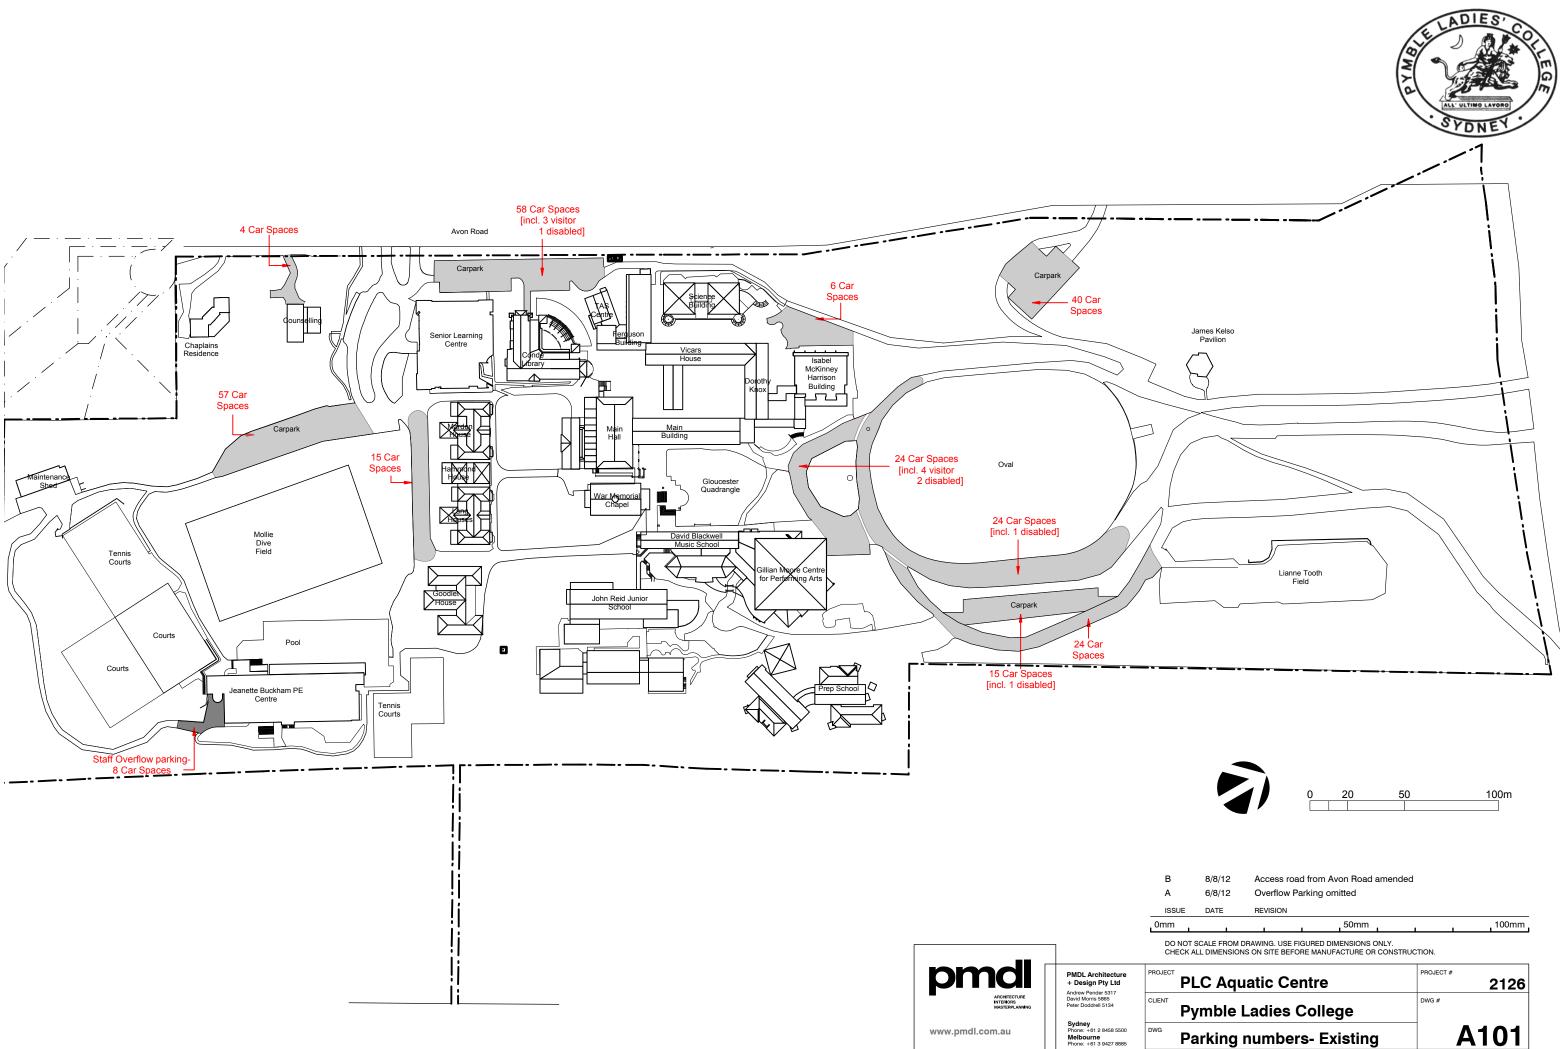

| m 100mm    |
|------------|
|            |
|            |
| ad amended |
|            |

Hong Kong Phone: +852 2 2836 6992

| PROJECT PLC Aquatic Ce | PROJECT # | 2126   |       |          |   |
|------------------------|-----------|--------|-------|----------|---|
| Pymble Ladies          | DWG #     |        |       |          |   |
| Parking number         | Α         | 101    |       |          |   |
| CLIENT REF & CONTACT   | DATE      |        | DRAWN | REVISION | _ |
| Avon Rd, Pymble NSW    | SCALE     | 1:2000 | СНКД  |          | В |

| DATE   | REVISION                           |  |
|--------|------------------------------------|--|
| 6/8/12 | Overflow Parking omitted           |  |
| 8/8/12 | Access road from Avon Road amended |  |
| 8/8/12 | Access road from Avon Road amended |  |