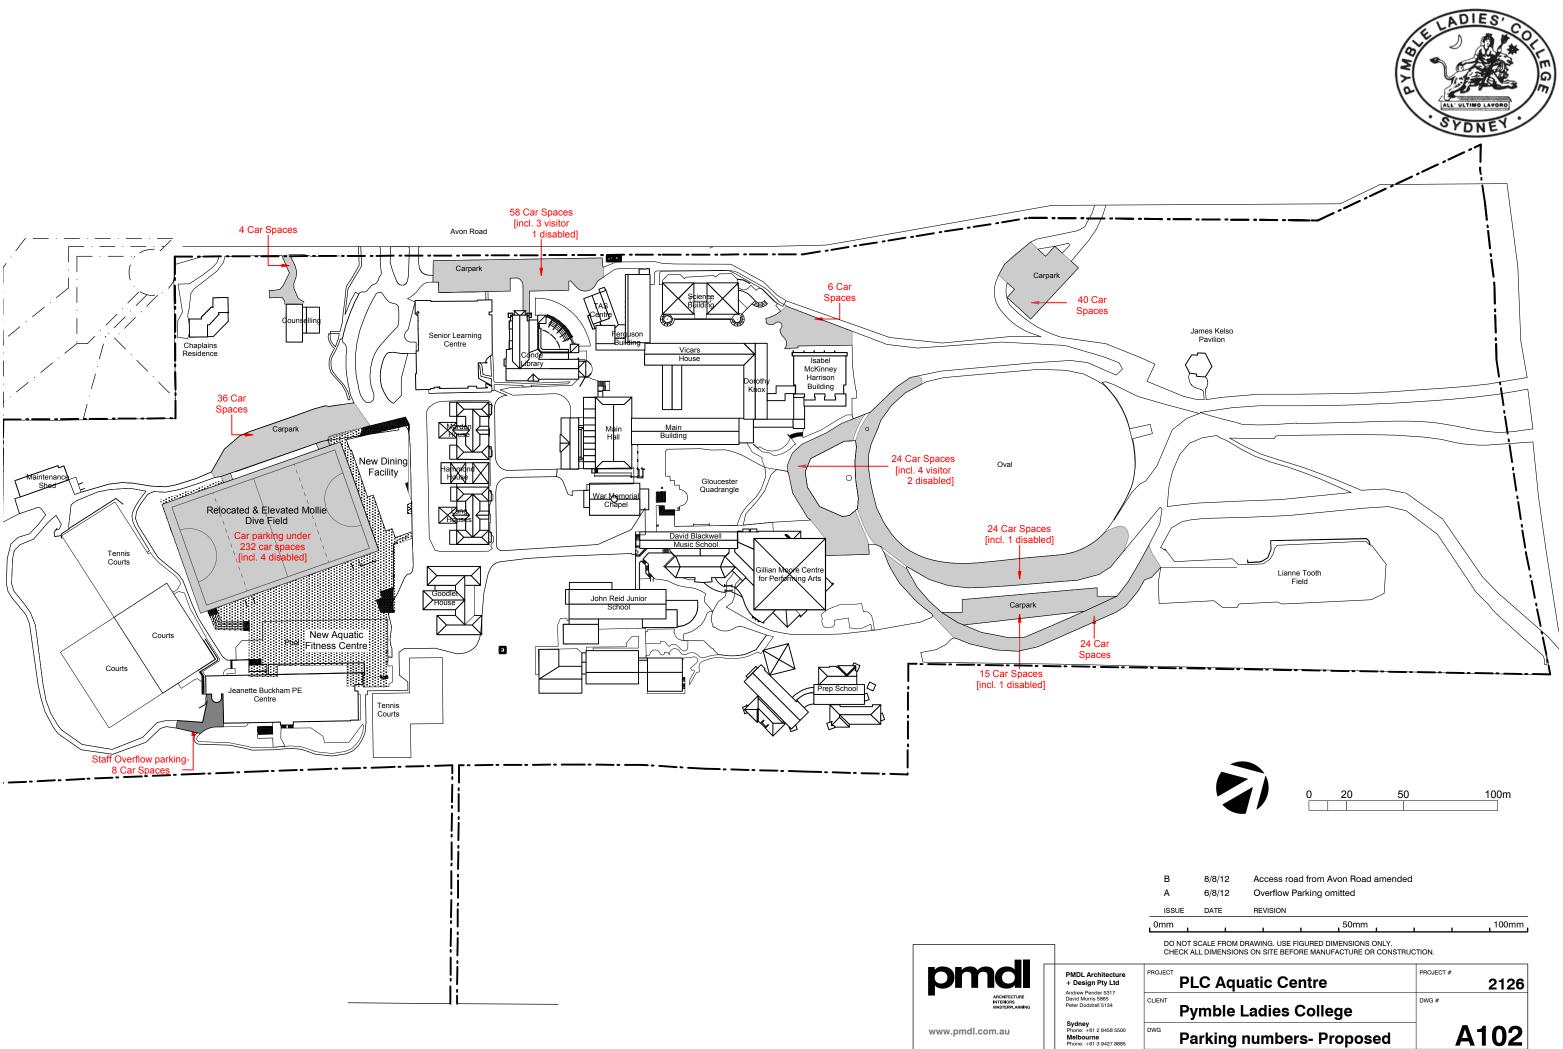

Hong Kong Phone: +852 2 2836 6992

| PROJECT PLC Aquatic Centre |            |       |        |       | PROJECT # | 2126 |
|----------------------------|------------|-------|--------|-------|-----------|------|
| Pymble Ladies College      |            |       |        |       | DWG #     |      |
| Parki                      |            | 102   |        |       |           |      |
| CLIENT REF & CONTACT       |            | DATE  |        | DRAWN | REVISION  | _    |
| Avon Rd,                   | Pymble NSW | SCALE | 1:2000 | CHKD  |           | В    |