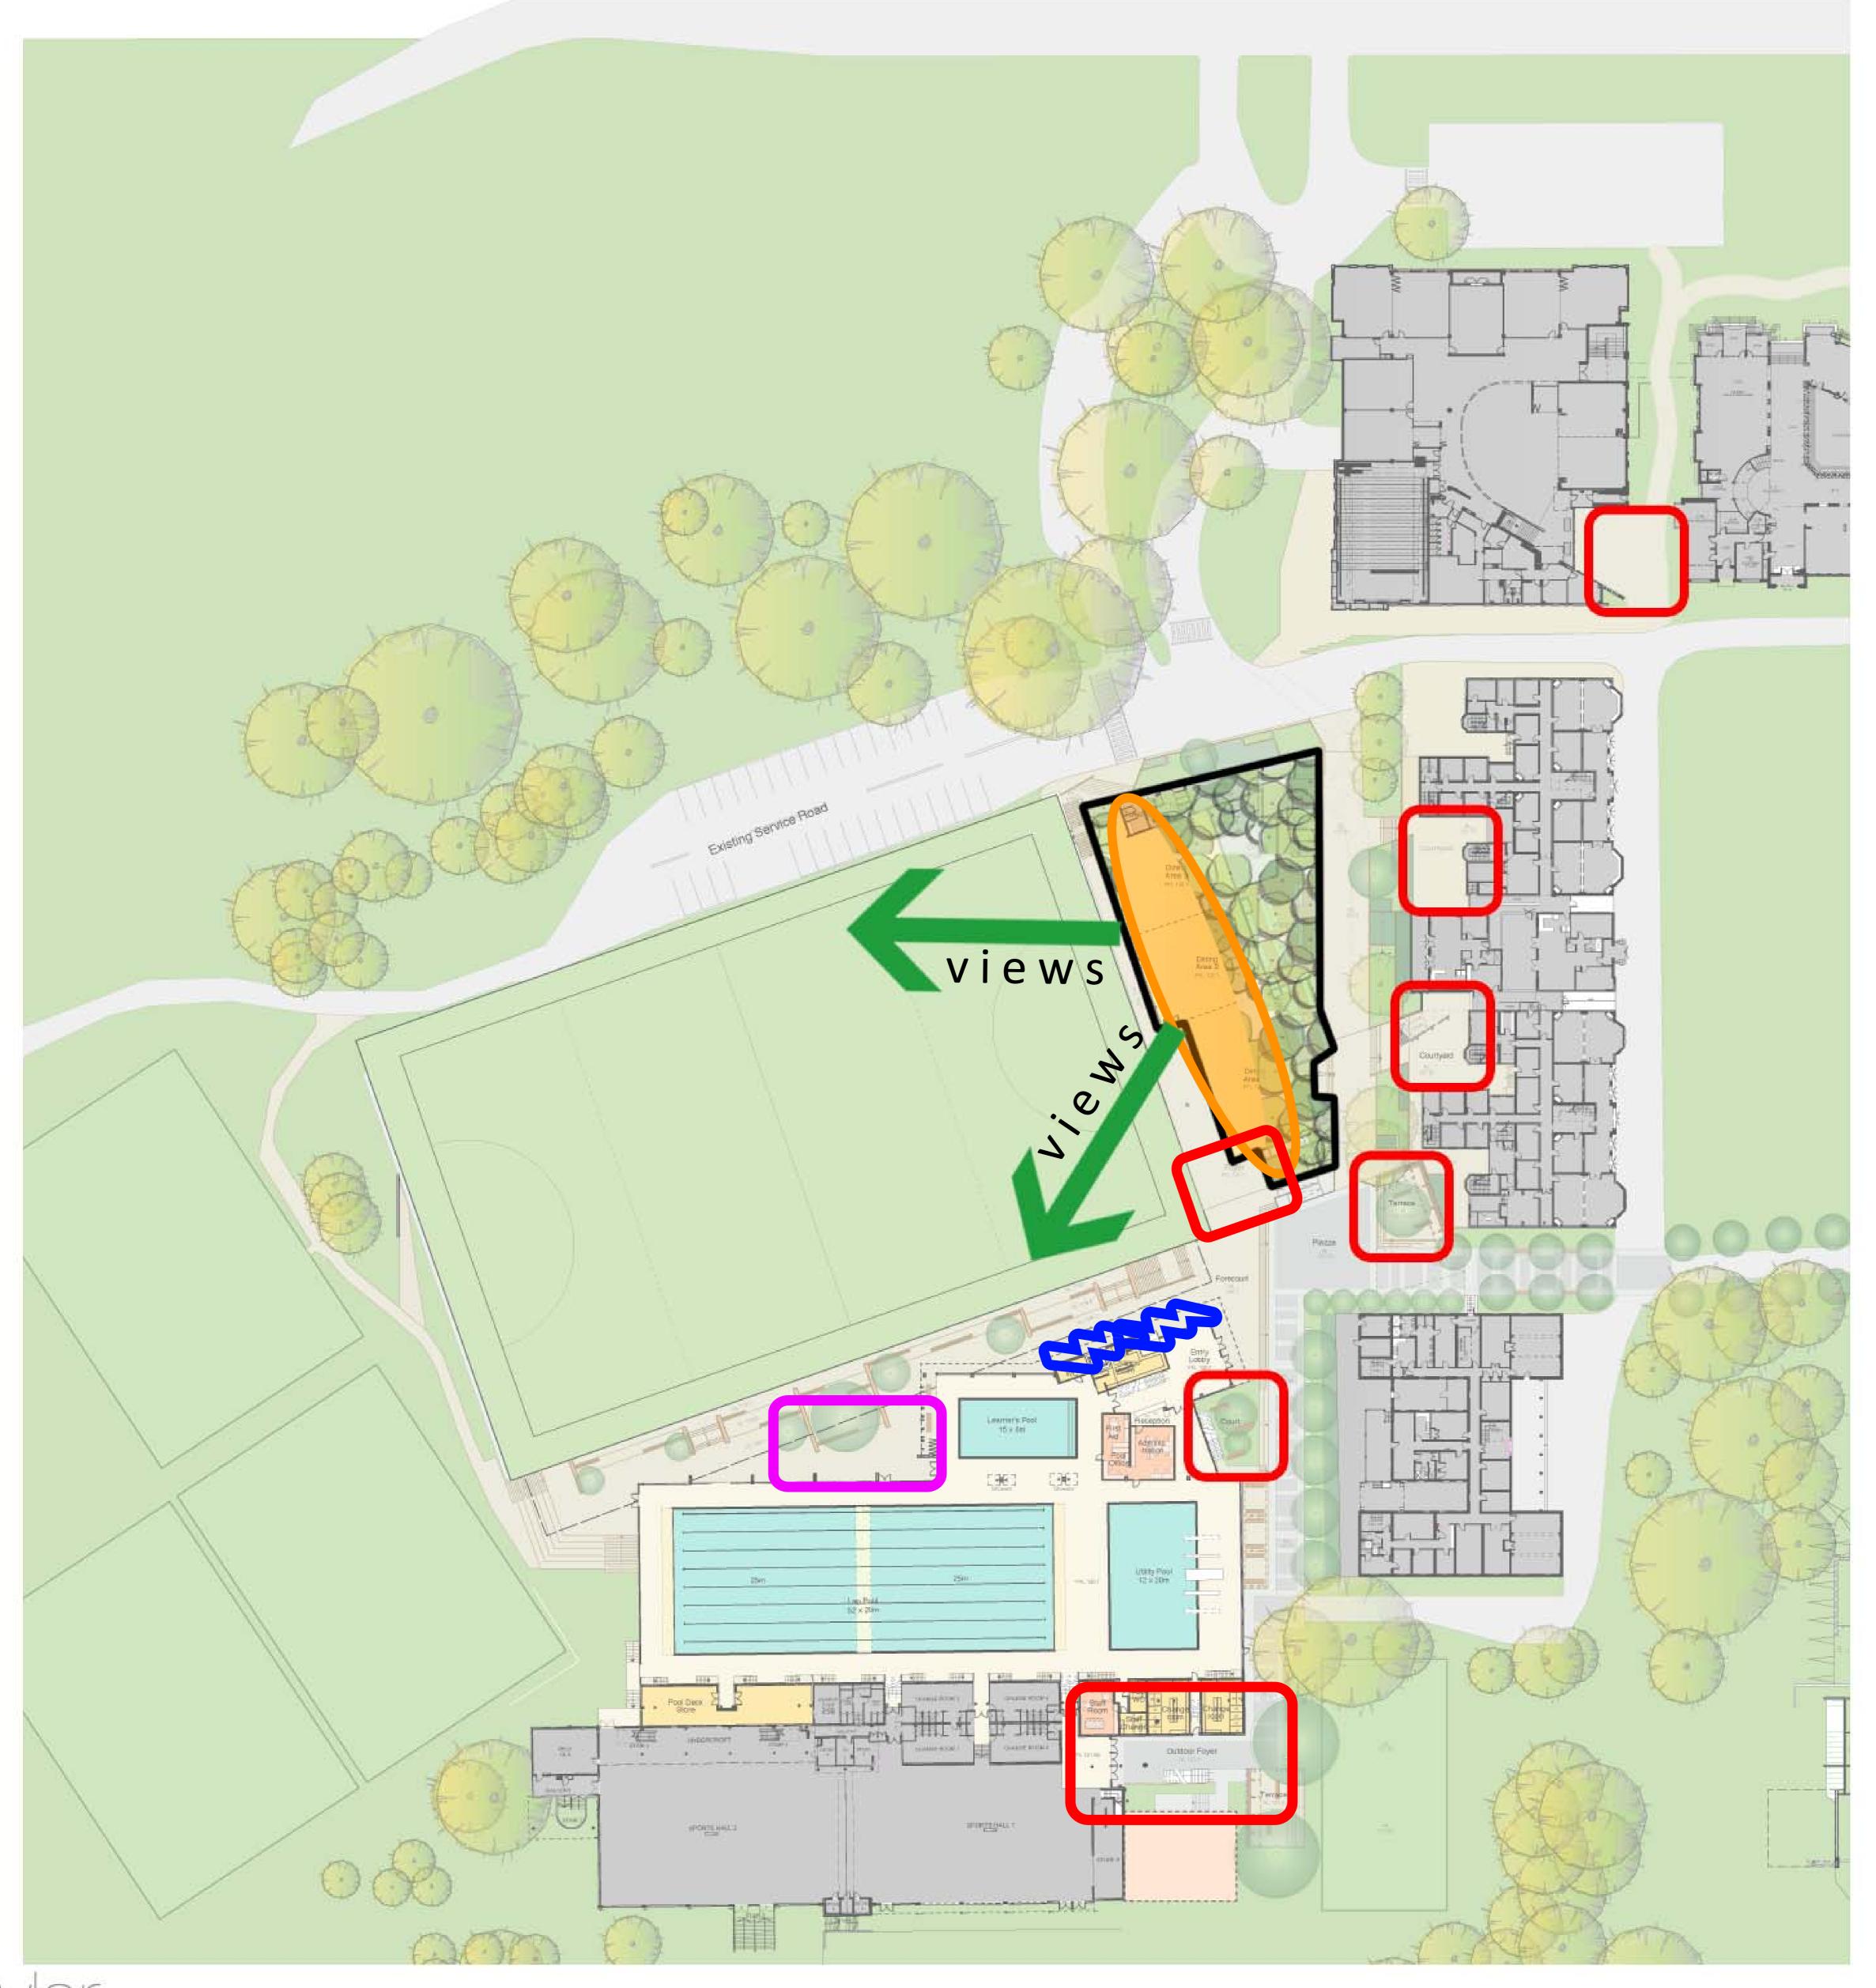

# OPPORTUNITUES

vegetated observation deck

quiet alcove

water playground with cafe

water / garden wall

PLC Aquatic Centre, Mollie Dive Field and Dining scale 1:1000@A2

ACTIVITY NODE

PLC Aquatic Centre, Mollie Dive Field and Dining scale 1:1000@A2