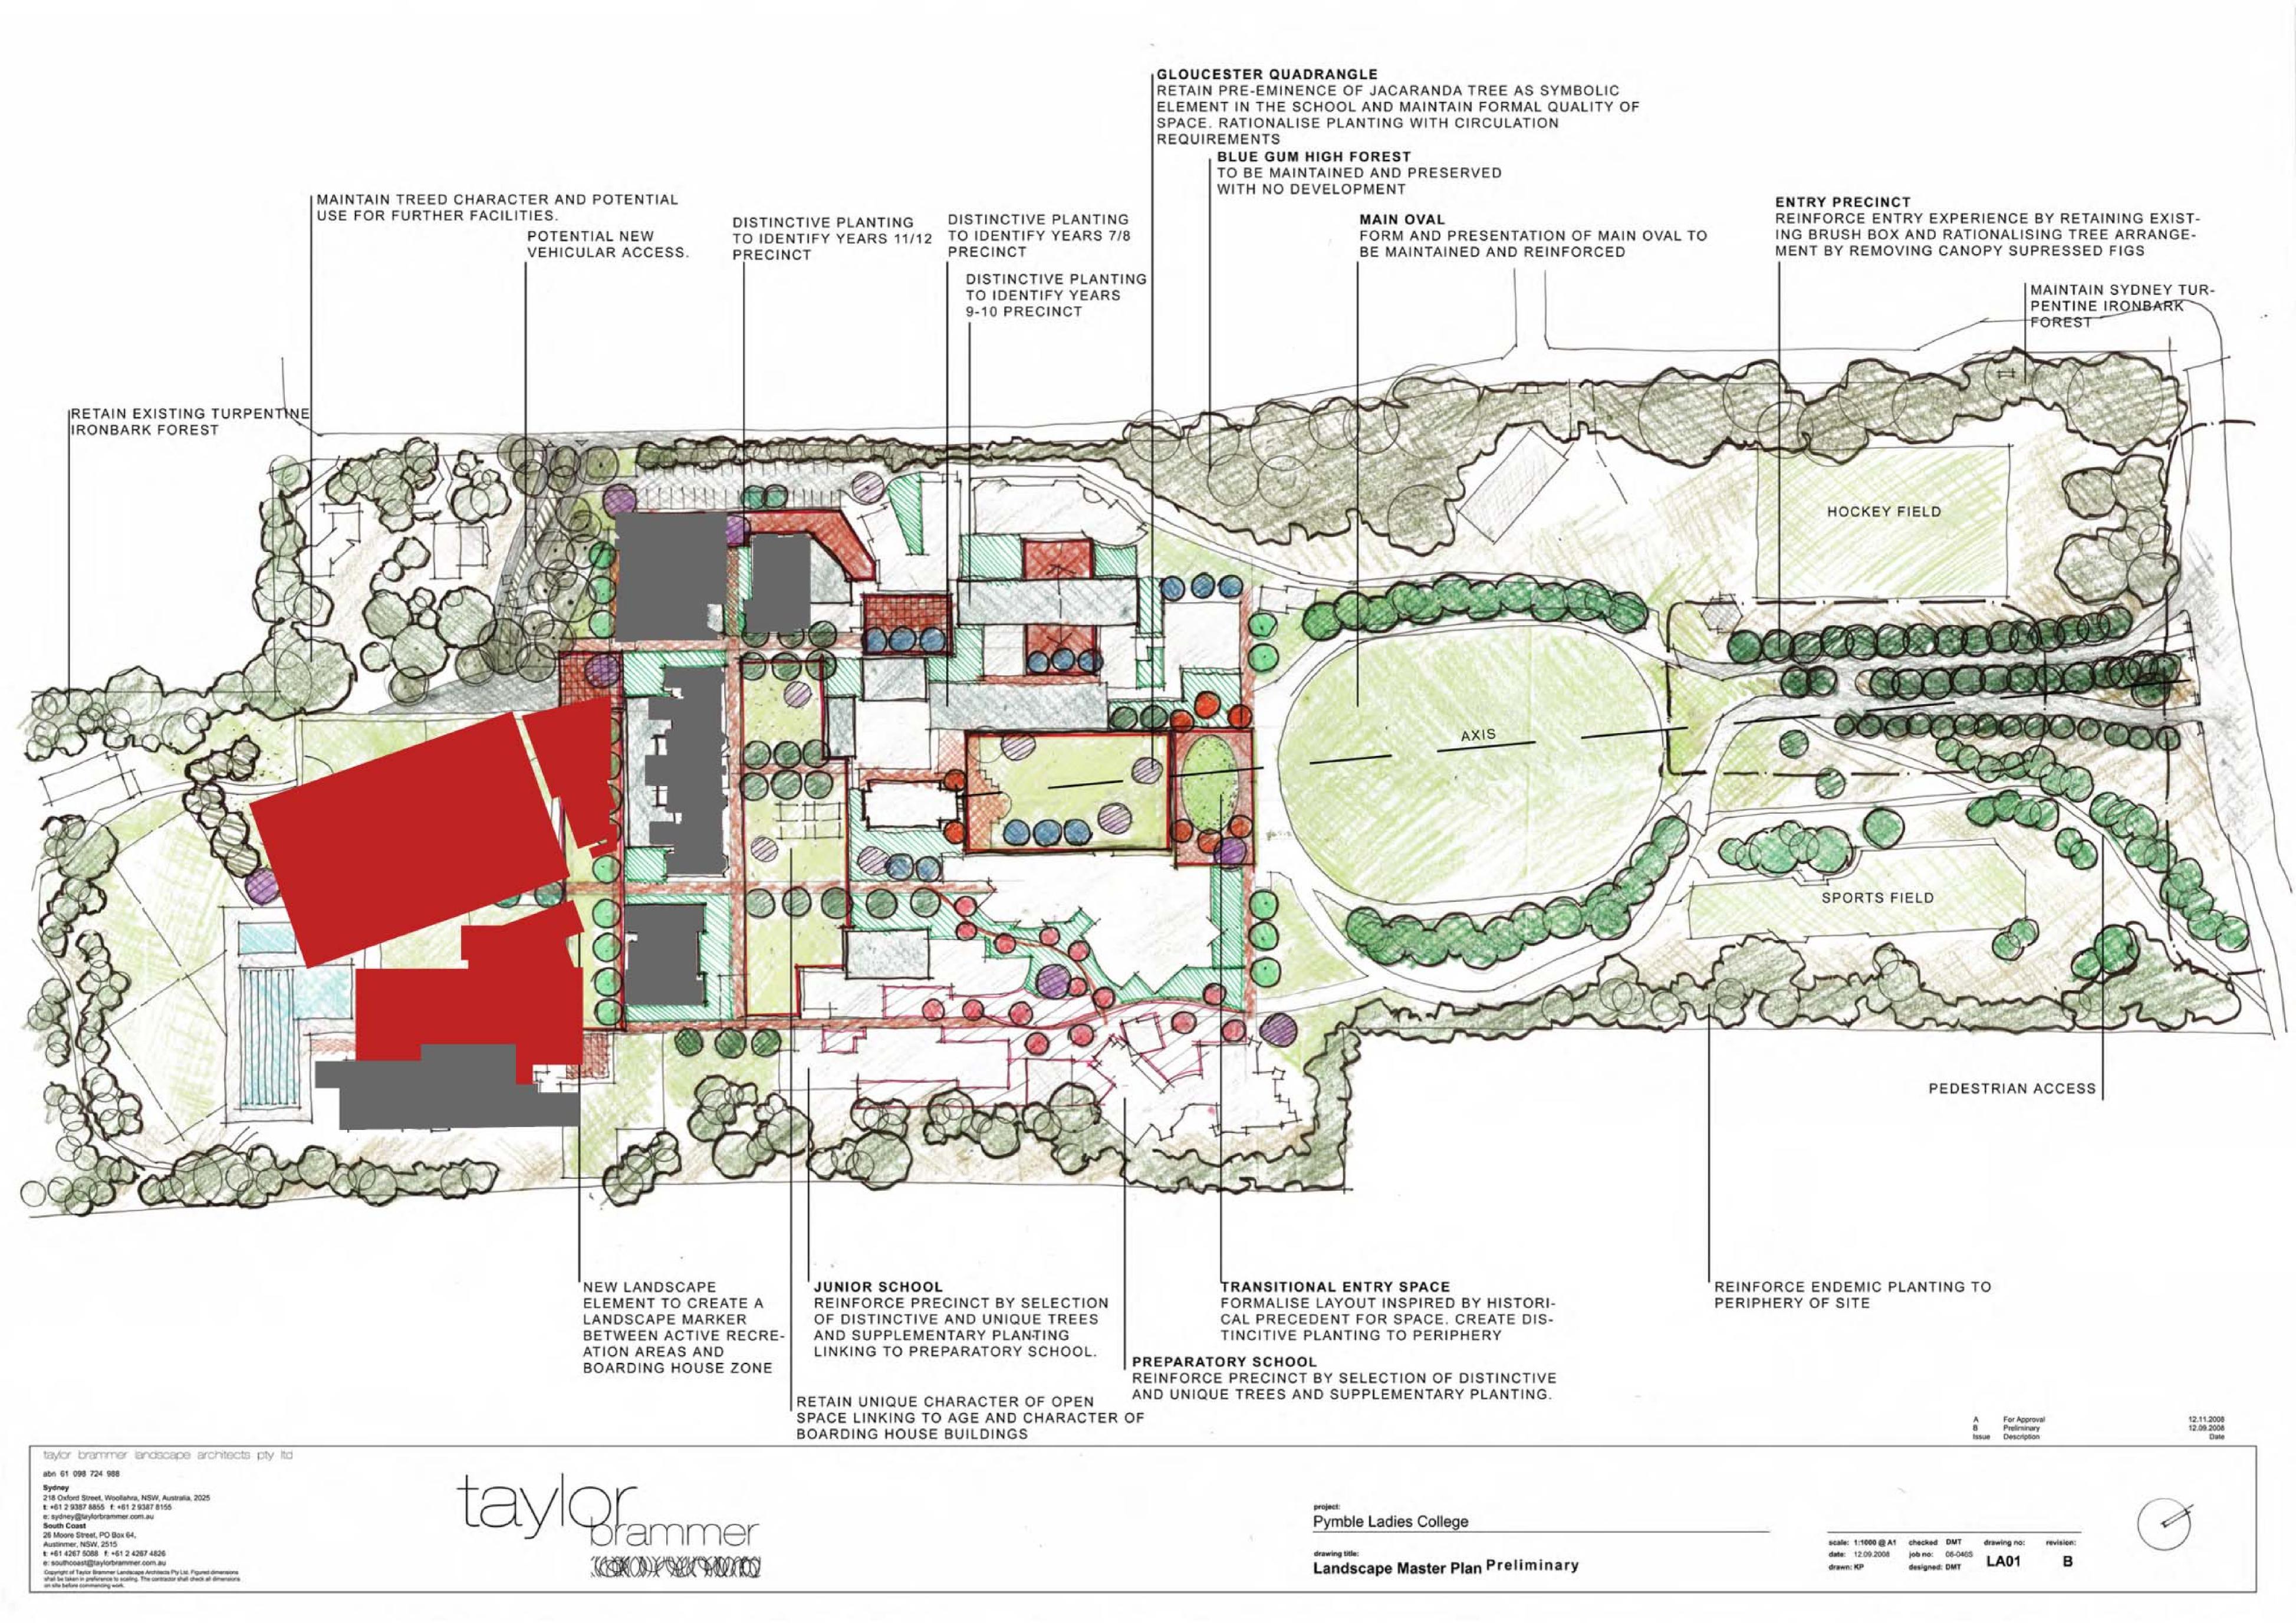

EXISTING BUILDING

PROPOSED STRUCTURE

PLC Aquatic Centre, Mollie Dive Field and Dining scale 1:1000@A2