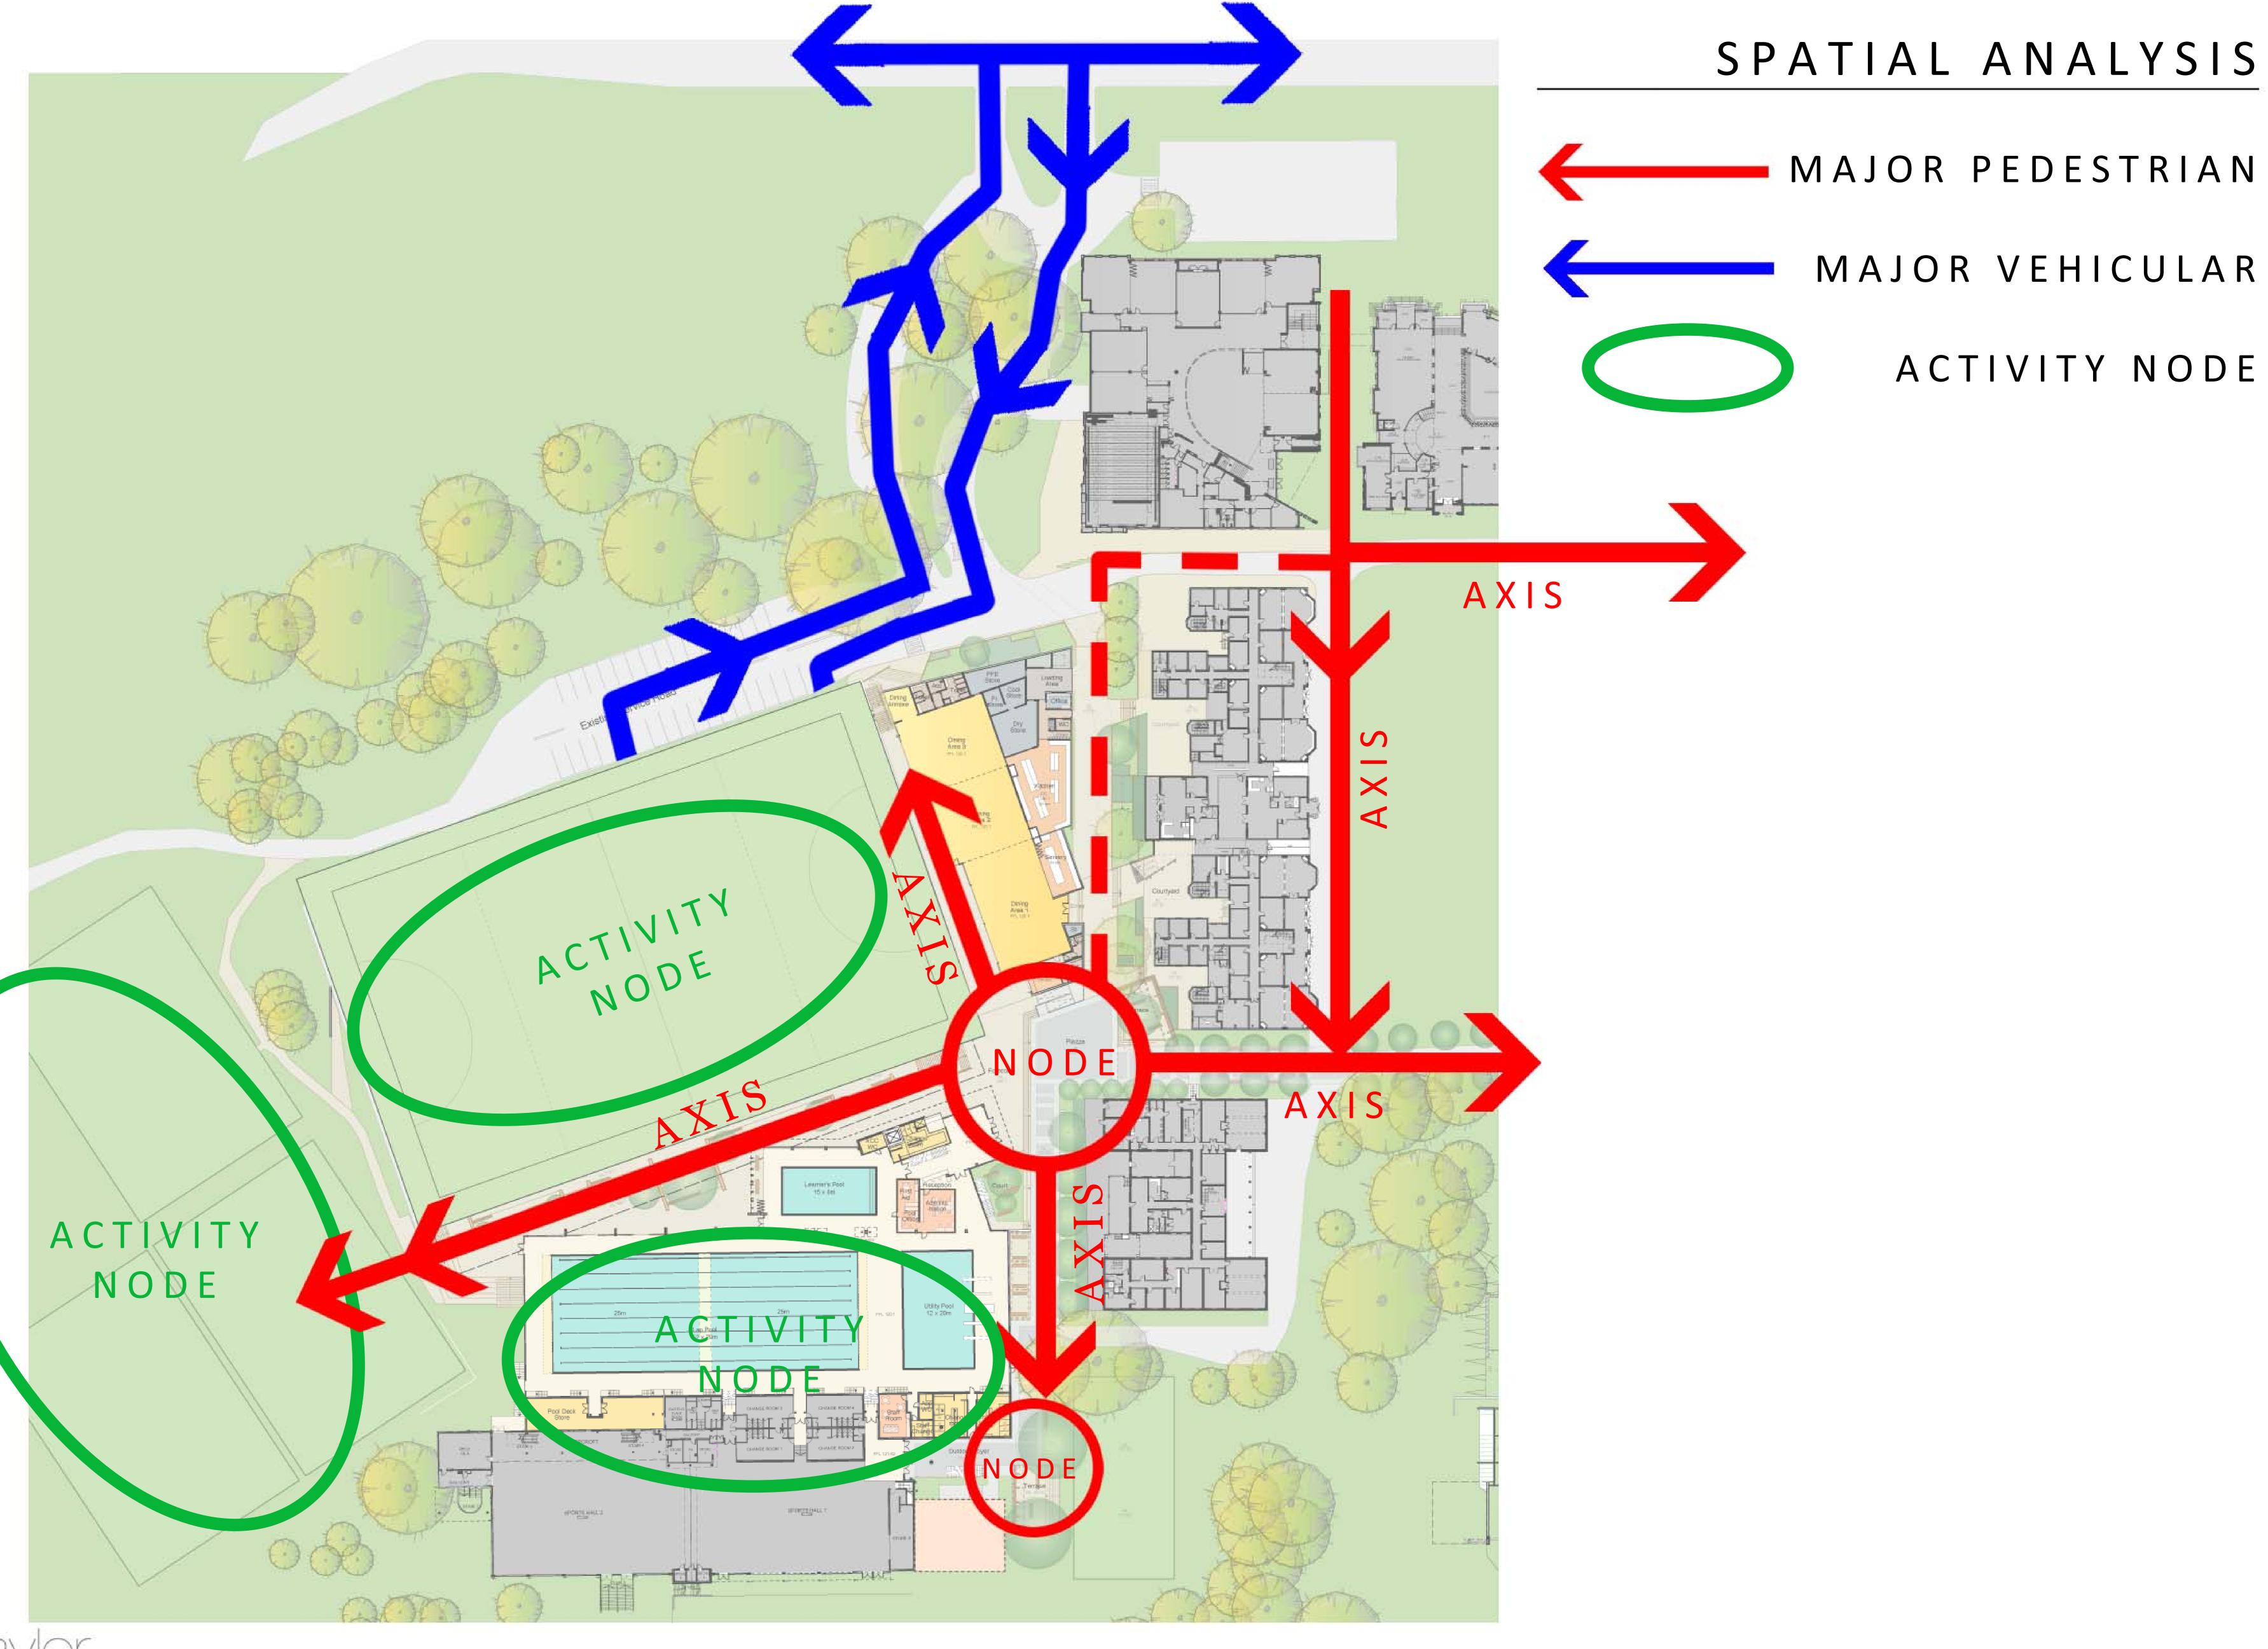

EXISTING BUILDING

PROPOSED STRUCTURE

PLC Aquatic Centre, Mollie Dive Field and Dining scale 1:1000@A2