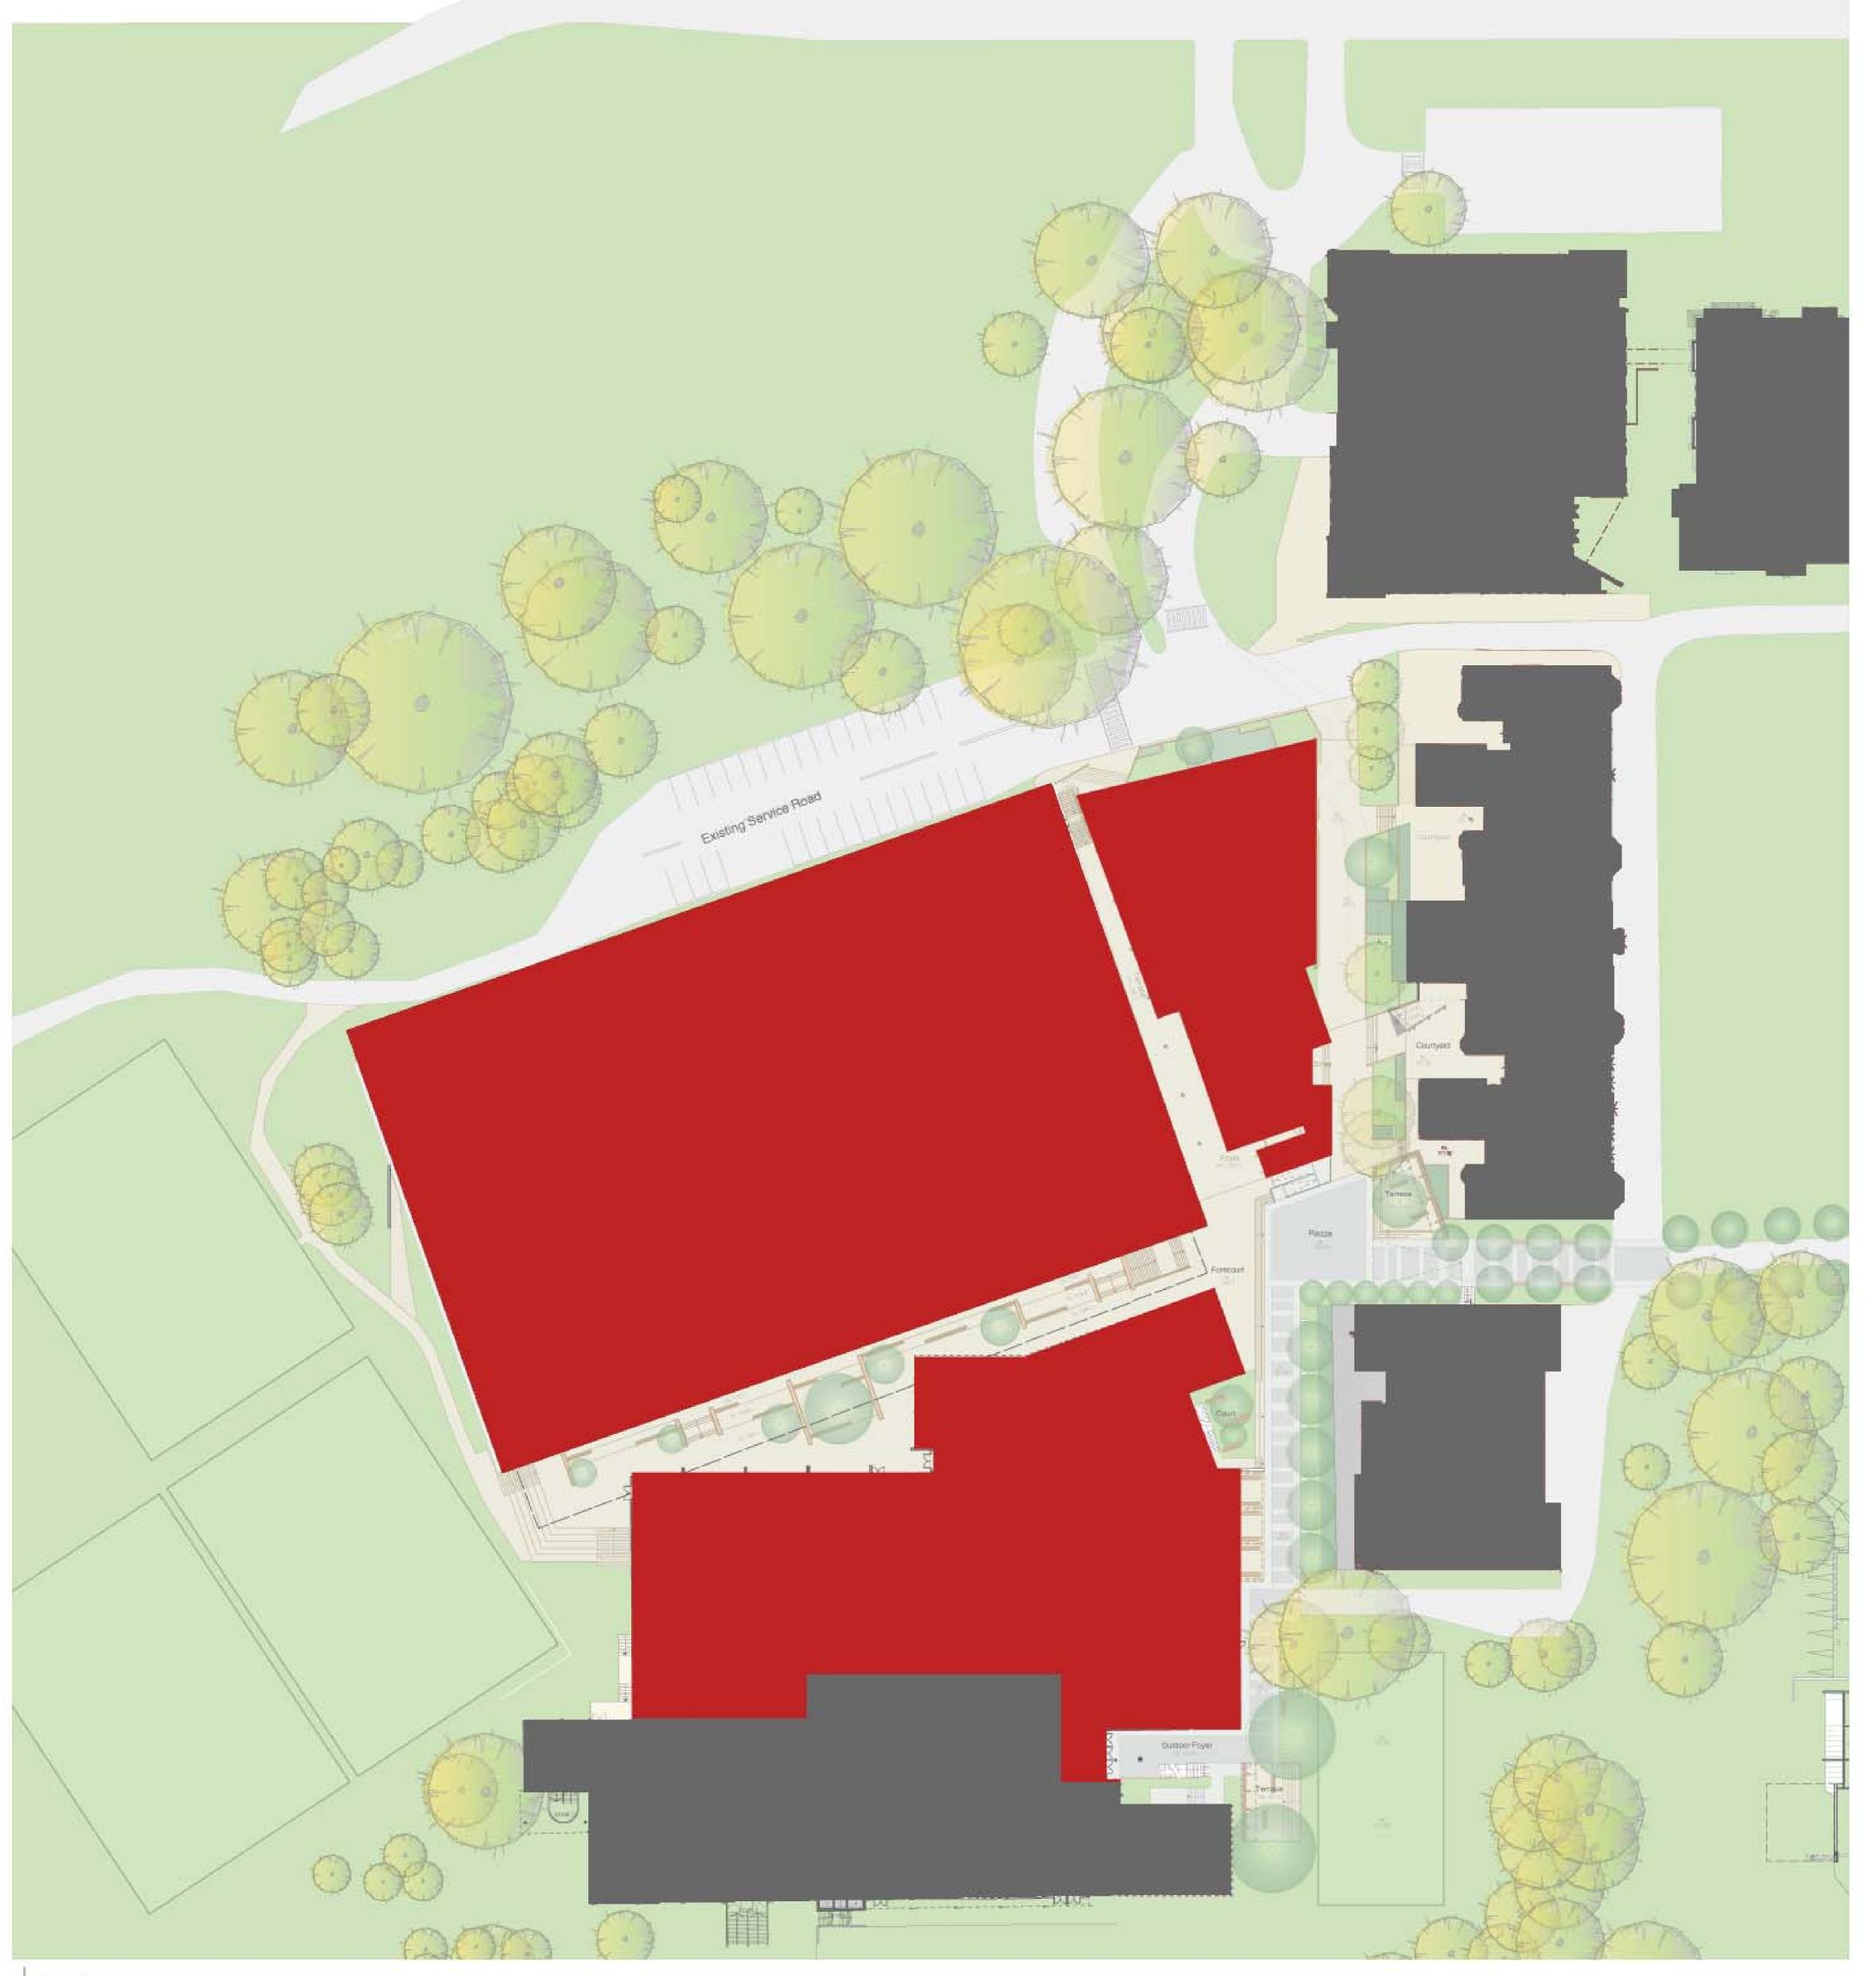

EXISTING BUILDING

PROPOSED STRUCTURE

PLC Aquatic Centre, Mollie Dive Field and Dining scale 1:1000@A2