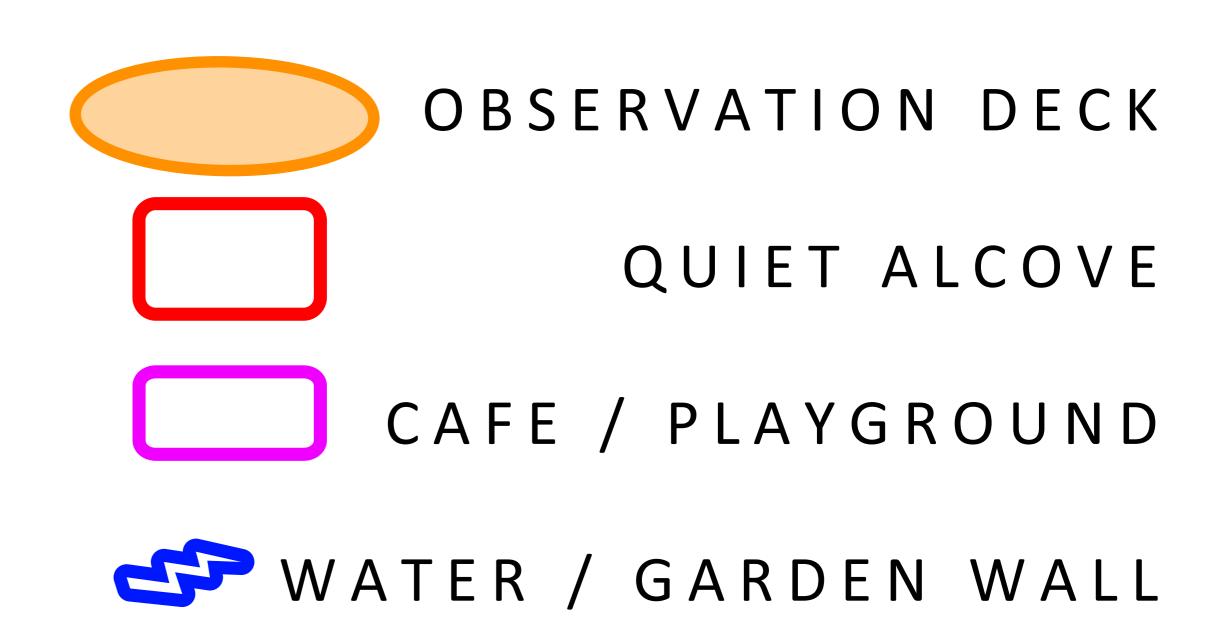

# OPPORTUNITUES

vegetated observation deck

quiet alcove

water playground with cafe

water / garden wall

PLC Aquatic Centre, Mollie Dive Field and Dining scale 1:1000@A2

ACTIVITY NODE

PLC Aquatic Centre, Mollie Dive Field and Dining scale 1:1000@A2