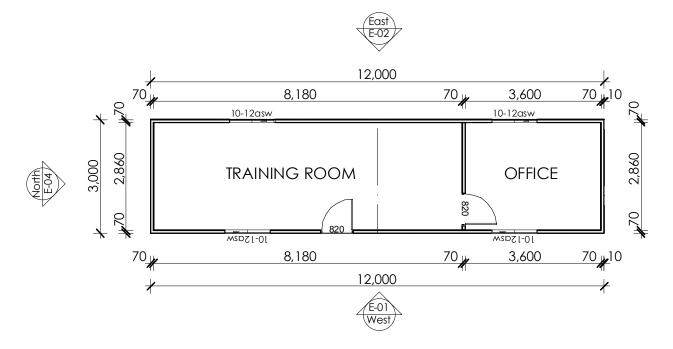

| Areas    | m²                  |
|----------|---------------------|
| Office : | 36.27 m²            |
|          | 0.00 m <sup>2</sup> |
| Total :  | 36.27 m²            |

TYPICAL SECTION 1:50

Building C Figured dimensions to be used in preference to scaling this drawing. Do not assume - if in doubt ASK.