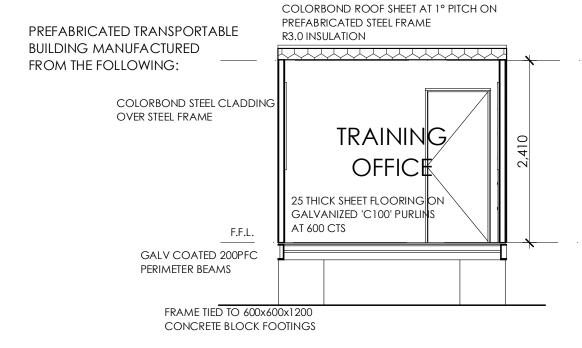

| Areas    | m²                  |
|----------|---------------------|
| Office : | 36.27 m²            |
|          | 0.00 m <sup>2</sup> |
| Total :  | 36.27 m²            |

TYPICAL SECTION 1:50

Building C Figured dimensions to be used in preference to scaling this drawing. Do not assume - if in doubt ASK.