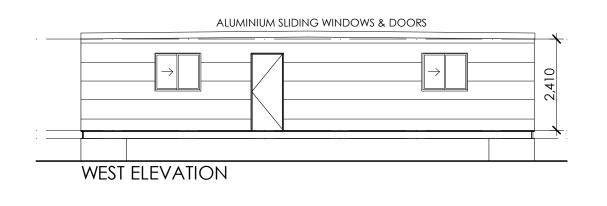

| Areas    | m²                  |
|----------|---------------------|
| Office : | 36.27 m²            |
|          | 0.00 m <sup>2</sup> |
| Total :  | 36.27 m²            |

TYPICAL SECTION 1:50

Building C Figured dimensions to be used in preference to scaling this drawing. Do not assume - if in doubt ASK.