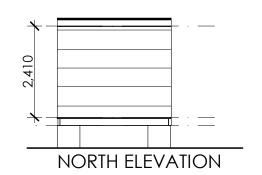

| Areas    | m²                  |
|----------|---------------------|
| Office : | 36.27 m²            |
|          | 0.00 m <sup>2</sup> |
| Total :  | 36.27 m²            |

TYPICAL SECTION 1:50

Building C Figured dimensions to be used in preference to scaling this drawing. Do not assume - if in doubt ASK.