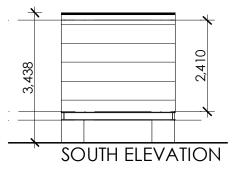

| Areas    | m²                  |
|----------|---------------------|
| Office : | 36.27 m²            |
|          | 0.00 m <sup>2</sup> |
| Total :  | 36.27 m²            |

TYPICAL SECTION 1:50

Building C Figured dimensions to be used in preference to scaling this drawing. Do not assume - if in doubt ASK.