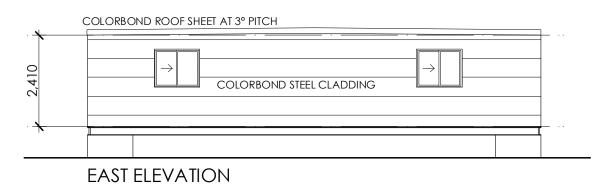

| Areas    | m²                  |
|----------|---------------------|
| Office : | 36.27 m²            |
|          | 0.00 m <sup>2</sup> |
| Total :  | 36.27 m²            |

TYPICAL SECTION 1:50

Building C Figured dimensions to be used in preference to scaling this drawing. Do not assume - if in doubt ASK.