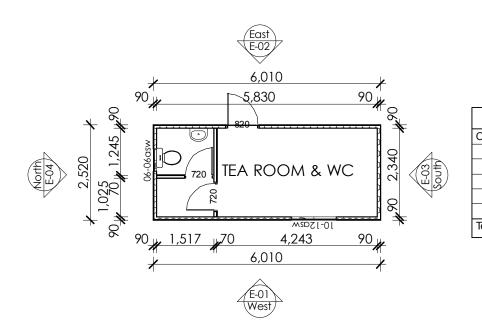

| Areas    | m²                  |
|----------|---------------------|
| Office : | 15.15 m²            |
|          | $0.00 \text{ m}^2$  |
|          | 0.00 m <sup>2</sup> |
| otal :   | 15.15 m²            |
|          |                     |