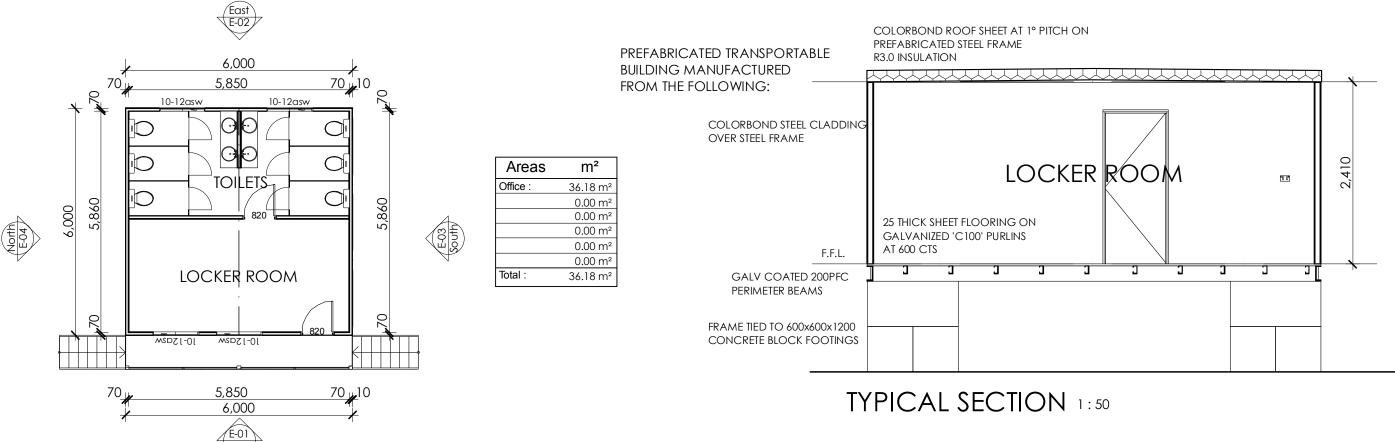

Figured dimensions to be used in preference to scaling this drawing. Building D

West/

| Do not assume - if in doubt ASK. | bolianig b                                    |                 |                      |                                                           |                                                                           |                         | Fri 29 Aug 2014                |
|----------------------------------|-----------------------------------------------|-----------------|----------------------|-----------------------------------------------------------|---------------------------------------------------------------------------|-------------------------|--------------------------------|
|                                  | D J L I T T L E                               | Date :<br>04/04 | /13                  | Drawn :<br>DJ                                             | Copyright. ©                                                              | Proposed Recycling Ctr. | Client :<br>BiCorp P/L         |
|                                  | D E S I G N E R<br>Phone: (0412) 896-330      |                 |                      |                                                           | This plan is the property<br>of DJ Design and<br>may not be used in whole | Lot 10, No. 50          | Scale:1:100, 1:50@A3           |
|                                  | 36 RAMAH AVENUE<br>MOUNT PLEASANT 2519        | С               | 29/08/14             | WC facilities to building D                               | or part.<br>Legal action will be taken                                    | Wyllie Road             | Recycling Plant                |
| D•E•S•I•G•N                      | Fax: 8704 8161<br>mail: david@djdesign.com.au | A               | 08/07/14<br>08/07/14 | All building plans shown<br>Site & Location plan adjusted | against any person who<br>infringes the copyright.                        | Kembla Grange           | Job<br>No. 21304 Sheet 6 of 18 |
|                                  | ABN 39 795 028 231                            | Rev.No.         | Date                 | Amendment                                                 |                                                                           |                         | NO. 21304                      |