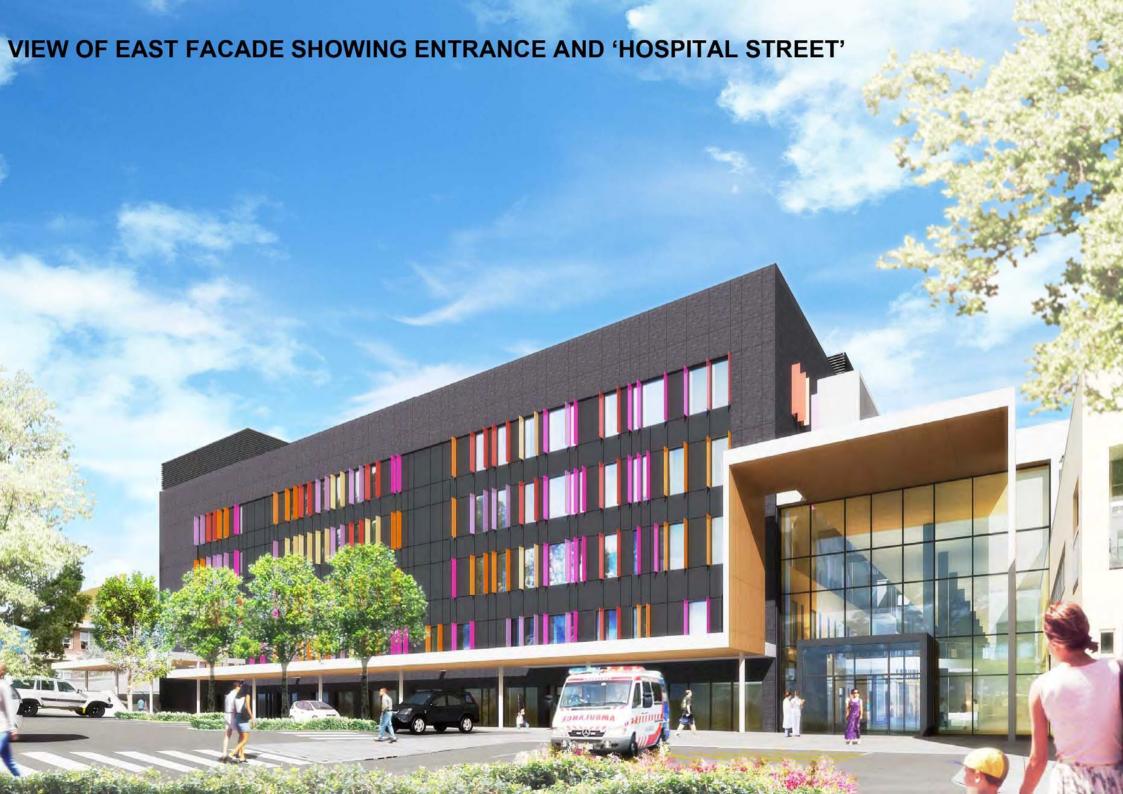

PROJECT MANAGER

BLACKTOWN MT DRUITT HOSPITAL STAGE 1 EXPANSION & SUB ACUTE PROJECTS BLACKTOWN CAMPUS: BLACKTOWN ROAD, NSW 2148

Red, Orange, Yellow,

Violet, Etc.

White

STS1 Exterior Exposed Structural Steel

MATERIAL LEGEND CODE ITEM COLOUR FINISH LOCATION MR1 Sheet Metal Roofing. Main Roof, Roof to Level 8 plant rooms, Hospital Street Roof, Canopy roofs WMR1 Waterproof Membrane Roof topped with Ballast. White Ballast Bunker Roof, Hydraulic plant room only WMR2 Waterproof Membrane Roof Terraces, Sections of Courtyards with concrete slab base.
All parapets to Main Building, not including Hospital Street Roof and canopies with trafficable paving. Grey / Dark Grey Natural MC1 Parapet Cappings and Flashings. WDC1 Timber Veneered Cladding Soffits to all canopies including one side of each vertical section of canopy. PCC1 Cladding Panels - Brickwork, Terracotta or Aluminium-faced Cladding Grey / Dark Grey Matt / Satin Panels to be determined General, refer drawings CM1 Sheet Metal Cladding. Spandrels behind louvres. Grey / Dark Grey ALC1 Aluminium-faced Cladding Panels with integral parapets.

WDB1 Australian Hardwood wall boarding

LVS1 Louvres Fascias / Parapets to Hospital Street roof and canopies. Projecting rooms and horizontal shading on upper floors. Level 8 Plant, Level 3 & 4 Plant to South Cores Grey / Dark Grey FENESTRATION
GLZ1 Glazing Type 1 Glass: Clear with grey tint Frame : Grey / Dark Grey Frame: Satin General, refer drawings GLZ2 Curtain Wall Glazing Type 2 Glass: Clear with grey tint
Frame : Grey / Dark Grey Frame: Satin End facades to atrium, facades to north of courtyards and all other facades to courtyards at Levels 3 & 4 only. GLZ3 Coloured glass spandrels Glass: Black colourback Frame : Grey / Dark Grey Frame: Satin Spandrel panels on facades to north of courtyards and all other facades to courtyards between Levels 3 & 4 only. GLZ4 Sktylight Glazing Glass: Clear with grey tint Frame : Grey / Dark Grey | Frame: Satin | Atrium Roof SHADING
LVS2 Vertical Sunshading
GLZ5 Vertical Coloured Laminated Glass Fins. Grey / Dark Grey South Elevation Variety of bright colours: