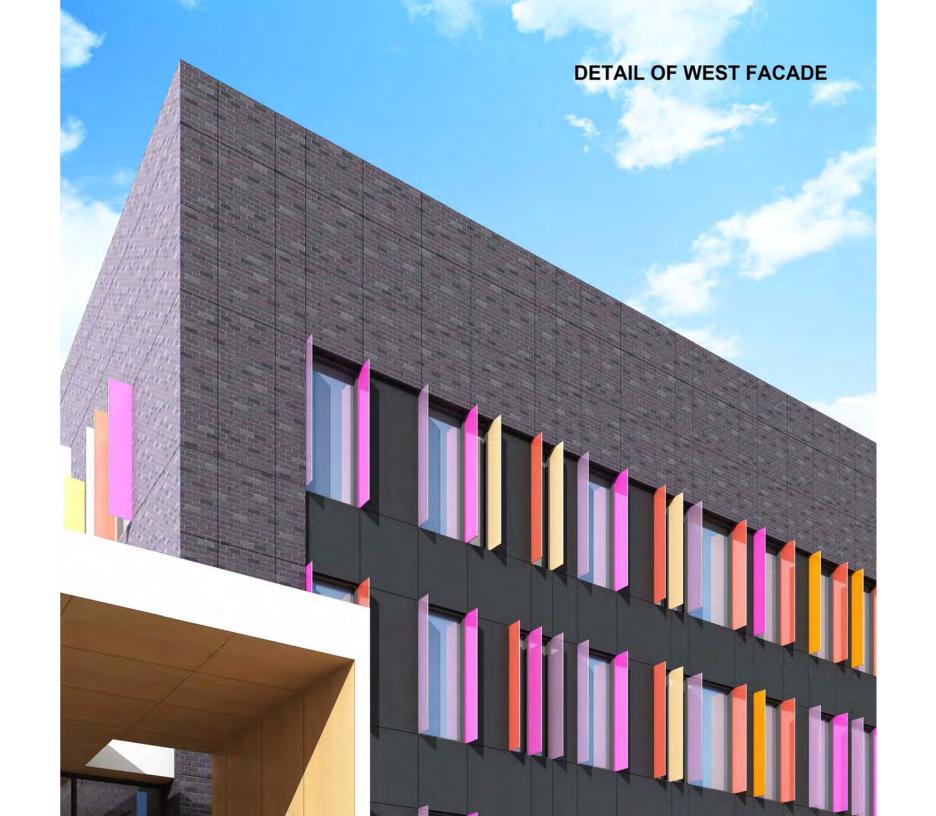

MATERIAL LEGEND CODE ITEM COLOUR FINISH LOCATION MR1 Sheet Metal Roofing. Main Roof, Roof to Level 8 plant rooms, Hospital Street Roof, Canopy roofs WMR1 Waterproof Membrane Roof topped with Ballast. White Ballast Bunker Roof, Hydraulic plant room only WMR2 Waterproof Membrane Roof Terraces, Sections of Courtyards with concrete slab base.
All parapets to Main Building, not including Hospital Street Roof and canopies with trafficable paving. Grey / Dark Grey Natural MC1 Parapet Cappings and Flashings. WDC1 Timber Veneered Cladding Soffits to all canopies including one side of each vertical section of canopy. PCC1 Cladding Panels - Brickwork, Terracotta or Aluminium-faced Cladding Grey / Dark Grey Matt / Satin Panels to be determined General, refer drawings CM1 Sheet Metal Cladding. Spandrels behind louvres. Grey / Dark Grey ALC1 Aluminium-faced Cladding Panels with integral parapets.

WDB1 Australian Hardwood wall boarding

LVS1 Louvres Fascias / Parapets to Hospital Street roof and canopies. Projecting rooms and horizontal shading on upper floors. Level 8 Plant, Level 3 & 4 Plant to South Cores Grey / Dark Grey FENESTRATION
GLZ1 Glazing Type 1 Glass: Clear with grey tint Frame : Grey / Dark Grey Frame: Satin General, refer drawings GLZ2 Curtain Wall Glazing Type 2 Glass: Clear with grey tint
Frame : Grey / Dark Grey Frame: Satin End facades to atrium, facades to north of courtyards and all other facades to courtyards at Levels 3 & 4 only. GLZ3 Coloured glass spandrels Glass: Black colourback Frame : Grey / Dark Grey Frame: Satin Spandrel panels on facades to north of courtyards and all other facades to courtyards between Levels 3 & 4 only. GLZ4 Sktylight Glazing Glass: Clear with grey tint Frame : Grey / Dark Grey | Frame: Satin | Atrium Roof SHADING
LVS2 Vertical Sunshading
GLZ5 Vertical Coloured Laminated Glass Fins. Grey / Dark Grey South Elevation Variety of bright colours:

General, refer drawings

Supports to canopies

Translucent

Semi Gloss

|                                   |                                      |                                                                                                                                                                       |                                                                                                           | GREY GRIDS INDICATE THE GRIDS<br>FOR NEW BUILDING |
|-----------------------------------|--------------------------------------|-----------------------------------------------------------------------------------------------------------------------------------------------------------------------|-----------------------------------------------------------------------------------------------------------|---------------------------------------------------|
| 1 2 3 4 5 6 7                     | 8 9 10 11                            | 13     14     15     16     17     18     19                                                                                                                          | 20 21 23 24 25 26 27                                                                                      | 28) 29 30                                         |
|                                   | ALC1 FASCIA & PARAPET                | MAKE GOOD AND PAINT STIC CEILING  MAKE GOOD AND PAINT EXISTING CLADDING  NEW GLAZED DOUBLE DOOR IN EXISTING FACADE NEW STEEL FRAMED LINK BRIDGE WITH GLASS BALUSTRADE | NEW GLAZED DOUBLE DOOR IN EXISTING FACADE  NEW STEEL FRAMED LINK BRIDGE WITH  GLASS BAILUSTRADE  MR1 ROOF | NEW WINDOWS TO SUIT PROPOSED LAYOUT               |
|                                   | GLZ21                                | GLZ21                                                                                                                                                                 | GLZ2 +> 1 1 1 1 1 1 1 1 1 1 1 1 1 1 1 1 1 1                                                               | NEW WALL INFILL TO MATCH EXISTING                 |
| NEW WALLS FOR PECC, REFER TO PLAN |                                      |                                                                                                                                                                       |                                                                                                           |                                                   |
|                                   |                                      | NEW OPENING ATRIUM                                                                                                                                                    | EAST LOBBY                                                                                                | NEW CANOPY TO DISCHARGE LOUN                      |
| NEW WALL AND WINDOW               | 150MM HIGH CERAMIC TILED<br>SKIRTING | ART RLINTIH  NEW TUNNEL COMNECTING  NEW AND EXISTING BUILDING.  SHORING                                                                                               | MEW EXTENSION FOR MEUROPHYSIO                                                                             |                                                   |
| MEW WALLAND BOOR                  |                                      | NEWLÓAD BEARING BLOCK WALLS SROON DRAIN                                                                                                                               |                                                                                                           |                                                   |
|                                   |                                      | LINK TUNNEL                                                                                                                                                           |                                                                                                           |                                                   |
|                                   | LOBBY                                | EXTENT OF EXISTING HOSPITAL BUILDING                                                                                                                                  |                                                                                                           |                                                   |