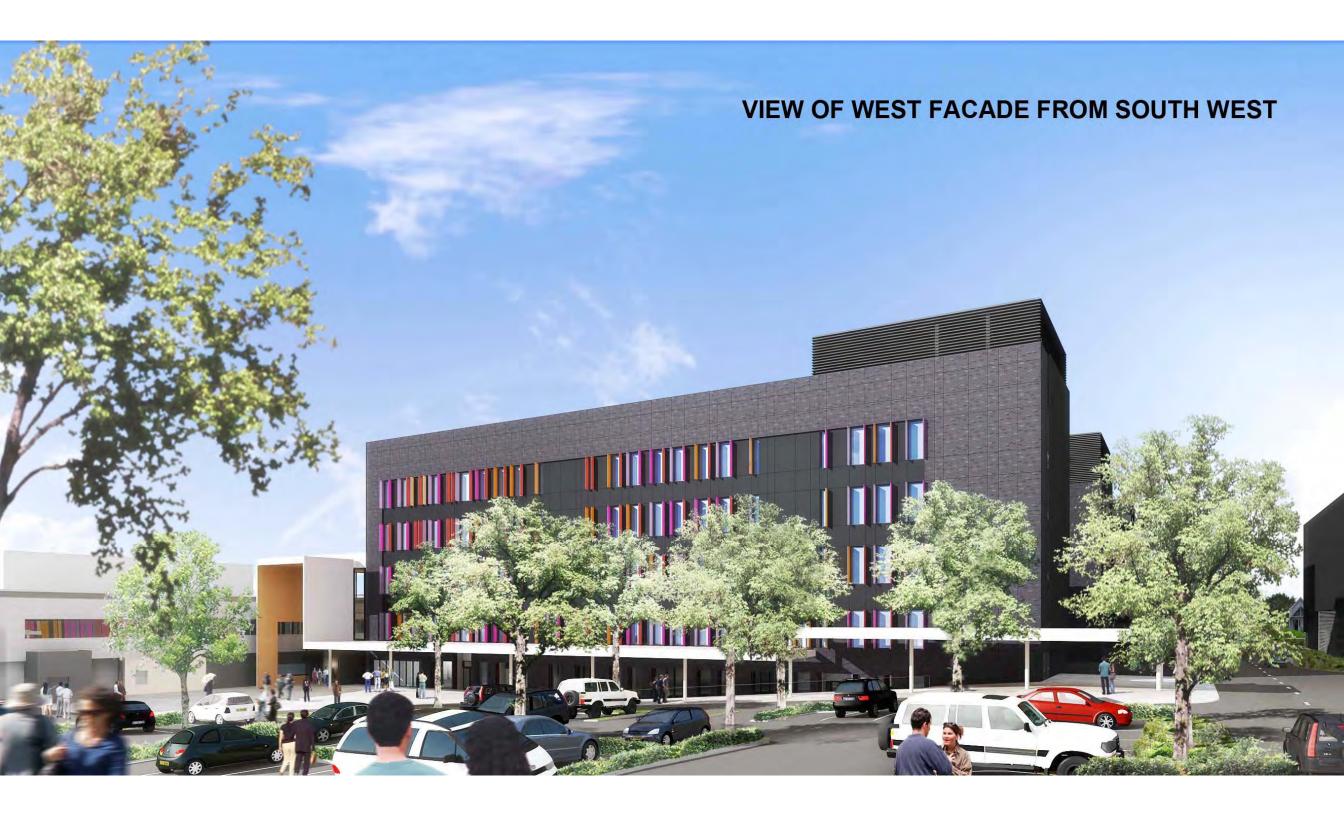

PROJECT MANAGER

BLACKTOWN MT DRUITT HOSPITAL STAGE 1 EXPANSION & SUB ACUTE PROJECTS BLACKTOWN CAMPUS: BLACKTOWN ROAD, NSW 2148

Red, Orange, Yellow,

Violet, Etc.

White

STS1 Exterior Exposed Structural Steel

MATERIAL LEGEND CODE ITEM COLOUR FINISH LOCATION MR1 Sheet Metal Roofing. Main Roof, Roof to Level 8 plant rooms, Hospital Street Roof, Canopy roofs WMR1 Waterproof Membrane Roof topped with Ballast. White Ballast Bunker Roof, Hydraulic plant room only WMR2 Waterproof Membrane Roof Terraces, Sections of Courtyards with concrete slab base.
All parapets to Main Building, not including Hospital Street Roof and canopies with trafficable paving. Grey / Dark Grey Natural MC1 Parapet Cappings and Flashings. WDC1 Timber Veneered Cladding Soffits to all canopies including one side of each vertical section of canopy. PCC1 Cladding Panels - Brickwork, Terracotta or Aluminium-faced Cladding Grey / Dark Grey Matt / Satin Panels to be determined General, refer drawings CM1 Sheet Metal Cladding. Spandrels behind louvres. Grey / Dark Grey ALC1 Aluminium-faced Cladding Panels with integral parapets.

WDB1 Australian Hardwood wall boarding

LVS1 Louvres Fascias / Parapets to Hospital Street roof and canopies. Projecting rooms and horizontal shading on upper floors. Level 8 Plant, Level 3 & 4 Plant to South Cores Grey / Dark Grey FENESTRATION
GLZ1 Glazing Type 1 Glass: Clear with grey tint Frame : Grey / Dark Grey Frame: Satin General, refer drawings GLZ2 Curtain Wall Glazing Type 2 Glass: Clear with grey tint
Frame : Grey / Dark Grey Frame: Satin End facades to atrium, facades to north of courtyards and all other facades to courtyards at Levels 3 & 4 only. GLZ3 Coloured glass spandrels Glass: Black colourback Frame : Grey / Dark Grey Frame: Satin Spandrel panels on facades to north of courtyards and all other facades to courtyards between Levels 3 & 4 only. GLZ4 Sktylight Glazing Glass: Clear with grey tint Frame : Grey / Dark Grey | Frame: Satin | Atrium Roof SHADING
LVS2 Vertical Sunshading
GLZ5 Vertical Coloured Laminated Glass Fins. Grey / Dark Grey South Elevation Variety of bright colours: