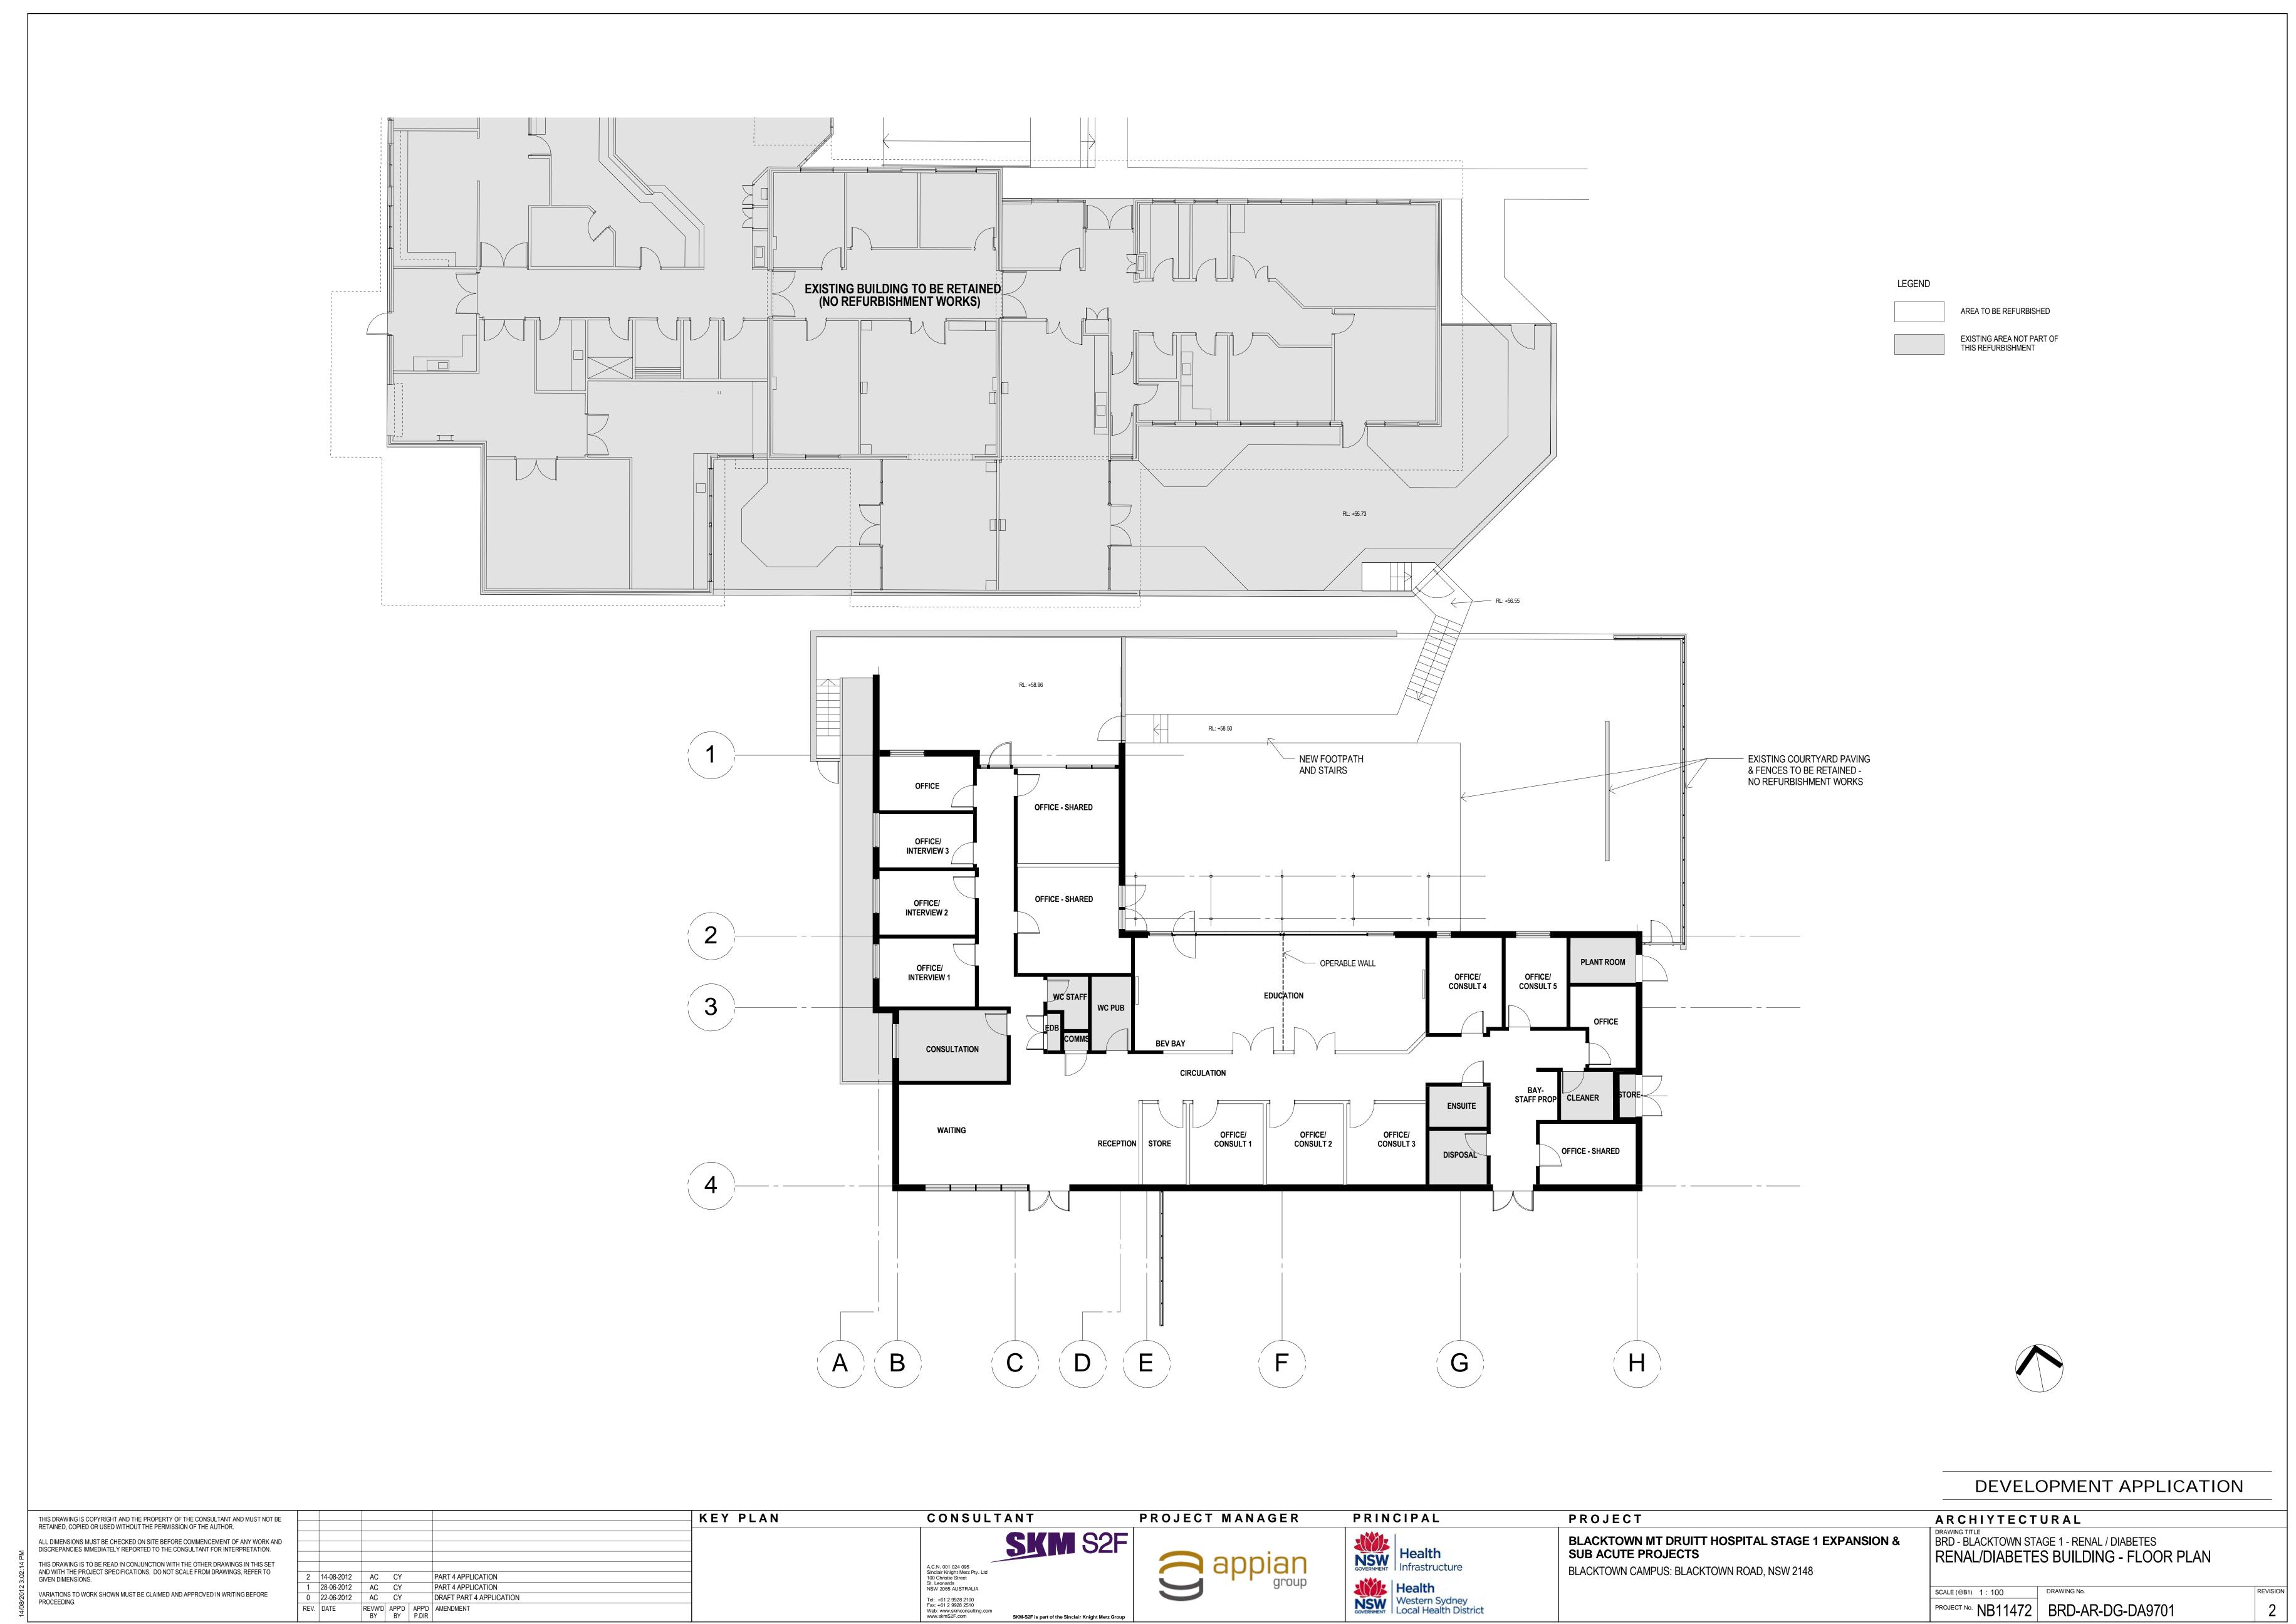

|                                      | LINK TUNNEL                                                                                                                                                           |                                                                                                           |                                                   |
|                                   | LOBBY                                | EXTENT OF EXISTING HOSPITAL BUILDING                                                                                                                                  |                                                                                                           |                                                   |

LEGEND

REFURBISHMENT