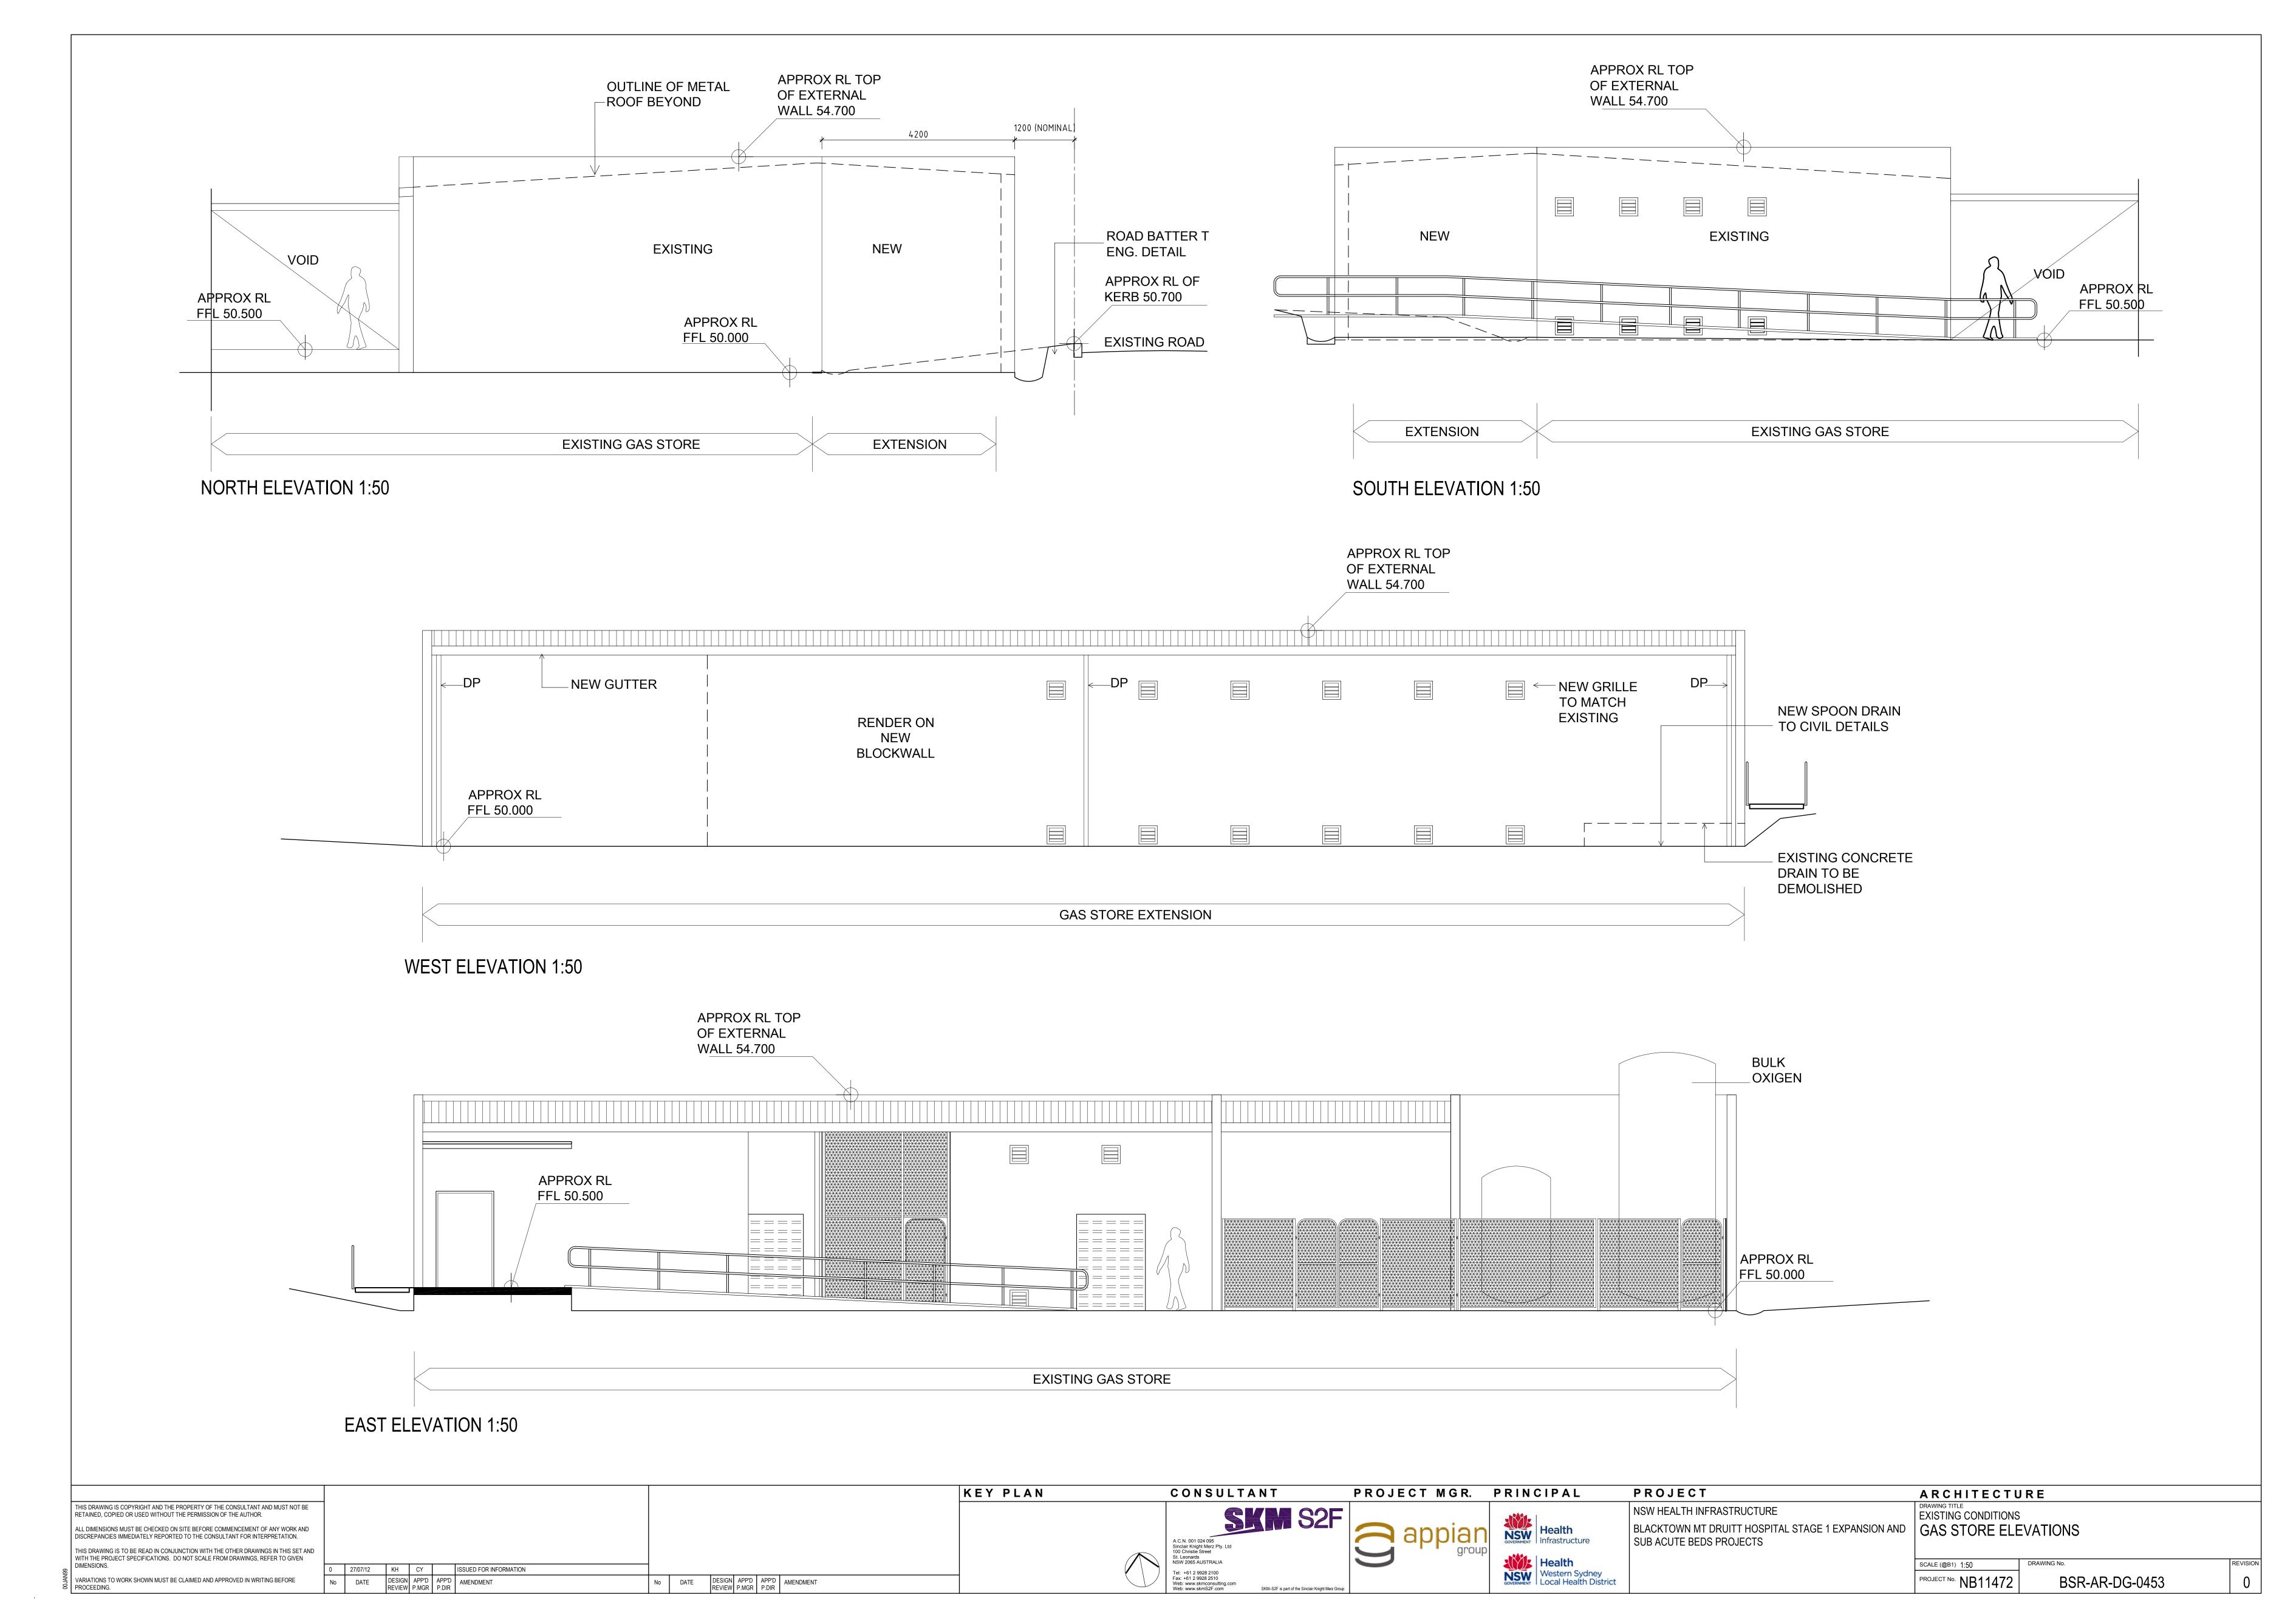

PROJECT

BSR - BLACKTOWN STAGE 1 - REFURISHMENT EXISTING HOSPITAL - SOUTH ELEVATION DRAWING No. SCALE (@B1) 1:250 PROJECT No. NB11472 BSR-AR-DG-DA9651

ARCHITECTURAL

DEVELOPMENT APPLICATION

DOTTED LINES INDICATE PROPOSED NEW BUILDING TO SOUTH SIDE OF EXISTING BUILDING EXISTING AREA NOT PART OF THIS