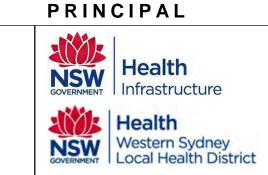

ONS MUST BE CHECKED ON SITE BEFORE COMMENCEMENT OF ANY WORK AND DISCREPANCIES IMMEDIATELY REPORTED TO THE CONSULTANT FOR INTERPRETATION. THIS DRAWING IS TO BE READ IN CONJUNCTION WITH THE OTHER DRAWINGS IN THIS SET AND WITH THE PROJECT SPECIFICATIONS. DO NOT SCALE FROM DRAWINGS, REFER TO VARIATIONS TO WORK SHOWN MUST BE CLAIMED AND APPROVED IN WRITING BEFORE

KEY PLAN CONSULTANT SKM S2F A.C.N. 001 024 095 Sinclair Knight Merz Pty. Ltd 100 Christie Street St. Leonards NSW 2065 AUSTRALIA 2 25-07-2012 PART 4 APPLICATION 1 28-06-2012 AC CY PART 4 APPLICATION 0 22-06-2012 AC CY DRAFT PART 4 APPLICATION Tel: +61 2 9928 2100 Fax: +61 2 9928 2510 Web: www.skmconsulting.com www.skmS2F.com REVW'D APP'D APP'D AMENDMENT BY BY P.DIR SKM-S2F is part of the Sinclair Knight Merz Group



PROJECT MANAGER



BLACKTOWN MT DRUITT HOSPITAL STAGE 1 EXPANSION & SUB ACUTE PROJECTS BLACKTOWN CAMPUS: BLACKTOWN ROAD, NSW 2148

Red, Orange, Yellow,

Violet, Etc.

White

STS1 Exterior Exposed Structural Steel

PROJECT

BSR - BLACKTOWN STAGE 1 - REFURISHMENT EXISTING HOSPITAL - SOUTH ELEVATION DRAWING No. SCALE (@B1) 1:250 PROJECT No. NB11472 BSR-AR-DG-DA9651

ARCHITECTURAL

DEVELOPMENT APPLICATION

DOTTED LINES INDICATE PROPOSED NEW BUILDING TO SOUTH SIDE OF EXISTING BUILDING EXISTING AREA NOT PART OF THIS

MATERIAL LEGEND CODE ITEM COLOUR FINISH LOCATION MR1 Sheet Metal Roofing. Main Roof, Roof to Level 8 plant rooms, Hospital Street Roof, Canopy roofs WMR1 Waterproof Membrane Roof topped with Ballast. White Ballast Bunker Roof, Hydraulic plant room only WMR2 Waterproof Membrane Roof Terraces, Section