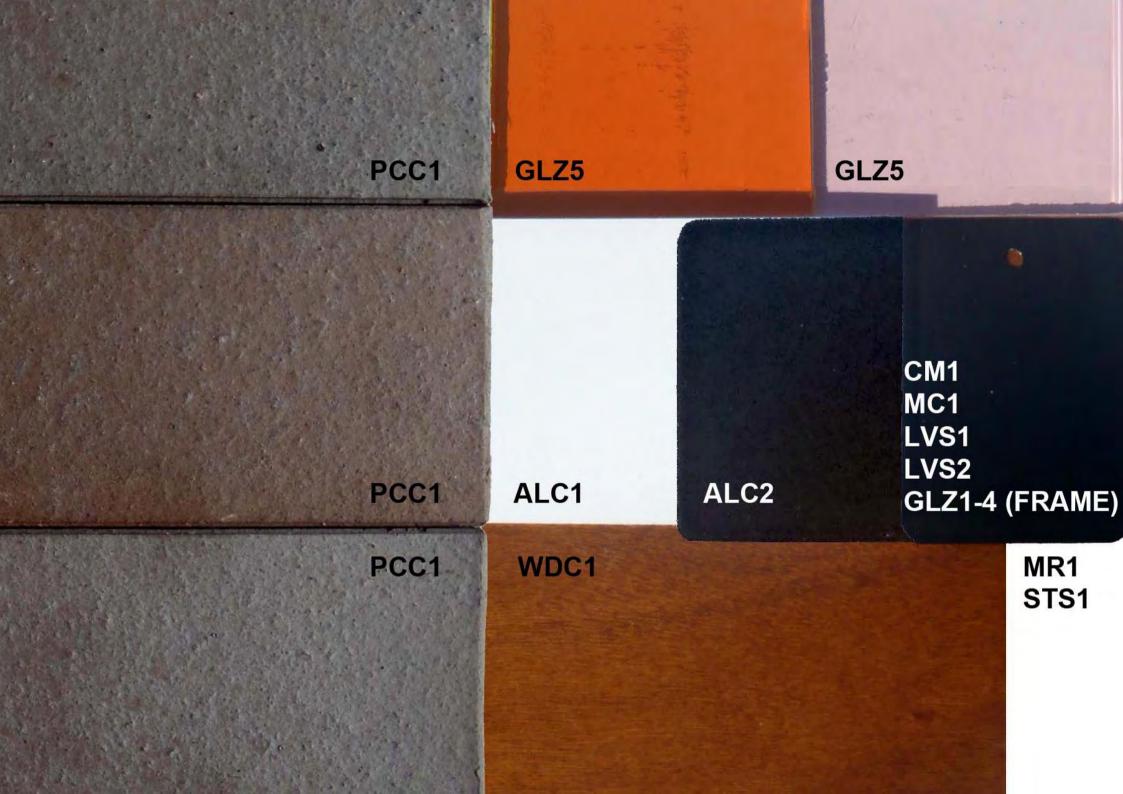

PROJECT MANAGER

BLACKTOWN MT DRUITT HOSPITAL STAGE 1 EXPANSION & SUB ACUTE PROJECTS BLACKTOWN CAMPUS: BLACKTOWN ROAD, NSW 2148

Red, Orange, Yellow,

Violet, Etc.

White

STS1 Exterior Exposed Structural Steel

MATERIAL LEGEND CODE ITEM COLOUR FINISH LOCATION MR1 Sheet Metal Roofing. Main Roof, Roof to Level 8 plant rooms, Hospital Street Roof, Canopy roofs WMR1 Waterproof Membrane Roof topped with Ballast. White Ballast Bunker Roof, Hydraulic plant room only WMR2 Waterproof Membrane Roof Terraces, Sections of Courtyards with concrete slab base.
All parapets to Main Building, not including Hospital Street Roof and canopies with trafficable paving. Grey / Dark Grey Natural MC1 Parapet Cappings and Flashings. WDC1 Timber Veneered Cladding Soffits to all canopies including one side of each vertical section of canopy. PCC1 Cladding Panels - Brickwork, Terracotta or Aluminium-faced Cladding Grey / Dark Grey Matt / Satin Panels to be determined General, refer drawings CM1 Sheet Metal Cladding. Spandrels behind louvres. Grey / Dark Grey ALC1 Aluminium-faced Cladding Panels with integral parapets.

WDB1 Australian Hardwood wall boarding

LVS1 Louvres Fascias / Parapets to Hospital Street roof and canopies. Projecting rooms and horizontal shading on upper floors. Level 8 Plant, Level 3 & 4 Plant to South Cores Grey / Dark Grey FENESTRATION
GLZ1 Glazing Type 1 Glass: Clear with grey tint Frame : Grey / Dark Grey Frame: Satin General, refer drawings GLZ2 Curtain Wall Glazing Type 2 Glass: Clear with grey tint
Frame : Grey / Dark Grey Frame: Satin End facades to atrium, facades to north of courtyards and all other facades to courtyards at Levels 3 & 4 only. GLZ3 Coloured glass spandrels Glass: Black colourback Frame : Grey / Dark Grey Frame: Satin Spandrel panels on facades to north of courtyards and all other facades to courtyards between Levels 3 & 4 only. GLZ4 Sktylight Glazing Glass: Clear with grey tint Frame : Grey / Dark Grey | Frame: Satin | Atrium Roof SHADING
LVS2 Vertical Sunshading
GLZ5 Vertical Coloured Laminated Glass Fins. Grey / Dark Grey South Elevation Variety of bright colours:

General, refer drawings

Supports to canopies

Translucent

Semi Gloss

|                                   |                                      |                                                                                                                                                                       |                                                                                                           | GREY GRIDS INDICATE THE GRIDS<br>FOR NEW BUILDING |
|-----------------------------------|--------------------------------------|-----------------------------------------------------------------------------------------------------------------------------------------------------------------------|-----------------------------------------------------------------------------------------------------------|---------------------------------------------------|
| 1 2 3 4 5 6 7                     | 8 9 10 11                            | 13     14     15     16     17     18     19                                                                                                                          | 20 21 23 24 25 26 27                                                                                      | 28) 29 30                                         |
|                                   | ALC1 FASCIA & PARAPET                | MAKE GOOD AND PAINT STIC CEILING  MAKE GOOD AND PAINT EXISTING CLADDING  NEW GLAZED DOUBLE DOOR IN EXISTING FACADE NEW STEEL FRAMED LINK BRIDGE WITH GLASS BALUSTRADE | NEW GLAZED DOUBLE DOOR IN EXISTING FACADE  NEW STEEL FRAMED LINK BRIDGE WITH  GLASS BAILUSTRADE  MR1 ROOF | NEW WINDOWS TO SUIT PROPOSED LAYOUT               |
|                                   | GLZ21                                | GLZ21                                                                                                                                                                 | GLZ2 +> 1 1 1 1 1 1 1 1 1 1 1 1 1 1 1 1 1 1                                                               | NEW WALL INFILL TO MATCH EXISTING                 |
| NEW WALLS FOR PECC, REFER TO PLAN |                                      |                                                                                                                                                                       |                                                                                                           |                                                   |
|                                   |                                      | NEW OPENING ATRIUM                                                                                                                                                    | EAST LOBBY                                                                                                | NEW CANOPY TO DISCHARGE LOUN                      |
| NEW WALL AND WINDOW               | 150MM HIGH CERAMIC TILED<br>SKIRTING | ART RLINTIH  NEW TUNNEL COMNECTING  NEW AND EXISTING BUILDING.  SHORING                                                                                               | MEW EXTENSION FOR MEUROPHYSIO                                                                             |                                                   |
| MEW WALLAND BOOR                  |                                      | NEWLÓAD BEARING BLOCK WALLS SROON DRAIN                                                                                                                               |                                                                                                           |                                                   |
|                                   |                                      | LINK TUNNEL                                                                                                                                                           |                                                                                                           |                                                   |
|                                   | LOBBY                                | EXTENT OF EXISTING HOSPITAL BUILDING                                                                                                                                  |                                                                                                           |                                                   |