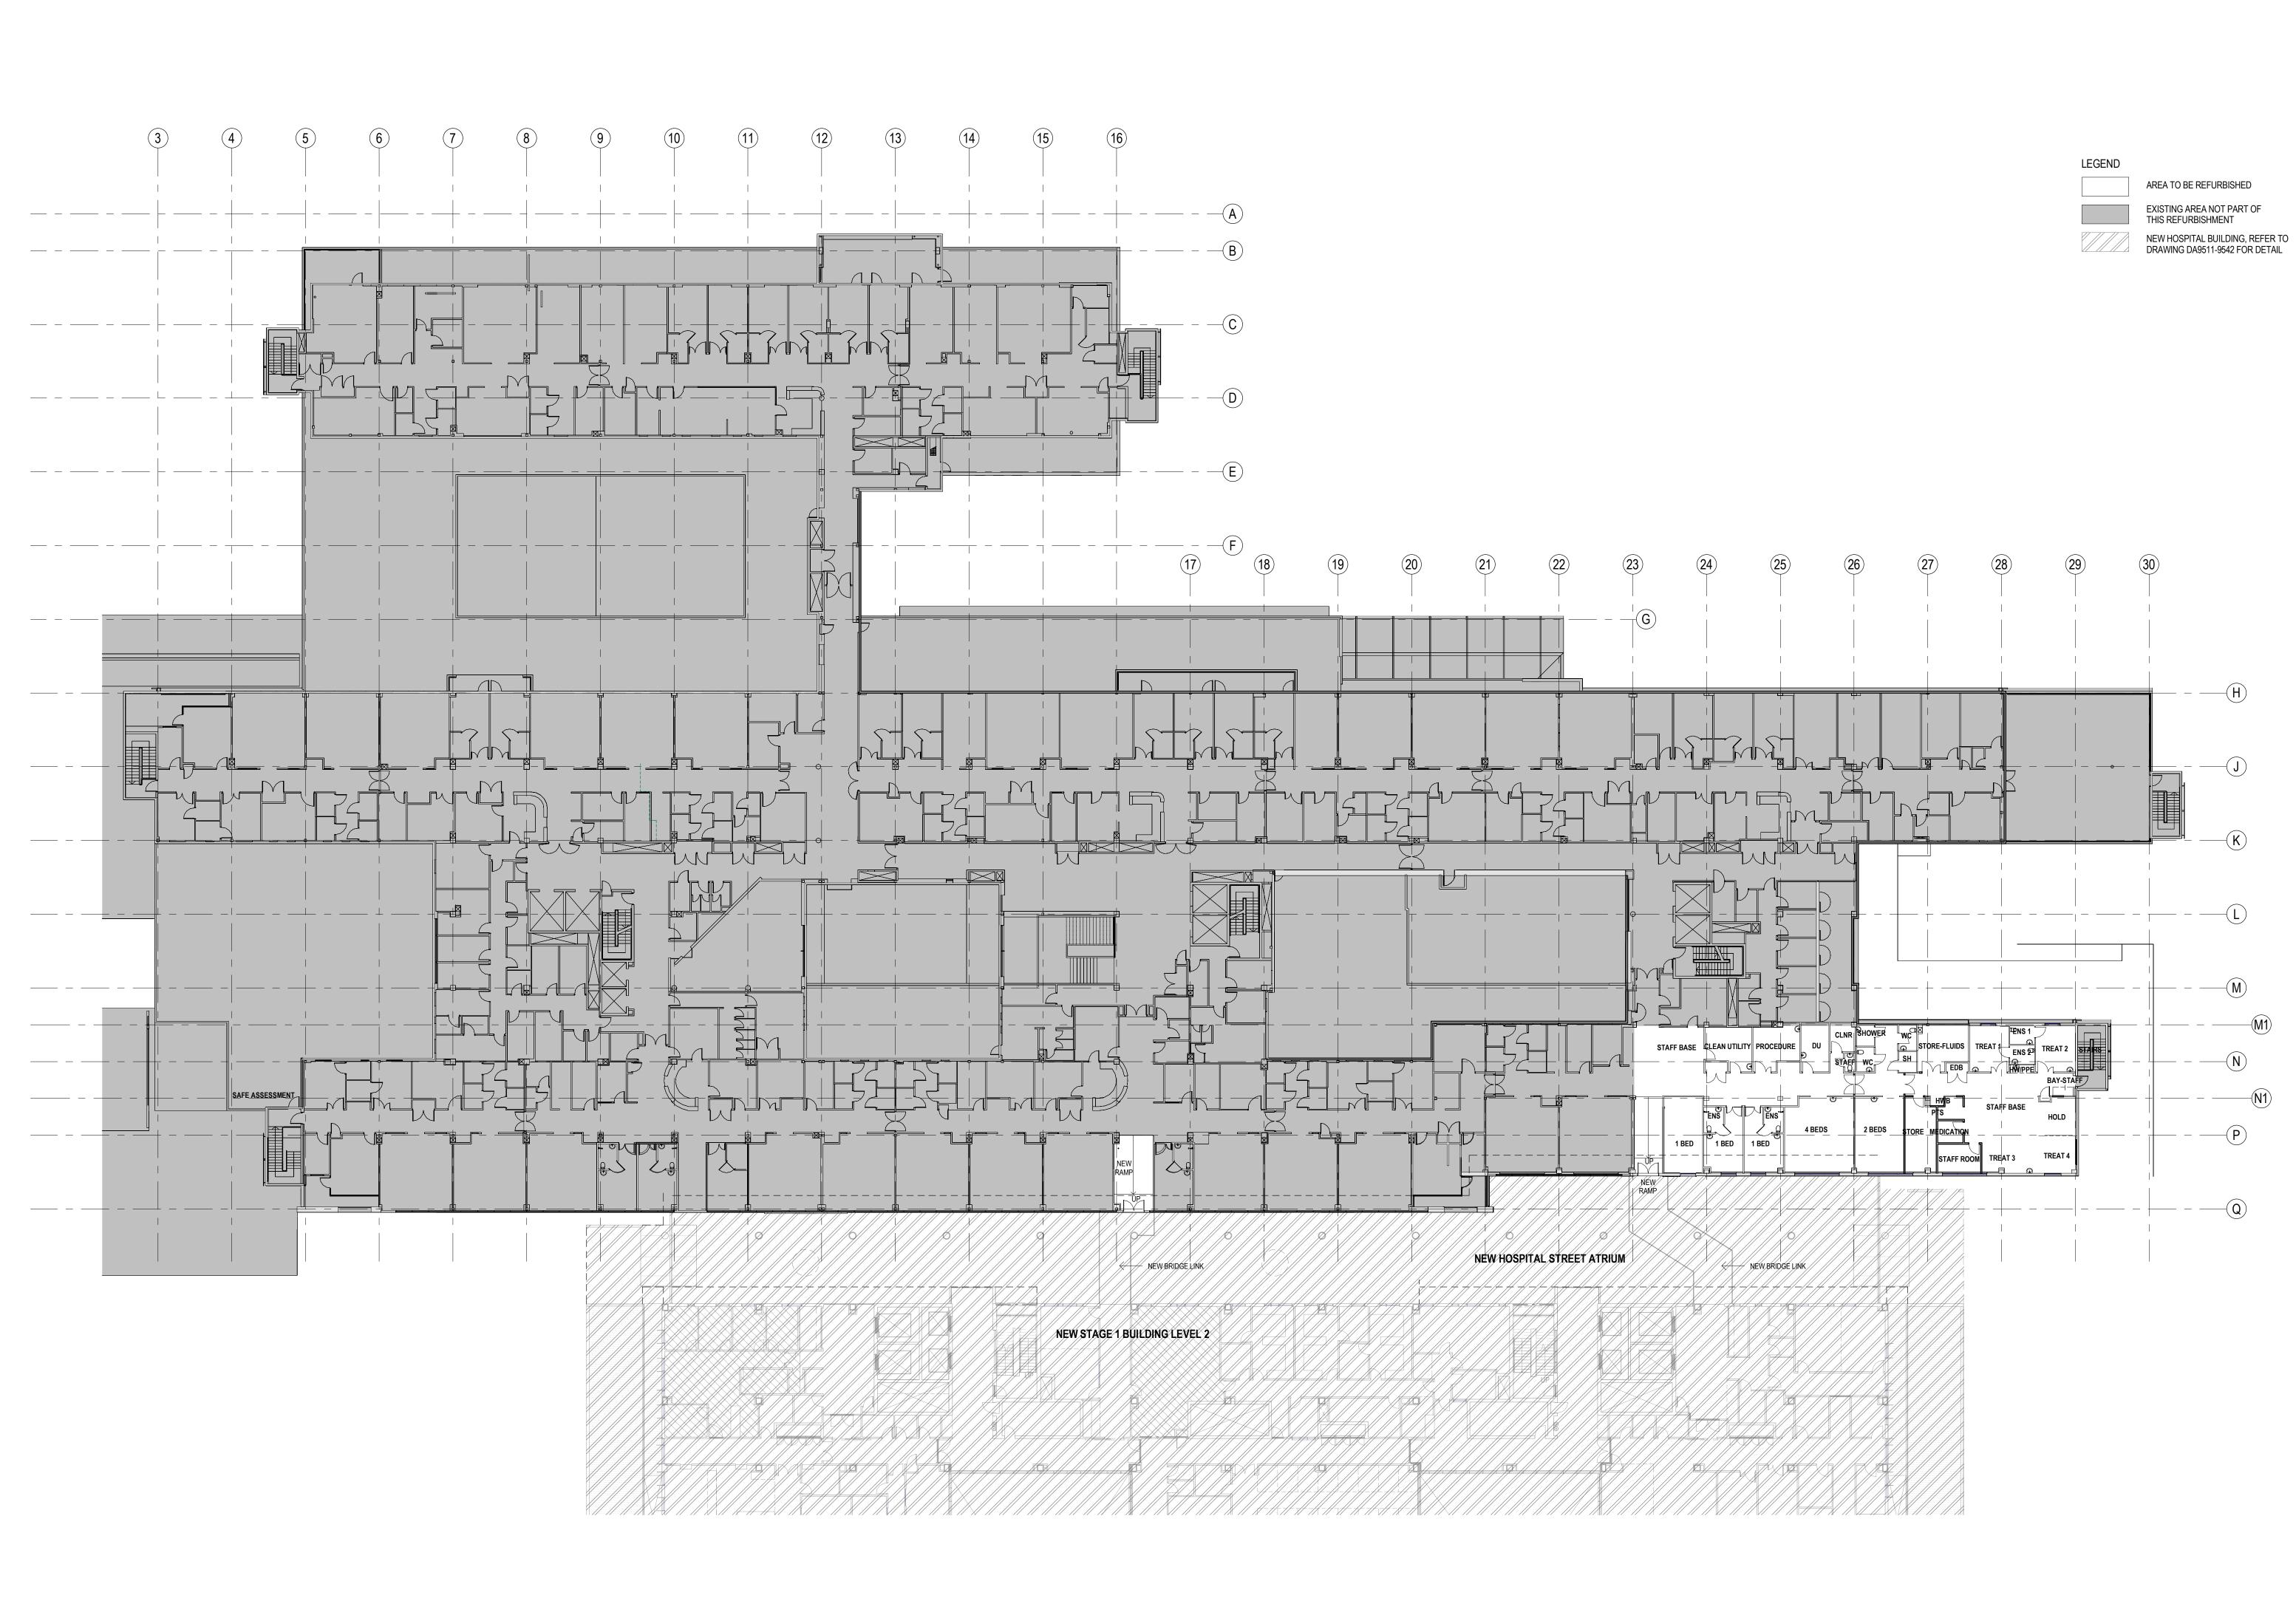

PRINCIPAL Health
Infrastructure Western Sydney
Local Health District PROJECT BLACKTOWN MT DRUITT HOSPITAL STAGE 1 EXPANSION & SUB ACUTE PROJECTS BLACKTOWN CAMPUS: BLACKTOWN ROAD, NSW 2148

ARCHITECTURAL BSR - BLACKTOWN STAGE 1 - REFURISHMENT
EXISTING HOSPITAL - FLOOR PLAN - LEVEL 4 DRAWING No. SCALE (@B1) 1:250

PROJECT No. NB11472 BSR-AR-DG-DA9614

THIS DRAWING IS COPYRIGHT AND THE PROPERTY OF THE CONSULTANT AND MUST NOT BE RETAINED, COPIED OR USED WITHOUT THE PERMISSION OF THE AUTHOR. ALL DIMENSIONS MUST BE CHECKED ON SITE BEFORE COMMENCEMENT OF ANY WORK AND DISCREPANCIES IMMEDIATELY REPORTED TO THE CONSULTANT FOR INTERPRETATION. THIS DRAWING IS TO BE READ IN CONJUNCTION WITH THE OTHER DRAWINGS IN THIS SET AND WITH THE PROJECT SPECIFICATIONS. DO NOT SCALE FROM DRAWINGS, REFER TO VARIATIONS TO WORK SHOWN MUST BE CLAIMED AND APPROVED IN WRITING BEFORE

LEGEND

REFURBISHMENT