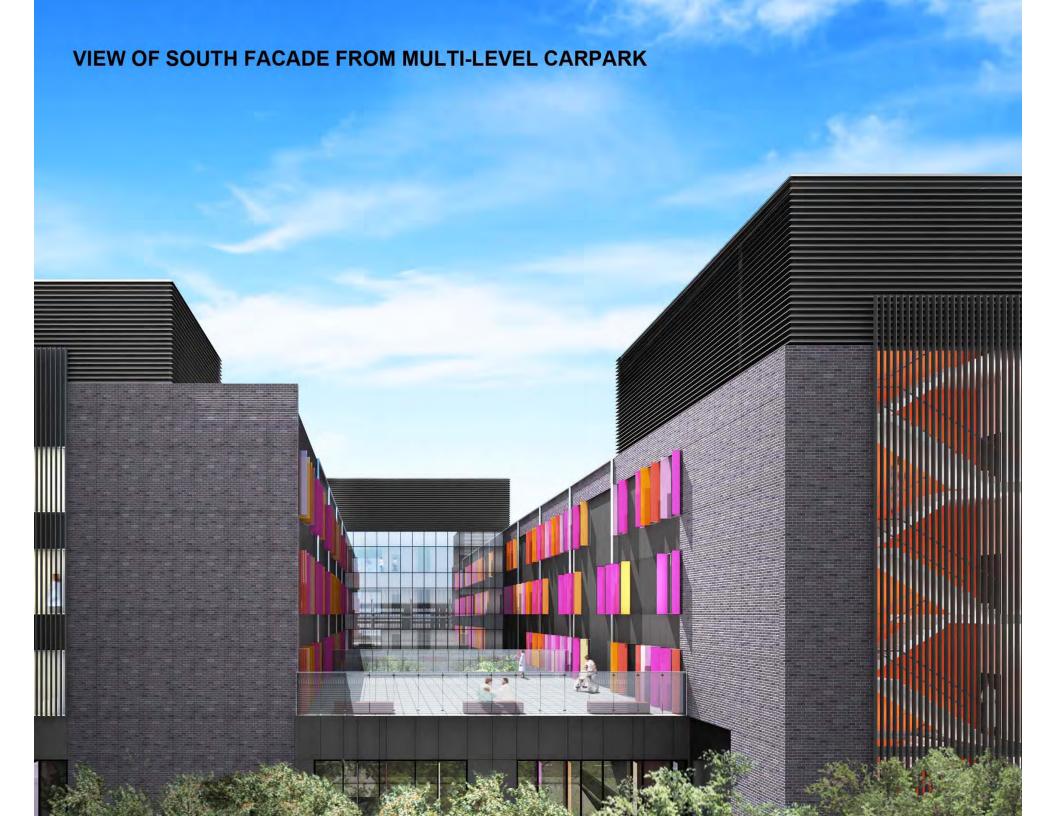

PROJECT MANAGER

BLACKTOWN MT DRUITT HOSPITAL STAGE 1 EXPANSION & SUB ACUTE PROJECTS BLACKTOWN CAMPUS: BLACKTOWN ROAD, NSW 2148

Red, Orange, Yellow,

Violet, Etc.

White

STS1 Exterior Exposed Structural Steel

MATERIAL LEGEND CODE ITEM COLOUR FINISH LOCATION MR1 Sheet Metal Roofing. Main Roof, Roof to Level 8 plant rooms, Hospital Street Roof, Canopy roofs WMR1 Waterproof Membrane Roof topped with Ballast. White Ballast Bunker Roof, Hydraulic plant room only WMR2 Waterproof Membrane Roof Terraces, Sections of Courtyards with concrete slab base.
All parapets to Main Building, not including Hospital Street Roof and canopies with trafficable paving. Grey / Dark Grey Natural MC1 Parapet Cappings and Flashings. WDC1 Timber Veneered Cladding Soffits to all canopies including one side of each vertical section of canopy. PCC1 Cladding Panels - Brickwork, Terracotta or Aluminium-faced Cladding Grey / Dark Grey Matt / Satin Panels to be determined General, refer drawings CM1 Sheet Metal Cladding. Spandrels behind louvres. Grey / Dark Grey ALC1 Aluminium-faced Cladding Panels with integral parapets.

WDB1 Australian Hardwood wall boarding

LVS1 Louvres Fascias / Parapets to Hospital Street roof and canopies. Projecting rooms and horizontal shading on upper floors. Level 8 Plant, Level 3 & 4 Plant to South Cores Grey / Dark Grey FENESTRATION
GLZ1 Glazing Type 1 Glass: Clear with grey tint Frame : Grey / Dark Grey Frame: Satin General, refer drawings GLZ2 Curtain Wall Glazing Type 2 Glass: Clear with grey tint
Frame : Grey / Dark Grey Frame: Satin End facades to atrium, facades to north of courtyards and all other facades to courtyards at Levels 3 & 4 only. GLZ3 Coloured glass spandrels Glass: Black colourback Frame : Grey / Dark Grey Frame: Satin Spandrel panels on facades to north of courtyards and all other facades to courtyards between Levels 3 & 4 only. GLZ4 Sktylight Glazing Glass: Clear with grey tint Frame : Grey / Dark Grey | Frame: Satin | Atrium Roof SHADING
LVS2 Vertical Sunshading
GLZ5 Vertical Coloured Laminated Glass Fins. Grey / Dark Grey South Elevation Variety of bright colours: