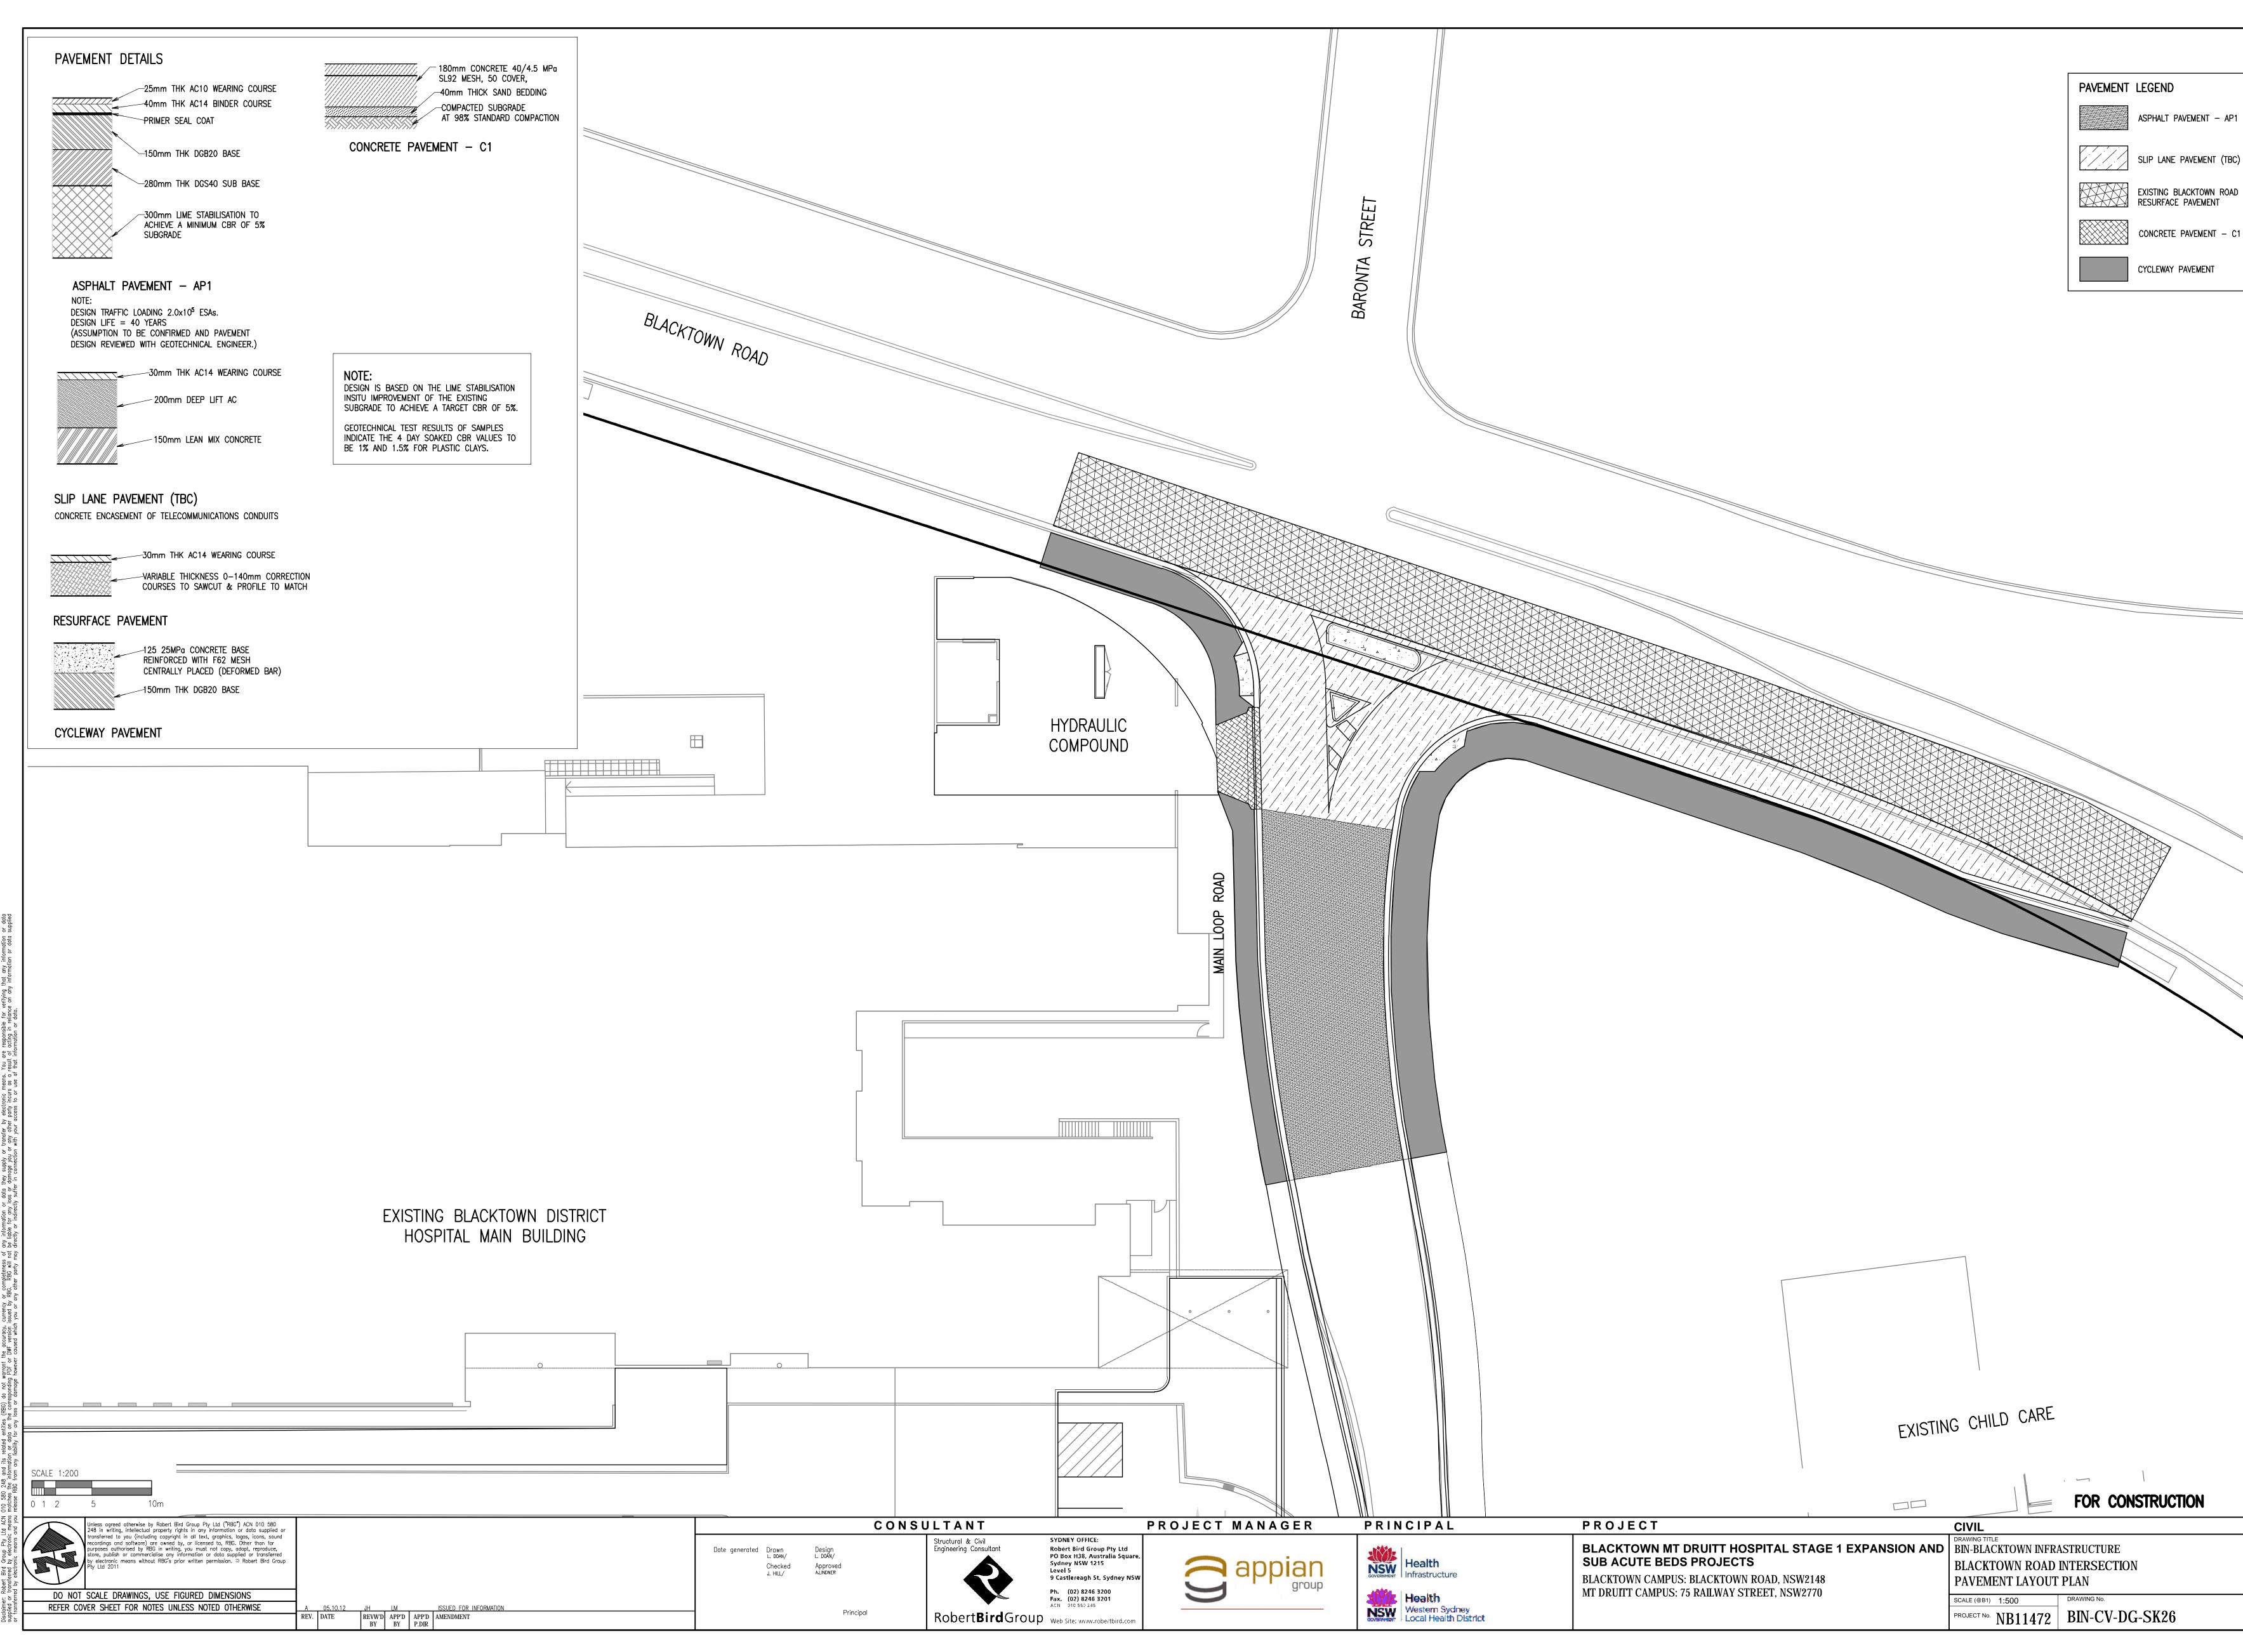

| Ι |                                                                                           | CONSULTANT     | т                                                                                                                                                                                           | PROJECT MANAGER          | PRINCIPAL                                                                     | PROJECT                                                                                                                                                           | CIVIL                                                                                                                                                                                         |
|---|-------------------------------------------------------------------------------------------|----------------|---------------------------------------------------------------------------------------------------------------------------------------------------------------------------------------------|--------------------------|-------------------------------------------------------------------------------|-------------------------------------------------------------------------------------------------------------------------------------------------------------------|-----------------------------------------------------------------------------------------------------------------------------------------------------------------------------------------------|
|   | Date generated Drawn Design<br>L. DOAN/ L. DOAN/<br>Checked Approved<br>J. HILL/ ALINDNER | ncipal RobertE | Sydney OFFICE:   Insultant   Sydney NSW 1215   Level 5   9 Castlereagh St, Sydney NSW   Ph. (02) 8246 3200   Fax. (02) 8246 3201   ACN 010 580 248   BirdGroup Web Site: www.robertbird.com | <b>S</b> appian<br>group | Health<br>Infrastructure<br>Health<br>Western Sydney<br>Local Health District | BLACKTOWN MT DRUITT HOSPITAL STAGE 1 EXPA<br>SUB ACUTE BEDS PROJECTS<br>BLACKTOWN CAMPUS: BLACKTOWN ROAD, NSW2148<br>MT DRUITT CAMPUS: 75 RAILWAY STREET, NSW2770 | Image: Drawing title     BIN-BLACKTOWN INFRASTRUCTURE     BLACKTOWN ROAD INTERSECTION     BLACKTOWN ROAD CROSS SECTIONS     SCALE (@B1)   1:1000     PROJECT NO.   NB11472     BIN-CV-DG-SK25 |