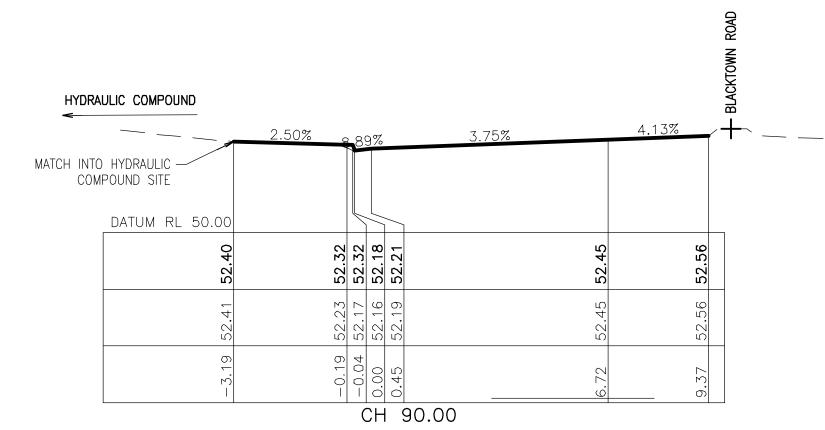

|       |                | 2.50% | <u>8.897</u> | <u>0.5</u> 6% | 2.93% | _     |
|-------|----------------|-------|--------------|---------------|-------|-------|
|       | ) HYDRAULIC    |       |              | ~             |       |       |
| 0.011 |                |       |              |               |       |       |
|       | DATUM RL 50.00 |       |              | }             |       |       |
|       | 45             | 36    | 36           | 26            |       | 45    |
|       | 52.45          | 52.36 | 52.36        | 52.26         |       | 52.45 |
|       | 40             | 37    | 36           | 1             |       | 45    |
|       | 52.64          | 52    | 52.36        | 52.17         |       | 52.45 |
|       | 6.18           |       | .93<br>.35   |               |       |       |
|       | -0.            | - 2   |              |               |       | 6.65  |