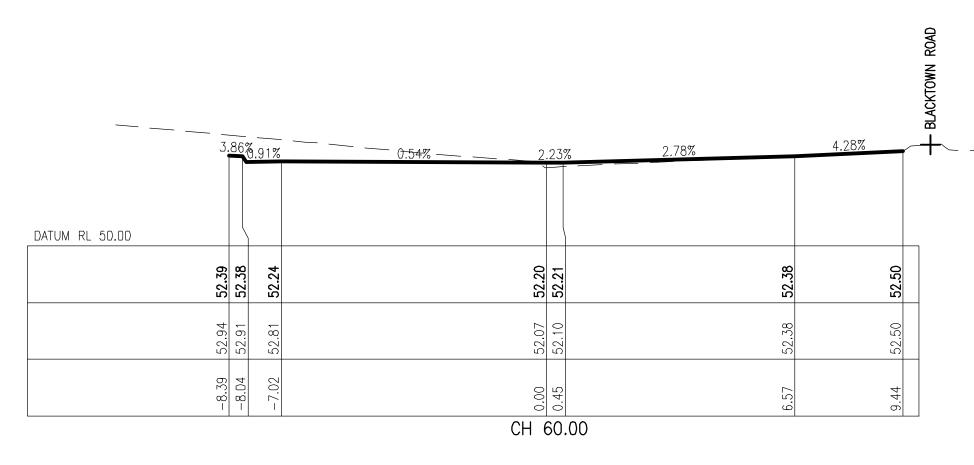

|       |                | 2.50% | <u>8.897</u> | <u>0.5</u> 6% | 2.93% | _     |
|-------|----------------|-------|--------------|---------------|-------|-------|
|       | ) HYDRAULIC    |       |              | ~             |       |       |
| 0.011 |                |       |              |               |       |       |
|       | DATUM RL 50.00 |       |              | }             |       |       |
|       | 45             | 36    | 36           | 26            |       | 45    |
|       | 52.45          | 52.36 | 52.36        | 52.26         |       | 52.45 |
|       | 40             | 37    | 36           | 1             |       | 45    |
|       | 52.64          | 52    | 52.36        | 52.17         |       | 52.45 |
|       | 6.18           |       | .93<br>.35   |               |       |       |
|       | -0.            | - 2   |              |               |       | 6.65  |