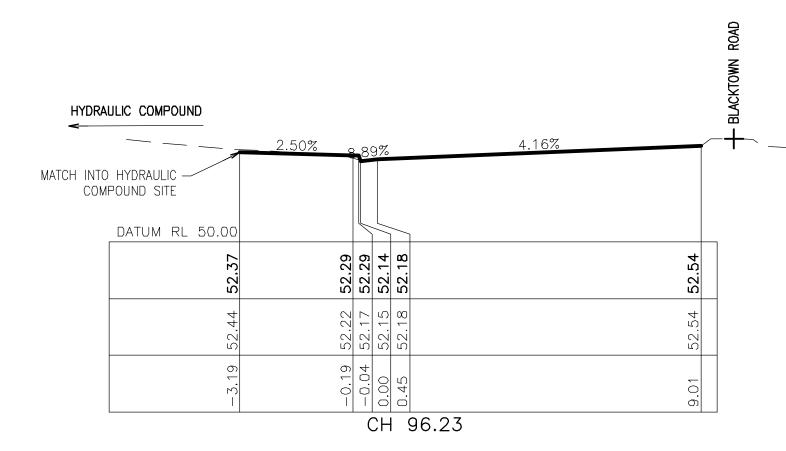

| Ι |                                                                                           | CONSULTANT     | т                                                                                                                                                                                           | PROJECT MANAGER          | PRINCIPAL                                                                     | PROJECT                                                                                                                                                           | CIVIL                                                                                                                                                                                         |
|---|-------------------------------------------------------------------------------------------|----------------|---------------------------------------------------------------------------------------------------------------------------------------------------------------------------------------------|--------------------------|-------------------------------------------------------------------------------|-------------------------------------------------------------------------------------------------------------------------------------------------------------------|-----------------------------------------------------------------------------------------------------------------------------------------------------------------------------------------------|
|   | Date generated Drawn Design<br>L. DOAN/ L. DOAN/<br>Checked Approved<br>J. HILL/ ALINDNER | ncipal RobertE | Sydney OFFICE:   Insultant   Sydney NSW 1215   Level 5   9 Castlereagh St, Sydney NSW   Ph. (02) 8246 3200   Fax. (02) 8246 3201   ACN 010 580 248   BirdGroup Web Site: www.robertbird.com | <b>S</b> appian<br>group | Health<br>Infrastructure<br>Health<br>Western Sydney<br>Local Health District | BLACKTOWN MT DRUITT HOSPITAL STAGE 1 EXPA<br>SUB ACUTE BEDS PROJECTS<br>BLACKTOWN CAMPUS: BLACKTOWN ROAD, NSW2148<br>MT DRUITT CAMPUS: 75 RAILWAY STREET, NSW2770 | Image: Drawing title     BIN-BLACKTOWN INFRASTRUCTURE     BLACKTOWN ROAD INTERSECTION     BLACKTOWN ROAD CROSS SECTIONS     SCALE (@B1)   1:1000     PROJECT NO.   NB11472     BIN-CV-DG-SK25 |