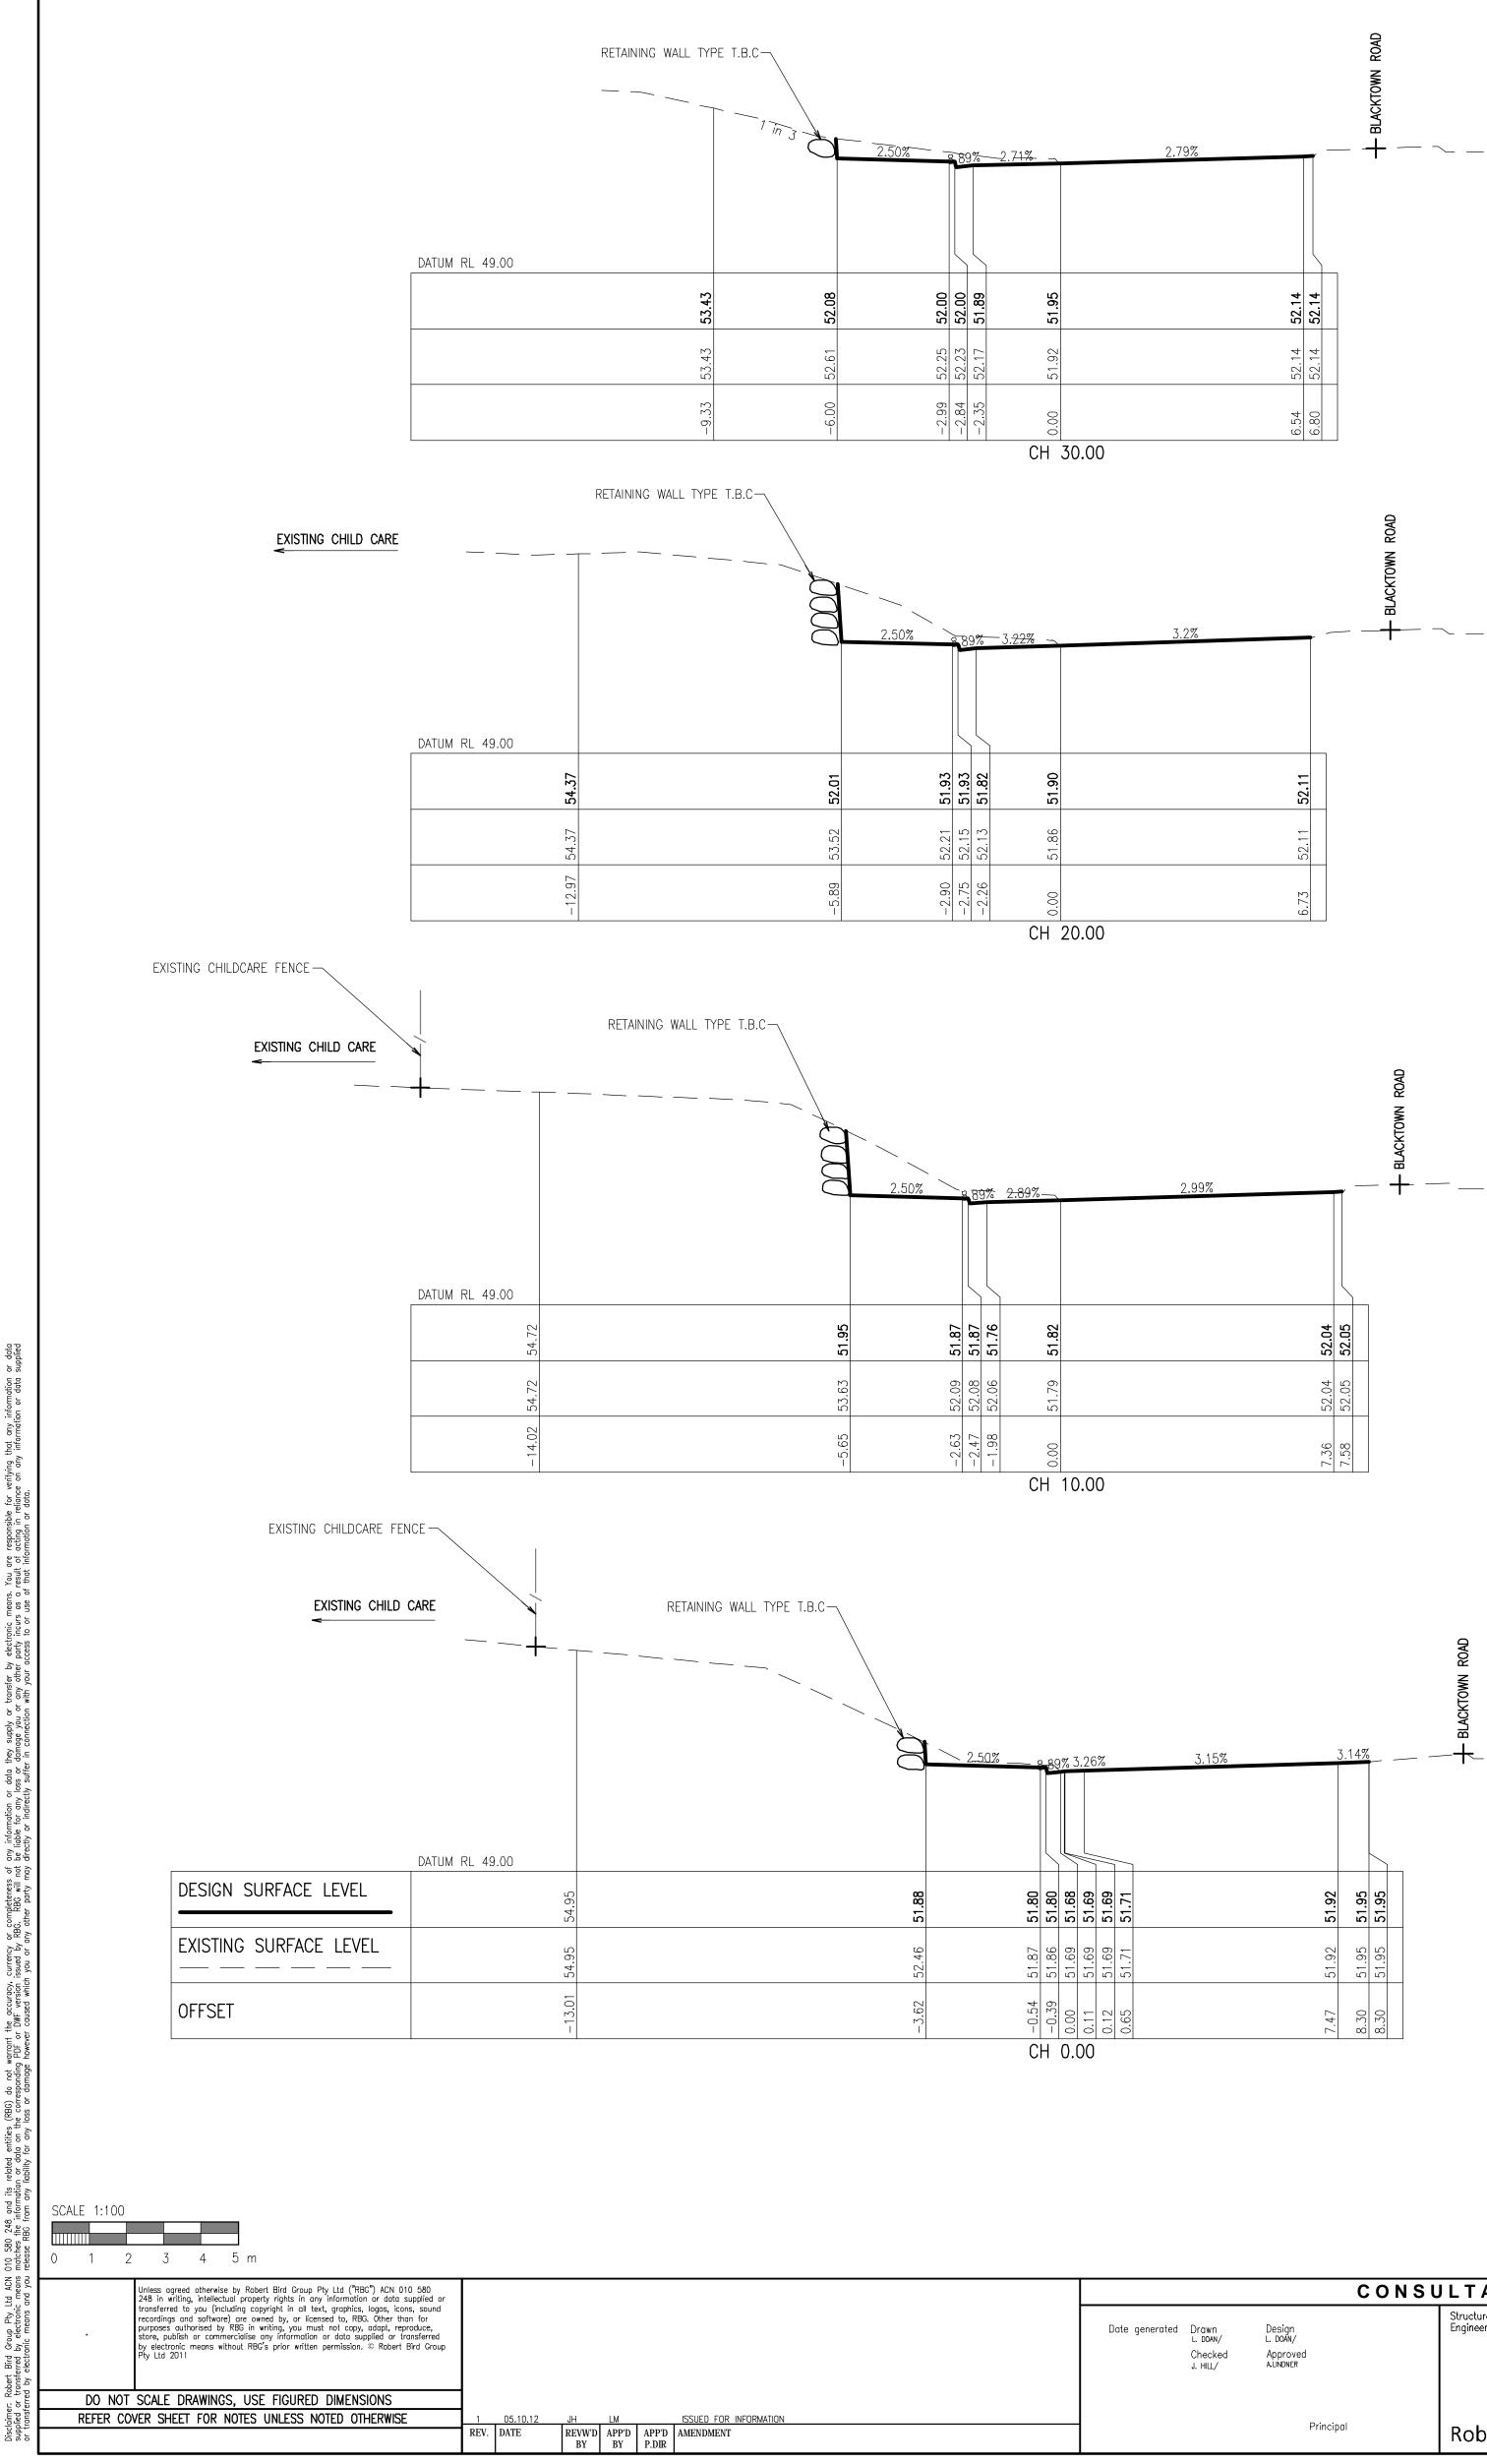

| Ι |                                                                                           | CONSULTANT     | т                                                                                                                                                                                           | PROJECT MANAGER          | PRINCIPAL                                                                     | PROJECT                                                                                                                                                           | CIVIL                                                                                                                                                                                         |
|---|-------------------------------------------------------------------------------------------|----------------|---------------------------------------------------------------------------------------------------------------------------------------------------------------------------------------------|--------------------------|-------------------------------------------------------------------------------|-------------------------------------------------------------------------------------------------------------------------------------------------------------------|-----------------------------------------------------------------------------------------------------------------------------------------------------------------------------------------------|
|   | Date generated Drawn Design<br>L. DOAN/ L. DOAN/<br>Checked Approved<br>J. HILL/ ALINDNER | ncipal RobertE | Sydney OFFICE:   Insultant   Sydney NSW 1215   Level 5   9 Castlereagh St, Sydney NSW   Ph. (02) 8246 3200   Fax. (02) 8246 3201   ACN 010 580 248   BirdGroup Web Site: www.robertbird.com | <b>S</b> appian<br>group | Health<br>Infrastructure<br>Health<br>Western Sydney<br>Local Health District | BLACKTOWN MT DRUITT HOSPITAL STAGE 1 EXPA<br>SUB ACUTE BEDS PROJECTS<br>BLACKTOWN CAMPUS: BLACKTOWN ROAD, NSW2148<br>MT DRUITT CAMPUS: 75 RAILWAY STREET, NSW2770 | Image: Drawing title     BIN-BLACKTOWN INFRASTRUCTURE     BLACKTOWN ROAD INTERSECTION     BLACKTOWN ROAD CROSS SECTIONS     SCALE (@B1)   1:1000     PROJECT NO.   NB11472     BIN-CV-DG-SK25 |