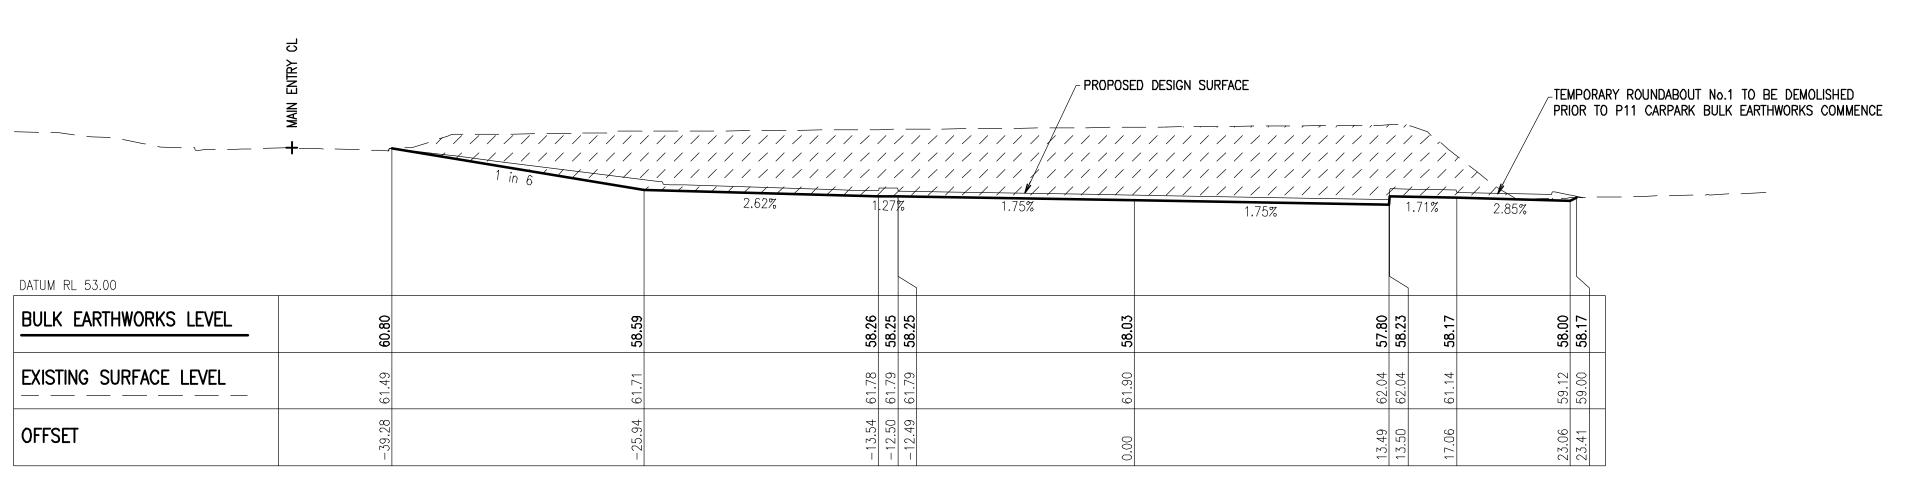

PROJECT

CIVIL BLACKTOWN MT DRUITT HOSPITAL STAGE 1 EXPANSION AND BIN-BLACKTOWN INFRASTRUCTURE P11 CARPARK BULK EARTHWORKS SECTIONS -SHEET 2 OF 2 SCALE (@B1) AS NOTED DRAWING No.

PROJECT NO. NB11472 | BIN-CV-DG-DA0456