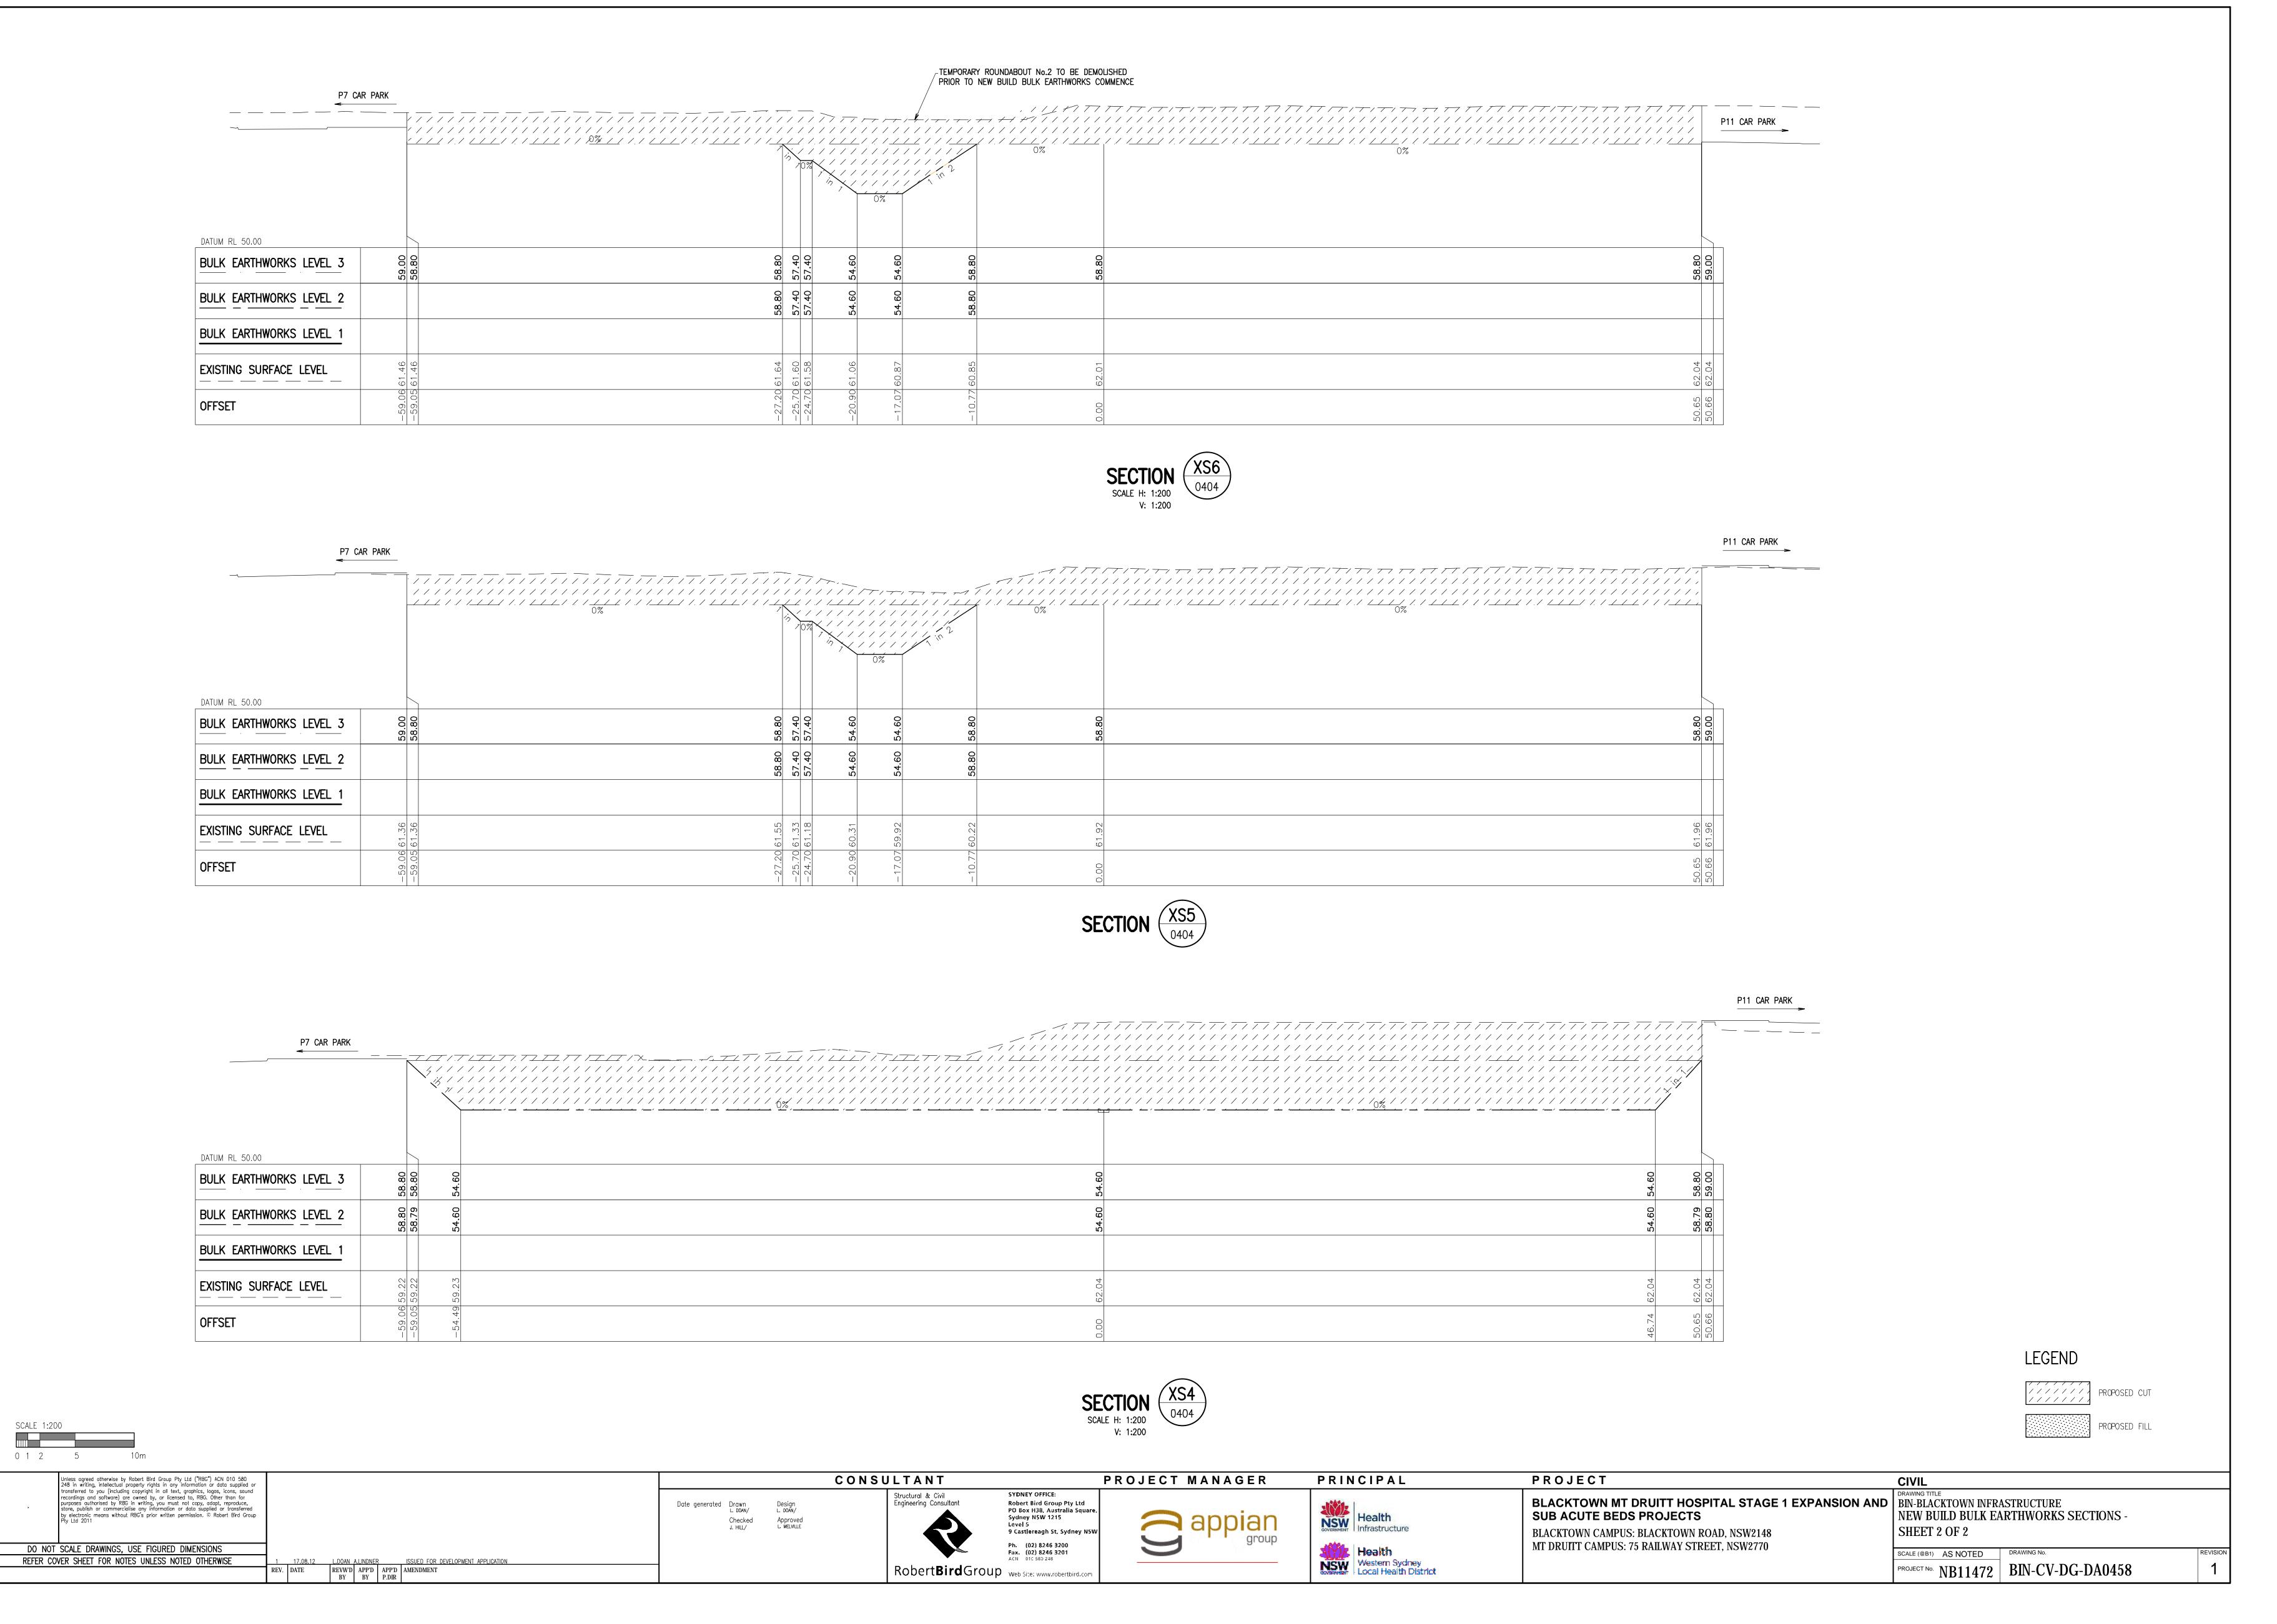

PROJECT

CIVIL BLACKTOWN MT DRUITT HOSPITAL STAGE 1 EXPANSION AND BIN-BLACKTOWN INFRASTRUCTURE P11 CARPARK BULK EARTHWORKS SECTIONS -SHEET 2 OF 2 SCALE (@B1) AS NOTED DRAWING No.

PROJECT NO. NB11472 | BIN-CV-DG-DA0456