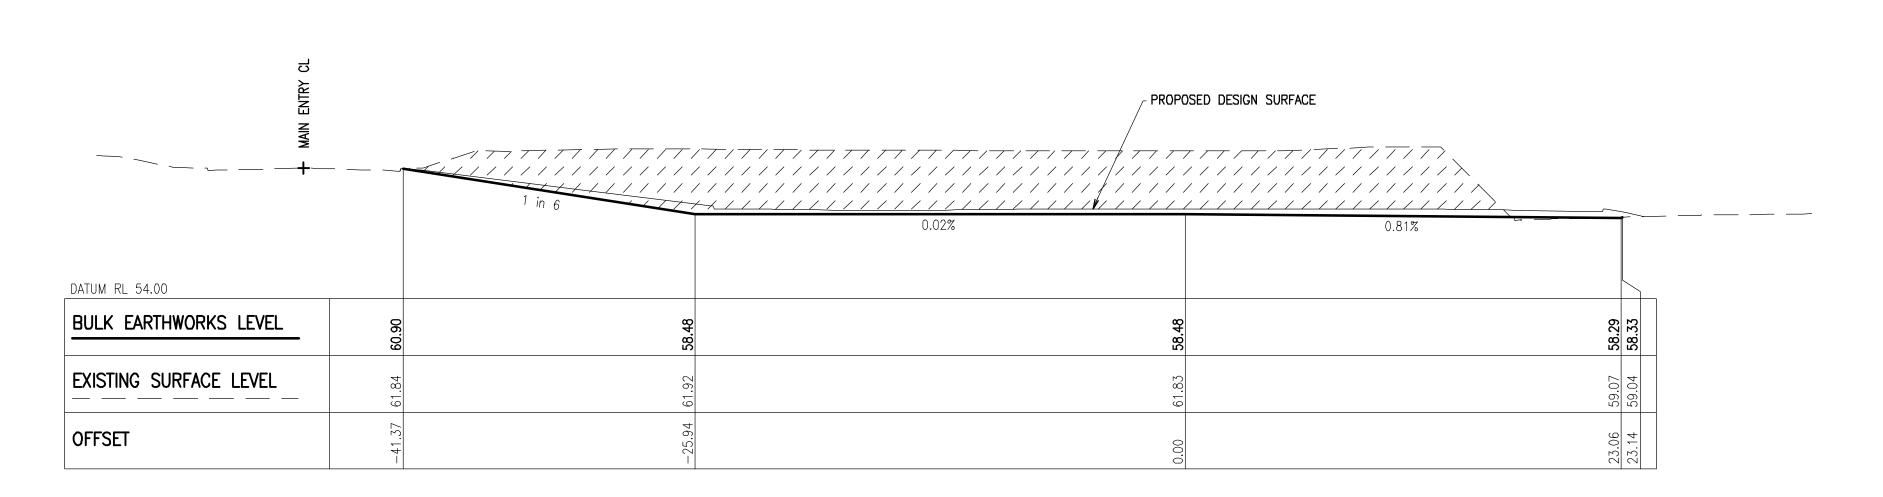

P11 CARPARK BULK EARTHWORKS SECTIONS -SHEET 1 OF 2

SCALE (@B1) AS NOTED DRAWING No. PROJECT NO. NB11472 BIN-CV-DG-DA0455

LEGEND

PROPOSED CUT

PROPOSED FILL

| ,      | Unless agreed otherwise by Robert Bird Group Pty Ltd ("RBG") ACN 010 580 248 in writing, intellectual property rights in any information or data supplied or transferred to you (including copyright in all text, graphics, logos, icons, sound recordings and software) are owned by, or licensed to, RBG. Other than for purposes authorised by RBG in writing, you must not copy, adopt, reproduce, store, publish or commercialise any information or data supplied or transferred by electronic means without RBG's prior written permission. © Robert Bird Group Pty Ltd 2011 |
|--------|-------------------------------------------------------------------------------------------------------------------------------------------------------------------------------------------------------------------------------------------------------------------------------------------------------------------------------------------------------------------------------------------------------------------------------------------------------------------------------------------------------------------------------------------------------------------------------------|
| DO NOT | SCALE DRAWINGS, USE FIGURED DIMENSIONS                                                                                                                                                                                                                                                                                                                                                                                                                                                                                                                                              |