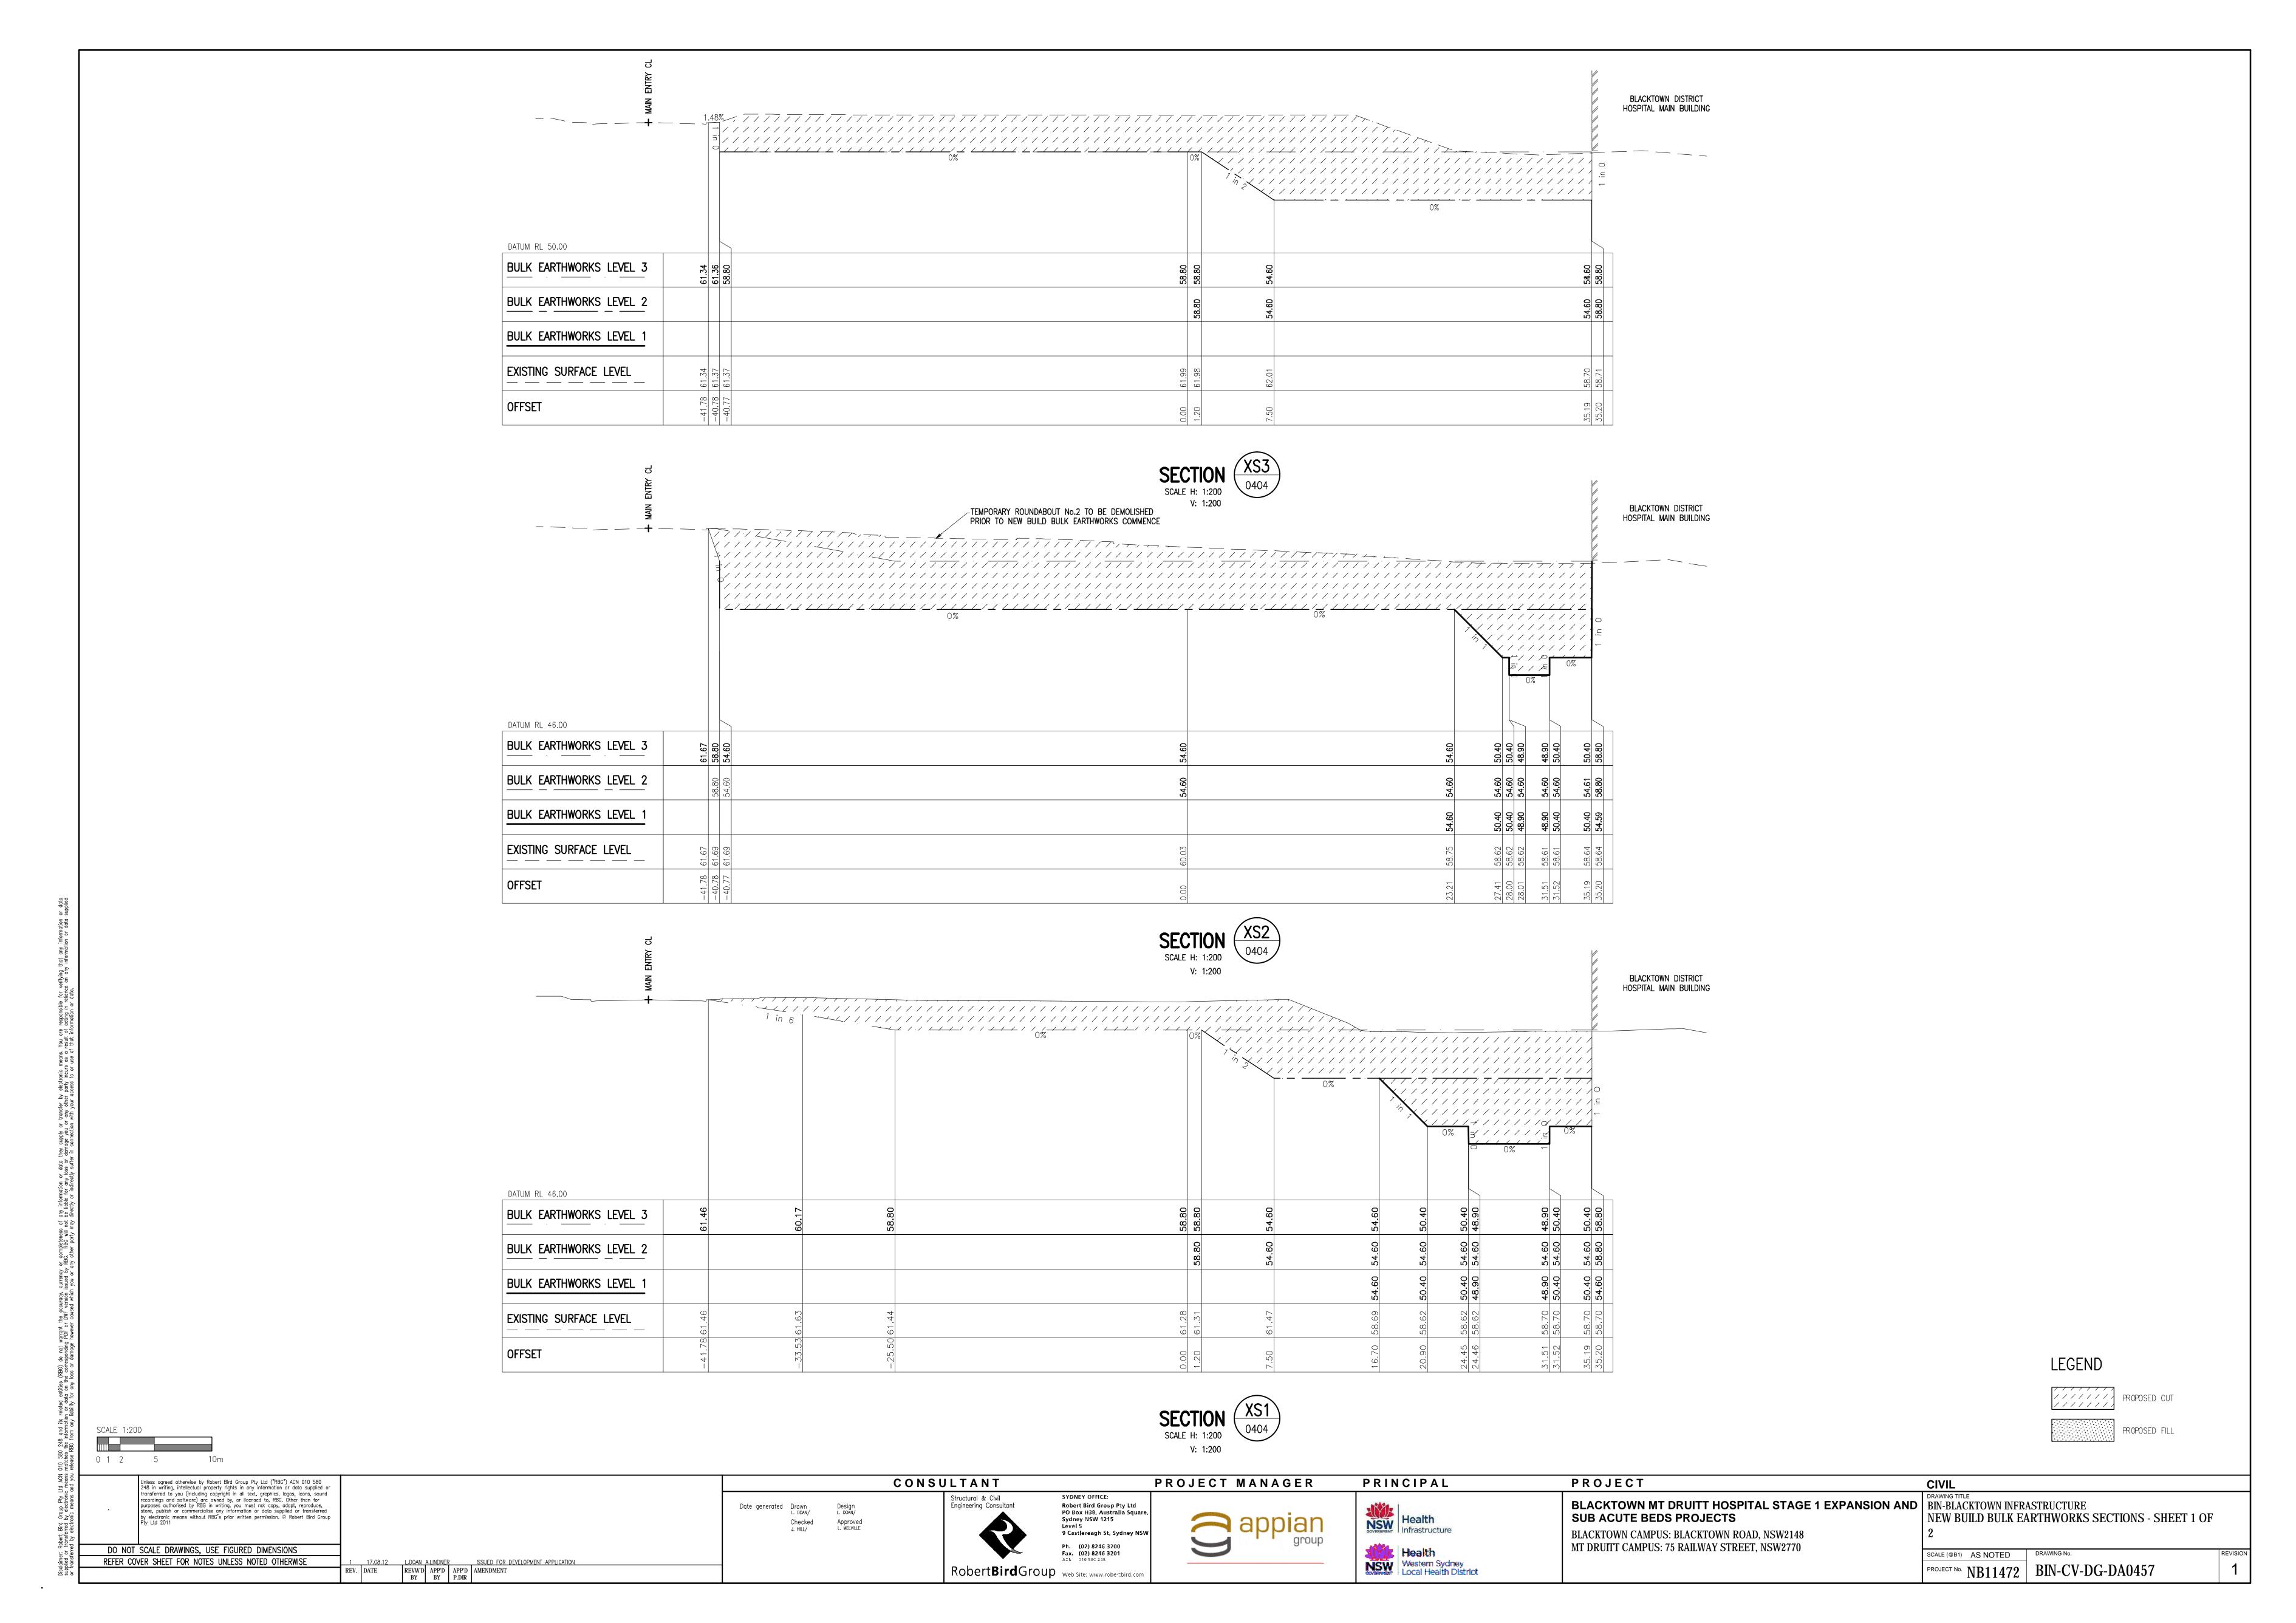

P11 CARPARK BULK EARTHWORKS SECTIONS -SHEET 1 OF 2

SCALE (@B1) AS NOTED DRAWING No. PROJECT NO. NB11472 BIN-CV-DG-DA0455

LEGEND

PROPOSED CUT

PROPOSED FILL

| ,      | Unless agreed otherwise by Robert Bird Group Pty Ltd ("RBG") ACN 010 580 248 in writing, intellectual property rights in any information or data supplied or transferred to you (including copyright in all text, graphics, logos, icons, sound recordings and software) are owned by, or licensed to, RBG. Other than for purposes authorised by RBG in writing, you must not copy, adopt, reproduce, store, publish or commercialise any information or data supplied or transferred by electronic means without RBG's prior written permission. © Robert Bird Group Pty Ltd 2011 |
|--------|-------------------------------------------------------------------------------------------------------------------------------------------------------------------------------------------------------------------------------------------------------------------------------------------------------------------------------------------------------------------------------------------------------------------------------------------------------------------------------------------------------------------------------------------------------------------------------------|
| DO NOT | SCALE DRAWINGS, USE FIGURED DIMENSIONS                                                                                                                                                                                                                                                                                                                                                                                                                                                                                                                                              |