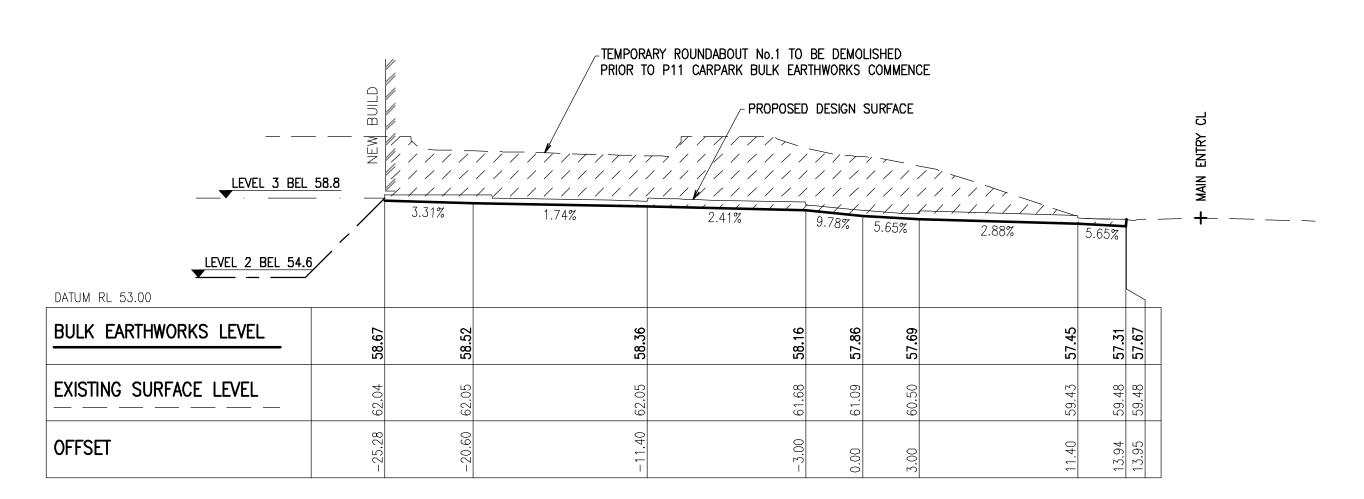

P11 CARPARK BULK EARTHWORKS SECTIONS -SHEET 1 OF 2

SCALE (@B1) AS NOTED DRAWING No. PROJECT NO. NB11472 BIN-CV-DG-DA0455

LEGEND

PROPOSED CUT

PROPOSED FILL

| ,      | Unless agreed otherwise by Robert Bird Group Pty Ltd ("RBG") ACN 010 580 248 in writing, intellectual property rights in any information or data supplied or transferred to you (including copyright in all text, graphics, logos, icons, sound recordings and software) are owned by, or licensed to, RBG. Other than for purposes authorised by RBG in writing, you must not copy, adopt, reproduce, store, publish or commercialise any information or data supplied or transferred by electronic means without RBG's prior written permission. © Robert Bird Group Pty Ltd 2011 |
|--------|-------------------------------------------------------------------------------------------------------------------------------------------------------------------------------------------------------------------------------------------------------------------------------------------------------------------------------------------------------------------------------------------------------------------------------------------------------------------------------------------------------------------------------------------------------------------------------------|
| DO NOT | SCALE DRAWINGS, USE FIGURED DIMENSIONS                                                                                                                                                                                                                                                                                                                                                                                                                                                                                                                                              |