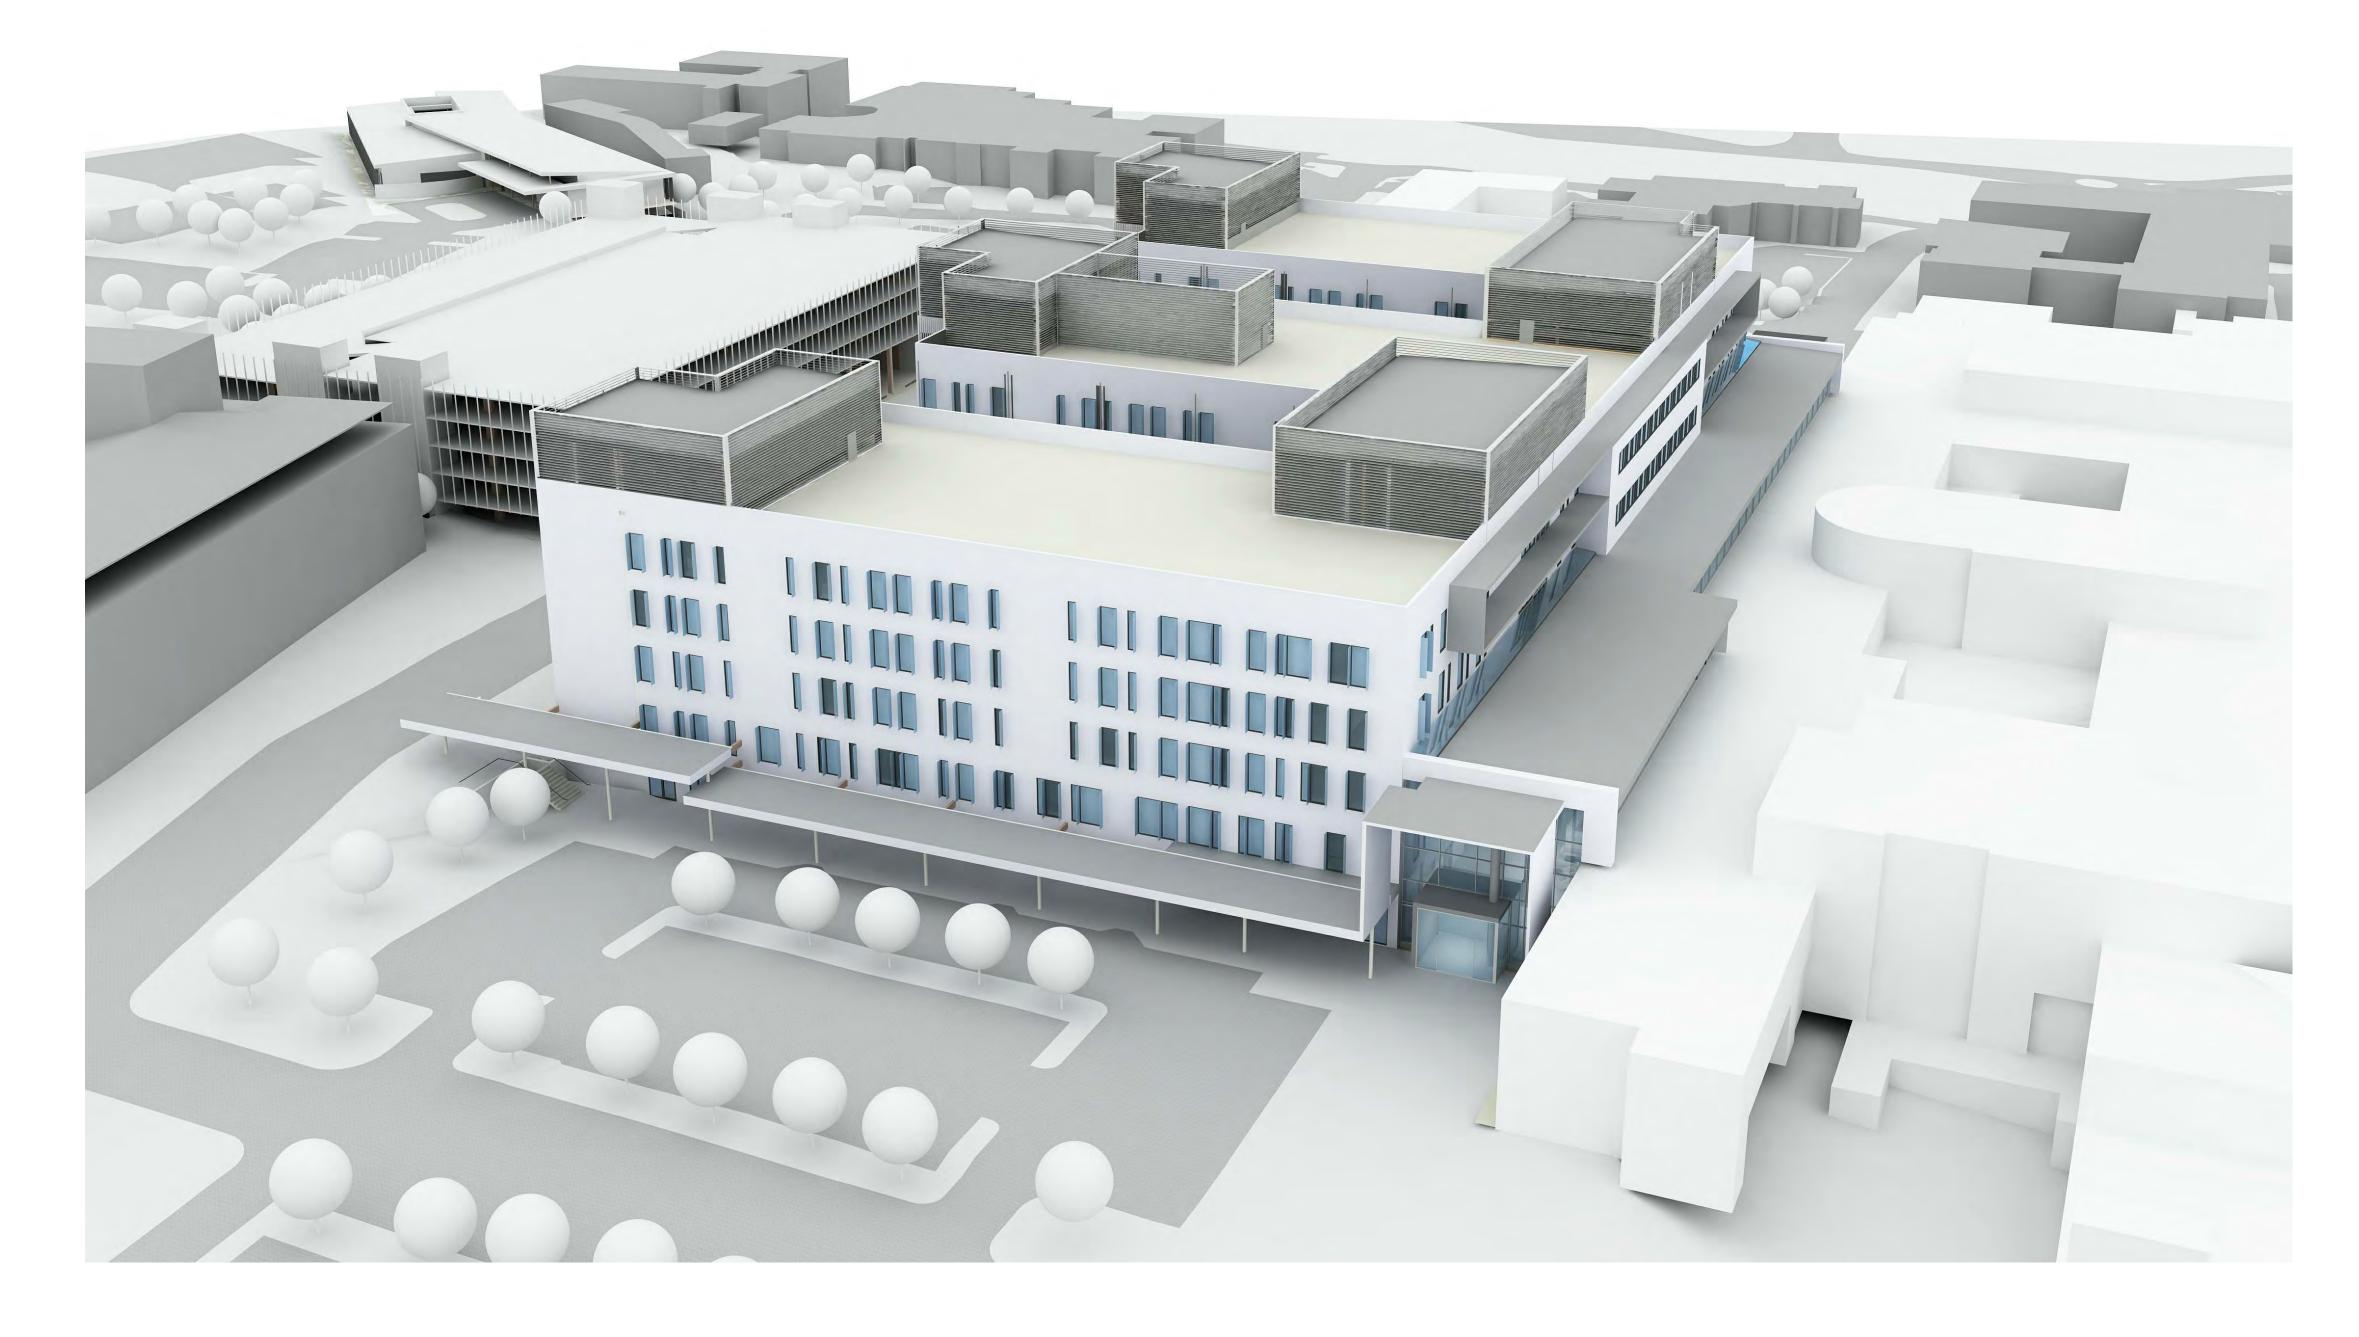

## BLACKTOWN MT DRUITT HOSPITAL STAGE 1 EXPANSION AND SUB ACUTE BEDS PROJECT BSN / BSR - BLACKTOWN STAGE 1 - NEW BUILD AND REFURBISHMENT

PROJECT BLACKTOWN MT DRUITT HOSPITAL STAGE 1 EXPANSION AND SUB ACUTE BEDS PROJECTS BLACKTOWN HOSPITAL: BLACKTOWN ROAD, BLACKTOWN, NSW 2148

ARCHITECTURAL BIN - BLACKTOWN - STAGE 1 DRAWING INDEX & COVER PAGE