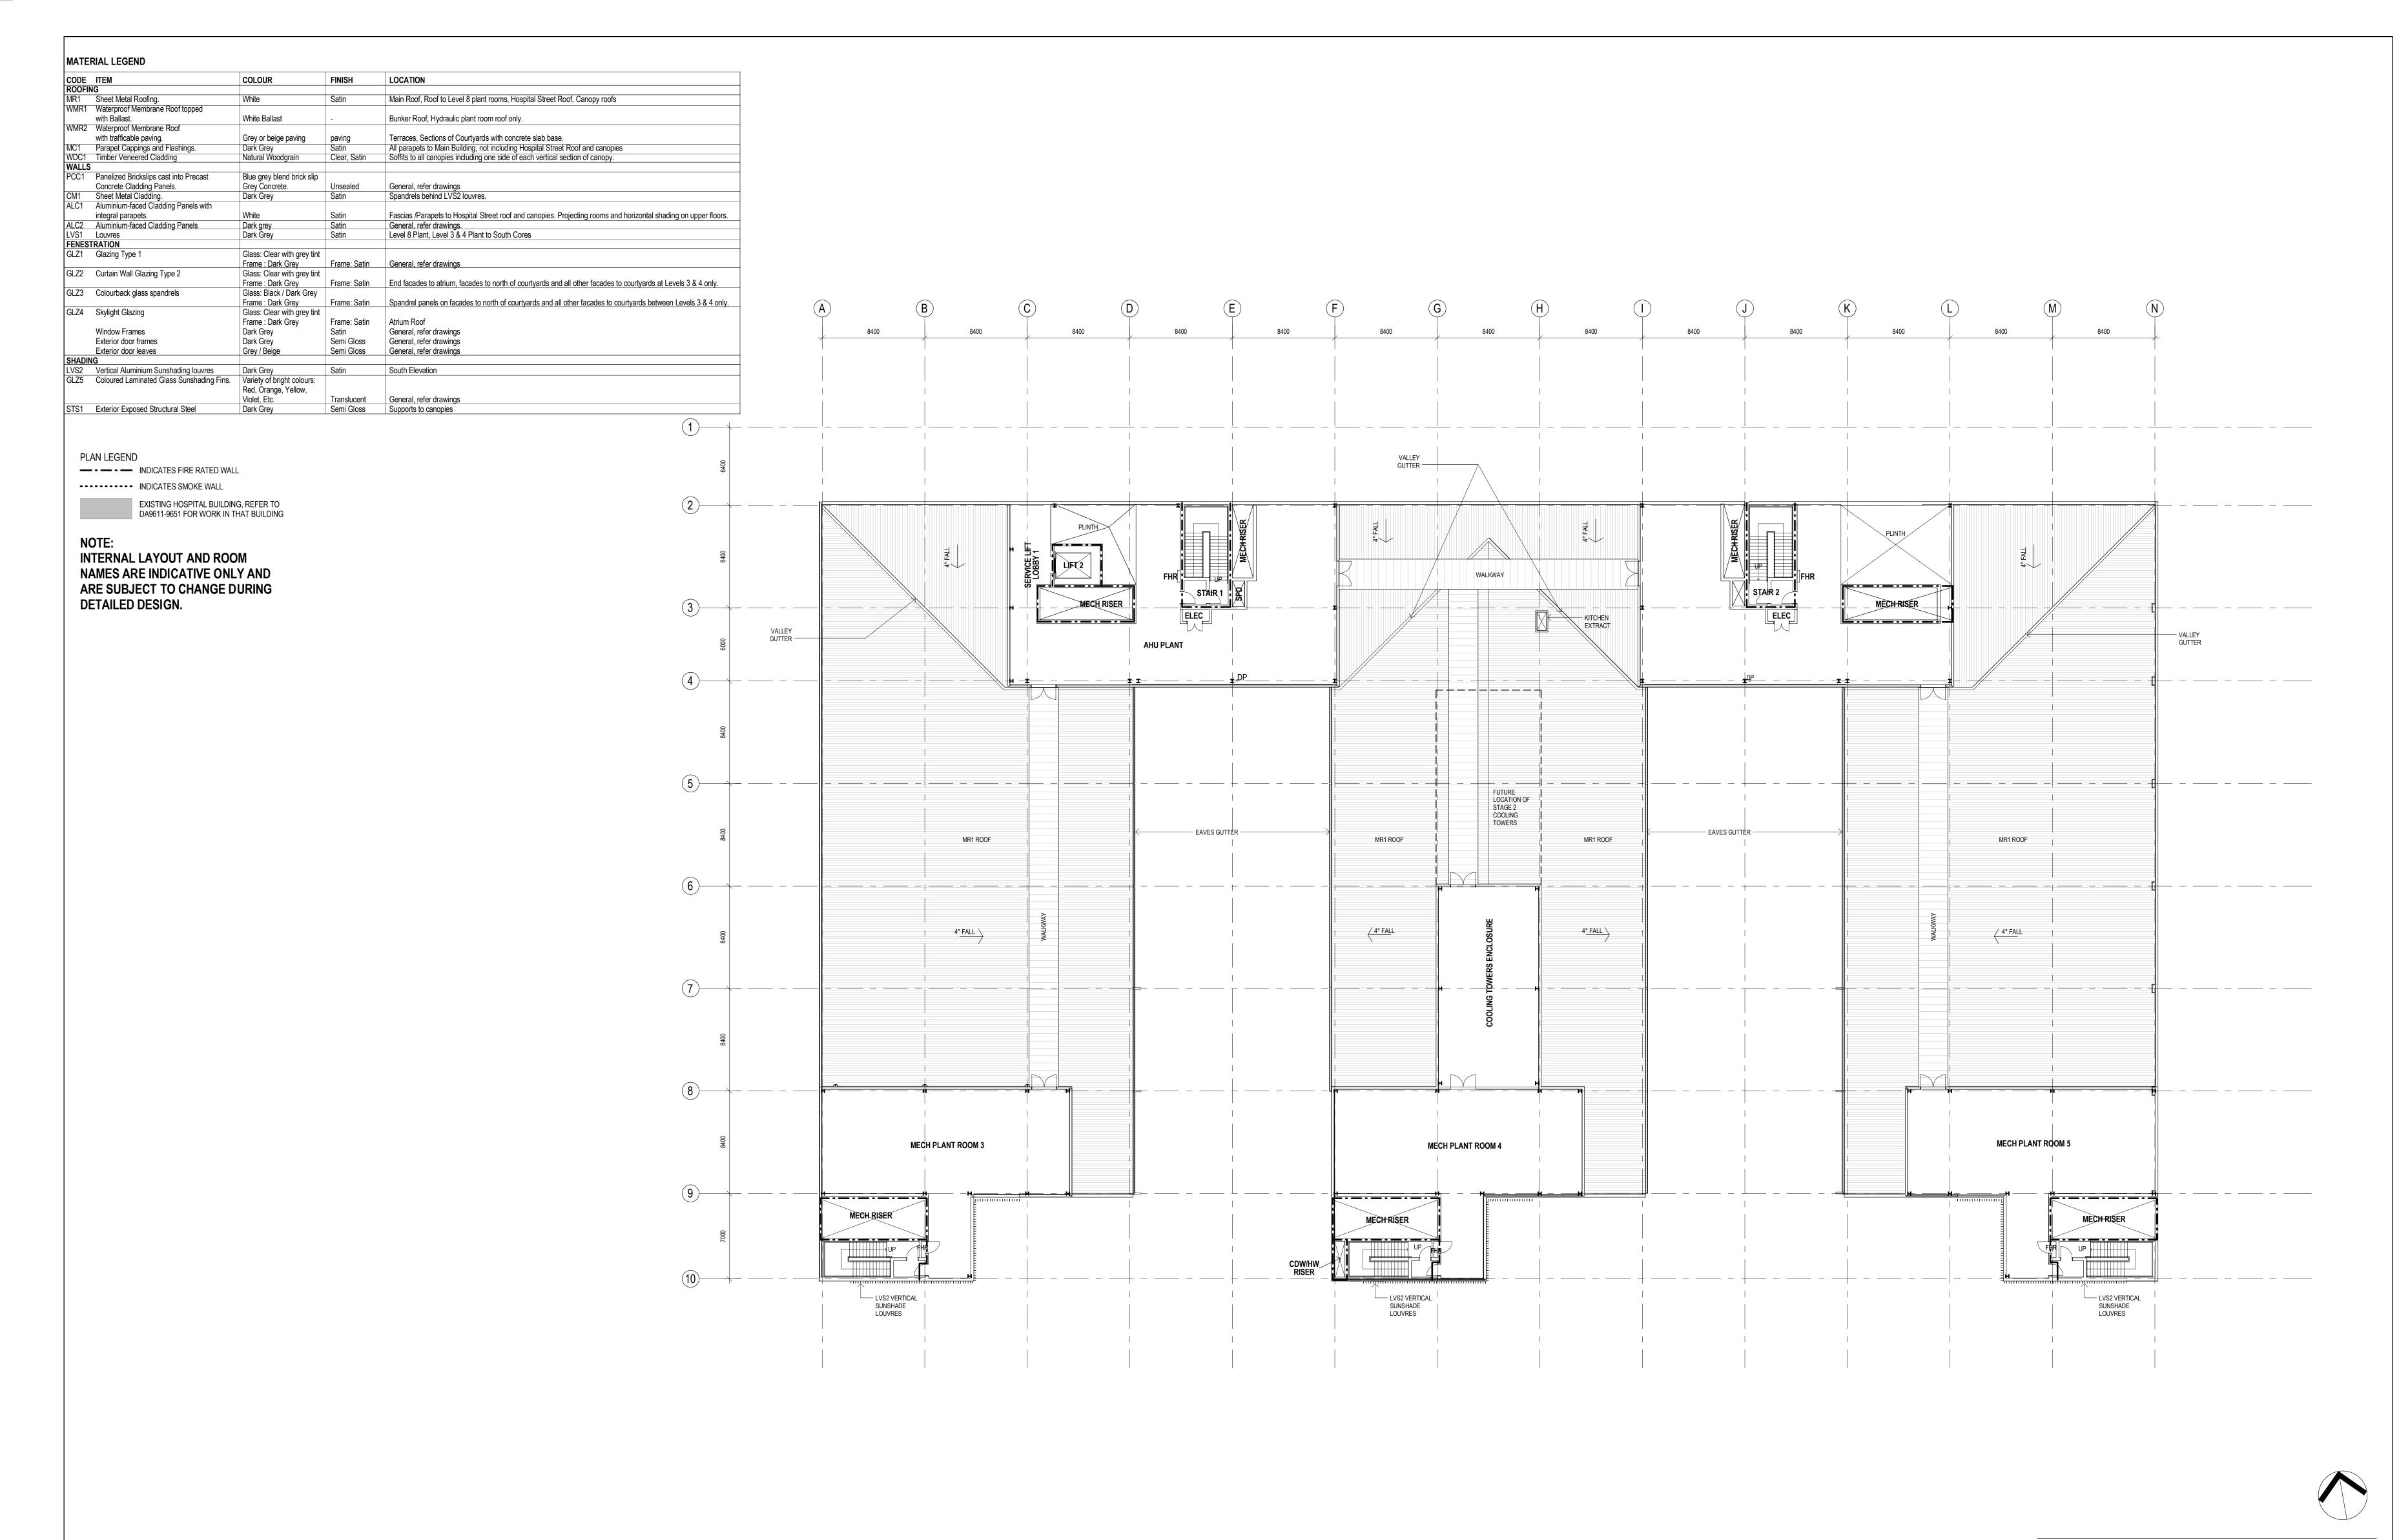

SKM-S2F is part of the Sinclair Knight Merz Group

PROJECT MANAGER

PROJECT BLACKTOWN MT DRUITT HOSPITAL STAGE 1 EXPANSION & SUB ACUTE PROJECTS BLACKTOWN CAMPUS: BLACKTOWN ROAD, NSW 2148

ARCHITECTURAL BSN - BLACKTOWN STAGE 1 NEW BUILD CSB - FLOOR PLAN - LEVEL 8 DRAWING No. SCALE (@B1) 1:200 PROJECT No. NB11472 BSN-AR-DG-DA9518