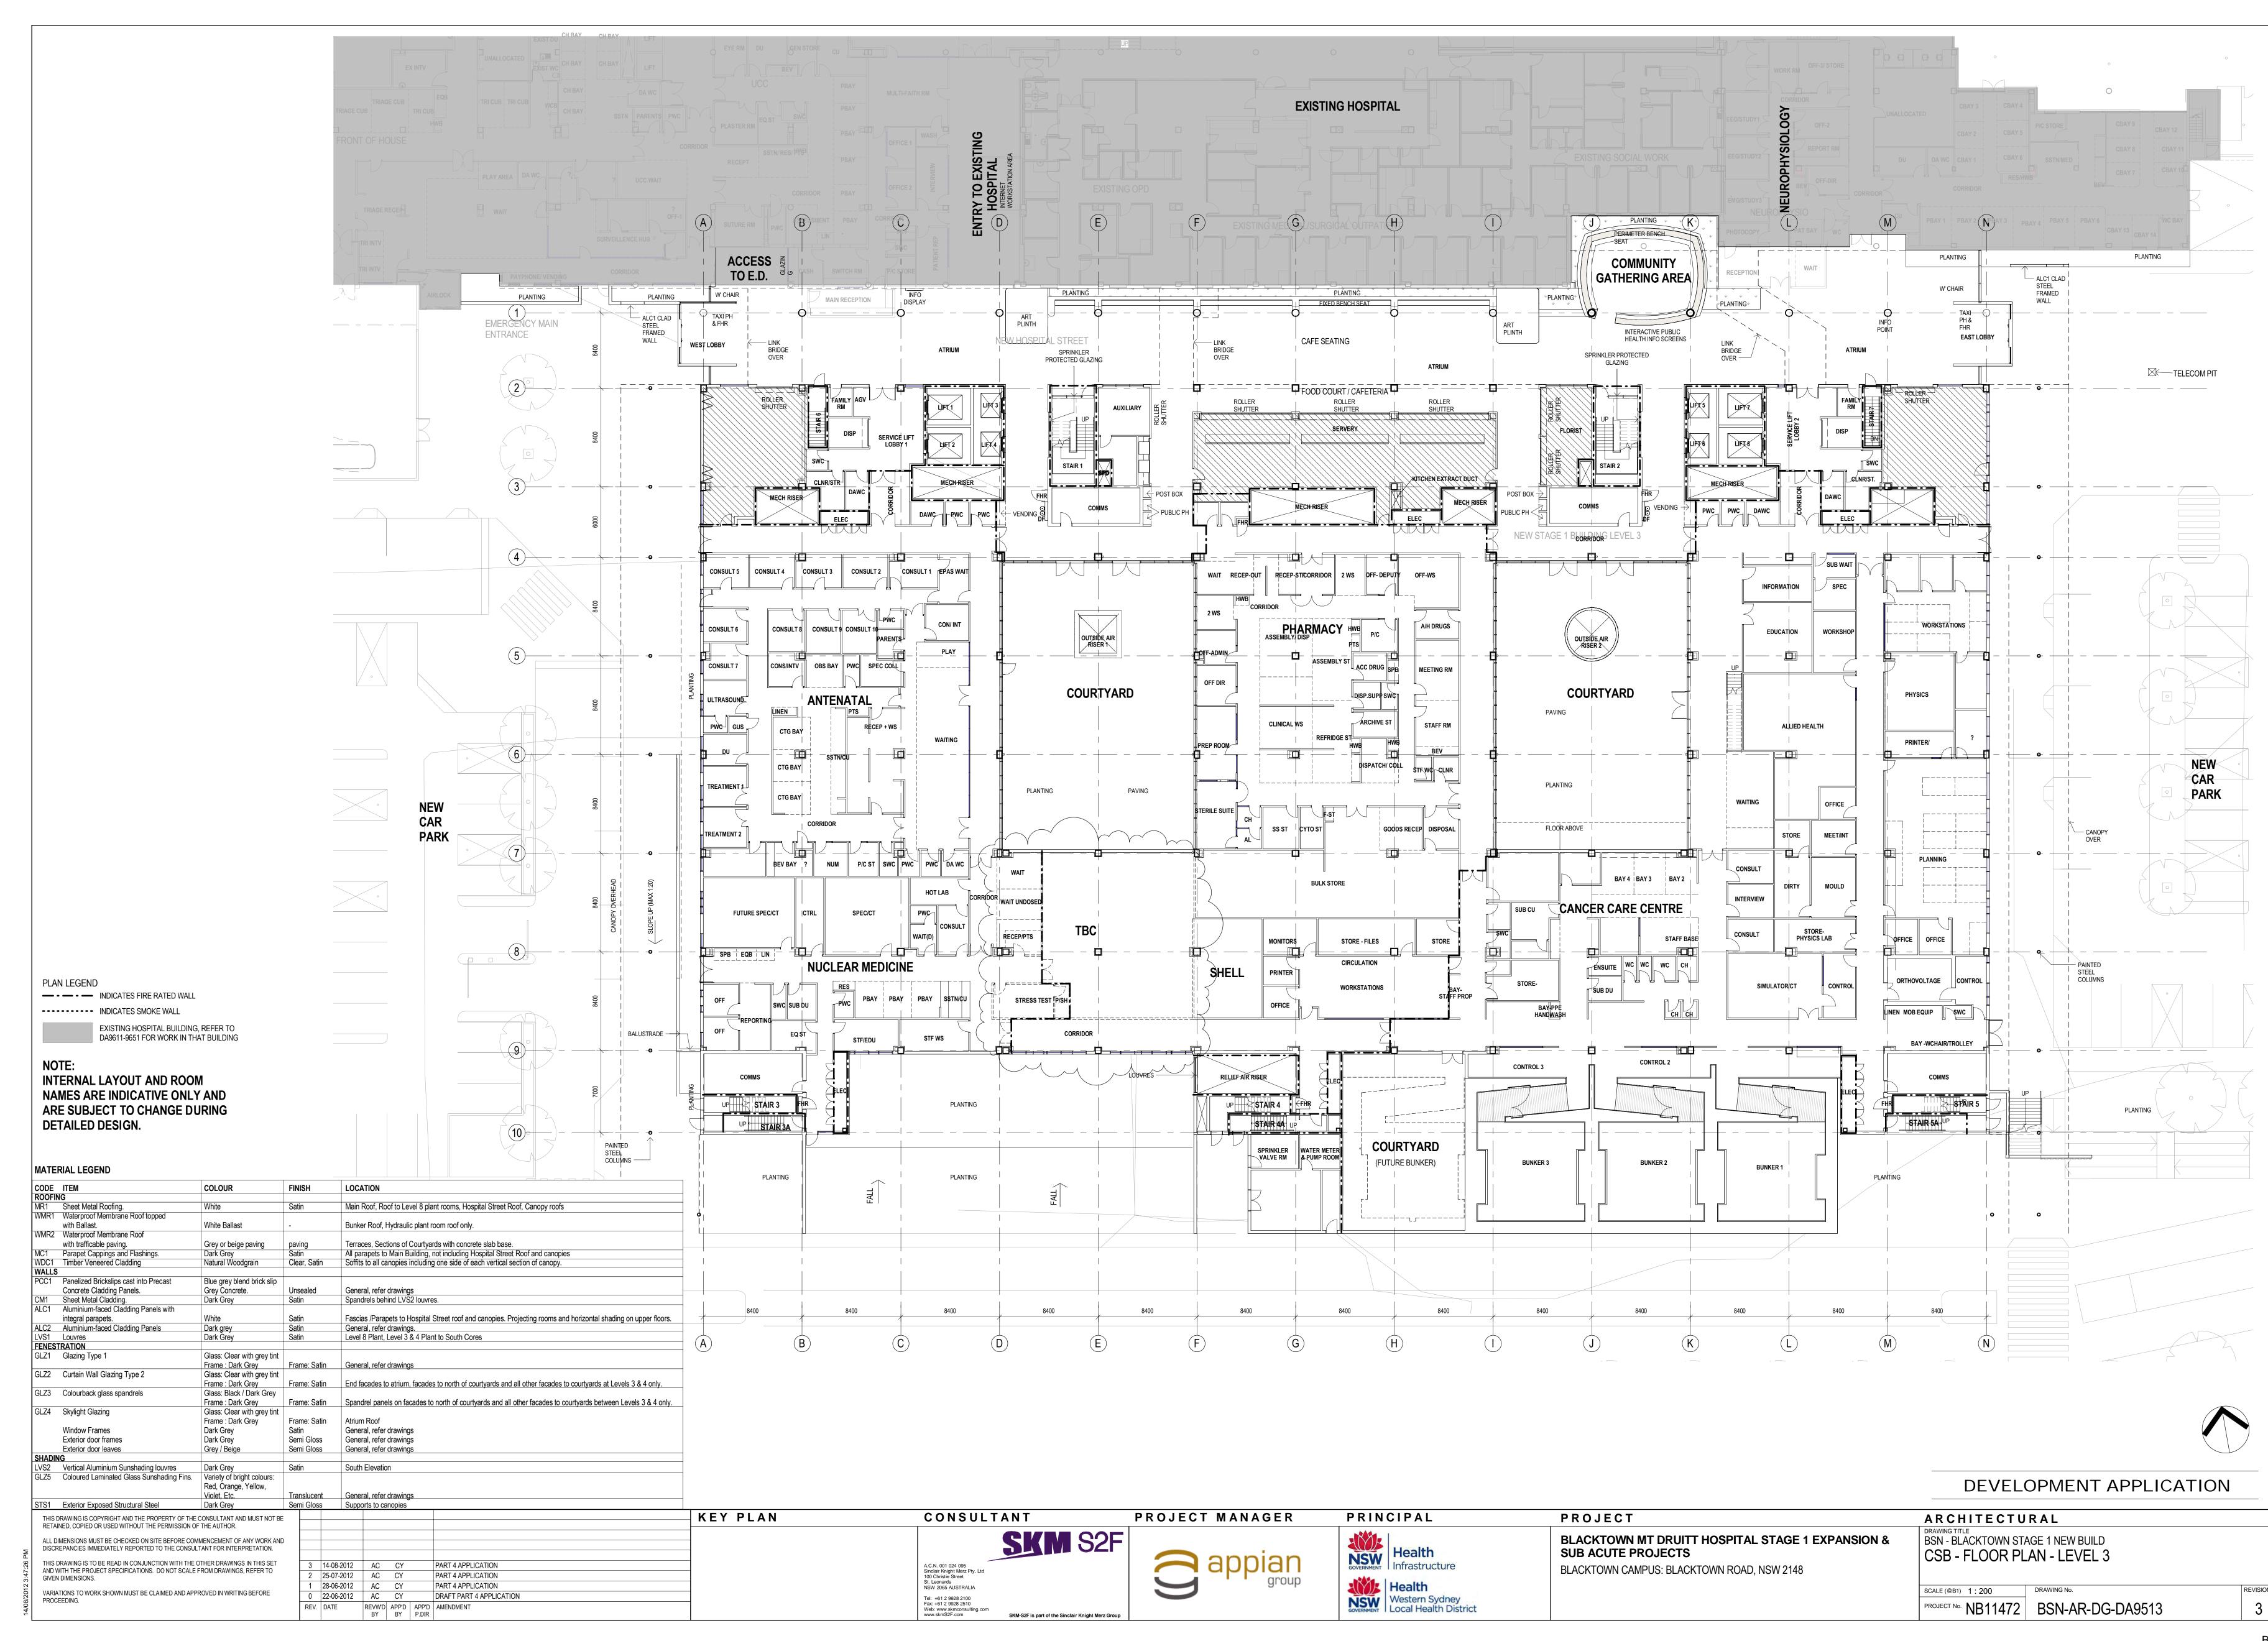

|          | A.C.N. 001 024 095<br>Sinclair Knight Merz Pty. Ltd<br>100 Christie Street<br>St. Leonards                       |
| 5-2012<br>5-2012 | AC CY AC CY                 | PART 4 APPLICATION  DRAFT PART 4 APPLICATION |          | NSW 2065 AUSTRALIA Tel: +61 2 9928 2100                                                                          |
|                  | REVW'D APP'D APP'D BY P.DIR | AMENDMENT                                    |          | Fax: +61 2 9928 2510 Web: www.skmconsulting.com www.skmS2F.com SKM-S2F is part of the Sinclair Knight Merz Group |





PROJECT BLACKTOWN MT DRUITT HOSPITAL STAGE 1 EXPANSION AND SUB ACUTE BEDS PROJECTS BLACKTOWN HOSPITAL: BLACKTOWN ROAD, BLACKTOWN, NSW 2148

ARCHITECTURAL BIN - BLACKTOWN - STAGE 1 DRAWING INDEX & COVER PAGE



















DEVELOPMENT APPLICATION

THIS DRAWING IS COPYRIGHT AND THE PROPERTY OF THE CONSULTANT AND MUST NOT BE RETAINED, COPIED OR USED WITHOUT THE PERMISSION OF THE AUTHOR. ALL DIMENSIONS MUST BE CHECKED ON SITE BEFORE COMMENCEMENT OF ANY WORK AND DISCREPANCIES IMMEDIATELY REPORTED TO THE CONSULTANT FOR INTERPRETATION. THIS DRAWING IS TO BE READ IN CONJUNCTION WITH THE OTHER DRAWINGS IN THIS SET AND WITH THE PROJECT SPECIFICATIONS. DO NOT SCALE FROM DRAWINGS, REFER TO VARIATIONS TO WORK SHOWN MUST BE CLAIMED AND APPROVED IN WRITING BEFORE

14-08-2012 AC CY PART 4 APPLICATION 3 25-07-2012 AC CY PART 4 APPLICATION PART 4 APPLICATION 2 17-07-2012 AC CY 1 28-06-2012 AC CY PART 4 APPLICATION 0 22-06-2012 AC CY DRAFT PART 4 APPLICATION REVW'D APP'D APP'D AMENDMENT BY BY P.DIR REV. DATE

KEY