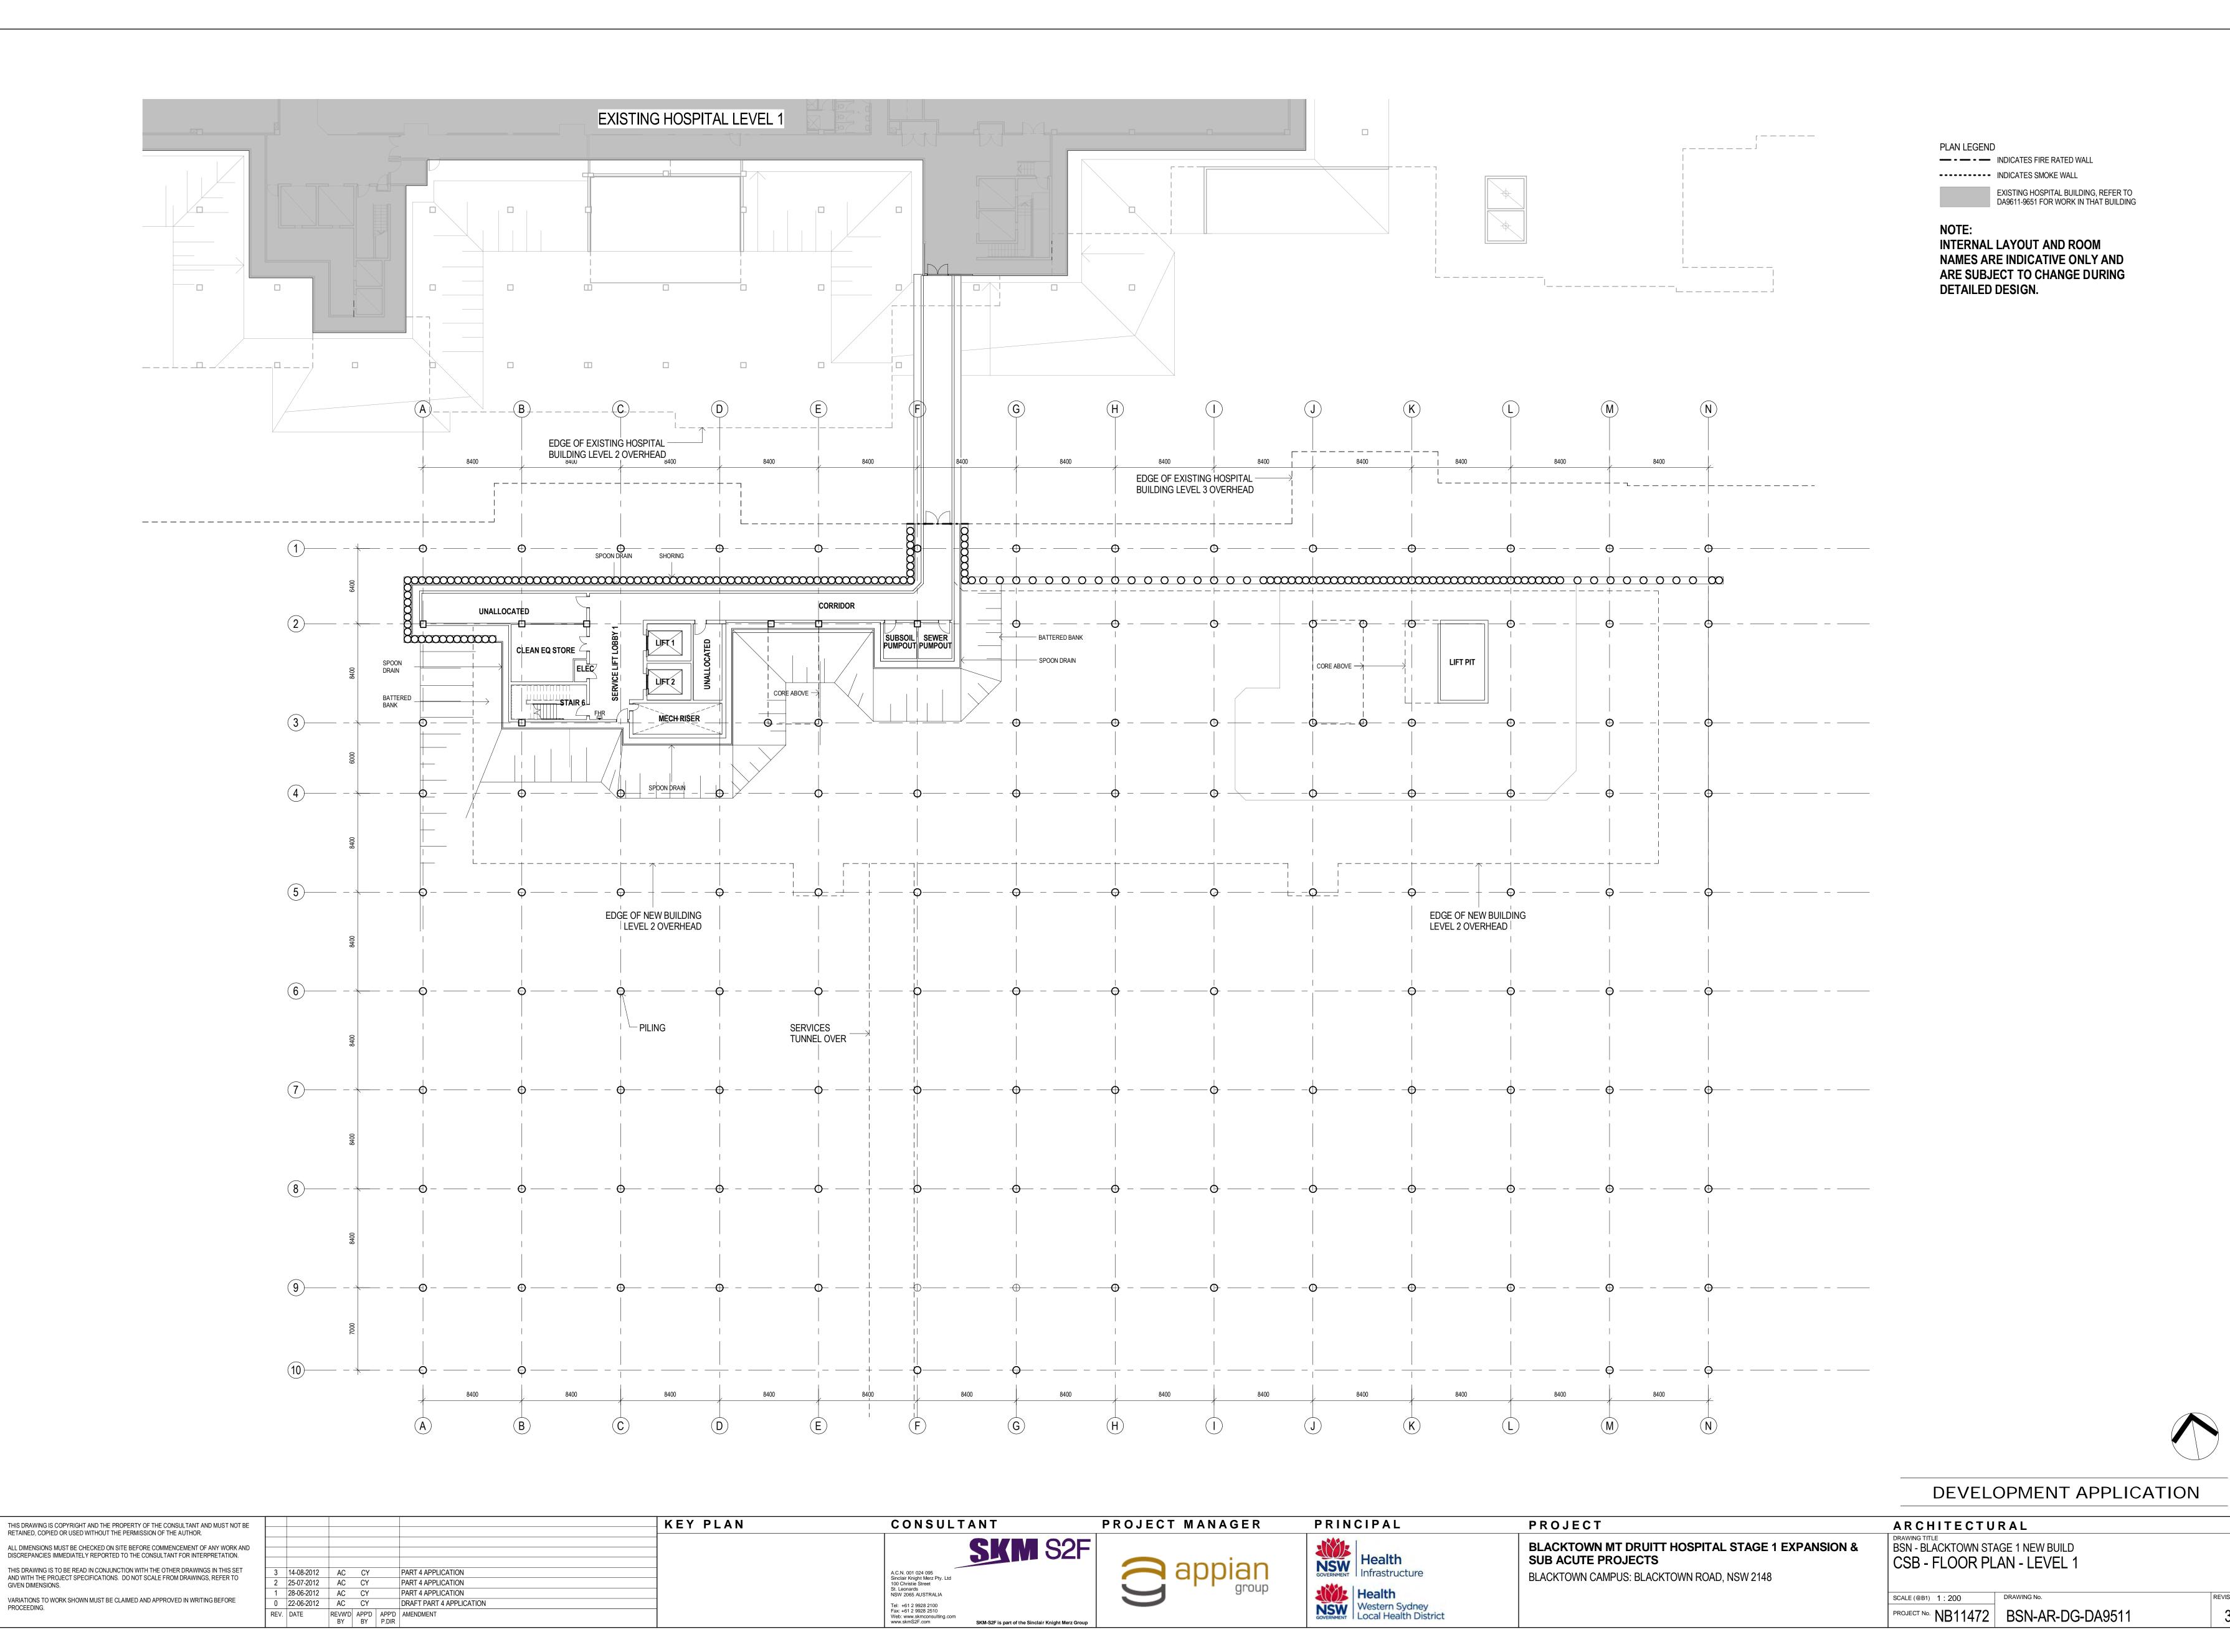

|          | A.C.N. 001 024 095<br>Sinclair Knight Merz Pty. Ltd<br>100 Christie Street<br>St. Leonards                       |
| 5-2012<br>5-2012 | AC CY AC CY                 | PART 4 APPLICATION  DRAFT PART 4 APPLICATION |          | NSW 2065 AUSTRALIA Tel: +61 2 9928 2100                                                                          |
|                  | REVW'D APP'D APP'D BY P.DIR | AMENDMENT                                    |          | Fax: +61 2 9928 2510 Web: www.skmconsulting.com www.skmS2F.com SKM-S2F is part of the Sinclair Knight Merz Group |





PROJECT BLACKTOWN MT DRUITT HOSPITAL STAGE 1 EXPANSION AND SUB ACUTE BEDS PROJECTS BLACKTOWN HOSPITAL: BLACKTOWN ROAD, BLACKTOWN, NSW 2148

ARCHITECTURAL BIN - BLACKTOWN - STAGE 1 DRAWING INDEX & COVER PAGE



















DEVELOPMENT APPLICATION

THIS DRAWING IS COPYRIGHT AND THE PROPERTY OF THE CONSULTANT AND MUST NOT BE RETAINED, COPIED OR USED WITHOUT THE PERMISSION OF THE AUTHOR. ALL DIMENSIONS MUST BE CHECKED ON SITE BEFORE COMMENCEMENT OF ANY WORK AND DISCREPANCIES IMMEDIATELY REPORTED TO THE CONSULTANT FOR INTERPRETATION. THIS DRAWING IS TO BE READ IN CONJUNCTION WITH THE OTHER DRAWINGS IN THIS SET AND WITH THE PROJECT SPECIFICATIONS. DO NOT SCALE FROM DRAWINGS, REFER TO VARIATIONS TO WORK SHOWN MUST BE CLAIMED AND APPROVED IN WRITING BEFORE

14-08-2012 AC CY PART 4 APPLICATION 3 25-07-2012 AC CY PART 4 APPLICATION PART 4 APPLICATION 2 17-07-2012 AC CY 1 28-06-2012 AC CY PART 4 APPLICATION 0 22-06-2012 AC CY DRAFT PART 4 APPLICATION REVW'D APP'D APP'D AMENDMENT BY BY P.DIR REV. DATE