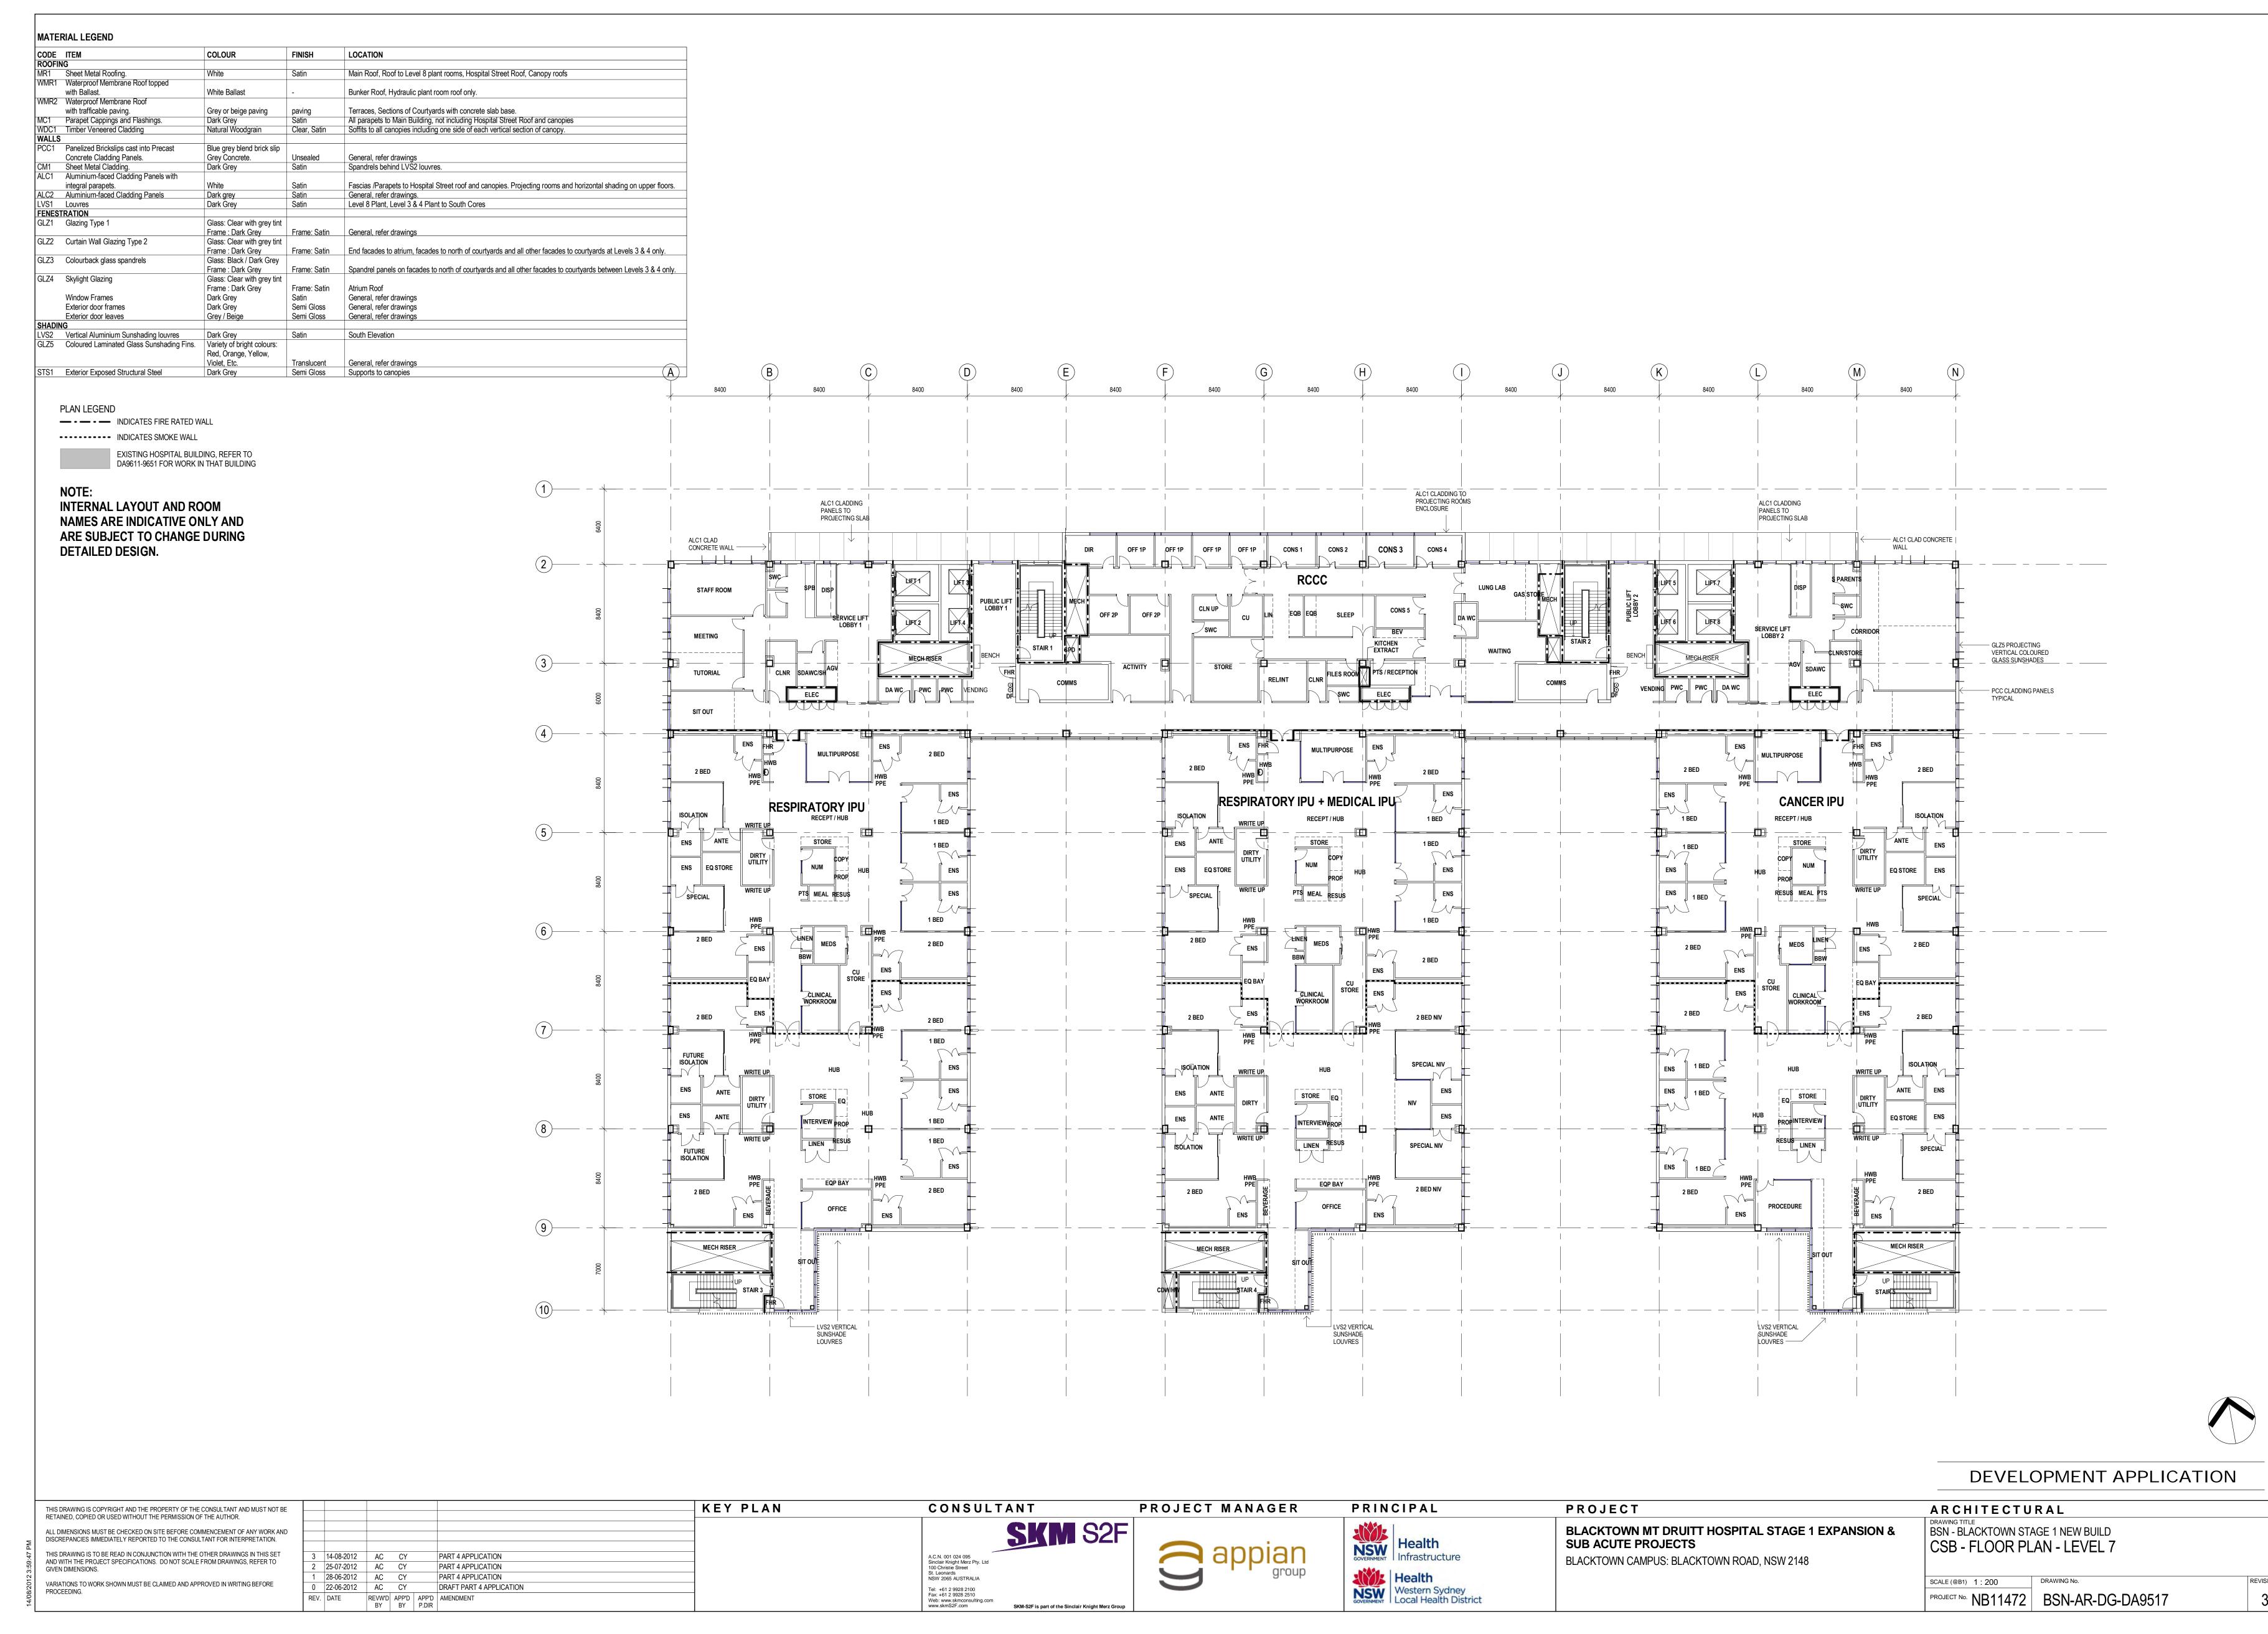

SKM-S2F is part of the Sinclair Knight Merz Group

PROJECT MANAGER

PROJECT BLACKTOWN MT DRUITT HOSPITAL STAGE 1 EXPANSION & SUB ACUTE PROJECTS BLACKTOWN CAMPUS: BLACKTOWN ROAD, NSW 2148

ARCHITECTURAL BSN - BLACKTOWN STAGE 1 NEW BUILD CSB - FLOOR PLAN - LEVEL 8 DRAWING No. SCALE (@B1) 1:200 PROJECT No. NB11472 BSN-AR-DG-DA9518