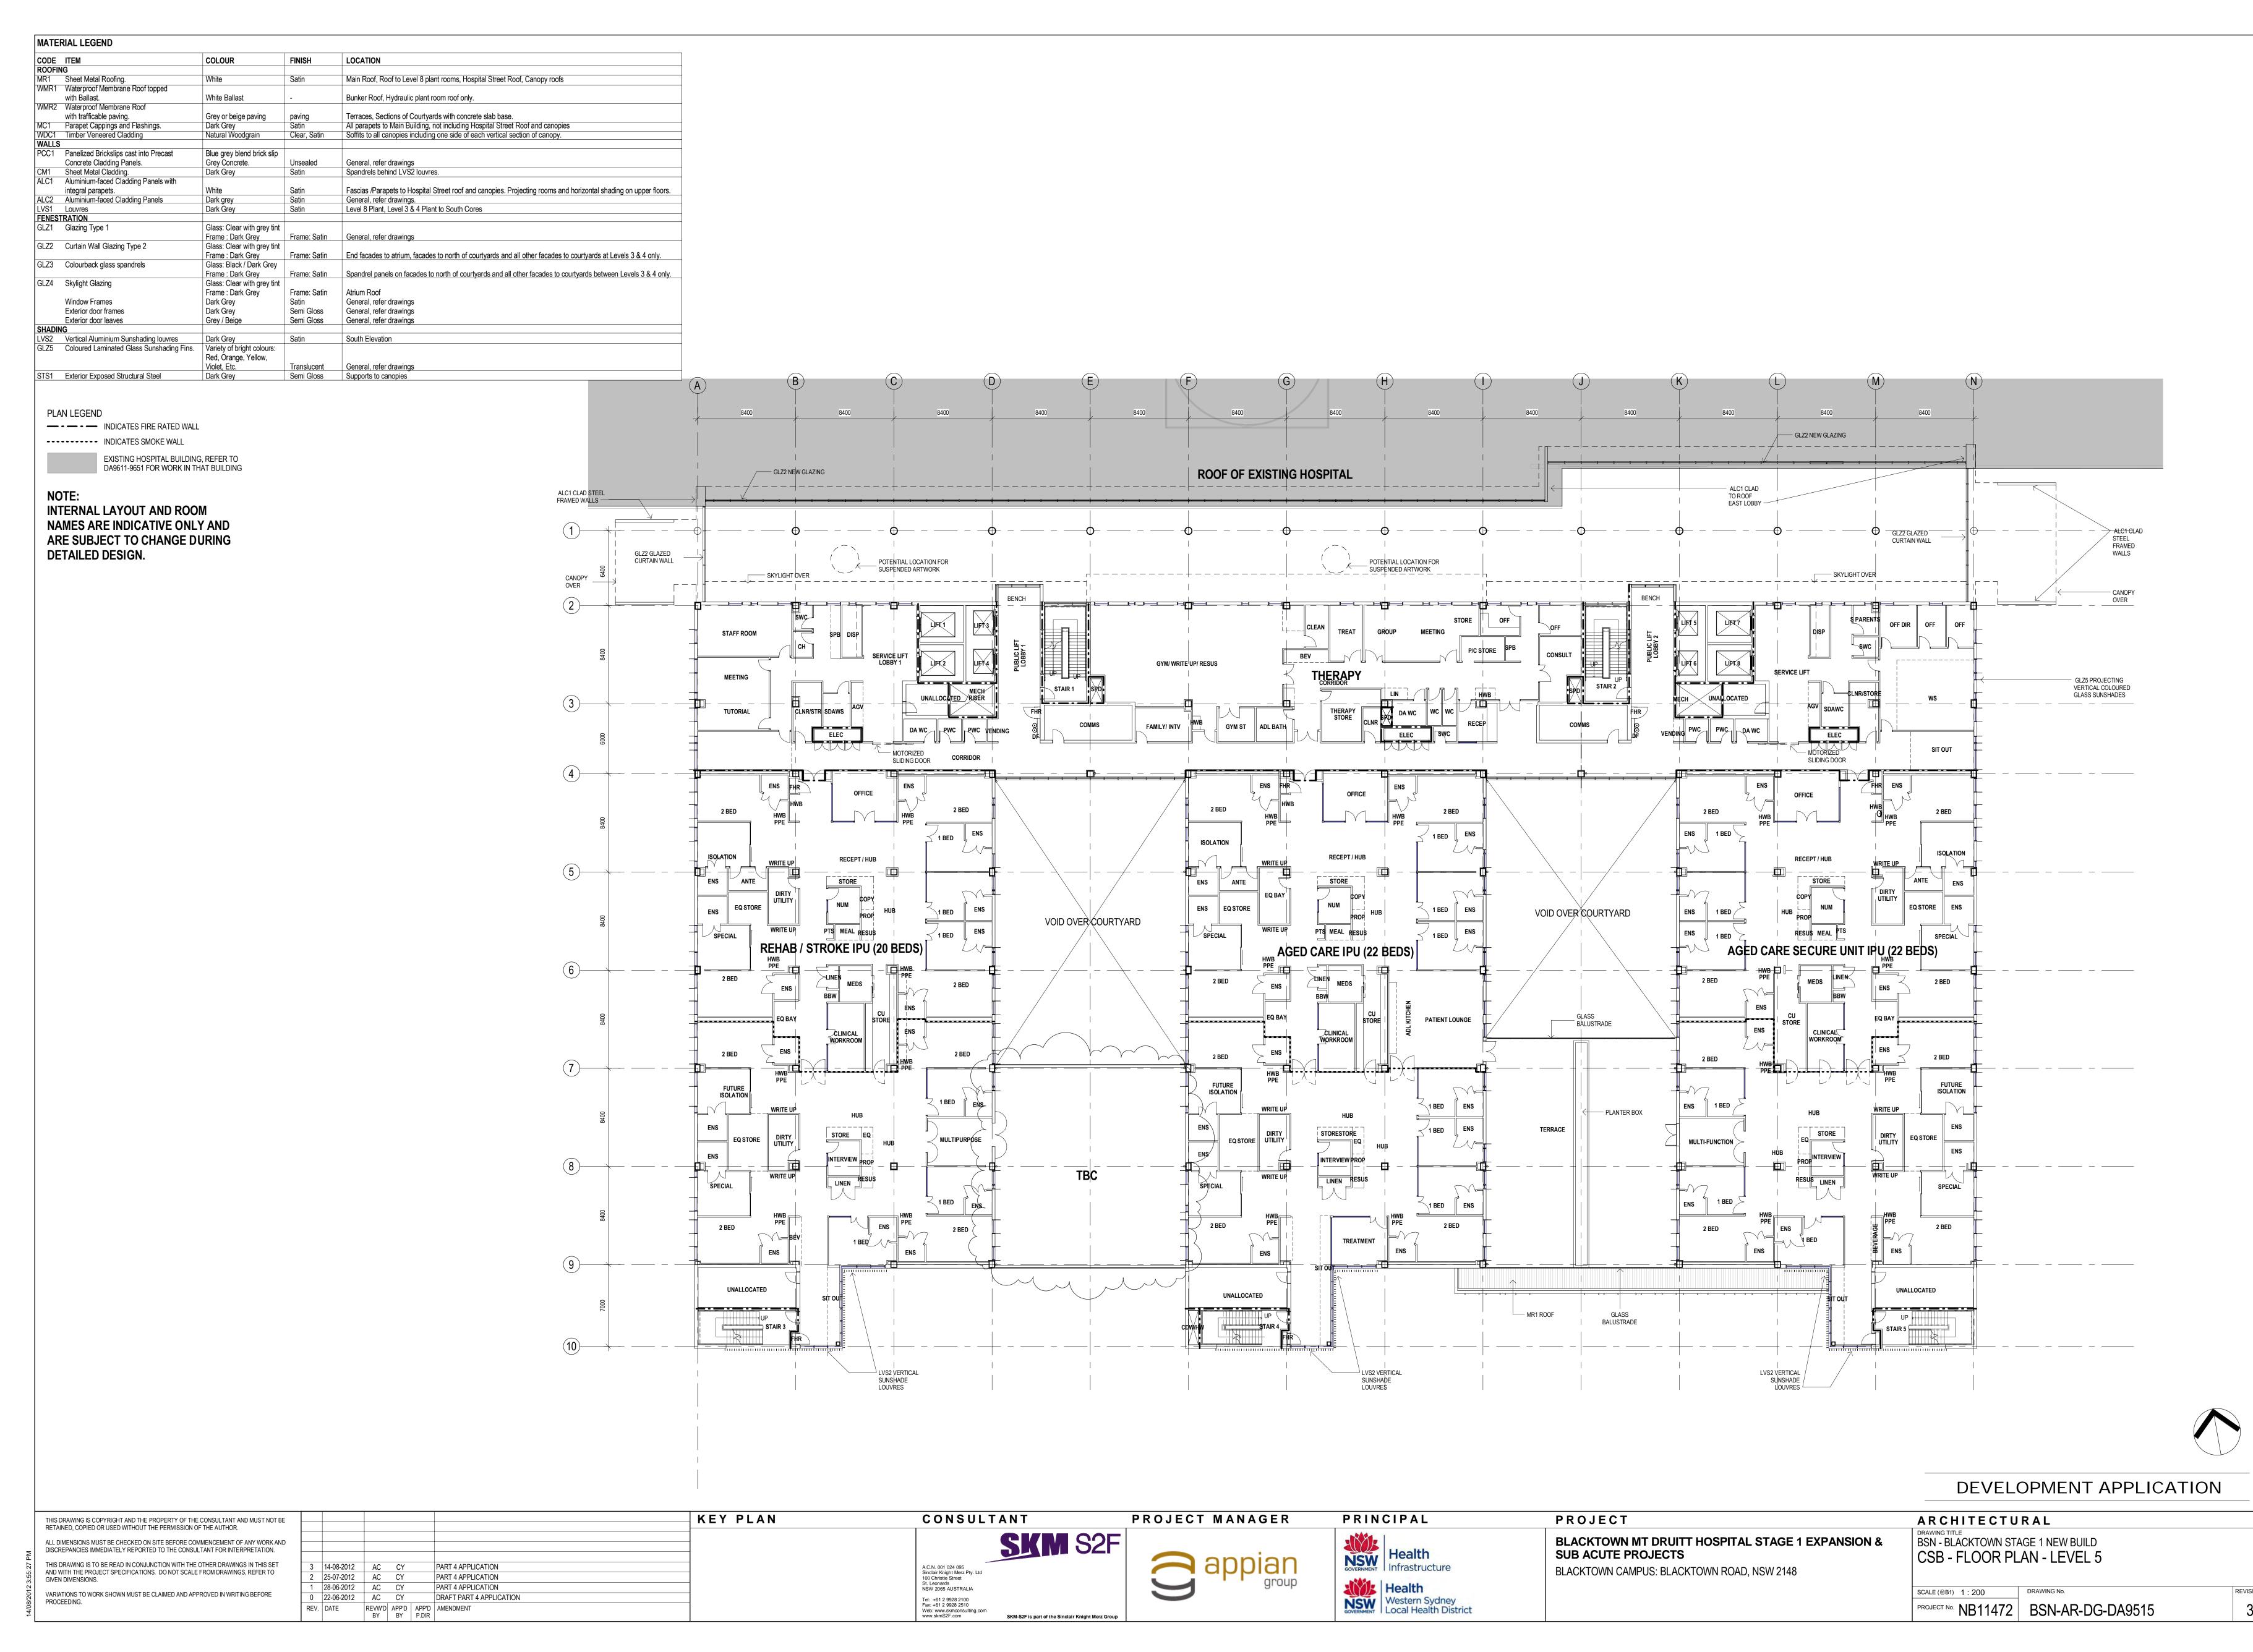

SKM-S2F is part of the Sinclair Knight Merz Group

PROJECT MANAGER

PROJECT BLACKTOWN MT DRUITT HOSPITAL STAGE 1 EXPANSION & SUB ACUTE PROJECTS BLACKTOWN CAMPUS: BLACKTOWN ROAD, NSW 2148

ARCHITECTURAL BSN - BLACKTOWN STAGE 1 NEW BUILD CSB - FLOOR PLAN - LEVEL 8 DRAWING No. SCALE (@B1) 1:200 PROJECT No. NB11472 BSN-AR-DG-DA9518