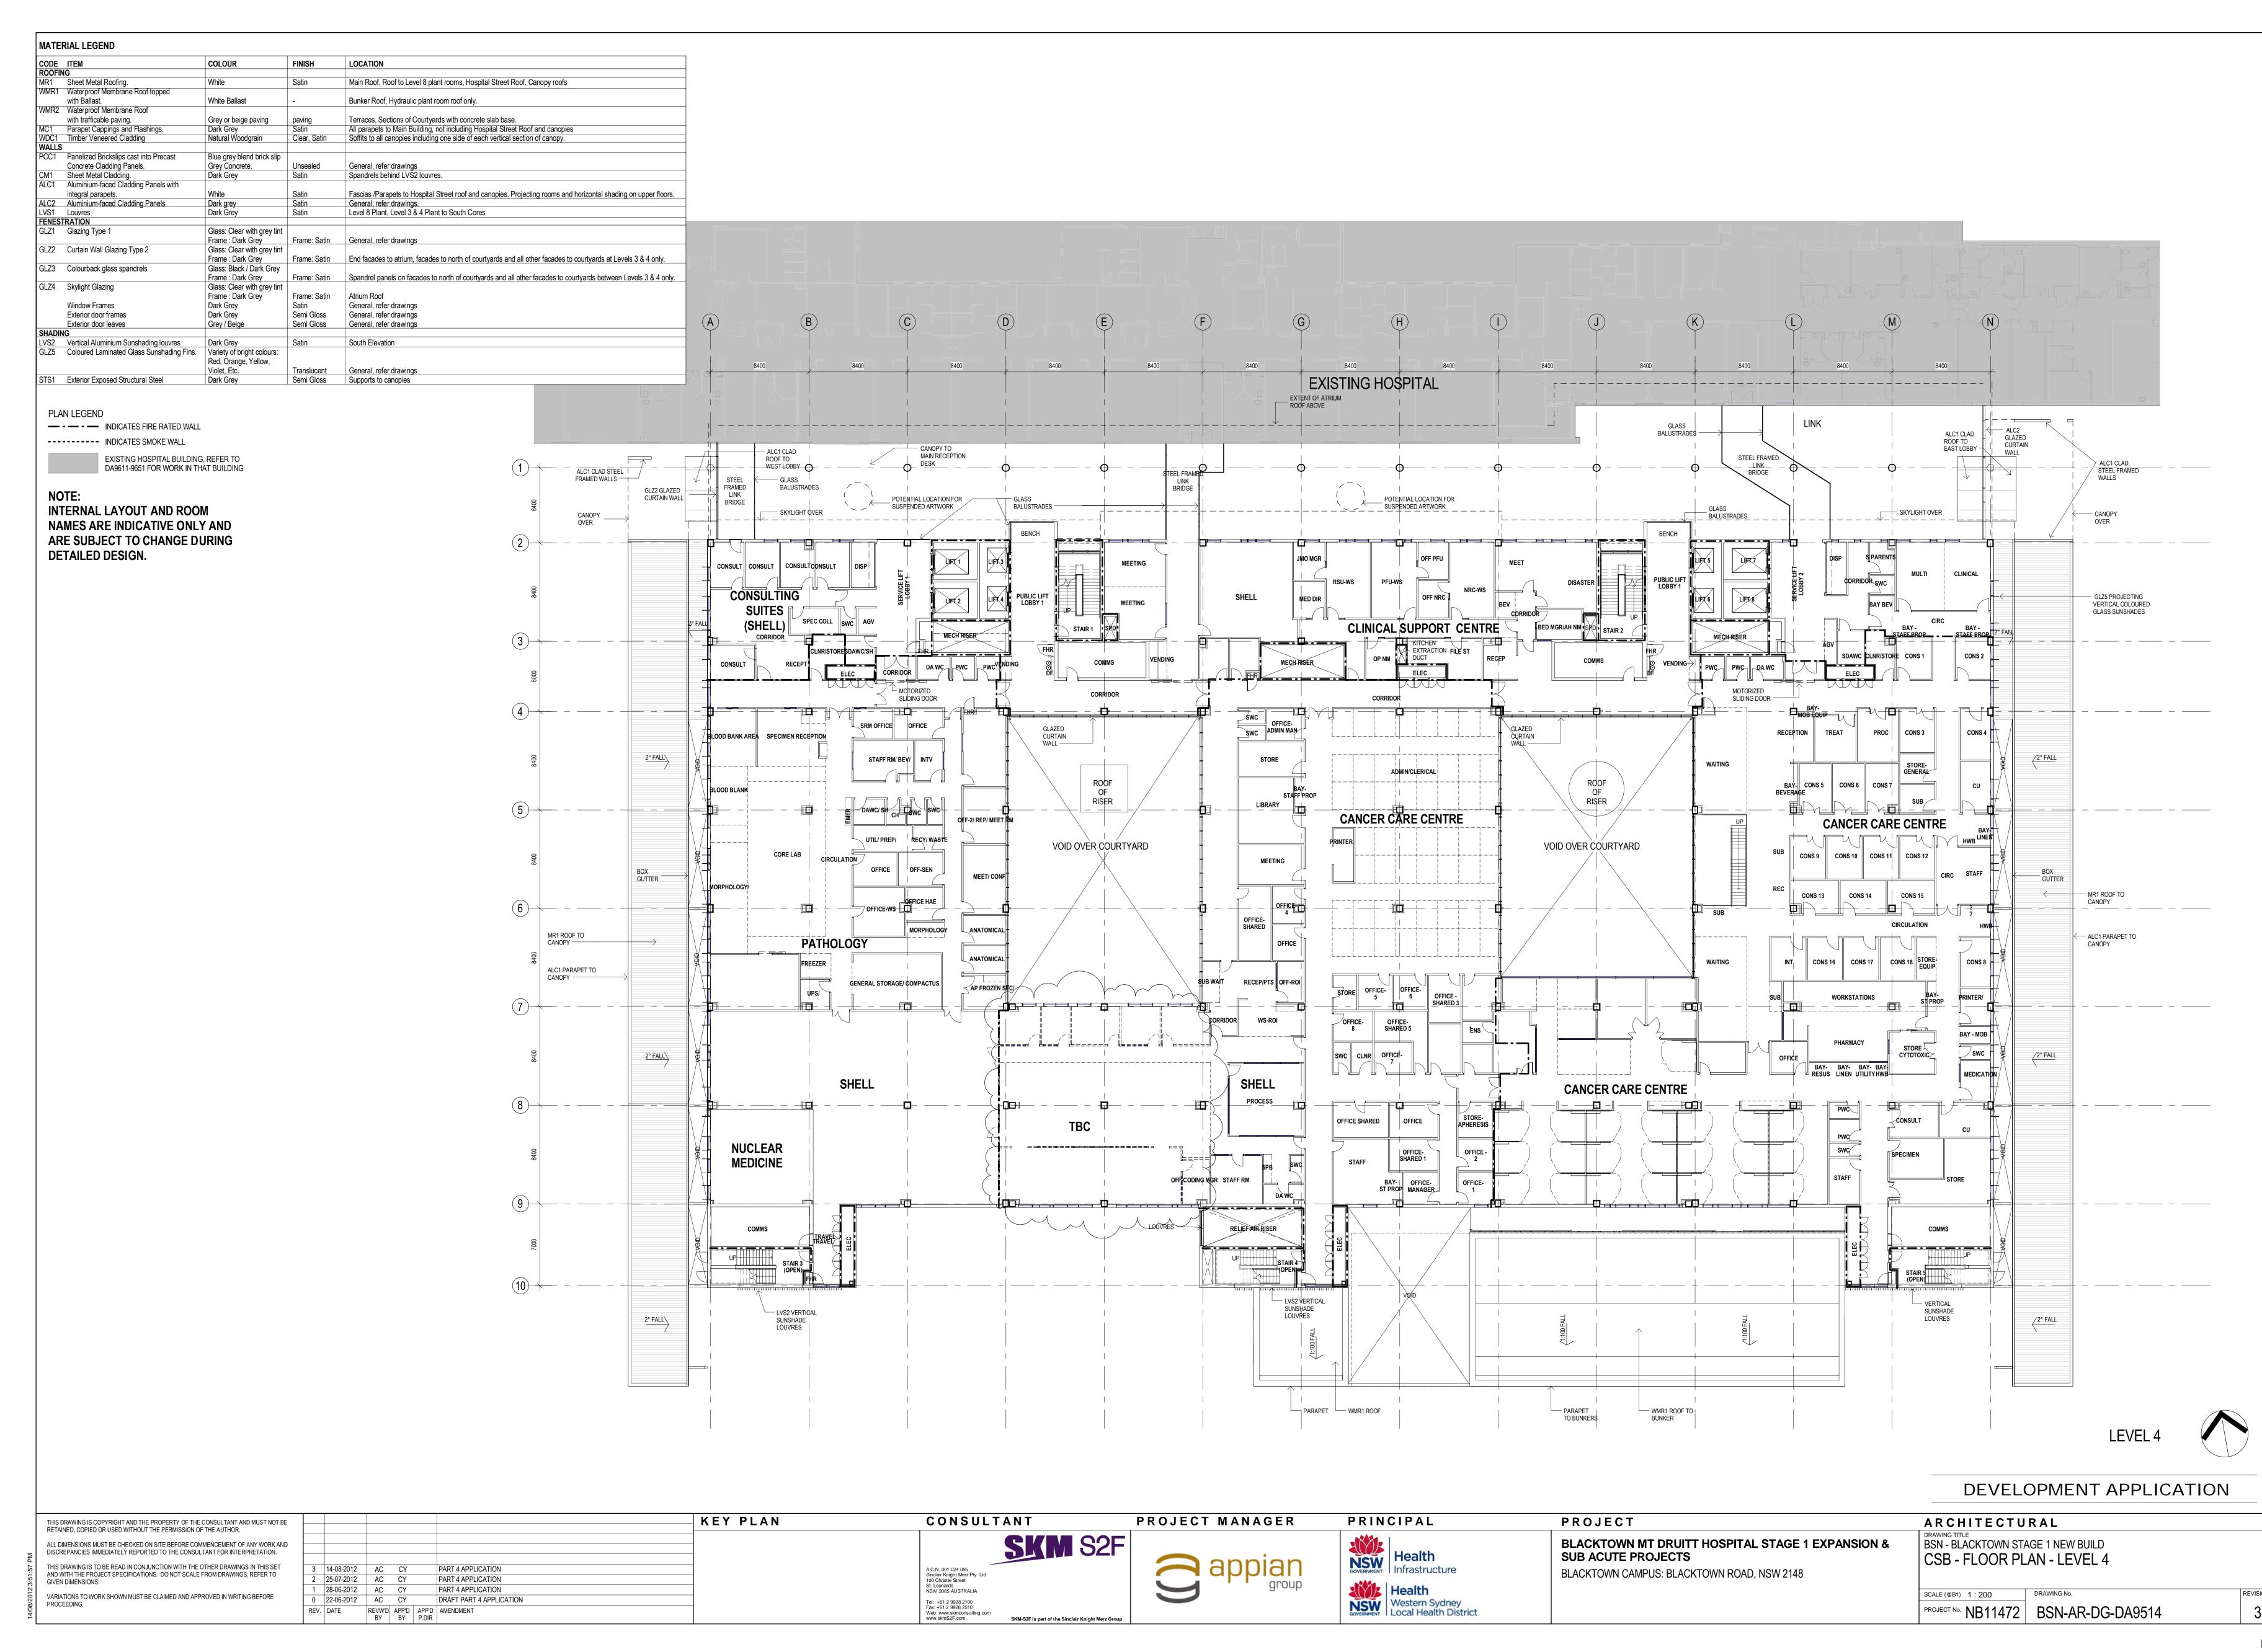

|          | A.C.N. 001 024 095<br>Sinclair Knight Merz Pty. Ltd<br>100 Christie Street<br>St. Leonards                       |
| 5-2012<br>5-2012 | AC CY AC CY                 | PART 4 APPLICATION  DRAFT PART 4 APPLICATION |          | NSW 2065 AUSTRALIA Tel: +61 2 9928 2100                                                                          |
|                  | REVW'D APP'D APP'D BY P.DIR | AMENDMENT                                    |          | Fax: +61 2 9928 2510 Web: www.skmconsulting.com www.skmS2F.com SKM-S2F is part of the Sinclair Knight Merz Group |





PROJECT BLACKTOWN MT DRUITT HOSPITAL STAGE 1 EXPANSION AND SUB ACUTE BEDS PROJECTS BLACKTOWN HOSPITAL: BLACKTOWN ROAD, BLACKTOWN, NSW 2148

ARCHITECTURAL BIN - BLACKTOWN - STAGE 1 DRAWING INDEX & COVER PAGE



















DEVELOPMENT APPLICATION

THIS DRAWING IS COPYRIGHT AND THE PROPERTY OF THE CONSULTANT AND MUST NOT BE RETAINED, COPIED OR USED WITHOUT THE PERMISSION OF THE AUTHOR. ALL DIMENSIONS MUST BE CHECKED ON SITE BEFORE COMMENCEMENT OF ANY WORK AND DISCREPANCIES IMMEDIATELY REPORTED TO THE CONSULTANT FOR INTERPRETATION. THIS DRAWING IS TO BE READ IN CONJUNCTION WITH THE OTHER DRAWINGS IN THIS SET AND WITH THE PROJECT SPECIFICATIONS. DO NOT SCALE FROM DRAWINGS, REFER TO VARIATIONS TO WORK SHOWN MUST BE CLAIMED AND APPROVED IN WRITING BEFORE

14-08-2012 AC CY PART 4 APPLICATION 3 25-07-2012 AC CY PART 4 APPLICATION PART 4 APPLICATION 2 17-07-2012 AC CY 1 28-06-2012 AC CY PART 4 APPLICATION 0 22-06-2012 AC CY DRAFT PART 4 APPLICATION REVW'D APP'D APP'D AMENDMENT BY BY P.DIR REV. DATE

KEY PL