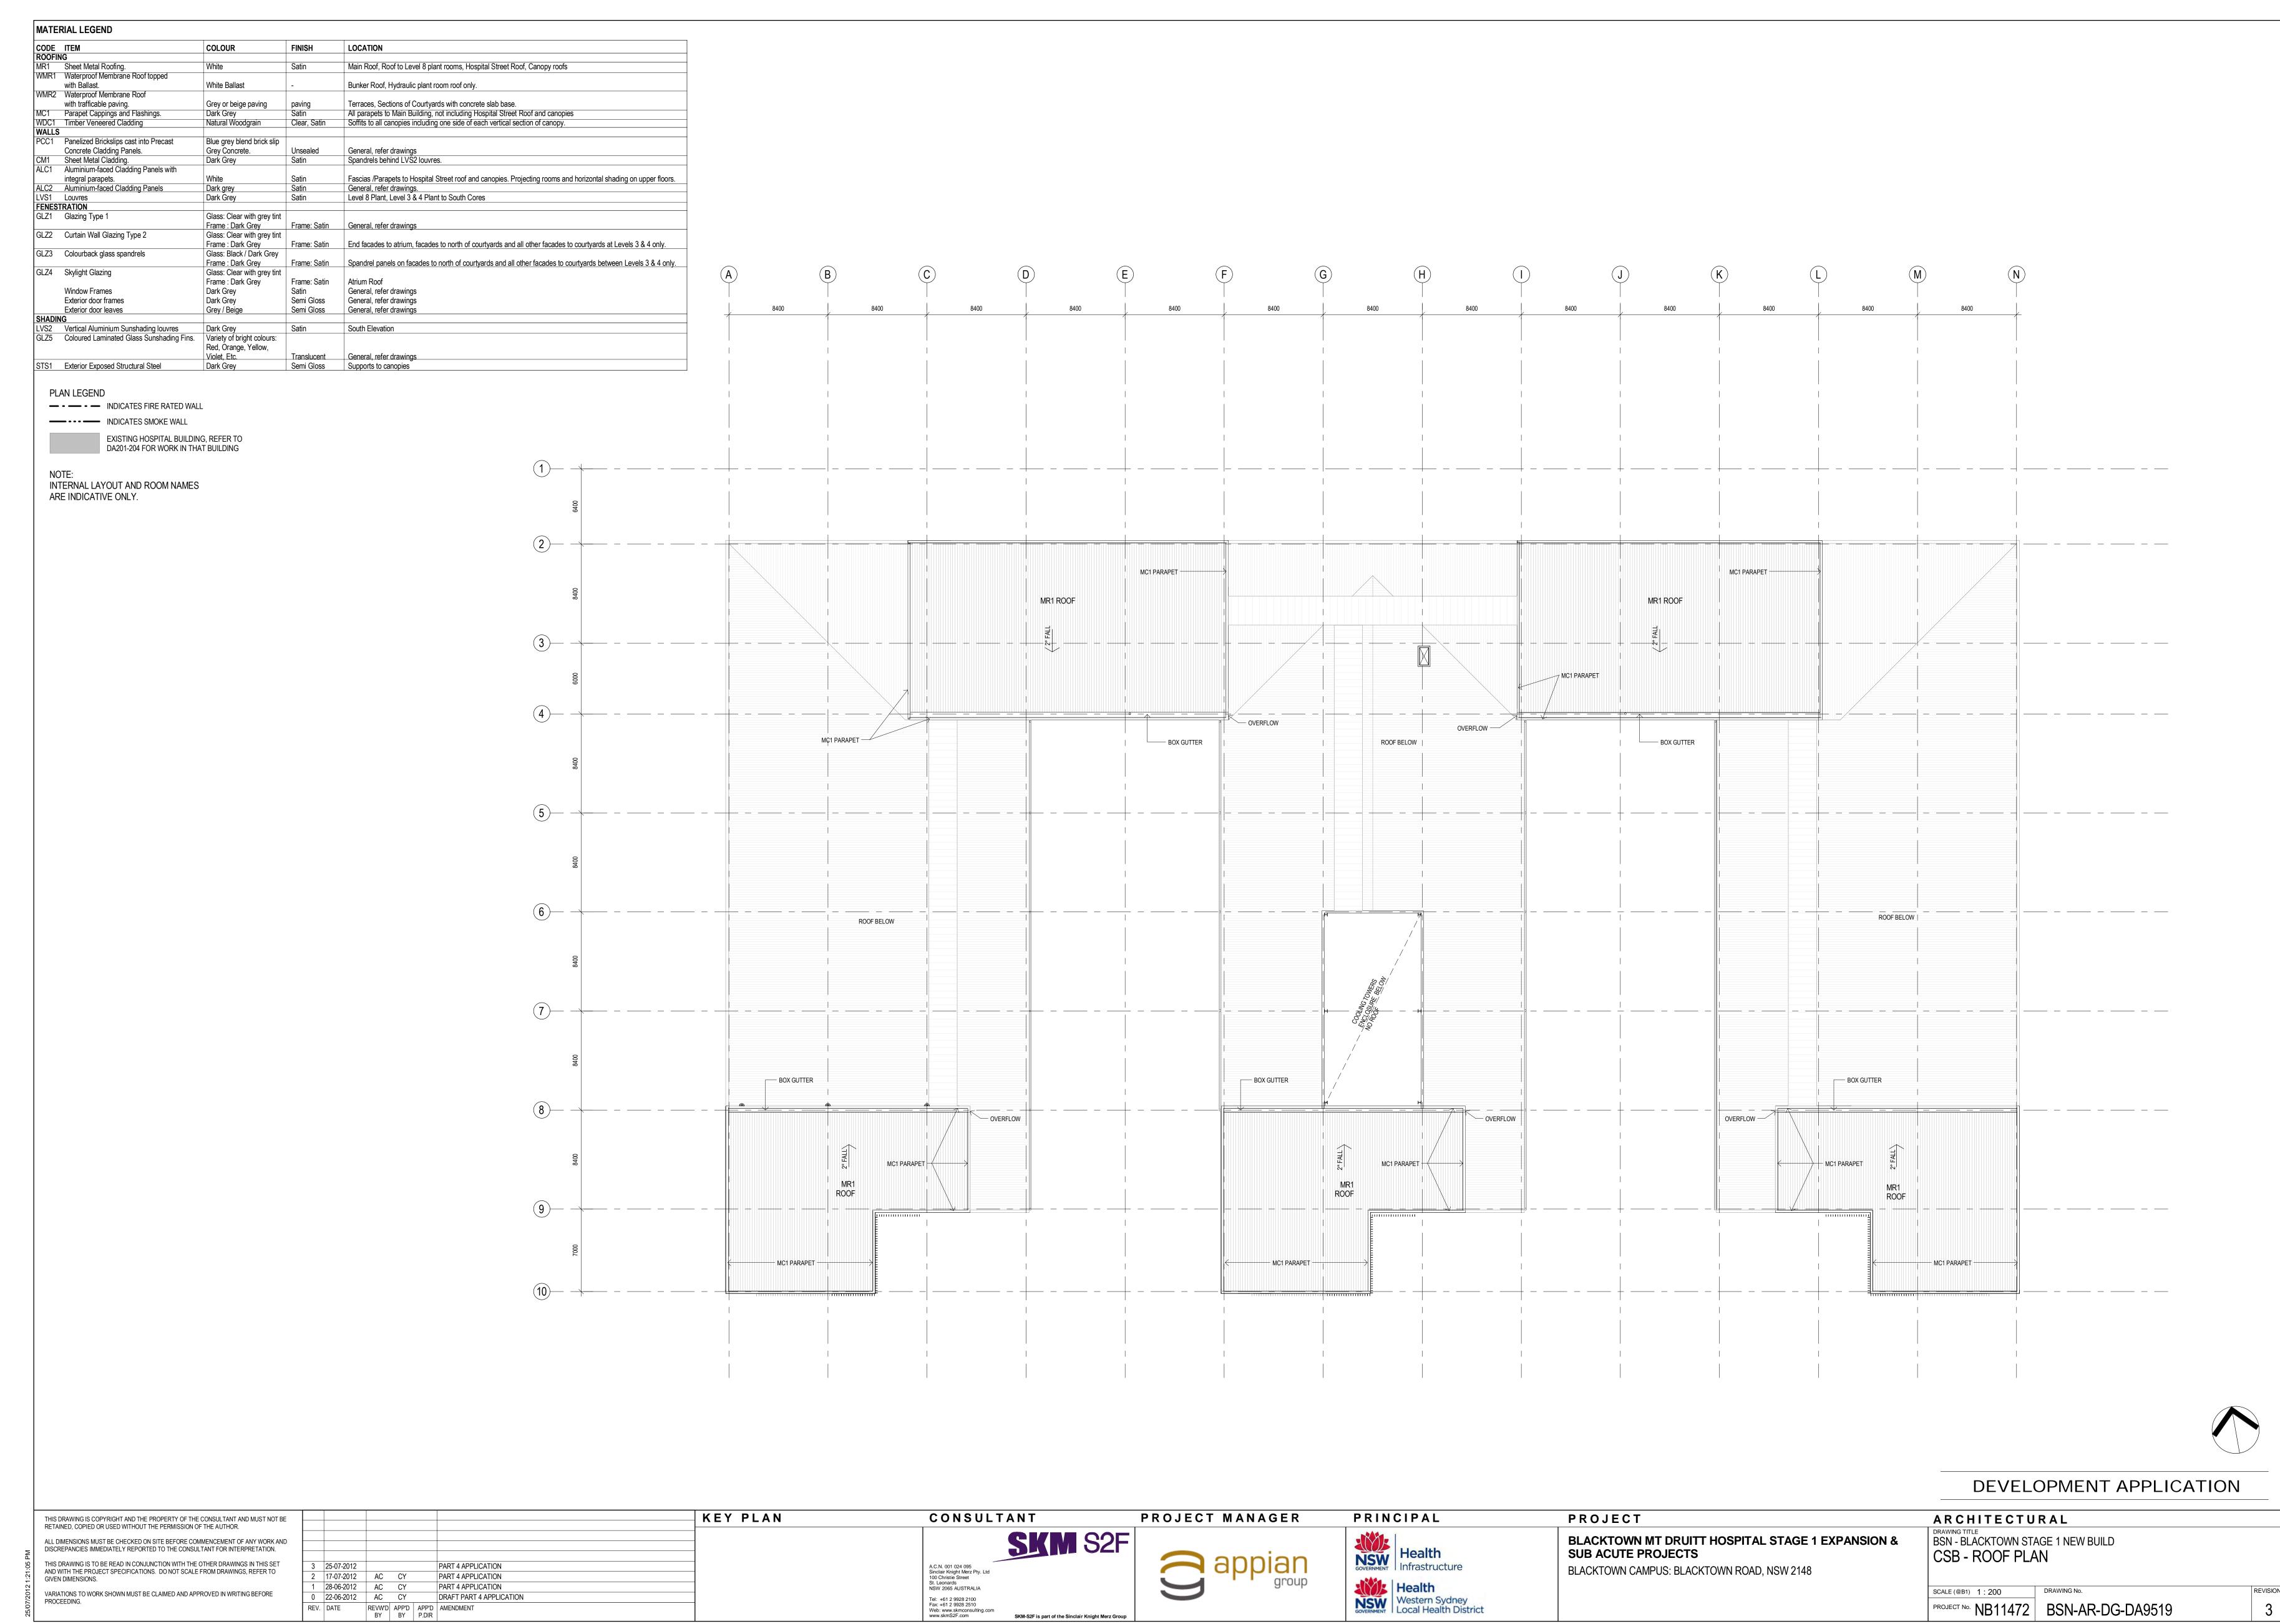

SKM-S2F is part of the Sinclair Knight Merz Group

PROJECT MANAGER

PROJECT BLACKTOWN MT DRUITT HOSPITAL STAGE 1 EXPANSION & SUB ACUTE PROJECTS BLACKTOWN CAMPUS: BLACKTOWN ROAD, NSW 2148

ARCHITECTURAL BSN - BLACKTOWN STAGE 1 NEW BUILD CSB - FLOOR PLAN - LEVEL 8 DRAWING No. SCALE (@B1) 1:200 PROJECT No. NB11472 BSN-AR-DG-DA9518

LEGEND

EXISTING HOSPITAL BUILDING, REFER TO

DA9611-9651 FOR WORK IN THAT BUILDING

Spandrel panels on facades to north of courtyards and all other facades to courtyards between Levels 3 & 4 only.

Soffits to all canopies including one side of each vertical section of canopy.