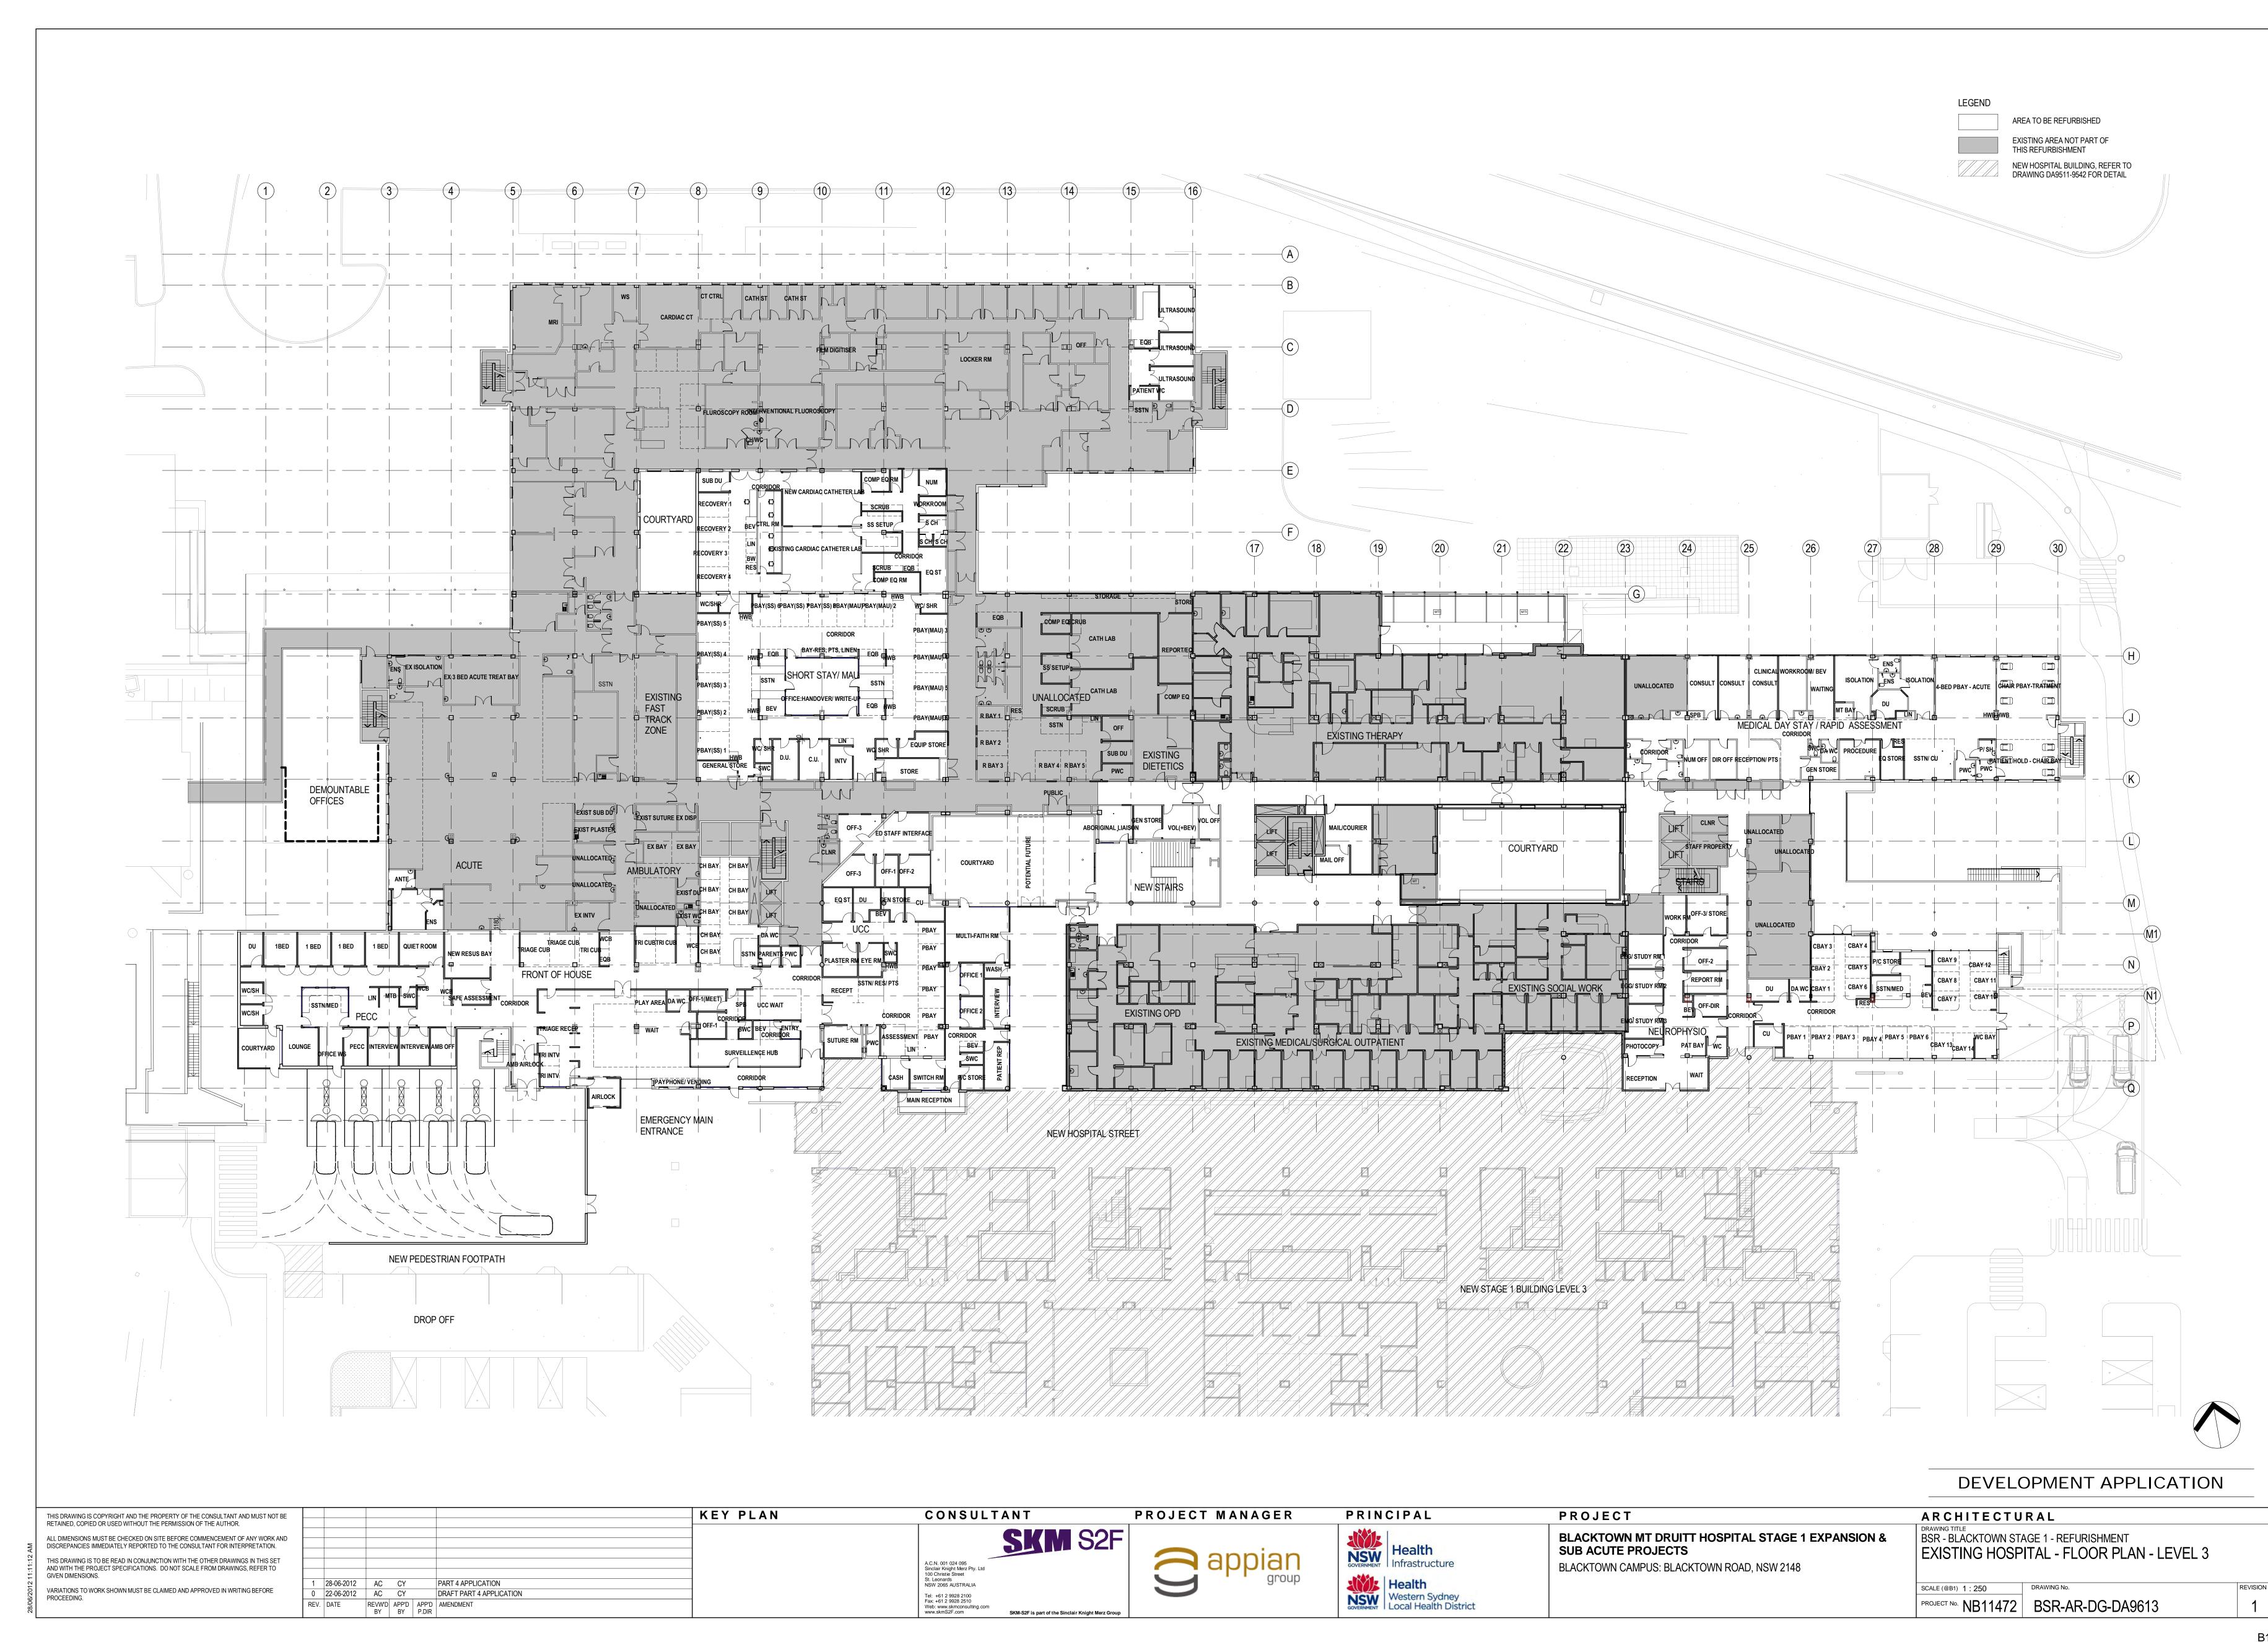

|                 |



| PRINCIPAL |                                             |  |  |  |  |
|-----------|---------------------------------------------|--|--|--|--|
|           | Health Infrastructure                       |  |  |  |  |
|           | Health Western Sydney Local Health District |  |  |  |  |

PROJECT BLACKTOWN MT DRUITT HOSPITAL STAGE 1 EXPANSION & SUB ACUTE PROJECTS BLACKTOWN CAMPUS: BLACKTOWN ROAD, NSW 2148

ARCHITECTURAL BSR - BLACKTOWN STAGE 1 - REFURISHMENT EXISTING HOSPITAL - FLOOR PLAN - LEVEL 2 SCALE (@B1) 1:250

DRAWING No. PROJECT No. NB11472 BSR-AR-DG-DA9612