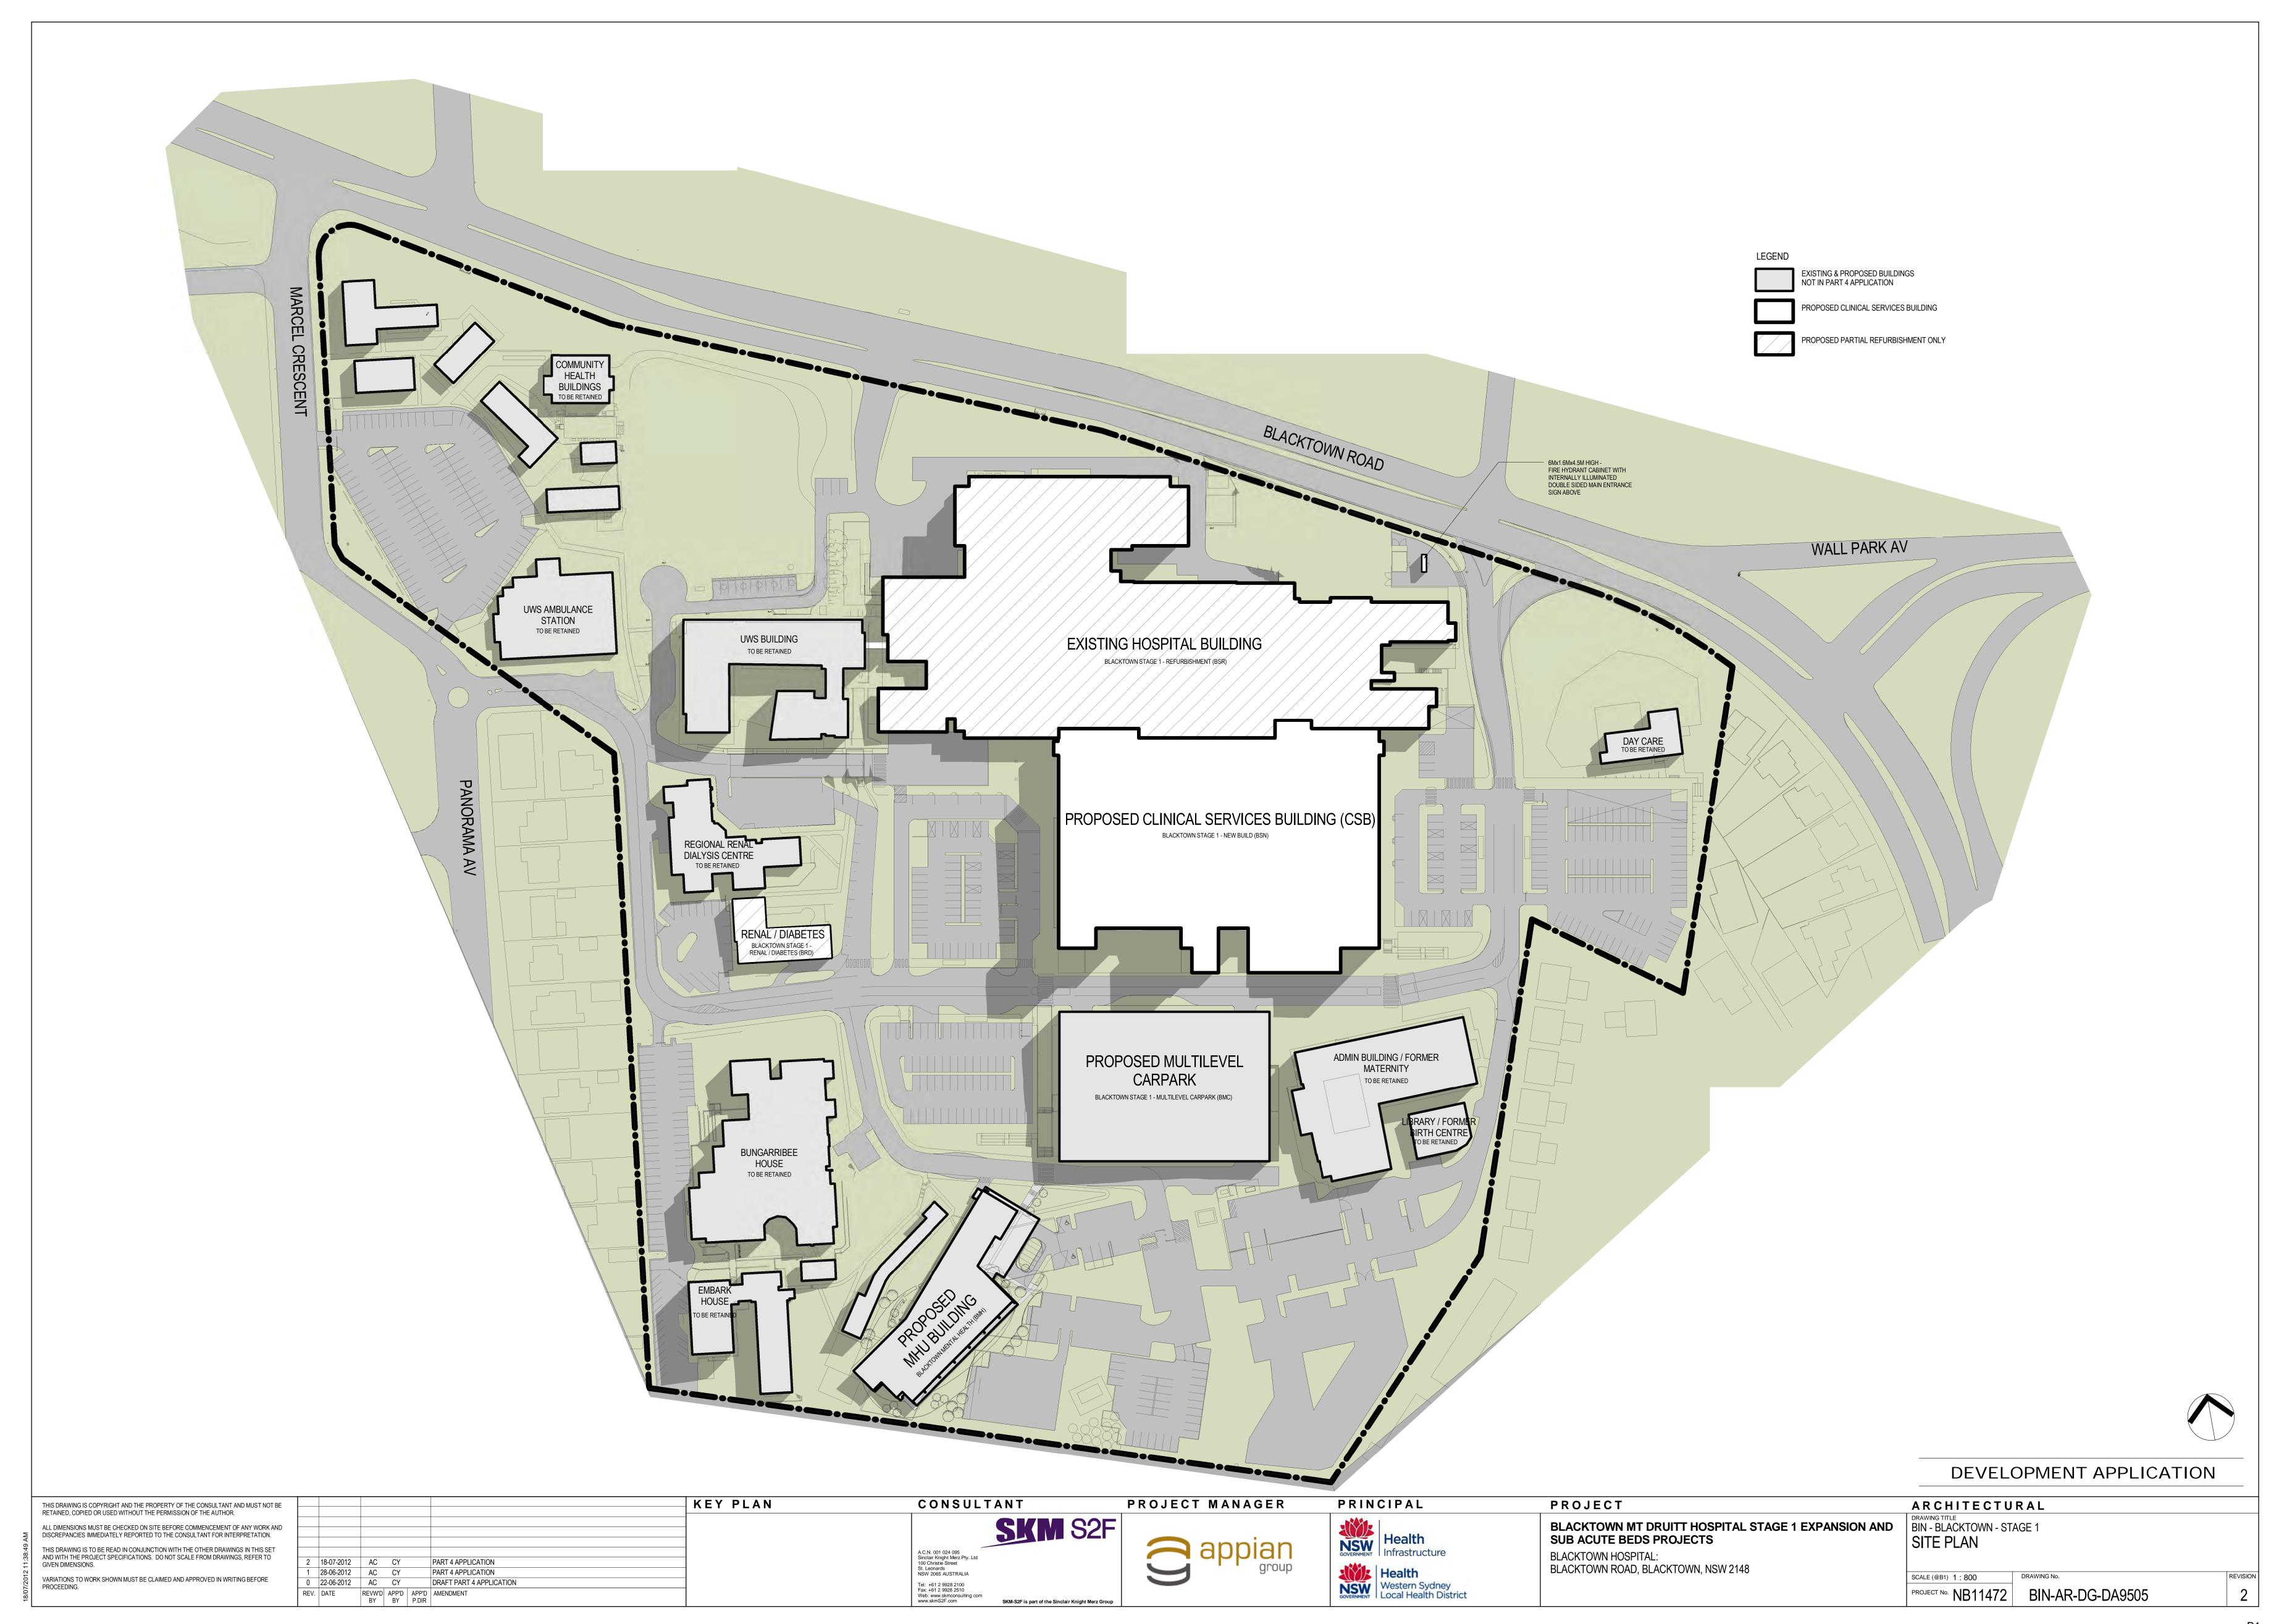

## BLACKTOWN MT DRUITT HOSPITAL STAGE 1 EXPANSION AND SUB ACUTE BEDS PROJECT BSN / BSR - BLACKTOWN STAGE 1 - NEW BUILD AND REFURBISHMENT

PROJECT BLACKTOWN MT DRUITT HOSPITAL STAGE 1 EXPANSION AND SUB ACUTE BEDS PROJECTS BLACKTOWN HOSPITAL: BLACKTOWN ROAD, BLACKTOWN, NSW 2148

ARCHITECTURAL BIN - BLACKTOWN - STAGE 1 DRAWING INDEX & COVER PAGE