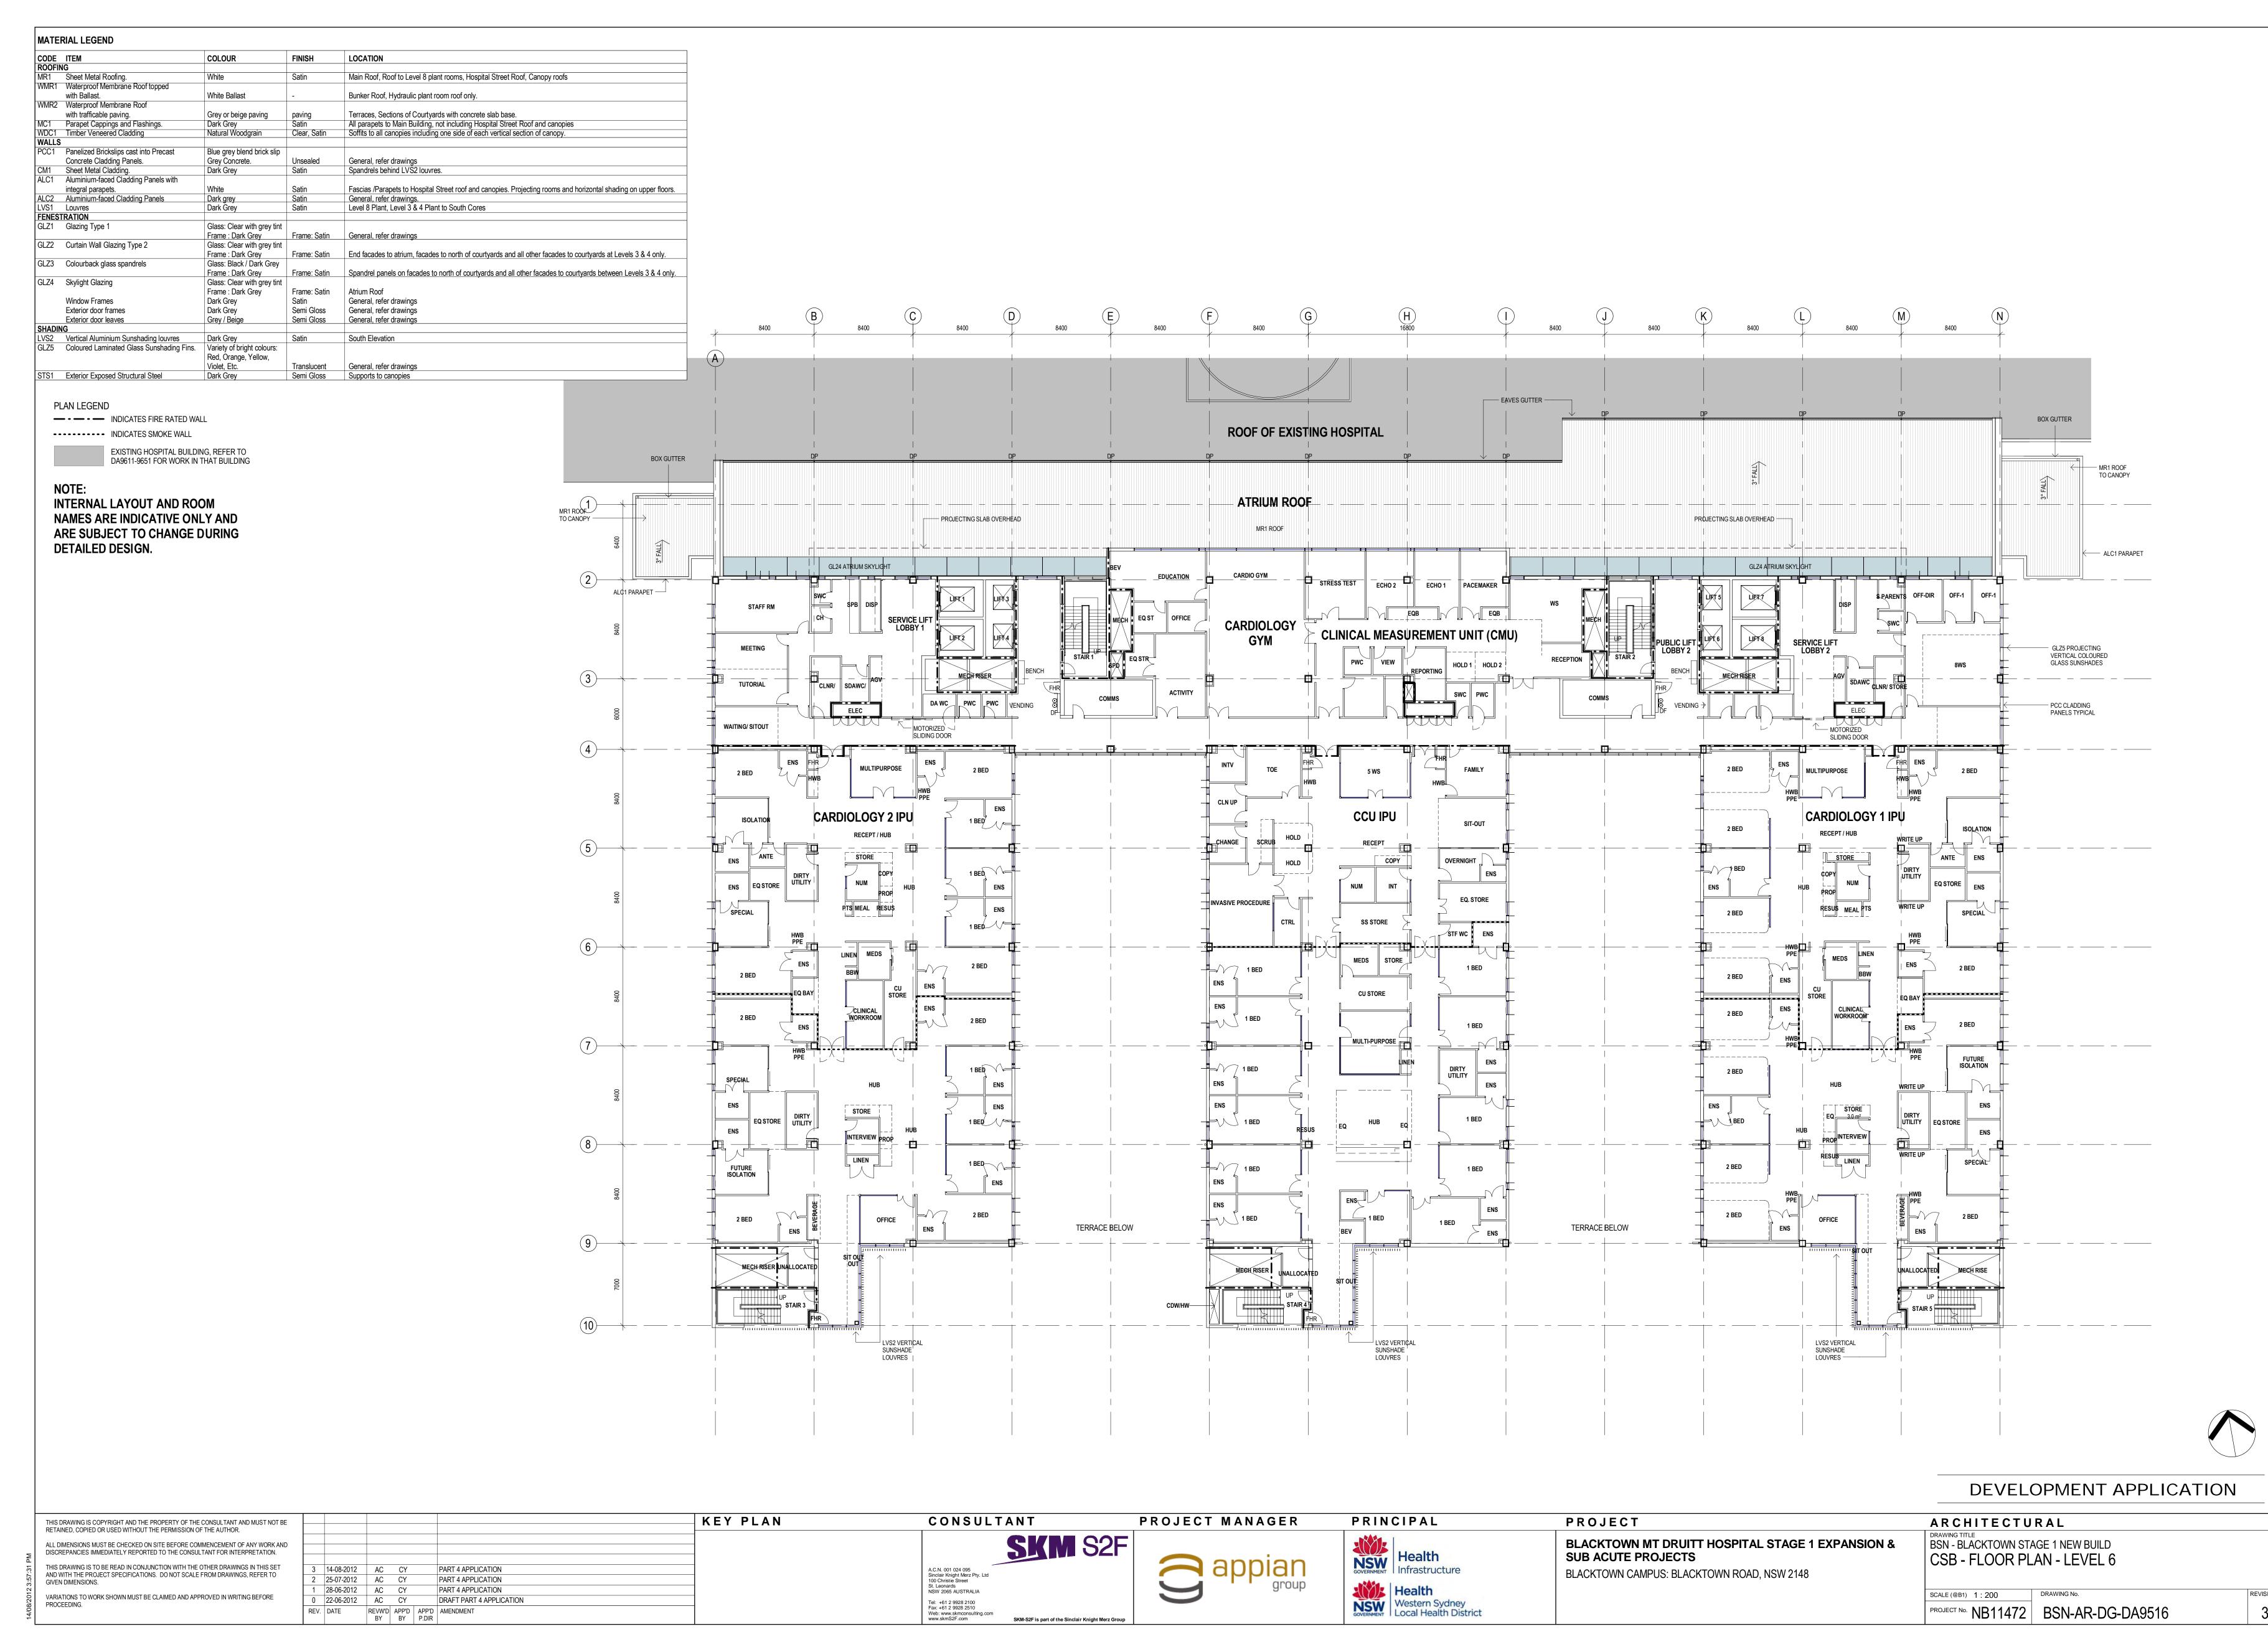

SKM-S2F is part of the Sinclair Knight Merz Group

PROJECT MANAGER

PROJECT BLACKTOWN MT DRUITT HOSPITAL STAGE 1 EXPANSION & SUB ACUTE PROJECTS BLACKTOWN CAMPUS: BLACKTOWN ROAD, NSW 2148

ARCHITECTURAL BSN - BLACKTOWN STAGE 1 NEW BUILD CSB - FLOOR PLAN - LEVEL 8 DRAWING No. SCALE (@B1) 1:200 PROJECT No. NB11472 BSN-AR-DG-DA9518