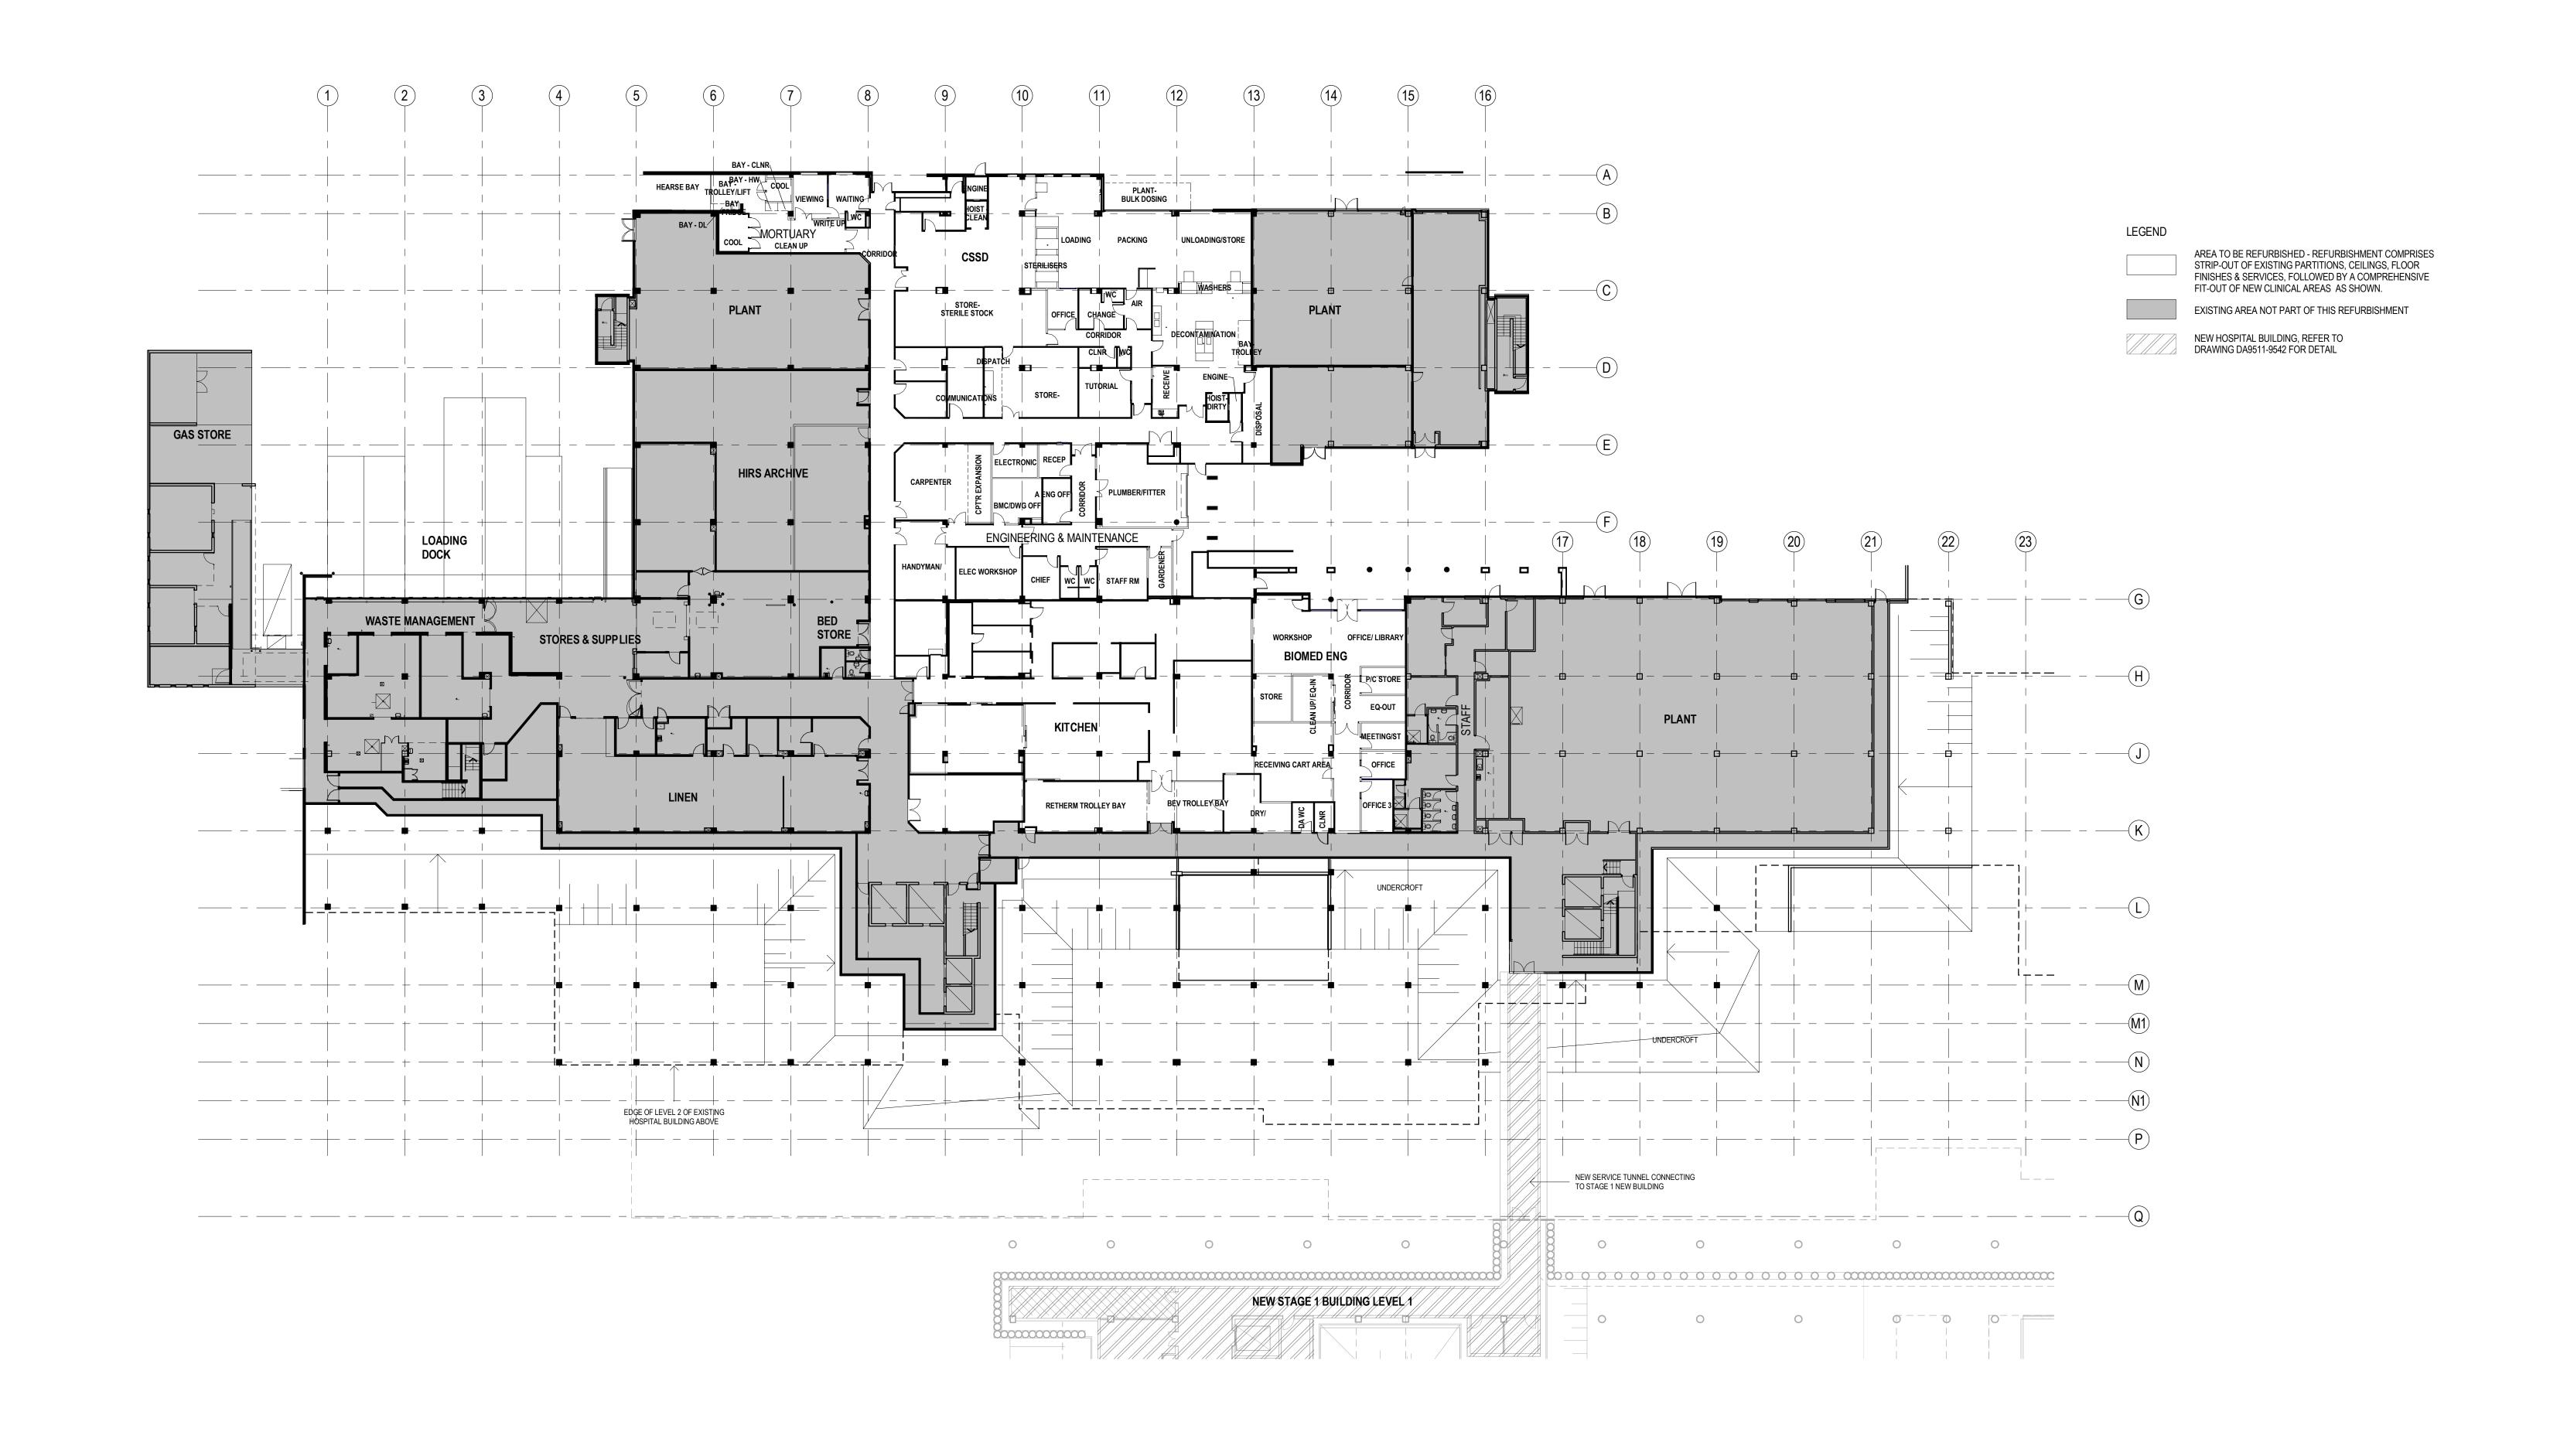

PROJECT BLACKTOWN MT DRUITT HOSPITAL STAGE 1 EXPANSION & SUB ACUTE PROJECTS BLACKTOWN CAMPUS: BLACKTOWN ROAD, NSW 2148

ARCHITECTURAL BSR - BLACKTOWN STAGE 1 - REFURISHMENT EXISTING HOSPITAL - FLOOR PLAN - LEVEL 1

DRAWING No. SCALE (@B1) 1:250 PROJECT No. NB11472 BSR-AR-DG-DA9611

DEVELOPMENT APPLICATION

THIS DRAWING IS COPYRIGHT AND THE PROPERTY OF THE CONSULTANT AND MUST NOT BE RETAINED, COPIED OR USED WITHOUT THE PERMISSION OF THE AUTHOR. ALL DIMENSIONS MUST BE CHECKED ON SITE BEFORE COMMENCEMENT OF ANY WORK AND DISCREPANCIES IMMEDIATELY REPORTED TO THE CONSULTANT FOR INTERPRETATION. THIS DRAWING IS TO BE READ IN CONJUNCTION WITH THE OTHER DRAWINGS IN THIS SET AND WITH THE PROJECT SPECIFICATIONS. DO NOT SCALE FROM DRAWINGS, REFER TO VARIATIONS TO WORK SHOWN MUST BE CLAIMED AND APPROVED IN WRITING BEFORE