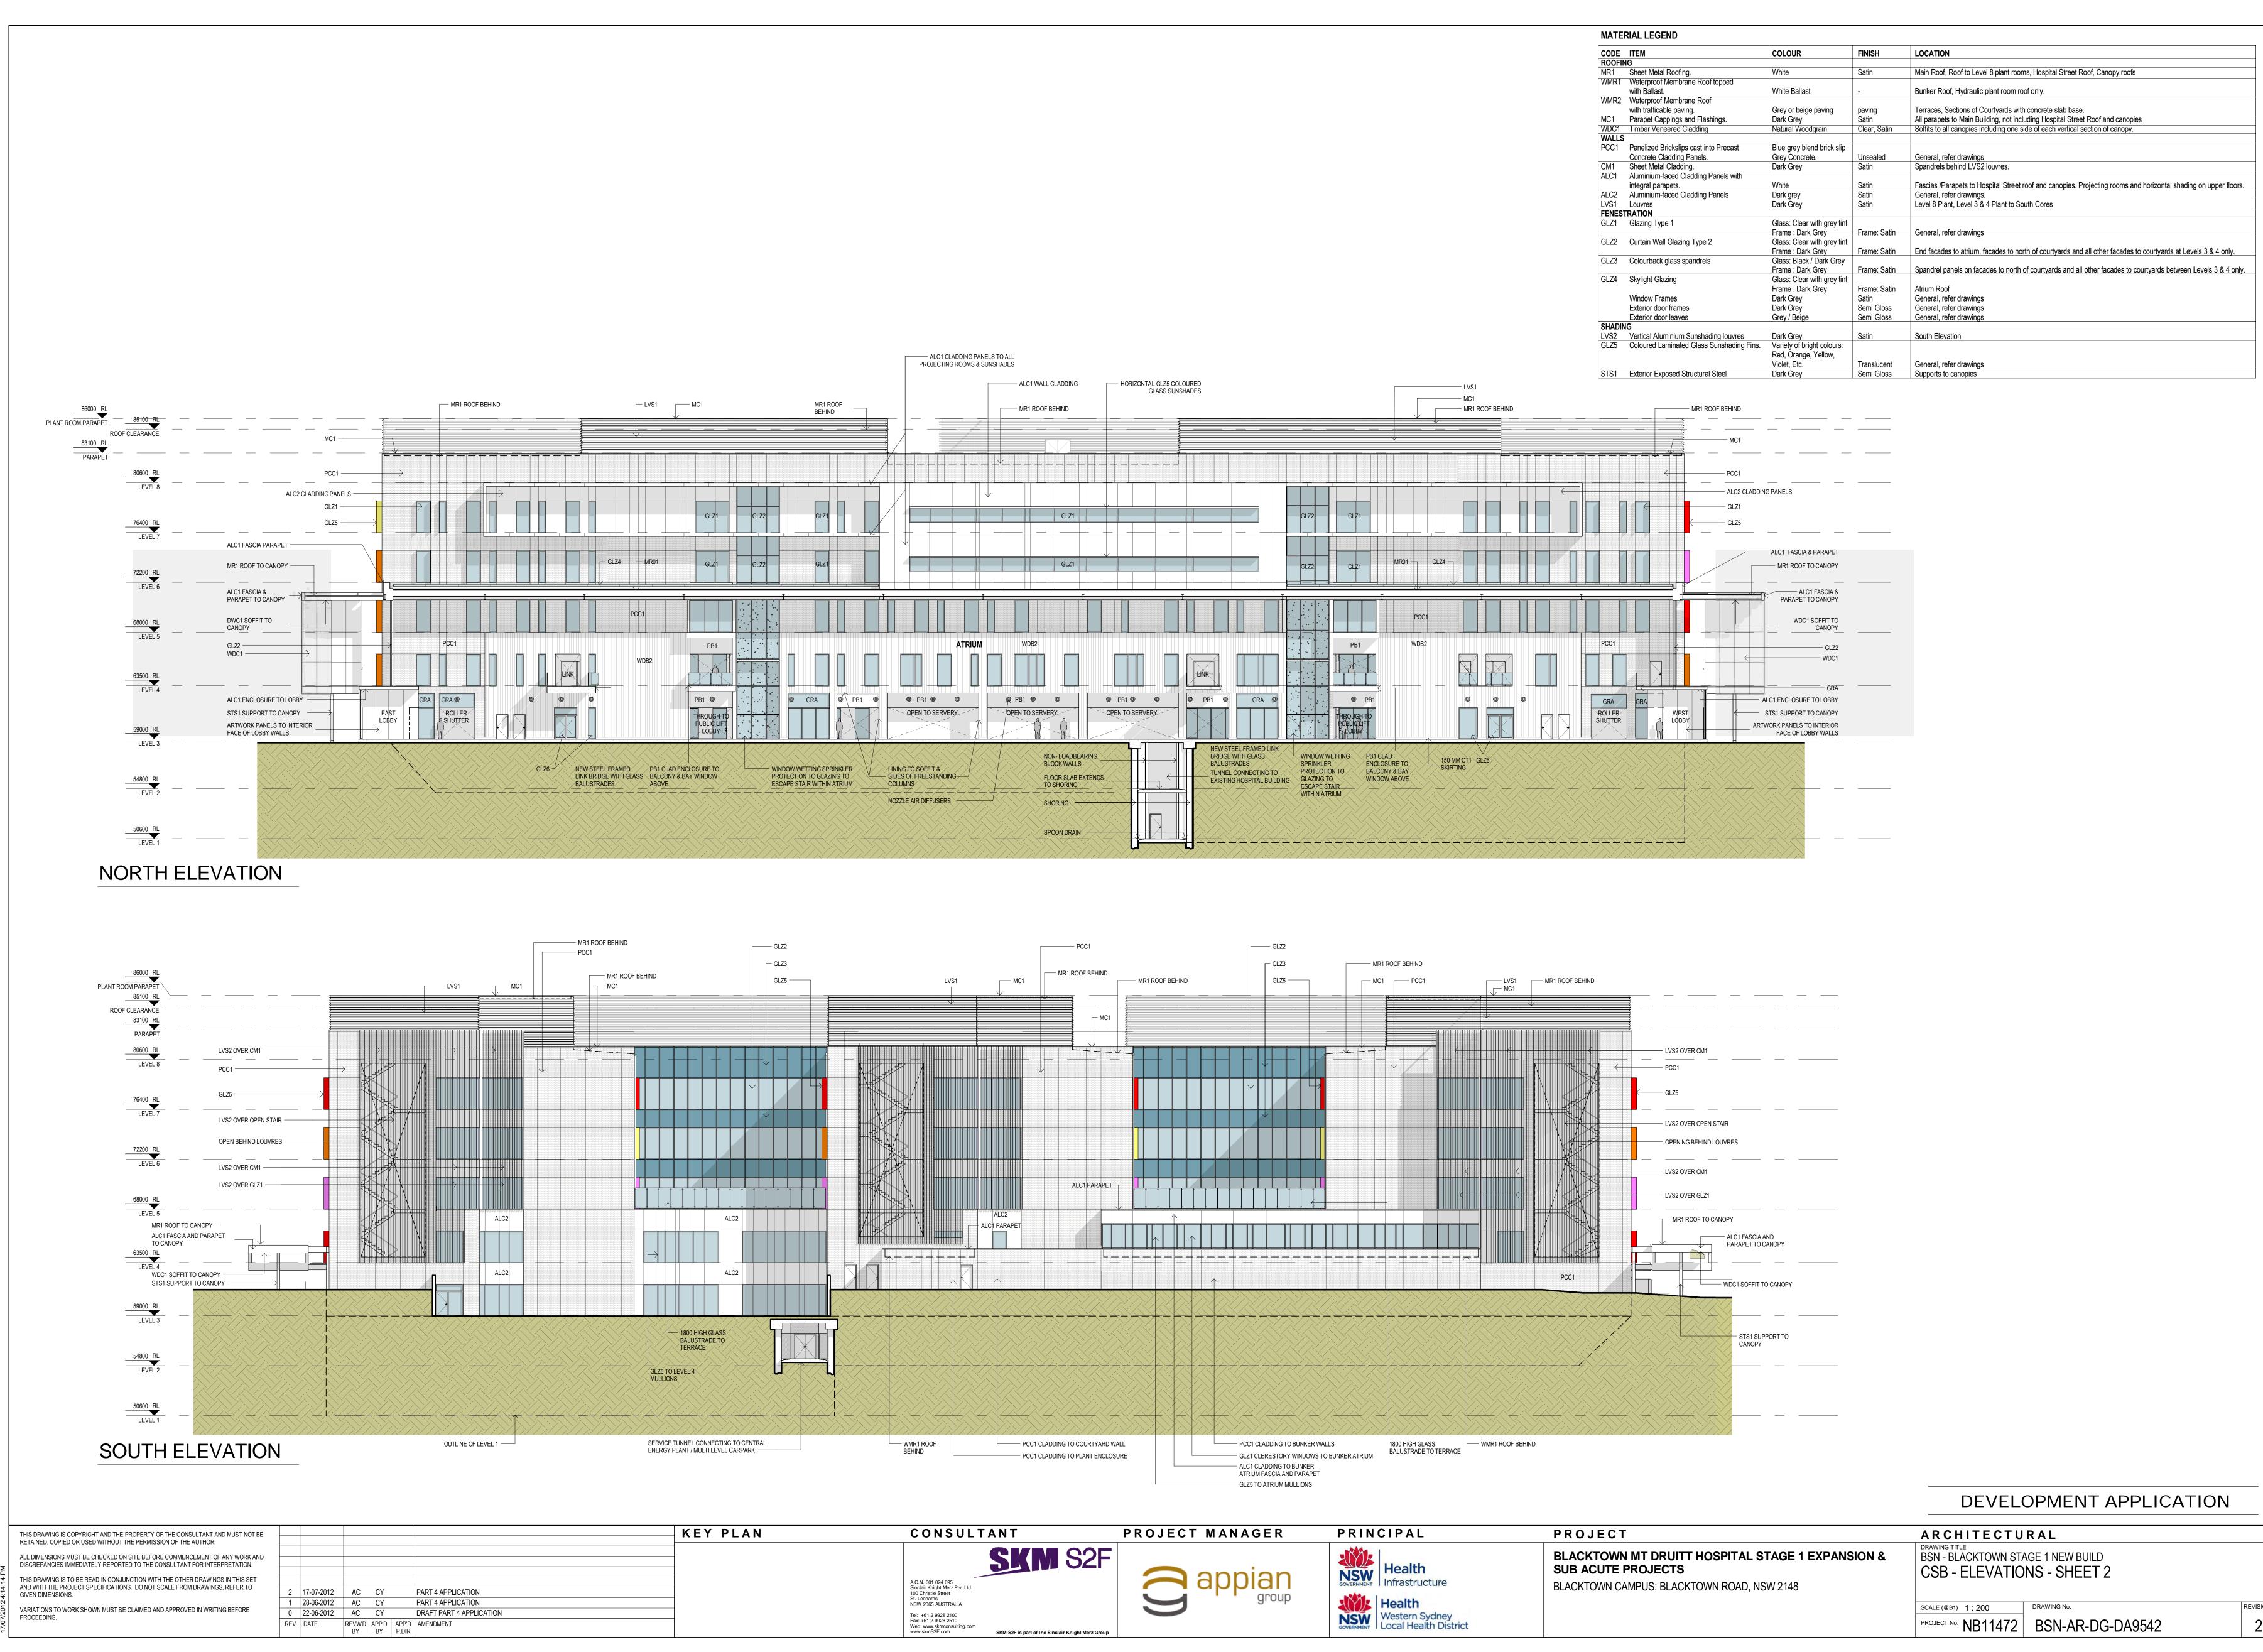

appian

PROJECT MANAGER

Health
Infrastructure

Health
Western Sydney
Local Health District

BLACKTOWN MT DRUITT HOSPITAL STAGE 1 EXPANSION & SUB ACUTE PROJECTS

BLACKTOWN CAMPUS: BLACKTOWN ROAD, NSW 2148

**MATERIAL LEGEND** 

MR1 Sheet Metal Roofing.

with Ballast.

WMR2 Waterproof Membrane Roof

WDC1 Timber Veneered Cladding

WMR1 Waterproof Membrane Roof topped

with trafficable paving.

MC1 Parapet Cappings and Flashings.

PCC1 Panelized Brickslips cast into Precast

ALC1 Aluminium-faced Cladding Panels with

Concrete Cladding Panels.
Sheet Metal Cladding.

integral parapets.

ALC2 Aluminium-faced Cladding Panels

LVS1 Louvres

GLZ2 Curtain Wall Glazing Type 2

GLZ3 Colourback glass spandrels

Window Frames

Exterior door frames

Exterior door leaves

STS1 Exterior Exposed Structural Steel

LVS2 Vertical Aluminium Sunshading louvres
GLZ5 Coloured Laminated Glass Sunshading Fins.

COLOUR

White Ballast

Dark Grey

Grey or beige paving

Blue grey blend brick slip

Glass: Clear with grey tint

Glass: Clear with grey tint

Glass: Black / Dark Grey

Glass: Clear with grey tint Frame: Dark Grey

Variety of bright colours:

Red, Orange, Yellow,

Frame : Dark Grey

Frame : Dark Grey

Dark Grey

Dark Grey

Grey / Beige

Violet, Etc.

Natural Woodgrain

Grey Concrete.

FINISH

Frame : Dark Grey Frame: Satin General, refer drawings

Semi Gloss

Semi Gloss

LOCATION

General, refer drawings

General, refer drawings

General, refer drawings

General, refer drawings

Translucent General, refer drawings

Semi Gloss Supports to canopies

Spandrels behind LVS2 louvres.

Main Roof, Roof to Level 8 plant rooms, Hospital Street Roof, Canopy roofs

All parapets to Main Building, not including Hospital Street Roof and canopies

Fascias /Parapets to Hospital Street roof and canopies. Projecting rooms and horizontal shading on upper floors.

End facades to atrium, facades to north of courtyards and all other facades to courtyards at Levels 3 & 4 only.

LEGEND

EXISTING HOSPITAL BUILDING, REFER TO

DA9611-9651 FOR WORK IN THAT BUILDING

Spandrel panels on facades to north of courtyards and all other facades to courtyards between Levels 3 & 4 only.

Soffits to all canopies including one side of each vertical section of canopy.

Bunker Roof, Hydraulic plant room roof only.

General, refer drawings.

Level 8 Plant, Level 3 & 4 Plant to South Cores

Terraces, Sections of Courtyards with concrete slab base.

CODE ITEM

FENESTRATION

GLZ1 Glazing Type 1

GLZ4 Skylight Glazing

ROOFING

DEVELOPMENT APPLICATION

ARCHITECTURAL

DRAWING TITLE
BSN - BLACKTOWN STAGE 1 NEW BUILD
CSB - ELEVATIONS - SHEET 1

SCALE (@B1) 1:200 DRAWING No.

PROJECT No. **NID11177** DCNI A

PROJECT No. NB11472 BSN-AR-DG-DA9541