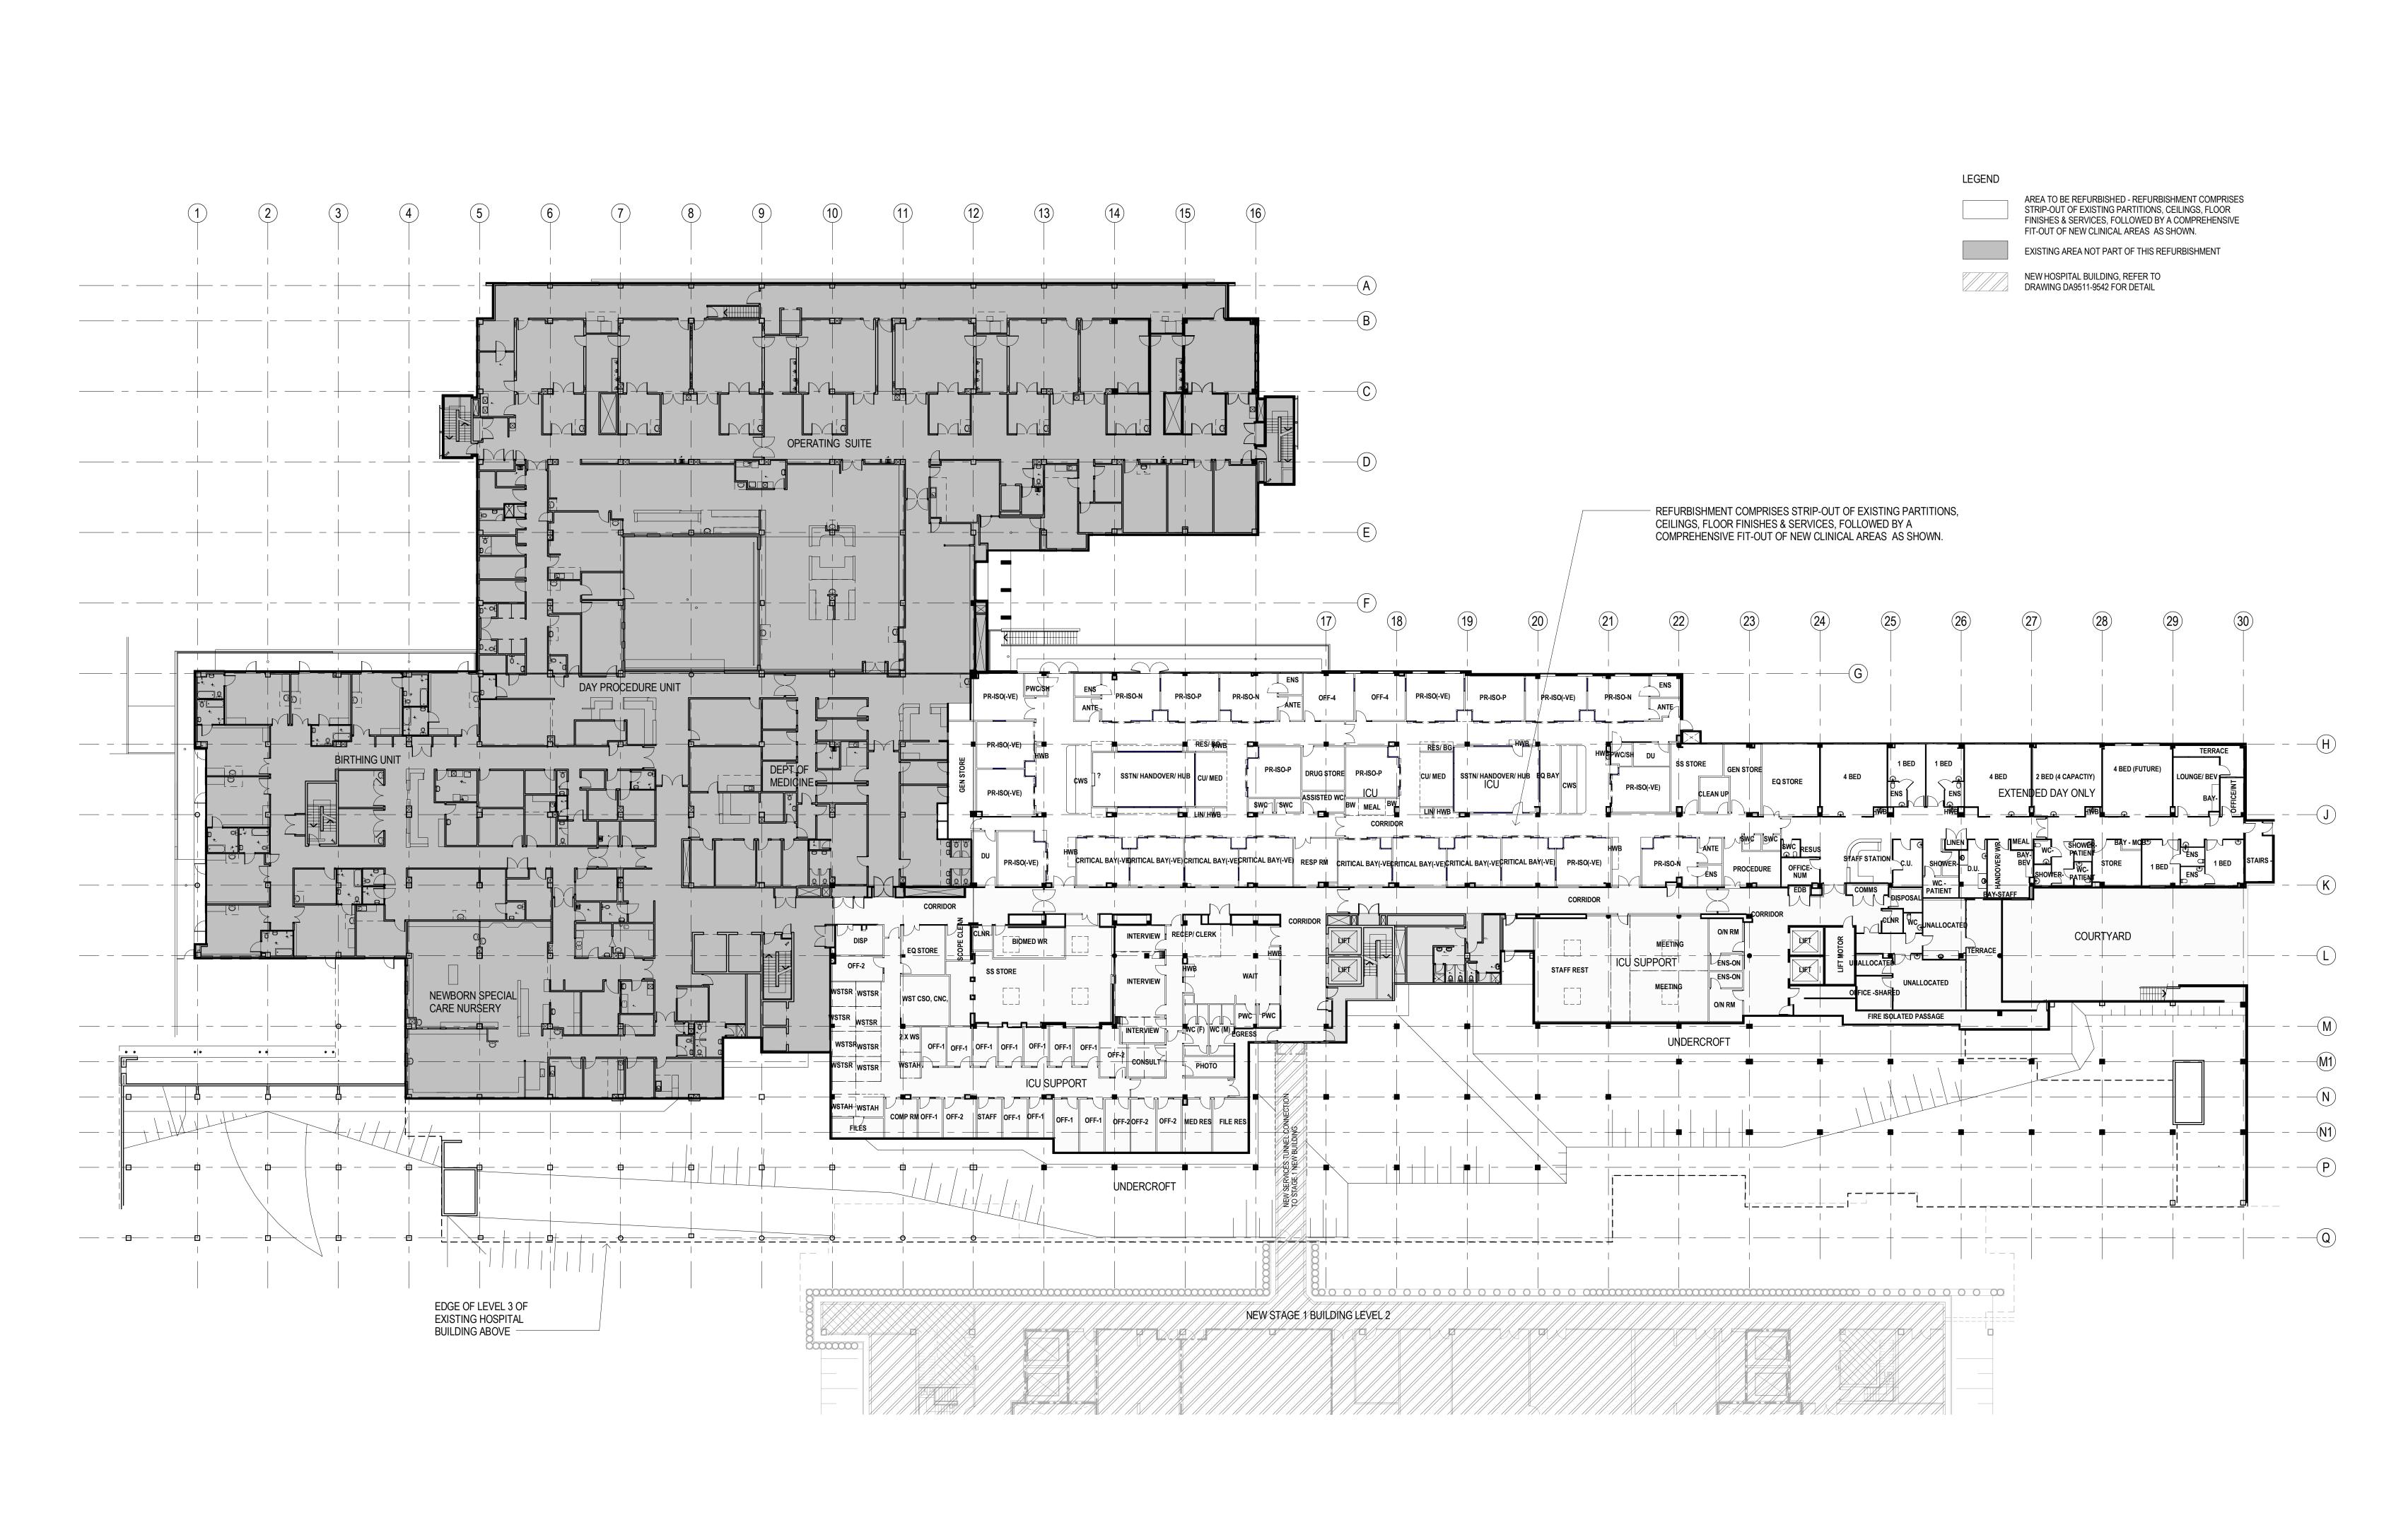

PROJECT BLACKTOWN MT DRUITT HOSPITAL STAGE 1 EXPANSION & SUB ACUTE PROJECTS BLACKTOWN CAMPUS: BLACKTOWN ROAD, NSW 2148

ARCHITECTURAL BSR - BLACKTOWN STAGE 1 - REFURISHMENT EXISTING HOSPITAL - FLOOR PLAN - LEVEL 2 SCALE (@B1) 1:250

DRAWING No. PROJECT No. NB11472 BSR-AR-DG-DA9612