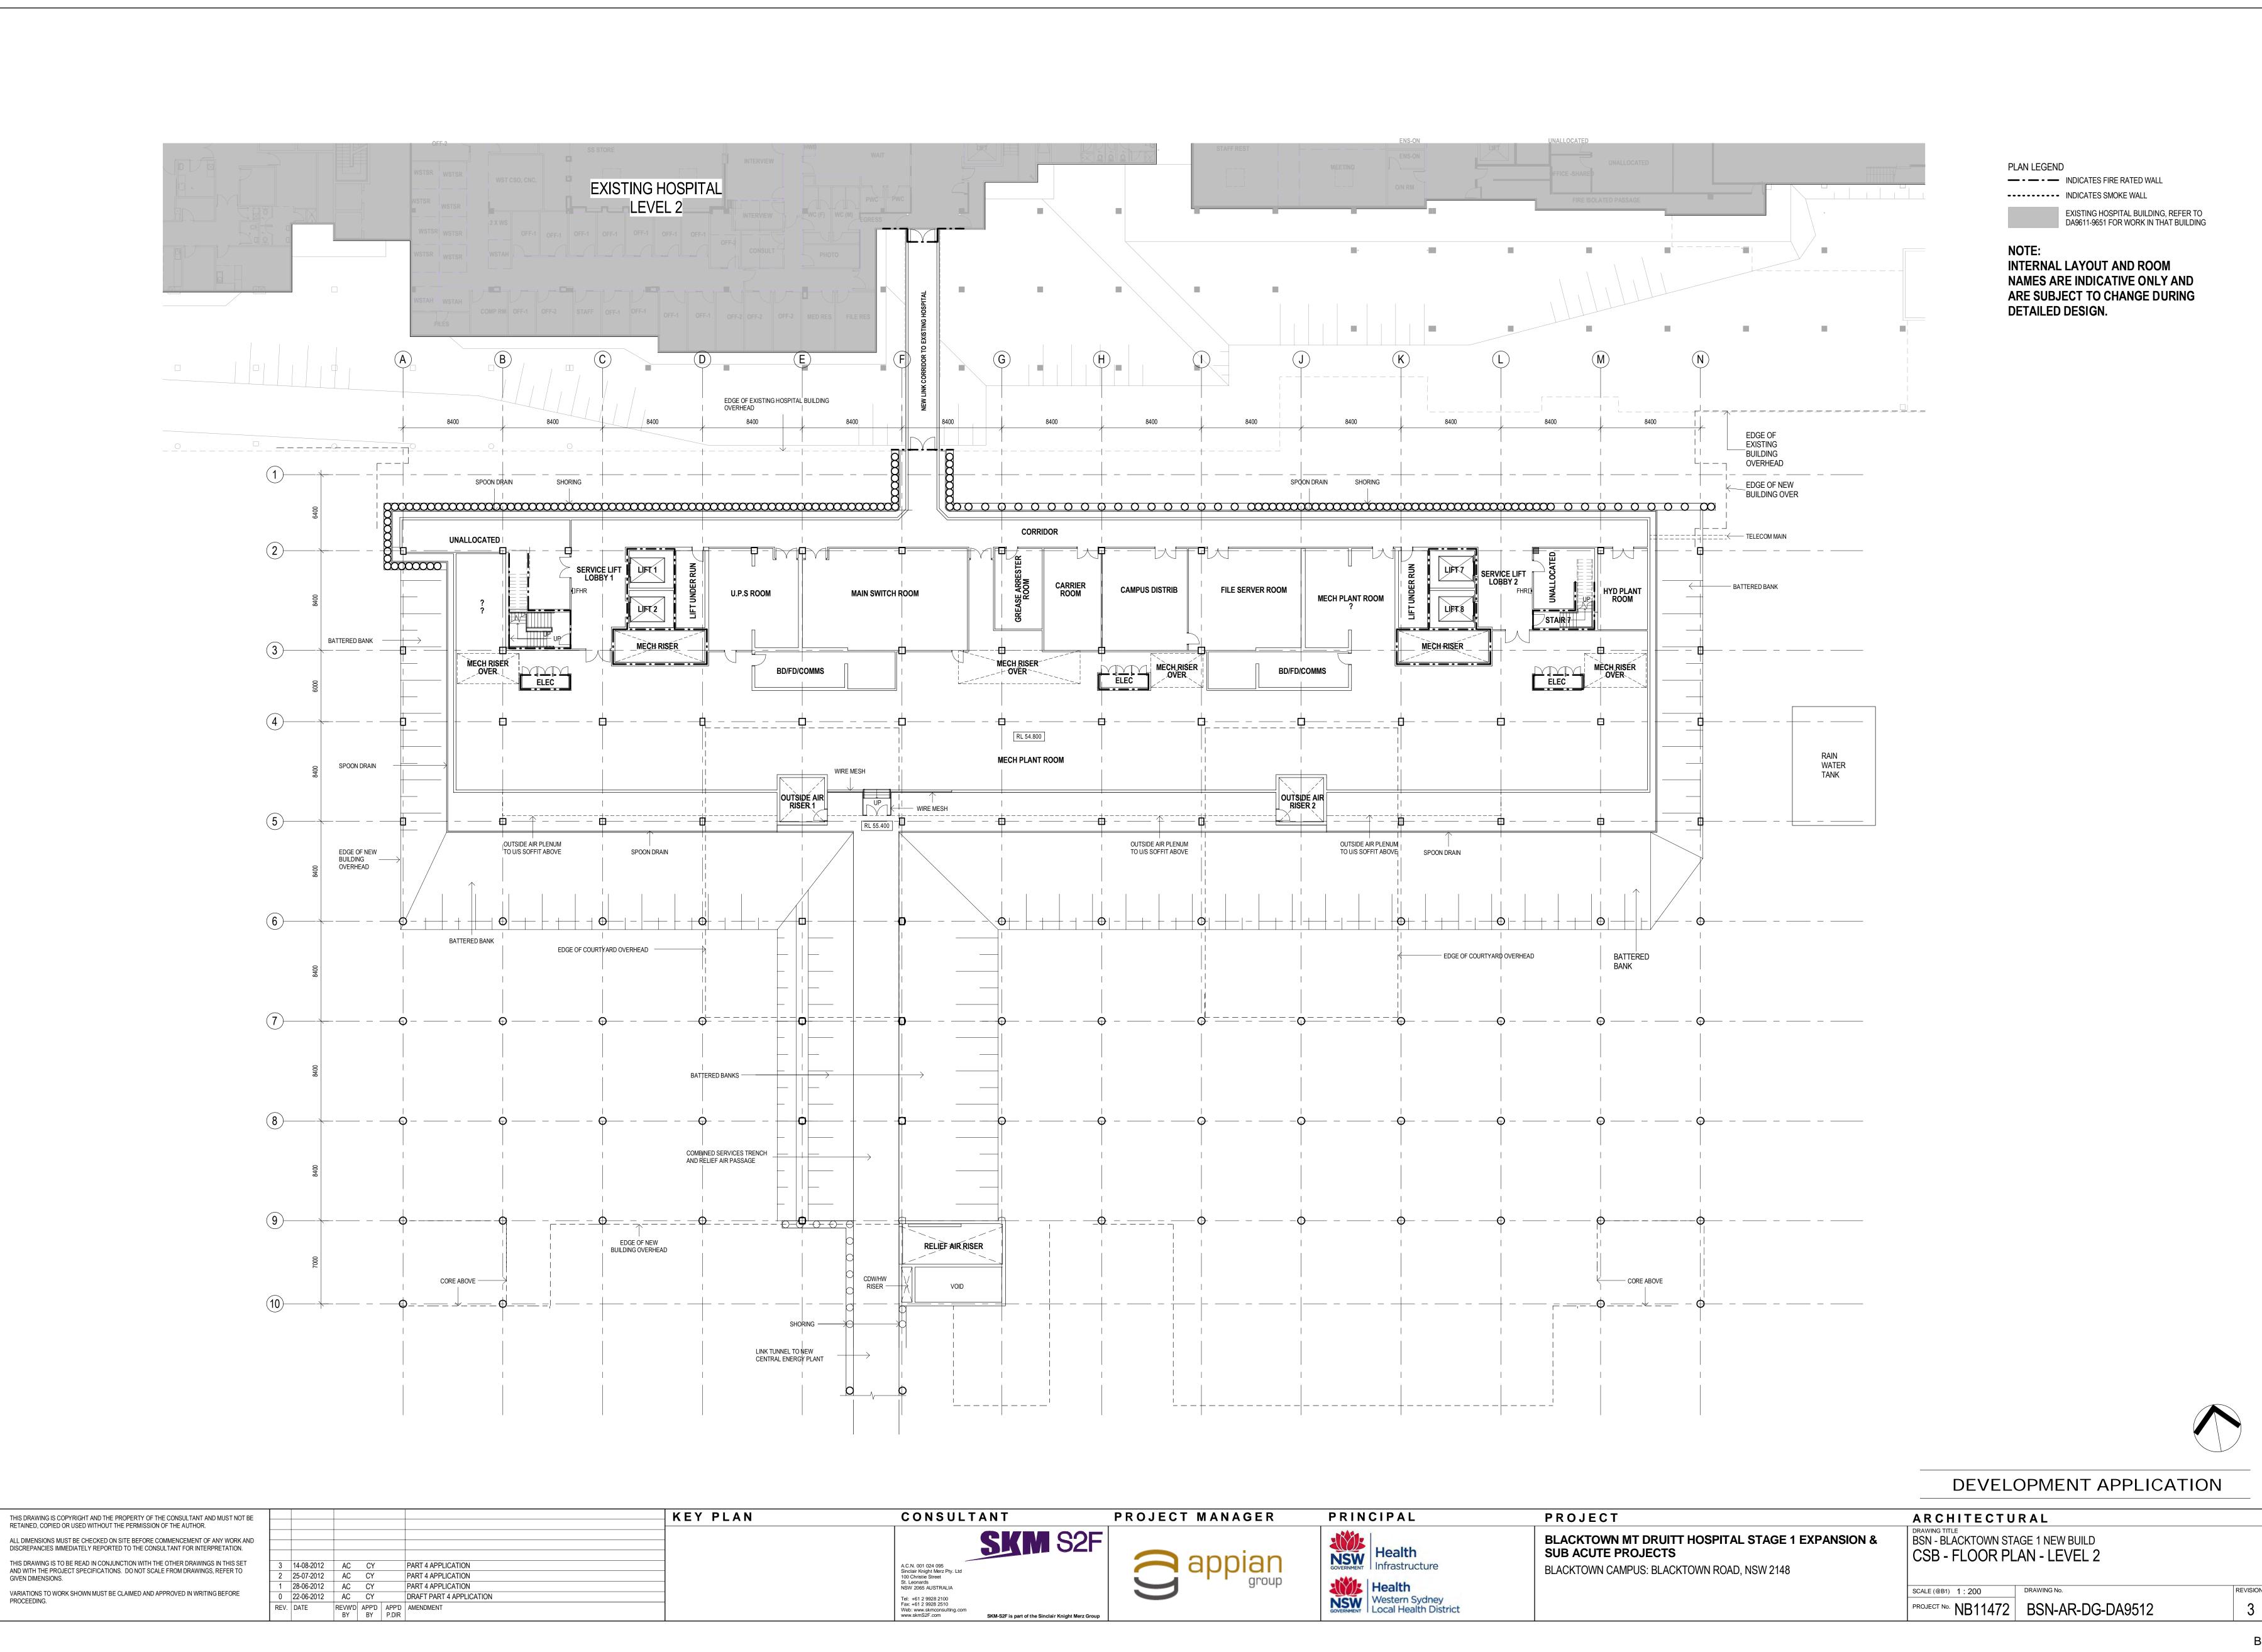

|          | A.C.N. 001 024 095<br>Sinclair Knight Merz Pty. Ltd<br>100 Christie Street<br>St. Leonards                       |
| 5-2012<br>5-2012 | AC CY AC CY                 | PART 4 APPLICATION  DRAFT PART 4 APPLICATION |          | NSW 2065 AUSTRALIA Tel: +61 2 9928 2100                                                                          |
|                  | REVW'D APP'D APP'D BY P.DIR | AMENDMENT                                    |          | Fax: +61 2 9928 2510 Web: www.skmconsulting.com www.skmS2F.com SKM-S2F is part of the Sinclair Knight Merz Group |





PROJECT BLACKTOWN MT DRUITT HOSPITAL STAGE 1 EXPANSION AND SUB ACUTE BEDS PROJECTS BLACKTOWN HOSPITAL: BLACKTOWN ROAD, BLACKTOWN, NSW 2148

ARCHITECTURAL BIN - BLACKTOWN - STAGE 1 DRAWING INDEX & COVER PAGE



















DEVELOPMENT APPLICATION

THIS DRAWING IS COPYRIGHT AND THE PROPERTY OF THE CONSULTANT AND MUST NOT BE RETAINED, COPIED OR USED WITHOUT THE PERMISSION OF THE AUTHOR. ALL DIMENSIONS MUST BE CHECKED ON SITE BEFORE COMMENCEMENT OF ANY WORK AND DISCREPANCIES IMMEDIATELY REPORTED TO THE CONSULTANT FOR INTERPRETATION. THIS DRAWING IS TO BE READ IN CONJUNCTION WITH THE OTHER DRAWINGS IN THIS SET AND WITH THE PROJECT SPECIFICATIONS. DO NOT SCALE FROM DRAWINGS, REFER TO VARIATIONS TO WORK SHOWN MUST BE CLAIMED AND APPROVED IN WRITING BEFORE

14-08-2012 AC CY PART 4 APPLICATION 3 25-07-2012 AC CY PART 4 APPLICATION PART 4 APPLICATION 2 17-07-2012 AC CY 1 28-06-2012 AC CY PART 4 APPLICATION 0 22-06-2012 AC CY DRAFT PART 4 APPLICATION REVW'D APP'D APP'D AMENDMENT BY BY P.DIR REV. DATE

KE