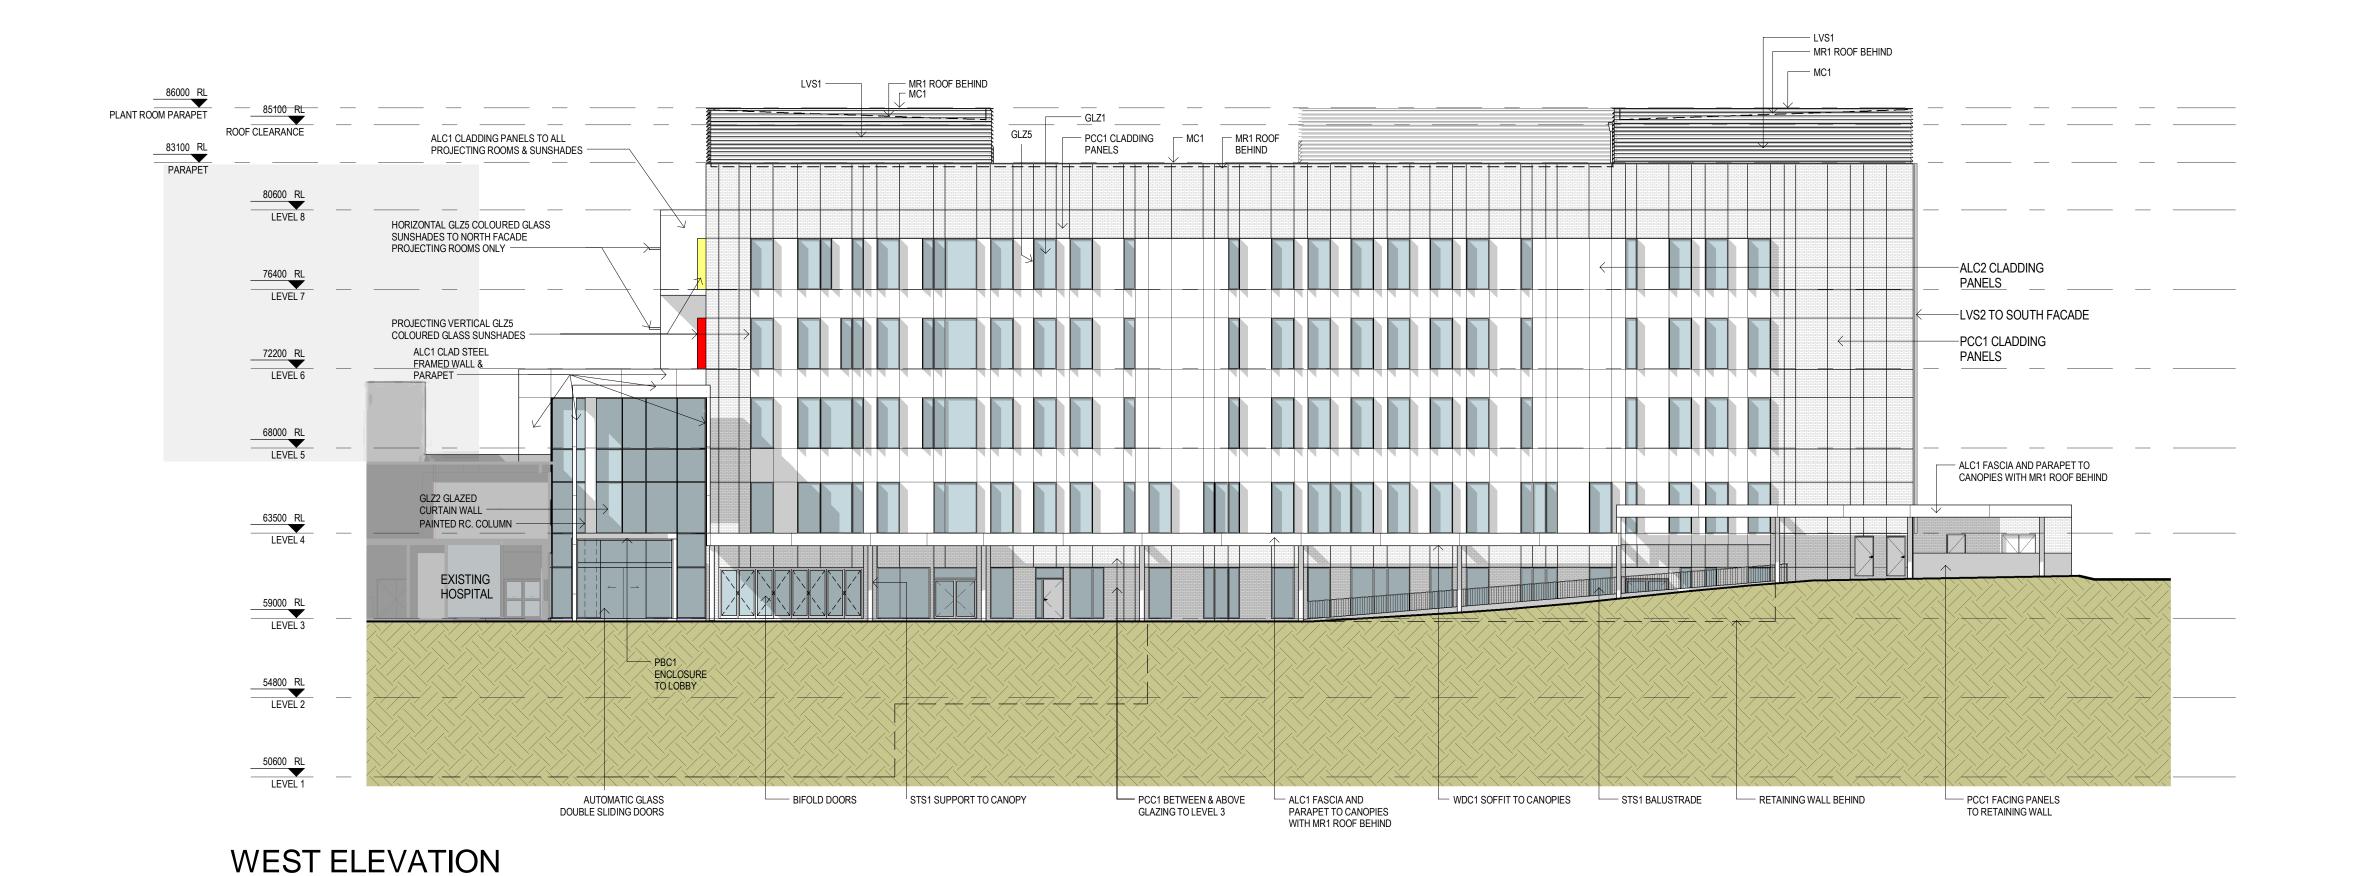

### ---- MR1 ROOF BEHIND LVS1 PCC1 GLZ5 \_\_\_\_ MC1 PLANT ROOM PARAPET GLZ1 — ☐ MR1 ROOF BEHIND LVS1 —— 85100 RL \_\_\_\_\_\_ ROOF CLEARANCE MR1 ROOF BEHIND — ALC1 CLADDING PANELS TO ALL PROJECTING ROOMS & SUNSHADES 80600 RL LEVEL 8 HORIZONTAL GLZ5 COLOURED GLASS SUNSHADES TO NORTH FACADE PROJECTING ROOMS ONLY ALC2 CLADDING PANELS — 76400 RL LEVEL 7 LVS2 TO SOUTH FACADE -PCC1 CLADDING PANELS — PROJECTING VERTICAL GLZ5 COLOURED GLASS SUNSHADES --- ALC1 CLAD STEEL FRAMED WALL AND PARAPET 68000 RL LEVEL 5 GLZ5 — ALC1 FASCIA AND PARAPET PAINTED RC COLUMN TO CANOPIES WITH MR1 ROOF BEHIND — EXISTING HOSPITAL 63500 RL LEVEL 4 PBC1 ENCLOSURE TO LOBBY 59000 RL LEVEL 3 - AUTOMATIC GLASS DOUBLE SLIDING DOORS 54800 RL LEVEL 2 50600 RL LEVEL 1 EXISTING LEVEL 2 PCC1 BETWEEN & STS1 SUPPORT — STS1 BALUSTRADE PCC1 FACING PANELS TO RETAINING WALL WDC1 SOFFIT — ALC1 FASCIA AND — EXISTING LEVEL 1 ABOVE GLAZING COLUMNS TO CANOPY TO CANOPIES PARAPET TO CANOPIES WITH MR1 ROOF BEHIND TO LEVEL 3

### EAST ELEVATION

THIS DRAWING IS COPYRIGHT AND THE PROPERTY OF THE CONSULTANT AND MUST NOT BE RETAINED, COPIED OR USED WITHOUT THE PERMISSION OF THE AUTHOR.

ALL DIMENSIONS MUST BE CHECKED ON SITE BEFORE COMMENCEMENT OF ANY WORK AND DISCREPANCIES IMMEDIATELY REPORTED TO THE CONSULTANT FOR INTERPRETATION.