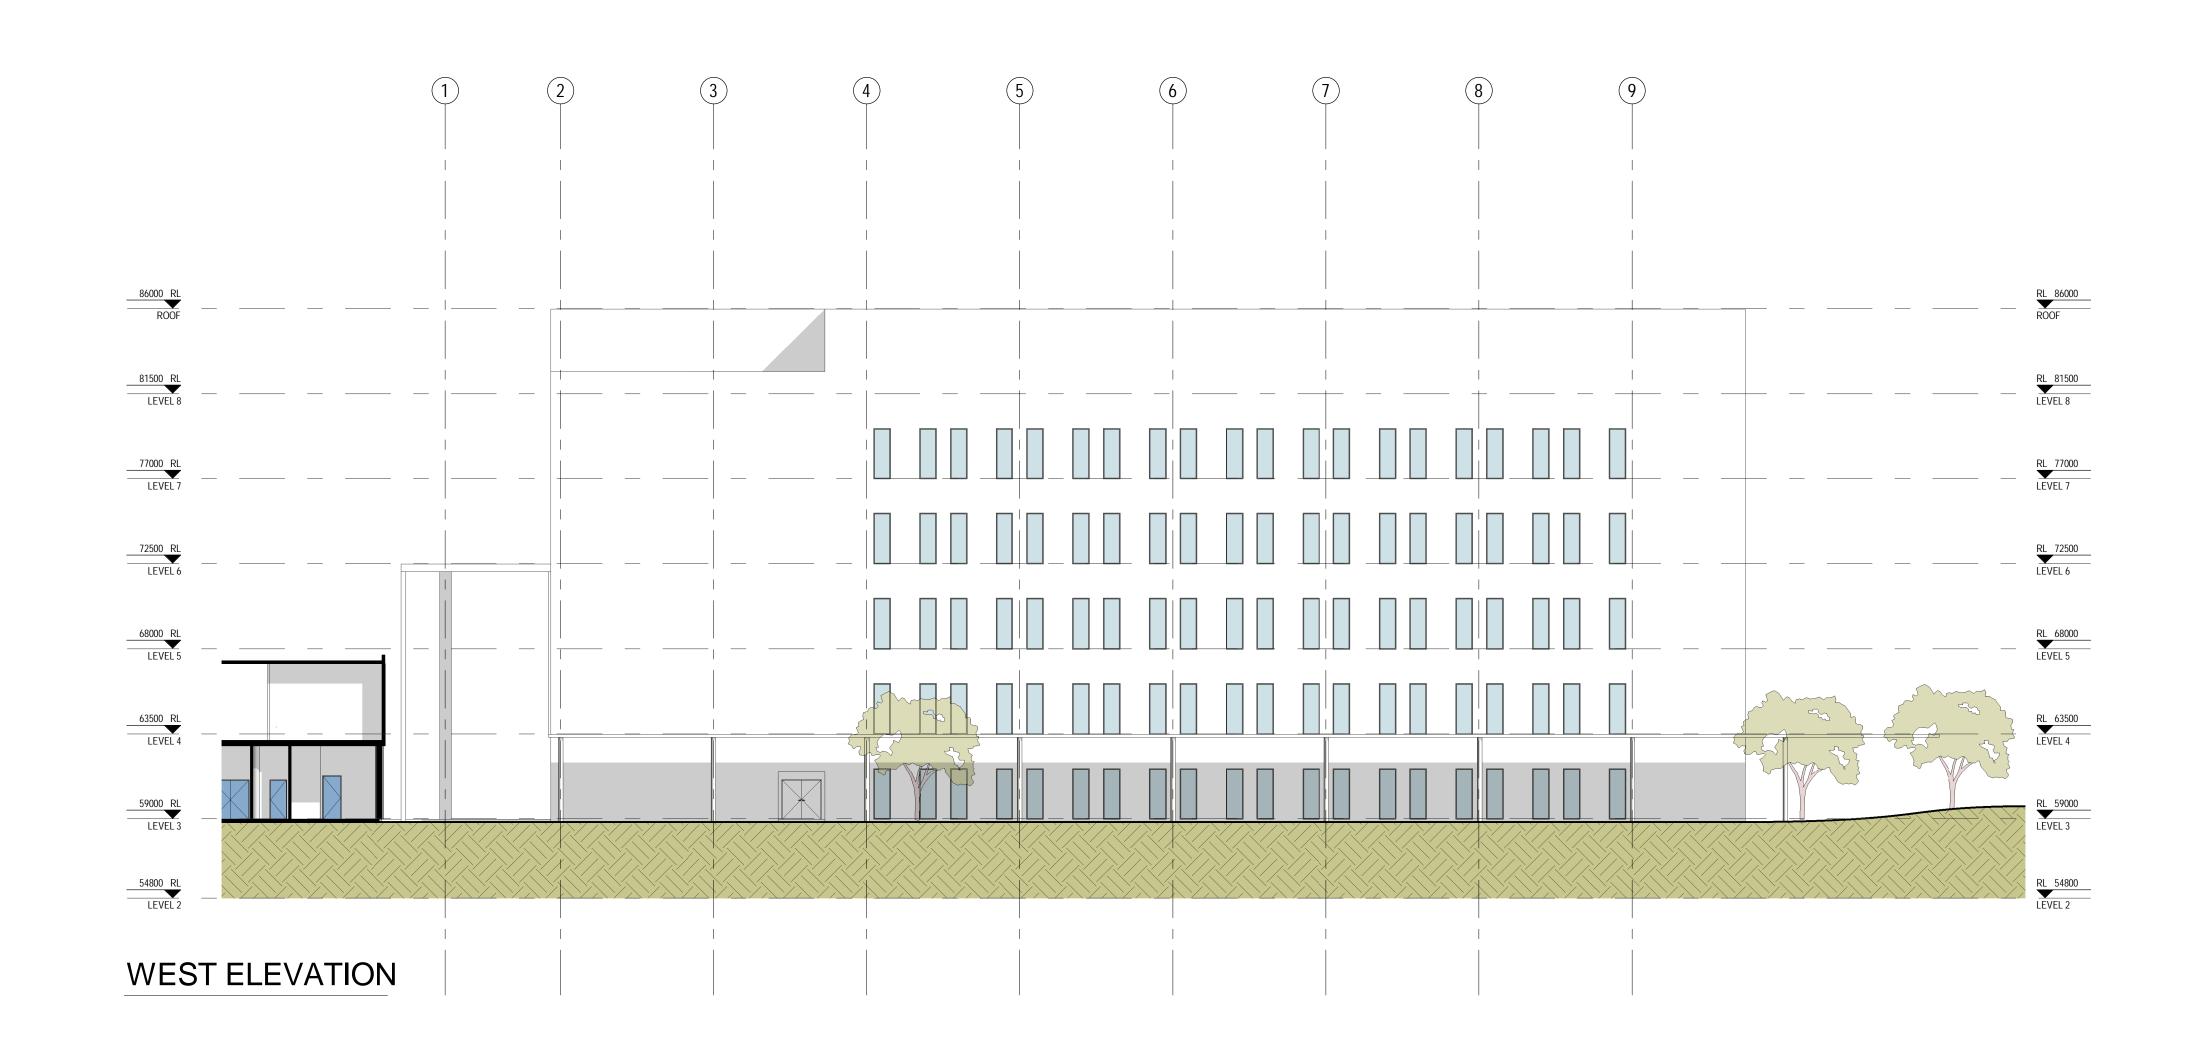

PROJECT MANAGER

BLACKTOWN MT DRUITT HOSPITAL STAGE 1 EXPANSION AND SUB ACUTE BEDS PROJECTS
BLACKTOWN CAMPUS: BLACKTOWN ROAD, NSW 2148

SCALE (6

DRAWING TITLE
BSN - BLACKTOWN STAGE 1 - NEW BUILD
ELEVATIONS

SCALE (@B1) 1: 200

PROJECT No. NB11472 BSN-AR-DG-9541

NORTH ELEVATION 54800 RL LEVEL 2 RL 54800 LEVEL 2 SOUTH ELEVATION PRELIMINARY ISSUE CONSULTANT PRINCIPAL KEY PLAN PROJECT PROJECT MANAGER THIS DRAWING IS COPYRIGHT AND THE PROPERTY OF THE CONSULTANT AND MUST NOT BE DISCIPLINE RETAINED, COPIED OR USED WITHOUT THE PERMISSION OF THE AUTHOR. SKM S2F Health
Infrastructure BLACKTOWN MT DRUITT HOSPITAL STAGE 1 EXPANSION AND SUB ACUTE BEDS PROJECTS BSN - BLACKTOWN STAGE 1 - NEW BUILD ALL DIMENSIONS MUST BE CHECKED ON SITE BEFORE COMMENCEMENT OF ANY WORK AND DISCREPANCIES IMMEDIATELY REPORTED TO THE CONSULTANT FOR INTERPRETATION. ELEVATIONS THIS DRAWING IS TO BE READ IN CONJUNCTION WITH THE OTHER DRAWINGS IN THIS SET AND WITH THE PROJECT SPECIFICATIONS. DO NOT SCALE FROM DRAWINGS, REFER TO A.C.N. 001 024 095 Sinclair Knight Merz Pty. Ltd 100 Christie Street St. Leonards NSW 2065 AUSTRALIA BLACKTOWN CAMPUS: BLACKTOWN ROAD, NSW 2148 DRAWING No. VARIATIONS TO WORK SHOWN MUST BE CLAIMED AND APPROVED IN WRITING BEFORE SCALE (@B1) 1:200 0 23-03-2112 AC CY 40% SCHEMATIC DESIGN Tel: +61 2 9928 2100 Fax: +61 2 9928 2510 Web: www.skmconsulting.com www.skmS2F.com Western Sydney
Local Health District PROJECT No. NB11472 | BSN-AR-DG-9542 REVW'D APP'D APP'D AMENDMENT BY BY P.DIR REV. DATE SKM-S2F is part of the Sinclair Knight Merz Group