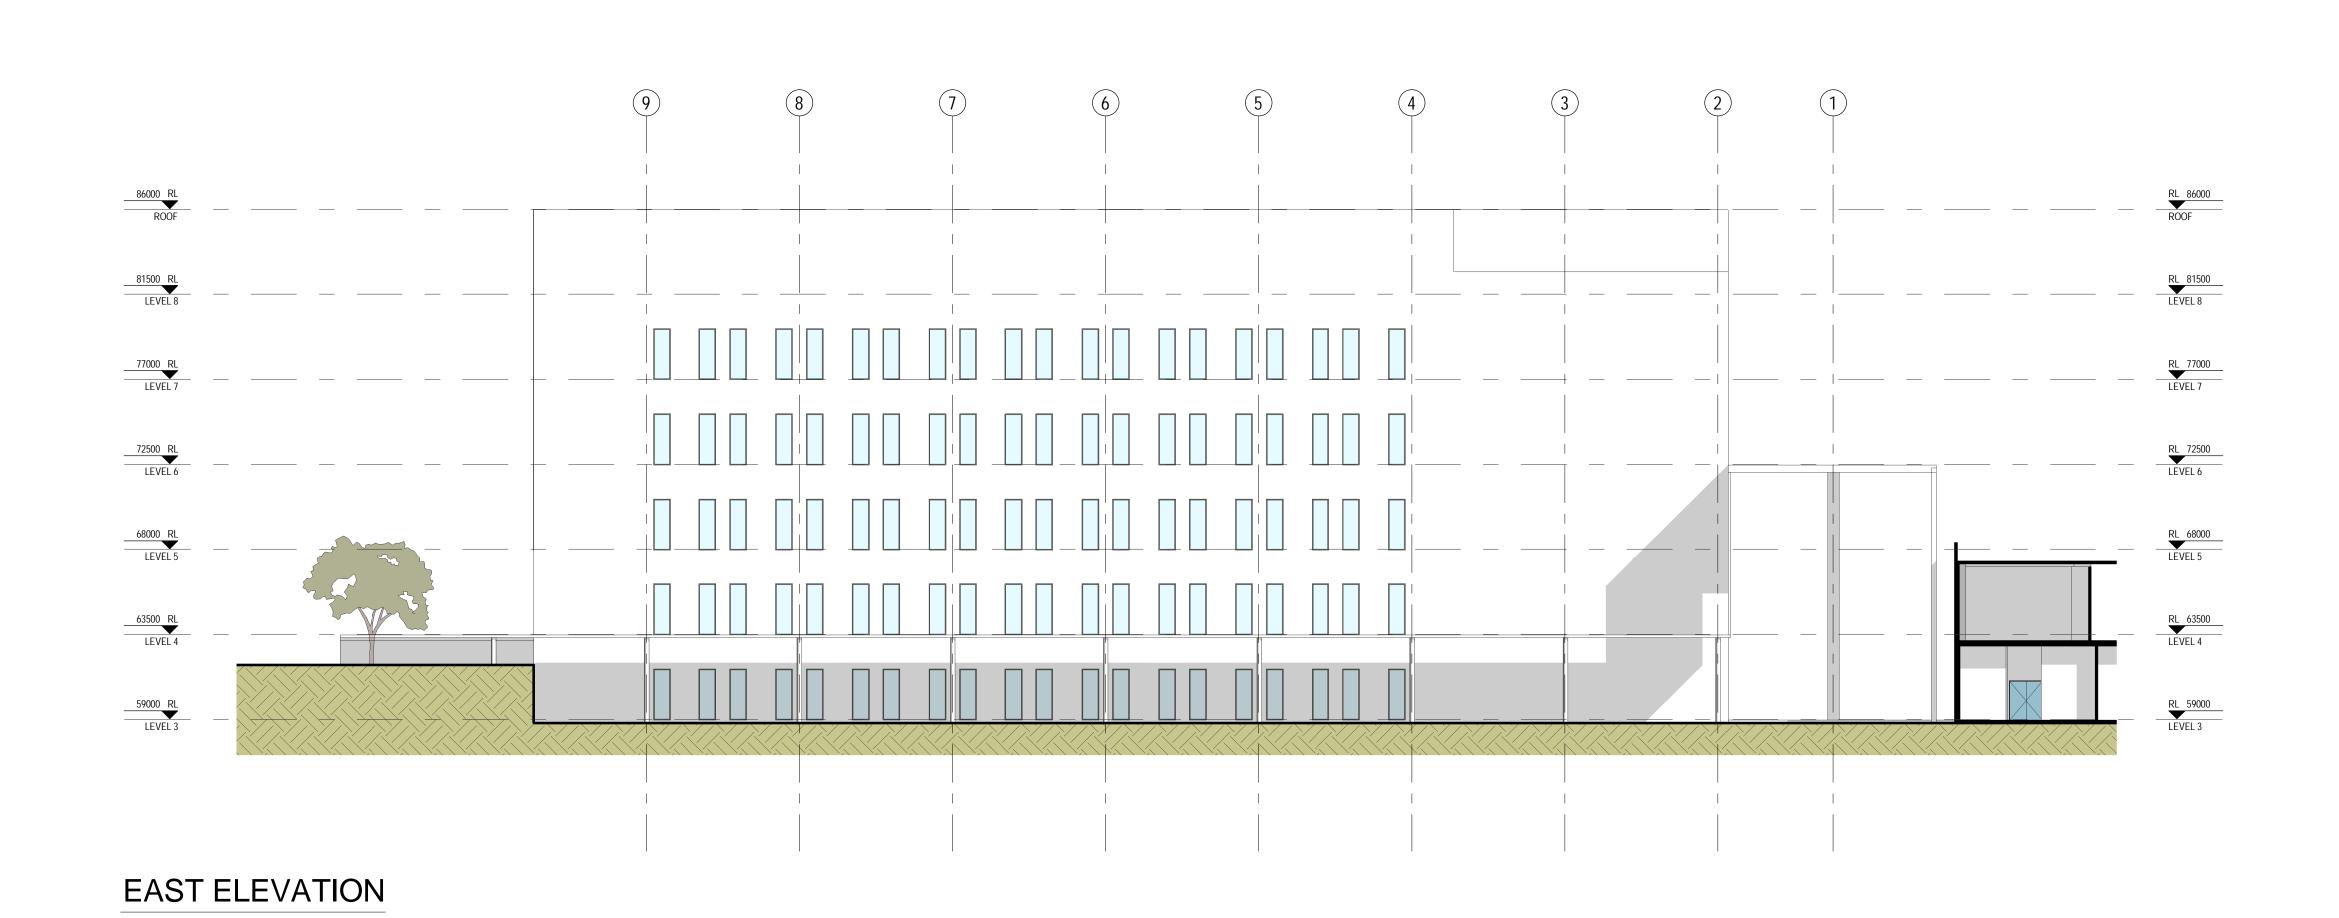

PROJECT MANAGER

BLACKTOWN MT DRUITT HOSPITAL STAGE 1 EXPANSION AND SUB ACUTE BEDS PROJECTS
BLACKTOWN CAMPUS: BLACKTOWN ROAD, NSW 2148

SCALE (6

DRAWING TITLE
BSN - BLACKTOWN STAGE 1 - NEW BUILD
ELEVATIONS

SCALE (@B1) 1: 200

PROJECT No. NB11472 BSN-AR-DG-9541

NORTH ELEVATION 54800 RL LEVEL 2 RL 54800 LEVEL 2 SOUTH ELEVATION PRELIMINARY ISSUE CONSULTANT PRINCIPAL KEY PLAN PROJECT PROJECT MANAGER THIS DRAWING IS COPYRIGHT AND THE PROPERTY OF THE CONSULTANT AND MUST NOT BE DISCIPLINE RETAINED, COPIED OR USED WITHOUT THE PERMISSION OF THE AUTHOR. SKM S2F Health
Infrastructure BLACKTOWN MT DRUITT HOSPITAL STAGE 1 EXPANSION AND SUB ACUTE BEDS PROJECTS BSN - BLACKTOWN STAGE 1 - NEW BUILD ALL DIMENSIONS MUST BE CHECKED ON SITE BEFORE COMMENCEMENT OF ANY WORK AND DISCREPANCIES IMMEDIATELY REPORTED TO THE CONSULTANT FOR INTERPRETATION. ELEVATIONS THIS DRAWING IS TO BE READ IN CONJUNCTION WITH THE OTHER DRAWINGS IN THIS SET AND WITH THE PROJECT SPECIFICATIONS. DO NOT SCALE FROM DRAWINGS, REFER TO A.C.N. 001 024 095 Sinclair Knight Merz Pty. Ltd 100 Christie Street St. Leonards NSW 2065 AUSTRALIA BLACKTOWN CAMPUS: BLACKTOWN ROAD, NSW 2148 DRAWING No. VARIATIONS TO WORK SHOWN MUST BE CLAIMED AND APPROVED IN WRITING BEFORE SCALE (@B1) 1:200 0 23-03-2112 AC CY 40% SCHEMATIC DESIGN Tel: +61 2 9928 2100 Fax: +61 2 9928 2510 Web: www.skmconsulting.com www.skmS2F.com Western Sydney
Local Health District PROJECT No. NB11472 | BSN-AR-DG-9542 REVW'D APP'D APP'D AMENDMENT BY BY P.DIR REV. DATE SKM-S2F is part of the Sinclair Knight Merz Group