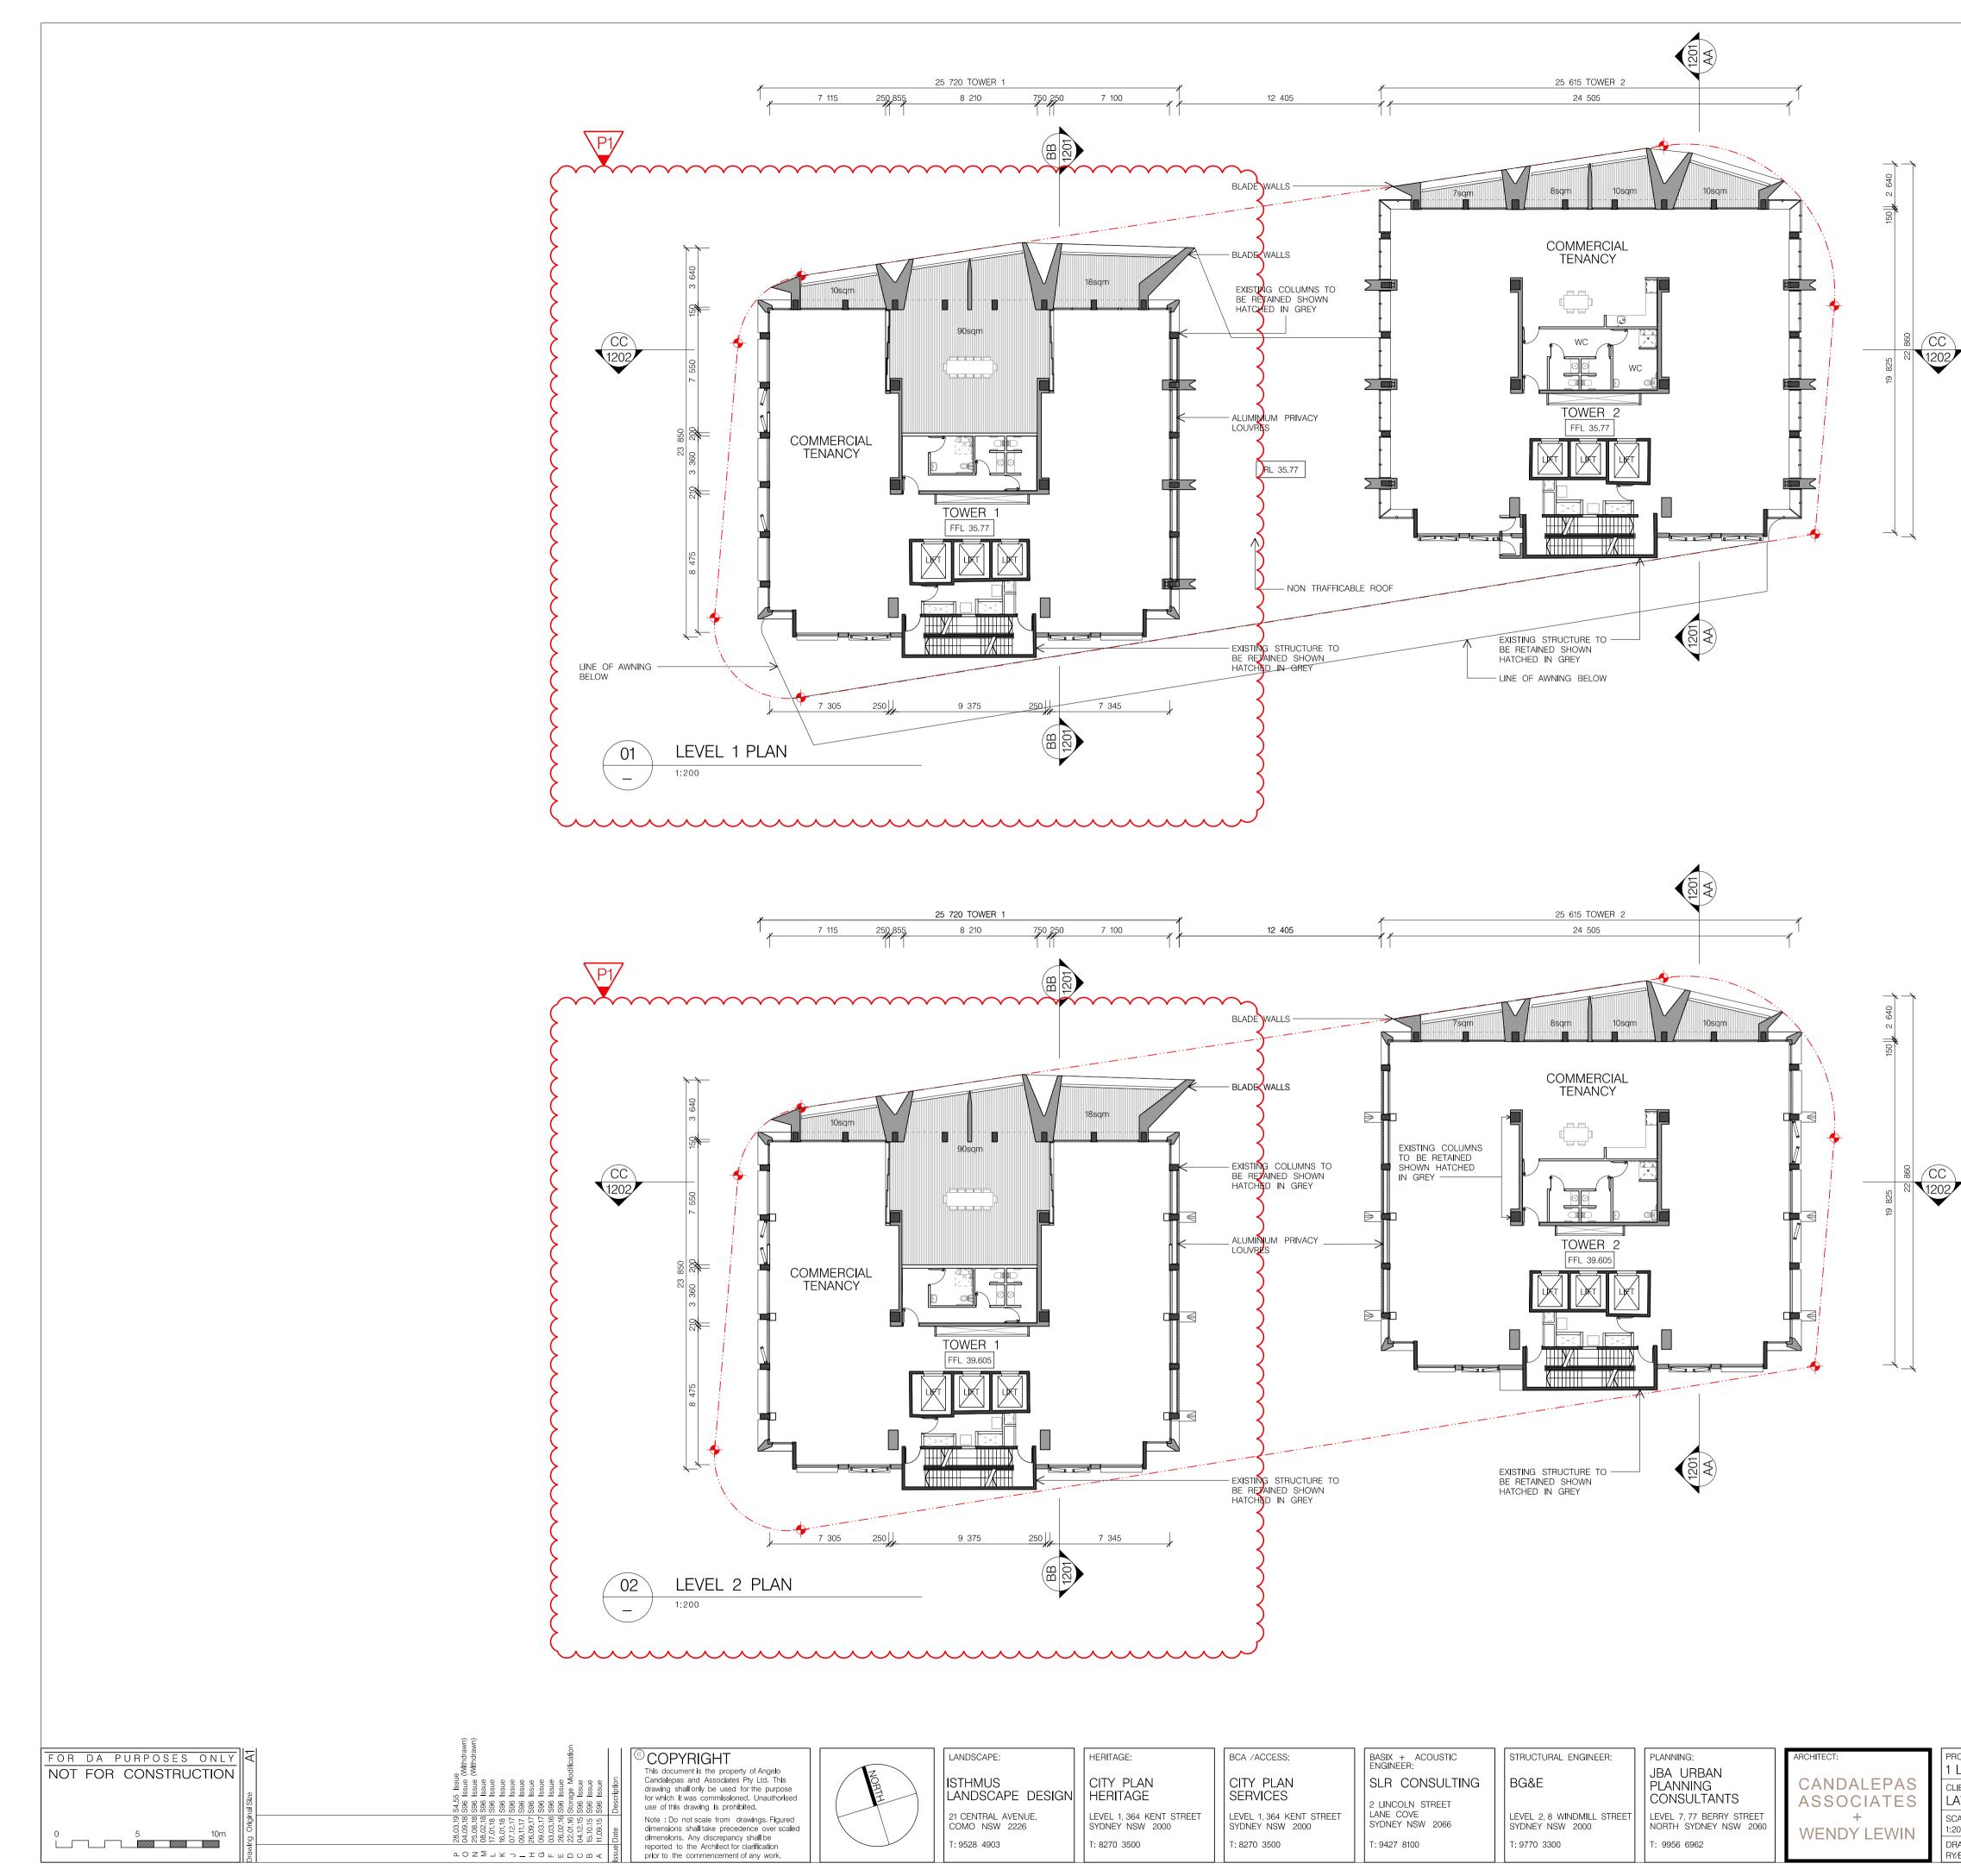

## SCHEDULE OF KEY AMENDMENTS 1 LEVELS 1-5 CONVERTED FROM RESIDENTIAL TO COMMERCIAL USE 2 GFA TABLE REVISED 3 APARTMENT MIX REVISED 4 SOLAR STUDY REVISED

000 CC 1202

| PAS<br>TES | PROJECT:<br>1 LAWSON SQUARE, REDFERN<br>CLIENT:<br>LAWSON SQUARE PTY LTD. |  |                        |            |              |                | drawing:<br>LEVEL 1 &<br>LEVEL 2 PLANS | JOB No.<br>5 5 7 8 |
|------------|---------------------------------------------------------------------------|--|------------------------|------------|--------------|----------------|----------------------------------------|--------------------|
| WIN        | SCALE:<br>1:200 @ A1                                                      |  | DATE:<br>FEBRUARY 2018 |            | CAD FILE NO: |                | drawing no.<br>S96 – 1103              | ISSUE<br>P         |
|            | DRAWN BY: C<br>RY/ES/JE/MT JE                                             |  | (ED 1:                 | CHECKED 2: |              | APPROVED:<br>- | 390 - 1103                             | Г                  |