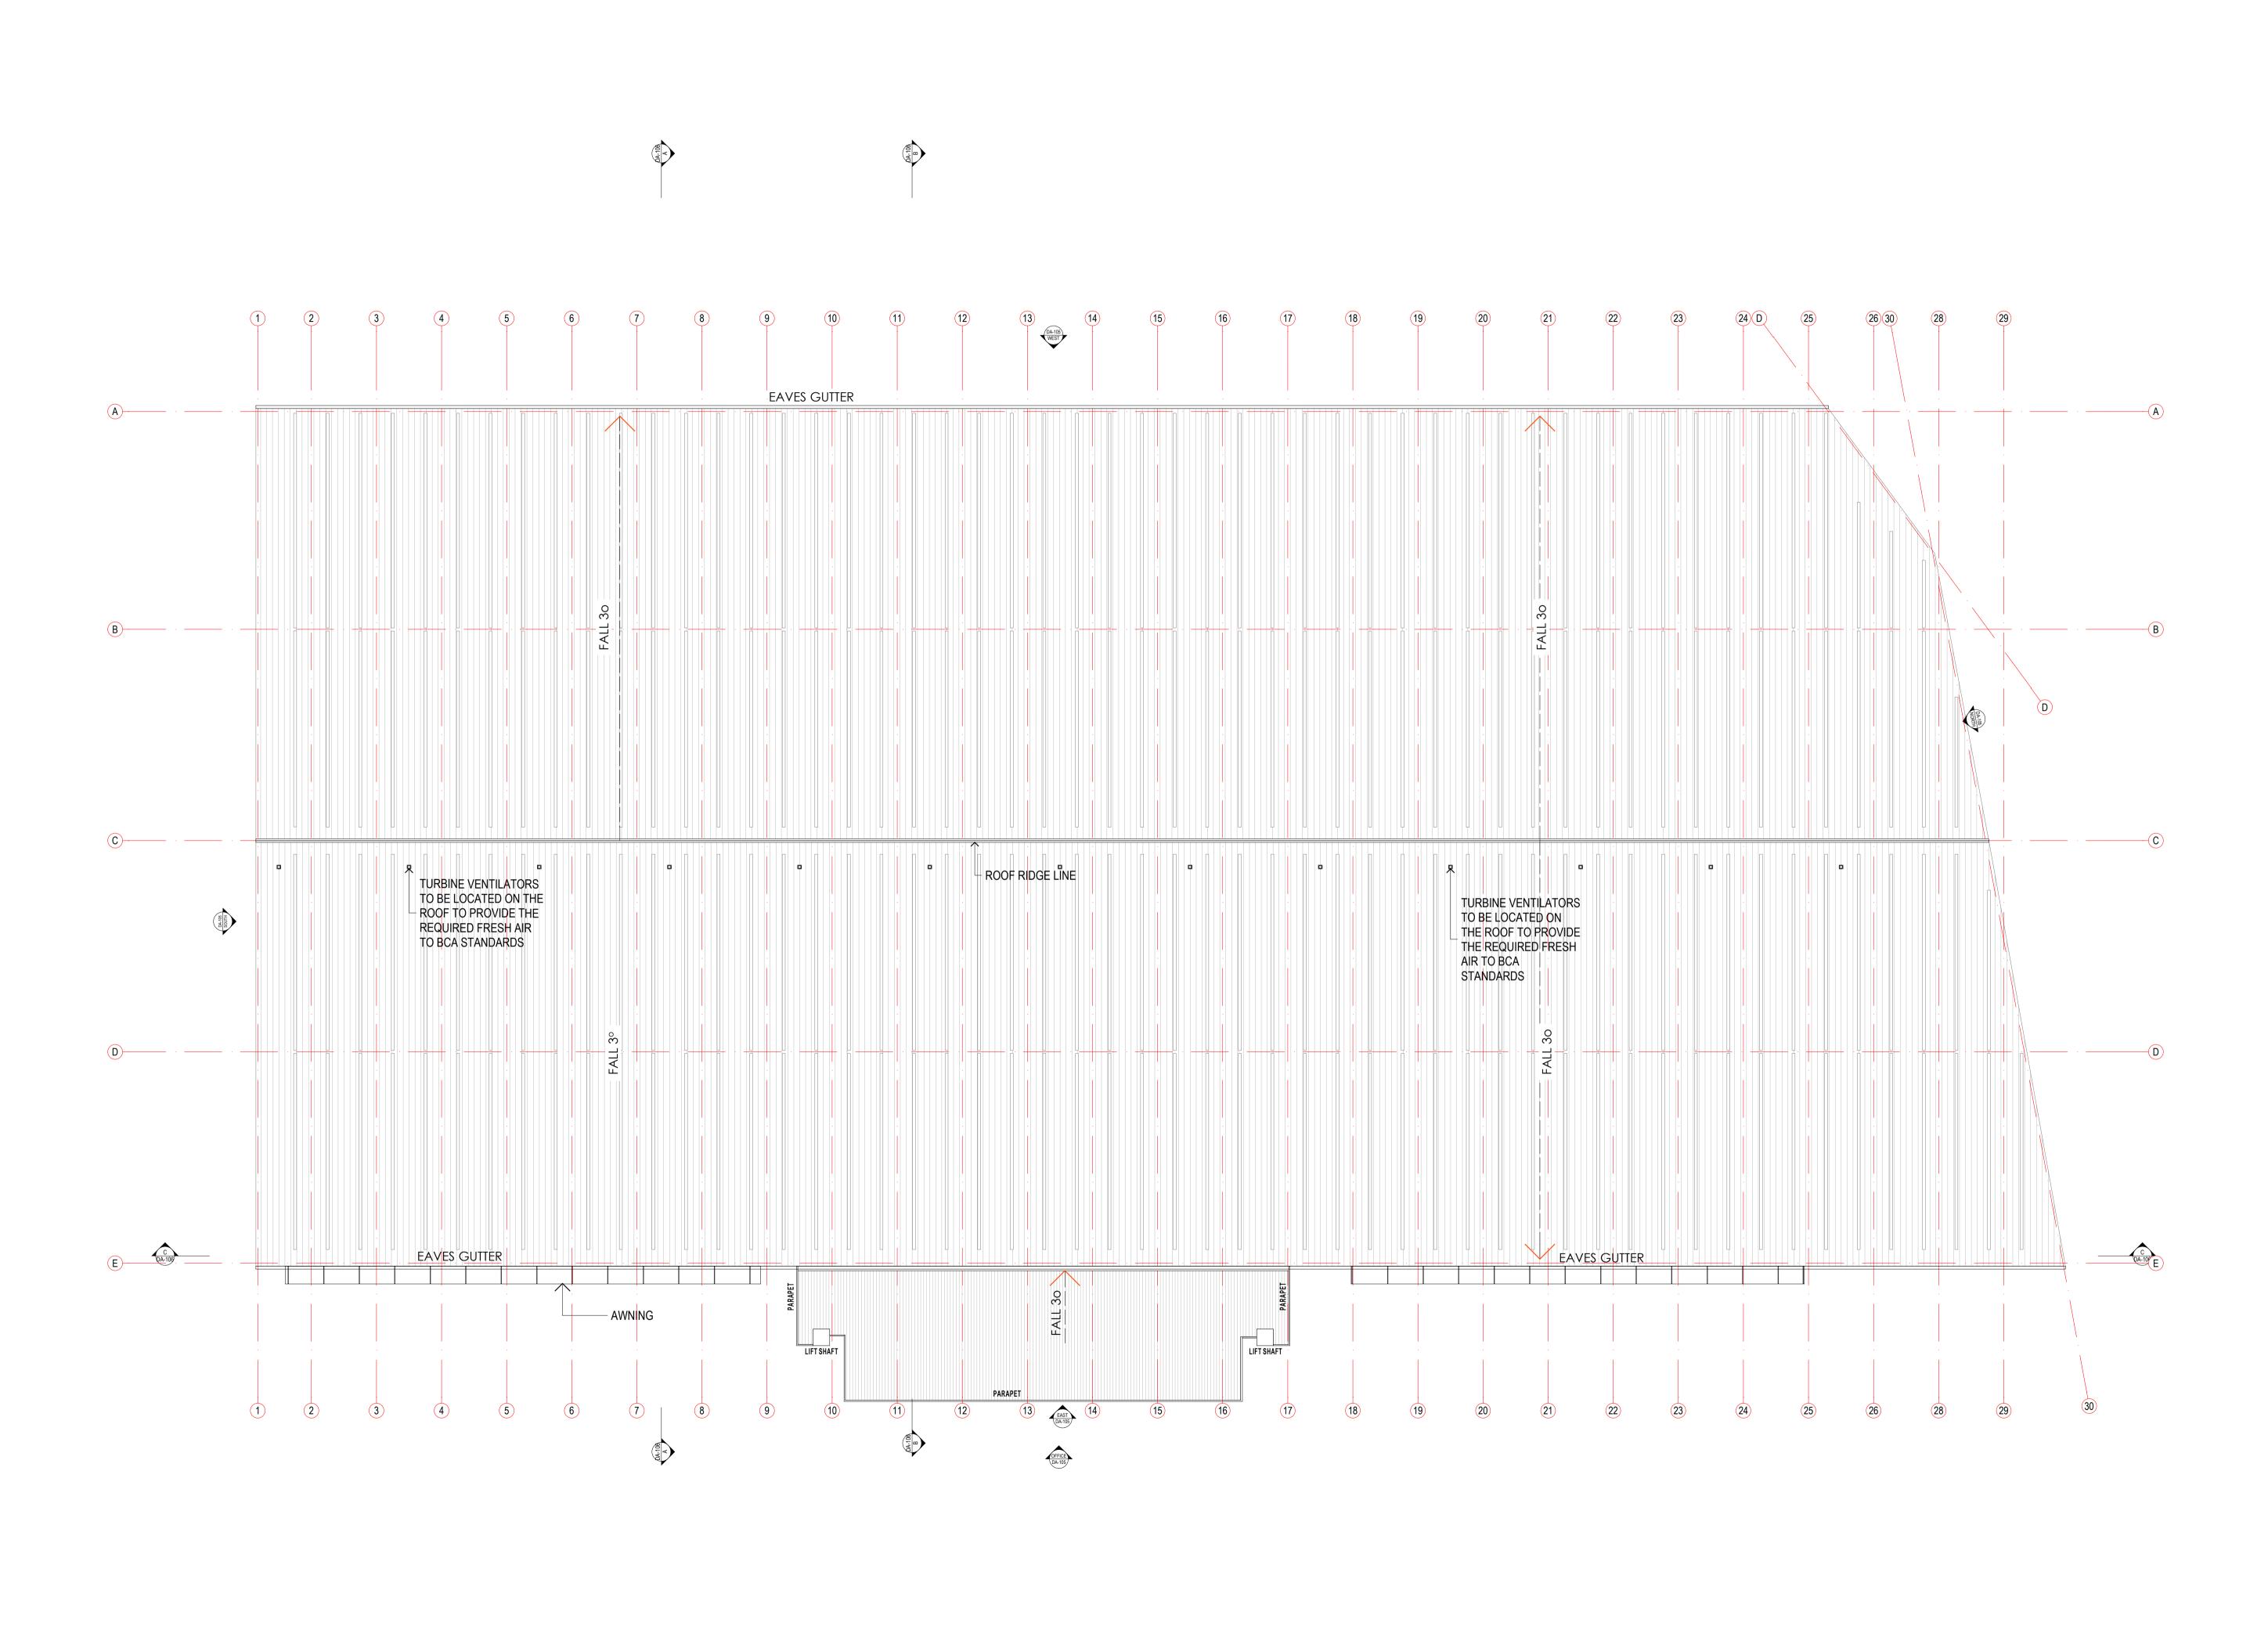

RIDGE LEVEL SCALE 1:500 ARCHITECTS DRAWING TITLE: MOMENTUM M7 **ROOF PLAN** GAZCORP PTY LTD COPYRIGHT © ALL RIGHTS RESERVED, THIS DRAWING MAY NOT BE REPRODUCED OR TRANSMITTED IN ANY FORM OR BY ANY MEANS IN PART OR IN WHOLE WITHOUT PERMISSION OF MORRIS 813-913 WALLGROVE ROAD BRAY MARTIN OLLMANN PTY. LTD. EASTERN CREEK NSW ALL LEVELS AND DIMENSIONS TO BE VERIFIED PRIOR TO | D | SdO | 15.10.13 | Information | C | SdO | 25.07.13 | Information | COMMENCEMENT OF WORK. MORRIS BRAY MARTIN OLLMANN USE FIGURED DIMENSIONS ONLY. DO NOT SCALE. DRAWN BY: QA: JOB No: DRAWING NUMBER: ISSUE: T +61 2 9439 6622 188 Willoughby Rd info@mbmo.com.au www.mbmo.com.au phone : (02) 0000 0000 fax : (02) 0000 0000 Crows Nest NSW 2065 Australia @B1 16/10/2013 SdO MS 13013 DA-104 ALL WORK TO COMPLY WITH CURRENT REGULATIONS AND S.A.A. ABN 90 150 671 051 1:500 STANDARDS, email: email address REVISION / ISSUE DETAILS NSW Architects Registration Board Nominated Architects: Terry Morris 3354 Garry Bray 3555