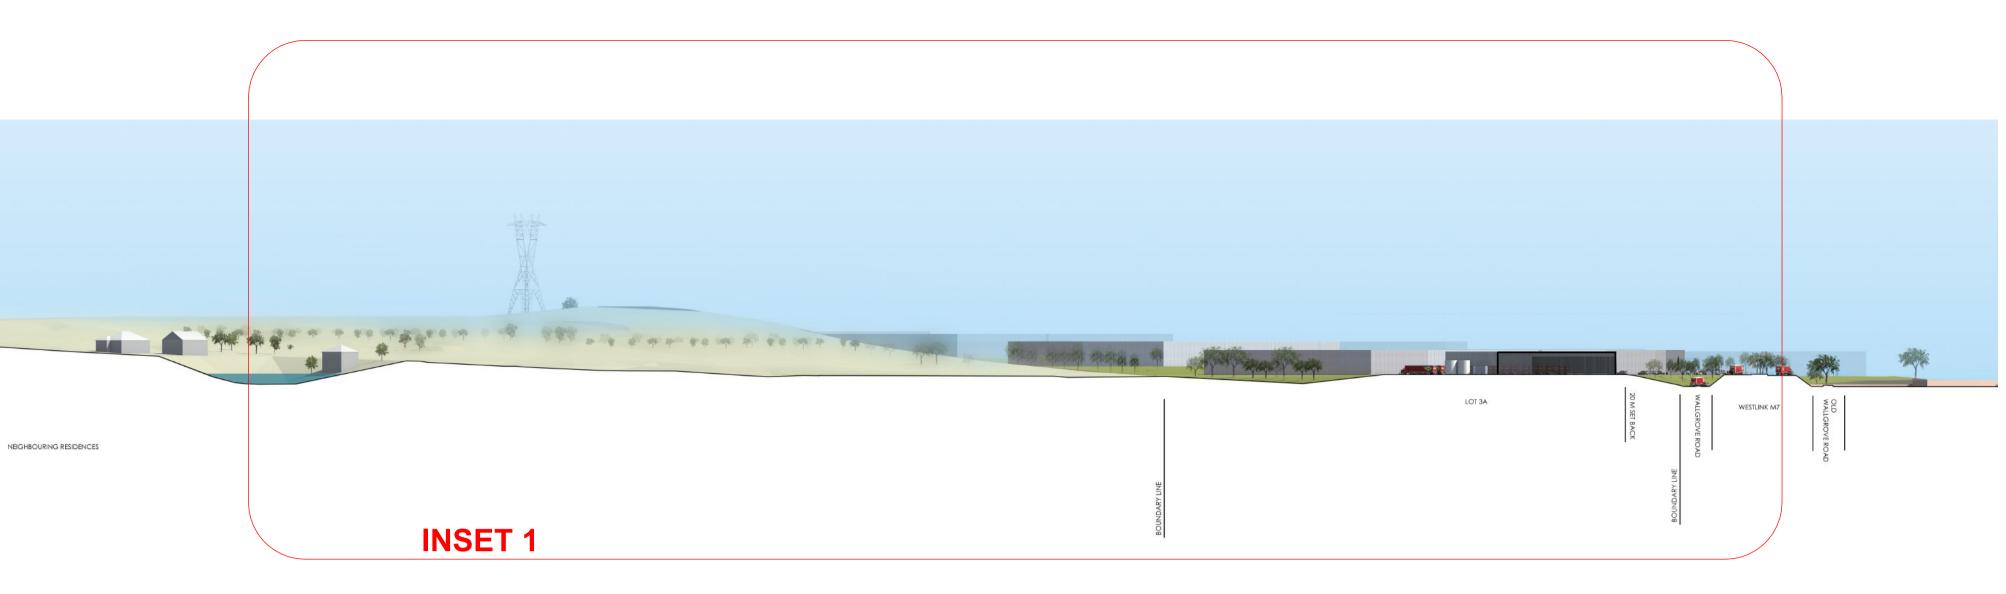

Site Impact Section3.jpg 1:1000

SITE SECTION (INSET)

sellie 

SITE SECTION 3 Site Impact Section3.jpg 1:2000

## GAZCORP PTY LTD

phone : (02) 0000 0000 fax : (02) 0000 0000 email: email address

| PROJECT:<br>MOMEN<br>813-913<br>EASTERN | WAL | LGROVE    | ROA       | )                       | SITE SECTION 3 |                 |        |  |  |
|-----------------------------------------|-----|-----------|-----------|-------------------------|----------------|-----------------|--------|--|--|
| SCALE:                                  |     | DATE:     | DRAWN BY: | QA:                     | JOB No:        | DRAWING NUMBER: | ISSUE: |  |  |
| 1:1000                                  | @A1 | 1/04/2015 |           | MS<br>allarove Road.pln | 12026          | DA-005          | С      |  |  |