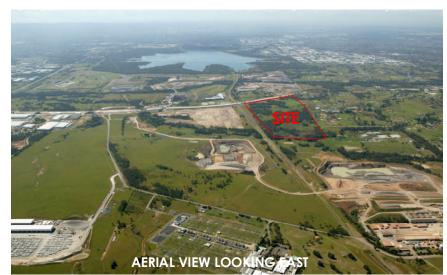

VISION / ISSUE DETAILS | ABN 90 150 671 051 www.<br>NSW Architects Registration Board Nominated Auchitects Terry Morris 3354 0 |              | SUBURB STATE AND POSICOLE IDX. [02] 0000000<br>email: email address                   |  |

## LEGEND

- 1: FORMER WONDERLAND PRECINCT
- 2: EASTERN CREEK PRECEINCT
- **3: HUNTING PRECINCT**
- 4: THE RACEWAY PRECINCT
- 5: HUNTINGWOOD WEST
- 6: ROPES CREEK PRECINCT
- 8: LANDS SOUTH OF SYDNEY WATER PIPELINE

| 813-9  |     |          |          |        | SITE ANA | ALYSIS PLAN     |        |
|--------|-----|----------|----------|--------|----------|-----------------|--------|
| SCALE: |     | DATE:    | DRAWN BY | ": QA: | JOB No:  | DRAWING NUMBER: | ISSUE: |
| NA     | @A1 | 11/09/20 |          | MS     | 12026    | DA-000          | N/A    |











| NOTES:                                                                                                                                                                                                |
|-------------------------------------------------------------------------------------------------------------------------------------------------------------------------------------------------------|
| COPYRIGHT © ALL RIGHTS RESERVED, THIS DRAWING MAY<br>NOT BE REPRODUCED OR TRANSMITTED IN ANY FORM OR BY ANY<br>MEANS IN PART OR IN WHOLE WITHOUT PERMISSION OF MORRS<br>BRAY MARTIN OLLMANN PTY. LTD. |
| ALL LEVELS AND DIMENSIONS TO BE VERIFIED PRIOR TO<br>COMMENCEMENT OF WORK.<br>USE FIGURED DIMENSIONS ONLY, DO NOT SCALE,