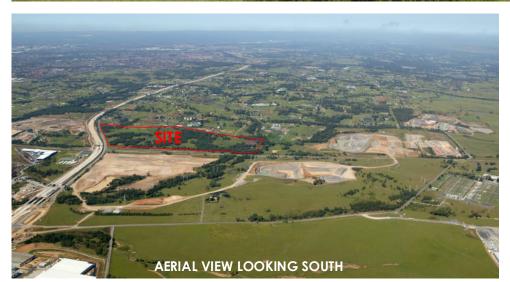

REVISION / ISSUE DETAILS | ABN 90 150 671 051 www.<br>NSW Architects Registration Board Nominated Auchitects Terry Morris 3354 0 |              | SUBURB STATE AND POSICOLE IDX. [02] 0000000<br>email: email address                   |  |

## LEGEND

- 1: FORMER WONDERLAND PRECINCT
- 2: EASTERN CREEK PRECEINCT
- **3: HUNTING PRECINCT**
- 4: THE RACEWAY PRECINCT
- 5: HUNTINGWOOD WEST
- 6: ROPES CREEK PRECINCT
- 8: LANDS SOUTH OF SYDNEY WATER PIPELINE

| 813-9  |     |          |          |        | SITE ANA | ALYSIS PLAN     |        |
|--------|-----|----------|----------|--------|----------|-----------------|--------|
| SCALE: |     | DATE:    | DRAWN BY | ": QA: | JOB No:  | DRAWING NUMBER: | ISSUE: |
| NA     | @A1 | 11/09/20 |          | MS     | 12026    | DA-000          | N/A    |











| NOTES:                                                                                                                                                                                                |
|-------------------------------------------------------------------------------------------------------------------------------------------------------------------------------------------------------|
| COPYRIGHT © ALL RIGHTS RESERVED, THIS DRAWING MAY<br>NOT BE REPRODUCED OR TRANSMITTED IN ANY FORM OR BY ANY<br>MEANS IN PART OR IN WHOLE WITHOUT PERMISSION OF MORRS<br>BRAY MARTIN OLLMANN PTY. LTD. |
| ALL LEVELS AND DIMENSIONS TO BE VERIFIED PRIOR TO<br>COMMENCEMENT OF WORK.<br>USE FIGURED DIMENSIONS ONLY, DO NOT SCALE,