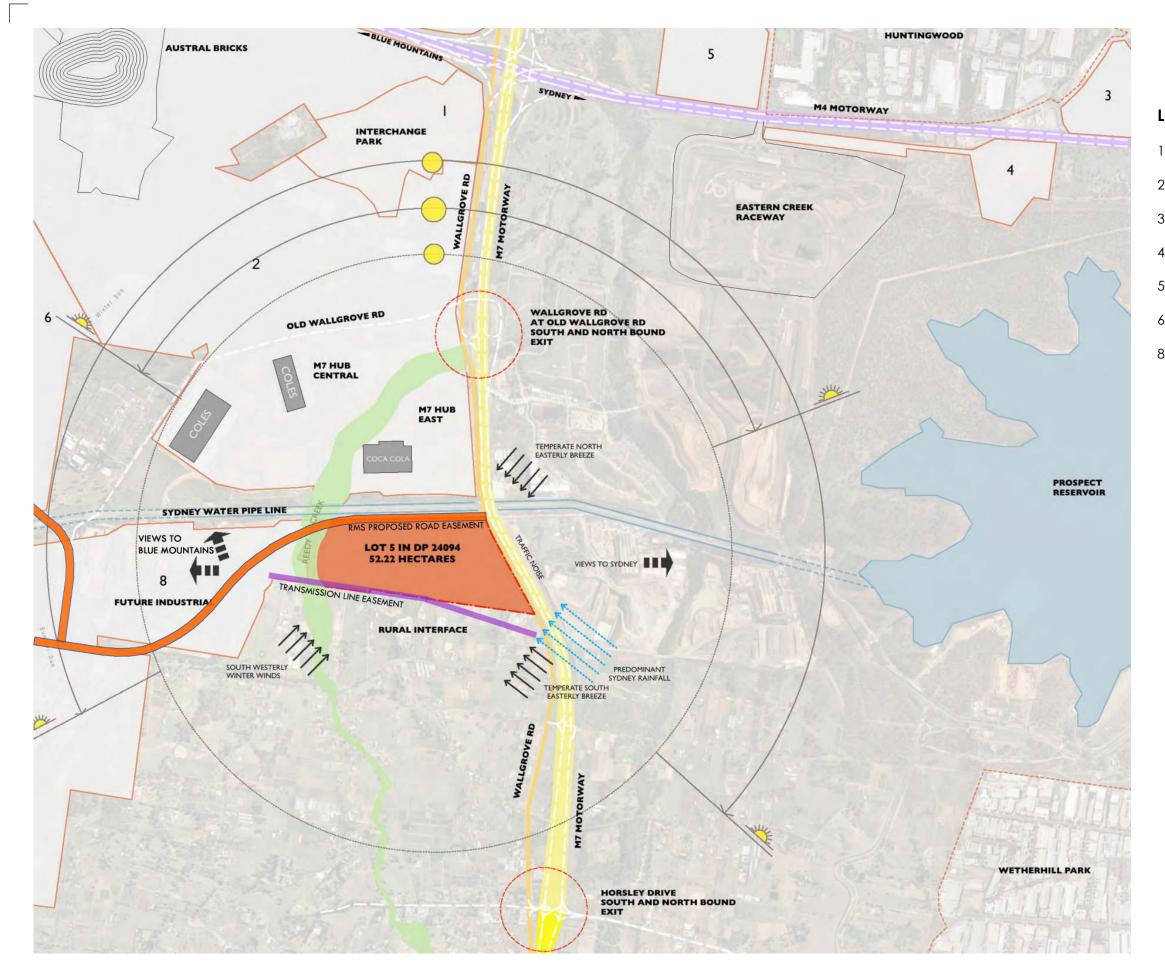

## LEGEND

- 1: FORMER WONDERLAND PRECINCT
- 2: EASTERN CREEK PRECEINCT
- **3: HUNTING PRECINCT**
- 4: THE RACEWAY PRECINCT
- 5: HUNTINGWOOD WEST
- 6: ROPES CREEK PRECINCT
- 8: LANDS SOUTH OF SYDNEY WATER PIPELINE