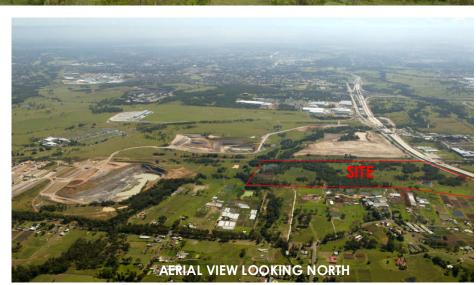

| 813-9  |     |          |          |        | SITE ANA | ALYSIS PLAN     |        |
|--------|-----|----------|----------|--------|----------|-----------------|--------|
| SCALE: |     | DATE:    | DRAWN BY | ": QA: | JOB No:  | DRAWING NUMBER: | ISSUE: |
| NA     | @A1 | 11/09/20 |          | MS     | 12026    | DA-000          | N/A    |

MARTIN OLLMANN

MORRIS BRAY

GAZCORP PTY LTD

TREET ADDRESS SUBURB STATE AND POSTCODE

phone : (02) 0000 0000 fax : (02) 0000 0000 email : email address

| 813-913 WALLGROVE ROAD |     |            |           |                        |         |                 |        |  |
|------------------------|-----|------------|-----------|------------------------|---------|-----------------|--------|--|
| EASTERN CREEK NSW      |     |            |           |                        |         |                 |        |  |
|                        |     |            |           |                        |         |                 |        |  |
| SCALE:                 |     | DATE:      | DRAWN BY: | QA:                    | JOB No: | DRAWING NUMBER: | ISSUE: |  |
| NA                     | @A1 | 11/09/2013 |           | MS<br>Jarove Roadio In | 12026   | DA-000.1        | N/A    |  |