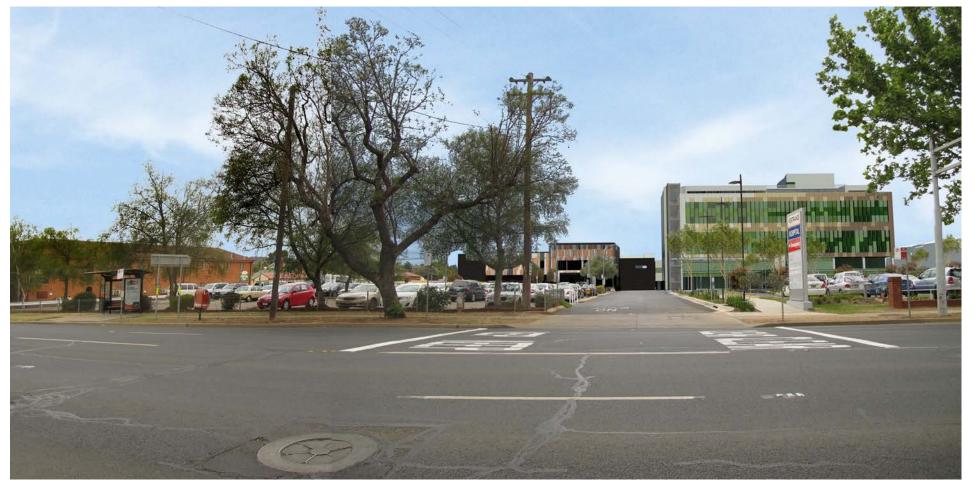

EXISTING VIEW LOOKING SOUTH ALONG LEWIS DRIVE FROM EDWARD STREET

2 PROPOSED VIEW LOOKING SOUTH ALONG LEWIS DRIVE FROM EDWARD STREET

| REV | DESCRIPTION OF CHANGE | DRAWN | CHECK | DATE       |  |
|-----|-----------------------|-------|-------|------------|--|
| 1   | 100% SD Report Issue  |       |       | 30/11/12   |  |
| 2   | DA SUBMISSION         |       |       | 30/11/2012 |  |
| 3   | DA SUBMISSION         |       |       | 01/02/2013 |  |
| 4   | DA SUBMISSION         |       |       | 12/02/2013 |  |
| 5   | DA SUBMISSION         |       |       | 08/03/2013 |  |
|     |                       |       |       |            |  |
|     |                       |       |       |            |  |
|     |                       |       |       |            |  |
|     |                       |       |       |            |  |
|     |                       |       |       |            |  |