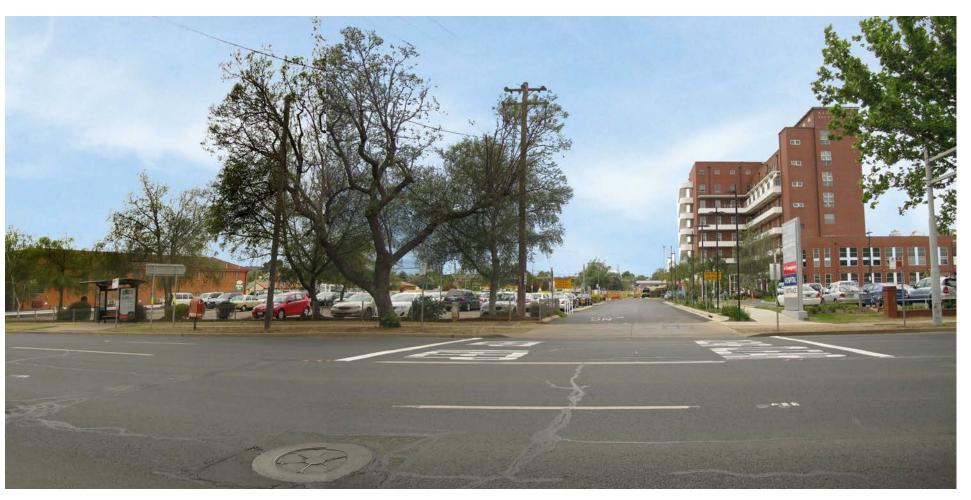

EXISTING VIEW LOOKING SOUTH ALONG LEWIS DRIVE FROM EDWARD STREET

2 PROPOSED VIEW LOOKING SOUTH ALONG LEWIS DRIVE FROM EDWARD STREET

| REV | DESCRIPTION OF CHANGE | DRAWN | CHECK | DATE       |  |
|-----|-----------------------|-------|-------|------------|--|
| 1   | 100% SD Report Issue  |       |       | 30/11/12   |  |
| 2   | DA SUBMISSION         |       |       | 30/11/2012 |  |
| 3   | DA SUBMISSION         |       |       | 01/02/2013 |  |
| 4   | DA SUBMISSION         |       |       | 12/02/2013 |  |
| 5   | DA SUBMISSION         |       |       | 08/03/2013 |  |
|     |                       |       |       |            |  |
|     |                       |       |       |            |  |
|     |                       |       |       |            |  |
|     |                       |       |       |            |  |
|     |                       |       |       |            |  |