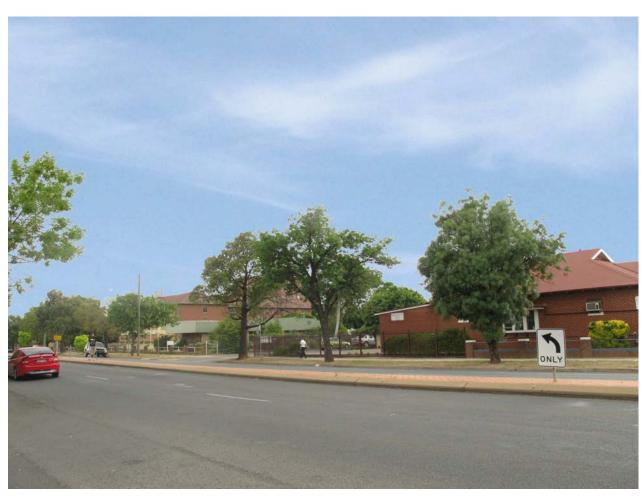

1 EXISTING VIEW LOOKING EAST FROM DOCKER STREET

2 PROPOSED VIEW LOOKING EAST FROM DOCKER STREET

| REV | DESCRIPTION OF CHANGE | DRAWN | CHECK | DATE       |
|-----|-----------------------|-------|-------|------------|
| 1   | 100% SD Report Issue  |       |       | 30/11/12   |
| 2   | DA SUBMISSION         |       |       | 30/11/2012 |
| 3   | DA SUBMISSION         |       |       | 01/02/2013 |
| 4   | DA SUBMISSION         |       |       | 12/02/2013 |
| 5   | DA SUBMISSION         |       |       | 08/03/2013 |
|     |                       |       |       |            |
|     |                       |       |       |            |
|     |                       |       |       |            |
|     |                       |       |       |            |
|     |                       |       |       |            |

Davis Langdon
An AECOM Company
L5 100 PACIFIC HIGHWAY P. 02 9956 8822
NORTH SYDNEY W. www.davislangdon.com/ANZ/
NSW 2080

PROJECT:
WAGGA WAGGA HEALTH SERVICES
REDEVELOPMENT
EDWARD STREET
WAGGA WAGGA, NSW, 2650
DRAWING TITLE:

ACUTE HOSPITAL PORTION B - VIEW ANALYSIS - PHOTOMONTAGED STREET VIEW 02

Drawn: Author Designet: Designet Reviewed Project Manager: Designet Checker Reviewed Project Manager: Delivours Namber: Delivours Namber: SSDE: 12602