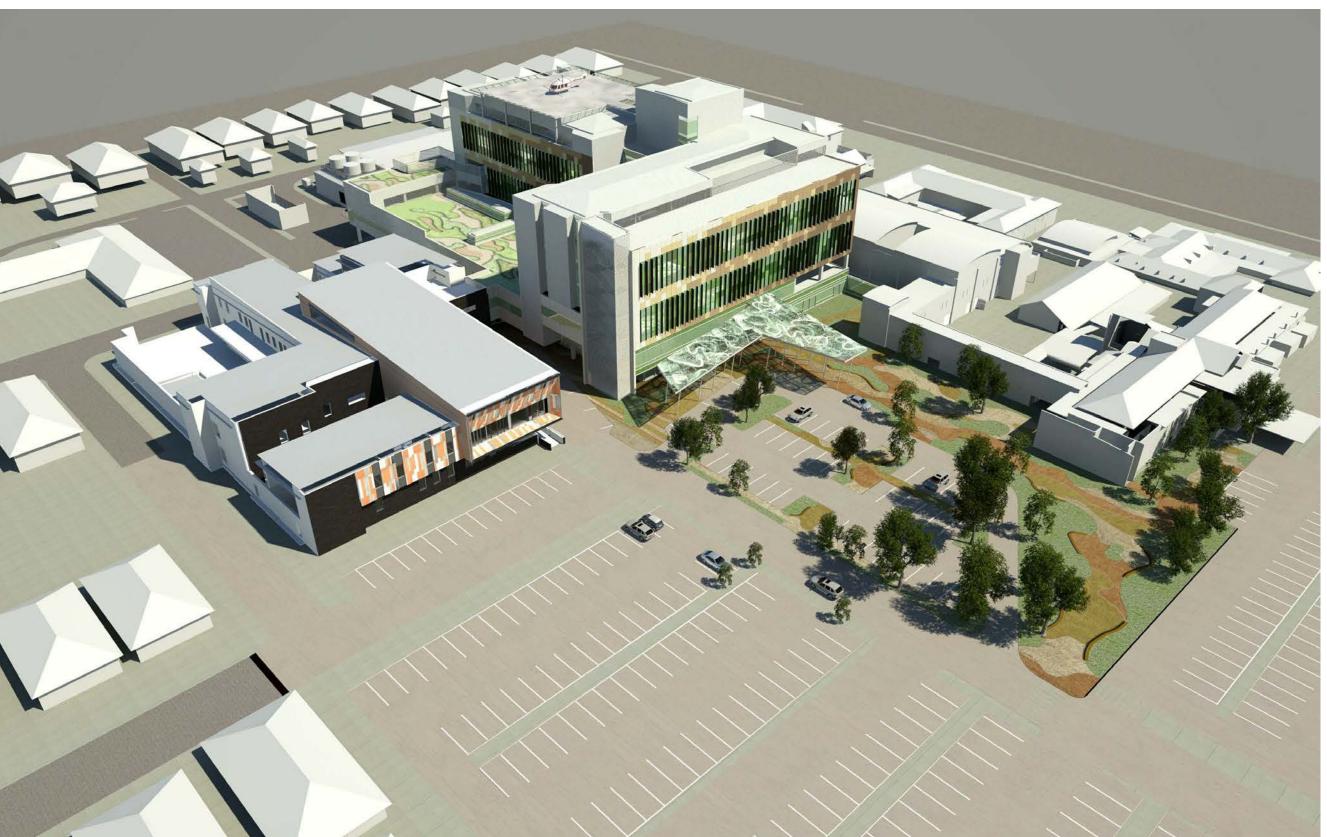

1 ACUTE HOSPITAL PORTION B - NORTH EAST AERIAL VIEW

| REV | DESCRIPTION OF CHANGE | DRAWN | CHECK | DATE       |
|-----|-----------------------|-------|-------|------------|
| 1   | 100% SD Report Issue  |       |       | 30/11/12   |
| 2   | DA SUBMISSION         |       |       | 30/11/2012 |
| 3   | DA SUBMISSION         |       |       | 01/02/2013 |
| 4   | DA SUBMISSION         |       |       | 12/02/2013 |
| 5   | General Revisions     |       |       | 27/02/2013 |
| 6   | DA SUBMISSION         |       |       | 08/03/2013 |
|     |                       |       |       |            |
|     |                       |       |       |            |
|     |                       |       |       |            |
|     |                       |       |       |            |

DRAWNS TITLE:
ACUTE HOSPITAL PORTION B - NE
AERIAL VIEW

Drawn: Author Designet: Designet Reviewed Project Manager: Designet Checker Reviewed Project Manager: Delivours NAMBER: SSDE-12602

SCALE: NTS @A3

Drawn: Author Designet: Designet Project Manager: Project Mana