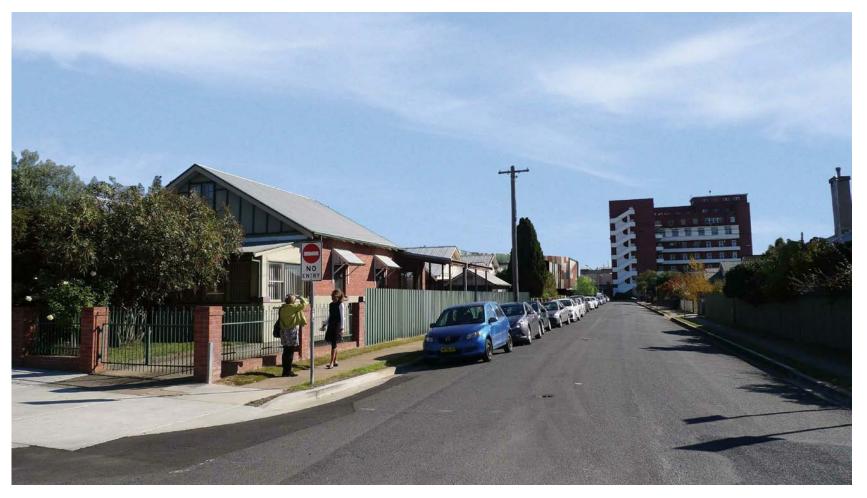

EXISTING VIEW LOOKING WEST ALONG YABTREE STREET FROM MURRAY STREET

2 PROPOSED VIEW LOOKING WEST ALONG YABTREE STREET FROM MURRAY STREET

| REV | DESCRIPTION OF CHANGE | DRAWN | CHECK | DATE       |  |
|-----|-----------------------|-------|-------|------------|--|
| 1   | 100% SD Report Issue  |       |       | 30/11/12   |  |
| 2   | DA SUBMISSION         |       |       | 30/11/2012 |  |
| 3   | DA SUBMISSION         |       |       | 01/02/2013 |  |
| 4   | DA SUBMISSION         |       |       | 12/02/2013 |  |
| 5   | DA SUBMISSION         |       |       | 08/03/2013 |  |
|     |                       |       |       |            |  |
|     |                       |       |       |            |  |
|     |                       |       |       |            |  |
|     |                       |       |       |            |  |
|     |                       |       |       |            |  |

ACUTE HOSPITAL PORTION B - VIEW ANALYSIS - PHOTOMONTAGED STREET VIEW 01

|        | Author    | Designed:         | Designer | Reviewed<br>Project Manager: |        |
|--------|-----------|-------------------|----------|------------------------------|--------|
|        | Checker   | Design<br>Review: |          | Aproved<br>Project Director: |        |
| PROJEC | T NUMBER: | DRAWING I         | NUMBER:  |                              | ISSUE: |
| 12602  |           | AR.AH3.97.0011    |          |                              | 5      |
| SCALE: | NTS@B1    | ΛI\.              | AI 13.31 | .0011                        | J      |