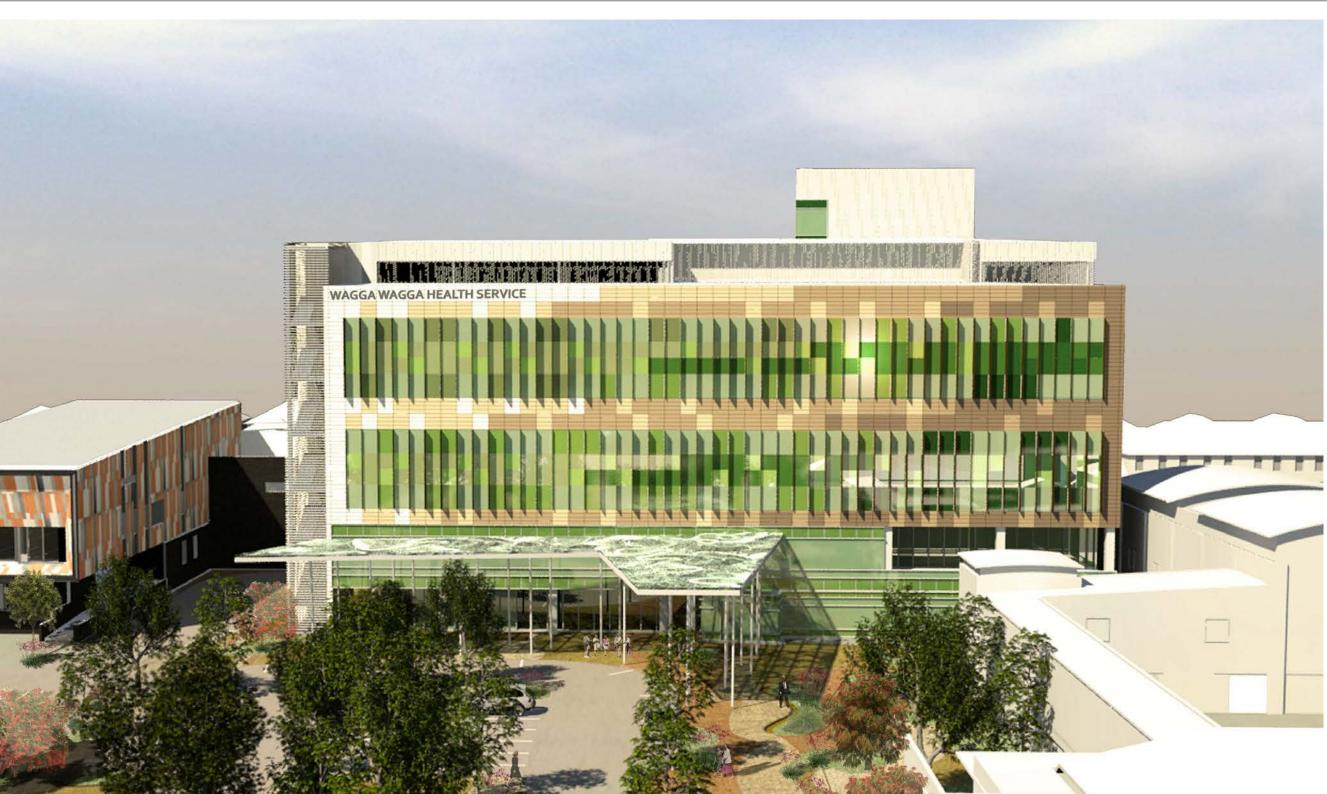

1 ACUTE HOSPITAL PORTION B - MAIN AERIAL VIEW

| REV | DESCRIPTION OF CHANGE | DRAWN | CHECK | DATE       |  |
|-----|-----------------------|-------|-------|------------|--|
| 1   | 100% SD Report Issue  |       |       | 30/11/12   |  |
| 2   | DA SUBMISSION         |       |       | 30/11/2012 |  |
| 3   | DA SUBMISSION         |       |       | 01/02/2013 |  |
| 4   | DA SUBMISSION         |       |       | 12/02/2013 |  |
| 5   | General Revisions     |       |       | 27/02/2013 |  |
| 6   | DA SUBMISSION         |       |       | 08/03/2013 |  |
|     |                       |       |       |            |  |
|     |                       |       |       |            |  |
|     |                       |       |       |            |  |
|     |                       |       | l     |            |  |

WAGGA WAGGA HEALTH SERVICES
REDEVELOPMENT
EDWARD STREET
WAGGA WAGGA, NSW, 2650
DRAWING TITLE:

ACUTE HOSPITAL PORTION B -EXTERNAL RENDERS SHEET 01 MAIN AERIAL VIEW

Drawn: Author
Drawning Checker
Drawn: Author
Drawning Checker
PROJECT KNABEER
12602
SCALE NTS@B1
Designer: Designer
Designer: Designer: Designer
Designer: Designer: Designer
Designer: Designer: Designer
Designer: Designer: