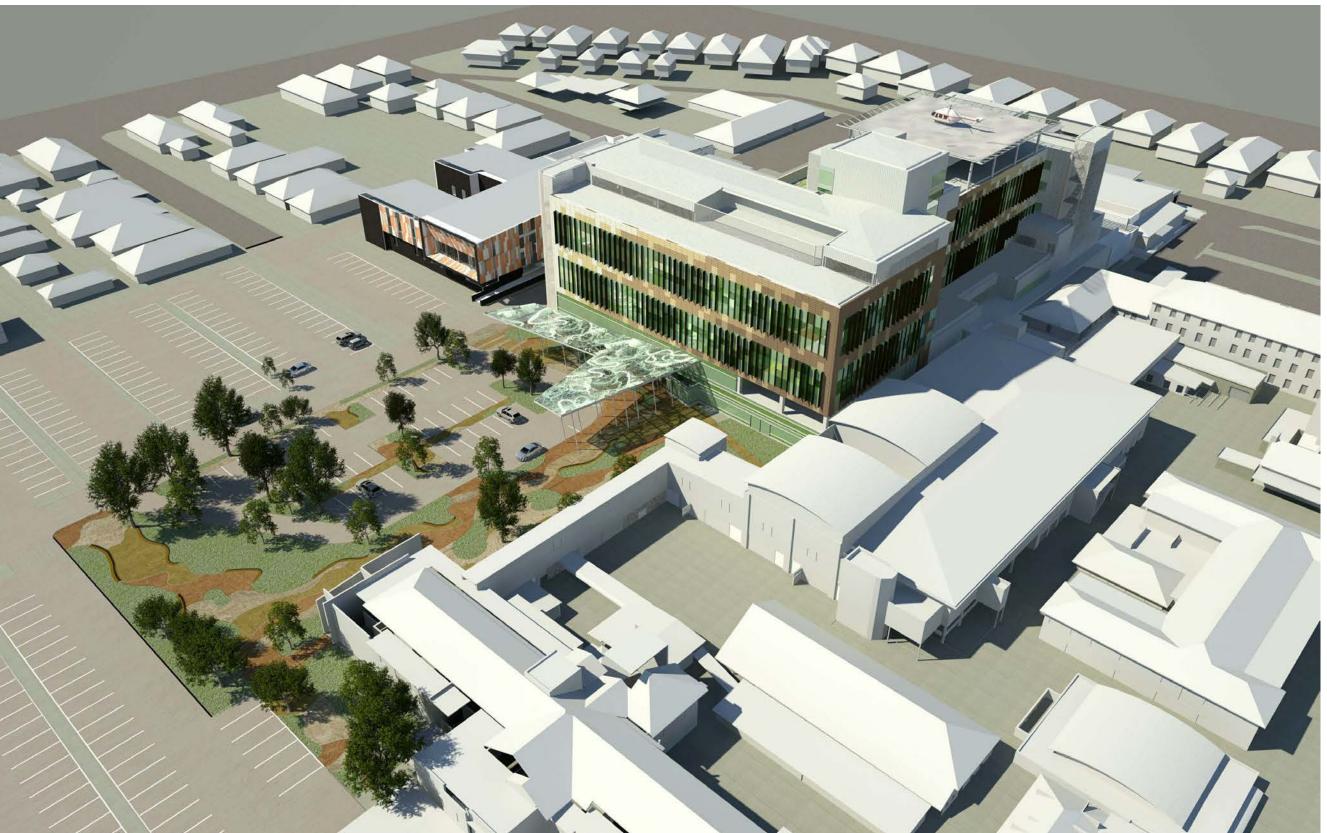

1 ACUTE HOSPITAL PORTION B - MAIN AERIAL VIEW

| REV | DESCRIPTION OF CHANGE | DRAWN | CHECK | DATE       |  |
|-----|-----------------------|-------|-------|------------|--|
| 1   | 100% SD Report Issue  |       |       | 30/11/12   |  |
| 2   | DA SUBMISSION         |       |       | 30/11/2012 |  |
| 3   | DA SUBMISSION         |       |       | 01/02/2013 |  |
| 4   | DA SUBMISSION         |       |       | 12/02/2013 |  |
| 5   | General Revisions     |       |       | 27/02/2013 |  |
| 6   | DA SUBMISSION         |       |       | 08/03/2013 |  |
|     |                       |       |       |            |  |
|     |                       |       |       |            |  |
|     |                       |       |       |            |  |
|     |                       |       | l     |            |  |

WAGGA WAGGA HEALTH SERVICES
REDEVELOPMENT
EDWARD STREET
WAGGA WAGGA, NSW, 2650
DRAWING TITLE:

ACUTE HOSPITAL PORTION B -EXTERNAL RENDERS SHEET 01 MAIN AERIAL VIEW

Drawn: Author
Drawning Checker
Drawn: Author
Drawning Checker
PROJECT KNABEER
12602
SCALE NTS@B1
Designer: Designer
Designer: Designer: Designer
Designer: Designer: Designer
Designer: Designer: Designer
Designer: Designer: