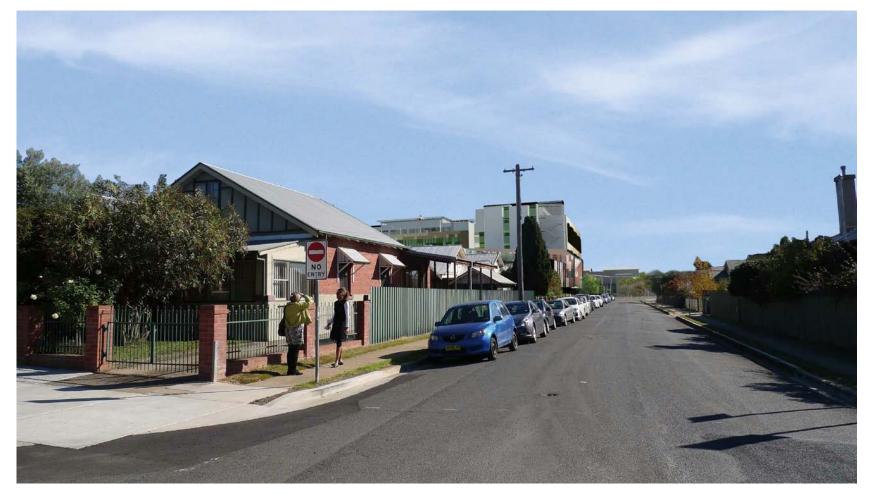

EXISTING VIEW LOOKING WEST ALONG YABTREE STREET FROM MURRAY STREET

2 PROPOSED VIEW LOOKING WEST ALONG YABTREE STREET FROM MURRAY STREET

| REV | DESCRIPTION OF CHANGE | DRAWN | CHECK | DATE       |  |
|-----|-----------------------|-------|-------|------------|--|
| 1   | 100% SD Report Issue  |       |       | 30/11/12   |  |
| 2   | DA SUBMISSION         |       |       | 30/11/2012 |  |
| 3   | DA SUBMISSION         |       |       | 01/02/2013 |  |
| 4   | DA SUBMISSION         |       |       | 12/02/2013 |  |
| 5   | DA SUBMISSION         |       |       | 08/03/2013 |  |
|     |                       |       |       |            |  |
|     |                       |       |       |            |  |
|     |                       |       |       |            |  |
|     |                       |       |       |            |  |
|     |                       |       |       |            |  |

ACUTE HOSPITAL PORTION B - VIEW ANALYSIS - PHOTOMONTAGED STREET VIEW 01

|        | Author    | Designed:         | Designer | Reviewed<br>Project Manager: |        |
|--------|-----------|-------------------|----------|------------------------------|--------|
|        | Checker   | Design<br>Review: |          | Aproved<br>Project Director: |        |
| PROJEC | T NUMBER: | DRAWING I         | NUMBER:  |                              | ISSUE: |
| 12602  |           | AR.AH3.97.0011    |          |                              | 5      |
| SCALE: | NTS@B1    | ΛI\.              | AI 13.31 | .0011                        | J      |