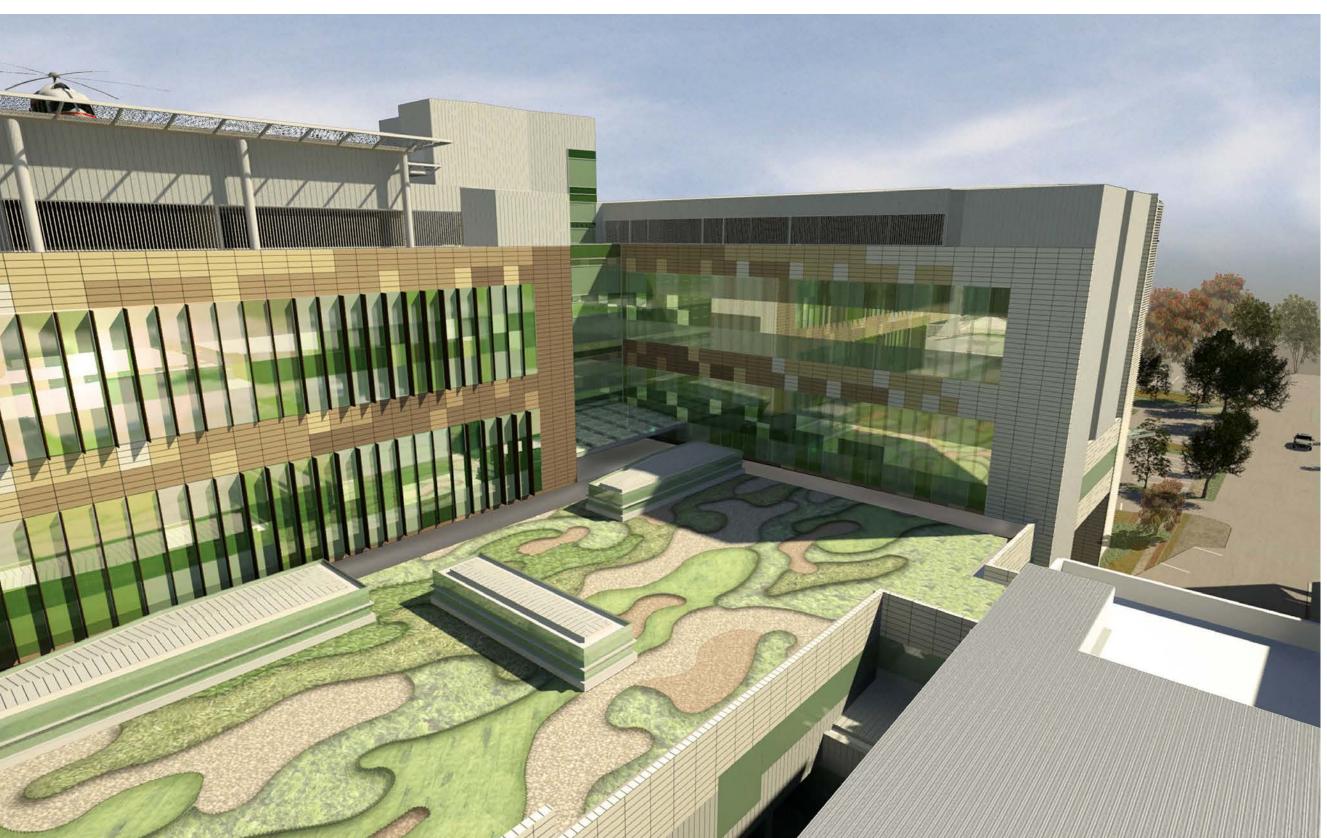

1) ACUTE HOSPITAL PORTION B - VIEW OF MAIN ENTRY

1 ACUTE HOSPITAL PORTION B - AERIAL VIEW OF PODIUM ROOF

| REV | DESCRIPTION OF CHANGE | DRAWN | CHECK | DATE       |  |
|-----|-----------------------|-------|-------|------------|--|
| 1   | 100% SD Report Issue  |       |       | 30/11/12   |  |
| 2   | DA SUBMISSION         |       |       | 30/11/2012 |  |
| 3   | DA SUBMISSION         |       |       | 01/02/2013 |  |
| 4   | DA SUBMISSION         |       |       | 12/02/2013 |  |
| 5   | General Revisions     |       |       | 27/02/2013 |  |
| 6   | DA SUBMISSION         |       |       | 08/03/2013 |  |
|     |                       |       |       |            |  |
|     |                       |       |       |            |  |
|     |                       |       |       |            |  |
|     |                       |       |       |            |  |

ACUTE HOSPITAL PORTION B -EXTERNAL RENDERS SHEET 04 AERIAL VIEW OF PODIUM ROOF

| Drawn: Author              | Designed:                             |          | Reviewed<br>Project Manager: |        |
|----------------------------|---------------------------------------|----------|------------------------------|--------|
| Drafting<br>Check: Checker | Design<br>Review:                     |          | Aproved<br>Project Director: |        |
| PROJECT NUMBER:            | DRAWING                               | NUMBER:  | •                            | ISSUE: |
| 12602                      | AR.AH3.97.0004                        |          |                              | 6      |
| SCALE: NTS@B1              | \ \ \ \ \ \ \ \ \ \ \ \ \ \ \ \ \ \ \ | AI 13.31 | .0004                        | U      |