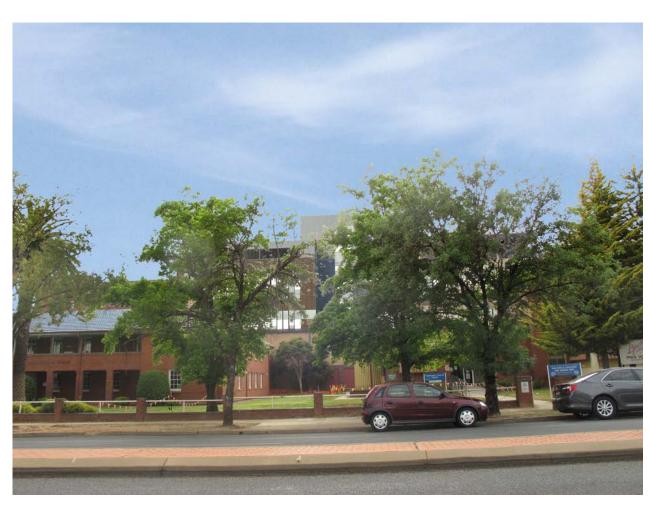

EXISTING VIEW LOOKING WEST ALONG YABTREE STREET FROM MURRAY STREET

2 PROPOSED VIEW LOOKING WEST ALONG YABTREE STREET FROM MURRAY STREET

| REV | DESCRIPTION OF CHANGE | DRAWN | CHECK | DATE       |  |
|-----|-----------------------|-------|-------|------------|--|
| 1   | 100% SD Report Issue  |       |       | 30/11/12   |  |
| 2   | DA SUBMISSION         |       |       | 30/11/2012 |  |
| 3   | DA SUBMISSION         |       |       | 01/02/2013 |  |
| 4   | DA SUBMISSION         |       |       | 12/02/2013 |  |
| 5   | DA SUBMISSION         |       |       | 08/03/2013 |  |
|     |                       |       |       |            |  |
|     |                       |       |       |            |  |
|     |                       |       |       |            |  |
|     |                       |       |       |            |  |
|     |                       |       |       |            |  |

#### Davis Langdon An AECOM Company Ls 100 PACIFIC HIGHWAY P. 02 9956 8822 NORTH SYDNEY NOW 2060 W: www.davislangdon.com/ANZ/

WAGGA WAGGA HEALTH SERVICES REDEVELOPMENT EDWARD STREET WAGGA WAGGA, NSW, 2650

ACUTE HOSPITAL PORTION B - VIEW ANALYSIS - PHOTOMONTAGED STREET VIEW 01

|        | Author    | Designed:         | Designer | Reviewed<br>Project Manager: |        |
|--------|-----------|-------------------|----------|------------------------------|--------|
|        | Checker   | Design<br>Review: |          | Aproved<br>Project Director: |        |
| PROJEC | T NUMBER: | DRAWING I         | NUMBER:  |                              | ISSUE: |
| 12602  |           | AR.AH3.97.0011    |          |                              | 5      |
| SCALE: | NTS@B1    | ΛI\.              | AI 13.31 | .0011                        | J      |