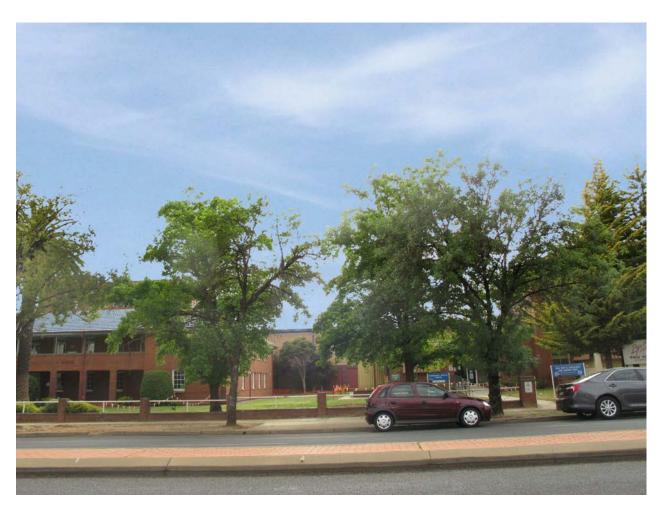

EXISTING VIEW LOOKING WEST ALONG YABTREE STREET FROM MURRAY STREET

2 PROPOSED VIEW LOOKING WEST ALONG YABTREE STREET FROM MURRAY STREET

| REV | DESCRIPTION OF CHANGE | DRAWN | CHECK | DATE       |  |
|-----|-----------------------|-------|-------|------------|--|
| 1   | 100% SD Report Issue  |       |       | 30/11/12   |  |
| 2   | DA SUBMISSION         |       |       | 30/11/2012 |  |
| 3   | DA SUBMISSION         |       |       | 01/02/2013 |  |
| 4   | DA SUBMISSION         |       |       | 12/02/2013 |  |
| 5   | DA SUBMISSION         |       |       | 08/03/2013 |  |
|     |                       |       |       |            |  |
|     |                       |       |       |            |  |
|     |                       |       |       |            |  |
|     |                       |       |       |            |  |
|     |                       |       |       |            |  |

#### Davis Langdon An AECOM Company Ls 100 PACIFIC HIGHWAY P. 02 9956 8822 NORTH SYDNEY NOW 2060 W: www.davislangdon.com/ANZ/

WAGGA WAGGA HEALTH SERVICES REDEVELOPMENT EDWARD STREET WAGGA WAGGA, NSW, 2650

ACUTE HOSPITAL PORTION B - VIEW ANALYSIS - PHOTOMONTAGED STREET VIEW 01

|        | Author    | Designed:         | Designer | Reviewed<br>Project Manager: |        |
|--------|-----------|-------------------|----------|------------------------------|--------|
|        | Checker   | Design<br>Review: |          | Aproved<br>Project Director: |        |
| PROJEC | T NUMBER: | DRAWING I         | NUMBER:  |                              | ISSUE: |
| 12602  |           | AR.AH3.97.0011    |          |                              | 5      |
| SCALE: | NTS@B1    | ΛI\.              | AI 13.31 | .0011                        | J      |