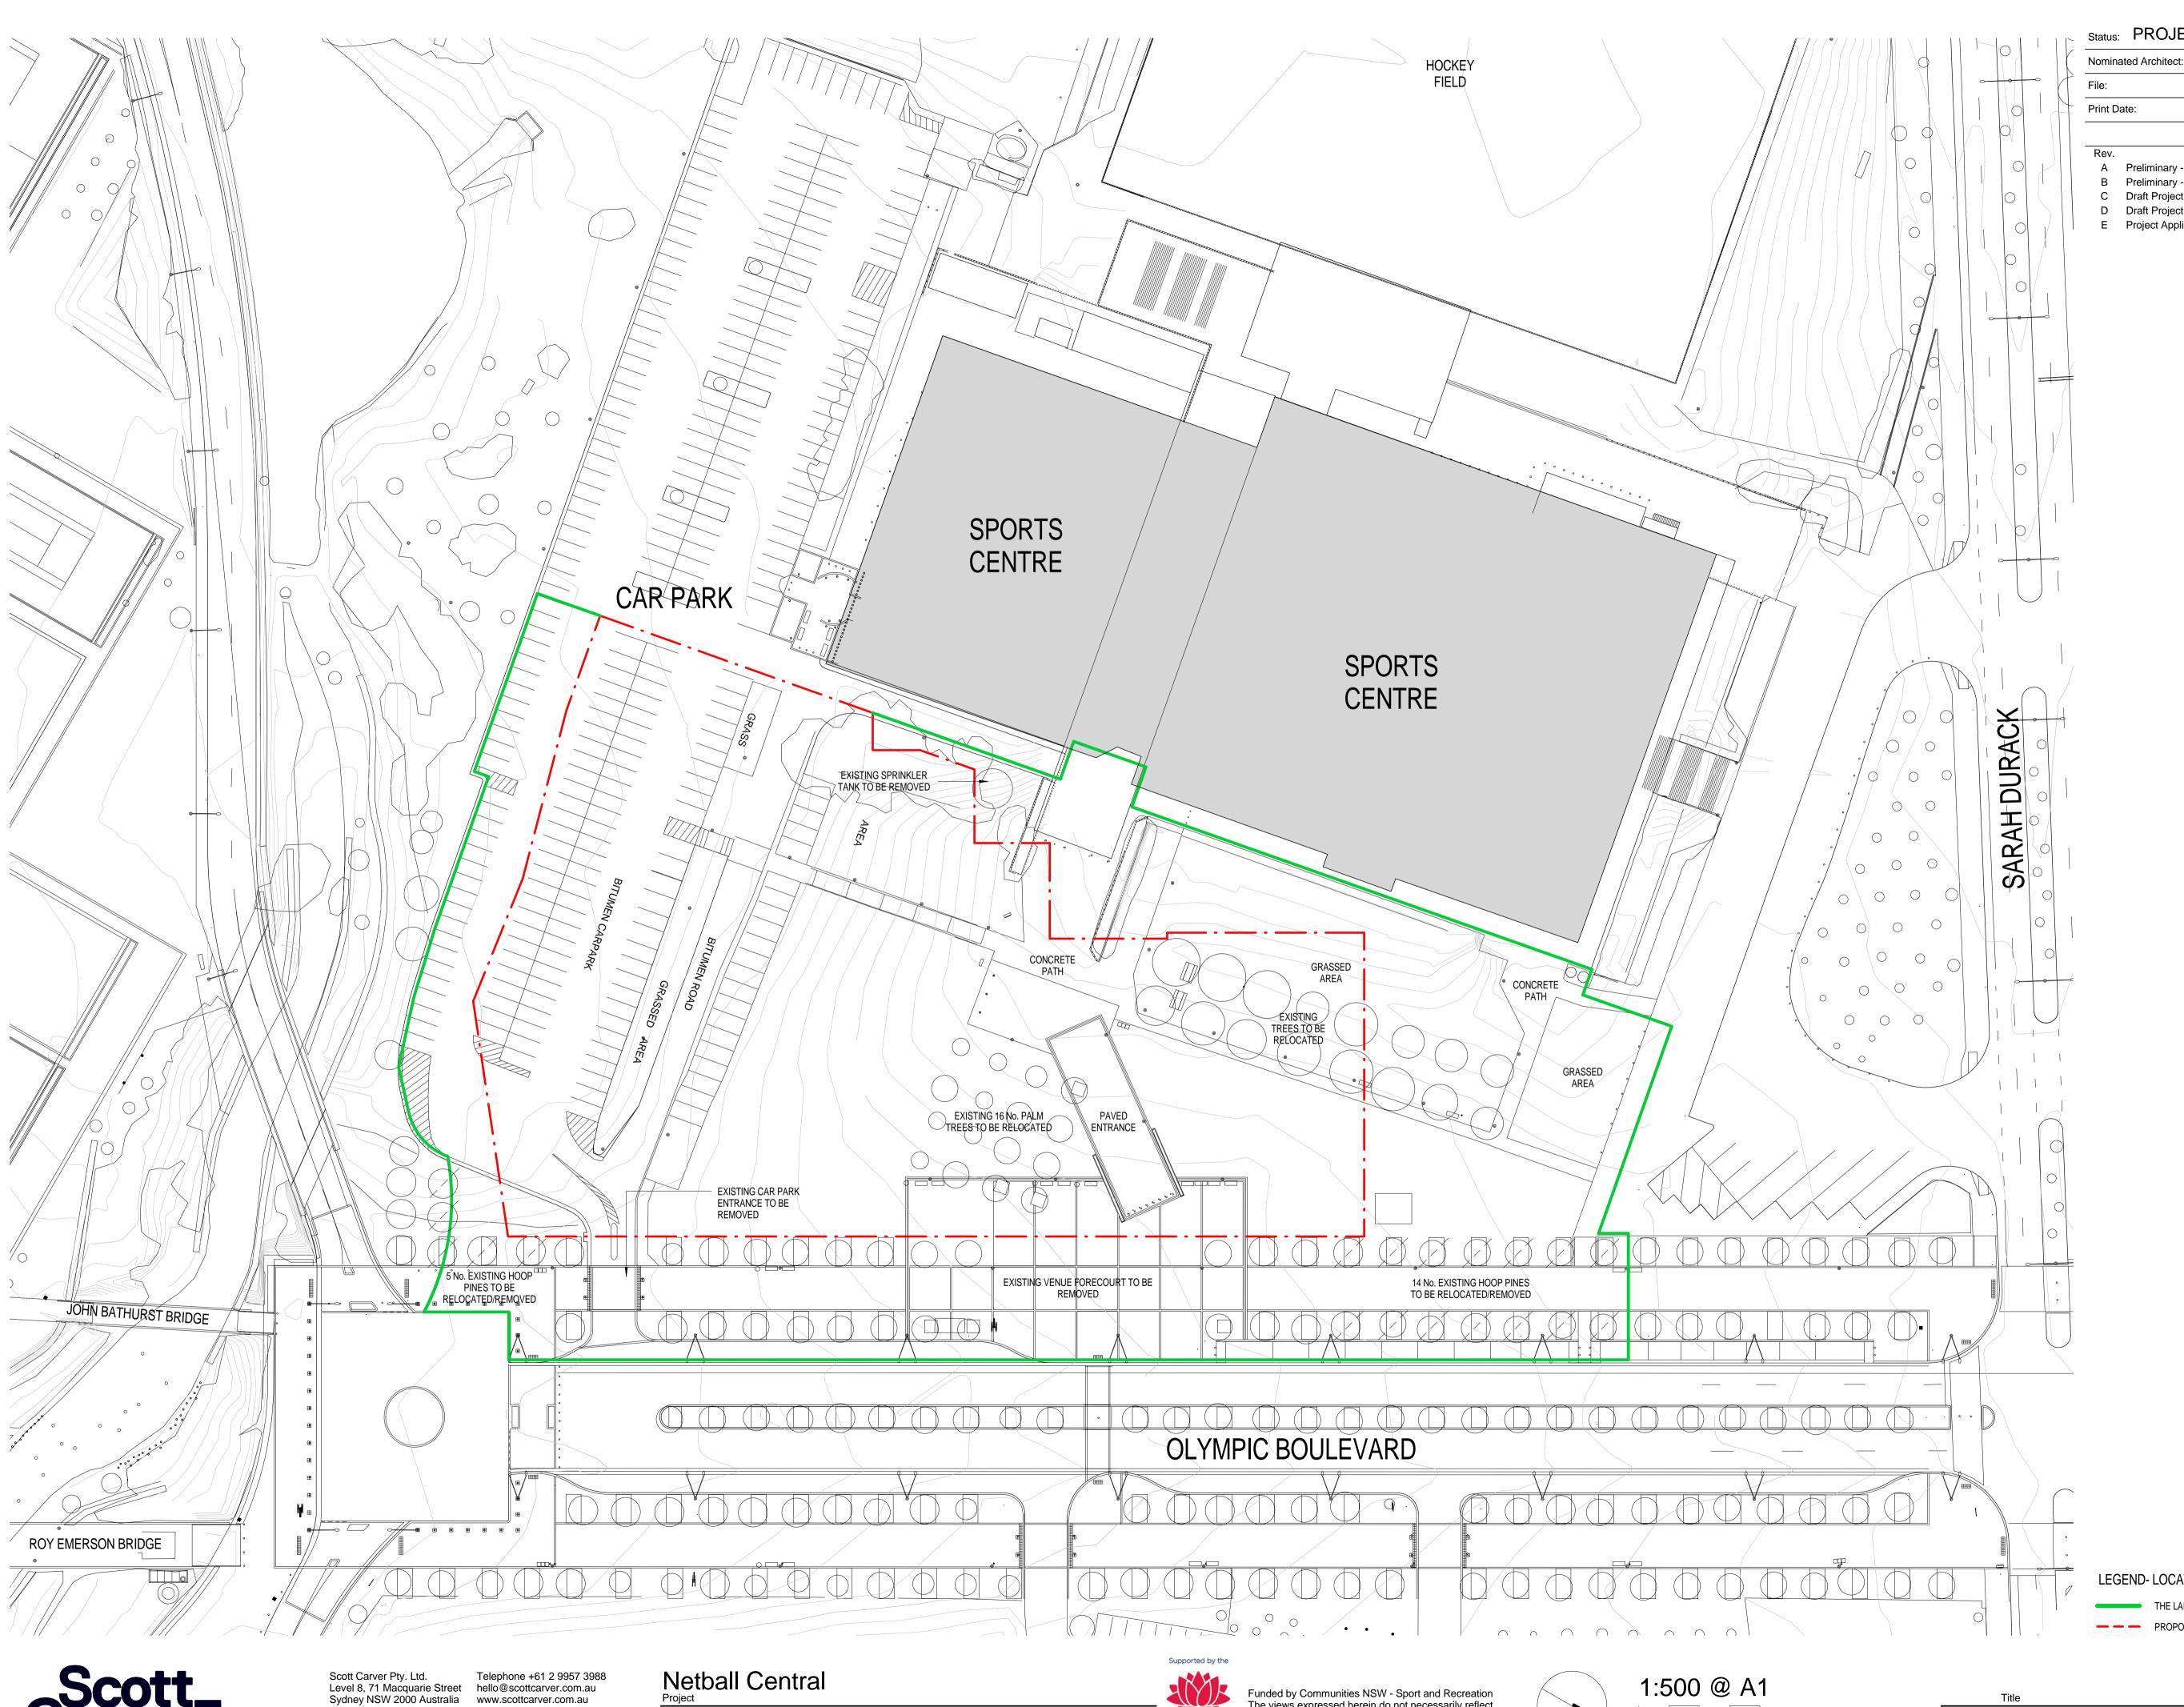

LEGEND- LOCATION PLAN

Title

50m

Project 20100036

THE LAND TO WHICH THIS APPLICATION APPLIES. ---- PROPOSED SUB-DIVISION SITE BOUNDARY