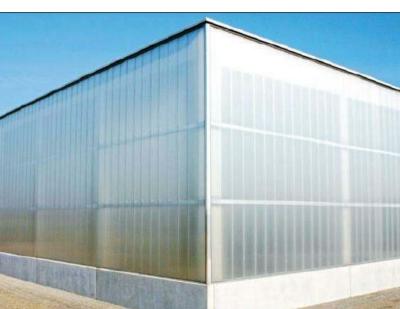

[MC1] METAL CLADDING, COLOUR: CHARCOAL.

[PM1]
PERFORATED METAL SCREEN,
COLOUR: GOLD.

[PO1] CLEAR CELLULAR POLYCARBONATE

[PO2] TRANSLUCENT CELLULAR POLYCARBONATE

[P03] TRANSPARENT CLELLULAR POLYCARBONATE

[MC2] METAL COMPOSITE CLADDING, COLOUR: SILVER.