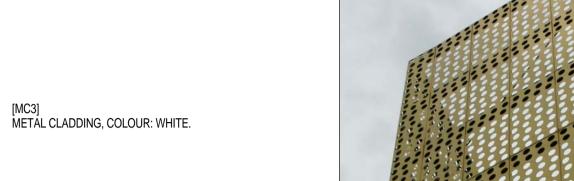

[MC4] METAL COMPOSITE CLADDING, COLOUR: OFF WHITE.

[PM2] ANGLED PERFORATED METAL SCREENS, COLOUR: GREY.

[RB1] RENDERED BLOCK, PAINTED: GREY.

[RB2] RENDERED BLOCK, PAINTED: WHITE.

[FC1] FIBRE CEMENT CLADDING, COLOUR: CHARCOAL.