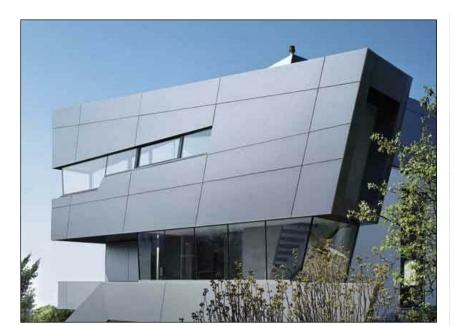

[MC1] METAL CLADDING, COLOUR: CHARCOAL.

[PM1]
PERFORATED METAL SCREEN,
COLOUR: GOLD.

[PO1] CLEAR CELLULAR POLYCARBONATE

[PO2] TRANSLUCENT CELLULAR POLYCARBONATE

[P03] TRANSPARENT CLELLULAR POLYCARBONATE

[MC2] METAL COMPOSITE CLADDING, COLOUR: SILVER.