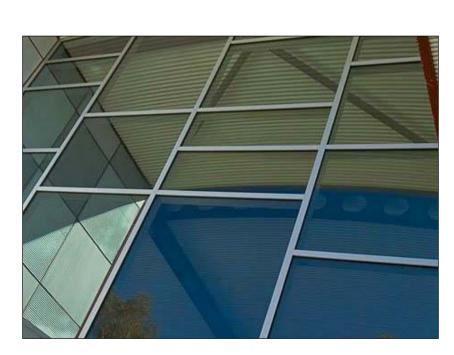

[GL1] GLAZING, WITH ALIMININIUM FRAMING PANELS: TRANSPARENT

[GL2] GLAZING, WITH ALIMINIUM FRAMING PANELS: OPAQUE