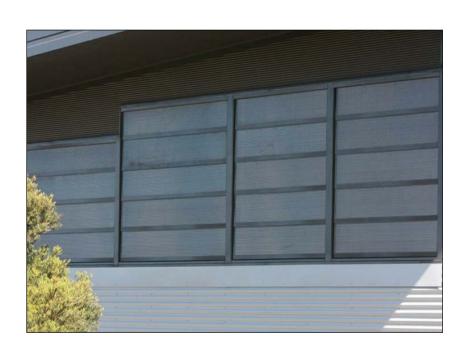

[MC1] METAL CLADDING, COLOUR: CHARCOAL.

[PM1]
PERFORATED METAL SCREEN,
COLOUR: GOLD.

[PO1] CLEAR CELLULAR POLYCARBONATE

[PO2] TRANSLUCENT CELLULAR POLYCARBONATE

[P03] TRANSPARENT CLELLULAR POLYCARBONATE

[MC2] METAL COMPOSITE CLADDING, COLOUR: SILVER.

[MC4] METAL COMPOSITE CLADDING, COLOUR: OFF WHITE.

[PM2] ANGLED PERFORATED METAL SCREENS, COLOUR: GREY.

[RB1] RENDERED BLOCK, PAINTED: GREY.

[RB2] RENDERED BLOCK, PAINTED: WHITE.

[FC1] FIBRE CEMENT CLADDING, COLOUR: CHARCOAL.