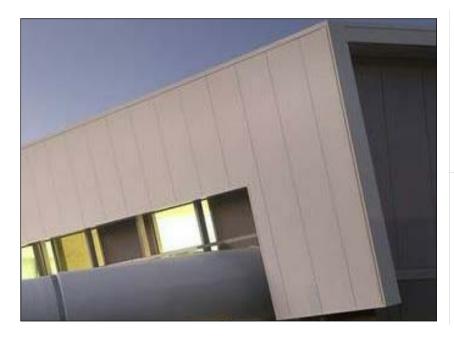

[MC1] METAL CLADDING, COLOUR: CHARCOAL.

[PM1]
PERFORATED METAL SCREEN,
COLOUR: GOLD.

[PO1] CLEAR CELLULAR POLYCARBONATE

[PO2] TRANSLUCENT CELLULAR POLYCARBONATE

[P03] TRANSPARENT CLELLULAR POLYCARBONATE

[MC2] METAL COMPOSITE CLADDING, COLOUR: SILVER.

[MC4] METAL COMPOSITE CLADDING, COLOUR: OFF WHITE.

[PM2] ANGLED PERFORATED METAL SCREENS, COLOUR: GREY.

[RB1] RENDERED BLOCK, PAINTED: GREY.

[RB2] RENDERED BLOCK, PAINTED: WHITE.

[FC1] FIBRE CEMENT CLADDING, COLOUR: CHARCOAL.