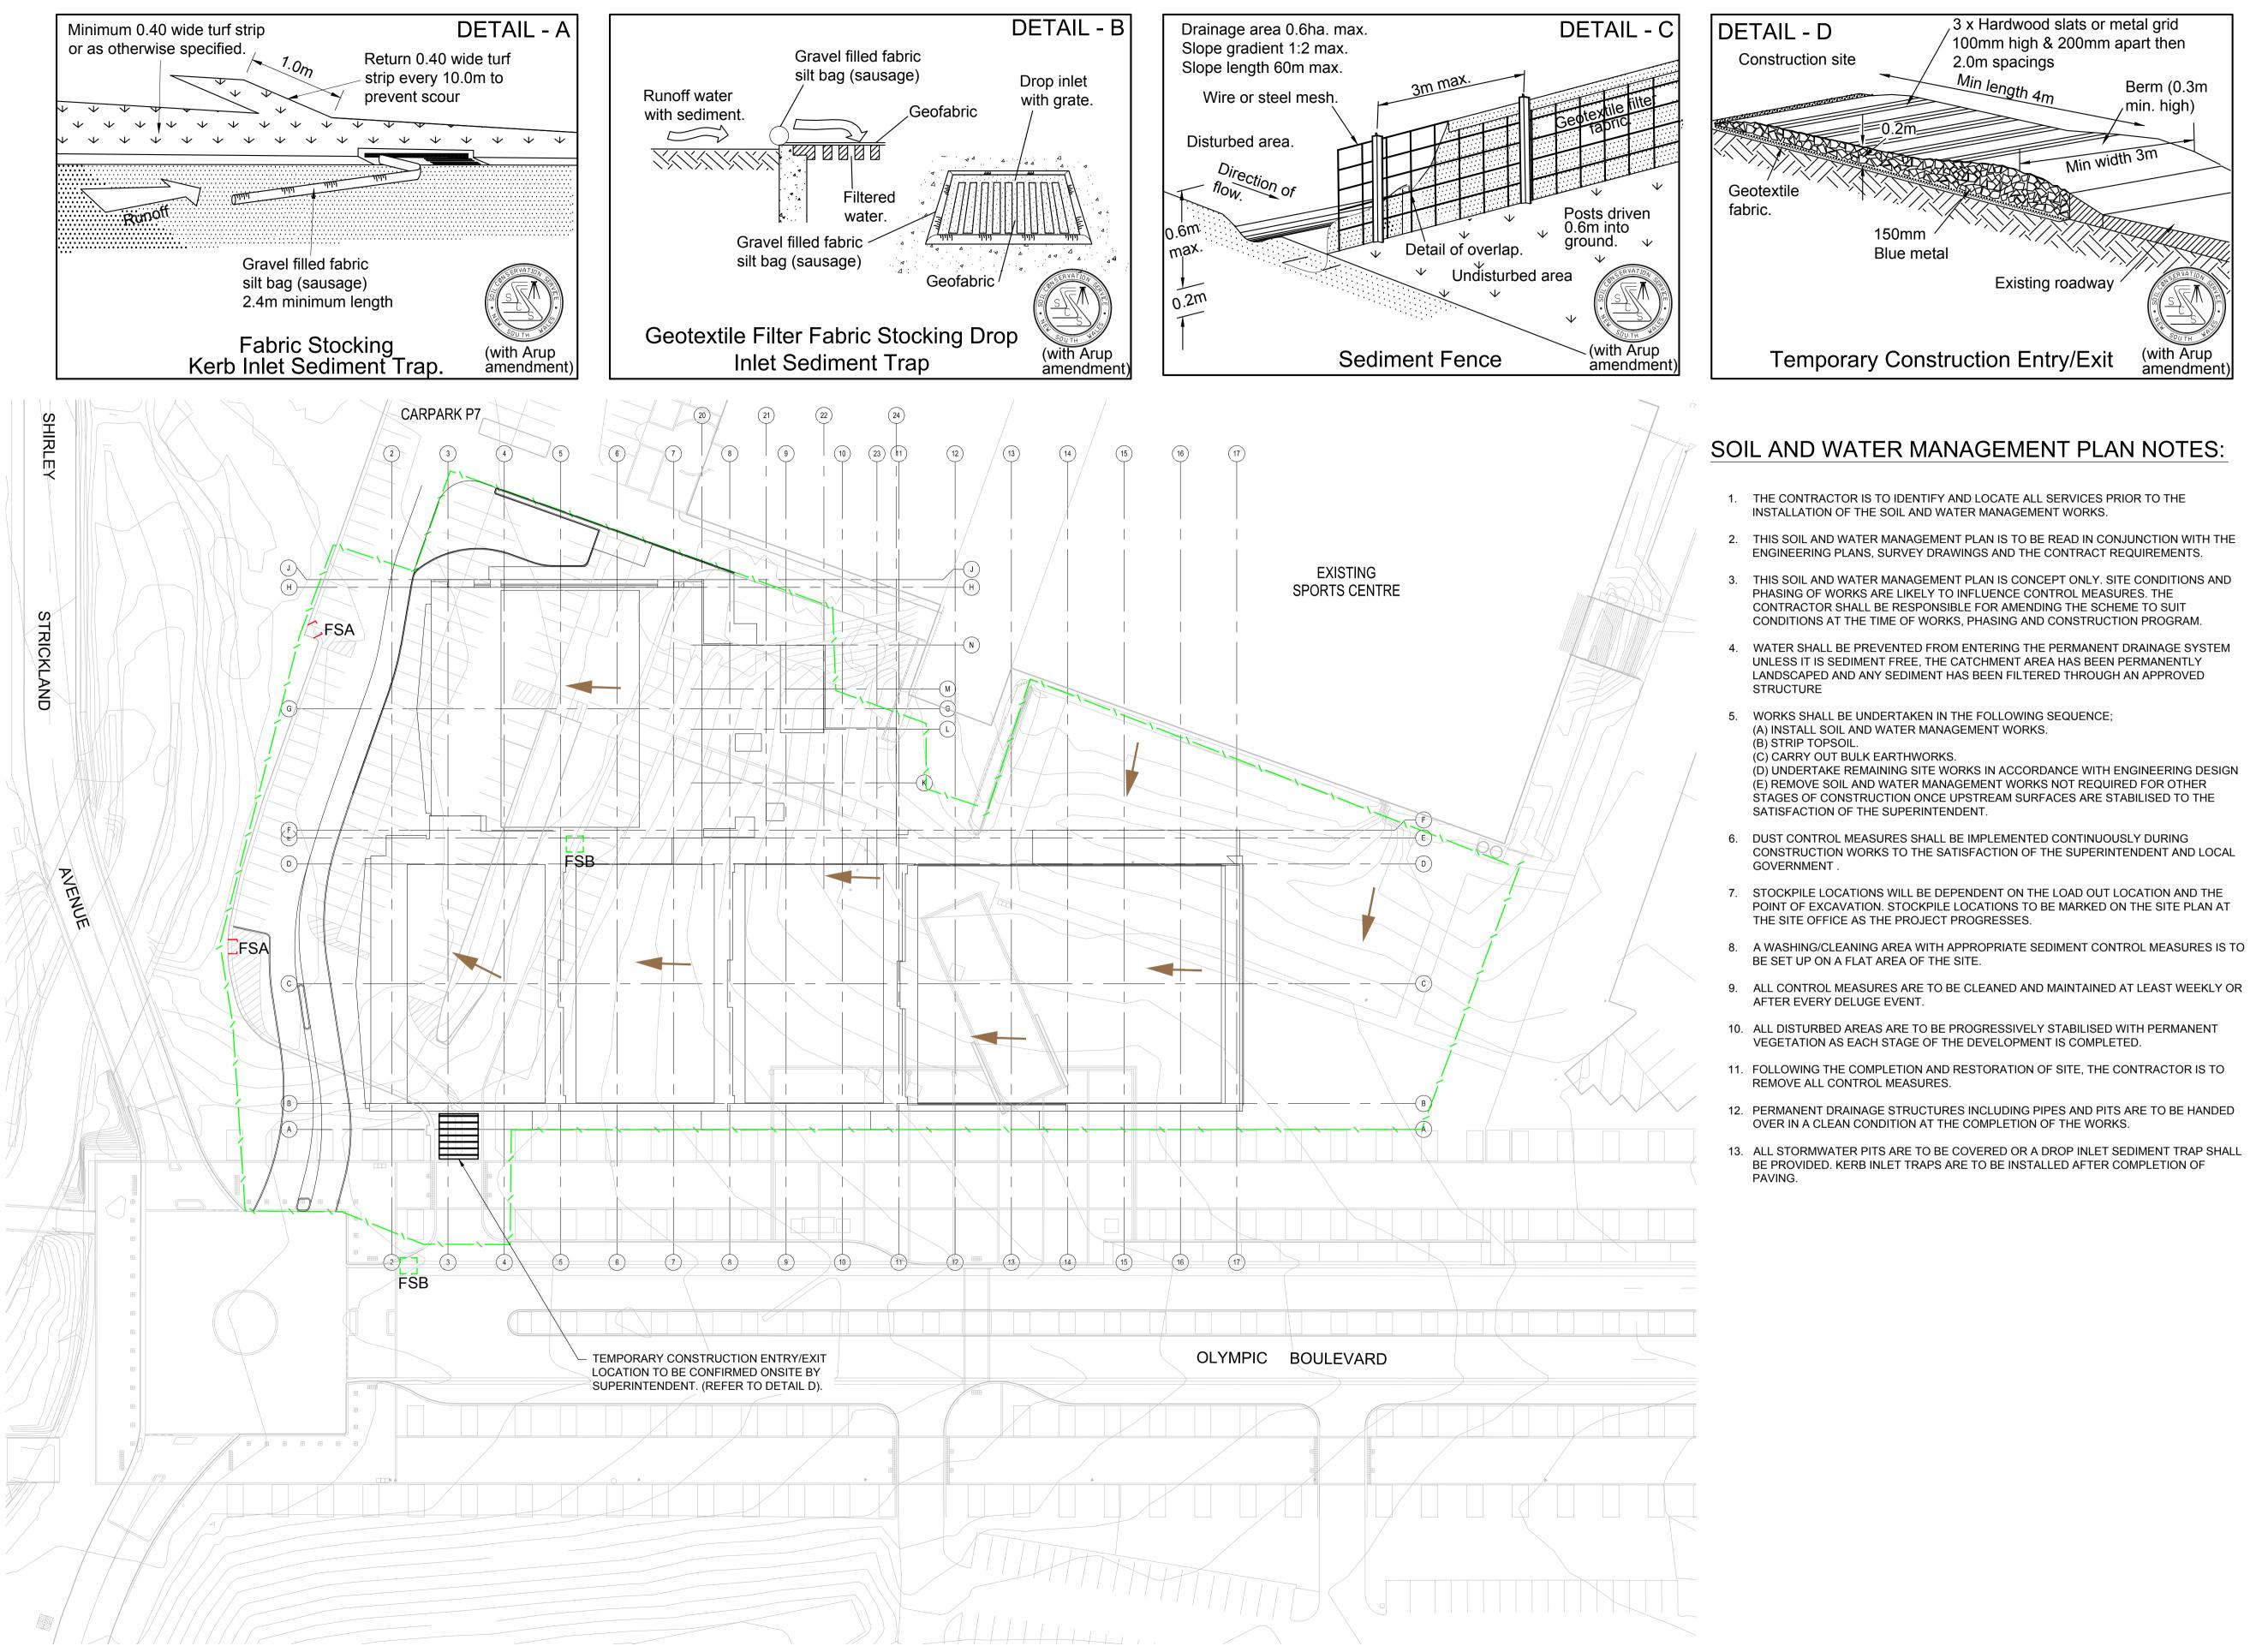

| LEGEND: |                                        |  |  |  |  |
|---------|----------------------------------------|--|--|--|--|
| FSA     | FABRIC TRAP - REFER TO<br>DETAIL A     |  |  |  |  |
| ۲ - SB  | FABRIC STOCKING - REFER TO<br>DETAIL B |  |  |  |  |
|         | SEDIMENT FENCE - REFER TO<br>DETAIL C  |  |  |  |  |
|         | OVERLAND FLOW PATH                     |  |  |  |  |