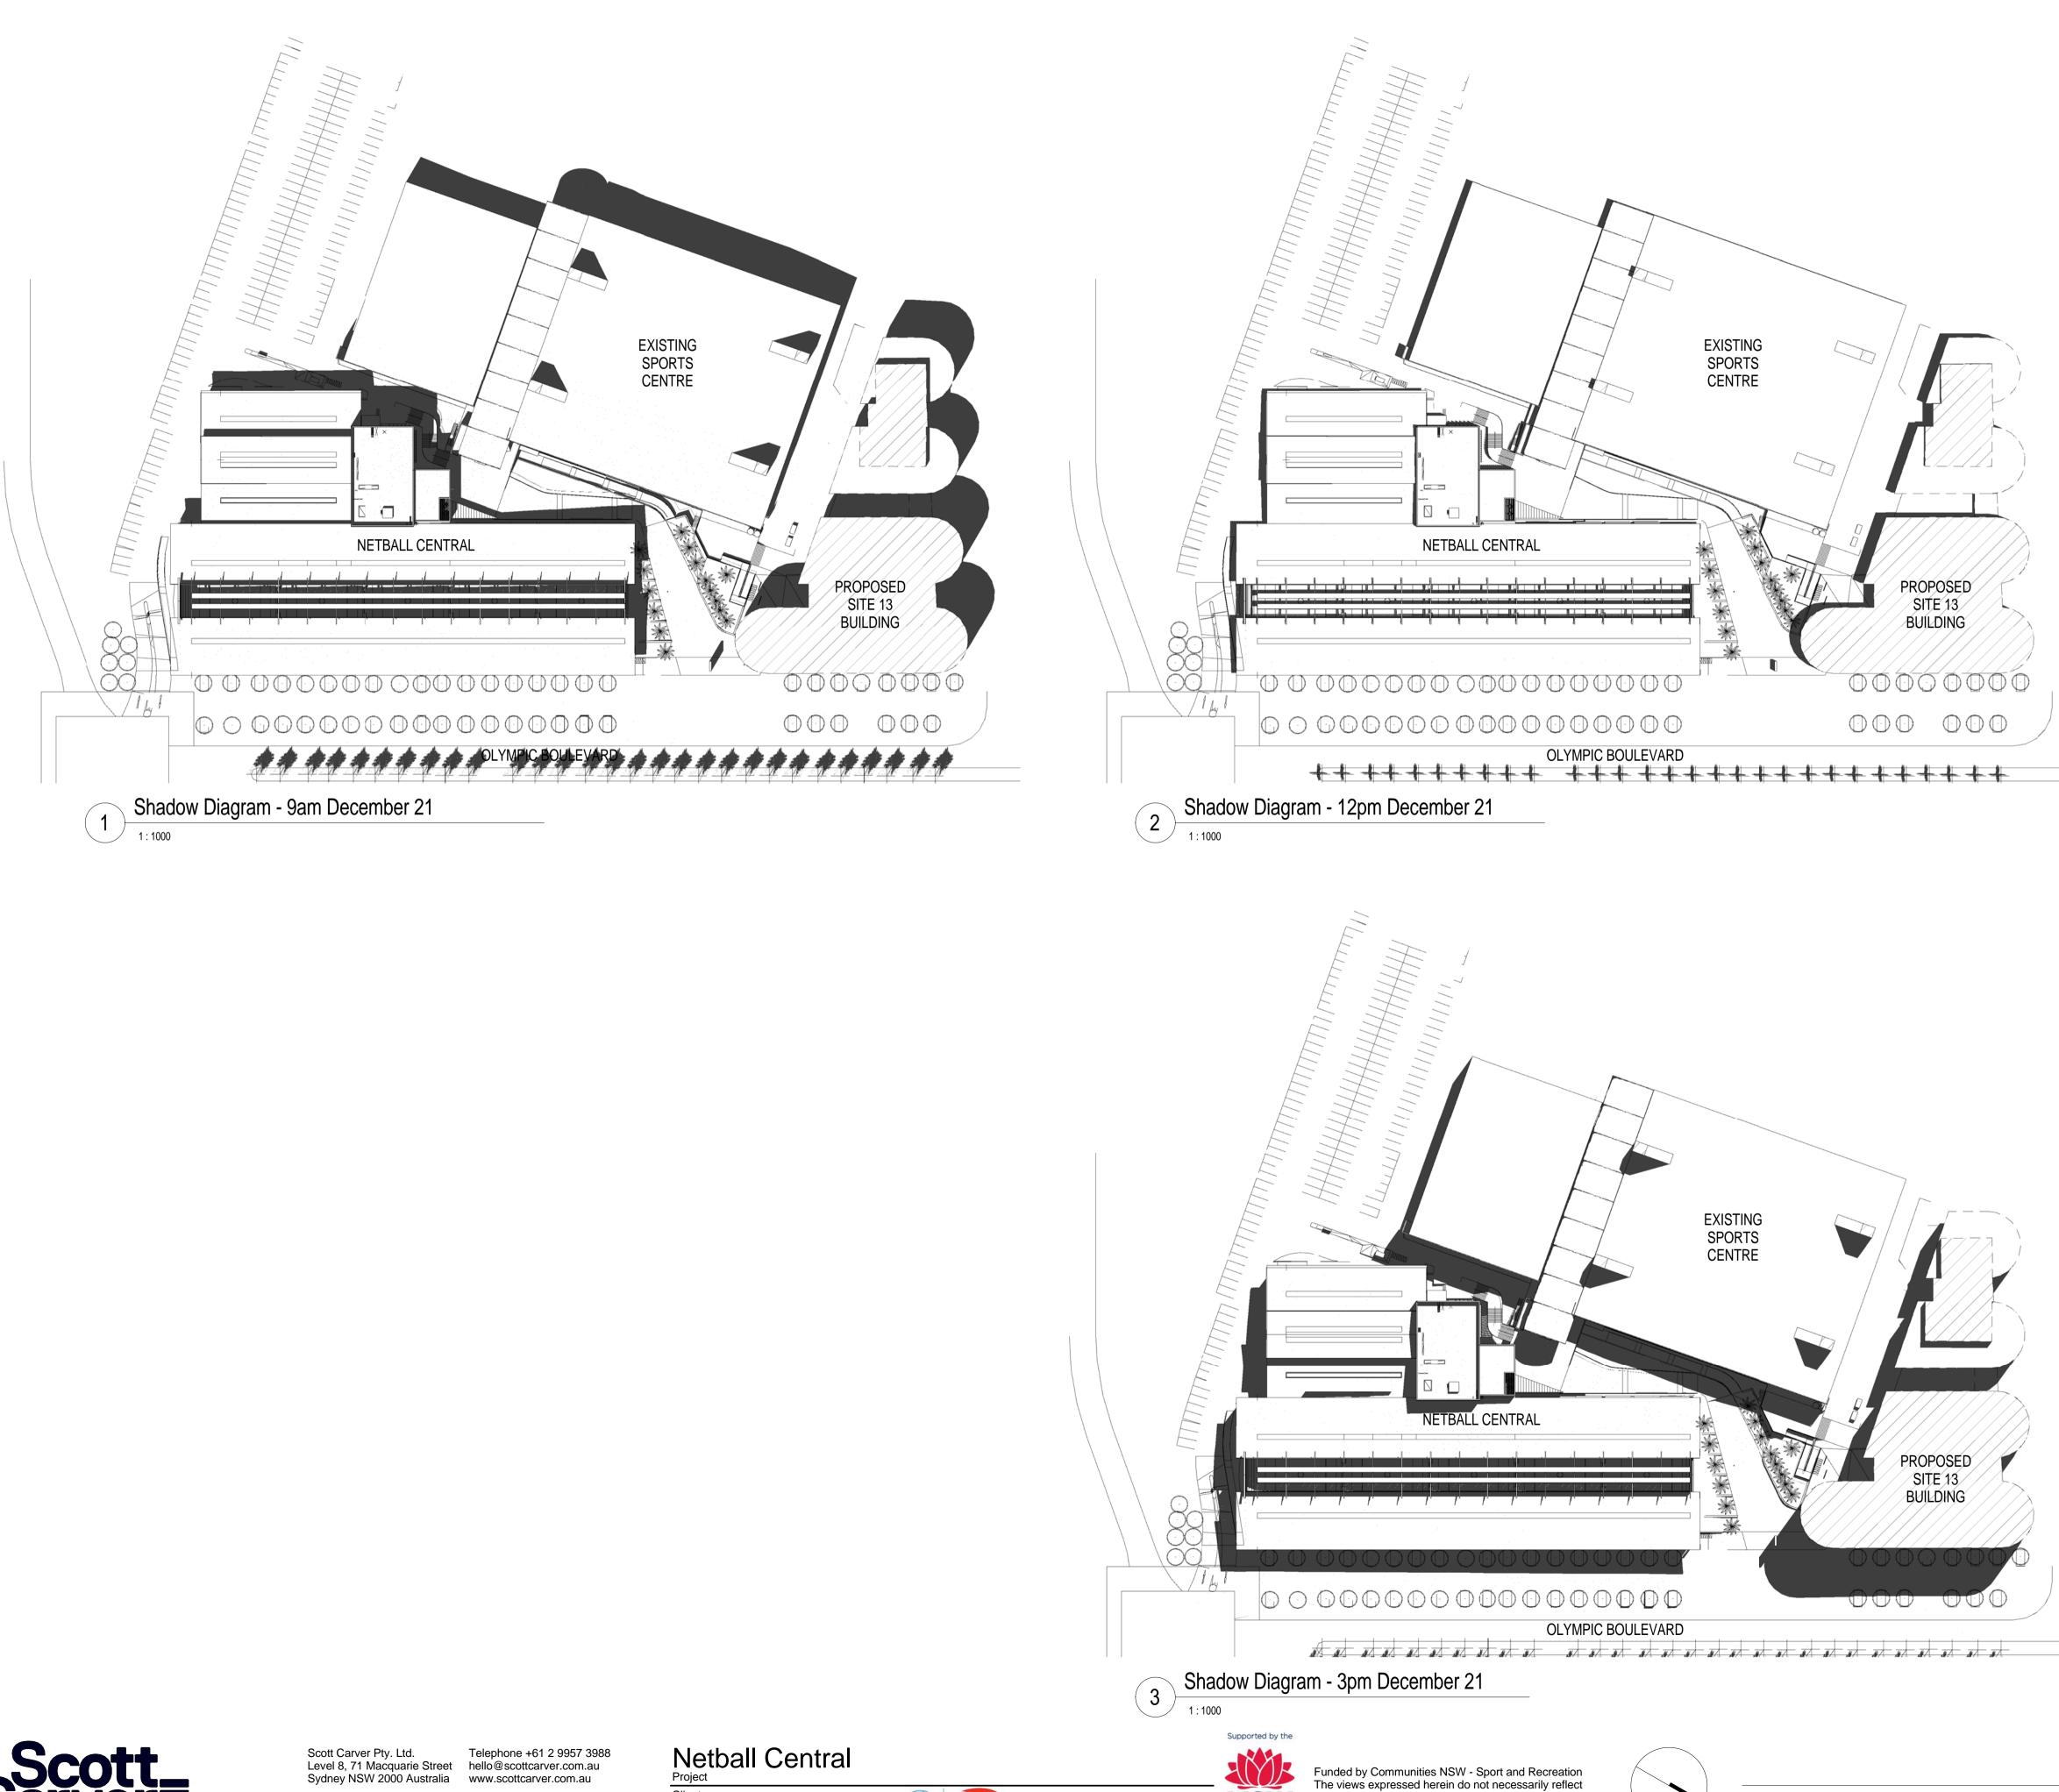

Netball Central Project Client Netball NSW

Netball NSW SWIFTS

NSW

the views of Comunities NSW - Sport and Recreation

## PROJECT APPLICATION ISSUE Status:

Bob Perry 3935 Nominated Architect:

26/06/2012 3:34:55 PM Print Date:

File:

| Rev. | Description                             | Date       |
|------|-----------------------------------------|------------|
| А    | For Review - Co-ordination Issue Only   | 27.04.2012 |
| В    | Preliminary - Issued For Discussion     | 08.05.2012 |
| С    | Preliminary - Draft Project Application | 15.06.2012 |
| D    | Draft Project Application Issue         | 15.06.2012 |
| Е    | Draft Project Application Issue         | 19.06.2012 |
| F    | Project Application Issue               | 26.06.2012 |
|      |