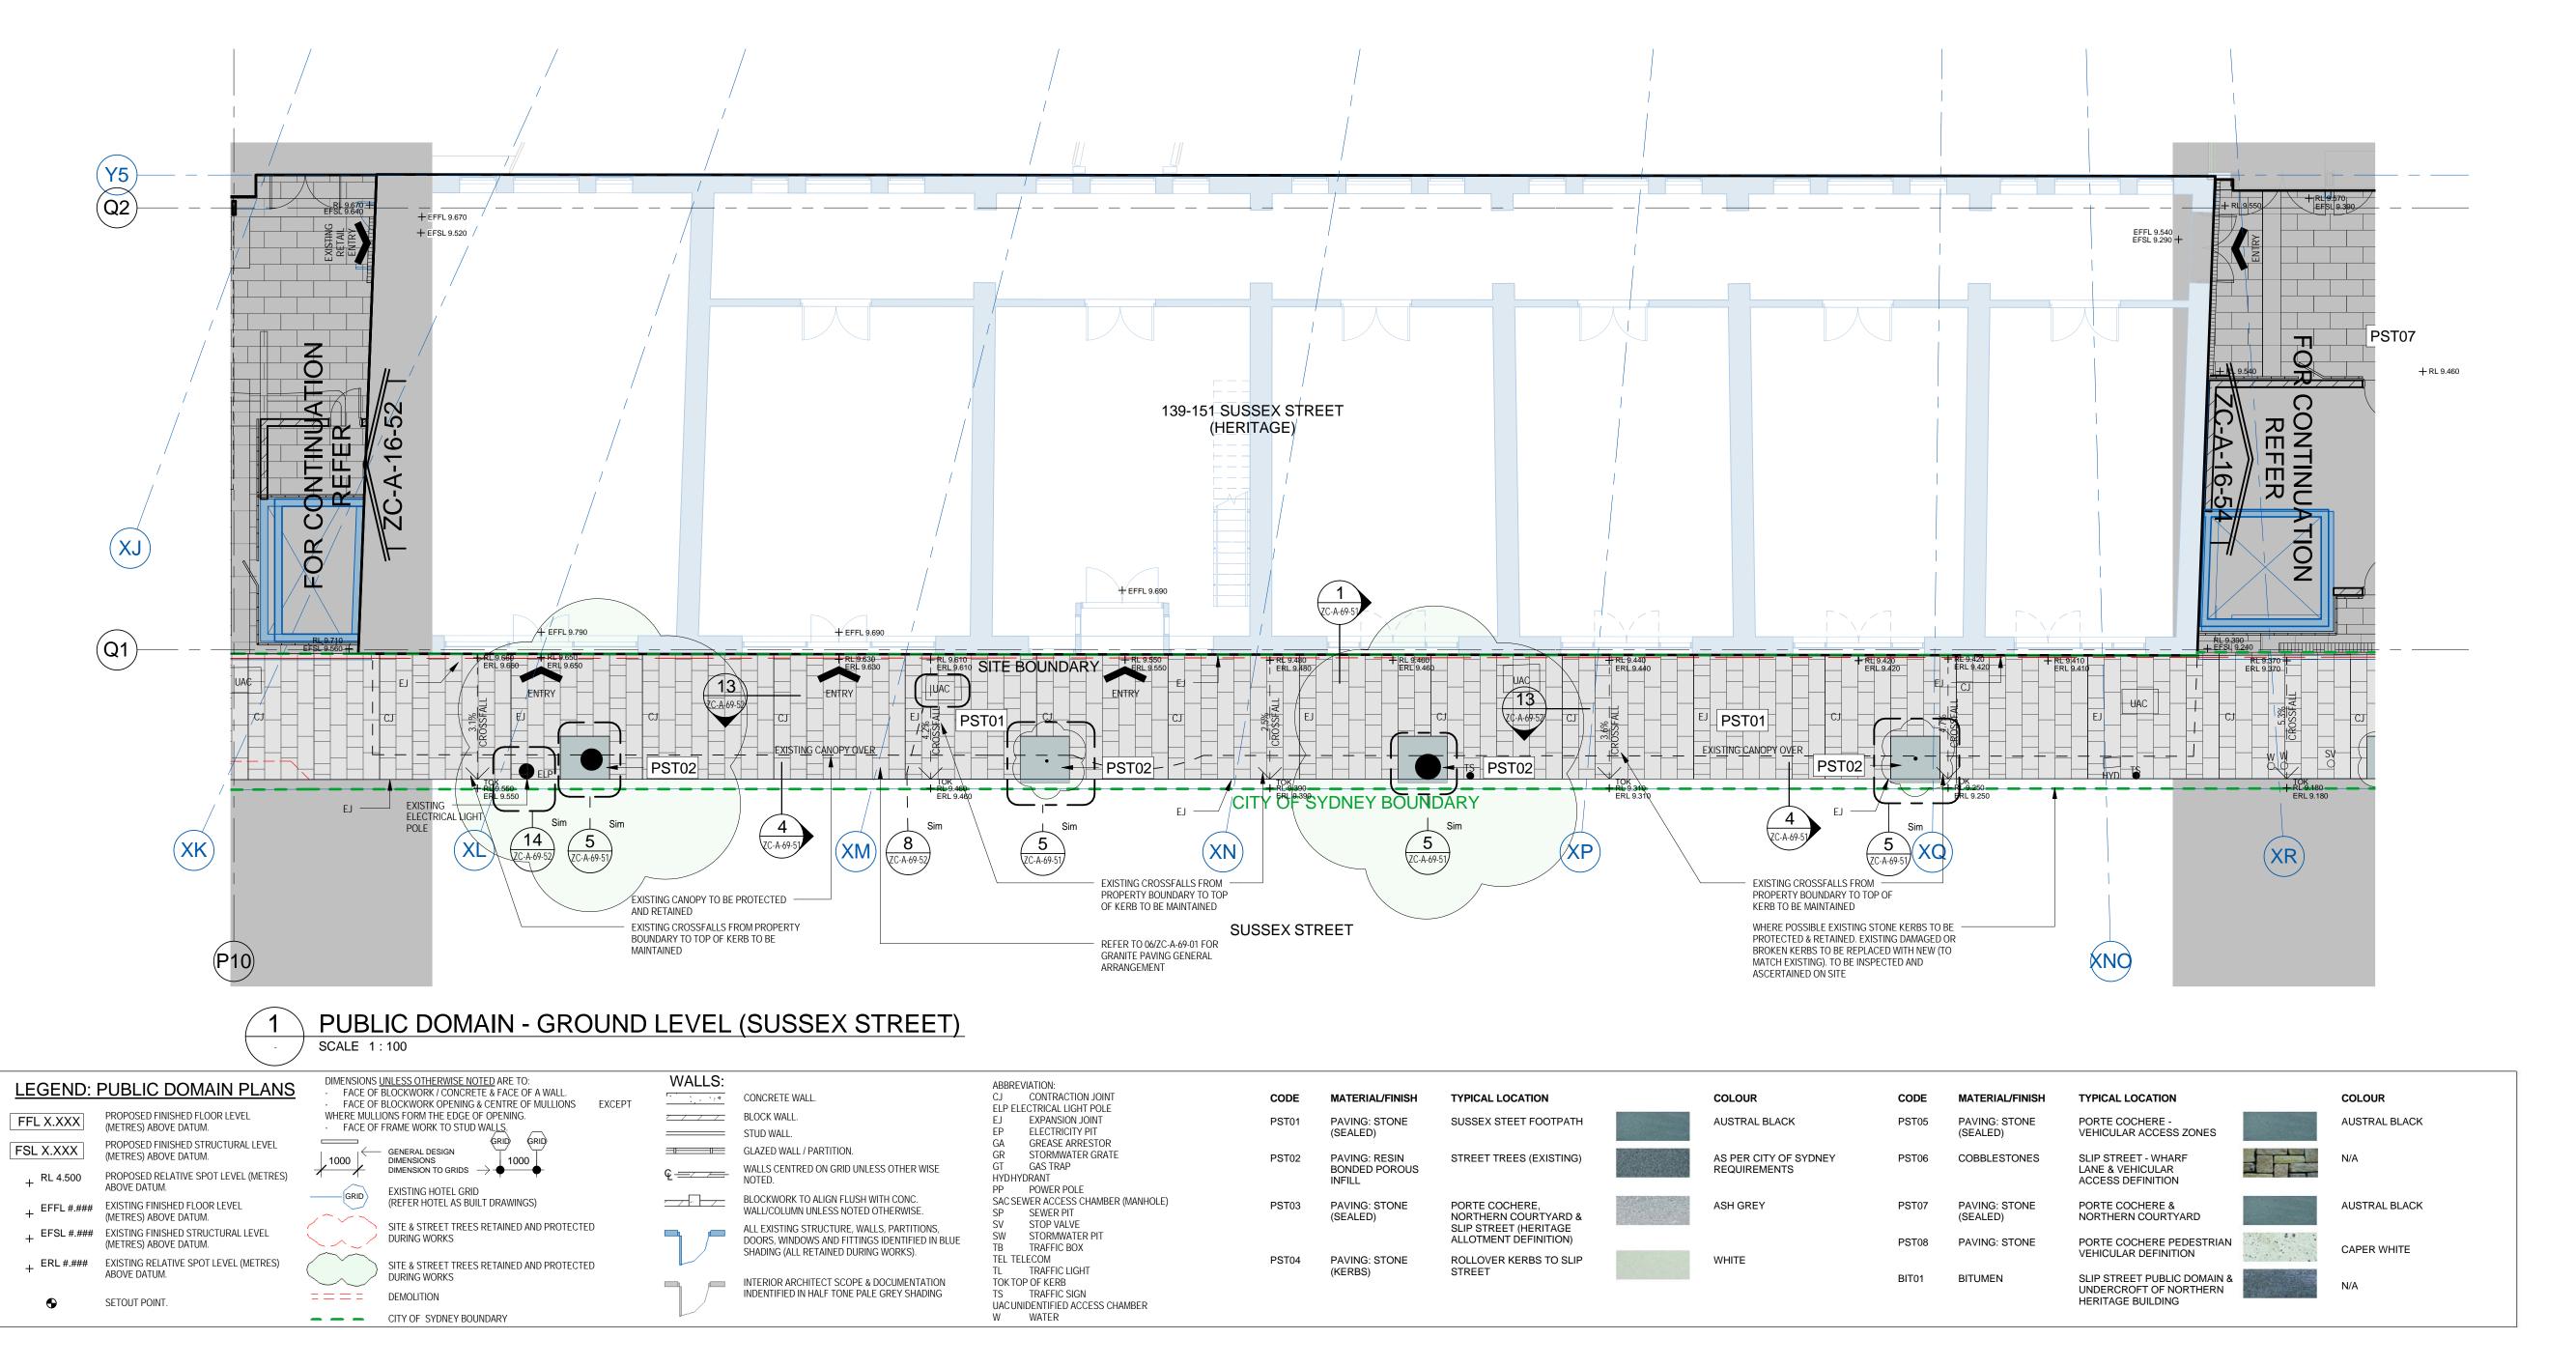

T +61 2 8354 5100 www.batessmart.com.au

161 SUSSEX STREET

PUBLIC DOMAIN PLANS -SHEET 3 - CITY OF SYDNEY

DESIGN DEVELOPMENT

Drawn: XL

Revision: 2

Scale: 1:100 @ B1

**Date:** 06/11/2013