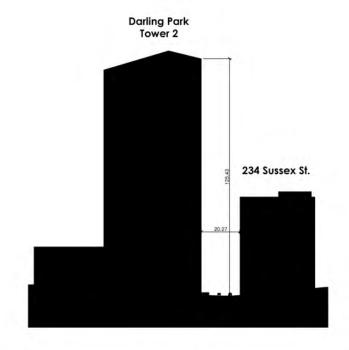

Sussex St.

Clarence St.

Sussex St.
Corn Exchange
LEP REQUIRMENTS

Sussex St.
Corn Exchange

- Max Building Height 80m
- Street frontage height Minimum 20m and Maximum 45m assuming a 20m wide road.
- Front setback Minimum weighted average of 8m for the part of the building above the street frontage podium. Elements of the building can project to a minimum setback of 6m provided the weighted average is 8m.
- Side boundary 6m setback for a residential building where it faces an adjacent residential building. The RFDC building separation requires a minimum of 24m separation for habitable rooms and balconies above 9 stories or 25m in height.