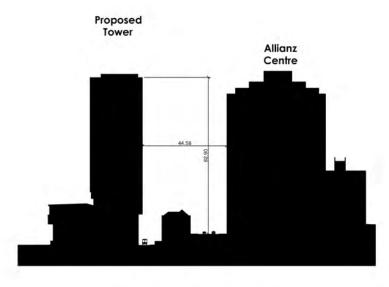

Sussex St.

Clarence St.

Sussex St.
Corn Exchange
LEP REQUIRMENTS

Sussex St.
Corn Exchange

- Max Building Height 80m
- Street frontage height Minimum 20m and Maximum 45m assuming a 20m wide road.
- Front setback Minimum weighted average of 8m for the part of the building above the street frontage podium. Elements of the building can project to a minimum setback of 6m provided the weighted average is 8m.
- Side boundary 6m setback for a residential building where it faces an adjacent residential building. The RFDC building separation requires a minimum of 24m separation for habitable rooms and balconies above 9 stories or 25m in height.