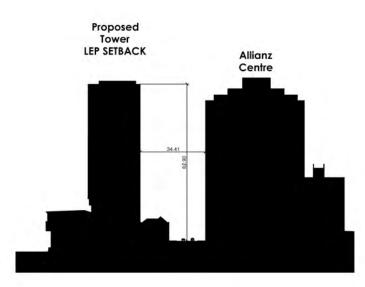

Sussex St.

Clarence St.

Sussex St.
Corn Exchange
LEP REQUIRMENTS

Sussex St.
Corn Exchange

- Max Building Height 80m
- Street frontage height Minimum 20m and Maximum 45m assuming a 20m wide road.
- Front setback Minimum weighted average of 8m for the part of the building above the street frontage podium. Elements of the building can project to a minimum setback of 6m provided the weighted average is 8m.
- Side boundary 6m setback for a residential building where it faces an adjacent residential building. The RFDC building separation requires a minimum of 24m separation for habitable rooms and balconies above 9 stories or 25m in height.