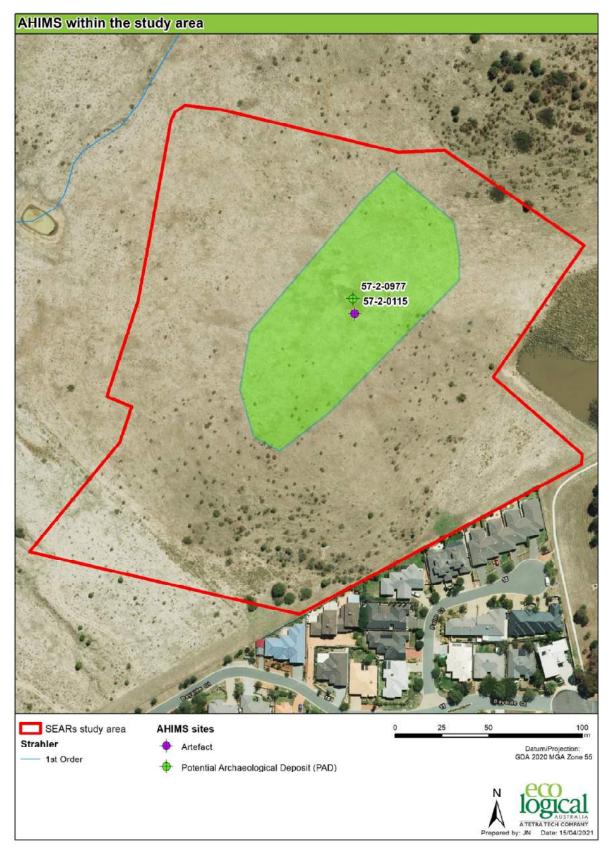

#### Table 10: Frequencies of Aboriginal heritage site types.

Two (2) Aboriginal sites have previously been recorded within the study area (Figure 5):

#### AHIMS ID 57-2-0115 (PPS 5)

| Site type:   | Artefact Scatter                    |
|--------------|-------------------------------------|
| Coordinates: | GDA 94 Zone 55 699194 mE 6081721 mS |
| Site Extent: | 20 m x 20 m                         |

This Aboriginal site is an artefact scatter identified by Access Archaeology in 1991, three Aboriginal objects were identified, two quartzite river pebbles and a quartz flake. The AHIMS site was reassessed in 'The Poplars' Cultural Heritage Assessment undertaken by Archaeological Heritage Surveys in 2003 for Queanbeyan City Council. Nine Aboriginal objects were identified in a 20 m by 20 m area, three quartz flakes, two volcanic flakes and four silcrete flakes.

A total of 12 Aboriginal artefacts have been identified for this AHIMS site.

#### AHIMS ID 57-2-0977 (PAD 3)

Site type:Potential Archaeological DepositCoordinates:GDA 94 Zone 55 699193 mE 6081729 mSSite Extent:150 m x 65 m

This Aboriginal site was recorded as a high potential archaeological deposit (PAD) located within the study area. The site was identified by Navin Officer as originally being recorded in 'The Poplars' Cultural Heritage Assessment undertaken by Archaeological Heritage Surveys in 2003 for Queanbeyan City Council. The PAD covers a 150 m by 65 m area of the crest in the centre of the study area. The AHIMS site also encompasses an artefact scatter (AHIMS ID 57-2-0115).

The PAD requires test excavations to be undertaken if the Aboriginal site will be impacted.

Figure 4: AHIMS sites within the vicinity of the study area

Figure 5: AHIMS within the study area