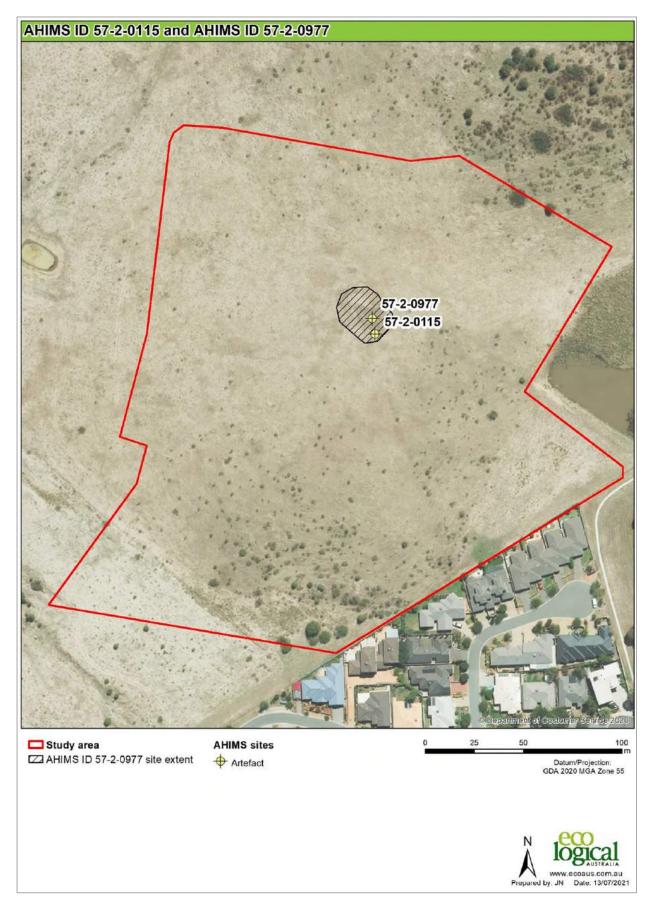

#### Table 10: Frequencies of Aboriginal heritage site types.

Two (2) Aboriginal sites have previously been recorded within the study area (Figure 5):

#### AHIMS ID 57-2-0115 (PPS 5)

| Site type:   | Artefact Scatter                    |
|--------------|-------------------------------------|
| Coordinates: | GDA 94 Zone 55 699194 mE 6081721 mS |
| Site Extent: | 20 m x 20 m                         |

This Aboriginal site is an artefact scatter identified by Access Archaeology in 1991, three Aboriginal objects were identified, two quartzite river pebbles and a quartz flake. The AHIMS site was reassessed in 'The Poplars' Cultural Heritage Assessment undertaken by Archaeological Heritage Surveys in 2003 for Queanbeyan City Council. Nine Aboriginal objects were identified in a 20 m by 20 m area, three quartz flakes, two volcanic flakes and four silcrete flakes.

A total of 12 Aboriginal artefacts have been identified for this AHIMS site.

#### AHIMS ID 57-2-0977 (PAD 3)

Site type:Potential Archaeological DepositCoordinates:GDA 94 Zone 55 699193 mE 6081729 mSSite Extent:150 m x 65 m

This Aboriginal site was recorded as a high potential archaeological deposit (PAD) located within the study area. The site was identified by Navin Officer as originally being recorded in 'The Poplars' Cultural Heritage Assessment undertaken by Archaeological Heritage Surveys in 2003 for Queanbeyan City Council. The PAD covers a 150 m by 65 m area of the crest in the centre of the study area. The AHIMS site also encompasses an artefact scatter (AHIMS ID 57-2-0115).

The PAD requires test excavations to be undertaken if the Aboriginal site will be impacted.

Figure 4: AHIMS sites within the vicinity of the study area

Figure 5: AHIMS within the study area