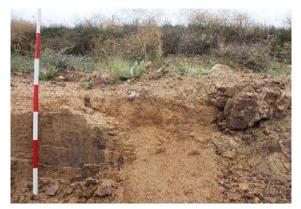

#### 4.3 Archaeological investigation results

A test excavation program was undertaken by ELA Archaeologists within the study area resulting in the identification of a low density subsurface artefact scatter, with low scientific significance. The subsurface artefact scatter was located near the surface of the stratigraphy and it is most likely the same event as the surface artefacts identified as AHIMS ID 57-2-0115 (refer to Appendix C for the Archaeological Technical Report). Enough information was gathered during test excavation to understand the distribution and extent of the Aboriginal evidence of land use, further excavations would not yield meaningful results.