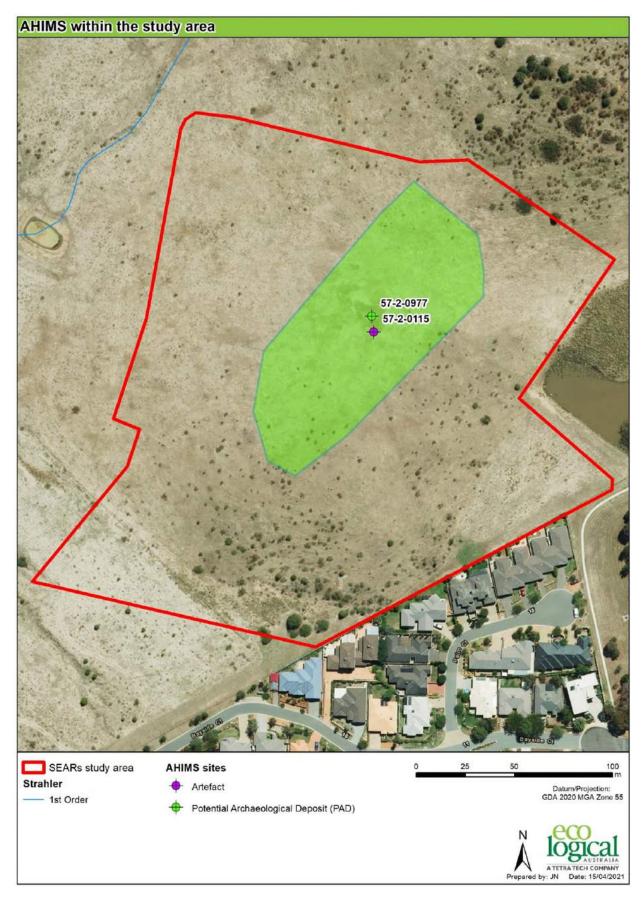

#### Table 10: Frequencies of Aboriginal heritage site types.

Two (2) Aboriginal sites have previously been recorded within the study area (Figure 5):

#### AHIMS ID 57-2-0115 (PPS 5)

| Site type:   | Artefact Scatter                    |
|--------------|-------------------------------------|
| Coordinates: | GDA 94 Zone 55 699194 mE 6081721 mS |
| Site Extent: | 20 m x 20 m                         |

This Aboriginal site is an artefact scatter identified by Access Archaeology in 1991, three Aboriginal objects were identified, two quartzite river pebbles and a quartz flake. The AHIMS site was reassessed in 'The Poplars' Cultural Heritage Assessment undertaken by Archaeological Heritage Surveys in 2003 for Queanbeyan City Council. Nine Aboriginal objects were identified in a 20 m by 20 m area, three quartz flakes, two volcanic flakes and four silcrete flakes.

A total of 12 Aboriginal artefacts have been identified for this AHIMS site.

#### AHIMS ID 57-2-0977 (PAD 3)

Site type:Potential Archaeological DepositCoordinates:GDA 94 Zone 55 699193 mE 6081729 mSSite Extent:150 m x 65 m

This Aboriginal site was recorded as a high potential archaeological deposit (PAD) located within the study area. The site was identified by Navin Officer as originally being recorded in 'The Poplars' Cultural Heritage Assessment undertaken by Archaeological Heritage Surveys in 2003 for Queanbeyan City Council. The PAD covers a 150 m by 65 m area of the crest in the centre of the study area. The AHIMS site also encompasses an artefact scatter (AHIMS ID 57-2-0115).

The PAD requires test excavations to be undertaken if the Aboriginal site will be impacted.

Figure 4: AHIMS sites within the vicinity of the study area

Figure 5: AHIMS within the study area