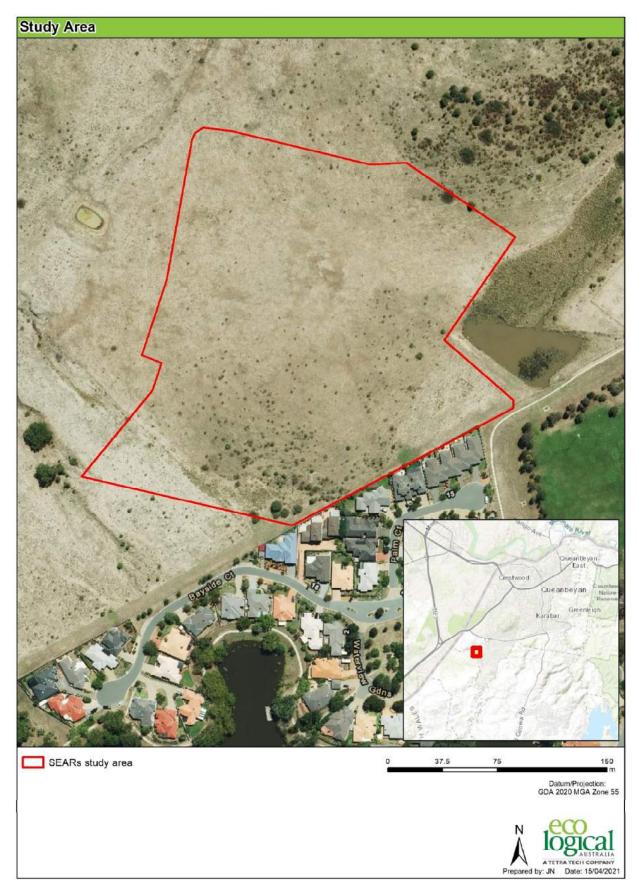

The site is located in excellent proximity to existing open space facilities. It adjoins David Madew Regional Park to the south east and is located 100 m east of an existing recreational field associated with Jerrabomberra Public School. A description of the site is provided in The plans of the proposed high school (Figure 1) The study area for this assessment is shown in Figure 2.

Figure 1: Proposed site plan (Source: TKD Architects)

Figure 2: The ACHA study area