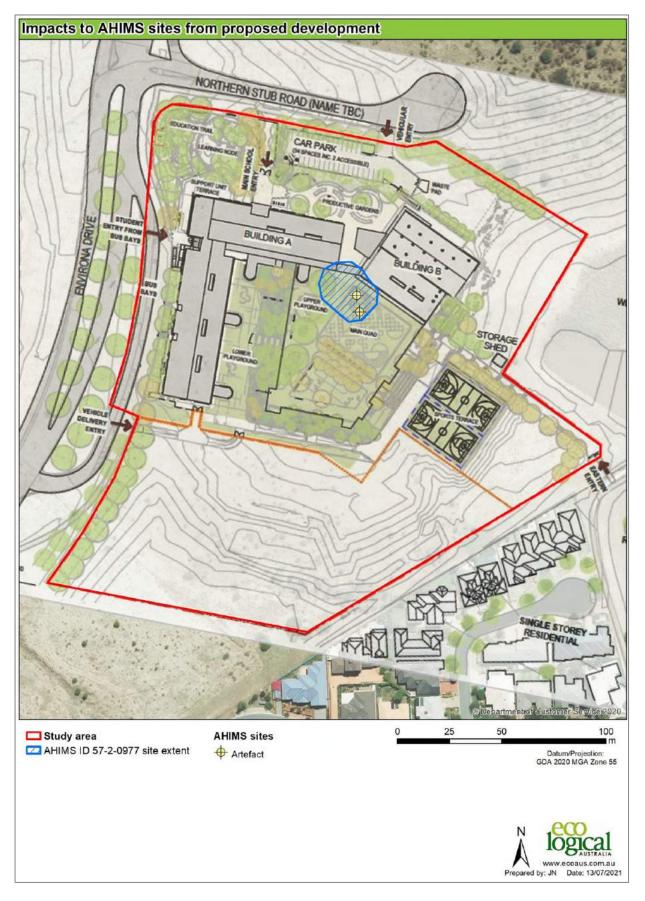

#### 4.3 Archaeological investigation results

A test excavation program was undertaken by ELA Archaeologists within the study area resulting in the identification of a low density subsurface artefact scatter, with low scientific significance. The subsurface artefact scatter was located near the surface of the stratigraphy and it is most likely the same event as the surface artefacts identified as AHIMS ID 57-2-0115 (refer to Appendix C for the Archaeological Technical Report). Enough information was gathered during test excavation to understand the distribution and extent of the Aboriginal evidence of land use, further excavations would not yield meaningful results.

#### AHIMS ID 57-2-0115 (PPS 5)

Site type:Artefact ScatterCoordinates:GDA 94 Zone 55 699194 mE 6081721 mSSite Extent:20 m x 20 m

This Aboriginal site is an artefact scatter recorded by Access Archaeology in 1991, three Aboriginal objects were identified, two quartzite river pebbles and a quartz flake. The AHIMS site was reassessed in 'The Poplars' Cultural Heritage Assessment undertaken by Archaeological Heritage Surveys in 2003 for Queanbeyan City Council. Nine Aboriginal objects were identified on bare ground measuring 20m by 20m: three quartz flakes, two volcanic flakes and four silcrete flakes.

A total of 12 Aboriginal artefacts have been identified for this AHIMS site. No surface artefacts could be identified during the archaeological investigations. The site was assessed as being of low scientific significance.

#### AHIMS ID 57-2-0977 (PAD 3)

Site type:Artefact ScatterCoordinates:GDA 94 Zone 55 699194 mE 6081721 mSSite Extent:20 m x 20 m

This Aboriginal site was identified as a PAD by 'The Poplars' Cultural Heritage Assessment undertaken by Archaeological Heritage Surveys in 2003 for Queanbeyan City Council. Navin officer registered the Aboriginal site with AHIMS.

A total of 13 artefacts were retrieved following ELA test excavations to investigate the nature and extent of potential archaeological deposit AHIMS ID 57-2-0977 (PAD 3). The distribution of the lithic material retrieved is focused on the original location of the surface artefact scatter of AHIMS ID 57-2-0115. Enough information has been retrieved during test excavations to understand that AHIMS ID 57-2-0977 is a low density subsurface artefact scatter that is likely associated with AHIMS ID 57-2-0115 as the Aboriginal objects were identified within the upper 100mm of the excavation.

AHIMS ID 57-2-0977 has a total of 13 artefacts. The site was assessed as being of low scientific significance and is indicative of a transient campsite on an elevated position adjacent to Jerrabomberra Creek.

Figure 6: Aboriginal sites within the study area, result of the desktop assessment and archaeological investigations