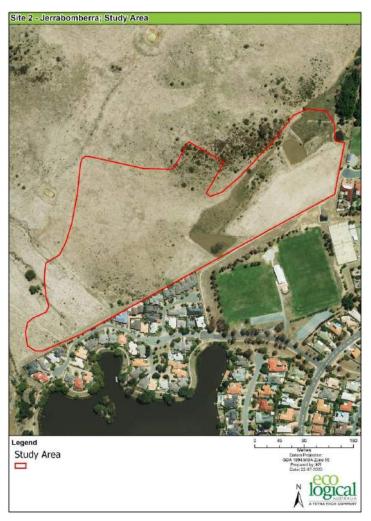

The site is located in excellent proximity to existing open space facilities. It adjoins David Madew Regional Park to the south east and is located 100 m east of an existing recreational field associated with Jerrabomberra Public School. A description of the site is provided in The plans of the proposed high school (Figure 1) The study area for this assessment is shown in Figure 2.

Figure 1: Proposed site plan (Source: TKD Architects)

Figure 2: The ACHA study area

#### AHIMS ID 57-2-0977 (PAD 3)

Site type:Potential Archaeological DepositCoordinates:GDA 94 Zone 55 699193 mE 6081729 mSSite Extent:150 m x 65 m

This Aboriginal site was recorded as a high potential archaeological deposit (PAD) located within the study area. The site was identified by Navin Officer as originally being recorded in 'The Poplars' Cultural Heritage Assessment undertaken by Archaeological Heritage Surveys in 2003 for Queanbeyan City Council. The PAD covers a 150 m by 65 m area of the crest in the centre of the study area. The AHIMS site also encompasses an artefact scatter (AHIMS ID 57-2-0115).

The PAD requires test excavations to be undertaken if the Aboriginal site will be impacted.

Figure 4: AHIMS sites within the vicinity of the study area

Figure 5: AHIMS within the study area

Figure 6: Aboriginal sites within the study area, result of the desktop assessment and archaeological investigations