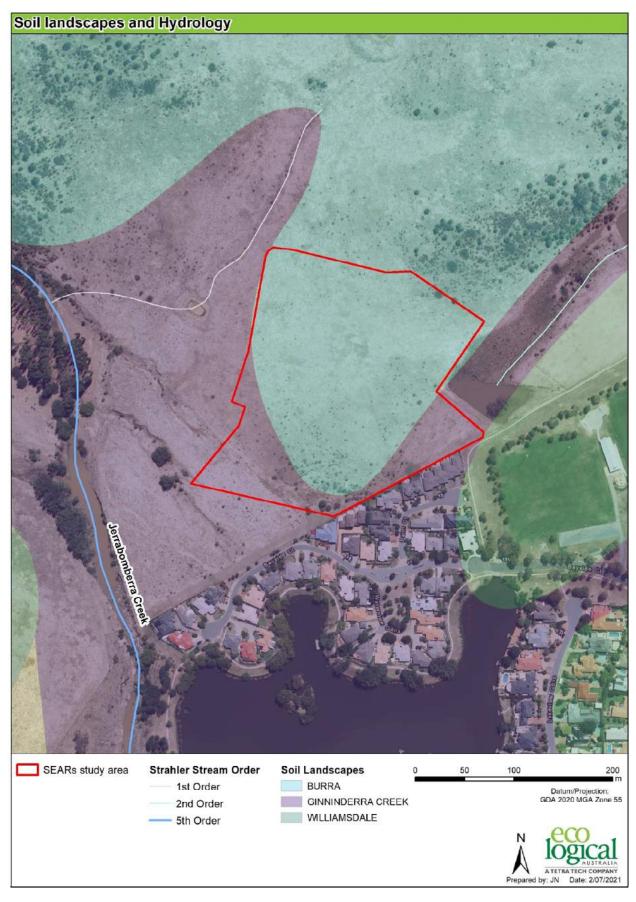

#### 3.1.2 Soil landscapes

The study area is located within two soil landscapes comprising Ginninderra Creek and Burra (Figure 3). The Ginninderra Creek, soil profile is less likely to have had Aboriginal objects present, due to the possibility of water logging and flooding, and less likely to have preserved objects in situ due to their highly erodible sandy-soil profiles. The Burra soil landscape is more likely to have Aboriginal objects

present due to the occurrence of rocky outcrops and flat ridgelines, which would have preserved those archaeological deposits in a stable soil profile. These landscapes are summarised below.

#### **GINNINDERRA CREEK**

The Ginninderra Creek (*gc*) alluvial soil landscape is characterised by gently undulating floodplains with extensively cleared riparian woodland and infertile, highly erodible soils that are at risk of flooding, waterlogging, gully and wind erosion. The soil profile is comprised of deep, imperfectly drained Brown and Yellow Podzolic Soils along the riverbanks and deep, poorly drained alluvial soils on floodplains.

#### 3.1.3 Hydrology

Jerrabomberra Creek is a fifth order Strahler stream and is within 50 m of the study area at its closest point in the south west. An unnamed second order stream also flows into the study area, terminating at a dam in the centre of the study area. The proximity of these sources of water, as well as nearby raised landforms from which to access the streams, indicates that resources were present within the study area as well as suitable landforms from which to exploit them. Jerrabomberra Creek (*Girimbombery* or *Giridombera*) is a recognised spiritual pathway for the Ngunnawal people, guiding Aboriginal groups up from the south to corroboree grounds for inter-tribal gatherings.

Figure 3: Soils and hydrology within the study area