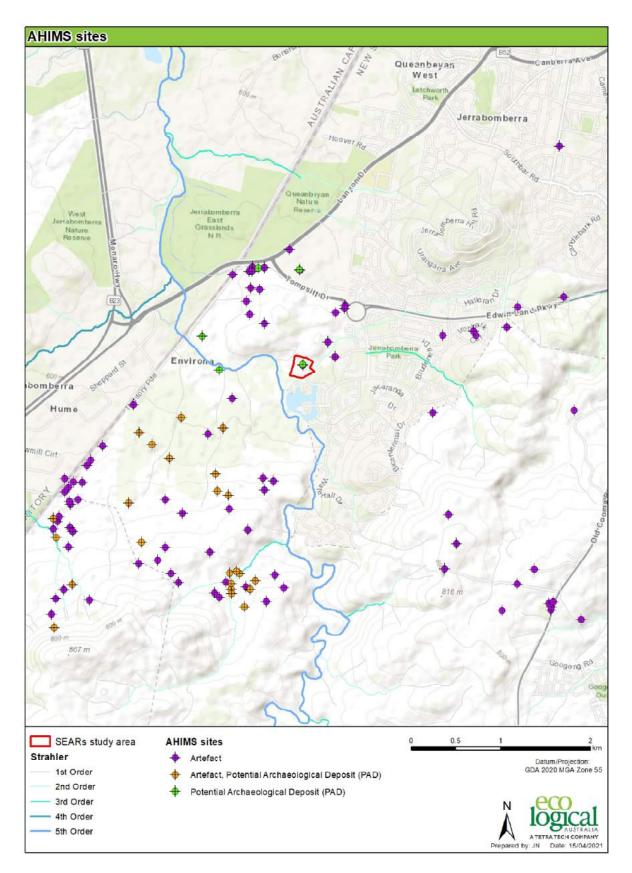

An extensive search of the AHIMS database was conducted on 6 July 2021 (Search ID 604216) to identify if any registered Aboriginal sites were present within, or adjacent to, the study area (Appendix A). The AHIMS search parameters are shown in Table 8.

| Search Results             |     |
|----------------------------|-----|
| Aboriginal sites recorded  | 118 |
| Aboriginal places declared | 0   |

The AHIMS search identified 118 registered Aboriginal sites and no declared Aboriginal Places within a 2.5km radius of the study area. The status of AHIMS ID 57-2-0916 (ST PAD 1) and AHIMS ID 57-2-0666 (TA2) have been updated as not being an Aboriginal site following initial recording, and AHIMS ID 57-2-0788 (TA7-1) has been reassessed and deleted from the AHIMS database. Therefore, there is 115 Aboriginal sites recorded within the vicinity of the study area.

The distribution of recorded Aboriginal sites is shown in Figure 4. The frequencies of site types and contexts recorded within the AHIMS database search area is shown in Table 10.

| Site Context | Site Features                          | Number | %    |
|--------------|----------------------------------------|--------|------|
| Open Site    | Artefact                               | 87     | 75.7 |
|              | Artefact; PAD                          | 23     | 20   |
|              | Potential Archaeological Deposit (PAD) | 5      | 4.3  |
|              | Total                                  | 115    | 100  |

The PAD requires test excavations to be undertaken if the Aboriginal site will be impacted.

Figure 4: AHIMS sites within the vicinity of the study area

Figure 5: AHIMS within the study area