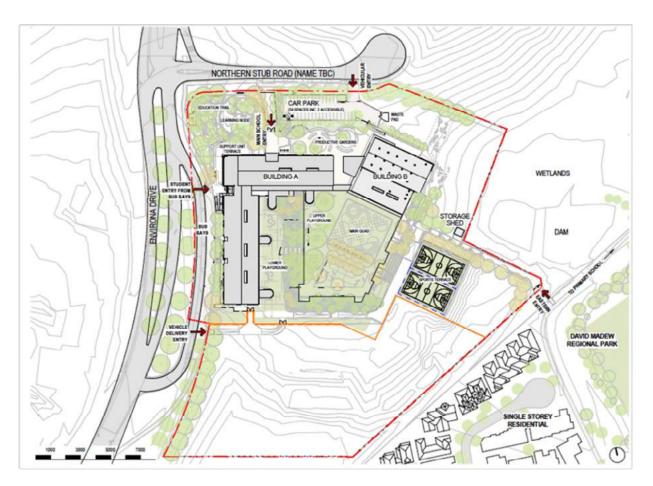

The site is located in excellent proximity to existing open space facilities. It adjoins David Madew Regional Park to the south east and is located 100 m east of an existing recreational field associated with Jerrabomberra Public School. A description of the site is provided in The plans of the proposed high school (Figure 1) The study area for this assessment is shown in Figure 2.

Table 2 below. The plans of the proposed high school (Figure 1) The study area for this assessment is shown in Figure 2.

| Table 2: New High School in Jerrabomberra Site D | Description |
|--------------------------------------------------|-------------|
|--------------------------------------------------|-------------|

Figure 1: Proposed site plan (Source: TKD Architects)

Figure 2: The ACHA study area