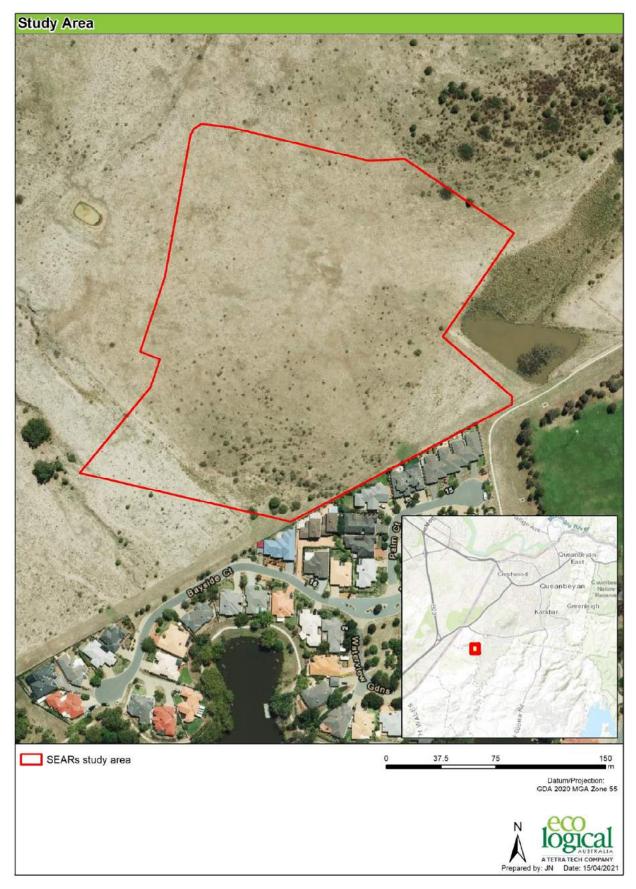

The site is located in excellent proximity to existing open space facilities. It adjoins David Madew Regional Park to the south east and is located 100 m east of an existing recreational field associated with Jerrabomberra Public School. A description of the site is provided in The plans of the proposed high school (Figure 1) The study area for this assessment is shown in Figure 2.

Figure 1: Proposed site plan (Source: TKD Architects)

Figure 2: The ACHA study area