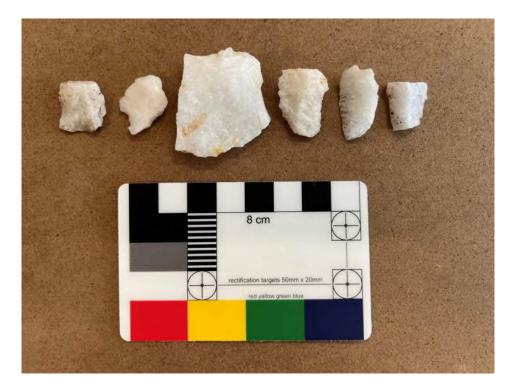

#### 4.3 Archaeological investigation results

A test excavation program was undertaken by ELA Archaeologists within the study area resulting in the identification of a low density subsurface artefact scatter, with low scientific significance. The subsurface artefact scatter was located near the surface of the stratigraphy and it is most likely the same event as the surface artefacts identified as AHIMS ID 57-2-0115 (refer to Appendix C for the Archaeological Technical Report). Enough information was gathered during test excavation to understand the distribution and extent of the Aboriginal evidence of land use, further excavations would not yield meaningful results.

A total of 12 Aboriginal artefacts have been identified for this AHIMS site. No surface artefacts could be identified during the archaeological investigations. The site was assessed as being of low scientific significance.

A total of 13 artefacts were retrieved following ELA test excavations to investigate the nature and extent of potential archaeological deposit AHIMS ID 57-2-0977 (PAD 3). The distribution of the lithic material retrieved is focused on the original location of the surface artefact scatter of AHIMS ID 57-2-0115. Enough information has been retrieved during test excavations to understand that AHIMS ID 57-2-0977 is a low density subsurface artefact scatter that is likely associated with AHIMS ID 57-2-0115 as the Aboriginal objects were identified within the upper 100mm of the excavation.

AHIMS ID 57-2-0977 has a total of 13 artefacts. The site was assessed as being of low scientific significance and is indicative of a transient campsite on an elevated position adjacent to Jerrabomberra Creek.