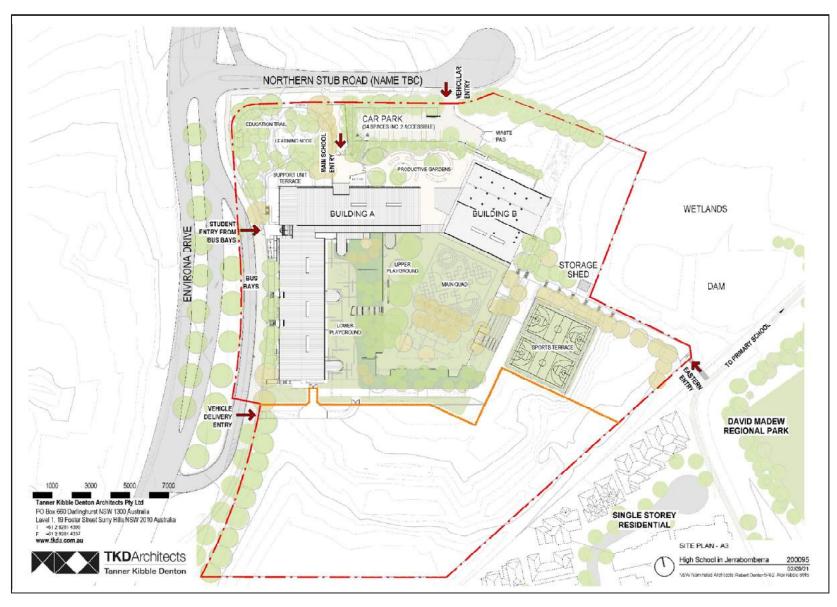

The site is located in excellent proximity to existing open space facilities. It adjoins David Madew Regional Park to the south east and is located 100 m east of an existing recreational field associated with Jerrabomberra Public School. A description of the site is provided in The plans of the proposed high school (Figure 1) The study area for this assessment is shown in Figure 2.

Figure 1: Proposed site plan (Source: TKD Architects)

Figure 2: The ACHA study area