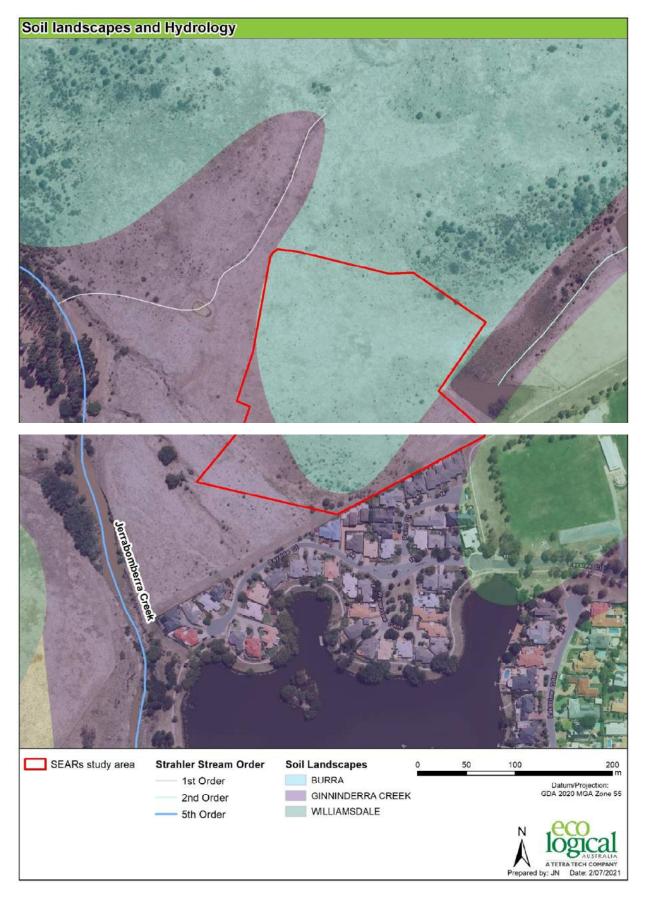

#### 3.1.2 Soil landscapes

The study area is located within two soil landscapes comprising Ginninderra Creek and Burra (Figure 3). The Ginninderra Creek, soil profile is less likely to have had Aboriginal objects present, due to the possibility of water logging and flooding, and less likely to have preserved objects in situ due to their highly erodible sandy-soil profiles. The Burra soil landscape is more likely to have Aboriginal objects

present due to the occurrence of rocky outcrops and flat ridgelines, which would have preserved those archaeological deposits in a stable soil profile. These landscapes are summarised below.

#### 3.1.3 Hydrology

Jerrabomberra Creek is a fifth order Strahler stream and is within 50 m of the study area at its closest point in the south west. An unnamed second order stream also flows into the study area, terminating at a dam in the centre of the study area. The proximity of these sources of water, as well as nearby raised landforms from which to access the streams, indicates that resources were present within the study area as well as suitable landforms from which to exploit them. Jerrabomberra Creek (*Girimbombery* or *Giridombera*) is a recognised spiritual pathway for the Ngunnawal people, guiding Aboriginal groups up from the south to corroboree grounds for inter-tribal gatherings.

Figure 3: Soils and hydrology within the study area