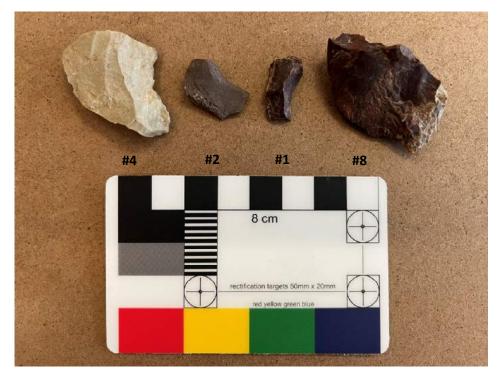

#### 4.3 Archaeological investigation results

A test excavation program was undertaken by ELA Archaeologists within the study area resulting in the identification of a low density subsurface artefact scatter, with low scientific significance. The subsurface artefact scatter was located near the surface of the stratigraphy and it is most likely the same event as the surface artefacts identified as AHIMS ID 57-2-0115 (refer to Appendix C for the Archaeological Technical Report). Enough information was gathered during test excavation to understand the distribution and extent of the Aboriginal evidence of land use, further excavations would not yield meaningful results.

A total of 12 Aboriginal artefacts have been identified for this AHIMS site. No surface artefacts could be identified during the archaeological investigations. The site was assessed as being of low scientific significance.

A total of 13 artefacts were retrieved following ELA test excavations to investigate the nature and extent of potential archaeological deposit AHIMS ID 57-2-0977 (PAD 3). The distribution of the lithic material retrieved is focused on the original location of the surface artefact scatter of AHIMS ID 57-2-0115. Enough information has been retrieved during test excavations to understand that AHIMS ID 57-2-0977 is a low density subsurface artefact scatter that is likely associated with AHIMS ID 57-2-0115 as the Aboriginal objects were identified within the upper 100mm of the excavation.

AHIMS ID 57-2-0977 has a total of 13 artefacts. The site was assessed as being of low scientific significance and is indicative of a transient campsite on an elevated position adjacent to Jerrabomberra Creek.