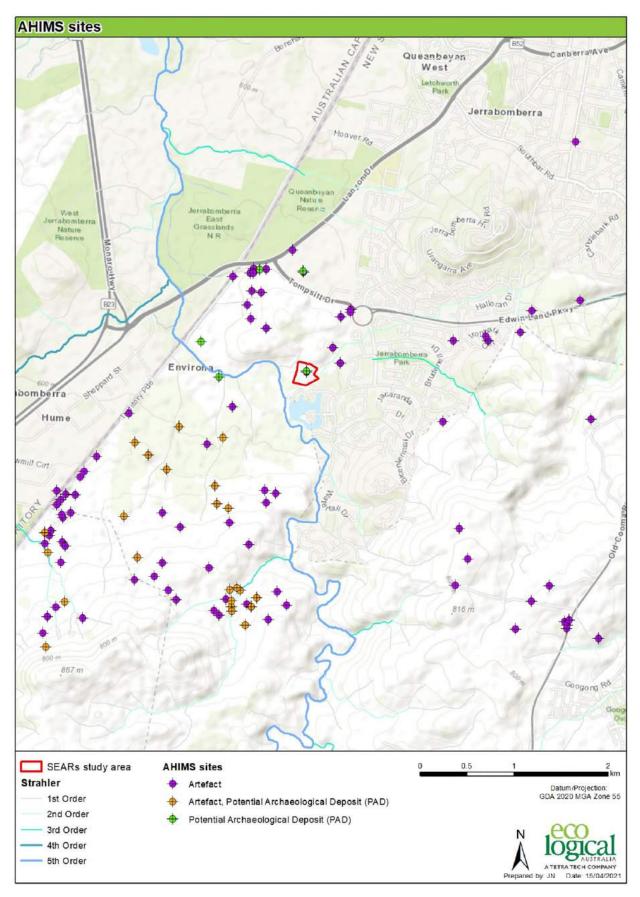

#### Table 8: Search Parameters for the AHIMS database search

The AHIMS search covered a 2.5km radius surrounding the study area and identified that:

Table 9: Search results for the AHIMS database search

| Search Results             |     |
|----------------------------|-----|
| Aboriginal sites recorded  | 118 |
| Aboriginal places declared | 0   |

The AHIMS search identified 118 registered Aboriginal sites and no declared Aboriginal Places within a 2.5km radius of the study area. The status of AHIMS ID 57-2-0916 (ST PAD 1) and AHIMS ID 57-2-0666 (TA2) have been updated as not being an Aboriginal site following initial recording, and AHIMS ID 57-2-0788 (TA7-1) has been reassessed and deleted from the AHIMS database. Therefore, there is 115 Aboriginal sites recorded within the vicinity of the study area.

The distribution of recorded Aboriginal sites is shown in Figure 4. The frequencies of site types and contexts recorded within the AHIMS database search area is shown in Table 10.

| Site Context | Site Features                          | Number | %    |
|--------------|----------------------------------------|--------|------|
| Open Site    | Artefact                               | 87     | 75.7 |
|              | Artefact; PAD                          | 23     | 20   |
|              | Potential Archaeological Deposit (PAD) | 5      | 4.3  |
|              | Total                                  | 115    | 100  |

The PAD requires test excavations to be undertaken if the Aboriginal site will be impacted.

Figure 4: AHIMS sites within the vicinity of the study area

Figure 5: AHIMS within the study area