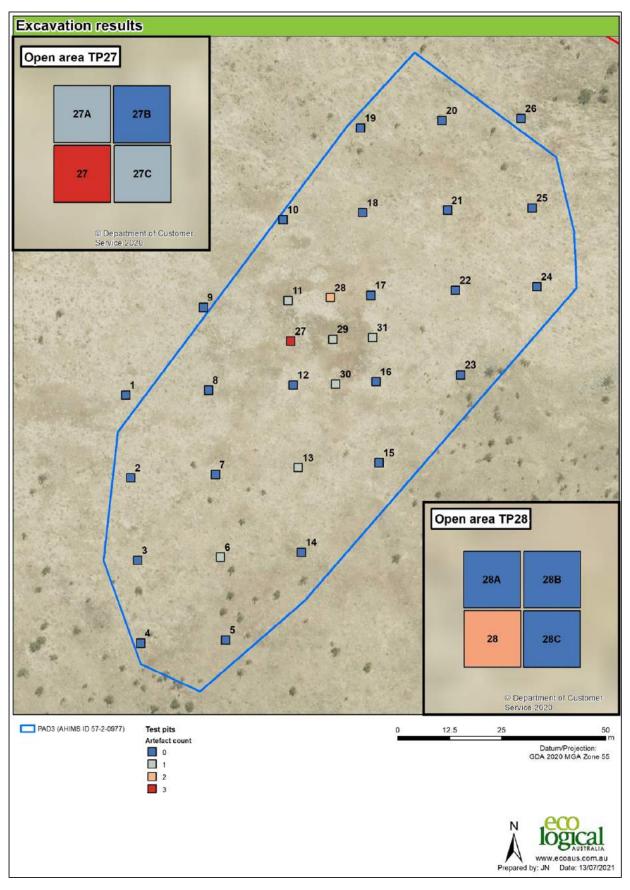

#### AHIMS ID 57-2-0977 (PAD 3)

Site type:Potential Archaeological DepositCoordinates:GDA 94 Zone 55 699193 mE 6081729 mSSite Extent:150 m x 65 m

This Aboriginal site was recorded as a high potential archaeological deposit (PAD) located within the study area. The site was identified by Navin Officer as originally being recorded in 'The Poplars' Cultural Heritage Assessment undertaken by Archaeological Heritage Surveys in 2003 for Queanbeyan City Council. The PAD covers a 150 m by 65 m area of the crest in the centre of the study area. The AHIMS site also encompasses an artefact scatter (AHIMS ID 57-2-0115).

The PAD requires test excavations to be undertaken if the Aboriginal site will be impacted.

Figure 4: AHIMS sites within the vicinity of the study area

Figure 5: AHIMS within the study area

#### 4.3 Archaeological investigation results

A test excavation program was undertaken by ELA Archaeologists within the study area resulting in the identification of a low density subsurface artefact scatter, with low scientific significance. The subsurface artefact scatter was located near the surface of the stratigraphy and it is most likely the same event as the surface artefacts identified as AHIMS ID 57-2-0115 (refer to Appendix C for the Archaeological Technical Report). Enough information was gathered during test excavation to understand the distribution and extent of the Aboriginal evidence of land use, further excavations would not yield meaningful results.

A total of 13 artefacts were retrieved following ELA test excavations to investigate the nature and extent of potential archaeological deposit AHIMS ID 57-2-0977 (PAD 3). The distribution of the lithic material retrieved is focused on the original location of the surface artefact scatter of AHIMS ID 57-2-0115. Enough information has been retrieved during test excavations to understand that AHIMS ID 57-2-0977 is a low density subsurface artefact scatter that is likely associated with AHIMS ID 57-2-0115 as the Aboriginal objects were identified within the upper 100mm of the excavation.

AHIMS ID 57-2-0977 has a total of 13 artefacts. The site was assessed as being of low scientific significance and is indicative of a transient campsite on an elevated position adjacent to Jerrabomberra Creek.

Figure 6: Aboriginal sites within the study area, result of the desktop assessment and archaeological investigations