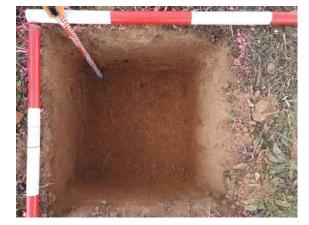

#### 4.3 Archaeological investigation results

A test excavation program was undertaken by ELA Archaeologists within the study area resulting in the identification of a low density subsurface artefact scatter, with low scientific significance. The subsurface artefact scatter was located near the surface of the stratigraphy and it is most likely the same event as the surface artefacts identified as AHIMS ID 57-2-0115 (refer to Appendix C for the Archaeological Technical Report). Enough information was gathered during test excavation to understand the distribution and extent of the Aboriginal evidence of land use, further excavations would not yield meaningful results.