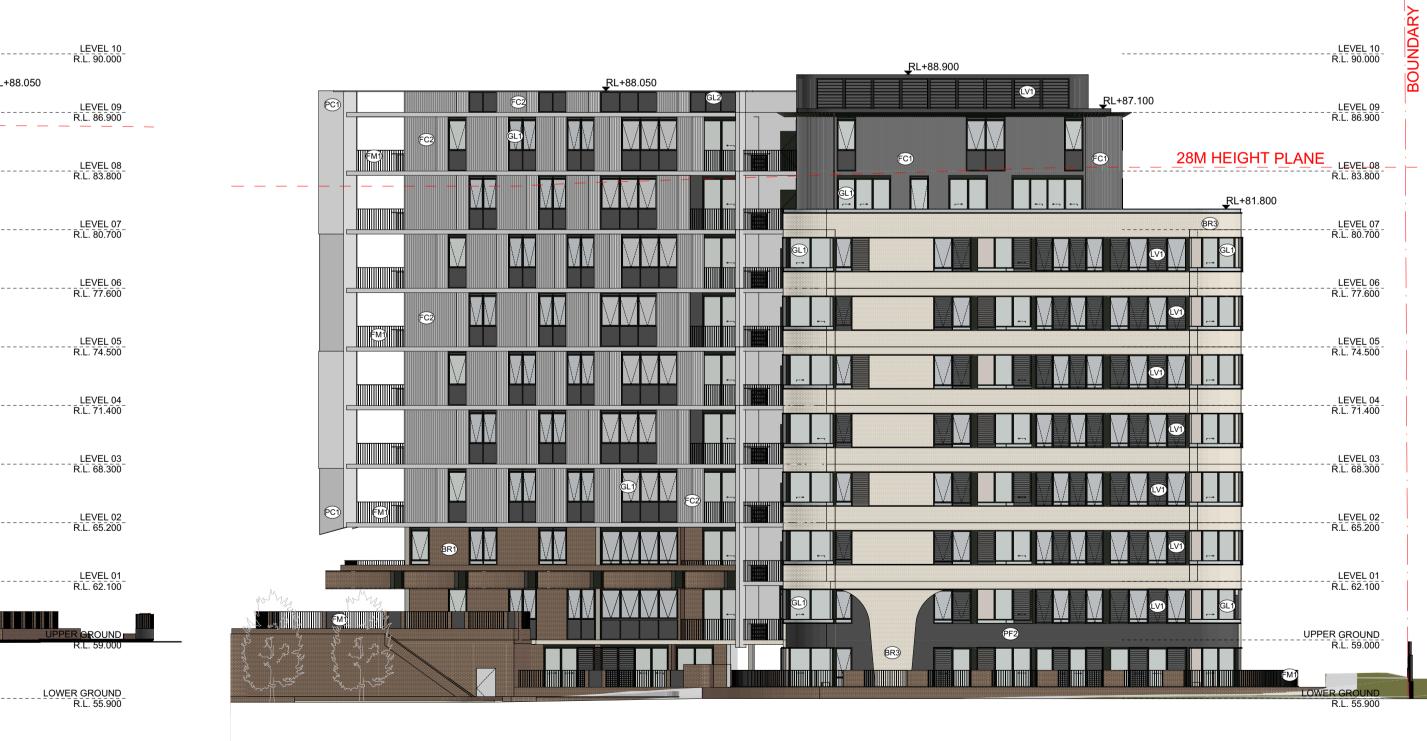

#### FINISHES LEGEND:

- PF1 OFF-WHITE PAINT FINISH
- PF2 DARK COLOUR 'MONUMENT' PAINT FINISH BR1 DARK RED/BROWN TONE BRICK
- **BR2** DARK RED/BROWN TONE BRICK PERFORATION EXPRESSED
- BR3 OFF-WHITE TONE BRICK BR4 OFF-WHITE TONE BRICK PERFORATION EXPRESSED
- CR1 PRECAST CONCRETE WITH NAWKAW OFF-WHITE PENETRATING PAINT
- FC1 EQUITONE LINES DARK
- FC2 EQUITONE LINES LIGHT FM1 FLAT MATT BLACK METAL FENCE / BALLUSTRADE
- GL1 CLEAR GLASS GL2 DARK GREY COLOURBACK GLASS
- LV1 OFF-WHITE POWDERCOATED ALUMINIUM LOUVRES
- LV2 OFF WHITE PERFORATED SCREEN
- PC1 OFF-WHITE POWDRECOATED ALUMINIUM PC2 FLAT MATT BLACK POWDERCOATED ALUMINIUM
- PC3 BRONZE COLOUR POWDERCOATED ALUMINIUM
- TF1 TIMBERLOOK FINISH BATTEN SCREEN (INTERIORS LOBBY) TF2 TIMBERLOOK FINISH PANEL (ENTRY LOBBY)