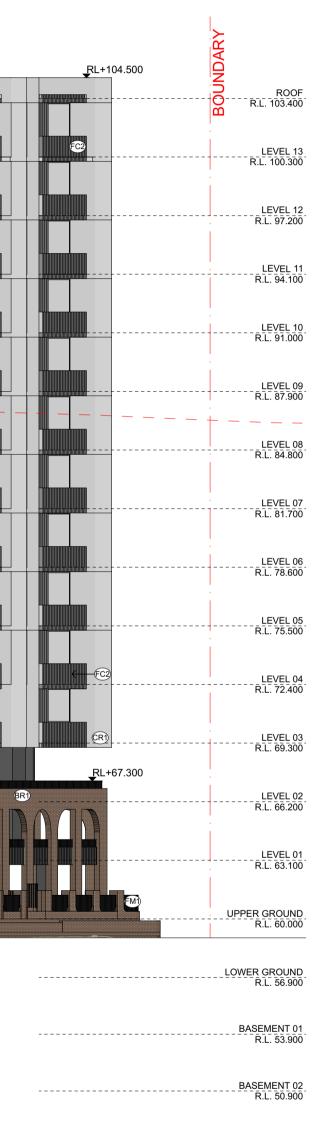

- LEVEL 13 R.L. 100.300
- \_\_\_\_LEVEL 12\_\_\_\_ R.L. 97.200
- LEVEL 11 R.L. 94.100
- \_\_\_\_LEVEL 10\_\_\_\_ R.L. 91.000
- LEVEL 09 R.L. 87.900 \_ \_ \_ \_
- \_\_\_\_LEVEL 08\_\_\_\_ R.L. 84.800
- \_\_\_\_LEVEL 07\_\_\_ R.L. 81.700
- \_\_\_\_LEVEL 06\_\_\_\_ R.L. 78.600
- \_\_\_\_LEVEL 05\_\_\_\_ R.L. 75.500
- LEVEL 04 R.L. 72.400
- LEVEL 03 R.L. 69.300
- \_\_\_\_LEVEL 02\_\_\_\_ R.L. 66.200

LEVEL 01 R.L. 63.100

BASEMENT 01

| nt be deemed a sale. #### makes      | uthout the prior written consent of ####. Under no circumstances shall<br>no warranties of filness for any purpose.<br>to any work commencing. Figured dimensions shall take precedence                                       | 20220          | PLA-AR-DA0202 | 8        |
|--------------------------------------|-------------------------------------------------------------------------------------------------------------------------------------------------------------------------------------------------------------------------------|----------------|---------------|----------|
| or any purpose other than its inte   | uding copyright and intellectual property rights. The recipient agrees no<br>nded use; to waive all claims against #### resulting from unauthorised<br>ithout the prior written consent of ####. Under no circumstances shall | JOB NO.        | DRAWING NO.   | REVISION |
| ng this document the recipient agree | ees that #### ACN ####,                                                                                                                                                                                                       | JS, DF, AX, PM | RP, JS        |          |
|                                      |                                                                                                                                                                                                                               | DRAWN          | CHECKED       | ]        |
| Residential                          |                                                                                                                                                                                                                               | 17/02/2020     | 16/07/2021    |          |
| elopea 2117                          | NORTH ELEVATION                                                                                                                                                                                                               | DATE           | PLOT DATE     |          |
| Masterplan                           | STAGE 1 - BLDG. B                                                                                                                                                                                                             | 1:200@A1       |               |          |
|                                      | DRAWING TITLE                                                                                                                                                                                                                 | SCALE          |               |          |