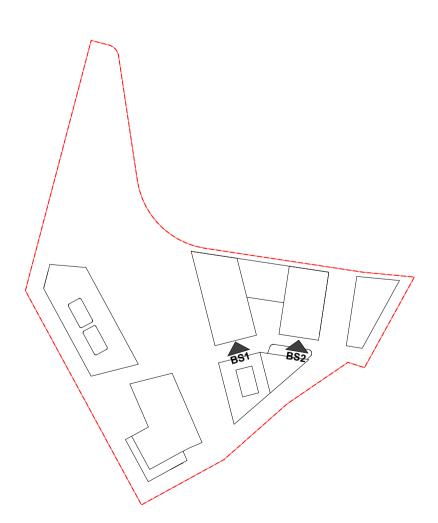

|                 |

### FINISHES LEGEND:

- PF1 OFF-WHITE PAINT FINISH
- PF2 DARK COLOUR 'MONUMENT' PAINT FINISH
- BR1 DARK RED/BROWN TONE BRICK BR2 DARK RED/BROWN TONE BRICK PERFORATION EXPRESSED
- BR3 OFF-WHITE TONE BRICK
- BR4 OFF-WHITE TONE BRICK PERFORATION EXPRESSED
- CR1 PRECAST CONCRETE WITH NAWKAW OFF-WHITE PENETRATING PAINT
- FC1 EQUITONE LINES DARK
- FC2 EQUITONE LINES LIGHT FM1 FLAT MATT BLACK METAL FENCE / BALLUSTRADE
- GL1 CLEAR GLASS GL2 DARK GREY COLOURBACK GLASS
- LV1 OFF-WHITE POWDERCOATED ALUMINIUM LOUVRES
- LV2 OFF WHITE PERFORATED SCREEN
- PC1 OFF-WHITE POWDRECOATED ALUMINIUM PC2 FLAT MATT BLACK POWDERCOATED ALUMINIUM
- PC3 BRONZE COLOUR POWDERCOATED ALUMINIUM
- TF1 TIMBERLOOK FINISH BATTEN SCREEN (INTERIORS LOBBY) **TF2** TIMBERLOOK FINISH PANEL (ENTRY LOBBY)



| for any purpose other than its inter<br>the document on other projects we<br>and be deemed a sale. #### make | ees that ##### ACN #####,<br>luding copyright and intellectual property rights. The recipient agrees not<br>ended use; to waive all claims against #### resulting from unauthorised<br>ithout the prior written consent of ####. Under no circumstances shall<br>s no warranties of fitness for any purpose.<br>r to any work commencing. Figured dimensions shall take precedence | <b>JOB NO.</b>            | DRAWING NO.             | REVISION |
|--------------------------------------------------------------------------------------------------------------|---------------------------------------------------------------------------------------------------------------------------------------