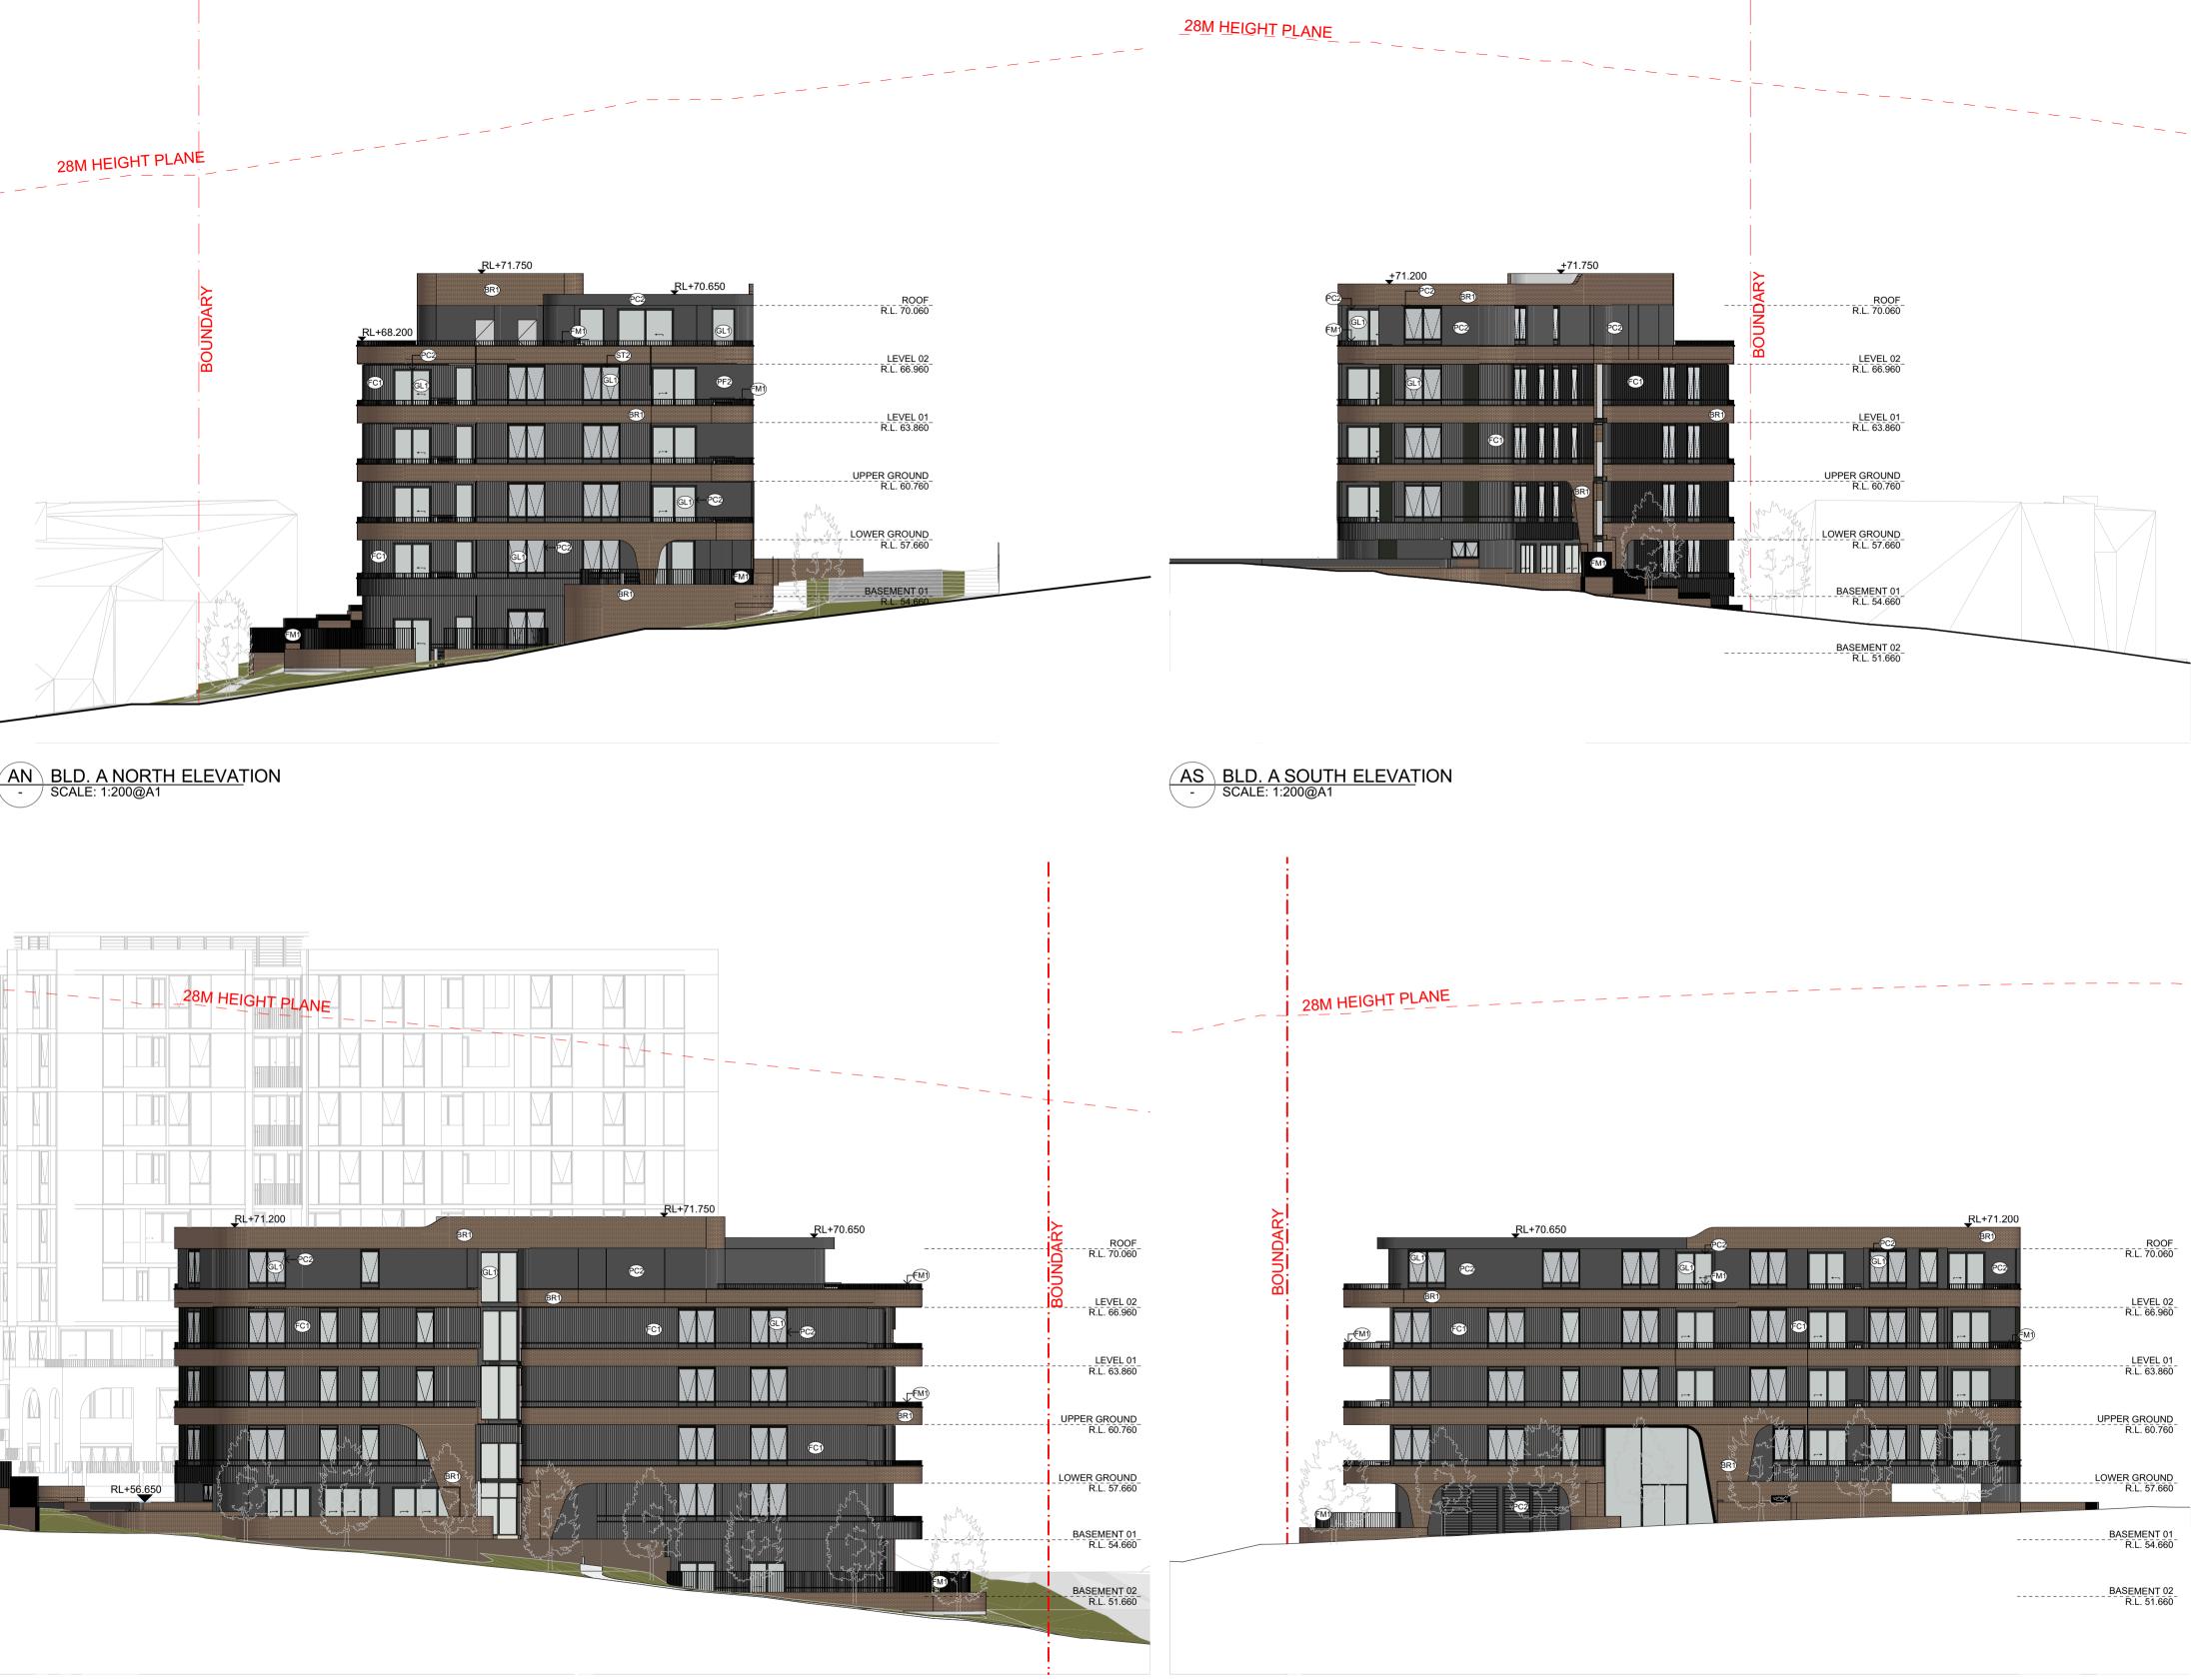

AE BLD. A EAST ELEVATION - SCALE: 1:200@A1

| DATE       | Issue Name              | BY | СНК | NO. |
|------------|-------------------------|----|-----|-----|
| 26/03/2020 | ISSUE FOR INFORMATION   |    |     | 01  |
| 10/06/2020 | ISSUE FOR INFORMATION   |    |     | 02  |
| 9/07/2020  | PRE DA                  |    |     | 03  |
| 14/07/2020 | FOR INFORMATION         |    |     | 04  |
| 22/07/2020 | FOR INFORMATION         |    |     | 05  |
| 29/07/2020 | FOR INFORMATION         |    |     | 06  |
| 19/08/2020 | DEVELOPMENT APPLICATION |    |     | A   |
| 8/07/2021  | FOR INFORMATION         |    |     | 6   |
| 12/07/2021 | FOR INFORMATION         |    |     | 7   |
| 13/07/2021 | FOR INFORMATION         |    |     | 8   |

#### FINISHES LEGEND:

- PF1 OFF-WHITE PAINT FINISH
- PF2 DARK COLOUR 'MONUMENT' PAINT FINISH BR1 DARK RED/BROWN TONE BRICK
- **BR2** DARK RED/BROWN TONE BRICK PERFORATION EXPRESSED
- BR3 OFF-WHITE TONE BRICK BR4 OFF-WHITE TONE BRICK PERFORATION EXPRESSED
- CR1 PRECAST CONCRETE WITH NAWKAW OFF-WHITE PENETRATING PAINT
- FC1 EQUITONE LINES DARK
- FC2 EQUITONE LINES LIGHT FM1 FLAT MATT BLACK METAL FENCE / BALLUSTRADE
- GL1 CLEAR GLASS GL2 DARK GREY COLOURBACK GLASS
- LV1 OFF-WHITE POWDERCOATED ALUMINIUM LOUVRES
- LV2 OFF WHITE PERFORATED SCREEN
- PC1 OFF-WHITE POWDRECOATED ALUMINIUM PC2 FLAT MATT BLACK POWDERCOATED ALUMINIUM
- PC3 BRONZE COLOUR POWDERCOATED ALUMINIUM
- TF1 TIMBERLOOK FINISH BATTEN SCREEN (INTERIORS LOBBY) TF2 TIMBERLOOK FINISH PANEL (ENTRY LOBBY)

| <sup>project</sup><br>Telopea Masterplan                                                                               | DRAWING TITLE<br>STAGE 1 - BLDG. A                                                                                                                                                      | SCALE<br>1:200@A1 | STAGE 1 - WEST ELEVATION |          |
|------------------------------------------------------------------------------------------------------------------------|-----------------------------------------------------------------------------------------------------------------------------------------------------------------------------------------|-------------------|--------------------------|----------|
| Lot 5-7 Telopea 2117                                                                                                   | ELEVATIONS                                                                                                                                                                              | DATE              | PLOT DATE                |          |
| Stage 1A Residential                                                                                                   |                                                                                                                                                                                         | 17/02/2020        | 16/07/2021               |          |
| g                                                                                                                      |                                                                                                                                                                                         | DRAWN             | CHECKED                  |          |
| In accepting and utilising this document the recipient agree                                                           | ees that #### ACN ####.                                                                                                                                                                 | JS, DF, AX, PM    | RP, JS                   |          |
| retain all common law, statutory law and other rights incl<br>to use this document for any purpose other than its inte | uding copyright and intellectual property rights. The recipient agrees not<br>nded use; to waive all claims against #### resulting from unauthorised                                    | JOB NO.           | DRAWING NO.              | REVISION |
| transfer of this document be deemed a sale. #### makes                                                                 | ithout the prior written consent of ####. Under no circumstances shall<br>no warranties of fitness for any purpose.<br>to any work commencing. Figured dimensions shall take precedence | 20220             | PLA-AR-DA0201            | 8        |