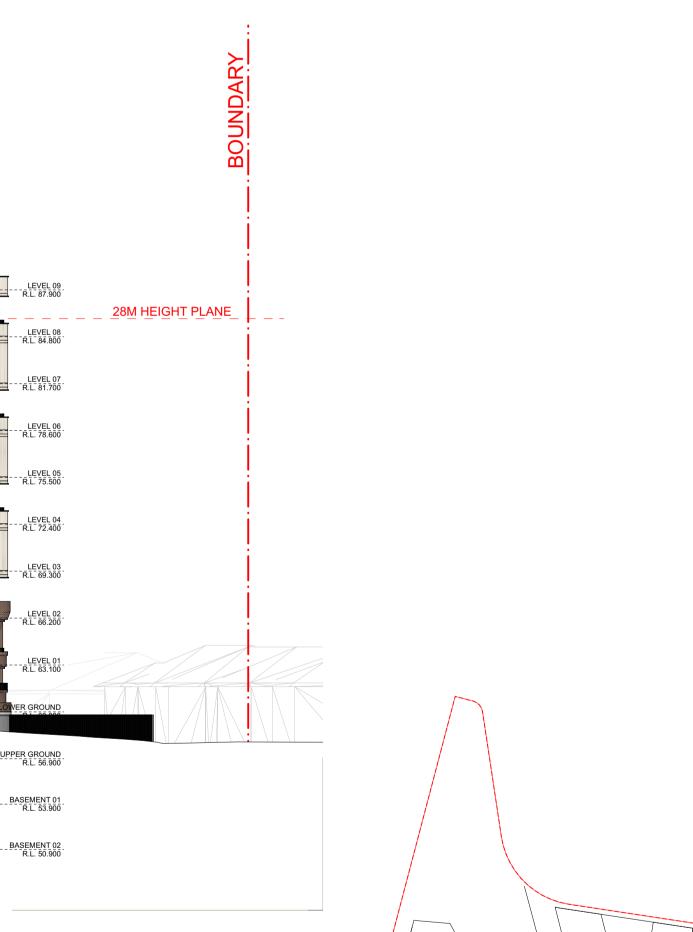

| ¢                | ₽R1<br>+85.0                                                                                                                                                                                                                                                                                                                                                                                                                                                                                                                                                                                                                                                                                                                                                                                                                                                                                                                                                                                                                                                                                                                                                                                                                                                                                                                                                                                                                                                                                                                                                                                                                                                                                                                                                                                                                                                                       |    |           |
|------------------|------------------------------------------------------------------------------------------------------------------------------------------------------------------------------------------------------------------------------------------------------------------------------------------------------------------------------------------------------------------------------------------------------------------------------------------------------------------------------------------------------------------------------------------------------------------------------------------------------------------------------------------------------------------------------------------------------------------------------------------------------------------------------------------------------------------------------------------------------------------------------------------------------------------------------------------------------------------------------------------------------------------------------------------------------------------------------------------------------------------------------------------------------------------------------------------------------------------------------------------------------------------------------------------------------------------------------------------------------------------------------------------------------------------------------------------------------------------------------------------------------------------------------------------------------------------------------------------------------------------------------------------------------------------------------------------------------------------------------------------------------------------------------------------------------------------------------------------------------------------------------------|----|-----------|
| 28M HEIGHT PLANE |                                                                                                                                                                                                                                                                                                                                                                                                                                                                                                                                                                                                                                                                                                                                                                                                                                                                                                                                                                                                                                                                                                                                                                                                                                                                                                                                                                                                                                                                                                                                                                                                                                                                                                                                                                                                                                                                                    | -+ |           |
|                  |                                                                                                                                                                                                                                                                                                                                                                                                                                                                                                                                                                                                                                                                                                                                                                                                                                                                                                                                                                                                                                                                                                                                                                                                                                                                                                                                                                                                                                                                                                                                                                                                                                                                                                                                                                                                                                                                                    |    |           |
|                  |                                                                                                                                                                                                                                                                                                                                                                                                                                                                                                                                                                                                                                                                                                                                                                                                                                                                                                                                                                                                                                                                                                                                                                                                                                                                                                                                                                                                                                                                                                                                                                                                                                                                                                                                                                                                                                                                                    |    |           |
|                  |                                                                                                                                                                                                                                                                                                                                                                                                                                                                                                                                                                                                                                                                                                                                                                                                                                                                                                                                                                                                                                                                                                                                                                                                                                                                                                                                                                                                                                                                                                                                                                                                                                                                                                                                                                                                                                                                                    |    |           |
|                  |                                                                                                                                                                                                                                                                                                                                                                                                                                                                                                                                                                                                                                                                                                                                                                                                                                                                                                                                                                                                                                                                                                                                                                                                                                                                                                                                                                                                                                                                                                                                                                                                                                                                                                                                                                                                                                                                                    |    |           |
|                  |                                                                                                                                                                                                                                                                                                                                                                                                                                                                                                                                                                                                                                                                                                                                                                                                                                                                                                                                                                                                                                                                                                                                                                                                                                                                                                                                                                                                                                                                                                                                                                                                                                                                                                                                                                                                                                                                                    |    |           |
|                  |                                                                                                                                                                                                                                                                                                                                                                                                                                                                                                                                                                                                                                                                                                                                                                                                                                                                                                                                                                                                                                                                                                                                                                                                                                                                                                                                                                                                                                                                                                                                                                                                                                                                                                                                                                                                                                                                                    |    |           |
|                  |                                                                                                                                                                                                                                                                                                                                                                                                                                                                                                                                                                                                                                                                                                                                                                                                                                                                                                                                                                                                                                                                                                                                                                                                                                                                                                                                                                                                                                                                                                                                                                                                                                                                                                                                                                                                                                                                                    |    |           |
|                  |                                                                                                                                                                                                                                                                                                                                                                                                                                                                                                                                                                                                                                                                                                                                                                                                                                                                                                                                                                                                                                                                                                                                                                                                                                                                                                                                                                                                                                                                                                                                                                                                                                                                                                                                                                                                                                                                                    | GL |           |
| ,                |                                                                                                                                                                                                                                                                                                                                                                                                                                                                                                                                                                                                                                                                                                                                                                                                                                                                                                                                                                                                                                                                                                                                                                                                                                                                                                                                                                                                                                                                                                                                                                                                                                                                                                                                                                                                                                                                                    |    |           |
|                  |                                                                                                                                                                                                                                                                                                                                                                                                                                                                                                                                                                                                                                                                                                                                                                                                                                                                                                                                                                                                                                                                                                                                                                                                                                                                                                                                                                                                                                                                                                                                                                                                                                                                                                                                                                                                                                                                                    |    | us Marrie |
|                  | and the second sec |    |           |
|                  |                                                                                                                                                                                                                                                                                                                                                                                                                                                                                                                                                                                                                                                                                                                                                                                                                                                                                                                                                                                                                                                                                                                                                                                                                                                                                                                                                                                                                                                                                                                                                                                                                                                                                                                                                                                                                                                                                    |    |           |
|                  |                                                                                                                                                                                                                                                                                                                                                                                                                                                                                                                                                                                                                                                                                                                                                                                                                                                                                                                                                                                                                                                                                                                                                                                                                                                                                                                                                                                                                                                                                                                                                                                                                                                                                                                                                                                                                                                                                    |    |           |