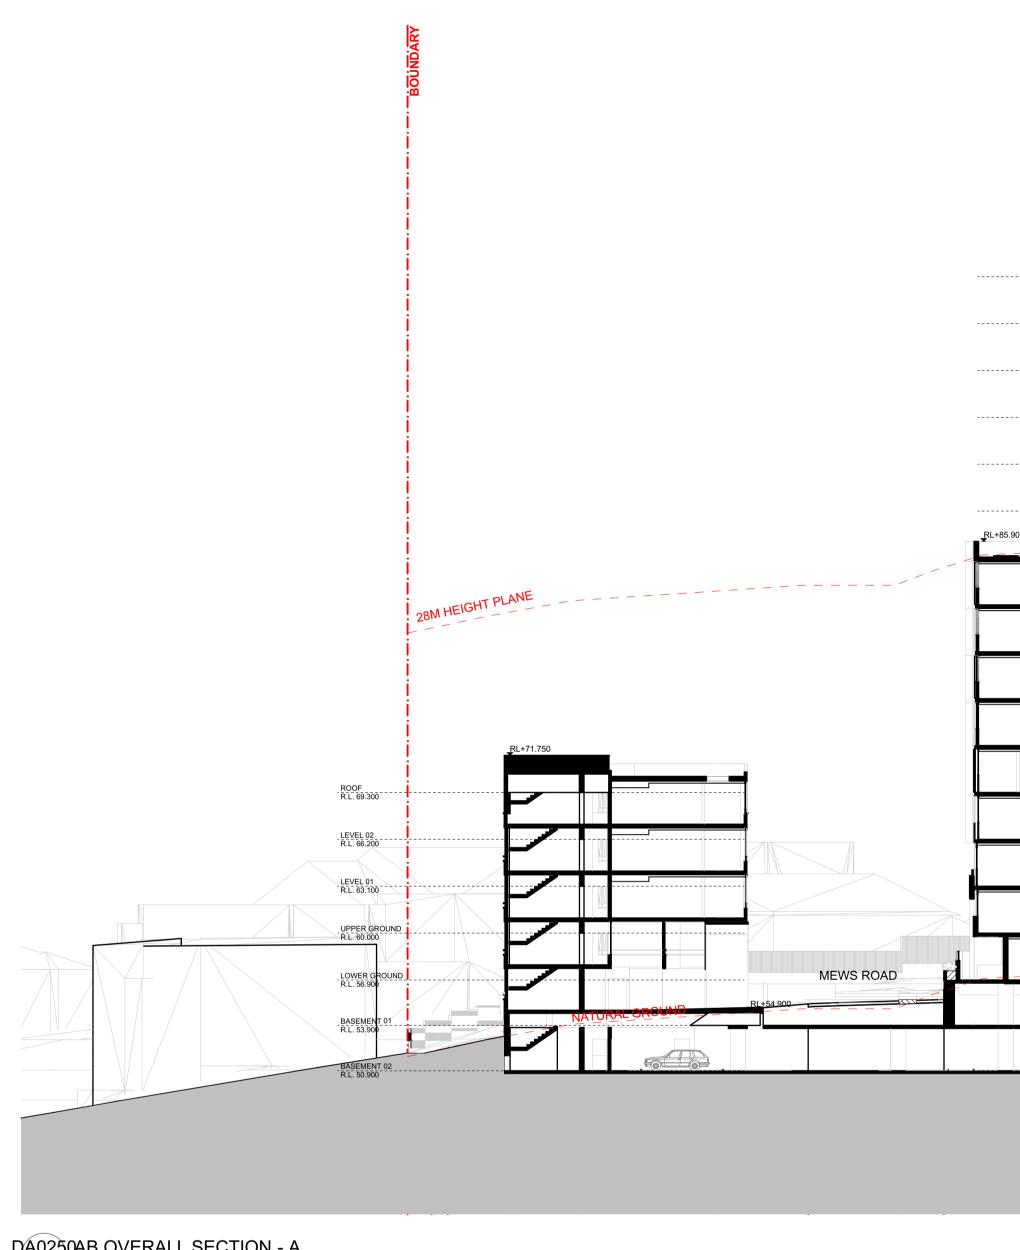

- LEVEL 13 R.L. 100.300
- \_\_\_\_LEVEL 12\_\_\_\_ R.L. 97.200
- LEVEL 11 R.L. 94.100
- \_\_\_\_LEVEL 10\_\_\_\_ R.L. 91.000
- LEVEL 09 R.L. 87.900 \_ \_ \_ \_
- \_\_\_\_LEVEL 08\_\_\_\_ R.L. 84.800
- \_\_\_\_LEVEL 07\_\_\_ R.L. 81.700
- \_\_\_\_LEVEL 06\_\_\_\_ R.L. 78.600
- \_\_\_\_LEVEL 05\_\_\_\_ R.L. 75.500
- LEVEL 04 R.L. 72.400
- LEVEL 03 R.L. 69.300
- \_\_\_\_LEVEL 02\_\_\_\_ R.L. 66.200

LEVEL 01 R.L. 63.100

BASEMENT 01

| nt be deemed a sale. #### makes      | uthout the prior written consent of ####. Under no circumstances shall<br>no warranties of filness for any purpose.<br>to any work commencing. Figured dimensions shall take precedence                                       | 20220          | PLA-AR-DA0202 | 8        |
|--------------------------------------|-------------------------------------------------------------------------------------------------------------------------------------------------------------------------------------------------------------------------------|----------------|---------------|----------|
| or any purpose other than its inte   | uding copyright and intellectual property rights. The recipient agrees no<br>nded use; to waive all claims against #### resulting from unauthorised<br>ithout the prior written consent of ####. Under no circumstances shall | JOB NO.        | DRAWING NO.   | REVISION |
| ng this document the recipient agree | ees that #### ACN ####,                                                                                                                                                                                                       | JS, DF, AX, PM | RP, JS        |          |
|                                      |                                                                                                                                                                                                                               | DRAWN          | CHECKED       | ]        |
| Residential                          |                                                                                                                                                                                                                               | 17/02/2020     | 16/07/2021    |          |
| elopea 2117                          | NORTH ELEVATION                                                                                                                                                                                                               | DATE           | PLOT DATE     |          |
| Masterplan                           | STAGE 1 - BLDG. B                                                                                                                                                                                                             | 1:200@A1       |               |          |
|                                      | DRAWING TITLE                                                                                                                                                                                                                 | SCALE          |               |          |