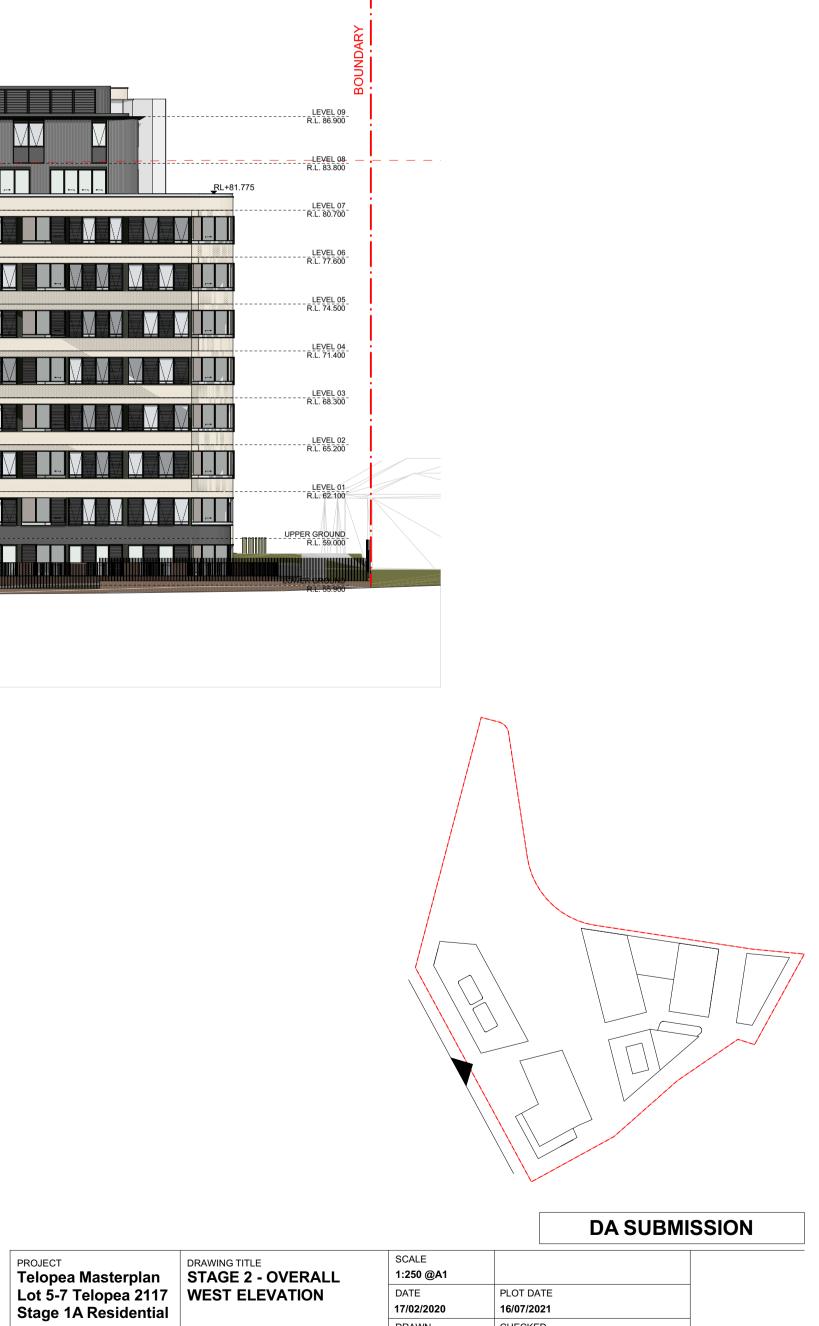

| <sup>project</sup><br>Telopea Masterplan                                                                               | DRAWING TITLE<br>STAGE 1 - BLDG. A                                                                                                                                                      | SCALE<br>1:200@A1 | STAGE 1 - WEST ELEVATION |          |
|------------------------------------------------------------------------------------------------------------------------|-----------------------------------------------------------------------------------------------------------------------------------------------------------------------------------------|-------------------|--------------------------|----------|
| Lot 5-7 Telopea 2117                                                                                                   | ELEVATIONS                                                                                                                                                                              | DATE              | PLOT DATE                |          |
| Stage 1A Residential                                                                                                   |                                                                                                                                                                                         | 17/02/2020        | 16/07/2021               |          |
| g                                                                                                                      |                                                                                                                                                                                         | DRAWN             | CHECKED                  |          |
| In accepting and utilising this document the recipient agree                                                           | ees that #### ACN ####.                                                                                                                                                                 | JS, DF, AX, PM    | RP, JS                   |          |
| retain all common law, statutory law and other rights incl<br>to use this document for any purpose other than its inte | uding copyright and intellectual property rights. The recipient agrees not<br>nded use; to waive all claims against #### resulting from unauthorised                                    | JOB NO.           | DRAWING NO.              | REVISION |
| transfer of this document be deemed a sale. #### makes                                                                 | ithout the prior written consent of ####. Under no circumstances shall<br>no warranties of fitness for any purpose.<br>to any work commencing. Figured dimensions shall take precedence | 20220             | PLA-AR-DA0201            | 8        |