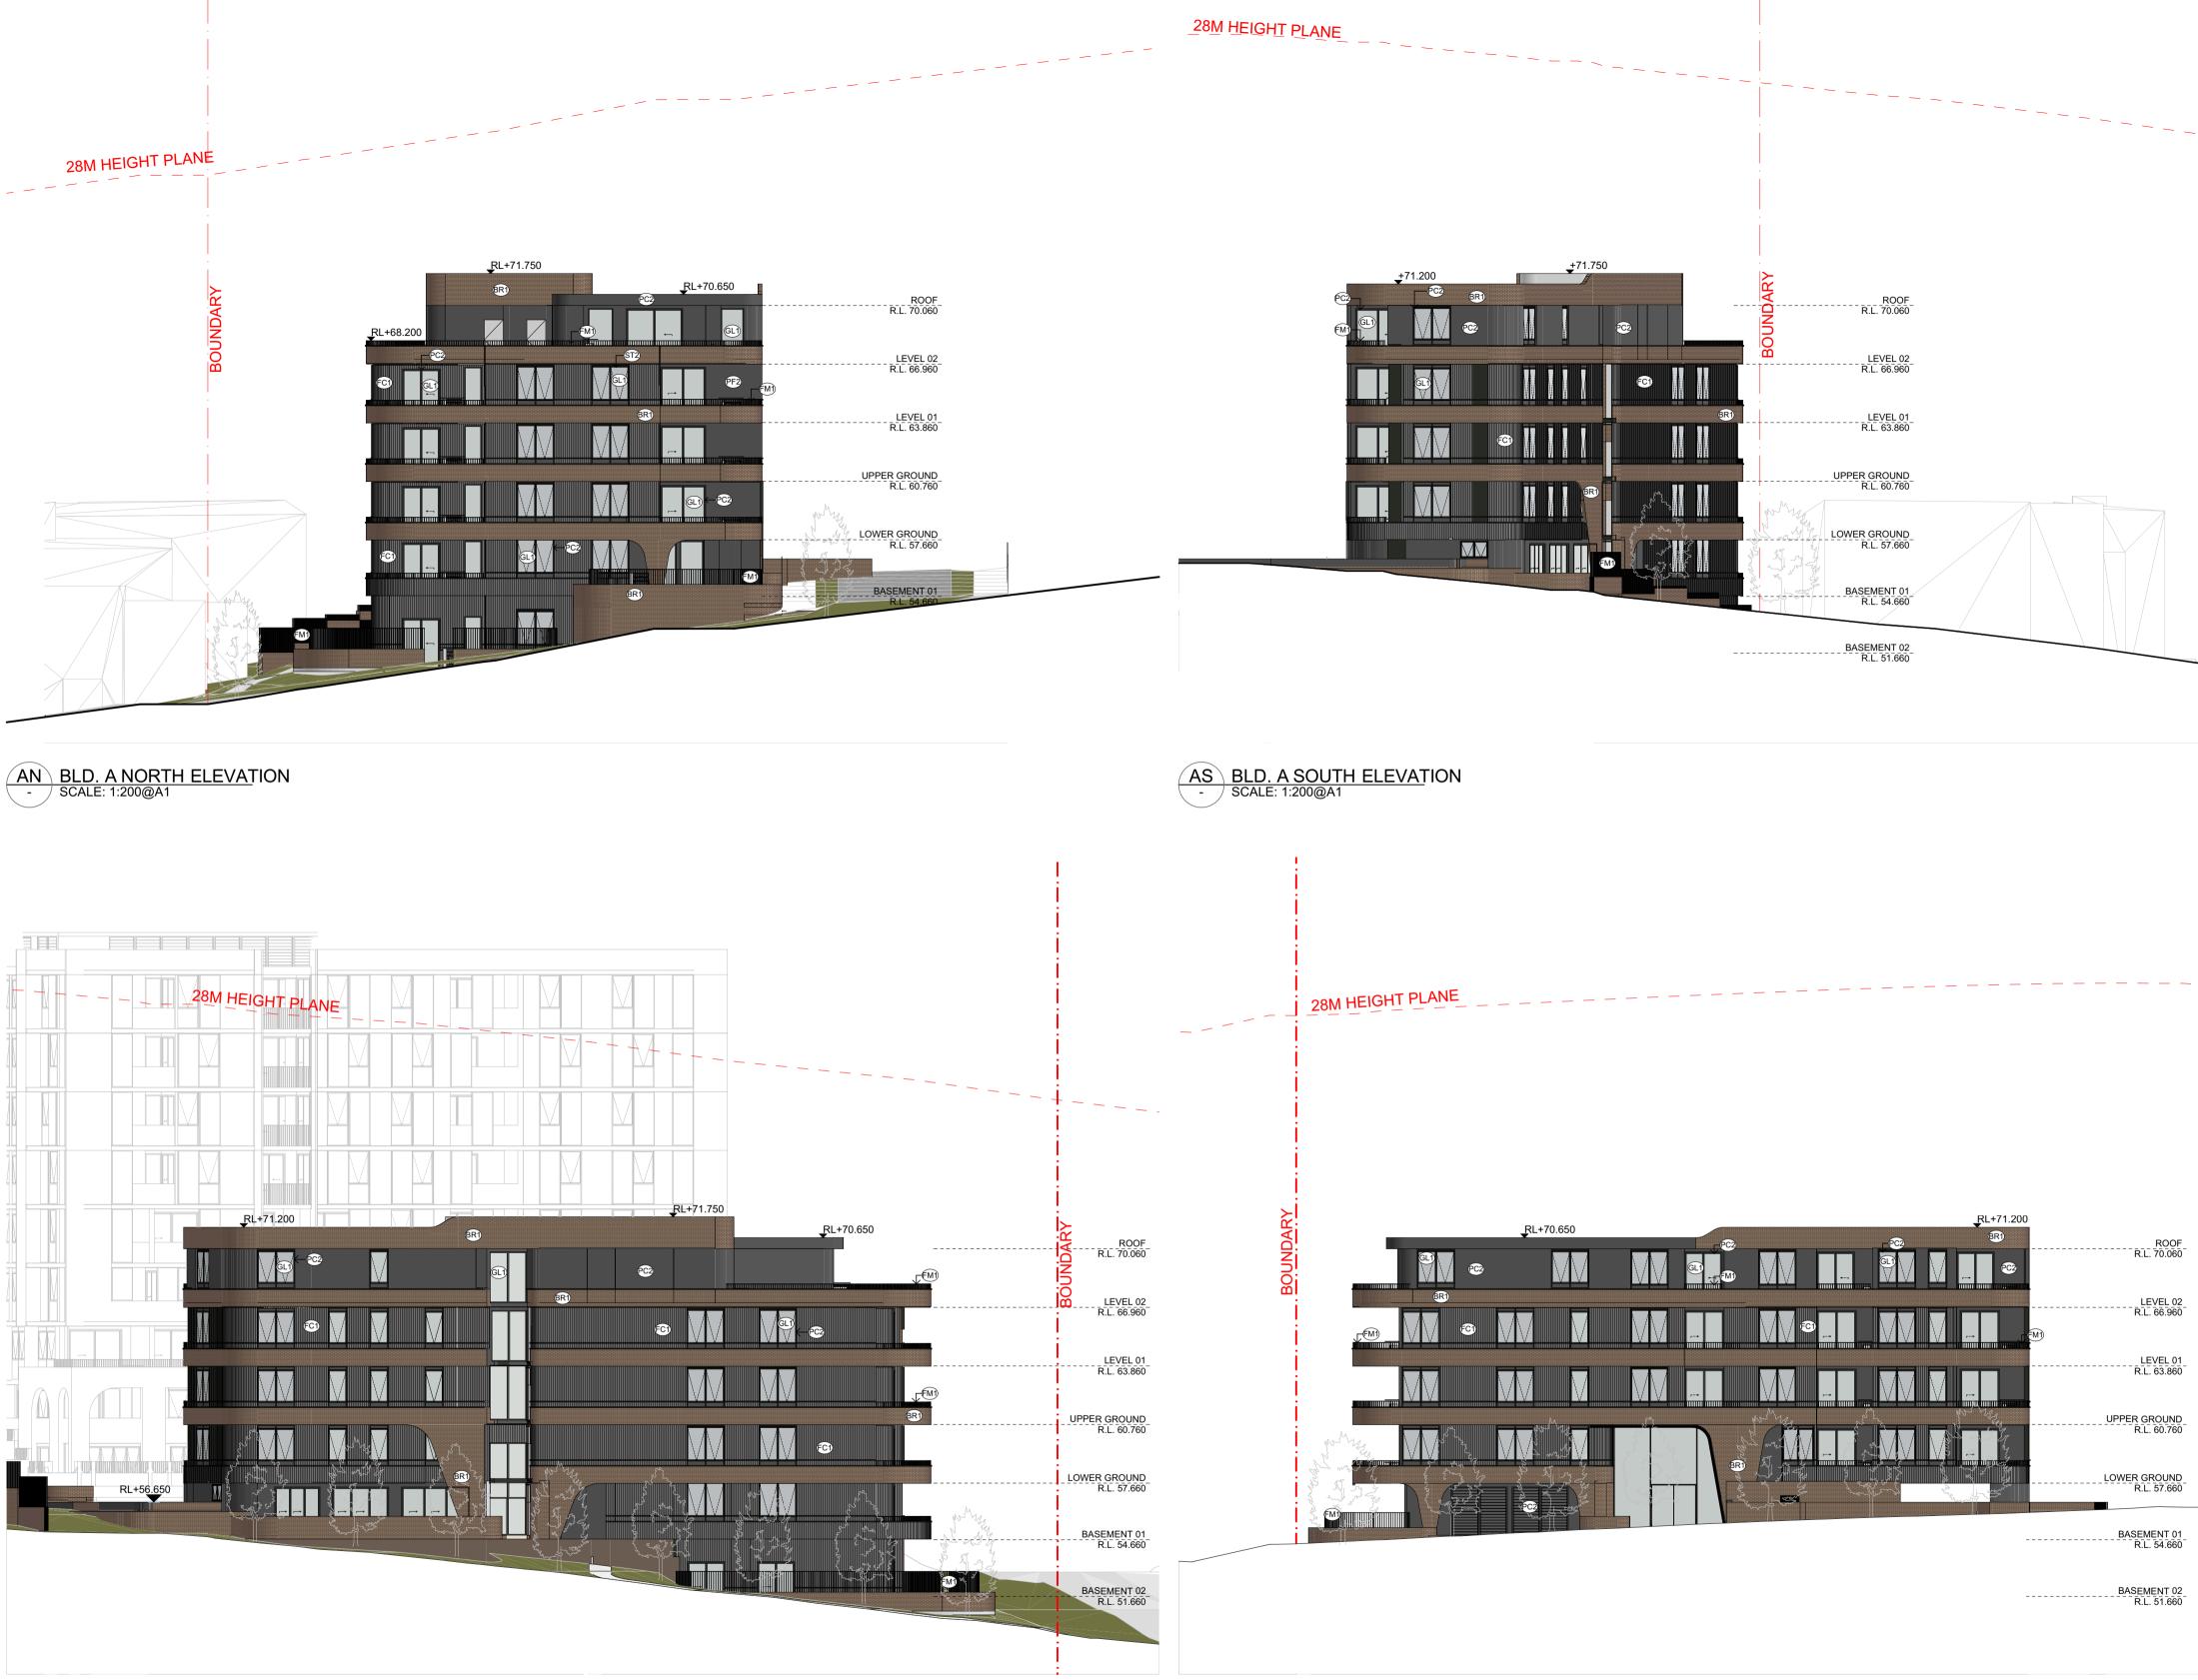

AW BLD. A WEST ELEVATION - SCALE: 1:200@A1

|               | WALL TO WALL CONSULTING | T: 0402 550 570 |
|---------------|-------------------------|-----------------|
|               | WHITE NOISE CONSULTING  | T: 0408 728 303 |
|               | ROBERT BIRD             | T: 02 8246 3200 |
| ND CONSULTANT | SLR                     | T: 02 9428 8168 |
|               |                         |                 |
|               |                         |                 |
|               |                         |                 |
|               |                         |                 |
|               |                         |                 |
|               |                         |                 |
|               | •                       |                 |

#### FINISHES LEGEND:

- PF1 OFF-WHITE PAINT FINISH
- PF2 DARK COLOUR 'MONUMENT' PAINT FINISH BR1 DARK RED/BROWN TONE BRICK
- **BR2** DARK RED/BROWN TONE BRICK PERFORATION EXPRESSED
- BR3 OFF-WHITE TONE BRICK BR4 OFF-WHITE TONE BRICK PERFORATION EXPRESSED
- CR1 PRECAST CONCRETE WITH NAWKAW OFF-WHITE PENETRATING PAINT
- FC1 EQUITONE LINES DARK
- FC2 EQUITONE LINES LIGHT FM1 FLAT MATT BLACK METAL FENCE / BALLUSTRADE
- GL1 CLEAR GLASS GL2 DARK GREY COLOURBACK GLASS
- LV1 OFF-WHITE POWDERCOATED ALUMINIUM LOUVRES
- LV2 OFF WHITE PERFORATED SCREEN
- PC1 OFF-WHITE POWDRECOATED ALUMINIUM PC2 FLAT MATT BLACK POWDERCOATED ALUMINIUM
- PC3 BRONZE COLOUR POWDERCOATED ALUMINIUM
- TF1 TIMBERLOOK FINISH BATTEN SCREEN (INTERIORS LOBBY) TF2 TIMBERLOOK FINISH PANEL (ENTRY LOBBY)

| <sup>project</sup><br>Telopea Masterplan                                                                               | DRAWING TITLE<br>STAGE 1 - BLDG. A                                                                                                                                                      | SCALE<br>1:200@A1 | STAGE 1 - WEST ELEVATION |          |
|------------------------------------------------------------------------------------------------------------------------|-----------------------------------------------------------------------------------------------------------------------------------------------------------------------------------------|-------------------|--------------------------|----------|
| Lot 5-7 Telopea 2117                                                                                                   | ELEVATIONS                                                                                                                                                                              | DATE              | PLOT DATE                |          |
| Stage 1A Residential                                                                                                   |                                                                                                                                                                                         | 17/02/2020        | 16/07/2021               |          |
| g                                                                                                                      |                                                                                                                                                                                         | DRAWN             | CHECKED                  |          |
| In accepting and utilising this document the recipient agree                                                           | ees that #### ACN ####.                                                                                                                                                                 | JS, DF, AX, PM    | RP, JS                   |          |
| retain all common law, statutory law and other rights incl<br>to use this document for any purpose other than its inte | uding copyright and intellectual property rights. The recipient agrees not<br>nded use; to waive all claims against #### resulting from unauthorised                                    | JOB NO.           | DRAWING NO.              | REVISION |
| transfer of this document be deemed a sale. #### makes                                                                 | ithout the prior written consent of ####. Under no circumstances shall<br>no warranties of fitness for any purpose.<br>to any work commencing. Figured dimensions shall take precedence | 20220             | PLA-AR-DA0201            | 8        |