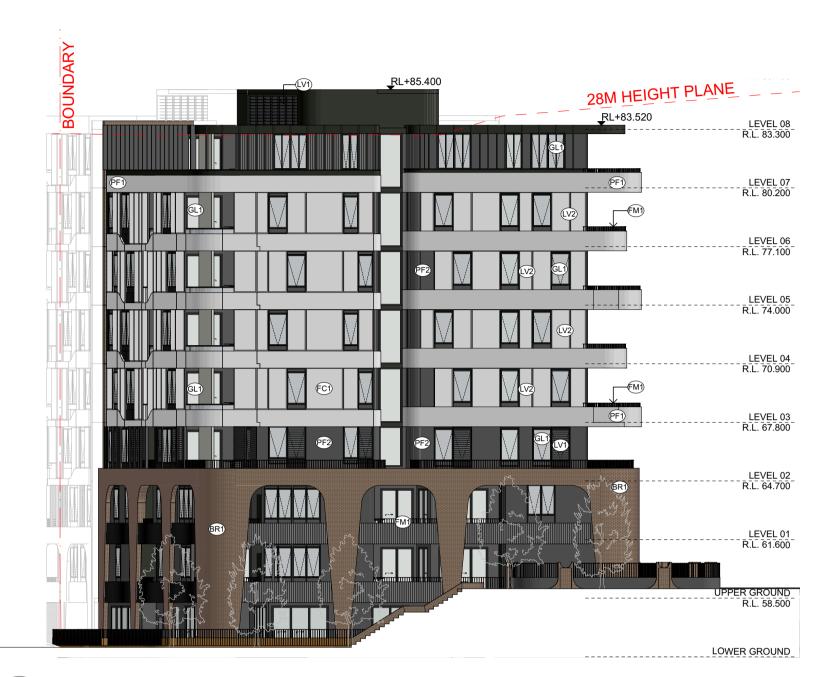

BN BLD. B NORTH ELEVATION - SCALE: 1:200@A1

| DATE       | Issue Name              | BY | СНК | NO. |
|------------|-------------------------|----|-----|-----|
| 10/06/2020 | ISSUE FOR INFORMATION   |    |     | 01  |
| 9/07/2020  | PRE DA                  |    |     | 02  |
| 14/07/2020 | FOR INFORMATION         |    |     | 03  |
| 22/07/2020 | FOR INFORMATION         |    |     | 04  |
| 29/07/2020 | FOR INFORMATION         |    |     | 05  |
| 19/08/2020 | DEVELOPMENT APPLICATION |    |     | A   |
| 8/07/2021  | FOR INFORMATION         |    |     | 6   |
| 12/07/2021 | FOR INFORMATION         |    |     | 7   |
| 13/07/2021 | FOR INFORMATION         |    |     | 8   |
|            |                         |    |     |     |

## FINISHES LEGEND:

- PF1 OFF-WHITE PAINT FINISH
- PF2 DARK COLOUR 'MONUMENT' PAINT FINISH BR1 DARK RED/BROWN TONE BRICK
- **BR2** DARK RED/BROWN TONE BRICK PERFORATION EXPRESSED
- BR3 OFF-WHITE TONE BRICK BR4 OFF-WHITE TONE BRICK PERFORATION EXPRESSED
- CR1 PRECAST CONCRETE WITH NAWKAW OFF-WHITE PENETRATING PAINT
- FC1 EQUITONE LINES DARK FC2 EQUITONE LINES LIGHT
- FM1 FLAT MATT BLACK METAL FENCE / BALLUSTRADE
- GL1 CLEAR GLASS GL2 DARK GREY COLOURBACK GLASS
- LV1 OFF-WHITE POWDERCOATED ALUMINIUM LOUVRES
- LV2 OFF WHITE PERFORATED SCREEN
- PC1 OFF-WHITE POWDRECOATED ALUMINIUM PC2 FLAT MATT BLACK POWDERCOATED ALUMINIUM
- PC3 BRONZE COLOUR POWDERCOATED ALUMINIUM
- TF1 TIMBERLOOK FINISH BATTEN SCREEN (INTERIORS LOBBY) TF2 TIMBERLOOK FINISH PANEL (ENTRY LOBBY)

- LEVEL 13 R.L. 100.300
- \_\_\_\_LEVEL 12\_\_\_\_ R.L. 97.200
- LEVEL 11 R.L. 94.100
- \_\_\_\_LEVEL 10\_\_\_\_ R.L. 91.000
- LEVEL 09 R.L. 87.900 \_ \_ \_ \_
- \_\_\_\_LEVEL 08\_\_\_\_ R.L. 84.800
- \_\_\_\_LEVEL 07\_\_\_ R.L. 81.700
- \_\_\_\_LEVEL 06\_\_\_\_ R.L. 78.600
- \_\_\_\_LEVEL 05\_\_\_\_ R.L. 75.500
- LEVEL 04 R.L. 72.400
- LEVEL 03 R.L. 69.300
- \_\_\_\_LEVEL 02\_\_\_\_ R.L. 66.200

LEVEL 01 R.L. 63.100

BASEMENT 01

| nt be deemed a sale. #### makes      | uthout the prior written consent of ####. Under no circumstances shall<br>no warranties of filness for any purpose.<br>to any work commencing. Figured dimensions shall take precedence                                       | 20220          | PLA-AR-DA0202 | 8        |
|--------------------------------------|-------------------------------------------------------------------------------------------------------------------------------------------------------------------------------------------------------------------------------|----------------|---------------|----------|
| or any purpose other than its inte   | uding copyright and intellectual property rights. The recipient agrees no<br>nded use; to waive all claims against #### resulting from unauthorised<br>ithout the prior written consent of ####. Under no circumstances shall | JOB NO.        | DRAWING NO.   | REVISION |
| ng this document the recipient agree | ees that #### ACN ####,                                                                                                                                                                                                       | JS, DF, AX, PM | RP, JS        |          |
|                                      |                                                                                                                                                                                                                               | DRAWN          | CHECKED       | ]        |
| Residential                          |                                                                                                                                                                                                                               | 17/02/2020     | 16/07/2021    |          |
| elopea 2117                          | NORTH ELEVATION                                                                                                                                                                                                               | DATE           | PLOT DATE     |          |
| Masterplan                           | STAGE 1 - BLDG. B                                                                                                                                                                                                             | 1:200@A1       |               |          |
|                                      | DRAWING TITLE                                                                                                                                                                                                                 | SCALE          |               |          |