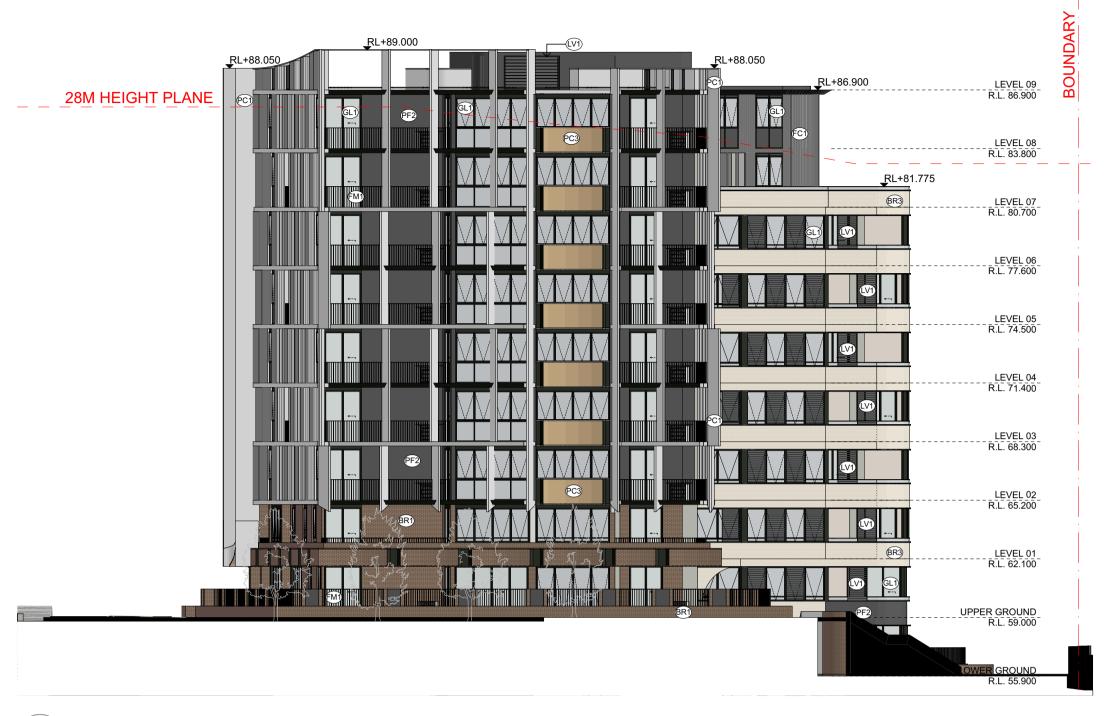

#### FINISHES LEGEND:

- PF1 OFF-WHITE PAINT FINISH
- PF2 DARK COLOUR 'MONUMENT' PAINT FINISH BR1 DARK RED/BROWN TONE BRICK
- **BR2** DARK RED/BROWN TONE BRICK PERFORATION EXPRESSED
- BR3 OFF-WHITE TONE BRICK BR4 OFF-WHITE TONE BRICK PERFORATION EXPRESSED
- CR1 PRECAST CONCRETE WITH NAWKAW OFF-WHITE PENETRATING PAINT
- FC1 EQUITONE LINES DARK
- FC2 EQUITONE LINES LIGHT FM1 FLAT MATT BLACK METAL FENCE / BALLUSTRADE
- GL1 CLEAR GLASS GL2 DARK GREY COLOURBACK GLASS
- LV1 OFF-WHITE POWDERCOATED ALUMINIUM LOUVRES
- LV2 OFF WHITE PERFORATED SCREEN
- PC1 OFF-WHITE POWDRECOATED ALUMINIUM PC2 FLAT MATT BLACK POWDERCOATED ALUMINIUM
- PC3 BRONZE COLOUR POWDERCOATED ALUMINIUM
- TF1 TIMBERLOOK FINISH BATTEN SCREEN (INTERIORS LOBBY) TF2 TIMBERLOOK FINISH PANEL (ENTRY LOBBY)