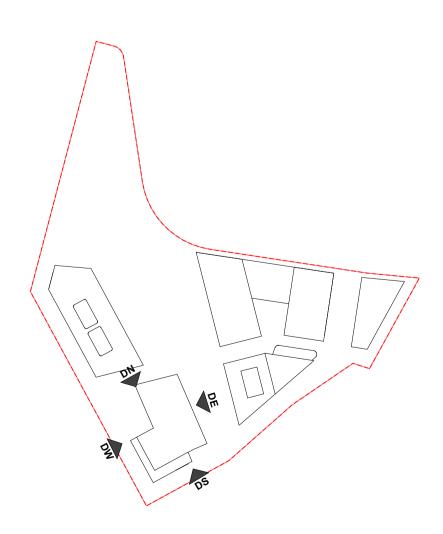

XPRESSED
- BR3 OFF-WHITE TONE BRICK
- BR4 OFF-WHITE TONE BRICK PERFORATION EXPRESSED
- CR1 PRECAST CONCRETE WITH NAWKAW OFF-WHITE PENETRATING PAINT
- FC1 EQUITONE LINES DARK
- FC2 EQUITONE LINES LIGHT FM1 FLAT MATT BLACK METAL FENCE / BALLUSTRADE
- GL1 CLEAR GLASS GL2 DARK GREY COLOURBACK GLASS
- LV1 OFF-WHITE POWDERCOATED ALUMINIUM LOUVRES LV2 OFF WHITE PERFORATED SCREEN
- PC1 OFF-WHITE POWDRECOATED ALUMINIUM
- PC2 FLAT MATT BLACK POWDERCOATED ALUMINIUM PC3 BRONZE COLOUR POWDERCOATED ALUMINIUM
- **TF1** TIMBERLOOK FINISH BATTEN SCREEN (INTERIORS LOBBY) **TF2** TIMBERLOOK FINISH PANEL (ENTRY LOBBY)

- LEVEL 06 R.L. 77.600
- LEVEL 05 R.L. 74.500
- LEVEL 04 R.L. 71.400
- LEVEL 03 R.L. 68.300
- LEVEL 02 R.L. 65.200
- LEVEL 01 R.L. 62.100
- UPPER GROUND R.L. 59.000
- LOWER GROUND R.L. 55.900



| <sup>project</sup><br>Telopea Masterplan                                                                                                                                                                                                                                                                                                                                                                                                                                                                            | DRAWING TITLE<br>STAGE 2 - BLDG. D                                                                                                                    | SCALE<br>1:200 @A1 |               |          |
|---------------------------------------------------------------------------------------------