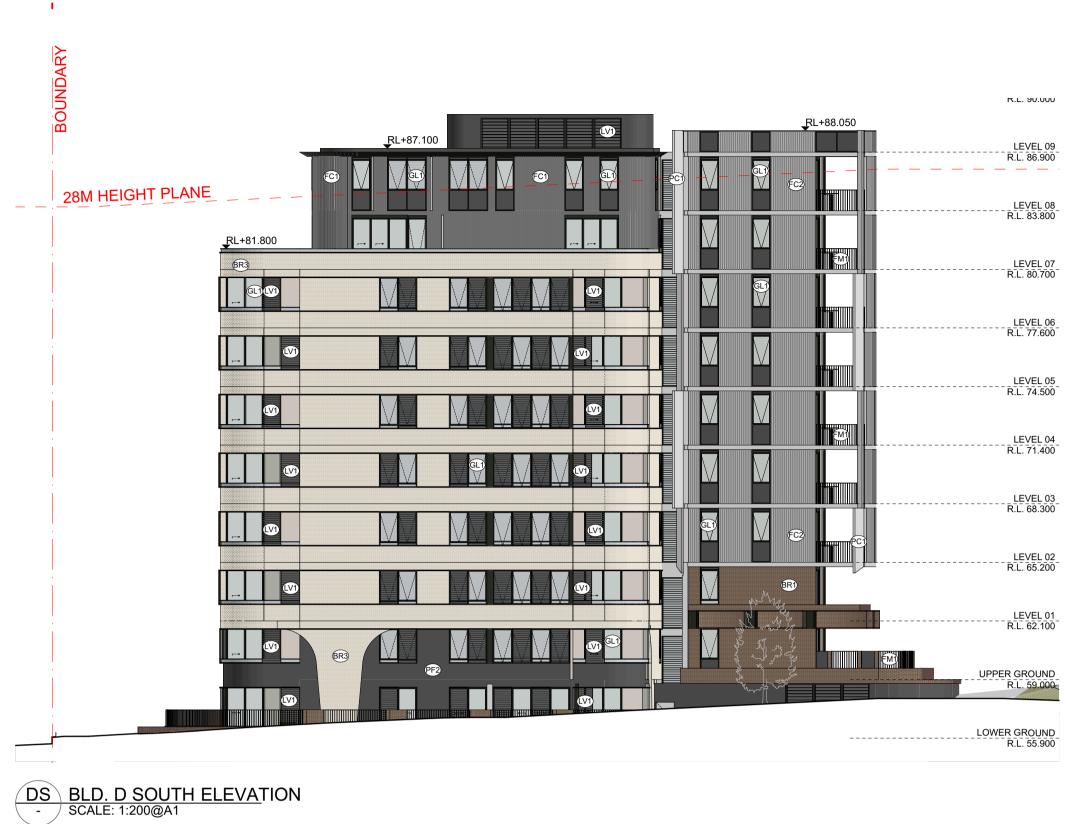

#### FINISHES LEGEND:

- PF1 OFF-WHITE PAINT FINISH
- PF2 DARK COLOUR 'MONUMENT' PAINT FINISH BR1 DARK RED/BROWN TONE BRICK
- **BR2** DARK RED/BROWN TONE BRICK PERFORATION EXPRESSED
- BR3 OFF-WHITE TONE BRICK BR4 OFF-WHITE TONE BRICK PERFORATION EXPRESSED
- CR1 PRECAST CONCRETE WITH NAWKAW OFF-WHITE PENETRATING PAINT
- FC1 EQUITONE LINES DARK
- FC2 EQUITONE LINES LIGHT FM1 FLAT MATT BLACK METAL FENCE / BALLUSTRADE
- GL1 CLEAR GLASS GL2 DARK GREY COLOURBACK GLASS
- LV1 OFF-WHITE POWDERCOATED ALUMINIUM LOUVRES
- LV2 OFF WHITE PERFORATED SCREEN
- PC1 OFF-WHITE POWDRECOATED ALUMINIUM PC2 FLAT MATT BLACK POWDERCOATED ALUMINIUM
- PC3 BRONZE COLOUR POWDERCOATED ALUMINIUM
- TF1 TIMBERLOOK FINISH BATTEN SCREEN (INTERIORS LOBBY) TF2 TIMBERLOOK FINISH PANEL (ENTRY LOBBY)