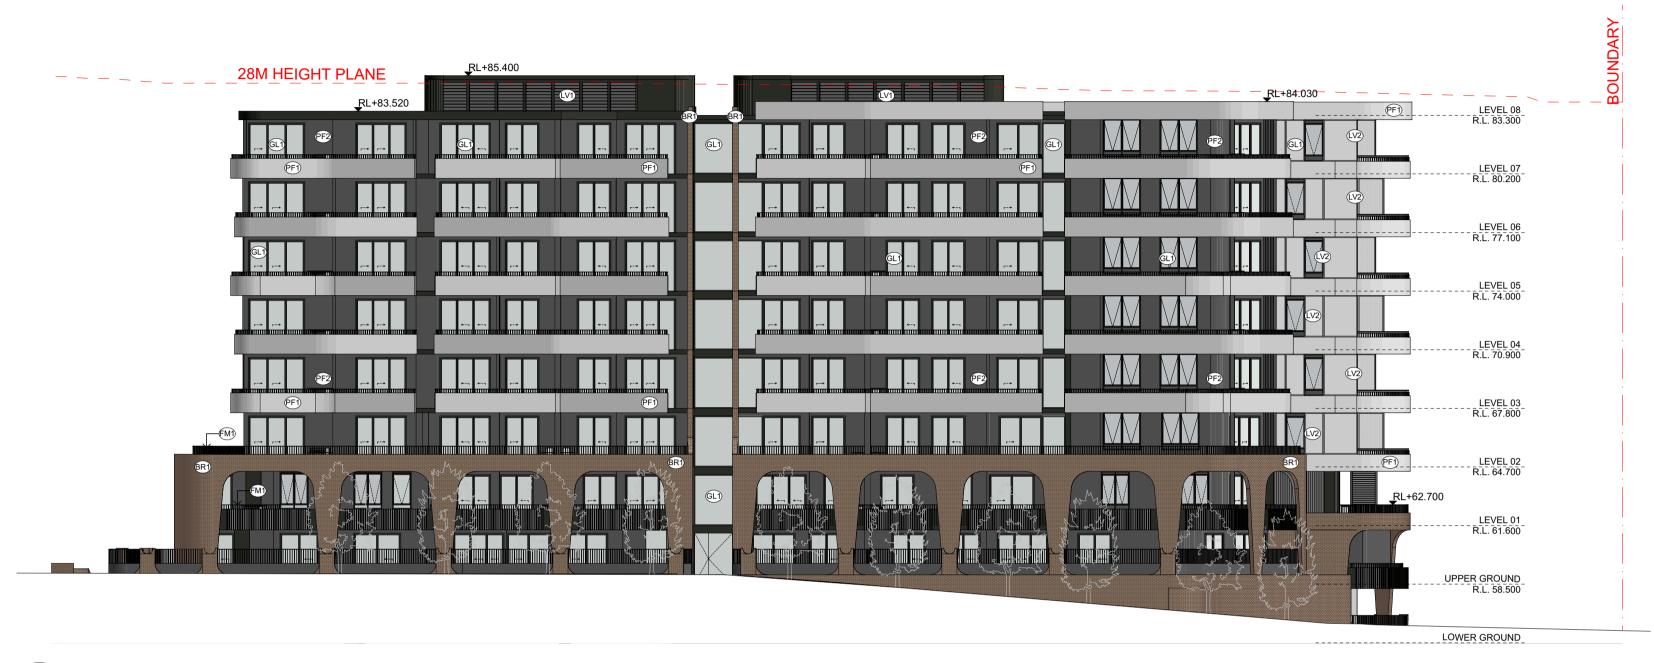

AE BLD. A EAST ELEVATION - SCALE: 1:200@A1

| DATE       | Issue Name              | BY | СНК | NO. |
|------------|-------------------------|----|-----|-----|
| 26/03/2020 | ISSUE FOR INFORMATION   |    |     | 01  |
| 10/06/2020 | ISSUE FOR INFORMATION   |    |     | 02  |
| 9/07/2020  | PRE DA                  |    |     | 03  |
| 14/07/2020 | FOR INFORMATION         |    |     | 04  |
| 22/07/2020 | FOR INFORMATION         |    |     | 05  |
| 29/07/2020 | FOR INFORMATION         |    |     | 06  |
| 19/08/2020 | DEVELOPMENT APPLICATION |    |     | A   |
| 8/07/2021  | FOR INFORMATION         |    |     | 6   |
| 12/07/2021 | FOR INFORMATION         |    |     | 7   |
| 13/07/2021 | FOR INFORMATION         |    |     | 8   |

#### FINISHES LEGEND:

- PF1 OFF-WHITE PAINT FINISH
- PF2 DARK COLOUR 'MONUMENT' PAINT FINISH BR1 DARK RED/BROWN TONE BRICK
- **BR2** DARK RED/BROWN TONE BRICK PERFORATION EXPRESSED
- BR3 OFF-WHITE TONE BRICK BR4 OFF-WHITE TONE BRICK PERFORATION EXPRESSED
- CR1 PRECAST CONCRETE WITH NAWKAW OFF-WHITE PENETRATING PAINT
- FC1 EQUITONE LINES DARK
- FC2 EQUITONE LINES LIGHT FM1 FLAT MATT BLACK METAL FENCE / BALLUSTRADE
- GL1 CLEAR GLASS GL2 DARK GREY COLOURBACK GLASS
- LV1 OFF-WHITE POWDERCOATED ALUMINIUM LOUVRES
- LV2 OFF WHITE PERFORATED SCREEN
- PC1 OFF-WHITE POWDRECOATED ALUMINIUM PC2 FLAT MATT BLACK POWDERCOATED ALUMINIUM
- PC3 BRONZE COLOUR POWDERCOATED ALUMINIUM
- TF1 TIMBERLOOK FINISH BATTEN SCREEN (INTERIORS LOBBY) TF2 TIMBERLOOK FINISH PANEL (ENTRY LOBBY)

| <sup>project</sup><br>Telopea Masterplan                                                                               | DRAWING TITLE<br>STAGE 1 - BLDG. A                                                                                                                                                      | SCALE<br>1:200@A1 | STAGE 1 - WEST ELEVATION |          |
|------------------------------------------------------------------------------------------------------------------------|-----------------------------------------------------------------------------------------------------------------------------------------------------------------------------------------|-------------------|--------------------------|----------|
| Lot 5-7 Telopea 2117                                                                                                   | ELEVATIONS                                                                                                                                                                              | DATE              | PLOT DATE                |          |
| Stage 1A Residential                                                                                                   |                                                                                                                                                                                         | 17/02/2020        | 16/07/2021               |          |
| g                                                                                                                      |                                                                                                                                                                                         | DRAWN             | CHECKED                  |          |
| In accepting and utilising this document the recipient agree                                                           | ees that #### ACN ####.                                                                                                                                                                 | JS, DF, AX, PM    | RP, JS                   |          |
| retain all common law, statutory law and other rights incl<br>to use this document for any purpose other than its inte | uding copyright and intellectual property rights. The recipient agrees not<br>nded use; to waive all claims against #### resulting from unauthorised                                    | JOB NO.           | DRAWING NO.              | REVISION |
| transfer of this document be deemed a sale. #### makes                                                                 | ithout the prior written consent of ####. Under no circumstances shall<br>no warranties of fitness for any purpose.<br>to any work commencing. Figured dimensions shall take precedence | 20220             | PLA-AR-DA0201            | 8        |