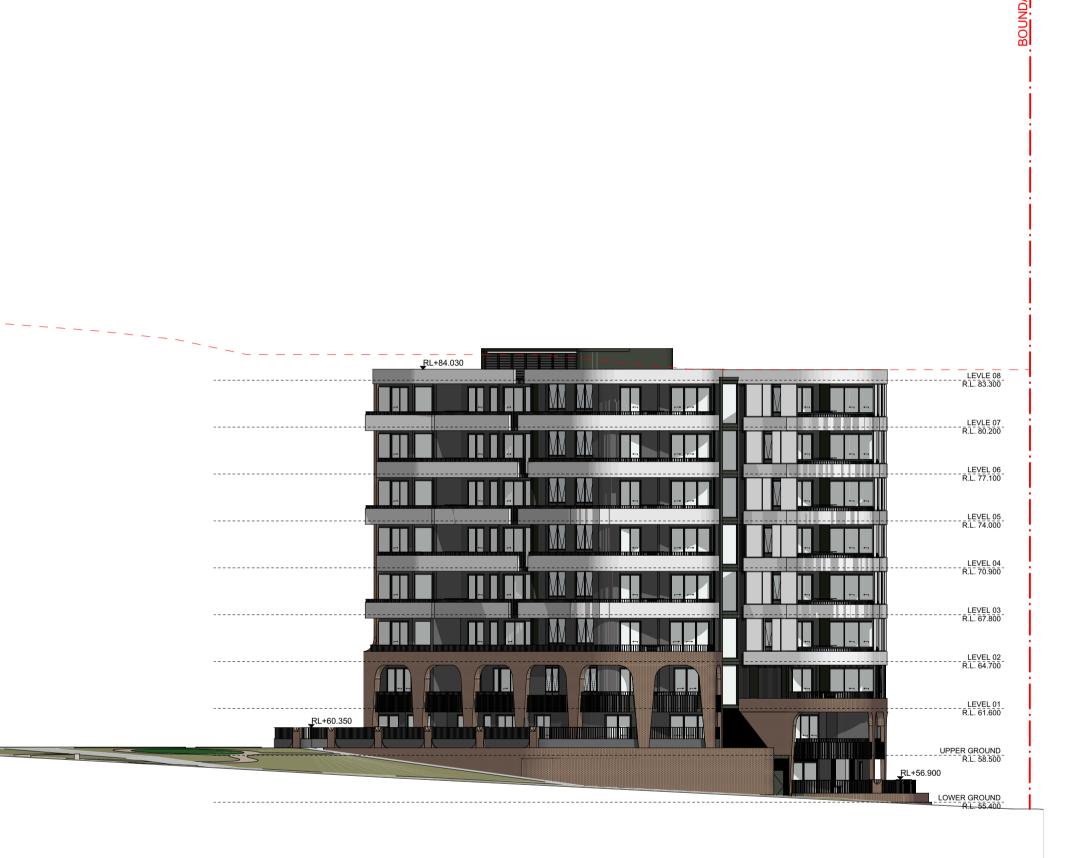

WER GROUND R.L. 56.900

#### FINISHES LEGEND:

- PF1 OFF-WHITE PAINT FINISH
- PF2 DARK COLOUR 'MONUMENT' PAINT FINISH BR1 DARK RED/BROWN TONE BRICK
- **BR2** DARK RED/BROWN TONE BRICK PERFORATION EXPRESSED
- BR3 OFF-WHITE TONE BRICK **BR4** OFF-WHITE TONE BRICK PERFORATION EXPRESSED
- CR1 PRECAST CONCRETE WITH NAWKAW OFF-WHITE PENETRATING PAINT
- FC1 EQUITONE LINES DARK FC2 EQUITONE LINES LIGHT
- FM1 FLAT MATT BLACK METAL FENCE / BALLUSTRADE
- GL1 CLEAR GLASS GL2 DARK GREY COLOURBACK GLASS
- LV1 OFF-WHITE POWDERCOATED ALUMINIUM LOUVRES
- LV2 OFF WHITE PERFORATED SCREEN
- PC1 OFF-WHITE POWDRECOATED ALUMINIUM PC2 FLAT MATT BLACK POWDERCOATED ALUMINIUM
- PC3 BRONZE COLOUR POWDERCOATED ALUMINIUM
- TF1 TIMBERLOOK FINISH BATTEN SCREEN (INTERIORS LOBBY) TF2 TIMBERLOOK FINISH PANEL (ENTRY LOBBY)





| <sup>project</sup><br>Telopea Masterplan                   | DRAWING TITLE<br>STAGE 1 - OVERALL                                                                                                                                                           | SCALE<br>1:250 @A1 |               |          |
|------------------------------------------------------------|----------------------------------------------------------------------------------------------------------------------------------------------------------------------------------------------|--------------------|---------------|----------|
| Lot 5-7 Telopea 2117                                       | NORTH ELEVATION