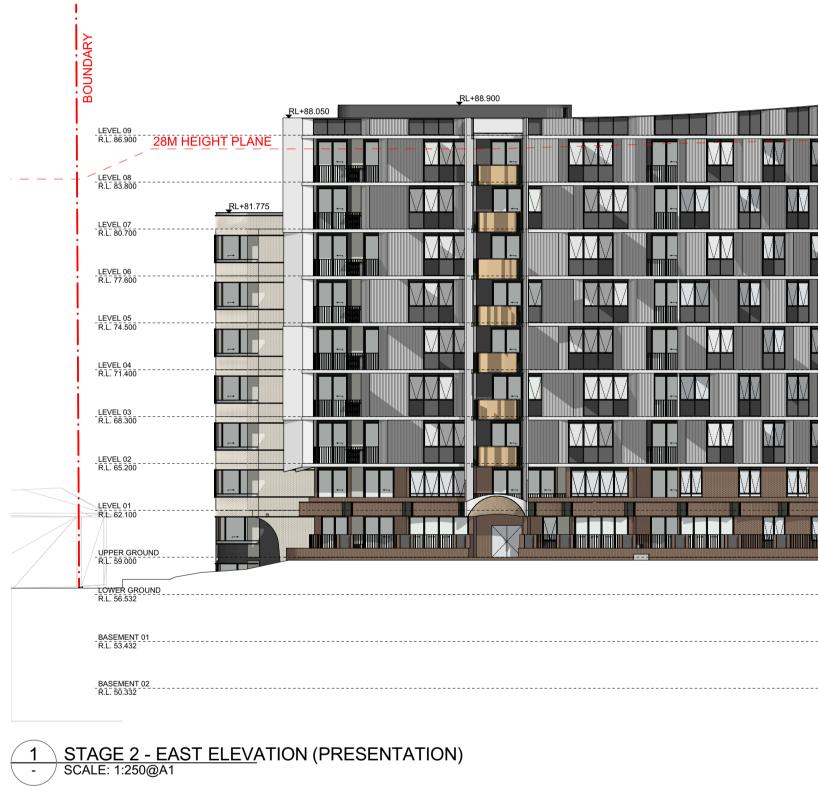

ISH BR1 DARK RED/BROWN TONE BRICK
- **BR2** DARK RED/BROWN TONE BRICK PERFORATION EXPRESSED
- BR3 OFF-WHITE TONE BRICK BR4 OFF-WHITE TONE BRICK PERFORATION EXPRESSED
- CR1 PRECAST CONCRETE WITH NAWKAW OFF-WHITE PENETRATING PAINT
- FC1 EQUITONE LINES DARK FC2 EQUITONE LINES LIGHT
- FM1 FLAT MATT BLACK METAL FENCE / BALLUSTRADE
- GL1 CLEAR GLASS GL2 DARK GREY COLOURBACK GLASS

LV2 OFF WHITE PERFORATED SCREEN

LV1 OFF-WHITE POWDERCOATED ALUMINIUM LOUVRES

- PC1 OFF-WHITE POWDRECOATED ALUMINIUM
- PC2 FLAT MATT BLACK POWDERCOATED ALUMINIUM PC3 BRONZE COLOUR POWDERCOATED ALUMINIUM
- TF1 TIMBERLOOK FINISH BATTEN SCREEN (INTERIORS LOBBY)
- TF2 TIMBERLOOK FINISH PANEL (ENTRY LOBBY)



PLOT DATE

16/07/2021

CHECKED

DRAWING NO.

PLA-AR-DA0273 8

REVISION

RP, JS

17/02/2020

JS, DF, AX, PM

DRAWN



| DATE       | Issue Name      | BY | СНК | NO. |
|------------|-----------------|----|-----|-----|
| 12/07/2021 | FOR INFORMATION |    |     | 7   |
| 13/07/2021 | FOR INFORMATION |    |     | 8   |
|            |                 |    |     |     |
|            |                 |    |     |     |
|            |                 |    |     |     |
|            |                 |    |     |     |
|            |                 |    |     |     |
|            |                 |    |     |     |
|            |                 |    |     |     |
|            |                 |    |     |     |

| CONSULTANTS                      |                              |                 | CONSULTANTS             |
|----------------------------------|------------------------------|-----------------|