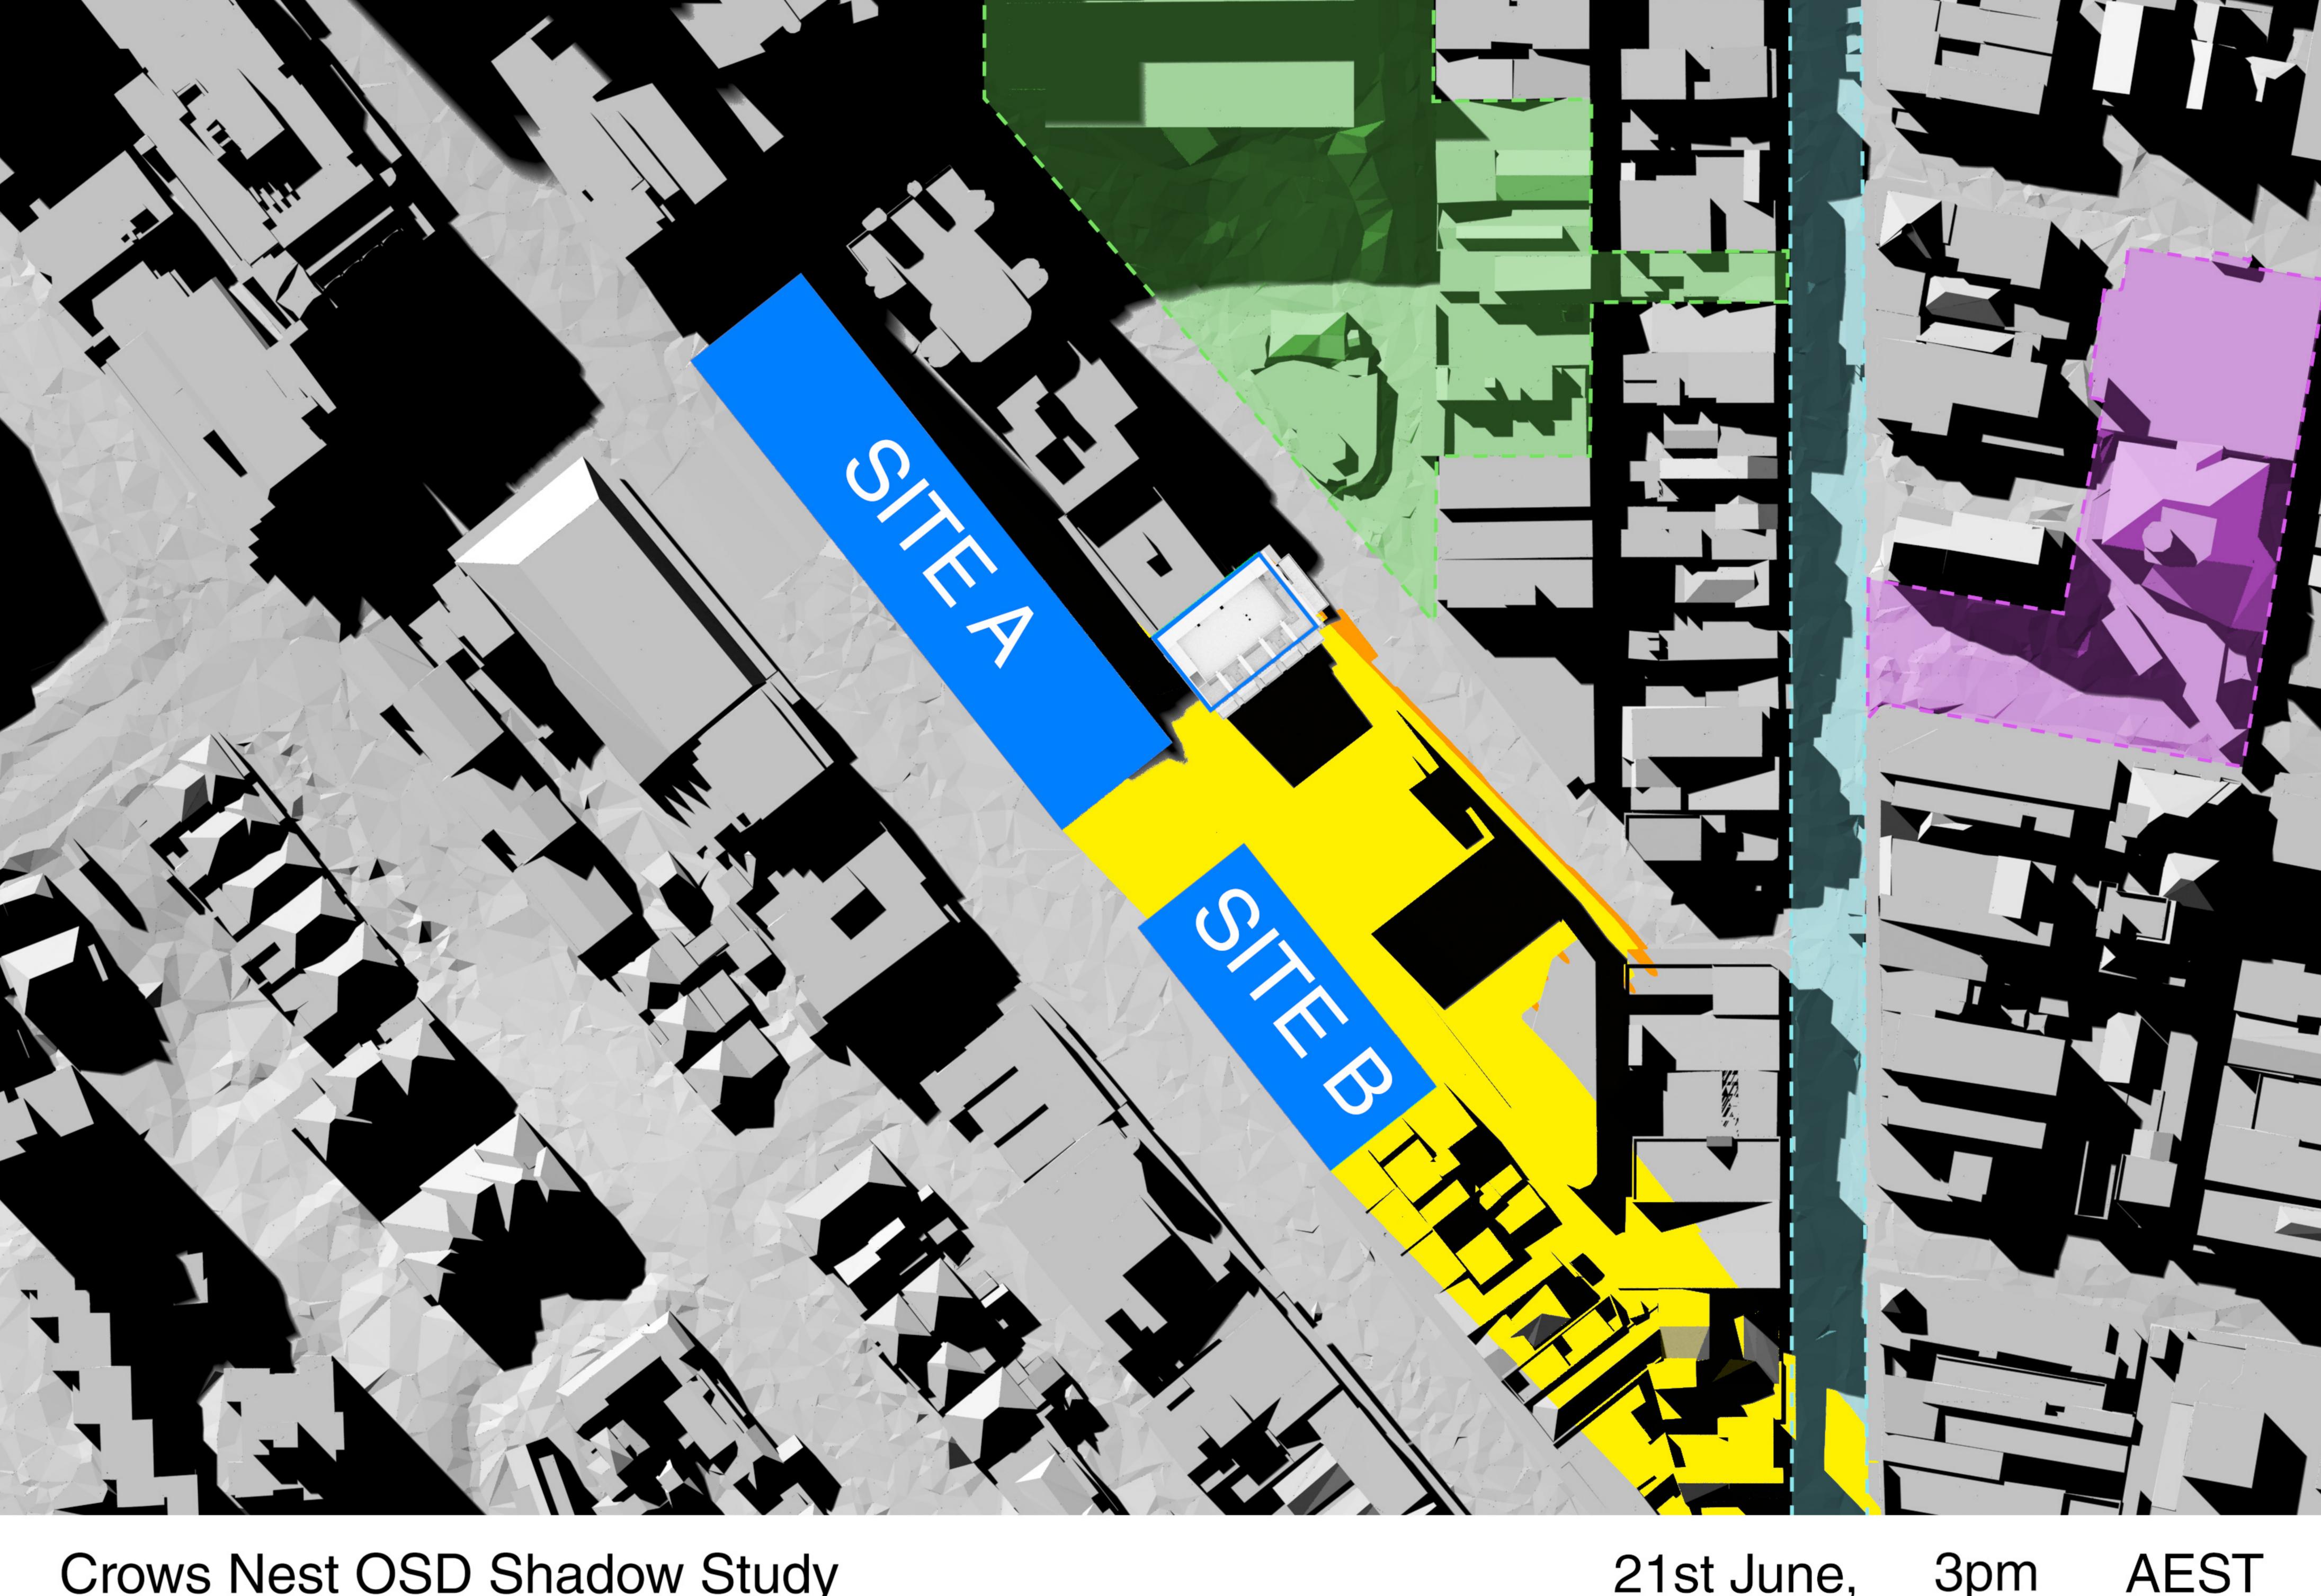

SSDA building envelope location

Shadow cast by OSD building envelope Additional shadow cast by Site C Stage 2 DA building

21st June, 3pm

SSDA building envelope location

Shadow cast by OSD building envelope