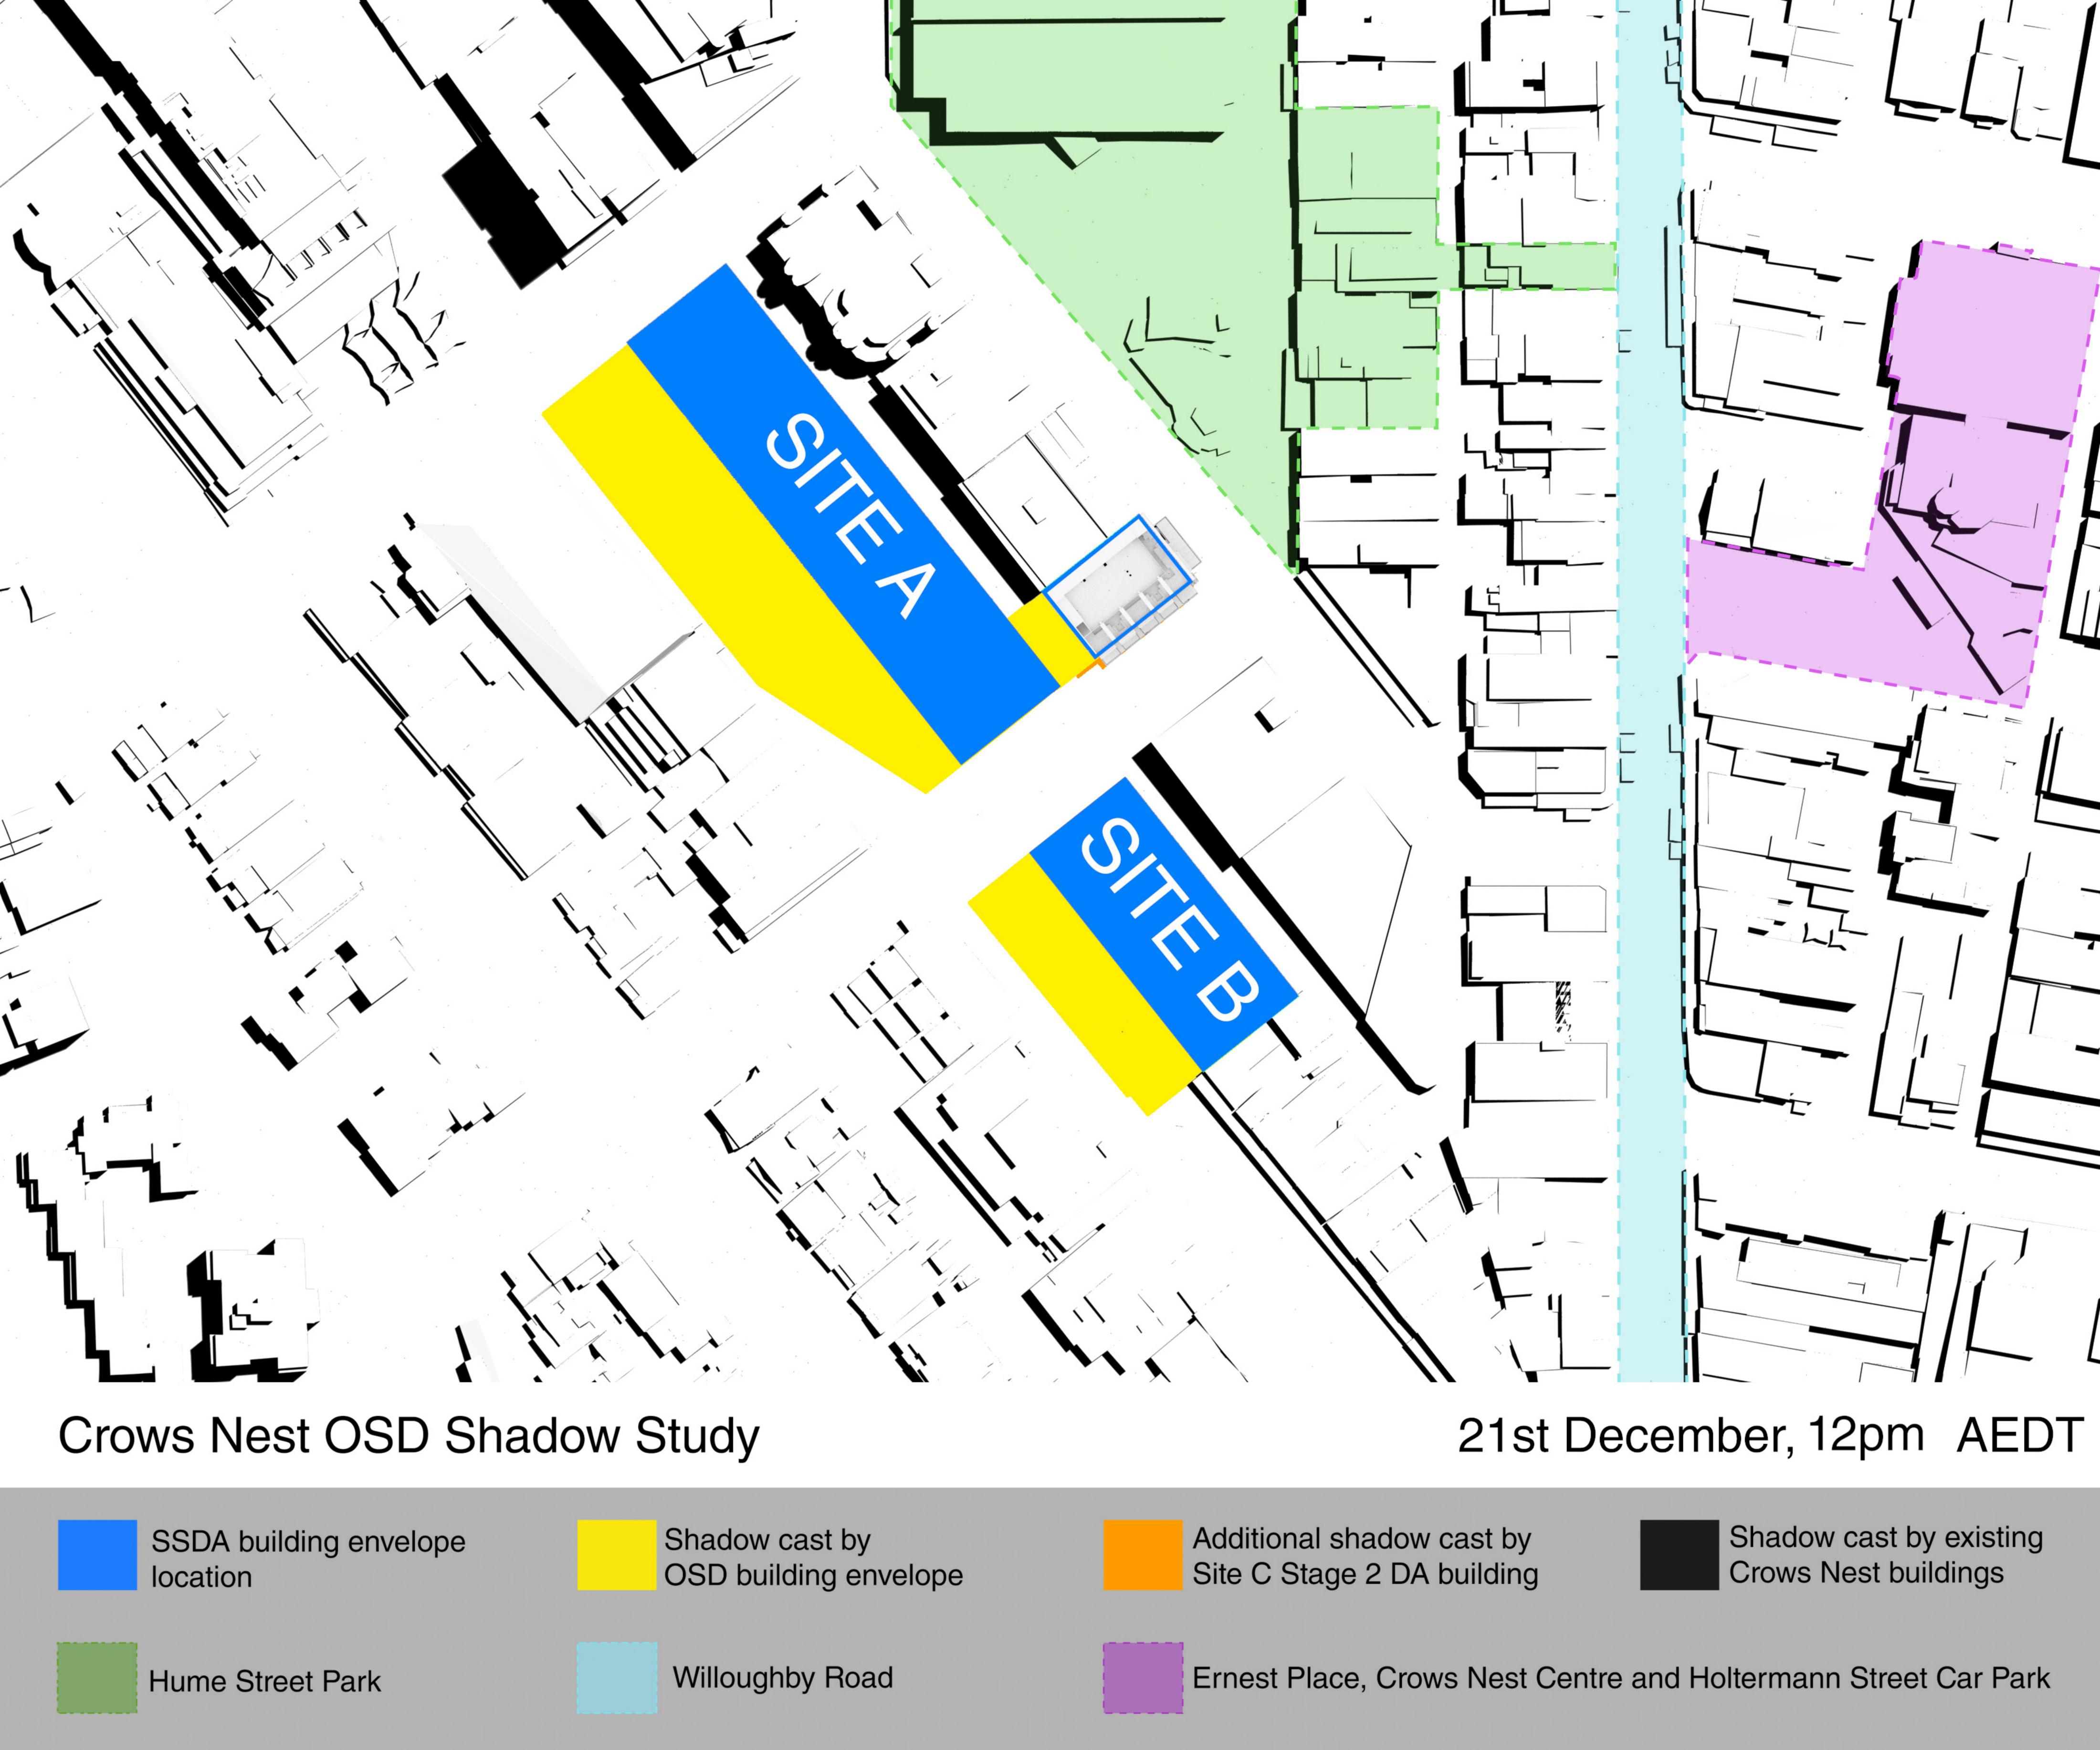

Ernest Place, Crows Nest Centre and Holtermann Street Car Park

Hume Street Park

OSD building envelope

Site C Stage 2 DA building

Crows Nest buildings

Willoughby Road

Crows Nest OSD Shadow Study

21st September, 3pm AEST

Hume Street Park

OSD building envelope

Site C Stage 2 DA building

Crows Nest buildings

Ernest Place, Crows Nest Centre and Holtermann Street Car Park