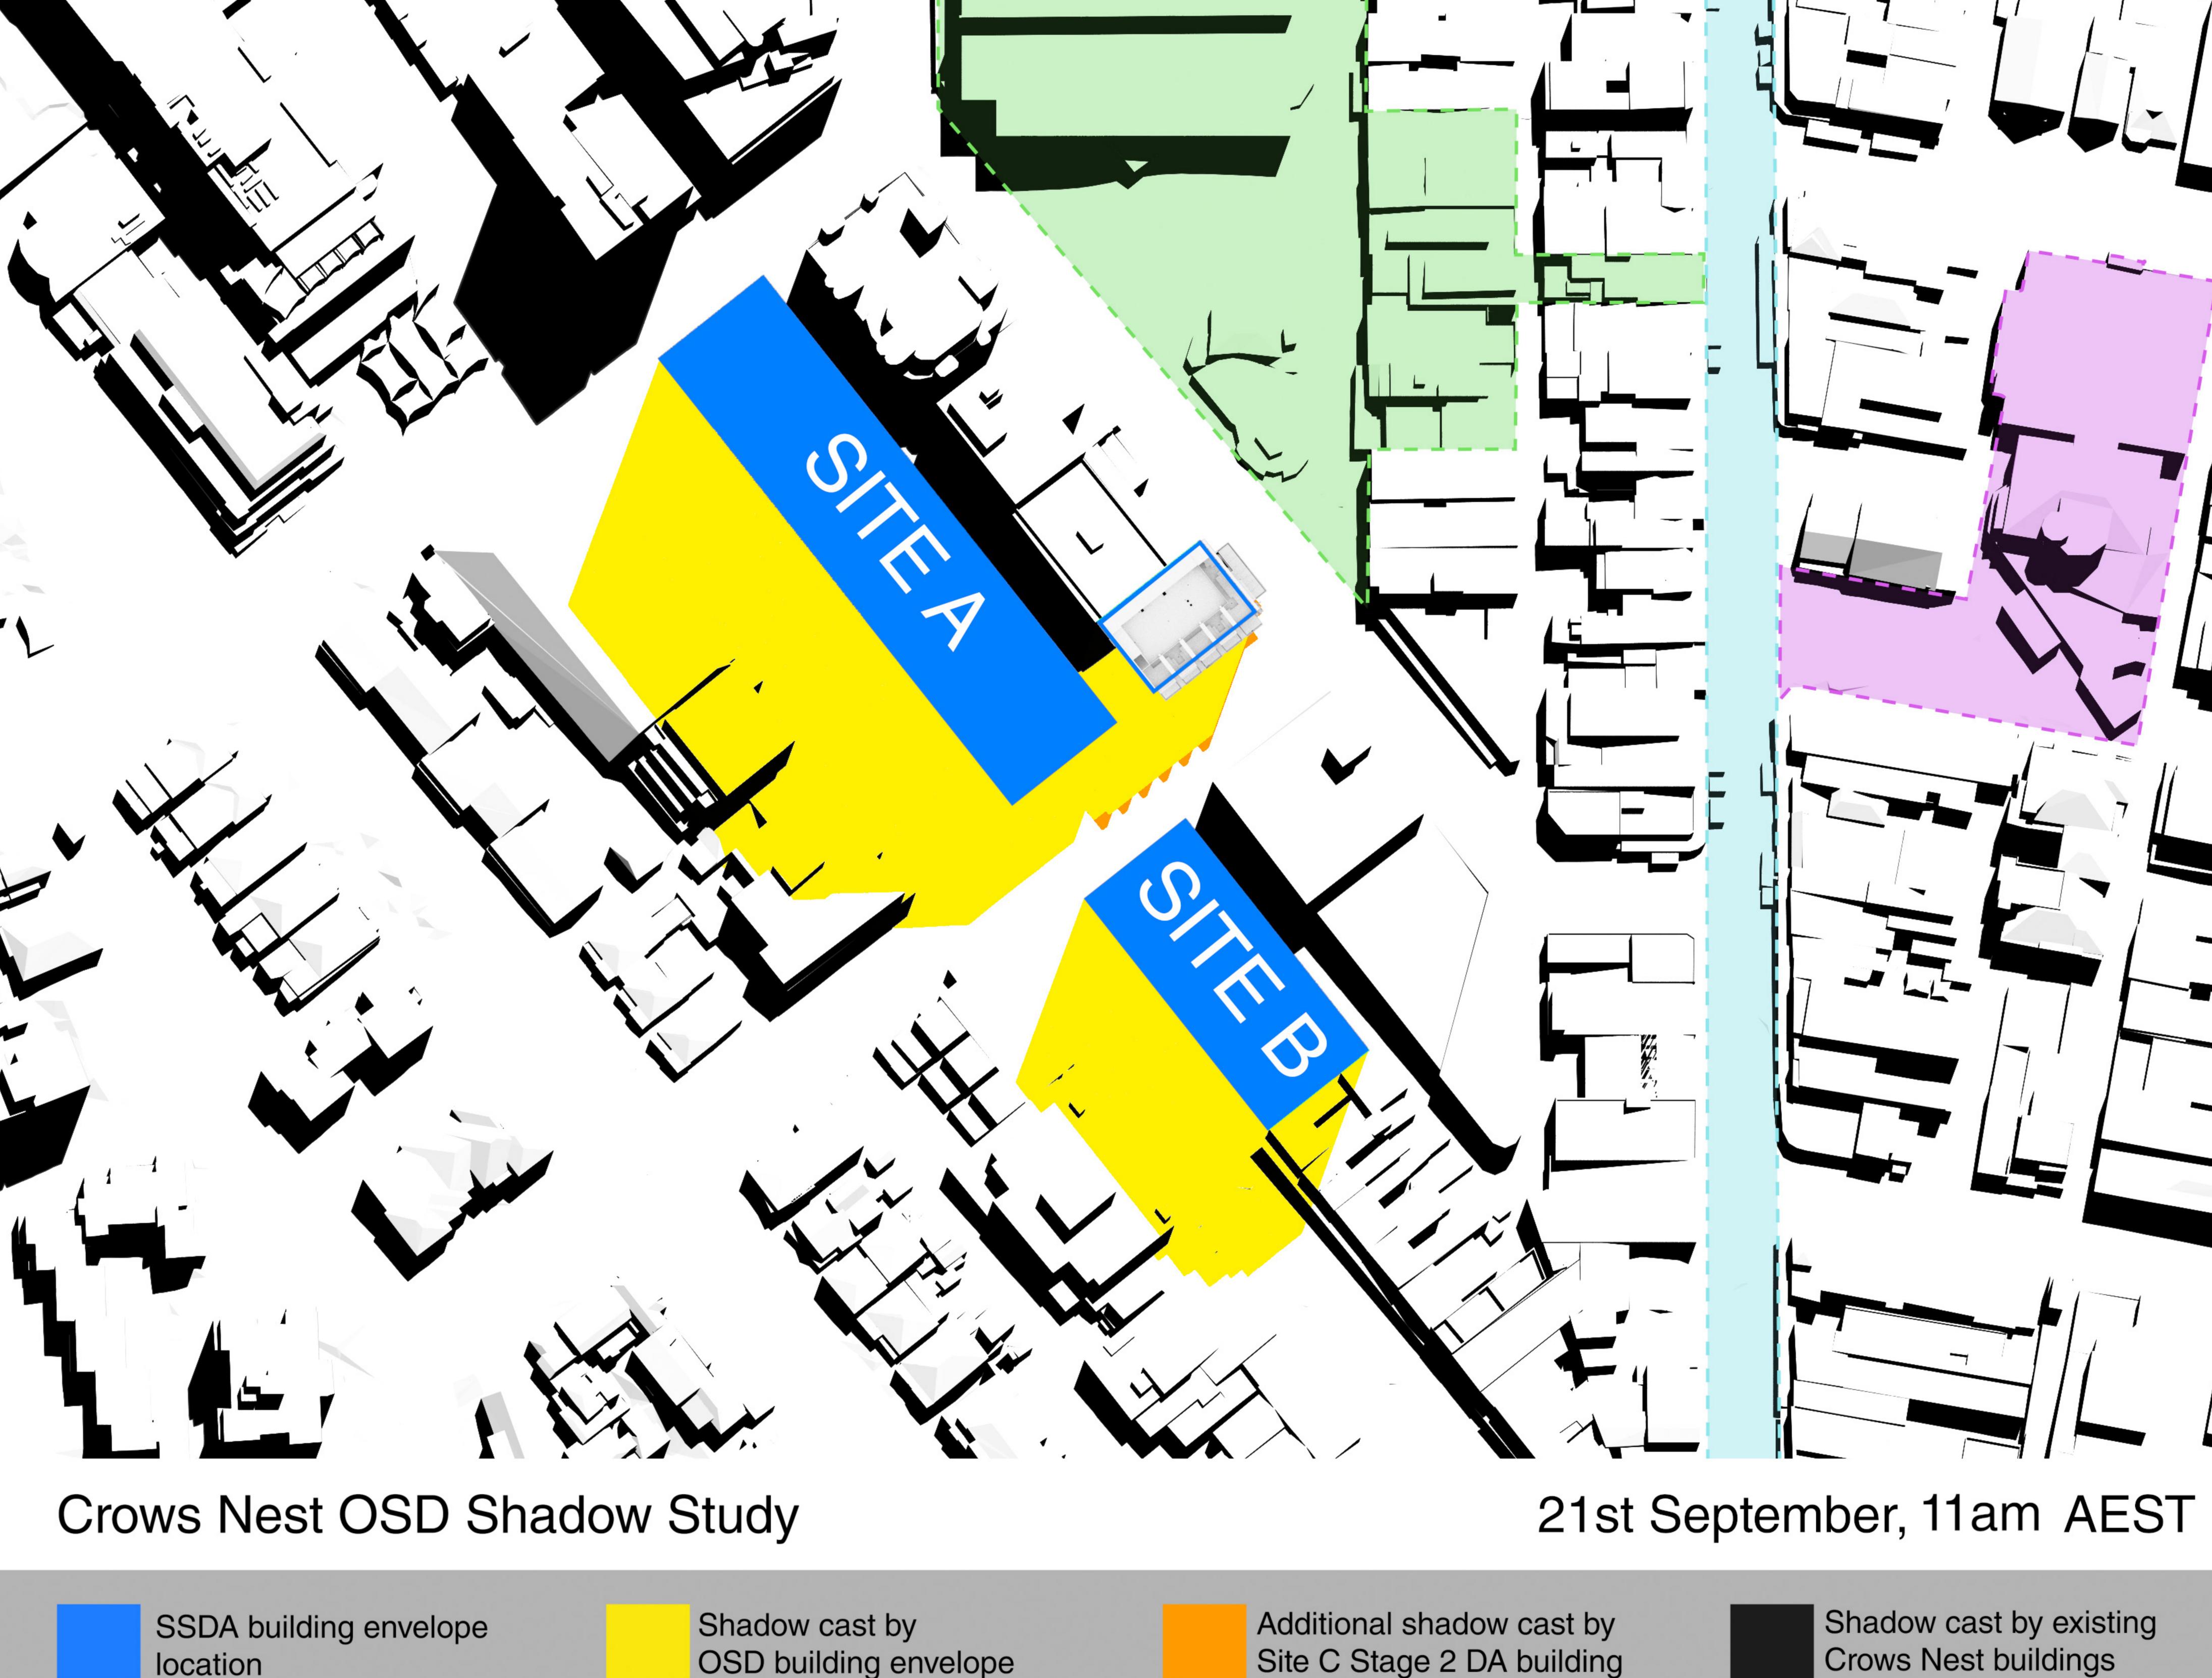

Additional shadow cast by Site C Stage 2 DA building

Hume Street Park

21st September, 9am AEST

SSDA building envelope location

Shadow cast by OSD building envelope

Additional shadow cast by Site C Stage 2 DA building