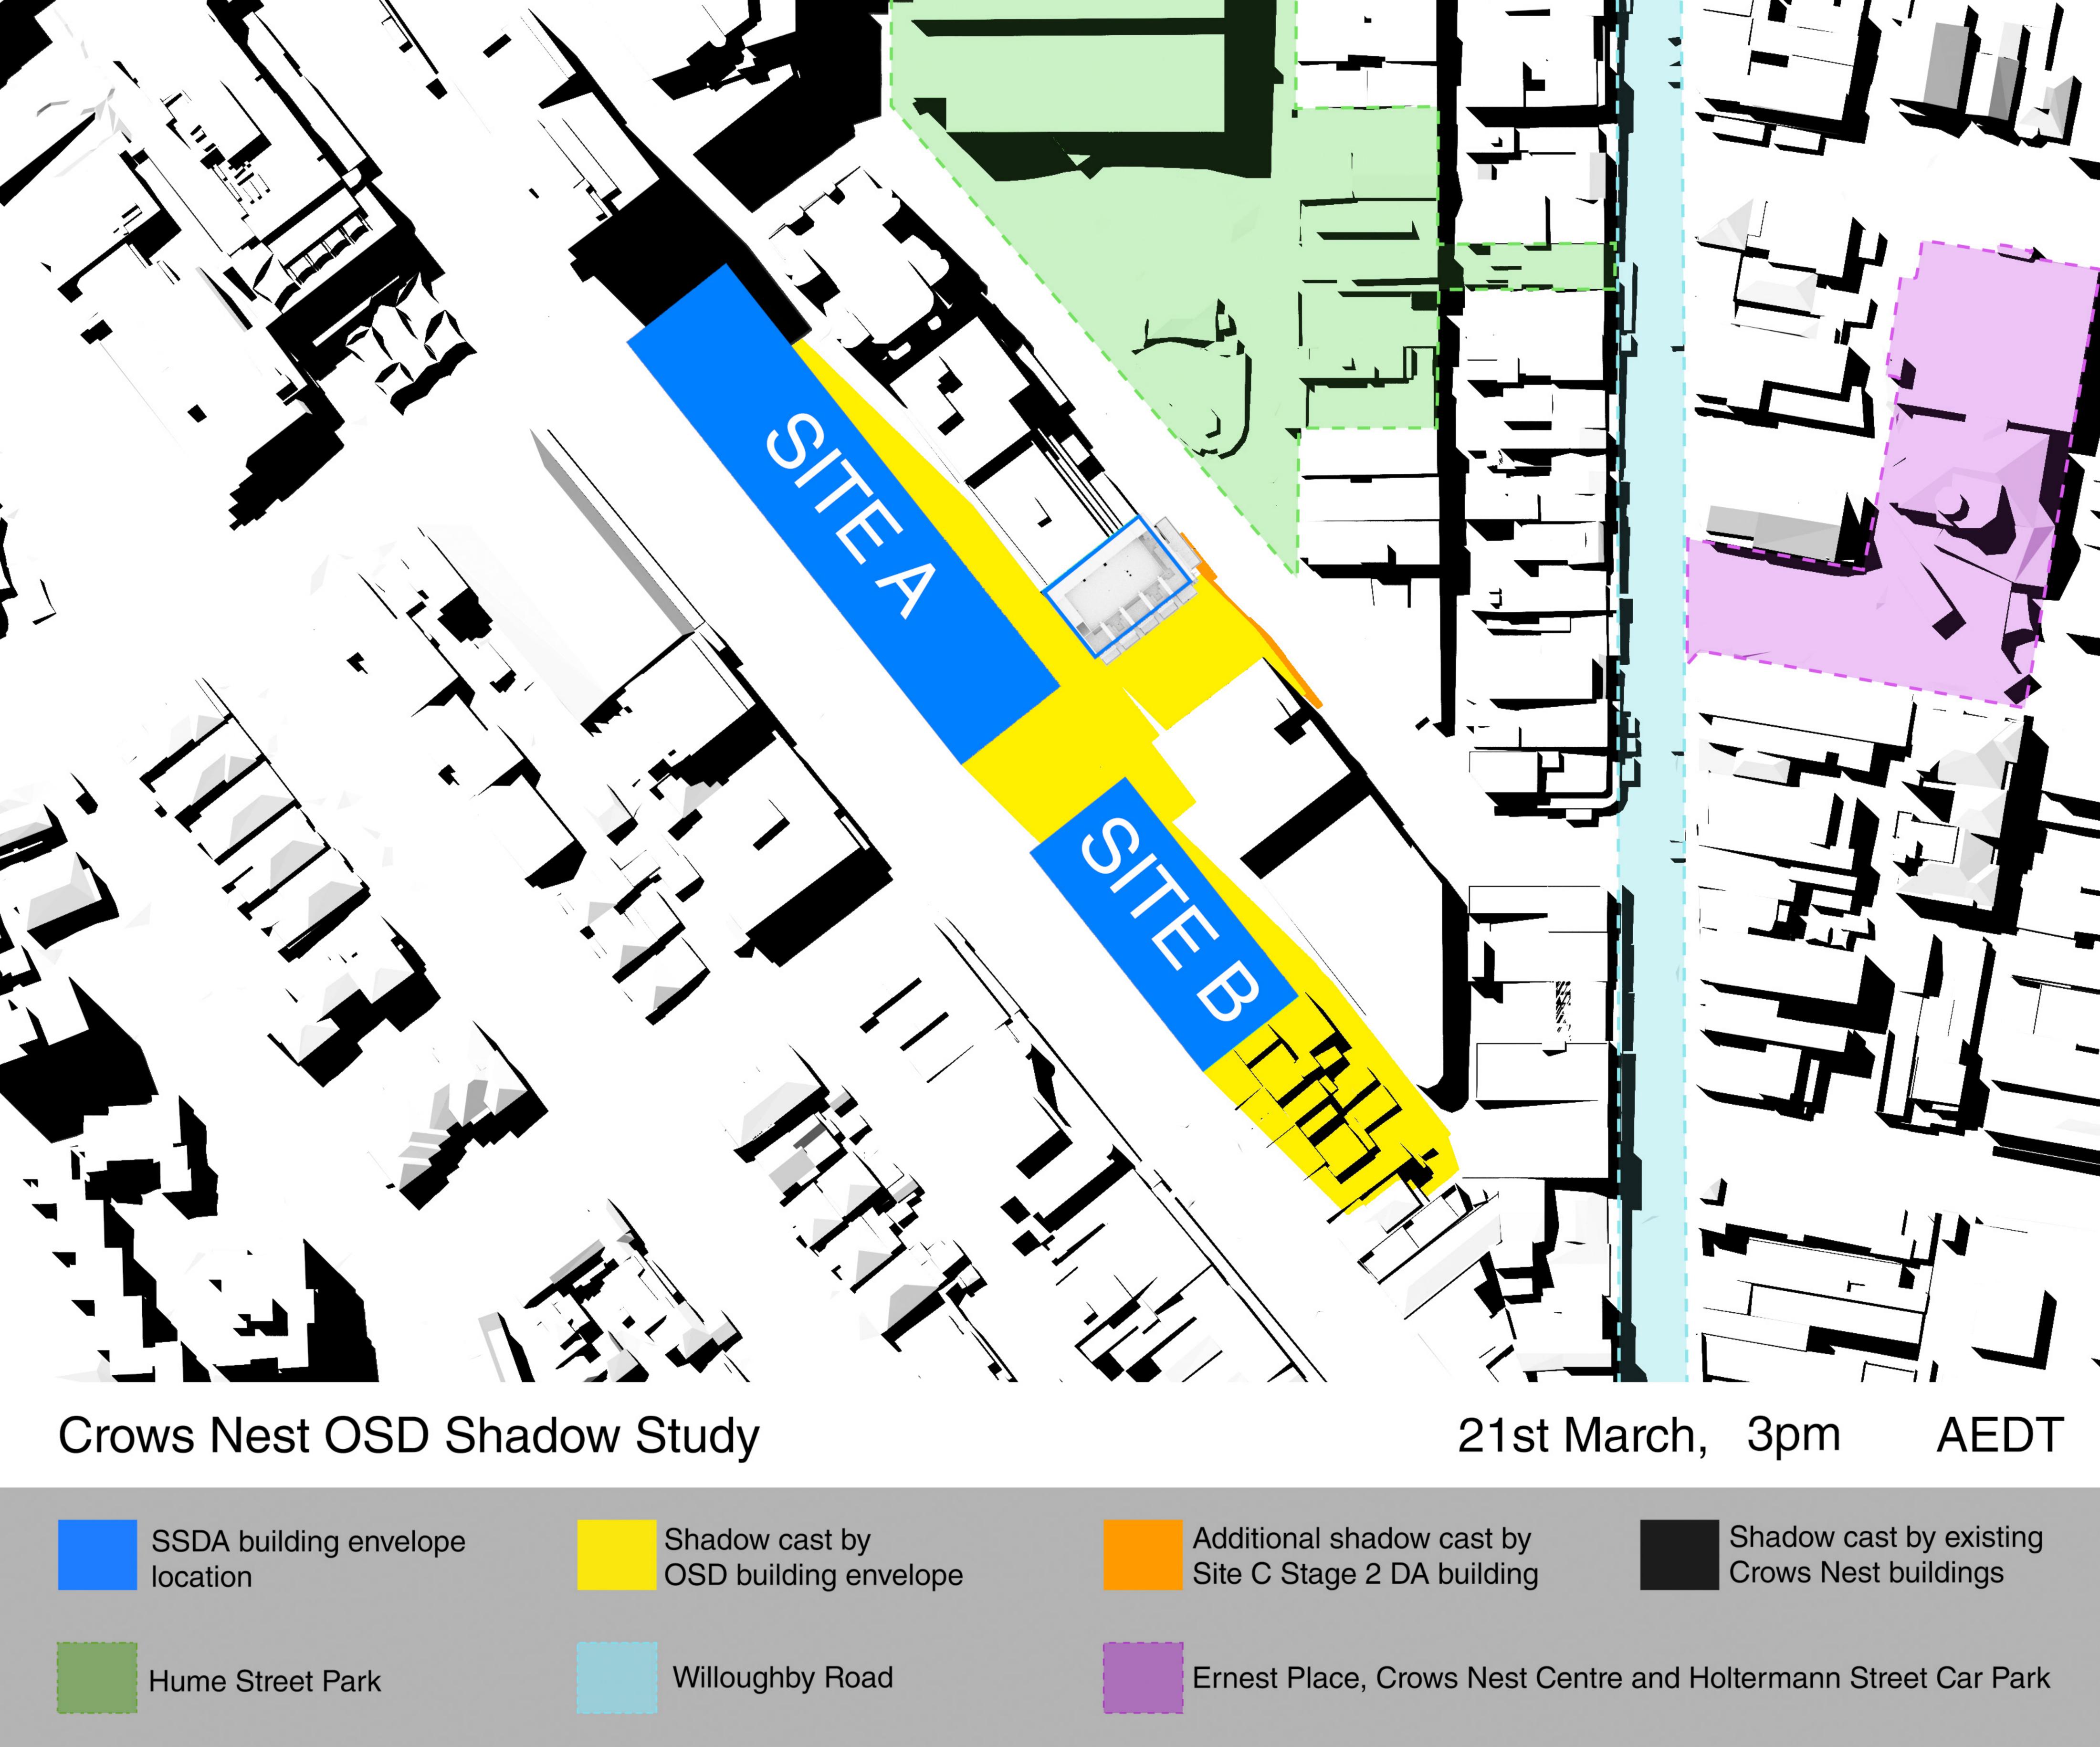

SSDA building envelope location

Shadow cast by OSD building envelope Additional shadow cast by Site C Stage 2 DA building

21st June, 3pm

SSDA building envelope location

Shadow cast by OSD building envelope