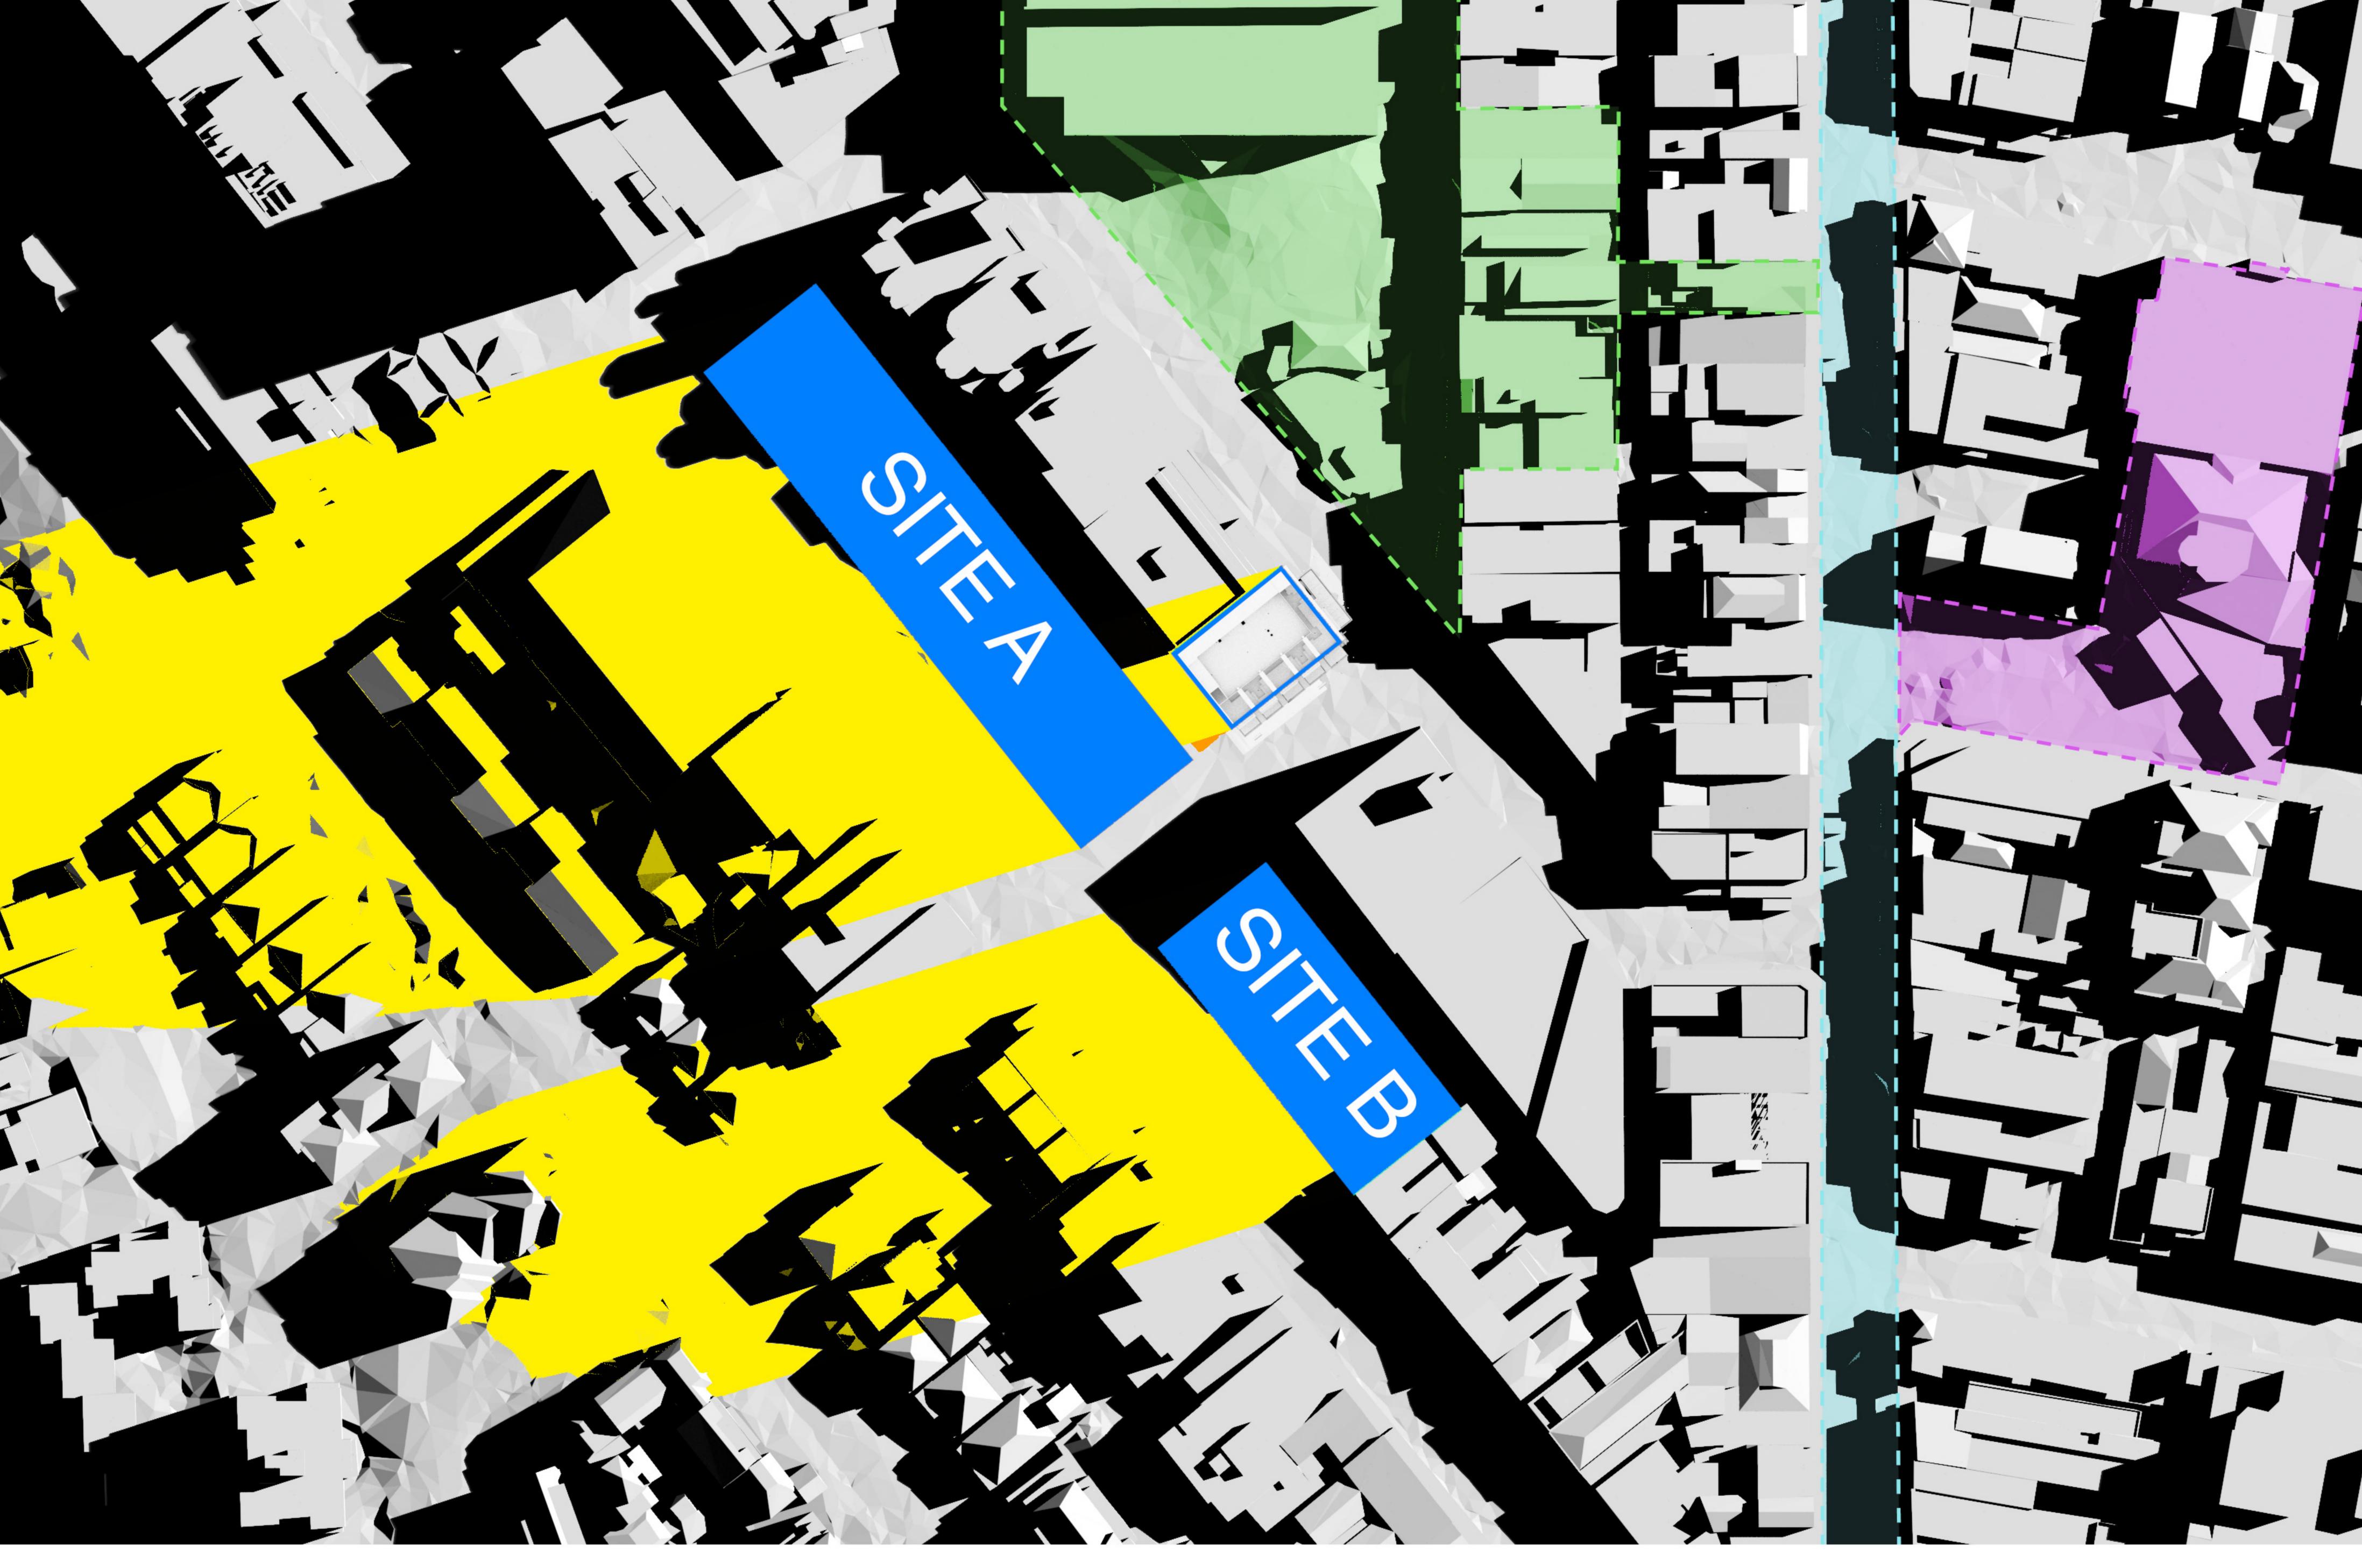

21st March, 9am

AEDT

SSDA building envelope location

Hume Street Park

Willoughby Road

Ernest Place, Crows Nest Centre and Holtermann Street Car Park

21st June, 9am

am AEST