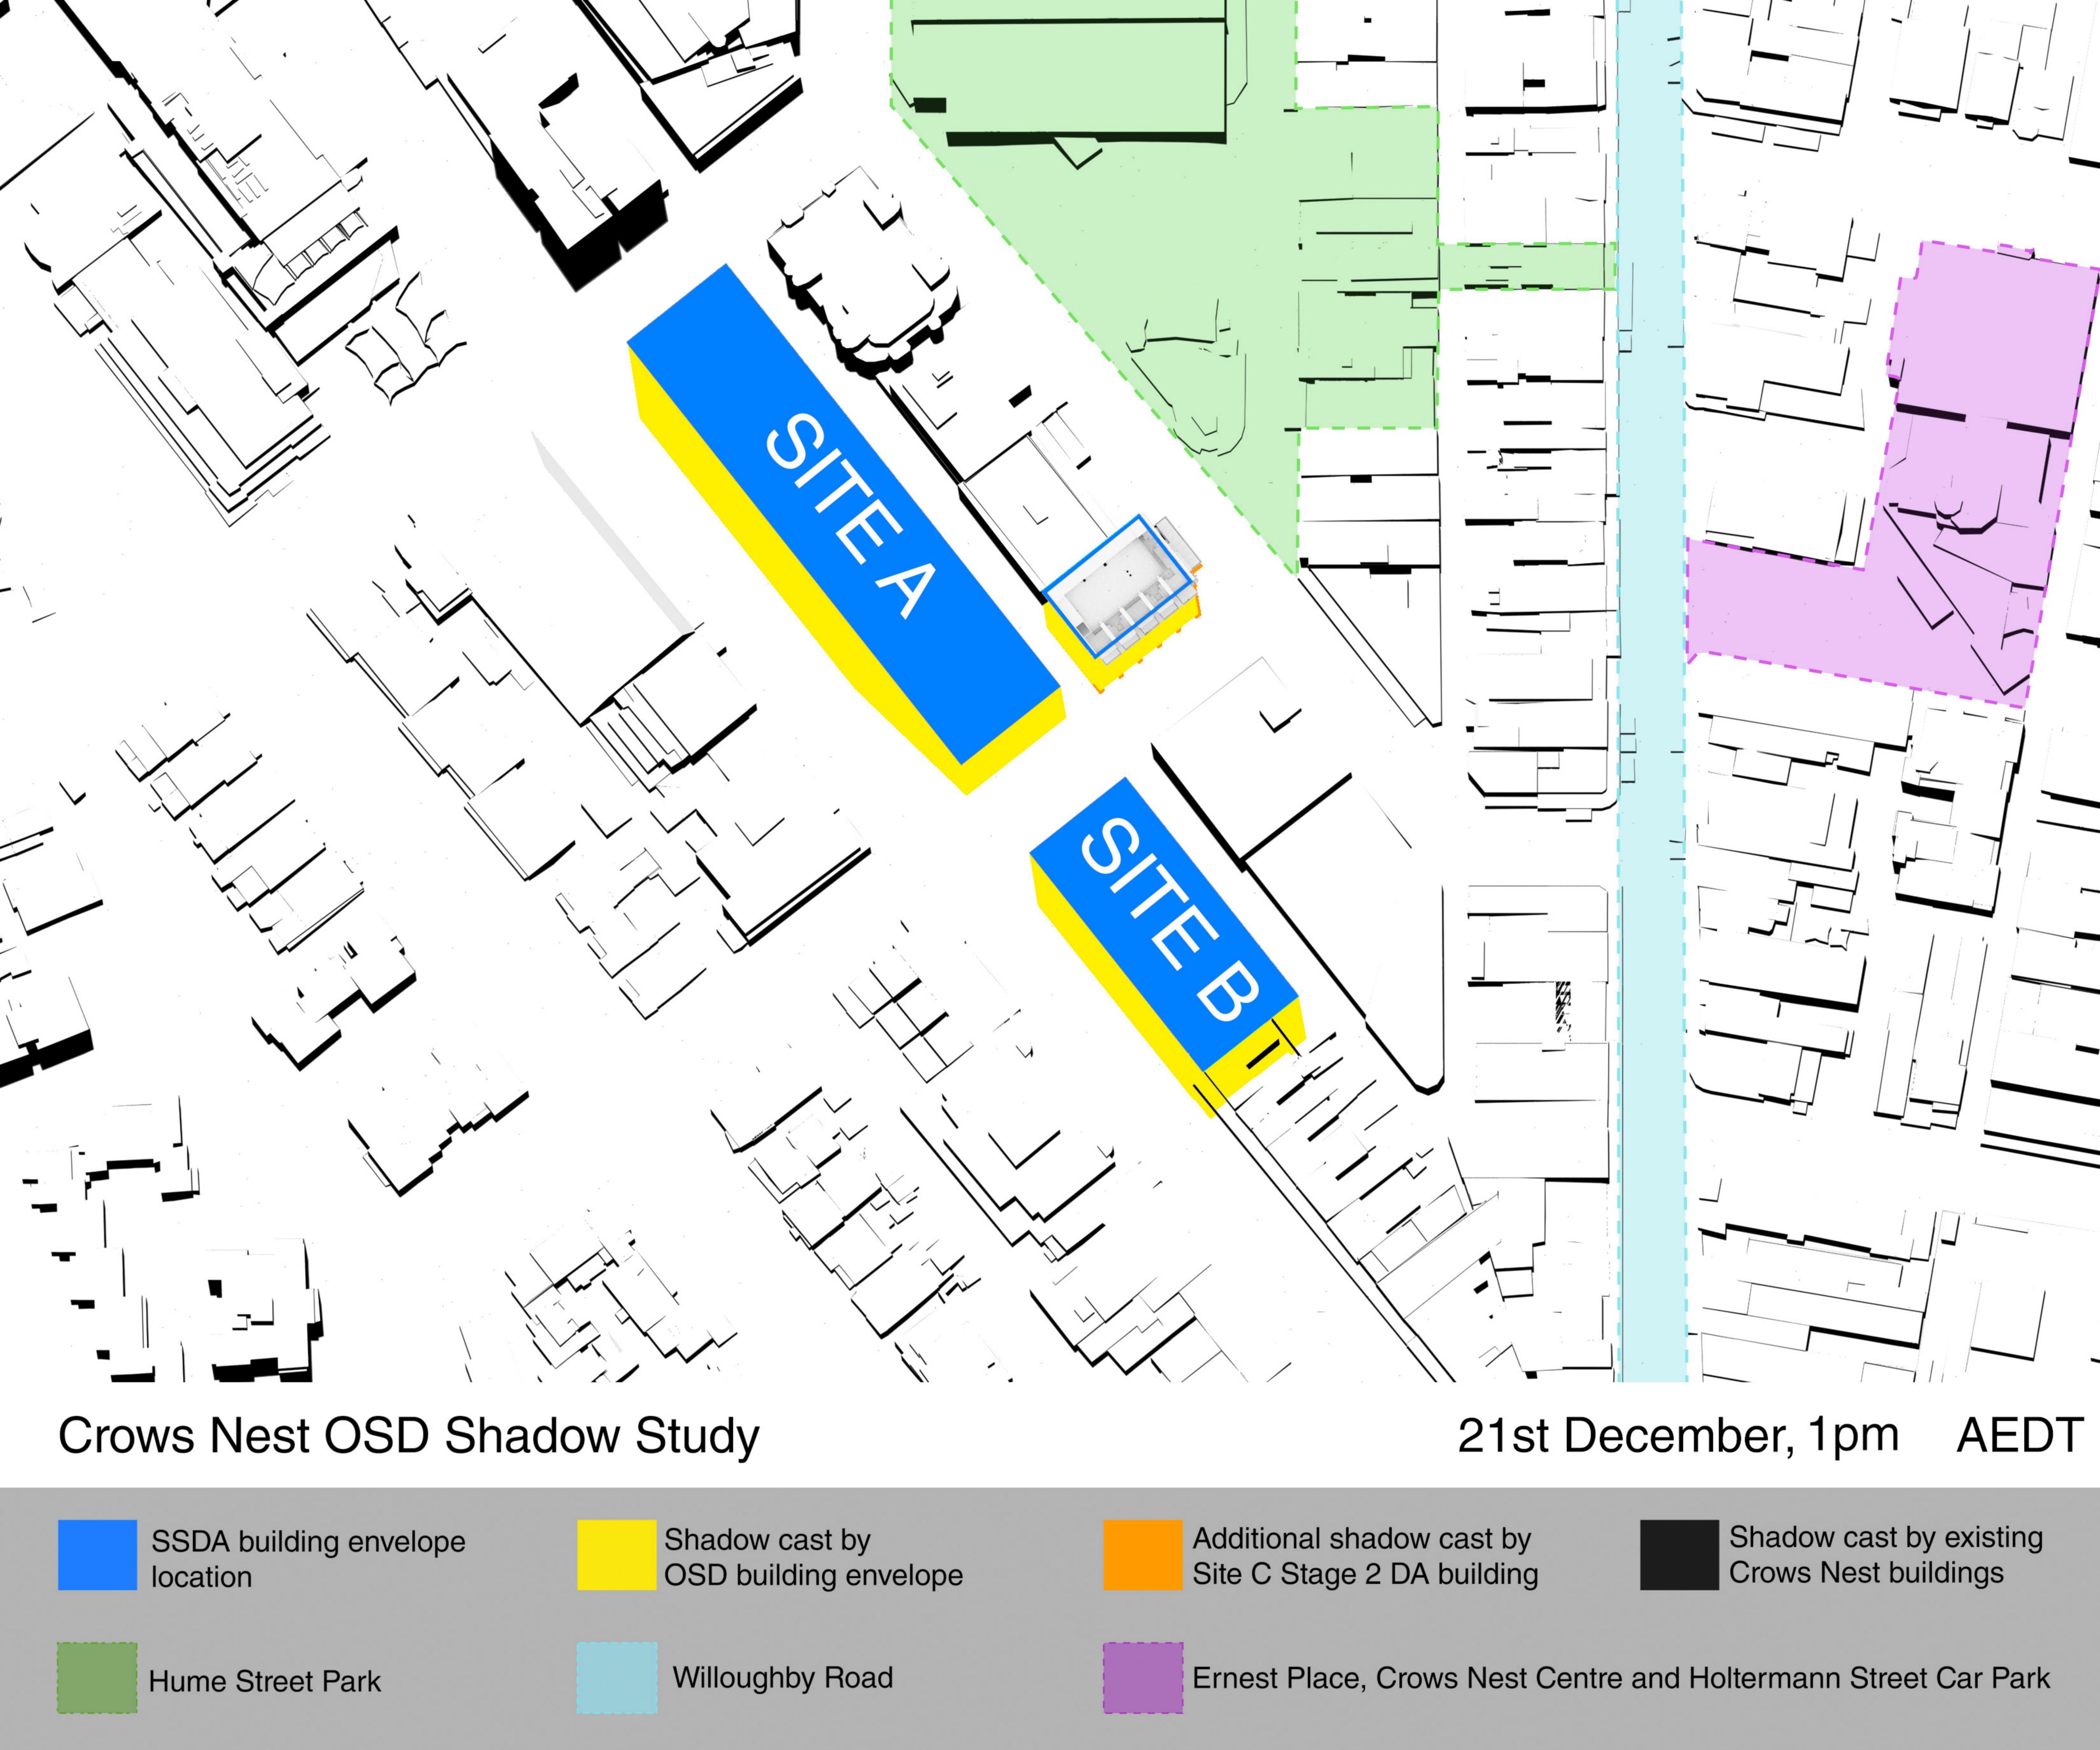

Ernest Place, Crows Nest Centre and Holtermann Street Car Park

Hume Street Park

OSD building envelope

Site C Stage 2 DA building

Crows Nest buildings

Willoughby Road

Crows Nest OSD Shadow Study

21st September, 3pm AEST

Hume Street Park

OSD building envelope

Site C Stage 2 DA building

Crows Nest buildings

Ernest Place, Crows Nest Centre and Holtermann Street Car Park