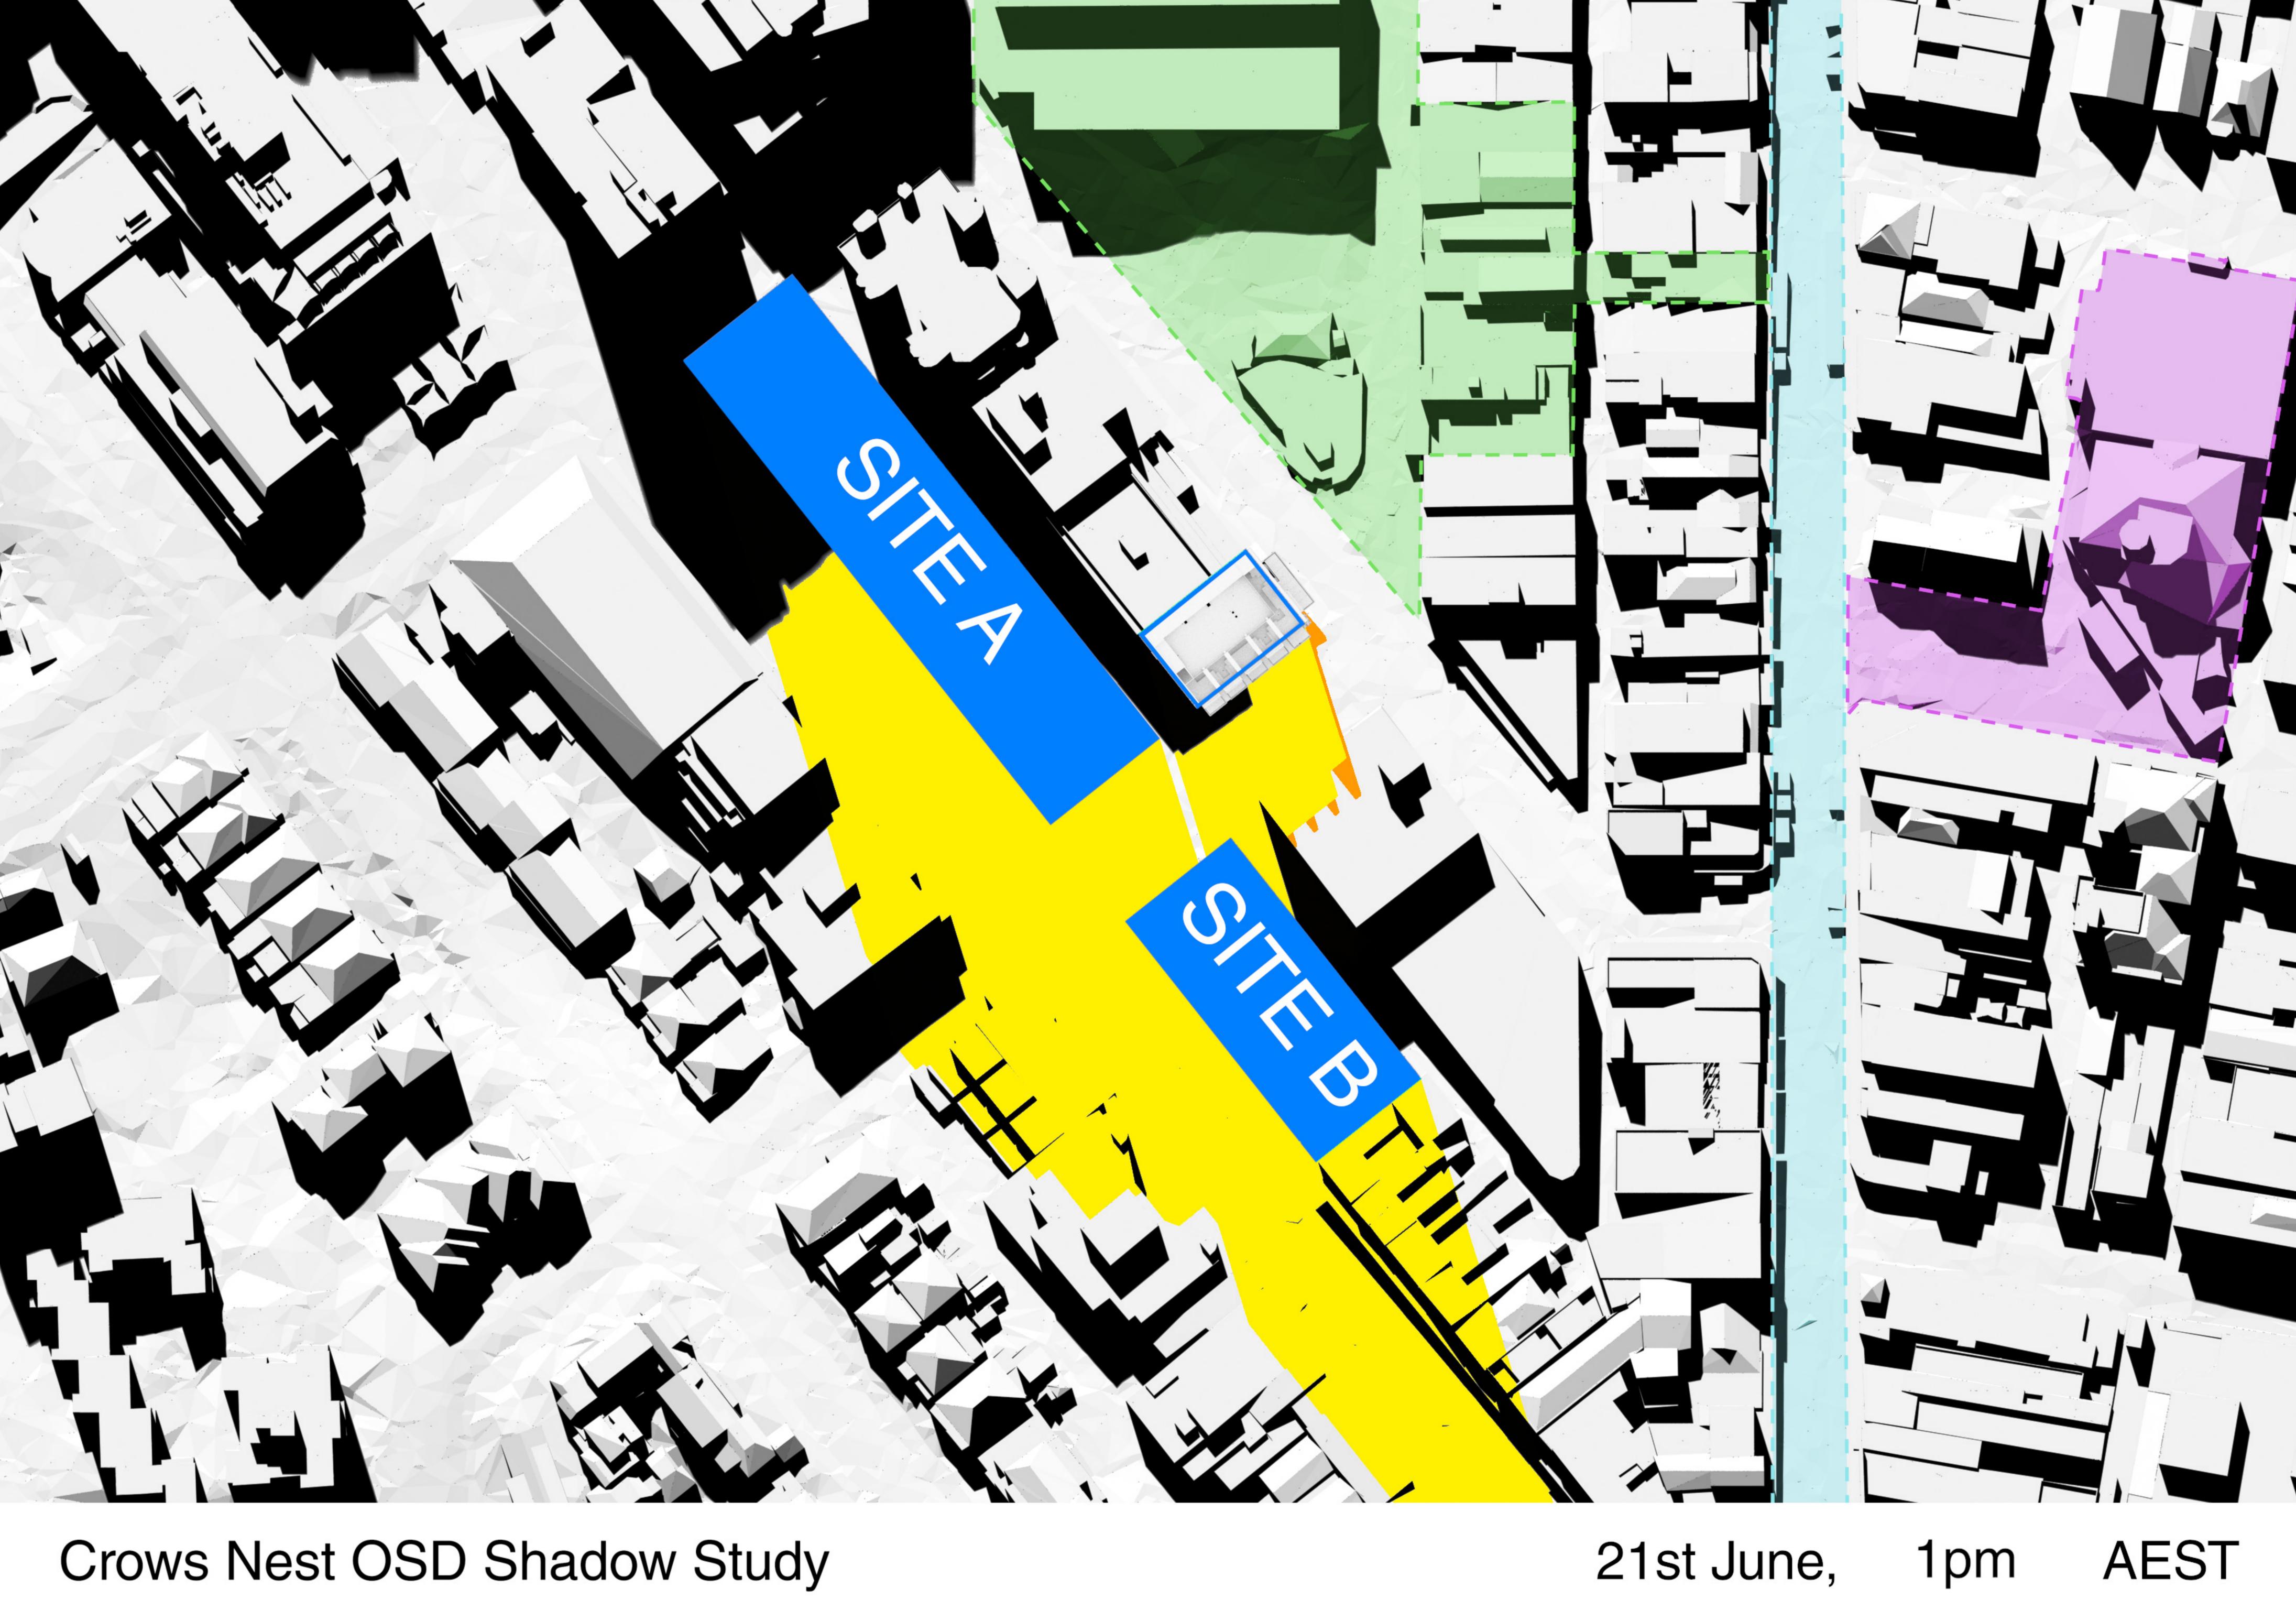

21st June, 10am

0am AEST

21st June, 11am AEST

SSDA building envelope location

Shadow cast by OSD building envelope

Additional shadow cast by Site C Stage 2 DA building

Hume Street Park

21st June,

SSDA building envelope location

Shadow cast by OSD building envelope Additional shadow cast by Site C Stage 2 DA building

21st June, 3pm

SSDA building envelope location

Shadow cast by OSD building envelope