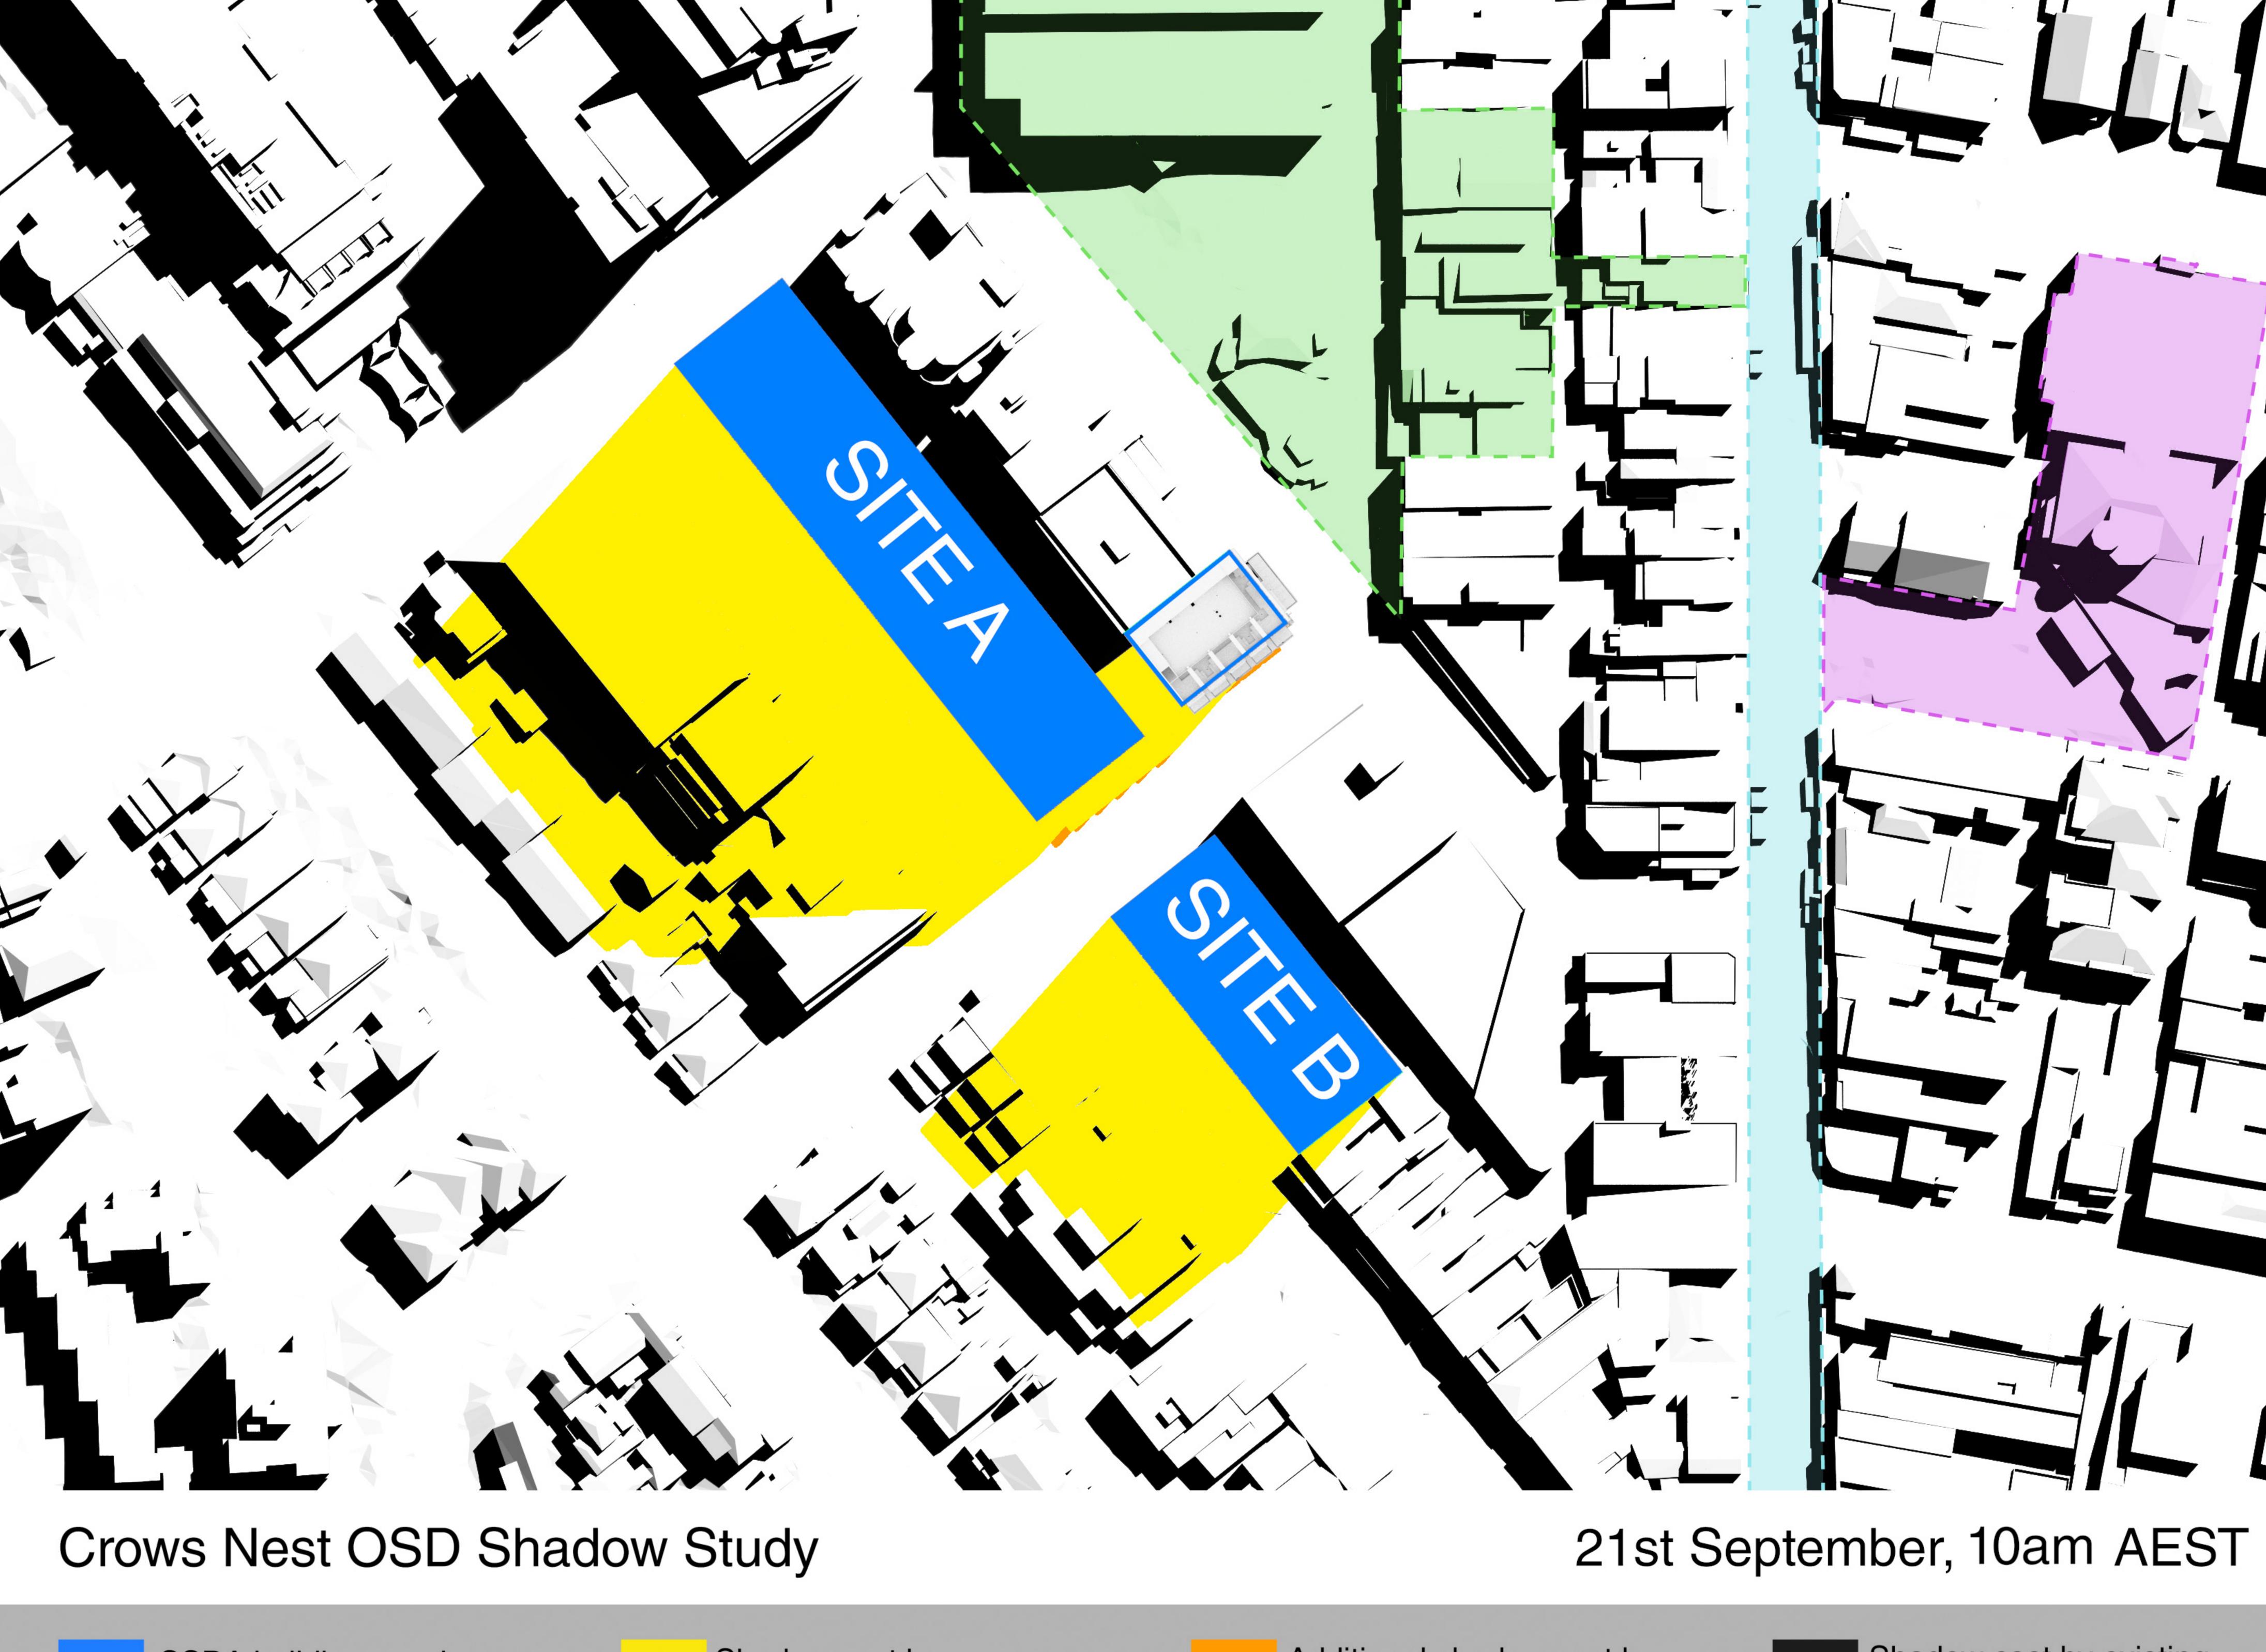

Additional shadow cast by Site C Stage 2 DA building

Hume Street Park

21st September, 9am AEST

SSDA building envelope location

Shadow cast by OSD building envelope

Additional shadow cast by Site C Stage 2 DA building