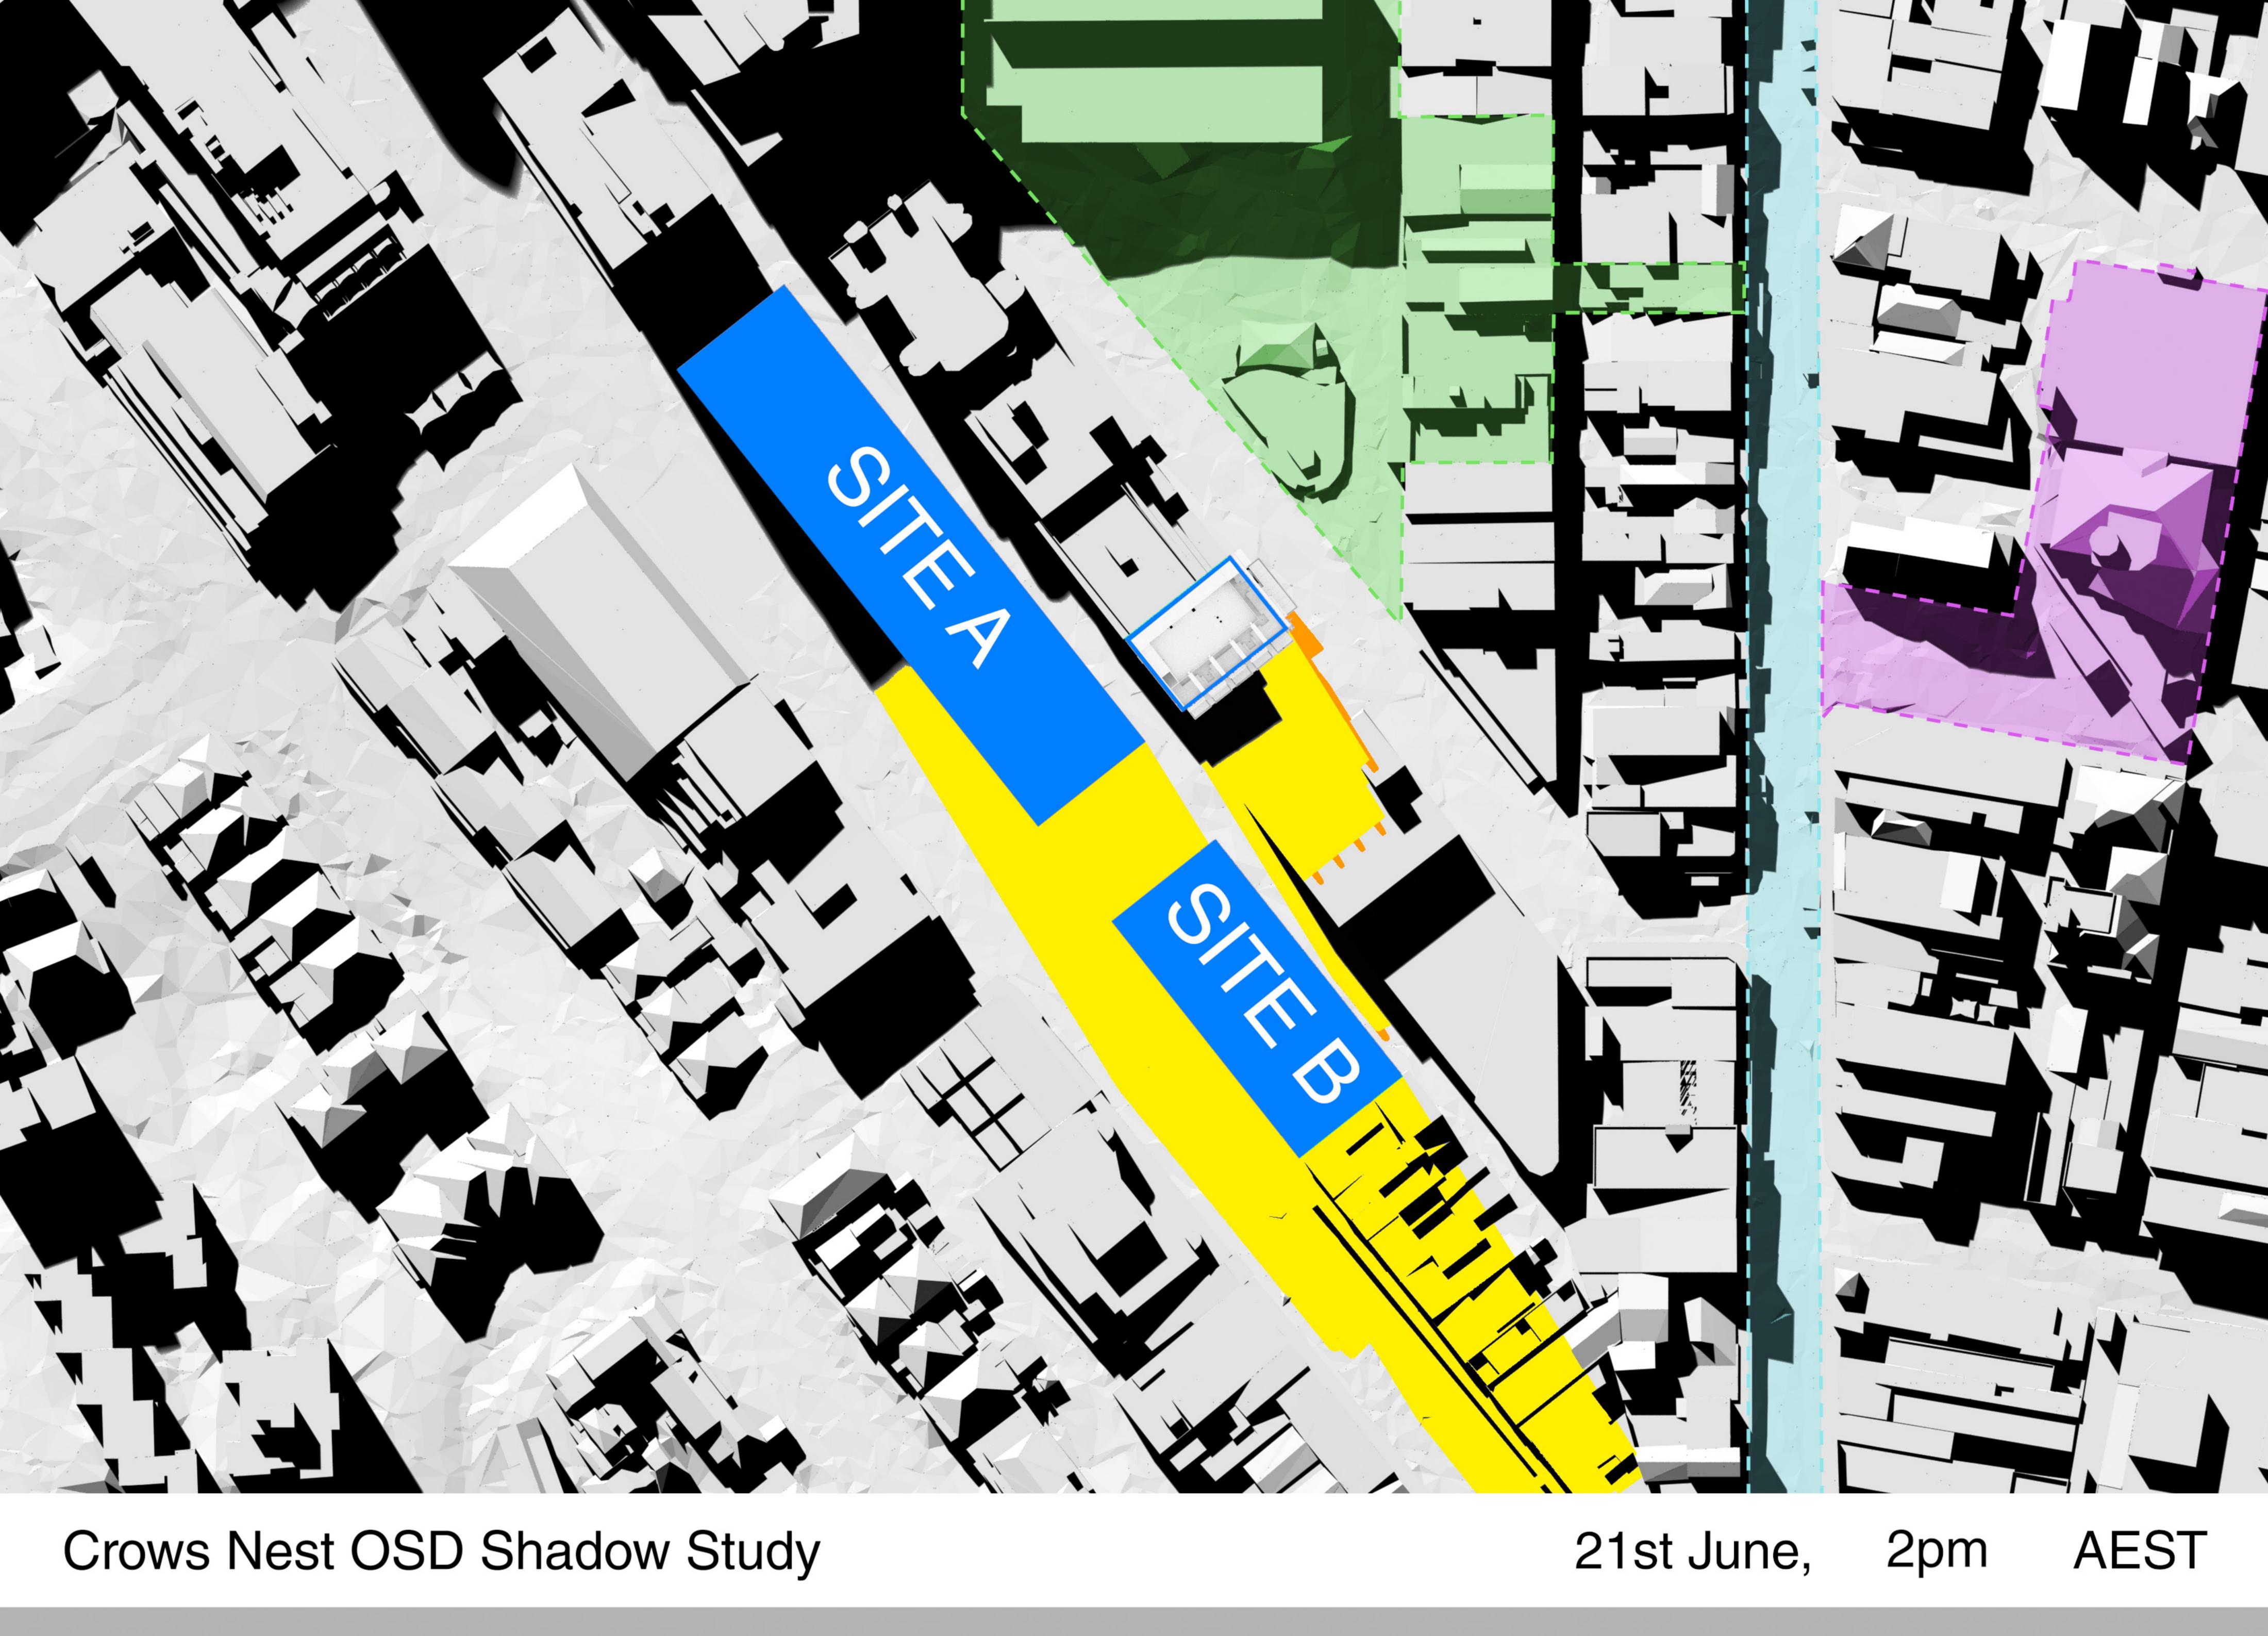

21st June, 10am

0am AEST

21st June, 11am AEST

SSDA building envelope location

Shadow cast by OSD building envelope

Additional shadow cast by Site C Stage 2 DA building

Hume Street Park

21st June,

SSDA building envelope location

Shadow cast by OSD building envelope Additional shadow cast by Site C Stage 2 DA building

21st June, 3pm

SSDA building envelope location

Shadow cast by OSD building envelope