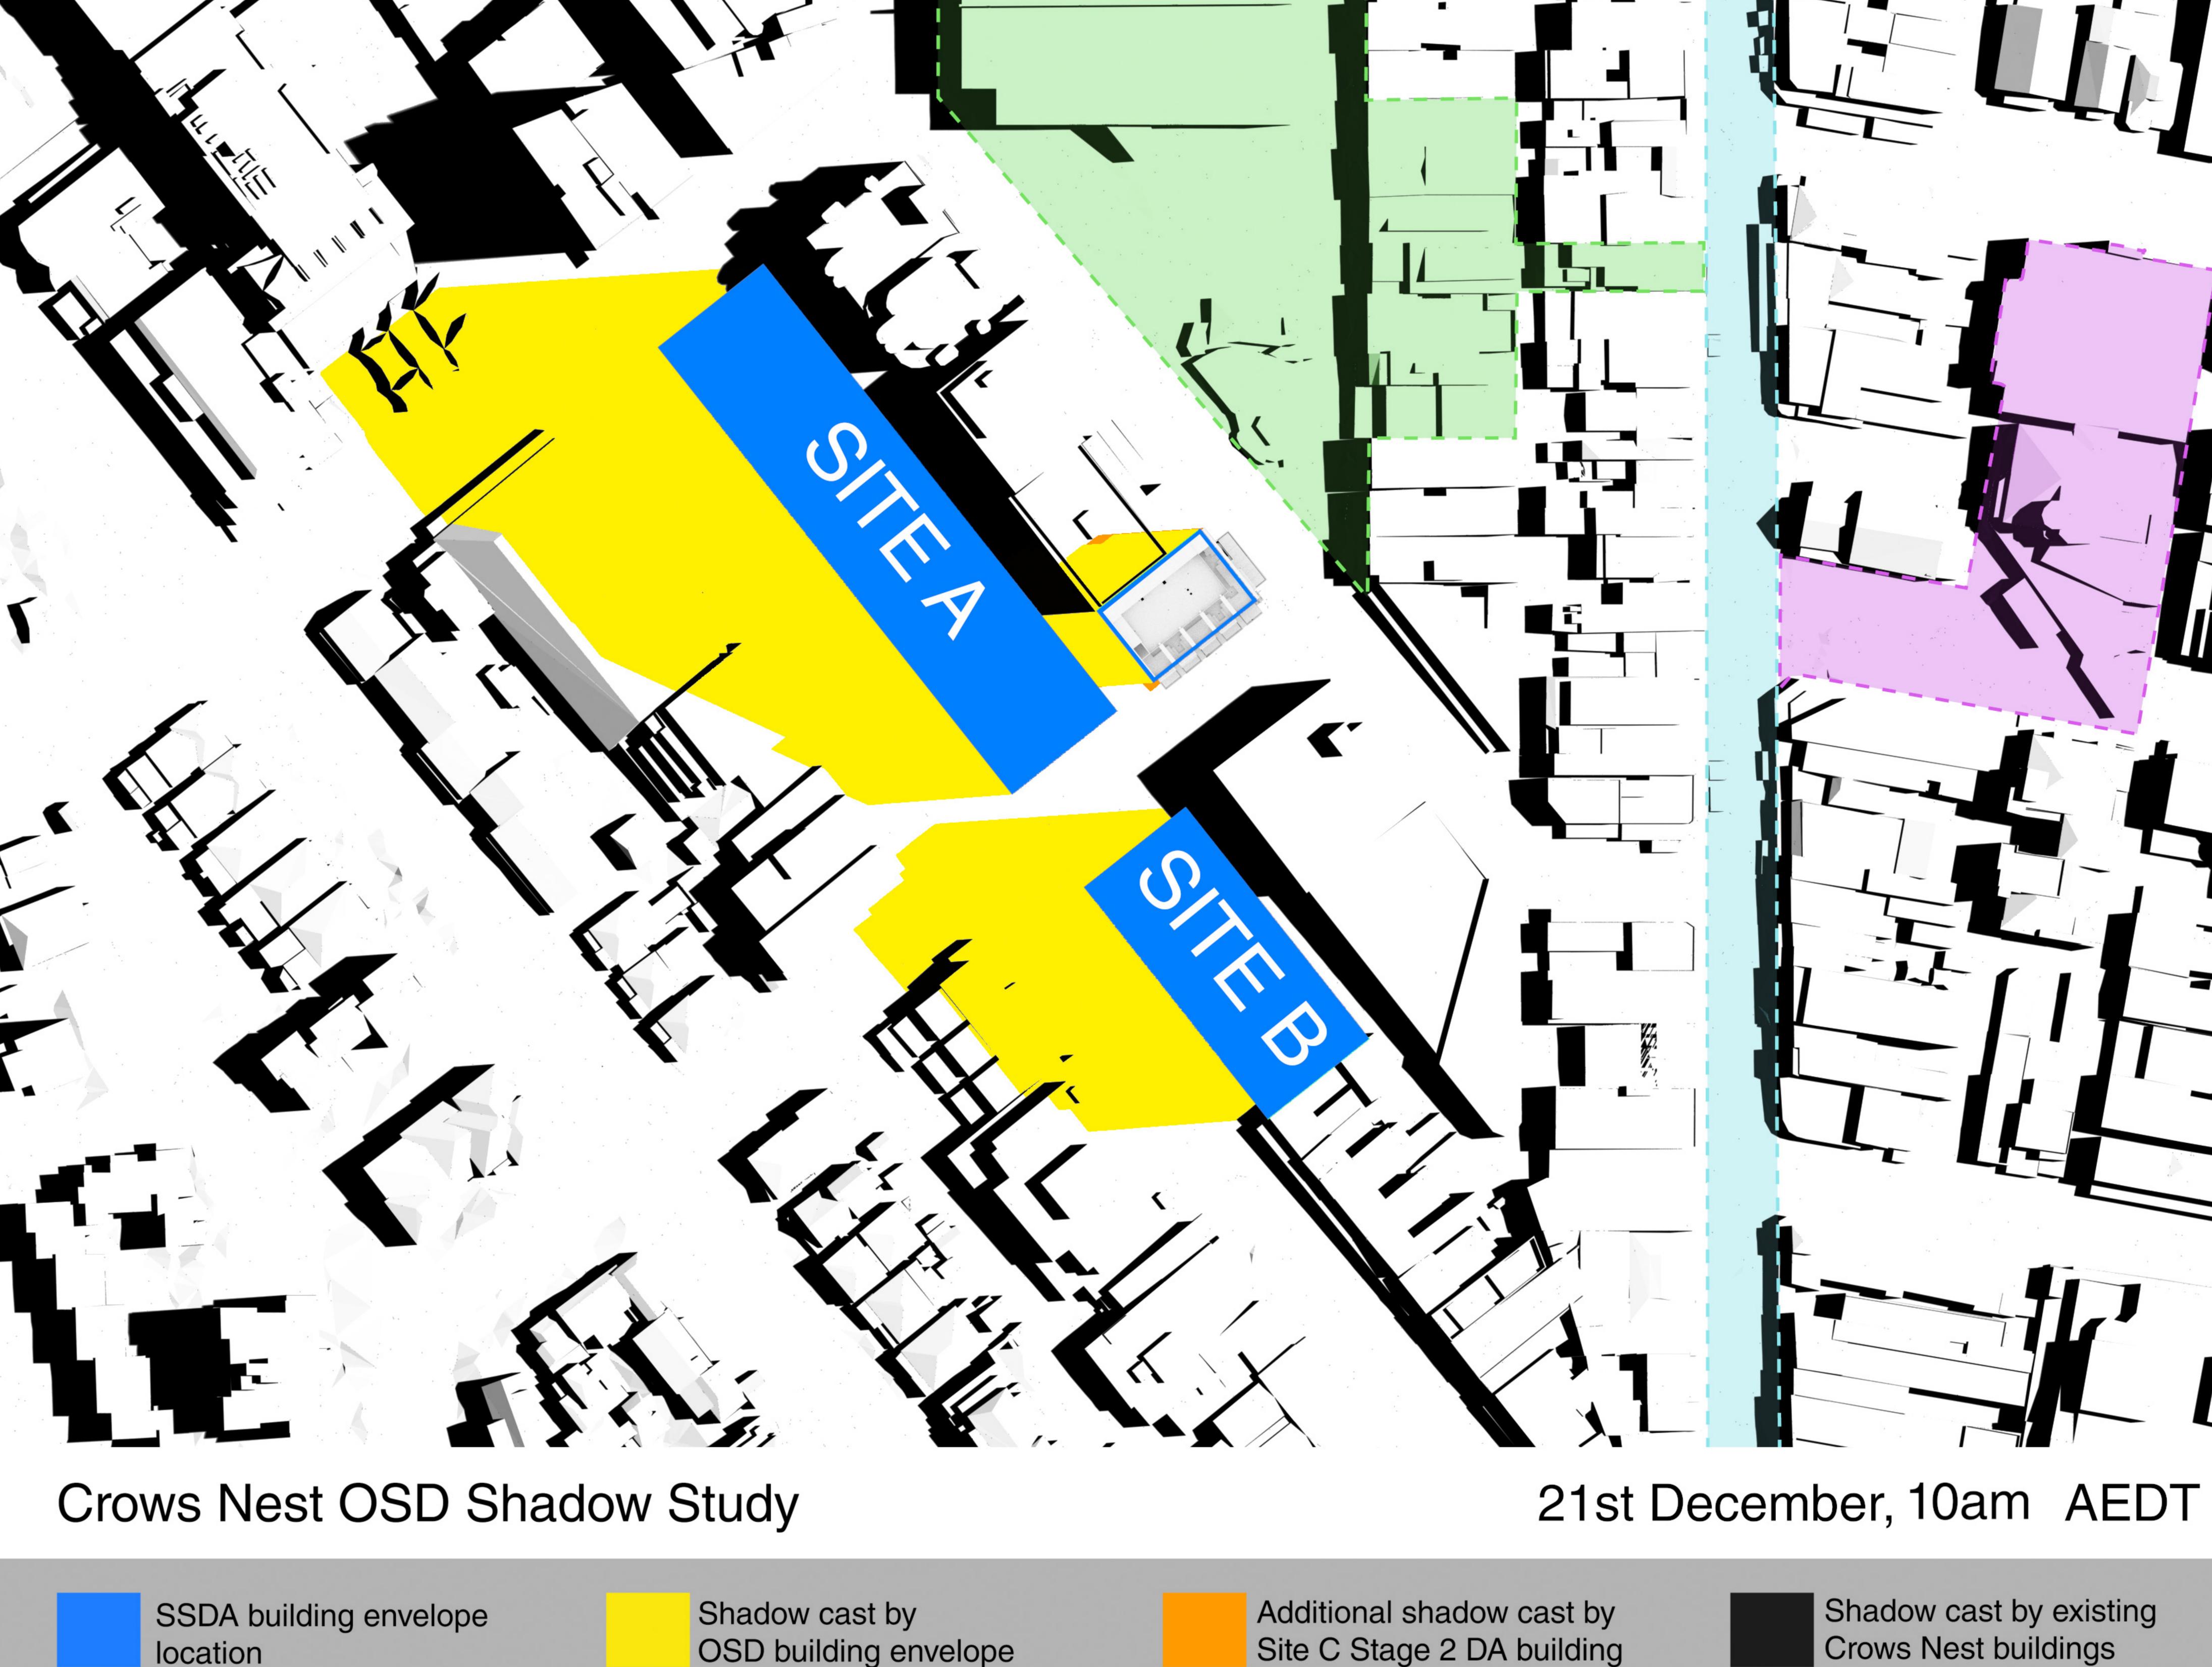

21st March, 9am

AEDT

SSDA building envelope location

Hume Street Park

Willoughby Road

Ernest Place, Crows Nest Centre and Holtermann Street Car Park

21st June, 9am

am AEST