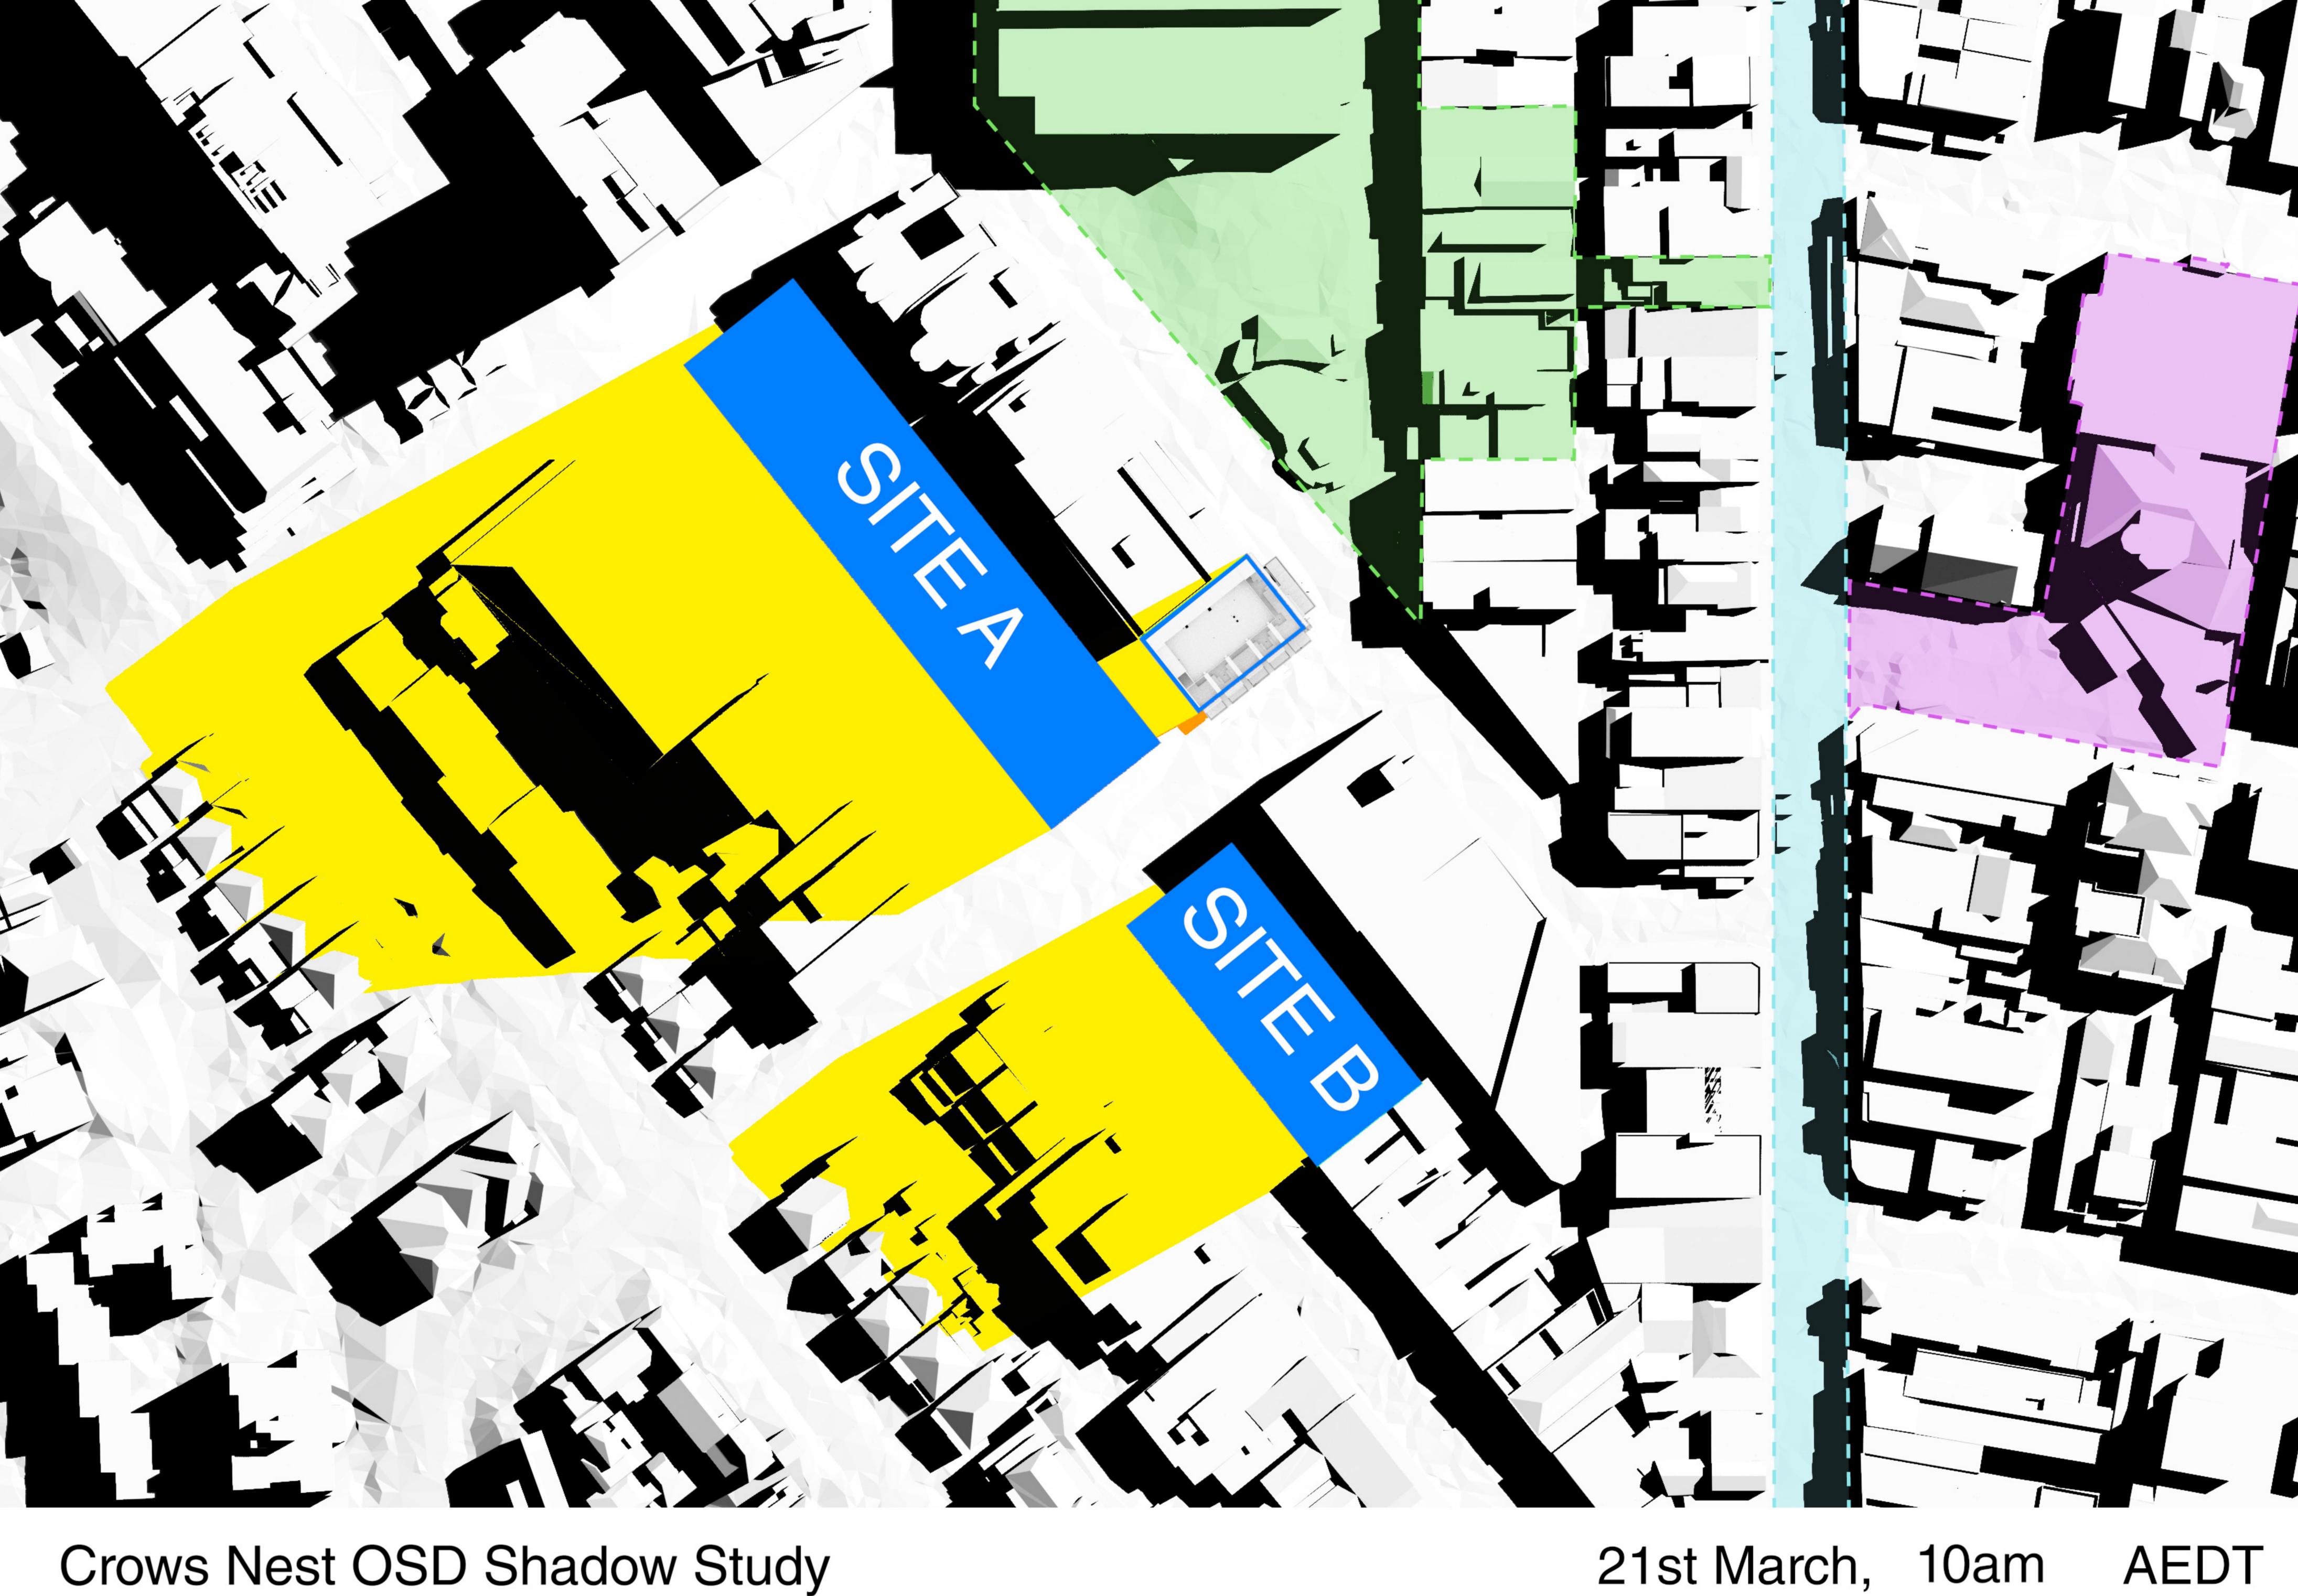

21st March, 9am

AEDT

SSDA building envelope location

Hume Street Park

Willoughby Road

Ernest Place, Crows Nest Centre and Holtermann Street Car Park

21st June, 9am

am AEST