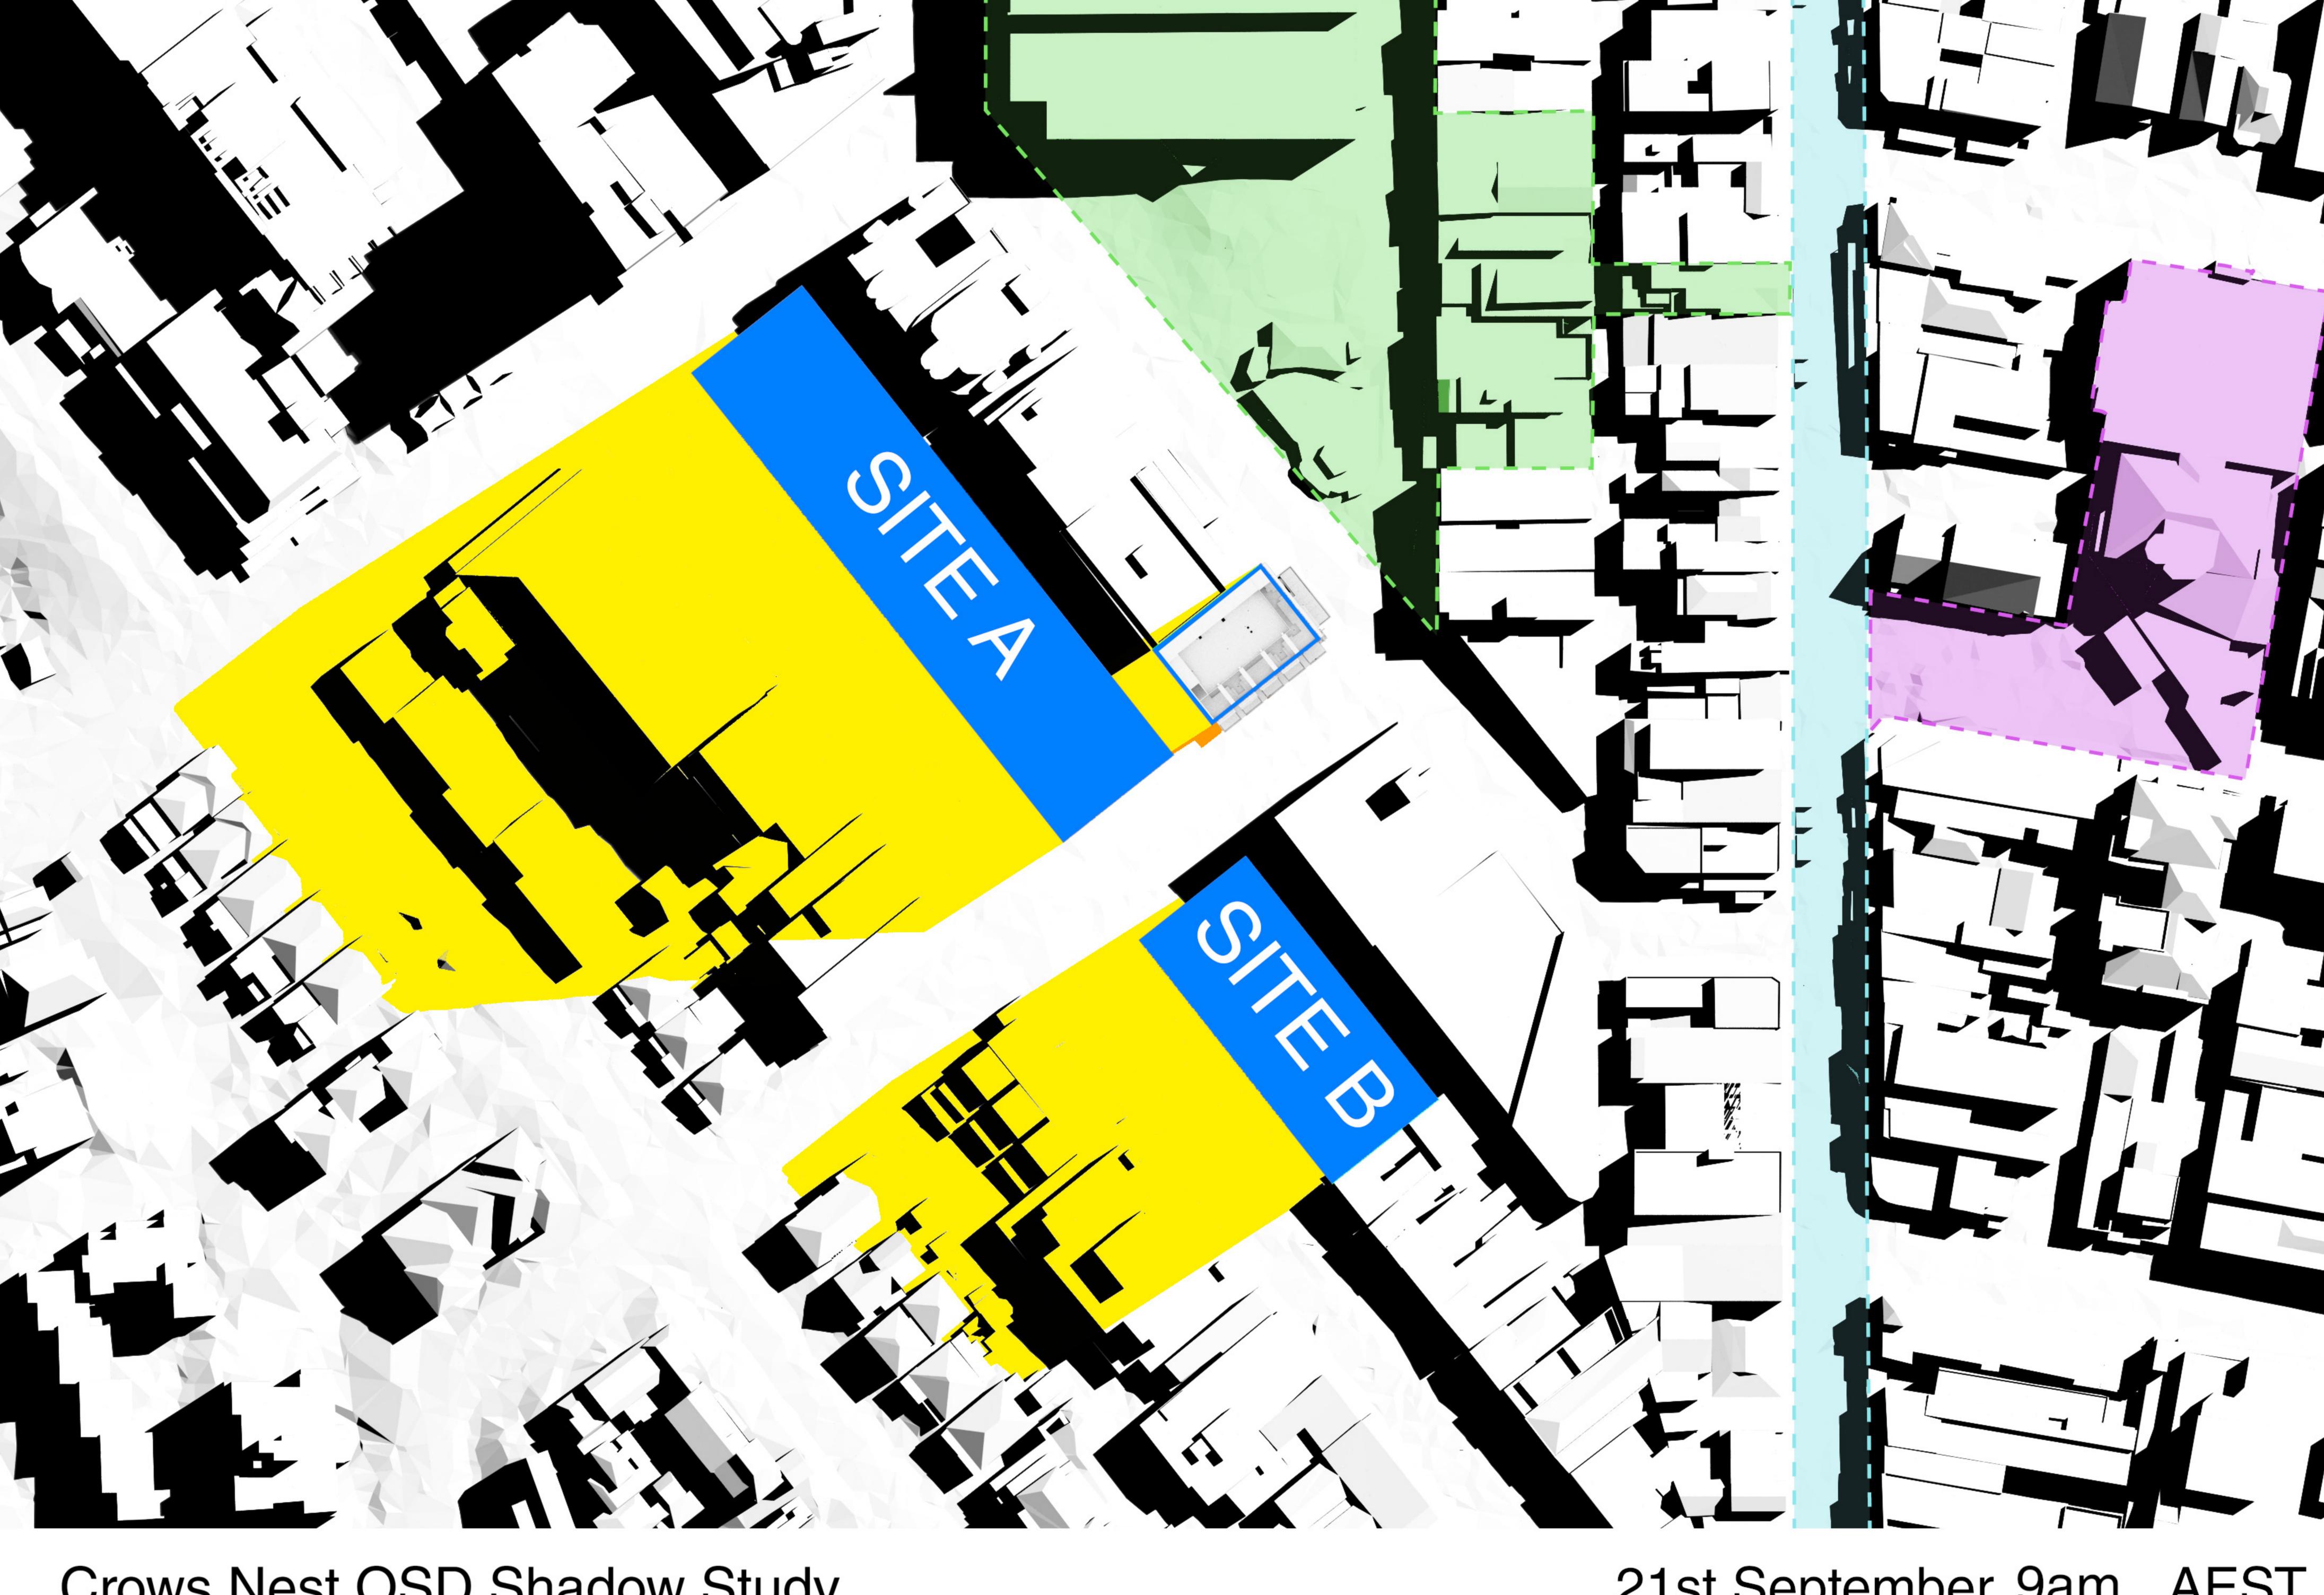

Additional shadow cast by Site C Stage 2 DA building

Hume Street Park

21st September, 9am AEST

SSDA building envelope location

Shadow cast by OSD building envelope

Additional shadow cast by Site C Stage 2 DA building