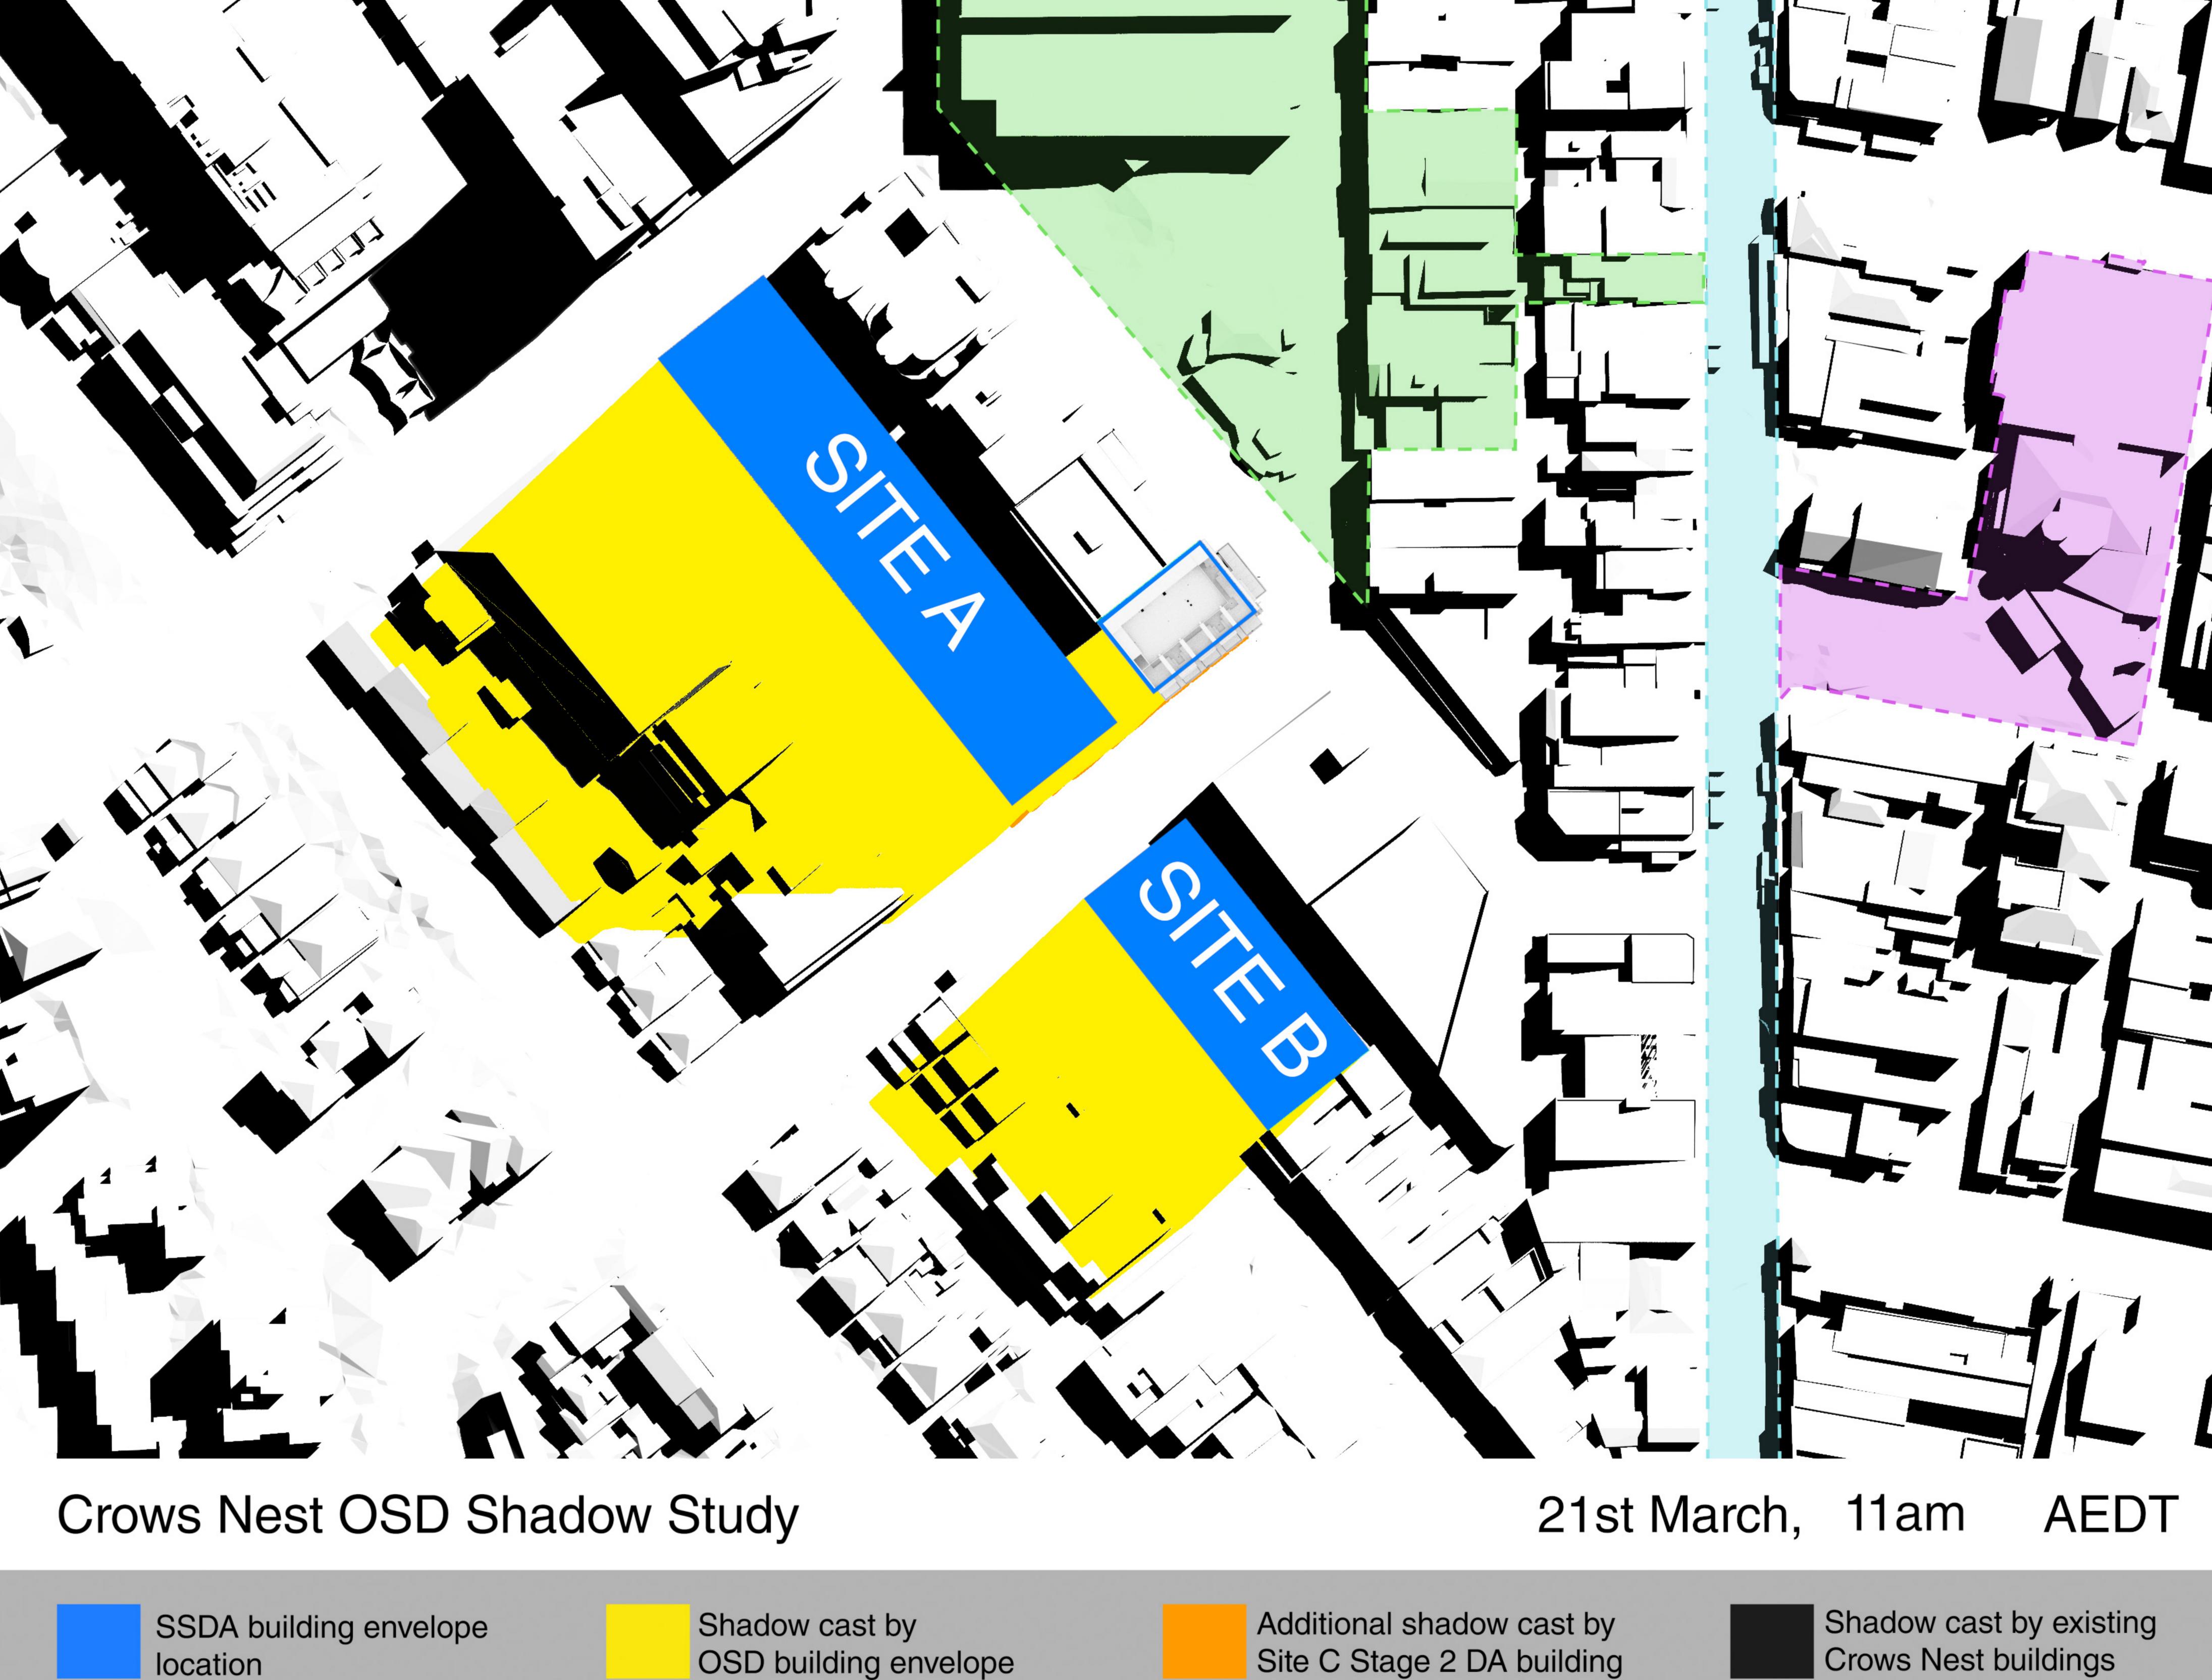

21st June, 10am

0am AEST

21st June, 11am AEST

SSDA building envelope location

Shadow cast by OSD building envelope

Additional shadow cast by Site C Stage 2 DA building

Hume Street Park

21st June,