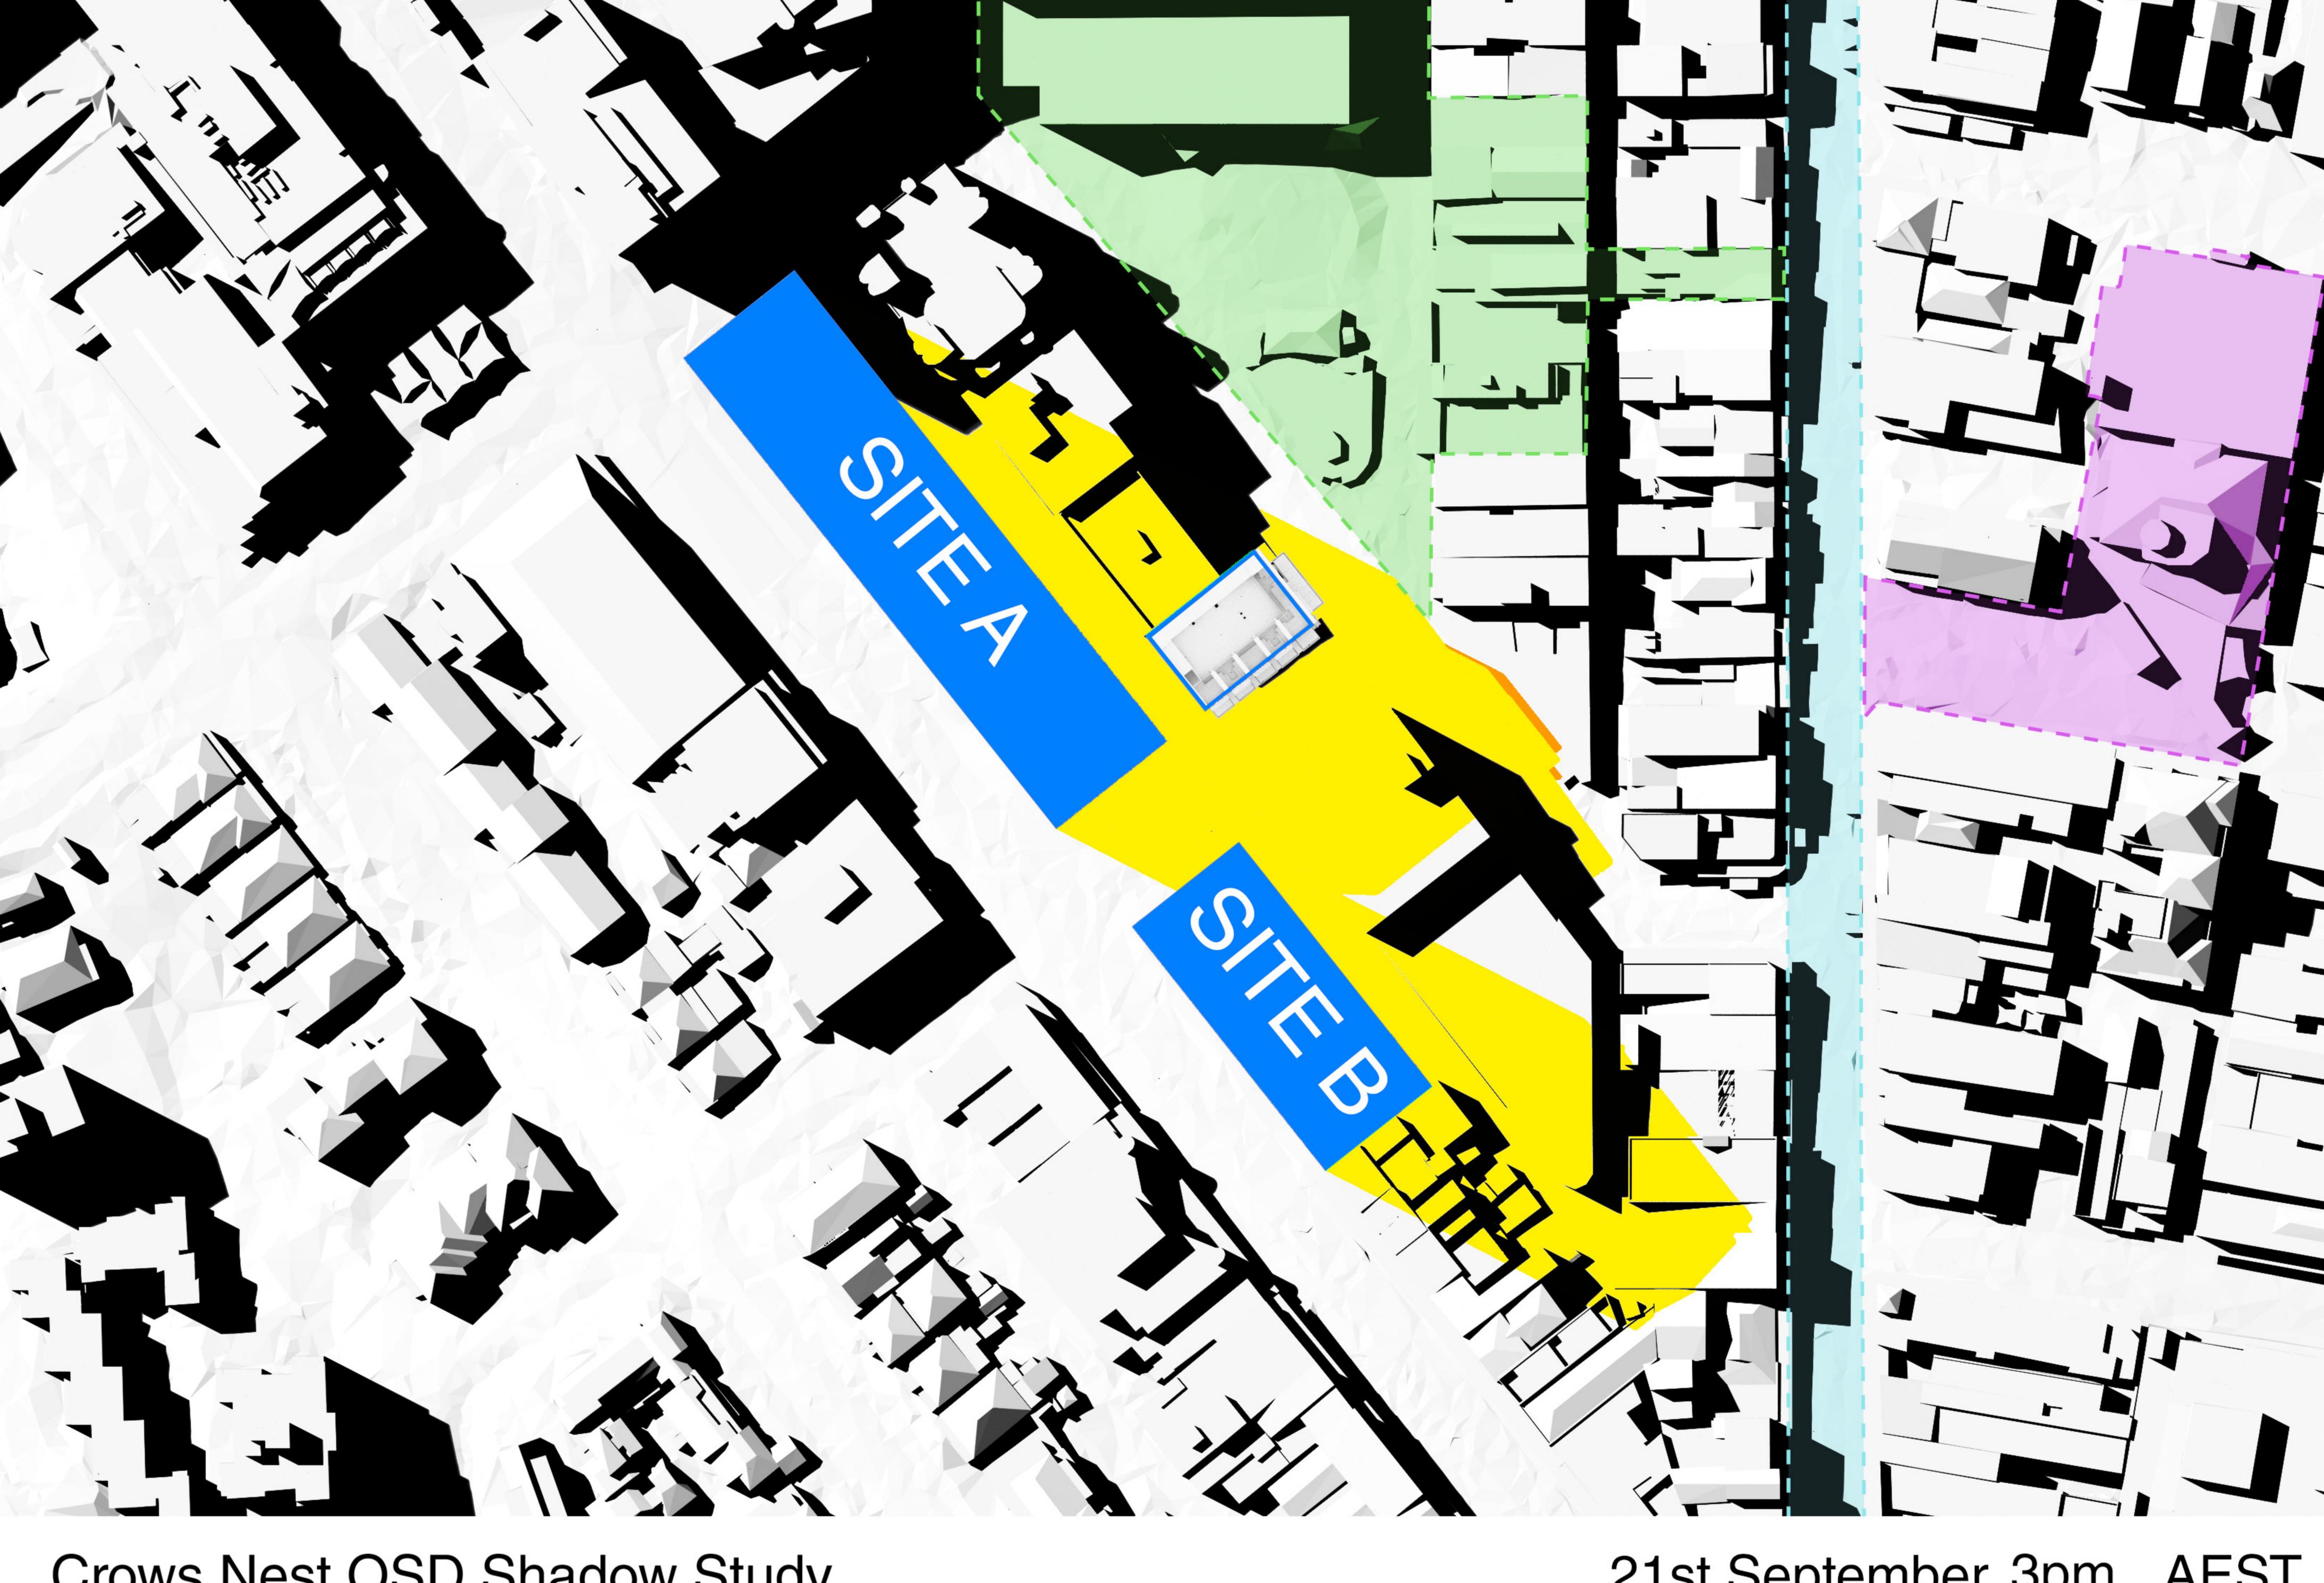

Ernest Place, Crows Nest Centre and Holtermann Street Car Park

Hume Street Park

OSD building envelope

Site C Stage 2 DA building

Crows Nest buildings

Willoughby Road

Crows Nest OSD Shadow Study

21st September, 3pm AEST