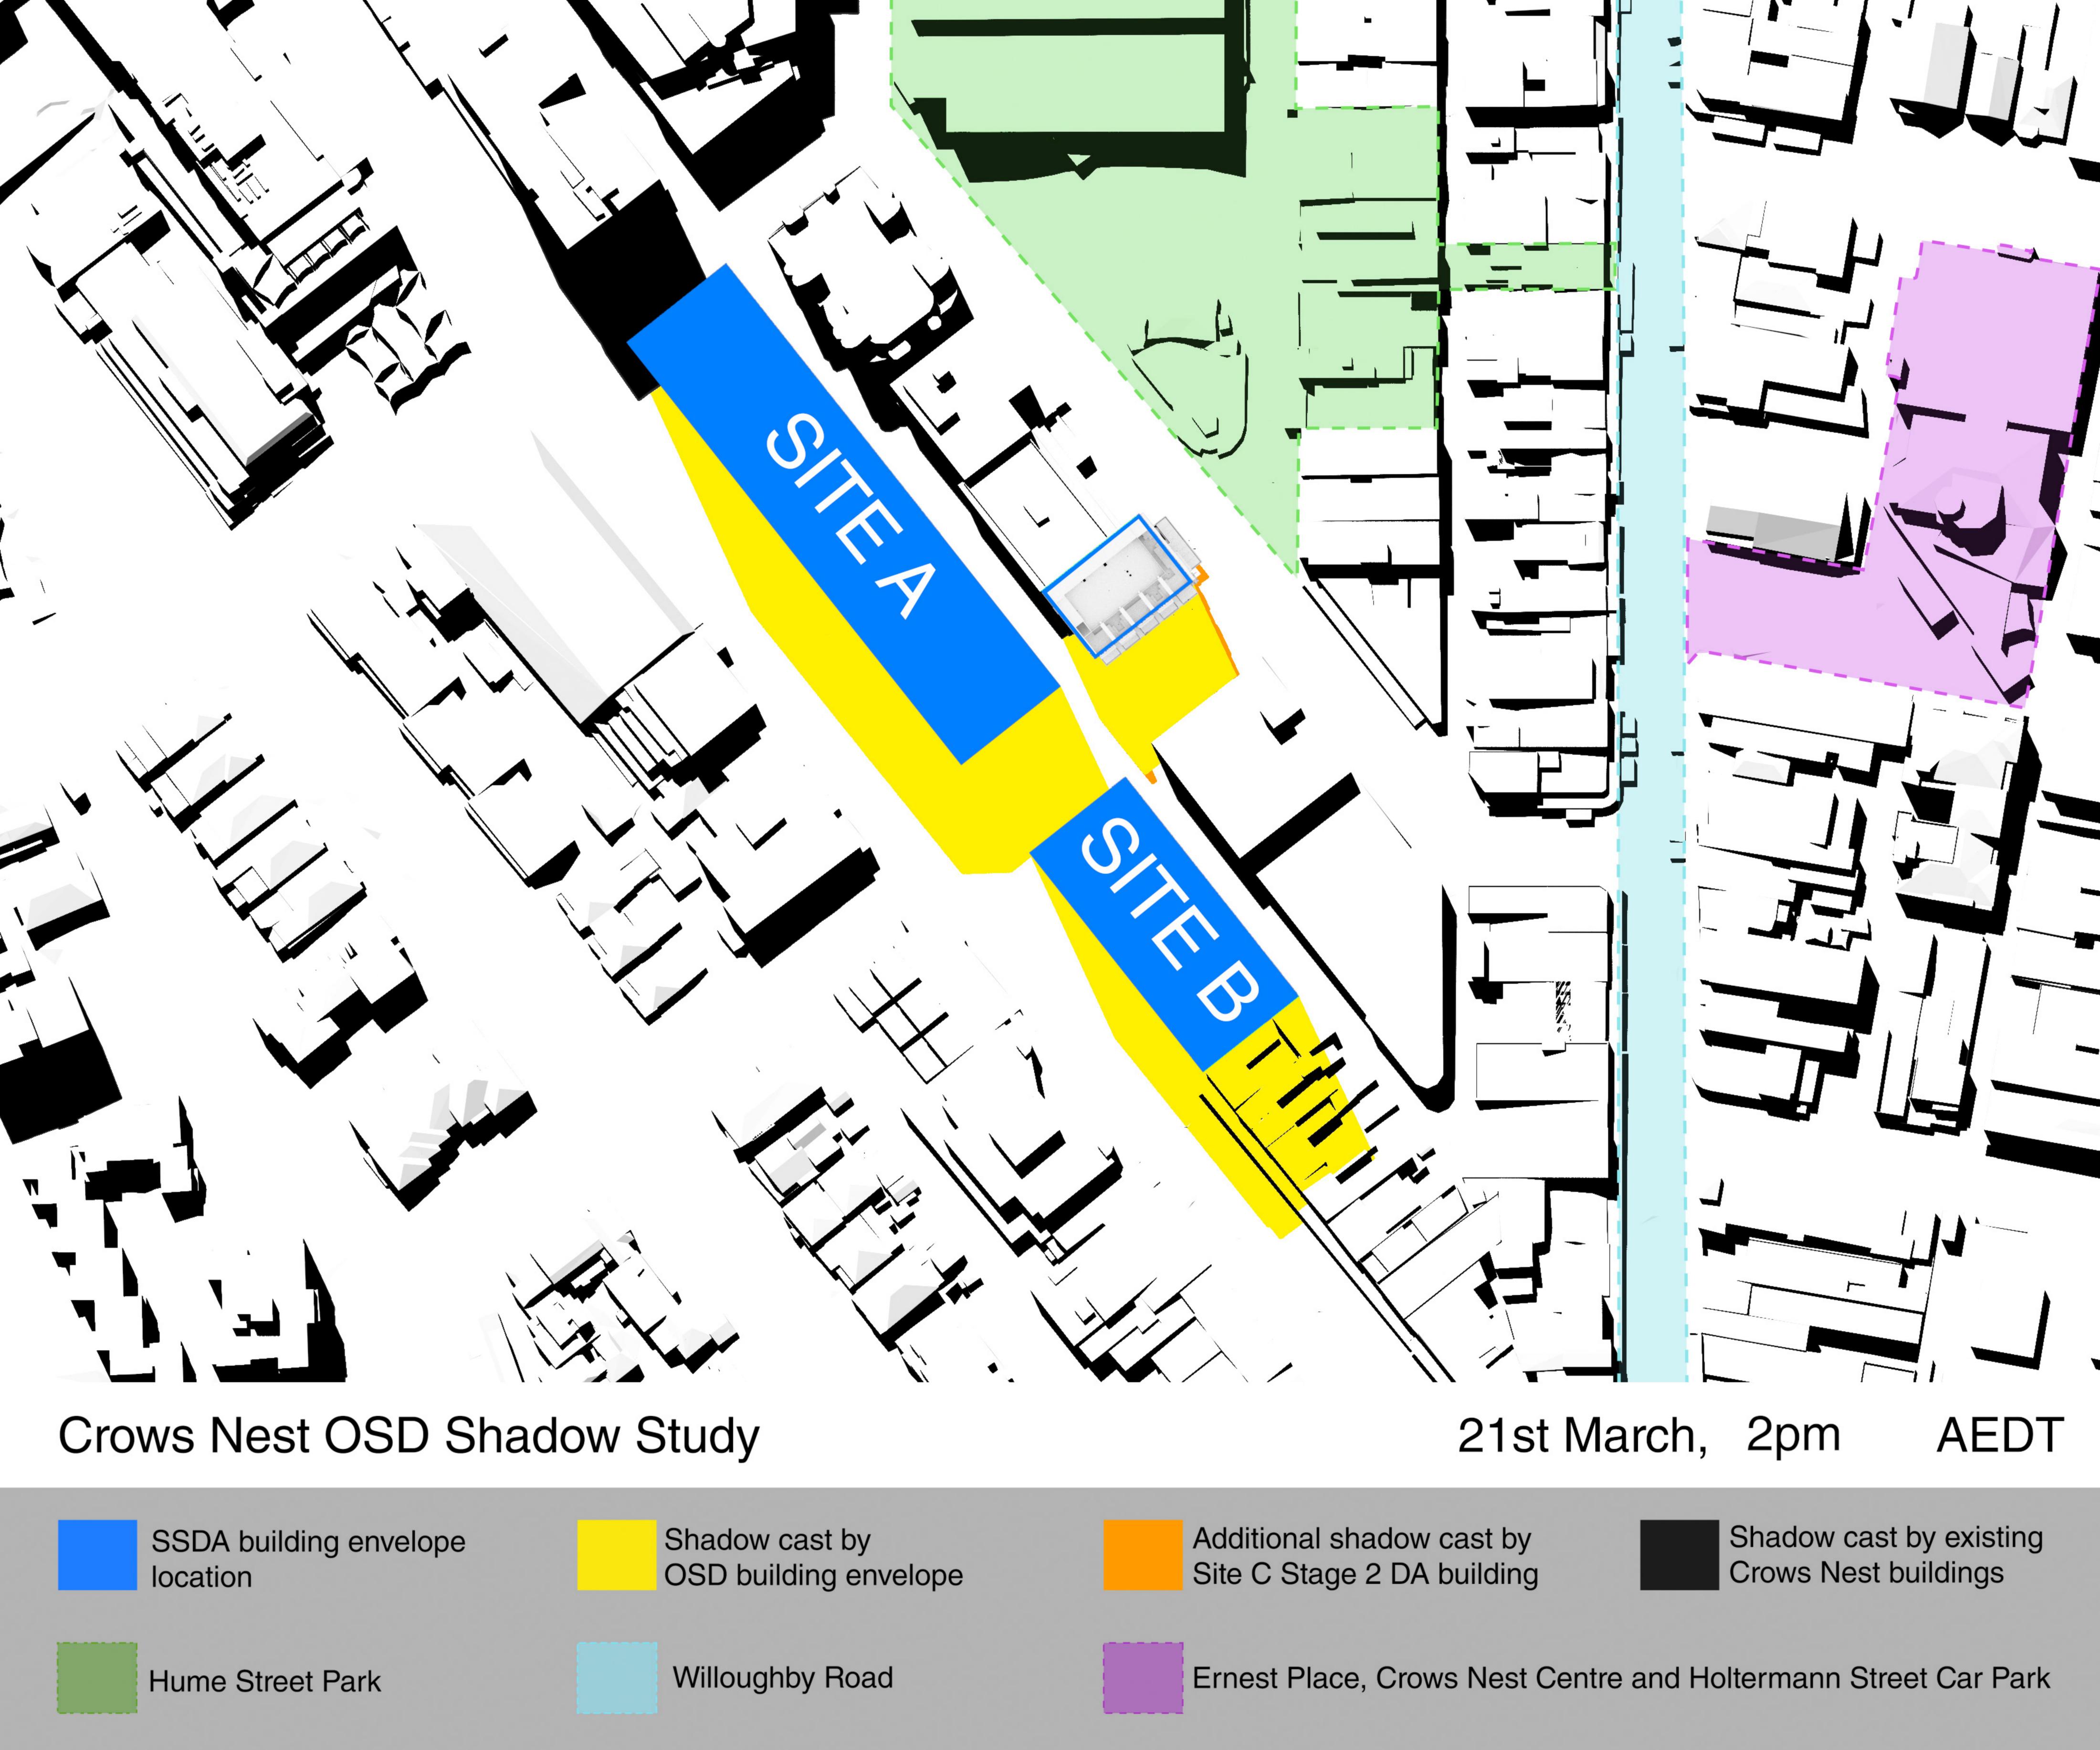

SSDA building envelope location

Shadow cast by OSD building envelope Additional shadow cast by Site C Stage 2 DA building

21st June, 3pm

SSDA building envelope location

Shadow cast by OSD building envelope