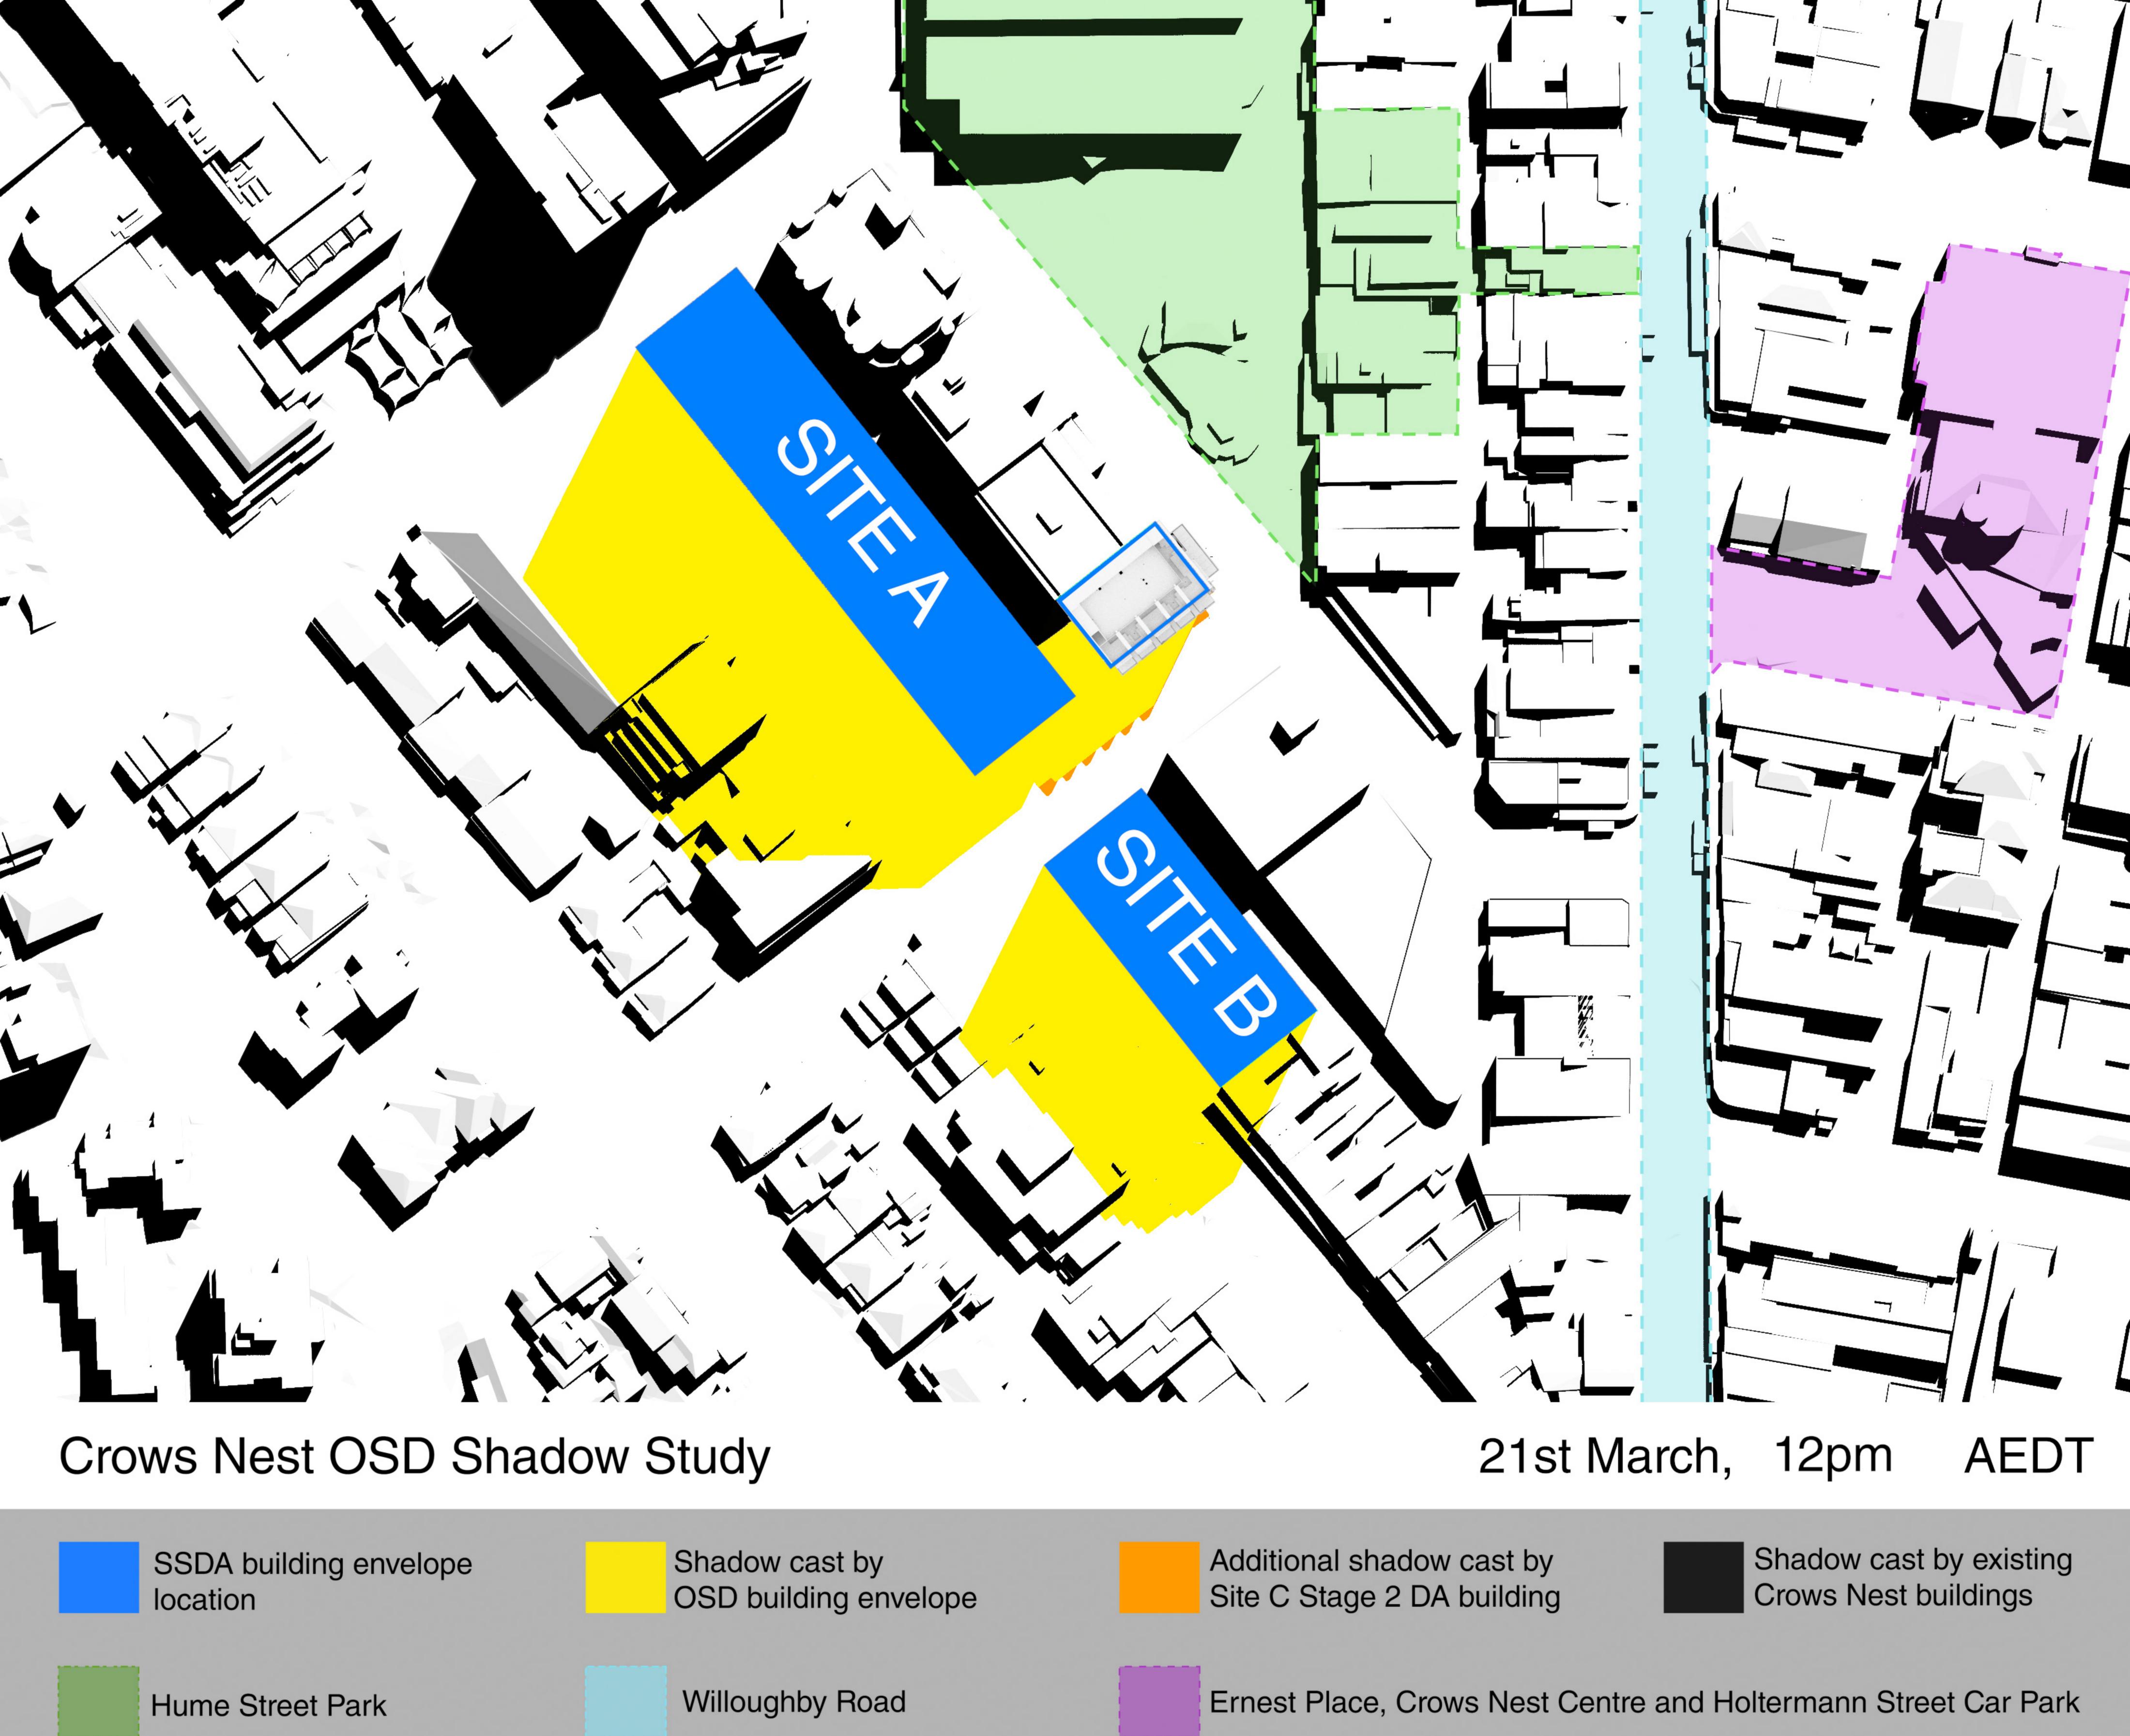

21st March, 9am

AEDT

SSDA building envelope location

Hume Street Park

Willoughby Road

Ernest Place, Crows Nest Centre and Holtermann Street Car Park

21st June, 9am

am AEST