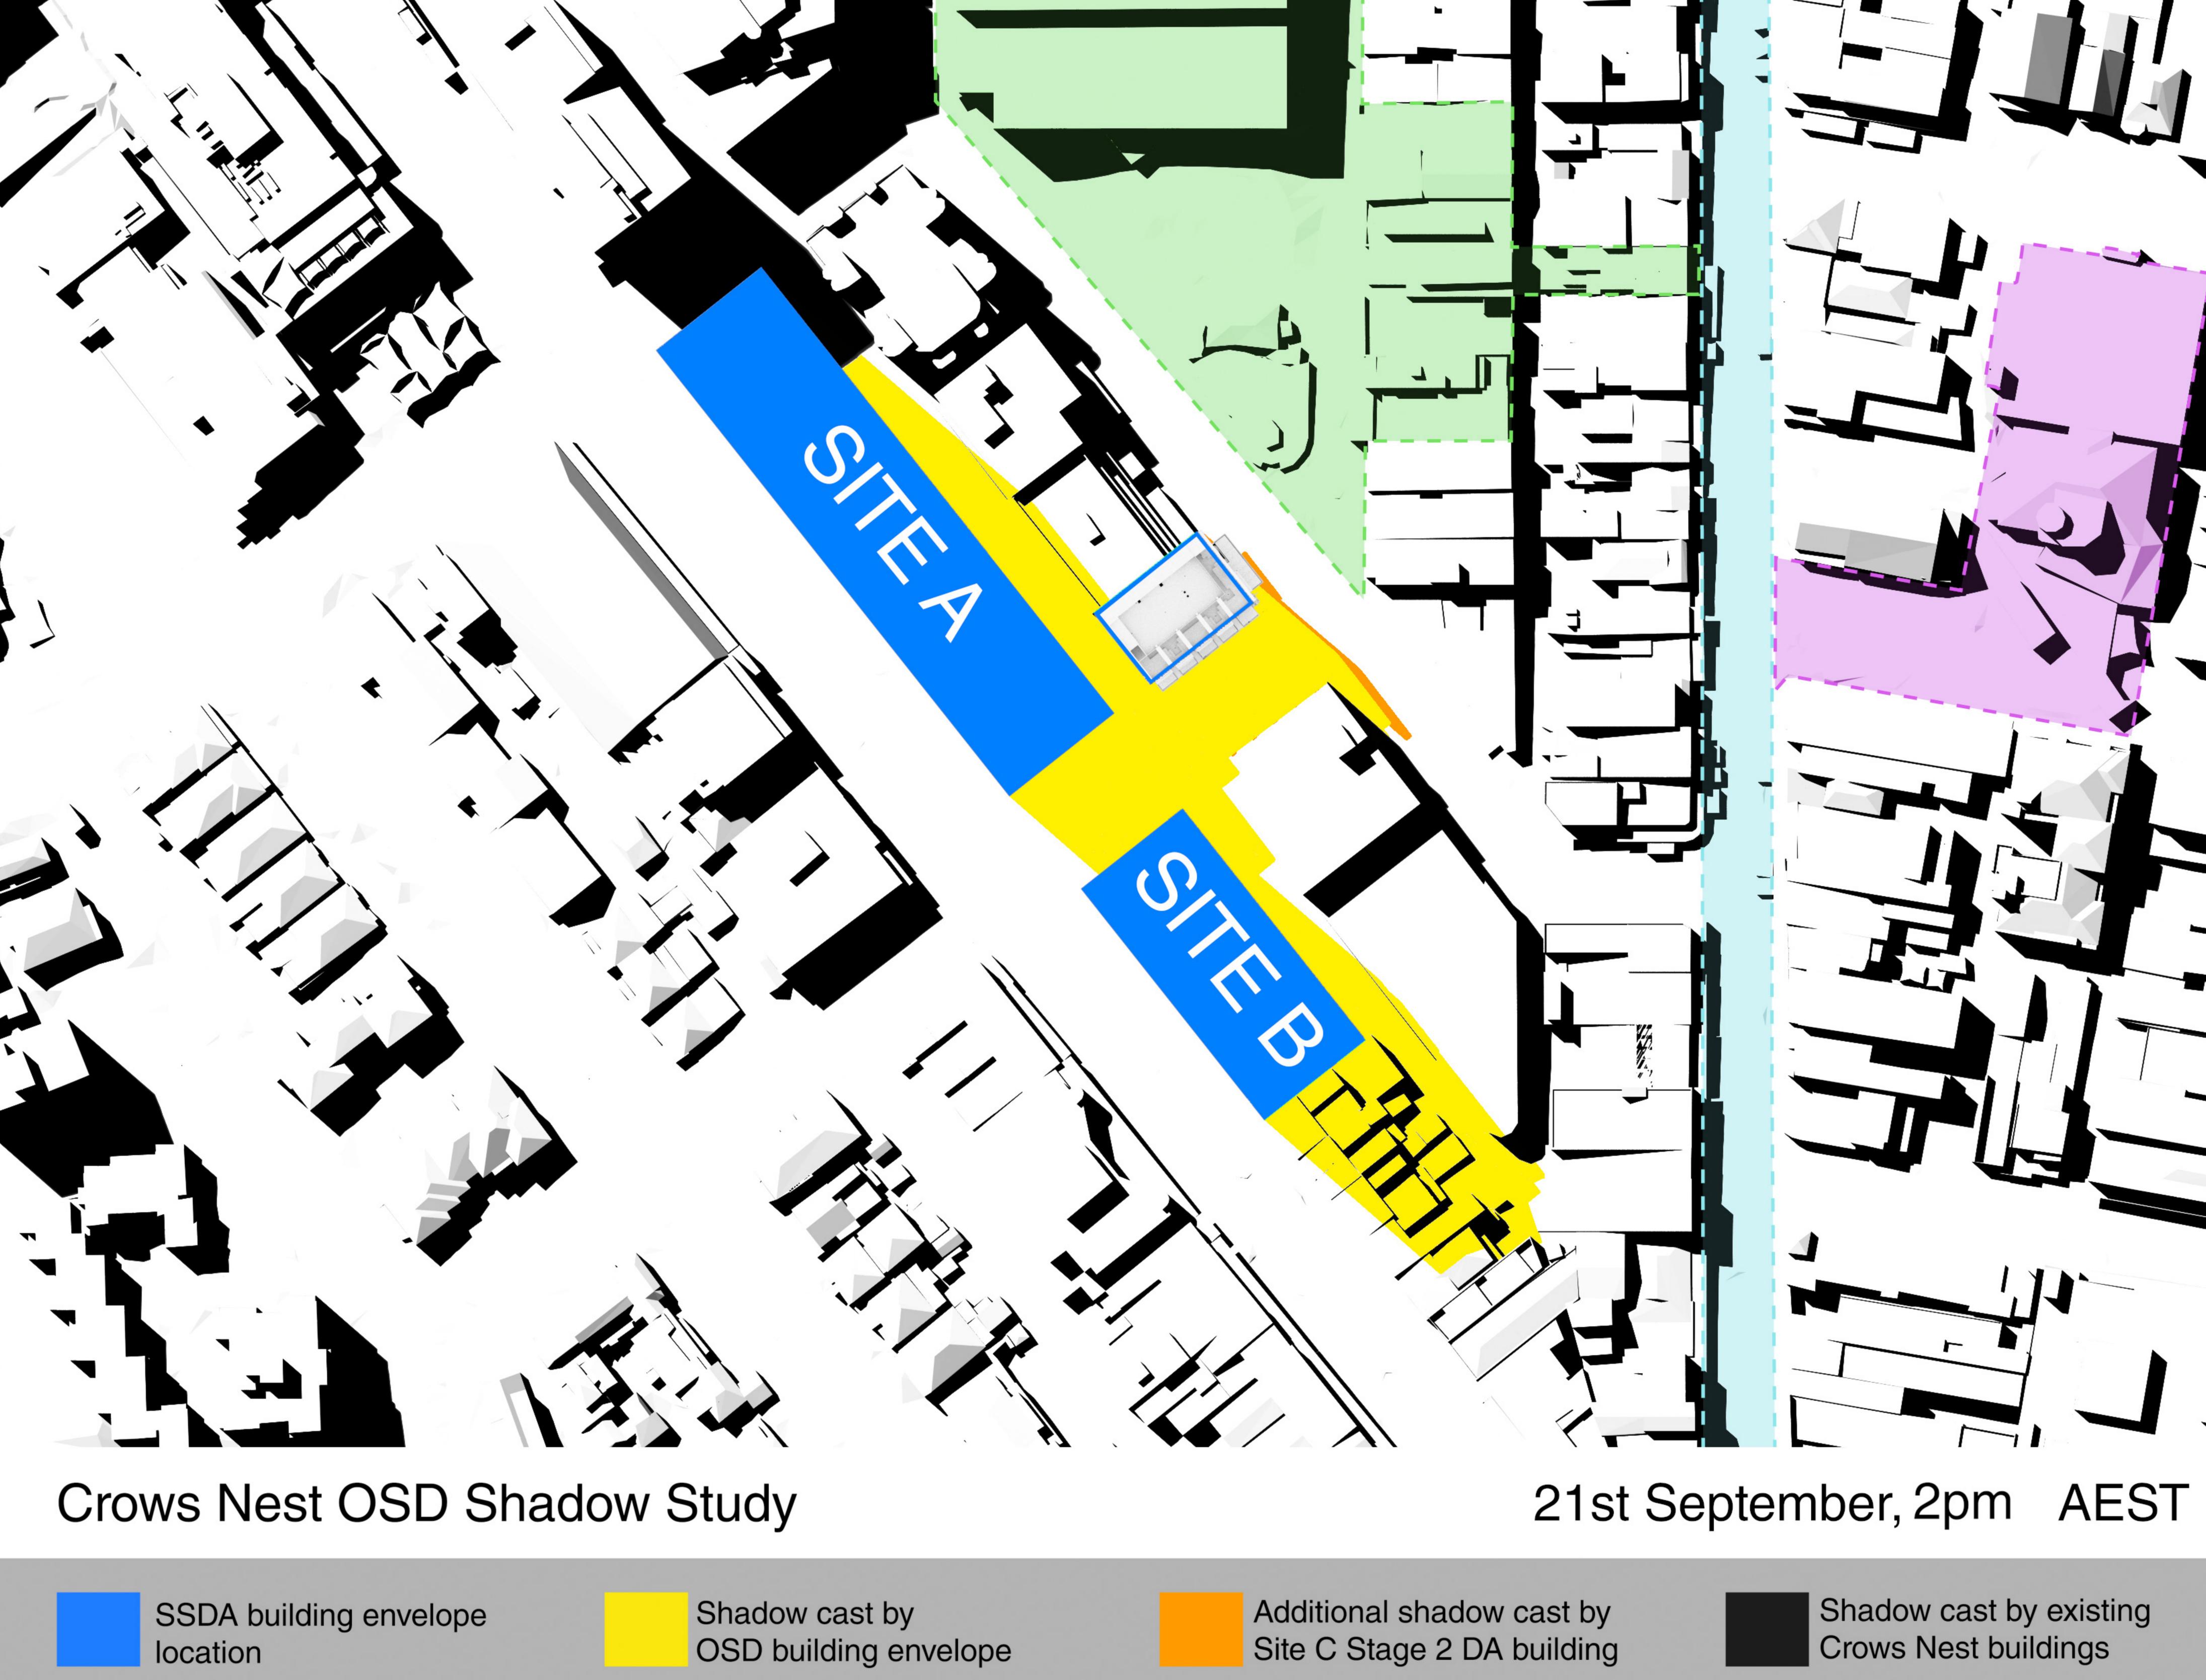

Ernest Place, Crows Nest Centre and Holtermann Street Car Park

Hume Street Park

OSD building envelope

Site C Stage 2 DA building

Crows Nest buildings

Willoughby Road

Crows Nest OSD Shadow Study

21st September, 3pm AEST