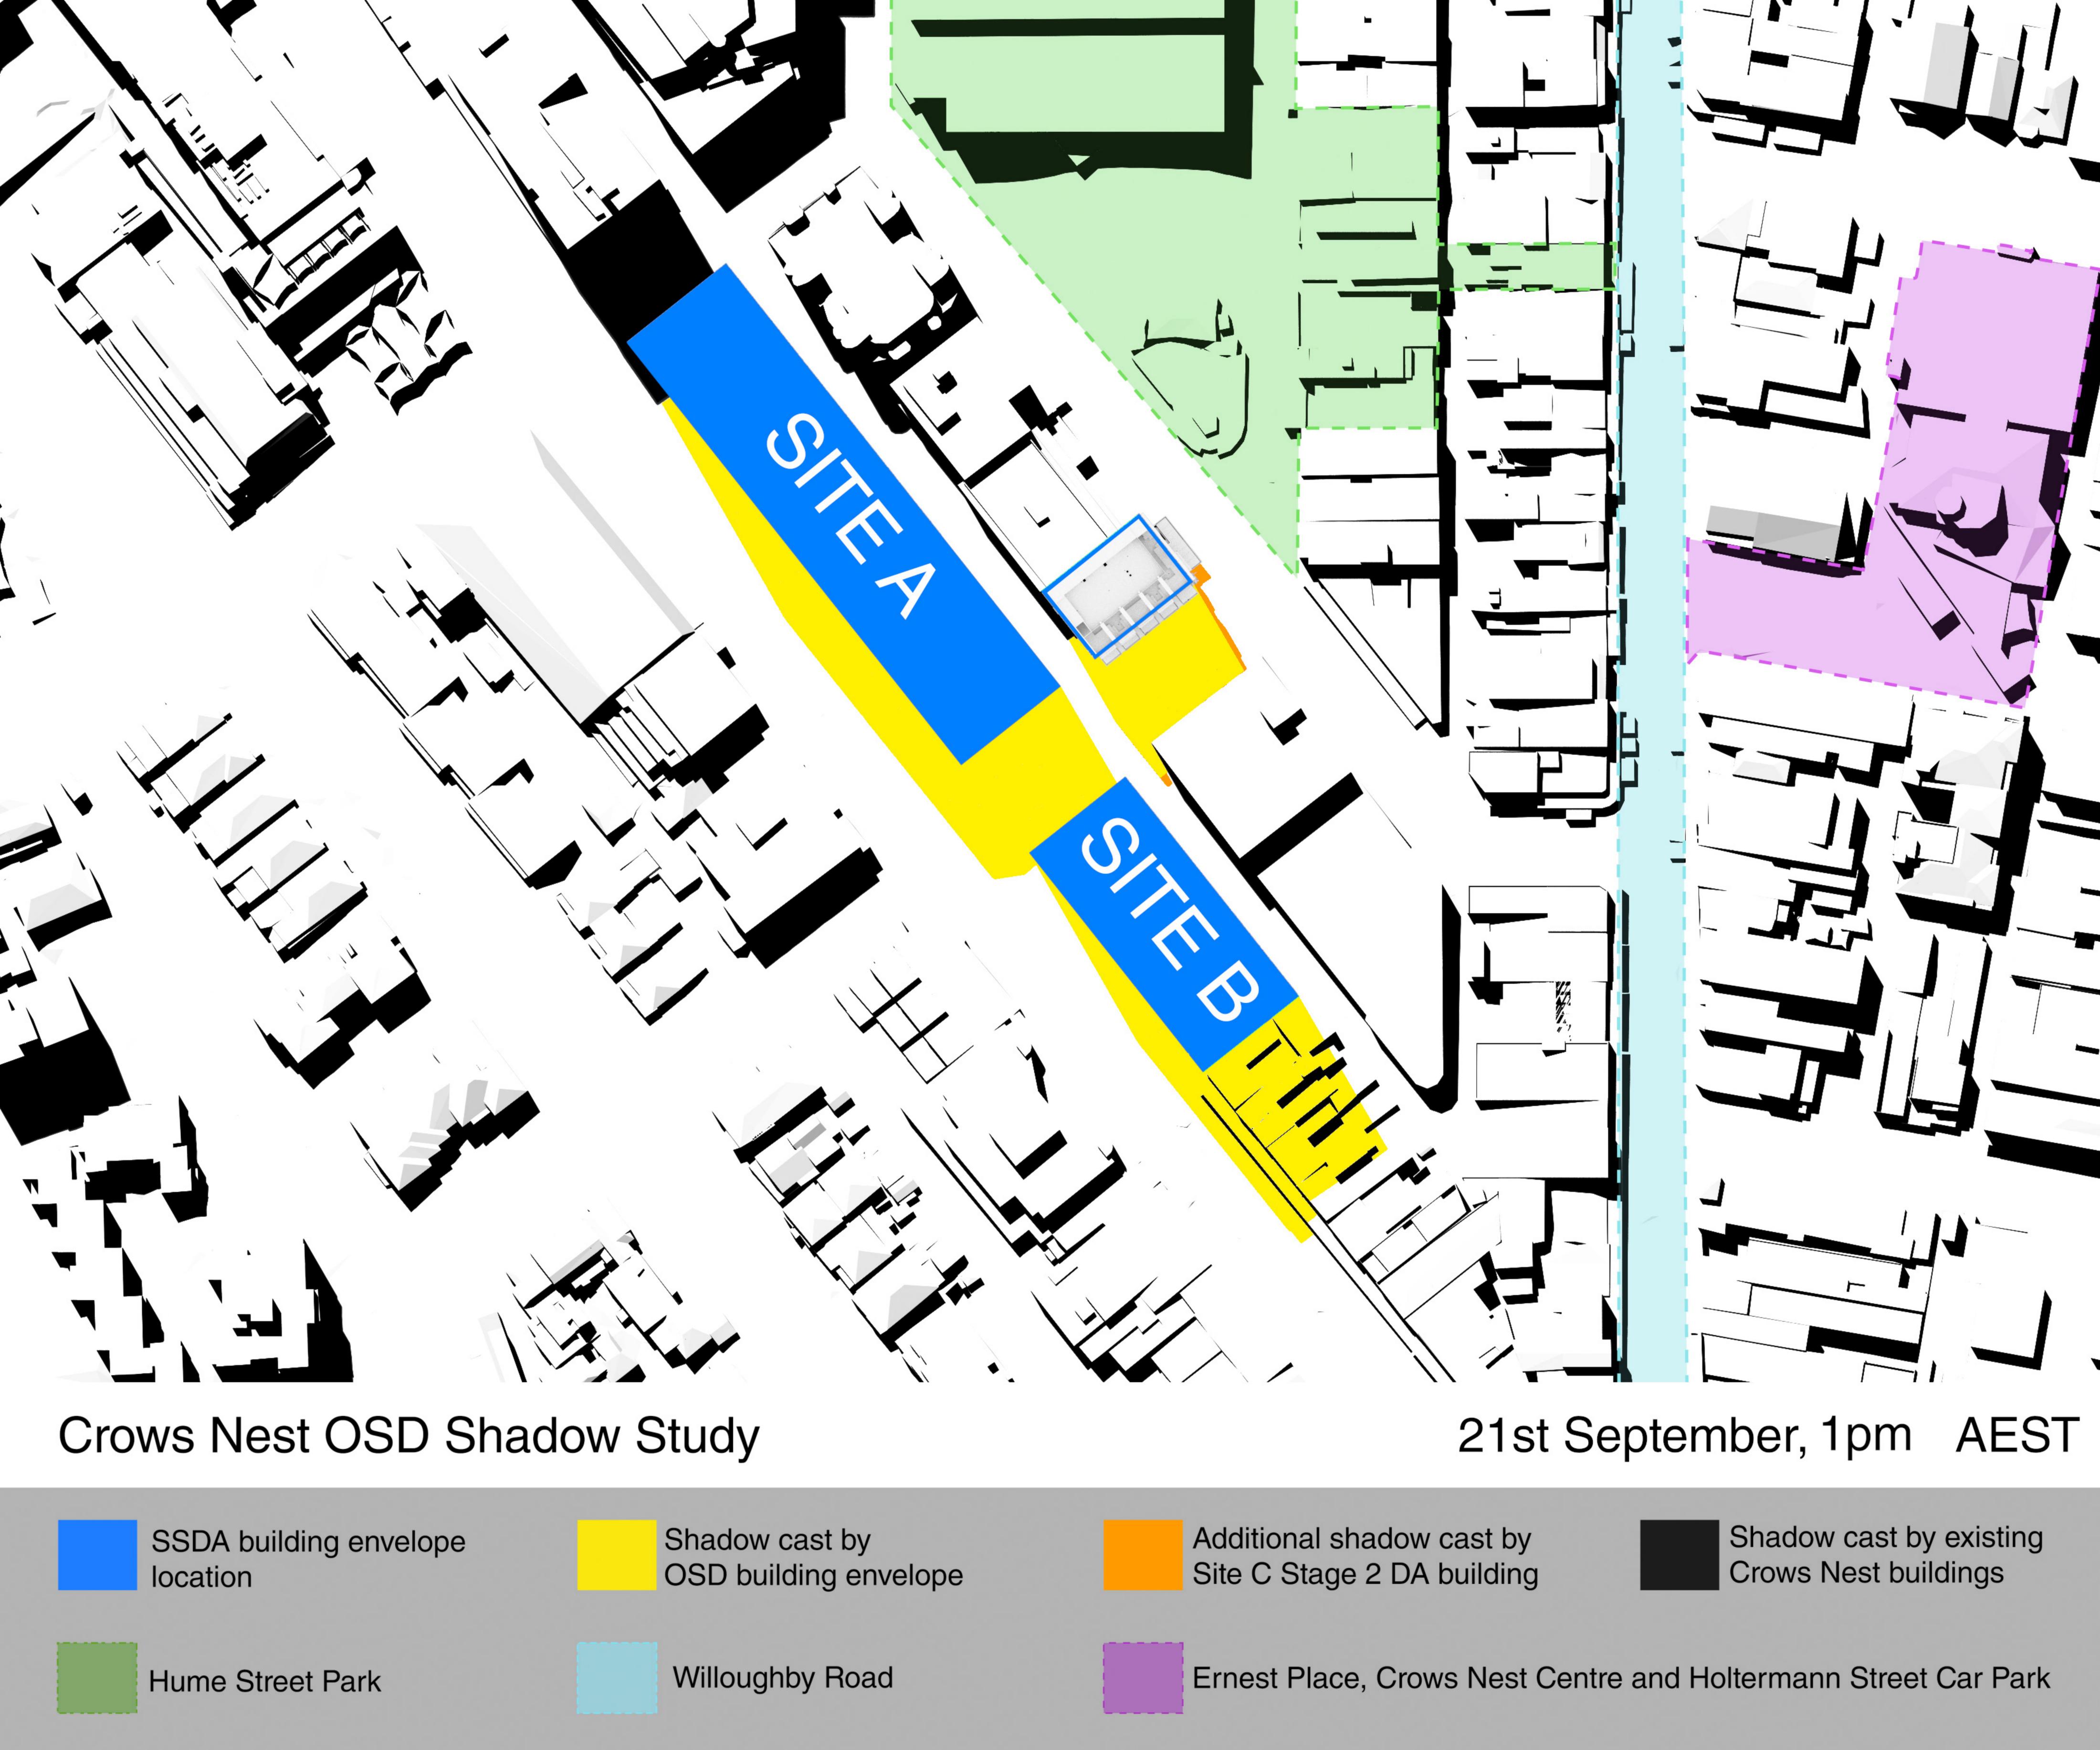

Ernest Place, Crows Nest Centre and Holtermann Street Car Park

Hume Street Park

OSD building envelope

Site C Stage 2 DA building

Crows Nest buildings

Willoughby Road

Crows Nest OSD Shadow Study

21st September, 3pm AEST