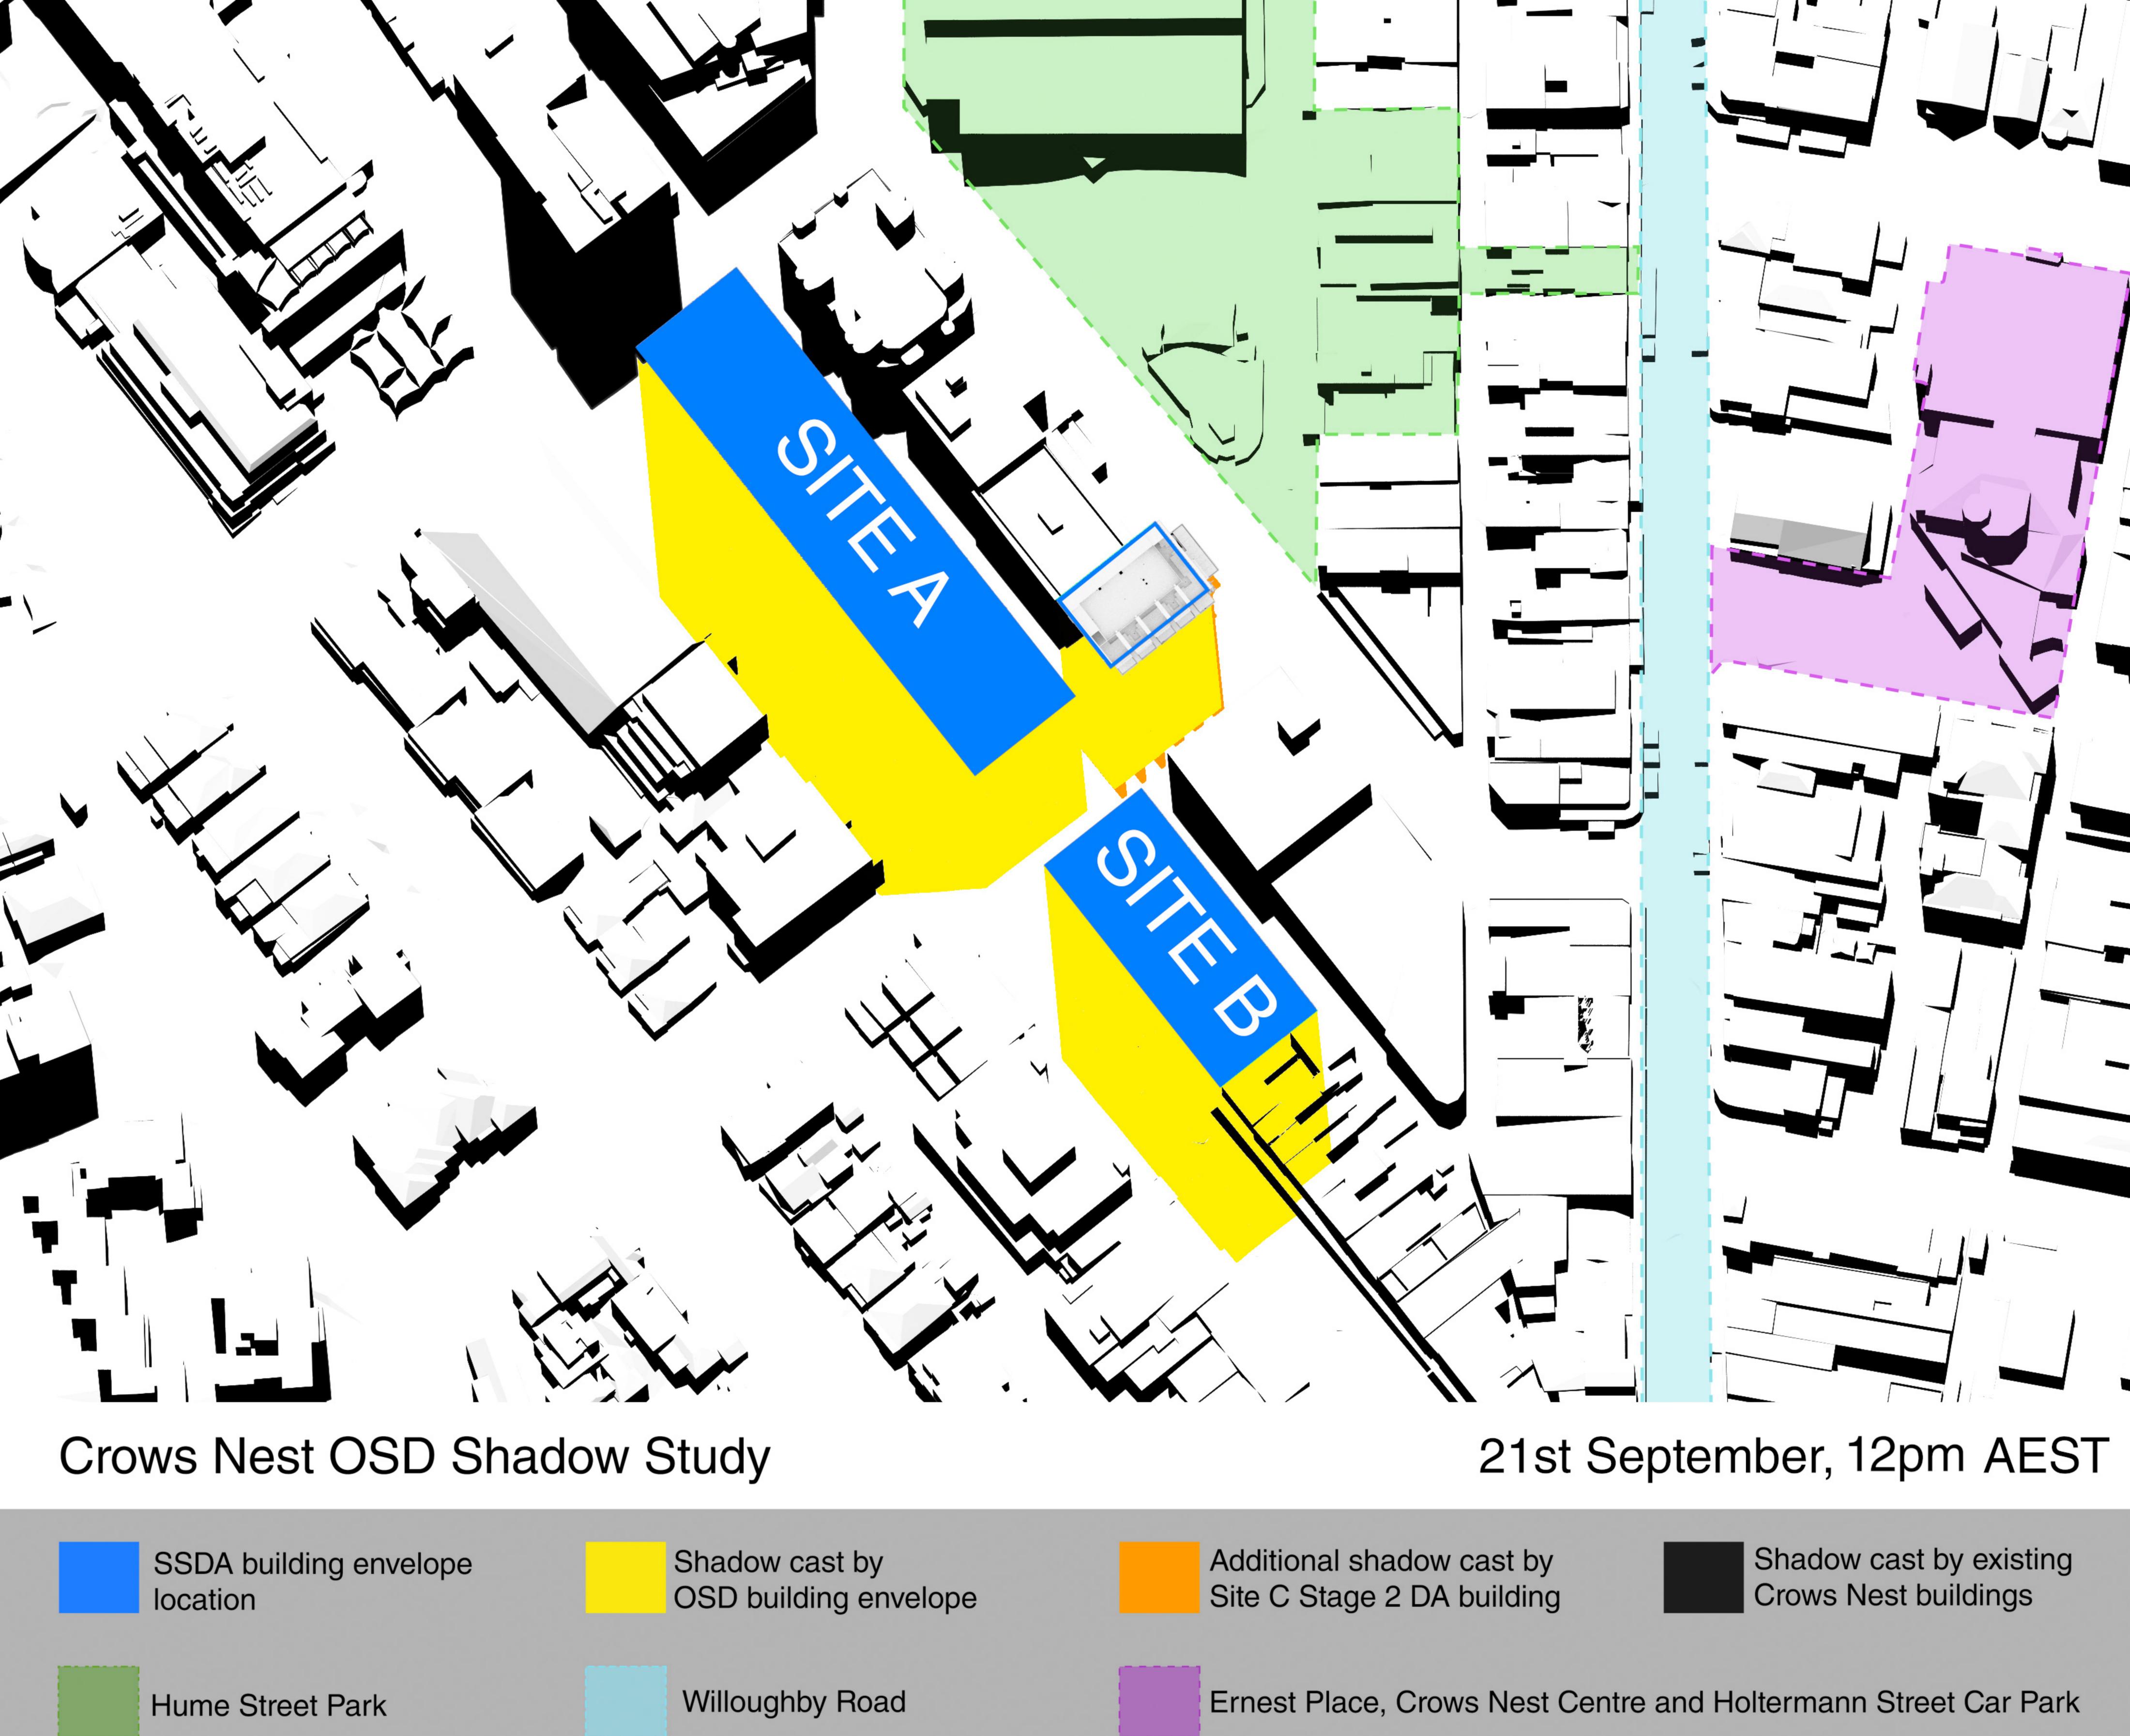

Additional shadow cast by Site C Stage 2 DA building

Hume Street Park

21st September, 9am AEST

SSDA building envelope location

Shadow cast by OSD building envelope

Additional shadow cast by Site C Stage 2 DA building

Ernest Place, Crows Nest Centre and Holtermann Street Car Park

Hume Street Park

OSD building envelope

Site C Stage 2 DA building

Crows Nest buildings

Willoughby Road

Crows Nest OSD Shadow Study

21st September, 3pm AEST