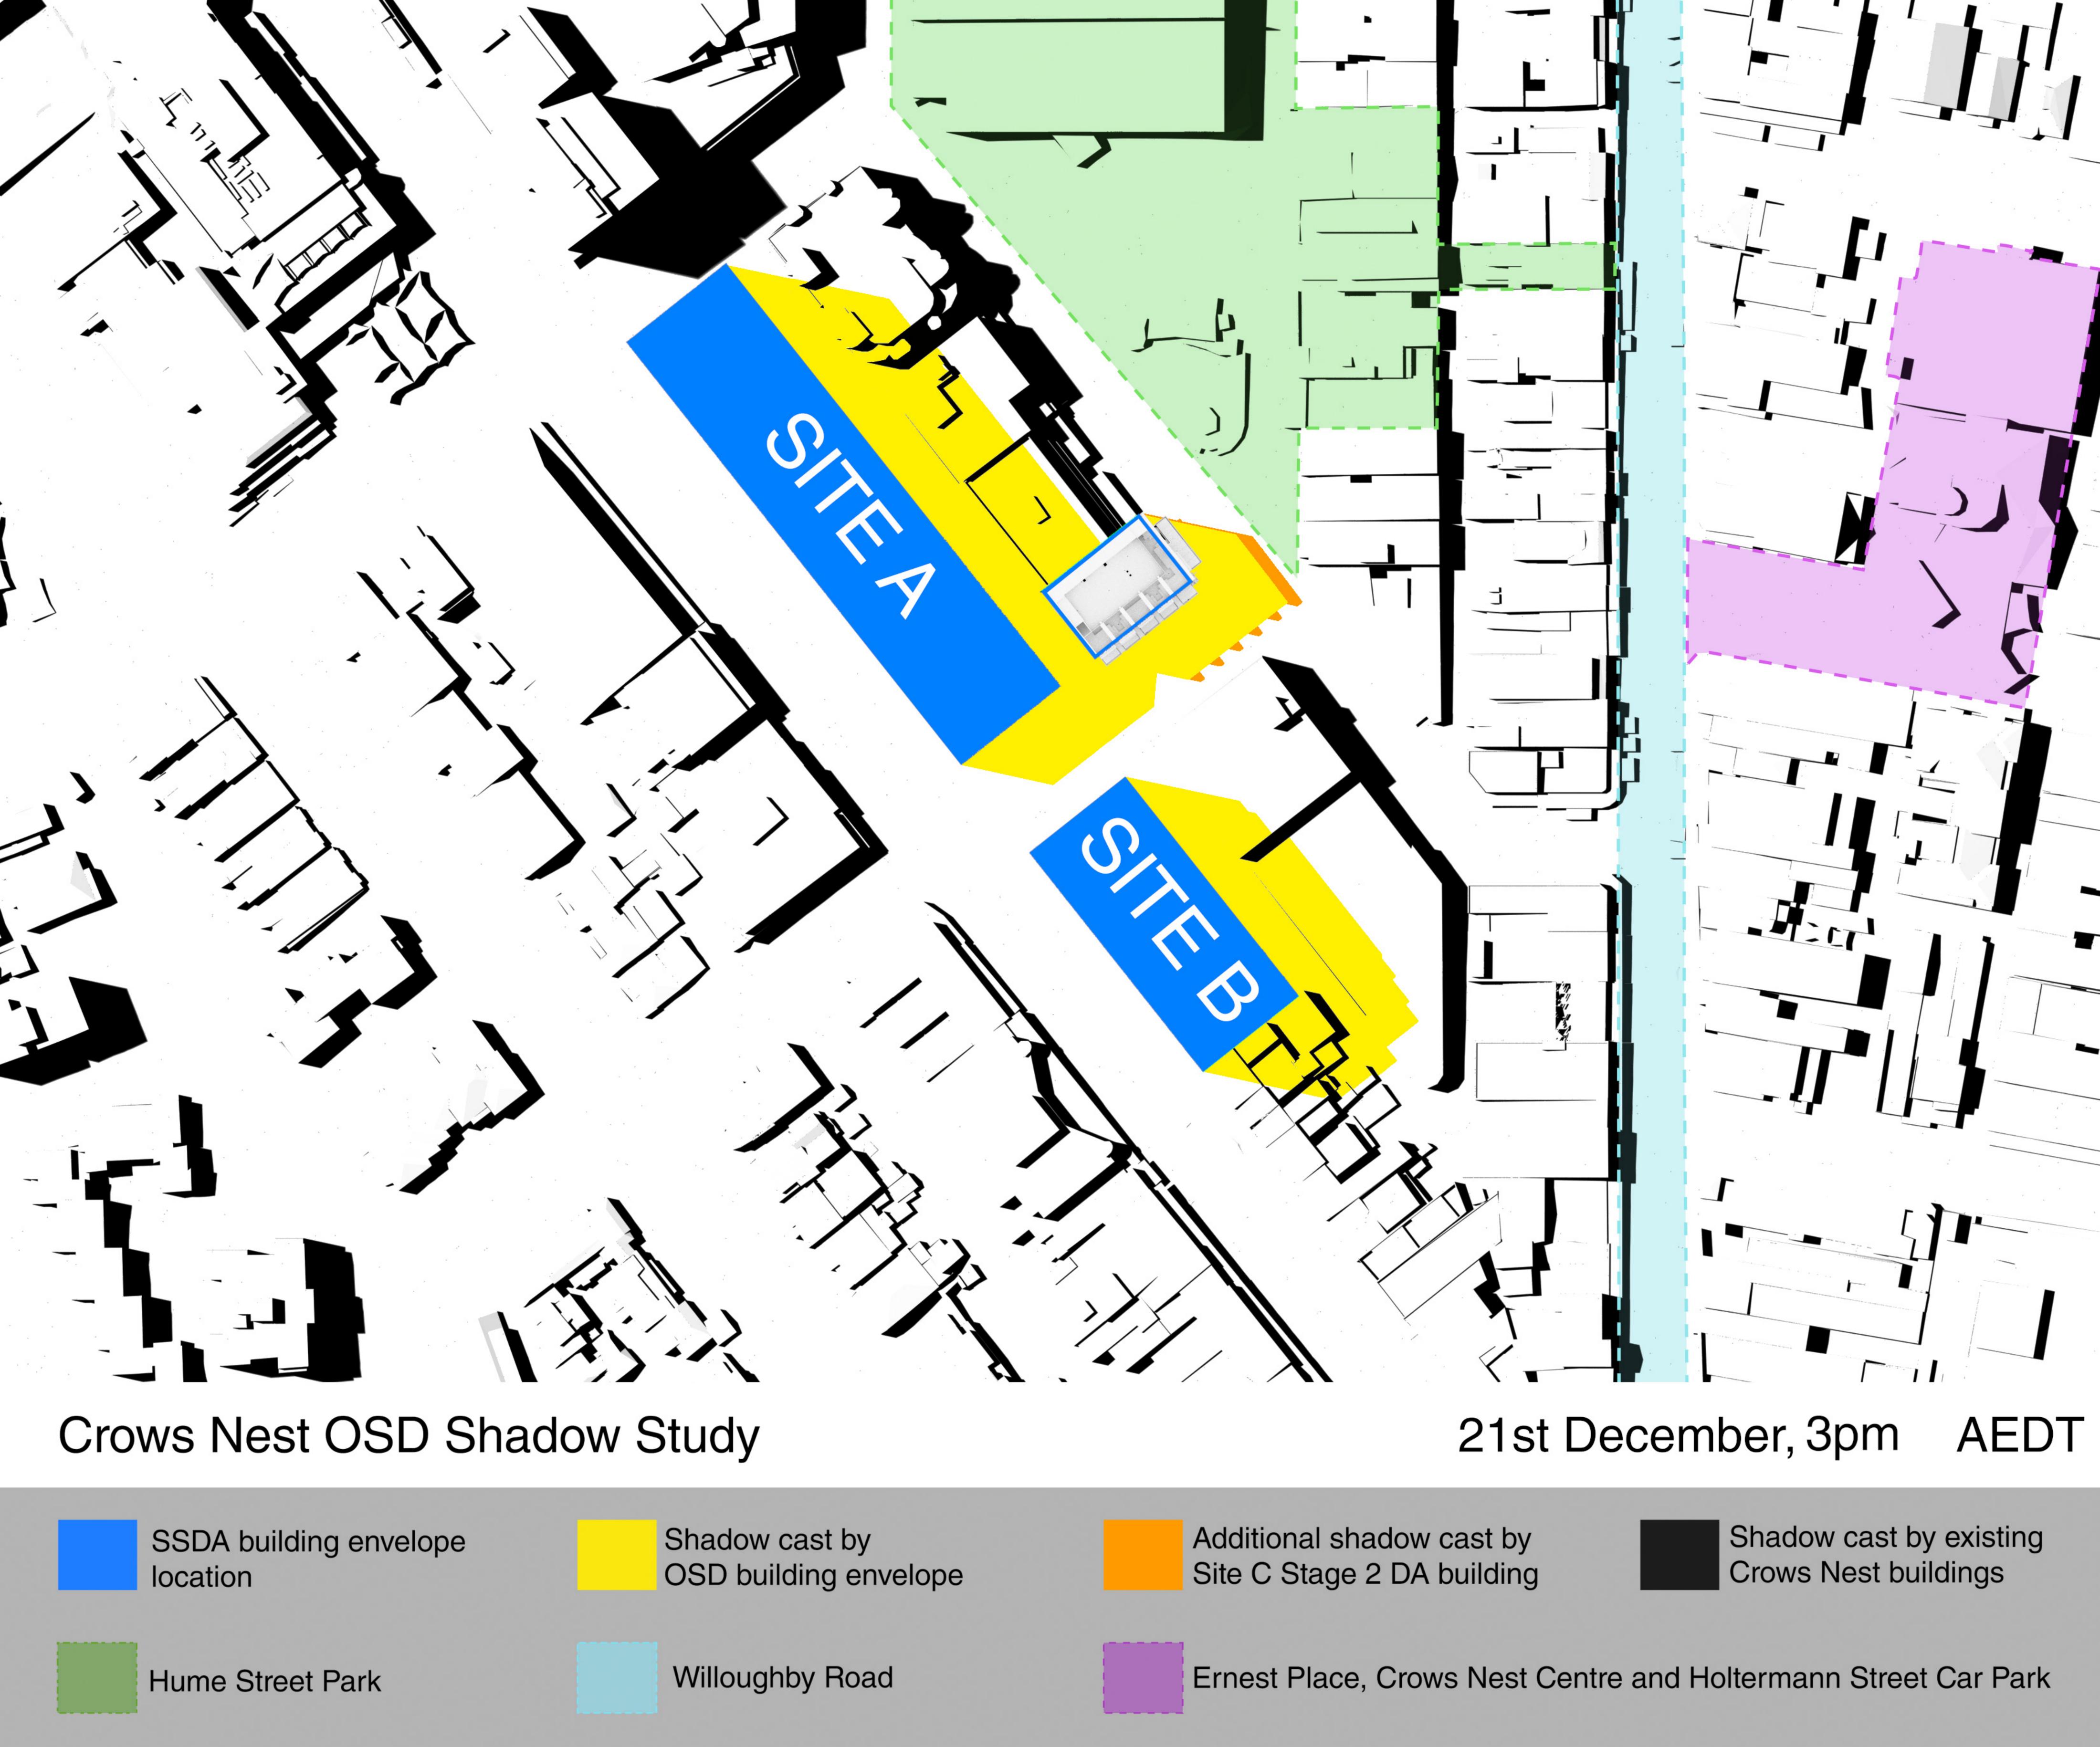

SSDA building envelope location

Shadow cast by OSD building envelope Additional shadow cast by Site C Stage 2 DA building

21st June, 3pm

SSDA building envelope location

Shadow cast by OSD building envelope