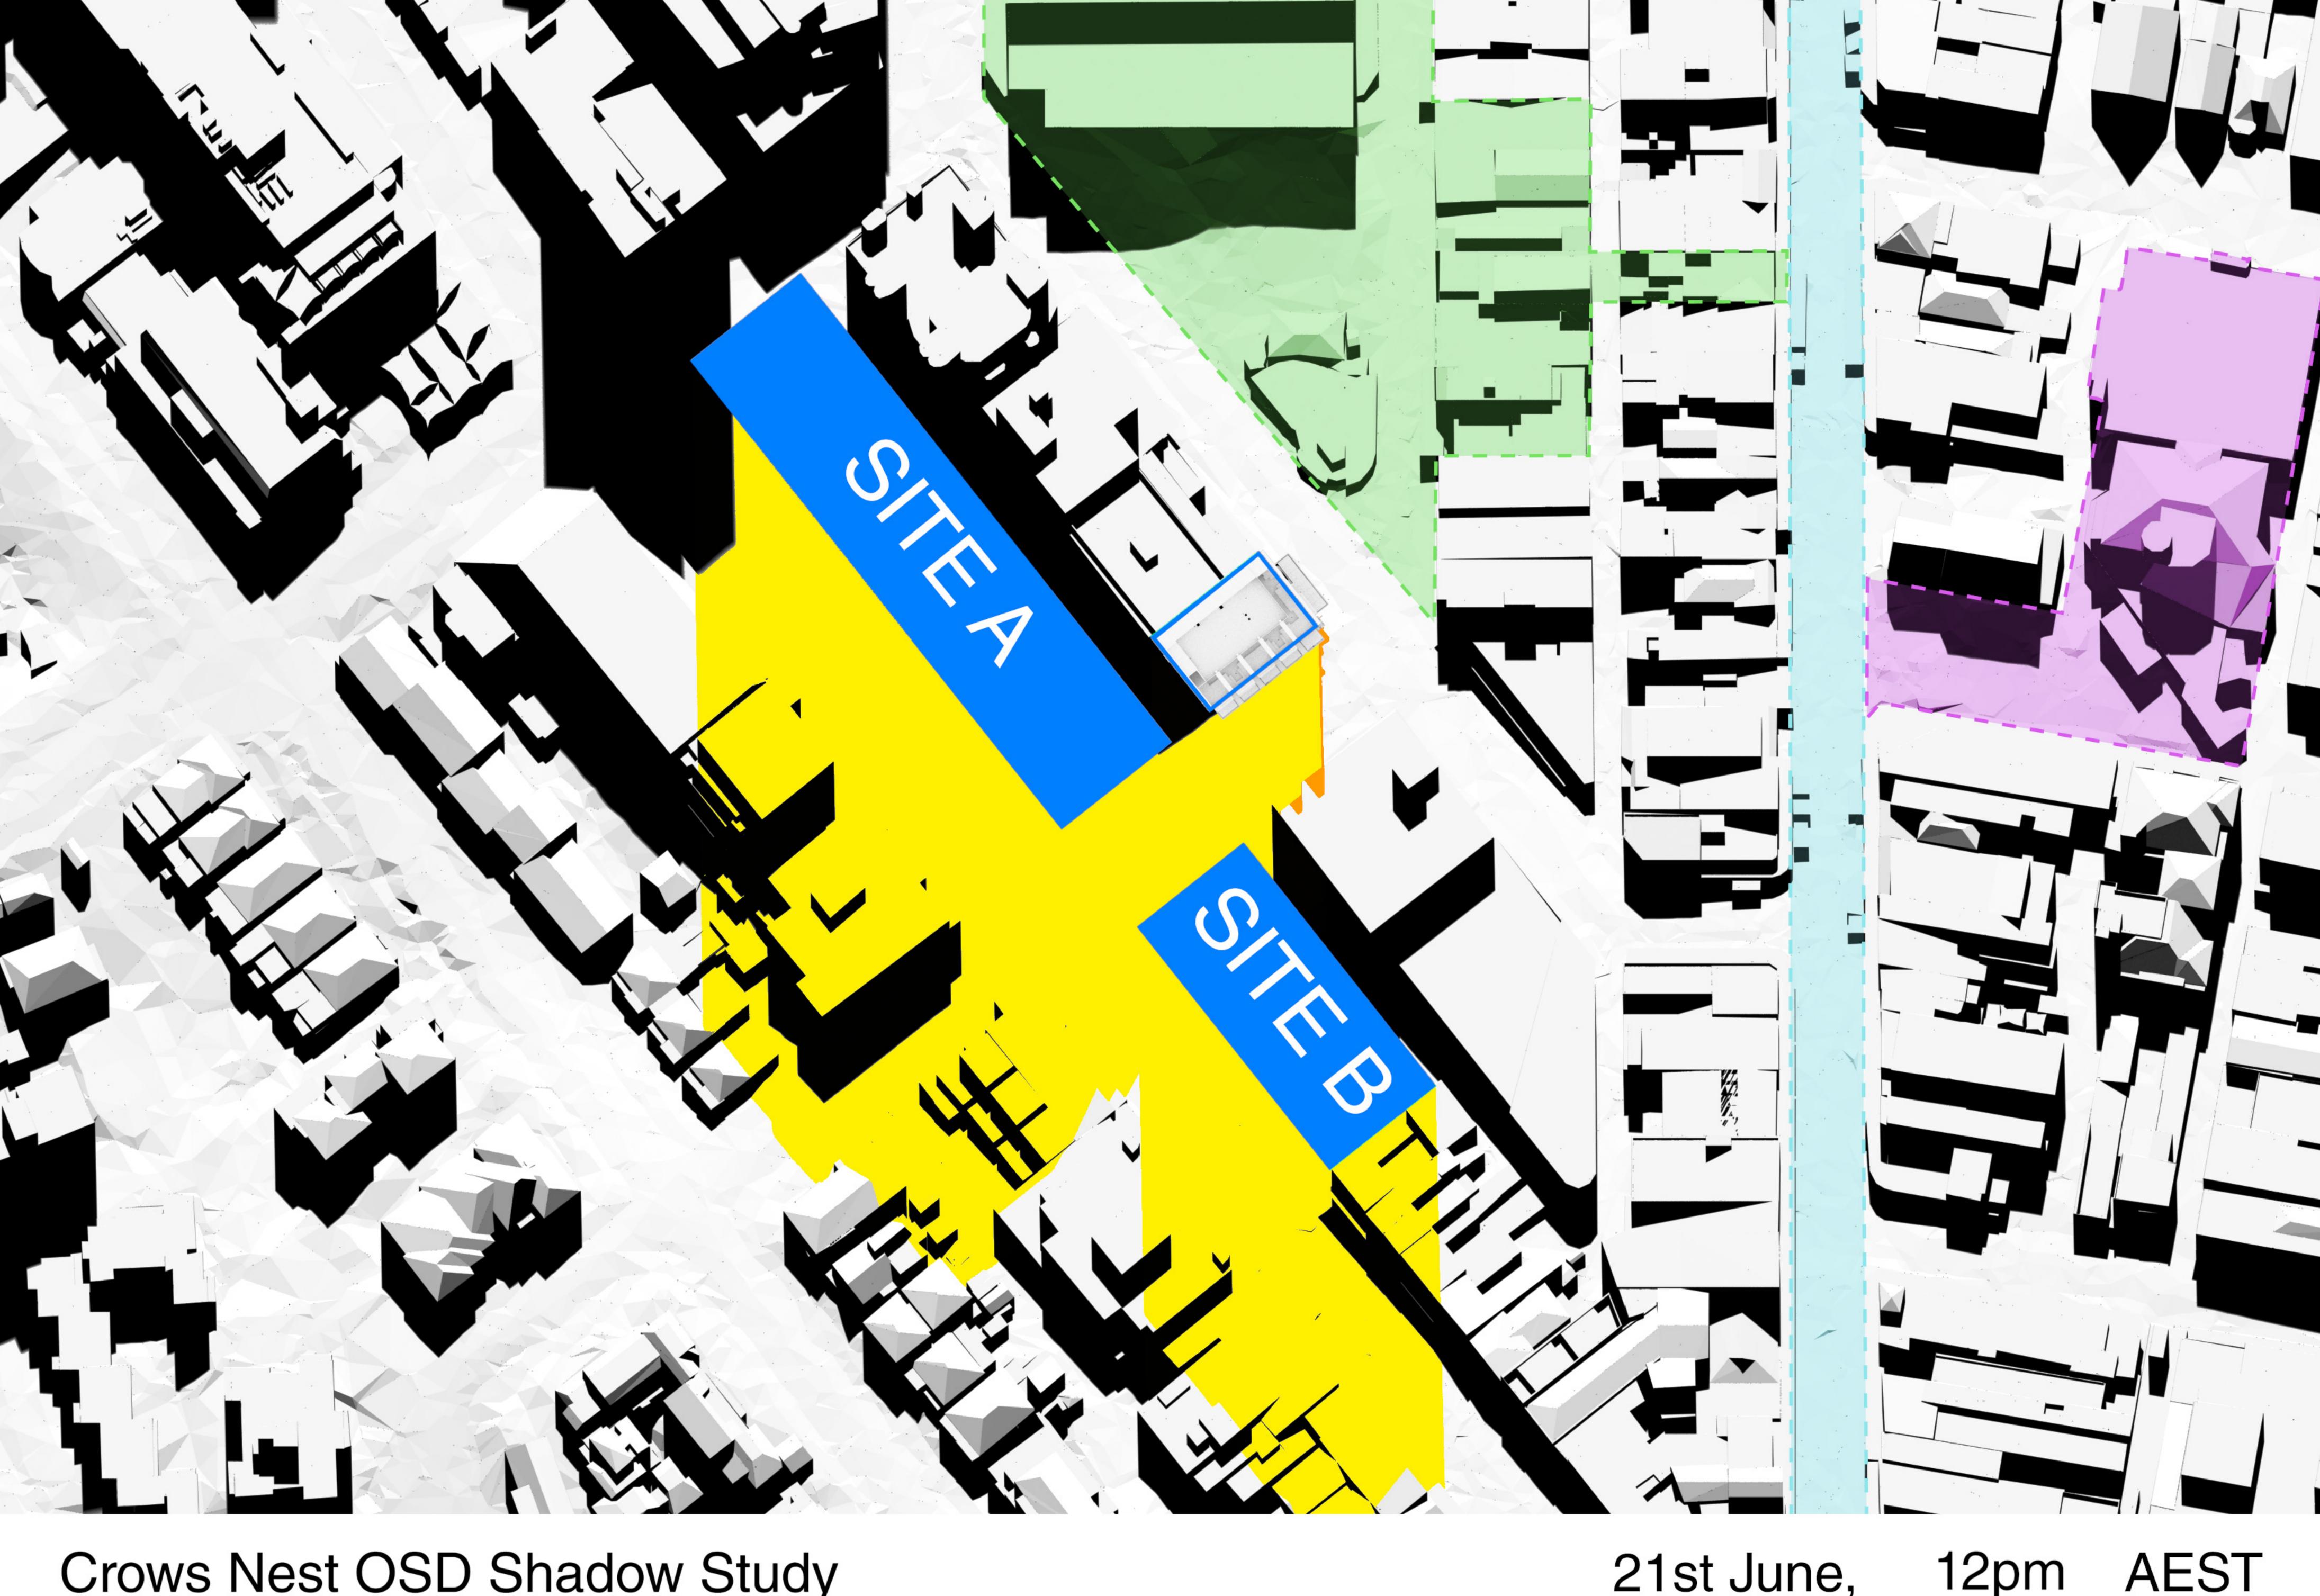

Ernest Place, Crows Nest Centre and Holtermann Street Car Park

Hume Street Park

OSD building envelope

Site C Stage 2 DA building

Crows Nest buildings

Willoughby Road

Crows Nest OSD Shadow Study

21st September, 3pm AEST

Hume Street Park

OSD building envelope

Site C Stage 2 DA building

Crows Nest buildings

Ernest Place, Crows Nest Centre and Holtermann Street Car Park