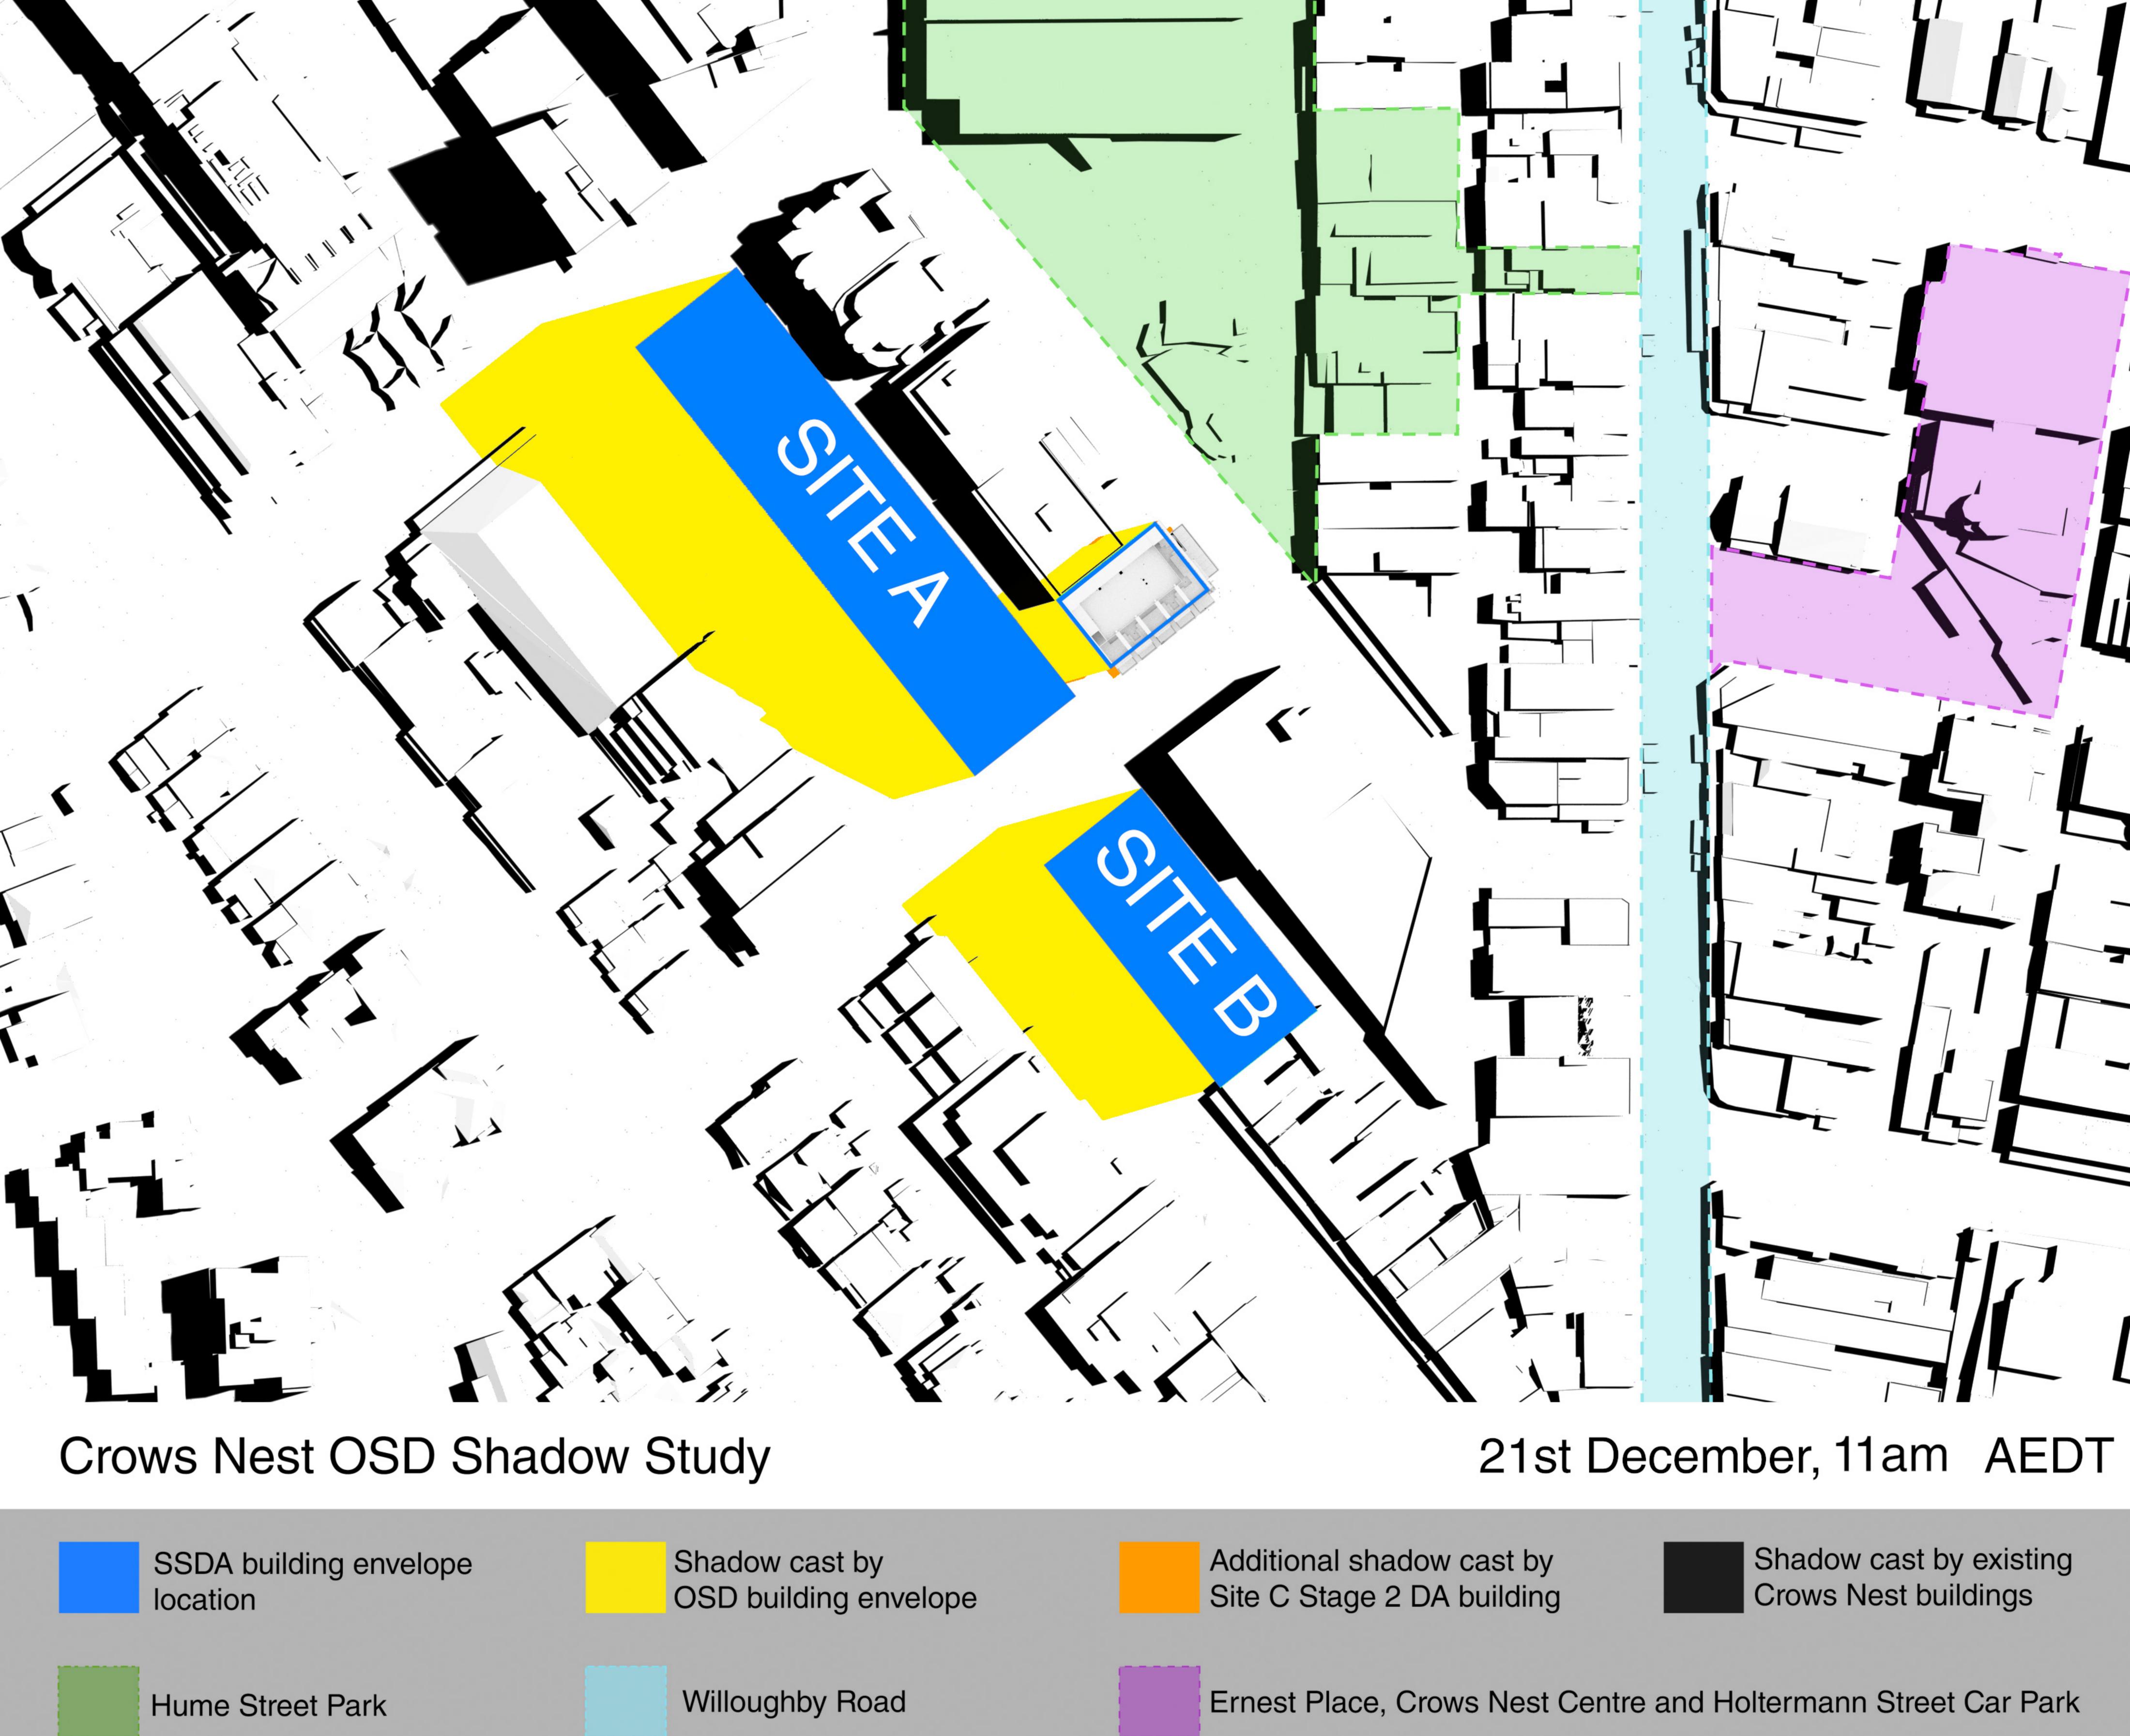

Ernest Place, Crows Nest Centre and Holtermann Street Car Park

Hume Street Park

OSD building envelope

Site C Stage 2 DA building

Crows Nest buildings

Willoughby Road

Crows Nest OSD Shadow Study

21st September, 3pm AEST

Hume Street Park

OSD building envelope

Site C Stage 2 DA building

Crows Nest buildings

Ernest Place, Crows Nest Centre and Holtermann Street Car Park