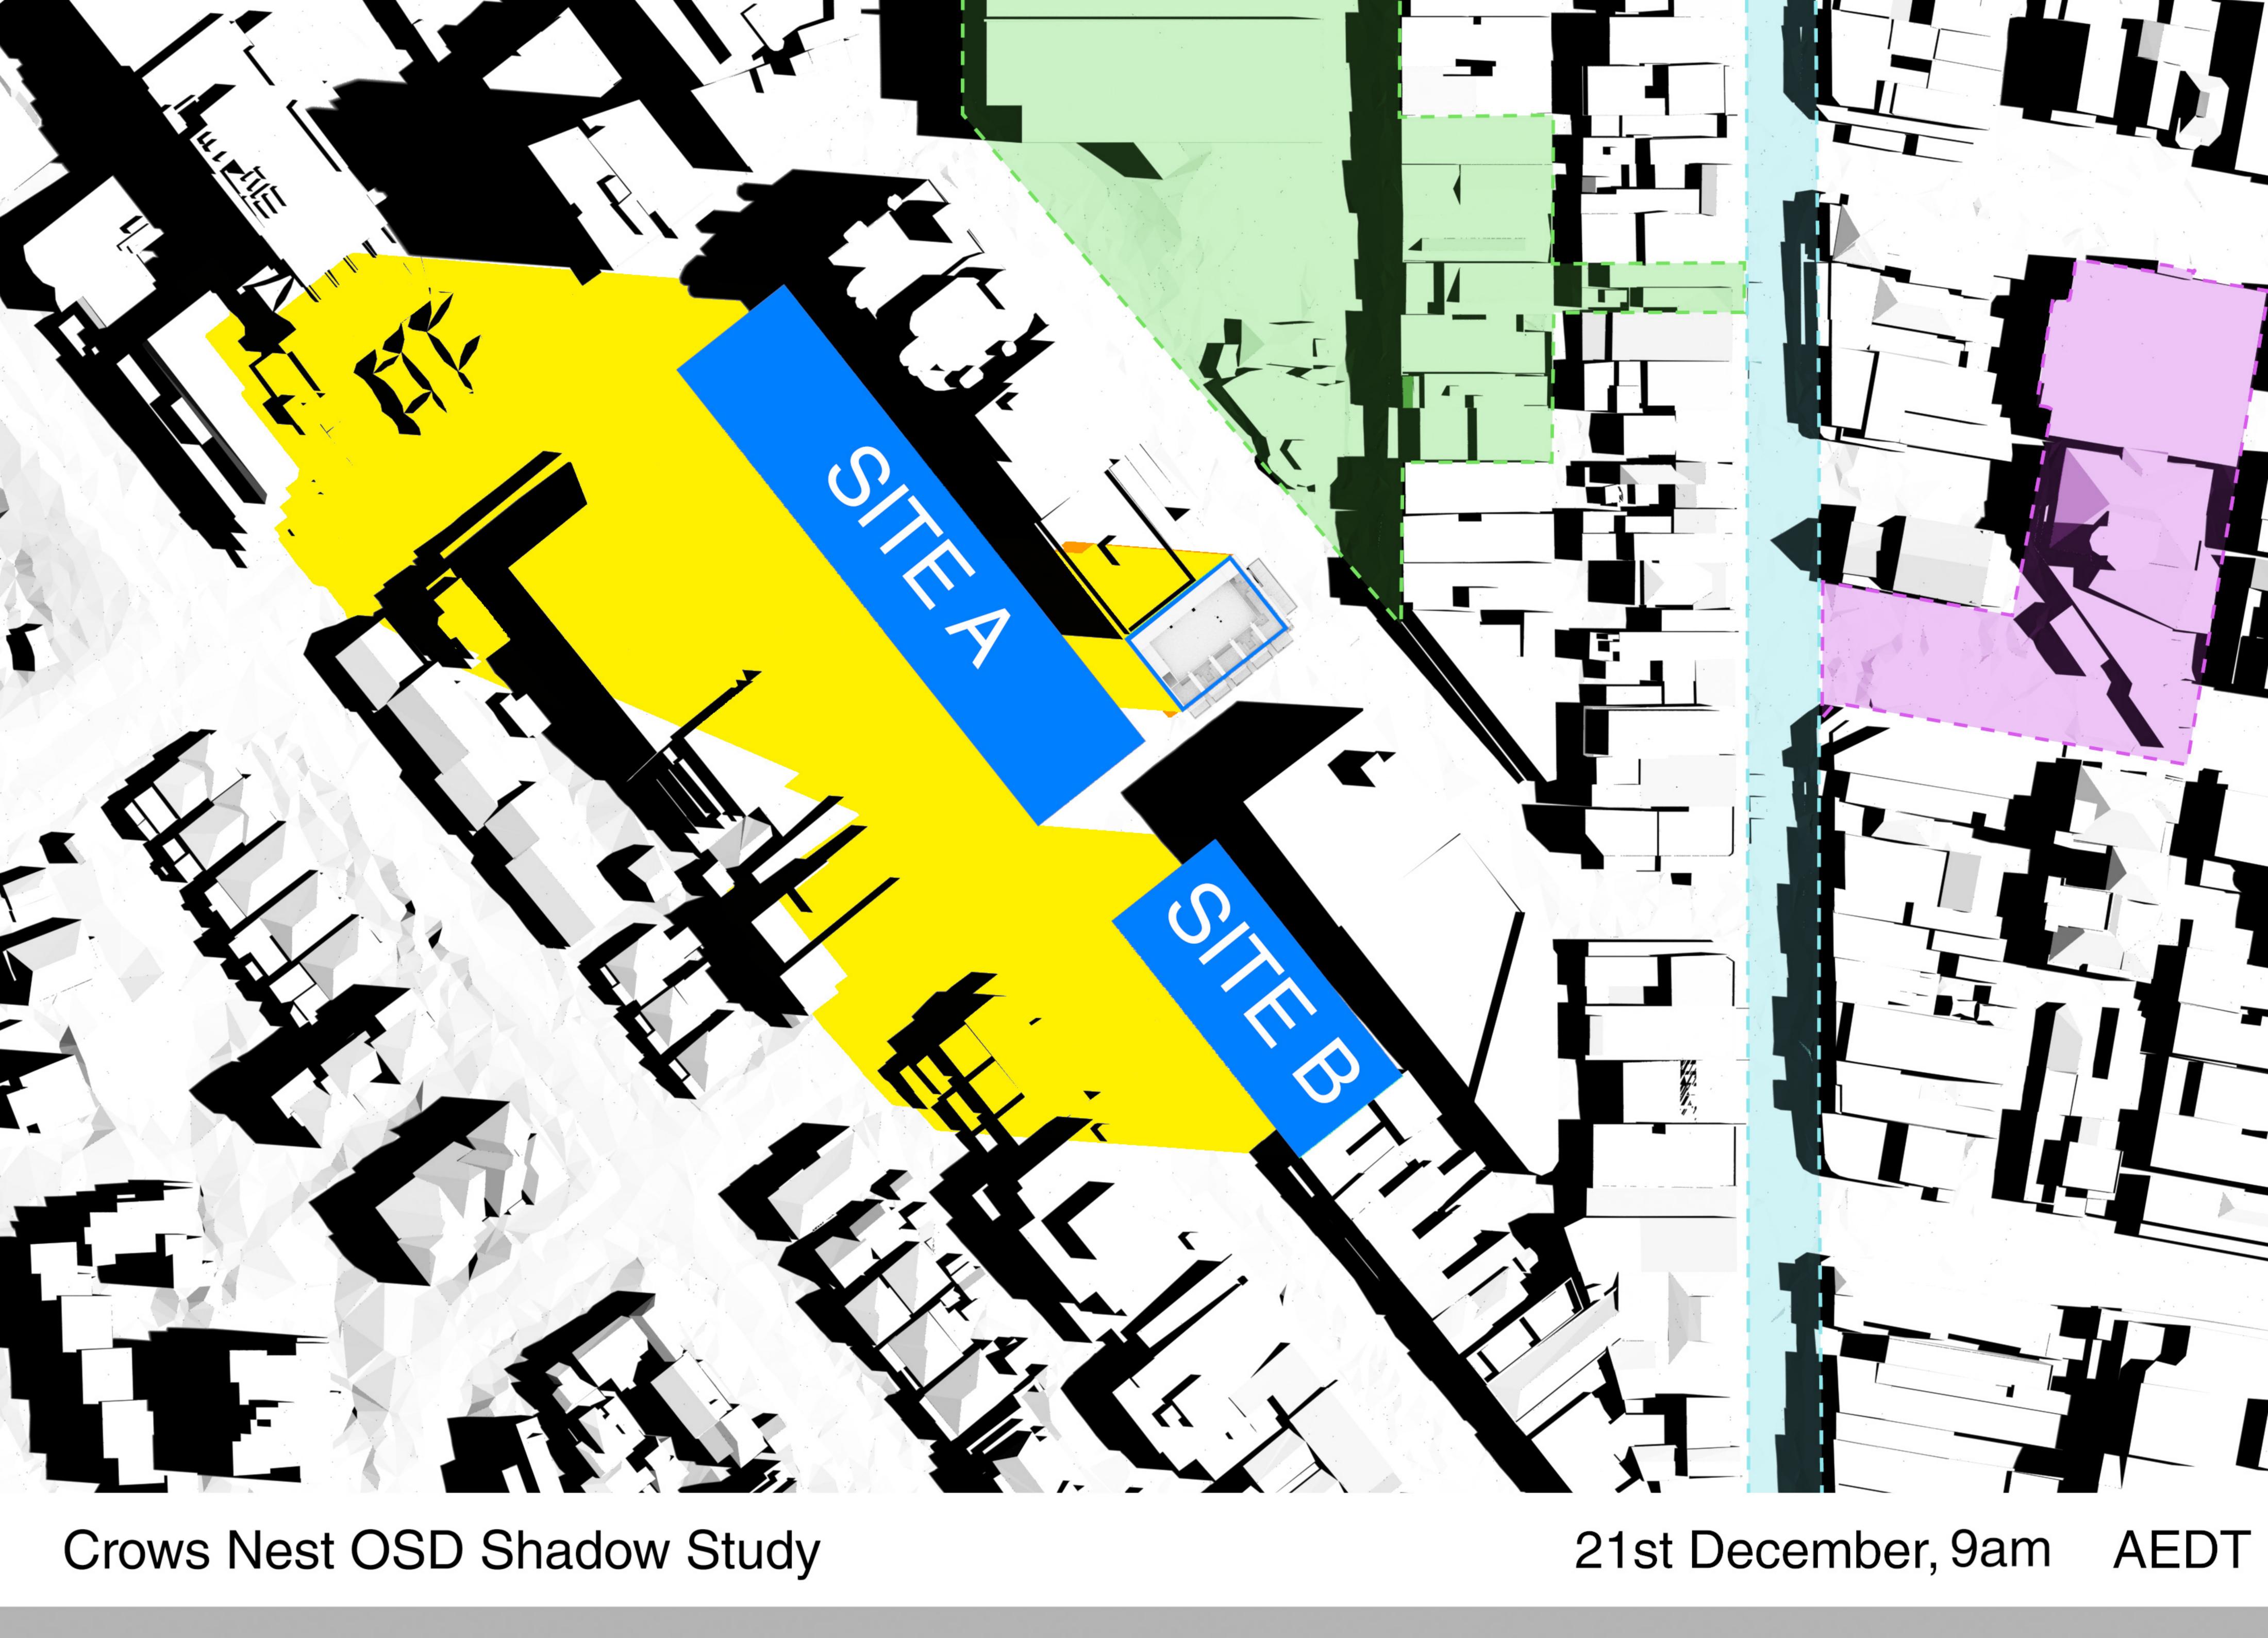

Hume Street Park

OSD building envelope

Site C Stage 2 DA building

Crows Nest buildings

Ernest Place, Crows Nest Centre and Holtermann Street Car Park