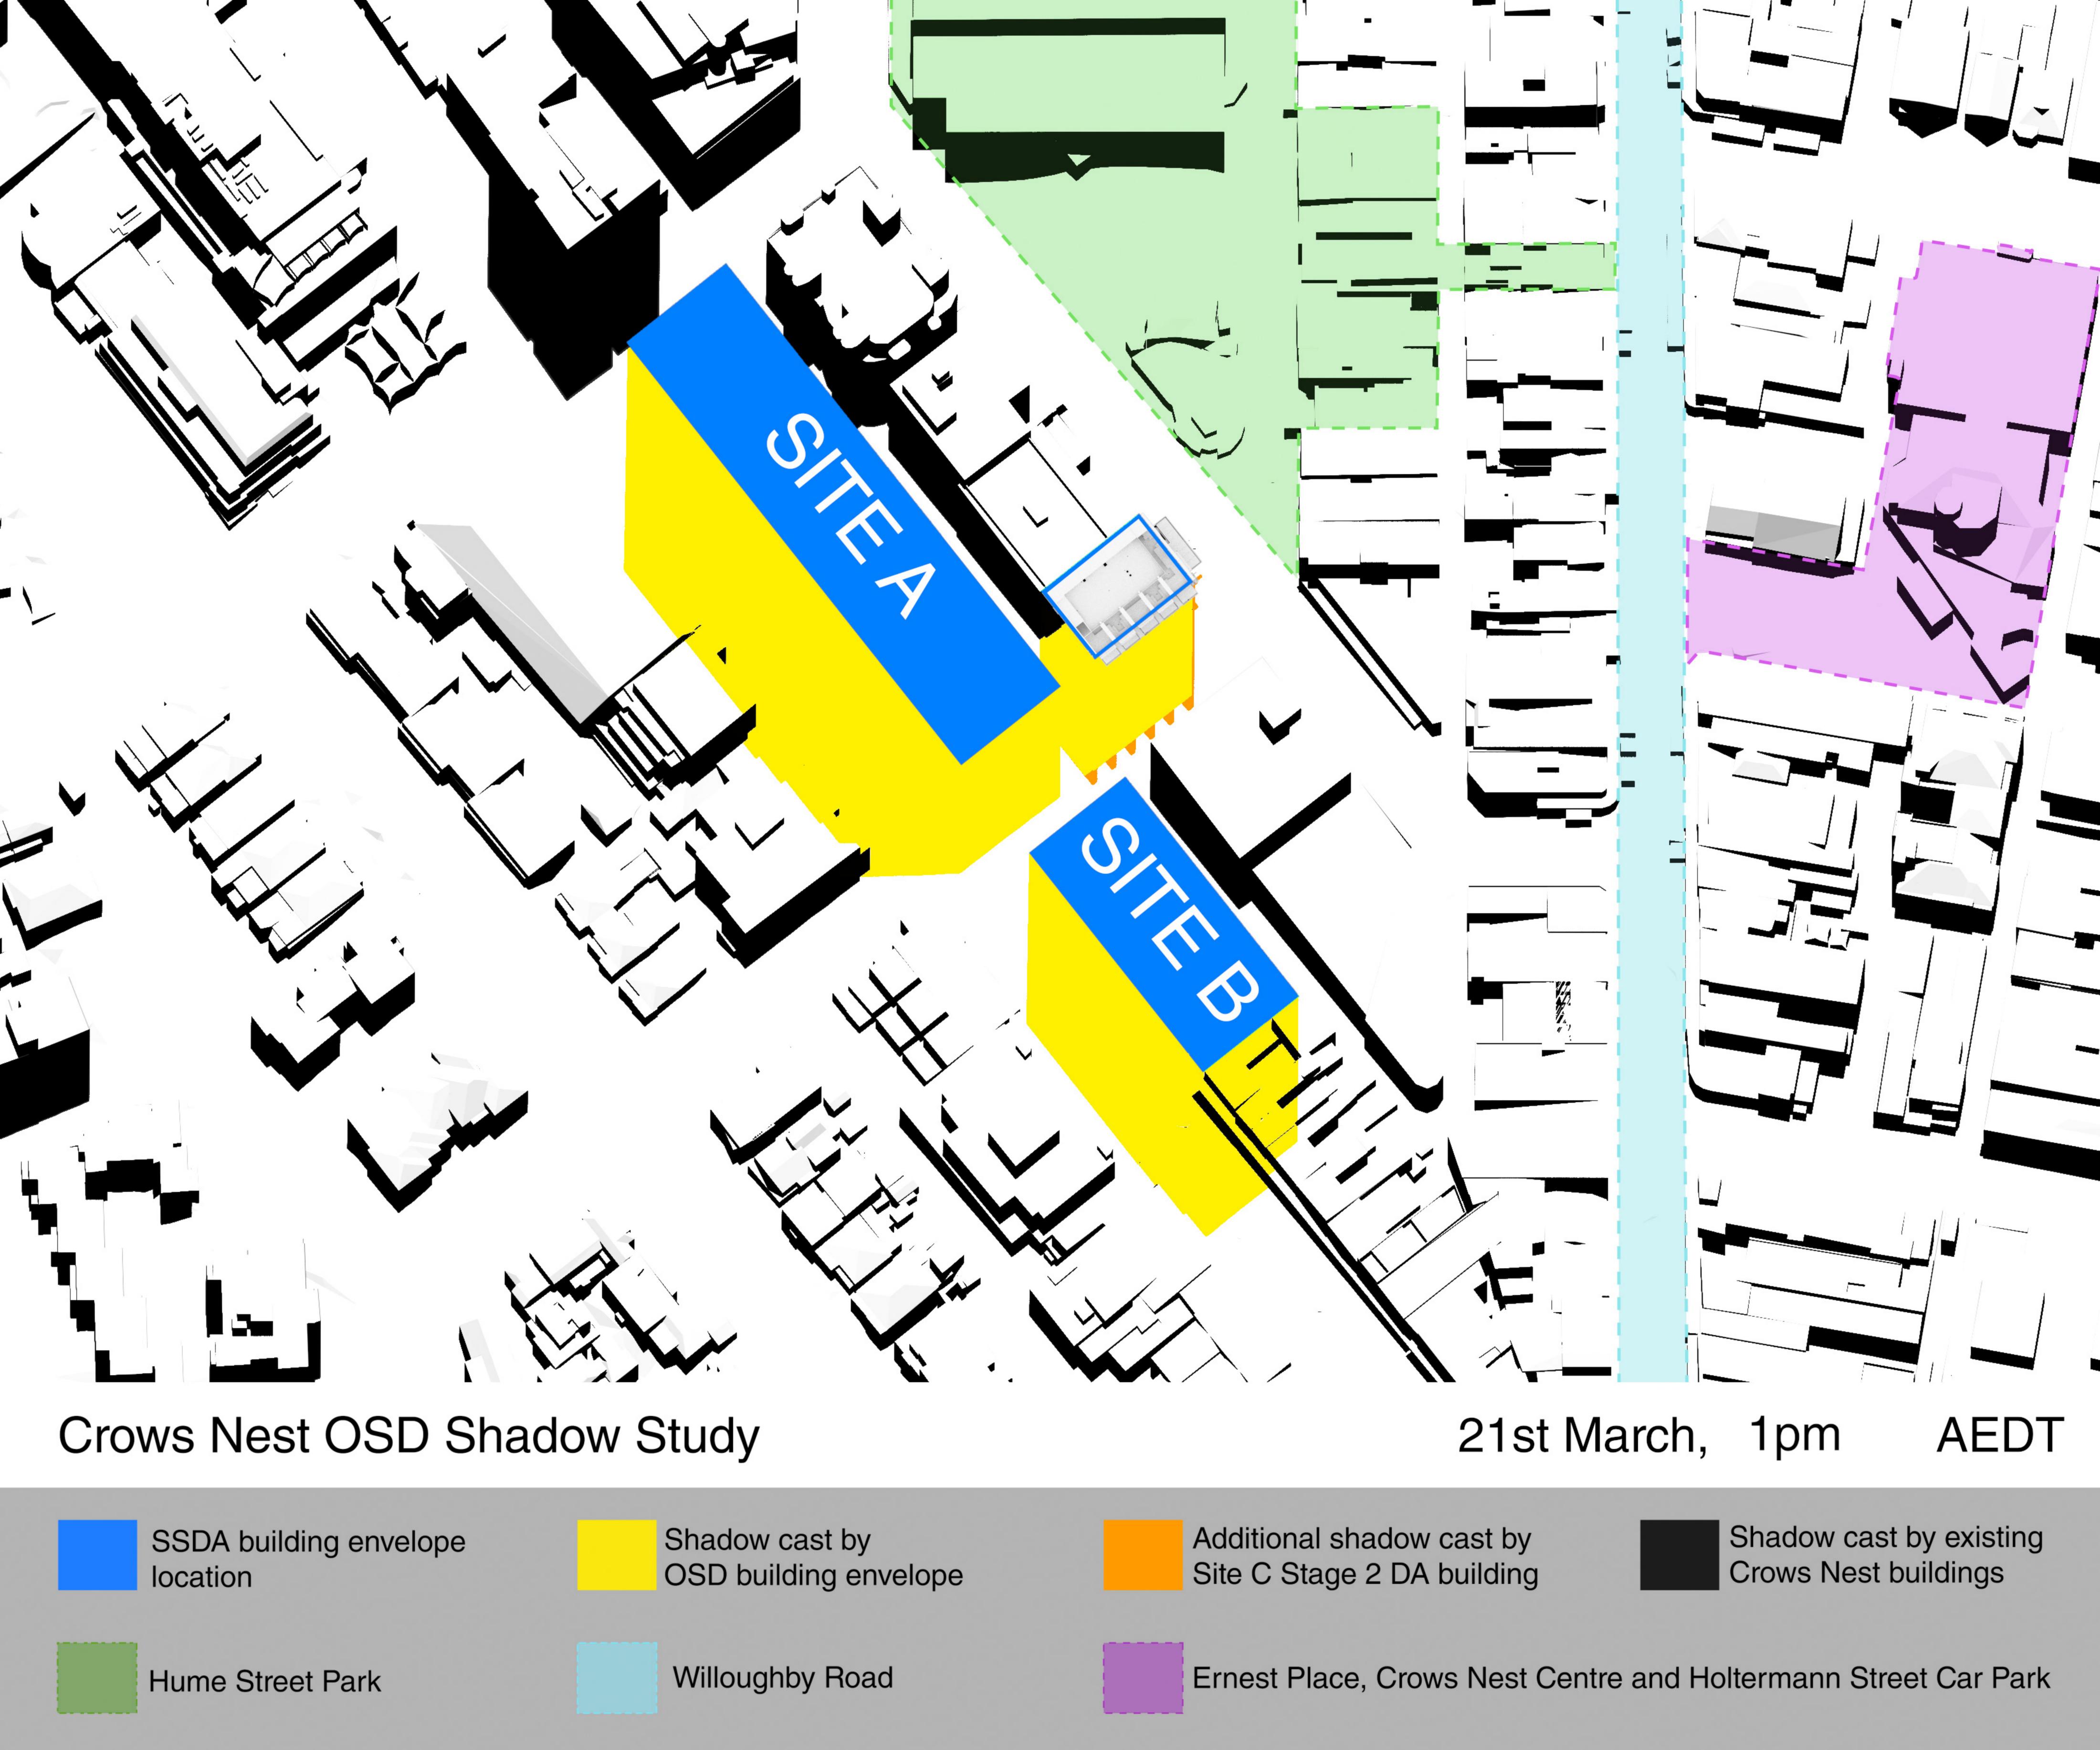

21st June, 10am

0am AEST

21st June, 11am AEST

SSDA building envelope location

Shadow cast by OSD building envelope

Additional shadow cast by Site C Stage 2 DA building

Hume Street Park

21st June,