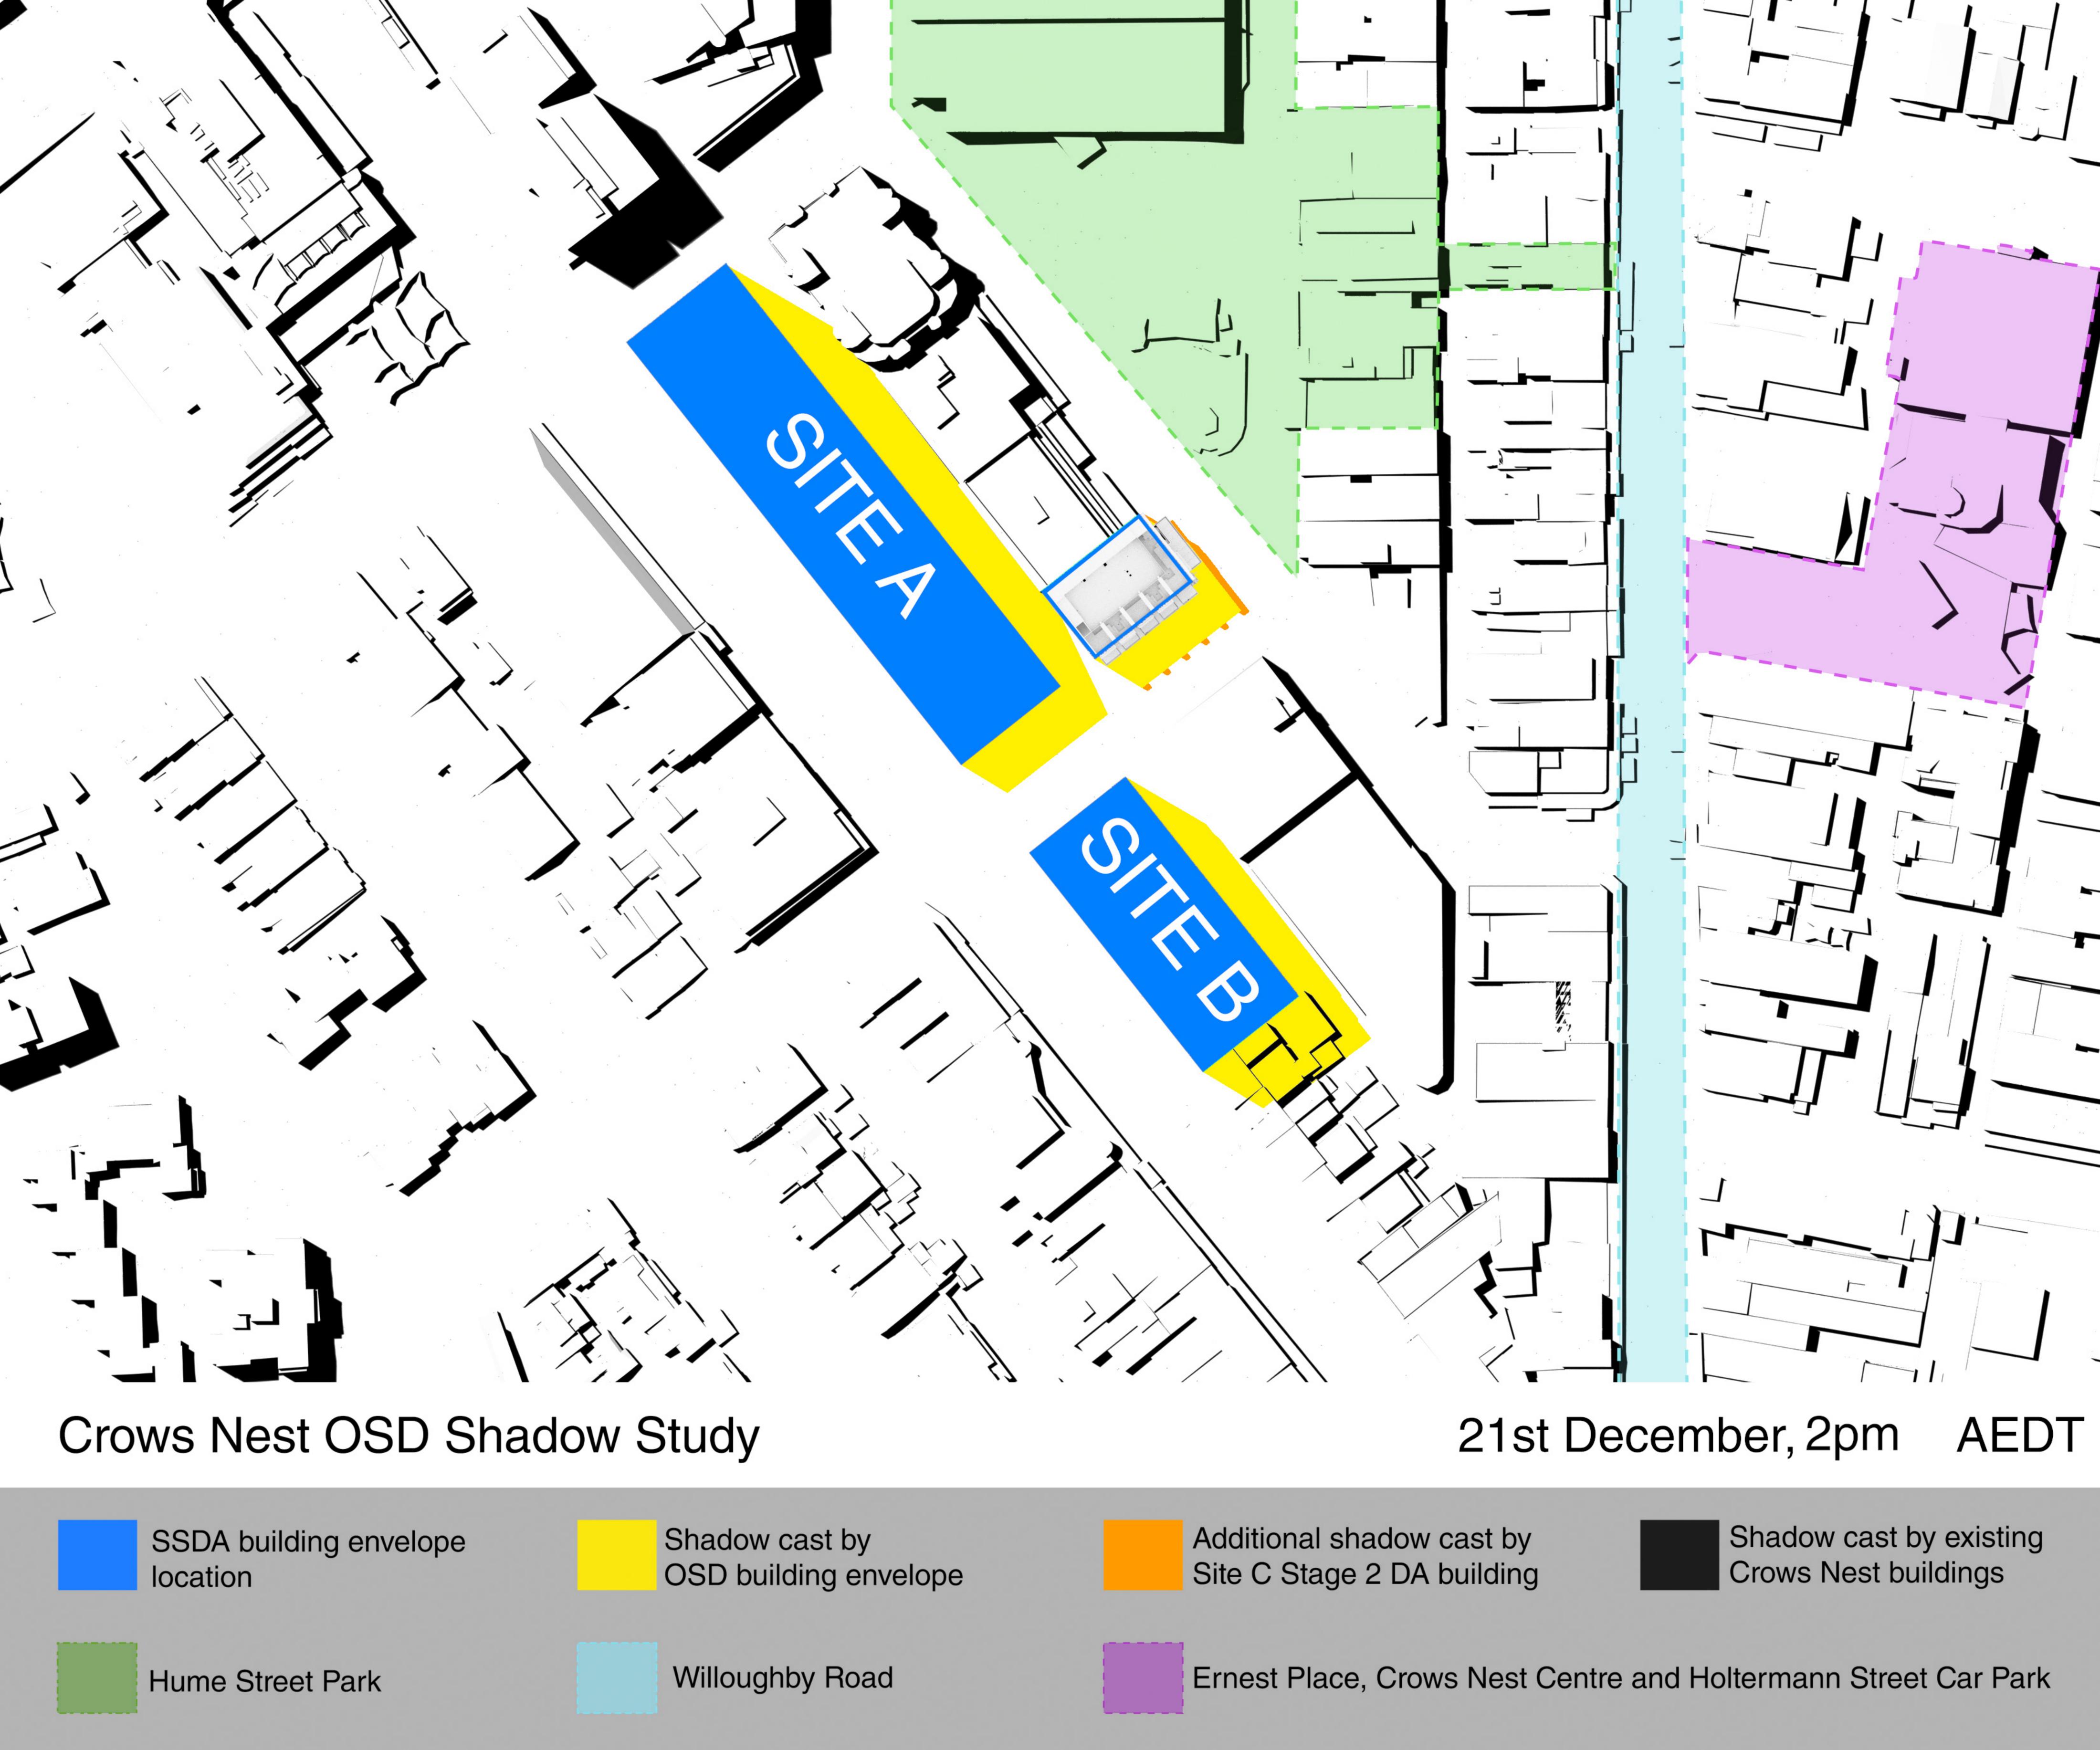

SSDA building envelope location

Shadow cast by OSD building envelope Additional shadow cast by Site C Stage 2 DA building

21st June, 3pm

SSDA building envelope location

Shadow cast by OSD building envelope