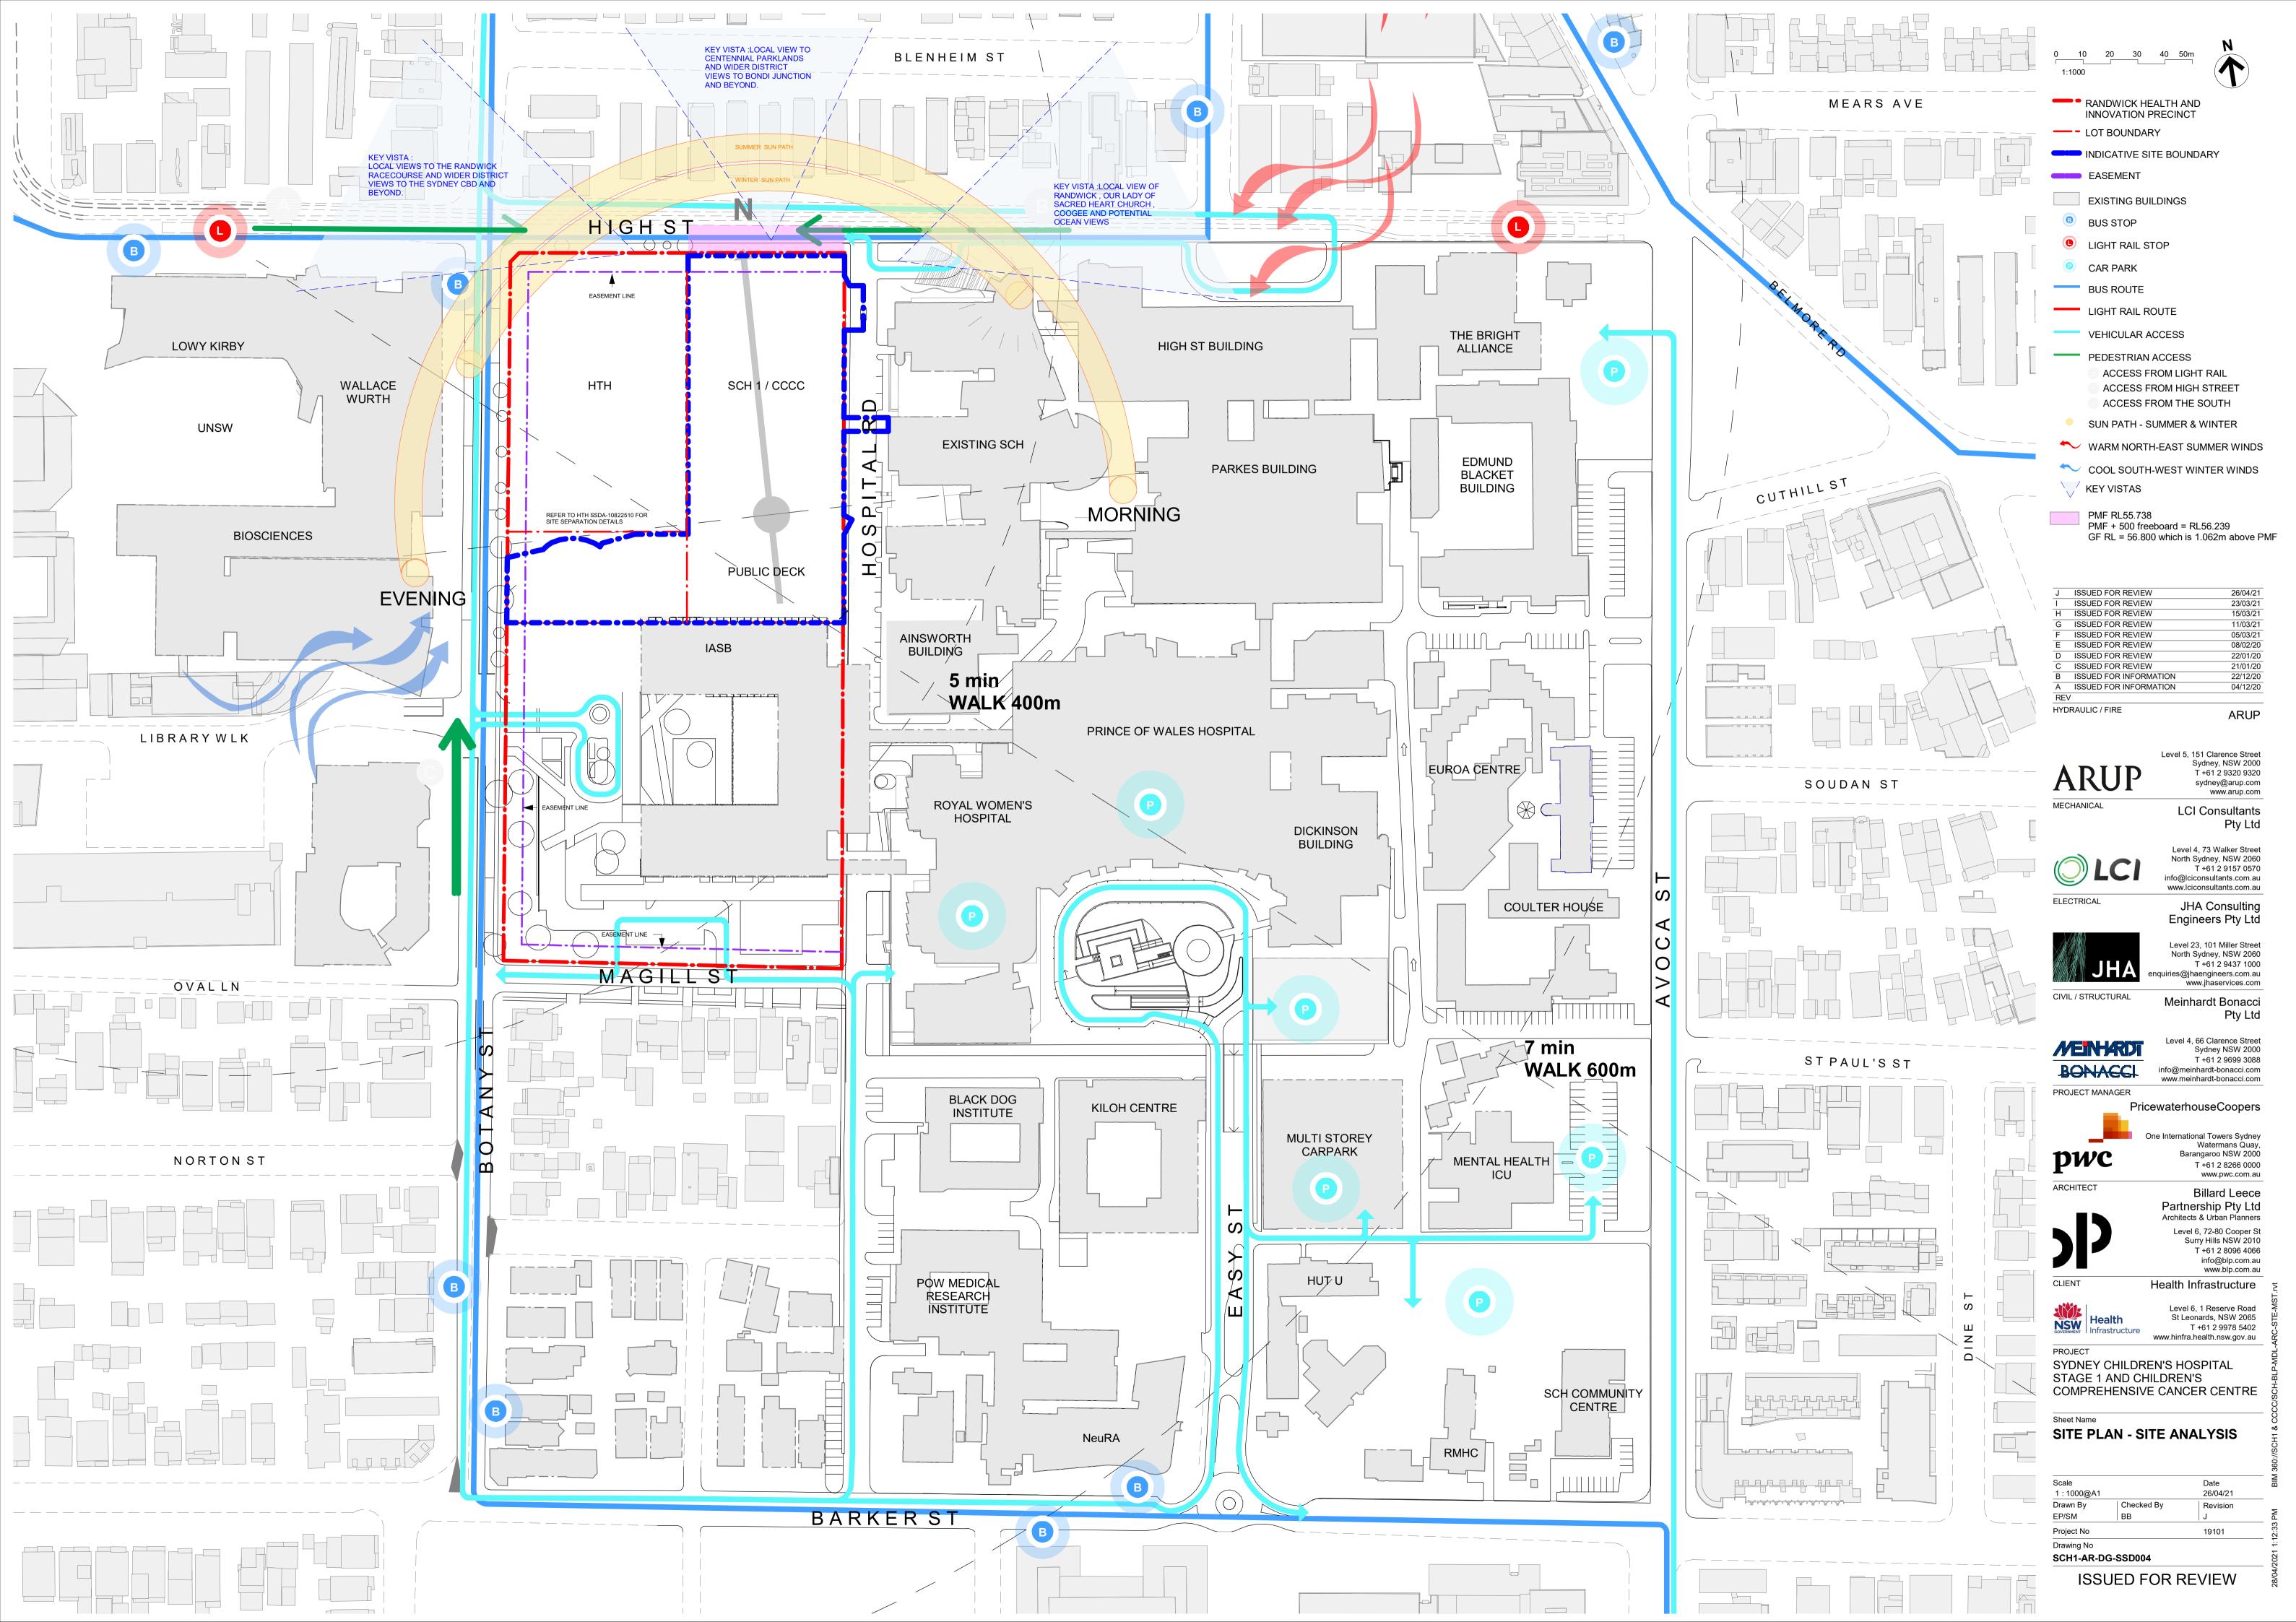

NSW 2000 T +61 2 8266 0000 www.pwc.com.au

pwc ARCHITECT

SOVERNMENT



Billard Leece Partnership Pty Ltd Architects & Urban Planners Level 6, 72-80 Cooper St Surry Hills NSW 2010 T +61 2 8096 4066 info@blp.com.au www.blp.com.au Health Infrastructure

Level 6, 1 Reserve Road St Leonards, NSW 2065 T +61 2 9978 5402 www.hinfra.health.nsw.gov.au

PROJECT SYDNEY CHILDREN'S HOSPITAL STAGE 1 AND CHILDREN'S COMPREHENSIVE CANCER CENTRE

Sheet Name **LOCATION PLAN - AERIAL** PHOTOGRAPH

| Scale      |            | Date     |
|------------|------------|----------|
| 1:2000@A1  |            | 26/04/21 |
| Drawn By   | Checked By | Revision |
| SM         | BB         | J        |
| Project No |            | 19101    |
| Drawing No |            |          |
| SCH1-AR-DG | S-SSD002   |          |











|          | 0 2.5 5 7.5 10 12.5m                                                                                                                                                                           |
|----------|------------------------------------------------------------------------------------------------------------------------------------------------------------------------------------------------|
|          | 1:250<br>RANDWICK HEALTH AND<br>INNOVATION PRECINCT<br>INDICATIVE SITE BOUNDARY                                                                                                                |
|          | LOT BOUNDARY