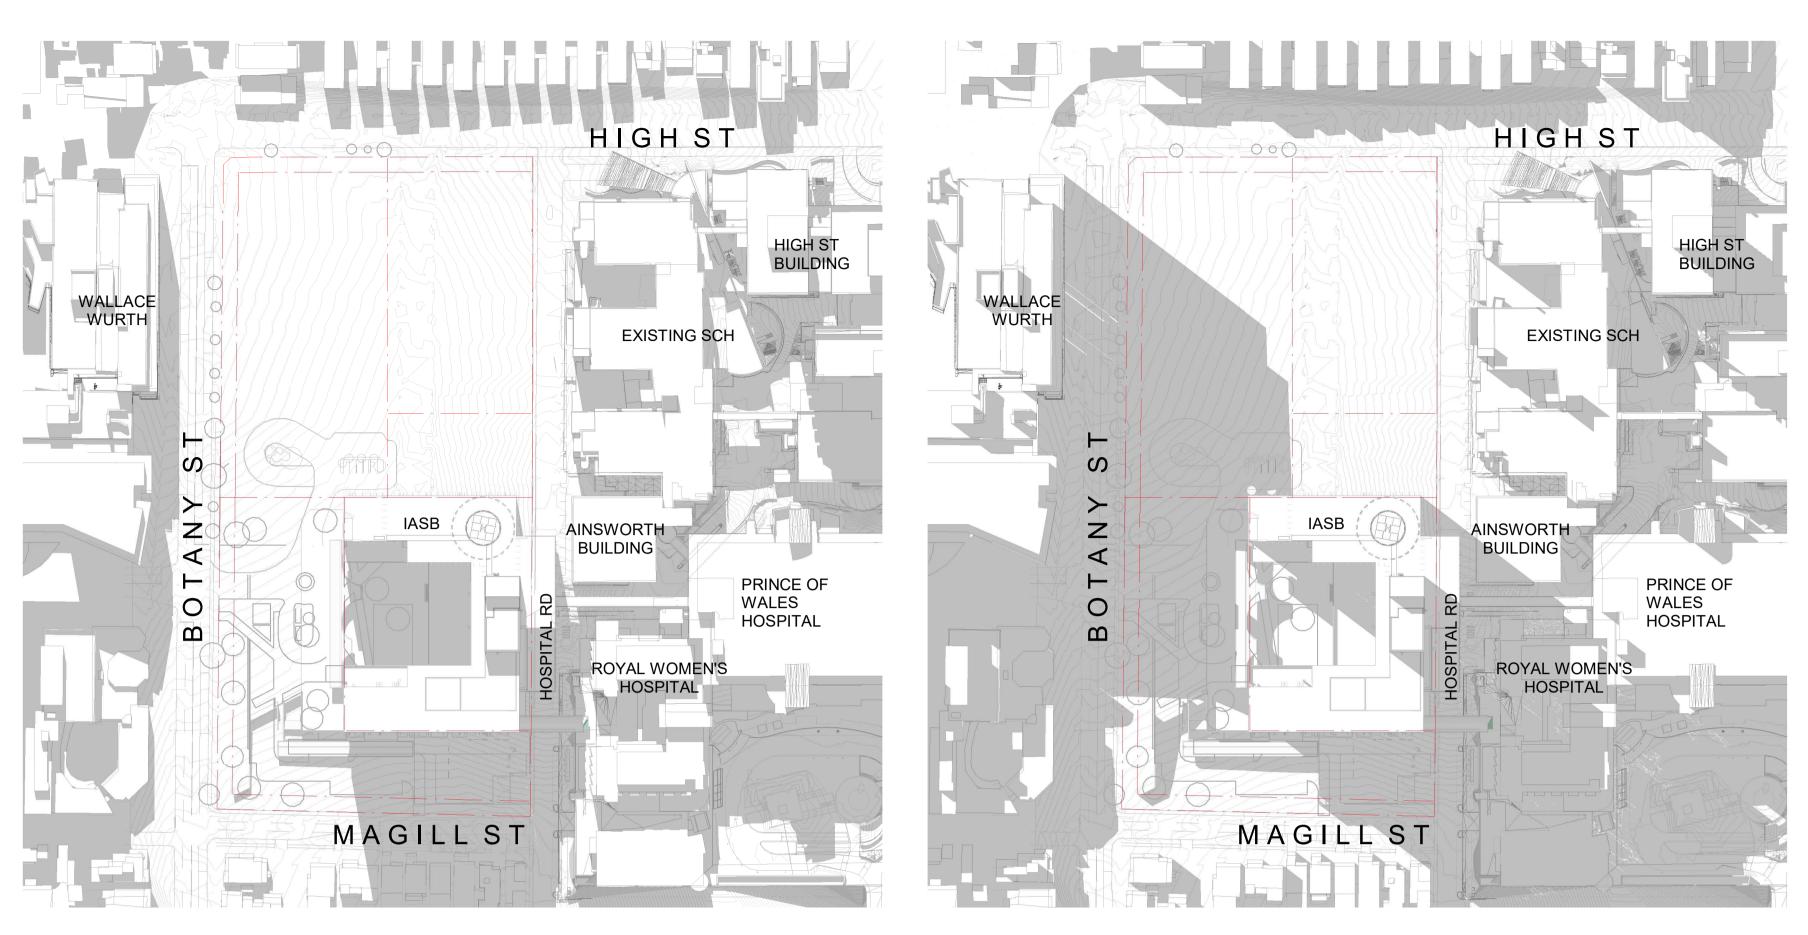

0000 www.pwc.com.au

PricewaterhouseCoopers



ARCHITECT



PROJECT

Health

Billard Leece Partnership Pty Ltd Architects & Urban Planners Level 6, 72-80 Cooper St Surry Hills NSW 2010 T +61 2 8096 4066 info@blp.com.au www.blp.com.au

Health Infrastructure Level 6, 1 Reserve Road St Leonards, NSW 2065 T +61 2 9978 5402

Infrastructure www.hinfra.health.nsw.gov.au SYDNEY CHILDREN'S HOSPITAL

STAGE 1 AND CHILDREN'S COMPREHENSIVE CANCER CENTRE

Sheet Name SECTION DETAIL - SHEET 05

| Scale      |            | Date     |
|------------|------------|----------|
| 1:100@A1   |            | 26/04/21 |
| Drawn By   | Checked By | Revision |
| AR         | BB         | 1        |
| Project No |            | 19101    |
| Drawing No |            |          |
| SCH1-AR-D  | G-SSD039   |          |





1 EXISTING SHADOWS - JUNE 21 - 9AM





4 PROPOSED SHADOWS - JUNE 21 - 9AM

2 EXISTING SHADOWS - JUNE 21 - 12PM

HIGHST MATTO HIGH ST BUILDING INDICATIVE FUTURE SCH1 / CCCC HTH BUILDING EXISTING SCH BOTANY ST DROP OFF PUBLIC DECK IASB AINSWORTH BUILDING  $\bigcirc$ PRINCE OF WALES HOSPITAL O ROYAL WOMEN ЮН HOSPITAL 155 MAGLLST

3 EXISTING SHADOWS - JUNE 21 - 3PM



5 PROPOSED SHADOWS - JUNE 21 - 12PM

6 PROPOSED SHADOWS - JUNE 21 - 3PM

0 15 30 45 60 75m 1:1500



**ABBREVIATIONS:** 

| SCH<br>CCCC | SYDNEY CHILDREN'S HOSPITAL<br>CHILDREN'S COMPREHENSIVE CANCER<br>CENTRE |
|-------------|-------------------------------------------------------------------------|
| HTH<br>IASB | HEALTH TRANSITIONAL HUB<br>INTEGRATED ACUTE SERVICES BUILDING           |
| UNSW        | UNIVERSITY OF NEW SOUT