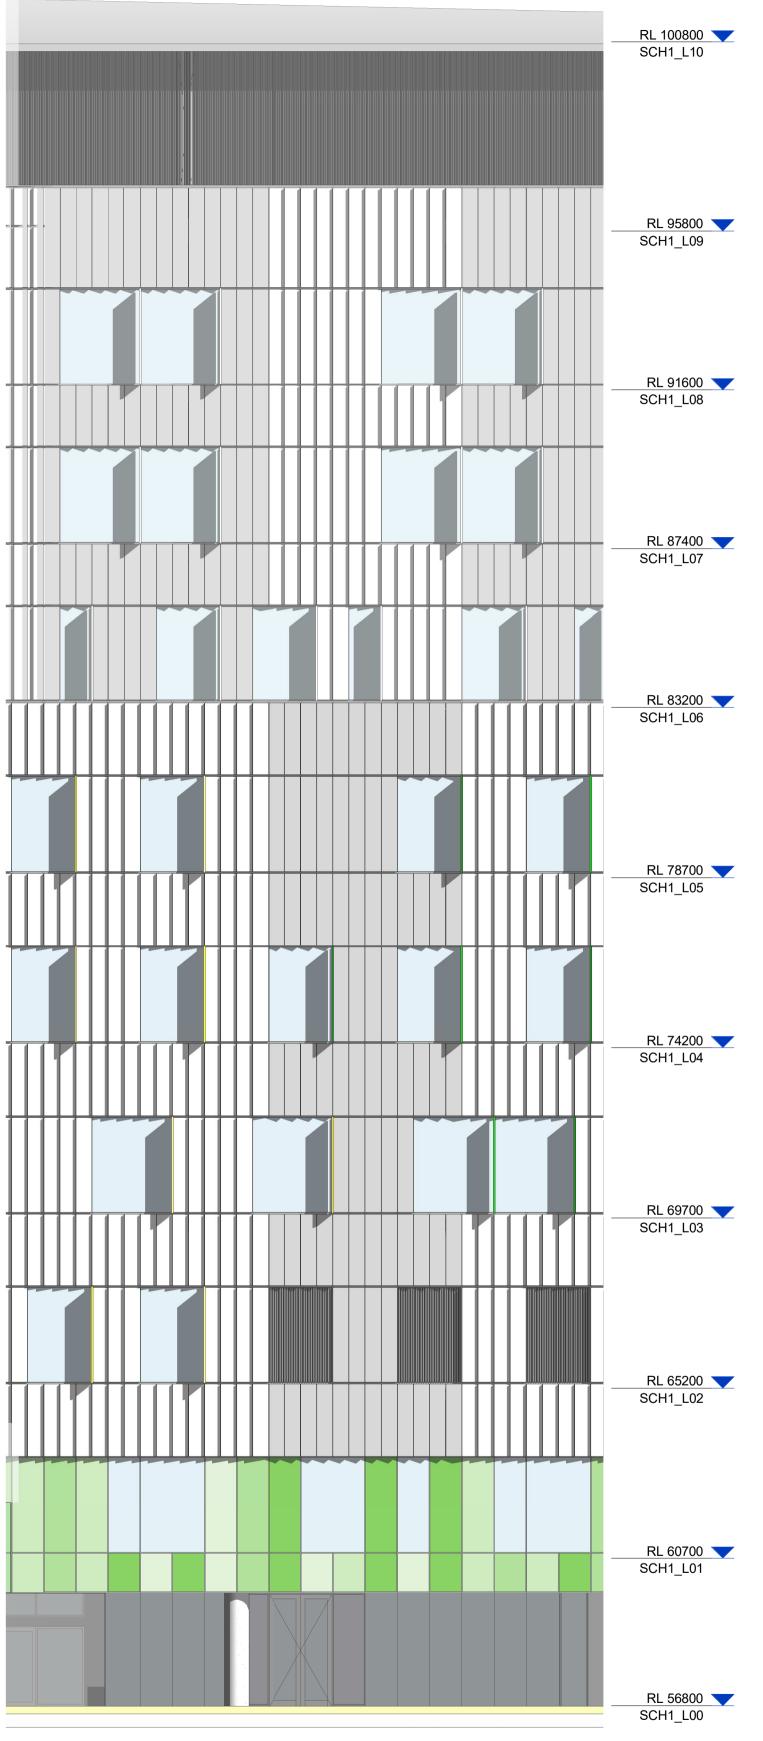

6 info@blp.com.au

MEINHARDT BONACCI

CIVIL / STRUCTURAL

JH/



ржс



CLIENT

Health Infrastructure

Level 6, 1 Reserve Road St Leonards, NSW 2065 T +61 2 9978 5402 www.hinfra.health.nsw.gov.au

Health Infrastructure

PROJECT SYDNEY CHILDREN'S HOSPITAL STAGE 1 AND CHILDREN'S COMPREHENSIVE CANCER CENTRE

Sheet Name **SECTION - SHEET 04** 

| Scale         |            | Date     |
|---------------|------------|----------|
| As indicated@ | A1         | 26/04/21 |
| Drawn By      | Checked By | Revision |
| LL            | BB         | Н        |
| Project No    |            | 19101    |
| Drawing No    |            |          |
| SCH1-AR-D     | G-SSD038   |          |

\_\_\_\_\_ \_ \_ \_ \_ \_ \_ \_ \_ \_ \_ \_ \_ \_ \_ \_ \_ 

HTH MASSING IS INDICATIVE AND SUBJECT TO SSD-10822510







2 HIGH STREET - CROSS SECTION



## Façade Types

| Construction Type                       | Description                                                                                                                   |
|-----------------------------------------|-------------------------------------------------------------------------------------------------------------------------------|
| Type FT-01                              | No longer in use                                                                                                              |
| Type FT-02                              | No longer in use                                                                                                              |
| Type FT-03                              | <ul> <li>Flat an