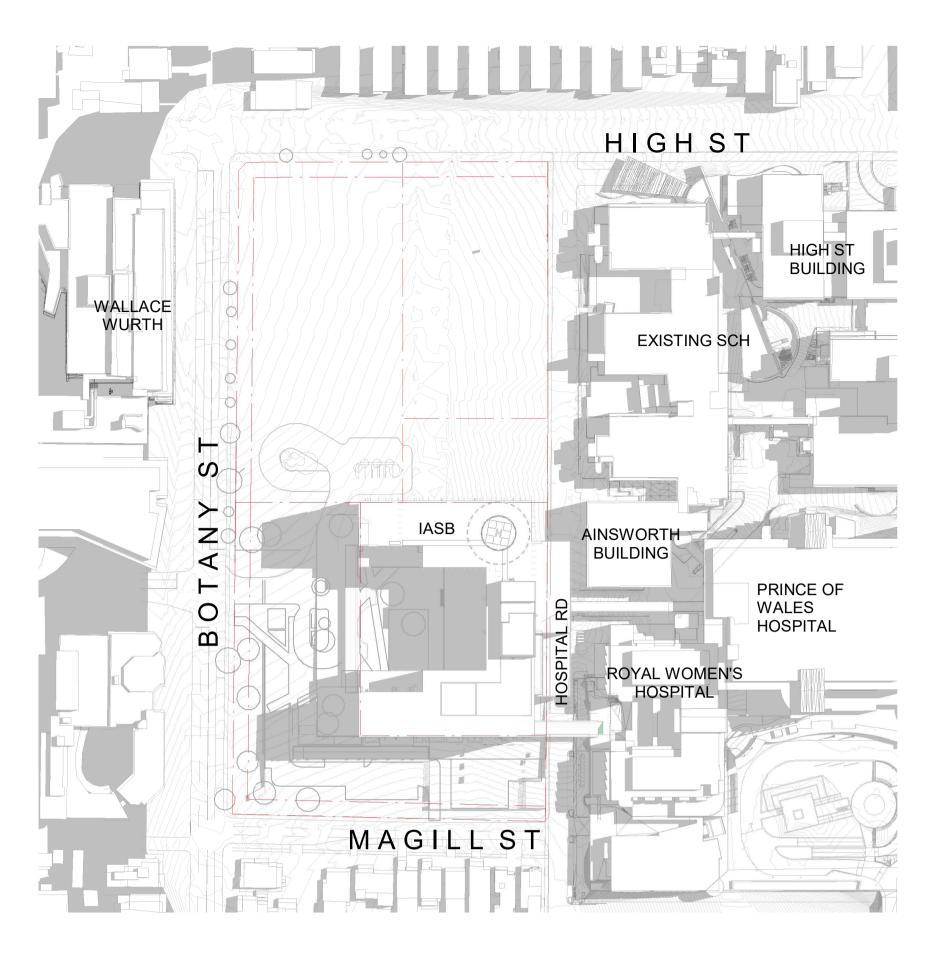

## RANDWICK HEALTH AND INNOVATION PRECINCT

| <br>INDICATIVE SITE BOUNDARY |
|------------------------------|
| <br>LOT BOUNDARY             |
| <br>EASEMENT                 |

| J  | ISSUED FOR REVIEW      | 26/04/21 |
|----|------------------------|----------|
| I  | ISSUED FOR REVIEW      | 23/03/21 |
| Н  | ISSUED FOR REVIEW      | 15/03/21 |
| G  | ISSUED FOR REVIEW      | 11/03/21 |
| F  | ISSUED FOR REVIEW      | 05/03/21 |
| Е  | ISSUED FOR REVIEW      | 08/02/20 |
| D  | ISSUED FOR REVIEW      | 22/01/20 |
| С  | ISSUED FOR REVIEW      | 21/01/20 |
| В  | ISSUED FOR INFORMATION | 22/12/20 |
| А  | ISSUED FOR INFORMATION | 04/12/20 |
| RE | V                      |          |