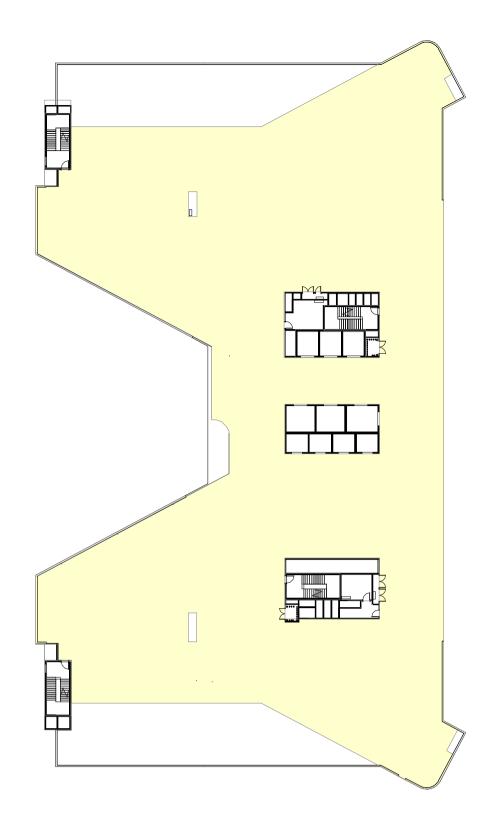

 $\vdash$ S  $\succ$ Ζ  $\triangleleft$ Ο Ш

|              | N                                                                                                                                                       |
|--------------|---------------------------------------------------------------------------------------------------------------------------------------------------------|
|              | 0 2.5 5 7.5 10 12.5m<br>1:250                                                                                                                           |
|              | RANDWICK HEALTH AND                                                                                                                                     |
|              | LOT BOUNDARY                                                                                                                                            |
|              | EASEMENT                                                                                                                                                |
|              | PROPOSED HTH<br>- INDICATIVE ONLY                                                                                                                       |
|              | DEPARTMENT                                                                                                                                              |
|              | RETAIL                                                                                                                                                  |
|              | PLANT / ENGINEERING                                                                                                                                     |
|              | CARPARK                                                                                                                                                 |
|              | TREES - SCH1/ CCCC                                                                                                                                      |
|              | OUTDOOR TERRACE                                                                                                                                         |
|              | RAISED PLANTER BOXERS                                                                                                                                   |
|              | DEEP SOIL LANDSCAPING                                                                                                                                   |
|              | HARD LANDSCAPING                                                                                                                                        |
|              | CIRCULATION - RESTRICTE                                                                                                                                 |
|              | CIRCULATION - PUBLIC                                                                                                                                    |
|              | LIFT - CLINICAL                                                                                                                                         |
|              | LIFT - PUBLIC                                                                                                                                           |
|              | J ISSUED FOR REVIEW 26/04/2<br>I ISSUED FOR REVIEW 23/03/2                                                                                              |
|              | H         ISSUED FOR REVIEW         15/03/2           G         ISSUED FOR REVIEW         11/03/2           F         ISSUED FOR REVIEW         05/03/2 |
| [            | E         ISSUED FOR REVIEW         08/02/2           D         ISSUED FOR REVIEW         22/01/2           C         ISSUED FOR REVIEW         21/01/2 |
|              | BISSUED FOR INFORMATION22/12/2AISSUED FOR INFORMATION04/12/2                                                                                            |
| Ĺ            | REV<br>HYDRAULIC / FIRE ARUF                                                                                                                            |
| <br> <br>    | Level 5, 151 Clarence Stree                                                                                                                             |
| RL 64380     | ARUP Sydney, NSW 2000<br>T +61 2 9320 9320<br>sydney@arup.com                                                                                           |
|              | MECHANICAL LCI Consultants                                                                                                                              |
| EXISTING SCH | Pty Ltc<br>Level 4, 73 Walker Stree<br>North Sydney, NSW 2060<br>T +61 2 9157 0570<br>info@lciconsultants.com.au                                        |
|              | ELECTRICAL JHA Consultants.com.a<br>Engineers Pty Lto                                                                                                   |
|              | Level 23, 101 Miller Stree<br>North Sydney, NSW 206<br>T +61 2 9437 100<br>enquiries@jhaengineers.com.a<br>www.jhaservices.cor                          |
|              | CIVIL / STRUCTURAL Meinhardt Bonaco<br>Pty Lto                                                                                                          |
|              | Level 4, 66 Clarence Stree<br>Sydney NSW 2000<br>T +61 2 9699 3088                                                                                      |
|              | BONACCI info@meinhardt-bonacci.cor<br>www.meinhardt-bonacci.cor                                                                                         |
|              | PROJECT MANAGER PricewaterhouseCoopers                                                                                                                  |
|              | One International Towers Sydne<br>Watermans Quay<br>Barangaroo NSW 200                                                                                  |
|              | <b>T</b> +61 2 8266 000<br>www.pwc.com.a                                                                                                                |
|              | ARCHITECT Billard Leece<br>Partnership Pty Lte                                                                                                          |
|              | Architects & Urban Planner<br>Level 6, 72-80 Cooper S<br>Surry Hills NSW 201<br>T +61 2 8096 406<br>info@blp.com.a<br>www.blp.com.a                     |
|              | CLIENT Health Infrastructure                                                                                                                            |
|              | Health<br>Infrastructure<br>PROJECT                                                                                                                     |
| <br>]<br>    | SYDNEY CHILDREN'S HOSPITAL<br>STAGE 1 AND CHILDREN'S<br>COMPREHENSIVE CANCER CENTRE                                                                     |
|              | Sheet Name PROPOSED PLAN - LEVEL 02                                                                                                                     |
|              | <br>Scale Date<br>1 : 250@A1 26/04/21                                                                                                                   |
|              | Drawn ByChecked ByRevisionSMBBJ                                                                                                                         |
|              | Project No 19101<br>Drawing No                                                                                                                          |
| <u> </u>     | SCH1-AR-DG-SSD014                                                                                                                                       |