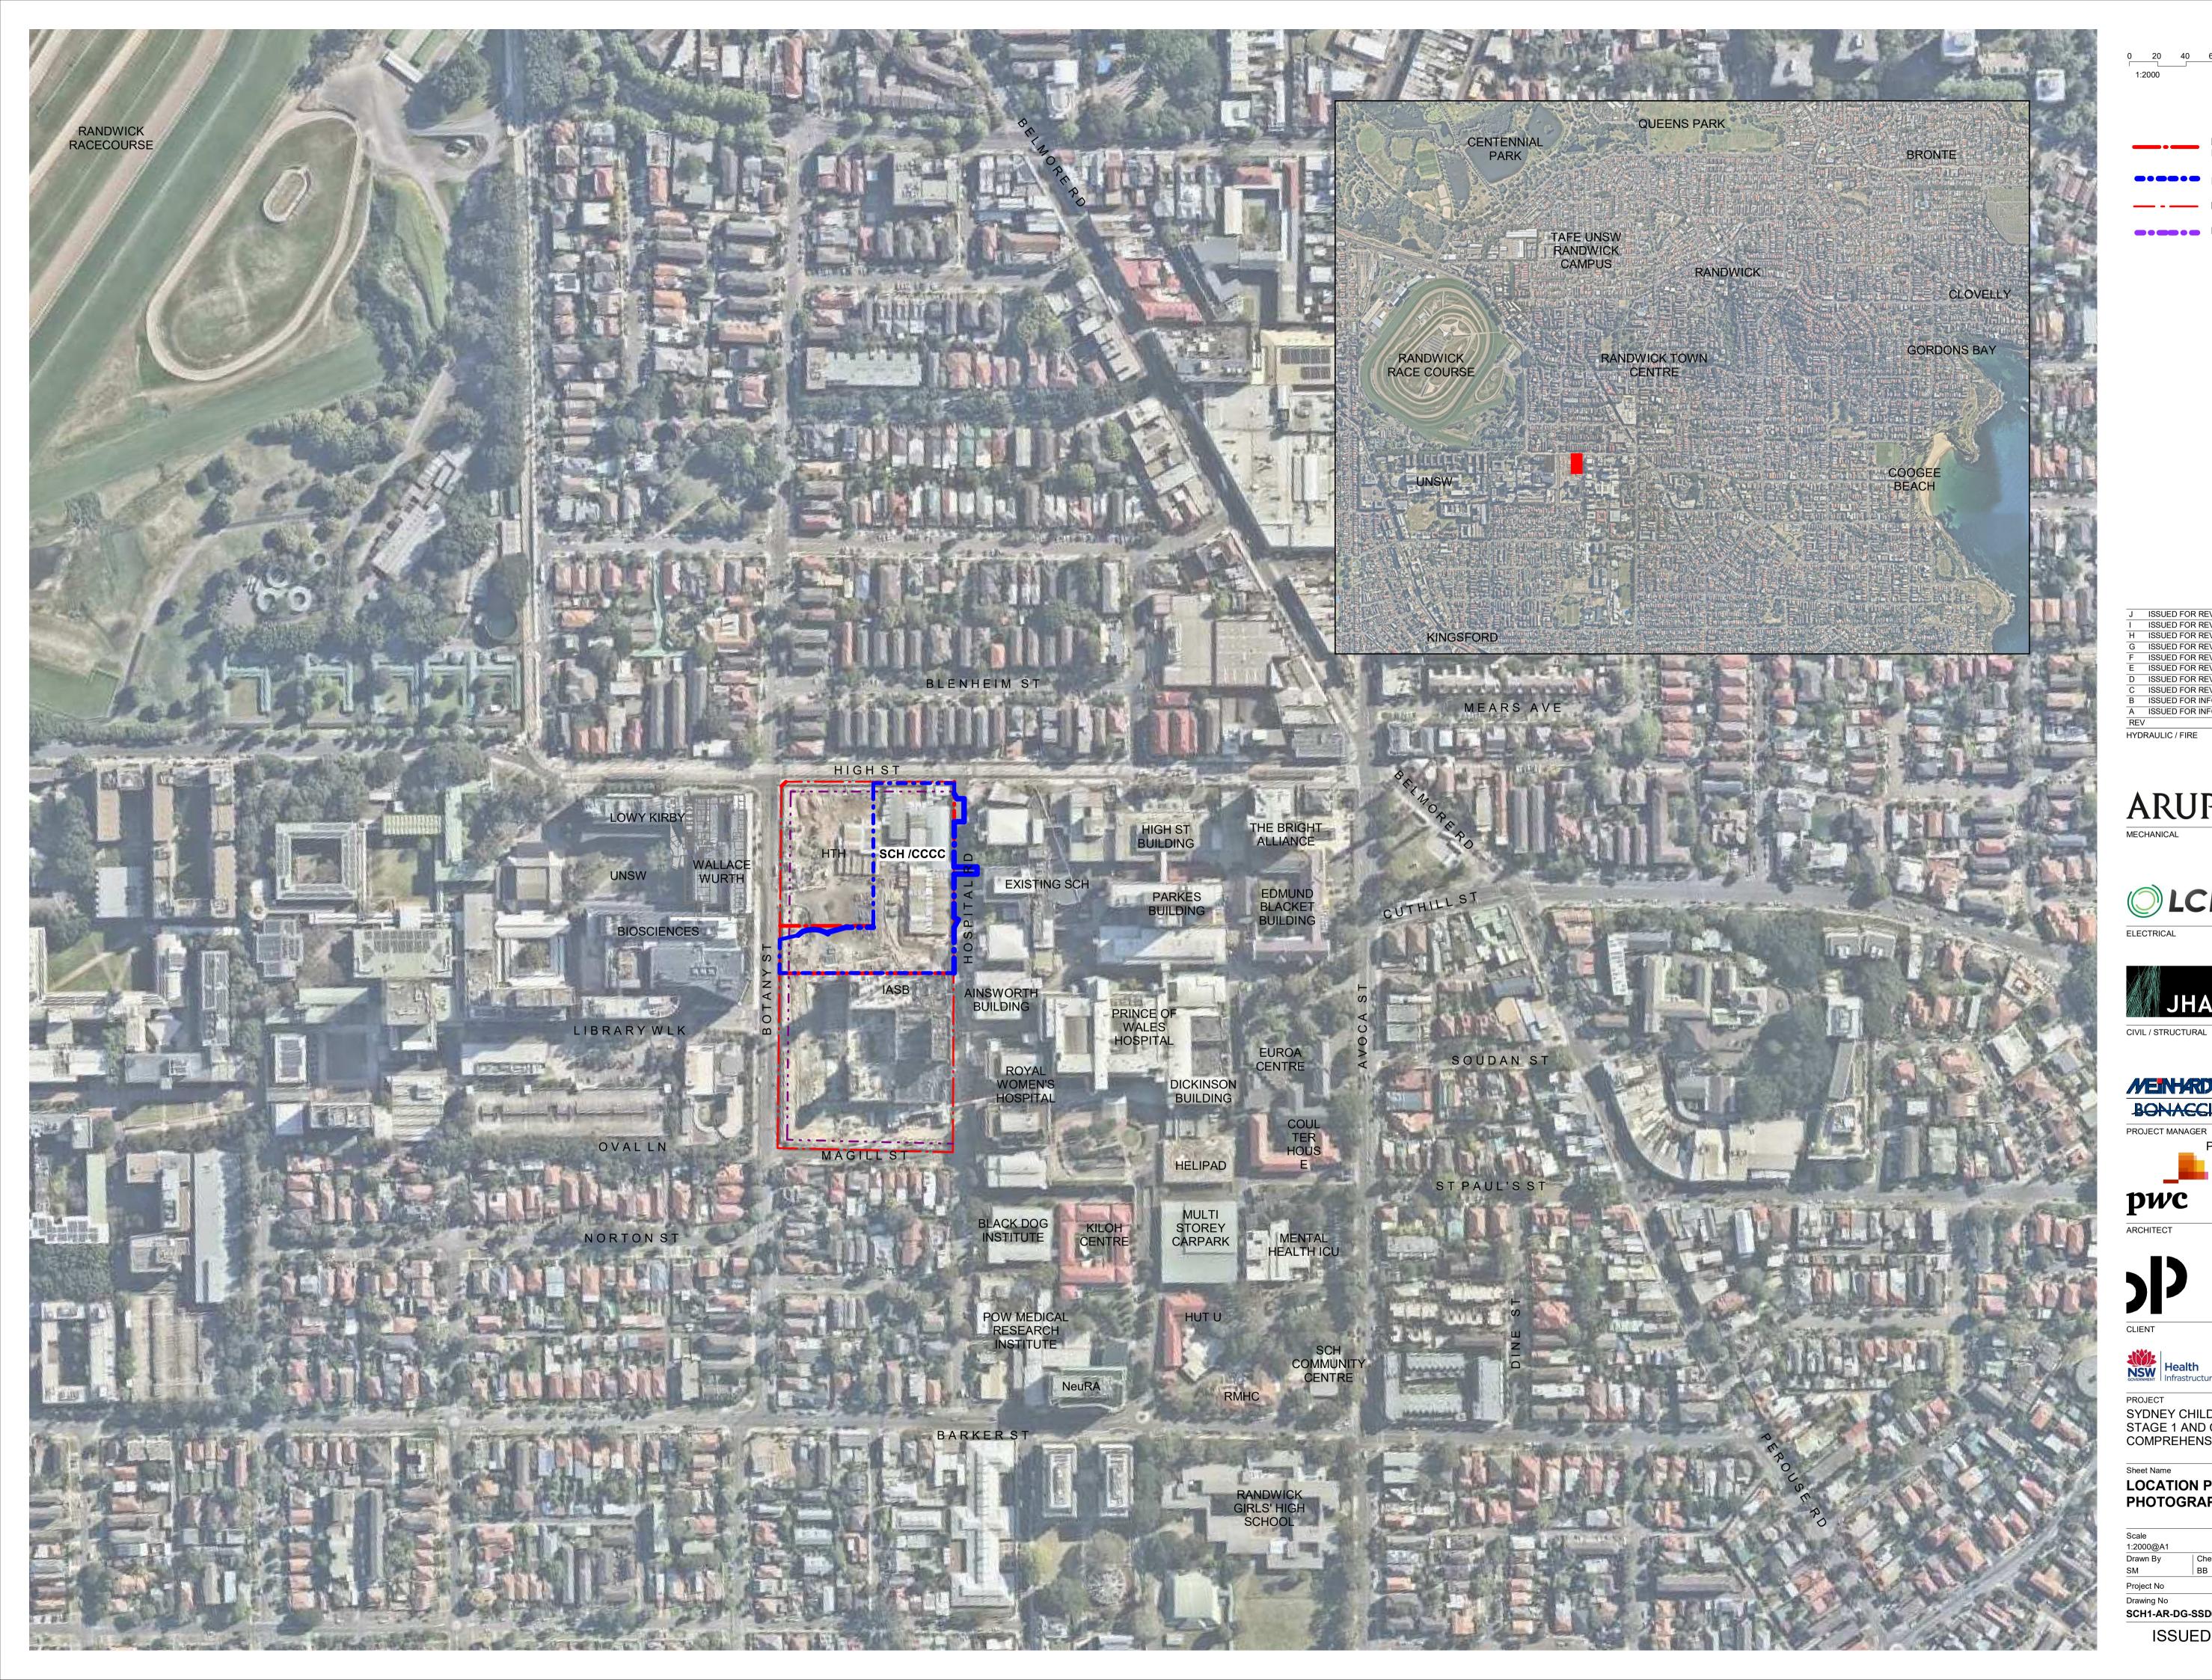

## RANDWICK HEALTH AND INNOVATION PRECINCT

| <br>INDICATIVE SITE BOUNDARY |
|------------------------------|
| <br>LOT BOUNDARY             |
| <br>EASEMENT                 |

| J  | ISSUED FOR REVIEW      | 26/04/21 |
|----|------------------------|----------|
| I  | ISSUED FOR REVIEW      | 23/03/21 |
| Н  | ISSUED FOR REVIEW      | 15/03/21 |
| G  | ISSUED FOR REVIEW      | 11/03/21 |
| F  | ISSUED FOR REVIEW      | 05/03/21 |
| Е  | ISSUED FOR REVIEW      | 08/02/20 |
| D  | ISSUED FOR REVIEW      | 22/01/20 |
| С  | ISSUED FOR REVIEW      | 21/01/20 |
| В  | ISSUED FOR INFORMATION | 22/12/20 |
| А  | ISSUED FOR INFORMATION | 04/12/20 |
| RE | V                      |          |

Level 6, 1 Reserve Road St Leonards, NSW 2065 T +61 2 9978 5402 www.hinfra.health.nsw.gov.au

PROJECT SYDNEY CHILDREN'S HOSPITAL STAGE 1 AND CHILDREN'S COMPREHENSIVE CANCER CENTRE

Sheet Name **LOCATION PLAN - AERIAL** PHOTOGRAPH