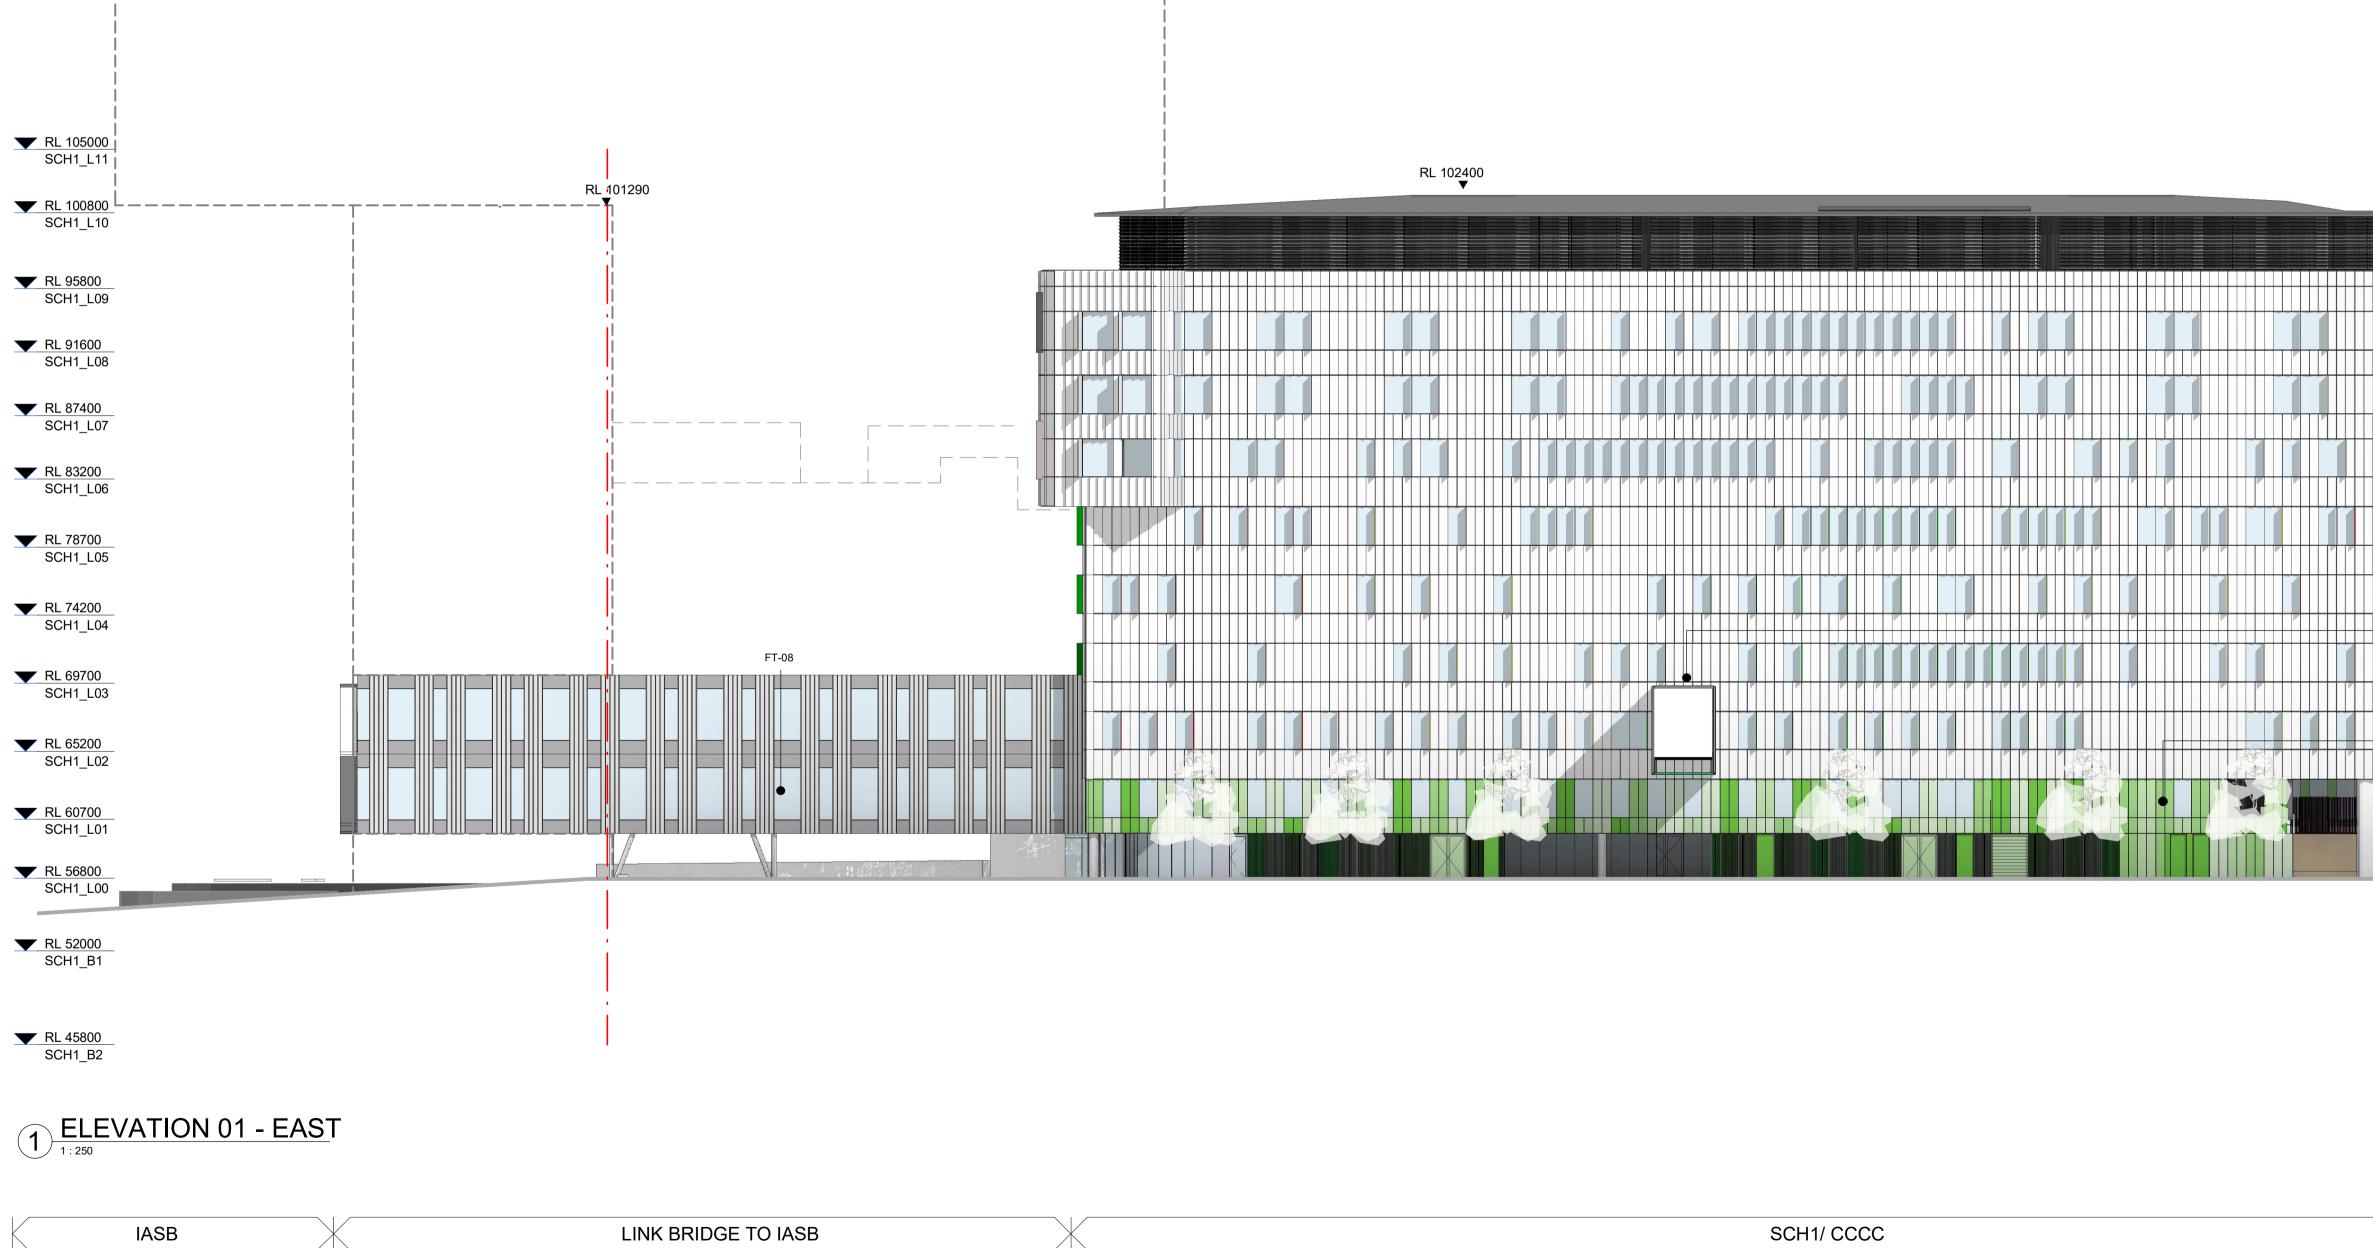

# SYDNEY CHILDREN'S HOSPITAL STAGE 1 AND CHILDREN'S COMPREHENSIVE CANCER CENTRE **RANDWICK HEALTH + INNOVATION PRECINCT** HIGH STREET, RANDWICK, NSW, 2031