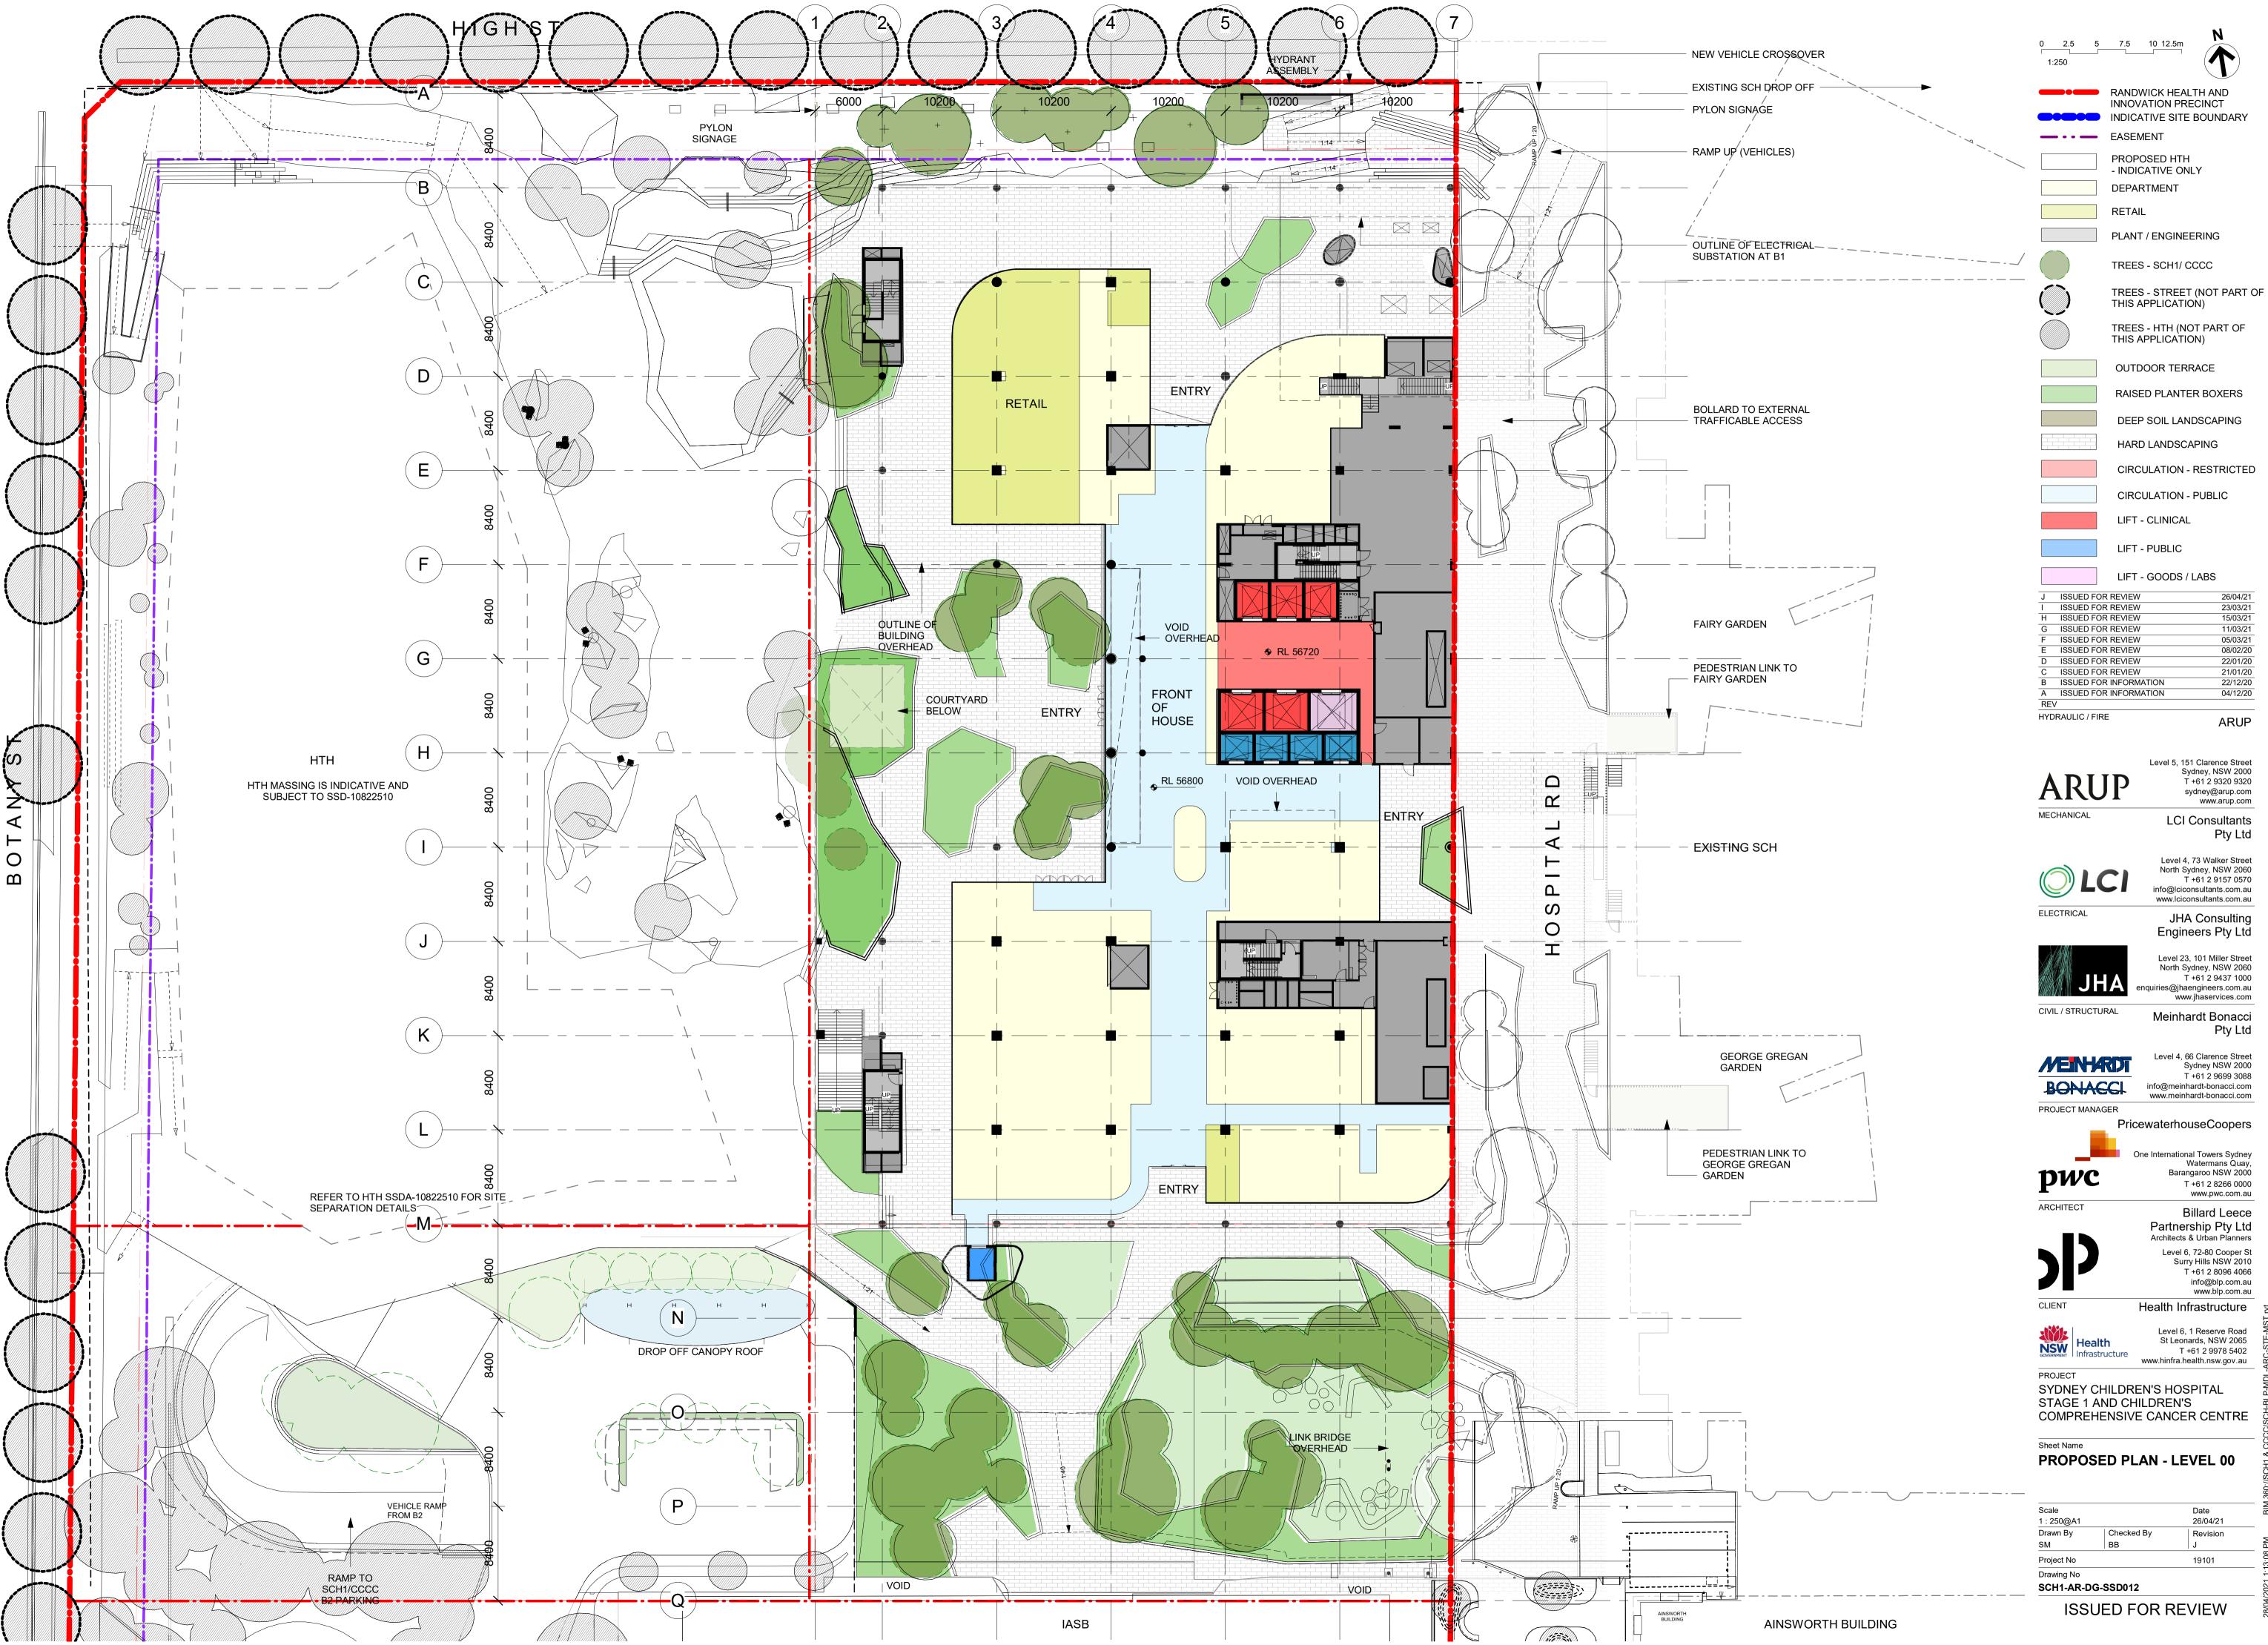

|          | 0 2.5 5 7.5 10 12.5m                                                                                                                                                                           |
|----------|------------------------------------------------------------------------------------------------------------------------------------------------------------------------------------------------|
|          | 1:250<br>RANDWICK HEALTH AND<br>INNOVATION PRECINCT<br>INDICATIVE SITE BOUNDARY                                                                                                                |
|          | LOT BOUNDARY                                                                                                                                                                                   |
|          | PROPOSED HTH                                                                                                                                                                                   |
|          | INDICATIVE ONLY     DEPARTMENT                                                                                                                                                                 |
|          | RETAIL                                                                                                                                                                                         |
|          | PLANT / ENGINEERING                                                                                                                                                                            |
|          | CARPARK                                                                                                                                                                                        |
|          | TREES - SCH1/ CCCC                                                                                                                                                                             |
|          | OUTDOOR TERRACE                                                                                                                                                                                |
|          | RAISED PLANTER BOXERS                                                                                                                                                                          |
|          | DEEP SOIL LANDSCAPING                                                                                                                                                                          |
|          | HARD LANDSCAPING                                                                                                                                                                               |
|          | CIRCULATION - RESTRICTED                                                                                                                                                                       |
|          | CIRCULATION - PUBLIC                                                                                                                                                                           |
|          | LIFT - CLINICAL                                                                                                                                                                                |
|          | LIFT - PUBLIC                                                                                                                                                                                  |
|          | LIFT - GOODS / LABS         J       ISSUED FOR REVIEW       26/04/21         I       ISSUED FOR REVIEW       23/03/21                                                                          |
|          | H         ISSUED FOR REVIEW         15/03/21           G         ISSUED FOR REVIEW         11/03/21                                                                                            |
| /        | F         ISSUED FOR REVIEW         05/03/21           E         ISSUED FOR REVIEW         08/02/20           D         ISSUED FOR REVIEW         22/01/20                                     |
|          | CISSUED FOR REVIEW21/01/20BISSUED FOR INFORMATION22/12/20AISSUED FOR INFORMATION04/12/20                                                                                                       |
|          | REV<br>HYDRAULIC / FIRE ARUP                                                                                                                                                                   |
|          |                                                                                                                                                                                                |
|          | ARUP Level 5, 151 Clarence Street<br>Sydney, NSW 2000<br>T +61 2 9320 9320<br>sydney@arup.com                                                                                                  |
|          | MECHANICAL LCI Consultants<br>Pty Ltd                                                                                                                                                          |
|          | Level 4, 73 Walker Street<br>North Sydney, NSW 2060                                                                                                                                            |
|          | T +61 2 9157 0570<br>info@lciconsultants.com.au<br>www.lciconsultants.com.au                                                                                                                   |
|          | ELECTRICAL       JHA Consulting         Engineers Pty Ltd         Level 23, 101 Miller Street                                                                                                  |
|          | UCVCH 25, 10 T Winter Offect<br>North Sydney, NSW 2060<br>T +61 2 9437 1000<br>enquiries@jhaengineers.com.au                                                                                   |
|          | CIVIL / STRUCTURAL Meinhardt Bonacci                                                                                                                                                           |
|          | Pty Ltd                                                                                                                                                                                        |
|          | Level 4, 66 Clarence Street<br>Sydney NSW 2000<br>T +61 2 9699 3088                                                                                                                            |
|          | BONACCI info@meinhardt-bonacci.com<br>www.meinhardt-bonacci.com                                                                                                                                |
| I        | PricewaterhouseCoopers                                                                                                                                                                         |
|          | One International Towers Sydney<br>Watermans Quay,<br>Barangaroo NSW 2000                                                                                                                      |
|          | T +61 2 8266 0000<br>www.pwc.com.au                                                                                                                                                            |
| <u> </u> | ARCHITECT<br>Billard Leece<br>Partnership Pty Ltd<br>Architects & Urban Planners<br>Level 6, 72-80 Cooper St<br>Surry Hills NSW 2010<br>T +61 2 8096 4066<br>info@blp.com.au<br>www.blp.com.au |
|          | CLIENT Health Infrastructure                                                                                                                                                                   |
|          | NSW         T +61 2 9978 5402           Infrastructure         www.hinfra.health.nsw.gov.au                                                                                                    |
|          | SYDNEY CHILDREN'S HOSPITAL<br>STAGE 1 AND CHILDREN'S<br>COMPREHENSIVE CANCER CENTRE                                                                                                            |
|          | Sheet Name PROPOSED PLAN - LEVEL B2                                                                                                                                                            |
|          | Scale         Date         Za           1 : 250@A1         26/04/21         26/04/21                                                                                                           |
|          | Drawn By Checked By Revision<br>SM BB J                                                                                                                                                        |
|          | Drawing No                                                                                                                                                                                     |
|          | SCH1-AR-DG-SSD010<br>ISSUED FOR REVIEW                                                                                                                                                         |
|          |                                                                                                                                                                                                |