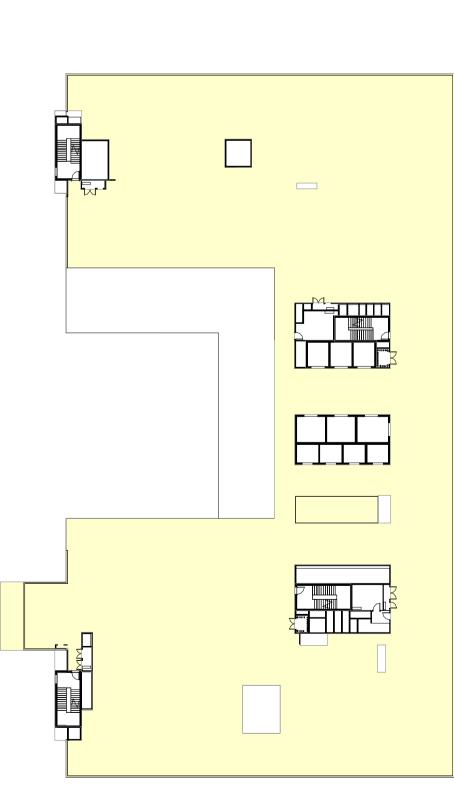

einhardt-bonacci.com www.meinhardt-bonacci.com

PROJECT MANAGER PricewaterhouseCoopers

> One International Towers Sydney Watermans Quay, Barangaroo NSW 2000 T +61 2 8266 0000 www.pwc.com.au

ARCHITECT

pwc



Health

Billard Leece Partnership Pty Ltd Architects & Urban Planners Level 6, 72-80 Cooper St Surry Hills NSW 2010 T +61 2 8096 4066 info@blp.com.au www.blp.com.au

Health Infrastructure Level 6, 1 Reserve Road St Leonards, NSW 2065 T +61 2 9978 5402 Infrastructure

www.hinfra.health.nsw.gov.au PROJECT SYDNEY CHILDREN'S HOSPITAL STAGE 1 AND CHILDREN'S COMPREHENSIVE CANCER CENTRE

Sheet Name SITE PLAN - SOLAR STUDY SHEET 02

Scale Date 1 : 1500@A1 26/04/21 Drawn By Checked By Revision LL BB J Project No 19101 Drawing No

### SCH1-AR-DG-SSD041 **ISSUED FOR REVIEW**







2 LEVEL B1



6 LEVEL 03













4 LEVEL 01





| GFA AREA    | CALCULATION             |
|-------------|-------------------------|
| LEVEL       | AREA                    |
|             |                         |
| SCH1_B2     | 2236.10 m <sup>2</sup>  |
| SCH1_B1     | 5078.99 m <sup>2</sup>  |
| SCH1_L00    | 2160.72 m <sup>2</sup>  |
| SCH1_L01    | 3523.19 m <sup>2</sup>  |
| SCH1_L02    | 2115.36 m <sup>2</sup>  |
| SCH1_L03    | 3492.09 m <sup>2</sup>  |
| SCH1_L04    | 3764.58 m <sup>2</sup>  |
| SCH1_L05    | 3707.97 m <sup>2</sup>  |
| SCH1_L06    | 3337.85 m <sup>2</sup>  |
| SCH1_L07    | 3290.45 m <sup>2</sup>  |
| SCH1_L08    | 3207.02 m <sup>2</sup>  |
| SCH1_L09    | 157.76 m <sup>2</sup>   |
| Grand total | 36072.08 m <sup>2</sup> |

FULLY ENCLOSED COVERED AREA

| J  | ISSUED