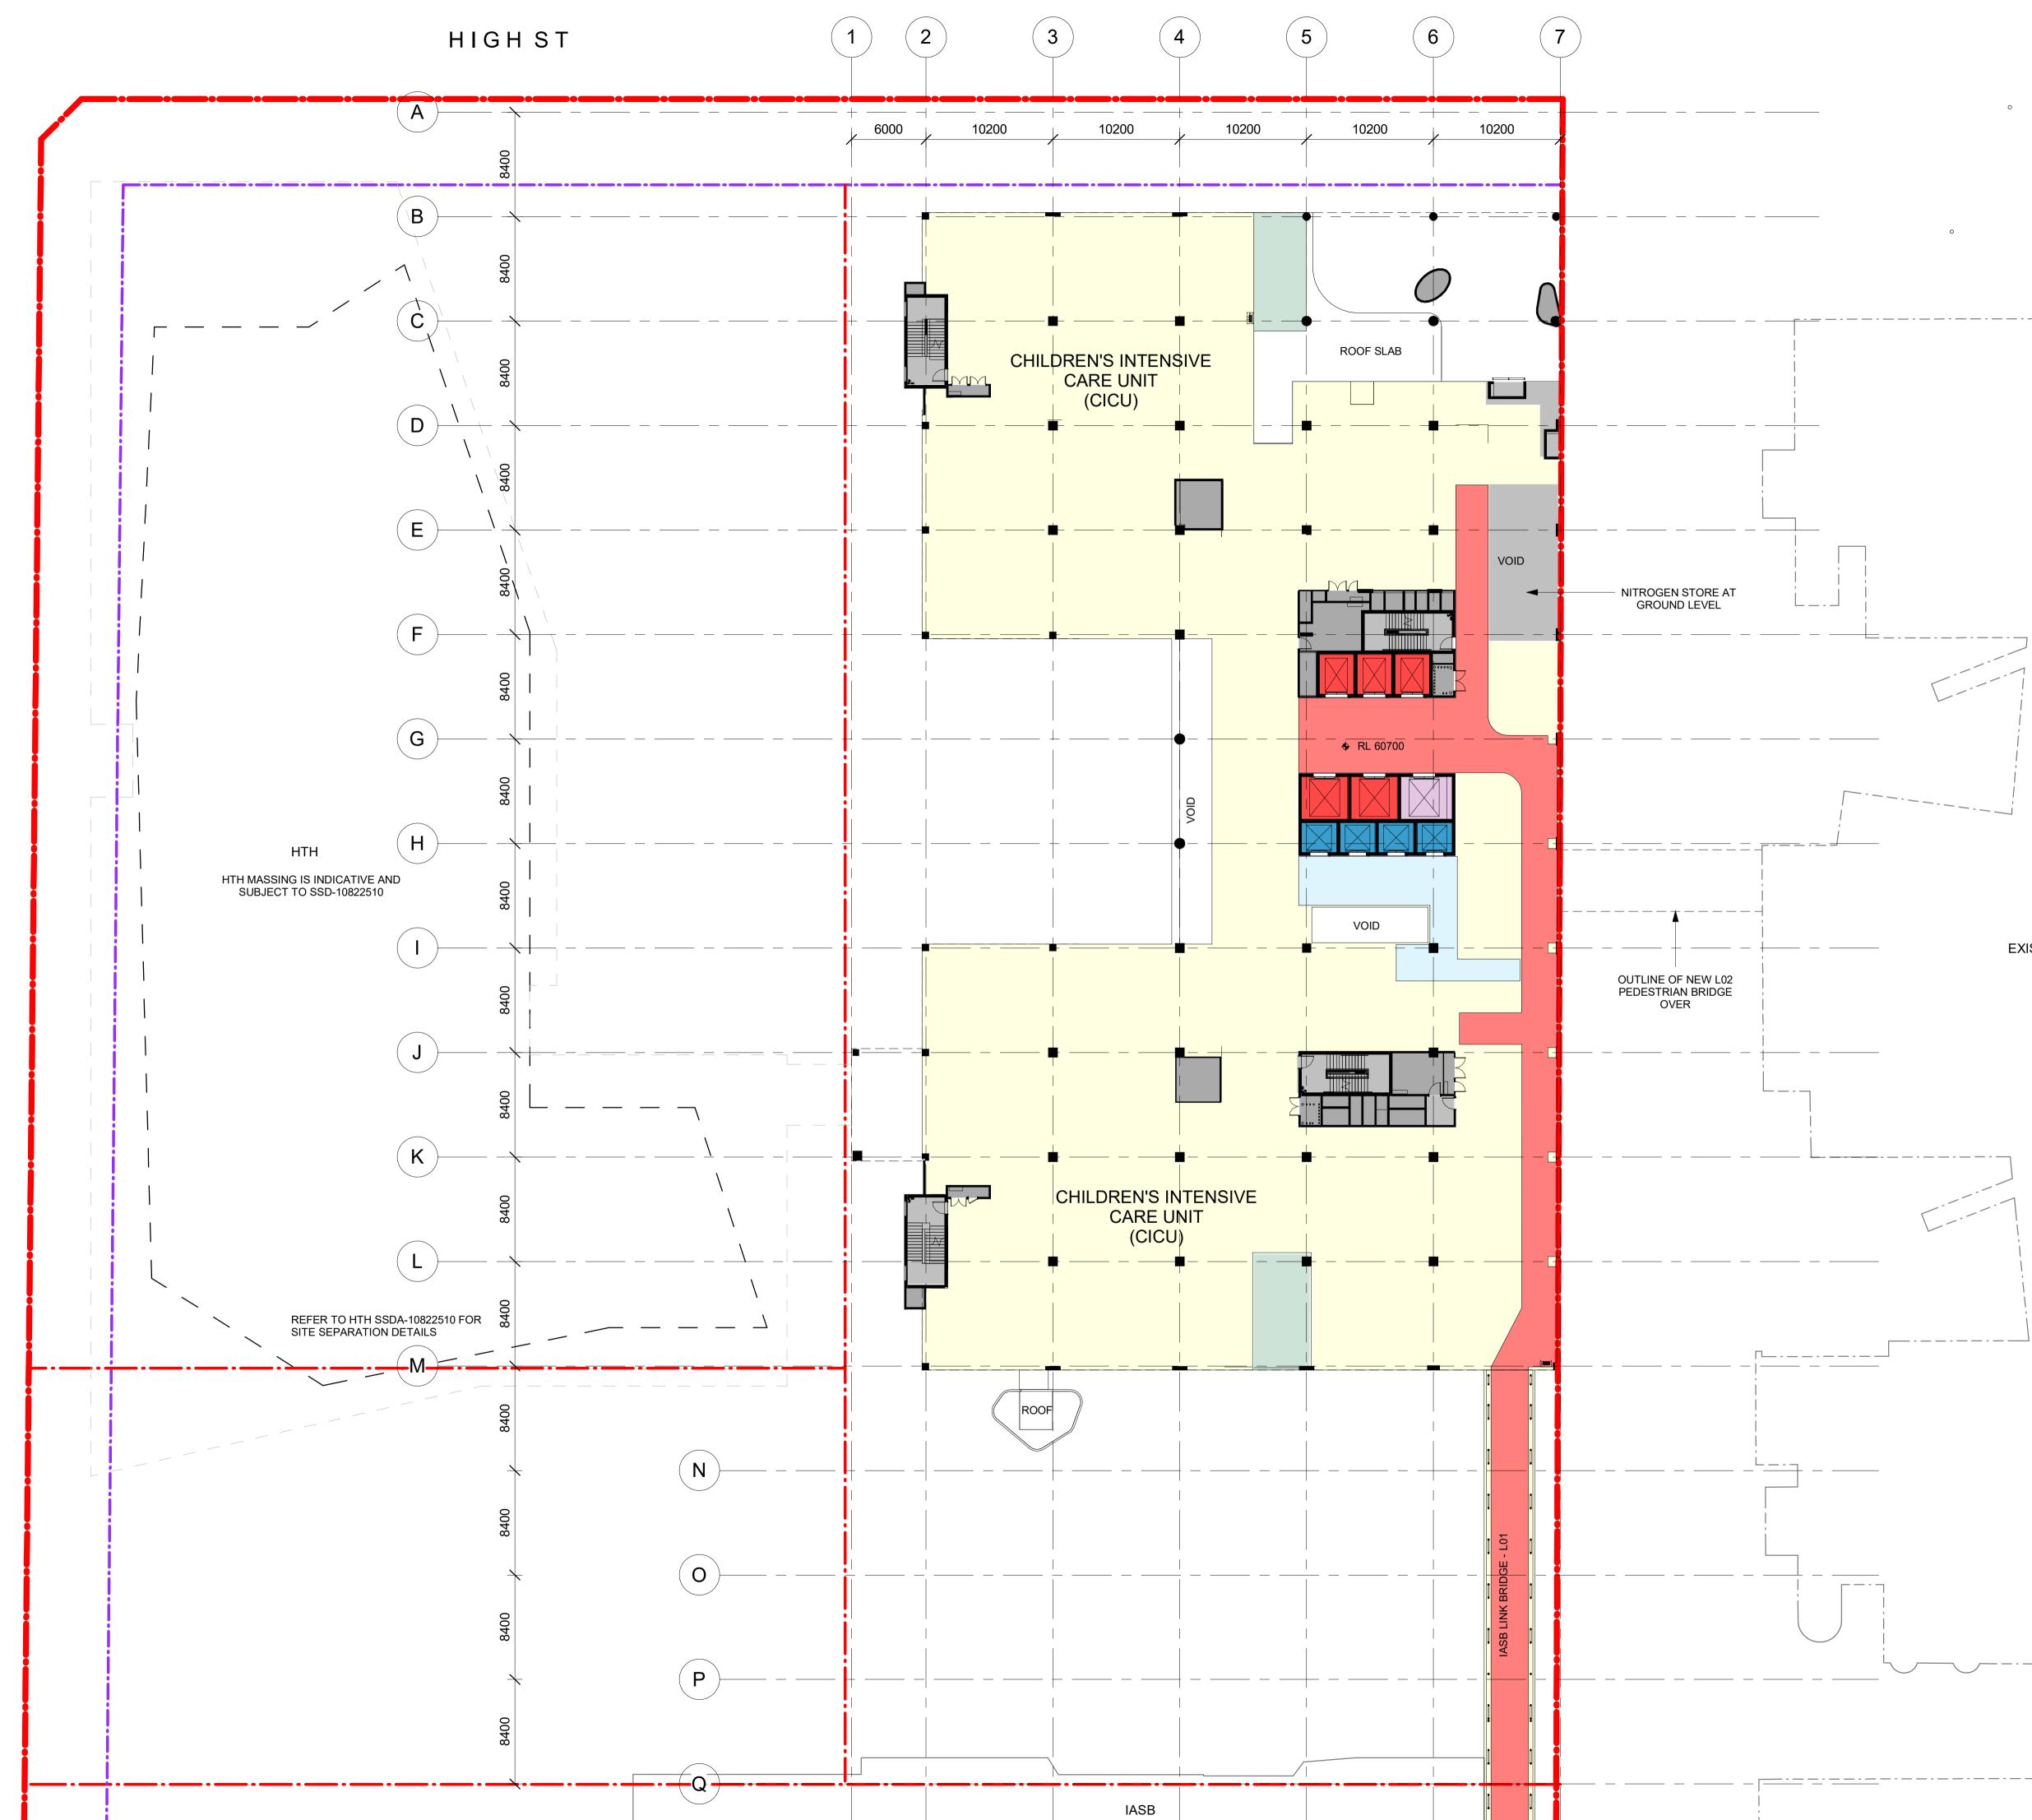

 $\vdash$ S  $\succ$ Ζ  $\triangleleft$ Ο Ш

|              | N                                                                                                                                                       |
|--------------|---------------------------------------------------------------------------------------------------------------------------------------------------------|
|              | 0 2.5 5 7.5 10 12.5m<br>1:250                                                                                                                           |
|              | RANDWICK HEALTH AND                                                                                                                                     |
|              | LOT BOUNDARY                                                                                                                                            |
|              | EASEMENT                                                                                                                                                |
|              | PROPOSED HTH<br>- INDICATIVE ONLY                                                                                                                       |
|              | DEPARTMENT                                                                                                                                              |
|              | RETAIL                                                                                                                                                  |
|              | PLANT / ENGINEERING                                                                                                                                     |
|              | CARPARK                                                                                                                                                 |
|              | TREES - SCH1/ CCCC                                                                                                                                      |
|              | OUTDOOR TERRACE                                                                                                                                         |
|              | RAISED PLANTER BOXERS                                                                                                                                   |
|              | DEEP SOIL LANDSCAPING                                                                                                                                   |
|              | HARD LANDSCAPING                                                                                                                                        |
|              | CIRCULATION - RESTRICTE                                                                                                                                 |
|              | CIRCULATION - PUBLIC                                                                                                                                    |
|              | LIFT - CLINICAL                                                                                                                                         |
|              | LIFT - PUBLIC                                                                                                                                           |
|              | J ISSUED FOR REVIEW 26/04/2<br>I ISSUED FOR REVIEW 23/03/2                                                                                              |
|              | H         ISSUED FOR REVIEW         15/03/2           G         ISSUED FOR REVIEW         11/03/2           F         ISSUED FOR REVIEW         05/03/2 |
| [            | E         ISSUED FOR REVIEW         08/02/2           D         ISSUED FOR REVIEW         22/01/2           C         ISSUED FOR REVIEW         21/01/2 |
|              | BISSUED FOR INFORMATION22/12/2AISSUED FOR INFORMATION04/12/2                                                                                            |
| Ĺ            | REV<br>HYDRAULIC / FIRE ARUF                                                                                                                            |
| <br> <br>    | Level 5, 151 Clarence Stree                                                                                                                             |
| RL 64380     | ARUP Sydney, NSW 2000<br>T +61 2 9320 9320<br>sydney@arup.com                                                                                           |
|              | MECHANICAL LCI Consultants                                                                                                                              |
| EXISTING SCH | Pty Ltc<br>Level 4, 73 Walker Stree<br>North Sydney, NSW 2060<br>T +61 2 9157 0570<br>info@lciconsultants.com.au                                        |
|              | ELECTRICAL JHA Consultants.com.a<br>Engineers Pty Lto                                                                                                   |
|              | Level 23, 101 Miller Stree<br>North Sydney, NSW 206<br>T +61 2 9437 100<br>enquiries@jhaengineers.com.a<br>www.jhaservices.cor                          |
|              | CIVIL / STRUCTURAL Meinhardt Bonaco<br>Pty Lto                                                                                                          |
|              | Level 4, 66 Clarence Stree<br>Sydney NSW 2000<br>T +61 2 9699 3088                                                                                      |
|              | BONACCI info@meinhardt-bonacci.cor<br>www.meinhardt-bonacci.cor                                                                                         |
|              | PROJECT MANAGER PricewaterhouseCoopers                                                                                                                  |
|              | One International Towers Sydne<br>Watermans Quay<br>Barangaroo NSW 200                                                                                  |
|              | <b>T</b> +61 2 8266 000<br>www.pwc.com.a                                                                                                                |
|              | ARCHITECT Billard Leece<br>Partnership Pty Lte                                                                                                          |
|              | Architects & Urban Planner<br>Level 6, 72-80 Cooper S<br>Surry Hills NSW 201<br>T +61 2 8096 406<br>info@blp.com.a<br>www.blp.com.a                     |
|              | CLIENT Health Infrastructure                                                                                                                            |
|              | Health<br>Infrastructure<br>PROJECT                                                                                                                     |
| <br>]<br>    | SYDNEY CHILDREN'S HOSPITAL<br>STAGE 1 AND CHILDREN'S<br>COMPREHENSIVE CANCER CENTRE                                                                     |
|              | Sheet Name PROPOSED PLAN - LEVEL 02                                                                                                                     |
|              | <br>Scale Date<br>1 : 250@A1 26/04/21                                                                                                                   |
|              | Drawn ByChecked ByRevisionSMBBJ                                                                                                                         |
|              | Project No 19101<br>Drawing No                                                                                                                          |
| <u> </u>     | SCH1-AR-DG-SSD014                                                                                                                                       |