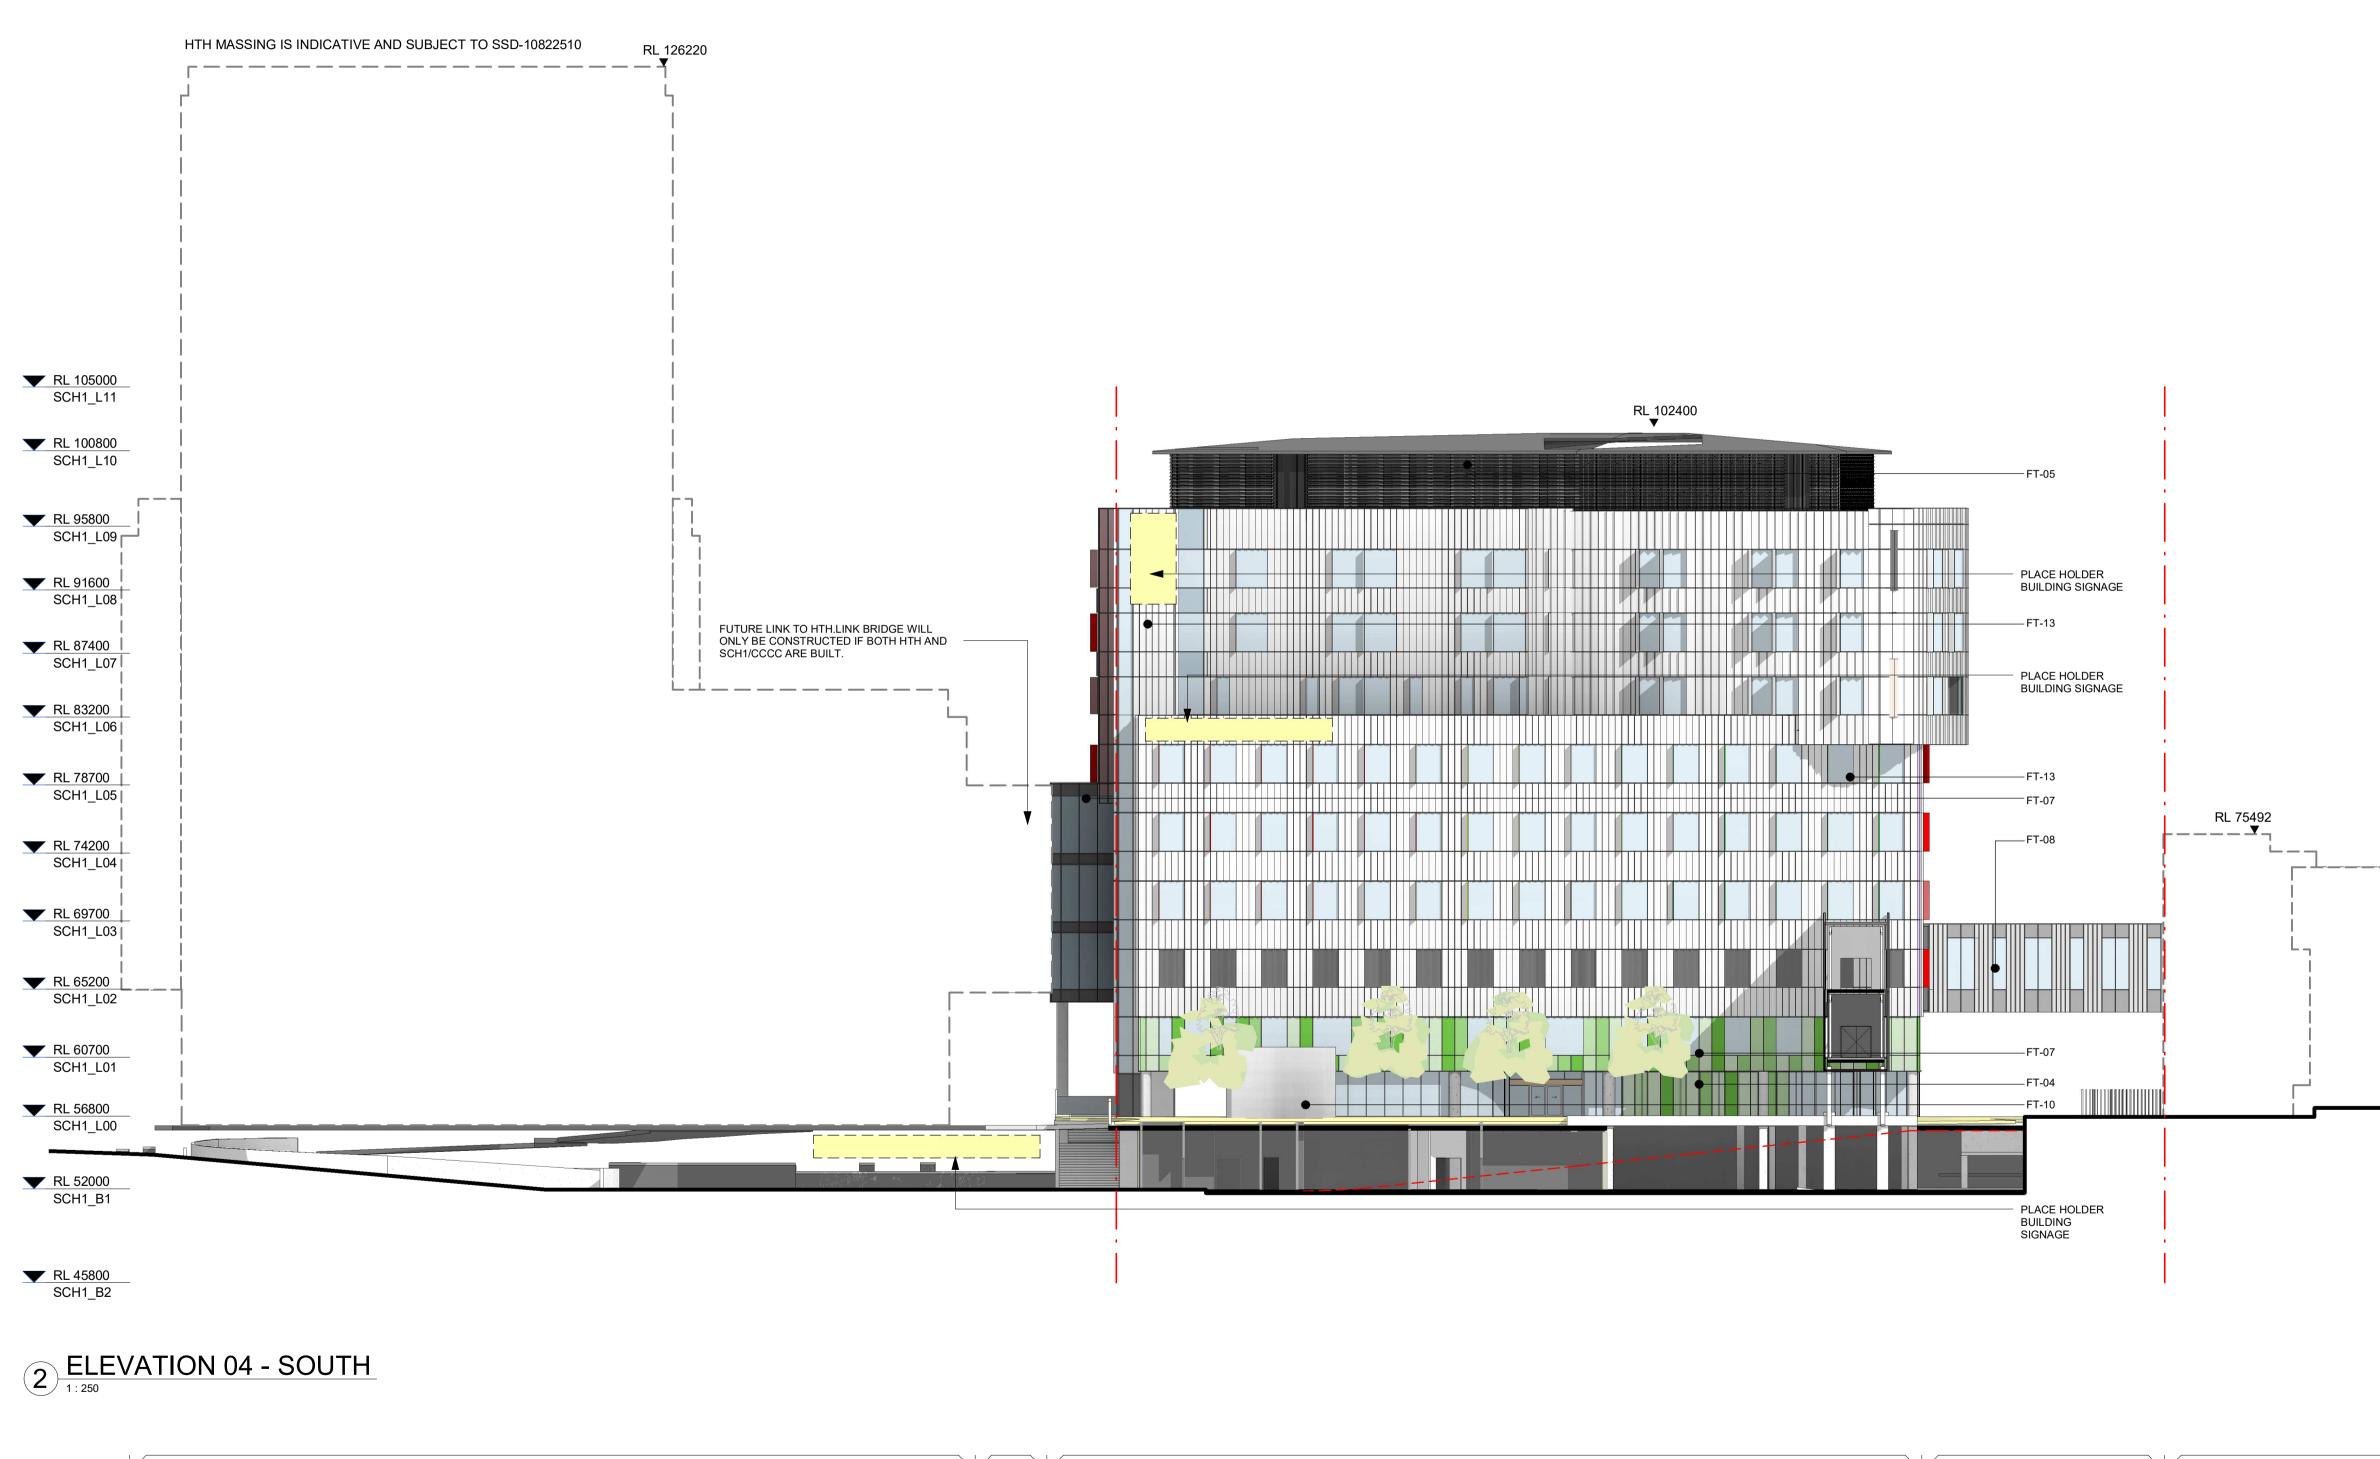

## FOR REVIEW

STATE SIGNIFICANT DEVELOPMENT APPLICATION ARCHITECTURAL DRAWINGS SSD APPLICATION - SSD10831778

| SHEET NUMBER      | DRAWING TITLE                                      | REV | SCA    |
|-------------------|----------------------------------------------------|-----|--------|
| SCH1-AR-DG-SSD000 | COVER SHEET                                        | J   | NTS    |
| SCH1-AR-DG-SSD002 | LOCATION PLAN - AERIAL PHOTOGRAPH                  | J   | 1:2000 |
| SCH1-AR-DG-SSD005 | SITE PLAN - PROPOSED SSDA AREA                     | J   | 1:1000 |
| SCH1-AR-DG-SSD010 | PROPOSED PLAN - LEVEL B2                           | J   | 1:500  |
| SCH1-AR-DG-SSD011 | PROPOSED PLAN - LEVEL B1                           | J   | 1:500  |
| SCH1-AR-DG-SSD012 | PROPOSED PLAN - LEVEL 00                           | J   | 1:500  |
| SCH1-AR-DG-SSD013 | PROPOSED PLAN - LEVEL 01                           | J   | 1:500  |
| SCH1-AR-DG-SSD014 | PROPOSED PLAN - LEVEL 02                           | J   | 1:500  |
| SCH1-AR-DG-SSD015 | PROPOSED PLAN - LEVEL 03                           | J   | 1:500  |
| SCH1-AR-DG-SSD016 | PROPOSED PLAN - LEVEL 04                           | J   | 1:500  |
| SCH1-AR-DG-SSD017 | PROPOSED PLAN - LEVEL 05                           | J   | 1:500  |
| SCH1-AR-DG-SSD018 | PROPOSED PLAN - LEVEL 06                           | J   | 1:500  |
| SCH1-AR-DG-SSD019 | PROPOSED PLAN - LEVEL 07                           | J   | 1:500  |
| SCH1-AR-DG-SSD020 | PROPOSED PLAN - LEVEL 08                           | J   | 1:500  |
| SCH1-AR-DG-SSD021 | PROPOSED PLAN - LEVEL 09                           | J   | 1:500  |
| SCH1-AR-DG-SSD022 | PROPOSED PLAN - LEVEL 10 - ROOF                    | J   | 1:500  |
|                   |                                                    |     |        |
| SCH1-AR-DG-SSD030 | ELEVATION - SHEET 01                               | J   | 1:500  |
| SCH1-AR-DG-SSD031 | ELEVATION - SHEET 02                               | Н   | 1:500  |
| SCH1-AR-DG-SSD032 | ELEVATION - SHEET 03                               | J   | 1:500  |
| SCH1-AR-DG-SSD033 | ELEVATION - SHEET 04                               | Н   | 1:500  |
| SCH1-AR-DG-SSD035 | SECTION - SHEET 01                                 | J   | 1:500  |
| SCH1-AR-DG-SSD036 | SECTION - SHEET 02                                 | H   | 1:500  |
| SCH1-AR-DG-SSD030 | SECTION - SHEET 02<br>SECTION - SHEET 03           | J   | 1:500  |
| SCH1-AR-DG-SSD037 | SECTION - SHEET 04                                 | H   | 1:500  |
| SCH1-AR-DG-SSD038 | SECTION DETAIL - SHEET 05                          |     | 1:100  |
|                   |                                                    | •   | 1.100  |
| SCH1-AR-DG-SSD040 | SITE PLAN - SOLAR STUDY SHEET 01                   | J   | 1:1500 |
| SCH1-AR-DG-SSD041 | SITE PLAN - SOLAR STUDY SHEET 02                   | J   | 1:1500 |
| SCH1-AR-DG-SSD055 | GFA CALCULATIONS - SHEET 01                        | J   | 1:1000 |
| SCH1-AR-DG-SSD056 | GFA CALCULATIONS SHEET 02                          | H   | 1:1000 |
|                   |                                                    | -   |        |
| SCH1-AR-DG-SSD060 | VIEW ANALYSIS - PHOTO MONTAGE - RENDERS - SHEET 01 | J   | NTS    |
| SCH1-AR-DG-SSD061 | VIEW ANALYSIS - PHOTO MONTAGE - RENDERS - SHEET 02 | J   | NTS    |
| SCH1-AR-DG-SSD062 | VIEW ANALYSIS - PHOTO MONTAGE - RENDERS - SHEET 03 | J   | NTS    |
| SCH1-AR-DG-SSD070 | EXTERNAL FINISHES SCHEDULE                         | J   | NTS    |
|                   |                                                    |     |        |