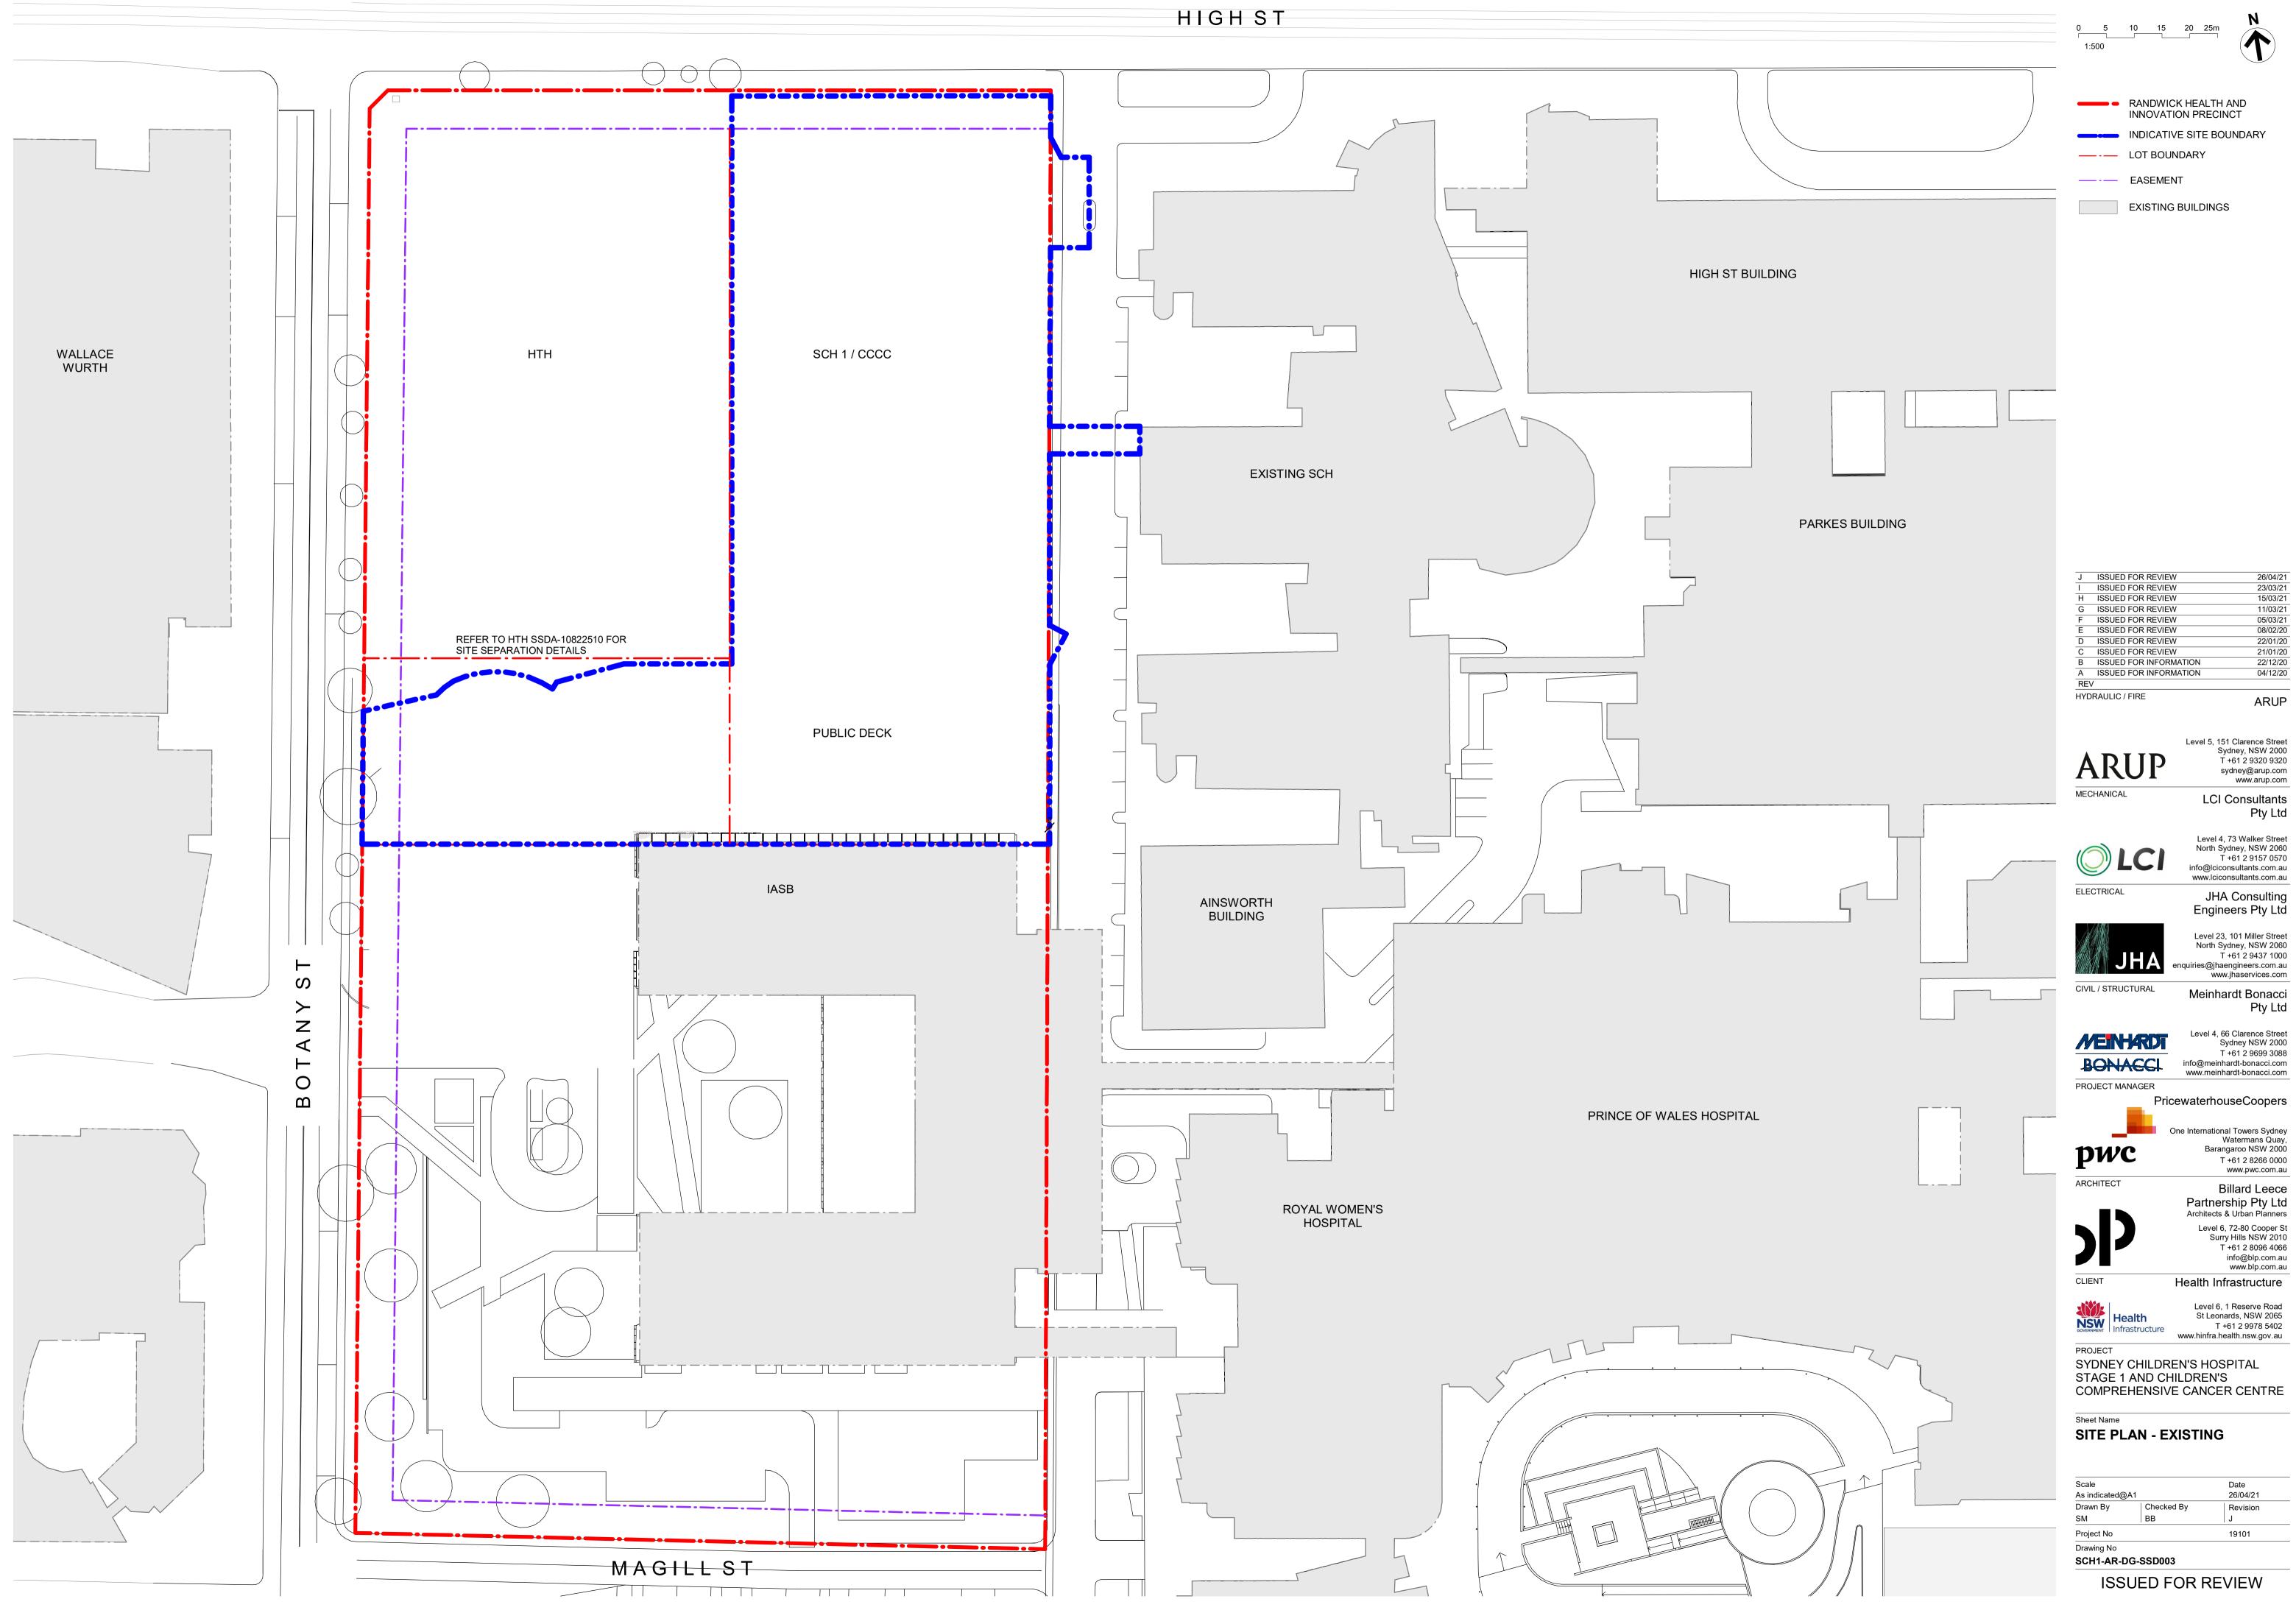

## RANDWICK HEALTH AND INNOVATION PRECINCT

| <br>INDICATIVE SITE BOUNDARY |
|------------------------------|
| <br>LOT BOUNDARY             |
| <br>EASEMENT                 |

| J  | ISSUED FOR REVIEW      | 26/04/21 |
|----|------------------------|----------|
| I  | ISSUED FOR REVIEW      | 23/03/21 |
| Н  | ISSUED FOR REVIEW      | 15/03/21 |
| G  | ISSUED FOR REVIEW      | 11/03/21 |
| F  | ISSUED FOR REVIEW      | 05/03/21 |
| Е  | ISSUED FOR REVIEW      | 08/02/20 |
| D  | ISSUED FOR REVIEW      | 22/01/20 |
| С  | ISSUED FOR REVIEW      | 21/01/20 |
| В  | ISSUED FOR INFORMATION | 22/12/20 |
| А  | ISSUED FOR INFORMATION | 04/12/20 |
| RE | V                      |          |