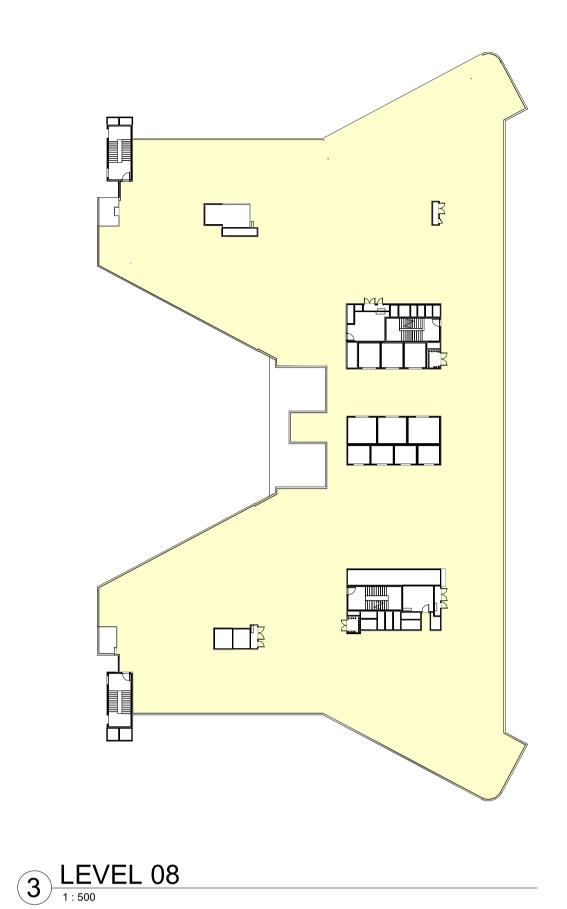

ricewaterhouseCoopers

> One International Towers Sydney Watermans Quay, Barangaroo NSW 2000 T +61 2 8266 0000 www.pwc.com.au

> > Billard Leece Partnership Pty Ltd Architects & Urban Planners Level 6, 72-80 Cooper St Surry Hills NSW 2010 T +61 2 8096 4066

info@blp.com.au www.blp.com.au Health Infrastructure

Level 6, 1 Reserve Road St Leonards, NSW 2065 T +61 2 9978 5402 www.hinfra.health.nsw.gov.au

PROJECT SYDNEY CHILDREN'S HOSPITAL STAGE 1 AND CHILDREN'S COMPREHENSIVE CANCER CENTRE

Sheet Name GFA CALCULATIONS - SHEET 01

| 1:1000@A1<br>Drawn By | Checked By | 26/04/21<br>Revision |
|-----------------------|------------|----------------------|
| EP                    | BB         | J                    |
| Project No            |            | 19101                |







1 LEVEL 06









| GFA AREA | CALCULATION |
|----------|-------------|
|          |             |

| LEVEL       | AREA                    |
|-------------|-------------------------|
|             |                         |
| SCH1_B2     | 2236.10 m <sup>2</sup>  |
| SCH1_B1     | 5078.99 m <sup>2</sup>  |
| SCH1_L00    | 2160.72 m <sup>2</sup>  |
| SCH1_L01    | 3523.19 m <sup>2</sup>  |
| SCH1_L02    | 2115.36 m <sup>2</sup>  |
| SCH1_L03    | 3492.09 m <sup>2</sup>  |
| SCH1_L04    | 3764.58 m <sup>2</sup>  |
| SCH1_L05    | 3707.97 m <sup>2</sup>  |
| SCH1_L06    | 3337.85 m <sup>2</sup>  |
| SCH1_L07    | 3290.45 m <sup>2</sup>  |
| SCH1_L08    | 3207.02 m <sup>2</sup>  |
| SCH1_L09    | 157.76 m <sup>2</sup>   |
| Grand total | 36072.08 m <sup>2</sup> |

FULLY ENCLOSED COVERED AREA

| Н  | I