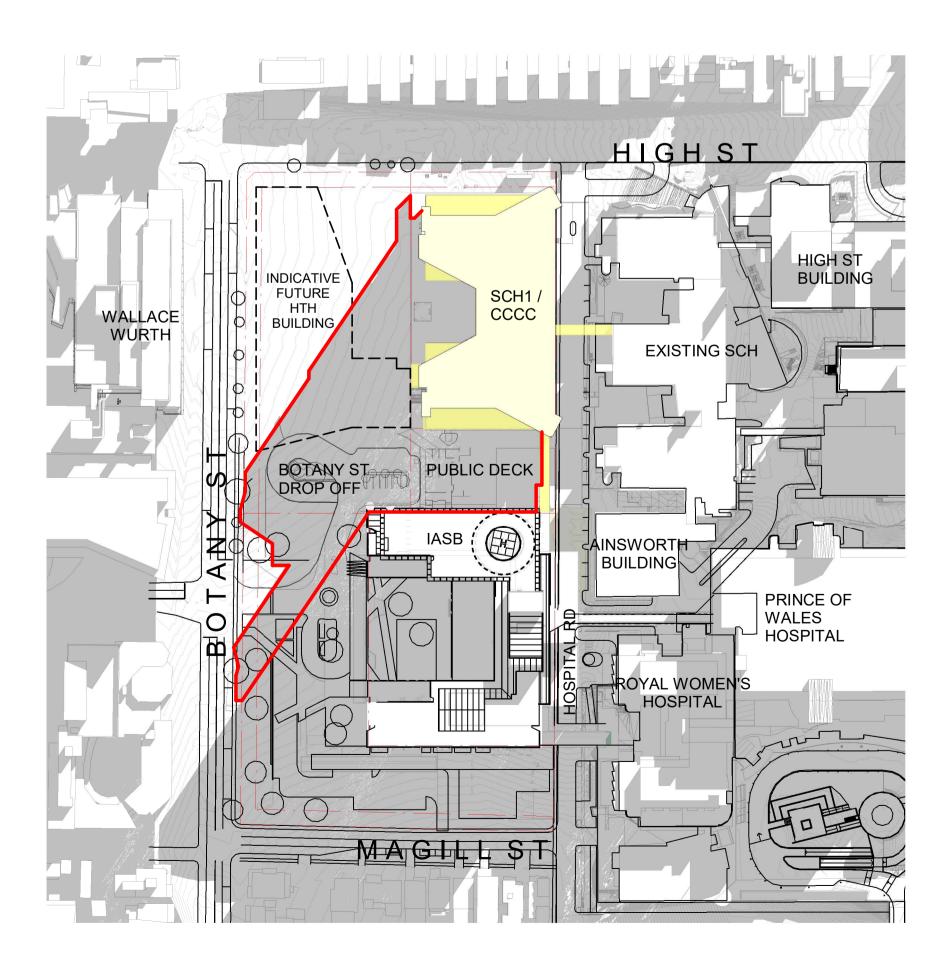

oopers



ARCHITECT



PROJECT

Health

Billard Leece Partnership Pty Ltd Architects & Urban Planners Level 6, 72-80 Cooper St Surry Hills NSW 2010 T +61 2 8096 4066 info@blp.com.au www.blp.com.au

Health Infrastructure Level 6, 1 Reserve Road St Leonards, NSW 2065 T +61 2 9978 5402

Infrastructure www.hinfra.health.nsw.gov.au SYDNEY CHILDREN'S HOSPITAL

STAGE 1 AND CHILDREN'S COMPREHENSIVE CANCER CENTRE

Sheet Name SECTION DETAIL - SHEET 05

| Scale      |            | Date     |
|------------|------------|----------|
| 1:100@A1   |            | 26/04/21 |
| Drawn By   | Checked By | Revision |
| AR         | BB         | 1        |
| Project No |            | 19101    |
| Drawing No |            |          |
| SCH1-AR-D  | G-SSD039   |          |





1 EXISTING SHADOWS - JUNE 21 - 9AM





4 PROPOSED SHADOWS - JUNE 21 - 9AM

2 EXISTING SHADOWS - JUNE 21 - 12PM

HIGHST MATTO HIGH ST BUILDING INDICATIVE FUTURE SCH1 / CCCC HTH BUILDING EXISTING SCH BOTANY ST DROP OFF PUBLIC DECK IASB AINSWORTH BUILDING  $\bigcirc$ PRINCE OF WALES HOSPITAL O ROYAL WOMEN ЮН HOSPITAL 155 MAGLLST

3 EXISTING SHADOWS - JUNE 21 - 3PM



5 PROPOSED SHADOWS - JUNE 21 - 12PM

6 PROPOSED SHADOWS - JUNE 21 - 3PM

0 15 30 45 60 75m 1:1500



**ABBREVIATIONS:** 

| SCH<br>CCCC | SYDNEY CHILDREN'S HOSPITAL<br>CHILDREN'S COMPREHENSIVE CANCER<br>CENTRE |
|-------------|-------------------------------------------------------------------------|
| HTH<br>IASB | HEALTH TRANSITIONAL HUB<br>INTEGRATED ACUTE SERVICES BUILDING           |
| UNSW        | UNIVERSITY OF NEW SOUTH WALES