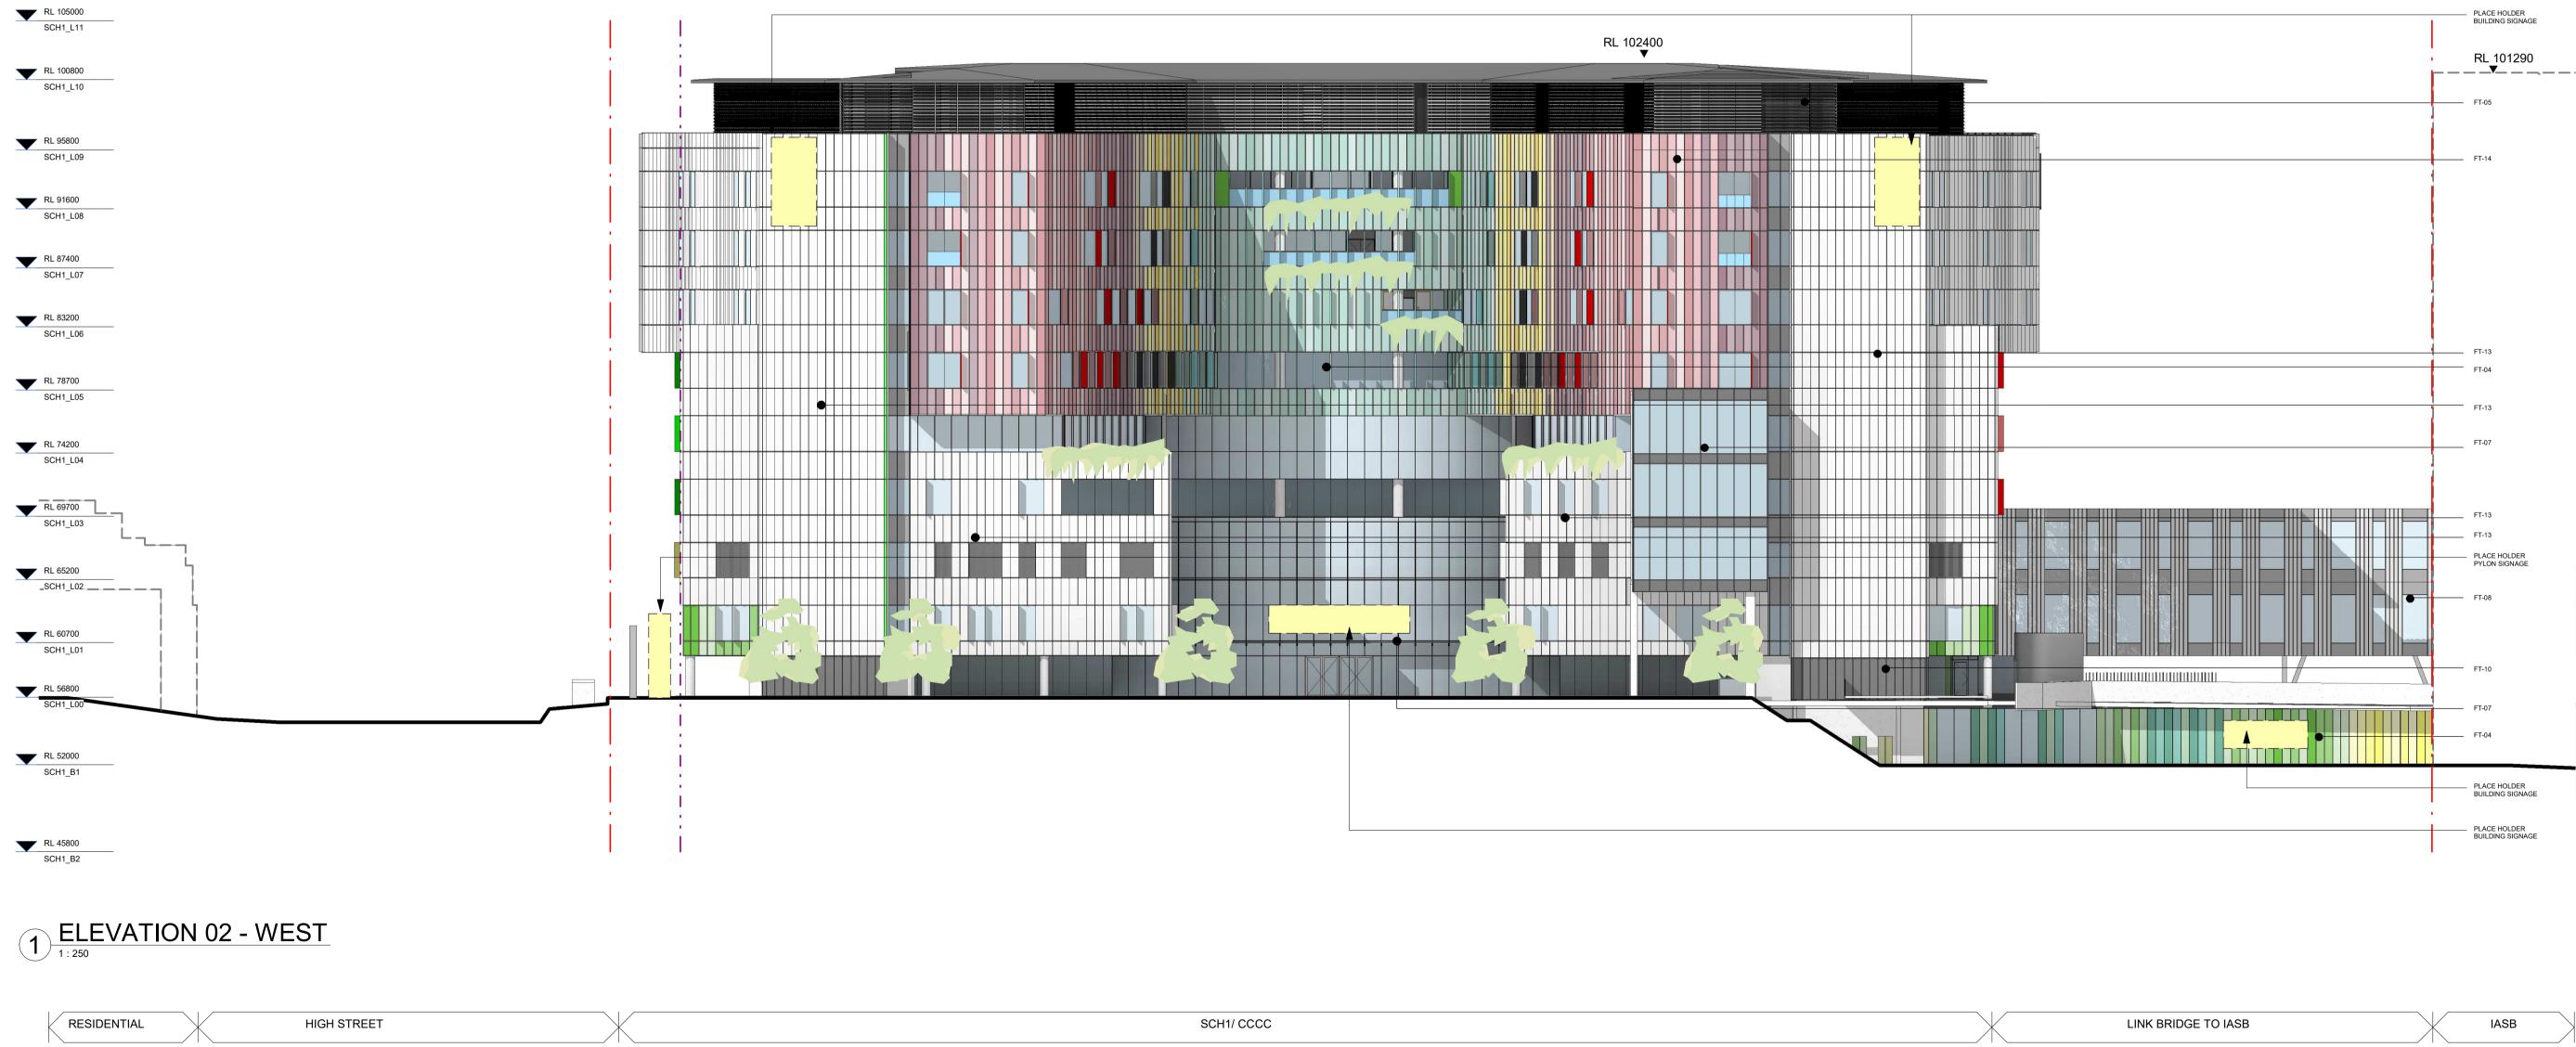

# SYDNEY CHILDREN'S HOSPITAL STAGE 1 AND CHILDREN'S COMPREHENSIVE CANCER CENTRE **RANDWICK HEALTH + INNOVATION PRECINCT** HIGH STREET, RANDWICK, NSW, 2031