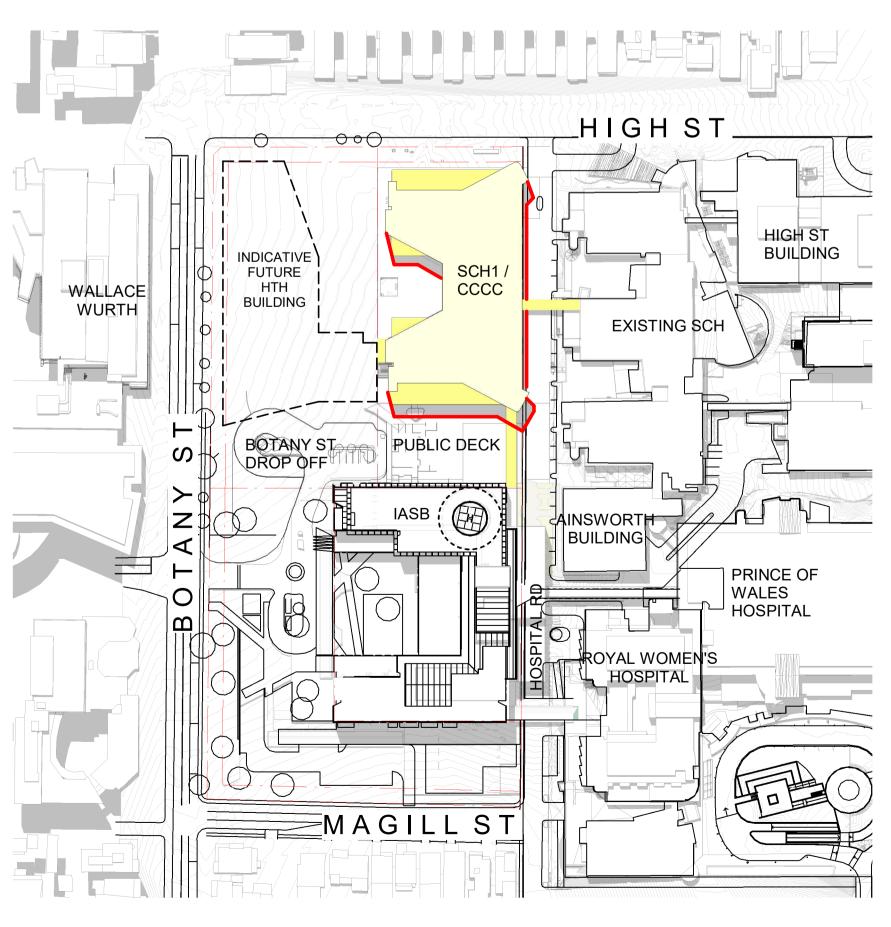

|          | 0 2.5 5 7.5 10 12.5m                                                                                                                                                                           |
|----------|------------------------------------------------------------------------------------------------------------------------------------------------------------------------------------------------|
|          | 1:250<br>RANDWICK HEALTH AND<br>INNOVATION PRECINCT<br>INDICATIVE SITE BOUNDARY                                                                                                                |
|          | LOT BOUNDARY                                                                                                                                                                                   |
|          | PROPOSED HTH                                                                                                                                                                                   |
|          | INDICATIVE ONLY     DEPARTMENT                                                                                                                                                                 |
|          | RETAIL                                                                                                                                                                                         |
|          | PLANT / ENGINEERING                                                                                                                                                                            |
|          | CARPARK                                                                                                                                                                                        |
|          | TREES - SCH1/ CCCC                                                                                                                                                                             |
|          | OUTDOOR TERRACE                                                                                                                                                                                |
|          | RAISED PLANTER BOXERS                                                                                                                                                                          |
|          | DEEP SOIL LANDSCAPING                                                                                                                                                                          |
|          | HARD LANDSCAPING                                                                                                                                                                               |
|          | CIRCULATION - RESTRICTED                                                                                                                                                                       |
|          | CIRCULATION - PUBLIC                                                                                                                                                                           |
|          | LIFT - CLINICAL                                                                                                                                                                                |
|          | LIFT - PUBLIC                                                                                                                                                                                  |
|          | LIFT - GOODS / LABS         J       ISSUED FOR REVIEW       26/04/21         I       ISSUED FOR REVIEW       23/03/21                                                                          |
|          | H         ISSUED FOR REVIEW         15/03/21           G         ISSUED FOR REVIEW         11/03/21                                                                                            |
| /        | F         ISSUED FOR REVIEW         05/03/21           E         ISSUED FOR REVIEW         08/02/20           D         ISSUED FOR REVIEW         22/01/20                                     |
|          | CISSUED FOR REVIEW21/01/20BISSUED FOR INFORMATION22/12/20AISSUED FOR INFORMATION04/12/20                                                                                                       |
|          | REV<br>HYDRAULIC / FIRE ARUP                                                                                                                                                                   |
|          |                                                                                                                                                                                                |
|          | ARUP Level 5, 151 Clarence Street<br>Sydney, NSW 2000<br>T +61 2 9320 9320<br>sydney@arup.com                                                                                                  |
|          | MECHANICAL LCI Consultants<br>Pty Ltd                                                                                                                                                          |
|          | Level 4, 73 Walker Street<br>North Sydney, NSW 2060                                                                                                                                            |
|          | T +61 2 9157 0570<br>info@lciconsultants.com.au<br>www.lciconsultants.com.au                                                                                                                   |
|          | ELECTRICAL       JHA Consulting         Engineers Pty Ltd         Level 23, 101 Miller Street                                                                                                  |
|          | UCVCH 25, 10 T Winter Offect<br>North Sydney, NSW 2060<br>T +61 2 9437 1000<br>enquiries@jhaengineers.com.au                                                                                   |
|          | CIVIL / STRUCTURAL Meinhardt Bonacci                                                                                                                                                           |
|          | Pty Ltd                                                                                                                                                                                        |
|          | Level 4, 66 Clarence Street<br>Sydney NSW 2000<br>T +61 2 9699 3088                                                                                                                            |
|          | BONACCI info@meinhardt-bonacci.com<br>www.meinhardt-bonacci.com                                                                                                                                |
| I        | PricewaterhouseCoopers                                                                                                                                                                         |
|          | One International Towers Sydney<br>Watermans Quay,<br>Barangaroo NSW 2000                                                                                                                      |
|          | T +61 2 8266 0000<br>www.pwc.com.au                                                                                                                                                            |
| <u> </u> | ARCHITECT<br>Billard Leece<br>Partnership Pty Ltd<br>Architects & Urban Planners<br>Level 6, 72-80 Cooper St<br>Surry Hills NSW 2010<br>T +61 2 8096 4066<br>info@blp.com.au<br>www.blp.com.au |
|          | CLIENT Health Infrastructure                                                                                                                                                                   |
|          | NSW         T +61 2 9978 5402           Infrastructure         www.hinfra.health.nsw.gov.au                                                                                                    |
|          | SYDNEY CHILDREN'S HOSPITAL<br>STAGE 1 AND CHILDREN'S<br>COMPREHENSIVE CANCER CENTRE                                                                                                            |
|          | Sheet Name PROPOSED PLAN - LEVEL B2                                                                                                                                                            |
|          | Scale         Date         Za           1 : 250@A1         26/04/21         26/04/21                                                                                                           |
|          | Drawn By Checked By Revision<br>SM BB J                                                                                                                                                        |
|          | Drawing No                                                                                                                                                                                     |
|          | SCH1-AR-DG-SSD010<br>ISSUED FOR REVIEW                                                                                                                                                         |
|          |                                                                                                                                                                                                |