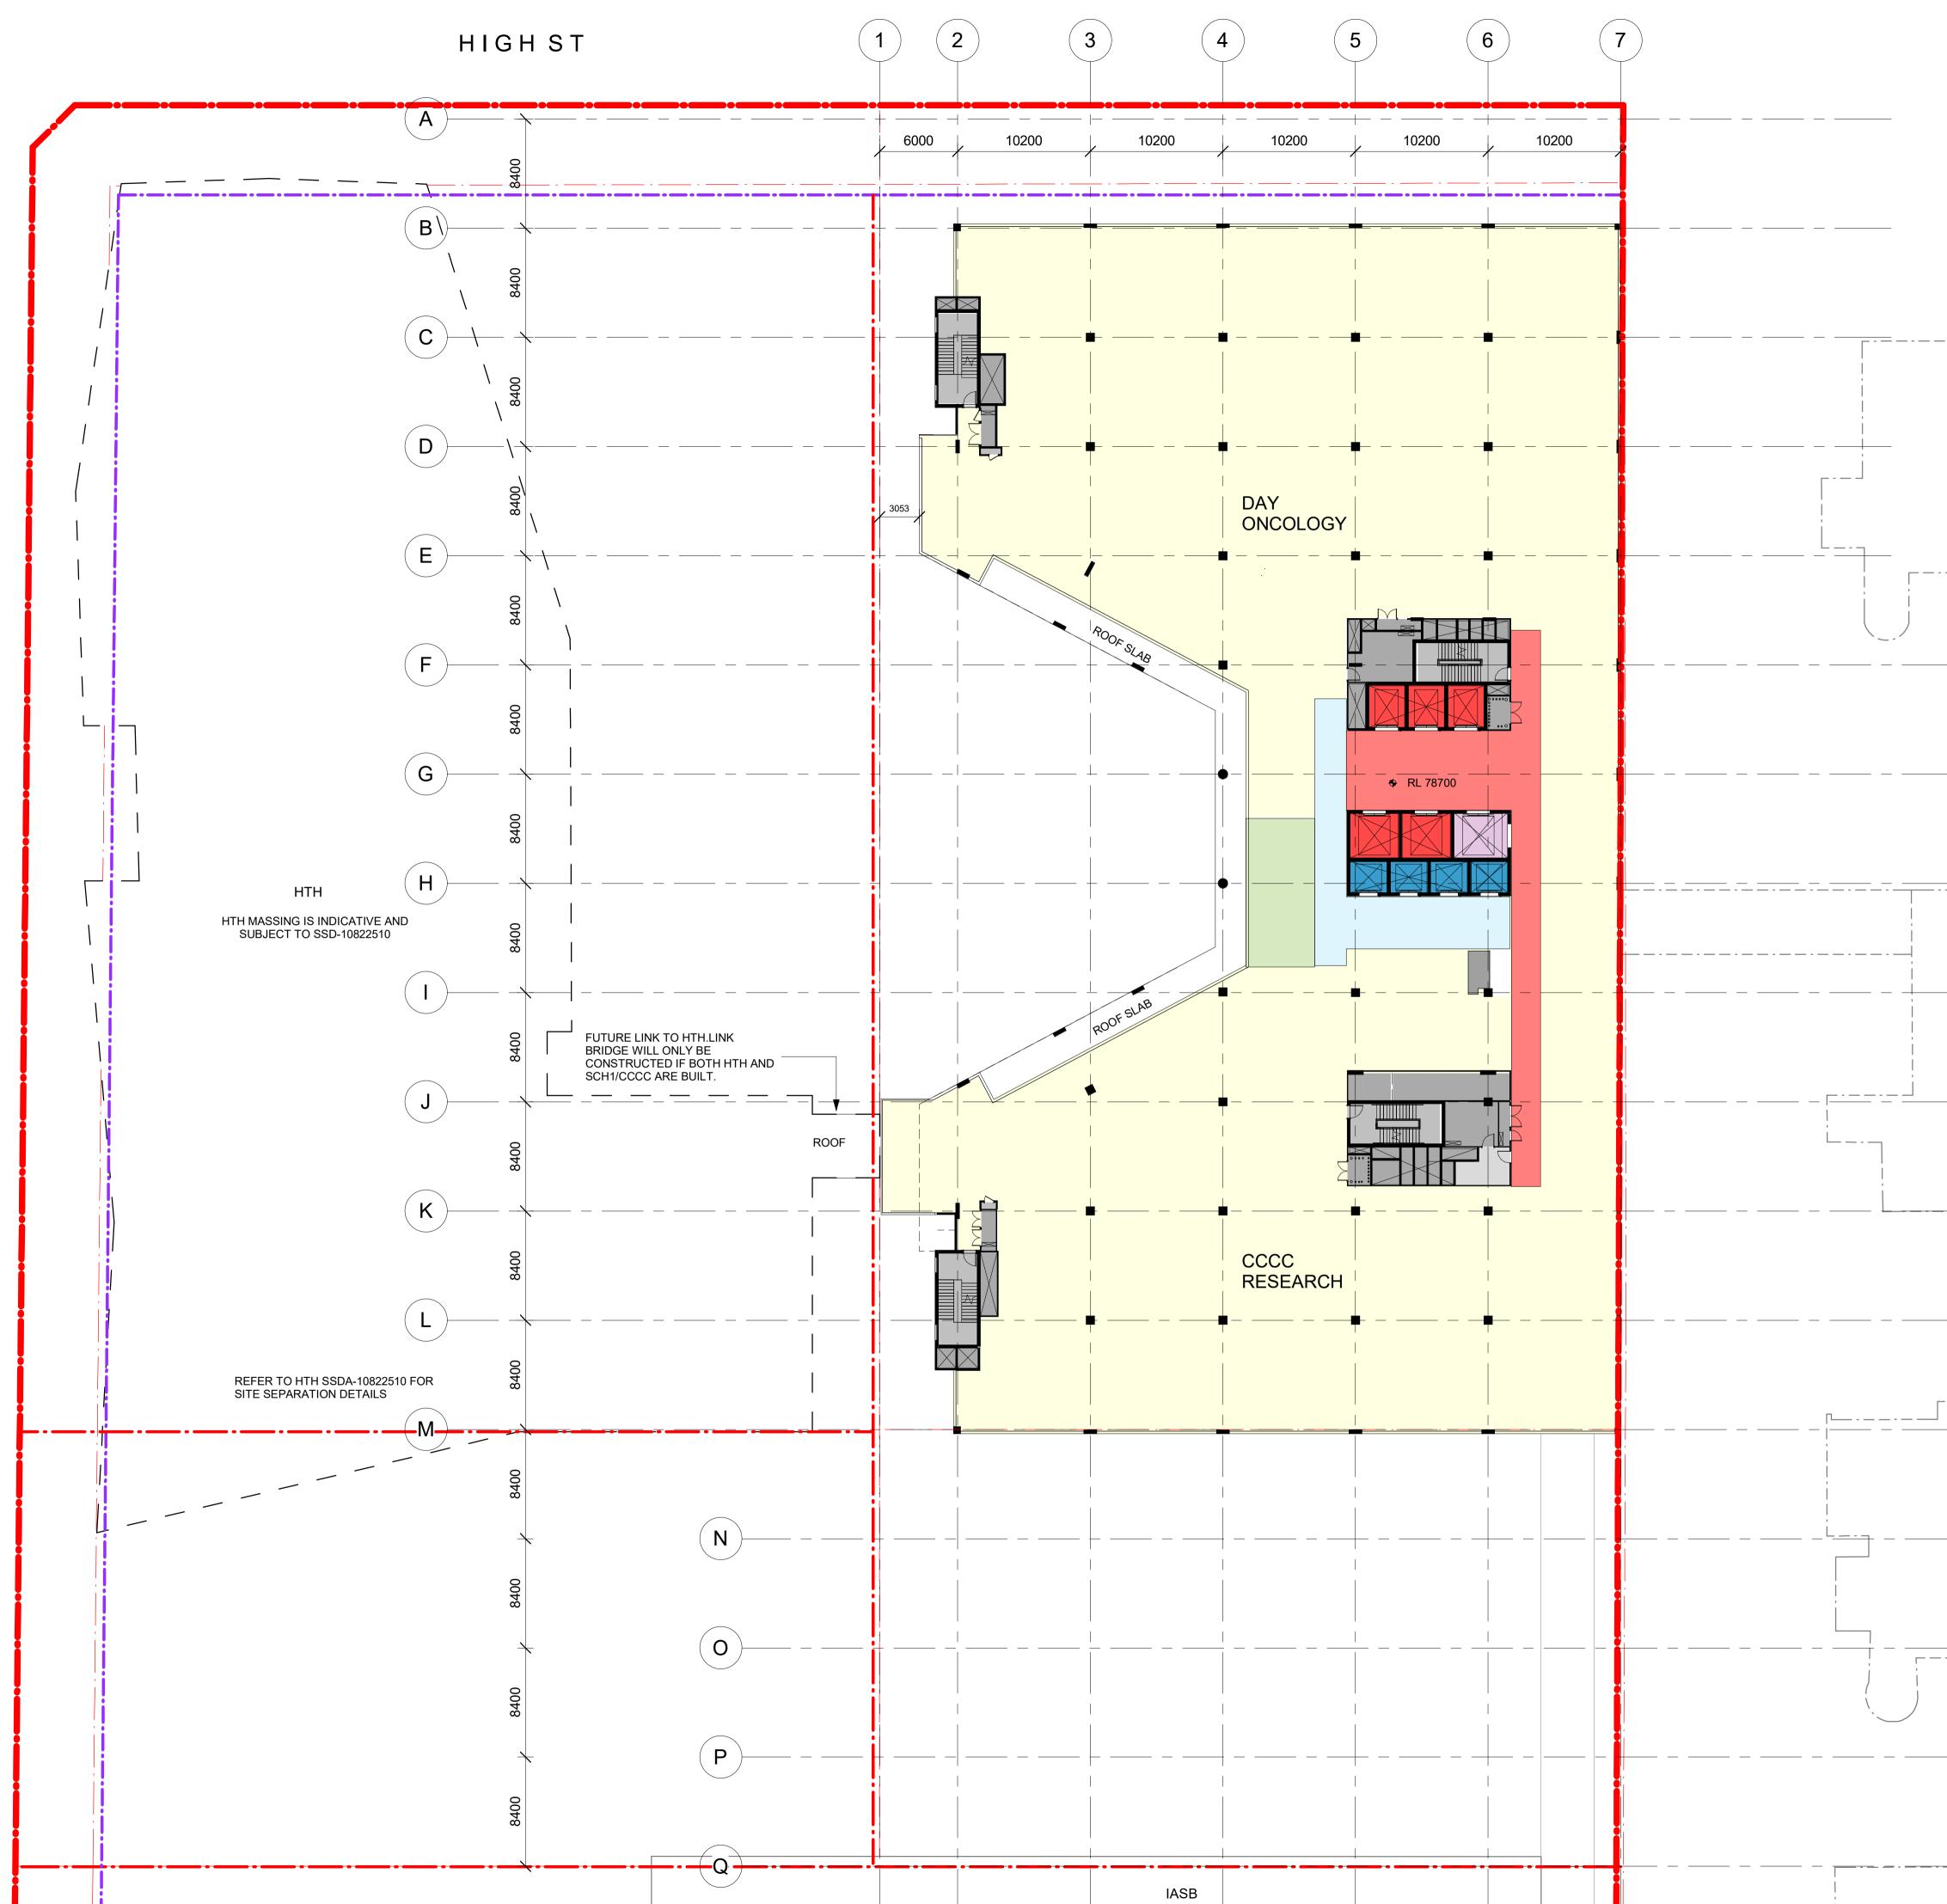

|



 $\vdash$ S Ζ  $\triangleleft$ Ο Ш

|              | 0 2.5 5 7.5 10 12.5m<br>1:250                                                                                                                              |
|--------------|------------------------------------------------------------------------------------------------------------------------------------------------------------|
|              | RANDWICK HEALTH AND                                                                                                                                        |
|              | INNOVATION PRECINCT                                                                                                                                        |
|              | LOT BOUNDARY