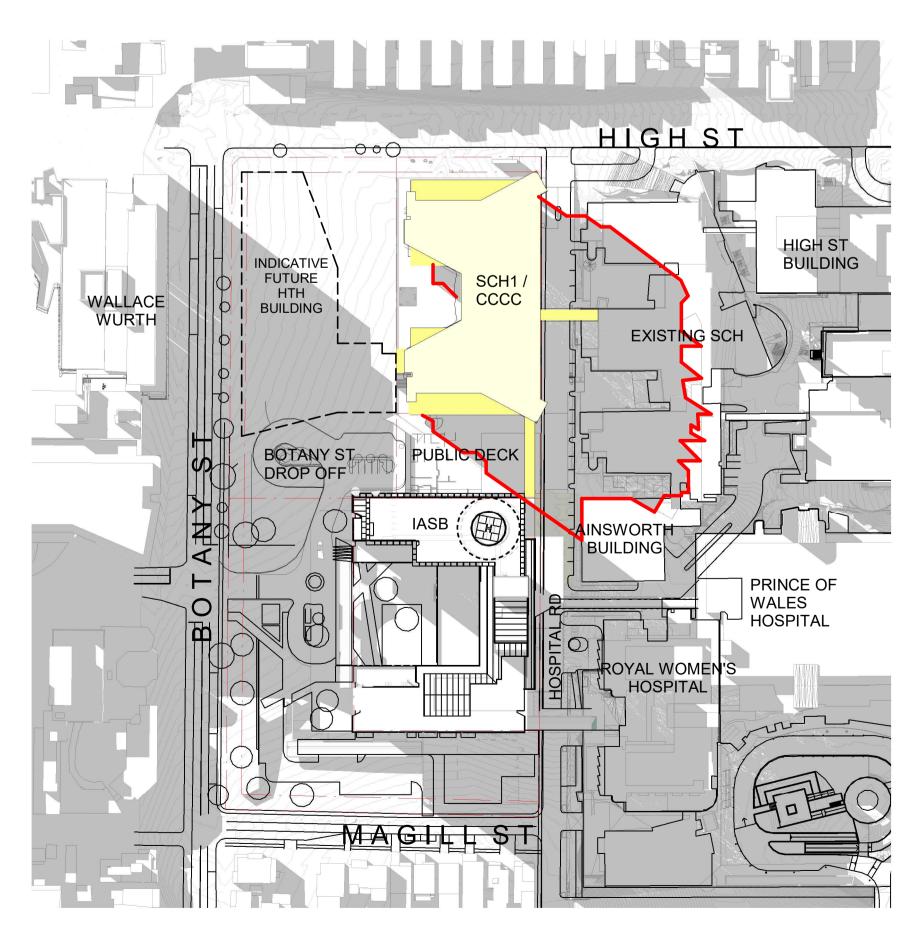

YDNEY CHILDREN'S HOSPITAL

STAGE 1 AND CHILDREN'S COMPREHENSIVE CANCER CENTRE

Sheet Name SECTION DETAIL - SHEET 05

| Scale      |            | Date     |
|------------|------------|----------|
| 1:100@A1   |            | 26/04/21 |
| Drawn By   | Checked By | Revision |
| AR         | BB         | 1        |
| Project No |            | 19101    |
| Drawing No |            |          |
| SCH1-AR-D  | G-SSD039   |          |





1 EXISTING SHADOWS - JUNE 21 - 9AM





4 PROPOSED SHADOWS - JUNE 21 - 9AM

2 EXISTING SHADOWS - JUNE 21 - 12PM

HIGHST MATTO HIGH ST BUILDING INDICATIVE FUTURE SCH1 / CCCC HTH BUILDING EXISTING SCH BOTANY ST DROP OFF PUBLIC DECK IASB AINSWORTH BUILDING  $\bigcirc$ PRINCE OF WALES HOSPITAL O ROYAL WOMEN ЮН HOSPITAL 155 MAGLLST

3 EXISTING SHADOWS - JUNE 21 - 3PM



5 PROPOSED SHADOWS - JUNE 21 - 12PM

6 PROPOSED SHADOWS - JUNE 21 - 3PM

0 15 30 45 60 75m 1:1500



**ABBREVIATIONS:** 

| SCH<br>CCCC | SYDNEY CHILDREN'S HOSPITAL<br>CHILDREN'S COMPREHENSIVE CANCER<br>CENTRE |
|-------------|-------------------------------------------------------------------------|
| HTH<br>IASB | HEALTH TRANSITIONAL HUB<br>INTEGRATED ACUTE SERVICES BUILDING           |
| UNSW        | UNIVERSITY OF NEW SOUTH WALES                                           |

LEGEND:

|         | <u>ог</u> |        |        |
|---------|-----------|--------|--------|
| OUTLINE | Uг        | SHADOW | EVIENI |

| J  | ISSUED FOR REVIEW      | 26/04/21 |
|----|------------------------|----------|
| Ι  | ISSUED FOR REVIEW      | 23/03/21 |
| Н  | ISSUED FOR REVIEW      | 15/03/21 |
| G  |