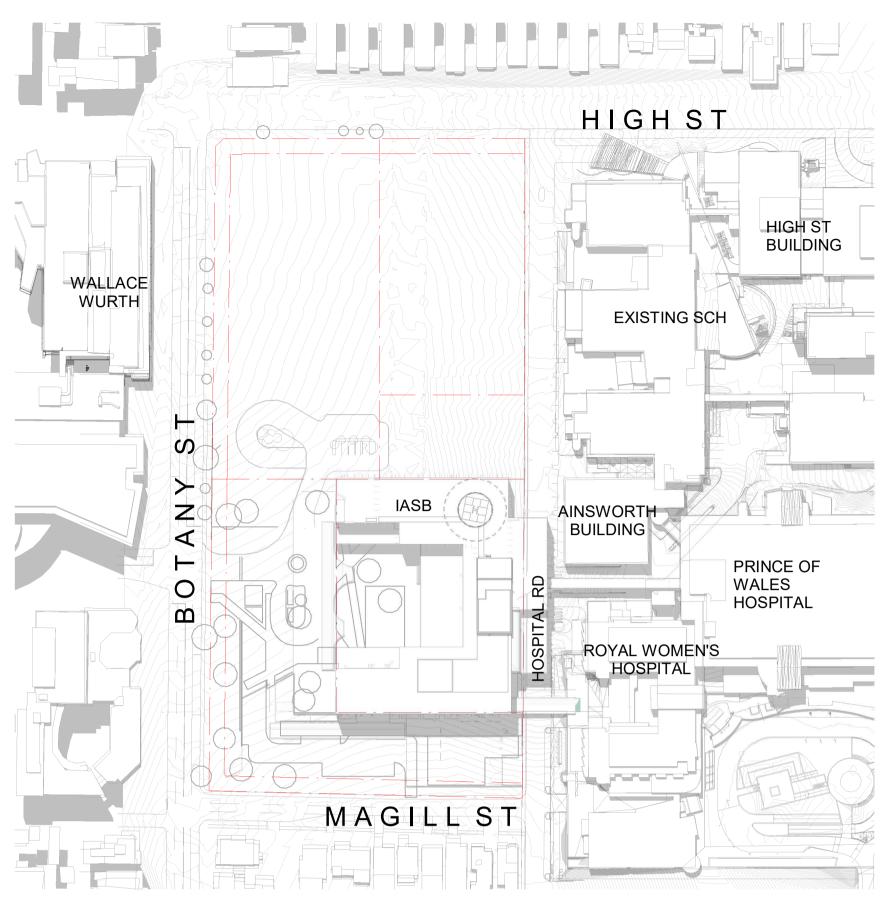

## RANDWICK HEALTH AND INNOVATION PRECINCT

| <br>INDICATIVE SITE BOUNDARY |
|------------------------------|
| <br>LOT BOUNDARY             |
| <br>EASEMENT                 |

| J  | ISSUED FOR REVIEW      | 26/04/21 |
|----|------------------------|----------|
| I  | ISSUED FOR REVIEW      | 23/03/21 |
| Н  | ISSUED FOR REVIEW      | 15/03/21 |
| G  | ISSUED FOR REVIEW      | 11/03/21 |
| F  | ISSUED FOR REVIEW      | 05/03/21 |
| Е  | ISSUED FOR REVIEW      | 08/02/20 |
| D  | ISSUED FOR REVIEW      | 22/01/20 |
| С  | ISSUED FOR REVIEW      | 21/01/20 |
| В  | ISSUED FOR INFORMATION | 22/12/20 |
| А  | ISSUED FOR INFORMATION | 04/12/20 |
| RE | V                      |          |