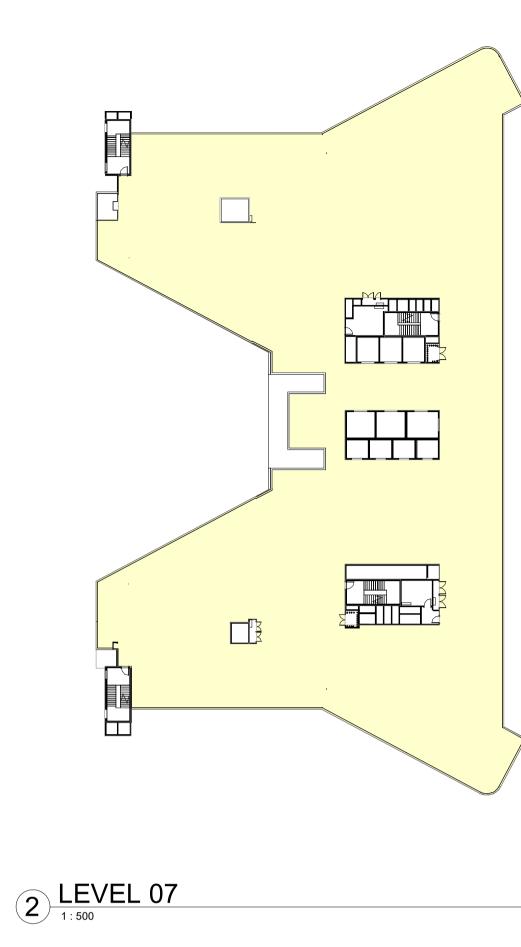

JECT MANAGER PricewaterhouseCoopers

> One International Towers Sydney Watermans Quay, Barangaroo NSW 2000 T +61 2 8266 0000 www.pwc.com.au

> > Billard Leece Partnership Pty Ltd Architects & Urban Planners Level 6, 72-80 Cooper St Surry Hills NSW 2010 T +61 2 8096 4066

info@blp.com.au www.blp.com.au Health Infrastructure

Level 6, 1 Reserve Road St Leonards, NSW 2065 T +61 2 9978 5402 www.hinfra.health.nsw.gov.au

PROJECT SYDNEY CHILDREN'S HOSPITAL STAGE 1 AND CHILDREN'S COMPREHENSIVE CANCER CENTRE

Sheet Name GFA CALCULATIONS - SHEET 01

| 1:1000@A1<br>Drawn By | Checked By | 26/04/21<br>Revision |
|-----------------------|------------|----------------------|
| EP                    | BB         | J                    |
| Project No            |            | 19101                |







1 LEVEL 06









| GFA AREA | CALCULATION |
|----------|-------------|
|          |             |

| LEVEL       | AREA                    |
|-------------|-------------------------|
|             |                         |
| SCH1_B2     | 2236.10 m <sup>2</sup>  |
| SCH1_B1     | 5078.99 m <sup>2</sup>  |
| SCH1_L00    | 2160.72 m <sup>2</sup>  |
| SCH1_L01    | 3523.19 m <sup>2</sup>  |
| SCH1_L02    | 2115.36 m <sup>2</sup>  |
| SCH1_L03    | 3492.09 m <sup>2</sup>  |
| SCH1_L04    | 3764.58 m <sup>2</sup>  |
| SCH1_L05    | 3707.97 m <sup>2</sup>  |
| SCH1_L06    | 3337.85 m <sup>2</sup>  |
| SCH1_L07    | 3290.45 m <sup>2</sup>  |
| SCH1_L08    | 3207.02 m <sup>2</sup>  |
| SCH1_L09    | 157.76 m <sup>2</sup>   |
| Grand total | 36072.08 m <sup>2</sup> |

FULLY ENCLOSED COVERED