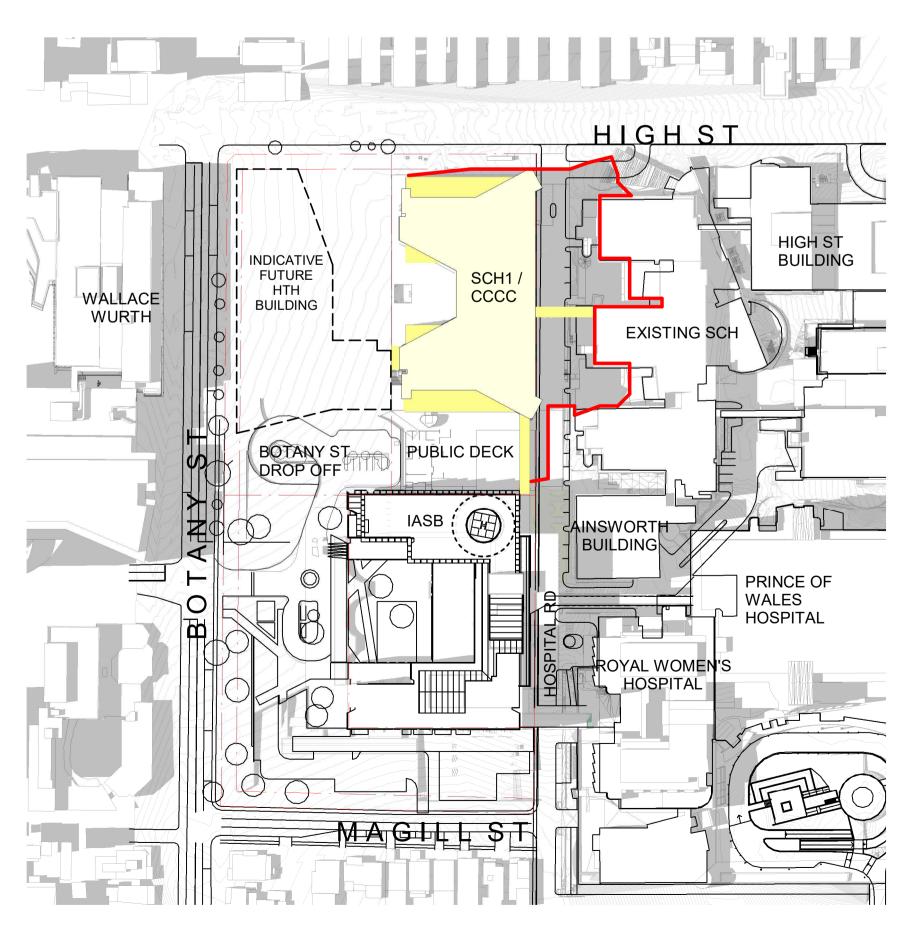

## RANDWICK HEALTH AND INNOVATION PRECINCT

| <br>INDICATIVE SITE BOUNDARY |
|------------------------------|
| <br>LOT BOUNDARY             |
| <br>EASEMENT                 |

| J  | ISSUED FOR REVIEW      | 26/04/21 |
|----|------------------------|----------|
| I  | ISSUED FOR REVIEW      | 23/03/21 |
| Н  | ISSUED FOR REVIEW      | 15/03/21 |
| G  | ISSUED FOR REVIEW      | 11/03/21 |
| F  | ISSUED FOR REVIEW      | 05/03/21 |
| Е  | ISSUED FOR REVIEW      | 08/02/20 |
| D  | ISSUED FOR REVIEW      | 22/01/20 |
| С  | ISSUED FOR REVIEW      | 21/01/20 |
| В  | ISSUED FOR INFORMATION | 22/12/20 |
| А  | ISSUED FOR INFORMATION | 04/12/20 |
| RE | V                      |          |