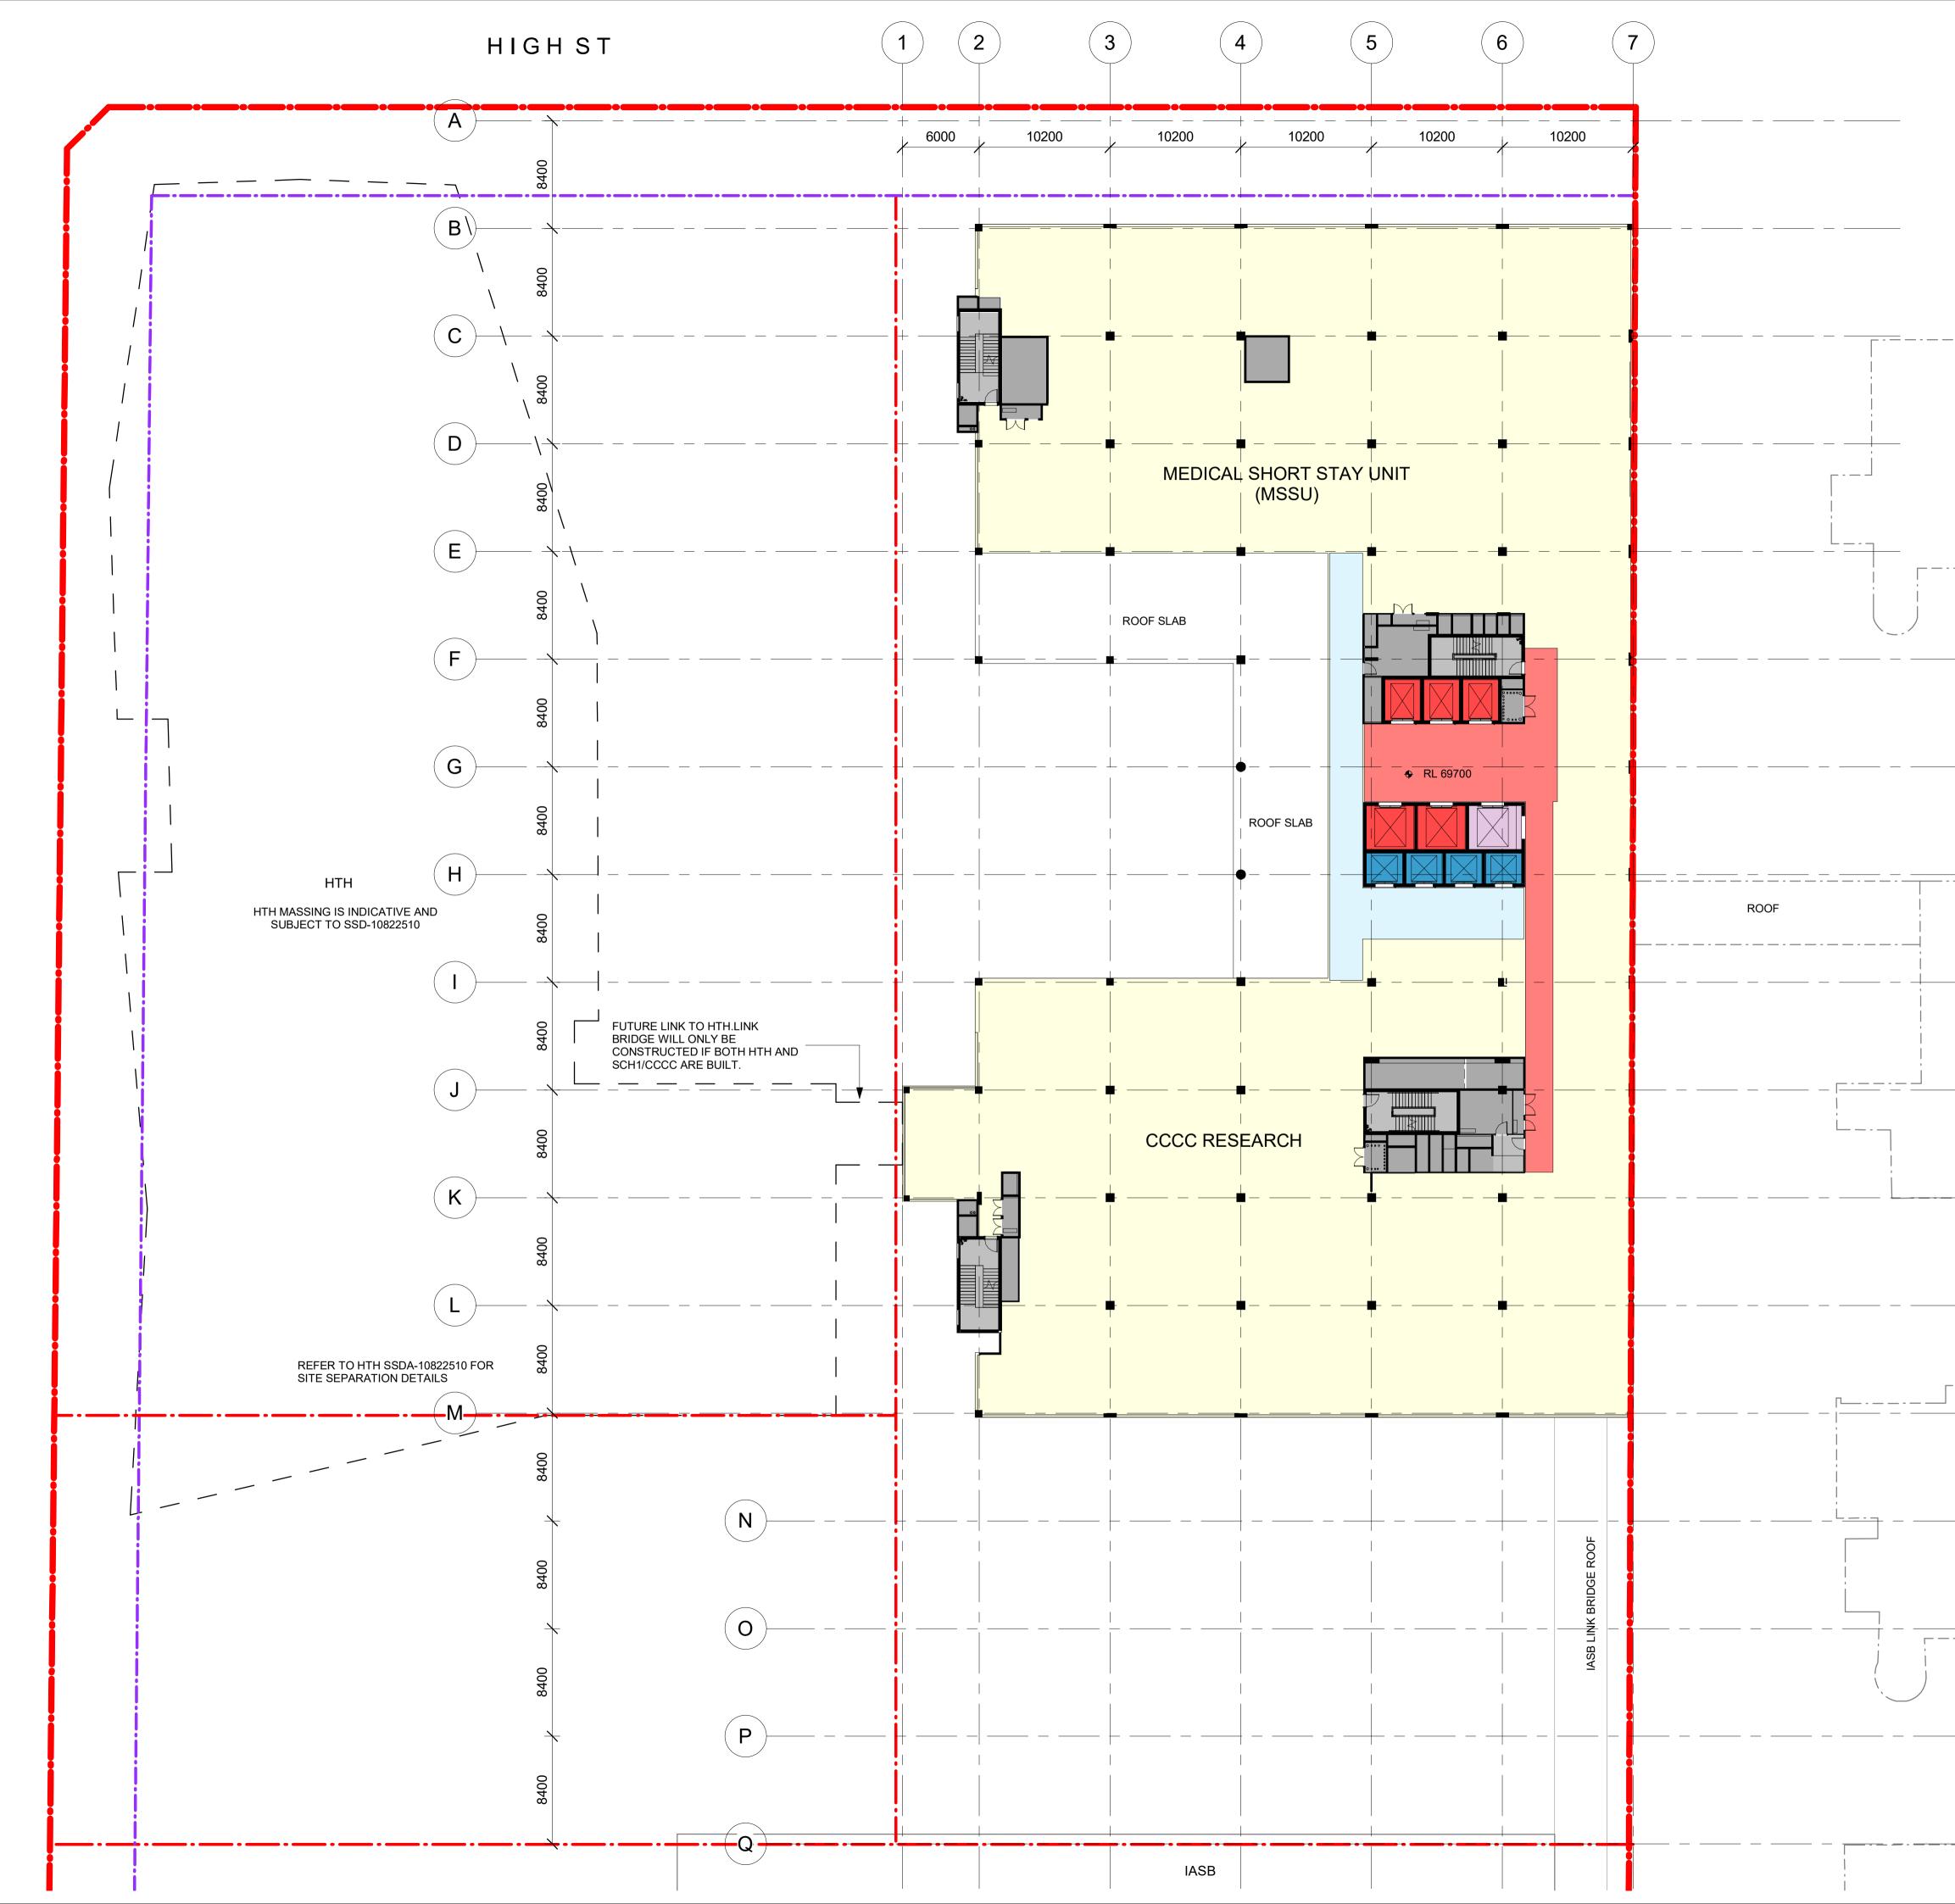

 $\vdash$ S  $\succ$ Ζ  $\triangleleft$ Ο Ш

|              | N                                                                                                                                                       |
|--------------|---------------------------------------------------------------------------------------------------------------------------------------------------------|
|              | 0 2.5 5 7.5 10 12.5m<br>1:250                                                                                                                           |
|              | RANDWICK HEALTH AND                                                                                                                                     |
|              | LOT BOUNDARY                                                                                                                                            |
|              | EASEMENT                                                                                                                                                |
|              | PROPOSED HTH<br>- INDICATIVE ONLY                                                                                                                       |
|              | DEPARTMENT                                                                                                                                              |
|              | RETAIL                                                                                                                                                  |
|              | PLANT / ENGINEERING                                                                                                                                     |
|              | CARPARK                                                                                                                                                 |
|              | TREES - SCH1/ CCCC                                                                                                                                      |
|              | OUTDOOR TERRACE                                                                                                                                         |
|              | RAISED PLANTER BOXERS                                                                                                                                   |
|              | DEEP SOIL LANDSCAPING                                                                                                                                   |
|              | HARD LANDSCAPING                                                                                                                                        |
|              | CIRCULATION - RESTRICTE                                                                                                                                 |
|              | CIRCULATION - PUBLIC                                                                                                                                    |
|              | LIFT - CLINICAL                                                                                                                                         |
|              | LIFT - PUBLIC                                                                                                                                           |
|              | J ISSUED FOR REVIEW 26/04/2<br>I ISSUED FOR REVIEW 23/03/2                                                                                              |
|              | H         ISSUED FOR REVIEW         15/03/2           G         ISSUED FOR REVIEW         11/03/2           F         ISSUED FOR REVIEW         05/03/2 |
| [            | E         ISSUED FOR REVIEW         08/02/2           D         ISSUED FOR REVIEW         22/01/2           C         ISSUED FOR REVIEW         21/01/2 |
|              | BISSUED FOR INFORMATION22/12/2AISSUED FOR INFORMATION04/12/2                                                                                            |
| Ĺ            | REV<br>HYDRAULIC / FIRE ARUF                                                                                                                            |
| <br> <br>    | Level 5, 151 Clarence Stree                                                                                                                             |
| RL 64380     | ARUP Sydney, NSW 2000<br>T +61 2 9320 9320<br>sydney@arup.com                                                                                           |
|              | MECHANICAL LCI Consultants                                                                                                                              |
| EXISTING SCH | Pty Ltc<br>Level 4, 73 Walker Stree<br>North Sydney, NSW 2060<br>T +61 2 9157 0570<br>info@lciconsultants.com.au                                        |
|              | ELECTRICAL JHA Consultants.com.a<br>Engineers Pty Lto                                                                                                   |
|              | Level 23, 101 Miller Stree<br>North Sydney, NSW 206<br>T +61 2 9437 100<br>enquiries@jhaengineers.com.a<br>www.jhaservices.cor                          |
|              | CIVIL / STRUCTURAL Meinhardt Bonaco<br>Pty Lto                                                                                                          |
|              | Level 4, 66 Clarence Stree<br>Sydney NSW 2000<br>T +61 2 9699 3088                                                                                      |
|              | BONACCI info@meinhardt-bonacci.cor<br>www.meinhardt-bonacci.cor                                                                                         |
|              | PROJECT MANAGER PricewaterhouseCoopers                                                                                                                  |
|              | One International Towers Sydne<br>Watermans Quay<br>Barangaroo NSW 200                                                                                  |
|              | <b>T</b> +61 2 8266 000<br>www.pwc.com.a                                                                                                                |
|              | ARCHITECT Billard Leece<br>Partnership Pty Lte                                                                                                          |
|              | Architects & Urban Planner<br>Level 6, 72-80 Cooper S<br>Surry Hills NSW 201<br>T +61 2 8096 406<br>info@blp.com.a<br>www.blp.com.a                     |
|              | CLIENT Health Infrastructure                                                                                                                            |
|              | Health<br>Infrastructure<br>PROJECT                                                                                                                     |
| <br>]<br>    | SYDNEY CHILDREN'S HOSPITAL<br>STAGE 1 AND CHILDREN'S<br>COMPREHENSIVE CANCER CENTRE                                                                     |
|              | Sheet Name PROPOSED PLAN - LEVEL 02                                                                                                                     |
|              | <br>Scale Date<br>1 : 250@A1 26/04/21                                                                                                                   |
|              | Drawn ByChecked ByRevisionSMBBJ                                                                                                                         |
|              | Project No 19101<br>Drawing No                                                                                                                          |
| <u> </u>     | SCH1-AR-DG-SSD014                                                                                                                                       |