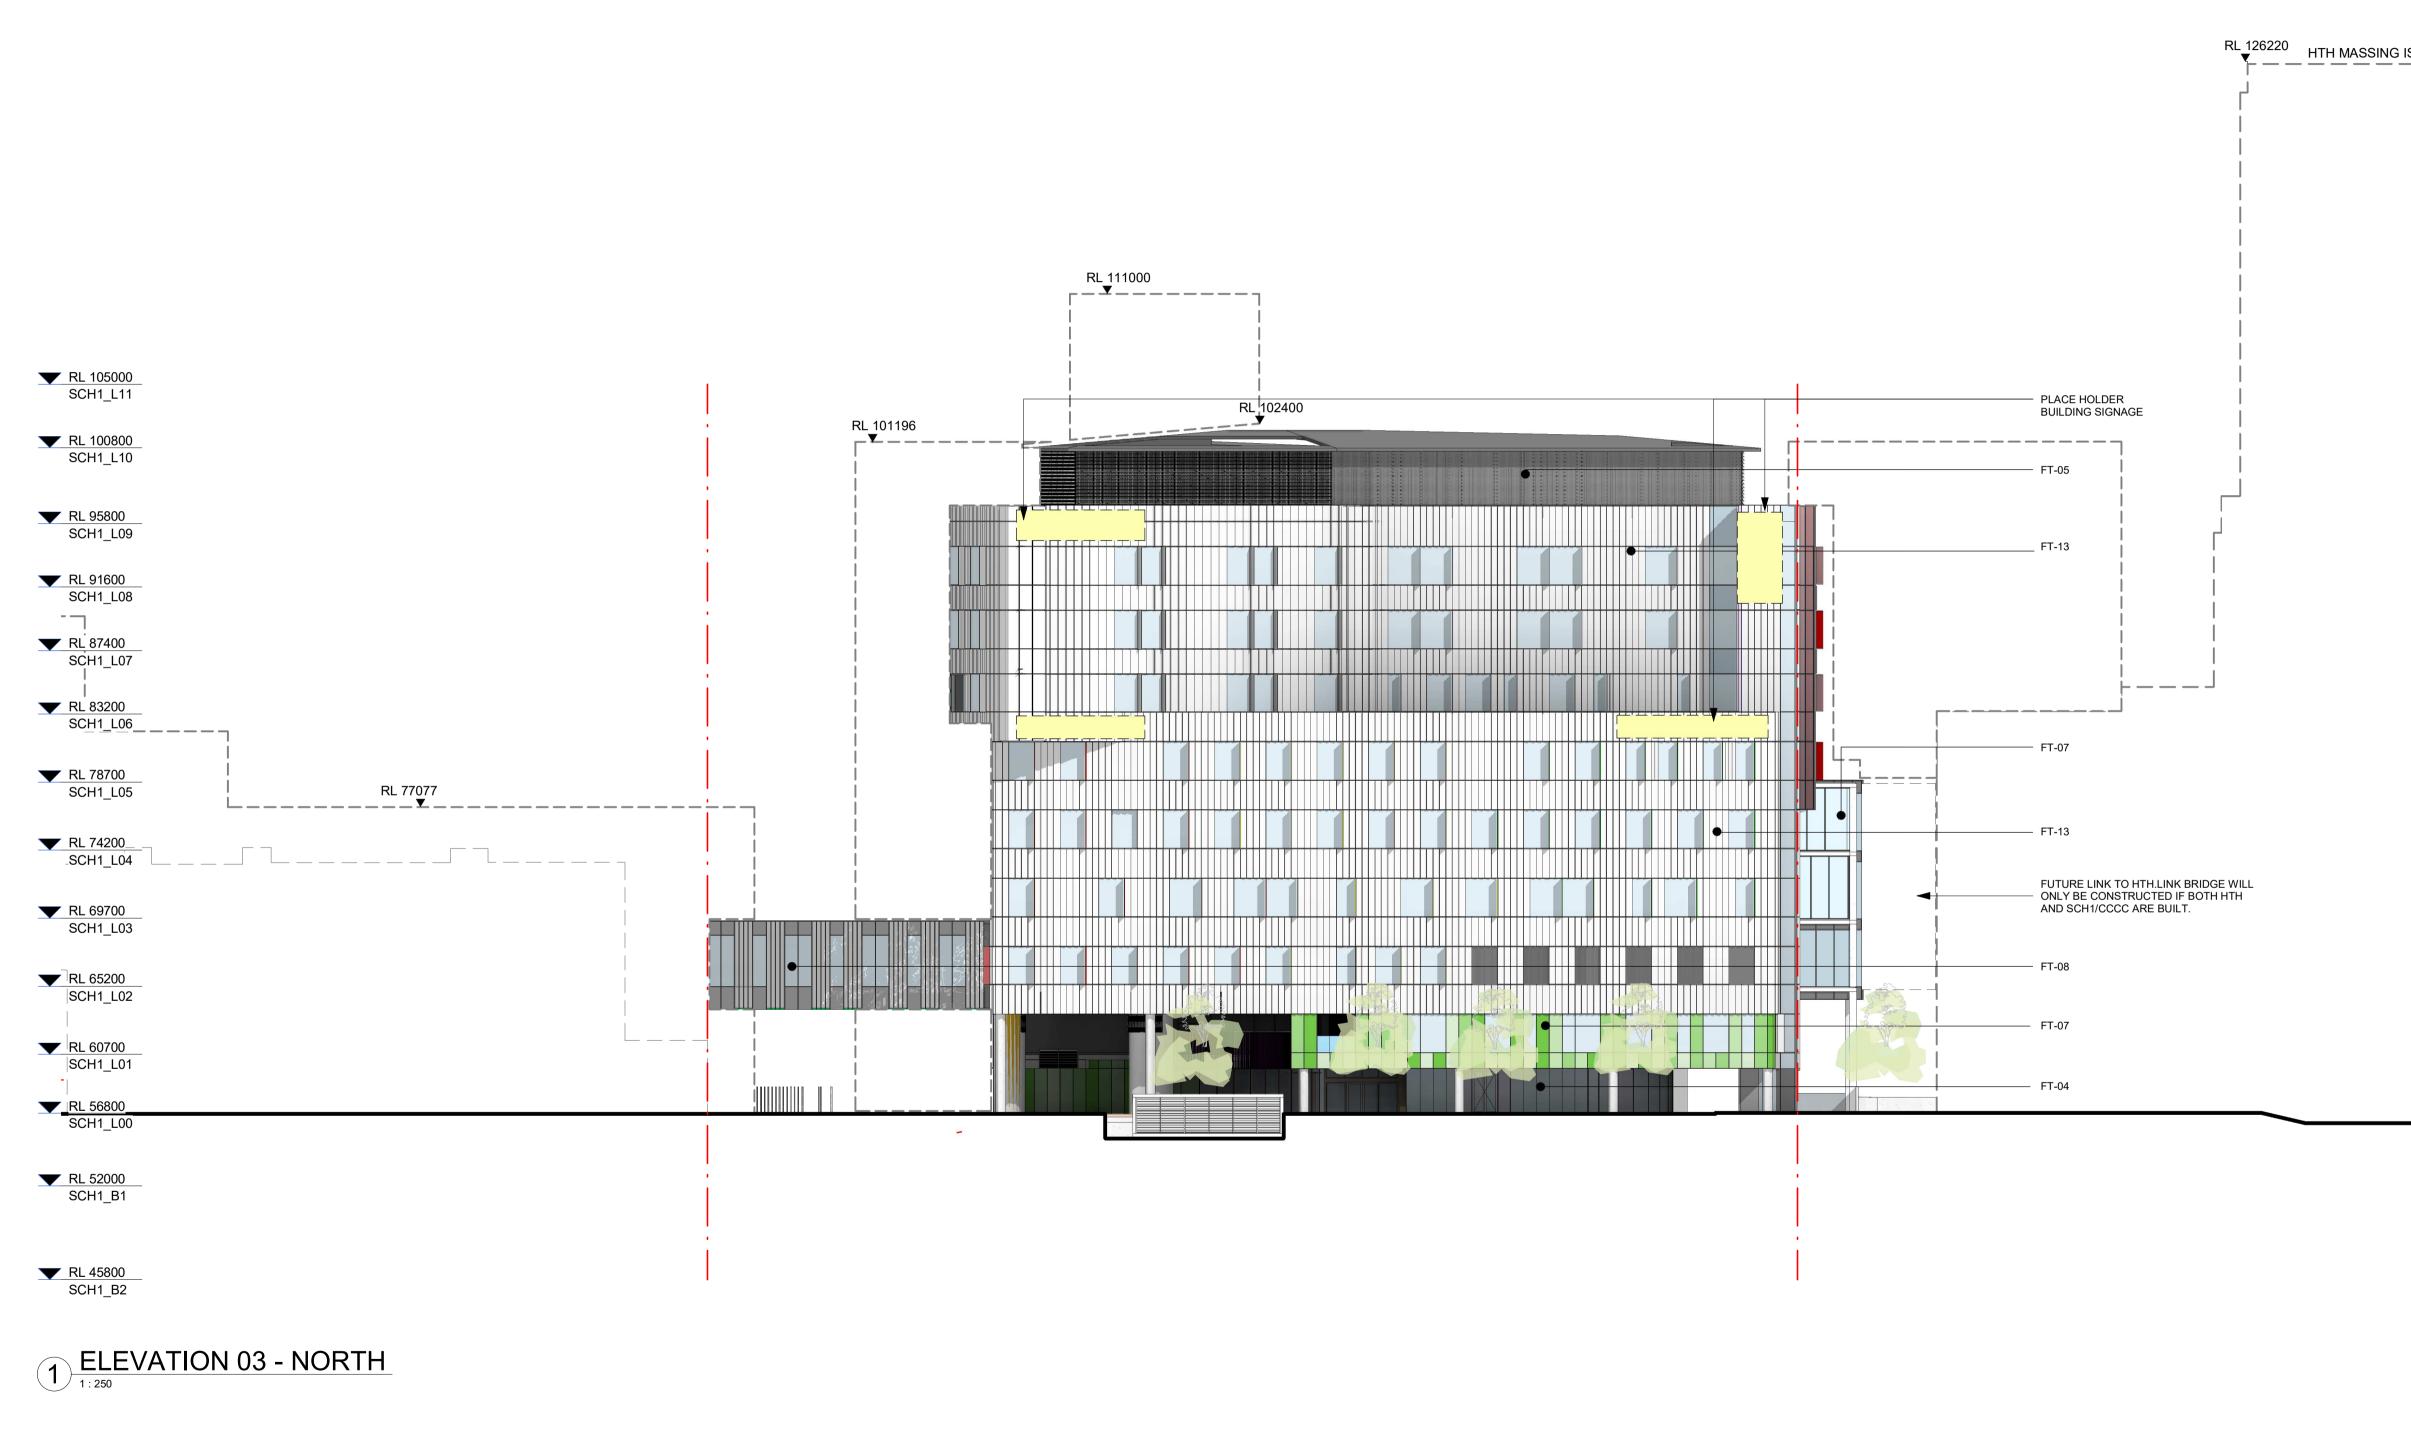

CHILDREN'S COMPREHENSIVE CANCER CENTRE

Sheet Name **ELEVATION - SHEET 02** 

SOVERNMENT Health

BONACCI

PROJECT MANAGER

ржс

ARCHITECT

CLIENT

|                          |                  |                          | 1360            |
|--------------------------|------------------|--------------------------|-----------------|
| Scale<br>As indicated@A1 |                  | Date<br>26/04/21         | BIM —           |
| Drawn By                 | Checked By<br>BB | Revision<br><sup>H</sup> | AM              |
| Project No               |                  | 19101                    | <br>11:15:07 AM |
| Drawing No               | D031             |                          |                 |
|                          |                  | 1                        | 5/2021          |



SCH1/ CCCC

HTH LINK

FUTURE HTH

EXISTING SYDNEY CHILDREN'S HOSPITAL LINK BRIDGE

| 0 2.5 5 7.5                                                                                                                                                                                                                                   | 5 10 12.5m                                                                                                                                                             |
|-----------------------------------------------------------------------------------------------------------------------------------------------------------------------------------------------------------------------------------------------|---------------------------------------------------------------