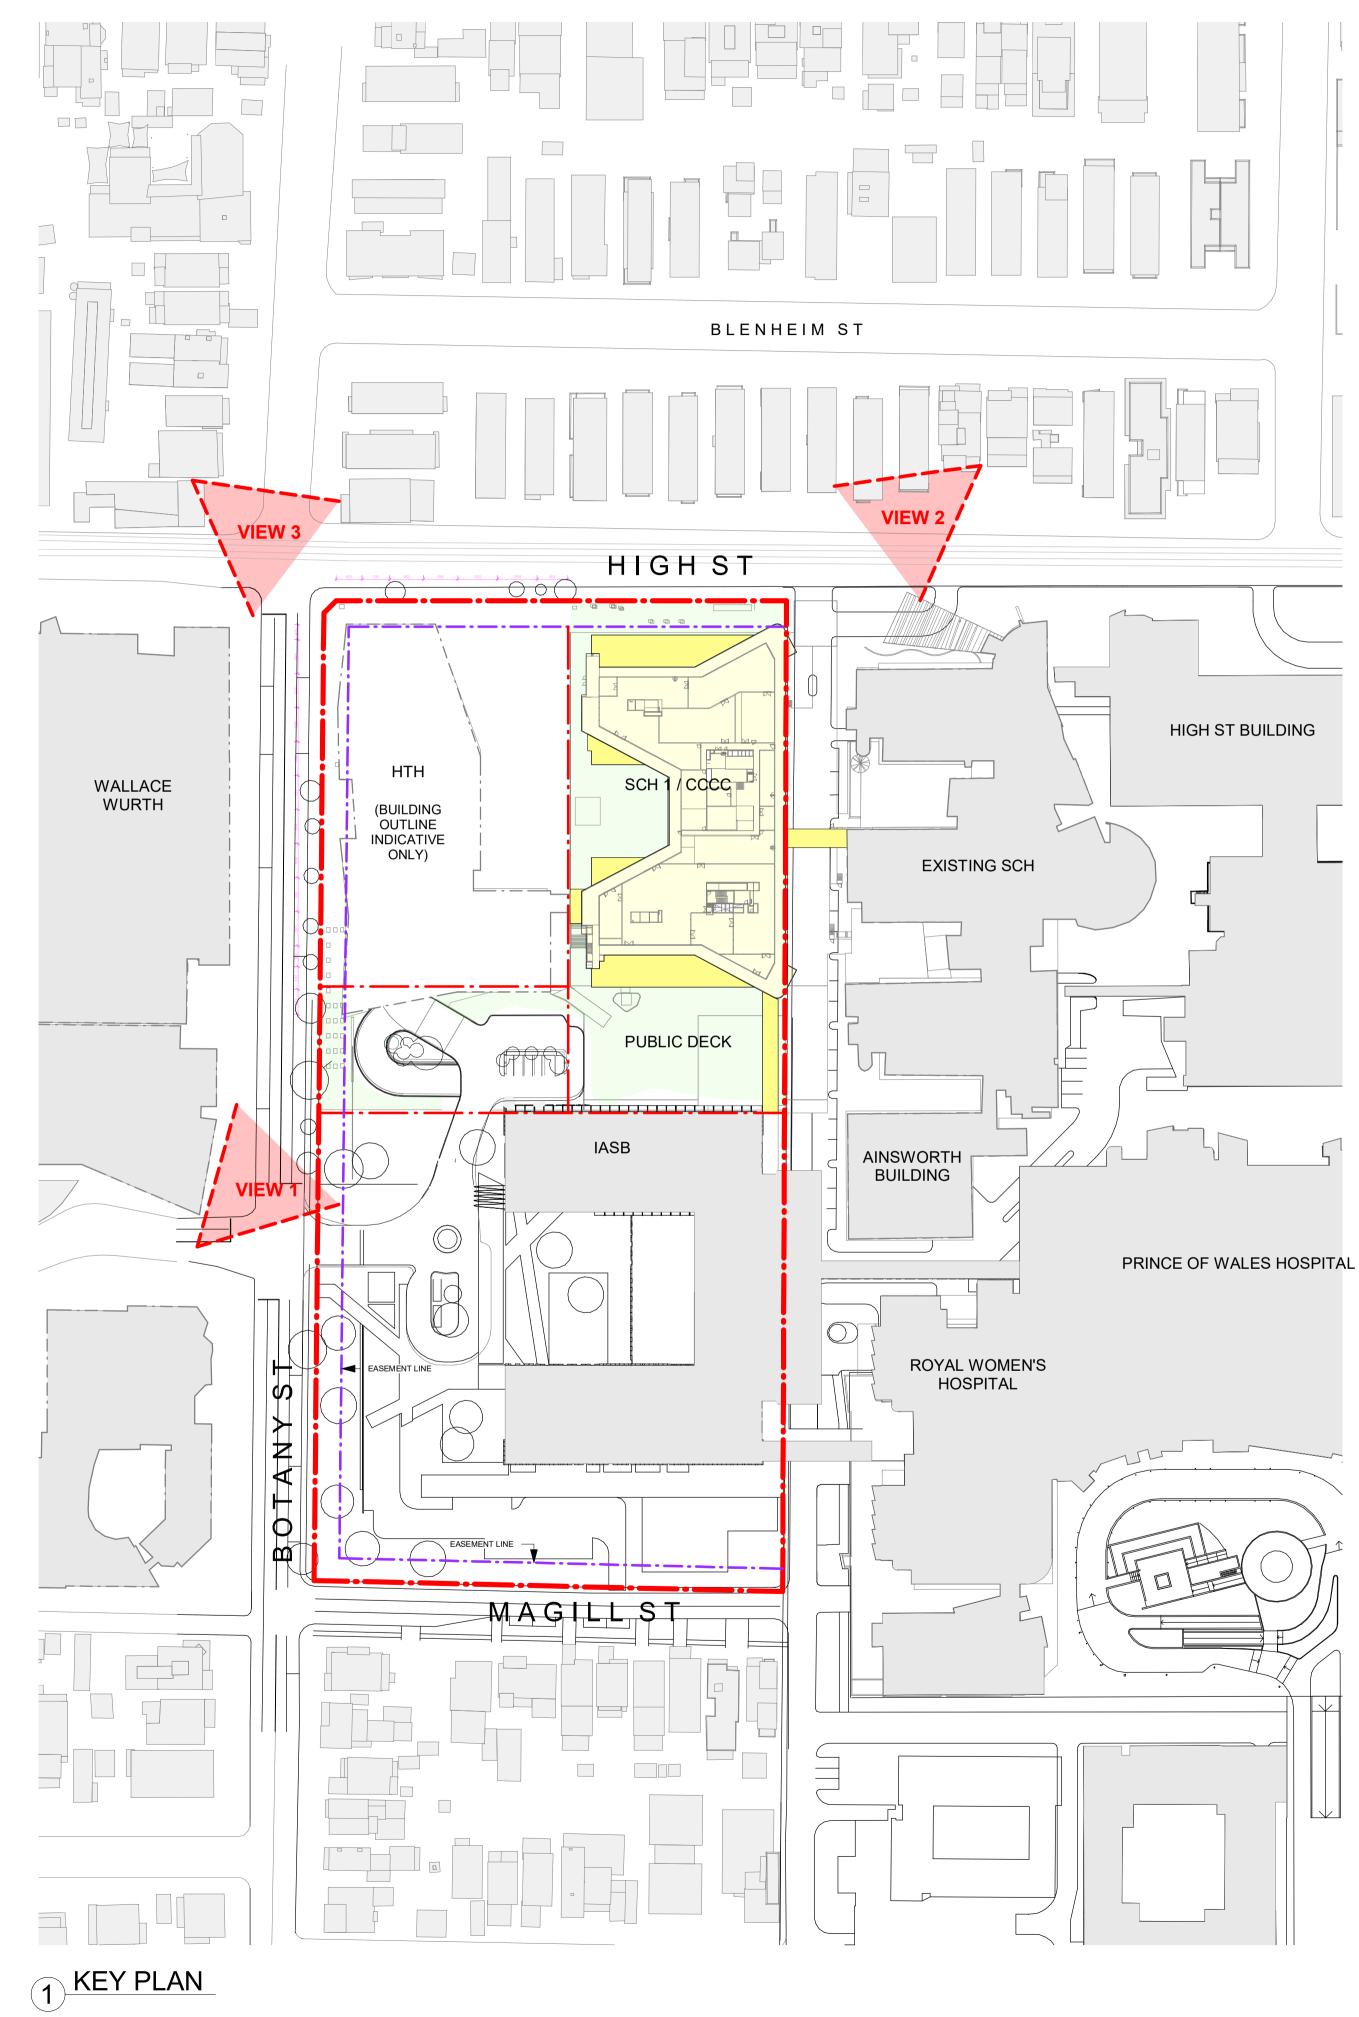

ECTRICAL



CIVIL / STRUCTURAL



PROJECT MANAGER PricewaterhouseCoopers





CLIENT

Billard Leece Partnership Pty Ltd Architects & Urban Planners Level 6, 72-80 Cooper St Surry Hills NSW 2010 T +61 2 8096 4066 info@blp.com.au www.blp.com.au Health Infrastructure

Level 6, 1 Reserverts St Leonards, NSW 2065 T +61 2 9978 5402 www.hinfra.health.nsw.gov.au

PROJECT SYDNEY CHILDREN'S HOSPITAL STAGE 1 AND CHILDREN'S COMPREHENSIVE CANCER CENTRE

Sheet Name GFA CALCULATIONS SHEET 02

| Scale      |            | Date     |
|------------|------------|----------|
| 1:1000@A1  |            | 26/04/21 |
| Drawn By   | Checked By | Revision |
| EP         | BB         | Н        |
| Project No |            | 19101    |
| Drawing No |            |          |

**ISSUED FOR REVIEW** 

SCH1-AR-DG-SSD056





2 VIEW 1 - EXISTING



3 VIEW 1 - PROPOSED

PROPOSED SCH1/CCCC

PROPOSED HTH

| J   | ISSUED FOR REVIEW      | 26/04/21 |
|-----|------------------------|----------|
| Ι   | ISSUED FOR REVIEW      | 23/03/21 |
| Н   | ISSUED FOR REVIEW      | 15/03/21 |
| G   | ISSUED FOR REVIEW      | 11/03/21 |
| F   | ISSUED FOR REVIEW      | 05/03/21 |
| Е   | ISSUED FOR REVIEW      | 08/02/20 |
| D   | ISSUED FOR REVIEW      | 22/01/20 |
| С   | ISSUED FOR REVIEW      | 21/01/20 |
| В   | ISSUED FOR INFORMATION | 22/12/20 |
| А   | ISSUED FOR INFORMATION | 04/12/20 |
| RE\ | /                      |          |
|     |                        |          |

HYDRAULIC / FIRE

ARUP

ARUP MECHANICAL

CIVIL / STRUCTURAL

MEINHARDT

BONACCI

PROJECT MANAGER

pwc

ARCHITECT

CLIENT

GOVERNMENT Health Infra