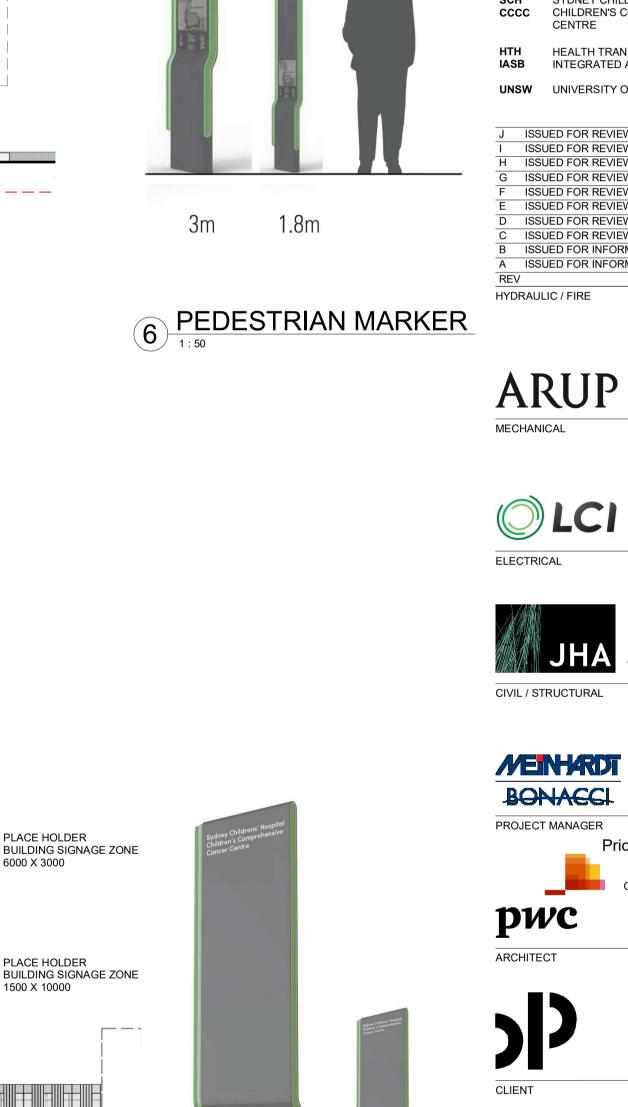

Level 6, 1 Reserve Road St Leonards, NSW 2065 T +61 2 9978 5402 www.hinfra.health.nsw.gov.au

PROJECT SYDNEY CHILDREN'S HOSPITAL STAGE 1 AND CHILDREN'S COMPREHENSIVE CANCER CENTRE

Sheet Name SIGNAGE - SHEET 01

Health

Infrastructure

|                   |            |          | 360     |
|-------------------|------------|----------|---------|
| Scale             |            | Date     | BIM     |
| As indicated@     | )A1        | 26/04/21 |         |
| Drawn By          | Checked By | Revision |         |
| LL                | BB         | J        | AM      |
| Project No        |            | 19101    | 1:54    |
| Drawing No        |            |          | 11:21 — |
| SCH1-AR-DG-SSD080 |            |          | 2021    |
|                   |            |          | 50 —    |





**BUILDING SIGNAGE ZONE** 



\_\_\_\_Σ 

PLACE HOLDER
 BUILDING SIGNAGE ZONE
 1500 X 10000





3m