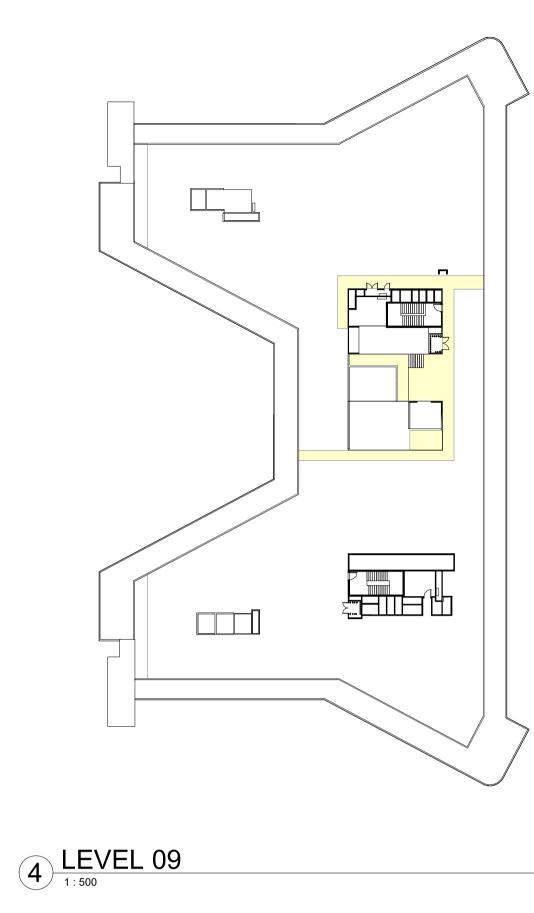

cewaterhouseCoopers

> One International Towers Sydney Watermans Quay, Barangaroo NSW 2000 T +61 2 8266 0000 www.pwc.com.au

> > Billard Leece Partnership Pty Ltd Architects & Urban Planners Level 6, 72-80 Cooper St Surry Hills NSW 2010 T +61 2 8096 4066

info@blp.com.au www.blp.com.au Health Infrastructure

Level 6, 1 Reserve Road St Leonards, NSW 2065 T +61 2 9978 5402 www.hinfra.health.nsw.gov.au

PROJECT SYDNEY CHILDREN'S HOSPITAL STAGE 1 AND CHILDREN'S COMPREHENSIVE CANCER CENTRE

Sheet Name GFA CALCULATIONS - SHEET 01

| 1:1000@A1<br>Drawn By | Checked By | 26/04/21<br>Revision |
|-----------------------|------------|----------------------|
| EP                    | BB         | J                    |
| Project No            |            | 19101                |







1 LEVEL 06









| GFA AREA | CALCULATION |
|----------|-------------|
|          |             |

| LEVEL       | AREA                    |
|-------------|-------------------------|
|             |                         |
| SCH1_B2     | 2236.10 m <sup>2</sup>  |
| SCH1_B1     | 5078.99 m <sup>2</sup>  |
| SCH1_L00    | 2160.72 m <sup>2</sup>  |
| SCH1_L01    | 3523.19 m <sup>2</sup>  |
| SCH1_L02    | 2115.36 m <sup>2</sup>  |
| SCH1_L03    | 3492.09 m <sup>2</sup>  |
| SCH1_L04    | 3764.58 m <sup>2</sup>  |
| SCH1_L05    | 3707.97 m <sup>2</sup>  |
| SCH1_L06    | 3337.85 m <sup>2</sup>  |
| SCH1_L07    | 3290.45 m <sup>2</sup>  |
| SCH1_L08    | 3207.02 m <sup>2</sup>  |
| SCH1_L09    | 157.76 m <sup>2</sup>   |
| Grand total | 36072.08 m <sup>2</sup> |

FULLY ENCLOSED COVERED AREA

| Н  | ISS