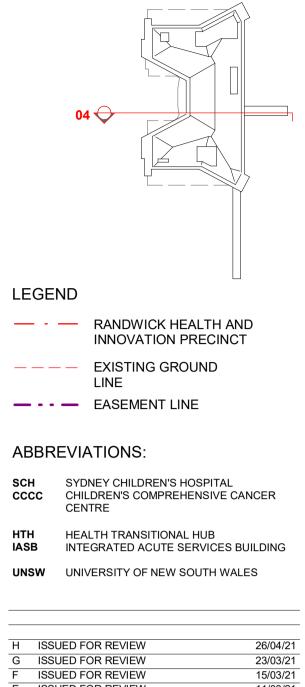

## RANDWICK HEALTH AND INNOVATION PRECINCT

| <br>INDICATIVE SITE BOUNDARY |
|------------------------------|
| <br>LOT BOUNDARY             |
| <br>EASEMENT                 |

| J  | ISSUED FOR REVIEW      | 26/04/21 |
|----|------------------------|----------|
| I  | ISSUED FOR REVIEW      | 23/03/21 |
| Н  | ISSUED FOR REVIEW      | 15/03/21 |
| G  | ISSUED FOR REVIEW      | 11/03/21 |
| F  | ISSUED FOR REVIEW      | 05/03/21 |
| Е  | ISSUED FOR REVIEW      | 08/02/20 |
| D  | ISSUED FOR REVIEW      | 22/01/20 |
| С  | ISSUED FOR REVIEW      | 21/01/20 |
| В  | ISSUED FOR INFORMATION | 22/12/20 |
| А  | ISSUED FOR INFORMATION | 04/12/20 |
| RE | V                      |          |