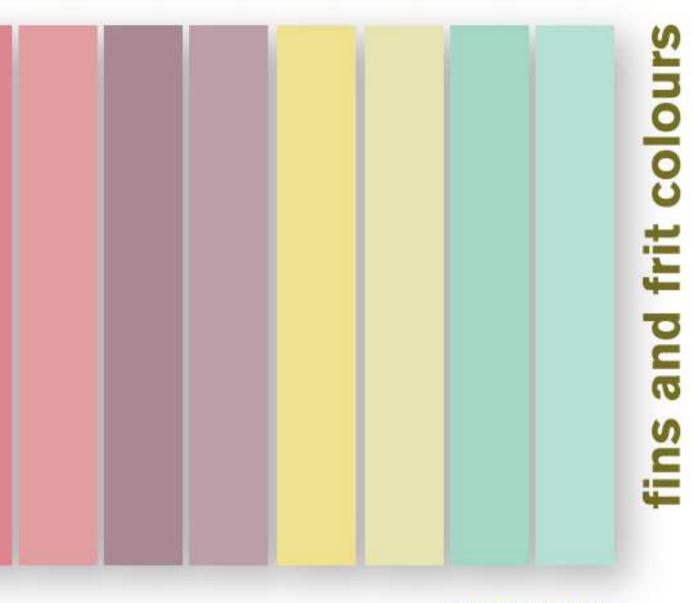

tion: Front glazed framing system with double glazed unit</li> </ul>                                                                        |          |
|                   | <ul> <li>(high performance).</li> <li>Spandrel Construction: Front glazed spandrel outer panel with 100% ceramic frit to surface two.</li> </ul>                                                                                                                                                | Colour a |
| Colour and Finish | <ul> <li>Aluminium Frame Finish: Powder coat or PVDF finish.</li> <li>Aluminium Frame Colour: Interpon D2525 Flat Matt Medium Bronze [PC08]</li> <li>Glass: Neutral silver grey</li> <li>Frit and Colour: Colour to match [PC08]; Allow for additional various colours [PC10]</li> </ul>        | 1-1<br>  |



PC10 | PC11



| ction Type | Description                                                                                                                                                                                                                                                                                                                                                                                                                                                              |  |  |  |
|------------|----------------------------------------------------------------------------------------------------------------------------------------------------------------------------------------------------------------------------------------------------------------------------------------------