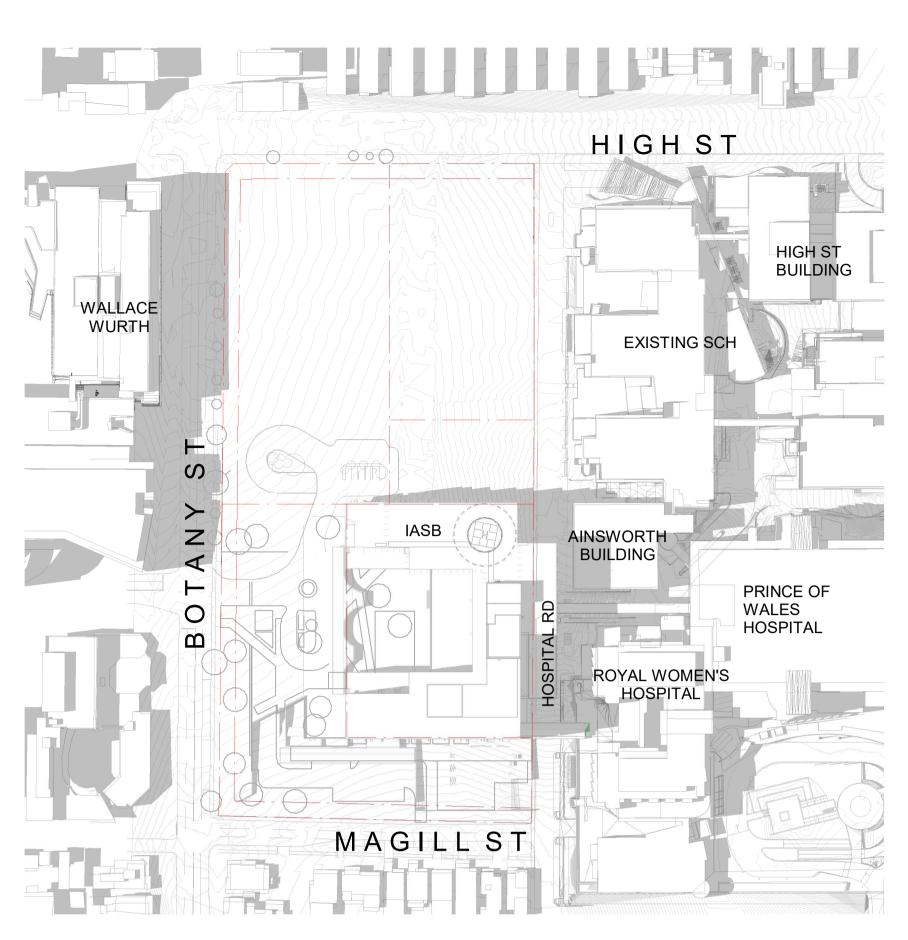

## RANDWICK HEALTH AND INNOVATION PRECINCT

| <br>INDICATIVE SITE BOUNDARY |
|------------------------------|
| <br>LOT BOUNDARY             |
| <br>EASEMENT                 |

| J  | ISSUED FOR REVIEW      | 26/04/21 |
|----|------------------------|----------|
| I  | ISSUED FOR REVIEW      | 23/03/21 |
| Н  | ISSUED FOR REVIEW      | 15/03/21 |
| G  | ISSUED FOR REVIEW      | 11/03/21 |
| F  | ISSUED FOR REVIEW      | 05/03/21 |
| Е  | ISSUED FOR REVIEW      | 08/02/20 |
| D  | ISSUED FOR REVIEW      | 22/01/20 |
| С  | ISSUED FOR REVIEW      | 21/01/20 |
| В  | ISSUED FOR INFORMATION | 22/12/20 |
| А  | ISSUED FOR INFORMATION | 04/12/20 |
| RE | V                      |          |