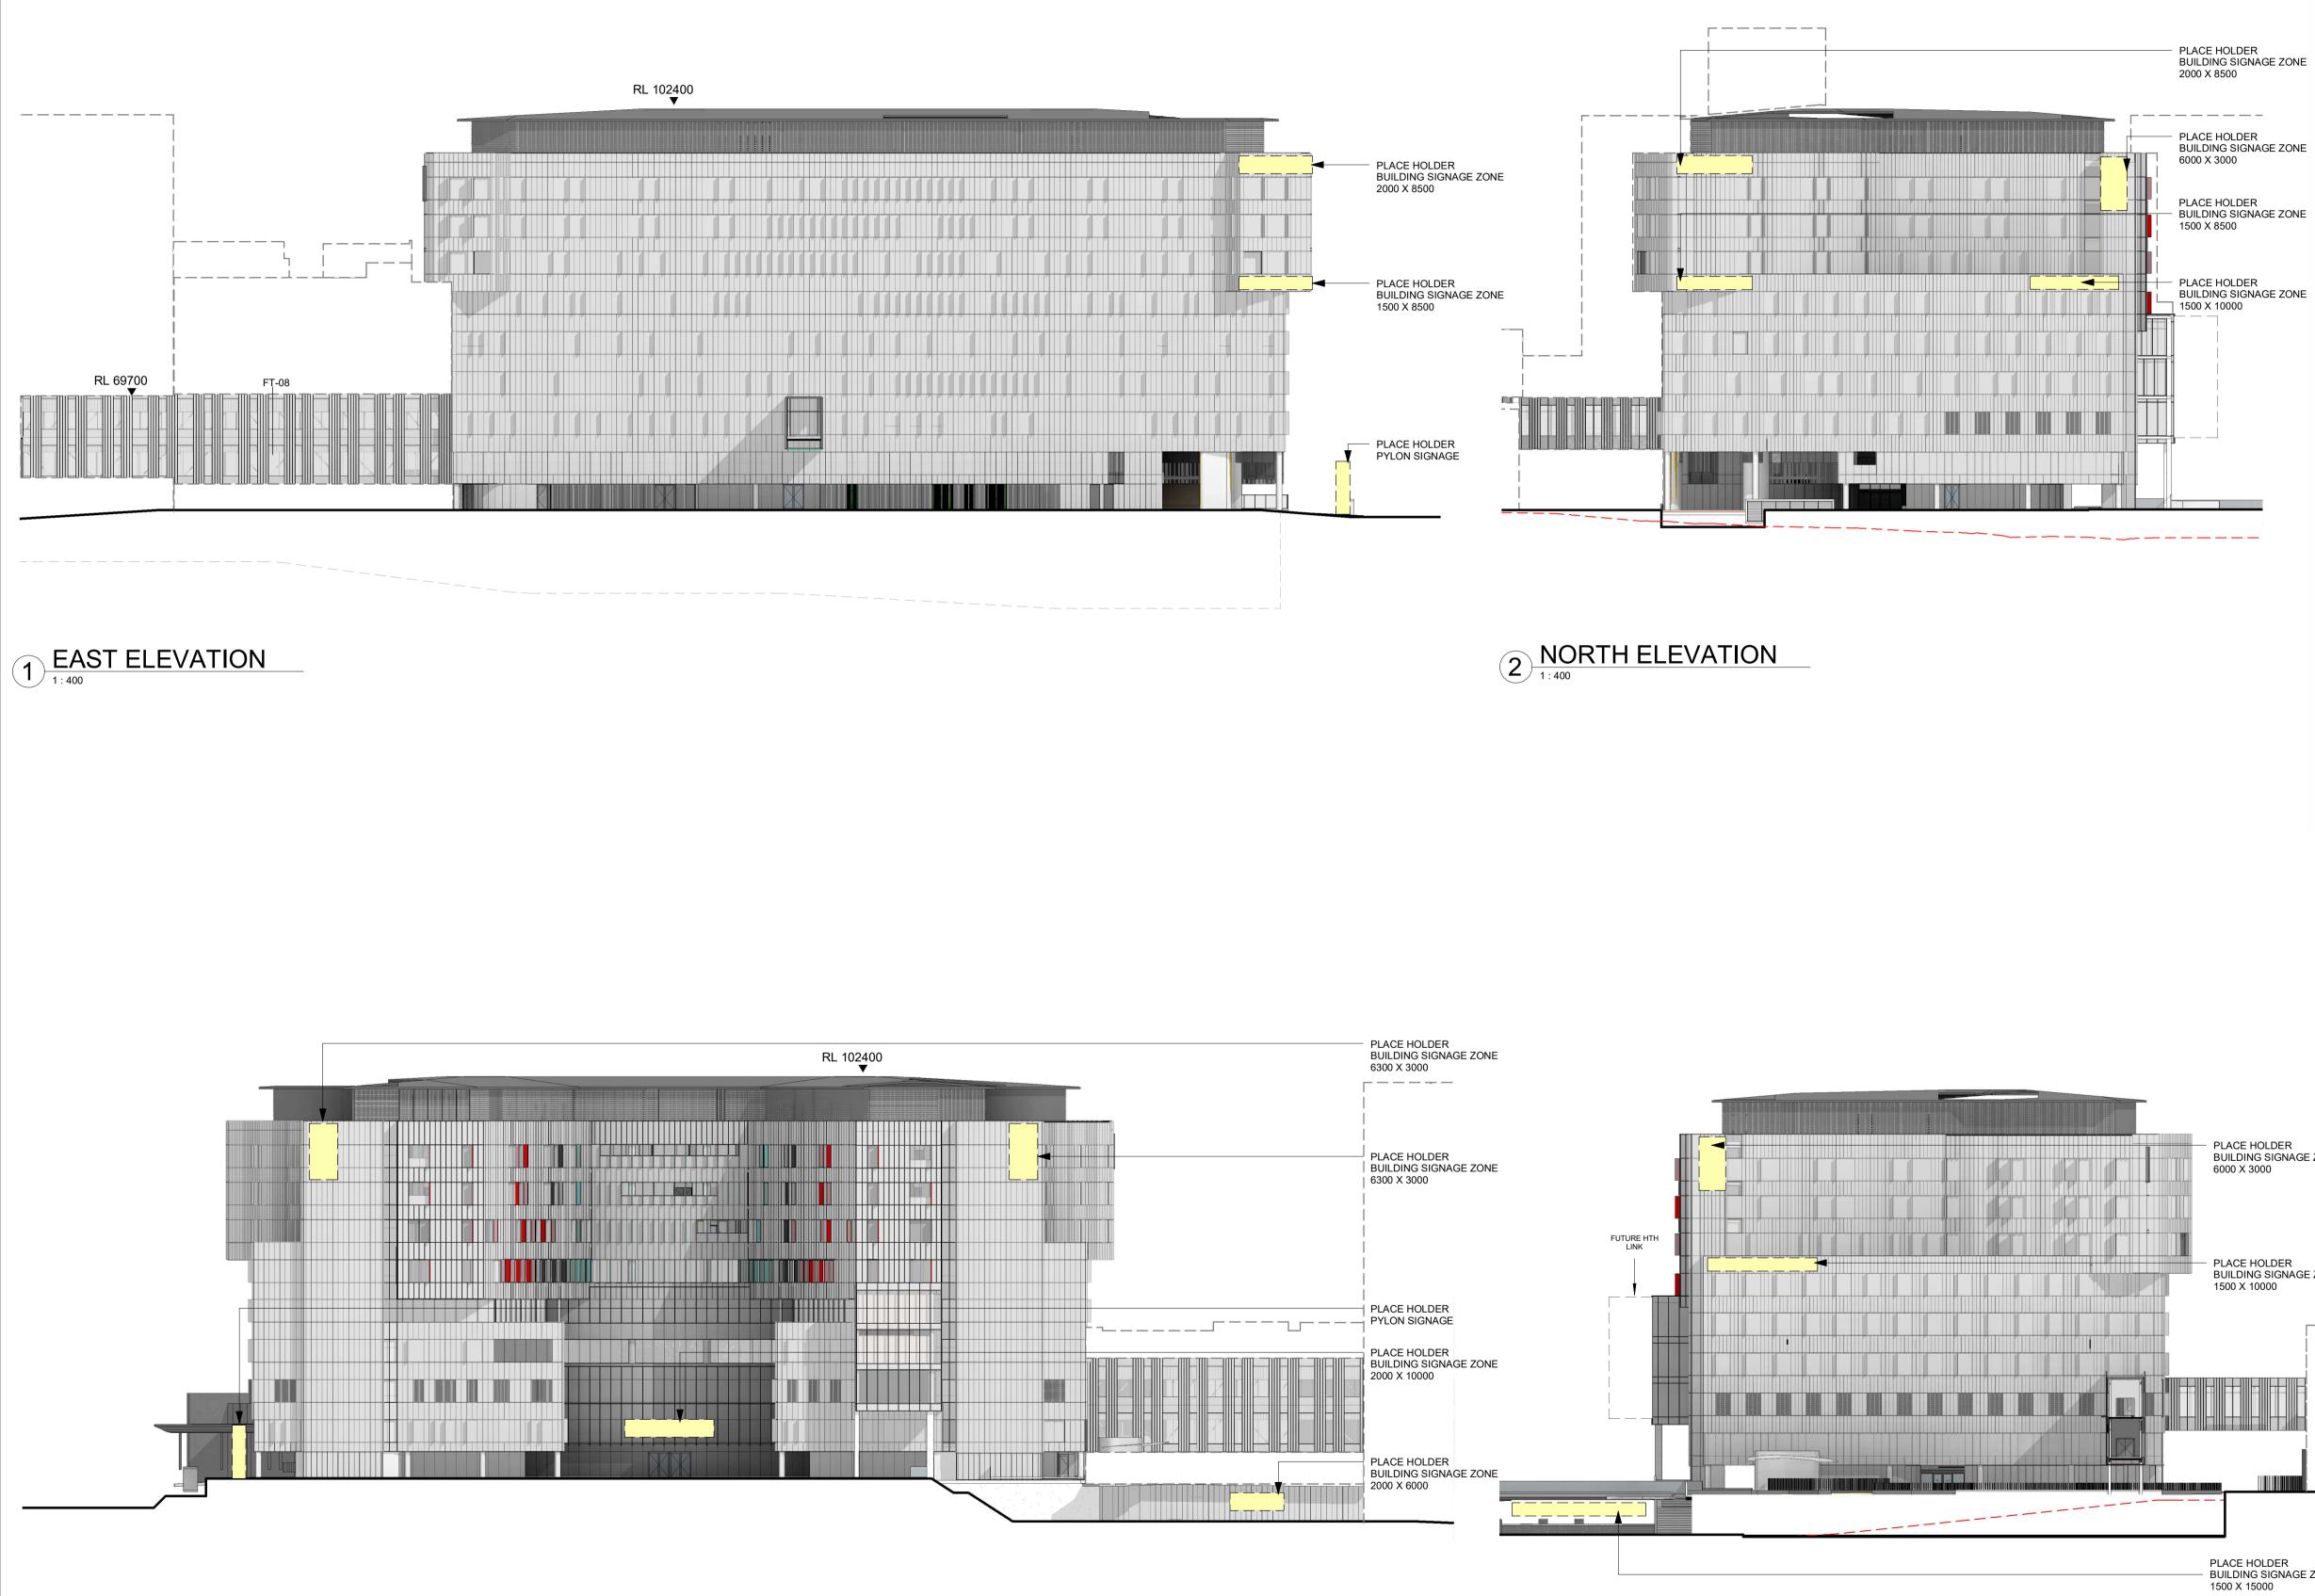

vel 4, 66 Clarence Street Sydney NSW 2000 T +61 2 9699 3088 info@meinhardt-bonacci.com www.meinhardt-bonacci.com

PricewaterhouseCoopers

One International Towers Sydney Watermans Quay, Barangaroo NSW 2000 T +61 2 8266 0000 www.pwc.com.au

> Billard Leece Partnership Pty Ltd Architects & Urban Planners Level 6, 72-80 Cooper St Surry Hills NSW 2010

T +61 2 8096 4066 info@blp.com.au www.blp.com.au Health Infrastructure

Level 6, 1 Reserve Road St Leonards, NSW 2065 T +61 2 9978 5402 www.hinfra.health.nsw.gov.au

PROJECT SYDNEY CHILDREN'S HOSPITAL STAGE 1 AND CHILDREN'S COMPREHENSIVE CANCER CENTRE

Sheet Name EXTERNAL FINISHES SCHEDULE

Date Scale 26/04/21 @A1 Drawn By Checked By Revision ΚV BB J Project No 19101 Drawing No

SCH1-AR-DG-SSD070 **ISSUED FOR REVIEW** 







SOVERNMENT Health



3 WEST ELEVATION



| 0  | 2.5 | 5 | 7.5 | 10 12.5m |
|----|-----|---|-----|----------|
| 1: | 250 |   |     |          |



### NOTE: DETAILED DESIGN FOR THE SIGNAGE PACKAGE IS SUBJECT TO FURTHER DEVELOPMENT

#### ABBREVIATIONS:

| SCH<br>CCCC | SYDNEY CHILDREN'S HOSPITAL<br>CHILDREN'S COMPREHENSIVE CANCER<br>CENTRE |
|-------------|-------------------------------------------------------------------------|
| нтн         | HEALTH TRANSITIONAL HUB                                                 |

HEALTH TRANSITIONAL HUB INTEGRATED ACUTE SERVICES BUILDING

UNIVERSITY OF NEW SOUTH WALES

| J   | ISSUED FOR REVIEW      | 26/04/21 |
|-----|------------------------|----------|
| Ι   | ISSUED FOR REVIEW      | 23/03/21 |
| Н   | ISSUED FOR REVIEW      | 15/03/21 |
| G   | ISSUED FOR REVIEW