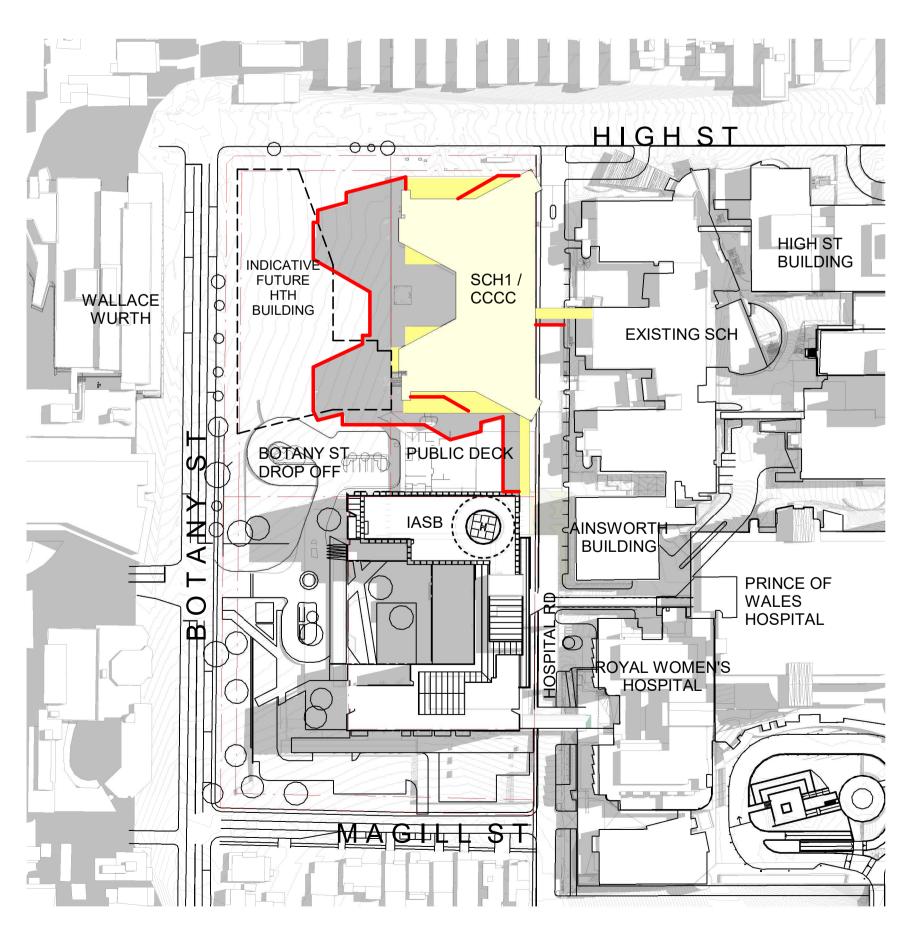

|          | 0 2.5 5 7.5 10 12.5m                                                                                                                                                                           |
|----------|------------------------------------------------------------------------------------------------------------------------------------------------------------------------------------------------|
|          | 1:250<br>RANDWICK HEALTH AND<br>INNOVATION PRECINCT<br>INDICATIVE SITE BOUNDARY                                                                                                                |
|          | LOT BOUNDARY                                                                                                                                                                                   |
|          | PROPOSED HTH                                                                                                                                                                                   |
|          | INDICATIVE ONLY     DEPARTMENT                                                                                                                                                                 |
|          | RETAIL                                                                                                                                                                                         |
|          | PLANT / ENGINEERING                                                                                                                                                                            |
|          | CARPARK                                                                                                                                                                                        |
|          | TREES - SCH1/ CCCC                                                                                                                                                                             |
|          | OUTDOOR TERRACE                                                                                                                                                                                |
|          | RAISED PLANTER BOXERS                                                                                                                                                                          |
|          | DEEP SOIL LANDSCAPING                                                                                                                                                                          |
|          | HARD LANDSCAPING                                                                                                                                                                               |
|          | CIRCULATION - RESTRICTED                                                                                                                                                                       |
|          | CIRCULATION - PUBLIC                                                                                                                                                                           |
|          | LIFT - CLINICAL                                                                                                                                                                                |
|          | LIFT - PUBLIC                                                                                                                                                                                  |
|          | LIFT - GOODS / LABS         J       ISSUED FOR REVIEW       26/04/21         I       ISSUED FOR REVIEW       23/03/21                                                                          |
|          | H         ISSUED FOR REVIEW         15/03/21           G         ISSUED FOR REVIEW         11/03/21                                                                                            |
| /        | F         ISSUED FOR REVIEW         05/03/21           E         ISSUED FOR REVIEW         08/02/20           D         ISSUED FOR REVIEW         22/01/20                                     |
|          | CISSUED FOR REVIEW21/01/20BISSUED FOR INFORMATION22/12/20AISSUED FOR INFORMATION04/12/20                                                                                                       |
|          | REV<br>HYDRAULIC / FIRE ARUP                                                                                                                                                                   |
|          |                                                                                                                                                                                                |
|          | ARUP Level 5, 151 Clarence Street<br>Sydney, NSW 2000<br>T +61 2 9320 9320<br>sydney@arup.com                                                                                                  |
|          | MECHANICAL LCI Consultants<br>Pty Ltd                                                                                                                                                          |
|          | Level 4, 73 Walker Street<br>North Sydney, NSW 2060                                                                                                                                            |
|          | T +61 2 9157 0570<br>info@lciconsultants.com.au<br>www.lciconsultants.com.au                                                                                                                   |
|          | ELECTRICAL       JHA Consulting         Engineers Pty Ltd         Level 23, 101 Miller Street                                                                                                  |
|          | UCVCH 25, 10 T Winter Offect<br>North Sydney, NSW 2060<br>T +61 2 9437 1000<br>enquiries@jhaengineers.com.au                                                                                   |
|          | CIVIL / STRUCTURAL Meinhardt Bonacci                                                                                                                                                           |
|          | Pty Ltd                                                                                                                                                                                        |
|          | Level 4, 66 Clarence Street<br>Sydney NSW 2000<br>T +61 2 9699 3088                                                                                                                            |
|          | BONACCI info@meinhardt-bonacci.com<br>www.meinhardt-bonacci.com                                                                                                                                |
| I        | PricewaterhouseCoopers                                                                                                                                                                         |
|          | One International Towers Sydney<br>Watermans Quay,<br>Barangaroo NSW 2000                                                                                                                      |
|          | T +61 2 8266 0000<br>www.pwc.com.au                                                                                                                                                            |
| <u> </u> | ARCHITECT<br>Billard Leece<br>Partnership Pty Ltd<br>Architects & Urban Planners<br>Level 6, 72-80 Cooper St<br>Surry Hills NSW 2010<br>T +61 2 8096 4066<br>info@blp.com.au<br>www.blp.com.au |
|          | CLIENT Health Infrastructure                                                                                                                                                                   |
|          | NSW         T +61 2 9978 5402           Infrastructure         www.hinfra.health.nsw.gov.au                                                                                                    |
|          | SYDNEY CHILDREN'S HOSPITAL<br>STAGE 1 AND CHILDREN'S<br>COMPREHENSIVE CANCER CENTRE                                                                                                            |
|          | Sheet Name PROPOSED PLAN - LEVEL B2                                                                                                                                                            |
|          | Scale         Date         Za           1 : 250@A1         26/04/21         26/04/21                                                                                                           |
|          | Drawn By Checked By Revision<br>SM BB J                                                                                                                                                        |
|          | Drawing No                                                                                                                                                                                     |
|          | SCH1-AR-DG-SSD010<br>ISSUED FOR REVIEW                                                                                                                                                         |
|          |                                                                                                                                                                                                |