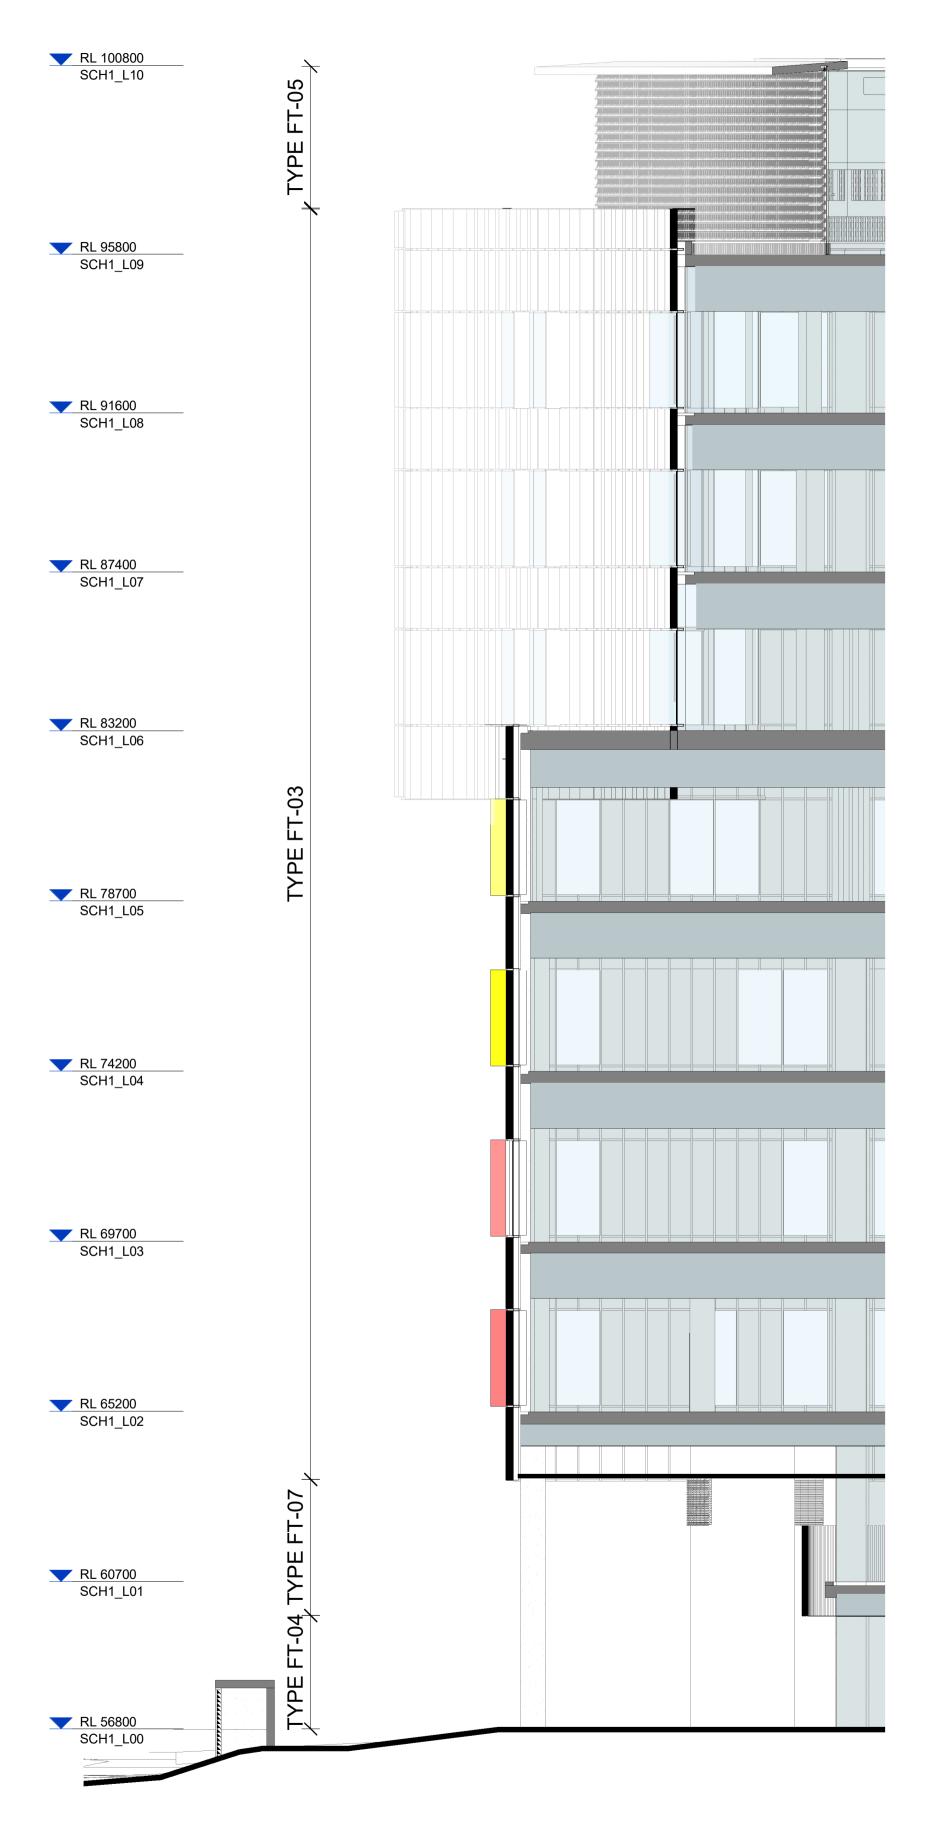

066 info@blp.com.au

MEINHARDT BONACCI

CIVIL / STRUCTURAL

JH/



ржс



CLIENT

Health Infrastructure

Level 6, 1 Reserve Road St Leonards, NSW 2065 T +61 2 9978 5402 www.hinfra.health.nsw.gov.au

Health Infrastructure

PROJECT SYDNEY CHILDREN'S HOSPITAL STAGE 1 AND CHILDREN'S COMPREHENSIVE CANCER CENTRE

Sheet Name **SECTION - SHEET 04** 

| Scale         |            | Date     |
|---------------|------------|----------|
| As indicated@ | A1         | 26/04/21 |
| Drawn By      | Checked By | Revision |
| LL            | BB         | Н        |
| Project No    |            | 19101    |
| Drawing No    |            |          |
| SCH1-AR-D     | G-SSD038   |          |

\_\_\_\_\_ \_ \_ \_ \_ \_ \_ \_ \_ \_ \_ \_ \_ \_ \_ \_ \_ 

HTH MASSING IS INDICATIVE AND SUBJECT TO SSD-10822510







2 HIGH STREET - CROSS SECTION



## Façade Types

| Construction Type                       | Description                                                                                                                   |
|-----------------------------------------|-------------------------------------------------------------------------------------------------------------------------------|
| Type FT-01                              | No longer in use                                                                                                              |
| Type FT-02                              | No longer in use                                                                                                              |
| Type FT-03                              | <ul> <li>Flat