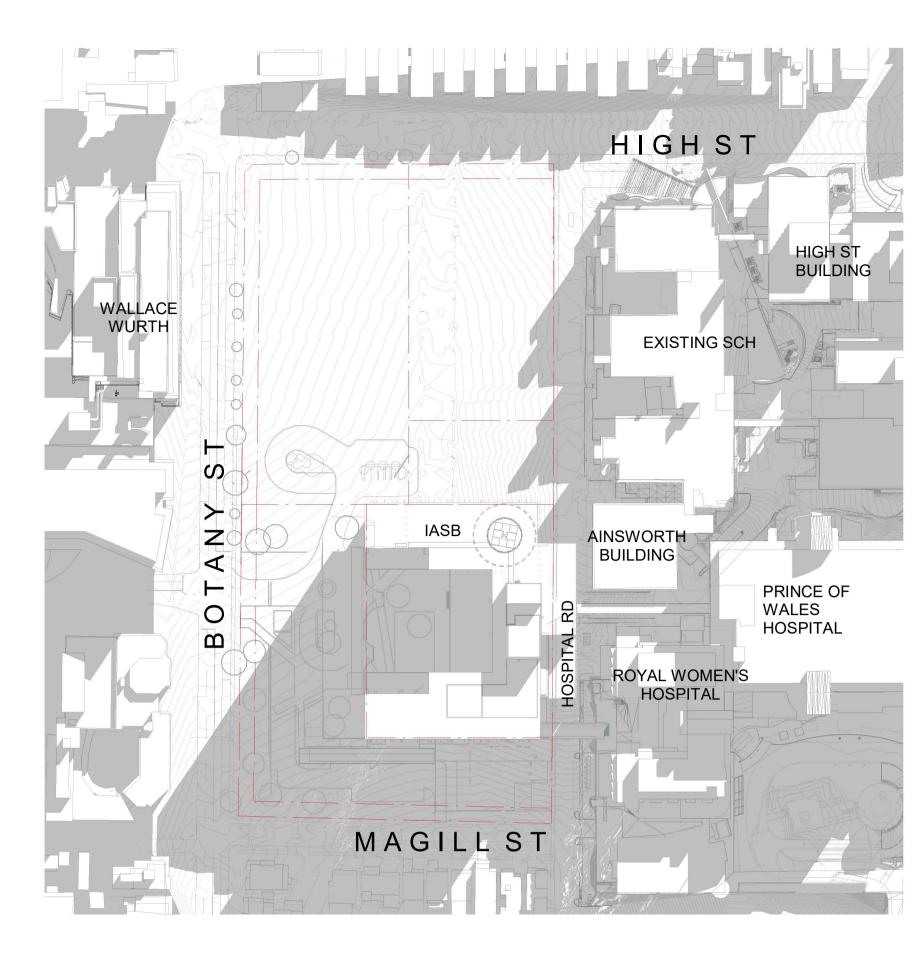

## RANDWICK HEALTH AND INNOVATION PRECINCT

| <br>INDICATIVE SITE BOUNDARY |
|------------------------------|
| <br>LOT BOUNDARY             |
| <br>EASEMENT                 |

| J  | ISSUED FOR REVIEW      | 26/04/21 |
|----|------------------------|----------|
| I  | ISSUED FOR REVIEW      | 23/03/21 |
| Н  | ISSUED FOR REVIEW      | 15/03/21 |
| G  | ISSUED FOR REVIEW      | 11/03/21 |
| F  | ISSUED FOR REVIEW      | 05/03/21 |
| Е  | ISSUED FOR REVIEW      | 08/02/20 |
| D  | ISSUED FOR REVIEW      | 22/01/20 |
| С  | ISSUED FOR REVIEW      | 21/01/20 |
| В  | ISSUED FOR INFORMATION | 22/12/20 |
| А  | ISSUED FOR INFORMATION | 04/12/20 |
| RE | V                      |          |