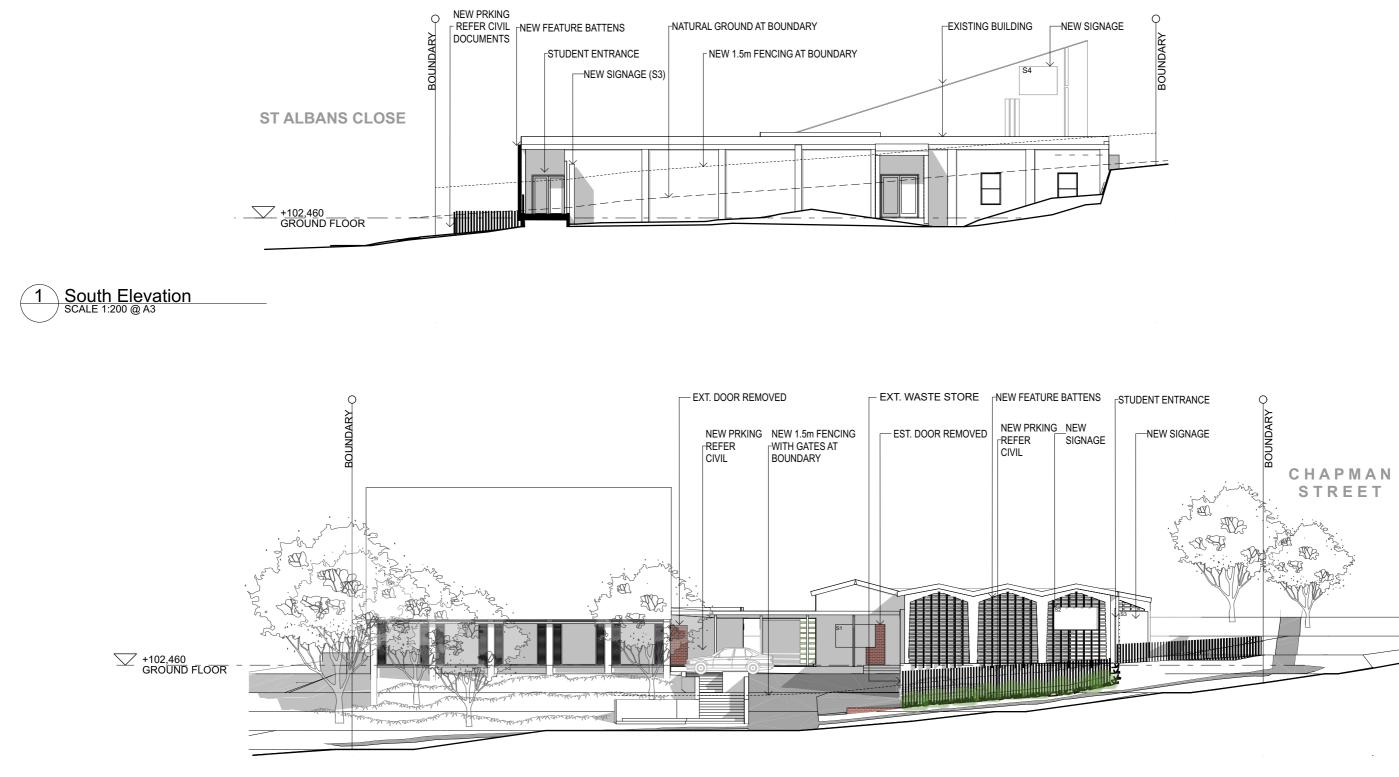

#### Alesco Senior College 20072

Elevations issue DA-2001 B 1:200 2/9/20

27 Chapman St Charlestown NSW 2290

#### Alesco Senior College 20072

27 Chapman St Charlestown NSW 2290

| PROPSED SIGNAGE |                                                |                        |                       |                                                    |           |  |
|-----------------|------------------------------------------------|------------------------|-----------------------|----------------------------------------------------|-----------|--|
| SIGN ID         | LOCATION                                       | HEIGHT (mm)<br>APPROX. | LENGTH (mm)<br>APPOX. | DESCRIPTION                                        | ELEVATION |  |
| S1              | WEST ELEVATION OF<br>EXISTING HALLS<br>KITCHEN | 1200                   | 2100                  | FLAT PANEL FRONT<br>LIT BUSINESS ID<br>SIGN        |           |  |
| S2              | WEST ELEVATION OF<br>EXISTING HALL             | 1200                   | 2400                  | FLAT PANEL FRONT<br>LIT BUSINESS ID<br>SIGN        |           |  |
| S3              | SOUTH ELEVATION OF<br>EXISTING HALL            | 3000                   | 1500                  | FREE STANDING<br>INTERNALY LIT<br>BUSINESS ID SIGN |           |  |
| S4              | SOUTH ELEVATION OF<br>EXISTING CHURCH          | 1500                   | 2000                  | FLAT PANEL FRONT<br>LIT BUSINESS ID<br>SIGN        |           |  |