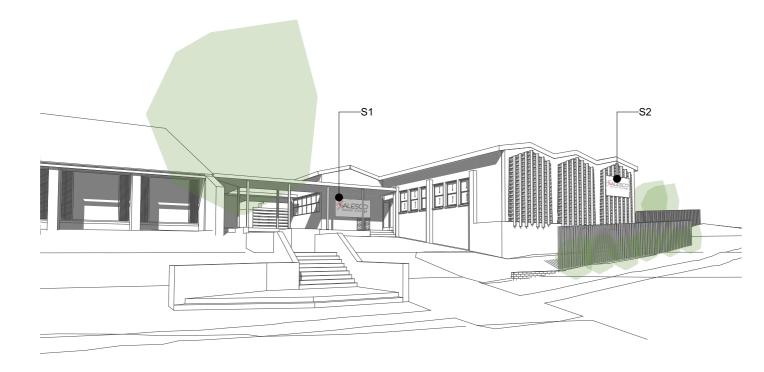

#### Alesco Senior College 20072

27 Chapman St Charlestown NSW 2290

| PROPSED SIGNAGE |                                                |                        |                       |                                                    |           |  |
|-----------------|------------------------------------------------|------------------------|-----------------------|----------------------------------------------------|-----------|--|
| SIGN ID         | LOCATION                                       | HEIGHT (mm)<br>APPROX. | LENGTH (mm)<br>APPOX. | DESCRIPTION                                        | ELEVATION |  |
| S1              | WEST ELEVATION OF<br>EXISTING HALLS<br>KITCHEN | 1200                   | 2100                  | FLAT PANEL FRONT<br>LIT BUSINESS ID<br>SIGN        |           |  |
| S2              | WEST ELEVATION OF<br>EXISTING HALL             | 1200                   | 2400                  | FLAT PANEL FRONT<br>LIT BUSINESS ID<br>SIGN        |           |  |
| S3              | SOUTH ELEVATION OF<br>EXISTING HALL            | 3000                   | 1500                  | FREE STANDING<br>INTERNALY LIT<br>BUSINESS ID SIGN |           |  |
| S4              | SOUTH ELEVATION OF<br>EXISTING CHURCH          | 1500                   | 2000                  | FLAT PANEL FRONT<br>LIT BUSINESS ID<br>SIGN        |           |  |

# Alesco Senior College 20072

27 Chapman St Charlestown NSW 2290

Signage Schedule

2/9/20 is the copylight of CKDS Architecture PTV LTD check and verify all dimensions on site, refer any or the designer before proceeding with the work, do not scale drawings manually or detectmically.