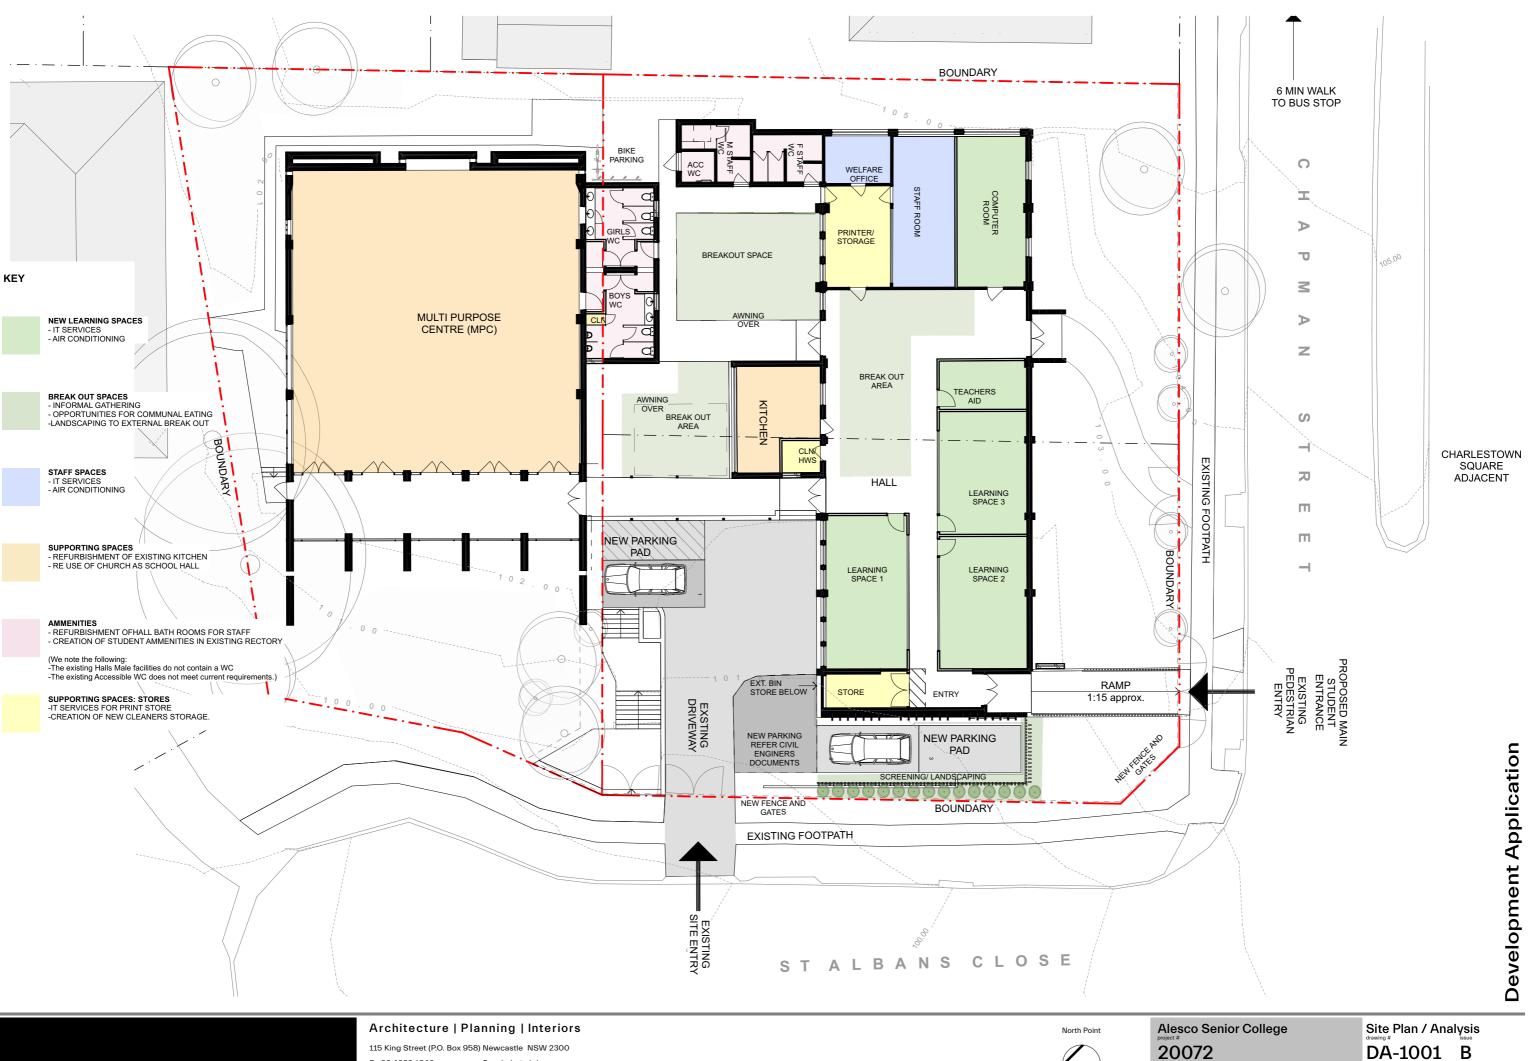

### **Development Application**

| Layout ID | Layout Name               |  |
|-----------|---------------------------|--|
| DA-0001   | Cover Sheet               |  |
| DA-0101   | Existing/ Demolition Plan |  |
| DA-1001   | Site Plan / Analysis      |  |
| DA-1101   | Ground Floor Plan         |  |
| DA-2001   | Elevations                |  |