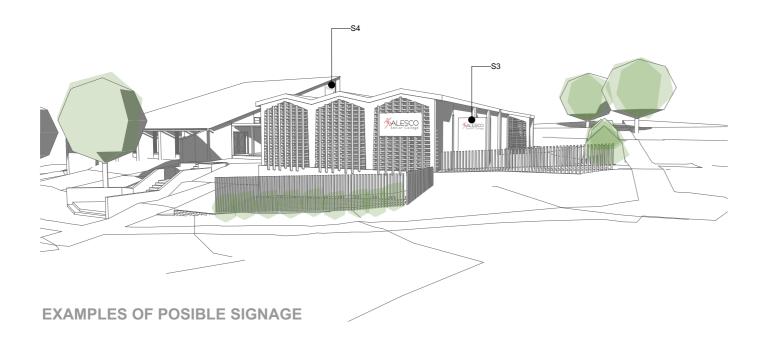

#### Alesco Senior College 20072

27 Chapman St Charlestown NSW 2290

| PROPSED SIGNAGE |                                                |                        |                       |                                                    |           |  |
|-----------------|------------------------------------------------|------------------------|-----------------------|----------------------------------------------------|-----------|--|
| SIGN ID         | LOCATION                                       | HEIGHT (mm)<br>APPROX. | LENGTH (mm)<br>APPOX. | DESCRIPTION                                        | ELEVATION |  |
| S1              | WEST ELEVATION OF<br>EXISTING HALLS<br>KITCHEN | 1200                   | 2100                  | FLAT PANEL FRONT<br>LIT BUSINESS ID<br>SIGN        |           |  |
| S2              | WEST ELEVATION OF<br>EXISTING HALL             | 1200                   | 2400                  | FLAT PANEL FRONT<br>LIT BUSINESS ID<br>SIGN        |           |  |
| S3              | SOUTH ELEVATION OF<br>EXISTING HALL            | 3000                   | 1500                  | FREE STANDING<br>INTERNALY LIT<br>BUSINESS ID SIGN |           |  |
| S4              | SOUTH ELEVATION OF<br>EXISTING CHURCH          | 1500                   | 2000                  | FLAT PANEL FRONT<br>LIT BUSINESS ID<br>SIGN        |           |  |

# Alesco Senior College 20072

27 Chapman St Charlestown NSW 2290

Signage Schedule

2/9/20 is the copylight of CKDS Architecture PTV LTD check and verify all dimensions on site, refer any or the designer before proceeding with the work, do not scale drawings manually or detectmically.