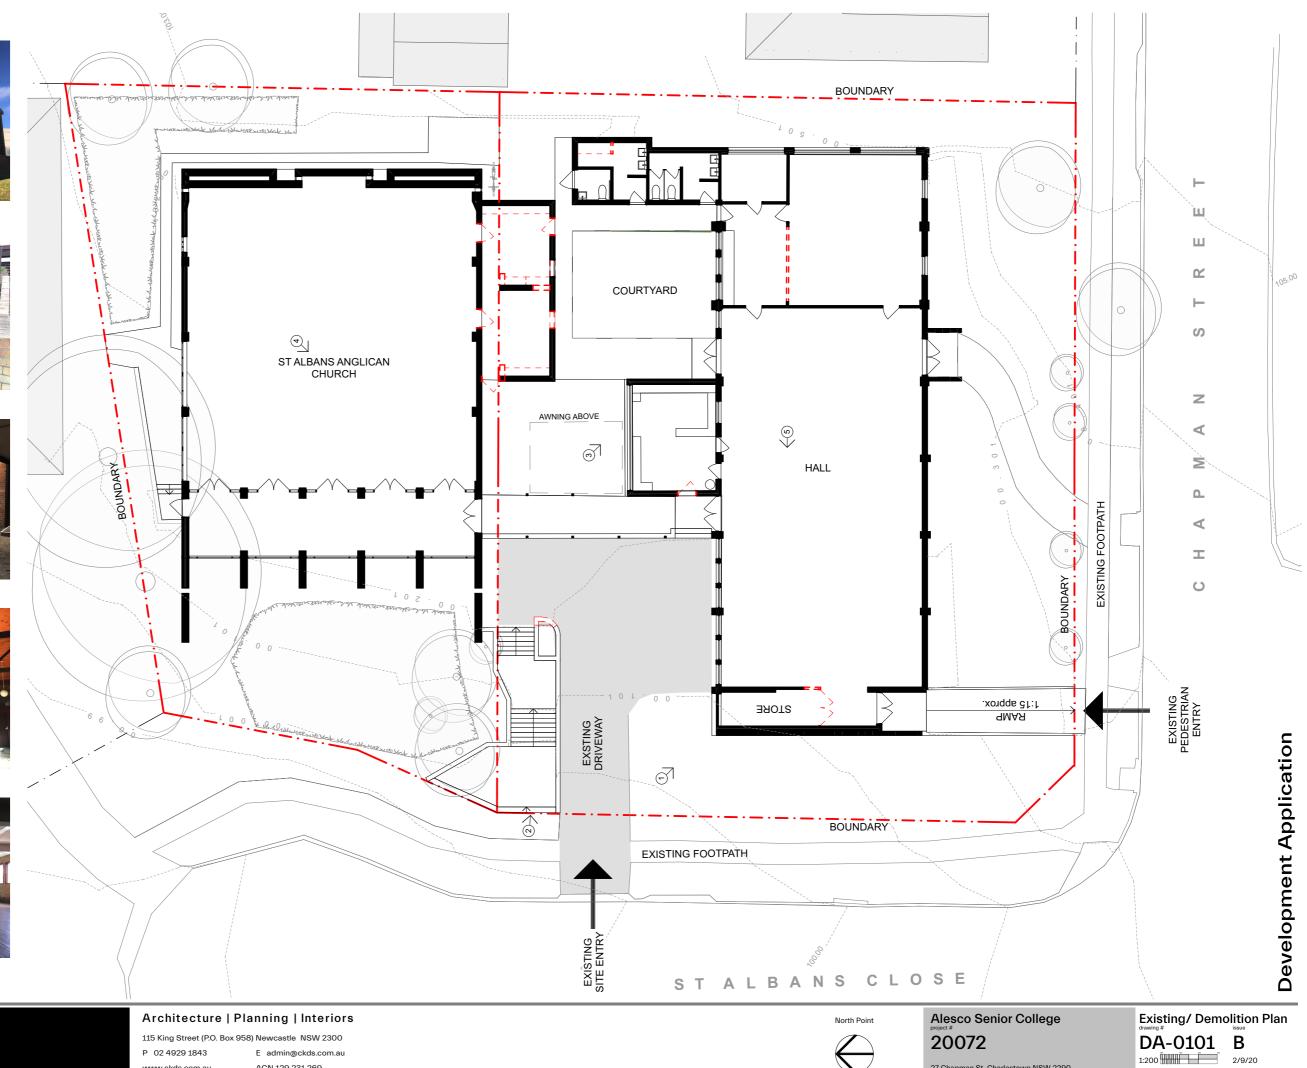

### **Development Application**

| Layout ID | Layout Name               |  |
|-----------|---------------------------|--|
| DA-0001   | Cover Sheet               |  |
| DA-0101   | Existing/ Demolition Plan |  |
| DA-1001   | Site Plan / Analysis      |  |
| DA-1101   | Ground Floor Plan         |  |
| DA-2001   | Elevations                |  |