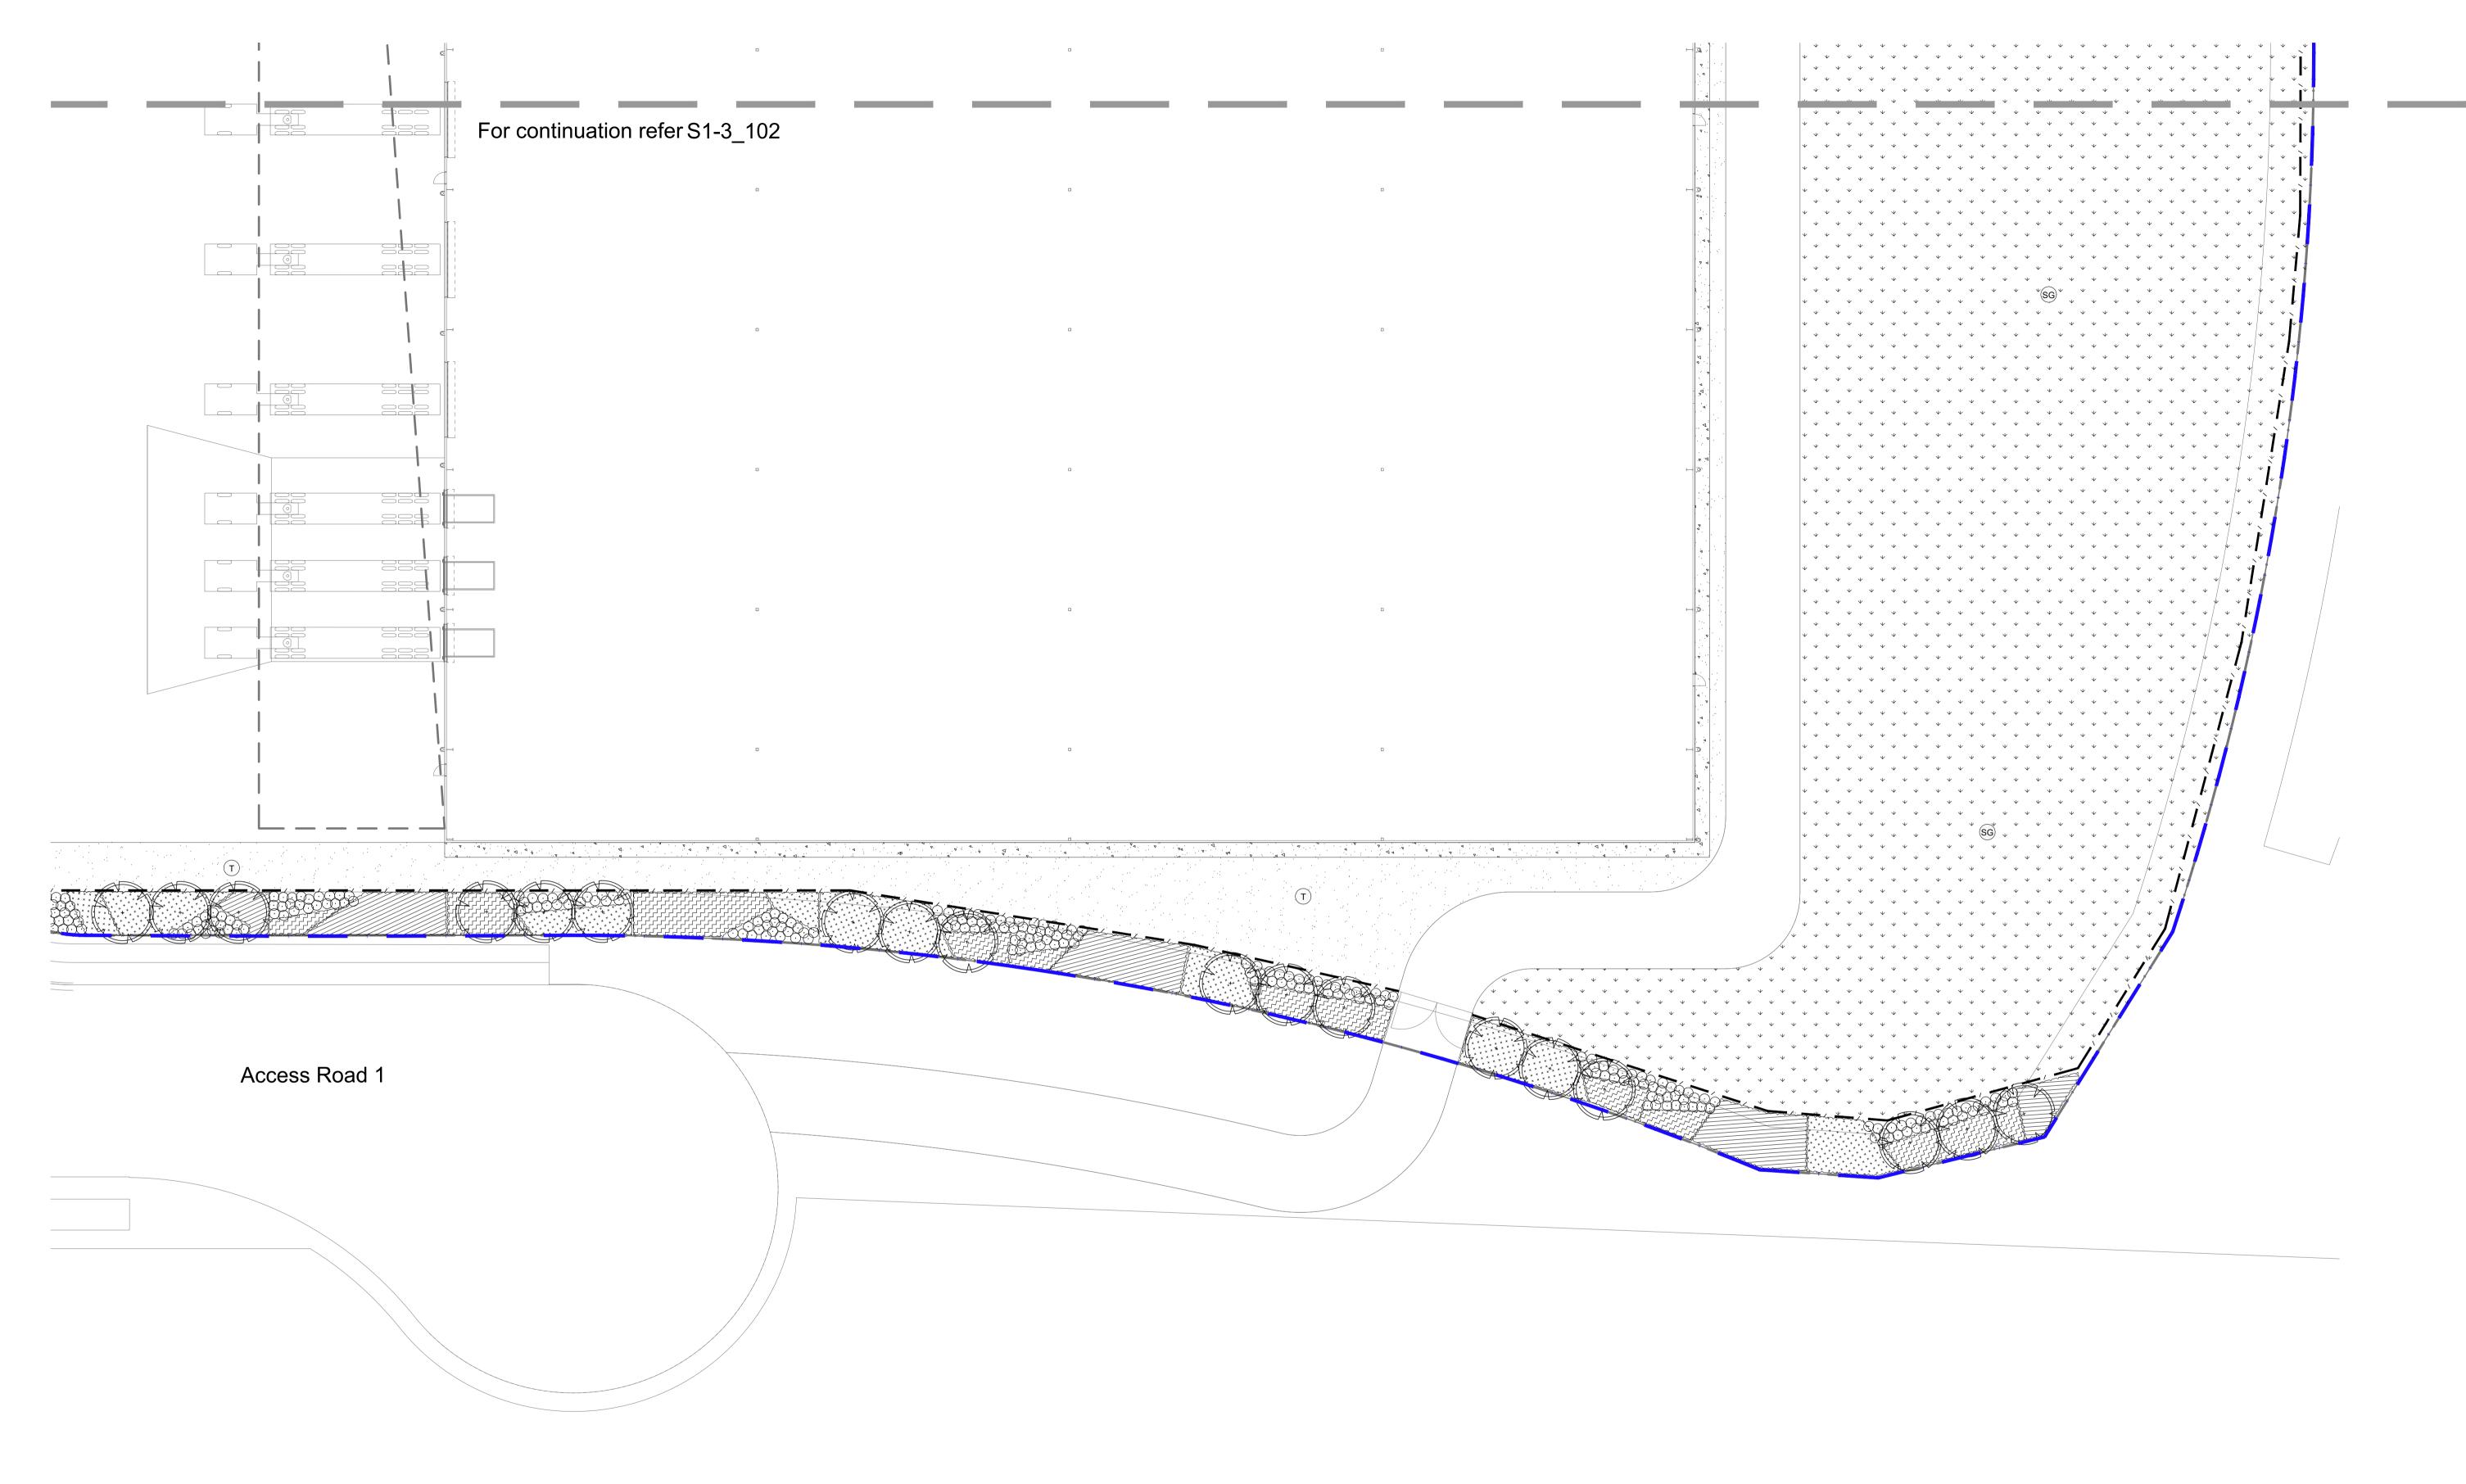

## Access Road 1

Mirvac

Aspect Industrial Estate Mamre Rd Kemps Creek

Drawing Name: Landscape Plan Lot 1

Scale: 1:250 @ A1 Job Number: SS19-4178

SSDA 0 1 2 4 6 Drawing Number: Issue S1-1\_103 G

© 2019 Site Image (NSW) Pty Ltd ABN 44 801 262 380 as agent for Site Image NSW Partnership. All rights reserved. This drawing is copyright and shall not be reproduced or copied in any form or by any means (graphic, electronic or mechanical including photocopy) without the written permission of Site Image (NSW) Pty Ltd Any license, expressed or implied, to use this document for any purpose what so ever is restricted to the terms of the written agreement between Site Image (NSW) Pty Ltd and the instructing party.

LEGEND

Extent of Works

**Property Boundary** 

Proposed Tree Refer to Plant Schedule Groundcover Planting Refer to Plant Schedule

A1

F1 **Decorative Gravel** 

Proposed Shrubs Refer to Plant Schedule Security Fence