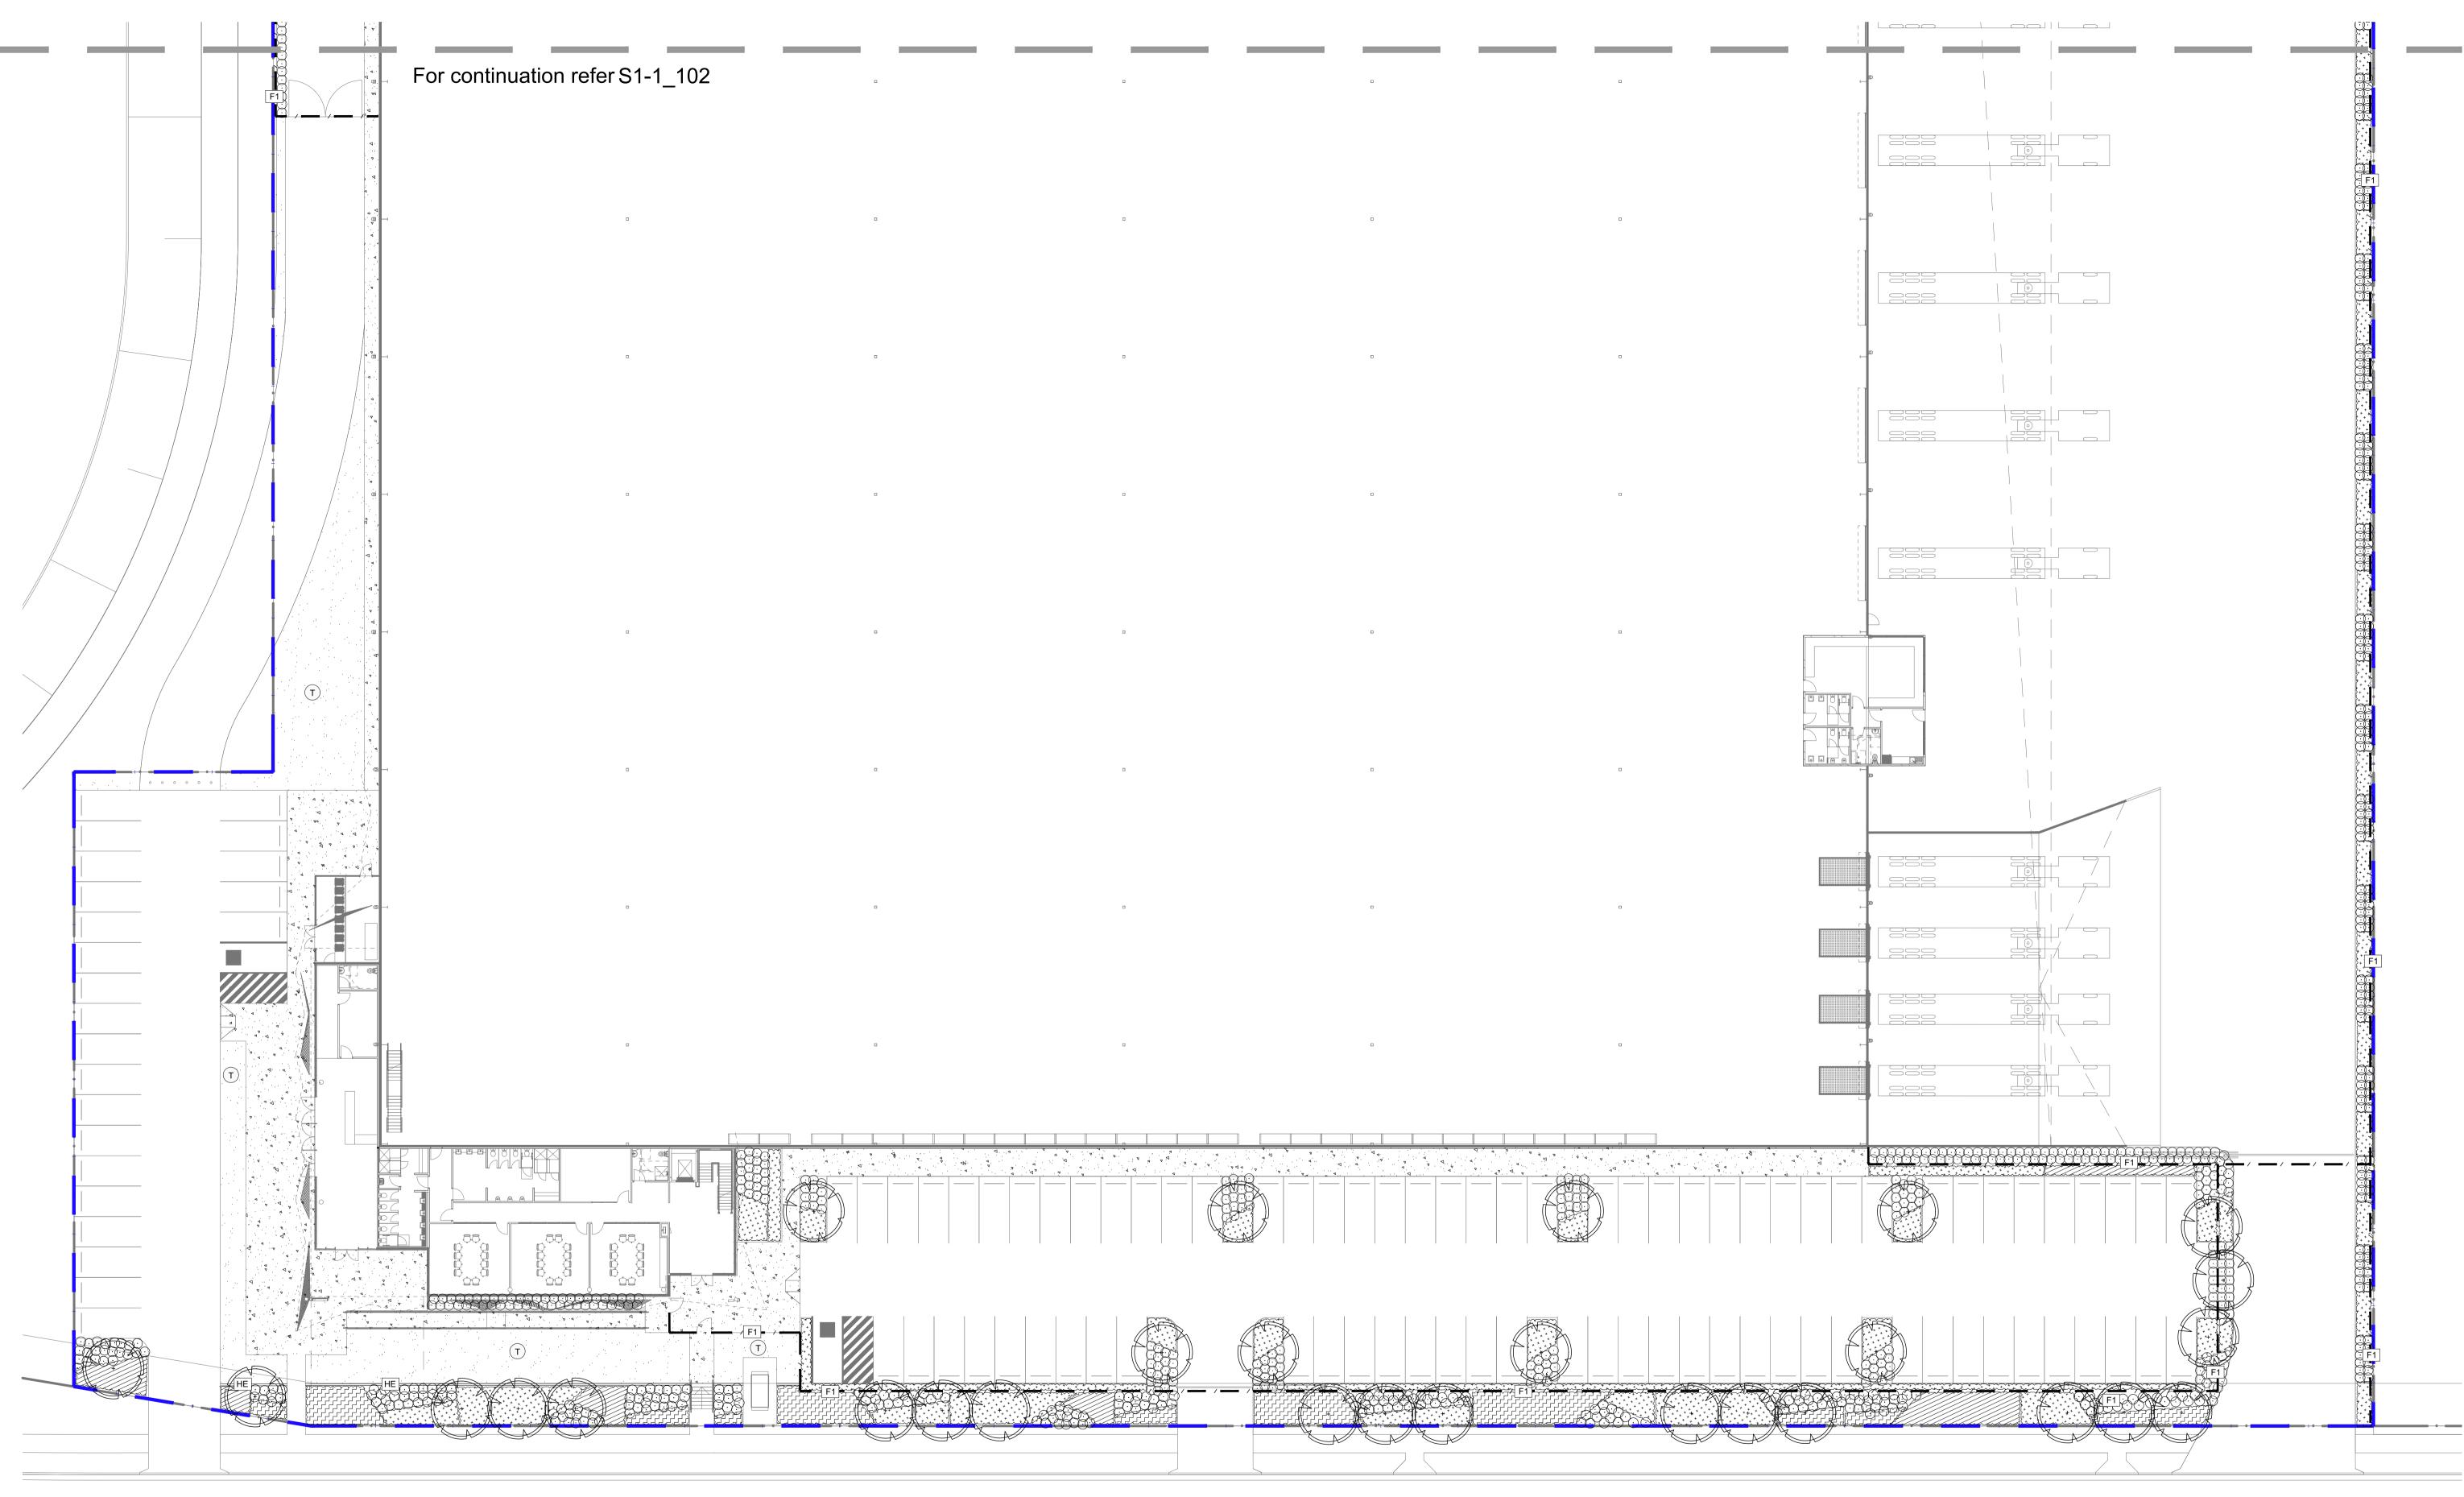

\_\_\_\_

Mirvac

Drawing Name: Landscape Plan Lot 1

Scale: 1:250 @ A1 Job Number: SS19-4178

© 2019 Site Image (NSW) Pty Ltd ABN 44 801 262 380 as agent for Site Image NSW Partnership. All rights reserved. This drawing is copyright and shall not be reproduced or copied in any form or by any means (graphic, electronic or mechanical including photocopy) without the written permission of Site Image (NSW) Pty Ltd Any license, expressed or implied, to use this document for any purpose what so ever is restricted to the terms of the written agreement between Site Image (NSW) Pty Ltd and the instructing party.

LEGEND

Extent of Works

Property Boundary

Proposed Tree Refer to Plant Schedule Groundcover Planting Refer to Plant Schedule

A1

## Access Road 1

Mirvac

Aspect Industrial Estate Mamre Rd Kemps Creek

Drawing Name: Landscape Plan Lot 1

Scale: 1:250 @ A1 Job Number: SS19-4178

SSDA 0 1 2 4 6 Drawing Number: Issue S1-1\_103 G

© 2019 Site Image (NSW) Pty Ltd ABN 44 801 262 380 as agent for Site Image NSW Partnership. All rights reserved. This drawing is copyright and shall not be reproduced or copied in any form or by any means (graphic, electronic or mechanical including photocopy) without the written permission of Site Image (NSW) Pty Ltd Any license, expressed or implied, to use this document for any purpose what so ever is restricted to the terms of the written agreement between Site Image (NSW) Pty Ltd and the instructing party.