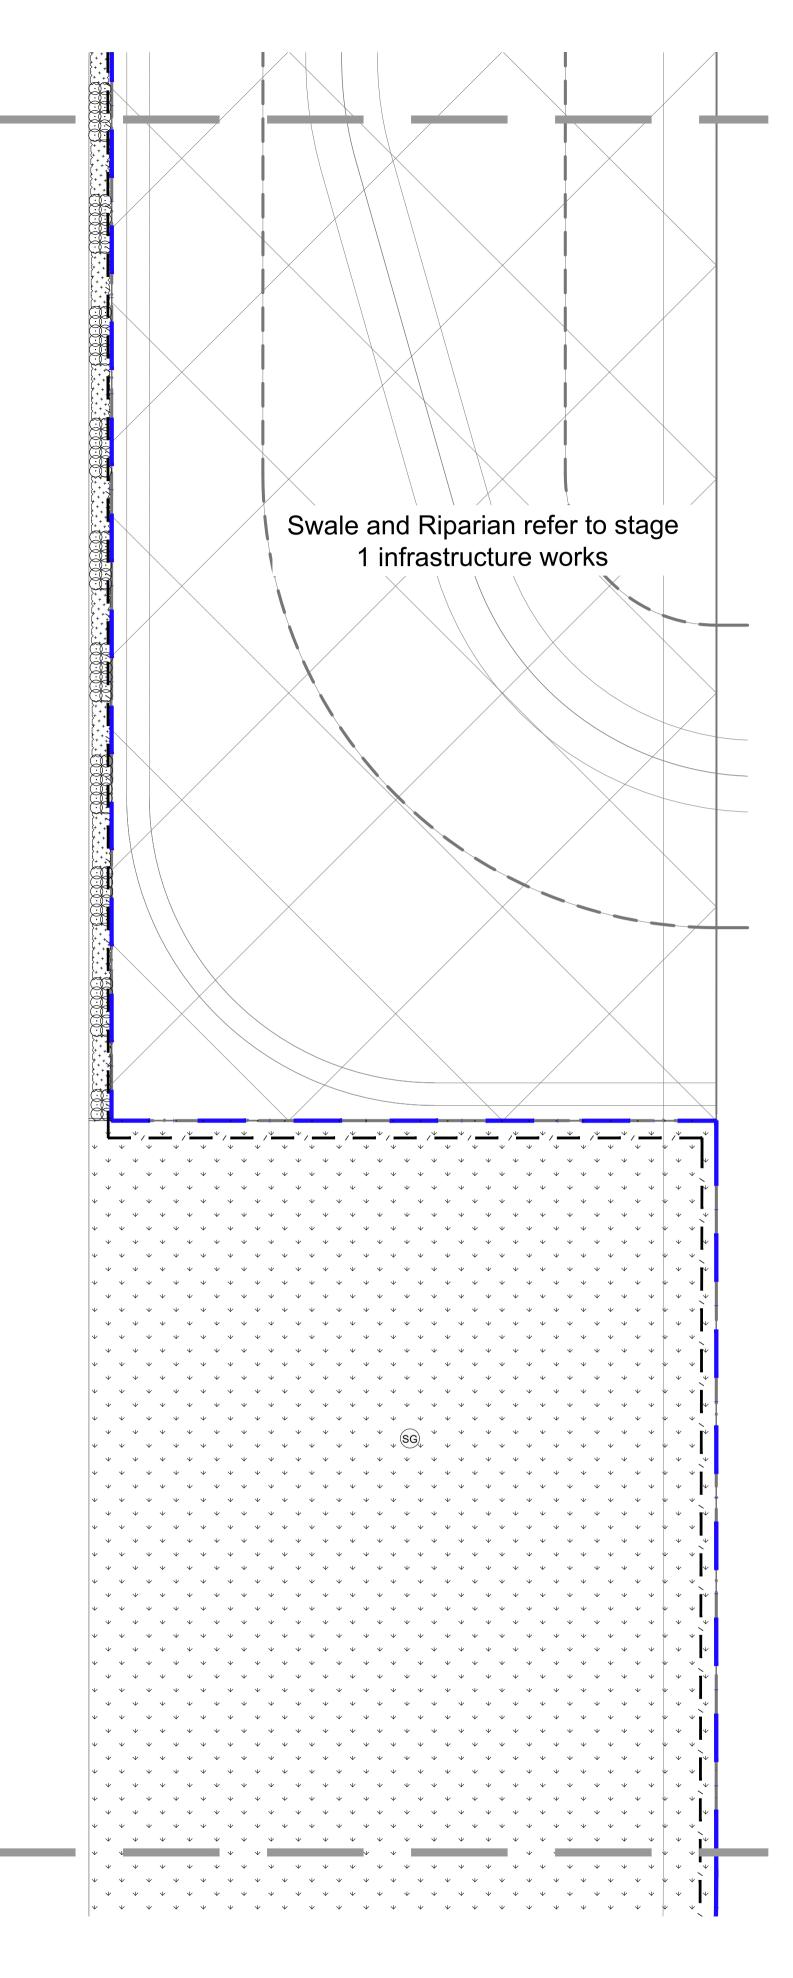

Tel: (61 2) 8332 5600 Fax: (61 2) 9698 2877 www.siteimage.com.au

Project:

Mirvac

Aspect Industrial Estate Mamre Rd Kemps Creek

Drawing Name: Landscape Plan Lot 3

Scale: 1:250 @ A1 Job Number: SS19-4178

SSDA Drawing Number: S1-3\_102 G

LEGEND

Extent of Works

**Property Boundary** 

Proposed Tree Refer to Plant Schedule Groundcover Planting Refer to Plant Schedule

A1

F1 **Decorative Gravel** 

Proposed Shrubs Refer to Plant Schedule Security Fence