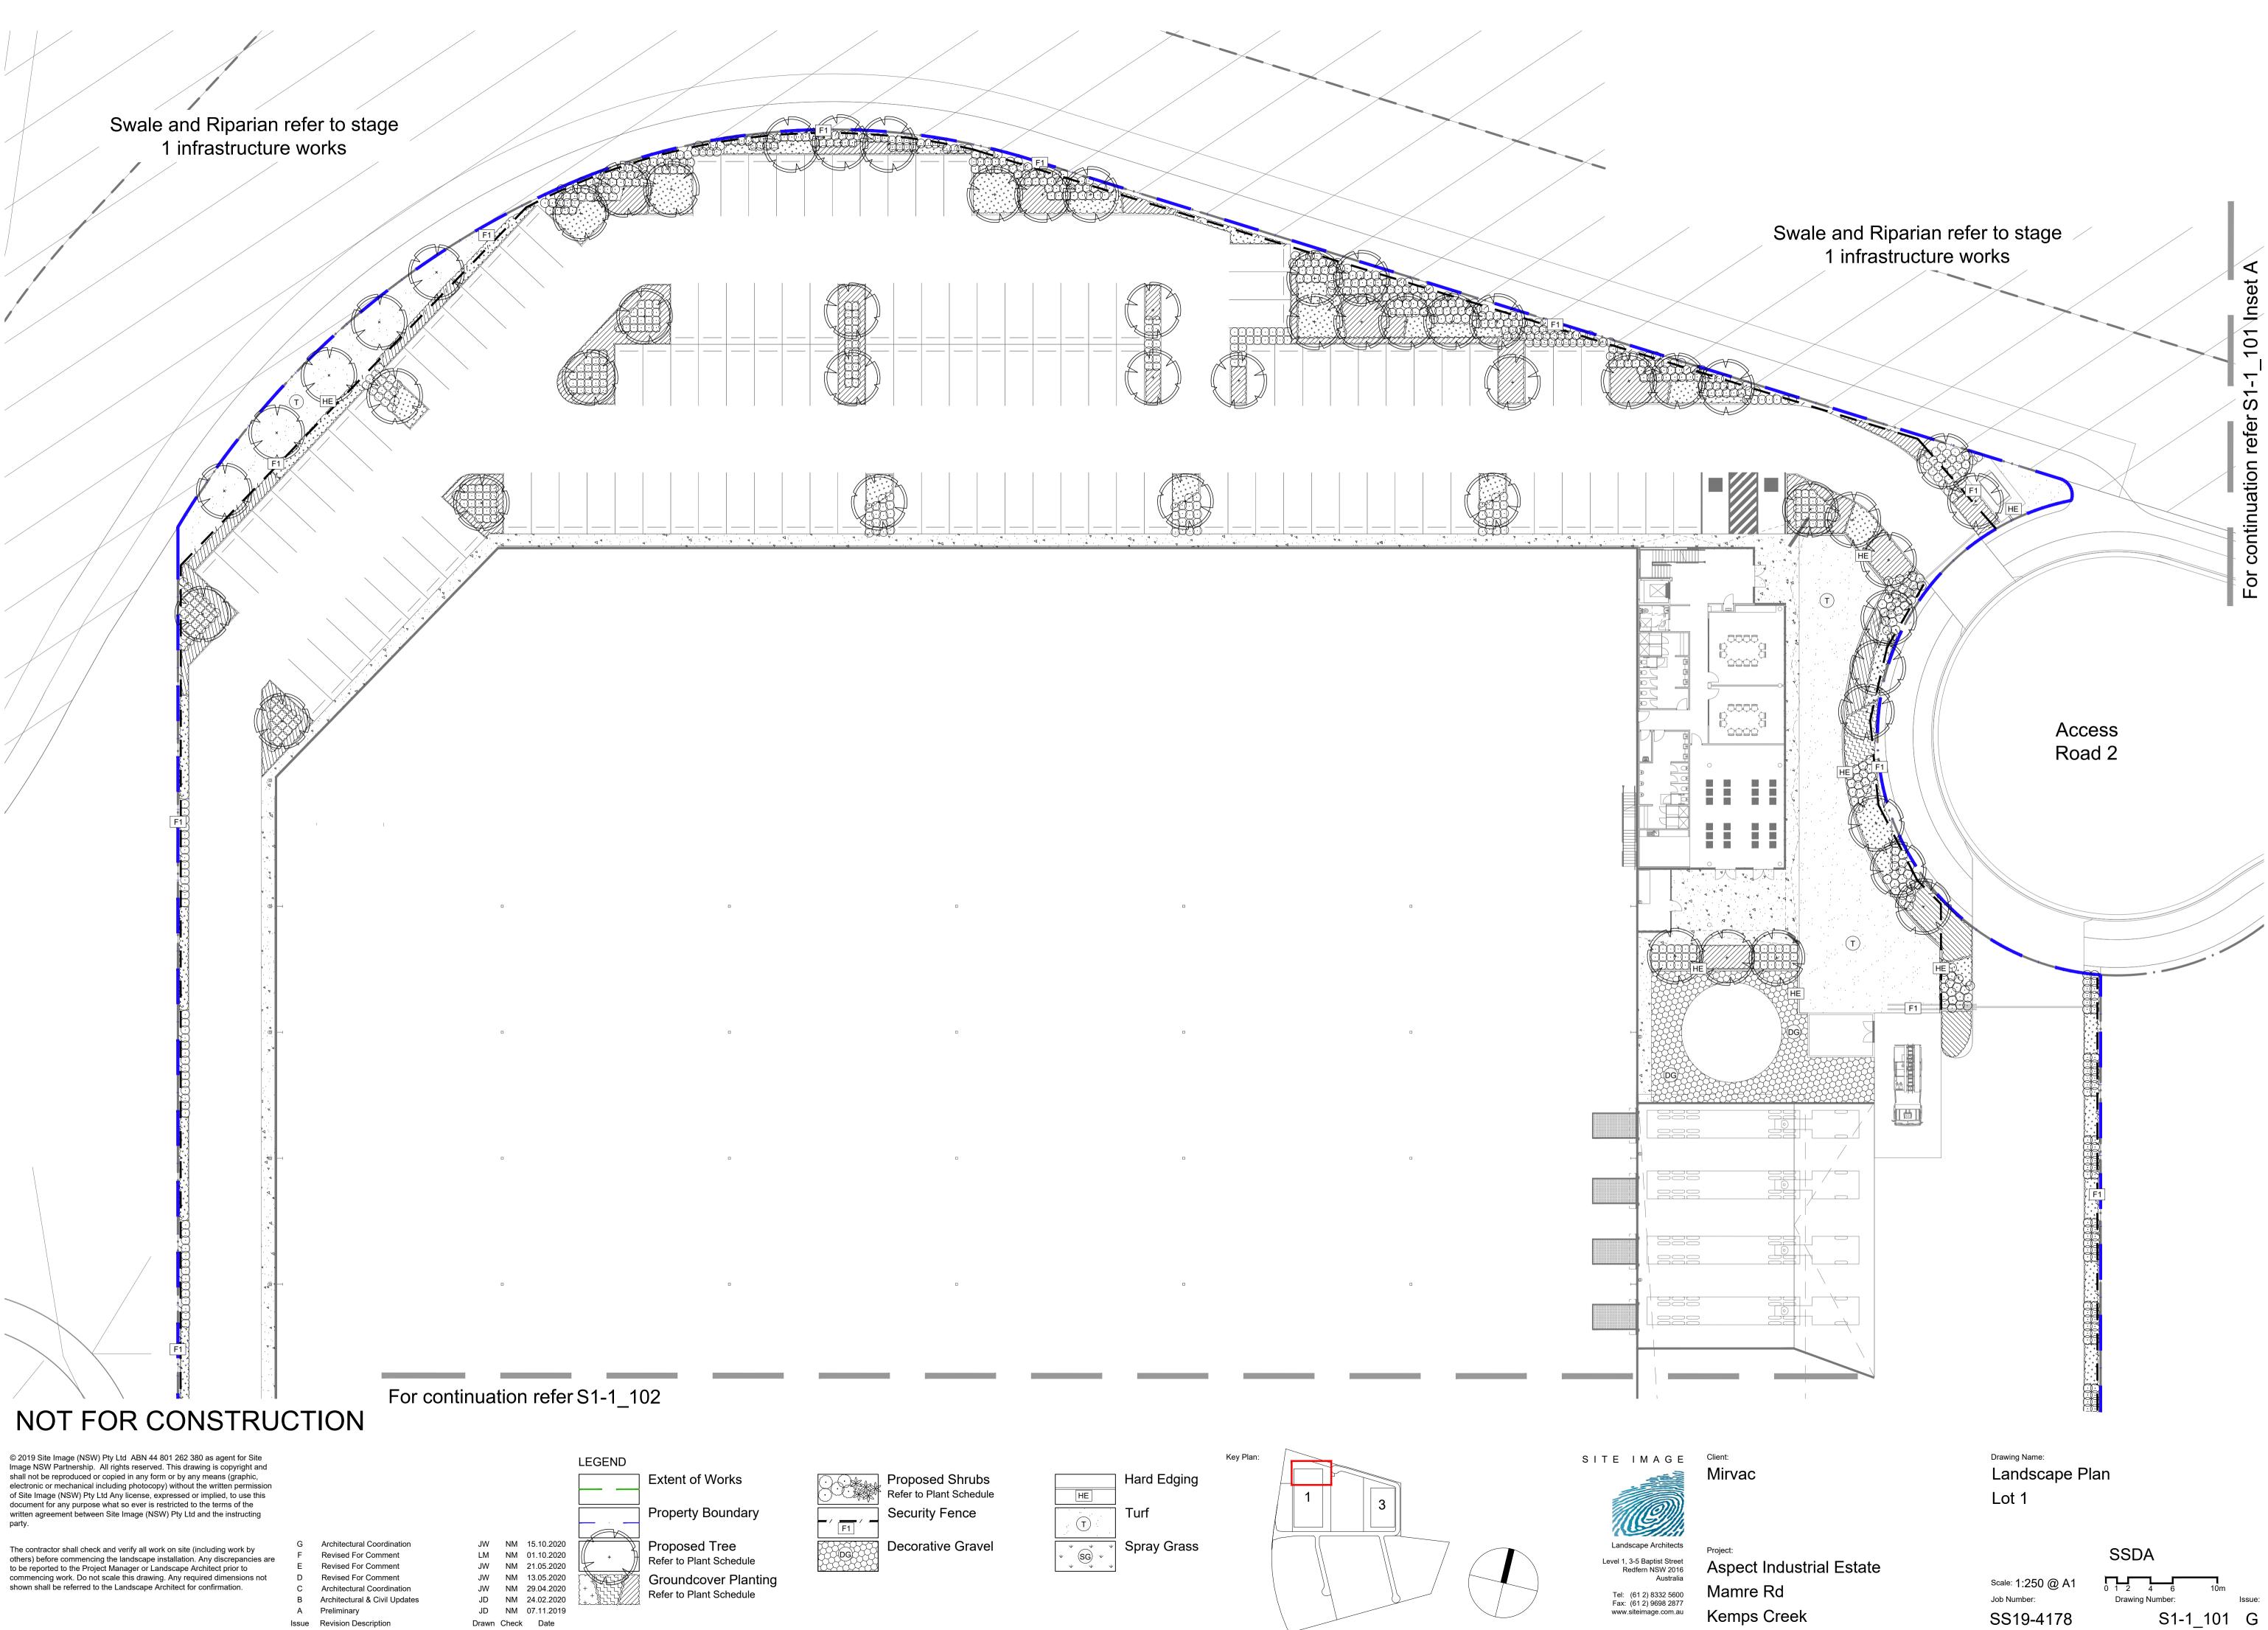

LEGEND

Key Plan:

SITE IMAGE

<sup>Client:</sup> Mirvac

Project

Landscape Architects Level 1, 3-5 Baptist Street Redfern NSW 2016 Australia Tel: (61 2) 8332 5600 Fax: (61 2) 9698 2877

www.siteimage.com.au

Aspect Industrial Estate Mamre Rd Kemps Creek Drawing Name: Cover Sheet Lot 1

LEGEND

Extent of Works

Property Boundary

Proposed Tree Refer to Plant Schedule Groundcover Planting Refer to Plant Schedule

A1