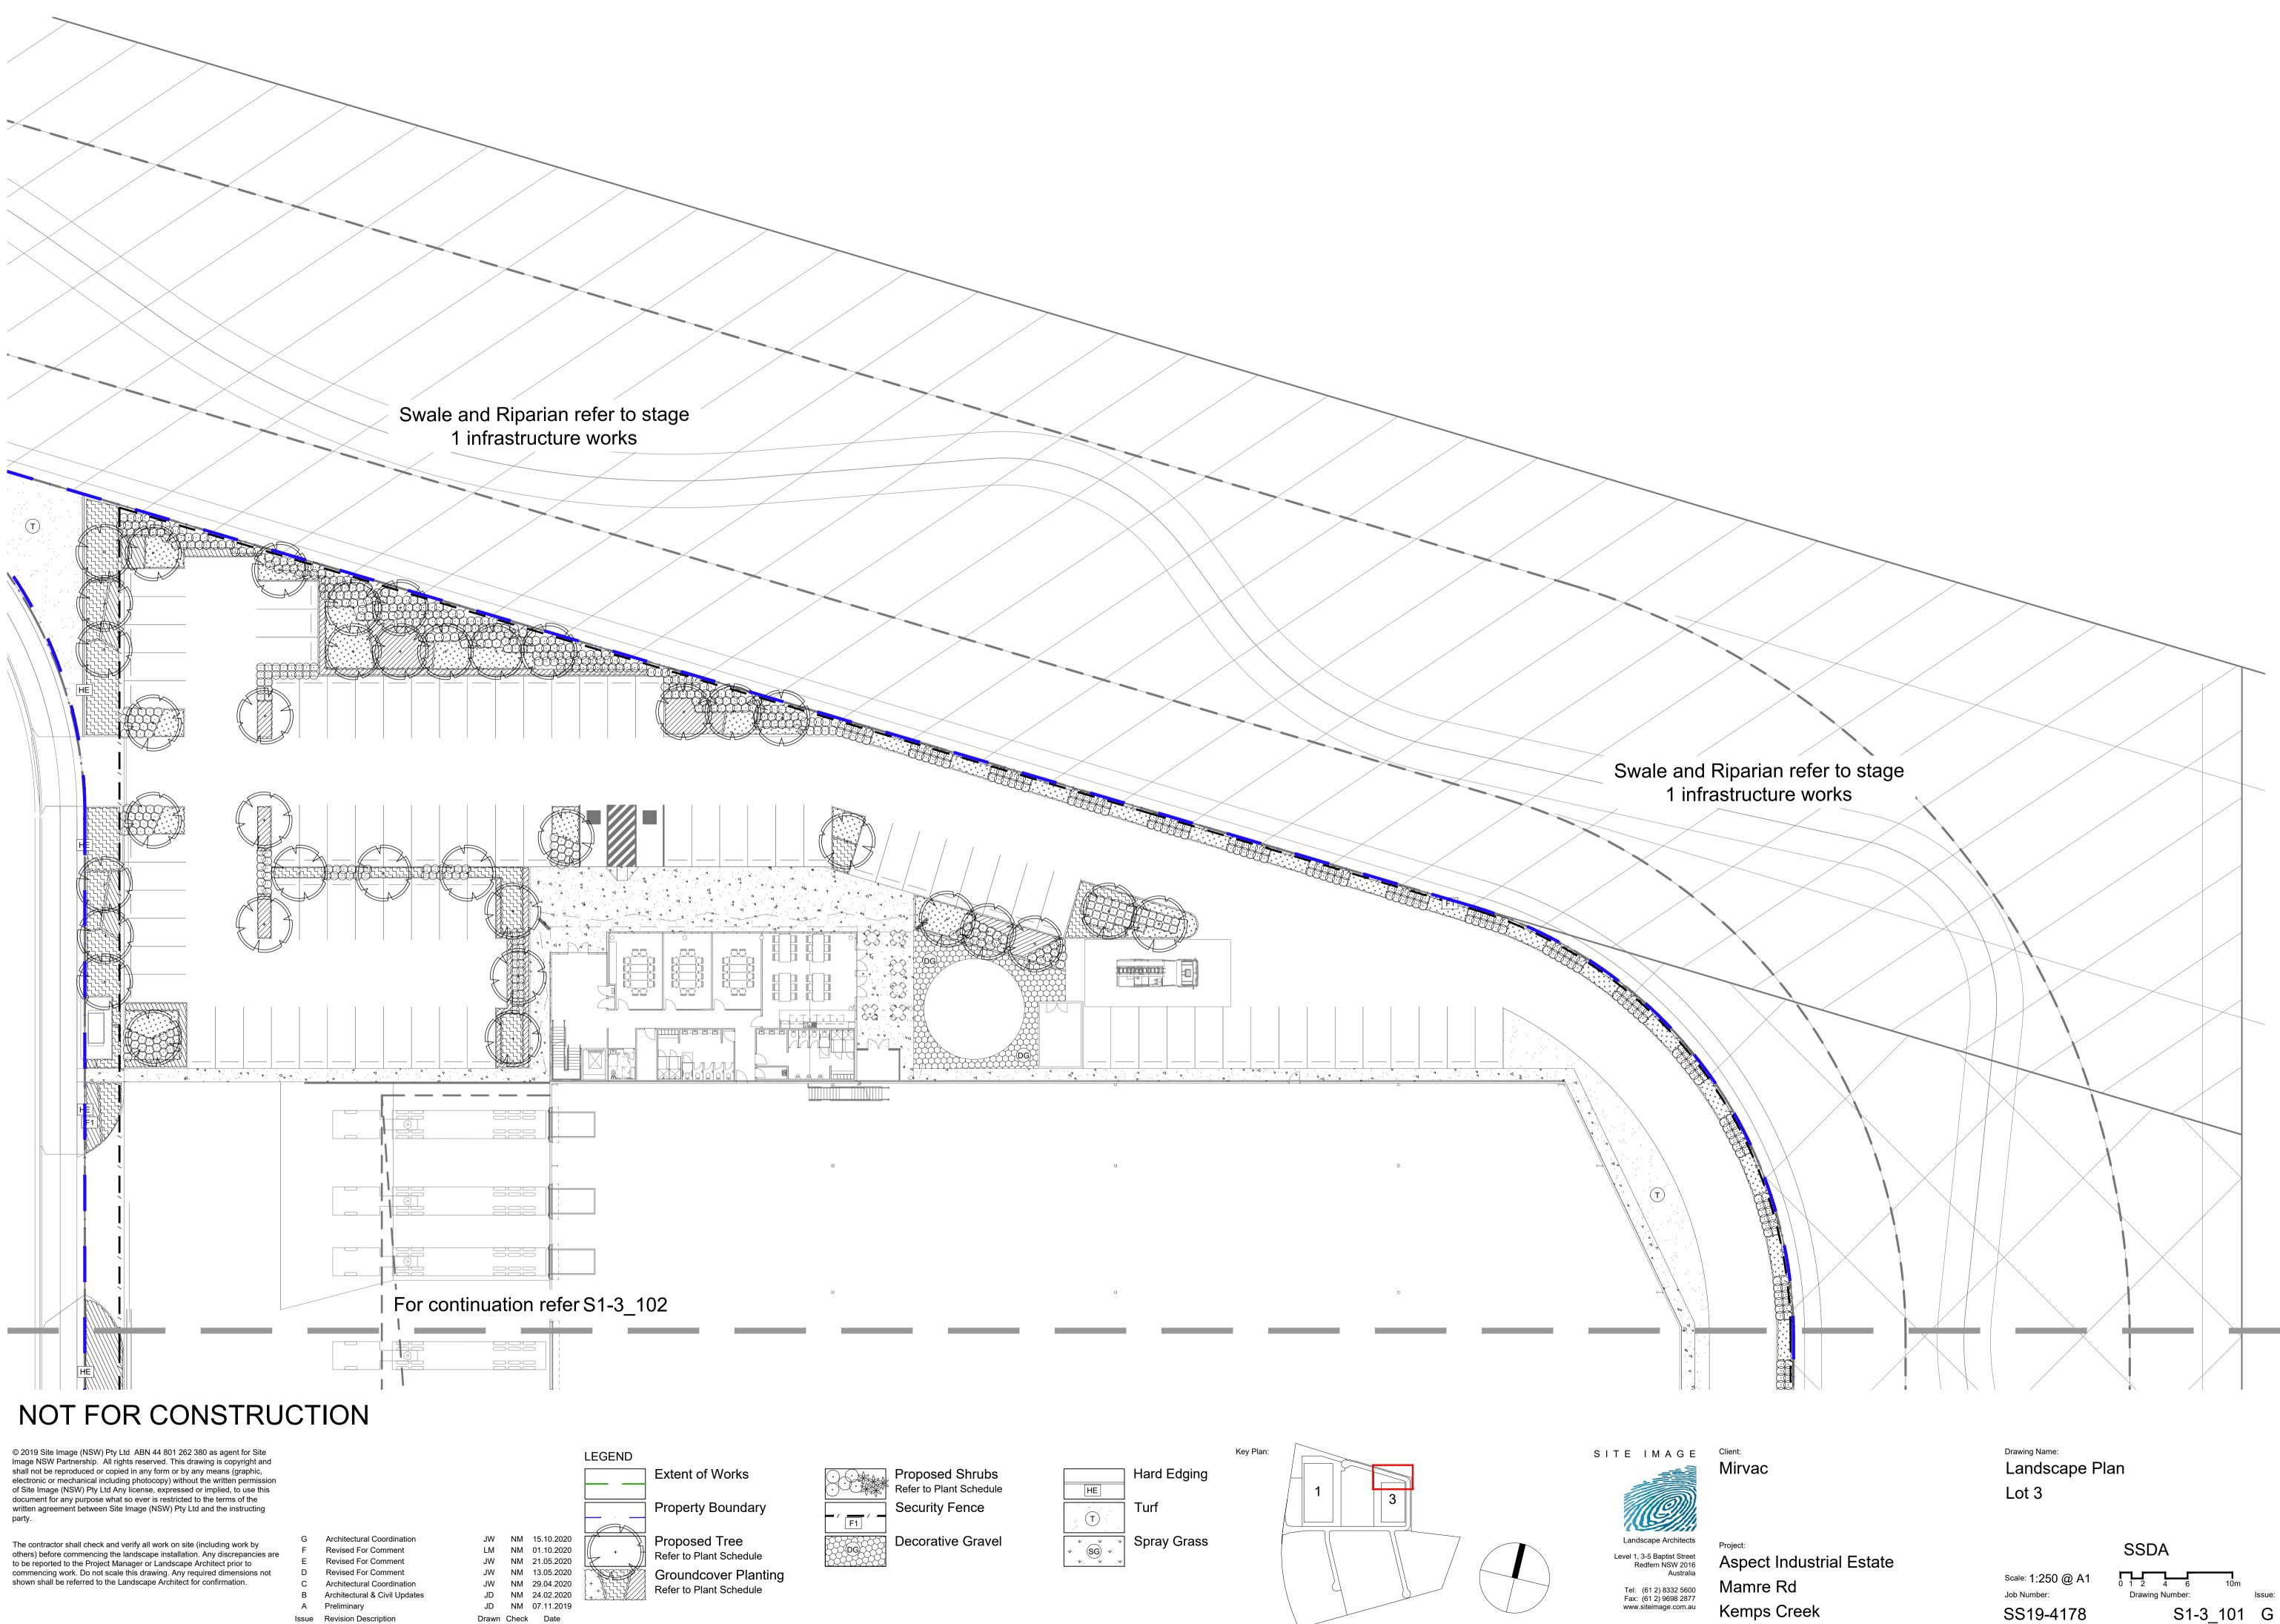

# Aspect Industrial Estate - Lot 3 (On Lot Works) Mamre Road, Kemps Creek Landscape Package

## **Drawing Schedule**

| Drawing Number | Drawing Title          | Scale    |
|----------------|------------------------|----------|
| S1-3_000       | Landscape Coversheet   | N/A      |
| S1-3_101       | Landscape Plan - Lot 3 | 1:250    |
| S1-3_102       | Landscape Plan - Lot 3 | 1:250    |
| S1-3_103       | Landscape Plan - Lot 3 | 1:250    |
| S1-3_501       | Landscape Details      | As Shown |
|                |                        |          |

S1-3\_101 G

|      |       |   | P4<br>↓ ↓                             |             |
|------|-------|---|---------------------------------------|-------------|
| <br> | <br>  |   | ক<br>⊄ ⊽ফ                             | ×<br>•      |
|      |       | F | - 0                                   | . 2         |
|      |       |   | 4                                     | · .         |
|      |       |   | 4<br>4<br>4                           |             |
|      |       | F | - © -                                 |             |
|      |       |   |                                       | · · ·       |
|      |       |   | 4<br>4                                |             |
|      |       | F | · · · · · · · · · · · · · · · · · · · | Т           |
|      |       |   |                                       |             |
|      |       |   |                                       |             |
|      |       | - |                                       | •           |
|      |       |   | 4                                     |             |
|      |       |   | <b>v</b>                              |             |
|      |       | - | 4<br>4<br>4<br>7<br>7<br>7<br>7       |             |
|      |       |   | 4. A.                                 |             |
|      |       |   | · · · · · · · · · · · · · · · · · · · |             |
| -    | -     |   | • ₽                                   | · .         |
|      |       |   | 4 V. 4                                |             |
|      |       | F |                                       |             |
|      |       |   | 4 . Þ                                 |             |
|      |       |   | ₹<br>₹<br>₹<br>₹                      |             |
| ۵    |       | H | 6<br>V<br>V                           |             |
|      |       |   |                                       |             |
|      |       |   | 4                                     | T           |
|      |       | F | <br> 0<br>                            |             |
|      |       |   | ****                                  |             |
|      |       |   | ∆ ∧ .                                 |             |
| ٥    |       | F | □<br>∇<br>∇                           |             |
|      |       |   | Δ . Δ                                 | ·<br>·<br>· |
|      |       |   |                                       | •           |
|      | <br>• |   | -  0] ►                               | · .         |

F1 DG

Proposed Shrubs Refer to Plant Schedule Security Fence

**Decorative Gravel** 

Turf Spray Grass Key Plan:

SITE IMAGE <sup>Client</sup>: Landscape Architects Level 1, 3-5 Baptist Street Redfern NSW 2016 Australia