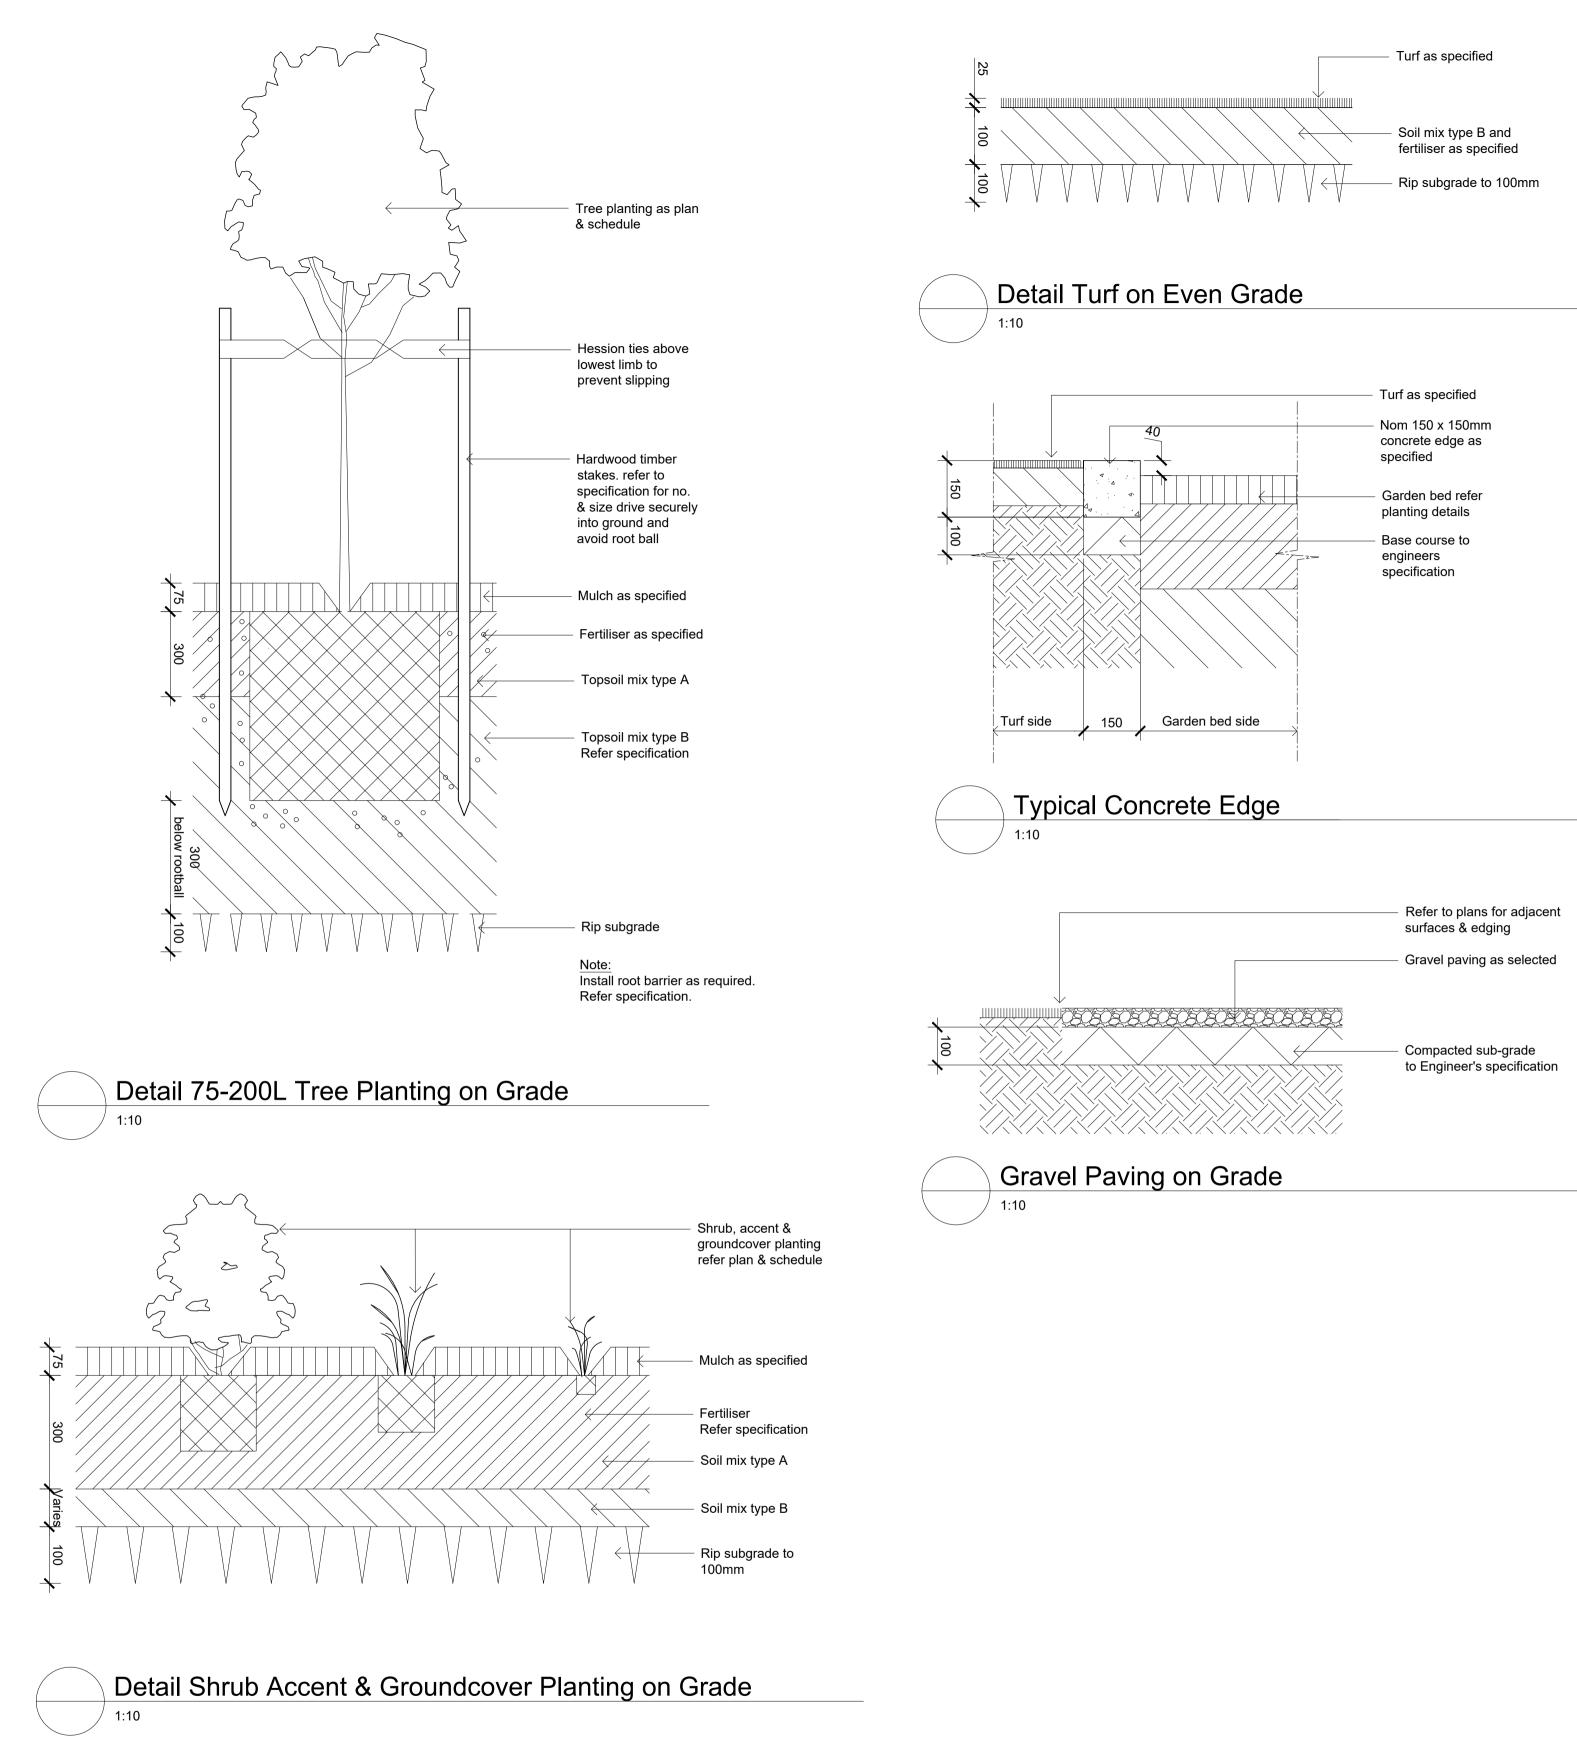

Key Plan:

Landscape Architects Level 1, 3-5 Baptist Street Redfern NSW 2016 Australia

Tel: (61 2) 8332 5600 Fax: (61 2) 9698 2877 www.siteimage.com.au Mirvac

Project: Aspect Industrial Estate Mamre Rd Kemps Creek

Drawing Name: Landscape Details

SSDA

Drawing Number: S1-1\_501 G

Job Number: SS19-4178

Scale:

Issue:

JW NM 15.10.2020

Key Plan:

Landscape Architects Level 1, 3-5 Baptist Street Redfern NSW 2016 Australia Tel: (61 2) 8332 5600

Fax: (61 2) 9698 2877 www.siteimage.com.au

Mirvac

Project: Aspect Industrial Estate Mamre Rd Kemps Creek

Drawing Name: Landscape Details

SSDA

Drawing Number:

Job Number: SS19-4178

Scale:

Issue: S1-3\_501 G