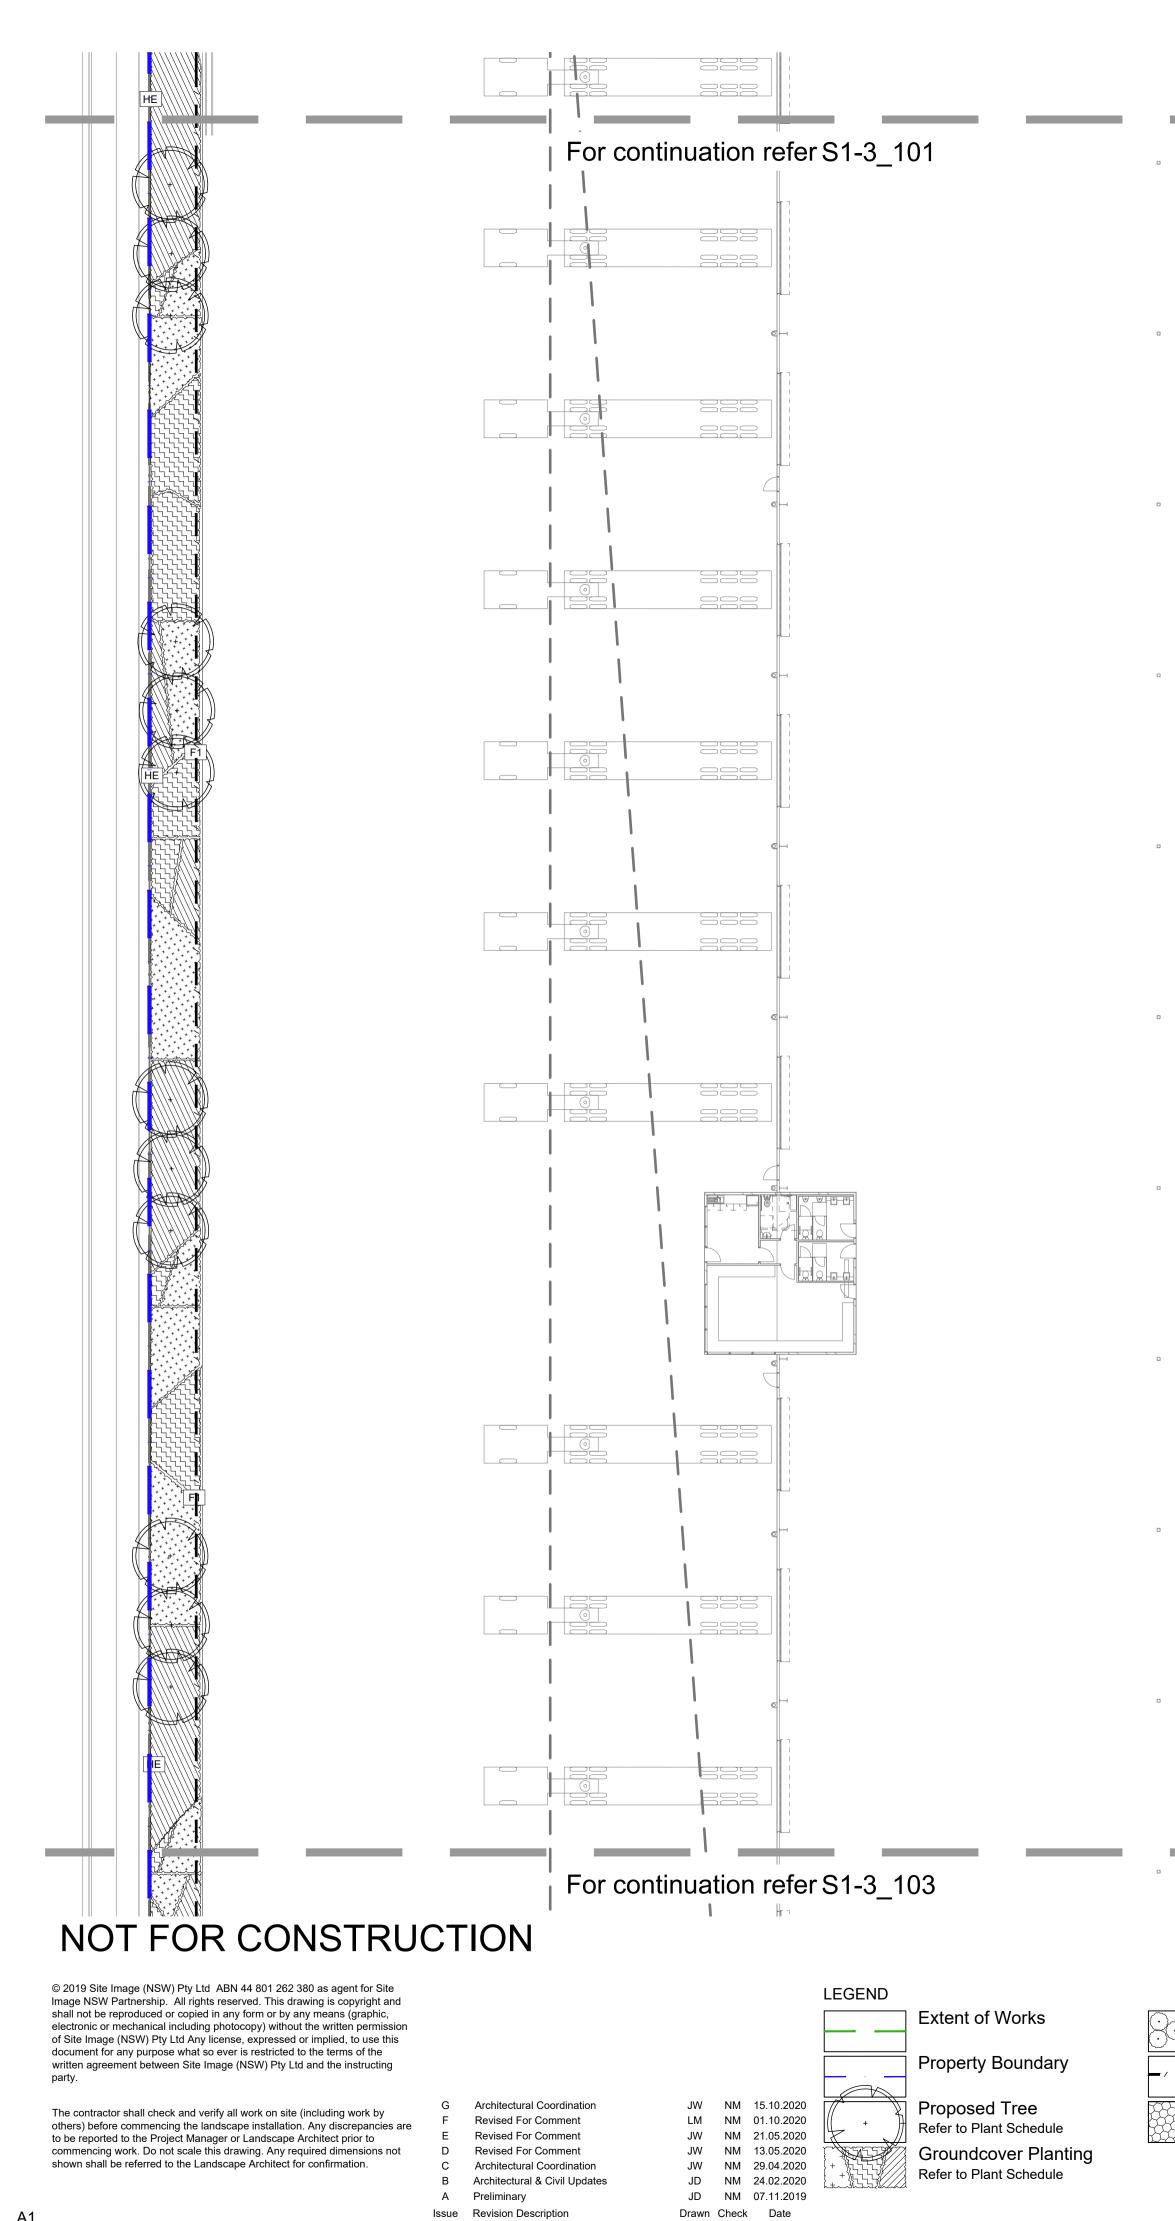

## **Drawing Schedule**

| Drawing Number | Drawing Title          | Scale    |
|----------------|------------------------|----------|
| S1-3_000       | Landscape Coversheet   | N/A      |
| S1-3_101       | Landscape Plan - Lot 3 | 1:250    |
| S1-3_102       | Landscape Plan - Lot 3 | 1:250    |
| S1-3_103       | Landscape Plan - Lot 3 | 1:250    |
| S1-3_501       | Landscape Details      | As Shown |
|                |                        |          |

S1-3\_101 G

|      |       |   | P4<br>↓ ↓                             |             |
|------|-------|---|---------------------------------------|-------------|
| <br> | <br>  |   | ক<br>⊄ ⊽ফ                             | ×<br>•      |
|      |       | F | - 0                                   | . 2         |
|      |       |   | 4                                     | · .         |
|      |       |   | 4<br>4<br>4                           |             |
|      |       | F | - © -                                 |             |
|      |       |   |                                       | · · ·       |
|      |       |   | 4<br>4                                |             |
|      |       | F | · · · · · · · · · · · · · · · · · · · | Т           |
|      |       |   |                                       |             |
|      |       |   |                                       |             |
|      |       | - |                                       | •           |
|      |       |   | 4                                     |             |
|      |       |   | <b>v</b>                              |             |
|      |       | - | 4<br>4<br>4<br>7<br>7<br>7<br>7       |             |
|      |       |   | 4. A.                                 |             |
|      |       |   | · · · · · · · · · · · · · · · · · · · |             |
| -    | -     |   | • ₽                                   | · .         |
|      |       |   | 4 V. 4                                |             |
|      |       | F |                                       |             |
|      |       |   | 4 . Þ                                 |             |
|      |       |   | ₹<br>₹<br>₹<br>₹                      |             |
| ۵    |       | H | 6<br>V<br>V                           |             |
|      |       |   |                                       |             |
|      |       |   | 4                                     | T           |
|      |       | F | <br> 0<br>                            |             |
|      |       |   | ****                                  |             |
|      |       |   | ∆ ∧ .                                 |             |
| ٥    |       | F | □<br>∇<br>∇                           |             |
|      |       |   | Δ . Δ                                 | ·<br>·<br>· |
|      |       |   |                                       | •           |
|      | <br>• |   | -  0] ►                               | · .         |