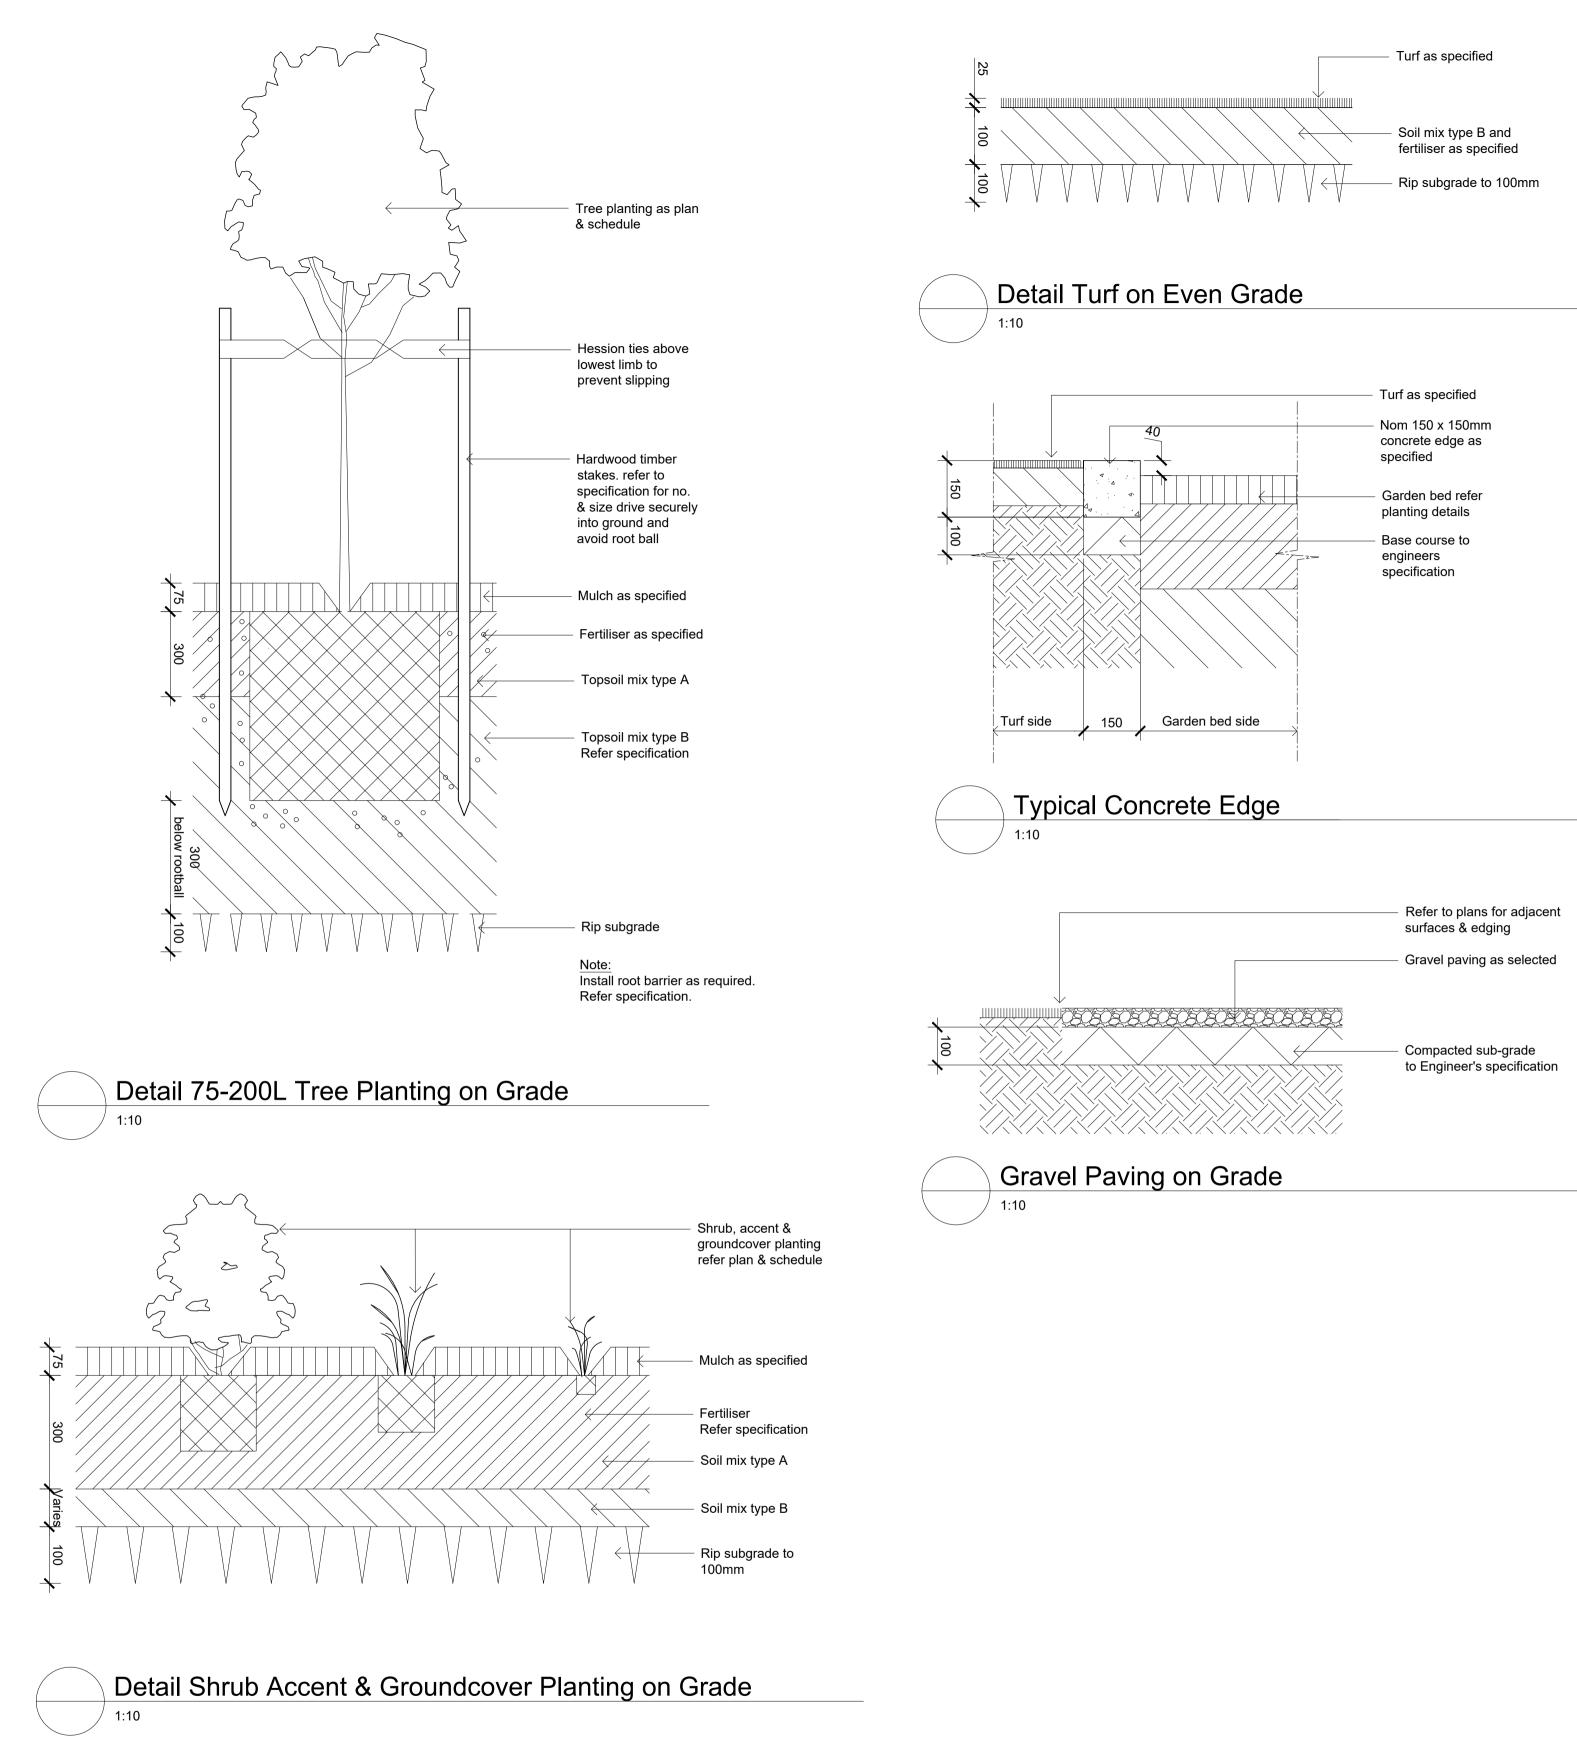

Drawing Name: Landscape Details

SSDA

Drawing Number: S1-1\_501 G

Job Number: SS19-4178

Scale:

Issue:

Drawing Name: Landscape Details

SSDA

Drawing Number:

Job Number: SS19-4178

Scale:

Issue: S1-3\_501 G