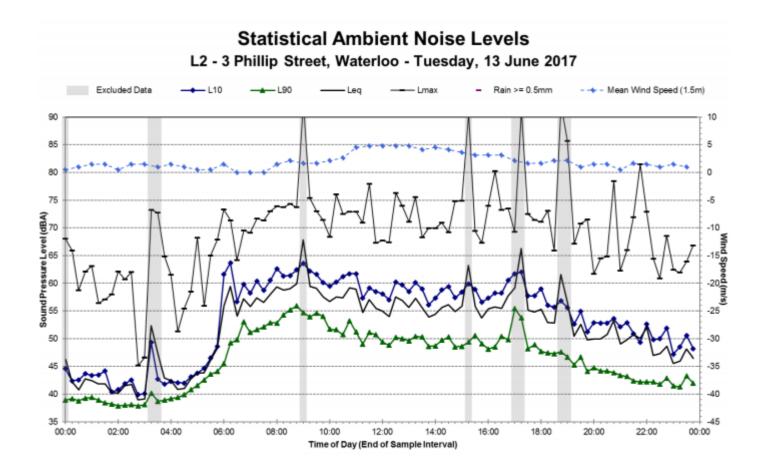

#### 12.4Appendix 4 – Daily Long-Term (Unattended) Survey Results

#### 12.4.1 Historical Noise Survey Results by SLR Consulting

### Statistical Ambient Noise Levels

L1 - 1 Phillip Street, Waterloo - Wednesday, 7 June 2017

L1 - 1 Phillip Street, Waterloo - Thursday, 8 June 2017

L2 - 3 Phillip Street, Waterloo - Wednesday, 7 June 2017