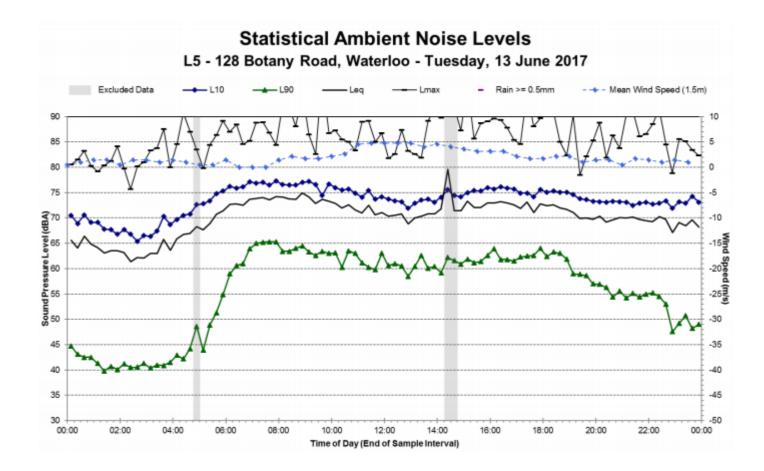

## Location: L4 - Henderson Rd, Waterloo Wednesday, 8 April 2020 - Rion NL-42EX S/N 84111

Time. Hours

Location: L5 - Botany Rd (Church), Waterloo Wednesday, 8 April 2020 - NL-42 EX S/N 85460

Time. Hours