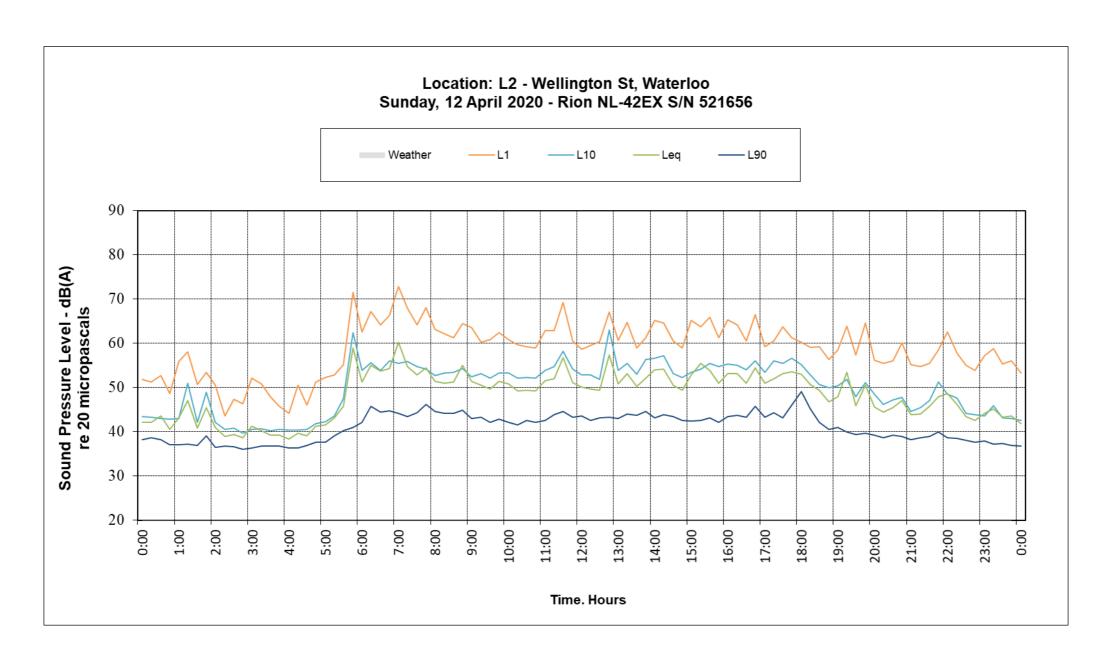

## 12.4.2 Current Noise Survey Results by Stantec Australia

Location: L3 - Cnr Raglan St and Cope St, Waterloo NSW Wednesday, 8 April 2020 - Rion NL-42EX S/N: 184109

Time. Hours

© Waterloo Developer Pty Ltd 2020