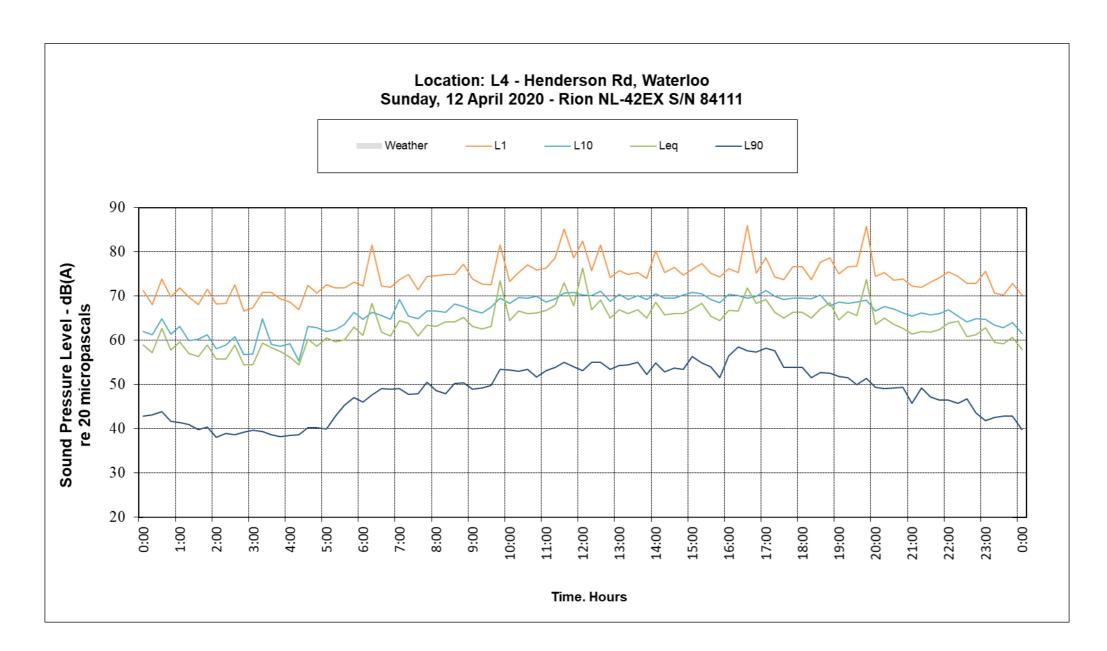

## 12.4.2 Current Noise Survey Results by Stantec Australia

Location: L3 - Cnr Raglan St and Cope St, Waterloo NSW Wednesday, 8 April 2020 - Rion NL-42EX S/N: 184109

Time. Hours

© Waterloo Developer Pty Ltd 2020

## Location: L4 - Henderson Rd, Waterloo Wednesday, 8 April 2020 - Rion NL-42EX S/N 84111

Time. Hours

Location: L5 - Botany Rd (Church), Waterloo Wednesday, 8 April 2020 - NL-42 EX S/N 85460

Time. Hours