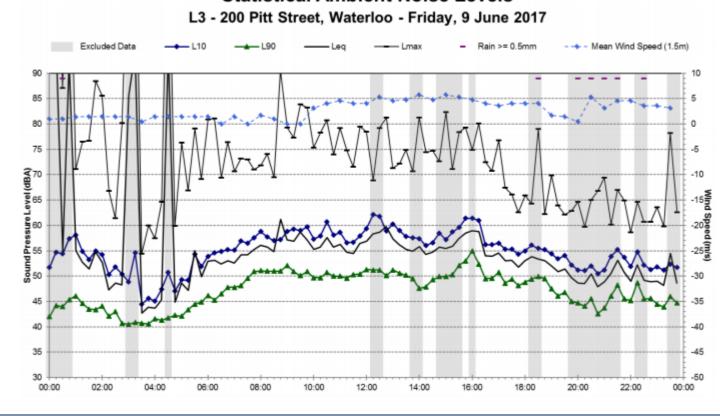

#### 12.4Appendix 4 – Daily Long-Term (Unattended) Survey Results

#### 12.4.1 Historical Noise Survey Results by SLR Consulting

### Statistical Ambient Noise Levels

L1 - 1 Phillip Street, Waterloo - Wednesday, 7 June 2017

L1 - 1 Phillip Street, Waterloo - Thursday, 8 June 2017

L2 - 3 Phillip Street, Waterloo - Wednesday, 7 June 2017

# Statistical Ambient Noise Levels L3 - 200 Pitt Street, Waterloo - Saturday, 10 June 2017

L3 - 200 Pitt Street, Waterloo - Monday, 12 June 2017

12:00

Time of Day (End of Sample Interval)

20:00

22:00

00:00

35