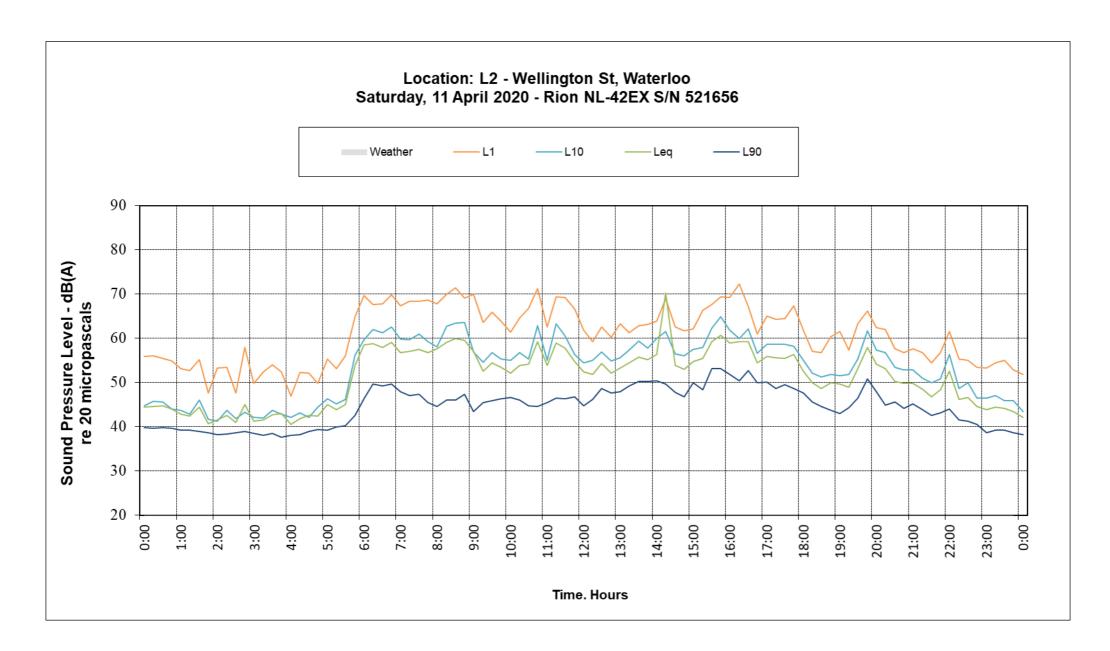

## 12.4.2 Current Noise Survey Results by Stantec Australia

Location: L3 - Cnr Raglan St and Cope St, Waterloo NSW Wednesday, 8 April 2020 - Rion NL-42EX S/N: 184109

Time. Hours

© Waterloo Developer Pty Ltd 2020