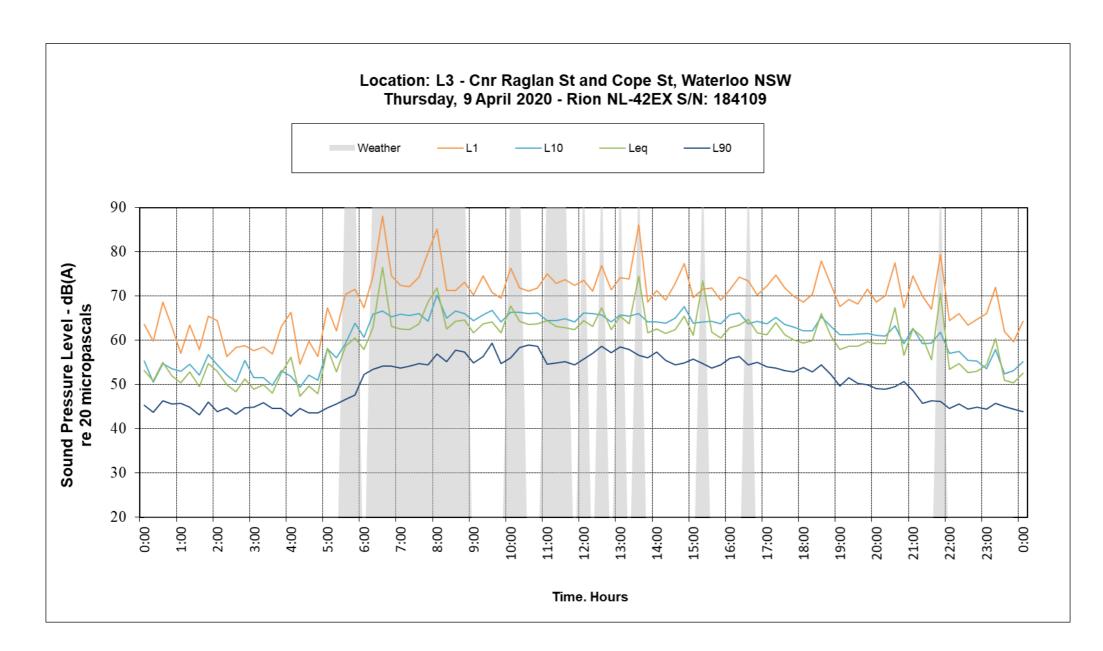

## 12.4.2 Current Noise Survey Results by Stantec Australia

Location: L3 - Cnr Raglan St and Cope St, Waterloo NSW Wednesday, 8 April 2020 - Rion NL-42EX S/N: 184109

Time. Hours

© Waterloo Developer Pty Ltd 2020