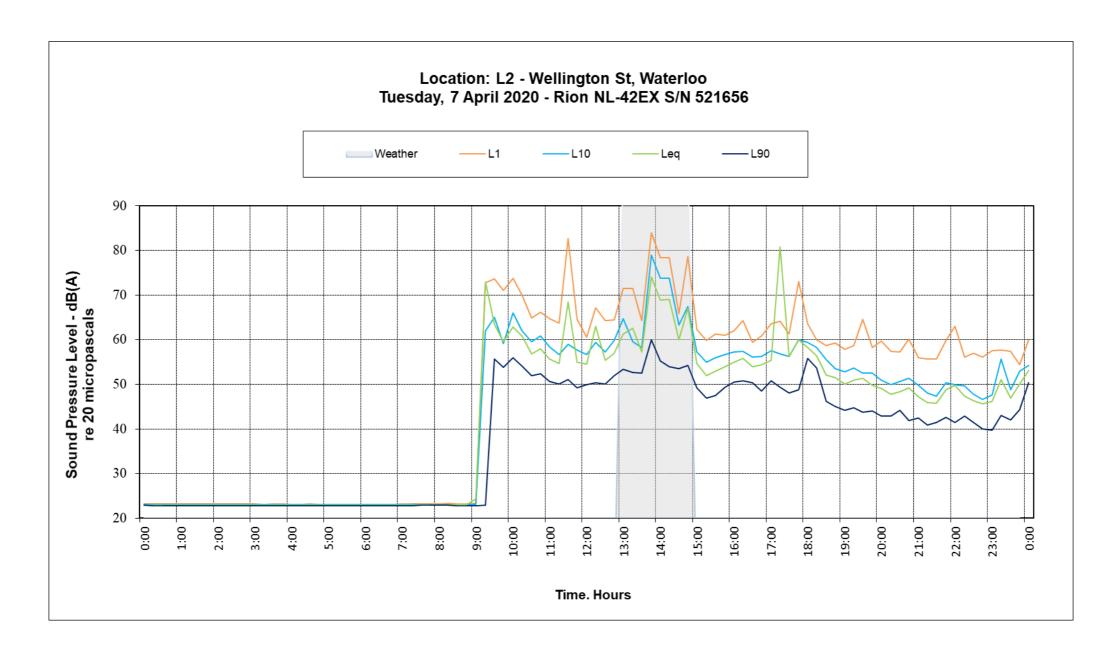

## 12.4.2 Current Noise Survey Results by Stantec Australia

Location: L3 - Cnr Raglan St and Cope St, Waterloo NSW Wednesday, 8 April 2020 - Rion NL-42EX S/N: 184109

Time. Hours

© Waterloo Developer Pty Ltd 2020