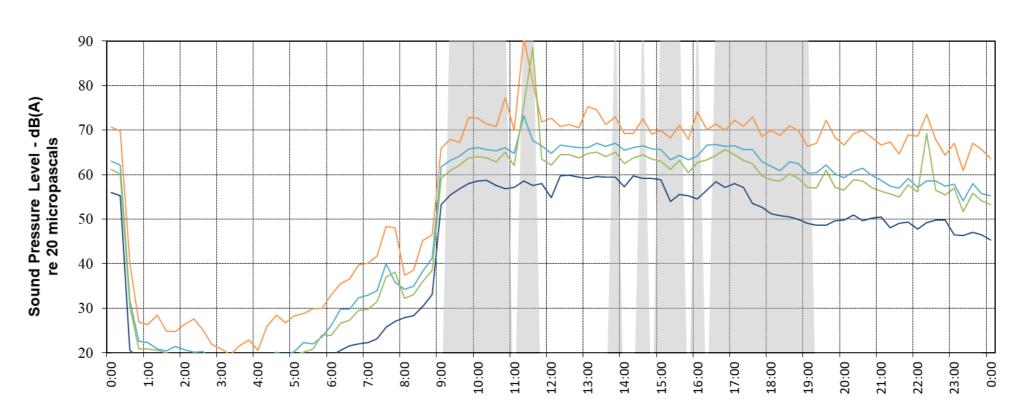

## 12.4.2 Current Noise Survey Results by Stantec Australia

Location: L3 - Cnr Raglan St and Cope St, Waterloo NSW Wednesday, 8 April 2020 - Rion NL-42EX S/N: 184109

Time. Hours

© Waterloo Developer Pty Ltd 2020