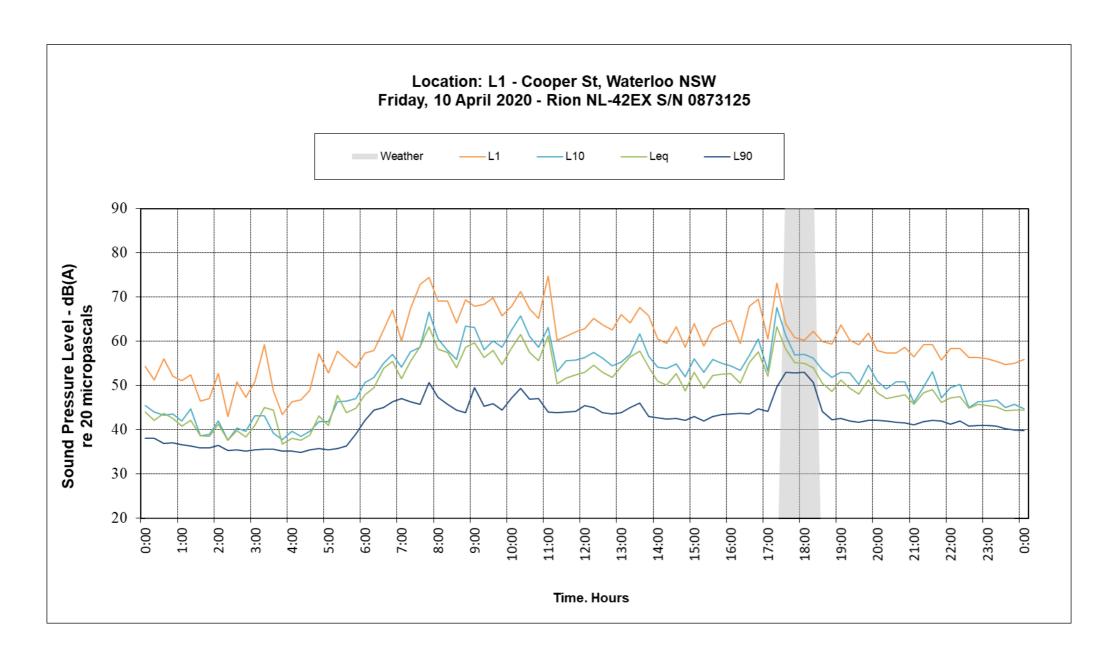

#### 12.4Appendix 4 – Daily Long-Term (Unattended) Survey Results

#### 12.4.1 Historical Noise Survey Results by SLR Consulting

## 12.4.2 Current Noise Survey Results by Stantec Australia

Location: L3 - Cnr Raglan St and Cope St, Waterloo NSW Wednesday, 8 April 2020 - Rion NL-42EX S/N: 184109

Time. Hours

© Waterloo Developer Pty Ltd 2020