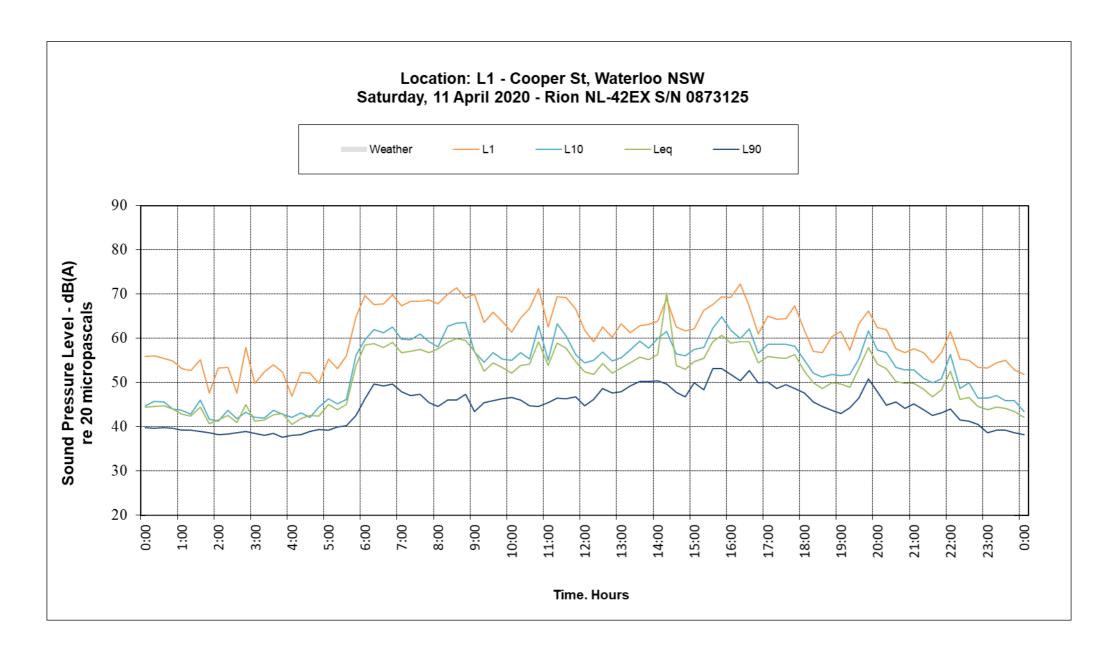

#### 12.4Appendix 4 – Daily Long-Term (Unattended) Survey Results

#### 12.4.1 Historical Noise Survey Results by SLR Consulting

## 12.4.2 Current Noise Survey Results by Stantec Australia

Location: L3 - Cnr Raglan St and Cope St, Waterloo NSW Wednesday, 8 April 2020 - Rion NL-42EX S/N: 184109

Time. Hours

© Waterloo Developer Pty Ltd 2020