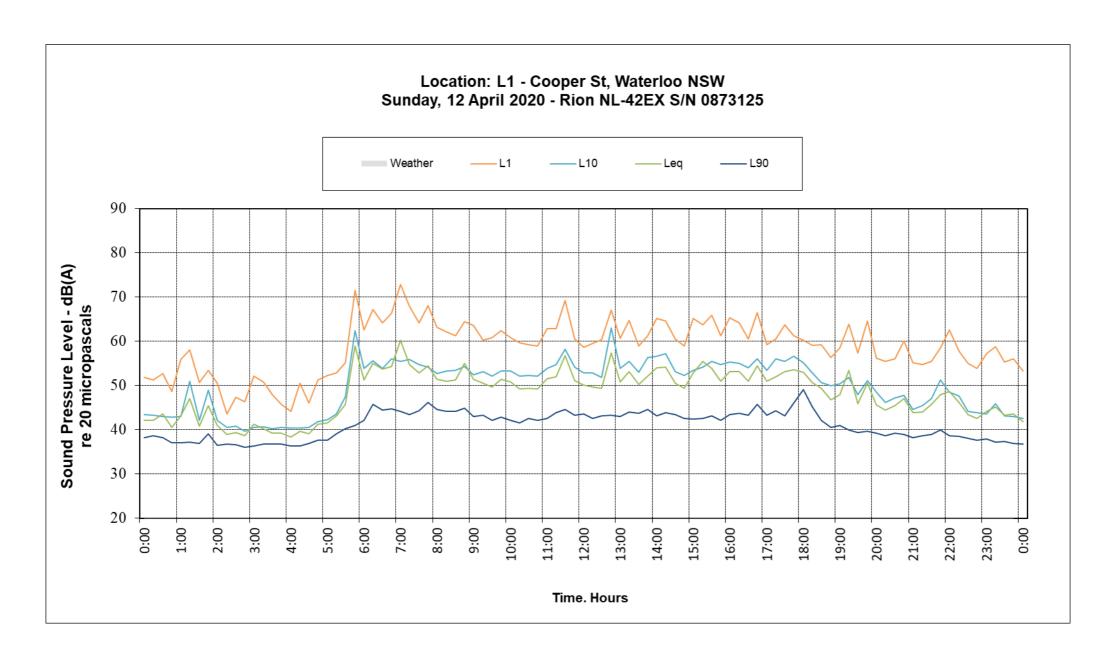

#### 12.4Appendix 4 – Daily Long-Term (Unattended) Survey Results

#### 12.4.1 Historical Noise Survey Results by SLR Consulting

## 12.4.2 Current Noise Survey Results by Stantec Australia

Location: L3 - Cnr Raglan St and Cope St, Waterloo NSW Wednesday, 8 April 2020 - Rion NL-42EX S/N: 184109

Time. Hours

© Waterloo Developer Pty Ltd 2020