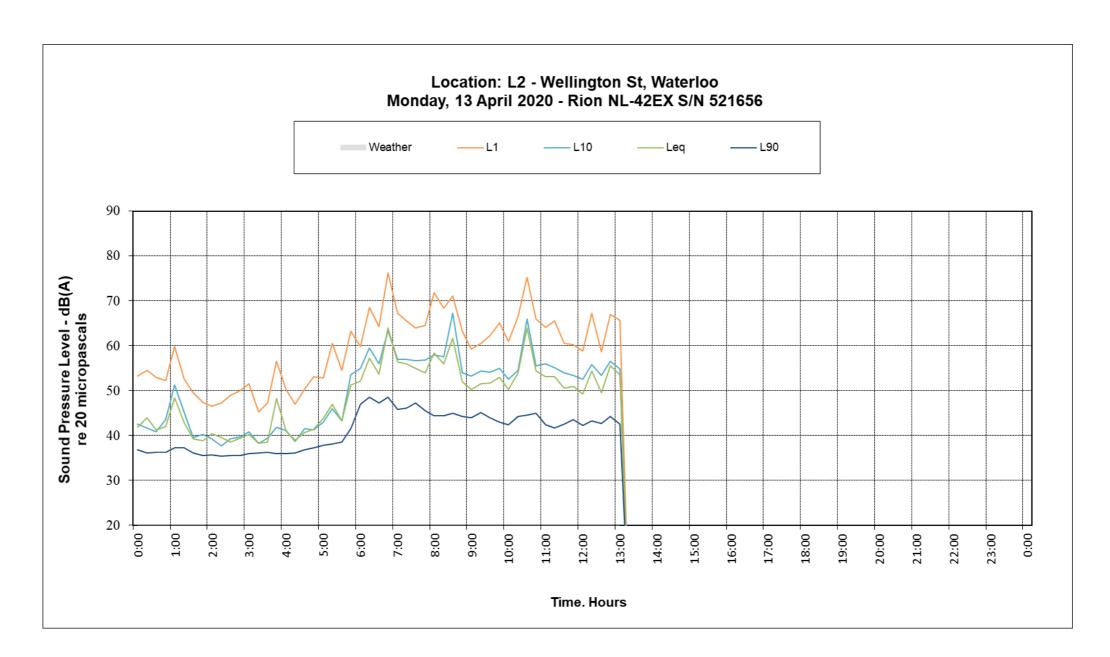

## 12.4.2 Current Noise Survey Results by Stantec Australia

Location: L3 - Cnr Raglan St and Cope St, Waterloo NSW Wednesday, 8 April 2020 - Rion NL-42EX S/N: 184109

Time. Hours

© Waterloo Developer Pty Ltd 2020