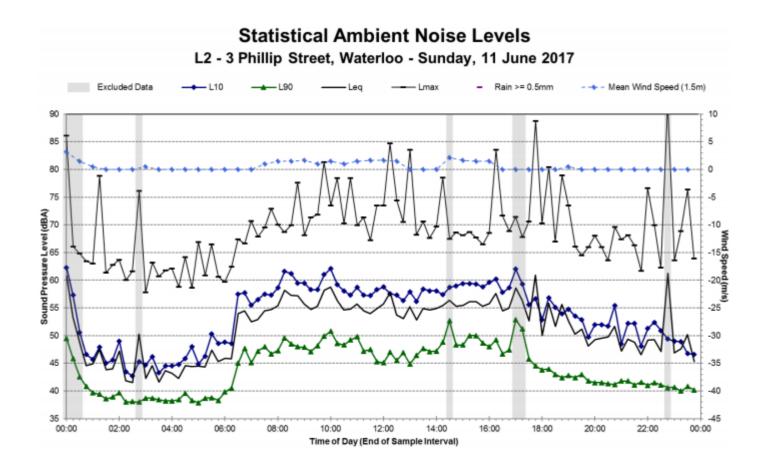

#### 12.4Appendix 4 – Daily Long-Term (Unattended) Survey Results

#### 12.4.1 Historical Noise Survey Results by SLR Consulting

### Statistical Ambient Noise Levels

L1 - 1 Phillip Street, Waterloo - Wednesday, 7 June 2017

L1 - 1 Phillip Street, Waterloo - Thursday, 8 June 2017

L2 - 3 Phillip Street, Waterloo - Wednesday, 7 June 2017