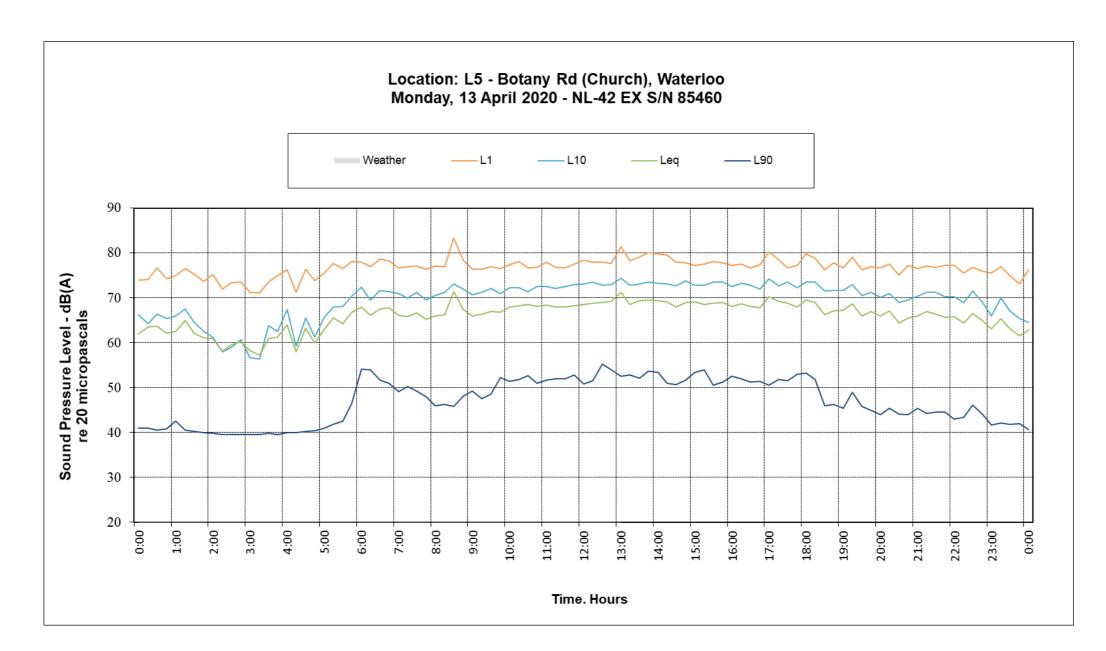

## 12.4.2 Current Noise Survey Results by Stantec Australia

Location: L3 - Cnr Raglan St and Cope St, Waterloo NSW Wednesday, 8 April 2020 - Rion NL-42EX S/N: 184109

Time. Hours

© Waterloo Developer Pty Ltd 2020

## Location: L4 - Henderson Rd, Waterloo Wednesday, 8 April 2020 - Rion NL-42EX S/N 84111

Time. Hours

Location: L5 - Botany Rd (Church), Waterloo Wednesday, 8 April 2020 - NL-42 EX S/N 85460

Time. Hours