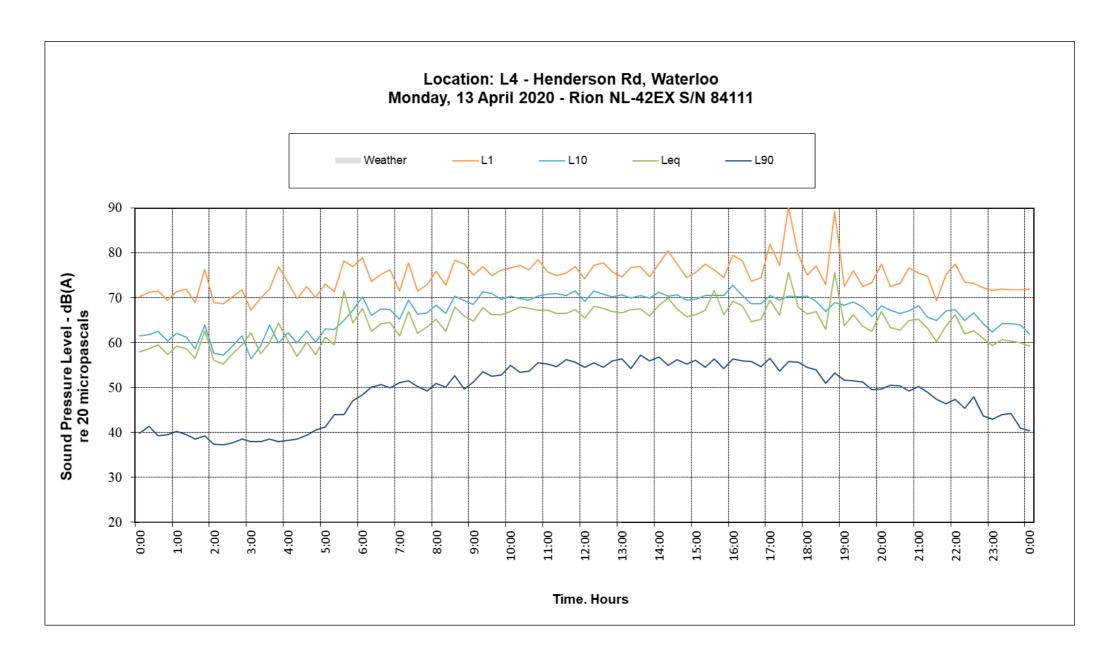

## 12.4.2 Current Noise Survey Results by Stantec Australia

Location: L3 - Cnr Raglan St and Cope St, Waterloo NSW Wednesday, 8 April 2020 - Rion NL-42EX S/N: 184109

Time. Hours

© Waterloo Developer Pty Ltd 2020

## Location: L4 - Henderson Rd, Waterloo Wednesday, 8 April 2020 - Rion NL-42EX S/N 84111

Time. Hours

Location: L5 - Botany Rd (Church), Waterloo Wednesday, 8 April 2020 - NL-42 EX S/N 85460

Time. Hours