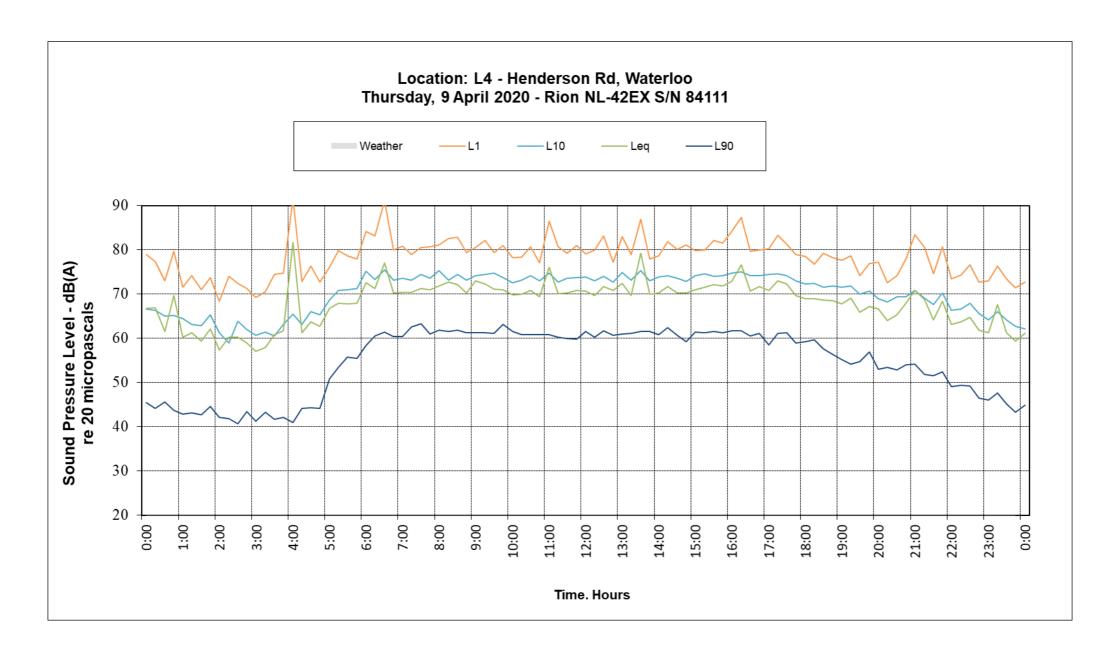

## 12.4.2 Current Noise Survey Results by Stantec Australia

Location: L3 - Cnr Raglan St and Cope St, Waterloo NSW Wednesday, 8 April 2020 - Rion NL-42EX S/N: 184109

Time. Hours

© Waterloo Developer Pty Ltd 2020

## Location: L4 - Henderson Rd, Waterloo Wednesday, 8 April 2020 - Rion NL-42EX S/N 84111

Time. Hours

Location: L5 - Botany Rd (Church), Waterloo Wednesday, 8 April 2020 - NL-42 EX S/N 85460

Time. Hours