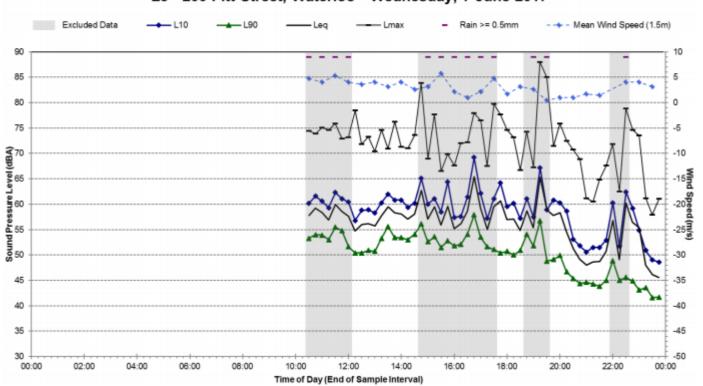

# Statistical Ambient Noise Levels L3 - 200 Pitt Street, Waterloo - Saturday, 10 June 2017

L3 - 200 Pitt Street, Waterloo - Monday, 12 June 2017

12:00

Time of Day (End of Sample Interval)

20:00

22:00

00:00

35

30 ---

02:00

04:00

06:00

08:00

10:00

L4 - 113 Wellington Street, Waterloo - Monday, 12 June 2017