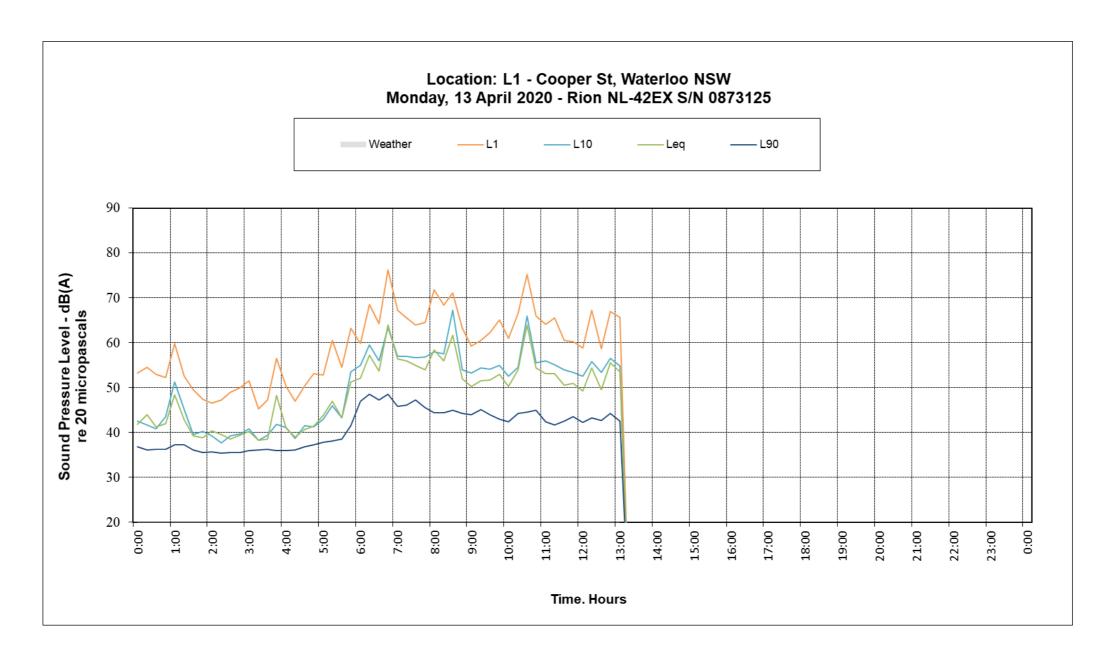

## 12.4.2 Current Noise Survey Results by Stantec Australia

Location: L3 - Cnr Raglan St and Cope St, Waterloo NSW Wednesday, 8 April 2020 - Rion NL-42EX S/N: 184109

Time. Hours

© Waterloo Developer Pty Ltd 2020