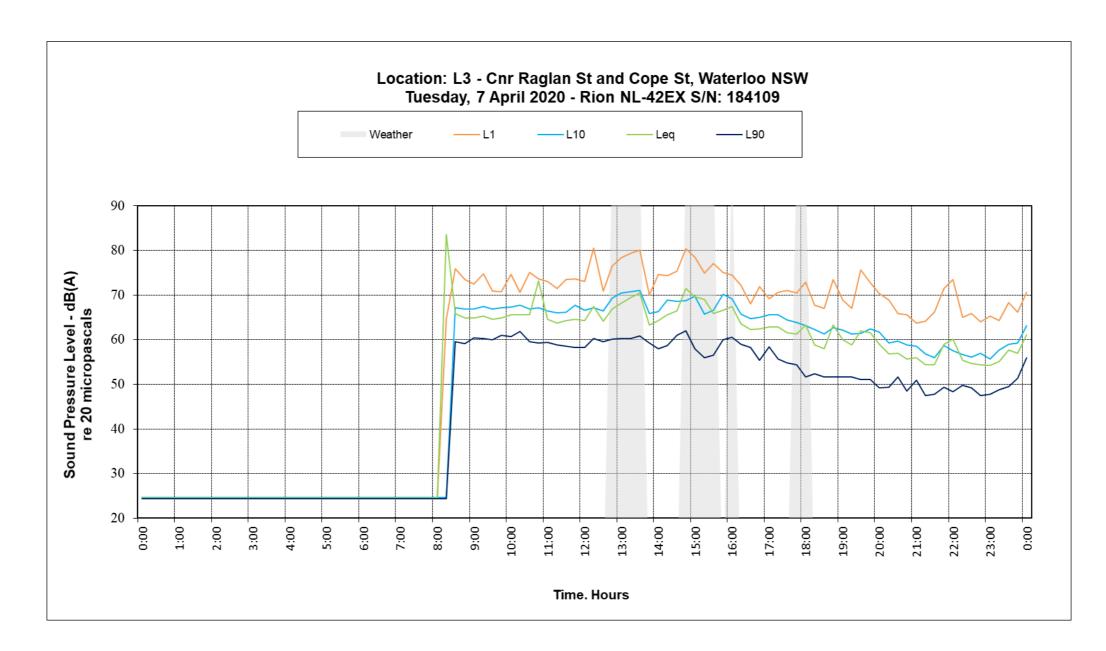

## 12.4.2 Current Noise Survey Results by Stantec Australia

Location: L3 - Cnr Raglan St and Cope St, Waterloo NSW Wednesday, 8 April 2020 - Rion NL-42EX S/N: 184109

Time. Hours

© Waterloo Developer Pty Ltd 2020