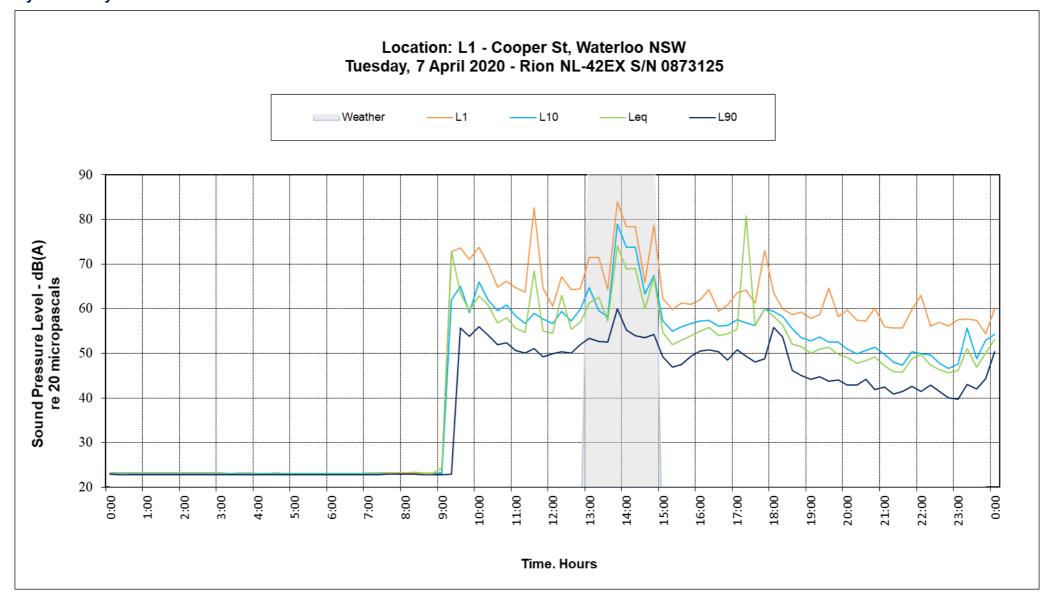

## 12.4.2 Current Noise Survey Results by Stantec Australia

Location: L3 - Cnr Raglan St and Cope St, Waterloo NSW Wednesday, 8 April 2020 - Rion NL-42EX S/N: 184109

Time. Hours

© Waterloo Developer Pty Ltd 2020

## Location: L4 - Henderson Rd, Waterloo Wednesday, 8 April 2020 - Rion NL-42EX S/N 84111

Time. Hours

Location: L5 - Botany Rd (Church), Waterloo Wednesday, 8 April 2020 - NL-42 EX S/N 85460

Time. Hours