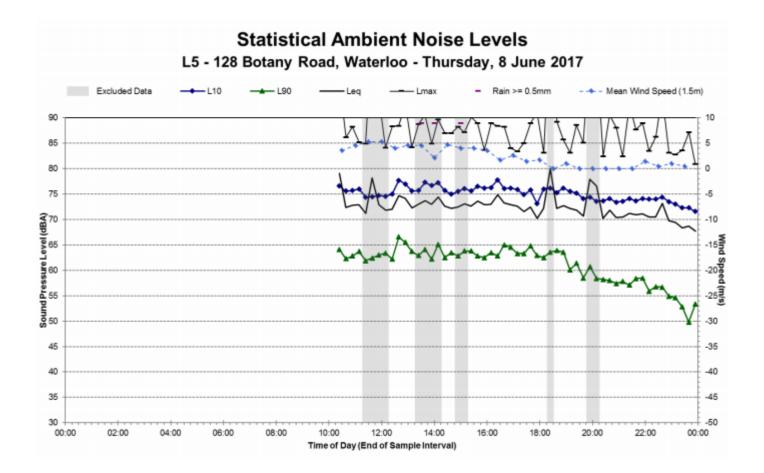

(Unattended) Survey Results

#### 12.4.1 Historical Noise Survey Results by SLR Consulting

### Statistical Ambient Noise Levels

L1 - 1 Phillip Street, Waterloo - Wednesday, 7 June 2017







L1 - 1 Phillip Street, Waterloo - Thursday, 8 June 2017







L2 - 3 Phillip Street, Waterloo - Wednesday, 7 June 2017









































































# Statistical Ambient Noise Levels L3 - 200 Pitt Street, Waterloo - Saturday, 10 June 2017















L3 - 200 Pitt Street, Waterloo - Monday, 12 June 2017



















































12:00

Time of Day (End of Sample Interval)

20:00

22:00

00:00

35

30 ---

02:00

04:00

06:00

08:00

10:00





L4 - 113 Wellington Street, Waterloo - Monday, 12 June 2017











































































## 12.4.2 Current Noise Survey Results by Stantec Australia



























































































Location: L3 - Cnr Raglan St and Cope St, Waterloo NSW Wednesday, 8 April 2020 - Rion NL-42EX S/N: 184109





Time. Hours













































© Waterloo Developer Pty Ltd 2020



## Location: L4 - Henderson Rd, Waterloo Wednesday, 8 April 2020 - Rion NL-42EX S/N 84111





Time. Hours





















































Location: L5 - Botany Rd (Church), Waterloo Wednesday, 8 April 2020 - NL-42 EX S/N 85460





Time. Hours