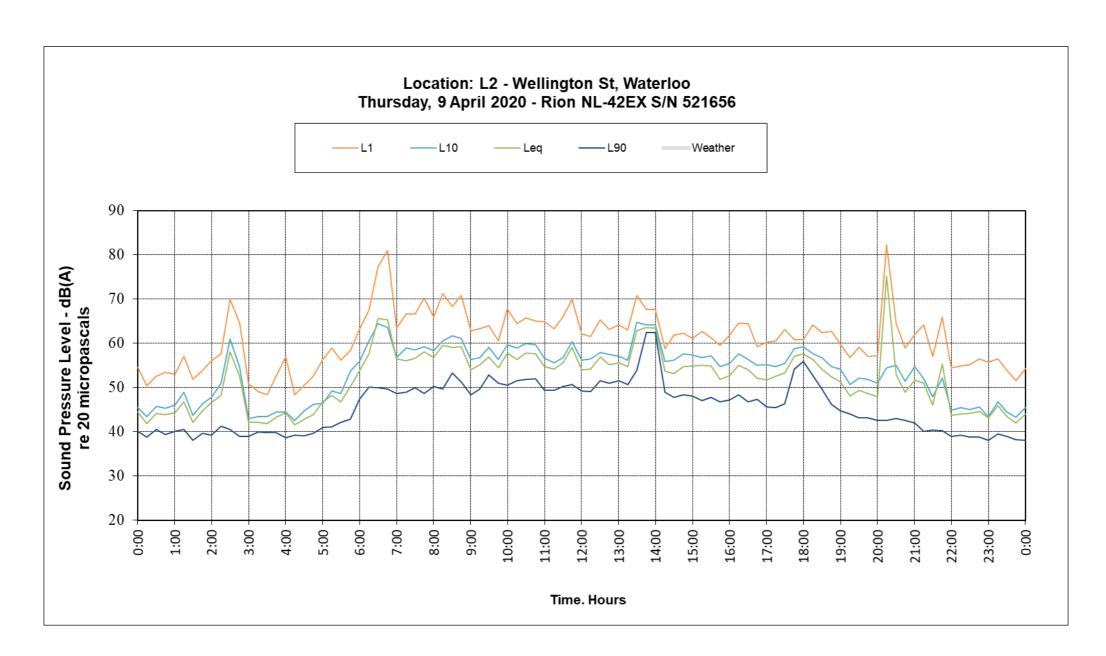

## 12.4.2 Current Noise Survey Results by Stantec Australia

Location: L3 - Cnr Raglan St and Cope St, Waterloo NSW Wednesday, 8 April 2020 - Rion NL-42EX S/N: 184109

Time. Hours

© Waterloo Developer Pty Ltd 2020