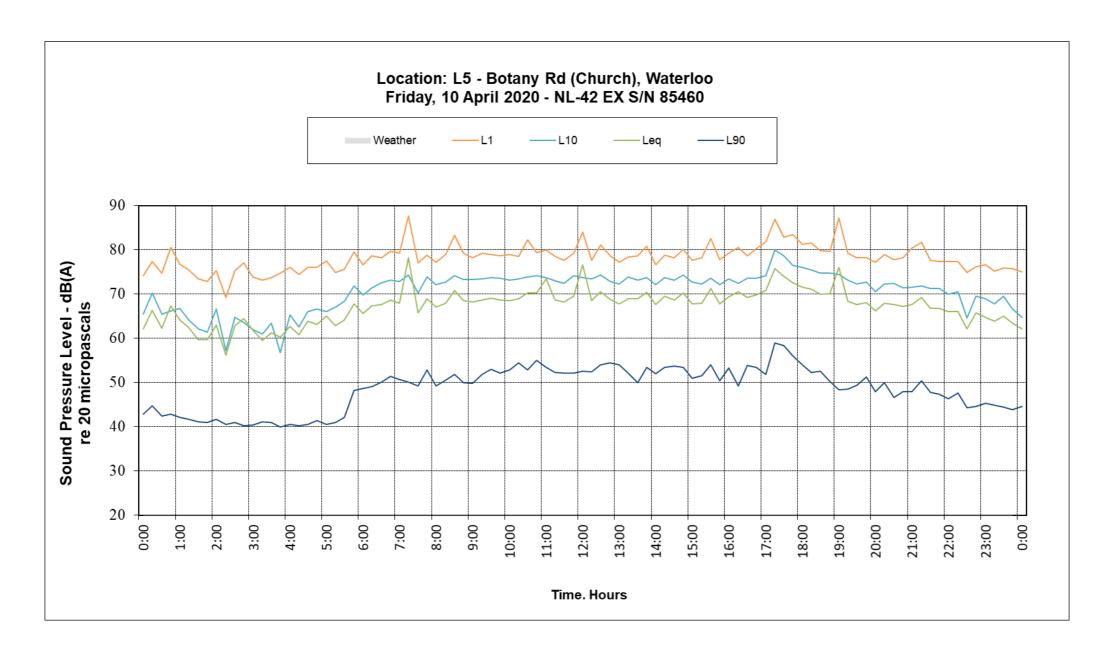

## 12.4.2 Current Noise Survey Results by Stantec Australia

Location: L3 - Cnr Raglan St and Cope St, Waterloo NSW Wednesday, 8 April 2020 - Rion NL-42EX S/N: 184109

Time. Hours

© Waterloo Developer Pty Ltd 2020