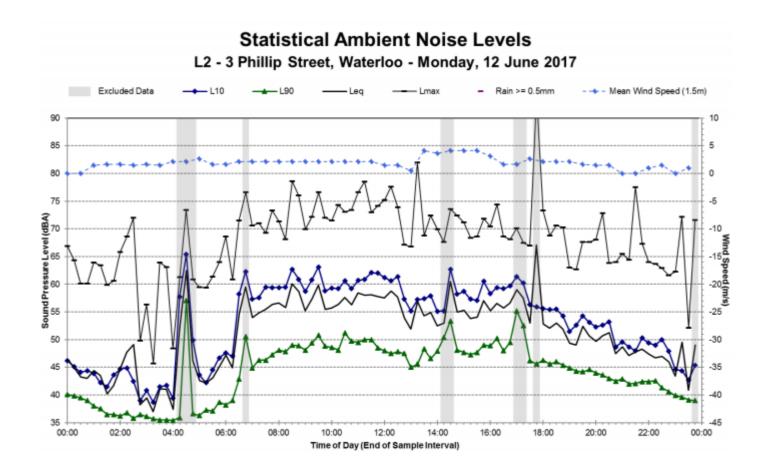

#### 12.4Appendix 4 – Daily Long-Term (Unattended) Survey Results

#### 12.4.1 Historical Noise Survey Results by SLR Consulting

### Statistical Ambient Noise Levels

L1 - 1 Phillip Street, Waterloo - Wednesday, 7 June 2017

L1 - 1 Phillip Street, Waterloo - Thursday, 8 June 2017

L2 - 3 Phillip Street, Waterloo - Wednesday, 7 June 2017