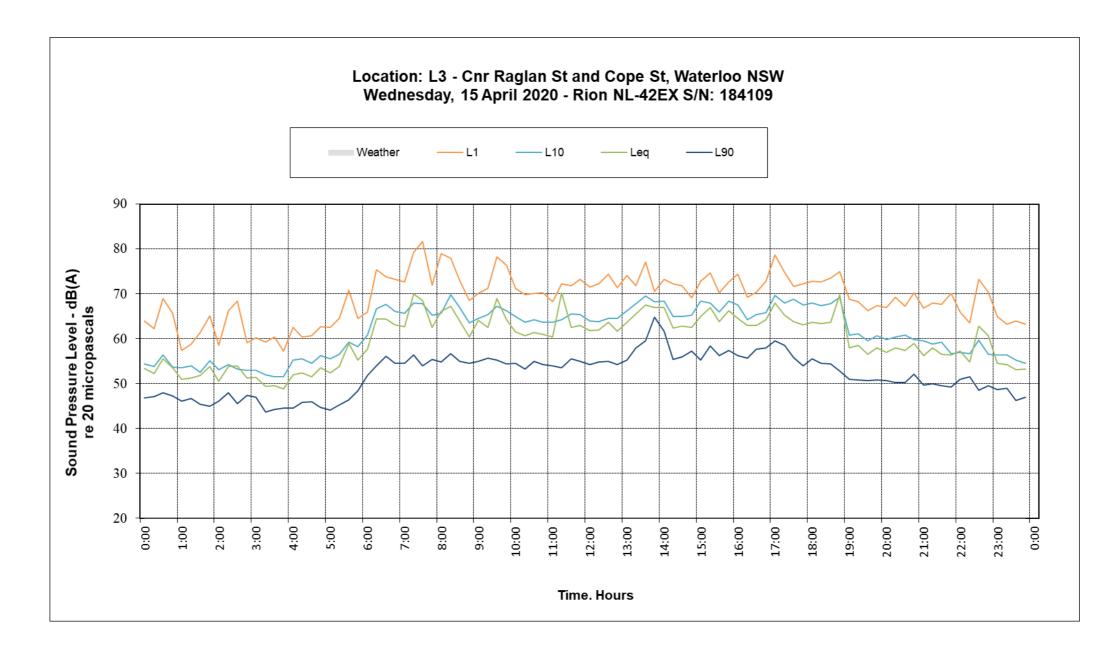

## 12.4.2 Current Noise Survey Results by Stantec Australia

Location: L3 - Cnr Raglan St and Cope St, Waterloo NSW Wednesday, 8 April 2020 - Rion NL-42EX S/N: 184109

Time. Hours

© Waterloo Developer Pty Ltd 2020