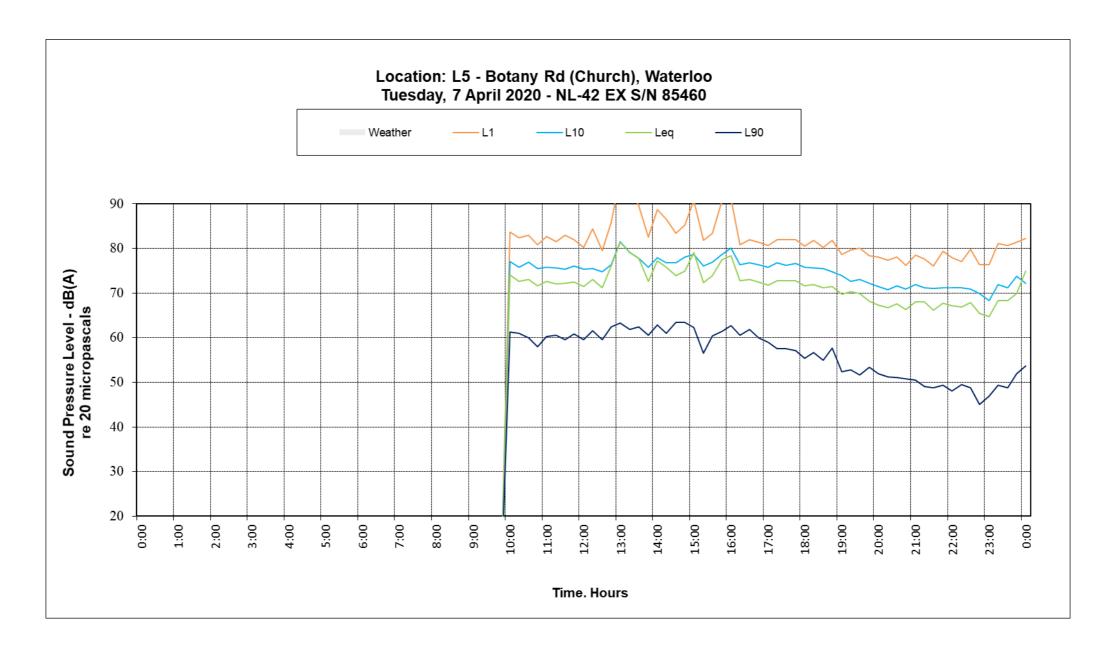

## 12.4.2 Current Noise Survey Results by Stantec Australia

Location: L3 - Cnr Raglan St and Cope St, Waterloo NSW Wednesday, 8 April 2020 - Rion NL-42EX S/N: 184109

Time. Hours

© Waterloo Developer Pty Ltd 2020

## Location: L4 - Henderson Rd, Waterloo Wednesday, 8 April 2020 - Rion NL-42EX S/N 84111

Time. Hours

Location: L5 - Botany Rd (Church), Waterloo Wednesday, 8 April 2020 - NL-42 EX S/N 85460

Time. Hours