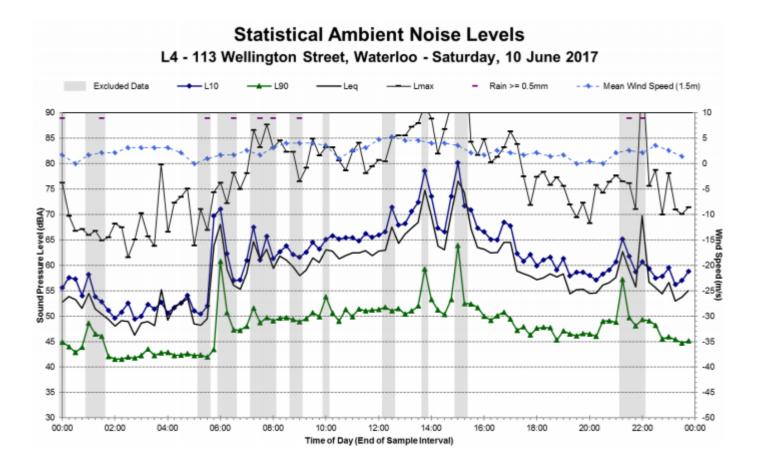

#### 12.4.1 Historical Noise Survey Results by SLR Consulting

# Statistical Ambient Noise Levels L3 - 200 Pitt Street, Waterloo - Saturday, 10 June 2017

L3 - 200 Pitt Street, Waterloo - Monday, 12 June 2017

12:00

Time of Day (End of Sample Interval)

20:00

22:00

00:00

35