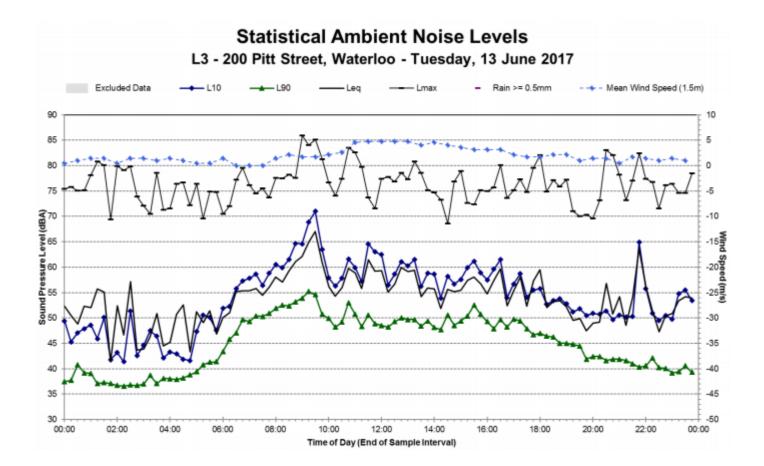

# Statistical Ambient Noise Levels L3 - 200 Pitt Street, Waterloo - Saturday, 10 June 2017

L3 - 200 Pitt Street, Waterloo - Monday, 12 June 2017

12:00

Time of Day (End of Sample Interval)

20:00

22:00

00:00

35