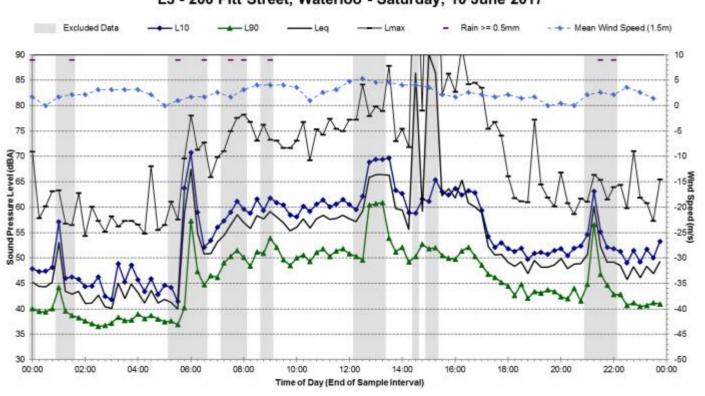

# Statistical Ambient Noise Levels L3 - 200 Pitt Street, Waterloo - Saturday, 10 June 2017

L3 - 200 Pitt Street, Waterloo - Monday, 12 June 2017

12:00

Time of Day (End of Sample Interval)

20:00

22:00

00:00

35