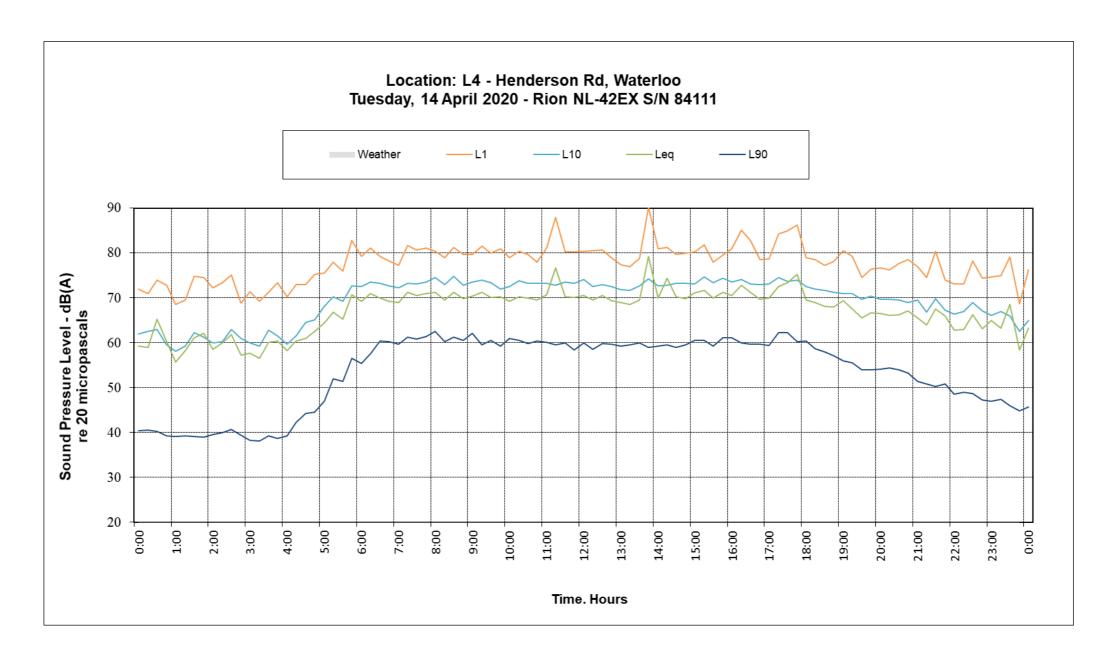

## 12.4.2 Current Noise Survey Results by Stantec Australia

Location: L3 - Cnr Raglan St and Cope St, Waterloo NSW Wednesday, 8 April 2020 - Rion NL-42EX S/N: 184109

Time. Hours

© Waterloo Developer Pty Ltd 2020

## Location: L4 - Henderson Rd, Waterloo Wednesday, 8 April 2020 - Rion NL-42EX S/N 84111

Time. Hours

Location: L5 - Botany Rd (Church), Waterloo Wednesday, 8 April 2020 - NL-42 EX S/N 85460

Time. Hours