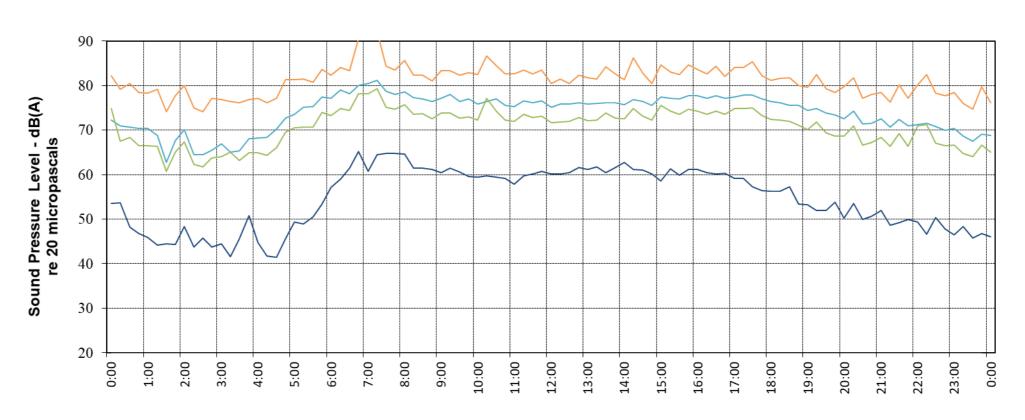

## Location: L4 - Henderson Rd, Waterloo Wednesday, 8 April 2020 - Rion NL-42EX S/N 84111

Time. Hours

Location: L5 - Botany Rd (Church), Waterloo Wednesday, 8 April 2020 - NL-42 EX S/N 85460

Time. Hours