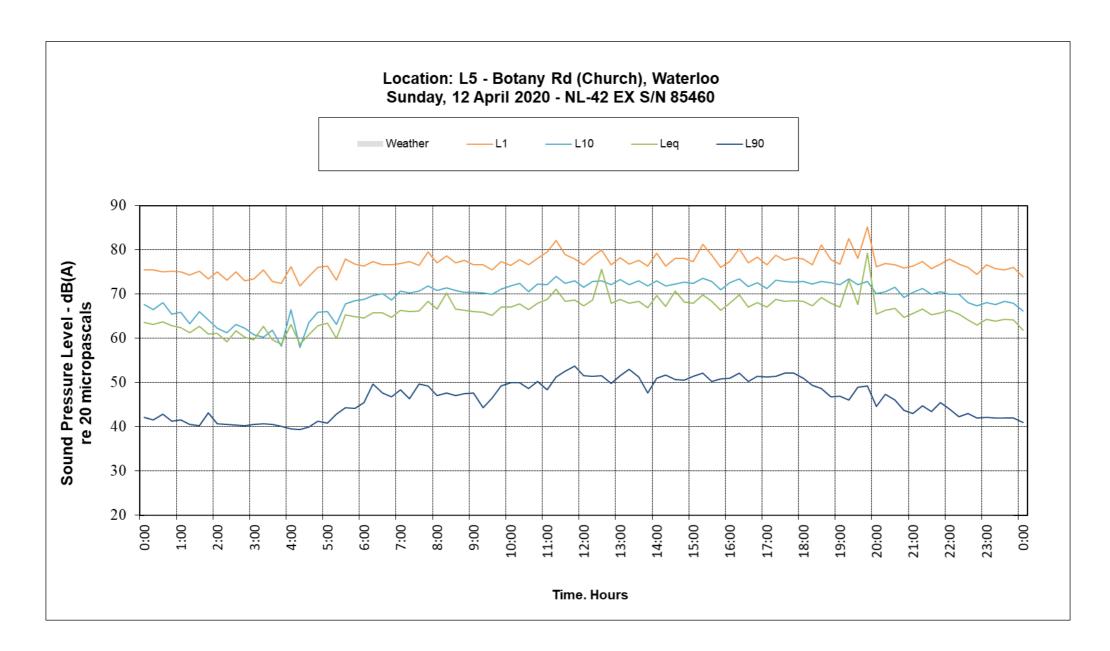

## 12.4.2 Current Noise Survey Results by Stantec Australia

Location: L3 - Cnr Raglan St and Cope St, Waterloo NSW Wednesday, 8 April 2020 - Rion NL-42EX S/N: 184109

Time. Hours

© Waterloo Developer Pty Ltd 2020

## Location: L4 - Henderson Rd, Waterloo Wednesday, 8 April 2020 - Rion NL-42EX S/N 84111

Time. Hours

Location: L5 - Botany Rd (Church), Waterloo Wednesday, 8 April 2020 - NL-42 EX S/N 85460

Time. Hours