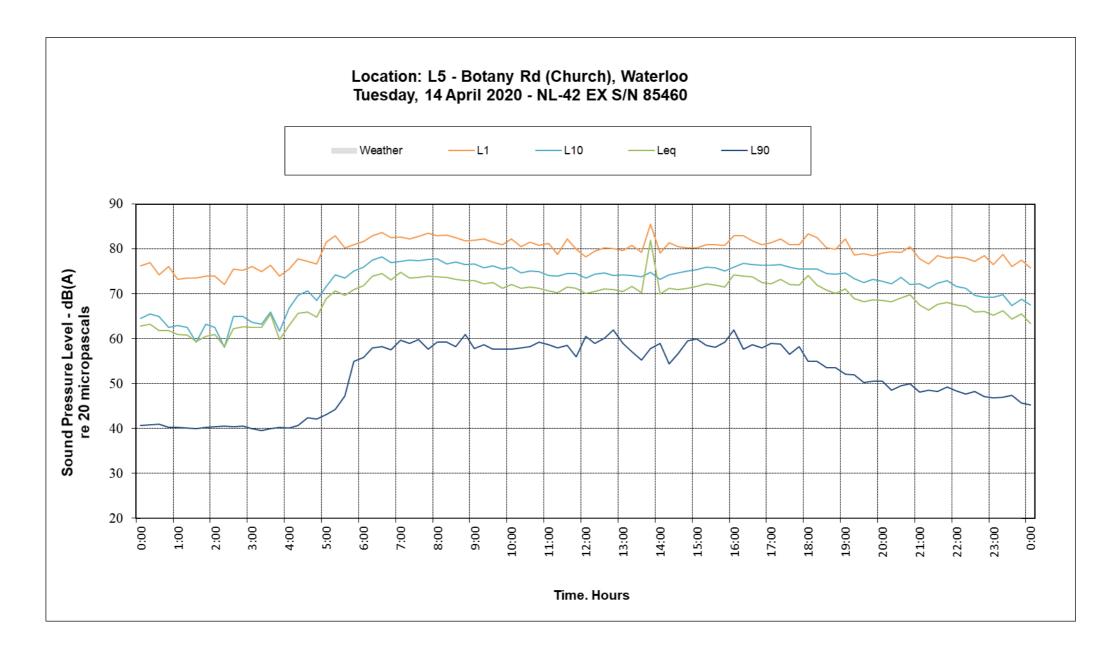

## 12.4.2 Current Noise Survey Results by Stantec Australia

Location: L3 - Cnr Raglan St and Cope St, Waterloo NSW Wednesday, 8 April 2020 - Rion NL-42EX S/N: 184109

Time. Hours

© Waterloo Developer Pty Ltd 2020

## Location: L4 - Henderson Rd, Waterloo Wednesday, 8 April 2020 - Rion NL-42EX S/N 84111

Time. Hours

Location: L5 - Botany Rd (Church), Waterloo Wednesday, 8 April 2020 - NL-42 EX S/N 85460

Time. Hours