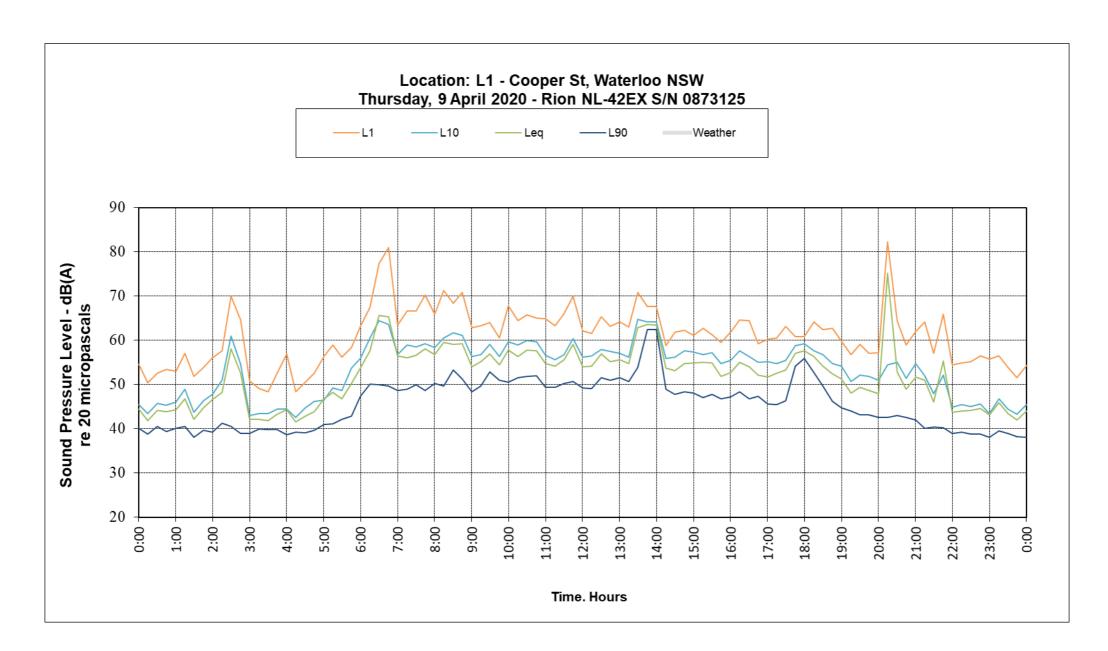

#### 12.4Appendix 4 – Daily Long-Term (Unattended) Survey Results

#### 12.4.1 Historical Noise Survey Results by SLR Consulting

## 12.4.2 Current Noise Survey Results by Stantec Australia

Location: L3 - Cnr Raglan St and Cope St, Waterloo NSW Wednesday, 8 April 2020 - Rion NL-42EX S/N: 184109

Time. Hours

© Waterloo Developer Pty Ltd 2020