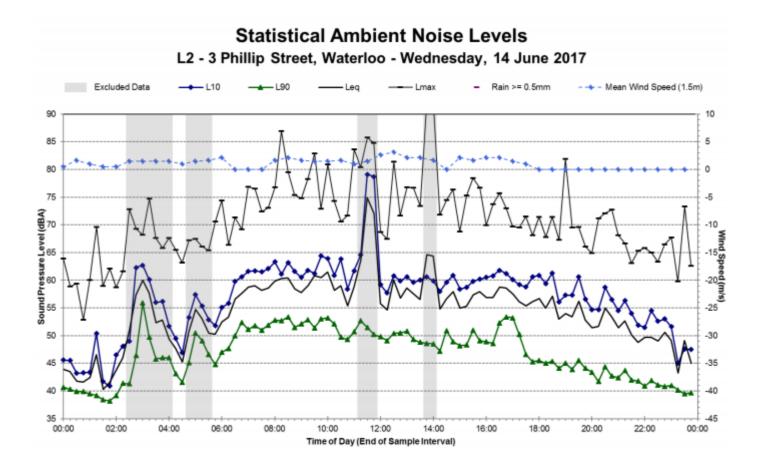

#### 12.4Appendix 4 – Daily Long-Term (Unattended) Survey Results

#### 12.4.1 Historical Noise Survey Results by SLR Consulting

### Statistical Ambient Noise Levels

L1 - 1 Phillip Street, Waterloo - Wednesday, 7 June 2017

L1 - 1 Phillip Street, Waterloo - Thursday, 8 June 2017

L2 - 3 Phillip Street, Waterloo - Wednesday, 7 June 2017