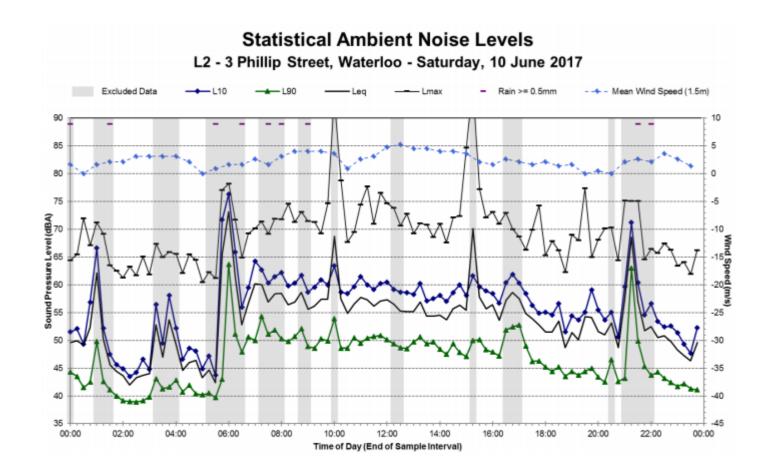

#### 12.4Appendix 4 – Daily Long-Term (Unattended) Survey Results

#### 12.4.1 Historical Noise Survey Results by SLR Consulting

### Statistical Ambient Noise Levels

L1 - 1 Phillip Street, Waterloo - Wednesday, 7 June 2017

L1 - 1 Phillip Street, Waterloo - Thursday, 8 June 2017

L2 - 3 Phillip Street, Waterloo - Wednesday, 7 June 2017