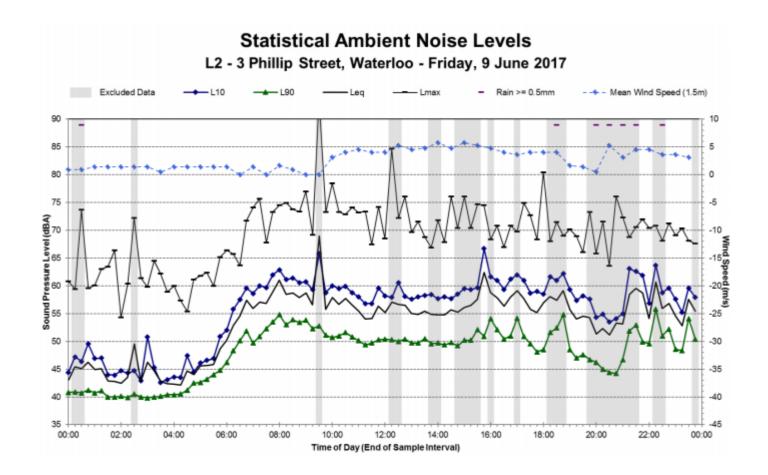

#### 12.4Appendix 4 – Daily Long-Term (Unattended) Survey Results

#### 12.4.1 Historical Noise Survey Results by SLR Consulting

### Statistical Ambient Noise Levels

L1 - 1 Phillip Street, Waterloo - Wednesday, 7 June 2017

L1 - 1 Phillip Street, Waterloo - Thursday, 8 June 2017

L2 - 3 Phillip Street, Waterloo - Wednesday, 7 June 2017