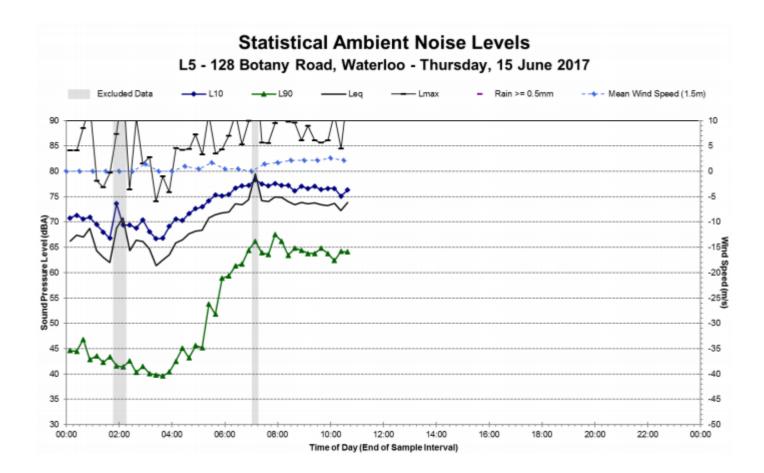

#### 12.4Appendix 4 – Daily Long-Term (Unattended) Survey Results

#### 12.4.1 Historical Noise Survey Results by SLR Consulting

### Statistical Ambient Noise Levels

L1 - 1 Phillip Street, Waterloo - Wednesday, 7 June 2017

L1 - 1 Phillip Street, Waterloo - Thursday, 8 June 2017

L2 - 3 Phillip Street, Waterloo - Wednesday, 7 June 2017