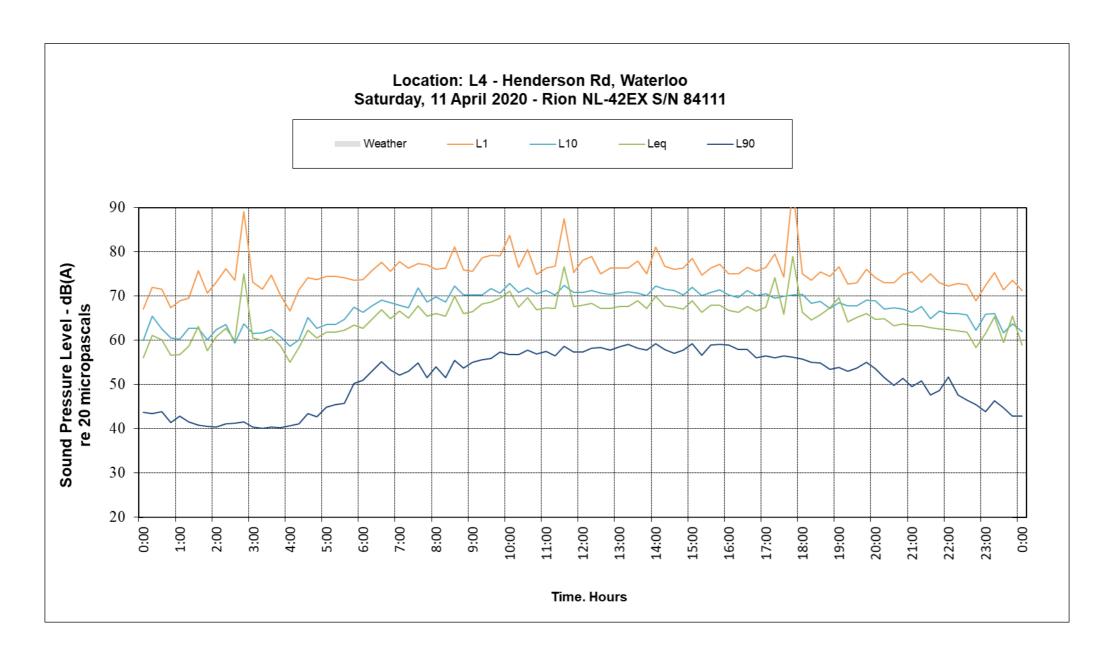

## 12.4.2 Current Noise Survey Results by Stantec Australia

Location: L3 - Cnr Raglan St and Cope St, Waterloo NSW Wednesday, 8 April 2020 - Rion NL-42EX S/N: 184109

Time. Hours

© Waterloo Developer Pty Ltd 2020

## Location: L4 - Henderson Rd, Waterloo Wednesday, 8 April 2020 - Rion NL-42EX S/N 84111

Time. Hours

Location: L5 - Botany Rd (Church), Waterloo Wednesday, 8 April 2020 - NL-42 EX S/N 85460

Time. Hours