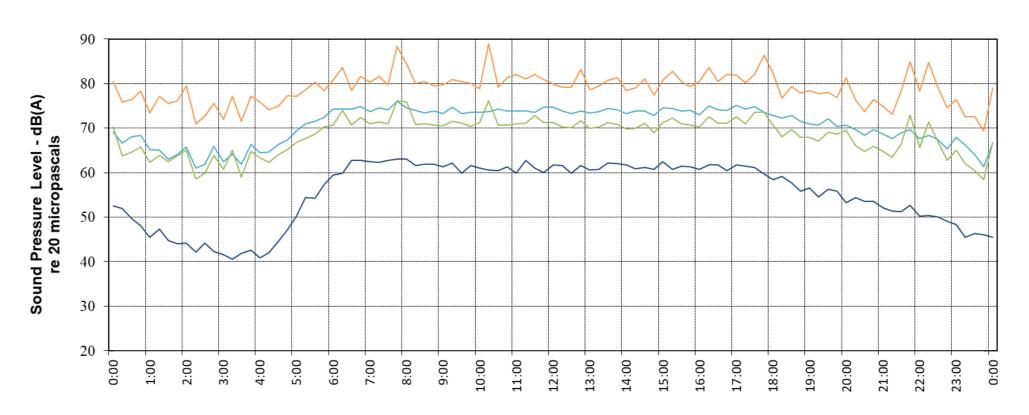

## 12.4.2 Current Noise Survey Results by Stantec Australia

Location: L3 - Cnr Raglan St and Cope St, Waterloo NSW Wednesday, 8 April 2020 - Rion NL-42EX S/N: 184109

Time. Hours

© Waterloo Developer Pty Ltd 2020

## Location: L4 - Henderson Rd, Waterloo Wednesday, 8 April 2020 - Rion NL-42EX S/N 84111

Time. Hours

Location: L5 - Botany Rd (Church), Waterloo Wednesday, 8 April 2020 - NL-42 EX S/N 85460

Time. Hours