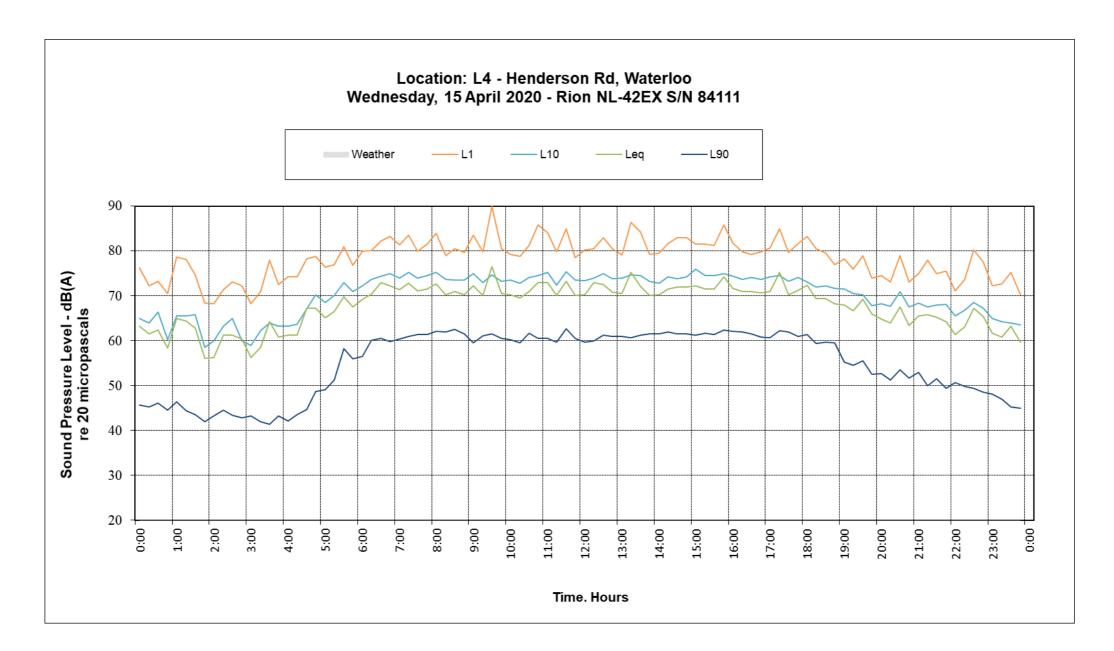

## 12.4.2 Current Noise Survey Results by Stantec Australia

Location: L3 - Cnr Raglan St and Cope St, Waterloo NSW Wednesday, 8 April 2020 - Rion NL-42EX S/N: 184109

Time. Hours

© Waterloo Developer Pty Ltd 2020

## Location: L4 - Henderson Rd, Waterloo Wednesday, 8 April 2020 - Rion NL-42EX S/N 84111

Time. Hours

Location: L5 - Botany Rd (Church), Waterloo Wednesday, 8 April 2020 - NL-42 EX S/N 85460

Time. Hours