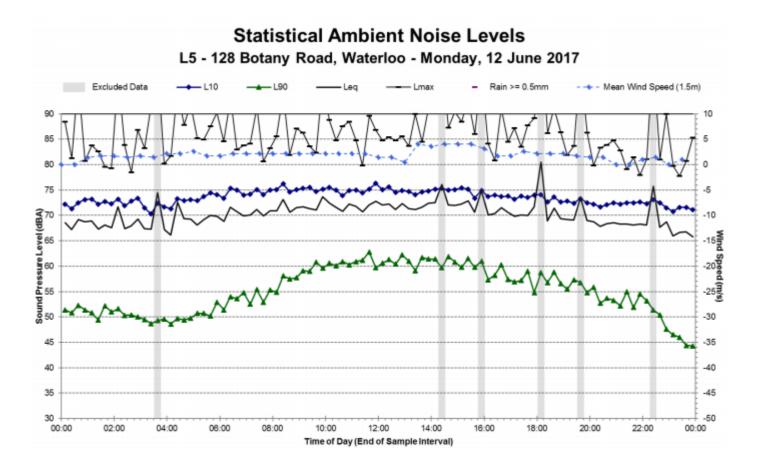

## Location: L4 - Henderson Rd, Waterloo Wednesday, 8 April 2020 - Rion NL-42EX S/N 84111

Time. Hours

Location: L5 - Botany Rd (Church), Waterloo Wednesday, 8 April 2020 - NL-42 EX S/N 85460

Time. Hours