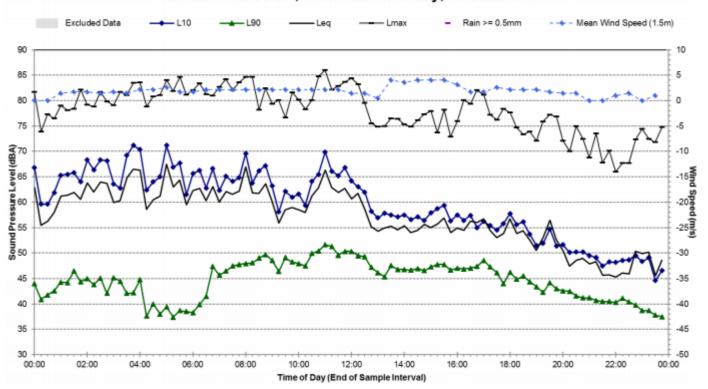

# Statistical Ambient Noise Levels L3 - 200 Pitt Street, Waterloo - Saturday, 10 June 2017

L3 - 200 Pitt Street, Waterloo - Monday, 12 June 2017

12:00

Time of Day (End of Sample Interval)

20:00

22:00

00:00

35