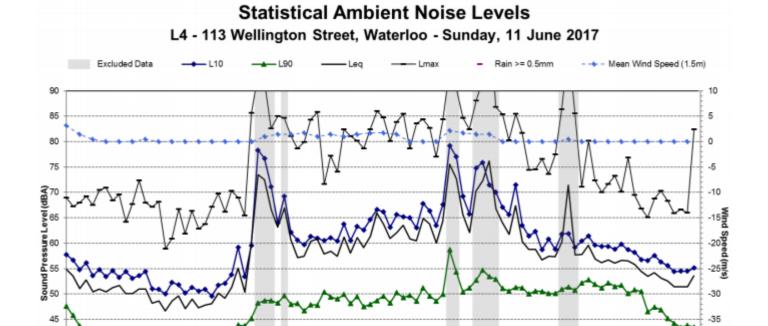

# Statistical Ambient Noise Levels L3 - 200 Pitt Street, Waterloo - Saturday, 10 June 2017

L3 - 200 Pitt Street, Waterloo - Monday, 12 June 2017

12:00

Time of Day (End of Sample Interval)

20:00

22:00

00:00

35

30 ---

02:00

04:00

06:00

08:00

10:00

L4 - 113 Wellington Street, Waterloo - Monday, 12 June 2017