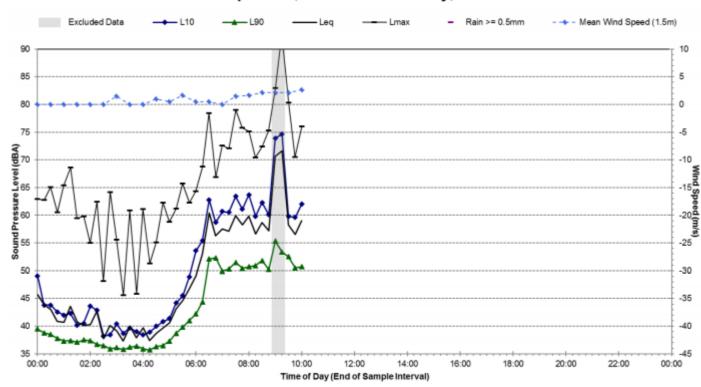

#### 12.4Appendix 4 – Daily Long-Term (Unattended) Survey Results

#### 12.4.1 Historical Noise Survey Results by SLR Consulting

### Statistical Ambient Noise Levels

L1 - 1 Phillip Street, Waterloo - Wednesday, 7 June 2017

L1 - 1 Phillip Street, Waterloo - Thursday, 8 June 2017

L2 - 3 Phillip Street, Waterloo - Wednesday, 7 June 2017