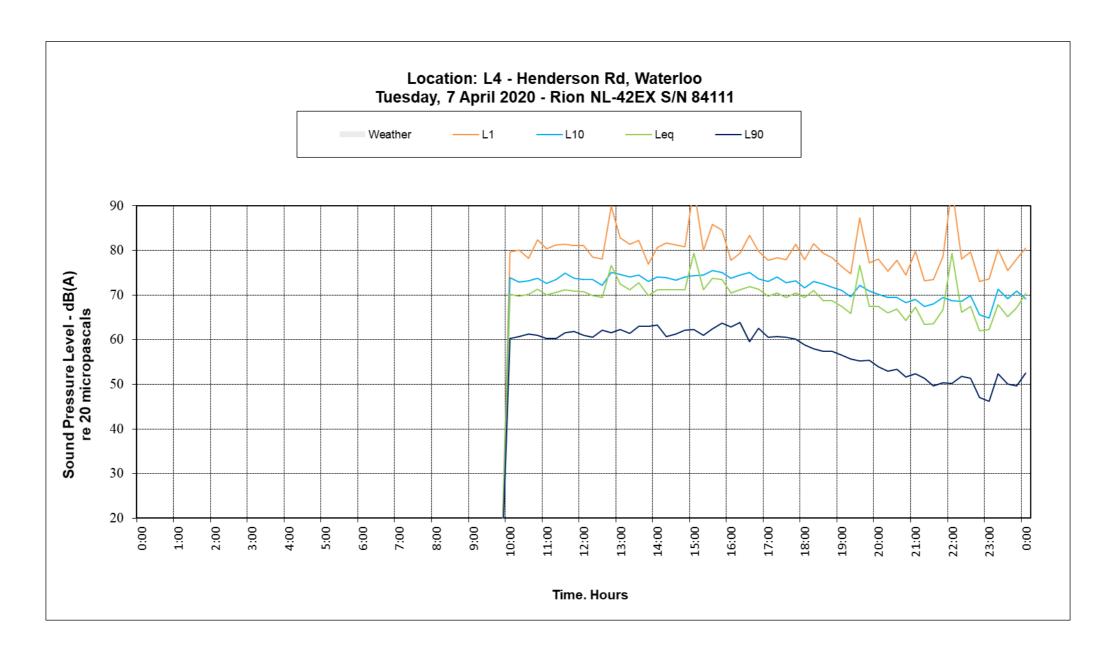

## 12.4.2 Current Noise Survey Results by Stantec Australia

Location: L3 - Cnr Raglan St and Cope St, Waterloo NSW Wednesday, 8 April 2020 - Rion NL-42EX S/N: 184109

Time. Hours

© Waterloo Developer Pty Ltd 2020

## Location: L4 - Henderson Rd, Waterloo Wednesday, 8 April 2020 - Rion NL-42EX S/N 84111

Time. Hours

Location: L5 - Botany Rd (Church), Waterloo Wednesday, 8 April 2020 - NL-42 EX S/N 85460

Time. Hours