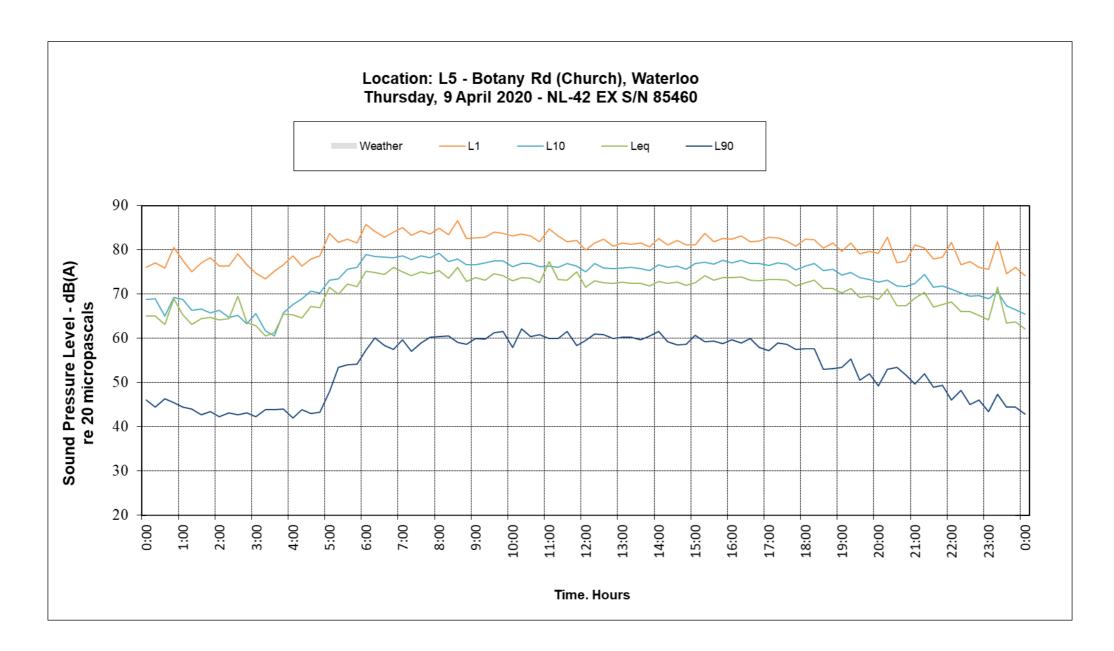

## 12.4.2 Current Noise Survey Results by Stantec Australia

Location: L3 - Cnr Raglan St and Cope St, Waterloo NSW Wednesday, 8 April 2020 - Rion NL-42EX S/N: 184109

Time. Hours

© Waterloo Developer Pty Ltd 2020