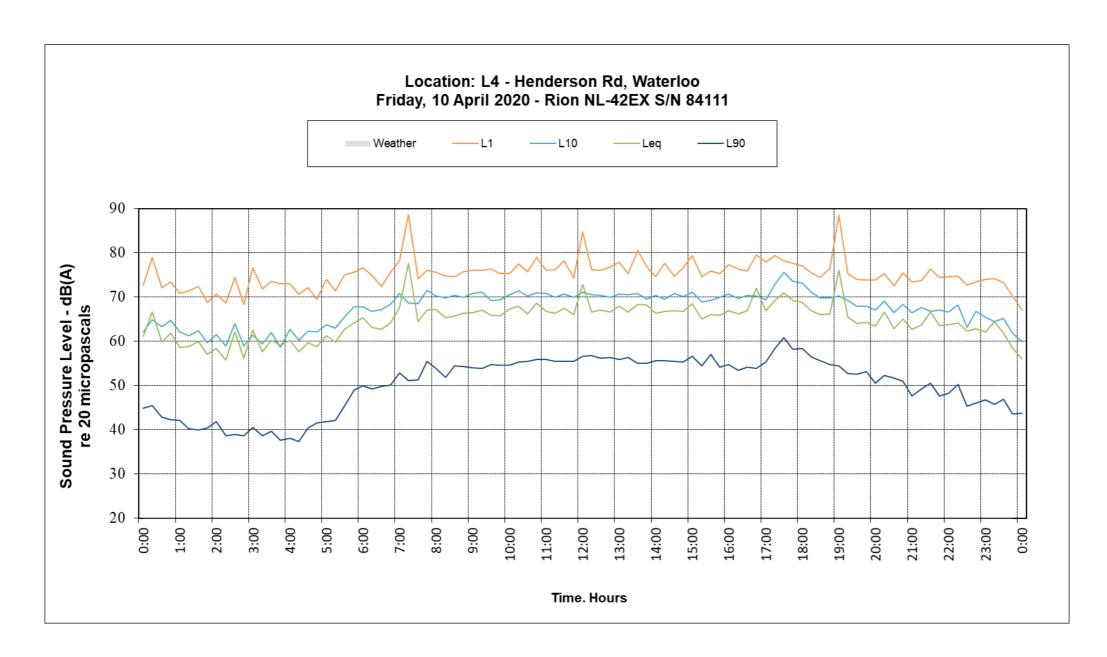

## 12.4.2 Current Noise Survey Results by Stantec Australia

Location: L3 - Cnr Raglan St and Cope St, Waterloo NSW Wednesday, 8 April 2020 - Rion NL-42EX S/N: 184109

Time. Hours

© Waterloo Developer Pty Ltd 2020

## Location: L4 - Henderson Rd, Waterloo Wednesday, 8 April 2020 - Rion NL-42EX S/N 84111

Time. Hours

Location: L5 - Botany Rd (Church), Waterloo Wednesday, 8 April 2020 - NL-42 EX S/N 85460

Time. Hours