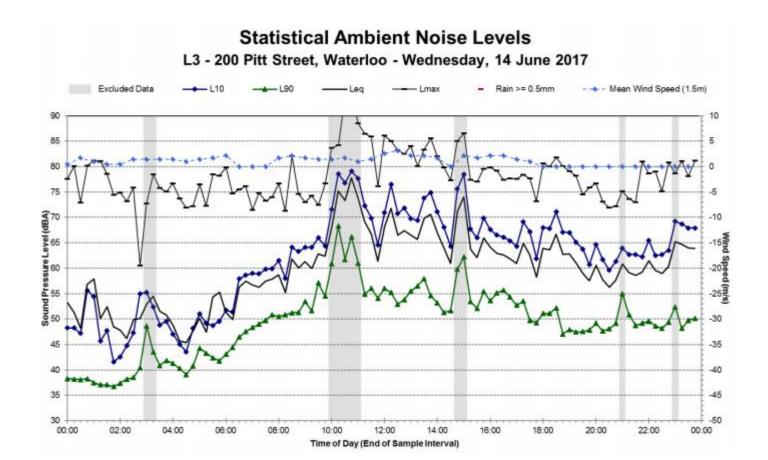

# Statistical Ambient Noise Levels L3 - 200 Pitt Street, Waterloo - Saturday, 10 June 2017

L3 - 200 Pitt Street, Waterloo - Monday, 12 June 2017

12:00

Time of Day (End of Sample Interval)

20:00

22:00

00:00

35