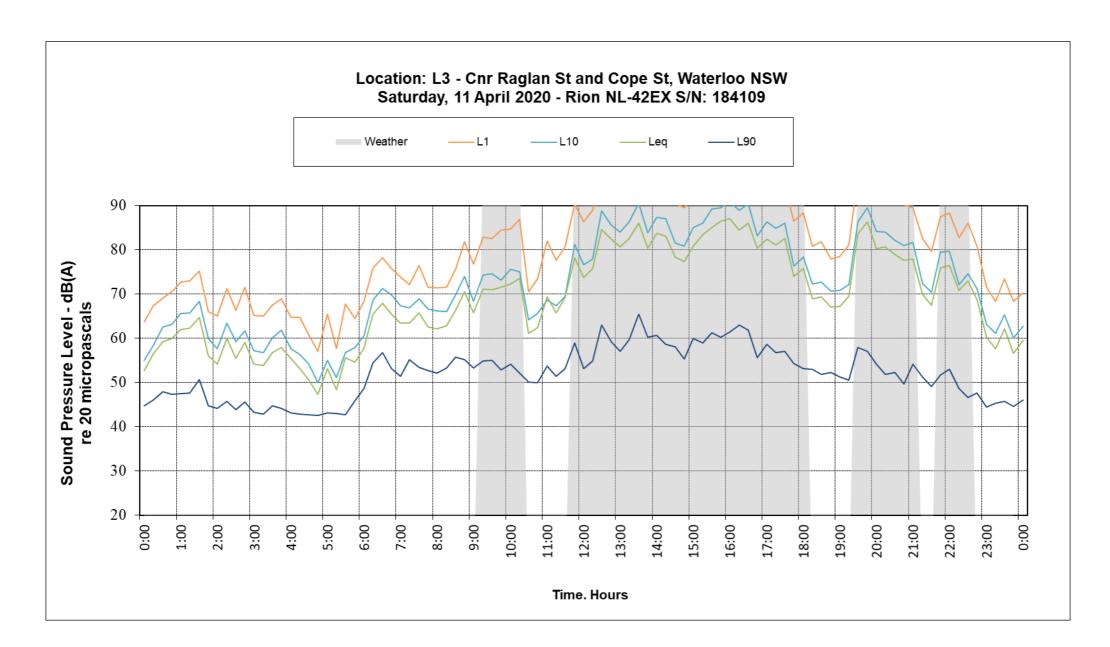

## 12.4.2 Current Noise Survey Results by Stantec Australia

Location: L3 - Cnr Raglan St and Cope St, Waterloo NSW Wednesday, 8 April 2020 - Rion NL-42EX S/N: 184109

Time. Hours

© Waterloo Developer Pty Ltd 2020