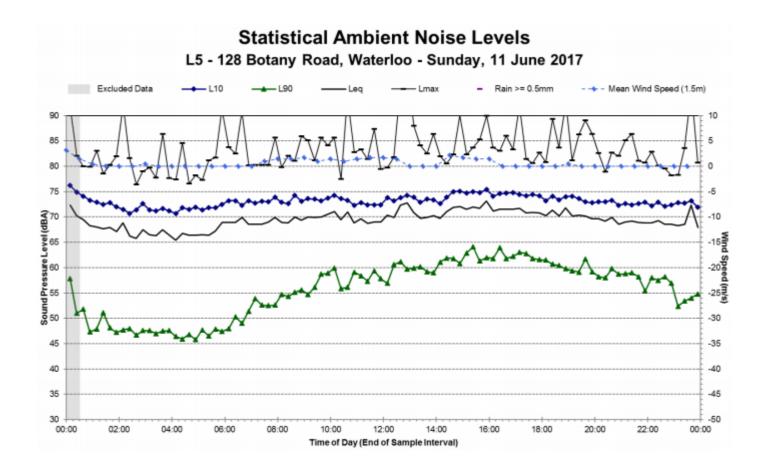

## Location: L4 - Henderson Rd, Waterloo Wednesday, 8 April 2020 - Rion NL-42EX S/N 84111

Time. Hours

Location: L5 - Botany Rd (Church), Waterloo Wednesday, 8 April 2020 - NL-42 EX S/N 85460

Time. Hours