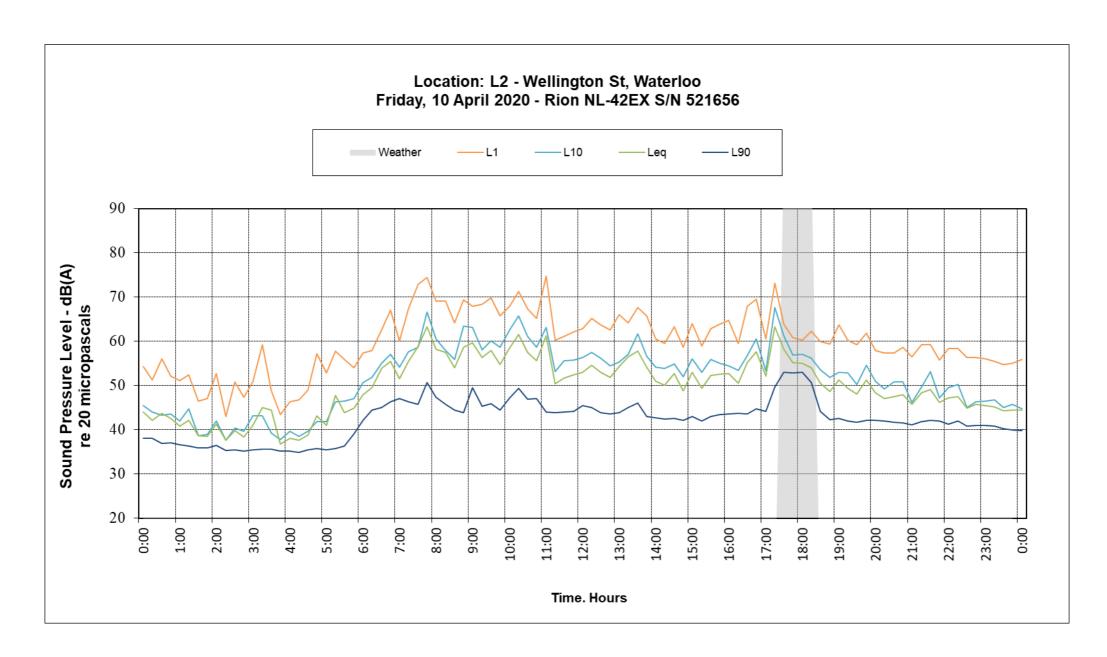

## 12.4.2 Current Noise Survey Results by Stantec Australia

Location: L3 - Cnr Raglan St and Cope St, Waterloo NSW Wednesday, 8 April 2020 - Rion NL-42EX S/N: 184109

Time. Hours

© Waterloo Developer Pty Ltd 2020