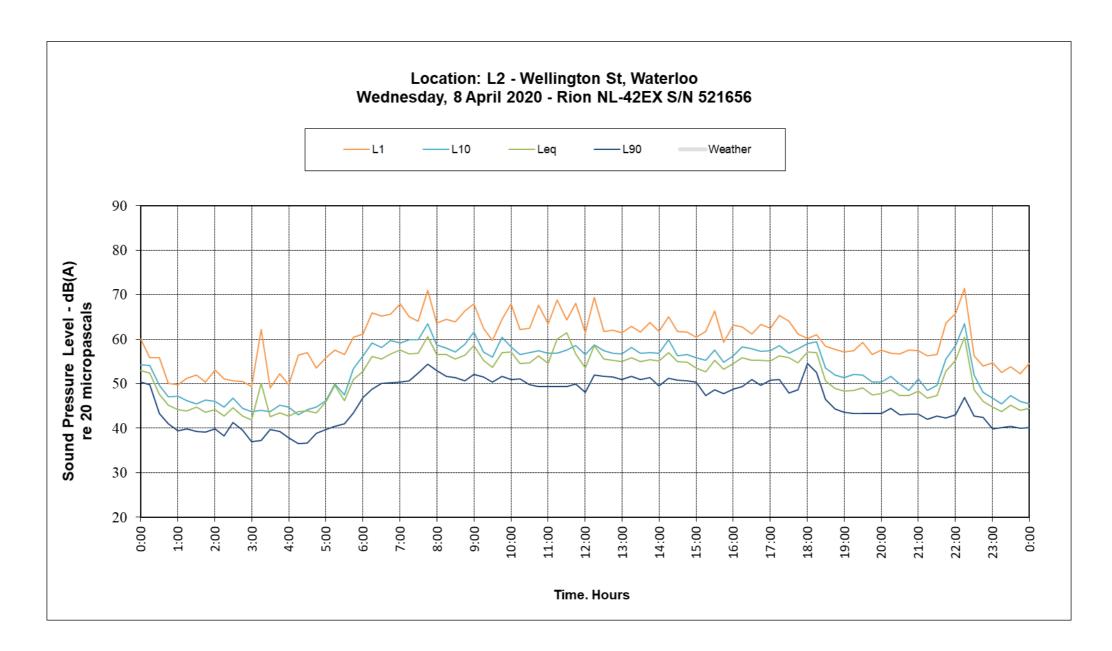

## 12.4.2 Current Noise Survey Results by Stantec Australia

Location: L3 - Cnr Raglan St and Cope St, Waterloo NSW Wednesday, 8 April 2020 - Rion NL-42EX S/N: 184109

Time. Hours

© Waterloo Developer Pty Ltd 2020