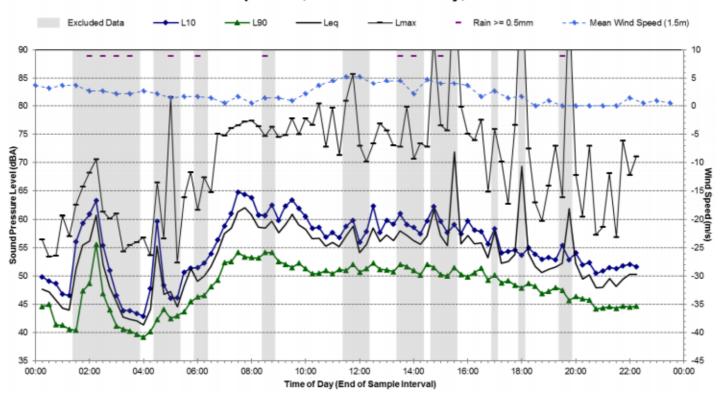

# Statistical Ambient Noise Levels L3 - 200 Pitt Street, Waterloo - Saturday, 10 June 2017

L3 - 200 Pitt Street, Waterloo - Monday, 12 June 2017

12:00

Time of Day (End of Sample Interval)

20:00

22:00

00:00

35

30 ---

02:00

04:00

06:00

08:00

10:00

L4 - 113 Wellington Street, Waterloo - Monday, 12 June 2017