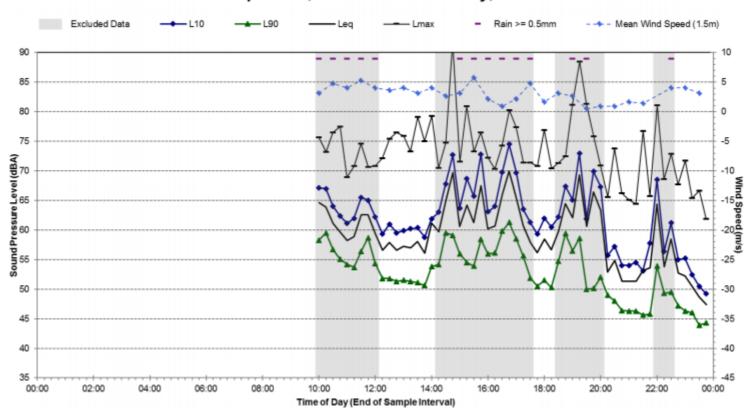

## 12.4.2 Current Noise Survey Results by Stantec Australia

Location: L3 - Cnr Raglan St and Cope St, Waterloo NSW Wednesday, 8 April 2020 - Rion NL-42EX S/N: 184109

Time. Hours

© Waterloo Developer Pty Ltd 2020

## Location: L4 - Henderson Rd, Waterloo Wednesday, 8 April 2020 - Rion NL-42EX S/N 84111

Time. Hours

Location: L5 - Botany Rd (Church), Waterloo Wednesday, 8 April 2020 - NL-42 EX S/N 85460

Time. Hours