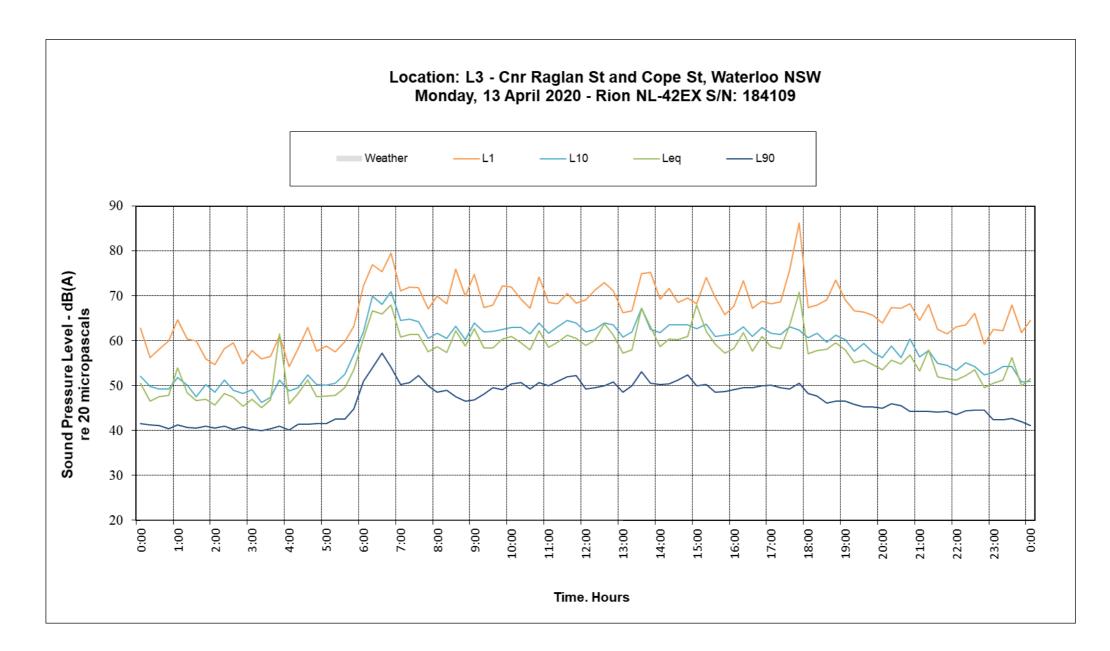

## 12.4.2 Current Noise Survey Results by Stantec Australia

Location: L3 - Cnr Raglan St and Cope St, Waterloo NSW Wednesday, 8 April 2020 - Rion NL-42EX S/N: 184109

Time. Hours

© Waterloo Developer Pty Ltd 2020