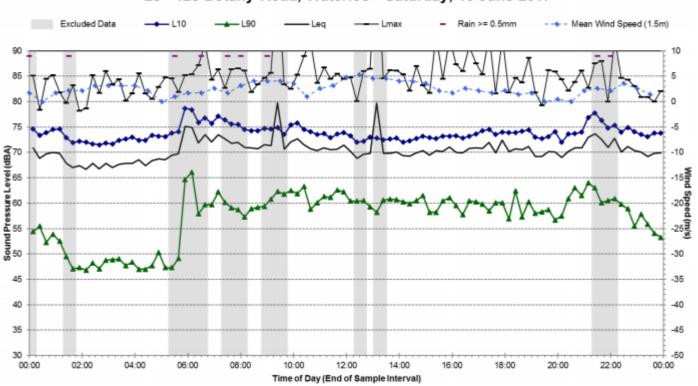

# Statistical Ambient Noise Levels L3 - 200 Pitt Street, Waterloo - Saturday, 10 June 2017

L3 - 200 Pitt Street, Waterloo - Monday, 12 June 2017

12:00

Time of Day (End of Sample Interval)

20:00

22:00

00:00

35