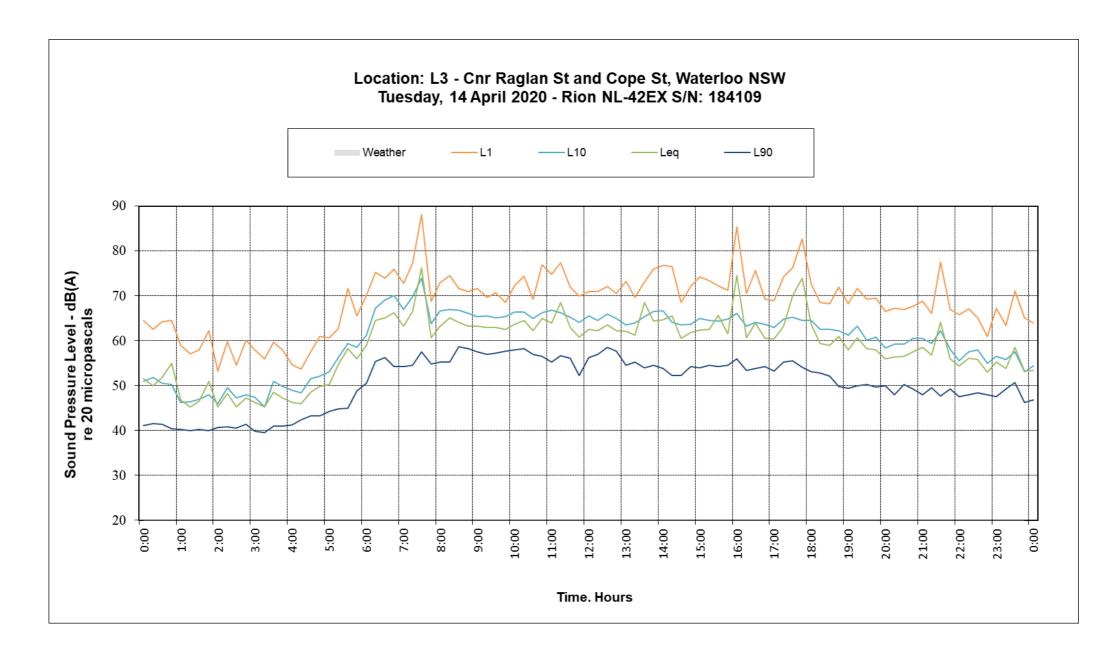

## 12.4.2 Current Noise Survey Results by Stantec Australia

Location: L3 - Cnr Raglan St and Cope St, Waterloo NSW Wednesday, 8 April 2020 - Rion NL-42EX S/N: 184109

Time. Hours

© Waterloo Developer Pty Ltd 2020