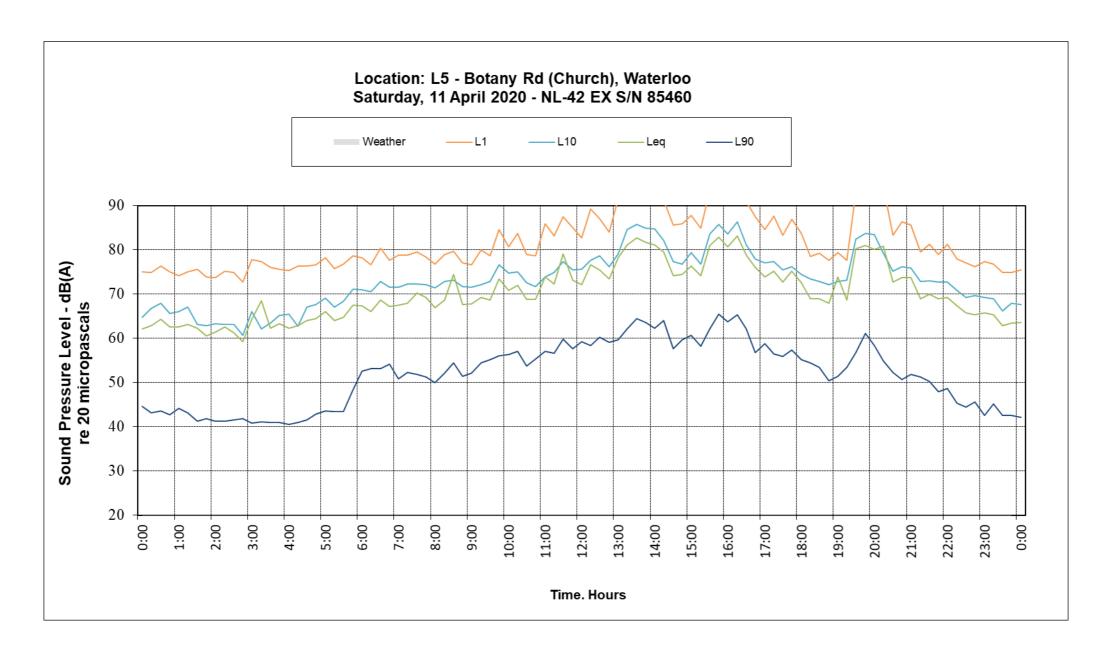

## 12.4.2 Current Noise Survey Results by Stantec Australia

Location: L3 - Cnr Raglan St and Cope St, Waterloo NSW Wednesday, 8 April 2020 - Rion NL-42EX S/N: 184109

Time. Hours

© Waterloo Developer Pty Ltd 2020