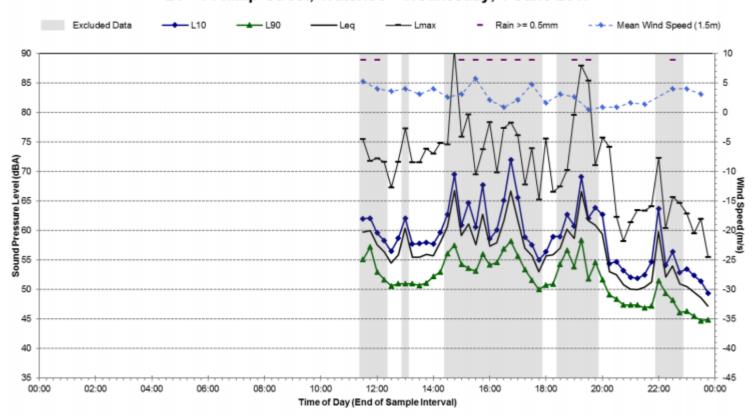

### Statistical Ambient Noise Levels

L1 - 1 Phillip Street, Waterloo - Wednesday, 7 June 2017

L1 - 1 Phillip Street, Waterloo - Thursday, 8 June 2017

L2 - 3 Phillip Street, Waterloo - Wednesday, 7 June 2017

# Statistical Ambient Noise Levels L3 - 200 Pitt Street, Waterloo - Saturday, 10 June 2017

L3 - 200 Pitt Street, Waterloo - Monday, 12 June 2017

12:00

Time of Day (End of Sample Interval)

20:00

22:00

00:00

35