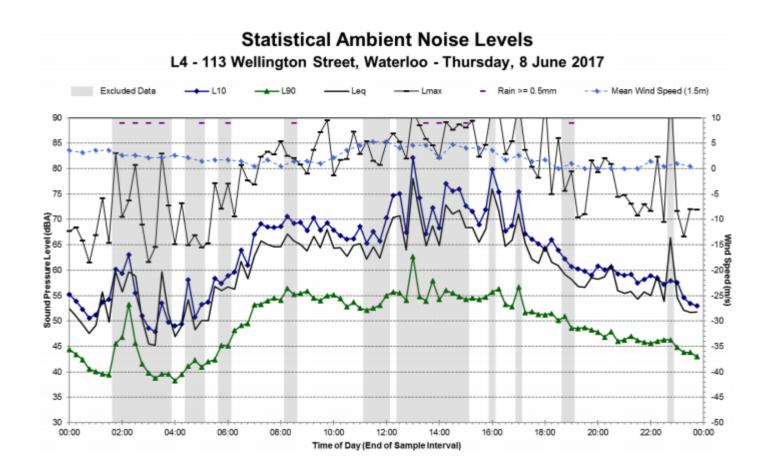

#### 12.4.1 Historical Noise Survey Results by SLR Consulting

### Statistical Ambient Noise Levels

L1 - 1 Phillip Street, Waterloo - Wednesday, 7 June 2017

L1 - 1 Phillip Street, Waterloo - Thursday, 8 June 2017

L2 - 3 Phillip Street, Waterloo - Wednesday, 7 June 2017