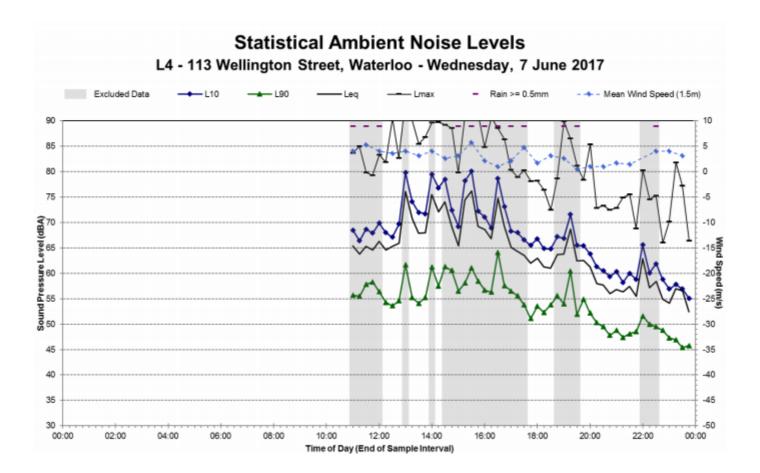

#### 12.4.1 Historical Noise Survey Results by SLR Consulting

### Statistical Ambient Noise Levels

L1 - 1 Phillip Street, Waterloo - Wednesday, 7 June 2017

L1 - 1 Phillip Street, Waterloo - Thursday, 8 June 2017

L2 - 3 Phillip Street, Waterloo - Wednesday, 7 June 2017