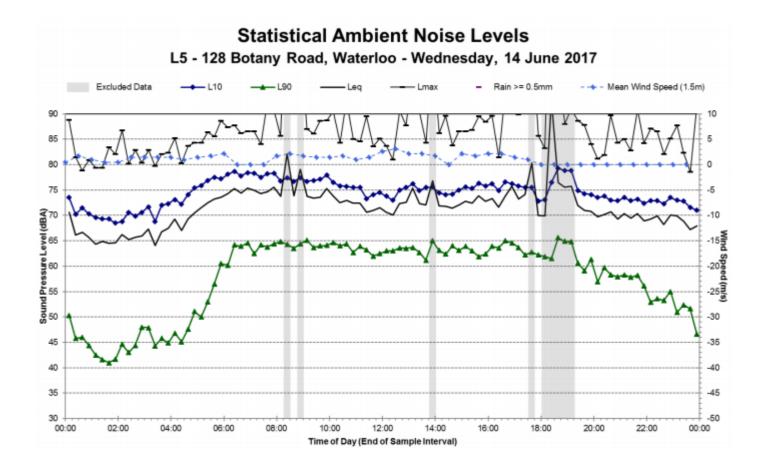

#### 12.4Appendix 4 – Daily Long-Term (Unattended) Survey Results

#### 12.4.1 Historical Noise Survey Results by SLR Consulting

### Statistical Ambient Noise Levels

L1 - 1 Phillip Street, Waterloo - Wednesday, 7 June 2017

L1 - 1 Phillip Street, Waterloo - Thursday, 8 June 2017

L2 - 3 Phillip Street, Waterloo - Wednesday, 7 June 2017