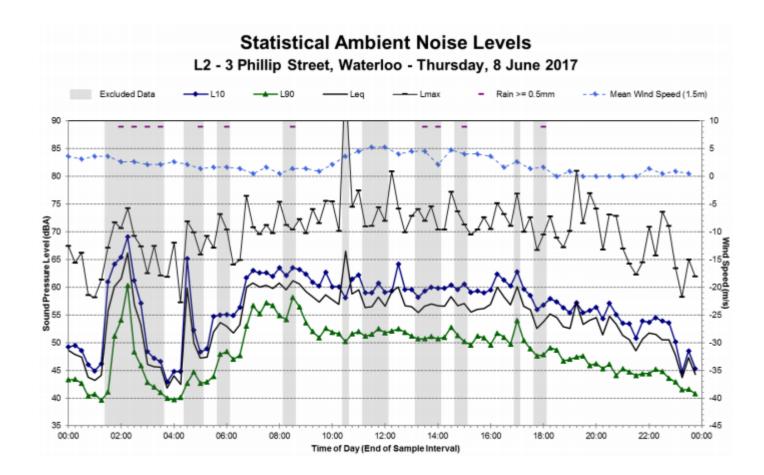

#### 12.4Appendix 4 – Daily Long-Term (Unattended) Survey Results

#### 12.4.1 Historical Noise Survey Results by SLR Consulting

### Statistical Ambient Noise Levels

L1 - 1 Phillip Street, Waterloo - Wednesday, 7 June 2017

L1 - 1 Phillip Street, Waterloo - Thursday, 8 June 2017

L2 - 3 Phillip Street, Waterloo - Wednesday, 7 June 2017