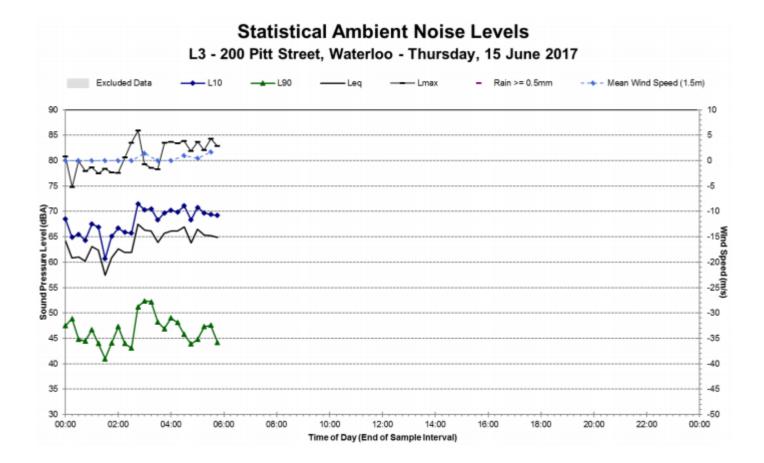

# Statistical Ambient Noise Levels L3 - 200 Pitt Street, Waterloo - Saturday, 10 June 2017

L3 - 200 Pitt Street, Waterloo - Monday, 12 June 2017

12:00

Time of Day (End of Sample Interval)

20:00

22:00

00:00

35