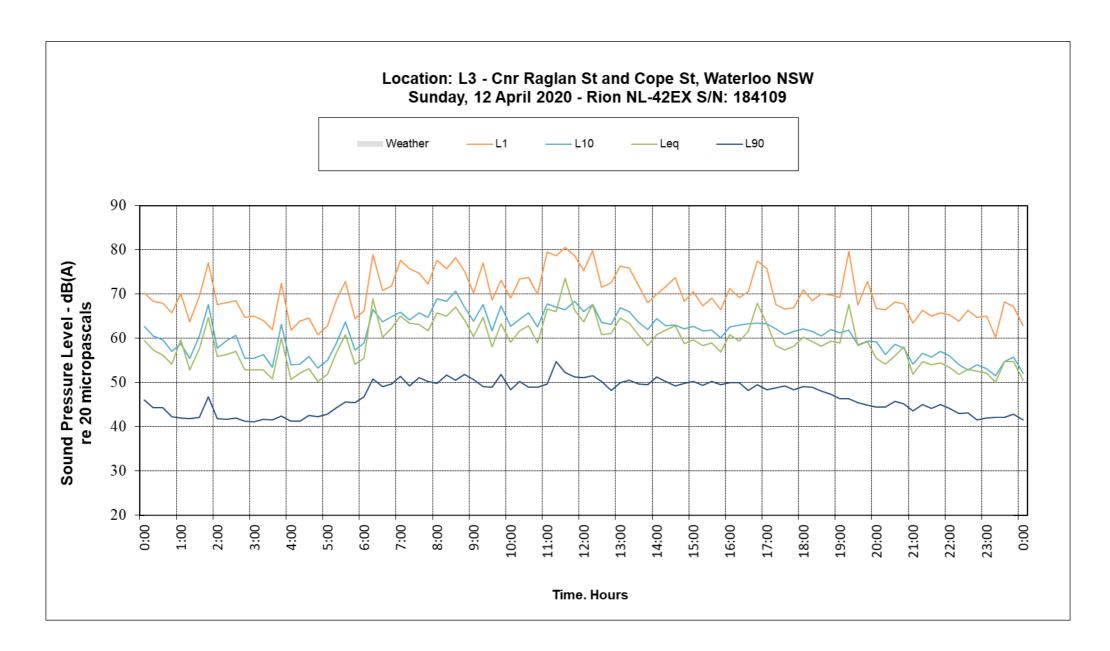

## 12.4.2 Current Noise Survey Results by Stantec Australia

Location: L3 - Cnr Raglan St and Cope St, Waterloo NSW Wednesday, 8 April 2020 - Rion NL-42EX S/N: 184109

Time. Hours

© Waterloo Developer Pty Ltd 2020