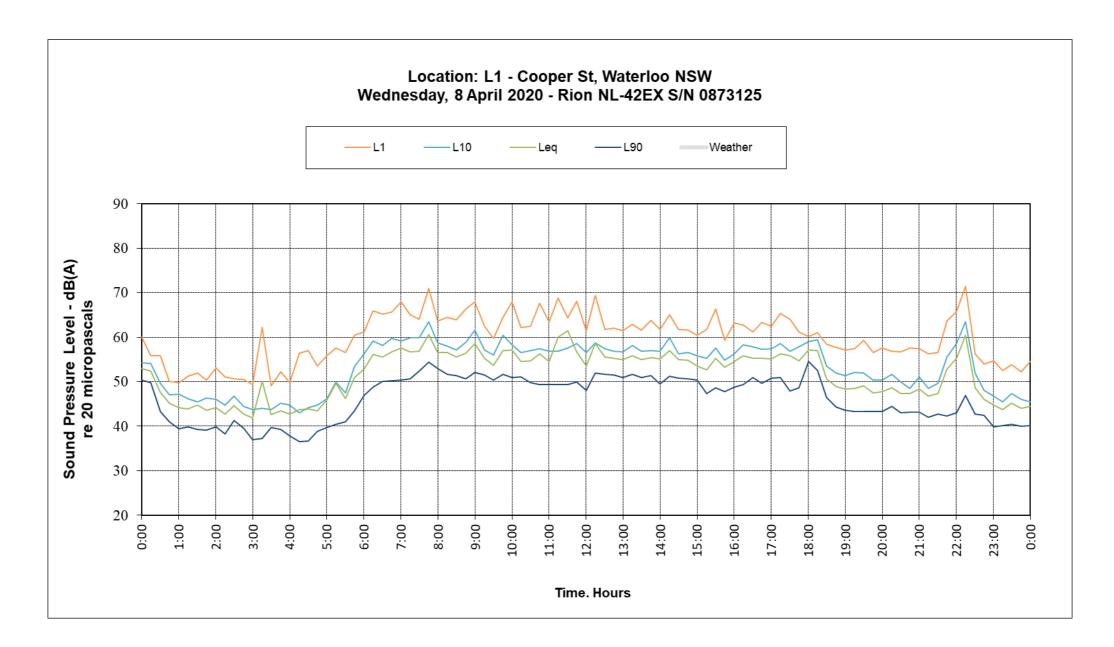

## 12.4.2 Current Noise Survey Results by Stantec Australia

Location: L3 - Cnr Raglan St and Cope St, Waterloo NSW Wednesday, 8 April 2020 - Rion NL-42EX S/N: 184109

Time. Hours

© Waterloo Developer Pty Ltd 2020

## Location: L4 - Henderson Rd, Waterloo Wednesday, 8 April 2020 - Rion NL-42EX S/N 84111

Time. Hours

Location: L5 - Botany Rd (Church), Waterloo Wednesday, 8 April 2020 - NL-42 EX S/N 85460

Time. Hours