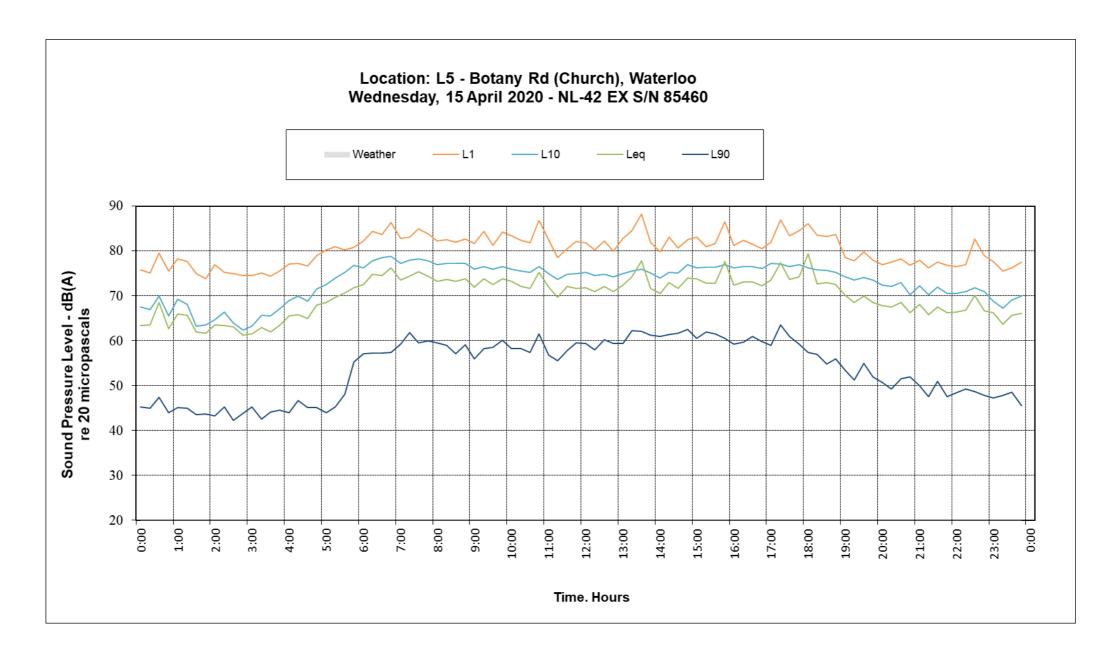

## 12.4.2 Current Noise Survey Results by Stantec Australia

Location: L3 - Cnr Raglan St and Cope St, Waterloo NSW Wednesday, 8 April 2020 - Rion NL-42EX S/N: 184109

Time. Hours

© Waterloo Developer Pty Ltd 2020

## Location: L4 - Henderson Rd, Waterloo Wednesday, 8 April 2020 - Rion NL-42EX S/N 84111

Time. Hours

Location: L5 - Botany Rd (Church), Waterloo Wednesday, 8 April 2020 - NL-42 EX S/N 85460

Time. Hours