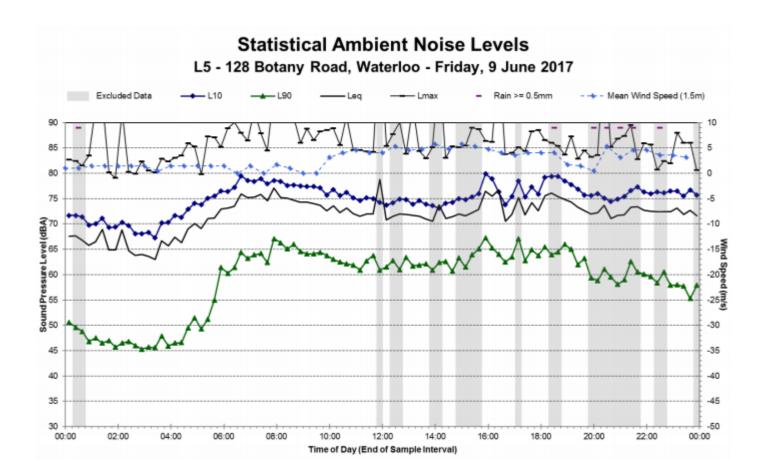

ended) Survey Results

#### 12.4.1 Historical Noise Survey Results by SLR Consulting

### Statistical Ambient Noise Levels

L1 - 1 Phillip Street, Waterloo - Wednesday, 7 June 2017







L1 - 1 Phillip Street, Waterloo - Thursday, 8 June 2017







L2 - 3 Phillip Street, Waterloo - Wednesday, 7 June 2017









































































# Statistical Ambient Noise Levels L3 - 200 Pitt Street, Waterloo - Saturday, 10 June 2017















L3 - 200 Pitt Street, Waterloo - Monday, 12 June 2017



















































12:00

Time of Day (End of Sample Interval)

20:00

22:00

00:00

35

30 ---

02:00

04:00

06:00

08:00

10:00





L4 - 113 Wellington Street, Waterloo - Monday, 12 June 2017











































































## 12.4.2 Current Noise Survey Results by Stantec Australia



























































































Location: L3 - Cnr Raglan St and Cope St, Waterloo NSW Wednesday, 8 April 2020 - Rion NL-42EX S/N: 184109





Time. Hours













































© Waterloo Developer Pty Ltd 2020



## Location: L4 - Henderson Rd, Waterloo Wednesday, 8 April 2020 - Rion NL-42EX S/N 84111





Time. Hours





















































Location: L5 - Botany Rd (Church), Waterloo Wednesday, 8 April 2020 - NL-42 EX S/N 85460





Time. Hours