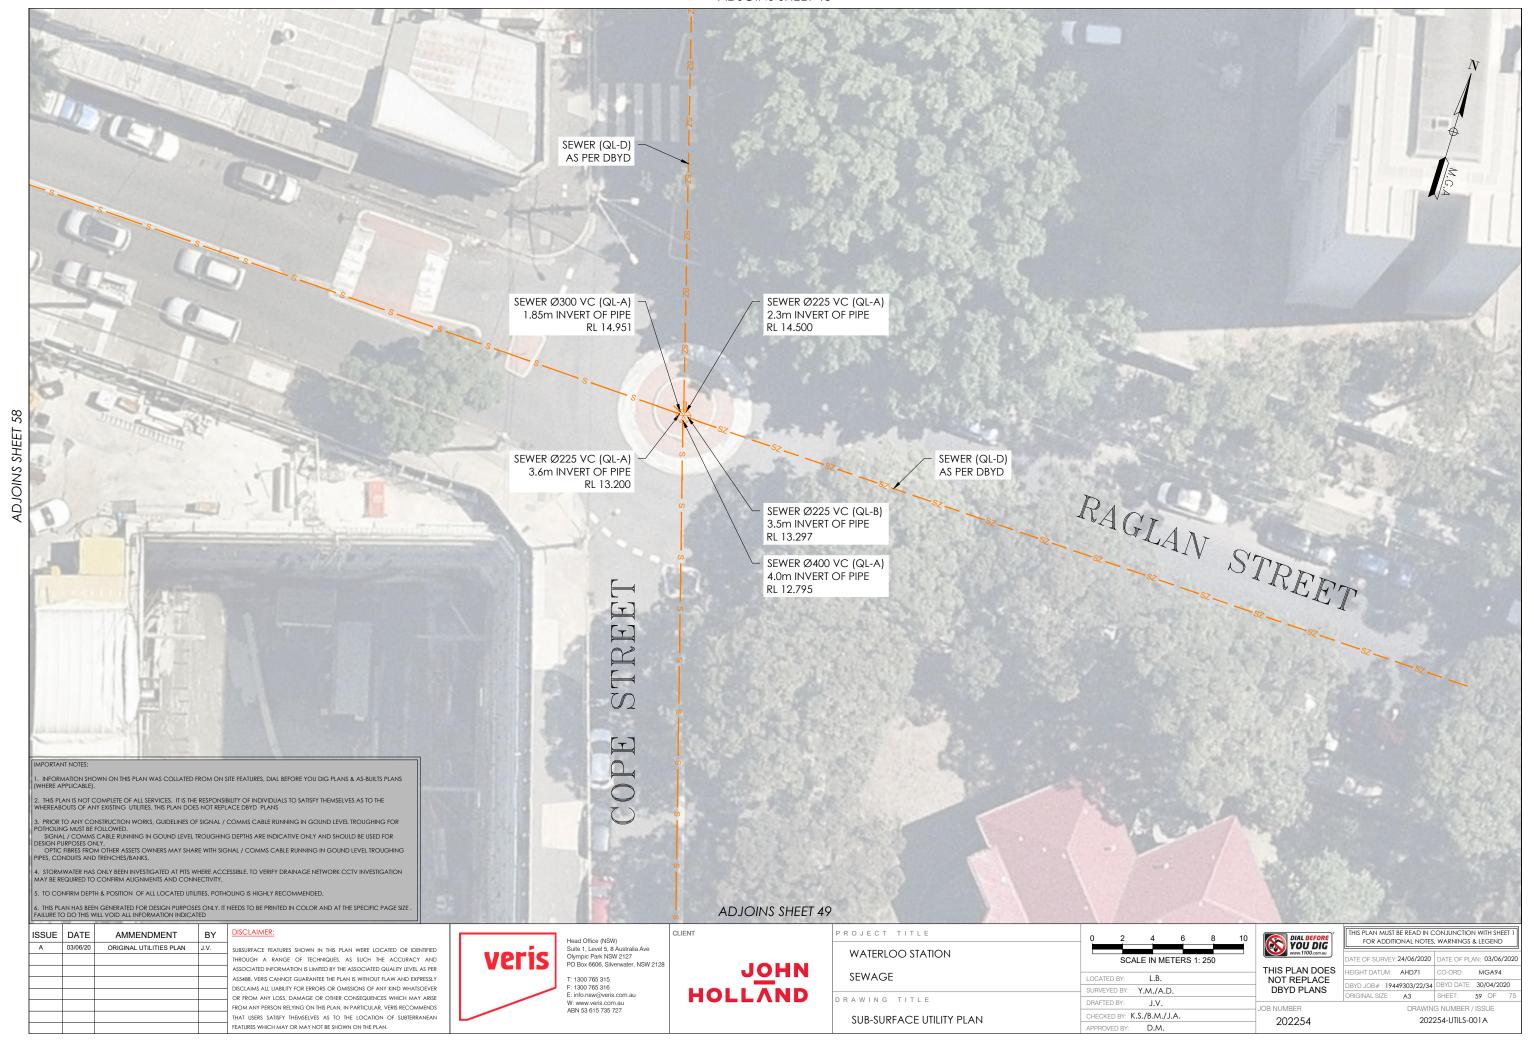

1. INFORMATION SHOWN ON THIS PLAN WAS COLLATED FROM ON SITE FEATURES, DIAL BEFORE YOU DIG PLANS & AS-BUILTS PLANS (WHERE APPLICABLE).

2. THIS PLAN IS NOT COMPLETE OF ALL SERVICES, IT IS THE RESPONSIBILITY OF INDIVIDUALS TO SATISFY THEMSELVES AS TO THE WHEREABOUTS OF ANY EXISTING. UTILITIES, THIS PLAN DOES NOT REPLACE DBYD. PLANS

3. PRIOR TO ANY CONSTRUCTION WORKS, GUIDELINES OF SIGNAL / COMMS CABLE RUNNING IN GOUND LEVEL TROUGHING FOR POTHOLING MUST BE FOLLOWED.

SIGNAL / COMMS CABLE RINNING IN GOUND LEVEL TROUGHING DEPTHS ARE INDICATIVE ONLY AND SHOULD BE USED FOR DESIGN PURPOSES ONLY.

OPTIC THREST FROM OTHER ASSETS OWNERS MAY SHARE WITH SIGNAL / COMMS CABLE RUNNING IN GOUND LEVEL TROUGHING PIPES, CONDUITS AND TRENCHES/BANKS.

5. TO CONFIRM DEPTH & POSITION OF ALL LOCATED UTILITIES, POTHOLING IS HIGHLY RECOMMENDED.

6. THIS PLAN HAS BEEN GENERATED FOR DESIGN PURPOSES ONLY, IT NEEDS TO BE PRINTED IN COLOR AND AT THE SPECIFIC PAGE SIZE . FAILURE TO DO THIS WILL VOID ALL INFORMATION INDICATED

|       |          |                         |      | 1    |
|-------|----------|-------------------------|------|------|
| ISSUE | DATE     | AMMENDMENT              | BY   | DIS  |
| Α     | 03/06/20 | ORIGINAL UTILITIES PLAN | J.V. | SUB  |
|       |          |                         |      | THE  |
|       |          |                         |      | ASS  |
|       |          |                         |      | AS5  |
|       |          |                         |      | DIS: |
|       |          |                         |      | FRC  |
|       |          |                         |      | THA  |
|       |          |                         |      | FEA  |

| ROJECT TITLE              | 0 2 4 6 8 10               |            |
|---------------------------|----------------------------|------------|
| WATERLOO STATION          | SCALE IN METERS 1: 250     |            |
| SEWAGE                    | LOCATED BY: L.B.           | THIS<br>NO |
|                           | SURVEYED BY: Y.M./A.D.     | DB         |
| RAWING TITLE              | DRAFTED BY: J.V.           | JOB NU     |
| SUB-SURFACE UTILITY PLAN  | CHECKED BY: K.S./B.M./J.A. |            |
| 30B-30KLACE OTILITET LAIN | APPROVED BY: D.M.          | 2          |