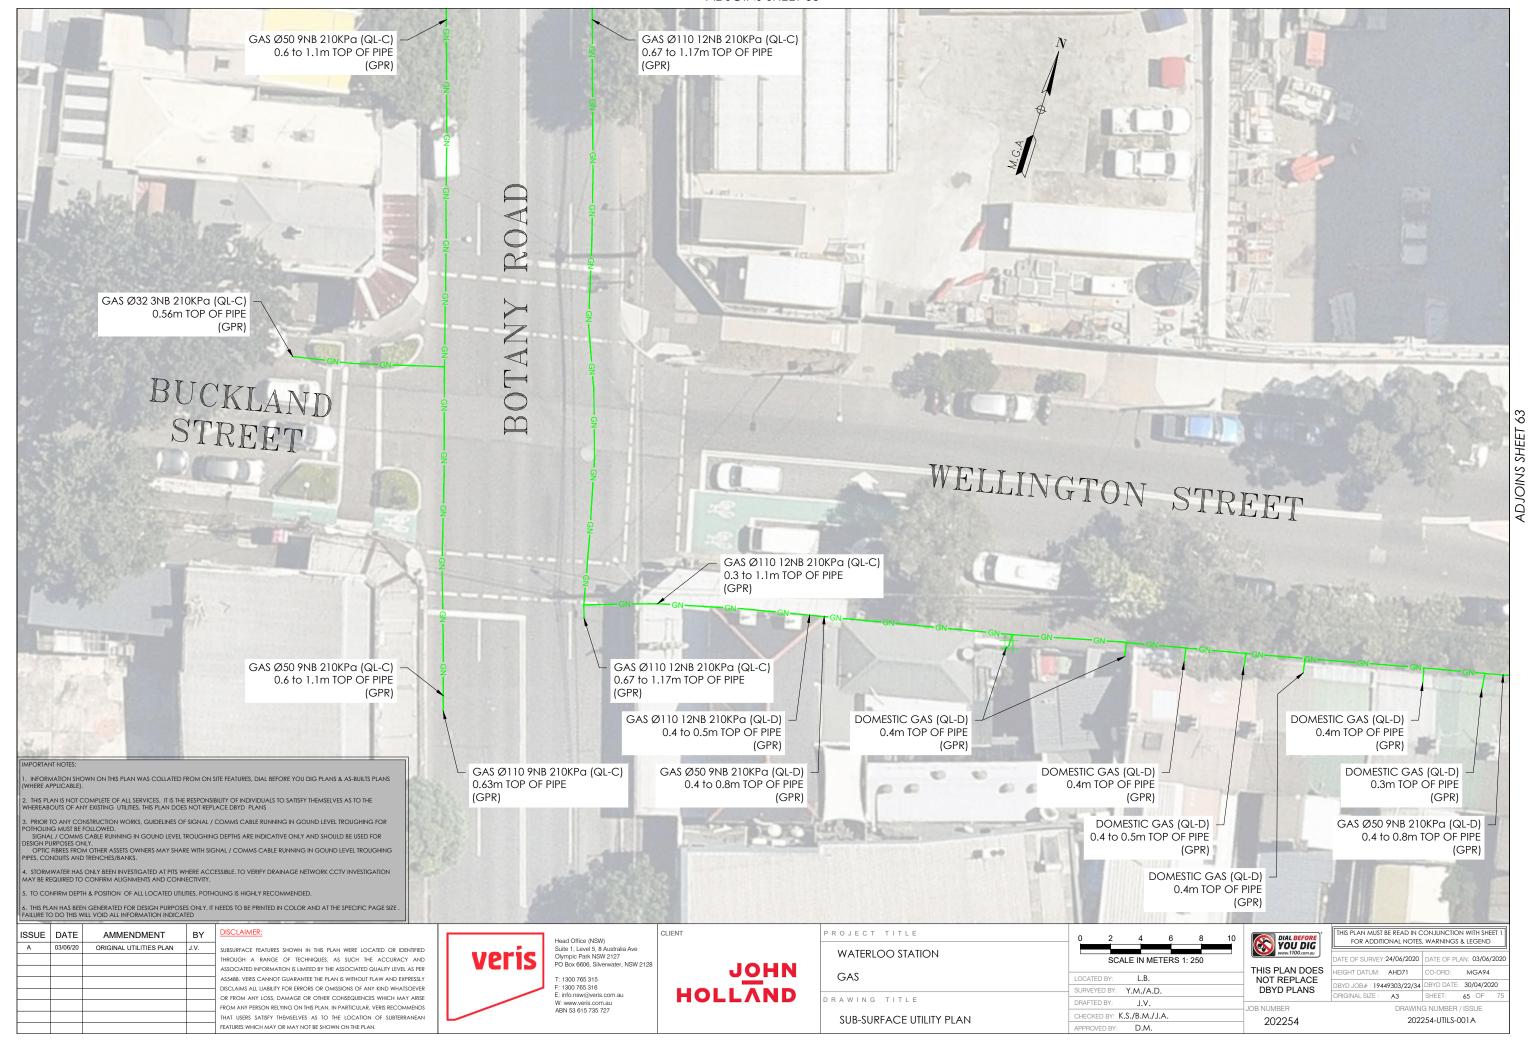

N MUST BE READ IN CONJUNCTION WITH SHEET

IUMBER 202254 202254-UTILS-001 A

1. INFORMATION SHOWN ON THIS PLAN WAS COLLATED FROM ON SITE FEATURES, DIAL BEFORE YOU DIG PLANS & AS-BUILTS PLANS (WHERE APPLICABLE).

2. THIS PLAN IS NOT COMPLETE OF ALL SERVICES, IT IS THE RESPONSIBILITY OF INDIVIDUALS TO SATISFY THEMSELVES AS TO THE WHEREABOUTS OF ANY EXISTING. UTILITIES, THIS PLAN DOES NOT REPLACE DBYD. PLANS

3. PRIOR TO ANY CONSTRUCTION WORKS, GUIDELINES OF SIGNAL / COMMS CABLE RUNNING IN GOUND LEVEL TROUGHING FOR POTHOLING MUST BE FOLLOWED.

SIGNAL / COMMS CABLE RINNING IN GOUND LEVEL TROUGHING DEPTHS ARE INDICATIVE ONLY AND SHOULD BE USED FOR DESIGN PURPOSES ONLY.

OPTIC THREST FROM OTHER ASSETS OWNERS MAY SHARE WITH SIGNAL / COMMS CABLE RUNNING IN GOUND LEVEL TROUGHING PIPES, CONDUITS AND TRENCHES/BANKS.

5. TO CONFIRM DEPTH & POSITION OF ALL LOCATED UTILITIES, POTHOLING IS HIGHLY RECOMMENDED.

6. THIS PLAN HAS BEEN GENERATED FOR DESIGN PURPOSES ONLY, IT NEEDS TO BE PRINTED IN COLOR AND AT THE SPECIFIC PAGE SIZE . FAILURE TO DO THIS WILL VOID ALL INFORMATION INDICATED