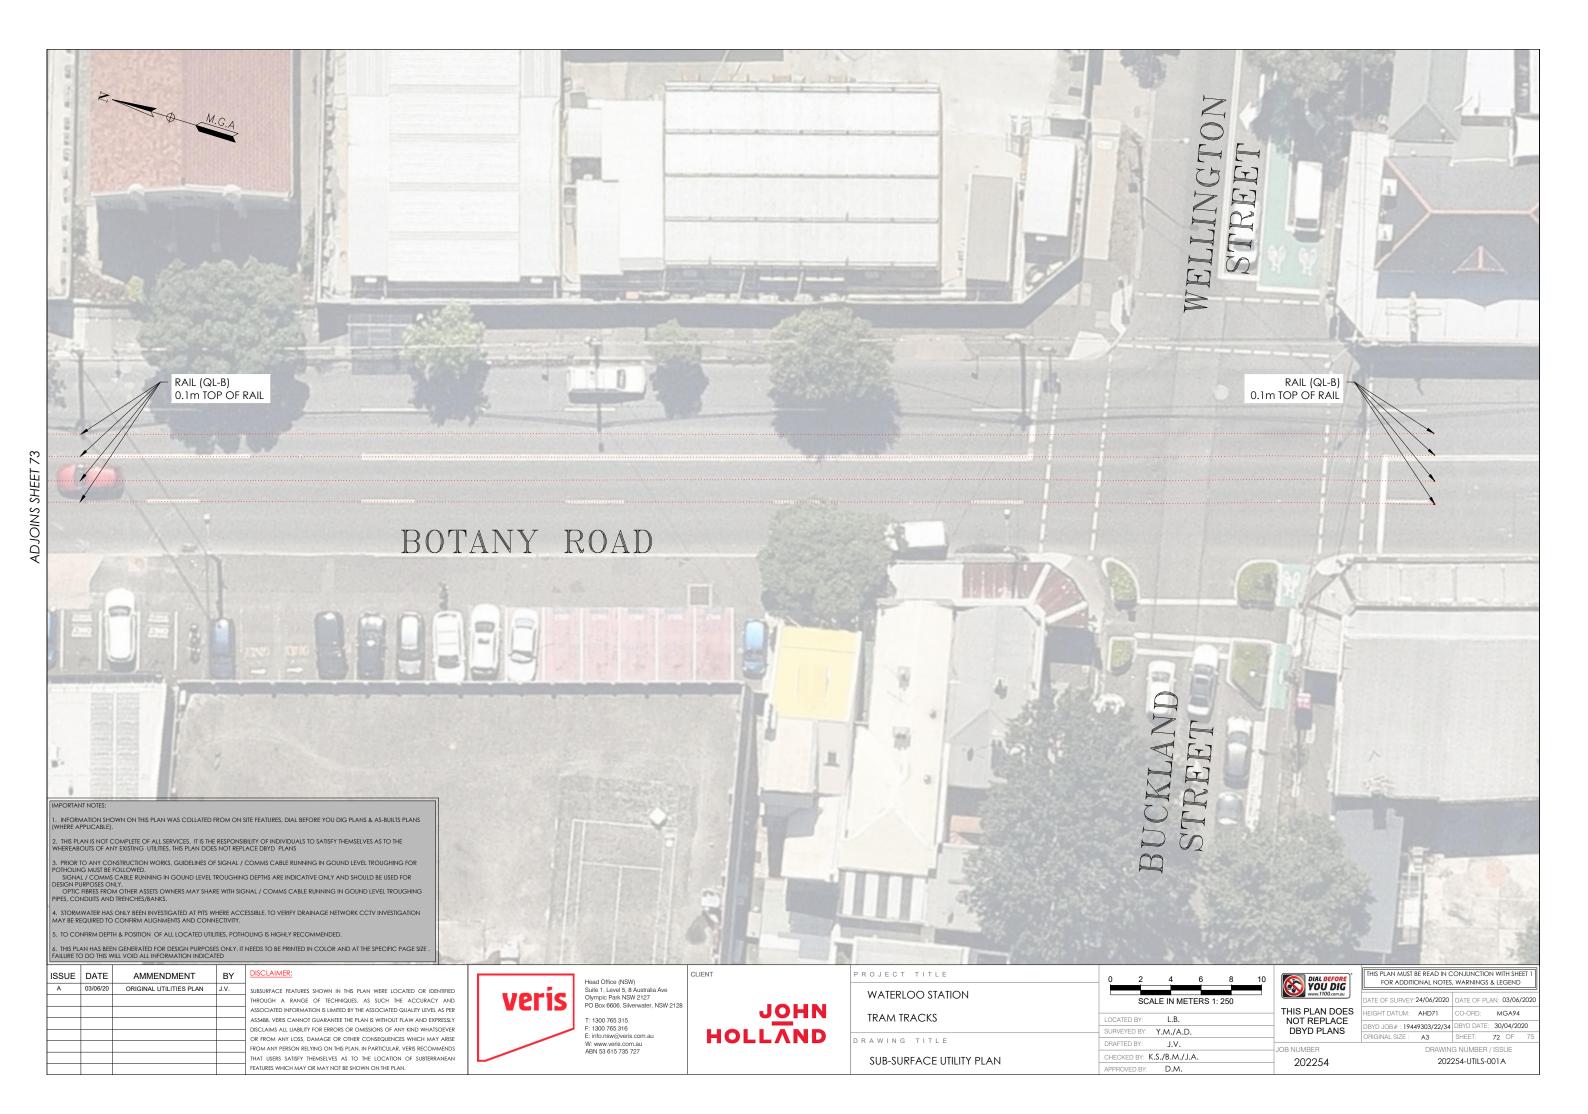

| ROJECT TITLE              | 0 2 4 6 8 10               |            |
|---------------------------|----------------------------|------------|
| WATERLOO STATION          | SCALE IN METERS 1: 250     |            |
| SEWAGE                    | LOCATED BY: L.B.           | THIS<br>NO |
|                           | SURVEYED BY: Y.M./A.D.     | DB         |
| RAWING TITLE              | DRAFTED BY: J.V.           | JOB NU     |
| SUB-SURFACE UTILITY PLAN  | CHECKED BY: K.S./B.M./J.A. |            |
| 30B-30KLACE OTILITET LAIN | APPROVED BY: D.M.          | 2          |