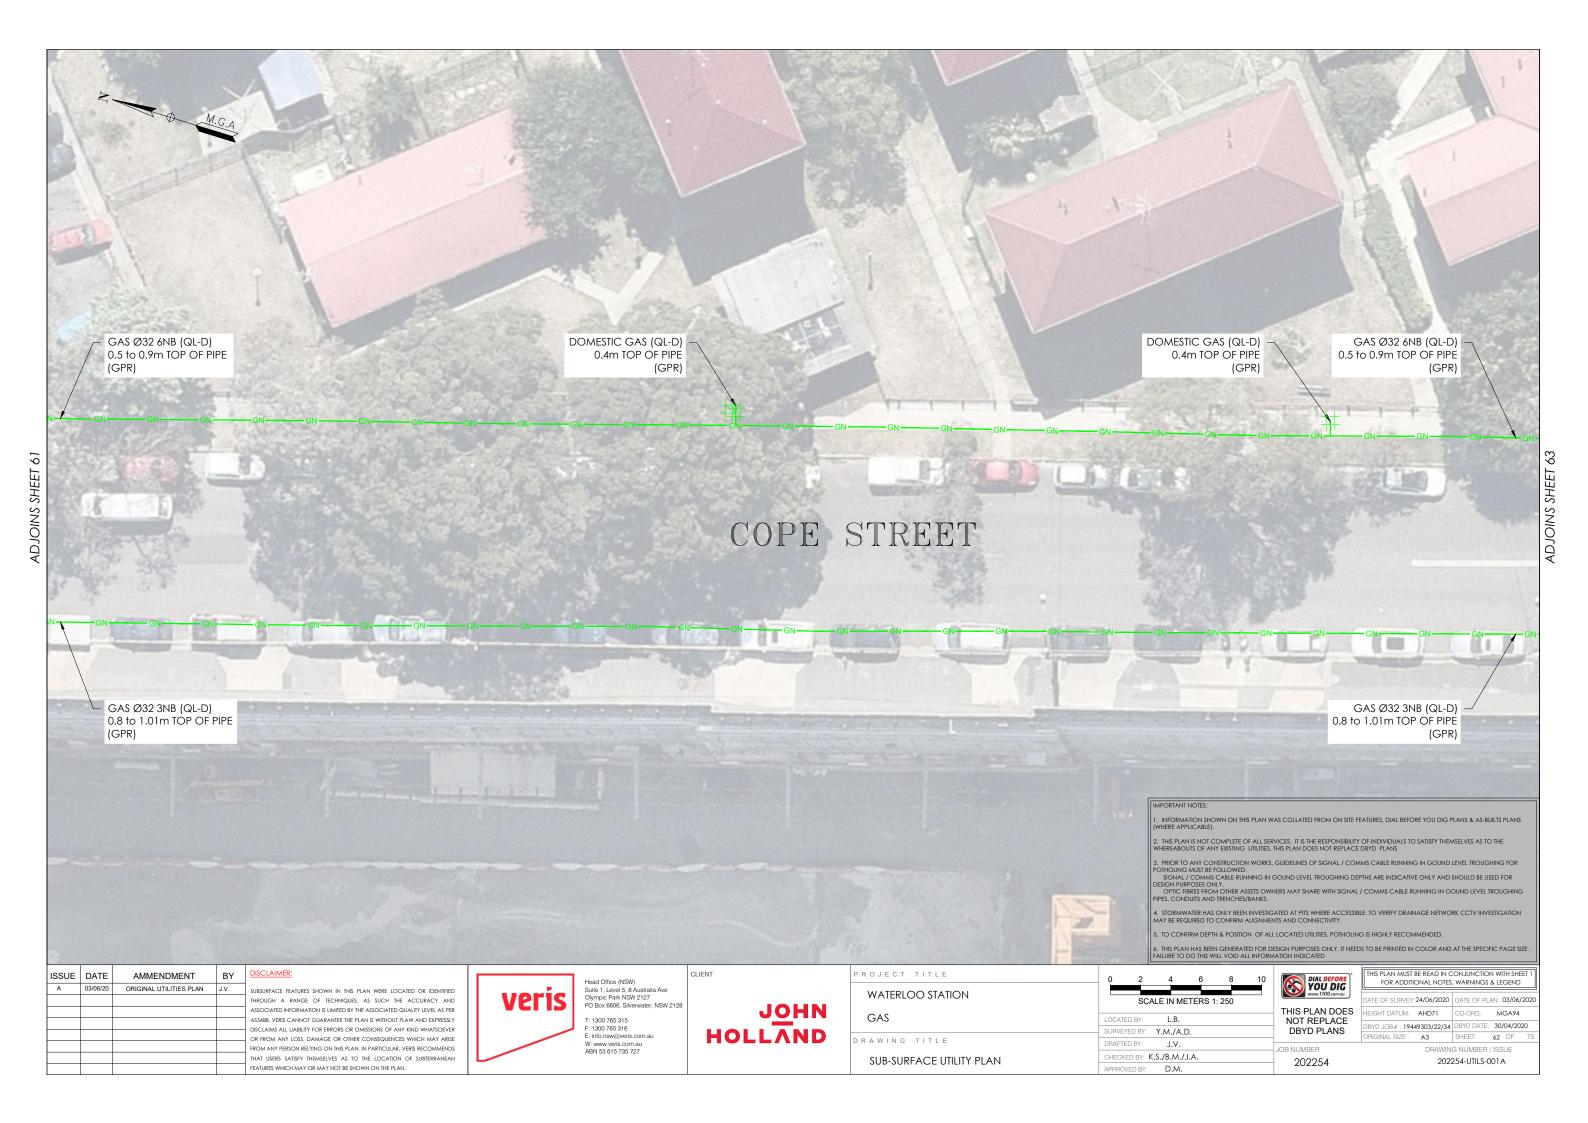

N MUST BE READ IN CONJUNCTION WITH SHEET

IUMBER 202254 202254-UTILS-001 A

1. INFORMATION SHOWN ON THIS PLAN WAS COLLATED FROM ON SITE FEATURES, DIAL BEFORE YOU DIG PLANS & AS-BUILTS PLANS (WHERE APPLICABLE).

2. THIS PLAN IS NOT COMPLETE OF ALL SERVICES, IT IS THE RESPONSIBILITY OF INDIVIDUALS TO SATISFY THEMSELVES AS TO THE WHEREABOUTS OF ANY EXISTING. UTILITIES, THIS PLAN DOES NOT REPLACE DBYD. PLANS

3. PRIOR TO ANY CONSTRUCTION WORKS, GUIDELINES OF SIGNAL / COMMS CABLE RUNNING IN GOUND LEVEL TROUGHING FOR POTHOLING MUST BE FOLLOWED.

SIGNAL / COMMS CABLE RINNING IN GOUND LEVEL TROUGHING DEPTHS ARE INDICATIVE ONLY AND SHOULD BE USED FOR DESIGN PURPOSES ONLY.

OPTIC THREST FROM OTHER ASSETS OWNERS MAY SHARE WITH SIGNAL / COMMS CABLE RUNNING IN GOUND LEVEL TROUGHING PIPES, CONDUITS AND TRENCHES/BANKS.

5. TO CONFIRM DEPTH & POSITION OF ALL LOCATED UTILITIES, POTHOLING IS HIGHLY RECOMMENDED.

6. THIS PLAN HAS BEEN GENERATED FOR DESIGN PURPOSES ONLY, IT NEEDS TO BE PRINTED IN COLOR AND AT THE SPECIFIC PAGE SIZE . FAILURE TO DO THIS WILL VOID ALL INFORMATION INDICATED

| ROJECT TITLE               | 0 2 4 6 8 10               |    |
|----------------------------|----------------------------|----|
| WATERLOO STATION           | SCALE IN METERS 1: 250     |    |
| GAS                        | LOCATED BY: L.B.           | 1  |
|                            | SURVEYED BY: Y.M./A.D.     | 1  |
| RAWING TITLE               | DRAFTED BY: J.V.           | JC |
| SUB-SURFACE UTILITY PLAN   | CHECKED BY: K.S./B.M./J.A. | ]" |
| OOD COINT (OE CHEITT LEXIT | B 14                       |    |