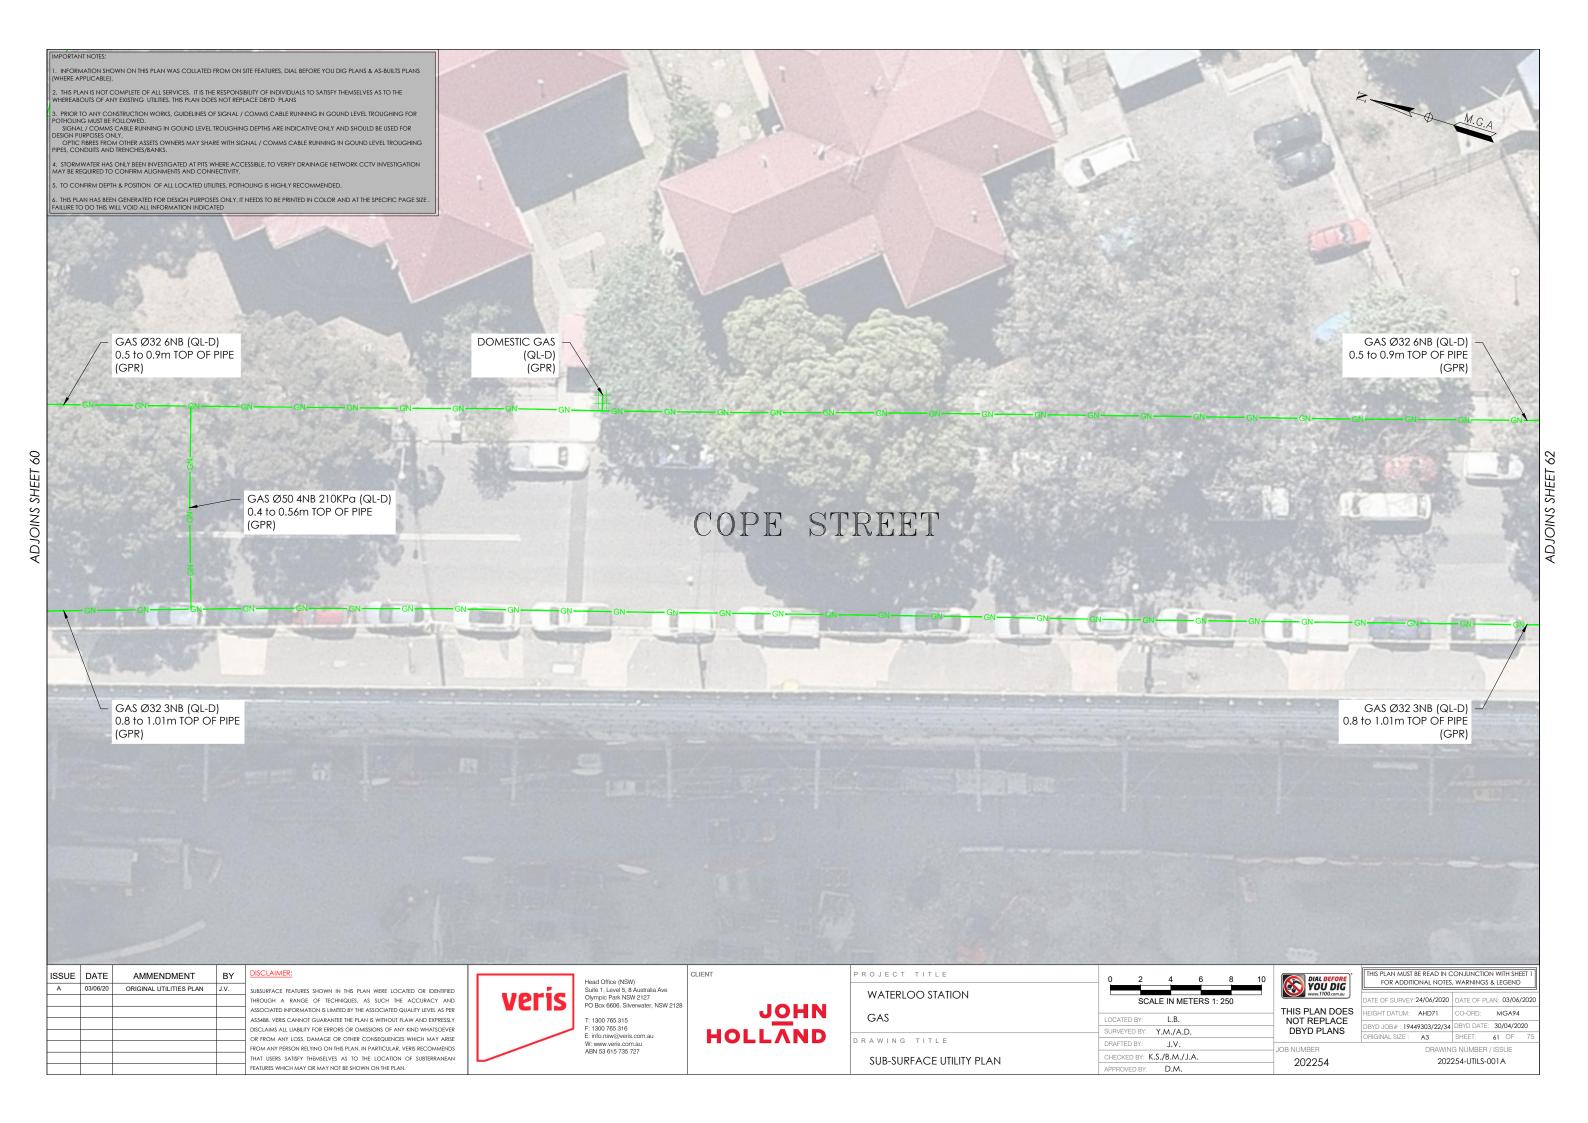

N MUST BE READ IN CONJUNCTION WITH SHEET

IUMBER 202254 202254-UTILS-001 A

1. INFORMATION SHOWN ON THIS PLAN WAS COLLATED FROM ON SITE FEATURES, DIAL BEFORE YOU DIG PLANS & AS-BUILTS PLANS (WHERE APPLICABLE).

2. THIS PLAN IS NOT COMPLETE OF ALL SERVICES, IT IS THE RESPONSIBILITY OF INDIVIDUALS TO SATISFY THEMSELVES AS TO THE WHEREABOUTS OF ANY EXISTING. UTILITIES, THIS PLAN DOES NOT REPLACE DBYD. PLANS

3. PRIOR TO ANY CONSTRUCTION WORKS, GUIDELINES OF SIGNAL / COMMS CABLE RUNNING IN GOUND LEVEL TROUGHING FOR POTHOLING MUST BE FOLLOWED.

SIGNAL / COMMS CABLE RINNING IN GOUND LEVEL TROUGHING DEPTHS ARE INDICATIVE ONLY AND SHOULD BE USED FOR DESIGN PURPOSES ONLY.

OPTIC THREST FROM OTHER ASSETS OWNERS MAY SHARE WITH SIGNAL / COMMS CABLE RUNNING IN GOUND LEVEL TROUGHING PIPES, CONDUITS AND TRENCHES/BANKS.

5. TO CONFIRM DEPTH & POSITION OF ALL LOCATED UTILITIES, POTHOLING IS HIGHLY RECOMMENDED.

6. THIS PLAN HAS BEEN GENERATED FOR DESIGN PURPOSES ONLY, IT NEEDS TO BE PRINTED IN COLOR AND AT THE SPECIFIC PAGE SIZE . FAILURE TO DO THIS WILL VOID ALL INFORMATION INDICATED

| ROJECT TITLE               | 0 2 4 6 8 10               |    |
|----------------------------|----------------------------|----|
| WATERLOO STATION           | SCALE IN METERS 1: 250     |    |
| GAS                        | LOCATED BY: L.B.           | 1  |
|                            | SURVEYED BY: Y.M./A.D.     | 1  |
| RAWING TITLE               | DRAFTED BY: J.V.           | JC |
| SUB-SURFACE UTILITY PLAN   | CHECKED BY: K.S./B.M./J.A. | ]" |
| OOD COINT (OE CHEITT LEXIT | B 14                       |    |