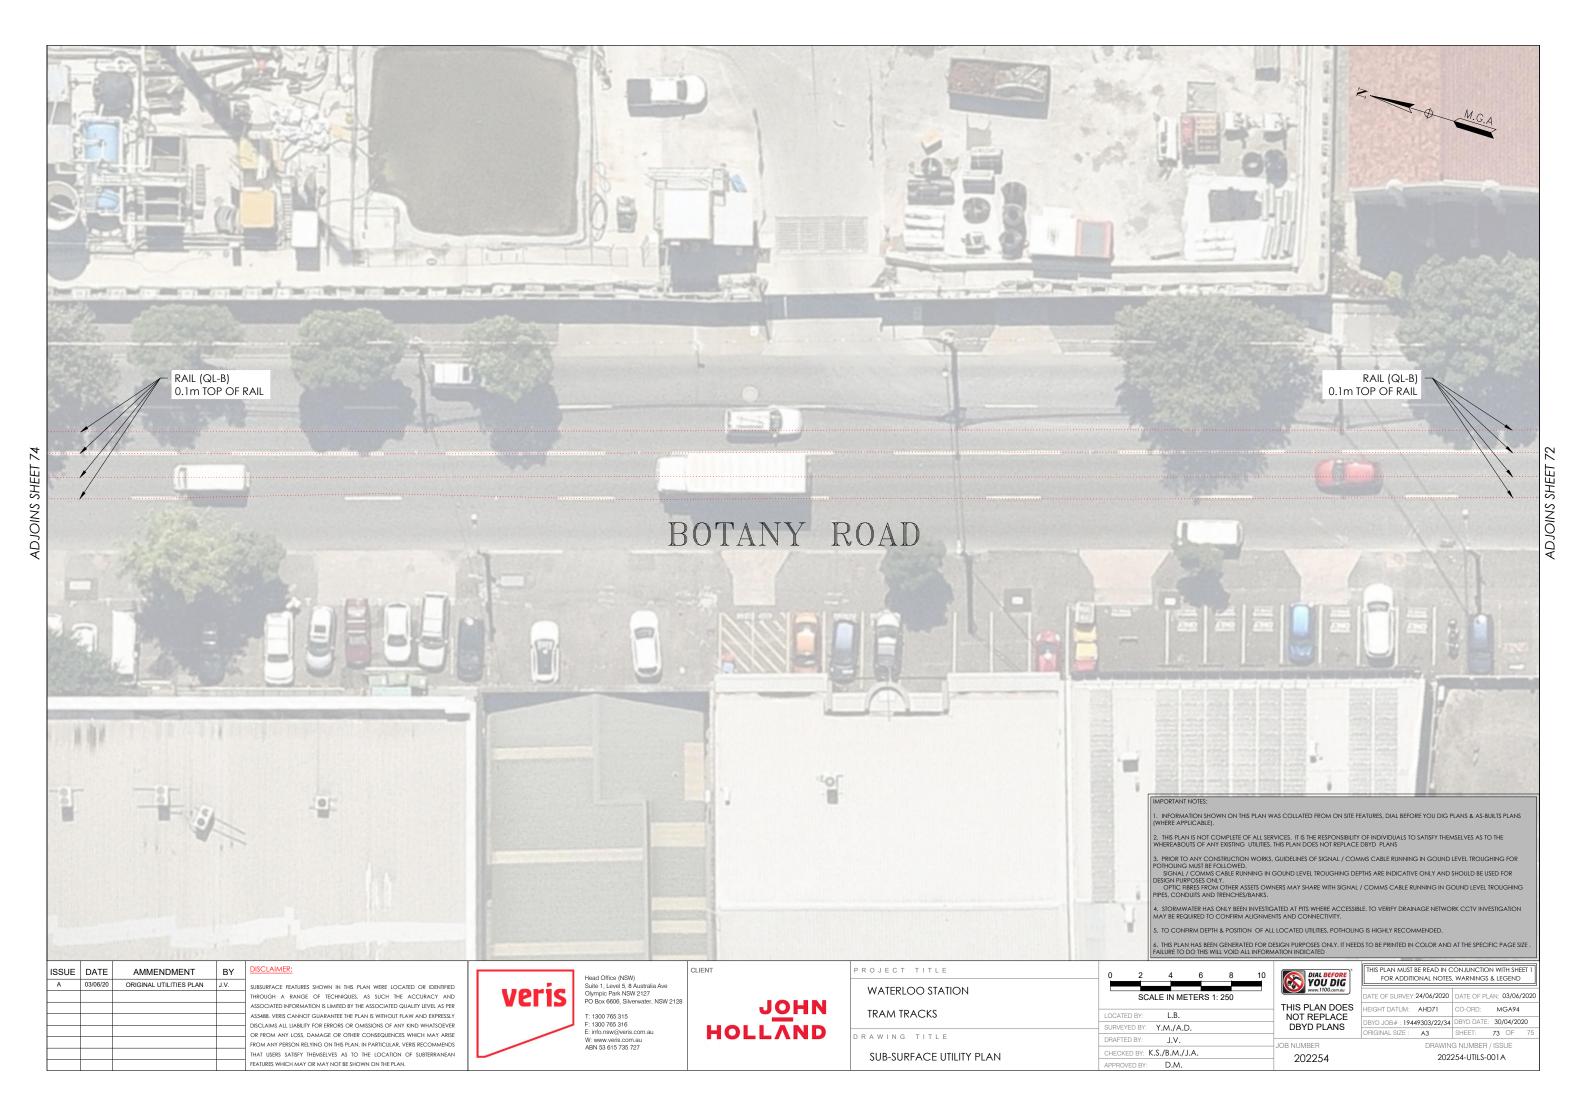

| ROJECT TITLE              | 0 2 4 6 8 10               |            |
|---------------------------|----------------------------|------------|
| WATERLOO STATION          | SCALE IN METERS 1: 250     |            |
| SEWAGE                    | LOCATED BY: L.B.           | THIS<br>NO |
|                           | SURVEYED BY: Y.M./A.D.     | DB         |
| RAWING TITLE              | DRAFTED BY: J.V.           | JOB NU     |
| SUB-SURFACE UTILITY PLAN  | CHECKED BY: K.S./B.M./J.A. |            |
| 30B-30KLACE OTILITET LAIN | APPROVED BY: D.M.          | 2          |