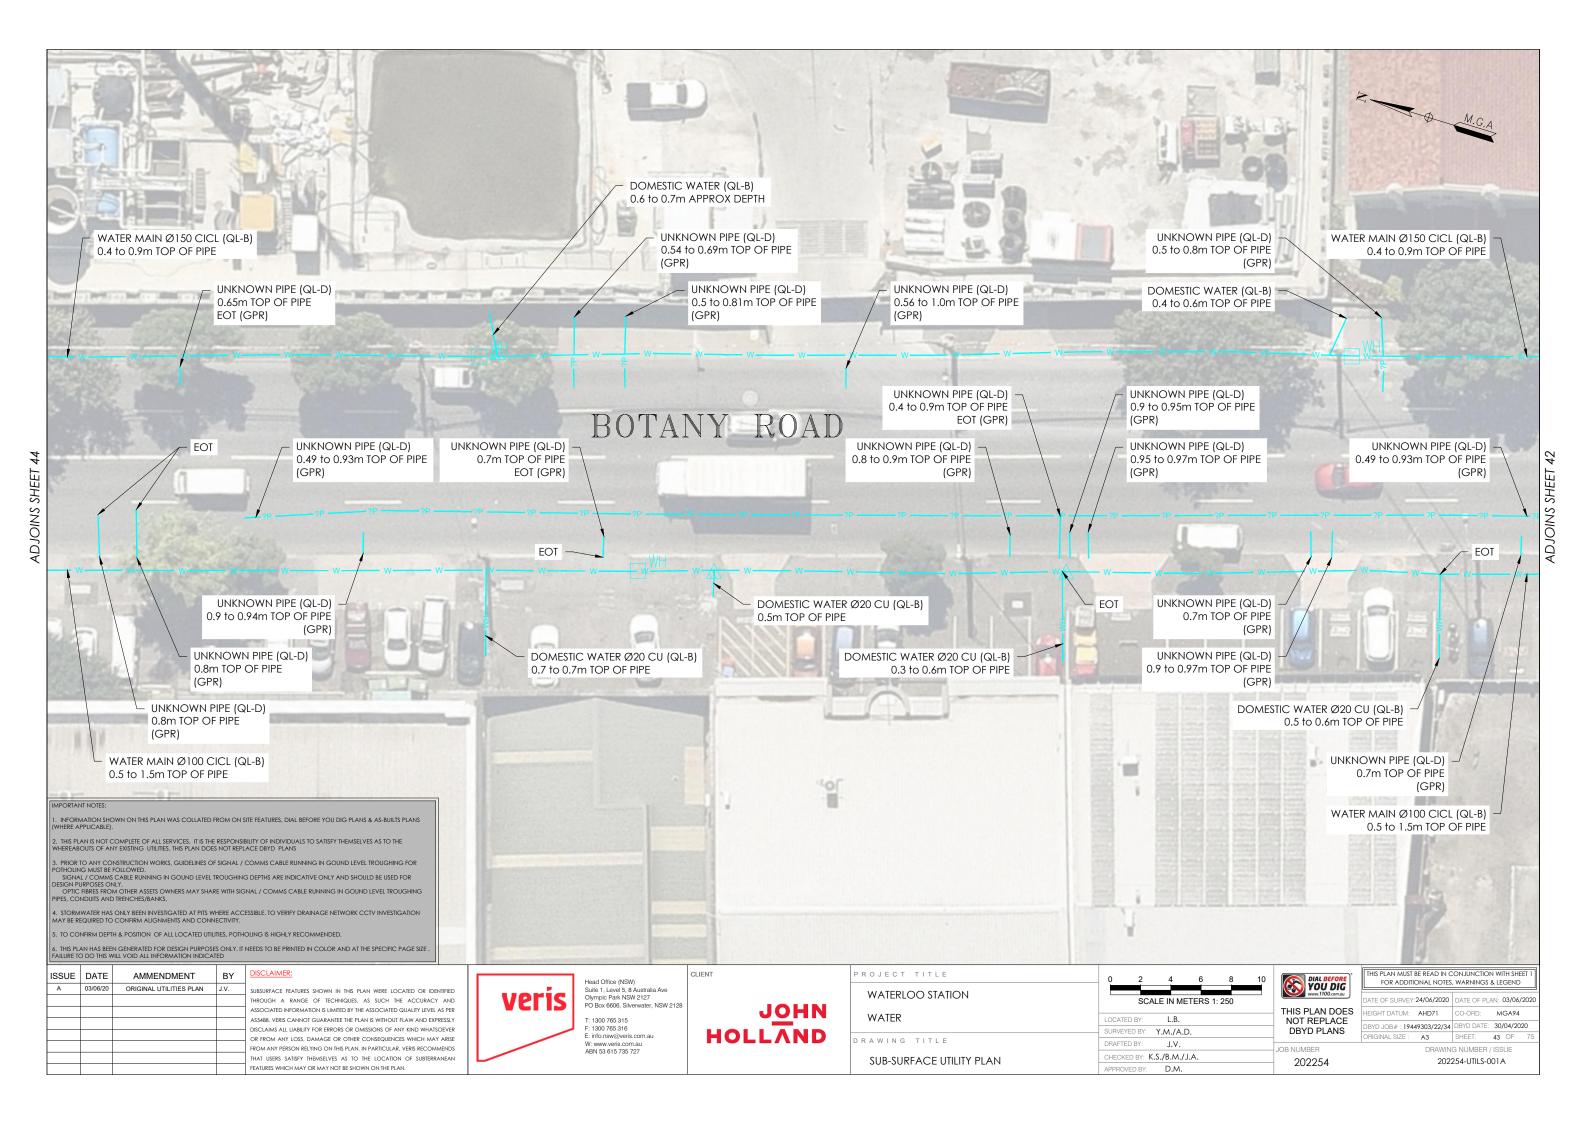

1. INFORMATION SHOWN ON THIS PLAN WAS COLLATED FROM ON SITE FEATURES, DIAL BEFORE YOU DIG PLANS & AS-BUILTS PLANS (WHERE APPLICABLE).

2. THIS PLAN IS NOT COMPLETE OF ALL SERVICES, IT IS THE RESPONSIBILITY OF INDIVIDUALS TO SATISFY THEMSELVES AS TO THE WHEREABOUTS OF ANY EXISTING. UTILITIES, THIS PLAN DOES NOT REPLACE DBYD. PLANS

3. PRIOR TO ANY CONSTRUCTION WORKS, GUIDELINES OF SIGNAL / COMMS CABLE RUNNING IN GOUND LEVEL TROUGHING FOR POTHOLING MUST BE FOLLOWED.

SIGNAL / COMMS CABLE RINNING IN GOUND LEVEL TROUGHING DEPTHS ARE INDICATIVE ONLY AND SHOULD BE USED FOR DESIGN PURPOSES ONLY.

OPTIC THREST FROM OTHER ASSETS OWNERS MAY SHARE WITH SIGNAL / COMMS CABLE RUNNING IN GOUND LEVEL TROUGHING PIPES, CONDUITS AND TRENCHES/BANKS.

5. TO CONFIRM DEPTH & POSITION OF ALL LOCATED UTILITIES, POTHOLING IS HIGHLY RECOMMENDED.

6. THIS PLAN HAS BEEN GENERATED FOR DESIGN PURPOSES ONLY, IT NEEDS TO BE PRINTED IN COLOR AND AT THE SPECIFIC PAGE SIZE . FAILURE TO DO THIS WILL VOID ALL INFORMATION INDICATED

|       |          |                         |      | 1    |
|-------|----------|-------------------------|------|------|
| ISSUE | DATE     | AMMENDMENT              | BY   | DIS  |
| Α     | 03/06/20 | ORIGINAL UTILITIES PLAN | J.V. | SUB  |
|       |          |                         |      | THE  |
|       |          |                         |      | ASS  |
|       |          |                         |      | AS5  |
|       |          |                         |      | DIS: |
|       |          |                         |      | FRC  |
|       |          |                         |      | THA  |
|       |          |                         |      | FEA  |