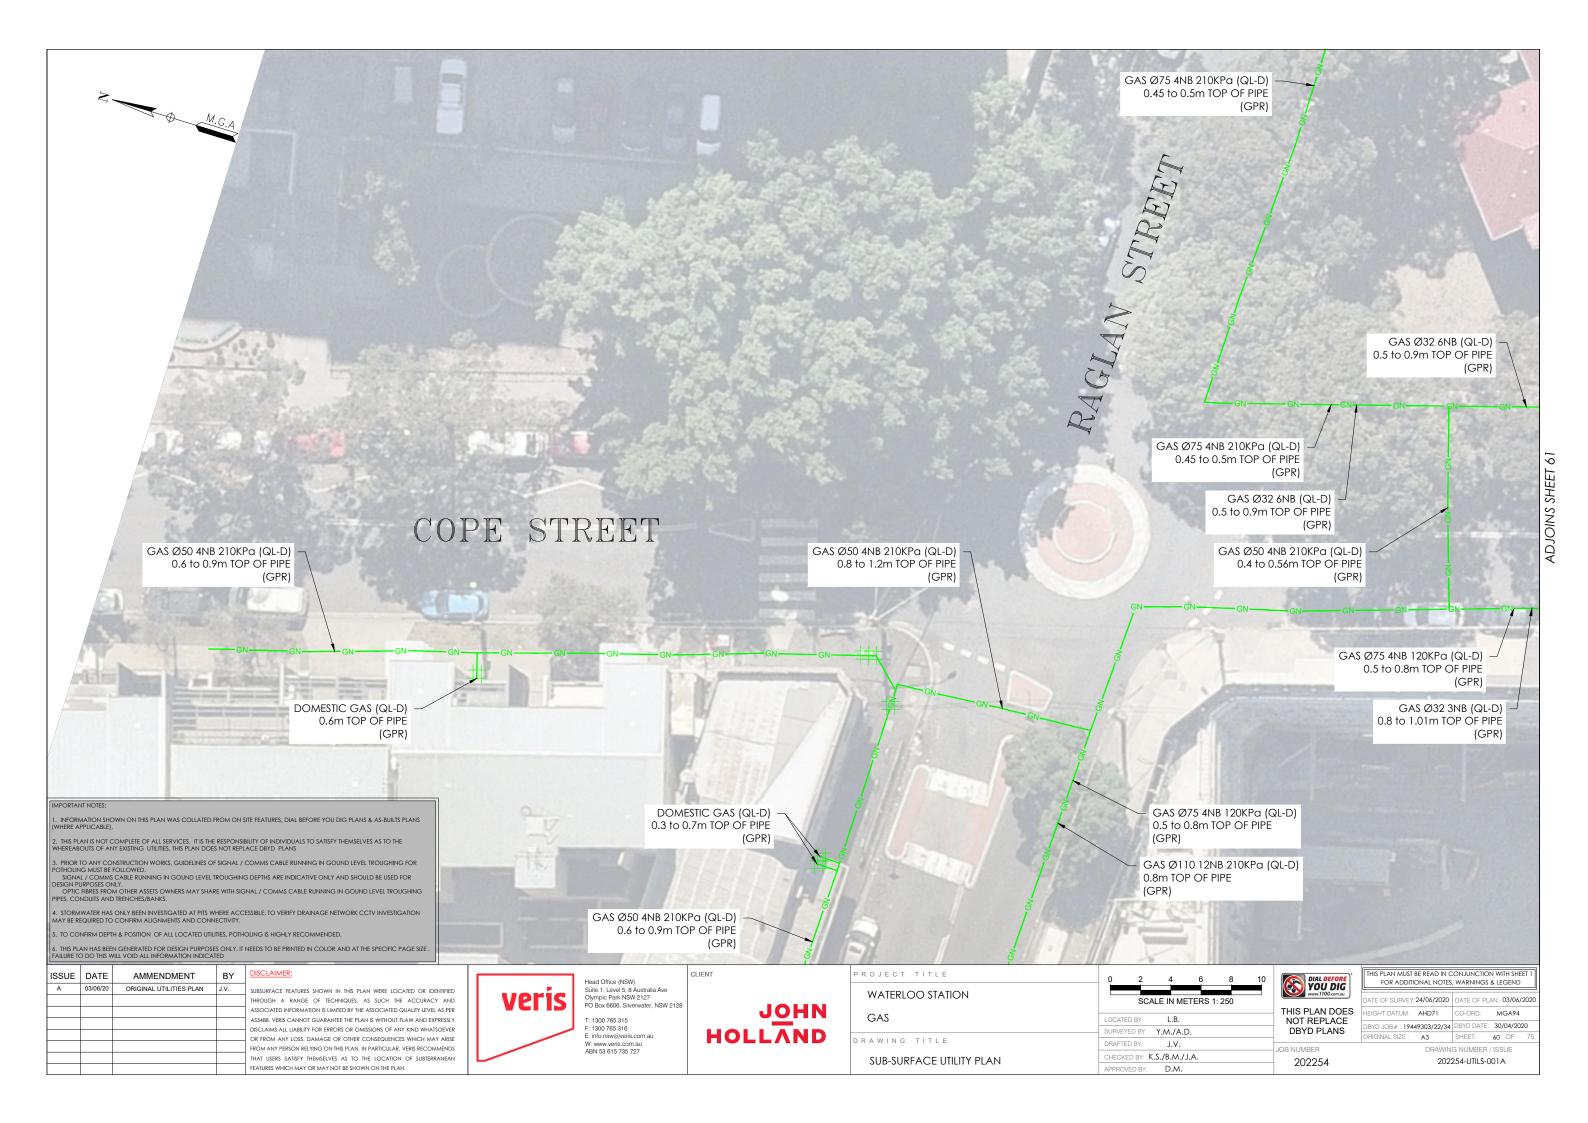

N MUST BE READ IN CONJUNCTION WITH SHEET

IUMBER 202254 202254-UTILS-001 A

1. INFORMATION SHOWN ON THIS PLAN WAS COLLATED FROM ON SITE FEATURES, DIAL BEFORE YOU DIG PLANS & AS-BUILTS PLANS (WHERE APPLICABLE).

2. THIS PLAN IS NOT COMPLETE OF ALL SERVICES, IT IS THE RESPONSIBILITY OF INDIVIDUALS TO SATISFY THEMSELVES AS TO THE WHEREABOUTS OF ANY EXISTING. UTILITIES, THIS PLAN DOES NOT REPLACE DBYD. PLANS

3. PRIOR TO ANY CONSTRUCTION WORKS, GUIDELINES OF SIGNAL / COMMS CABLE RUNNING IN GOUND LEVEL TROUGHING FOR POTHOLING MUST BE FOLLOWED.

SIGNAL / COMMS CABLE RINNING IN GOUND LEVEL TROUGHING DEPTHS ARE INDICATIVE ONLY AND SHOULD BE USED FOR DESIGN PURPOSES ONLY.

OPTIC THREST FROM OTHER ASSETS OWNERS MAY SHARE WITH SIGNAL / COMMS CABLE RUNNING IN GOUND LEVEL TROUGHING PIPES, CONDUITS AND TRENCHES/BANKS.

5. TO CONFIRM DEPTH & POSITION OF ALL LOCATED UTILITIES, POTHOLING IS HIGHLY RECOMMENDED.

6. THIS PLAN HAS BEEN GENERATED FOR DESIGN PURPOSES ONLY, IT NEEDS TO BE PRINTED IN COLOR AND AT THE SPECIFIC PAGE SIZE . FAILURE TO DO THIS WILL VOID ALL INFORMATION INDICATED

| ROJECT TITLE               | 0 2 4 6 8 10               |    |
|----------------------------|----------------------------|----|
| WATERLOO STATION           | SCALE IN METERS 1: 250     |    |
| GAS                        | LOCATED BY: L.B.           | 1  |
|                            | SURVEYED BY: Y.M./A.D.     | 1  |
| RAWING TITLE               | DRAFTED BY: J.V.           | JC |
| SUB-SURFACE UTILITY PLAN   | CHECKED BY: K.S./B.M./J.A. | ]" |
| OOD COINT (OE CHEITT LEXIT | B 14                       |    |