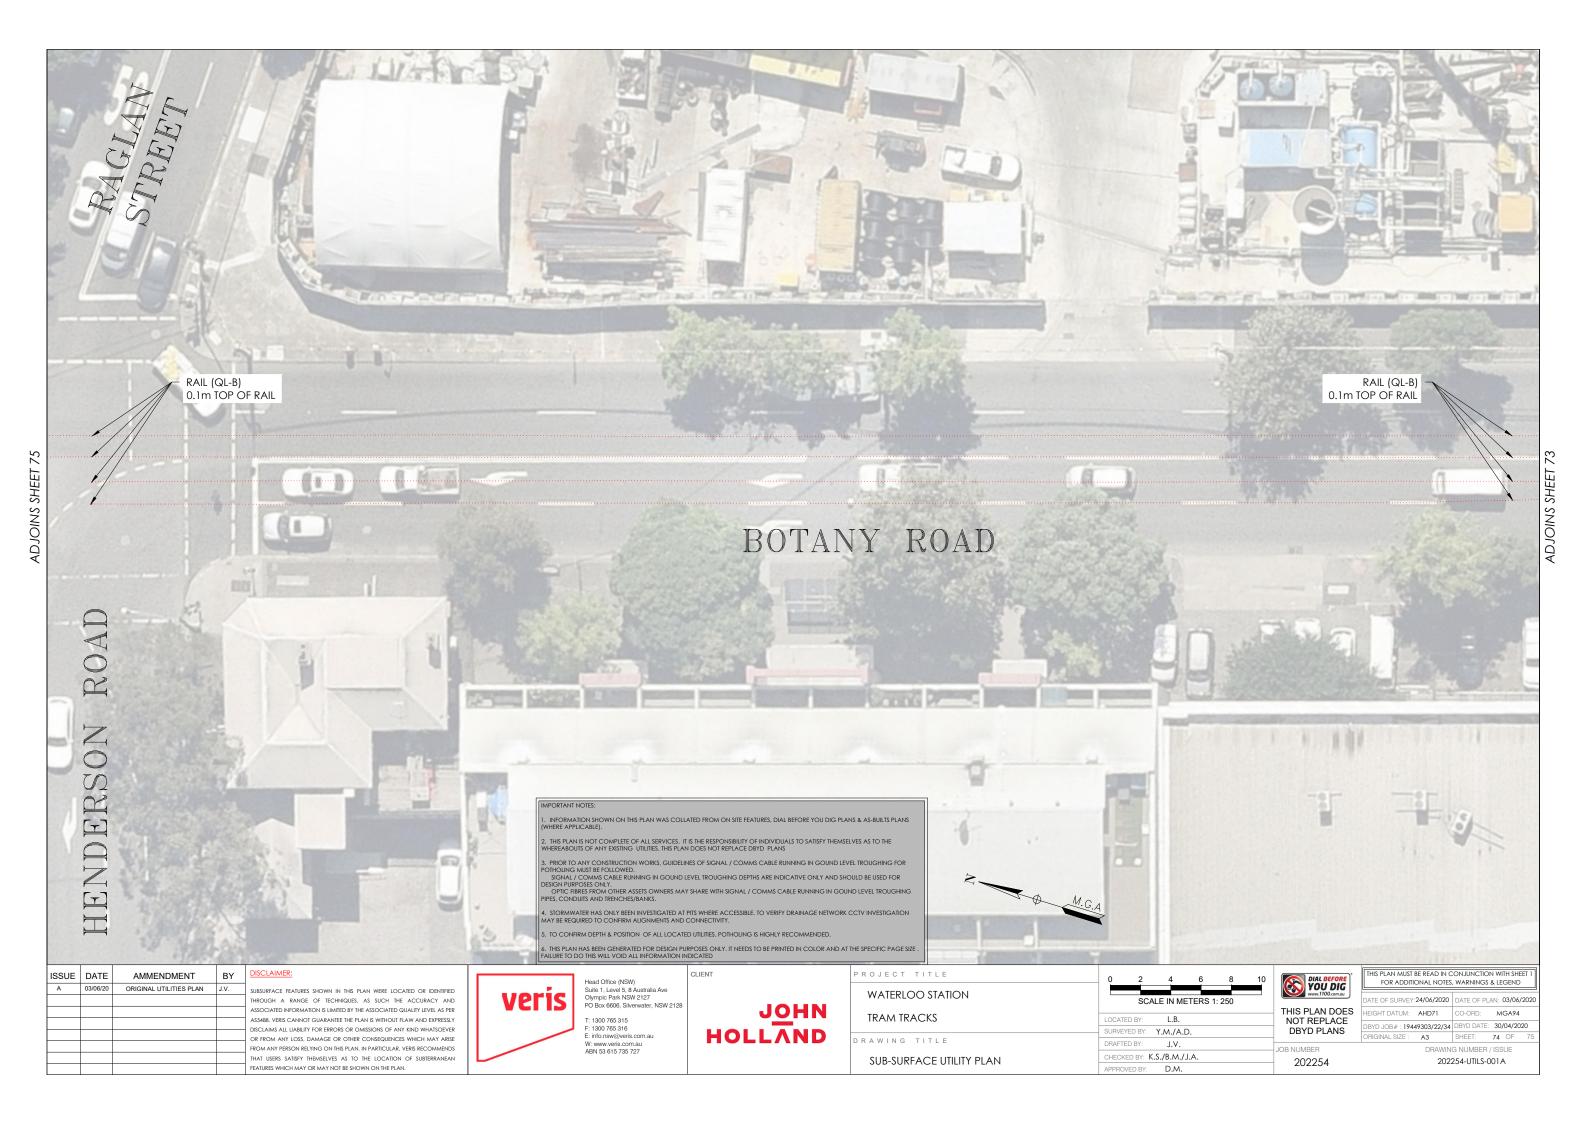

| ROJECT TITLE              | 0 2 4 6 8 10               |            |
|---------------------------|----------------------------|------------|
| WATERLOO STATION          | SCALE IN METERS 1: 250     |            |
| SEWAGE                    | LOCATED BY: L.B.           | THIS<br>NO |
|                           | SURVEYED BY: Y.M./A.D.     | DB         |
| RAWING TITLE              | DRAFTED BY: J.V.           | JOB NU     |
| SUB-SURFACE UTILITY PLAN  | CHECKED BY: K.S./B.M./J.A. |            |
| 30B-30KLACE OTILITET LAIN | APPROVED BY: D.M.          | 2          |