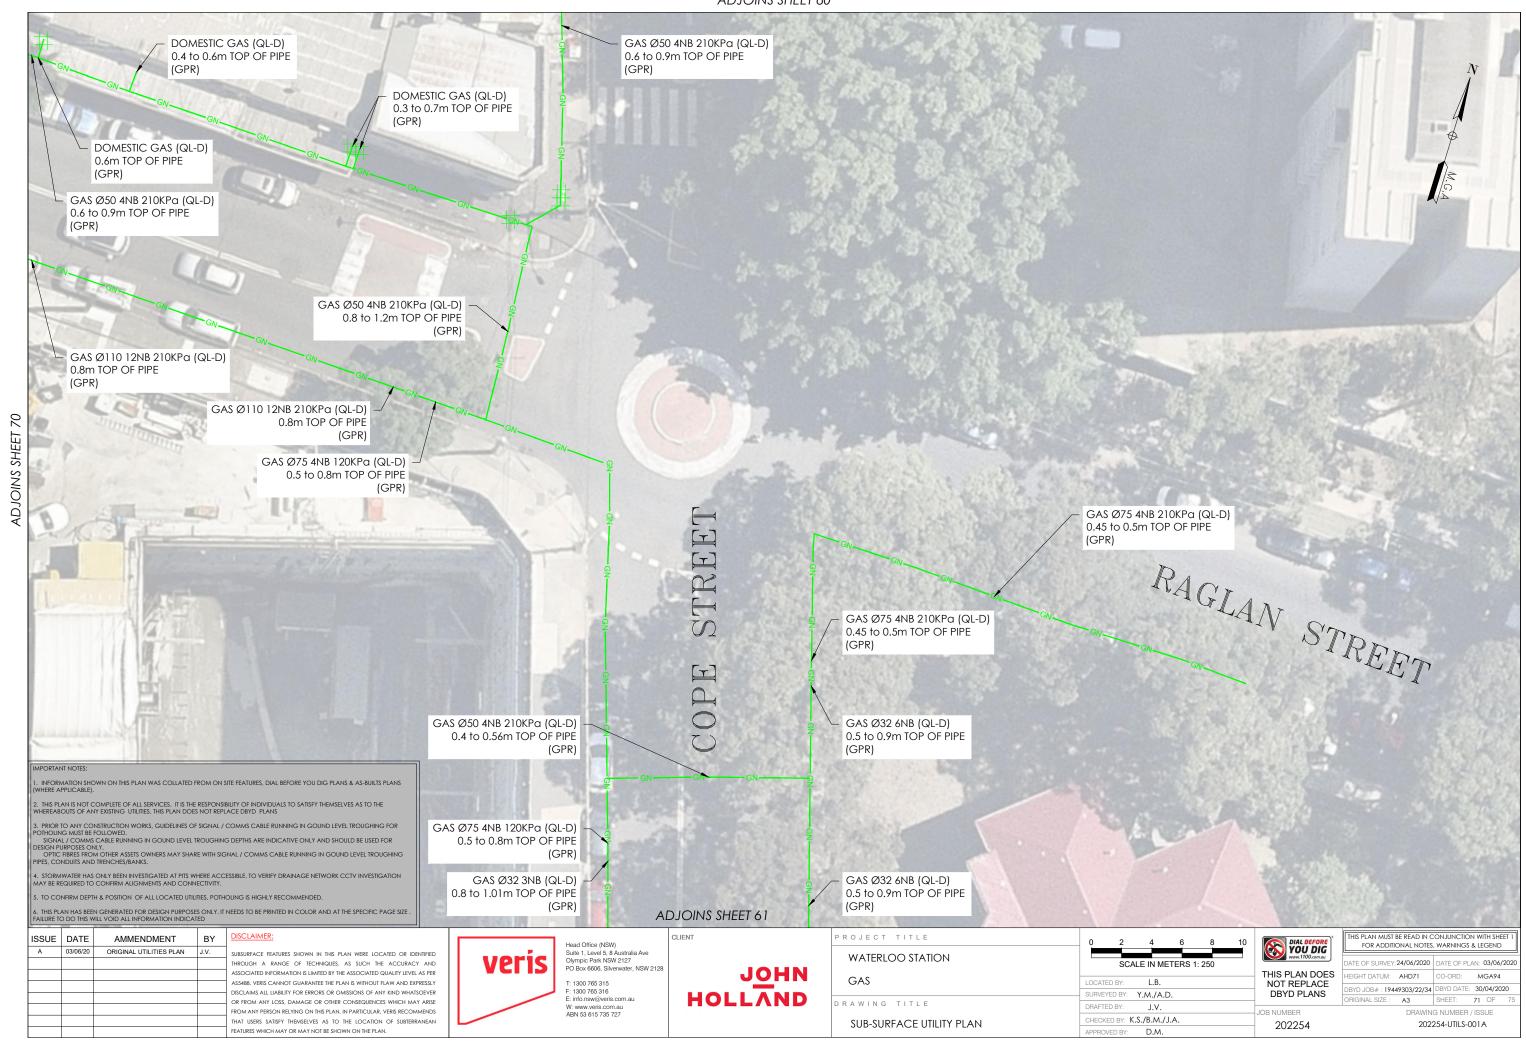

| ROJECT TITLE               | 0 2 4 6 8 10               |    |
|----------------------------|----------------------------|----|
| WATERLOO STATION           | SCALE IN METERS 1: 250     |    |
| GAS                        | LOCATED BY: L.B.           | 1  |
|                            | SURVEYED BY: Y.M./A.D.     | 1  |
| RAWING TITLE               | DRAFTED BY: J.V.           | JC |
| SUB-SURFACE UTILITY PLAN   | CHECKED BY: K.S./B.M./J.A. | ]" |
| OOD COINT (OE CHEITT LEXIT | B 14                       |    |