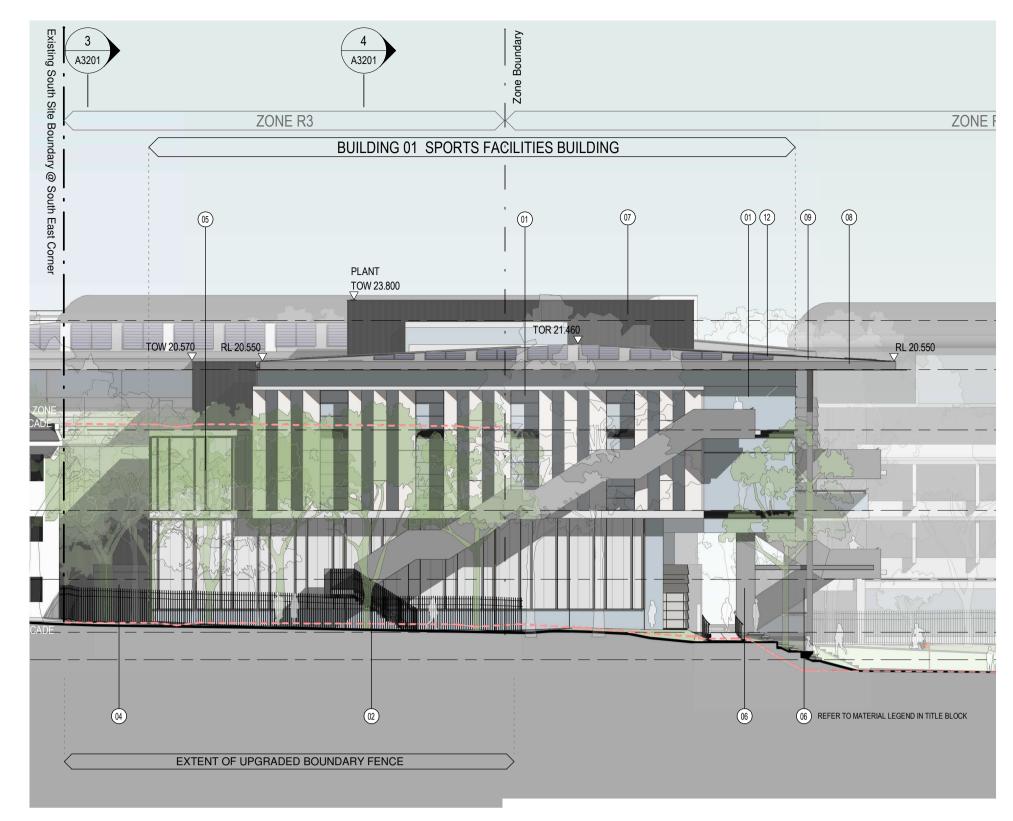

Sports Complex Neild Ave, Rushcutters Bay









NORTH ELEVATION **RESPONSE TO CONDITION B1** 

### SOUTH ELEVATION **RESPONSE TO CONDITION B1**

| Drawing Title                                                                                   | Scale | Drawing No. | Issue |
|-------------------------------------------------------------------------------------------------|-------|-------------|-------|
| WEIGALL SPORTS COMPLEX                                                                          | @A1   | A0107       | Α     |
| BUILDING 01 AND BUILDING 02<br>APPROVED SSDA / RESPONSE TO B1<br>CONDITION COMPARISON (SHEET 7) |       | AUTUT       |       |
| Sheet Status<br>NOT FOR CONSTRUCTION                                                            |       |             |       |





Do not scale drawings. Use figured dimensions only. Check & verify levels and dimensions on site prior to the commencement of any work, the preparation of shop drawings or the fabrication of components. This drawing is the copyright Act 1968. Do not alter, reproduce or transmit in any form, or by any means without the express permission of Allen Jack + Cottier Architects. Nominated Architects: Michael Heenan 5264, Peter Ireland 6661

| Revi | sions      |                                         |         |          | ∣ Key |
|------|------------|-----------------------------------------|---------|----------|-------|
| No.  | Date       | Description                             | Checked | Approved |       |
| A    | 29/03/2022 | ISSUED TO DPIE - CONDITION B1 AMENDMENT | LP      | LC