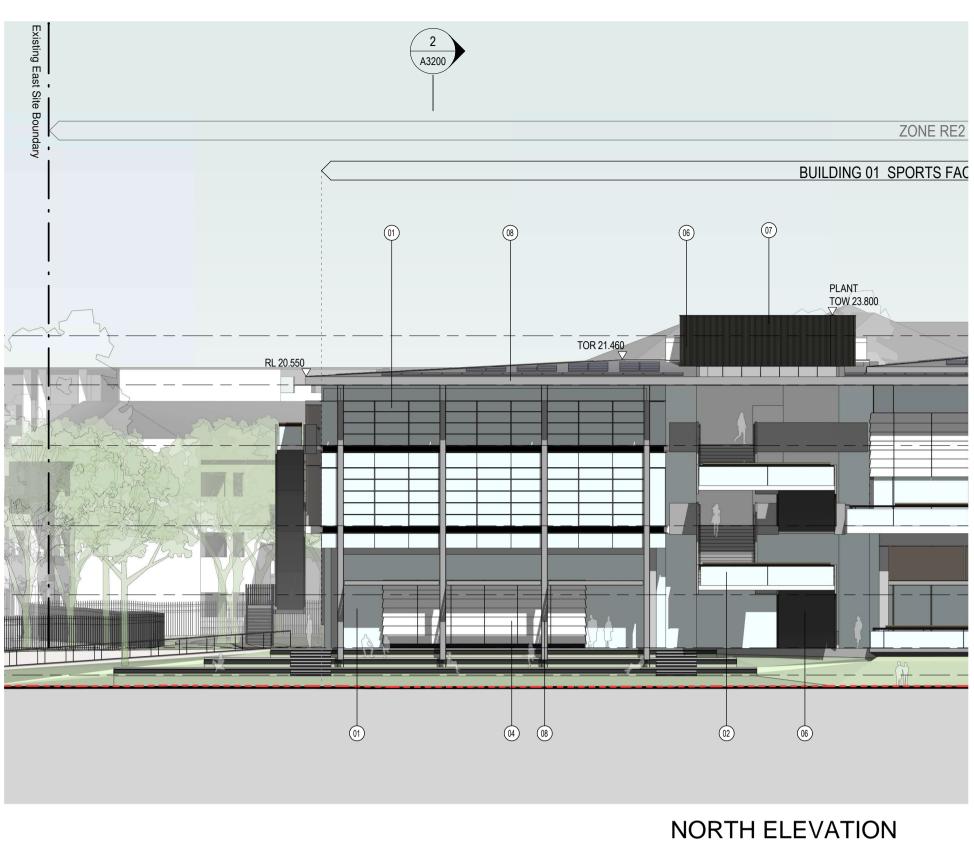

#### SOUTH ELEVATION APPROVED SSDA

Client

Sydney Grammar School

SGS Weigall Sports Complex Neild Ave, Rushcutters Bay

NORTH ELEVATION **RESPONSE TO CONDITION B1** 