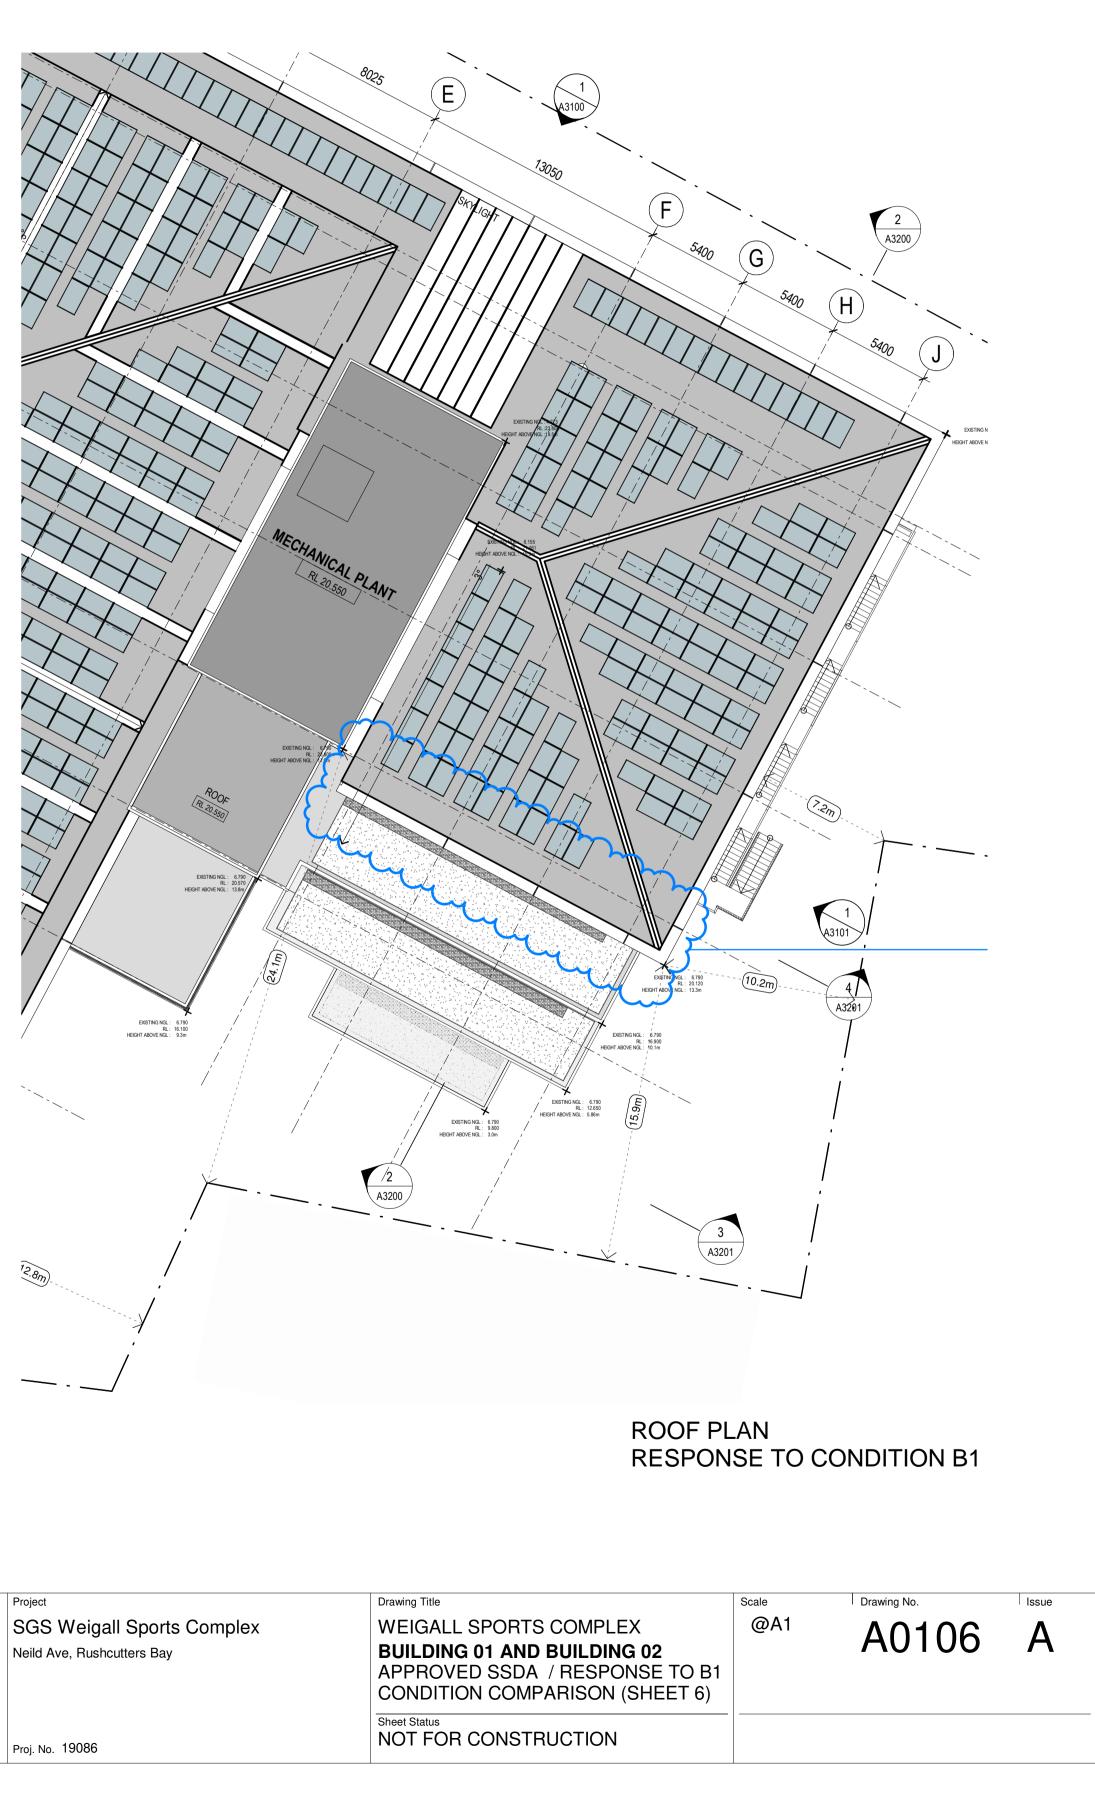

ROOF FLOOR PLAN APPROVED SSDA

Client

Sydney Grammar School

Neild Ave, Rushcutters Bay

Do not scale drawings. Use figured dimensions only. Check & verify levels and dimensions on site prior to the commencement of any work, the preparation of shop drawings or the fabrication of components. This drawing is the copyright Act 1968. Do not alter, reproduce or transmit in any form, or by any means without the express permission of Allen Jack + Cottier Architects. Nominated Architects: Michael Heenan 5264, Peter Ireland 6661