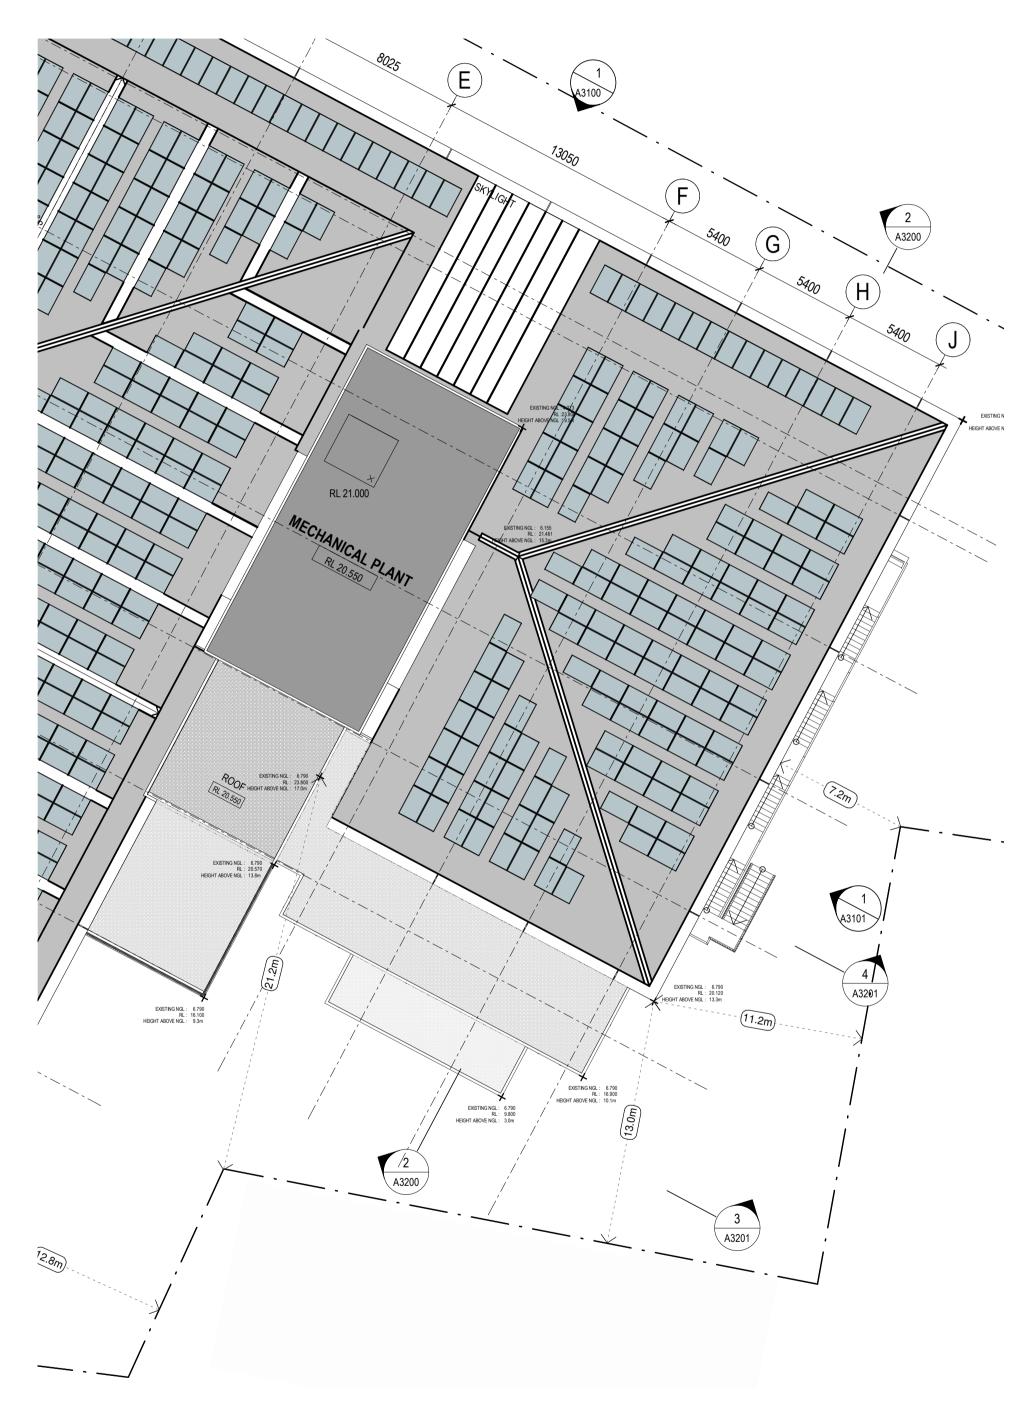

ROOF FLOOR PLAN APPROVED SSDA

Client

Sydney Grammar School

Neild Ave, Rushcutters Bay

Do not scale drawings. Use figured dimensions only. Check & verify levels and dimensions on site prior to the commencement of any work, the preparation of shop drawings or the fabrication of components. This drawing is the copyright Act 1968. Do not alter, reproduce or transmit in any form, or by any means without the express permission of Allen Jack + Cottier Architects. Nominated Architects: Michael Heenan 5264, Peter Ireland 6661