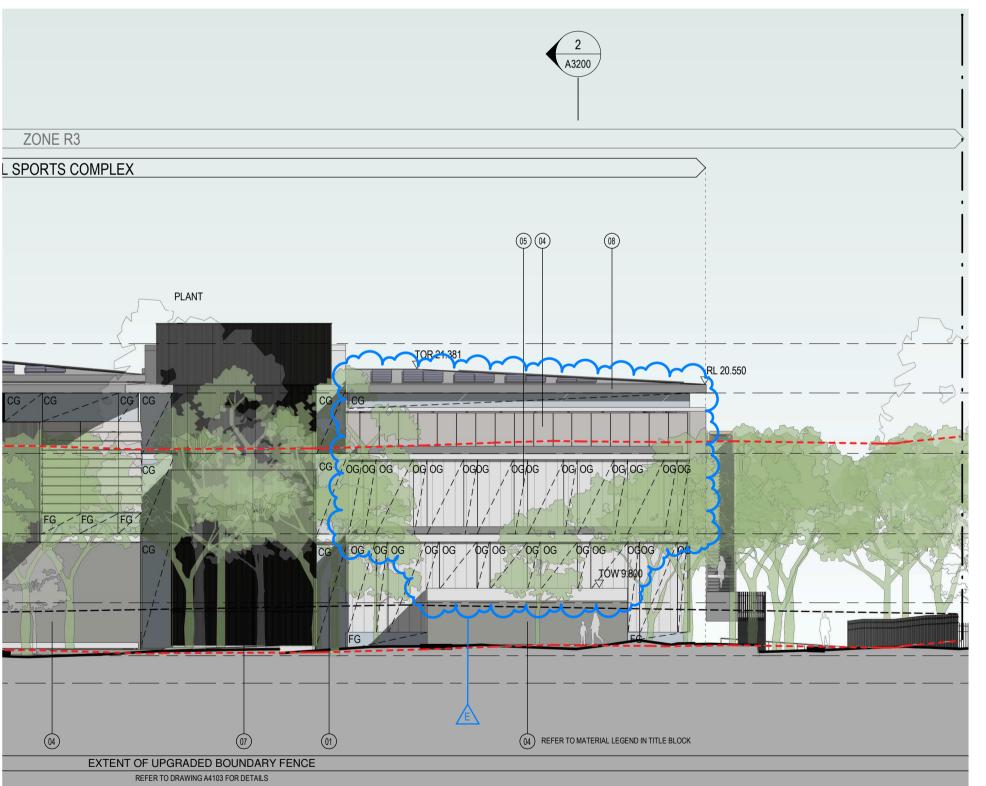

#### SOUTH ELEVATION APPROVED SSDA

Client

Sydney Grammar School

SGS Weigall Sports Complex Neild Ave, Rushcutters Bay

NORTH ELEVATION **RESPONSE TO CONDITION B1** 

### SOUTH ELEVATION **RESPONSE TO CONDITION B1**

| Drawing Title                                                                                   | Scale | Drawing No. | Issue |
|-------------------------------------------------------------------------------------------------|-------|-------------|-------|
| WEIGALL SPORTS COMPLEX                                                                          | @A1   | A0107       | Α     |
| BUILDING 01 AND BUILDING 02<br>APPROVED SSDA / RESPONSE TO B1<br>CONDITION COMPARISON (SHEET 7) |       | AUTUT       |       |
| Sheet Status<br>NOT FOR CONSTRUCTION                                                            |       |             |       |