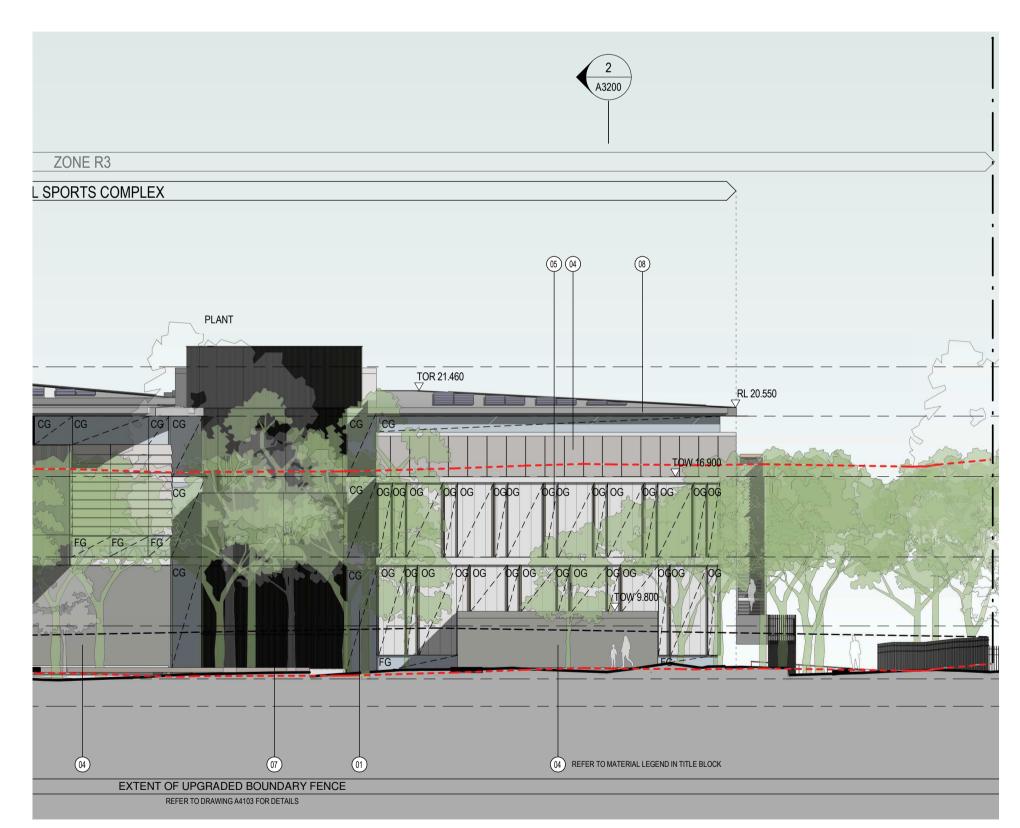

#### SOUTH ELEVATION APPROVED SSDA

Client

Sydney Grammar School

SGS Weigall Sports Complex Neild Ave, Rushcutters Bay

NORTH ELEVATION **RESPONSE TO CONDITION B1** 