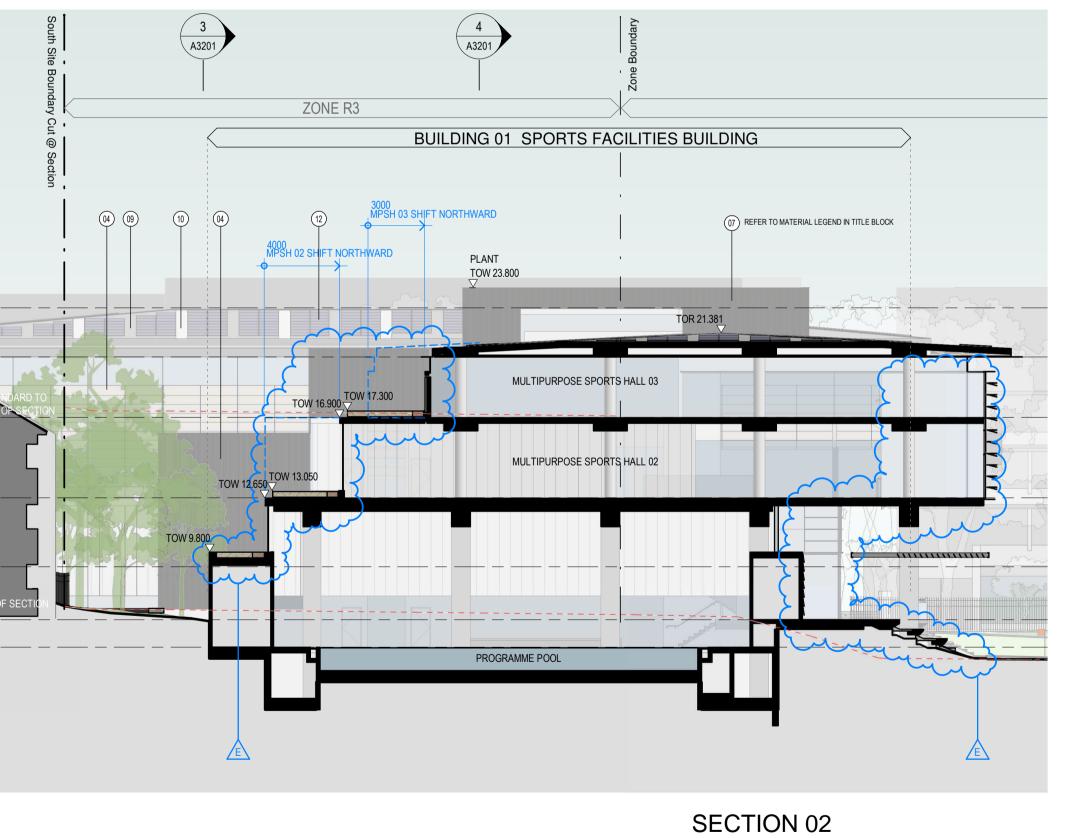

## **SECTION 02** APPROVED SSDA

Client

SGS Weigall Sports Complex Neild Ave, Rushcutters Bay

Proj. No. 19086