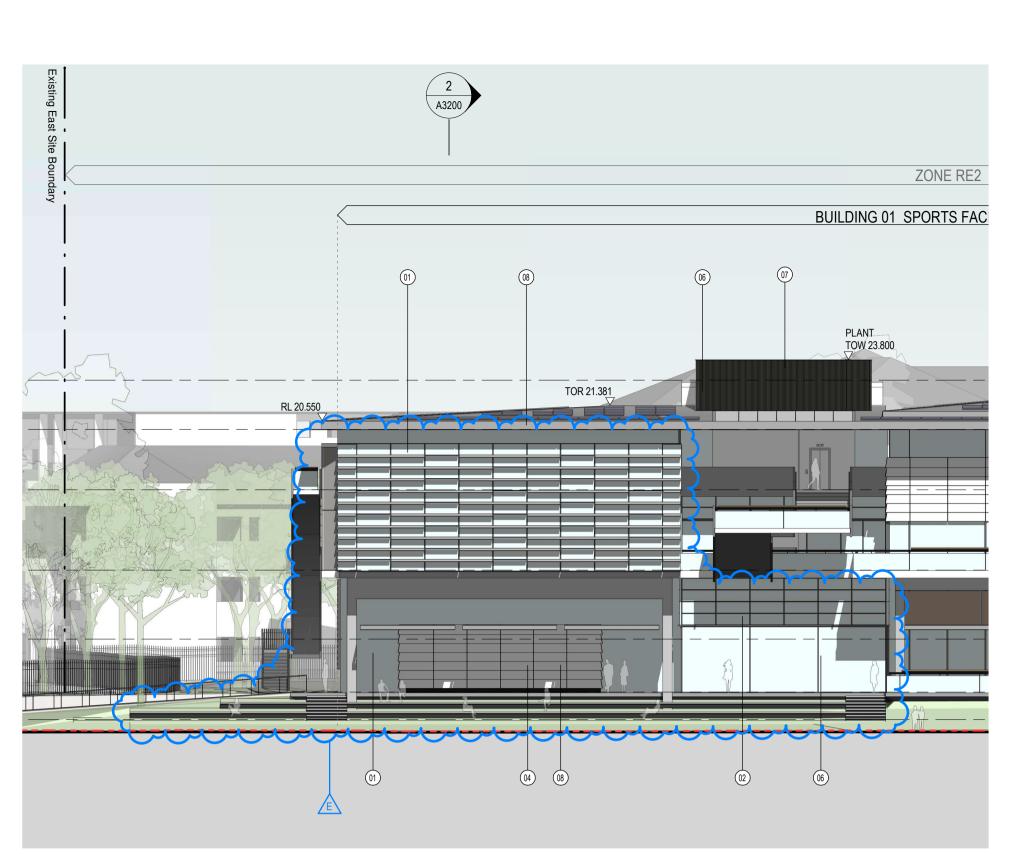

|
|      |            |                                         |         |          |       |
|      |            |                                         |         |          |       |
|      |            |                                         |         |          |       |
|      |            |                                         |         |          |       |
|      |            |                                         |         |          |       |
|      |            |                                         |         |          |       |
|      |            |                                         |         |          |       |

# APPROVED SSDA

#### SOUTH ELEVATION APPROVED SSDA

Client

Sydney Grammar School



SGS Weigall Sports Complex Neild Ave, Rushcutters Bay









NORTH ELEVATION **RESPONSE TO CONDITION B1** 

### SOUTH ELEVATION **RESPONSE TO CONDITION B1**

| Drawing Title                                                                                   | Scale | Drawing No. | Issue |
|-------------------------------------------------------------------------------------------------|-------|-------------|-------|
| WEIGALL SPORTS COMPLEX                                                                          | @A1   | A0107       | Α     |
| BUILDING 01 AND BUILDING 02<br>APPROVED SSDA / RESPONSE TO B1<br>CONDITION COMPARISON (SHEET 7) |       | AUTUT       |       |
| Sheet Status<br>NOT FOR CONSTRUCTION                                                            |       |             |       |





Do not scale drawings. Use figured dimensi