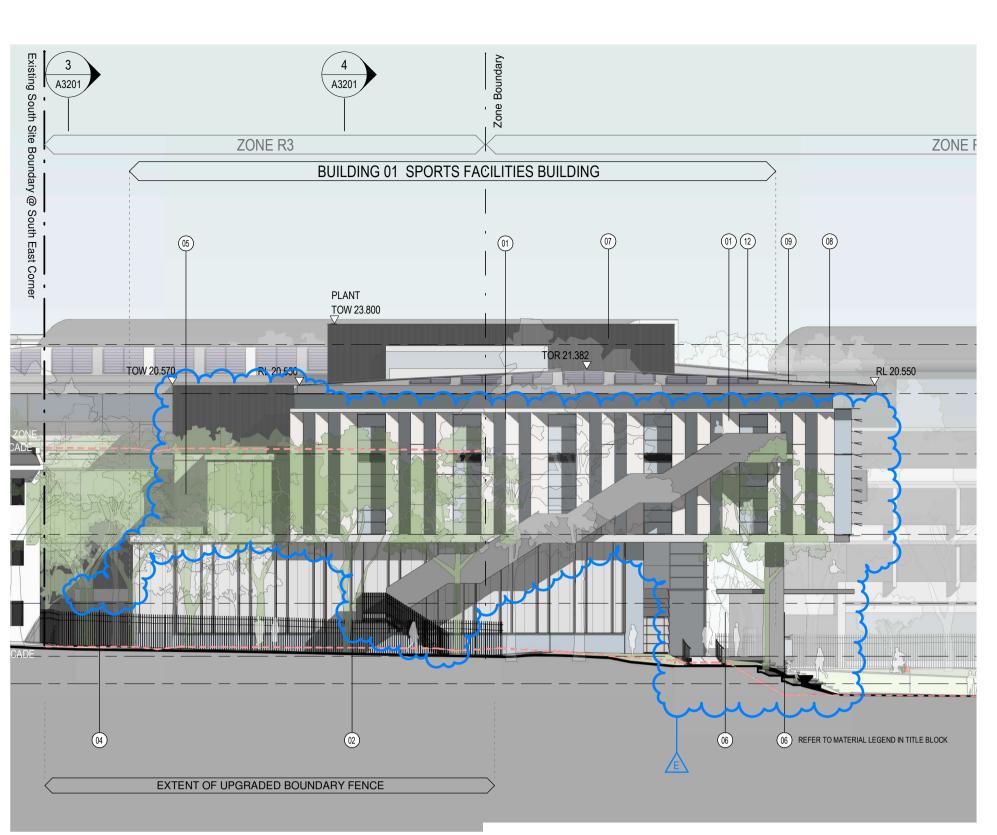

#### SOUTH ELEVATION APPROVED SSDA

Client

Sydney Grammar School

SGS Weigall Sports Complex Neild Ave, Rushcutters Bay

NORTH ELEVATION **RESPONSE TO CONDITION B1** 

### SOUTH ELEVATION **RESPONSE TO CONDITION B1**

| Drawing Title                                                                                   | Scale | Drawing No. | Issue |
|-------------------------------------------------------------------------------------------------|-------|-------------|-------|
| WEIGALL SPORTS COMPLEX                                                                          | @A1   | A0107       | Α     |
| BUILDING 01 AND BUILDING 02<br>APPROVED SSDA / RESPONSE TO B1<br>CONDITION COMPARISON (SHEET 7) |       | AUTUT       |       |
| Sheet Status<br>NOT FOR CONSTRUCTION                                                            |       |             |       |