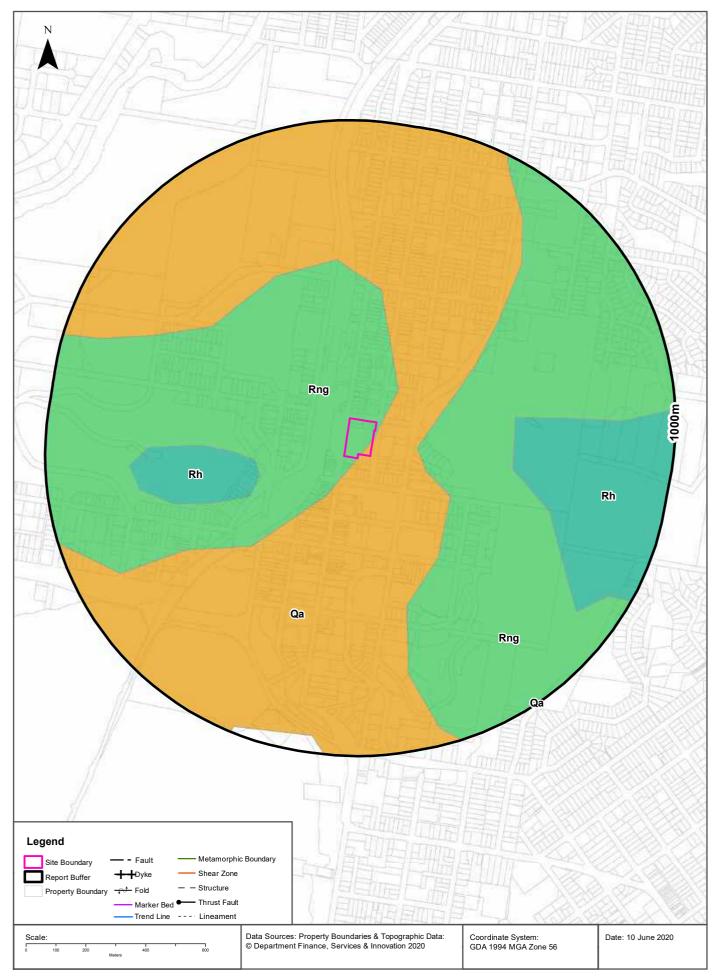

### 4.3.1 Regional

A review of the regional geological map (reference 5) indicates that the site is underlain by the Terrigal Formation which typically comprises interbedded laminite, shale and fine to coarse grained quartz to quartz lithic sandstone, and minor red claystone.