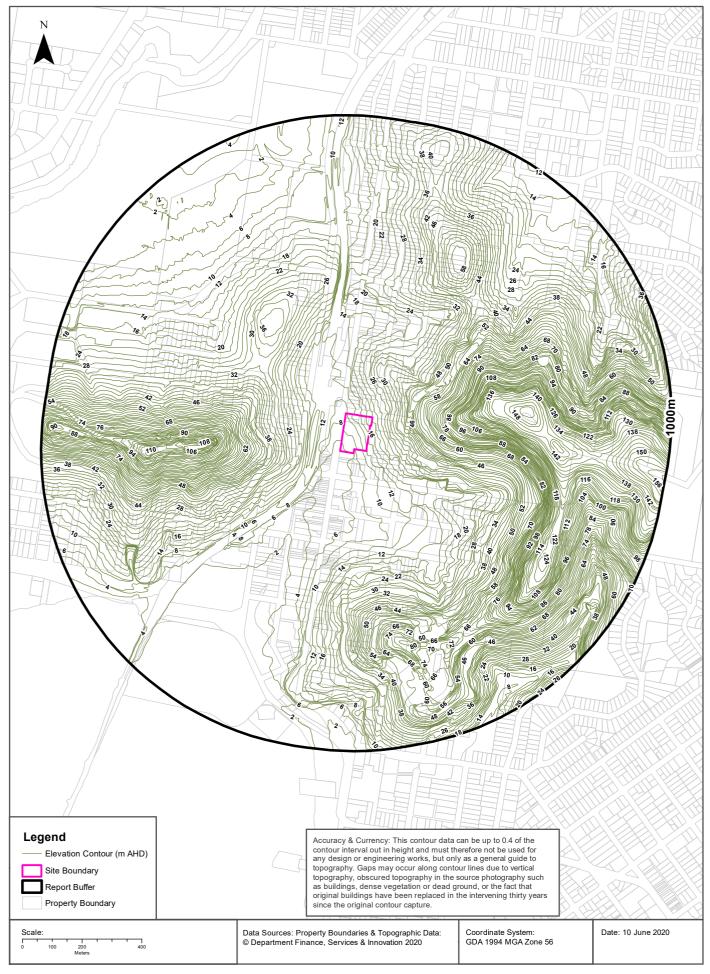

## 4.2 TOPOGRAPHY

The site is located near the base of a south-westerly dipping hillslope. A review of the survey plans provided in **Appendix A** indicates that the highest surface elevation is 17.55m above Australian Height Datum (AHD) in the north-eastern corner while the lowest elevation is approximately 5.0m AHD in the south-western corner.

#### 4.3.2 Local

According to the geotechnical report completed by Morrow Geotechnics in 2020 which included two boreholes (reference 4), the site stratigraphy, typically comprised a layer of fill material over alluvial and residual soil overlying interbedded siltstone and sandstone bedrock. The depth to bedrock was dipping towards the west.

Detailed descriptions of the subsurface conditions on site are provided in the borehole logs provided in **Appendix C** while the location of these boreholes is shown on **Figure 2**.