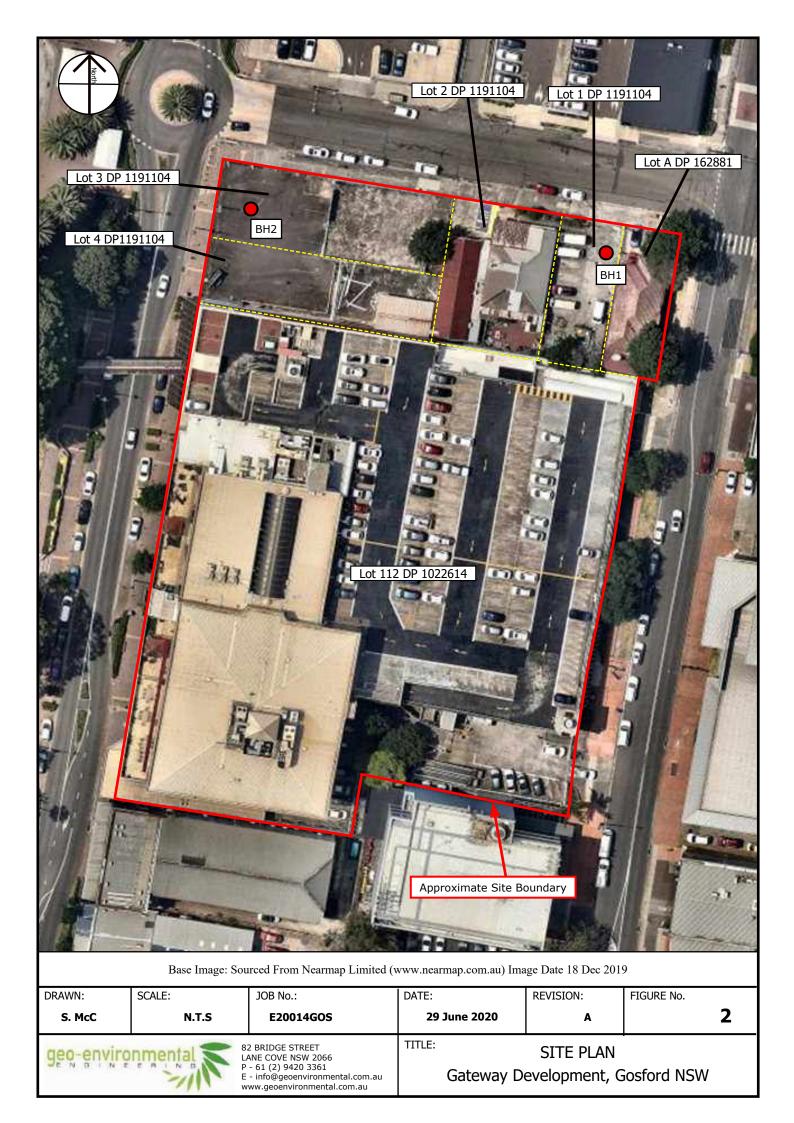

- ♦ Lot 112 in Deposited Plan (DP) 1022614,
- ♦ Lots 1 to 4 in DP 1191104, and
- ♦ Lot A in DP 162881.

A survey plan of the site is provided for reference in **Appendix A**, while a site location map is provided as **Figure 1**.

# 2 SITE IDENTIFICATION

A summary of the site identification details is provided below, while a site location map is provided as **Figure 1**:

| Street Address:        | 8 – 16 Watt Street, 243 – 249 Mann Street & 135 – 139  |  |
|------------------------|--------------------------------------------------------|--|
|                        | Faunce Street, Gosford NSW 2250                        |  |
|                        |                                                        |  |
| Legal Description:     | Lot 112 in Deposited Plan (DP) 1022614 (8-16 Watt St), |  |
|                        | Lot 1 in DP 1191104 (137 Faunce St)                    |  |
|                        | Lot 2 in DP 1191104 (135 Faunce St)                    |  |
|                        | Lots 3 & 4 in DP 1191104 (243 – 249 Mann Street), and  |  |
|                        | Lot A in DP 162881 (139 Faunce St).                    |  |
| Coordinates (MGA 56):  | 345950 mE, 6300500 mN                                  |  |
|                        |                                                        |  |
| Local Government Area: | Central Coast Council                                  |  |
| Site Area:             | 10,421.5m <sup>2</sup> (by title)                      |  |
| Current Zoning:        | B3 – Commercial Core <sup>1</sup>                      |  |
| Current Use:           | Commercial                                             |  |
| Proposed Zoning:       | B3 – Commercial Core                                   |  |
| Proposed Use:          | Commercial / Residential                               |  |

In the north-eastern corner of the site (Lot A) was a one and two storey brick building with a tiled roof which was being used as a local radio station (Coast FM).

Lots 1 and 2 in DP1191104, which front Faunce Street, had a one and two storey brick and weatherboard dwelling/commercial building in the centre of the with a metal shed along the western side of the allotments which was being used as a commercial space, while the eastern part of the site was a concrete paved carpark. Immediately north of the metal shed were indicators of Underground fuel Storage Tanks. Specifically, gatic covers for fill and dip point for buried tanks. There were also two breather pipes attached to the north-western corner of the shed. GEE anticipates that there are at least two and possibly three small USTs buried in the concrete forecourt in the front of the metal shed which were presumably used when this part of the site was occupied by a bus company. GEE managed to open one of the dip points which revealed that the tank was filled with water and had a petrol odour. The invert depth of the tank was 1.85m bgs.

Lots 3 and 4 in the north-western corner of the site were vacant parcels of land. At the eastern end of each lot were two derelict buildings while the western half of these allotments were paved with asphalt. The pavement was raised approximately 1m above the Mann Street footpath which suggests that fill material had been introduced to this part of the site to create that relatively level pavement. Of particular interest to this investigation was the presence of seven groundwater monitoring wells across this paved area which suggests that some previous contamination investigation has taken place.

Detailed descriptions of the subsurface conditions on site are provided in the borehole logs provided in **Appendix C** while the location of these boreholes is shown on **Figure 2**.