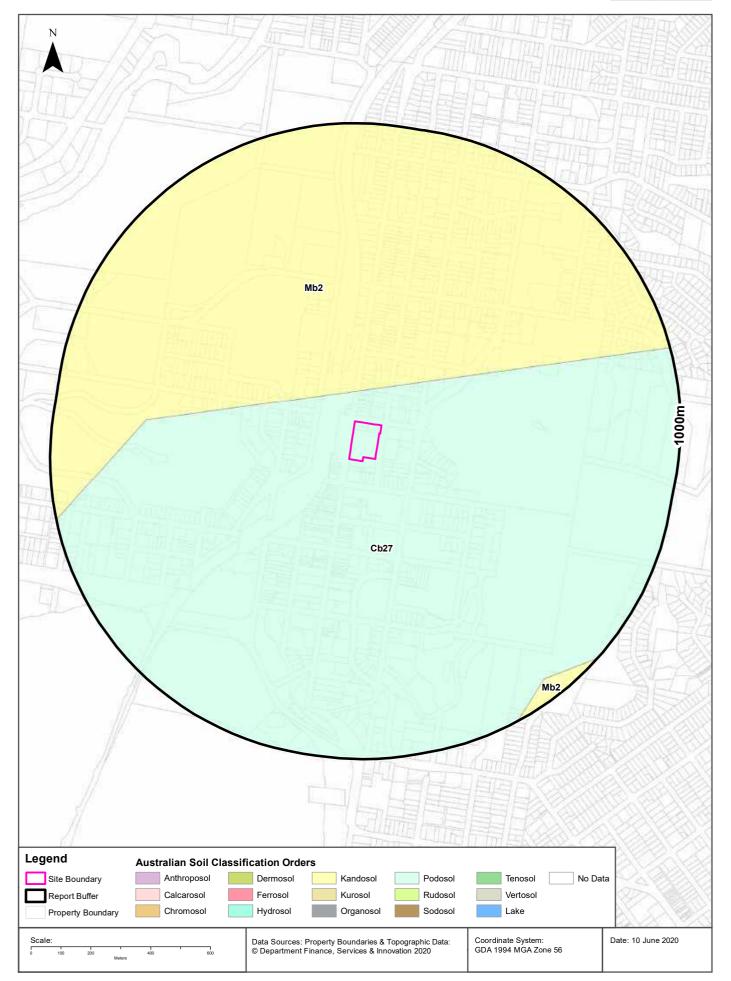

A review of the regional soils map, which is provided on the NSW Environment, Energy and Science website, indicates that the site is located over the Erina Soil Landscape Group. This landscape type typically includes undulating to rolling low hills on the Terrigal formation. Soils are moderately deep to deep (> 2.0 m) yellow podzolic soils. These soils are noted to present high soil erosion hazard, mass movement hazard and seasonal waterlogging.