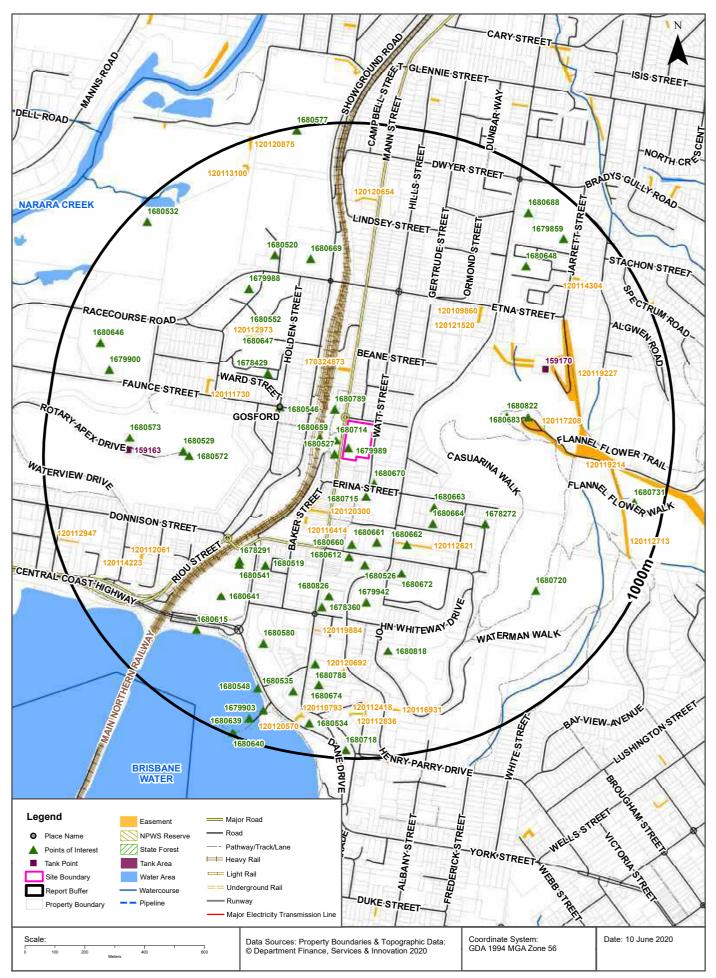

- ♦ Lot 112 in Deposited Plan (DP) 1022614,
- ♦ Lots 1 to 4 in DP 1191104, and
- ♦ Lot A in DP 162881.

A survey plan of the site is provided for reference in **Appendix A**, while a site location map is provided as **Figure 1**.

# 2 SITE IDENTIFICATION

A summary of the site identification details is provided below, while a site location map is provided as **Figure 1**:

| Street Address:        | 8 – 16 Watt Street, 243 – 249 Mann Street & 135 – 139  |  |
|------------------------|--------------------------------------------------------|--|
|                        | Faunce Street, Gosford NSW 2250                        |  |
|                        |                                                        |  |
| Legal Description:     | Lot 112 in Deposited Plan (DP) 1022614 (8-16 Watt St), |  |
|                        | Lot 1 in DP 1191104 (137 Faunce St)                    |  |
|                        | Lot 2 in DP 1191104 (135 Faunce St)                    |  |
|                        | Lots 3 & 4 in DP 1191104 (243 – 249 Mann Street), and  |  |
|                        | Lot A in DP 162881 (139 Faunce St).                    |  |
| Coordinates (MGA 56):  | 345950 mE, 6300500 mN                                  |  |
|                        |                                                        |  |
| Local Government Area: | Central Coast Council                                  |  |
| Site Area:             | 10,421.5m <sup>2</sup> (by title)                      |  |
| Current Zoning:        | B3 – Commercial Core <sup>1</sup>                      |  |
| Current Use:           | Commercial                                             |  |
| Proposed Zoning:       | B3 – Commercial Core                                   |  |
| Proposed Use:          | Commercial / Residential                               |  |