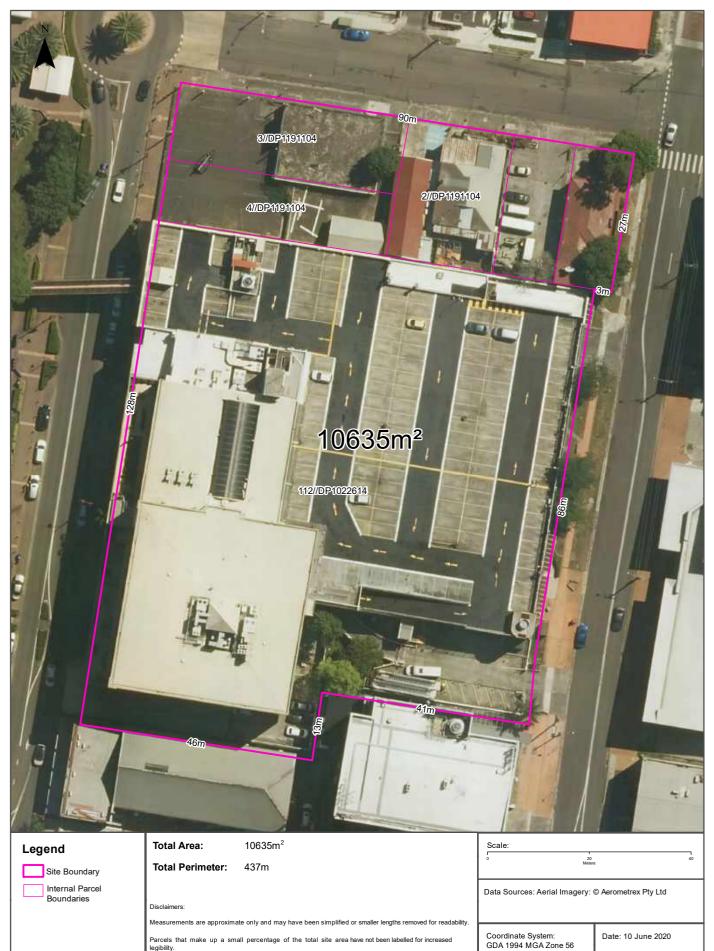

## 1.1 INTRODUCTION AND OBJECTIVES

Geo-Environmental Engineering (GEE) was commissioned by Jarre Pty Ltd to undertake a preliminary site contamination investigation, otherwise referred to as a *Stage 1 - Preliminary Site Investigation* (Stage 1 PSI), for the site located at 8-16 Watt Street, 243-249 Mann Street & 135-139 Faunce Street, Gosford NSW 2250 (herein referred to as the 'site'). The site covers an area of approximately 10,700m<sup>2</sup> and encompasses the following legal allotments:

- ♦ Lot 112 in Deposited Plan (DP) 1022614,
- ♦ Lots 1 to 4 in DP 1191104, and
- ♦ Lot A in DP 162881.

A survey plan of the site is provided for reference in **Appendix A**, while a site location map is provided as **Figure 1**.

# 2 SITE IDENTIFICATION

A summary of the site identification details is provided below, while a site location map is provided as **Figure 1**:

| Street Address:        | 8 – 16 Watt Street, 243 – 249 Mann Street & 135 – 139  |  |
|------------------------|--------------------------------------------------------|--|
|                        | Faunce Street, Gosford NSW 2250                        |  |
|                        |                                                        |  |
| Legal Description:     | Lot 112 in Deposited Plan (DP) 1022614 (8-16 Watt St), |  |
|                        | Lot 1 in DP 1191104 (137 Faunce St)                    |  |
|                        | Lot 2 in DP 1191104 (135 Faunce St)                    |  |
|                        | Lots 3 & 4 in DP 1191104 (243 – 249 Mann Street), and  |  |
|                        | Lot A in DP 162881 (139 Faunce St).                    |  |
| Coordinates (MGA 56):  | 345950 mE, 6300500 mN                                  |  |
|                        |                                                        |  |
| Local Government Area: | Central Coast Council                                  |  |
| Site Area:             | 10,421.5m <sup>2</sup> (by title)                      |  |
| Current Zoning:        | B3 – Commercial Core <sup>1</sup>                      |  |
| Current Use:           | Commercial                                             |  |
| Proposed Zoning:       | B3 – Commercial Core                                   |  |
| Proposed Use:          | Commercial / Residential                               |  |