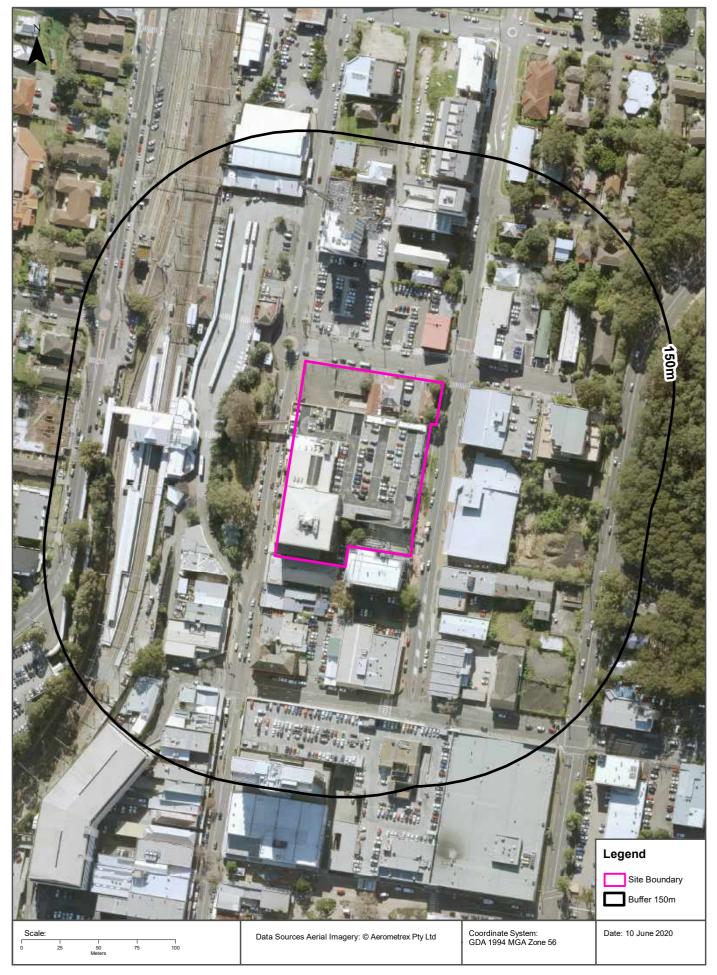

# 4.1 SITE DESCRIPTION

The site is bounded by Faunce Street to the North, Mann Street to the west, Watt Street to the east and commercial buildings to the south.

At the time of this investigation, Lot 112, which occupies the central and southern part of the site, was occupied by at least two, multi-storey commercial buildings which are interconnected and have at least 1 basement level which is occupied by either car parking areas or commercial offices.

In the north-eastern corner of the site (Lot A) was a one and two storey brick building with a tiled roof which was being used as a local radio station (Coast FM).

Lots 1 and 2 in DP1191104, which front Faunce Street, had a one and two storey brick and weatherboard dwelling/commercial building in the centre of the with a metal shed along the western side of the allotments which was being used as a commercial space, while the eastern part of the site was a concrete paved carpark. Immediately north of the metal shed were indicators of Underground fuel Storage Tanks. Specifically, gatic covers for fill and dip point for buried tanks. There were also two breather pipes attached to the north-western corner of the shed. GEE anticipates that there are at least two and possibly three small USTs buried in the concrete forecourt in the front of the metal shed which were presumably used when this part of the site was occupied by a bus company. GEE managed to open one of the dip points which revealed that the tank was filled with water and had a petrol odour. The invert depth of the tank was 1.85m bgs.

Lots 3 and 4 in the north-western corner of the site were vacant parcels of land. At the eastern end of each lot were two derelict buildings while the western half of these allotments were paved with asphalt. The pavement was raised approximately 1m above the Mann Street footpath which suggests that fill material had been introduced to this part of the site to create that relatively level pavement. Of particular interest to this investigation was the presence of seven groundwater monitoring wells across this paved area which suggests that some previous contamination investigation has taken place.