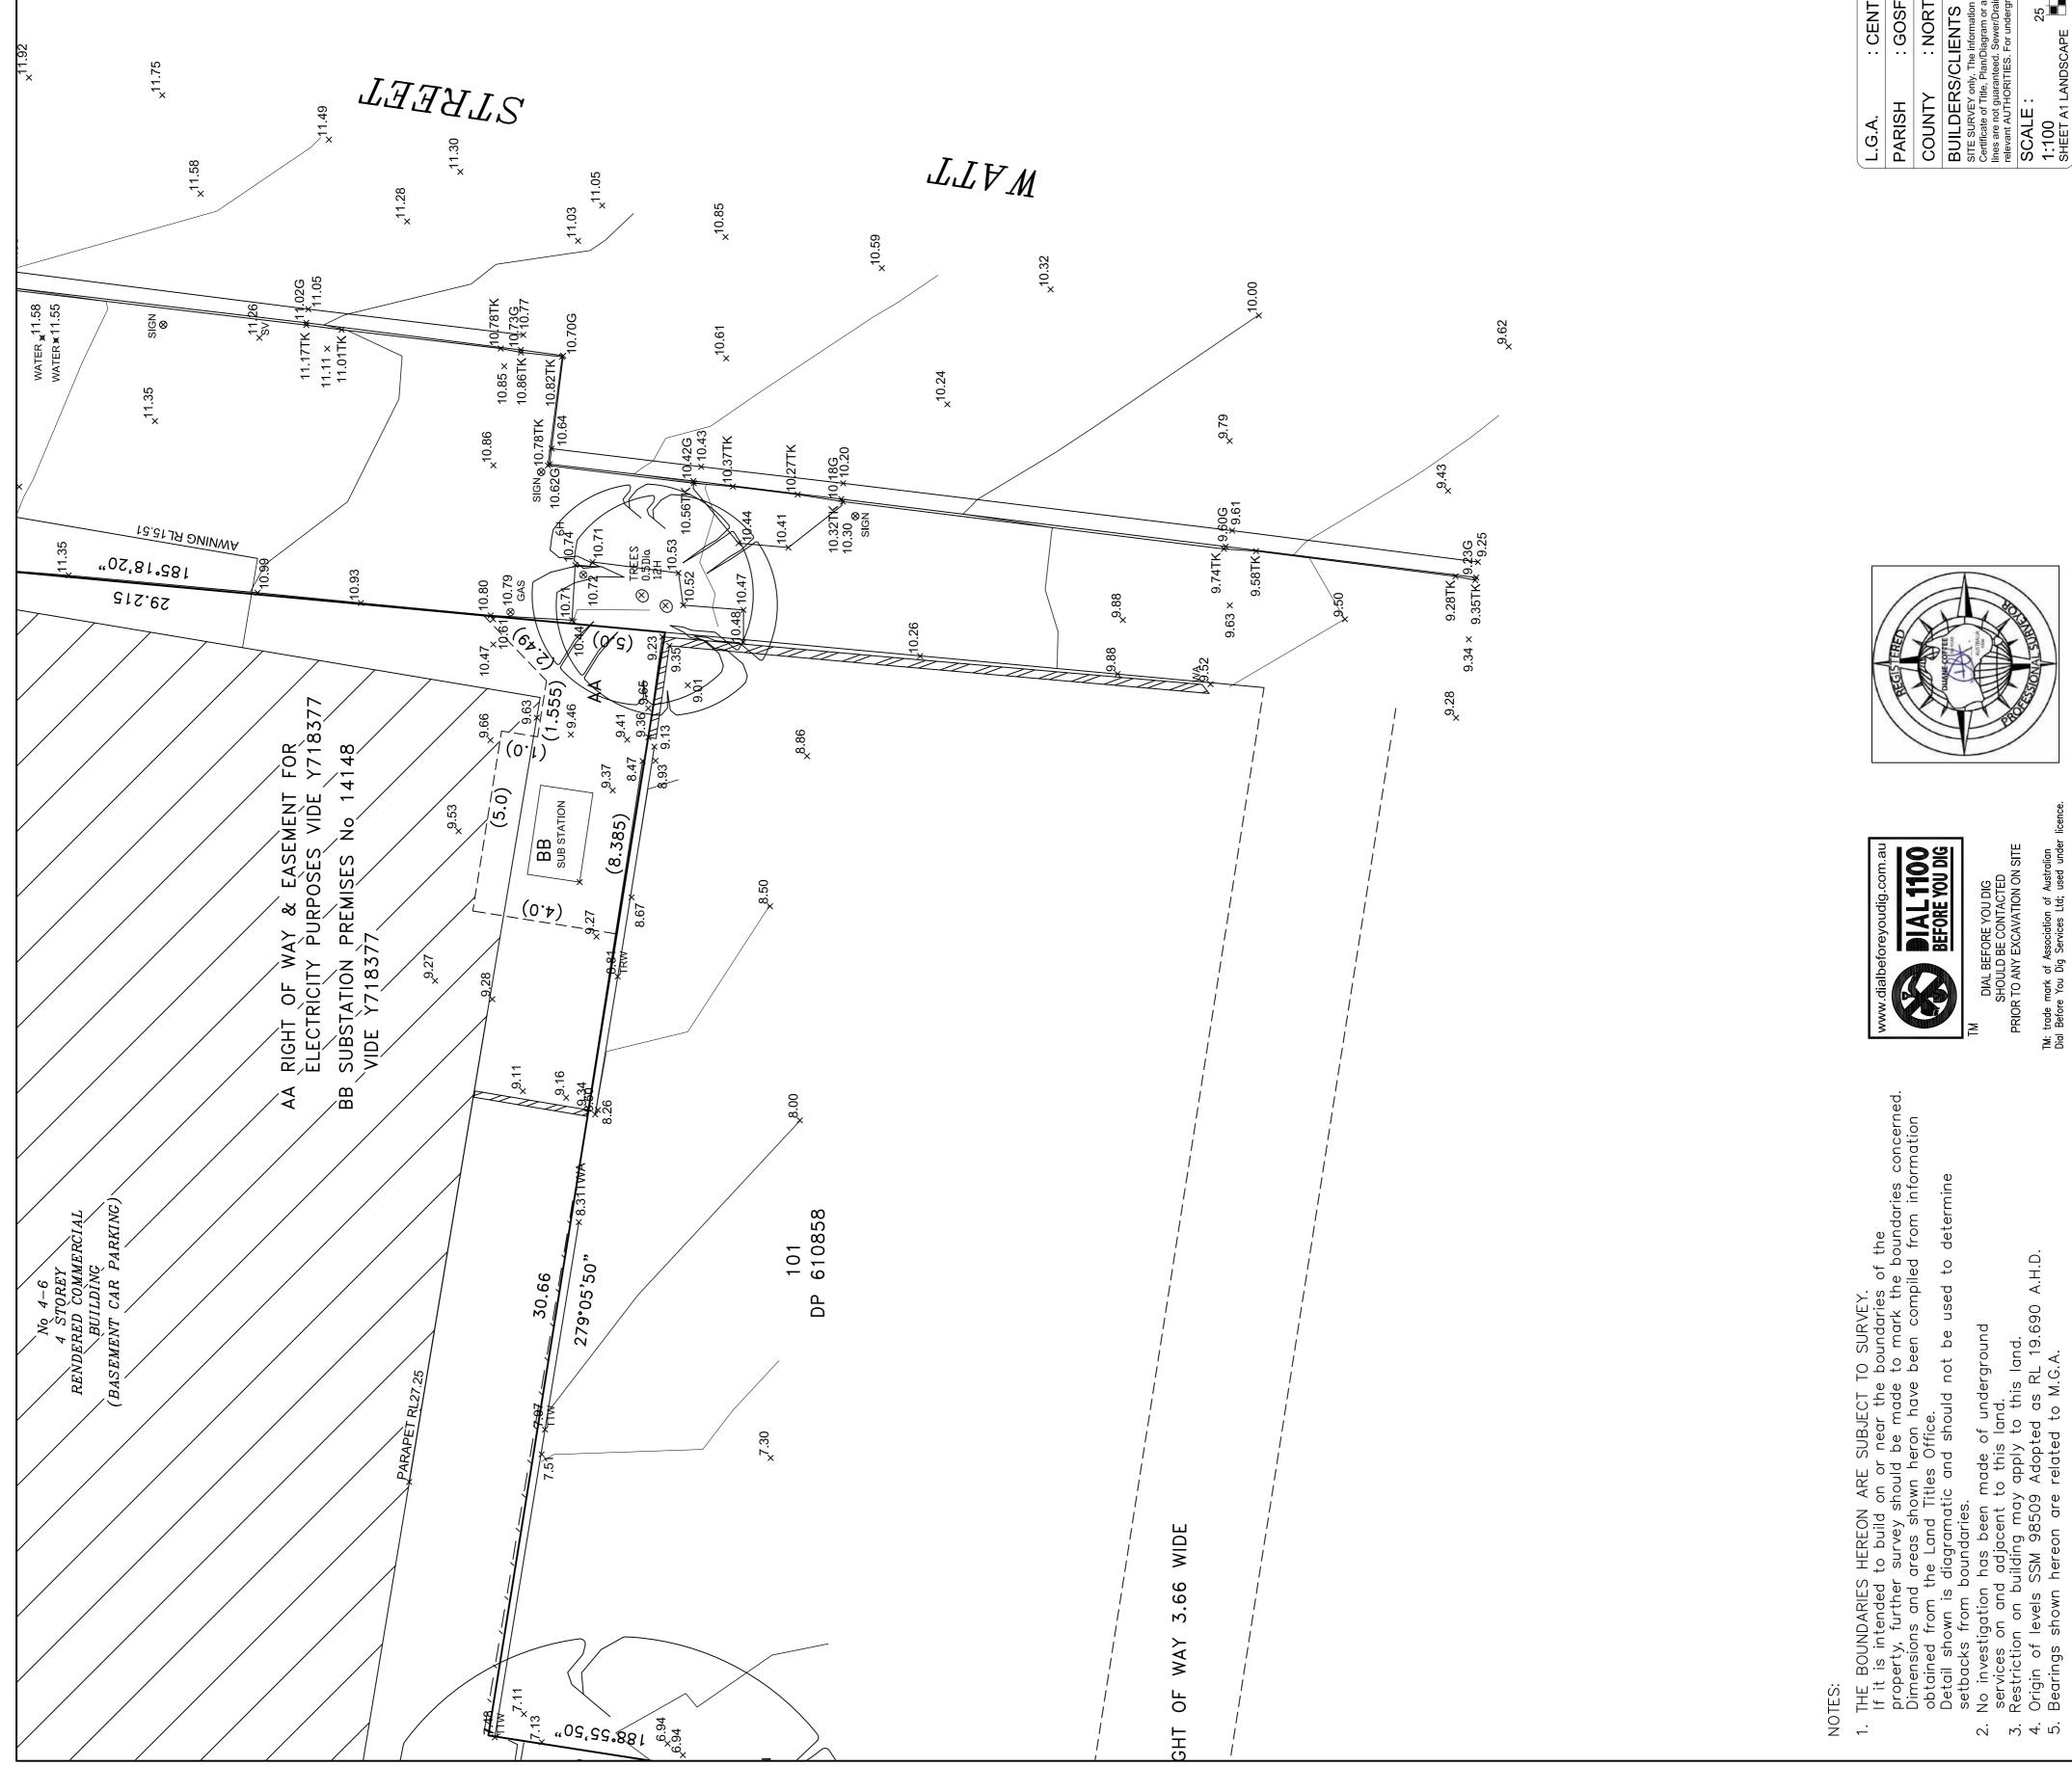

- ♦ Lot 112 in Deposited Plan (DP) 1022614,
- ♦ Lots 1 to 4 in DP 1191104, and
- ♦ Lot A in DP 162881.

A survey plan of the site is provided for reference in **Appendix A**, while a site location map is provided as **Figure 1**.

Detailed descriptions of the subsurface conditions on site are provided in the borehole logs provided in **Appendix C** while the location of these boreholes is shown on **Figure 2**.

### **APPENDIX A**

SURVEY AND ARCHITECTURAL PLANS

BEFORE YOU DIG DIAL BEFORE YOU DIG SHOULD BE CONTACTED PRIOR TO ANY EXCAVATION ON SITE ≥

TM: trade mark of Association of Australian Dial Before You Dig Services Ltd; used under

- THE BOUNDARIES HEREON ARE SUBJECT TO SURVEY.
   If it is intended to build on or near the boundaries of the property, further survey should be made to mark the boundaries concerned. Dimensions and areas shown heron have been compiled from information obtained from the Land Titles Office.
   Detail shown is diagramatic and should not be used to determine setbacks from boundaries.
   No investigation has been made of underground setvices on and adjacent to this land.
   Restriction on building may apply to this land.
   Restriction on building may apply to this land.
   Bearings shown hereon are related to M.G.A.