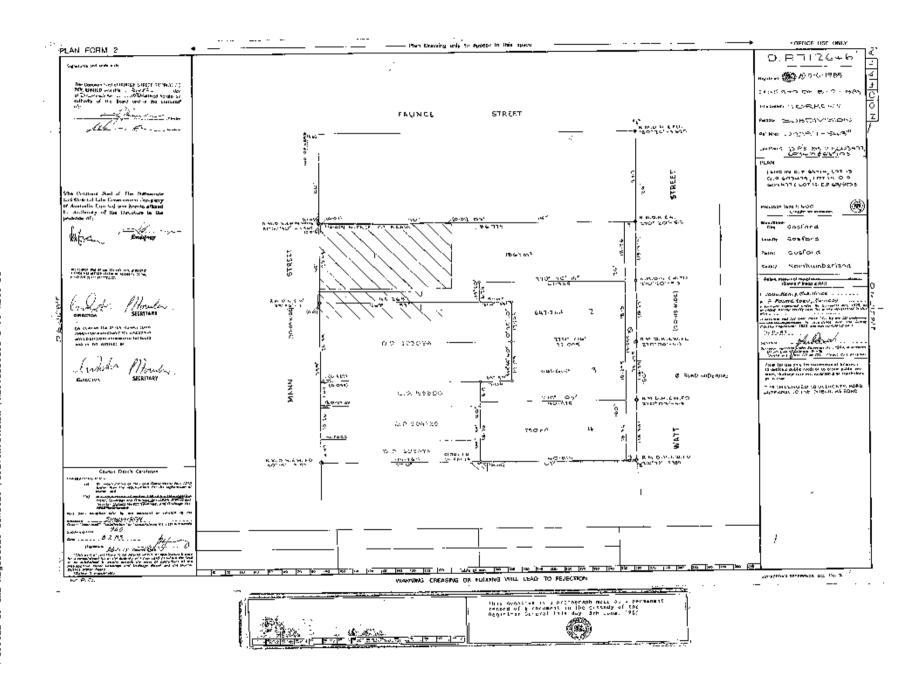

### 3.2.1 Lot 112 DP 1022614

This allotment was created from the consolidation of 14 smaller allotments Circa 2000. A plan indicating the location and layout of the smaller allotments is provided for reference below:

A review of the past owners and their occupations (where available) revealed the following potential contaminating land-use activities:

- Parcels 1, 2 and 3: As mentioned above, these parcels of land, which are located at the northern end of Lot 112, were owned by Motor Garage Proprietors and therefore it is likely that they were used as a motor garage (i.e. petrol station and/or motor vehicle repair garage). The garage was initially associated with land parcel 3 in 1923 before extending across parcels 2 and 3 in 1929.
- Parcel 9: This parcel of land located in the south-western corner of Lot 112, was owned by Gosford Motors Pty Ltd between 1953 and 1972. As the name suggests and taking into account the aerial photographs from this time period, this parcel of land was used as a motor vehicle sales-yard, although such land-use activities can also include a vehicle repair garage.