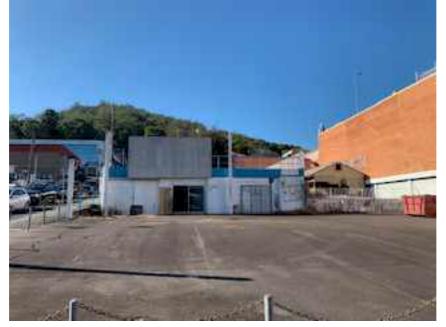

# 4.1 SITE DESCRIPTION

The site is bounded by Faunce Street to the North, Mann Street to the west, Watt Street to the east and commercial buildings to the south.

At the time of this investigation, Lot 112, which occupies the central and southern part of the site, was occupied by at least two, multi-storey commercial buildings which are interconnected and have at least 1 basement level which is occupied by either car parking areas or commercial offices.