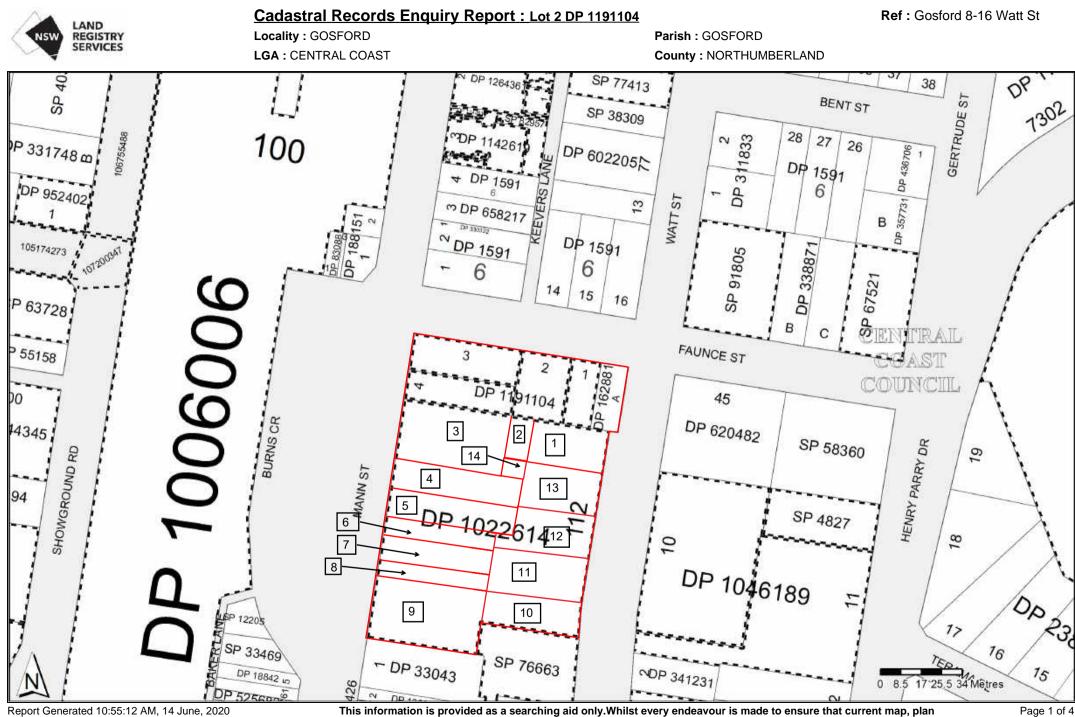

# 3.2 HISTORICAL TITLE INFORMATION

A copy of the historical title information obtained from circa 1882 to present is provided for reference in **Appendix C**, along with a summary table listing the past proprietors (owners) and leaseholders of the two allotments.

### 3.2.1 Lot 112 DP 1022614

This allotment was created from the consolidation of 14 smaller allotments Circa 2000. A plan indicating the location and layout of the smaller allotments is provided for reference below: