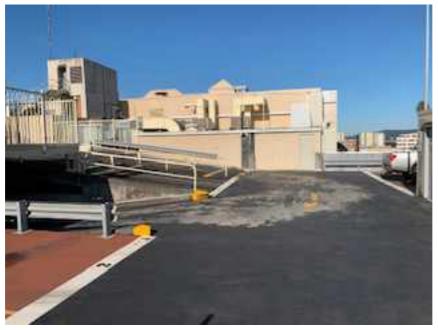

Plate 3 – View towards the south-east showing part of the commercial building on Lot 112.

Plate 4 – View towards the south across the roof-top parking above the commercial building at the northern end of Lot 112.