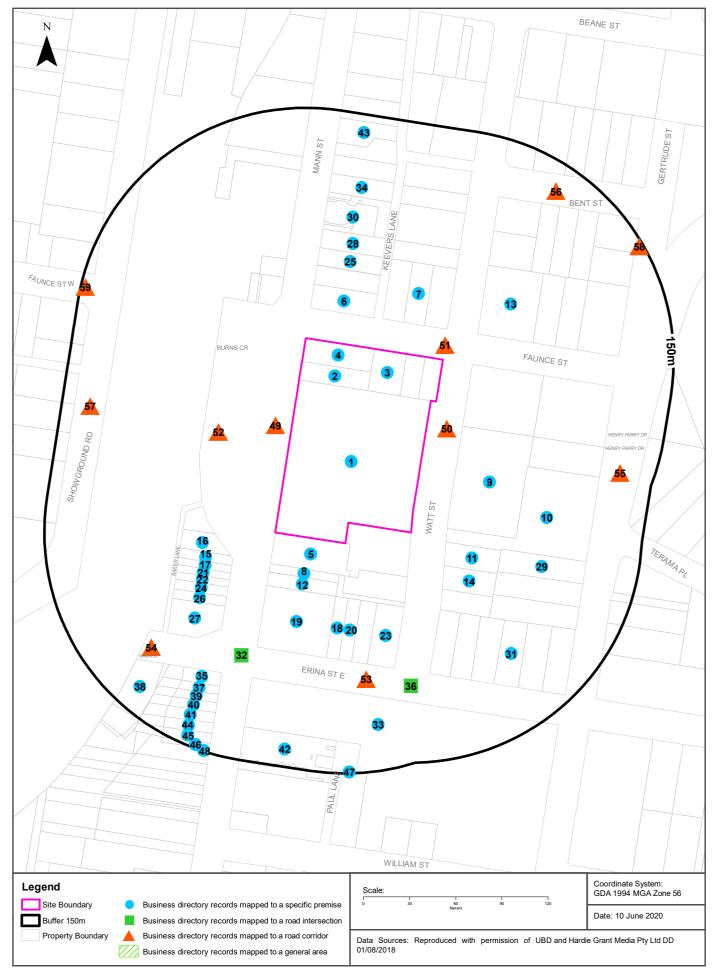

## 3.3 BUSINESS DIRECTORY LISTINGS

A search of the historical business directory listings from 1950, 1961, 1970, 1982, 1986, and 1991 was completed by Lotsearch Pty Ltd (**Appendix B**) to assist with determining any past land-use activities, and in particular past land-use activities that may cause contamination. A list of some activities that may cause contamination is provided in Table 1 of SEPP 55 (reference **Error! Reference source not found.**) and includes motor garages, dry cleaners and service stations.

The number of listings were many which is not surprising given the size of the site and the fact that the site lies within a largely commercial business district. A review of the results

identified the following listing whose business activities are considered to have potential to cause contamination to the land:

| Business Activity                                                                            | Business Name & Address                                                                   | Year of Listing            |  |  |
|----------------------------------------------------------------------------------------------|-------------------------------------------------------------------------------------------|----------------------------|--|--|
| Lot 112 DP 1022614                                                                           |                                                                                           |                            |  |  |
| PRINTERS - LETTERPRESS                                                                       | LETTERPRESS Niagara Printing Co., 12 Watt St., Gosford                                    |                            |  |  |
| LAWNMOWER SALES & / OR<br>SERVICE                                                            | P. & G. Cycle & Mower Centre, 215 Mann<br>St., Gosford                                    | 1950, 1961, 1970 &<br>1982 |  |  |
| PEST CONTROL                                                                                 | Central Coast Pest Control, 14 Watt St.<br>Gosford                                        | 1961 & 1970                |  |  |
| FRENCH POLISHERS                                                                             | Clarke's, 231 Mann St., Gosford                                                           | 1950                       |  |  |
| LAUNDRIES                                                                                    | Mathews Modern Method Laundrette, 221<br>Mann St., Gosford                                | 1950                       |  |  |
| MOTOR GARAGES &<br>ENGINEERS / PAINTERS<br>& PANEL BEATERS /<br>MOTOR CAR DEALER             | Richardson Motors, 237 Mann St., Gosford                                                  | 1950                       |  |  |
| MOTOR OIL & SPIRIT<br>MERCHANTS                                                              | IT Vickery and Froude (Agents, Ampol), 231<br>Mann St., Gosford                           |                            |  |  |
|                                                                                              | Lot A DP 162881                                                                           | I                          |  |  |
|                                                                                              |                                                                                           |                            |  |  |
| Lots 1 & 2 DP 1191104                                                                        |                                                                                           |                            |  |  |
| MOTOR BUS SERVICES                                                                           | Gosford Bus Service & The Entrance Red<br>Bus Services Pty Ltd 135 Faunce St.,<br>Gosford | 1961, 1970 & 1982          |  |  |
| Lot 3 DP 1191104                                                                             |                                                                                           |                            |  |  |
| MOTOR GARAGES &<br>ENGINEERS / MOTOR<br>CAR DEALERS                                          | Gosford Service Station, 249 Mann St.,<br>Gosford                                         | 1950 & 1961                |  |  |
| Lot 4 DP 1191104                                                                             |                                                                                           |                            |  |  |
| DRY CLEANERS,<br>PRESSERS & DYERS /<br>INVISIBLE MENDING<br>SPECIALISTS / CARPET<br>CLEANING |                                                                                           | 1950, 1961 & 1970          |  |  |

Beyond the site there were several businesses that are associated with potential contaminating activities. Of significance are the following businesses located within 50m of the subject site:

| Business Name                             | Dates Listed               | Business Activity                                                                 | Address and Distance<br>From the Site |
|-------------------------------------------|----------------------------|-----------------------------------------------------------------------------------|---------------------------------------|
| Booths Garage /<br>Booths Service Station | 1950, 1961,<br>1970, &1982 | Motor vehicle garage /<br>Service Station                                         | 253 Mann Street<br>(20m North)        |
| F. G. Baker                               | 1950, 1961,<br>1970 & 1982 | Motor Garages and/or<br>Engineers                                                 | 253 Mann Street<br>(35m South West)   |
| Mrs G. Rannaford                          | 1950                       | Printers - General                                                                | 104 Erina Street<br>(35m South)       |
| Niagara Instant Print                     | 1982                       | Printers – Letterpress                                                            | 192 Mann Street<br>(43m South West)   |
| Eaton & Young Pty Ltd                     | 1961 & 1970                | Steel Merchants / Motor<br>Body Builders / Engineers<br>/ Manufacturing / Welders | 110 Erina Street<br>(44m South)       |
| C & E Ironmongers                         | 1970                       | Printers – Letterpress                                                            | 257 Mann Stret<br>(48m North)         |