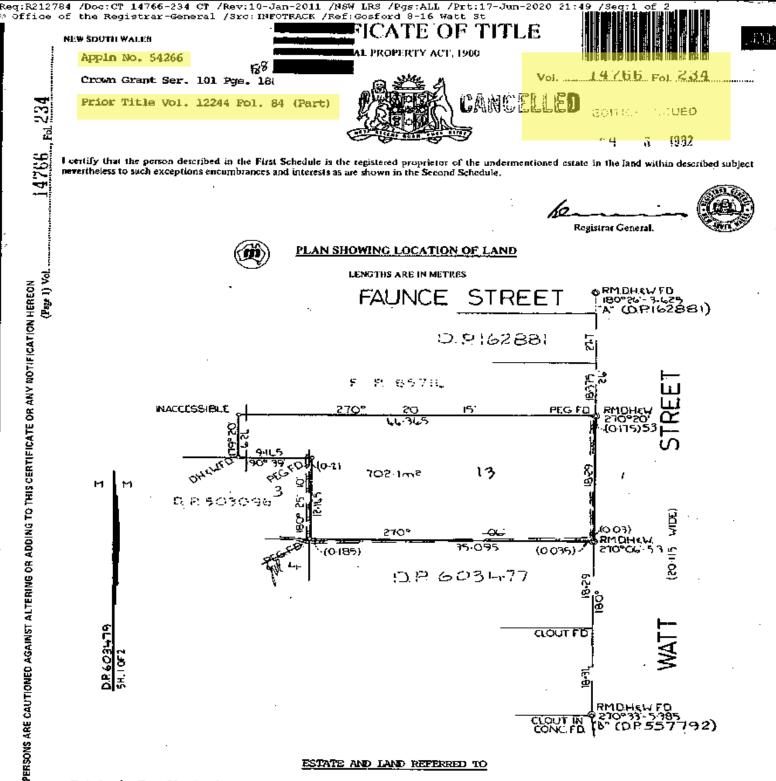

# 3.2 HISTORICAL TITLE INFORMATION

A copy of the historical title information obtained from circa 1882 to present is provided for reference in **Appendix C**, along with a summary table listing the past proprietors (owners) and leaseholders of the two allotments.

### 3.2.1 Lot 112 DP 1022614

This allotment was created from the consolidation of 14 smaller allotments Circa 2000. A plan indicating the location and layout of the smaller allotments is provided for reference below: