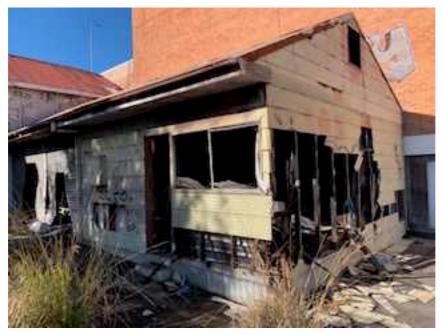

Lots 3 and 4 in the north-western corner of the site were vacant parcels of land. At the eastern end of each lot were two derelict buildings while the western half of these allotments were paved with asphalt. The pavement was raised approximately 1m above the Mann Street footpath which suggests that fill material had been introduced to this part of the site to create that relatively level pavement. Of particular interest to this investigation was the presence of seven groundwater monitoring wells across this paved area which suggests that some previous contamination investigation has taken place.

Plate 10 – Tank breather pipes on the north-western corner of the metal shed on Lot 2.

Plate 11 – View towards the east showing Lots 3 and 4 in the north-western corner of the site.

Plate 12 – Derelict building on Lot 4.