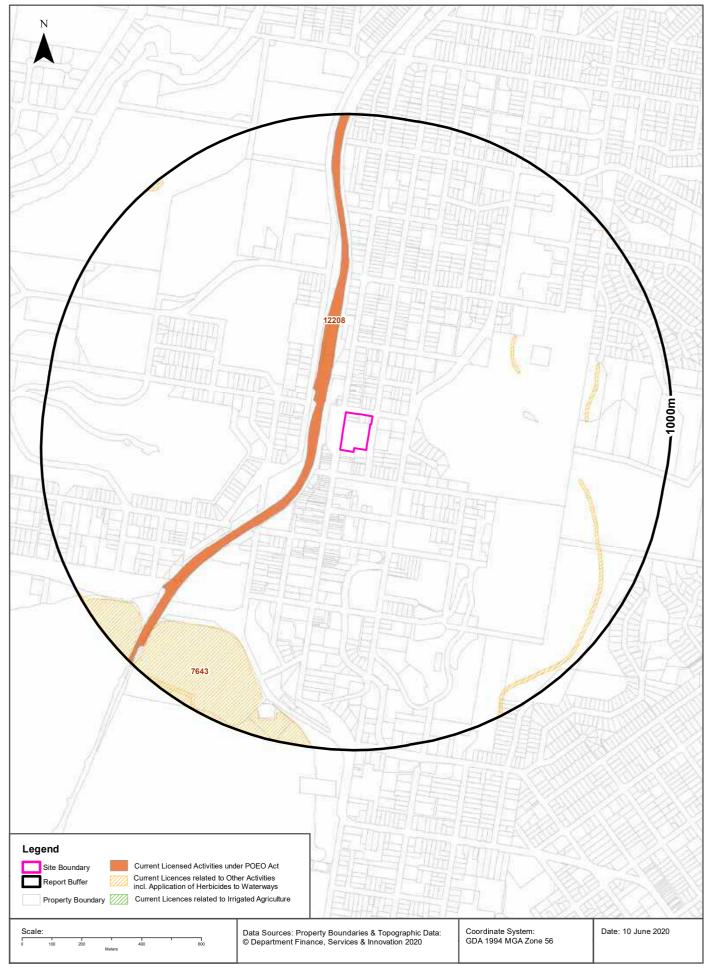

# 3.8 POEO REGISTER SEARCH

A search of the NSW EPA Protection of the Environment Act public register of licence, applications and notices was undertaken which contains information on:

- ♦ environment protection licences.
- ♦ applications for new licences and to transfer or vary existing licences.
- ◊ environment protection and noise control notices.
- ♦ penalty notices issued by the EPA.
- ♦ convictions in prosecutions under the POEO Act.
- ♦ the results of civil proceedings.
- ◊ licence review information.
- exemptions from the provisions of the POEO Act or regulations.
- ♦ approvals granted under clause 9 of the POEO (Control of Burning) Regulation.
- ♦ approvals granted under clause 7A of the POEO (Clean Air) Regulation.
- ♦ any mandatory audits required to be undertaken in relation to a licence.
- ♦ each pollution study required by a condition of a licence.
- each pollution reduction program required by a condition of a licence; and
- o each penalty notice issued in relation to a premises.

The search did not identify any records for the site, or for any properties located immediately adjacent to the site. The nearest licenced activity was the railway to the west

of the site and GEE expects that any contamination from these activities is unlikely to have impacted the subject site.