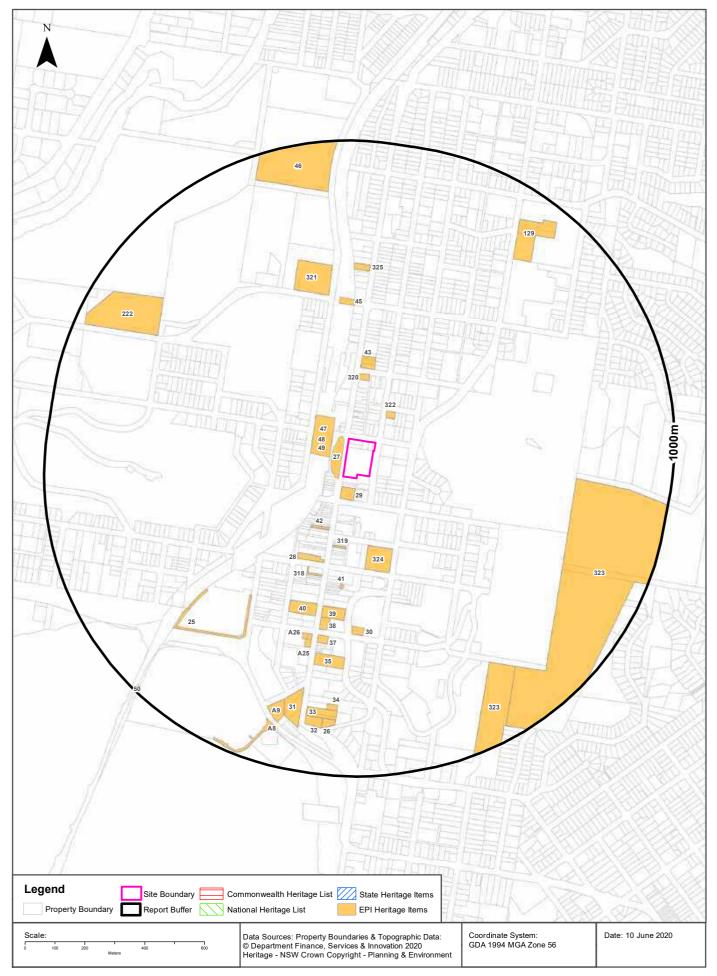

### 3.9 HERITAGE REGISTERS

A search of commonwealth, state and local heritage registers was completed by Lotsearch (**Appendix B**) and the search found no heritage items associated with the site.