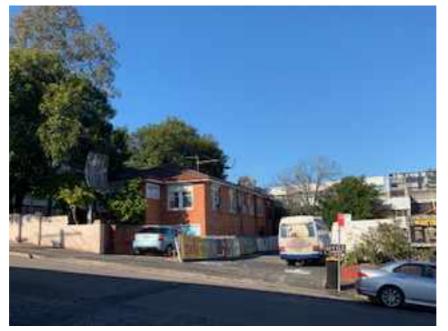

Lots 3 and 4 in the north-western corner of the site were vacant parcels of land. At the eastern end of each lot were two derelict buildings while the western half of these allotments were paved with asphalt. The pavement was raised approximately 1m above the Mann Street footpath which suggests that fill material had been introduced to this part of the site to create that relatively level pavement. Of particular interest to this investigation was the presence of seven groundwater monitoring wells across this paved area which suggests that some previous contamination investigation has taken place.

Plate 5 – View towards the south-east showing the building occupying Lot A in the northeastern corner of the site.

Plate 6 – View towards the south showing the carpark of Lot 1.

Plate 7 – View towards the south showing the buildings on Lots 2 and 3 which front Faunce Street.