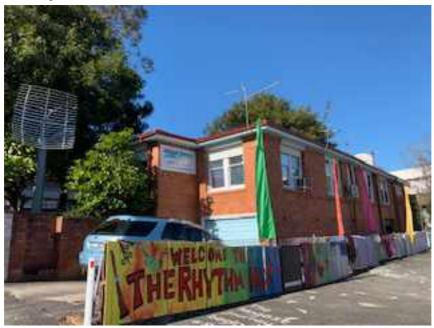

In the north-eastern corner of the site (Lot A) was a one and two storey brick building with a tiled roof which was being used as a local radio station (Coast FM).

Lots 1 and 2 in DP1191104, which front Faunce Street, had a one and two storey brick and weatherboard dwelling/commercial building in the centre of the with a metal shed along the western side of the allotments which was being used as a commercial space, while the eastern part of the site was a concrete paved carpark. Immediately north of the metal shed were indicators of Underground fuel Storage Tanks. Specifically, gatic covers for fill and dip point for buried tanks. There were also two breather pipes attached to the north-western corner of the shed. GEE anticipates that there are at least two and possibly three small USTs buried in the concrete forecourt in the front of the metal shed which were presumably used when this part of the site was occupied by a bus company. GEE managed to open one of the dip points which revealed that the tank was filled with water and had a petrol odour. The invert depth of the tank was 1.85m bgs.