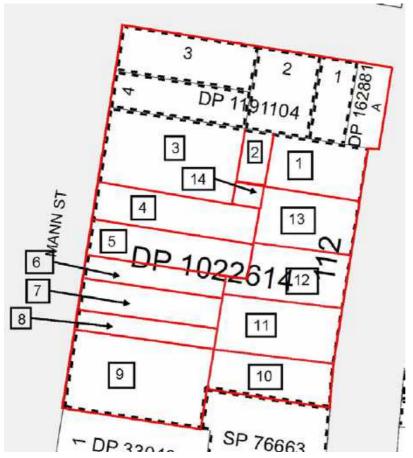

### 3.2.1 Lot 112 DP 1022614

This allotment was created from the consolidation of 14 smaller allotments Circa 2000. A plan indicating the location and layout of the smaller allotments is provided for reference below:

A review of the past owners and their occupations (where available) revealed the following potential contaminating land-use activities:

- Parcels 1, 2 and 3: As mentioned above, these parcels of land, which are located at the northern end of Lot 112, were owned by Motor Garage Proprietors and therefore it is likely that they were used as a motor garage (i.e. petrol station and/or motor vehicle repair garage). The garage was initially associated with land parcel 3 in 1923 before extending across parcels 2 and 3 in 1929.
- Parcel 9: This parcel of land located in the south-western corner of Lot 112, was owned by Gosford Motors Pty Ltd between 1953 and 1972. As the name suggests and taking into account the aerial photographs from this time period, this parcel of land was used as a motor vehicle sales-yard, although such land-use activities can also include a vehicle repair garage.

The remaining list of owners and their occupations either did not provide any information about land-use activities, or the owners occupations (where available) did not reveal any activities which may result in significant contamination.