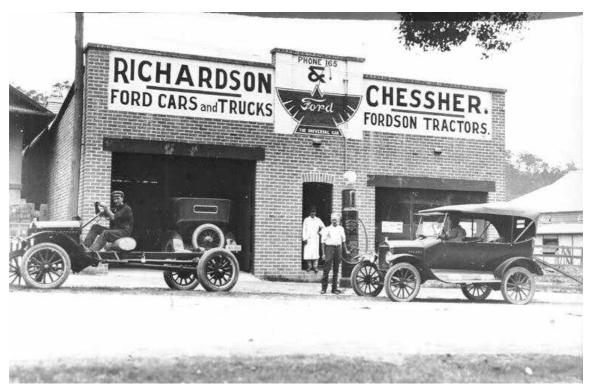

It was also determined that the Slowman family (past owners of Lot 2) also owned The Entrance-Gosford Red Bus Service Pty Ltd and this company owned the adjoining allotment (Lot 1).

Finally, there were a few photographs of the former Richardson Motors business which was located at 237 Mann Street. One of the photos is provided below as Plate 1 and shows that they had a bowser / fuel dispenser on the street curb and therefore it is likely that a fuel tank was once below the footpath.

Plate 1: Richardson Motors Circa 1920s Mann Street Gosford)

- The northern portion of Lot 112 was owned Motor Garage Proprietors between 1923 and 1963, and they operated a business called Richardson Motors. According to an old photo from the 1920s, the business was a petrol station and/or motor vehicle repair garage, with the petrol bowser located on the curb of Mann Street.
- The south-western corner of Lot 112 was owned by Gosford Motors Pty Ltd between 1953 and 1972. As the name suggests and taking into account the aerial photographs from this time period, this parcel of land was used as a motor vehicle sales-yard, although such land-use activities can also include a vehicle repair garage.