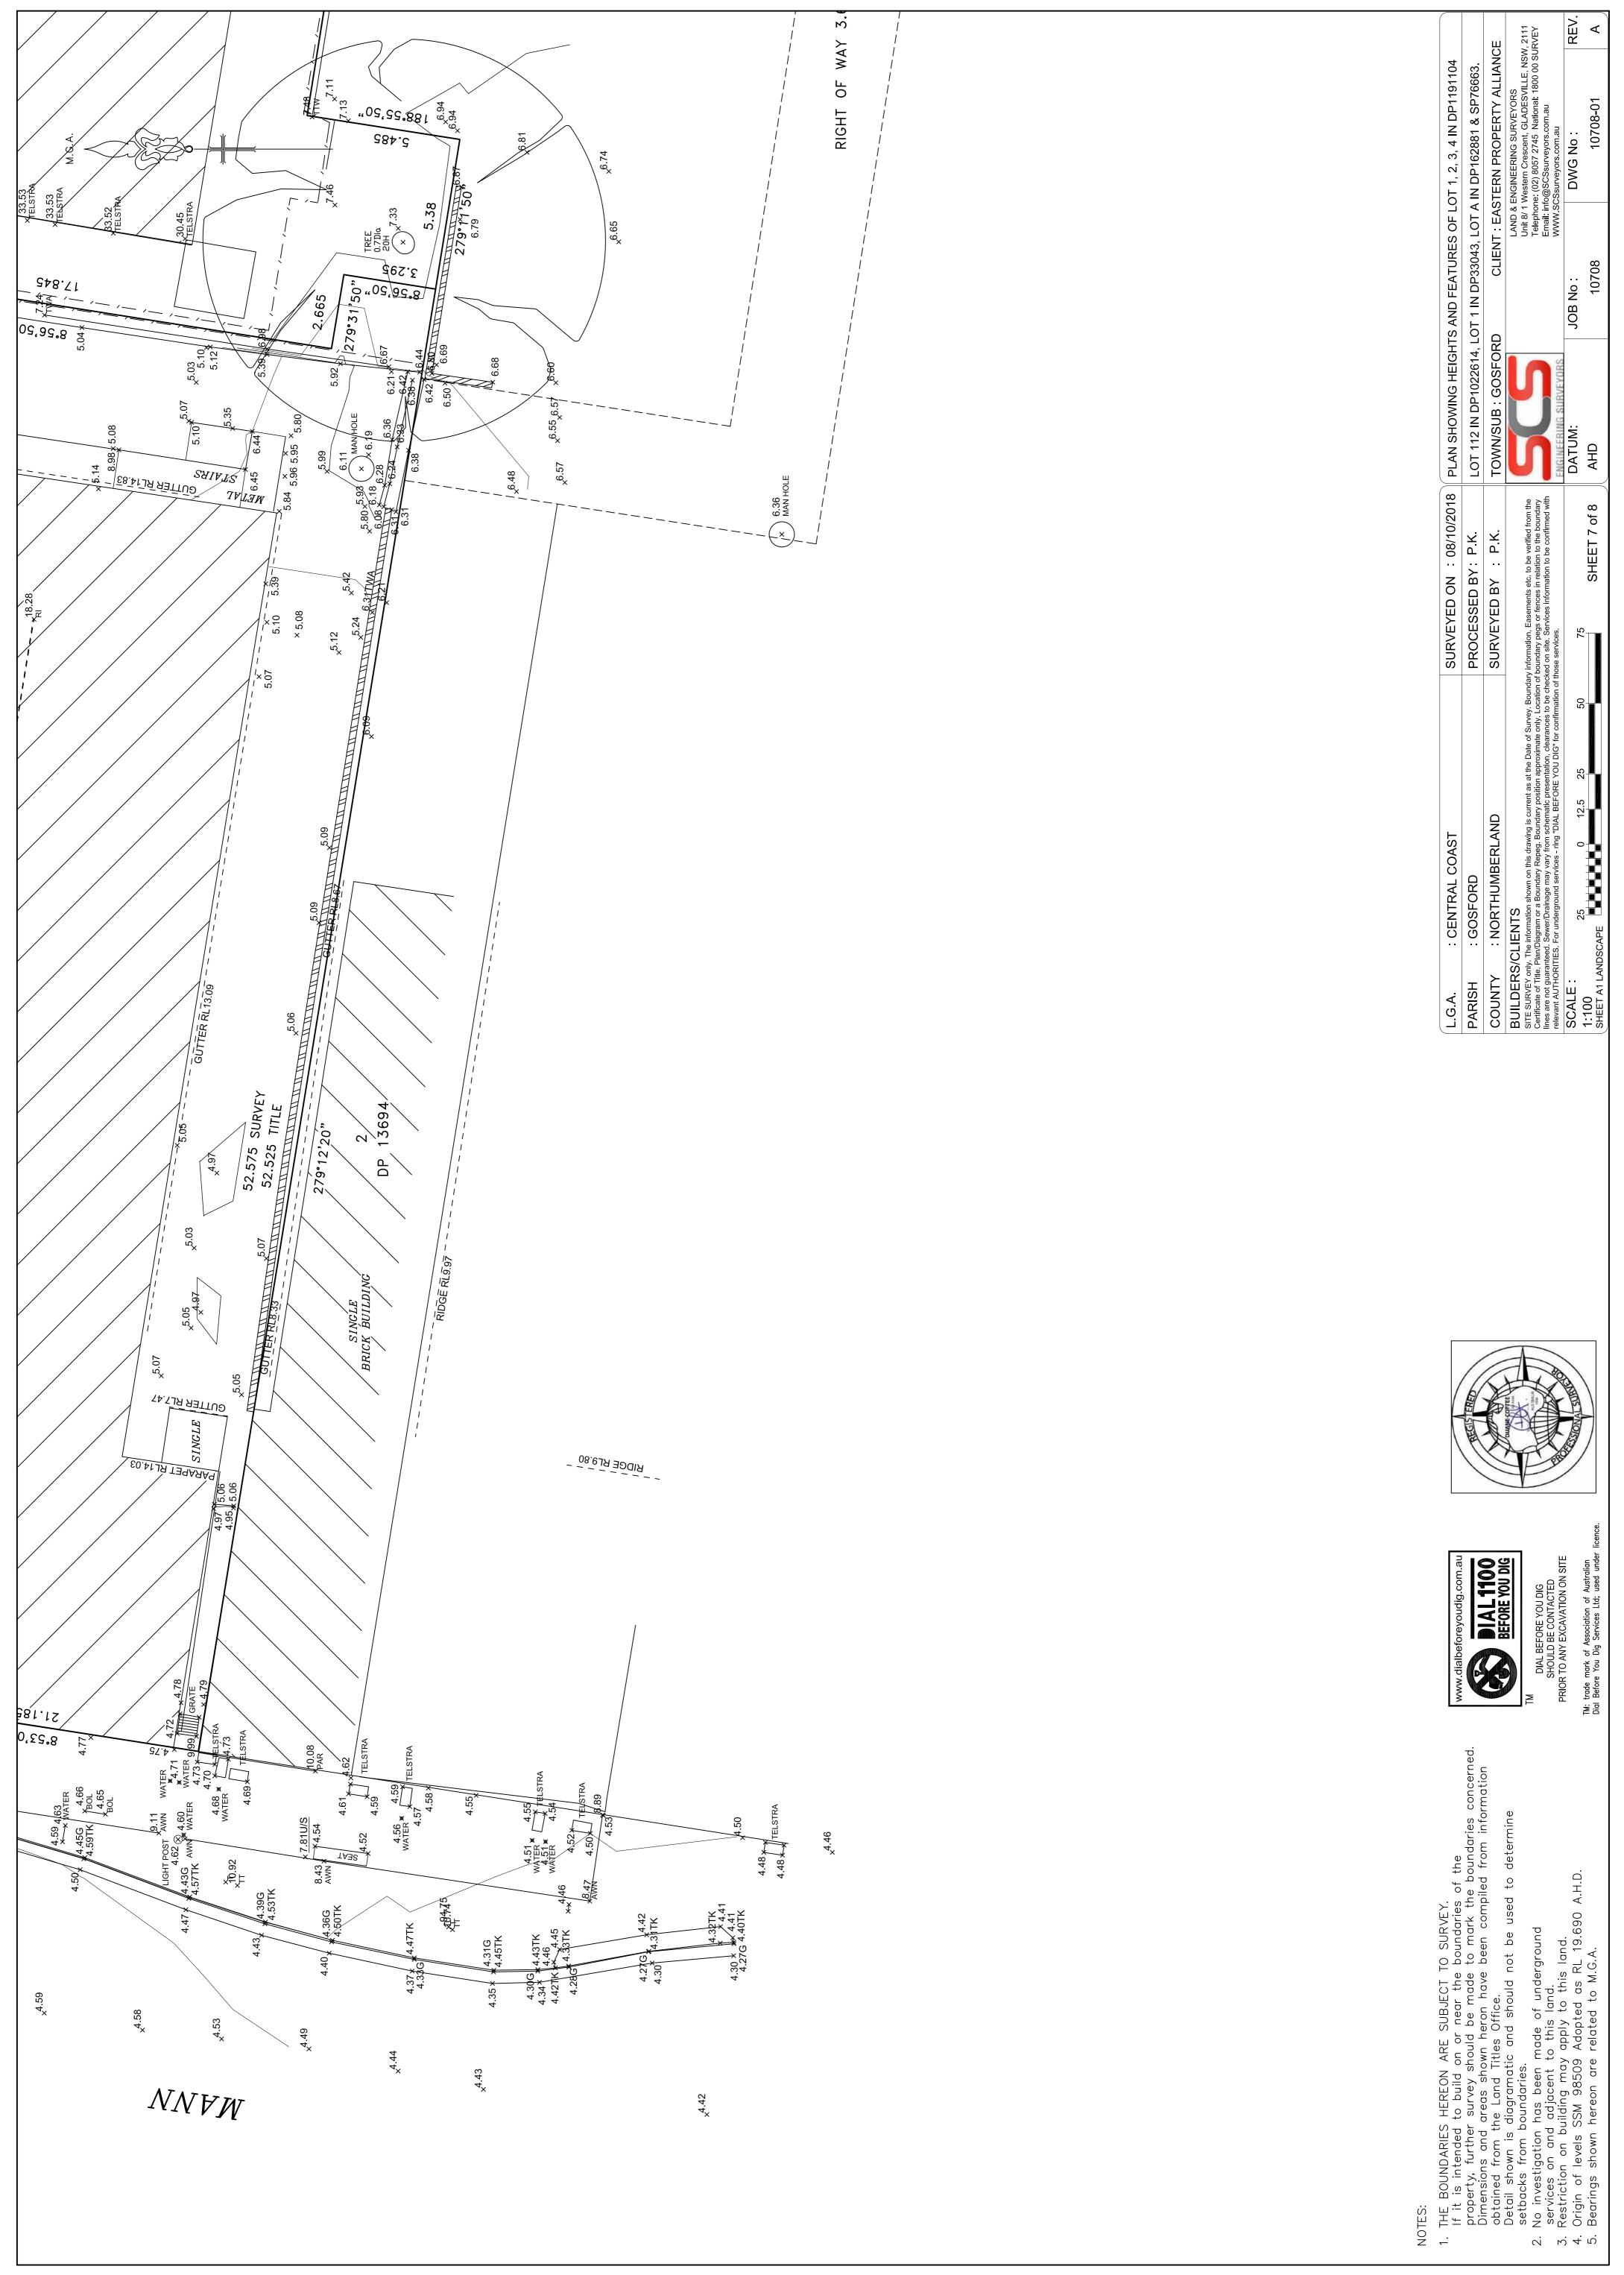

- ♦ Lot 112 in Deposited Plan (DP) 1022614,
- ♦ Lots 1 to 4 in DP 1191104, and
- ♦ Lot A in DP 162881.

A survey plan of the site is provided for reference in **Appendix A**, while a site location map is provided as **Figure 1**.

Detailed descriptions of the subsurface conditions on site are provided in the borehole logs provided in **Appendix C** while the location of these boreholes is shown on **Figure 2**.

### **APPENDIX A**

SURVEY AND ARCHITECTURAL PLANS

BEFORE YOU DIG DIAL BEFORE YOU DIG SHOULD BE CONTACTED PRIOR TO ANY EXCAVATION ON SITE ≥

TM: trade mark of Association of Australian Dial Before You Dig Services Ltd; used under

- THE BOUNDARIES HEREON ARE SUBJECT TO SURVEY.
   If it is intended to build on or near the boundaries of the property, further survey should be made to mark the boundaries concerned. Dimensions and areas shown heron have been compiled from information obtained from the Land Titles Office.
   Detail shown is diagramatic and should not be used to determine setbacks from boundaries.
   No investigation has been made of underground setvices on and adjacent to this land.
   Restriction on building may apply to this land.
   Restriction on building may apply to this land.
   Bearings shown hereon are related to M.G.A.