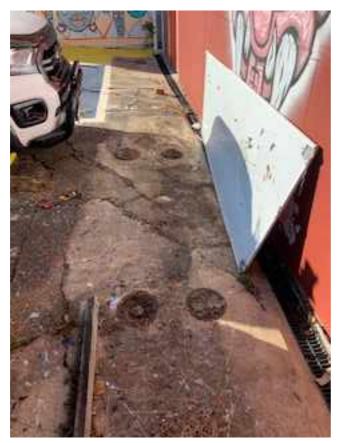

In the north-eastern corner of the site (Lot A) was a one and two storey brick building with a tiled roof which was being used as a local radio station (Coast FM).

Lots 1 and 2 in DP1191104, which front Faunce Street, had a one and two storey brick and weatherboard dwelling/commercial building in the centre of the with a metal shed along the western side of the allotments which was being used as a commercial space, while the eastern part of the site was a concrete paved carpark. Immediately north of the metal shed were indicators of Underground fuel Storage Tanks. Specifically, gatic covers for fill and dip point for buried tanks. There were also two breather pipes attached to the north-western corner of the shed. GEE anticipates that there are at least two and possibly three small USTs buried in the concrete forecourt in the front of the metal shed which were presumably used when this part of the site was occupied by a bus company. GEE managed to open one of the dip points which revealed that the tank was filled with water and had a petrol odour. The invert depth of the tank was 1.85m bgs.

### 4.1.1 Tanks and Associated Services

There were at least 2 and possibly 3 disused USTs observed on Lot 2. GEE notes that there is also potential for USTs to be present beneath the raised pavement of Lot 3 because this was once operated as a petrol station (Gosford Petrol Station). Although, given that this petrol station operated in the 1950s and 1960s, it may have operated with kerbside dispensing of fuel and therefore the former tanks may exist beneath the footpath. Similarly, there is potential for a fuel tank or more to be buried beneath the footpath of Mann Street where the former Richardson Motors business operated (refer to Plate 1 above).