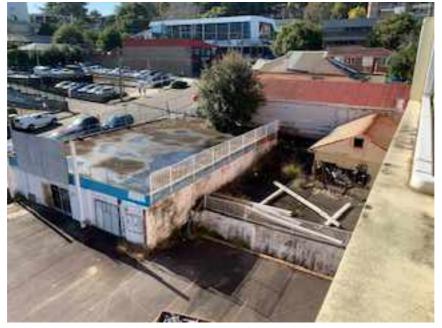

Lots 3 and 4 in the north-western corner of the site were vacant parcels of land. At the eastern end of each lot were two derelict buildings while the western half of these allotments were paved with asphalt. The pavement was raised approximately 1m above the Mann Street footpath which suggests that fill material had been introduced to this part of the site to create that relatively level pavement. Of particular interest to this investigation was the presence of seven groundwater monitoring wells across this paved area which suggests that some previous contamination investigation has taken place.

Plate 13 – Aerial view down to Lots 2, 3 and 4. Taken from the roof-top parking on Lot 112.

Plate 14 – Aerial view down to the carpark of Lot 1.