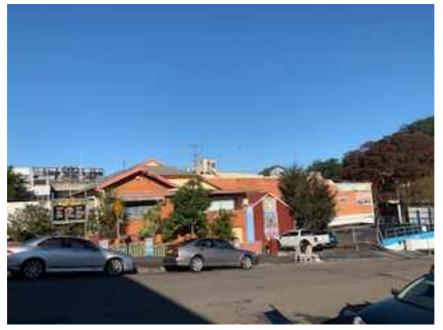

In the north-eastern corner of the site (Lot A) was a one and two storey brick building with a tiled roof which was being used as a local radio station (Coast FM).

Lots 1 and 2 in DP1191104, which front Faunce Street, had a one and two storey brick and weatherboard dwelling/commercial building in the centre of the with a metal shed along the western side of the allotments which was being used as a commercial space, while the eastern part of the site was a concrete paved carpark. Immediately north of the metal shed were indicators of Underground fuel Storage Tanks. Specifically, gatic covers for fill and dip point for buried tanks. There were also two breather pipes attached to the north-western corner of the shed. GEE anticipates that there are at least two and possibly three small USTs buried in the concrete forecourt in the front of the metal shed which were presumably used when this part of the site was occupied by a bus company. GEE managed to open one of the dip points which revealed that the tank was filled with water and had a petrol odour. The invert depth of the tank was 1.85m bgs.

Plate 5 – View towards the south-east showing the building occupying Lot A in the northeastern corner of the site.

Plate 6 – View towards the south showing the carpark of Lot 1.

Plate 7 – View towards the south showing the buildings on Lots 2 and 3 which front Faunce Street.