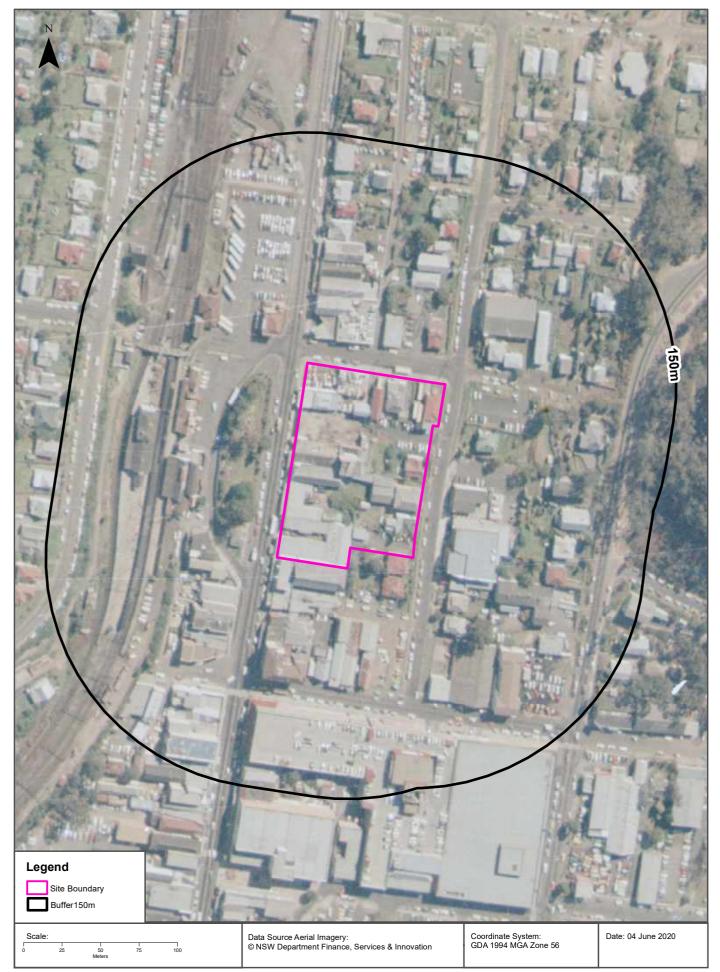

- ♦ Lot 112 in Deposited Plan (DP) 1022614,
- ♦ Lots 1 to 4 in DP 1191104, and
- ♦ Lot A in DP 162881.

A survey plan of the site is provided for reference in **Appendix A**, while a site location map is provided as **Figure 1**.

# 2 SITE IDENTIFICATION

A summary of the site identification details is provided below, while a site location map is provided as **Figure 1**:

| Street Address:        | 8 – 16 Watt Street, 243 – 249 Mann Street & 135 – 139  |  |
|------------------------|--------------------------------------------------------|--|
|                        | Faunce Street, Gosford NSW 2250                        |  |
|                        |                                                        |  |
| Legal Description:     | Lot 112 in Deposited Plan (DP) 1022614 (8-16 Watt St), |  |
|                        | Lot 1 in DP 1191104 (137 Faunce St)                    |  |
|                        | Lot 2 in DP 1191104 (135 Faunce St)                    |  |
|                        | Lots 3 & 4 in DP 1191104 (243 – 249 Mann Street), and  |  |
|                        | Lot A in DP 162881 (139 Faunce St).                    |  |
| Coordinates (MGA 56):  | 345950 mE, 6300500 mN                                  |  |
|                        |                                                        |  |
| Local Government Area: | Central Coast Council                                  |  |
| Site Area:             | 10,421.5m <sup>2</sup> (by title)                      |  |
| Current Zoning:        | B3 – Commercial Core <sup>1</sup>                      |  |
| Current Use:           | Commercial                                             |  |
| Proposed Zoning:       | B3 – Commercial Core                                   |  |
| Proposed Use:          | Commercial / Residential                               |  |