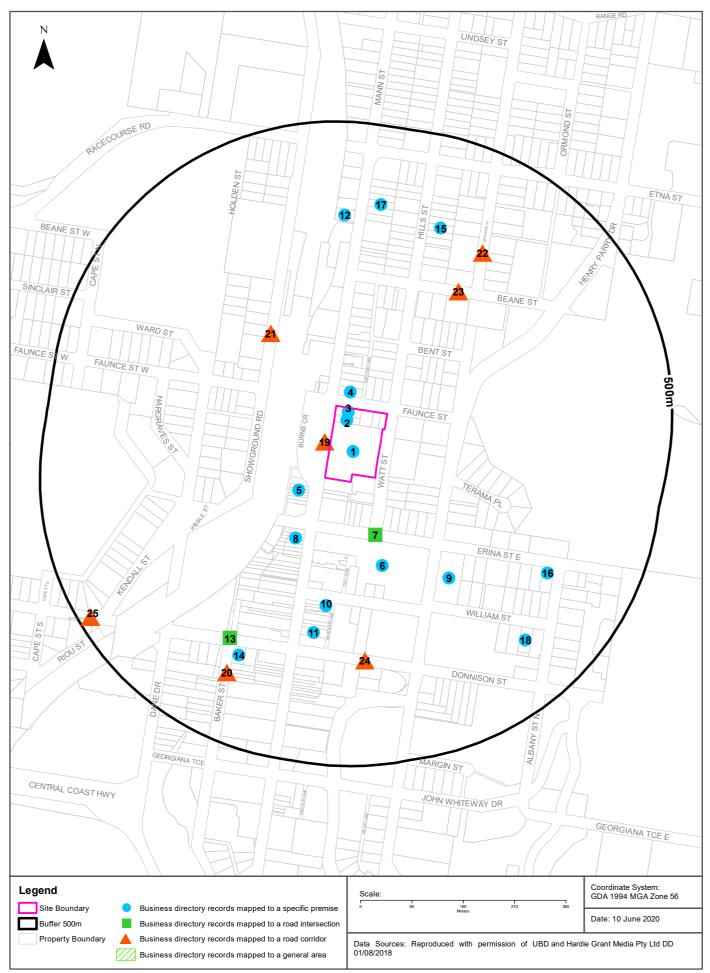

## 3.3 BUSINESS DIRECTORY LISTINGS

A search of the historical business directory listings from 1950, 1961, 1970, 1982, 1986, and 1991 was completed by Lotsearch Pty Ltd (**Appendix B**) to assist with determining any past land-use activities, and in particular past land-use activities that may cause contamination. A list of some activities that may cause contamination is provided in Table 1 of SEPP 55 (reference **Error! Reference source not found.**) and includes motor garages, dry cleaners and service stations.

The number of listings were many which is not surprising given the size of the site and the fact that the site lies within a largely commercial business district. A review of the results

identified the following listing whose business activities are considered to have potential to cause contamination to the land:

| Business Activity                                                                            | Business Name & Address                                                                   | Year of Listing            |  |  |
|----------------------------------------------------------------------------------------------|-------------------------------------------------------------------------------------------|----------------------------|--|--|
| Lot 112 DP 1022614                                                                           |                                                                                           |                            |  |  |
| PRINTERS - LETTERPRESS                                                                       | LETTERPRESS Niagara Printing Co., 12 Watt St., Gosford                                    |                            |  |  |
| LAWNMOWER SALES & / OR<br>SERVICE                                                            | P. & G. Cycle & Mower Centre, 215 Mann<br>St., Gosford                                    | 1950, 1961, 1970 &<br>1982 |  |  |
| PEST CONTROL                                                                                 | Central Coast Pest Control, 14 Watt St.<br>Gosford                                        | 1961 & 1970                |  |  |
| FRENCH POLISHERS                                                                             | Clarke's, 231 Mann St., Gosford                                                           | 1950                       |  |  |
| LAUNDRIES                                                                                    | Mathews Modern Method Laundrette, 221<br>Mann St., Gosford                                | 1950                       |  |  |
| MOTOR GARAGES &<br>ENGINEERS / PAINTERS<br>& PANEL BEATERS /<br>MOTOR CAR DEALER             | Richardson Motors, 237 Mann St., Gosford                                                  | 1950                       |  |  |
| MOTOR OIL & SPIRIT<br>MERCHANTS                                                              | IT Vickery and Froude (Agents, Ampol), 231<br>Mann St., Gosford                           |                            |  |  |
|                                                                                              | Lot A DP 162881                                                                           | I                          |  |  |
|                                                                                              |                                                                                           |                            |  |  |
| Lots 1 & 2 DP 1191104                                                                        |                                                                                           |                            |  |  |
| MOTOR BUS SERVICES                                                                           | Gosford Bus Service & The Entrance Red<br>Bus Services Pty Ltd 135 Faunce St.,<br>Gosford | 1961, 1970 & 1982          |  |  |
| Lot 3 DP 1191104                                                                             |                                                                                           |                            |  |  |
| MOTOR GARAGES &<br>ENGINEERS / MOTOR<br>CAR DEALERS                                          | Gosford Service Station, 249 Mann St.,<br>Gosford                                         | 1950 & 1961                |  |  |
| Lot 4 DP 1191104                                                                             |                                                                                           |                            |  |  |
| DRY CLEANERS,<br>PRESSERS & DYERS /<br>INVISIBLE MENDING<br>SPECIALISTS / CARPET<br>CLEANING |                                                                                           | 1950, 1961 & 1970          |  |  |

Beyond the site there were several businesses that are associated with potential contaminating activities. Of significance are the following businesses located within 50m of the subject site:

| Business Name                             | Dates Listed               | Business Activity                                                                 | Address and Distance<br>From the Site |
|-------------------------------------------|----------------------------|-----------------------------------------------------------------------------------|---------------------------------------|
| Booths Garage /<br>Booths Service Station | 1950, 1961,<br>1970, &1982 | Motor vehicle garage /<br>Service Station                                         | 253 Mann Street<br>(20m North)        |
| F. G. Baker                               | 1950, 1961,<br>1970 & 1982 | Motor Garages and/or<br>Engineers                                                 | 253 Mann Street<br>(35m South West)   |
| Mrs G. Rannaford                          | 1950                       | Printers - General                                                                | 104 Erina Street<br>(35m South)       |
| Niagara Instant Print                     | 1982                       | Printers – Letterpress                                                            | 192 Mann Street<br>(43m South West)   |
| Eaton & Young Pty Ltd                     | 1961 & 1970                | Steel Merchants / Motor<br>Body Builders / Engineers<br>/ Manufacturing / Welders | 110 Erina Street<br>(44m South)       |
| C & E Ironmongers                         | 1970                       | Printers – Letterpress                                                            | 257 Mann Stret<br>(48m North)         |

None of the above businesses are currently operating and it is expected that any contamination from these businesses would have been managed during redevelopment of these sites. Notwithstanding this, none of these businesses are located up-hydraulic gradient to the site and therefore any contamination from these businesses is unlikely to have impacted on the site.