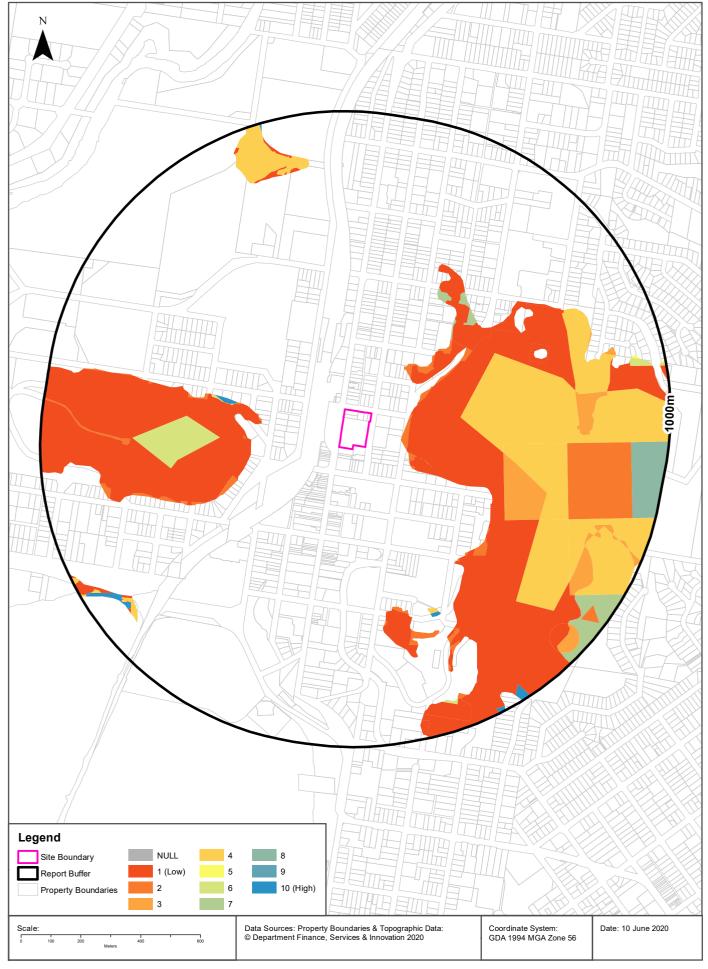

- ♦ Lot 112 in Deposited Plan (DP) 1022614,
- ♦ Lots 1 to 4 in DP 1191104, and
- ♦ Lot A in DP 162881.

A survey plan of the site is provided for reference in **Appendix A**, while a site location map is provided as **Figure 1**.

# 2 SITE IDENTIFICATION

A summary of the site identification details is provided below, while a site location map is provided as **Figure 1**:

| Street Address:        | 8 – 16 Watt Street, 243 – 249 Mann Street & 135 – 139  |  |
|------------------------|--------------------------------------------------------|--|
|                        | Faunce Street, Gosford NSW 2250                        |  |
|                        |                                                        |  |
| Legal Description:     | Lot 112 in Deposited Plan (DP) 1022614 (8-16 Watt St), |  |
|                        | Lot 1 in DP 1191104 (137 Faunce St)                    |  |
|                        | Lot 2 in DP 1191104 (135 Faunce St)                    |  |
|                        | Lots 3 & 4 in DP 1191104 (243 – 249 Mann Street), and  |  |
|                        | Lot A in DP 162881 (139 Faunce St).                    |  |
| Coordinates (MGA 56):  | 345950 mE, 6300500 mN                                  |  |
|                        |                                                        |  |
| Local Government Area: | Central Coast Council                                  |  |
| Site Area:             | 10,421.5m <sup>2</sup> (by title)                      |  |
| Current Zoning:        | B3 – Commercial Core <sup>1</sup>                      |  |
| Current Use:           | Commercial                                             |  |
| Proposed Zoning:       | B3 – Commercial Core                                   |  |
| Proposed Use:          | Commercial / Residential                               |  |