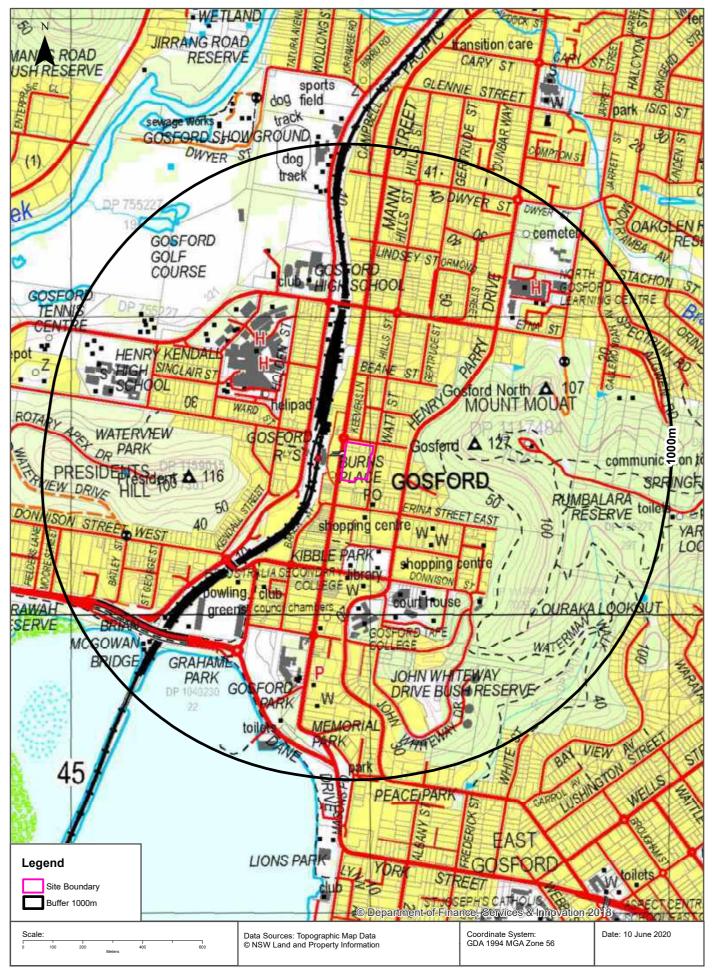

- ♦ Lot 112 in Deposited Plan (DP) 1022614,
- ♦ Lots 1 to 4 in DP 1191104, and
- ♦ Lot A in DP 162881.

A survey plan of the site is provided for reference in **Appendix A**, while a site location map is provided as **Figure 1**.

# 2 SITE IDENTIFICATION

A summary of the site identification details is provided below, while a site location map is provided as **Figure 1**:

| Street Address:        | 8 – 16 Watt Street, 243 – 249 Mann Street & 135 – 139  |  |
|------------------------|--------------------------------------------------------|--|
|                        | Faunce Street, Gosford NSW 2250                        |  |
|                        |                                                        |  |
| Legal Description:     | Lot 112 in Deposited Plan (DP) 1022614 (8-16 Watt St), |  |
|                        | Lot 1 in DP 1191104 (137 Faunce St)                    |  |
|                        | Lot 2 in DP 1191104 (135 Faunce St)                    |  |
|                        | Lots 3 & 4 in DP 1191104 (243 – 249 Mann Street), and  |  |
|                        | Lot A in DP 162881 (139 Faunce St).                    |  |
| Coordinates (MGA 56):  | 345950 mE, 6300500 mN                                  |  |
|                        |                                                        |  |
| Local Government Area: | Central Coast Council                                  |  |
| Site Area:             | 10,421.5m <sup>2</sup> (by title)                      |  |
| Current Zoning:        | B3 – Commercial Core <sup>1</sup>                      |  |
| Current Use:           | Commercial                                             |  |
| Proposed Zoning:       | B3 – Commercial Core                                   |  |
| Proposed Use:          | Commercial / Residential                               |  |