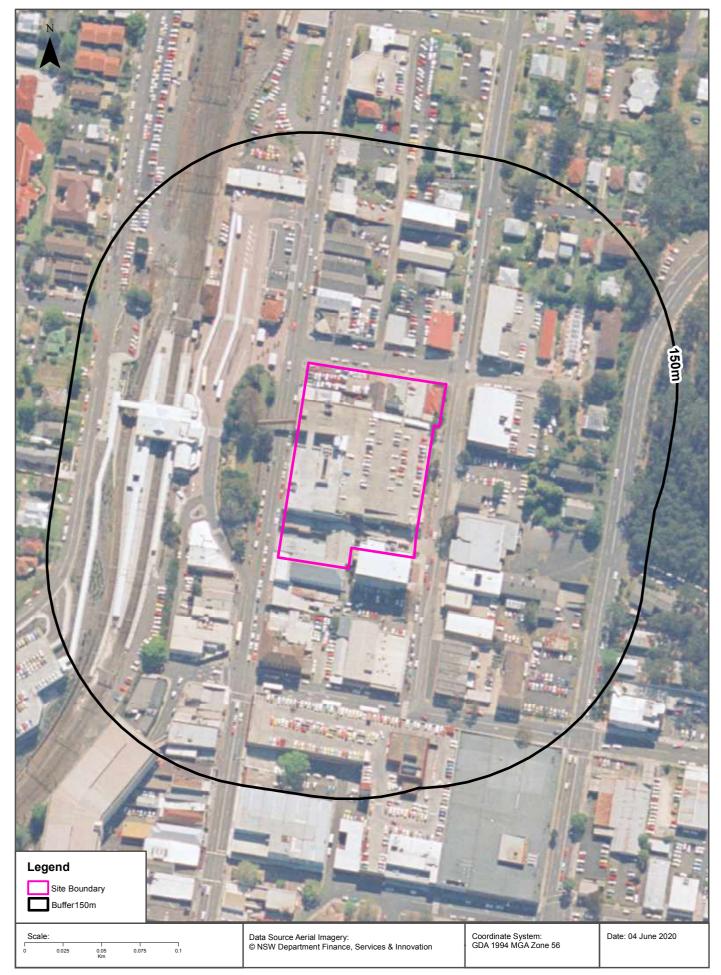

- ♦ Lot 112 in Deposited Plan (DP) 1022614,
- ♦ Lots 1 to 4 in DP 1191104, and
- ♦ Lot A in DP 162881.

A survey plan of the site is provided for reference in **Appendix A**, while a site location map is provided as **Figure 1**.

# 2 SITE IDENTIFICATION

A summary of the site identification details is provided below, while a site location map is provided as **Figure 1**:

| Street Address:        | 8 – 16 Watt Street, 243 – 249 Mann Street & 135 – 139  |  |
|------------------------|--------------------------------------------------------|--|
|                        | Faunce Street, Gosford NSW 2250                        |  |
|                        |                                                        |  |
| Legal Description:     | Lot 112 in Deposited Plan (DP) 1022614 (8-16 Watt St), |  |
|                        | Lot 1 in DP 1191104 (137 Faunce St)                    |  |
|                        | Lot 2 in DP 1191104 (135 Faunce St)                    |  |
|                        | Lots 3 & 4 in DP 1191104 (243 – 249 Mann Street), and  |  |
|                        | Lot A in DP 162881 (139 Faunce St).                    |  |
| Coordinates (MGA 56):  | 345950 mE, 6300500 mN                                  |  |
|                        |                                                        |  |
| Local Government Area: | Central Coast Council                                  |  |
| Site Area:             | 10,421.5m <sup>2</sup> (by title)                      |  |
| Current Zoning:        | B3 – Commercial Core <sup>1</sup>                      |  |
| Current Use:           | Commercial                                             |  |
| Proposed Zoning:       | B3 – Commercial Core                                   |  |
| Proposed Use:          | Commercial / Residential                               |  |