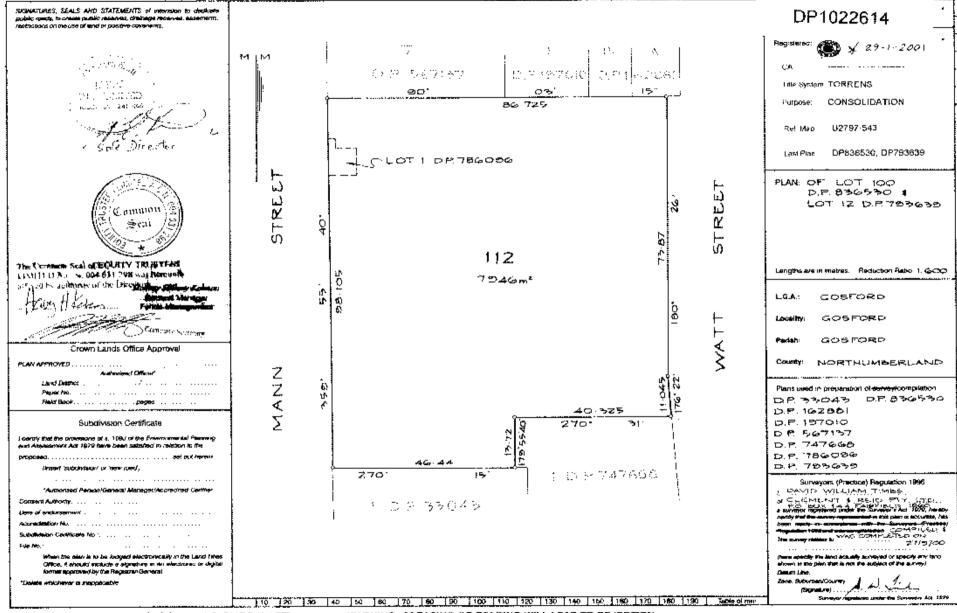

### 3.2.1 Lot 112 DP 1022614

This allotment was created from the consolidation of 14 smaller allotments Circa 2000. A plan indicating the location and layout of the smaller allotments is provided for reference below: