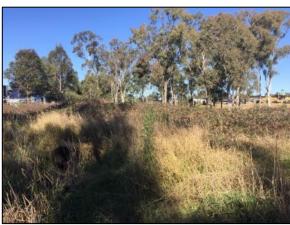

The visual inspection commenced in the northern portion of the study area. The entire western and central portion of Lot 1 DP1059698 revealed a recent deposition of asphalt overlying extensive clay fill material (Plate 3). The northeastern portion of the study area had thick revegetated groundcover with an undulating landscape caused by installation of a drain pipe, most likely in association with the drainage line and dam to the south (Plate 4).

Plate 3. North-western extent of the study area, facing south.

Plate 4. North-eastern portion of the study area, facing south, showing thick vegetation cover and the drain pipe.

Visual inspection then moved along the eastern boundaries of the study area, north of the dam. A significant amount of fill material was observed around its banks as well as some levelling of the ground (Plate 5). The entire southern portion of the study area is within an extensively built area with poultry and other farm sheds constructed, as well as the car yard that has been levelled and overlain with fill and road base (Plate 6).