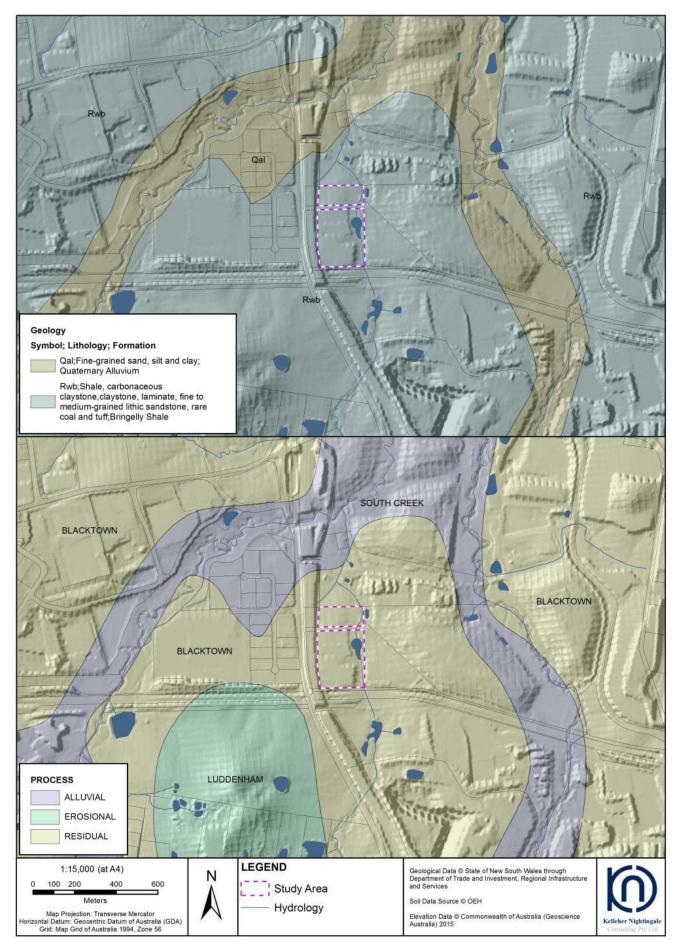

Geology of the study area is characterised by Bringelly Shale (Rwb) of the Wianamatta Group. It consists of shale, carbonaceous claystone, laminite, lithic sandstone, rare coal and tuff. Soils are primarily of the residual Blacktown soil landscape, consisting of shallow to moderately deep podzols, loam to clay loams topsoil to an average of 300mm overlying light to medium clays. Due to their age and slow accumulation, Blacktown soils have reasonable potential to contain archaeological deposits in open contexts. However, slow accumulation and high impact of recent land use practices often result in poor preservation of archaeological material.

Figure 4. Geology and soil landscape within the study area.