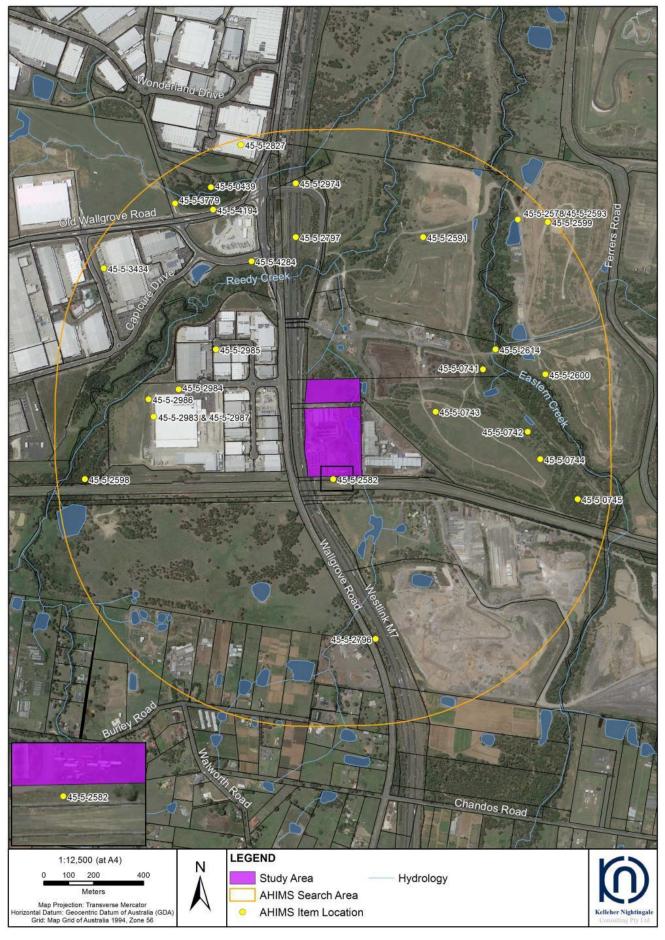

The spatial distribution of registered Aboriginal sites within these coordinates is shown on Figure 2. The frequency of site types within the AHIMS database search area is summarised in Table 1.

Table 1. Site features and context from AHIMS database search

There are no Aboriginal archaeological sites on AHIMS that are located within the study area. A total of 27 Aboriginal archaeological sites are located within 1km of the study area. Two artefact scatter sites have duplicate recordings: EC3 (AHIMS 45-5-2578/45-5-2593), and EC8 (AHIMS 45-5-2582/45-5-2598); therefore, there is a total of 25 Aboriginal archaeological sites recorded within 1km of the study area.

The closest AHIMS site to the study area is artefact scatter site EC8 (AHIMS 45-5-2582) (Figure 2). Site EC8 was recorded during an archaeological survey for the Eastern Creek Waste Management Facility, located to the immediate east of the study area. One isolated artefact was recorded approximately 60m east of Eastern Creek in an area of disturbance and exposure. Site EC8 has previously been assessed as having low integrity with negligible research potential and low archaeological significance (Navin Officer 2000: 24).

A duplicate recording of this site is located, according to the AHIMS coordinates, approximately 1km to the west, within Lot 4 DP1159804 on the eastern banks of Reedy Creek (AHIMS 45-5-2598). The original AHIMS recording of this site places it approximately 1km east of the study area, although the coordinate provided on AHIMS locates it to the immediate east of Reedy Creek, approximately 900m west of the study area. Later revision of the site location on AHIMS (erroneously) placed the site to the immediate south of the study area, within Lot 100 DP1168236.

Review of the AHIMS site cards resulted in confirmation that both recorded locations of EC8 on AHIMS records are not accurate. The correct location of isolated artefact EC8 is 60m east of Eastern Creek as shown on Figure 3 in Navin Officer 2000; therefore, site EC8 (both AHIMS 45-5-2582 and AHIMS 45-5-2598) is located 1km east of the study area.

Figure 2. Aboriginal heritage AHIMS database search results