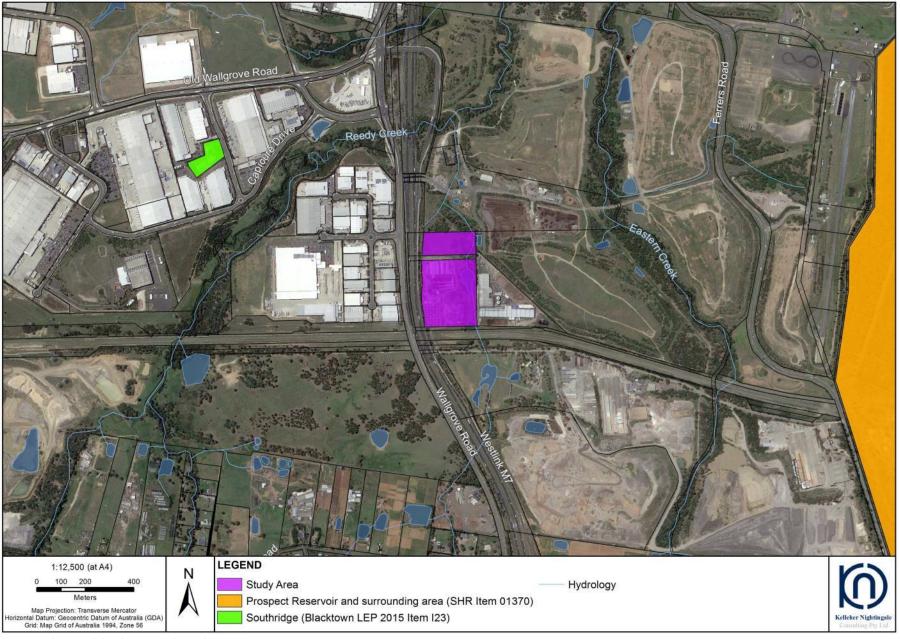

#### Office of Environment and Heritage State Heritage Register (SHR)

There are no historic heritage sites listed on the State Heritage Register (SHR) within the study area. The closest site on the SHR is 'Prospect Reservoir' located approximately 1.5km east of the study area (Figure 3).

# Blacktown Local Environmental Plan (LEP) 2015 and the Office of Environment and Heritage State Heritage Inventory (SHI)

There are no items listed on Blacktown LEP and SHI within the study area.

The closest heritage item to the study area is 'Southridge House' (I23), located 920m north-west, on Southridge Street, south of Old Wallgrove Road (Figure 3). The statement of significance taken from the SHI listing reads as follows:

#### State Environmental Planning Policy (SEPP) (Western Sydney Parklands) 2009

There are no items listed on the SEPP Western Sydney Parklands 2009 within the study area.

The closest item is 'Prospect Reservoir and surrounding area' (I4), located approximately 1.5km east of the study area (Figure 3). The item was assessed as having state significance.

#### **Historic Sites of Blacktown Webpage**

There are no items listed on the Historic Sites of Blacktown Webpage.

The closest item is the 'Beehive Well', located at the intersection of Great Western Highway (Western Motorway M4) approximately 600m north of the study area. An example of a typical stone-capped beehive well that was built in the early 1800's, used for travellers and settlers. It was built by ex-convict and settler William "Lumpy" Dean and was most likely used by the occupants of a homestead that was nearby but since demolished. There is no statement of significance for this item.

Figure 3. Non-Aboriginal database search results