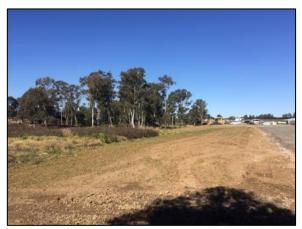

Vegetation across the study area had also been cleared and modified by agricultural and contemporary land use. Visibility across the study area was primarily poor due to the extent of buildings, fill material (Plate 1) and dense vegetation cover around the dam (Plate 2). Areas of exposure were few and limited to the highly disturbed and modified areas around the dam and on car park verges.

Plate 1. North-eastern portion of study area facing south, showing fill extending to the edge of drainage strip.

Plate 2. South-western portion of study area facing south, between a car yard and the drainage line, exotic weeds and embankment towards the car yard.