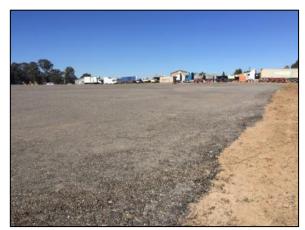

Plate 3. North-western extent of the study area, facing south.

Plate 4. North-eastern portion of the study area, facing south, showing thick vegetation cover and the drain pipe.

Visual inspection then moved along the eastern boundaries of the study area, north of the dam. A significant amount of fill material was observed around its banks as well as some levelling of the ground (Plate 5). The entire southern portion of the study area is within an extensively built area with poultry and other farm sheds constructed, as well as the car yard that has been levelled and overlain with fill and road base (Plate 6).

Plate 5. Conditions on the western banks of the dam, facing south-west towards the poultry sheds.

Plate 6. South central portion of the study area, showing fill base and poultry sheds in the distance, facing west.