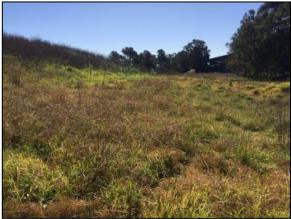

The visual inspection commenced in the northern portion of the study area. The entire western and central portion of Lot 1 DP1059698 revealed a recent deposition of asphalt overlying extensive clay fill material (Plate 3). The northeastern portion of the study area had thick revegetated groundcover with an undulating landscape caused by installation of a drain pipe, most likely in association with the drainage line and dam to the south (Plate 4).

Plate 3. North-western extent of the study area, facing south.

Plate 4. North-eastern portion of the study area, facing south, showing thick vegetation cover and the drain pipe.

Visual inspection then moved along the eastern boundaries of the study area, north of the dam. A significant amount of fill material was observed around its banks as well as some levelling of the ground (Plate 5). The entire southern portion of the study area is within an extensively built area with poultry and other farm sheds constructed, as well as the car yard that has been levelled and overlain with fill and road base (Plate 6).