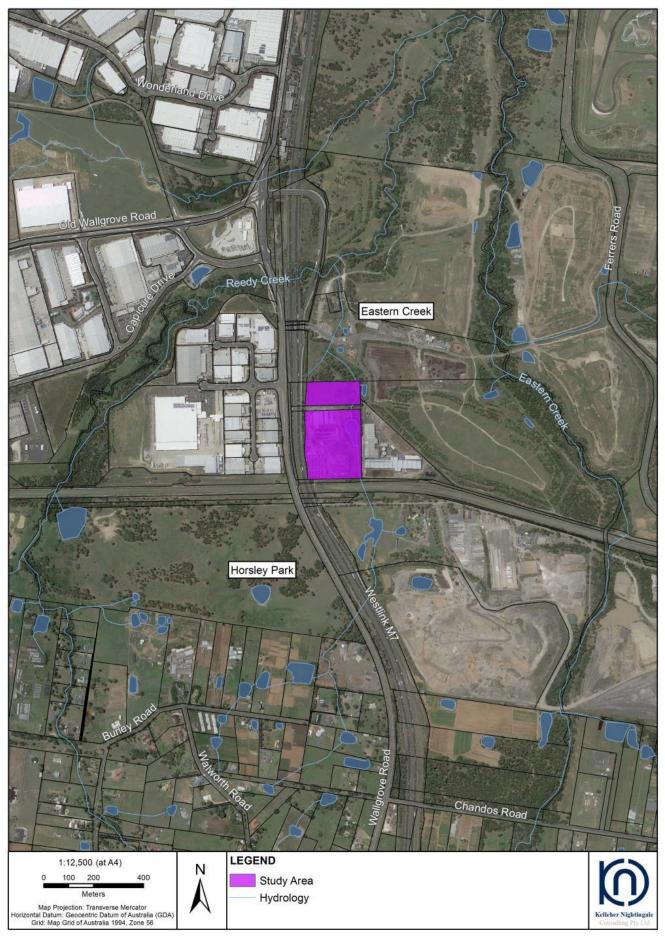

#### 1 Introduction

Arup engaged Kelleher Nightingale Consulting to undertake an Aboriginal and non-Aboriginal heritage assessment of 339 Wallgrove Road, Eastern Creek NSW (the study area) (Figure 1). An energy from waste facility is proposed for the property.

Figure 1. Location of the study area

#### 2.4 Landscape Assessment

The study area landscape is a lower hill slope landform that is gently sloping to a minor first order drainage line running south-north along the eastern boundary. The study area is located approximately 900m east of Reedy Creek and 1km west of Eastern Creek. Both creeks are permanent, third order streams at this section of their waterways.