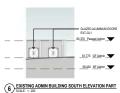

## ST JOHN OF GOD RICHMOND HOSPITAL - REDEVELOPMENT

Lot 11 in DP 1134453 177 Grose Vale Road North Richmond, NSW 2754

| SHEET  | DRAWING LIST - SHEET NAME                           | Current<br>Revision |
|--------|-----------------------------------------------------|---------------------|
| NUMBER | DRAWING LIST - SHEET NAME                           | Revisio             |
| SSK00  | COVER SHEET                                         | P1                  |
| SSK01  | SITE CONTEXT                                        | P1                  |
| SSK02  | EXISTING SITE PLAN                                  | P1                  |
| SSK03  | PROPOSED SITE PLAN                                  | P1                  |
| SSK04  | DEMOLITION PLAN                                     | P1                  |
| SSK05  | DEMOLITION PLAN                                     | P1                  |
| SSK06  | EXISTING SITE PLAN & ARBORIST OVERLAY               | P1                  |
| SSK07  | TREE RETENTION & REMOVAL PLAN                       | P1                  |
| SSK08  | PROPOSED BASEMENT FLOOR PLAN                        | P1                  |
| SSK09  | PROPOSED GROUND FLOOR PLAN                          | P1                  |
| SSK10  | PROPOSED FIRST FLOOR PLAN                           | P1                  |
| SSK11  | ROOF PLAN                                           | P1                  |
| SSK12  | ELEVATIONS - RESIDENCES & GARDEN PAVILION           | P1                  |
| SSK13  | SECTIONS                                            | P1                  |
| SSK14  | WELLNESS CENTRE - FLOOR PLAN, SECTIONS & ELEVATIONS | P1                  |
| SSK15  | ELEVATIONS - XAVIER AND ADMIN BUILDING              | P1                  |
| SSK16  | EXTERNAL MATERIALS                                  | P1                  |
| SSK17  | 3D VIEWS & PERSPECTIVES                             | P1                  |
| SSK18  | SHADOW DIAGRAMS                                     | P1                  |
| SSK19  | 10M HEIGHT BOUNDARY                                 | P1                  |
| SSK20  | DEMOLITION VOLUMES                                  | P1                  |
| SSK21  | WELLNESS EXTERNAL VIEWS                             | P1                  |
| SSK22  | PAVILION EXTERNAL VIEWS                             | P1                  |
| SSK30  | STAGE 01                                            | P1                  |
| SSK31  | STAGE 02                                            | P1                  |
| SSK32  | STAGE 03                                            | P1                  |
| SSK33  | STAGE 04                                            | P1                  |
| SSK34  | STAGE 05                                            | P1                  |
| SSK35  | STAGE 06                                            | P1                  |
| SSK36  | STAGE 07                                            | P1                  |
| SSK37  | STAGE 08                                            | P1                  |