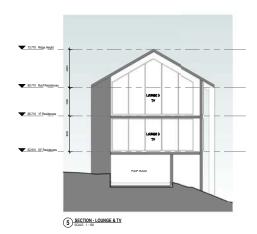

## ST JOHN OF GOD RICHMOND HOSPITAL - REDEVELOPMENT

Lot 11 in DP 1134453 177 Grose Vale Road North Richmond, NSW 2754

| SHEET  | DRAWING LIST - SHEET NAME                           | Current<br>Revision |
|--------|-----------------------------------------------------|---------------------|
| NUMBER | DRAWING LIST - SHEET NAME                           | Revisio             |
| SSK00  | COVER SHEET                                         | P1                  |
| SSK01  | SITE CONTEXT                                        | P1                  |
| SSK02  | EXISTING SITE PLAN                                  | P1                  |
| SSK03  | PROPOSED SITE PLAN                                  | P1                  |
| SSK04  | DEMOLITION PLAN                                     | P1                  |
| SSK05  | DEMOLITION PLAN                                     | P1                  |
| SSK06  | EXISTING SITE PLAN & ARBORIST OVERLAY               | P1                  |
| SSK07  | TREE RETENTION & REMOVAL PLAN                       | P1                  |
| SSK08  | PROPOSED BASEMENT FLOOR PLAN                        | P1                  |
| SSK09  | PROPOSED GROUND FLOOR PLAN                          | P1                  |
| SSK10  | PROPOSED FIRST FLOOR PLAN                           | P1                  |
| SSK11  | ROOF PLAN                                           | P1                  |
| SSK12  | ELEVATIONS - RESIDENCES & GARDEN PAVILION           | P1                  |
| SSK13  | SECTIONS                                            | P1                  |
| SSK14  | WELLNESS CENTRE - FLOOR PLAN, SECTIONS & ELEVATIONS | P1                  |
| SSK15  | ELEVATIONS - XAVIER AND ADMIN BUILDING              | P1                  |
| SSK16  | EXTERNAL MATERIALS                                  | P1                  |
| SSK17  | 3D VIEWS & PERSPECTIVES                             | P1                  |
| SSK18  | SHADOW DIAGRAMS                                     | P1                  |
| SSK19  | 10M HEIGHT BOUNDARY                                 | P1                  |
| SSK20  | DEMOLITION VOLUMES                                  | P1                  |
| SSK21  | WELLNESS EXTERNAL VIEWS                             | P1                  |
| SSK22  | PAVILION EXTERNAL VIEWS                             | P1                  |
| SSK30  | STAGE 01                                            | P1                  |
| SSK31  | STAGE 02                                            | P1                  |
| SSK32  | STAGE 03                                            | P1                  |
| SSK33  | STAGE 04                                            | P1                  |
| SSK34  | STAGE 05                                            | P1                  |
| SSK35  | STAGE 06                                            | P1                  |
| SSK36  | STAGE 07                                            | P1                  |
| SSK37  | STAGE 08                                            | P1                  |