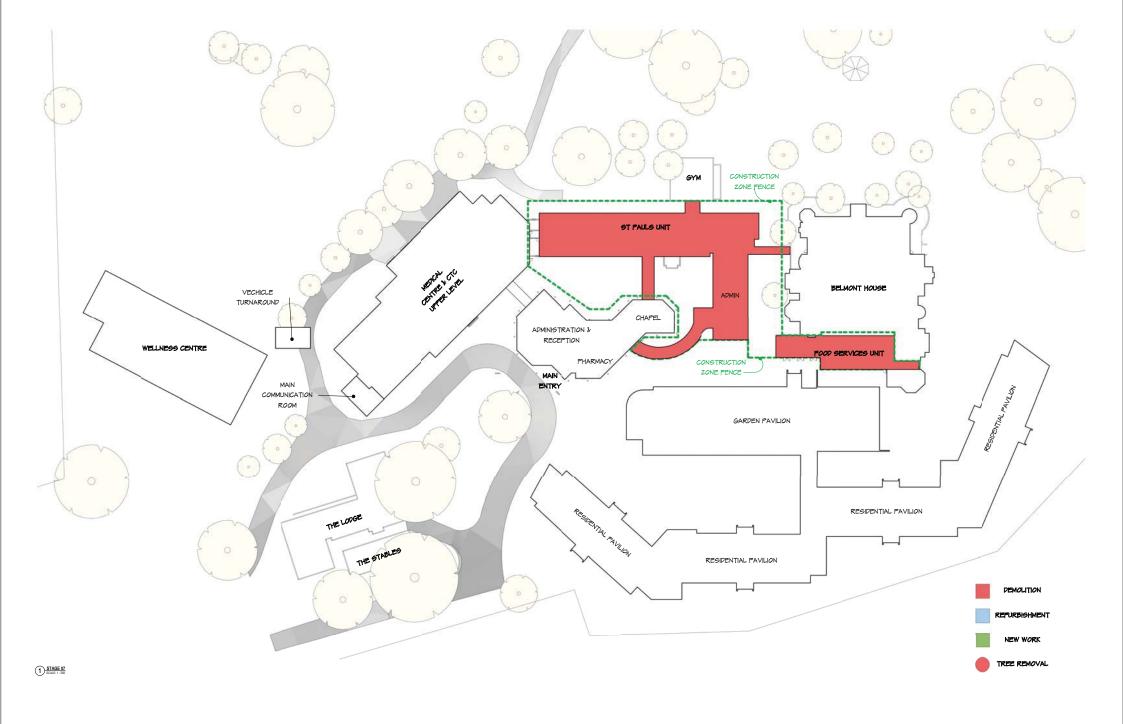

## ST JOHN OF GOD RICHMOND HOSPITAL - REDEVELOPMENT

Lot 11 in DP 1134453 177 Grose Vale Road North Richmond, NSW 2754

| SHEET  | DRAWING LIST - SHEET NAME                           | Current<br>Revision |
|--------|-----------------------------------------------------|---------------------|
| NUMBER | DRAWING LIST - SHEET NAME                           | Revisio             |
| SSK00  | COVER SHEET                                         | P1                  |
| SSK01  | SITE CONTEXT                                        | P1                  |
| SSK02  | EXISTING SITE PLAN                                  | P1                  |
| SSK03  | PROPOSED SITE PLAN                                  | P1                  |
| SSK04  | DEMOLITION PLAN                                     | P1                  |
| SSK05  | DEMOLITION PLAN                                     | P1                  |
| SSK06  | EXISTING SITE PLAN & ARBORIST OVERLAY               | P1                  |
| SSK07  | TREE RETENTION & REMOVAL PLAN                       | P1                  |
| SSK08  | PROPOSED BASEMENT FLOOR PLAN                        | P1                  |
| SSK09  | PROPOSED GROUND FLOOR PLAN                          | P1                  |
| SSK10  | PROPOSED FIRST FLOOR PLAN                           | P1                  |
| SSK11  | ROOF PLAN                                           | P1                  |
| SSK12  | ELEVATIONS - RESIDENCES & GARDEN PAVILION           | P1                  |
| SSK13  | SECTIONS                                            | P1                  |
| SSK14  | WELLNESS CENTRE - FLOOR PLAN, SECTIONS & ELEVATIONS | P1                  |
| SSK15  | ELEVATIONS - XAVIER AND ADMIN BUILDING              | P1                  |
| SSK16  | EXTERNAL MATERIALS                                  | P1                  |
| SSK17  | 3D VIEWS & PERSPECTIVES                             | P1                  |
| SSK18  | SHADOW DIAGRAMS                                     | P1                  |
| SSK19  | 10M HEIGHT BOUNDARY                                 | P1                  |
| SSK20  | DEMOLITION VOLUMES                                  | P1                  |
| SSK21  | WELLNESS EXTERNAL VIEWS                             | P1                  |
| SSK22  | PAVILION EXTERNAL VIEWS                             | P1                  |
| SSK30  | STAGE 01                                            | P1                  |
| SSK31  | STAGE 02                                            | P1                  |
| SSK32  | STAGE 03                                            | P1                  |
| SSK33  | STAGE 04                                            | P1                  |
| SSK34  | STAGE 05                                            | P1                  |
| SSK35  | STAGE 06                                            | P1                  |
| SSK36  | STAGE 07                                            | P1                  |
| SSK37  | STAGE 08                                            | P1                  |