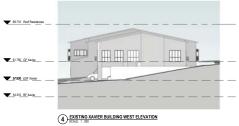

## ST JOHN OF GOD RICHMOND HOSPITAL - REDEVELOPMENT

Lot 11 in DP 1134453 177 Grose Vale Road North Richmond, NSW 2754

| SHEET  | DRAWING LIST - SHEET NAME                           | Current<br>Revision |
|--------|-----------------------------------------------------|---------------------|
| NUMBER | DRAWING LIST - SHEET NAME                           | Revisio             |
| SSK00  | COVER SHEET                                         | P1                  |
| SSK01  | SITE CONTEXT                                        | P1                  |
| SSK02  | EXISTING SITE PLAN                                  | P1                  |
| SSK03  | PROPOSED SITE PLAN                                  | P1                  |
| SSK04  | DEMOLITION PLAN                                     | P1                  |
| SSK05  | DEMOLITION PLAN                                     | P1                  |
| SSK06  | EXISTING SITE PLAN & ARBORIST OVERLAY               | P1                  |
| SSK07  | TREE RETENTION & REMOVAL PLAN                       | P1                  |
| SSK08  | PROPOSED BASEMENT FLOOR PLAN                        | P1                  |
| SSK09  | PROPOSED GROUND FLOOR PLAN                          | P1                  |
| SSK10  | PROPOSED FIRST FLOOR PLAN                           | P1                  |
| SSK11  | ROOF PLAN                                           | P1                  |
| SSK12  | ELEVATIONS - RESIDENCES & GARDEN PAVILION           | P1                  |
| SSK13  | SECTIONS                                            | P1                  |
| SSK14  | WELLNESS CENTRE - FLOOR PLAN, SECTIONS & ELEVATIONS | P1                  |
| SSK15  | ELEVATIONS - XAVIER AND ADMIN BUILDING              | P1                  |
| SSK16  | EXTERNAL MATERIALS                                  | P1                  |
| SSK17  | 3D VIEWS & PERSPECTIVES                             | P1                  |
| SSK18  | SHADOW DIAGRAMS                                     | P1                  |
| SSK19  | 10M HEIGHT BOUNDARY                                 | P1                  |
| SSK20  | DEMOLITION VOLUMES                                  | P1                  |
| SSK21  | WELLNESS EXTERNAL VIEWS                             | P1                  |
| SSK22  | PAVILION EXTERNAL VIEWS                             | P1                  |
| SSK30  | STAGE 01                                            | P1                  |
| SSK31  | STAGE 02                                            | P1                  |
| SSK32  | STAGE 03                                            | P1                  |
| SSK33  | STAGE 04                                            | P1                  |
| SSK34  | STAGE 05                                            | P1                  |
| SSK35  | STAGE 06                                            | P1                  |
| SSK36  | STAGE 07                                            | P1                  |
| SSK37  | STAGE 08                                            | P1                  |