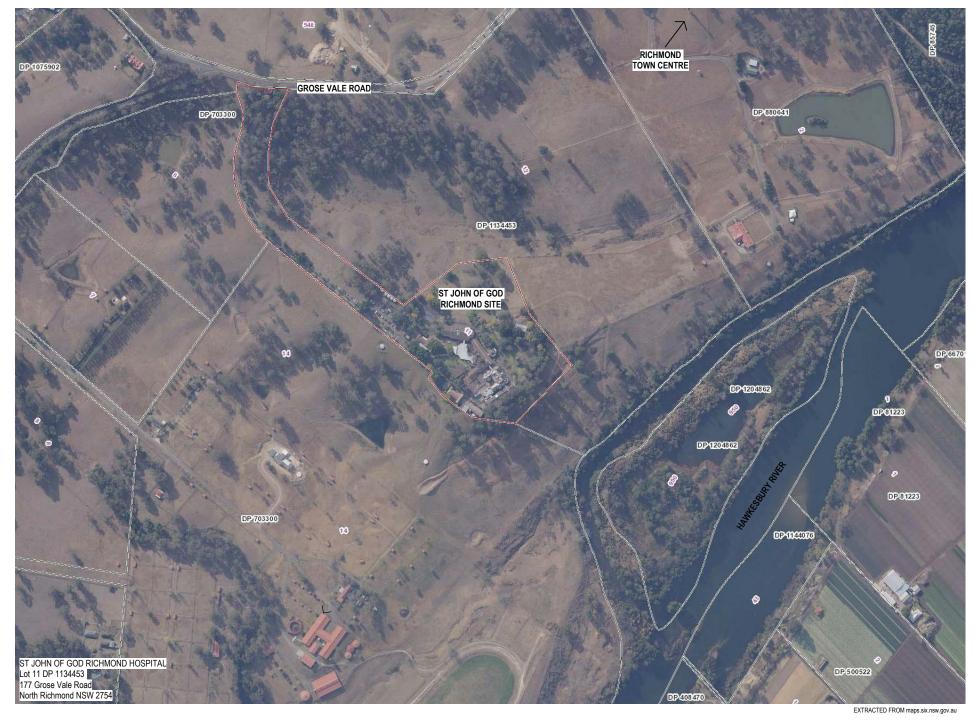

## ST JOHN OF GOD RICHMOND HOSPITAL - REDEVELOPMENT

Lot 11 in DP 1134453 177 Grose Vale Road North Richmond, NSW 2754

| SHEET  | DRAWING LIST - SHEET NAME                           | Current<br>Revision |
|--------|-----------------------------------------------------|---------------------|
| NUMBER | DRAWING LIST - SHEET NAME                           | Revisio             |
| SSK00  | COVER SHEET                                         | P1                  |
| SSK01  | SITE CONTEXT                                        | P1                  |
| SSK02  | EXISTING SITE PLAN                                  | P1                  |
| SSK03  | PROPOSED SITE PLAN                                  | P1                  |
| SSK04  | DEMOLITION PLAN                                     | P1                  |
| SSK05  | DEMOLITION PLAN                                     | P1                  |
| SSK06  | EXISTING SITE PLAN & ARBORIST OVERLAY               | P1                  |
| SSK07  | TREE RETENTION & REMOVAL PLAN                       | P1                  |
| SSK08  | PROPOSED BASEMENT FLOOR PLAN                        | P1                  |
| SSK09  | PROPOSED GROUND FLOOR PLAN                          | P1                  |
| SSK10  | PROPOSED FIRST FLOOR PLAN                           | P1                  |
| SSK11  | ROOF PLAN                                           | P1                  |
| SSK12  | ELEVATIONS - RESIDENCES & GARDEN PAVILION           | P1                  |
| SSK13  | SECTIONS                                            | P1                  |
| SSK14  | WELLNESS CENTRE - FLOOR PLAN, SECTIONS & ELEVATIONS | P1                  |
| SSK15  | ELEVATIONS - XAVIER AND ADMIN BUILDING              | P1                  |
| SSK16  | EXTERNAL MATERIALS                                  | P1                  |
| SSK17  | 3D VIEWS & PERSPECTIVES                             | P1                  |
| SSK18  | SHADOW DIAGRAMS                                     | P1                  |
| SSK19  | 10M HEIGHT BOUNDARY                                 | P1                  |
| SSK20  | DEMOLITION VOLUMES                                  | P1                  |
| SSK21  | WELLNESS EXTERNAL VIEWS                             | P1                  |
| SSK22  | PAVILION EXTERNAL VIEWS                             | P1                  |
| SSK30  | STAGE 01                                            | P1                  |
| SSK31  | STAGE 02                                            | P1                  |
| SSK32  | STAGE 03                                            | P1                  |
| SSK33  | STAGE 04                                            | P1                  |
| SSK34  | STAGE 05                                            | P1                  |
| SSK35  | STAGE 06                                            | P1                  |
| SSK36  | STAGE 07                                            | P1                  |
| SSK37  | STAGE 08                                            | P1                  |