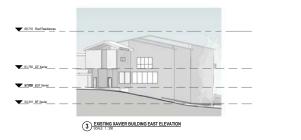

## ST JOHN OF GOD RICHMOND HOSPITAL - REDEVELOPMENT

Lot 11 in DP 1134453 177 Grose Vale Road North Richmond, NSW 2754

| SHEET  | DRAWING LIST - SHEET NAME                           | Current<br>Revision |
|--------|-----------------------------------------------------|---------------------|
| NUMBER | DRAWING LIST - SHEET NAME                           | Revisio             |
| SSK00  | COVER SHEET                                         | P1                  |
| SSK01  | SITE CONTEXT                                        | P1                  |
| SSK02  | EXISTING SITE PLAN                                  | P1                  |
| SSK03  | PROPOSED SITE PLAN                                  | P1                  |
| SSK04  | DEMOLITION PLAN                                     | P1                  |
| SSK05  | DEMOLITION PLAN                                     | P1                  |
| SSK06  | EXISTING SITE PLAN & ARBORIST OVERLAY               | P1                  |
| SSK07  | TREE RETENTION & REMOVAL PLAN                       | P1                  |
| SSK08  | PROPOSED BASEMENT FLOOR PLAN                        | P1                  |
| SSK09  | PROPOSED GROUND FLOOR PLAN                          | P1                  |
| SSK10  | PROPOSED FIRST FLOOR PLAN                           | P1                  |
| SSK11  | ROOF PLAN                                           | P1                  |
| SSK12  | ELEVATIONS - RESIDENCES & GARDEN PAVILION           | P1                  |
| SSK13  | SECTIONS                                            | P1                  |
| SSK14  | WELLNESS CENTRE - FLOOR PLAN, SECTIONS & ELEVATIONS | P1                  |
| SSK15  | ELEVATIONS - XAVIER AND ADMIN BUILDING              | P1                  |
| SSK16  | EXTERNAL MATERIALS                                  | P1                  |
| SSK17  | 3D VIEWS & PERSPECTIVES                             | P1                  |
| SSK18  | SHADOW DIAGRAMS                                     | P1                  |
| SSK19  | 10M HEIGHT BOUNDARY                                 | P1                  |
| SSK20  | DEMOLITION VOLUMES                                  | P1                  |
| SSK21  | WELLNESS EXTERNAL VIEWS                             | P1                  |
| SSK22  | PAVILION EXTERNAL VIEWS                             | P1                  |
| SSK30  | STAGE 01                                            | P1                  |
| SSK31  | STAGE 02                                            | P1                  |
| SSK32  | STAGE 03                                            | P1                  |
| SSK33  | STAGE 04                                            | P1                  |
| SSK34  | STAGE 05                                            | P1                  |
| SSK35  | STAGE 06                                            | P1                  |
| SSK36  | STAGE 07                                            | P1                  |
| SSK37  | STAGE 08                                            | P1                  |