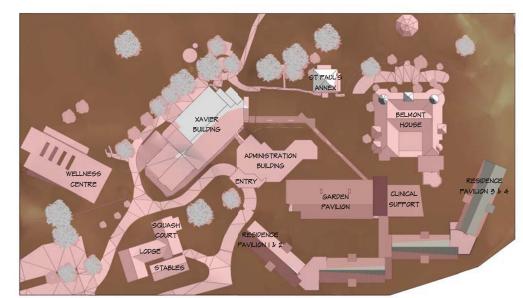

## ST JOHN OF GOD RICHMOND HOSPITAL - REDEVELOPMENT

Lot 11 in DP 1134453 177 Grose Vale Road North Richmond, NSW 2754

| SHEET  | DRAWING LIST - SHEET NAME                           | Current<br>Revision |
|--------|-----------------------------------------------------|---------------------|
| NUMBER | DRAWING LIST - SHEET NAME                           | Revisio             |
| SSK00  | COVER SHEET                                         | P1                  |
| SSK01  | SITE CONTEXT                                        | P1                  |
| SSK02  | EXISTING SITE PLAN                                  | P1                  |
| SSK03  | PROPOSED SITE PLAN                                  | P1                  |
| SSK04  | DEMOLITION PLAN                                     | P1                  |
| SSK05  | DEMOLITION PLAN                                     | P1                  |
| SSK06  | EXISTING SITE PLAN & ARBORIST OVERLAY               | P1                  |
| SSK07  | TREE RETENTION & REMOVAL PLAN                       | P1                  |
| SSK08  | PROPOSED BASEMENT FLOOR PLAN                        | P1                  |
| SSK09  | PROPOSED GROUND FLOOR PLAN                          | P1                  |
| SSK10  | PROPOSED FIRST FLOOR PLAN                           | P1                  |
| SSK11  | ROOF PLAN                                           | P1                  |
| SSK12  | ELEVATIONS - RESIDENCES & GARDEN PAVILION           | P1                  |
| SSK13  | SECTIONS                                            | P1                  |
| SSK14  | WELLNESS CENTRE - FLOOR PLAN, SECTIONS & ELEVATIONS | P1                  |
| SSK15  | ELEVATIONS - XAVIER AND ADMIN BUILDING              | P1                  |
| SSK16  | EXTERNAL MATERIALS                                  | P1                  |
| SSK17  | 3D VIEWS & PERSPECTIVES                             | P1                  |
| SSK18  | SHADOW DIAGRAMS                                     | P1                  |
| SSK19  | 10M HEIGHT BOUNDARY                                 | P1                  |
| SSK20  | DEMOLITION VOLUMES                                  | P1                  |
| SSK21  | WELLNESS EXTERNAL VIEWS                             | P1                  |
| SSK22  | PAVILION EXTERNAL VIEWS                             | P1                  |
| SSK30  | STAGE 01                                            | P1                  |
| SSK31  | STAGE 02                                            | P1                  |
| SSK32  | STAGE 03                                            | P1                  |
| SSK33  | STAGE 04                                            | P1                  |
| SSK34  | STAGE 05                                            | P1                  |
| SSK35  | STAGE 06                                            | P1                  |
| SSK36  | STAGE 07                                            | P1                  |
| SSK37  | STAGE 08                                            | P1                  |