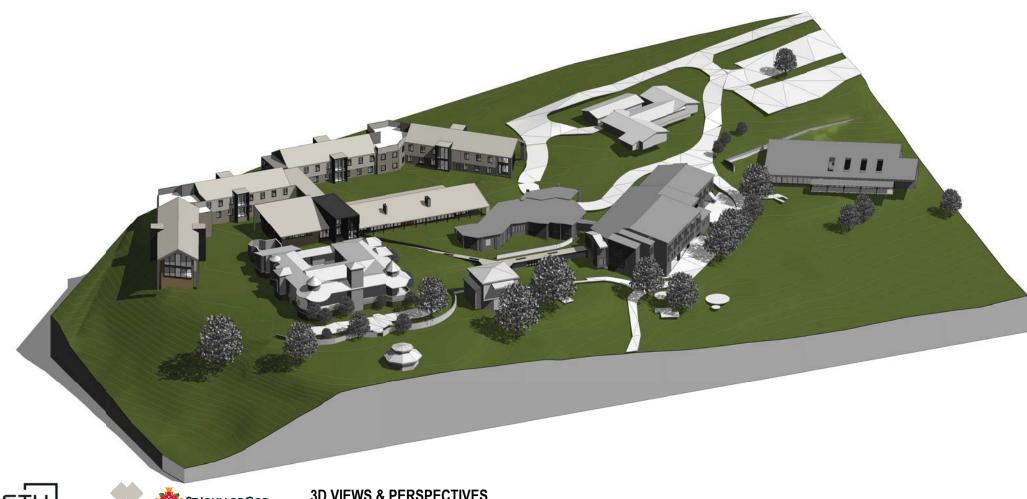

## ST JOHN OF GOD RICHMOND HOSPITAL - REDEVELOPMENT

Lot 11 in DP 1134453 177 Grose Vale Road North Richmond, NSW 2754

| SHEET  | DRAWING LIST - SHEET NAME                           | Current<br>Revision |
|--------|-----------------------------------------------------|---------------------|
| NUMBER | DRAWING LIST - SHEET NAME                           | Revisio             |
| SSK00  | COVER SHEET                                         | P1                  |
| SSK01  | SITE CONTEXT                                        | P1                  |
| SSK02  | EXISTING SITE PLAN                                  | P1                  |
| SSK03  | PROPOSED SITE PLAN                                  | P1                  |
| SSK04  | DEMOLITION PLAN                                     | P1                  |
| SSK05  | DEMOLITION PLAN                                     | P1                  |
| SSK06  | EXISTING SITE PLAN & ARBORIST OVERLAY               | P1                  |
| SSK07  | TREE RETENTION & REMOVAL PLAN                       | P1                  |
| SSK08  | PROPOSED BASEMENT FLOOR PLAN                        | P1                  |
| SSK09  | PROPOSED GROUND FLOOR PLAN                          | P1                  |
| SSK10  | PROPOSED FIRST FLOOR PLAN                           | P1                  |
| SSK11  | ROOF PLAN                                           | P1                  |
| SSK12  | ELEVATIONS - RESIDENCES & GARDEN PAVILION           | P1                  |
| SSK13  | SECTIONS                                            | P1                  |
| SSK14  | WELLNESS CENTRE - FLOOR PLAN, SECTIONS & ELEVATIONS | P1                  |
| SSK15  | ELEVATIONS - XAVIER AND ADMIN BUILDING              | P1                  |
| SSK16  | EXTERNAL MATERIALS                                  | P1                  |
| SSK17  | 3D VIEWS & PERSPECTIVES                             | P1                  |
| SSK18  | SHADOW DIAGRAMS                                     | P1                  |
| SSK19  | 10M HEIGHT BOUNDARY                                 | P1                  |
| SSK20  | DEMOLITION VOLUMES                                  | P1                  |
| SSK21  | WELLNESS EXTERNAL VIEWS                             | P1                  |
| SSK22  | PAVILION EXTERNAL VIEWS                             | P1                  |
| SSK30  | STAGE 01                                            | P1                  |
| SSK31  | STAGE 02                                            | P1                  |
| SSK32  | STAGE 03                                            | P1                  |
| SSK33  | STAGE 04                                            | P1                  |
| SSK34  | STAGE 05                                            | P1                  |
| SSK35  | STAGE 06                                            | P1                  |
| SSK36  | STAGE 07                                            | P1                  |
| SSK37  | STAGE 08                                            | P1                  |