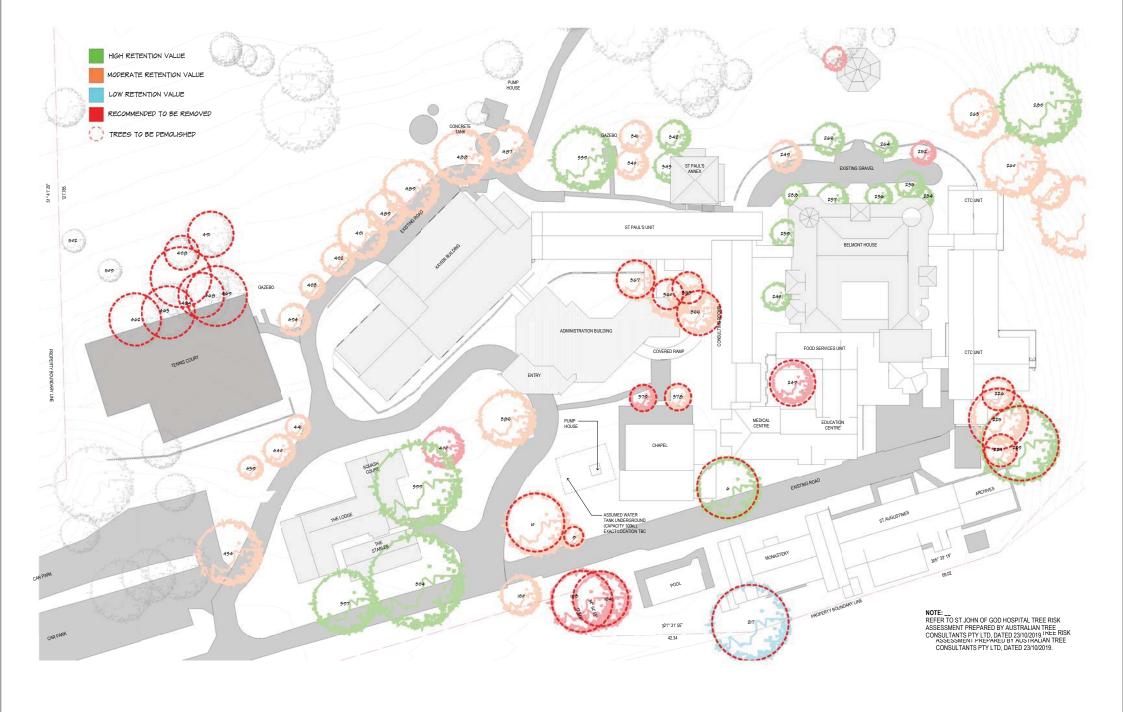

## ST JOHN OF GOD RICHMOND HOSPITAL - REDEVELOPMENT

Lot 11 in DP 1134453 177 Grose Vale Road North Richmond, NSW 2754

| SHEET  | DRAWING LIST - SHEET NAME                           | Current<br>Revision |
|--------|-----------------------------------------------------|---------------------|
| NUMBER | DRAWING LIST - SHEET NAME                           | Revisio             |
| SSK00  | COVER SHEET                                         | P1                  |
| SSK01  | SITE CONTEXT                                        | P1                  |
| SSK02  | EXISTING SITE PLAN                                  | P1                  |
| SSK03  | PROPOSED SITE PLAN                                  | P1                  |
| SSK04  | DEMOLITION PLAN                                     | P1                  |
| SSK05  | DEMOLITION PLAN                                     | P1                  |
| SSK06  | EXISTING SITE PLAN & ARBORIST OVERLAY               | P1                  |
| SSK07  | TREE RETENTION & REMOVAL PLAN                       | P1                  |
| SSK08  | PROPOSED BASEMENT FLOOR PLAN                        | P1                  |
| SSK09  | PROPOSED GROUND FLOOR PLAN                          | P1                  |
| SSK10  | PROPOSED FIRST FLOOR PLAN                           | P1                  |
| SSK11  | ROOF PLAN                                           | P1                  |
| SSK12  | ELEVATIONS - RESIDENCES & GARDEN PAVILION           | P1                  |
| SSK13  | SECTIONS                                            | P1                  |
| SSK14  | WELLNESS CENTRE - FLOOR PLAN, SECTIONS & ELEVATIONS | P1                  |
| SSK15  | ELEVATIONS - XAVIER AND ADMIN BUILDING              | P1                  |
| SSK16  | EXTERNAL MATERIALS                                  | P1                  |
| SSK17  | 3D VIEWS & PERSPECTIVES                             | P1                  |
| SSK18  | SHADOW DIAGRAMS                                     | P1                  |
| SSK19  | 10M HEIGHT BOUNDARY                                 | P1                  |
| SSK20  | DEMOLITION VOLUMES                                  | P1                  |
| SSK21  | WELLNESS EXTERNAL VIEWS                             | P1                  |
| SSK22  | PAVILION EXTERNAL VIEWS                             | P1                  |
| SSK30  | STAGE 01                                            | P1                  |
| SSK31  | STAGE 02                                            | P1                  |
| SSK32  | STAGE 03                                            | P1                  |
| SSK33  | STAGE 04                                            | P1                  |
| SSK34  | STAGE 05                                            | P1                  |
| SSK35  | STAGE 06                                            | P1                  |
| SSK36  | STAGE 07                                            | P1                  |
| SSK37  | STAGE 08                                            | P1                  |