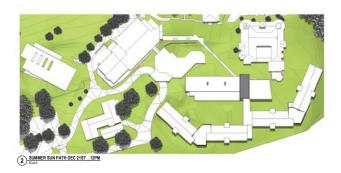

## ST JOHN OF GOD RICHMOND HOSPITAL - REDEVELOPMENT

Lot 11 in DP 1134453 177 Grose Vale Road North Richmond, NSW 2754

| SHEET  | DRAWING LIST - SHEET NAME                           | Current<br>Revision |
|--------|-----------------------------------------------------|---------------------|
| NUMBER | DRAWING LIST - SHEET NAME                           | Revisio             |
| SSK00  | COVER SHEET                                         | P1                  |
| SSK01  | SITE CONTEXT                                        | P1                  |
| SSK02  | EXISTING SITE PLAN                                  | P1                  |
| SSK03  | PROPOSED SITE PLAN                                  | P1                  |
| SSK04  | DEMOLITION PLAN                                     | P1                  |
| SSK05  | DEMOLITION PLAN                                     | P1                  |
| SSK06  | EXISTING SITE PLAN & ARBORIST OVERLAY               | P1                  |
| SSK07  | TREE RETENTION & REMOVAL PLAN                       | P1                  |
| SSK08  | PROPOSED BASEMENT FLOOR PLAN                        | P1                  |
| SSK09  | PROPOSED GROUND FLOOR PLAN                          | P1                  |
| SSK10  | PROPOSED FIRST FLOOR PLAN                           | P1                  |
| SSK11  | ROOF PLAN                                           | P1                  |
| SSK12  | ELEVATIONS - RESIDENCES & GARDEN PAVILION           | P1                  |
| SSK13  | SECTIONS                                            | P1                  |
| SSK14  | WELLNESS CENTRE - FLOOR PLAN, SECTIONS & ELEVATIONS | P1                  |
| SSK15  | ELEVATIONS - XAVIER AND ADMIN BUILDING              | P1                  |
| SSK16  | EXTERNAL MATERIALS                                  | P1                  |
| SSK17  | 3D VIEWS & PERSPECTIVES                             | P1                  |
| SSK18  | SHADOW DIAGRAMS                                     | P1                  |
| SSK19  | 10M HEIGHT BOUNDARY                                 | P1                  |
| SSK20  | DEMOLITION VOLUMES                                  | P1                  |
| SSK21  | WELLNESS EXTERNAL VIEWS                             | P1                  |
| SSK22  | PAVILION EXTERNAL VIEWS                             | P1                  |
| SSK30  | STAGE 01                                            | P1                  |
| SSK31  | STAGE 02                                            | P1                  |
| SSK32  | STAGE 03                                            | P1                  |
| SSK33  | STAGE 04                                            | P1                  |
| SSK34  | STAGE 05                                            | P1                  |
| SSK35  | STAGE 06                                            | P1                  |
| SSK36  | STAGE 07                                            | P1                  |
| SSK37  | STAGE 08                                            | P1                  |