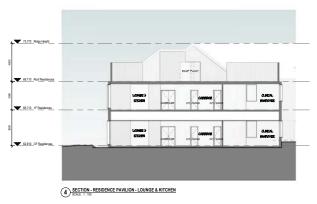

## ST JOHN OF GOD RICHMOND HOSPITAL - REDEVELOPMENT

Lot 11 in DP 1134453 177 Grose Vale Road North Richmond, NSW 2754

| SHEET  | DRAWING LIST - SHEET NAME                           | Current<br>Revision |
|--------|-----------------------------------------------------|---------------------|
| NUMBER | DRAWING LIST - SHEET NAME                           | Revisio             |
| SSK00  | COVER SHEET                                         | P1                  |
| SSK01  | SITE CONTEXT                                        | P1                  |
| SSK02  | EXISTING SITE PLAN                                  | P1                  |
| SSK03  | PROPOSED SITE PLAN                                  | P1                  |
| SSK04  | DEMOLITION PLAN                                     | P1                  |
| SSK05  | DEMOLITION PLAN                                     | P1                  |
| SSK06  | EXISTING SITE PLAN & ARBORIST OVERLAY               | P1                  |
| SSK07  | TREE RETENTION & REMOVAL PLAN                       | P1                  |
| SSK08  | PROPOSED BASEMENT FLOOR PLAN                        | P1                  |
| SSK09  | PROPOSED GROUND FLOOR PLAN                          | P1                  |
| SSK10  | PROPOSED FIRST FLOOR PLAN                           | P1                  |
| SSK11  | ROOF PLAN                                           | P1                  |
| SSK12  | ELEVATIONS - RESIDENCES & GARDEN PAVILION           | P1                  |
| SSK13  | SECTIONS                                            | P1                  |
| SSK14  | WELLNESS CENTRE - FLOOR PLAN, SECTIONS & ELEVATIONS | P1                  |
| SSK15  | ELEVATIONS - XAVIER AND ADMIN BUILDING              | P1                  |
| SSK16  | EXTERNAL MATERIALS                                  | P1                  |
| SSK17  | 3D VIEWS & PERSPECTIVES                             | P1                  |
| SSK18  | SHADOW DIAGRAMS                                     | P1                  |
| SSK19  | 10M HEIGHT BOUNDARY                                 | P1                  |
| SSK20  | DEMOLITION VOLUMES                                  | P1                  |
| SSK21  | WELLNESS EXTERNAL VIEWS                             | P1                  |
| SSK22  | PAVILION EXTERNAL VIEWS                             | P1                  |
| SSK30  | STAGE 01                                            | P1                  |
| SSK31  | STAGE 02                                            | P1                  |
| SSK32  | STAGE 03                                            | P1                  |
| SSK33  | STAGE 04                                            | P1                  |
| SSK34  | STAGE 05                                            | P1                  |
| SSK35  | STAGE 06                                            | P1                  |
| SSK36  | STAGE 07                                            | P1                  |
| SSK37  | STAGE 08                                            | P1                  |