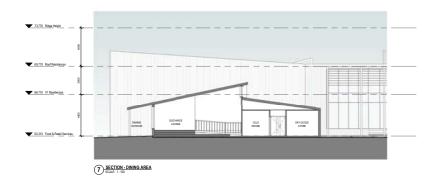

| P1                  |
| SSK33  | STAGE 04                                            | P1                  |
| SSK34  | STAGE 05                                            | P1                  |
| SSK35  | STAGE 06                                            | P1                  |
| SSK36  | STAGE 07                                            | P1                  |
| SSK37  | STAGE 08                                            | P1                  |

**SEARS SUBMISSION - P1 REVISION 27/11/20** 



OVERALL 3D VIEW







Date 27.11.2020

















Drawing Number: SSK01











































Project Number 10444











Revision: P1































ST JOHN OF GOD RICHMOND HOSPITAL REDEVELOPMENT





















Date 27.11.2020































Project Number 10444







Fig.6 305 Longline

Fig.7 Cemintel Lime

Fig.8 Cemintel Ebony







Fig.9 Cemintel Smoked

Fig.10 Cemintel Metal

Fig.11 Window Frame Profiles















3 02 3D VIEW WEST WING GABLE ELEVATION

03 3D VIEW EAST WING GABLE ELEVATION
SCALE:

































3D Site - 10m Height Blanket 3D View SCALE:







Date 27.11.2020



3D Site - Demolition Volumes Plan View



EXISTING BUILDINGS FOR DEMOLITION - GROSS VOLUMES

| LAIO | TING BUILDINGS FOR DEMOLITION - GROSS | VOLUIVII |
|------|---------------------------------------|----------|
| •    | CHAPEL                                | 2516M3   |
| •    | MONASTRY                              | 3010M3   |
| •    | ST AUGUSTINES / ARCHIVES