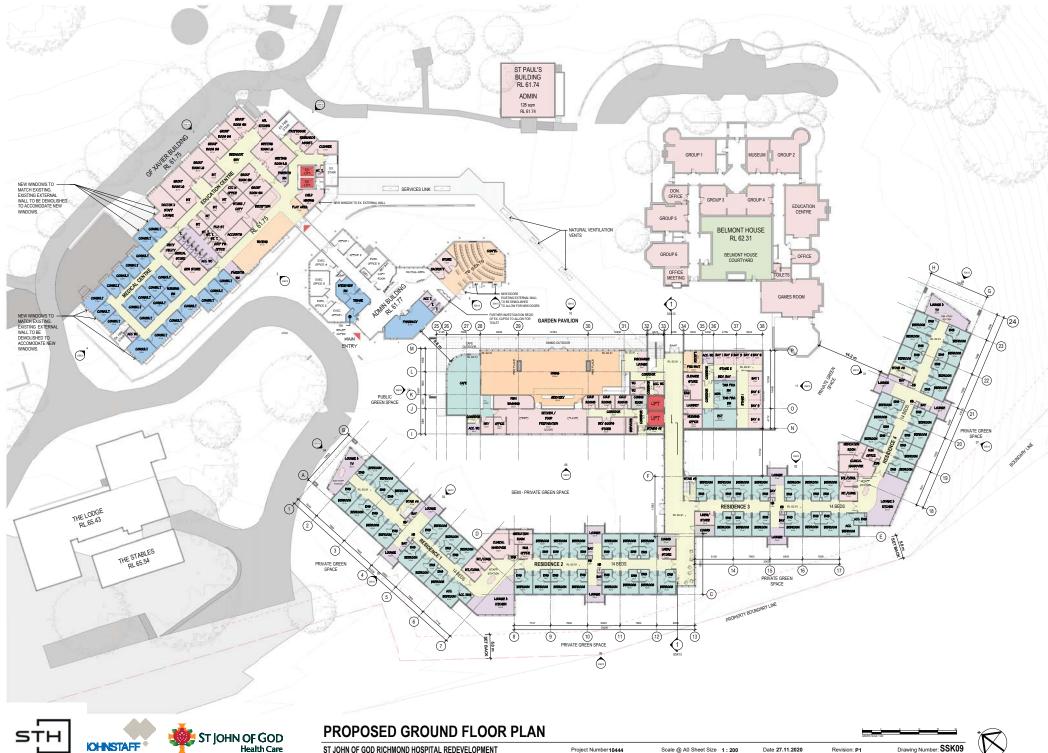

## ST JOHN OF GOD RICHMOND HOSPITAL - REDEVELOPMENT

Lot 11 in DP 1134453 177 Grose Vale Road North Richmond, NSW 2754

| SHEET  | DRAWING LIST - SHEET NAME                           | Current<br>Revision |
|--------|-----------------------------------------------------|---------------------|
| NUMBER | DRAWING LIST - SHEET NAME                           | Revisio             |
| SSK00  | COVER SHEET                                         | P1                  |
| SSK01  | SITE CONTEXT                                        | P1                  |
| SSK02  | EXISTING SITE PLAN                                  | P1                  |
| SSK03  | PROPOSED SITE PLAN                                  | P1                  |
| SSK04  | DEMOLITION PLAN                                     | P1                  |
| SSK05  | DEMOLITION PLAN                                     | P1                  |
| SSK06  | EXISTING SITE PLAN & ARBORIST OVERLAY               | P1                  |
| SSK07  | TREE RETENTION & REMOVAL PLAN                       | P1                  |
| SSK08  | PROPOSED BASEMENT FLOOR PLAN                        | P1                  |
| SSK09  | PROPOSED GROUND FLOOR PLAN                          | P1                  |
| SSK10  | PROPOSED FIRST FLOOR PLAN                           | P1                  |
| SSK11  | ROOF PLAN                                           | P1                  |
| SSK12  | ELEVATIONS - RESIDENCES & GARDEN PAVILION           | P1                  |
| SSK13  | SECTIONS                                            | P1                  |
| SSK14  | WELLNESS CENTRE - FLOOR PLAN, SECTIONS & ELEVATIONS | P1                  |
| SSK15  | ELEVATIONS - XAVIER AND ADMIN BUILDING              | P1                  |
| SSK16  | EXTERNAL MATERIALS                                  | P1                  |
| SSK17  | 3D VIEWS & PERSPECTIVES                             | P1                  |
| SSK18  | SHADOW DIAGRAMS                                     | P1                  |
| SSK19  | 10M HEIGHT BOUNDARY                                 | P1                  |
| SSK20  | DEMOLITION VOLUMES                                  | P1                  |
| SSK21  | WELLNESS EXTERNAL VIEWS                             | P1                  |
| SSK22  | PAVILION EXTERNAL VIEWS                             | P1                  |
| SSK30  | STAGE 01                                            | P1                  |
| SSK31  | STAGE 02                                            | P1                  |
| SSK32  | STAGE 03                                            | P1                  |
| SSK33  | STAGE 04                                            | P1                  |
| SSK34  | STAGE 05                                            | P1                  |
| SSK35  | STAGE 06                                            | P1                  |
| SSK36  | STAGE 07                                            | P1                  |
| SSK37  | STAGE 08                                            | P1                  |