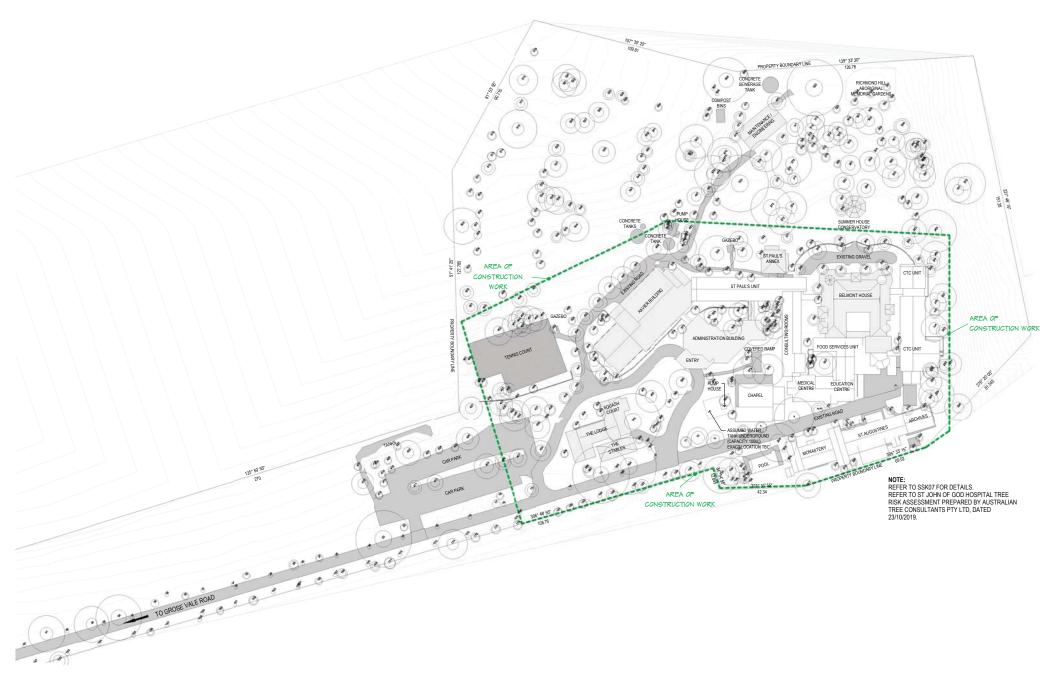

## ST JOHN OF GOD RICHMOND HOSPITAL - REDEVELOPMENT

Lot 11 in DP 1134453 177 Grose Vale Road North Richmond, NSW 2754

| SHEET  | DRAWING LIST - SHEET NAME                           | Current<br>Revision |
|--------|-----------------------------------------------------|---------------------|
| NUMBER | DRAWING LIST - SHEET NAME                           | Revisio             |
| SSK00  | COVER SHEET                                         | P1                  |
| SSK01  | SITE CONTEXT                                        | P1                  |
| SSK02  | EXISTING SITE PLAN                                  | P1                  |
| SSK03  | PROPOSED SITE PLAN                                  | P1                  |
| SSK04  | DEMOLITION PLAN                                     | P1                  |
| SSK05  | DEMOLITION PLAN                                     | P1                  |
| SSK06  | EXISTING SITE PLAN & ARBORIST OVERLAY               | P1                  |
| SSK07  | TREE RETENTION & REMOVAL PLAN                       | P1                  |
| SSK08  | PROPOSED BASEMENT FLOOR PLAN                        | P1                  |
| SSK09  | PROPOSED GROUND FLOOR PLAN                          | P1                  |
| SSK10  | PROPOSED FIRST FLOOR PLAN                           | P1                  |
| SSK11  | ROOF PLAN                                           | P1                  |
| SSK12  | ELEVATIONS - RESIDENCES & GARDEN PAVILION           | P1                  |
| SSK13  | SECTIONS                                            | P1                  |
| SSK14  | WELLNESS CENTRE - FLOOR PLAN, SECTIONS & ELEVATIONS | P1                  |
| SSK15  | ELEVATIONS - XAVIER AND ADMIN BUILDING              | P1                  |
| SSK16  | EXTERNAL MATERIALS                                  | P1                  |
| SSK17  | 3D VIEWS & PERSPECTIVES                             | P1                  |
| SSK18  | SHADOW DIAGRAMS                                     | P1                  |
| SSK19  | 10M HEIGHT BOUNDARY                                 | P1                  |
| SSK20  | DEMOLITION VOLUMES                                  | P1                  |
| SSK21  | WELLNESS EXTERNAL VIEWS                             | P1                  |
| SSK22  | PAVILION EXTERNAL VIEWS                             | P1                  |
| SSK30  | STAGE 01                                            | P1                  |
| SSK31  | STAGE 02                                            | P1                  |
| SSK32  | STAGE 03                                            | P1                  |
| SSK33  | STAGE 04                                            | P1                  |
| SSK34  | STAGE 05                                            | P1                  |
| SSK35  | STAGE 06                                            | P1                  |
| SSK36  | STAGE 07                                            | P1                  |
| SSK37  | STAGE 08                                            | P1                  |