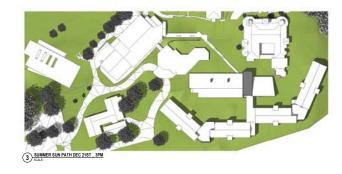

## ST JOHN OF GOD RICHMOND HOSPITAL - REDEVELOPMENT

Lot 11 in DP 1134453 177 Grose Vale Road North Richmond, NSW 2754

| SHEET  | DRAWING LIST - SHEET NAME                           | Current<br>Revision |
|--------|-----------------------------------------------------|---------------------|
| NUMBER | DRAWING LIST - SHEET NAME                           | Revisio             |
| SSK00  | COVER SHEET                                         | P1                  |
| SSK01  | SITE CONTEXT                                        | P1                  |
| SSK02  | EXISTING SITE PLAN                                  | P1                  |
| SSK03  | PROPOSED SITE PLAN                                  | P1                  |
| SSK04  | DEMOLITION PLAN                                     | P1                  |
| SSK05  | DEMOLITION PLAN                                     | P1                  |
| SSK06  | EXISTING SITE PLAN & ARBORIST OVERLAY               | P1                  |
| SSK07  | TREE RETENTION & REMOVAL PLAN                       | P1                  |
| SSK08  | PROPOSED BASEMENT FLOOR PLAN                        | P1                  |
| SSK09  | PROPOSED GROUND FLOOR PLAN                          | P1                  |
| SSK10  | PROPOSED FIRST FLOOR PLAN                           | P1                  |
| SSK11  | ROOF PLAN                                           | P1                  |
| SSK12  | ELEVATIONS - RESIDENCES & GARDEN PAVILION           | P1                  |
| SSK13  | SECTIONS                                            | P1                  |
| SSK14  | WELLNESS CENTRE - FLOOR PLAN, SECTIONS & ELEVATIONS | P1                  |
| SSK15  | ELEVATIONS - XAVIER AND ADMIN BUILDING              | P1                  |
| SSK16  | EXTERNAL MATERIALS                                  | P1                  |
| SSK17  | 3D VIEWS & PERSPECTIVES                             | P1                  |
| SSK18  | SHADOW DIAGRAMS                                     | P1                  |
| SSK19  | 10M HEIGHT BOUNDARY                                 | P1                  |
| SSK20  | DEMOLITION VOLUMES                                  | P1                  |
| SSK21  | WELLNESS EXTERNAL VIEWS                             | P1                  |
| SSK22  | PAVILION EXTERNAL VIEWS                             | P1                  |
| SSK30  | STAGE 01                                            | P1                  |
| SSK31  | STAGE 02                                            | P1                  |
| SSK32  | STAGE 03                                            | P1                  |
| SSK33  | STAGE 04                                            | P1                  |
| SSK34  | STAGE 05                                            | P1                  |
| SSK35  | STAGE 06                                            | P1                  |
| SSK36  | STAGE 07                                            | P1                  |
| SSK37  | STAGE 08                                            | P1                  |