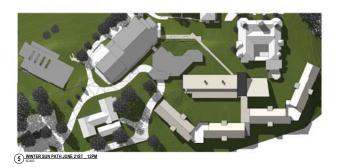

## ST JOHN OF GOD RICHMOND HOSPITAL - REDEVELOPMENT

Lot 11 in DP 1134453 177 Grose Vale Road North Richmond, NSW 2754

| SHEET  | DRAWING LIST - SHEET NAME                           | Current<br>Revision |
|--------|-----------------------------------------------------|---------------------|
| NUMBER | DRAWING LIST - SHEET NAME                           | Revisio             |
| SSK00  | COVER SHEET                                         | P1                  |
| SSK01  | SITE CONTEXT                                        | P1                  |
| SSK02  | EXISTING SITE PLAN                                  | P1                  |
| SSK03  | PROPOSED SITE PLAN                                  | P1                  |
| SSK04  | DEMOLITION PLAN                                     | P1                  |
| SSK05  | DEMOLITION PLAN                                     | P1                  |
| SSK06  | EXISTING SITE PLAN & ARBORIST OVERLAY               | P1                  |
| SSK07  | TREE RETENTION & REMOVAL PLAN                       | P1                  |
| SSK08  | PROPOSED BASEMENT FLOOR PLAN                        | P1                  |
| SSK09  | PROPOSED GROUND FLOOR PLAN                          | P1                  |
| SSK10  | PROPOSED FIRST FLOOR PLAN                           | P1                  |
| SSK11  | ROOF PLAN                                           | P1                  |
| SSK12  | ELEVATIONS - RESIDENCES & GARDEN PAVILION           | P1                  |
| SSK13  | SECTIONS                                            | P1                  |
| SSK14  | WELLNESS CENTRE - FLOOR PLAN, SECTIONS & ELEVATIONS | P1                  |
| SSK15  | ELEVATIONS - XAVIER AND ADMIN BUILDING              | P1                  |
| SSK16  | EXTERNAL MATERIALS                                  | P1                  |
| SSK17  | 3D VIEWS & PERSPECTIVES                             | P1                  |
| SSK18  | SHADOW DIAGRAMS                                     | P1                  |
| SSK19  | 10M HEIGHT BOUNDARY                                 | P1                  |
| SSK20  | DEMOLITION VOLUMES                                  | P1                  |
| SSK21  | WELLNESS EXTERNAL VIEWS                             | P1                  |
| SSK22  | PAVILION EXTERNAL VIEWS                             | P1                  |
| SSK30  | STAGE 01                                            | P1                  |
| SSK31  | STAGE 02                                            | P1                  |
| SSK32  | STAGE 03                                            | P1                  |
| SSK33  | STAGE 04                                            | P1                  |
| SSK34  | STAGE 05                                            | P1                  |
| SSK35  | STAGE 06                                            | P1                  |
| SSK36  | STAGE 07                                            | P1                  |
| SSK37  | STAGE 08                                            | P1                  |