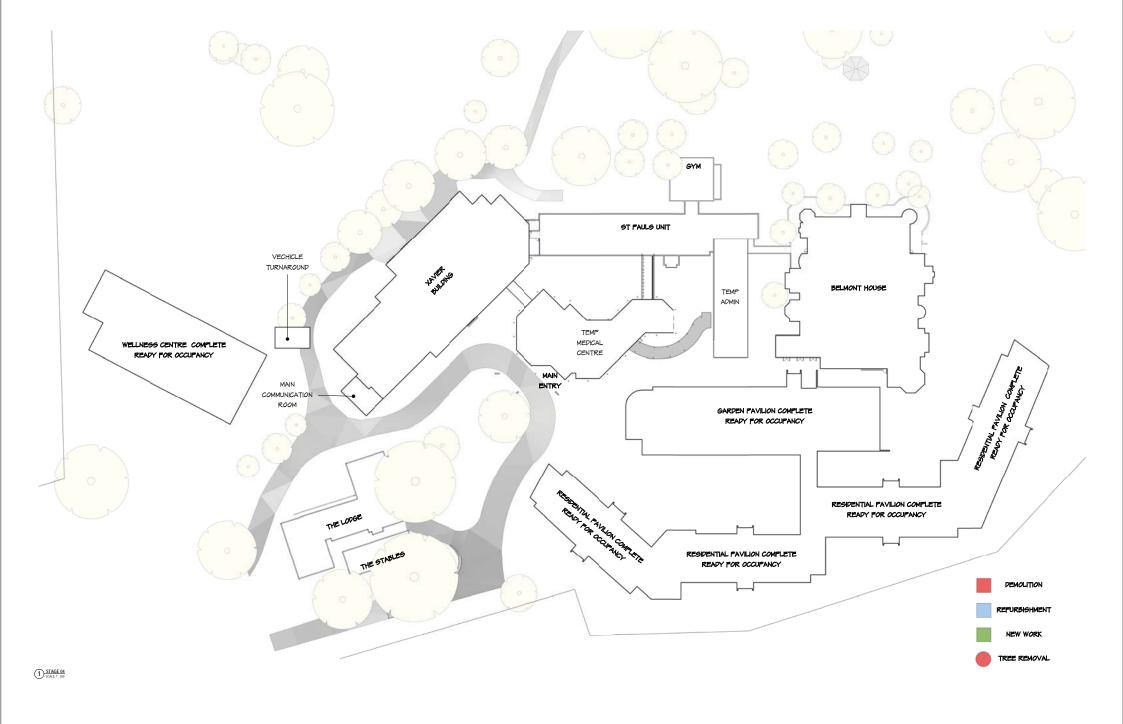

## ST JOHN OF GOD RICHMOND HOSPITAL - REDEVELOPMENT

Lot 11 in DP 1134453 177 Grose Vale Road North Richmond, NSW 2754

| SHEET  | DRAWING LIST - SHEET NAME                           | Current<br>Revision |
|--------|-----------------------------------------------------|---------------------|
| NUMBER | DRAWING LIST - SHEET NAME                           | Revisio             |
| SSK00  | COVER SHEET                                         | P1                  |
| SSK01  | SITE CONTEXT                                        | P1                  |
| SSK02  | EXISTING SITE PLAN                                  | P1                  |
| SSK03  | PROPOSED SITE PLAN                                  | P1                  |
| SSK04  | DEMOLITION PLAN                                     | P1                  |
| SSK05  | DEMOLITION PLAN                                     | P1                  |
| SSK06  | EXISTING SITE PLAN & ARBORIST OVERLAY               | P1                  |
| SSK07  | TREE RETENTION & REMOVAL PLAN                       | P1                  |
| SSK08  | PROPOSED BASEMENT FLOOR PLAN                        | P1                  |
| SSK09  | PROPOSED GROUND FLOOR PLAN                          | P1                  |
| SSK10  | PROPOSED FIRST FLOOR PLAN                           | P1                  |
| SSK11  | ROOF PLAN                                           | P1                  |
| SSK12  | ELEVATIONS - RESIDENCES & GARDEN PAVILION           | P1                  |
| SSK13  | SECTIONS                                            | P1                  |
| SSK14  | WELLNESS CENTRE - FLOOR PLAN, SECTIONS & ELEVATIONS | P1                  |
| SSK15  | ELEVATIONS - XAVIER AND ADMIN BUILDING              | P1                  |
| SSK16  | EXTERNAL MATERIALS                                  | P1                  |
| SSK17  | 3D VIEWS & PERSPECTIVES                             | P1                  |
| SSK18  | SHADOW DIAGRAMS                                     | P1                  |
| SSK19  | 10M HEIGHT BOUNDARY                                 | P1                  |
| SSK20  | DEMOLITION VOLUMES                                  | P1                  |
| SSK21  | WELLNESS EXTERNAL VIEWS                             | P1                  |
| SSK22  | PAVILION EXTERNAL VIEWS                             | P1                  |
| SSK30  | STAGE 01                                            | P1                  |
| SSK31  | STAGE 02                                            | P1                  |
| SSK32  | STAGE 03                                            | P1                  |
| SSK33  | STAGE 04                                            | P1                  |
| SSK34  | STAGE 05                                            | P1                  |
| SSK35  | STAGE 06                                            | P1                  |
| SSK36  | STAGE 07                                            | P1                  |
| SSK37  | STAGE 08                                            | P1                  |