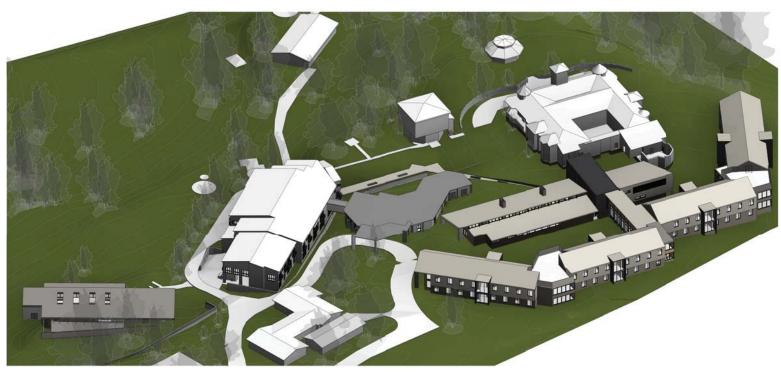

**SEARS SUBMISSION - P1 REVISION 27/11/20** 

OVERALL 3D VIEW

Date 27.11.2020

Drawing Number: SSK01

Project Number 10444

Revision: P1

ST JOHN OF GOD RICHMOND HOSPITAL REDEVELOPMENT

Date 27.11.2020