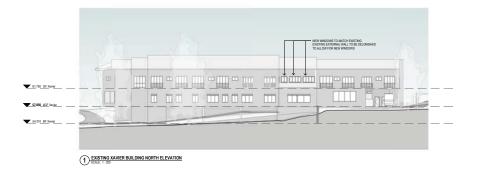

P1                  |
| SSK33  | STAGE 04                                            | P1                  |
| SSK34  | STAGE 05                                            | P1                  |
| SSK35  | STAGE 06                                            | P1                  |
| SSK36  | STAGE 07                                            | P1                  |
| SSK37  | STAGE 08                                            | P1                  |

**SEARS SUBMISSION - P1 REVISION 27/11/20** 



OVERALL 3D VIEW







Date 27.11.2020

















Drawing Number: SSK01











































Project Number 10444











Revision: P1































ST JOHN OF GOD RICHMOND HOSPITAL REDEVELOPMENT





















Date 27.11.2020































Project Number 10444







Fig.6 305 Longline

Fig.7 Cemintel Lime

Fig.8 Cemintel Ebony







Fig.9 Cemintel Smoked

Fig.10 Cemintel Metal

Fig.11 Window Frame Profiles















3 02 3D VIEW WEST WING GABLE ELEVATION

03 3D VIEW EAST WING GABLE ELEVATION
SCALE:

































3D Site - 10m Height Blanket 3D View SCALE:







Date 27.11.2020



3D Site - Demolition Volumes Plan View



EXISTING BUILDINGS FOR DEMOLITION - GROSS VOLUMES

| LAIO | TING BUILDINGS FOR DEMOLITION - GROSS | VOLUIVII |
|------|---------------------------------------|----------|
| •    | CHAPEL                                | 2516M3   |
| •    | MONASTRY                              | 3010M3   |
| •    | ST AUGUSTINES / ARCHIVES              | 2762M3   |
| •    | CTC UN