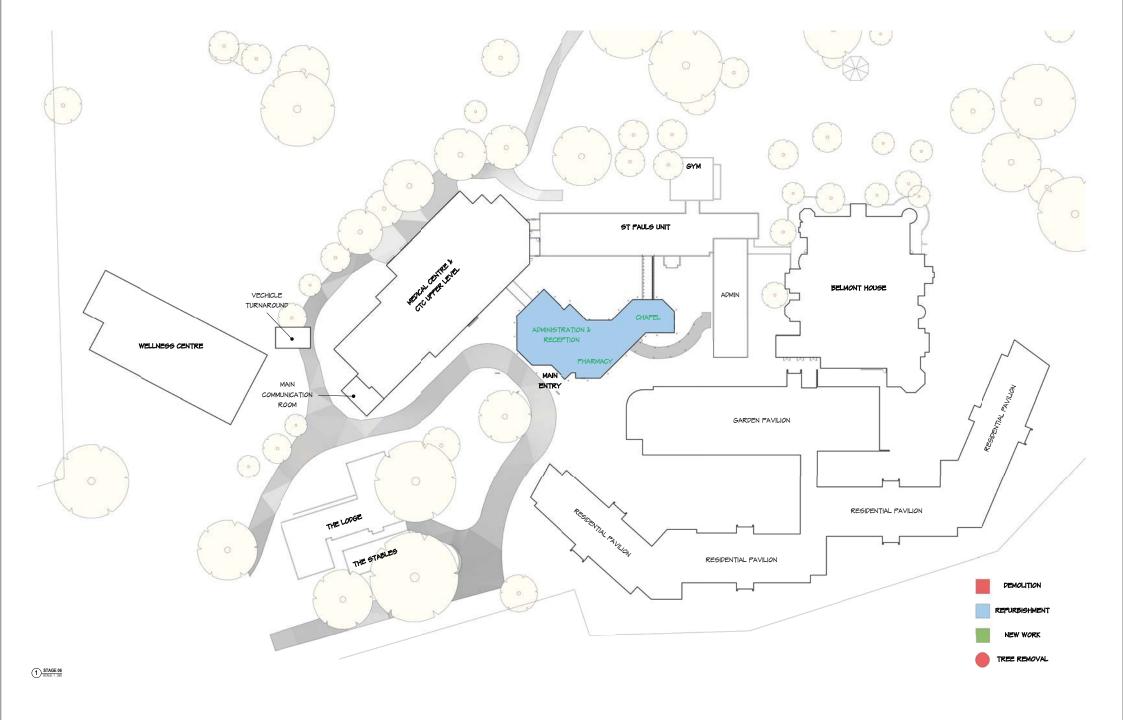

## ST JOHN OF GOD RICHMOND HOSPITAL - REDEVELOPMENT

Lot 11 in DP 1134453 177 Grose Vale Road North Richmond, NSW 2754

| SHEET  | DRAWING LIST - SHEET NAME                           | Current<br>Revision |
|--------|-----------------------------------------------------|---------------------|
| NUMBER | DRAWING LIST - SHEET NAME                           | Revisio             |
| SSK00  | COVER SHEET                                         | P1                  |
| SSK01  | SITE CONTEXT                                        | P1                  |
| SSK02  | EXISTING SITE PLAN                                  | P1                  |
| SSK03  | PROPOSED SITE PLAN                                  | P1                  |
| SSK04  | DEMOLITION PLAN                                     | P1                  |
| SSK05  | DEMOLITION PLAN                                     | P1                  |
| SSK06  | EXISTING SITE PLAN & ARBORIST OVERLAY               | P1                  |
| SSK07  | TREE RETENTION & REMOVAL PLAN                       | P1                  |
| SSK08  | PROPOSED BASEMENT FLOOR PLAN                        | P1                  |
| SSK09  | PROPOSED GROUND FLOOR PLAN                          | P1                  |
| SSK10  | PROPOSED FIRST FLOOR PLAN                           | P1                  |
| SSK11  | ROOF PLAN                                           | P1                  |
| SSK12  | ELEVATIONS - RESIDENCES & GARDEN PAVILION           | P1                  |
| SSK13  | SECTIONS                                            | P1                  |
| SSK14  | WELLNESS CENTRE - FLOOR PLAN, SECTIONS & ELEVATIONS | P1                  |
| SSK15  | ELEVATIONS - XAVIER AND ADMIN BUILDING              | P1                  |
| SSK16  | EXTERNAL MATERIALS                                  | P1                  |
| SSK17  | 3D VIEWS & PERSPECTIVES                             | P1                  |
| SSK18  | SHADOW DIAGRAMS                                     | P1                  |
| SSK19  | 10M HEIGHT BOUNDARY                                 | P1                  |
| SSK20  | DEMOLITION VOLUMES                                  | P1                  |
| SSK21  | WELLNESS EXTERNAL VIEWS                             | P1                  |
| SSK22  | PAVILION EXTERNAL VIEWS                             | P1                  |
| SSK30  | STAGE 01                                            | P1                  |
| SSK31  | STAGE 02                                            | P1                  |
| SSK32  | STAGE 03                                            | P1                  |
| SSK33  | STAGE 04                                            | P1                  |
| SSK34  | STAGE 05                                            | P1                  |
| SSK35  | STAGE 06                                            | P1                  |
| SSK36  | STAGE 07                                            | P1                  |
| SSK37  | STAGE 08                                            | P1                  |