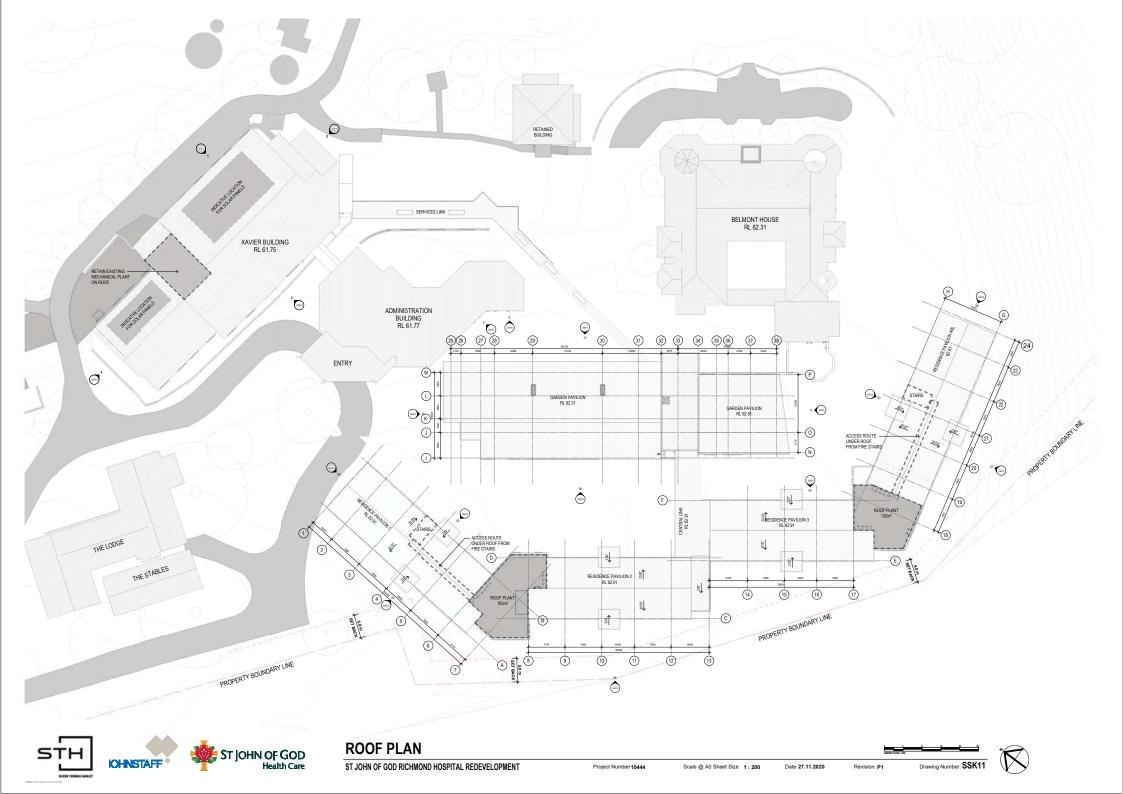

## ST JOHN OF GOD RICHMOND HOSPITAL - REDEVELOPMENT

Lot 11 in DP 1134453 177 Grose Vale Road North Richmond, NSW 2754

| SHEET  | DRAWING LIST - SHEET NAME                           | Current<br>Revision |
|--------|-----------------------------------------------------|---------------------|
| NUMBER | DRAWING LIST - SHEET NAME                           | Revisio             |
| SSK00  | COVER SHEET                                         | P1                  |
| SSK01  | SITE CONTEXT                                        | P1                  |
| SSK02  | EXISTING SITE PLAN                                  | P1                  |
| SSK03  | PROPOSED SITE PLAN                                  | P1                  |
| SSK04  | DEMOLITION PLAN                                     | P1                  |
| SSK05  | DEMOLITION PLAN                                     | P1                  |
| SSK06  | EXISTING SITE PLAN & ARBORIST OVERLAY               | P1                  |
| SSK07  | TREE RETENTION & REMOVAL PLAN                       | P1                  |
| SSK08  | PROPOSED BASEMENT FLOOR PLAN                        | P1                  |
| SSK09  | PROPOSED GROUND FLOOR PLAN                          | P1                  |
| SSK10  | PROPOSED FIRST FLOOR PLAN                           | P1                  |
| SSK11  | ROOF PLAN                                           | P1                  |
| SSK12  | ELEVATIONS - RESIDENCES & GARDEN PAVILION           | P1                  |
| SSK13  | SECTIONS                                            | P1                  |
| SSK14  | WELLNESS CENTRE - FLOOR PLAN, SECTIONS & ELEVATIONS | P1                  |
| SSK15  | ELEVATIONS - XAVIER AND ADMIN BUILDING              | P1                  |
| SSK16  | EXTERNAL MATERIALS                                  | P1                  |
| SSK17  | 3D VIEWS & PERSPECTIVES                             | P1                  |
| SSK18  | SHADOW DIAGRAMS                                     | P1                  |
| SSK19  | 10M HEIGHT BOUNDARY                                 | P1                  |
| SSK20  | DEMOLITION VOLUMES                                  | P1                  |
| SSK21  | WELLNESS EXTERNAL VIEWS                             | P1                  |
| SSK22  | PAVILION EXTERNAL VIEWS                             | P1                  |
| SSK30  | STAGE 01                                            | P1                  |
| SSK31  | STAGE 02                                            | P1                  |
| SSK32  | STAGE 03                                            | P1                  |
| SSK33  | STAGE 04                                            | P1                  |
| SSK34  | STAGE 05                                            | P1                  |
| SSK35  | STAGE 06                                            | P1                  |
| SSK36  | STAGE 07                                            | P1                  |
| SSK37  | STAGE 08                                            | P1                  |