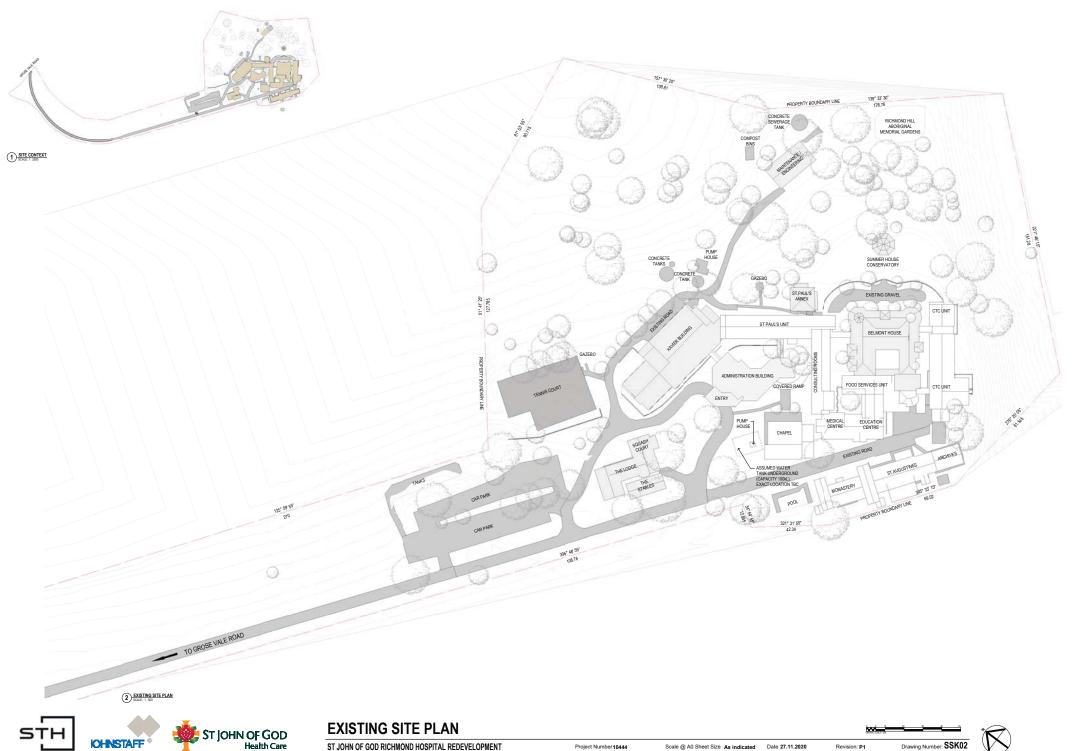

## ST JOHN OF GOD RICHMOND HOSPITAL - REDEVELOPMENT

Lot 11 in DP 1134453 177 Grose Vale Road North Richmond, NSW 2754

| SHEET  | DRAWING LIST - SHEET NAME                           | Current<br>Revision |
|--------|-----------------------------------------------------|---------------------|
| NUMBER | DRAWING LIST - SHEET NAME                           | Revisio             |
| SSK00  | COVER SHEET                                         | P1                  |
| SSK01  | SITE CONTEXT                                        | P1                  |
| SSK02  | EXISTING SITE PLAN                                  | P1                  |
| SSK03  | PROPOSED SITE PLAN                                  | P1                  |
| SSK04  | DEMOLITION PLAN                                     | P1                  |
| SSK05  | DEMOLITION PLAN                                     | P1                  |
| SSK06  | EXISTING SITE PLAN & ARBORIST OVERLAY               | P1                  |
| SSK07  | TREE RETENTION & REMOVAL PLAN                       | P1                  |
| SSK08  | PROPOSED BASEMENT FLOOR PLAN                        | P1                  |
| SSK09  | PROPOSED GROUND FLOOR PLAN                          | P1                  |
| SSK10  | PROPOSED FIRST FLOOR PLAN                           | P1                  |
| SSK11  | ROOF PLAN                                           | P1                  |
| SSK12  | ELEVATIONS - RESIDENCES & GARDEN PAVILION           | P1                  |
| SSK13  | SECTIONS                                            | P1                  |
| SSK14  | WELLNESS CENTRE - FLOOR PLAN, SECTIONS & ELEVATIONS | P1                  |
| SSK15  | ELEVATIONS - XAVIER AND ADMIN BUILDING              | P1                  |
| SSK16  | EXTERNAL MATERIALS                                  | P1                  |
| SSK17  | 3D VIEWS & PERSPECTIVES                             | P1                  |
| SSK18  | SHADOW DIAGRAMS                                     | P1                  |
| SSK19  | 10M HEIGHT BOUNDARY                                 | P1                  |
| SSK20  | DEMOLITION VOLUMES                                  | P1                  |
| SSK21  | WELLNESS EXTERNAL VIEWS                             | P1                  |
| SSK22  | PAVILION EXTERNAL VIEWS                             | P1                  |
| SSK30  | STAGE 01                                            | P1                  |
| SSK31  | STAGE 02                                            | P1                  |
| SSK32  | STAGE 03                                            | P1                  |
| SSK33  | STAGE 04                                            | P1                  |
| SSK34  | STAGE 05                                            | P1                  |
| SSK35  | STAGE 06                                            | P1                  |
| SSK36  | STAGE 07                                            | P1                  |
| SSK37  | STAGE 08                                            | P1                  |