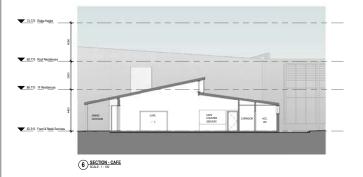

VIEW OF CLINICAL SERVICES BUILDING FROM THE EAST

VIEW OF RESIDENCE PAVILION LINK FROM THE SOUTH

VIEW OF CAFE & RESIDENCE PAVILION FROM THE WEST