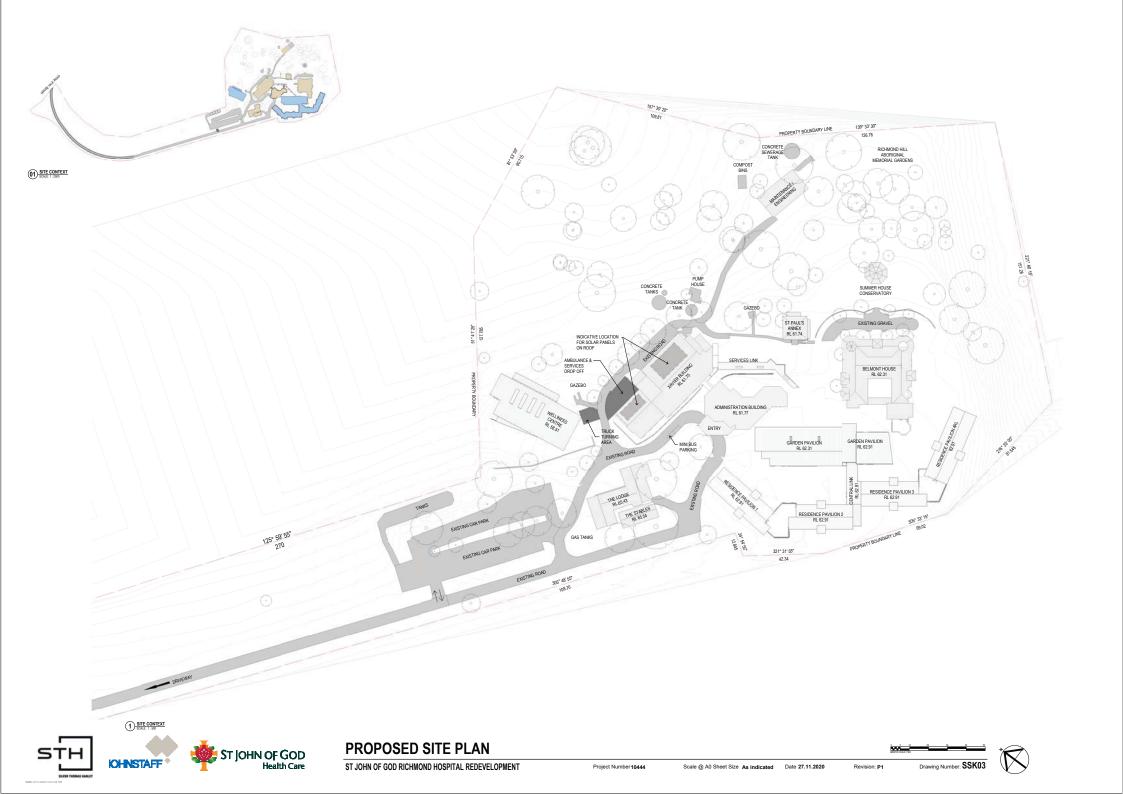

## ST JOHN OF GOD RICHMOND HOSPITAL - REDEVELOPMENT

Lot 11 in DP 1134453 177 Grose Vale Road North Richmond, NSW 2754

| SHEET  | DRAWING LIST - SHEET NAME                           | Current<br>Revision |
|--------|-----------------------------------------------------|---------------------|
| NUMBER | DRAWING LIST - SHEET NAME                           | Revisio             |
| SSK00  | COVER SHEET                                         | P1                  |
| SSK01  | SITE CONTEXT                                        | P1                  |
| SSK02  | EXISTING SITE PLAN                                  | P1                  |
| SSK03  | PROPOSED SITE PLAN                                  | P1                  |
| SSK04  | DEMOLITION PLAN                                     | P1                  |
| SSK05  | DEMOLITION PLAN                                     | P1                  |
| SSK06  | EXISTING SITE PLAN & ARBORIST OVERLAY               | P1                  |
| SSK07  | TREE RETENTION & REMOVAL PLAN                       | P1                  |
| SSK08  | PROPOSED BASEMENT FLOOR PLAN                        | P1                  |
| SSK09  | PROPOSED GROUND FLOOR PLAN                          | P1                  |
| SSK10  | PROPOSED FIRST FLOOR PLAN                           | P1                  |
| SSK11  | ROOF PLAN                                           | P1                  |
| SSK12  | ELEVATIONS - RESIDENCES & GARDEN PAVILION           | P1                  |
| SSK13  | SECTIONS                                            | P1                  |
| SSK14  | WELLNESS CENTRE - FLOOR PLAN, SECTIONS & ELEVATIONS | P1                  |
| SSK15  | ELEVATIONS - XAVIER AND ADMIN BUILDING              | P1                  |
| SSK16  | EXTERNAL MATERIALS                                  | P1                  |
| SSK17  | 3D VIEWS & PERSPECTIVES                             | P1                  |
| SSK18  | SHADOW DIAGRAMS                                     | P1                  |
| SSK19  | 10M HEIGHT BOUNDARY                                 | P1                  |
| SSK20  | DEMOLITION VOLUMES                                  | P1                  |
| SSK21  | WELLNESS EXTERNAL VIEWS                             | P1                  |
| SSK22  | PAVILION EXTERNAL VIEWS                             | P1                  |
| SSK30  | STAGE 01                                            | P1                  |
| SSK31  | STAGE 02                                            | P1                  |
| SSK32  | STAGE 03                                            | P1                  |
| SSK33  | STAGE 04                                            | P1                  |
| SSK34  | STAGE 05                                            | P1                  |
| SSK35  | STAGE 06                                            | P1                  |
| SSK36  | STAGE 07                                            | P1                  |
| SSK37  | STAGE 08                                            | P1                  |

03 3D VIEW EAST WING GABLE ELEVATION
SCALE:

3D Site - 10m Height Blanket 3D View SCALE:

Date 27.11.2020

3D Site - Demolition Volumes Plan View

EXISTING BUILDINGS FOR DEMOLITION - GROSS VOLUMES

| LAIO | TING BUILDINGS FOR DEMOLITION - GROSS | VOLUIVII |
|------|---------------------------------------|----------|
| •    | CHAPEL                                | 2516M3   |
| •    | MONASTRY                              | 3010M3   |
| •    | ST AUGUSTINES / ARCHIVES              | 2762M3   |
| •    | CTC UNIT                              | 4345M3   |
| •    | MEDICAL CENTRE / EDUCATION CENTRE     | 2340M2   |
| •    | FOOD SERVICES UNIT                    | 2051M3   |
| •    | CONSULTING ROOMS                      | 4643M3   |
| •    | ST PAUL'S UNIT                        | 4068M3   |
|      |                                       |          |