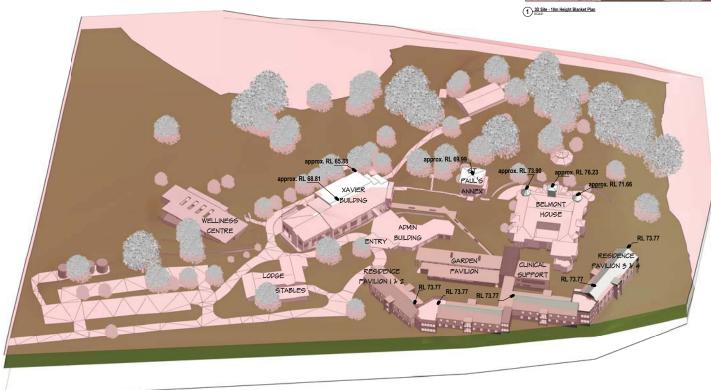

03 3D VIEW EAST WING GABLE ELEVATION
SCALE:

3D Site - 10m Height Blanket 3D View SCALE:

Date 27.11.2020

3D Site - Demolition Volumes Plan View

EXISTING BUILDINGS FOR DEMOLITION - GROSS VOLUMES

| LAIO | TING BUILDINGS FOR DEMOLITION - GROSS | VOLUIVII |
|------|---------------------------------------|----------|
| •    | CHAPEL                                | 2516M3   |
| •    | MONASTRY                              | 3010M3   |
| •    | ST AUGUSTINES / ARCHIVES              | 2762M3   |
| •    | CTC UNIT                              | 4345M3   |
| •    | MEDICAL CENTRE / EDUCATION CENTRE     | 2340M2   |
| •    | FOOD SERVICES UNIT                    | 2051M3   |
| •    | CONSULTING ROOMS                      | 4643M3   |
| •    | ST PAUL'S UNIT                        | 4068M3   |
|      |                                       |          |