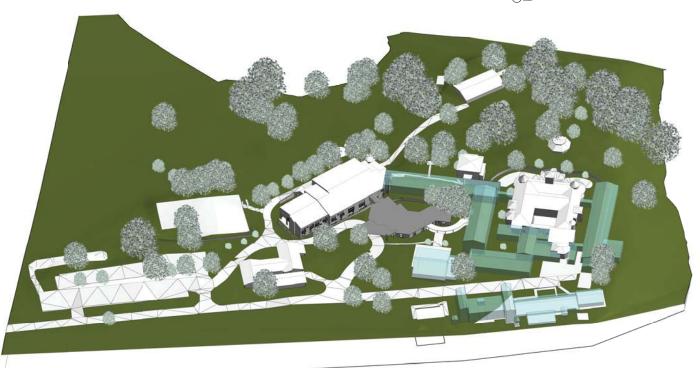

**SEARS SUBMISSION - P1 REVISION 27/11/20** 

OVERALL 3D VIEW

Date 27.11.2020

Drawing Number: SSK01

Project Number 10444

Revision: P1

ST JOHN OF GOD RICHMOND HOSPITAL REDEVELOPMENT

Date 27.11.2020