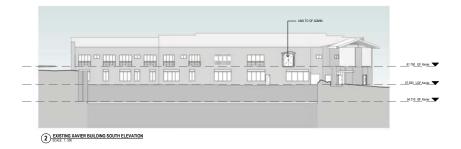

|
| SSK33  | STAGE 04                                            | P1                  |
| SSK34  | STAGE 05                                            | P1                  |
| SSK35  | STAGE 06                                            | P1                  |
| SSK36  | STAGE 07                                            | P1                  |
| SSK37  | STAGE 08                                            | P1                  |

**SEARS SUBMISSION - P1 REVISION 27/11/20** 



OVERALL 3D VIEW







Date 27.11.2020

















Drawing Number: SSK01











































Project Number 10444











Revision: P1































ST JOHN OF GOD RICHMOND HOSPITAL REDEVELOPMENT





















Date 27.11.2020































Project Number 10444







Fig.6 305 Longline

Fig.7 Cemintel Lime

Fig.8 Cemintel Ebony







Fig.9 Cemintel Smoked

Fig.10 Cemintel Metal

Fig.11 Window Frame Profiles















3 02 3D VIEW WEST WING GABLE ELEVATION

03 3D VIEW EAST WING GABLE ELEVATION
SCALE:

































3D Site - 10m Height Blanket 3D View SCALE:







Date 27.11.2020



3D Site - Demolition Volumes Plan View



EXISTING BUILDINGS FOR DEMOLITION - GROSS VOLUMES

| LAIO | TING BUILDINGS FOR DEMOLITION - GROSS | VOLUIVII |
|------|---------------------------------------|----------|
| •    | CHAPEL                                | 2516M3   |
| •    | MONASTRY                              | 3010M3   |
| •    | ST AUGUSTINES / ARCHIVES              | 2762M3   |
| •    | CTC UNIT