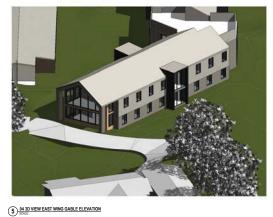

03 3D VIEW EAST WING GABLE ELEVATION
SCALE:

3D Site - 10m Height Blanket 3D View SCALE:

Date 27.11.2020

3D Site - Demolition Volumes Plan View

EXISTING BUILDINGS FOR DEMOLITION - GROSS VOLUMES

| LAIO | TING BUILDINGS FOR DEMOLITION - GROSS | VOLUIVII |
|------|---------------------------------------|----------|
| •    | CHAPEL                                | 2516M3   |
| •    | MONASTRY                              | 3010M3   |
| •    | ST AUGUSTINES / ARCHIVES              | 2762M3   |
| •    | CTC UNIT                              | 4345M3   |
| •    | MEDICAL CENTRE / EDUCATION CENTRE     | 2340M2   |
| •    | FOOD SERVICES UNIT                    | 2051M3   |
| •    | CONSULTING ROOMS                      | 4643M3   |
| •    | ST PAUL'S UNIT                        | 4068M3   |
|      |                                       |          |