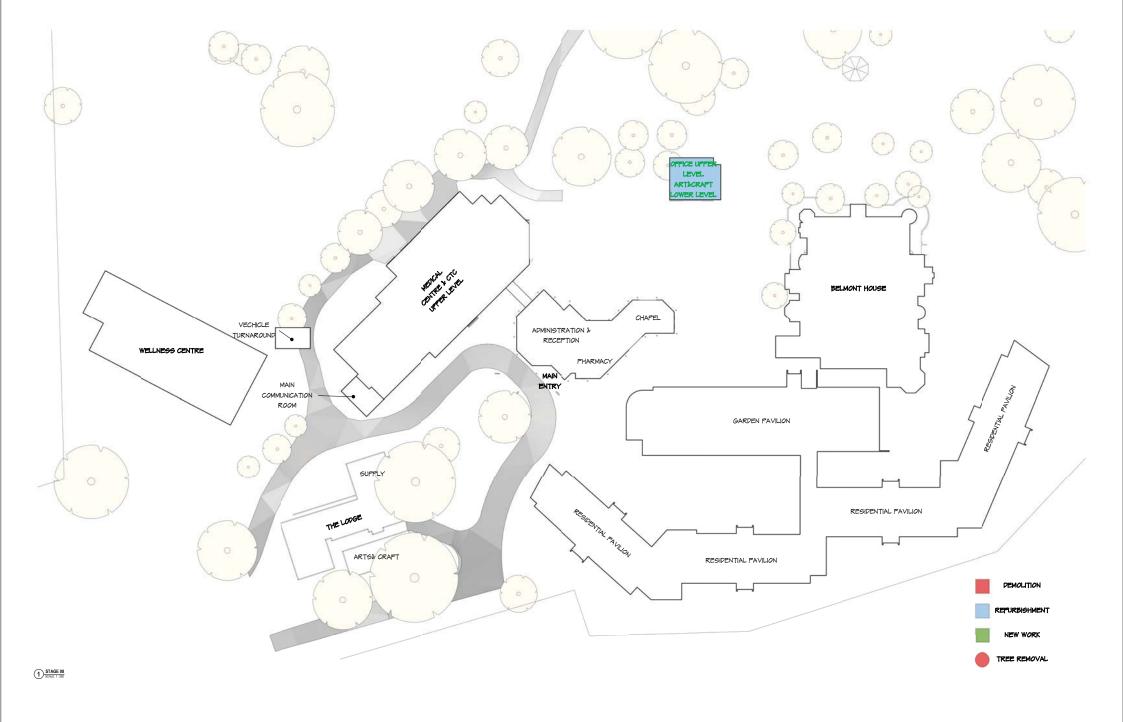

## ST JOHN OF GOD RICHMOND HOSPITAL - REDEVELOPMENT

Lot 11 in DP 1134453 177 Grose Vale Road North Richmond, NSW 2754

| SHEET  | DRAWING LIST - SHEET NAME                           | Current<br>Revision |
|--------|-----------------------------------------------------|---------------------|
| NUMBER | DRAWING LIST - SHEET NAME                           | Revisio             |
| SSK00  | COVER SHEET                                         | P1                  |
| SSK01  | SITE CONTEXT                                        | P1                  |
| SSK02  | EXISTING SITE PLAN                                  | P1                  |
| SSK03  | PROPOSED SITE PLAN                                  | P1                  |
| SSK04  | DEMOLITION PLAN                                     | P1                  |
| SSK05  | DEMOLITION PLAN                                     | P1                  |
| SSK06  | EXISTING SITE PLAN & ARBORIST OVERLAY               | P1                  |
| SSK07  | TREE RETENTION & REMOVAL PLAN                       | P1                  |
| SSK08  | PROPOSED BASEMENT FLOOR PLAN                        | P1                  |
| SSK09  | PROPOSED GROUND FLOOR PLAN                          | P1                  |
| SSK10  | PROPOSED FIRST FLOOR PLAN                           | P1                  |
| SSK11  | ROOF PLAN                                           | P1                  |
| SSK12  | ELEVATIONS - RESIDENCES & GARDEN PAVILION           | P1                  |
| SSK13  | SECTIONS                                            | P1                  |
| SSK14  | WELLNESS CENTRE - FLOOR PLAN, SECTIONS & ELEVATIONS | P1                  |
| SSK15  | ELEVATIONS - XAVIER AND ADMIN BUILDING              | P1                  |
| SSK16  | EXTERNAL MATERIALS                                  | P1                  |
| SSK17  | 3D VIEWS & PERSPECTIVES                             | P1                  |
| SSK18  | SHADOW DIAGRAMS                                     | P1                  |
| SSK19  | 10M HEIGHT BOUNDARY                                 | P1                  |
| SSK20  | DEMOLITION VOLUMES                                  | P1                  |
| SSK21  | WELLNESS EXTERNAL VIEWS                             | P1                  |
| SSK22  | PAVILION EXTERNAL VIEWS                             | P1                  |
| SSK30  | STAGE 01                                            | P1                  |
| SSK31  | STAGE 02                                            | P1                  |
| SSK32  | STAGE 03                                            | P1                  |
| SSK33  | STAGE 04                                            | P1                  |
| SSK34  | STAGE 05                                            | P1                  |
| SSK35  | STAGE 06                                            | P1                  |
| SSK36  | STAGE 07                                            | P1                  |
| SSK37  | STAGE 08                                            | P1                  |