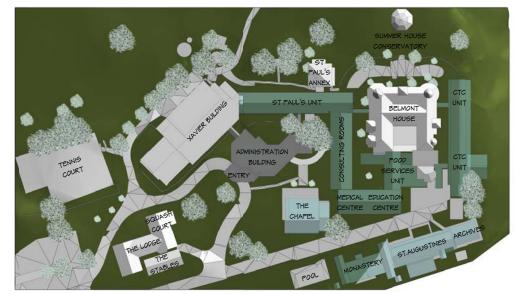

03 3D VIEW EAST WING GABLE ELEVATION
SCALE:

3D Site - 10m Height Blanket 3D View SCALE:

Date 27.11.2020

3D Site - Demolition Volumes Plan View

EXISTING BUILDINGS FOR DEMOLITION - GROSS VOLUMES

| LAIO | TING BUILDINGS FOR DEMOLITION - GROSS | VOLUIVII |
|------|---------------------------------------|----------|
| •    | CHAPEL                                | 2516M3   |
| •    | MONASTRY                              | 3010M3   |
| •    | ST AUGUSTINES / ARCHIVES              | 2762M3   |
| •    | CTC UNIT                              | 4345M3   |
| •    | MEDICAL CENTRE / EDUCATION CENTRE     | 2340M2   |
| •    | FOOD SERVICES UNIT                    | 2051M3   |
| •    | CONSULTING ROOMS                      | 4643M3   |
| •    | ST PAUL'S UNIT                        | 4068M3   |
|      |                                       |          |