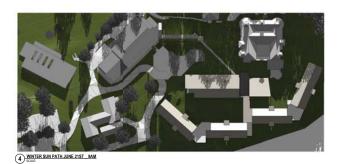

## ST JOHN OF GOD RICHMOND HOSPITAL - REDEVELOPMENT

Lot 11 in DP 1134453 177 Grose Vale Road North Richmond, NSW 2754

| SHEET  | DRAWING LIST - SHEET NAME                           | Current<br>Revision |
|--------|-----------------------------------------------------|---------------------|
| NUMBER | DRAWING LIST - SHEET NAME                           | Revisio             |
| SSK00  | COVER SHEET                                         | P1                  |
| SSK01  | SITE CONTEXT                                        | P1                  |
| SSK02  | EXISTING SITE PLAN                                  | P1                  |
| SSK03  | PROPOSED SITE PLAN                                  | P1                  |
| SSK04  | DEMOLITION PLAN                                     | P1                  |
| SSK05  | DEMOLITION PLAN                                     | P1                  |
| SSK06  | EXISTING SITE PLAN & ARBORIST OVERLAY               | P1                  |
| SSK07  | TREE RETENTION & REMOVAL PLAN                       | P1                  |
| SSK08  | PROPOSED BASEMENT FLOOR PLAN                        | P1                  |
| SSK09  | PROPOSED GROUND FLOOR PLAN                          | P1                  |
| SSK10  | PROPOSED FIRST FLOOR PLAN                           | P1                  |
| SSK11  | ROOF PLAN                                           | P1                  |
| SSK12  | ELEVATIONS - RESIDENCES & GARDEN PAVILION           | P1                  |
| SSK13  | SECTIONS                                            | P1                  |
| SSK14  | WELLNESS CENTRE - FLOOR PLAN, SECTIONS & ELEVATIONS | P1                  |
| SSK15  | ELEVATIONS - XAVIER AND ADMIN BUILDING              | P1                  |
| SSK16  | EXTERNAL MATERIALS                                  | P1                  |
| SSK17  | 3D VIEWS & PERSPECTIVES                             | P1                  |
| SSK18  | SHADOW DIAGRAMS                                     | P1                  |
| SSK19  | 10M HEIGHT BOUNDARY                                 | P1                  |
| SSK20  | DEMOLITION VOLUMES                                  | P1                  |
| SSK21  | WELLNESS EXTERNAL VIEWS                             | P1                  |
| SSK22  | PAVILION EXTERNAL VIEWS                             | P1                  |
| SSK30  | STAGE 01                                            | P1                  |
| SSK31  | STAGE 02                                            | P1                  |
| SSK32  | STAGE 03                                            | P1                  |
| SSK33  | STAGE 04                                            | P1                  |
| SSK34  | STAGE 05                                            | P1                  |
| SSK35  | STAGE 06                                            | P1                  |
| SSK36  | STAGE 07                                            | P1                  |
| SSK37  | STAGE 08                                            | P1                  |