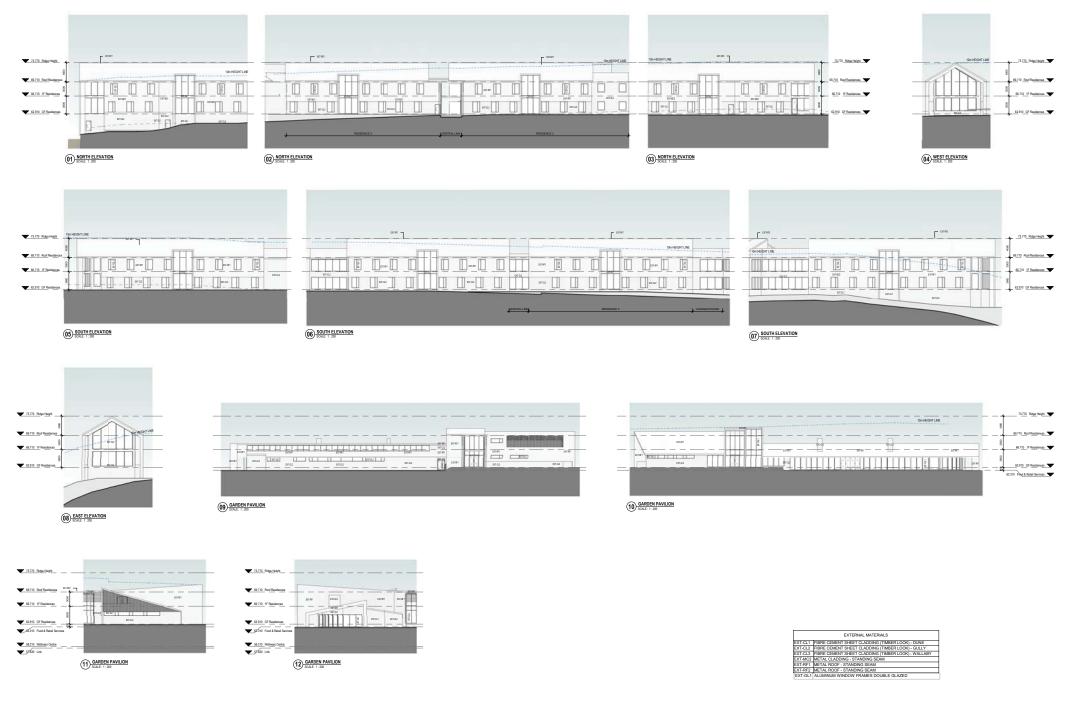

Project Number 10444

Fig.6 305 Longline

Fig.7 Cemintel Lime

Fig.8 Cemintel Ebony

Fig.9 Cemintel Smoked

Fig.10 Cemintel Metal

Fig.11 Window Frame Profiles

3 02 3D VIEW WEST WING GABLE ELEVATION

03 3D VIEW EAST WING GABLE ELEVATION
SCALE:

3D Site - 10m Height Blanket 3D View SCALE:

Date 27.11.2020

3D Site - Demolition Volumes Plan View

EXISTING BUILDINGS FOR DEMOLITION - GROSS VOLUMES

| LAIO | TING BUILDINGS FOR DEMOLITION - GROSS | VOLUIVII |
|------|---------------------------------------|----------|
| •    | CHAPEL                                | 2516M3   |
| •    | MONASTRY                              | 3010M3   |
| •    | ST AUGUSTINES / ARCHIVES              | 2762M3   |
| •    | CTC UNIT                              | 4345M3   |
| •    | MEDICAL CENTRE / EDUCATION CENTRE     | 2340M2   |
| •    | FOOD SERVICES UNIT                    | 2051M3   |
| •    | CONSULTING ROOMS                      | 4643M3   |
| •    | ST PAUL'S UNIT                        | 4068M3   |
|      |                                       |          |