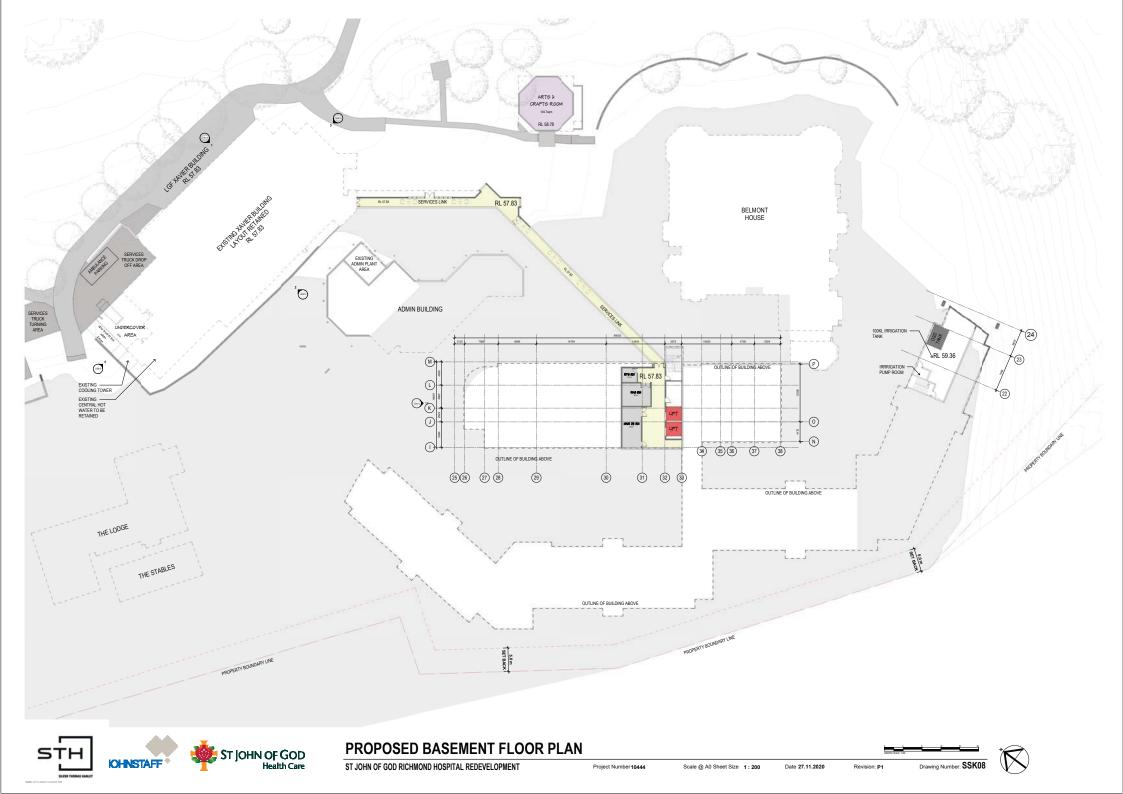

## ST JOHN OF GOD RICHMOND HOSPITAL - REDEVELOPMENT

Lot 11 in DP 1134453 177 Grose Vale Road North Richmond, NSW 2754

| SHEET  | DRAWING LIST - SHEET NAME                           | Current<br>Revision |
|--------|-----------------------------------------------------|---------------------|
| NUMBER | DRAWING LIST - SHEET NAME                           | Revisio             |
| SSK00  | COVER SHEET                                         | P1                  |
| SSK01  | SITE CONTEXT                                        | P1                  |
| SSK02  | EXISTING SITE PLAN                                  | P1                  |
| SSK03  | PROPOSED SITE PLAN                                  | P1                  |
| SSK04  | DEMOLITION PLAN                                     | P1                  |
| SSK05  | DEMOLITION PLAN                                     | P1                  |
| SSK06  | EXISTING SITE PLAN & ARBORIST OVERLAY               | P1                  |
| SSK07  | TREE RETENTION & REMOVAL PLAN                       | P1                  |
| SSK08  | PROPOSED BASEMENT FLOOR PLAN                        | P1                  |
| SSK09  | PROPOSED GROUND FLOOR PLAN                          | P1                  |
| SSK10  | PROPOSED FIRST FLOOR PLAN                           | P1                  |
| SSK11  | ROOF PLAN                                           | P1                  |
| SSK12  | ELEVATIONS - RESIDENCES & GARDEN PAVILION           | P1                  |
| SSK13  | SECTIONS                                            | P1                  |
| SSK14  | WELLNESS CENTRE - FLOOR PLAN, SECTIONS & ELEVATIONS | P1                  |
| SSK15  | ELEVATIONS - XAVIER AND ADMIN BUILDING              | P1                  |
| SSK16  | EXTERNAL MATERIALS                                  | P1                  |
| SSK17  | 3D VIEWS & PERSPECTIVES                             | P1                  |
| SSK18  | SHADOW DIAGRAMS                                     | P1                  |
| SSK19  | 10M HEIGHT BOUNDARY                                 | P1                  |
| SSK20  | DEMOLITION VOLUMES                                  | P1                  |
| SSK21  | WELLNESS EXTERNAL VIEWS                             | P1                  |
| SSK22  | PAVILION EXTERNAL VIEWS                             | P1                  |
| SSK30  | STAGE 01                                            | P1                  |
| SSK31  | STAGE 02                                            | P1                  |
| SSK32  | STAGE 03                                            | P1                  |
| SSK33  | STAGE 04                                            | P1                  |
| SSK34  | STAGE 05                                            | P1                  |
| SSK35  | STAGE 06                                            | P1                  |
| SSK36  | STAGE 07                                            | P1                  |
| SSK37  | STAGE 08                                            | P1                  |