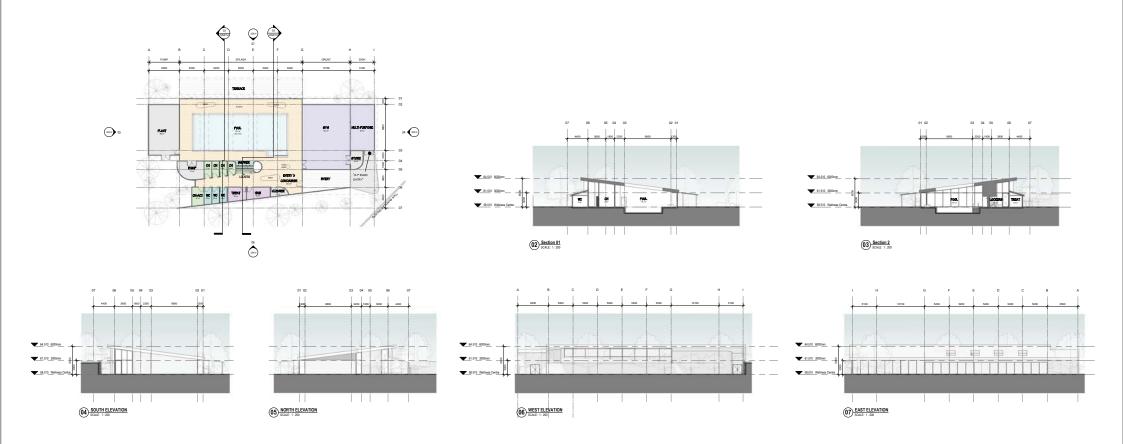

| P1                  |
| SSK33  | STAGE 04                                            | P1                  |
| SSK34  | STAGE 05                                            | P1                  |
| SSK35  | STAGE 06                                            | P1                  |
| SSK36  | STAGE 07                                            | P1                  |
| SSK37  | STAGE 08                                            | P1                  |

**SEARS SUBMISSION - P1 REVISION 27/11/20** 



OVERALL 3D VIEW







Date 27.11.2020

















Drawing Number: SSK01











































Project Number 10444











Revision: P1































ST JOHN OF GOD RICHMOND HOSPITAL REDEVELOPMENT





















Date 27.11.2020































Project Number 10444







Fig.6 305 Longline

Fig.7 Cemintel Lime

Fig.8 Cemintel Ebony







Fig.9 Cemintel Smoked

Fig.10 Cemintel Metal

Fig.11 Window Frame Profiles















3 02 3D VIEW WEST WING GABLE ELEVATION

03 3D VIEW EAST WING GABLE ELEVATION
SCALE:

































3D Site - 10m Height Blanket 3D View SCALE:







Date 27.11.2020



3D Site - Demolition Volumes Plan View



EXISTING BUILDINGS FOR DEMOLITION - GROSS VOLUMES

| LAIO | TING BUILDINGS FOR DEMOLITION - GROSS | VOLUIVII |
|------|---------------------------------------|----------|
| •    | CHAPEL                                | 2516M3   |
| •    | MONASTRY                              | 3010M3   |
| •    | ST AUGUSTINES / ARCHIVES              | 2762M3   |
| •