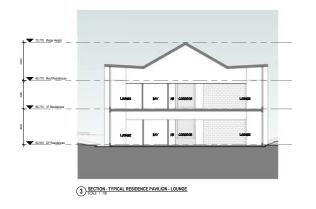

## ST JOHN OF GOD RICHMOND HOSPITAL - REDEVELOPMENT

Lot 11 in DP 1134453 177 Grose Vale Road North Richmond, NSW 2754

| SHEET  | DRAWING LIST - SHEET NAME                           | Current<br>Revision |
|--------|-----------------------------------------------------|---------------------|
| NUMBER | DRAWING LIST - SHEET NAME                           | Revisio             |
| SSK00  | COVER SHEET                                         | P1                  |
| SSK01  | SITE CONTEXT                                        | P1                  |
| SSK02  | EXISTING SITE PLAN                                  | P1                  |
| SSK03  | PROPOSED SITE PLAN                                  | P1                  |
| SSK04  | DEMOLITION PLAN                                     | P1                  |
| SSK05  | DEMOLITION PLAN                                     | P1                  |
| SSK06  | EXISTING SITE PLAN & ARBORIST OVERLAY               | P1                  |
| SSK07  | TREE RETENTION & REMOVAL PLAN                       | P1                  |
| SSK08  | PROPOSED BASEMENT FLOOR PLAN                        | P1                  |
| SSK09  | PROPOSED GROUND FLOOR PLAN                          | P1                  |
| SSK10  | PROPOSED FIRST FLOOR PLAN                           | P1                  |
| SSK11  | ROOF PLAN                                           | P1                  |
| SSK12  | ELEVATIONS - RESIDENCES & GARDEN PAVILION           | P1                  |
| SSK13  | SECTIONS                                            | P1                  |
| SSK14  | WELLNESS CENTRE - FLOOR PLAN, SECTIONS & ELEVATIONS | P1                  |
| SSK15  | ELEVATIONS - XAVIER AND ADMIN BUILDING              | P1                  |
| SSK16  | EXTERNAL MATERIALS                                  | P1                  |
| SSK17  | 3D VIEWS & PERSPECTIVES                             | P1                  |
| SSK18  | SHADOW DIAGRAMS                                     | P1                  |
| SSK19  | 10M HEIGHT BOUNDARY                                 | P1                  |
| SSK20  | DEMOLITION VOLUMES                                  | P1                  |
| SSK21  | WELLNESS EXTERNAL VIEWS                             | P1                  |
| SSK22  | PAVILION EXTERNAL VIEWS                             | P1                  |
| SSK30  | STAGE 01                                            | P1                  |
| SSK31  | STAGE 02                                            | P1                  |
| SSK32  | STAGE 03                                            | P1                  |
| SSK33  | STAGE 04                                            | P1                  |
| SSK34  | STAGE 05                                            | P1                  |
| SSK35  | STAGE 06                                            | P1                  |
| SSK36  | STAGE 07                                            | P1                  |
| SSK37  | STAGE 08                                            | P1                  |