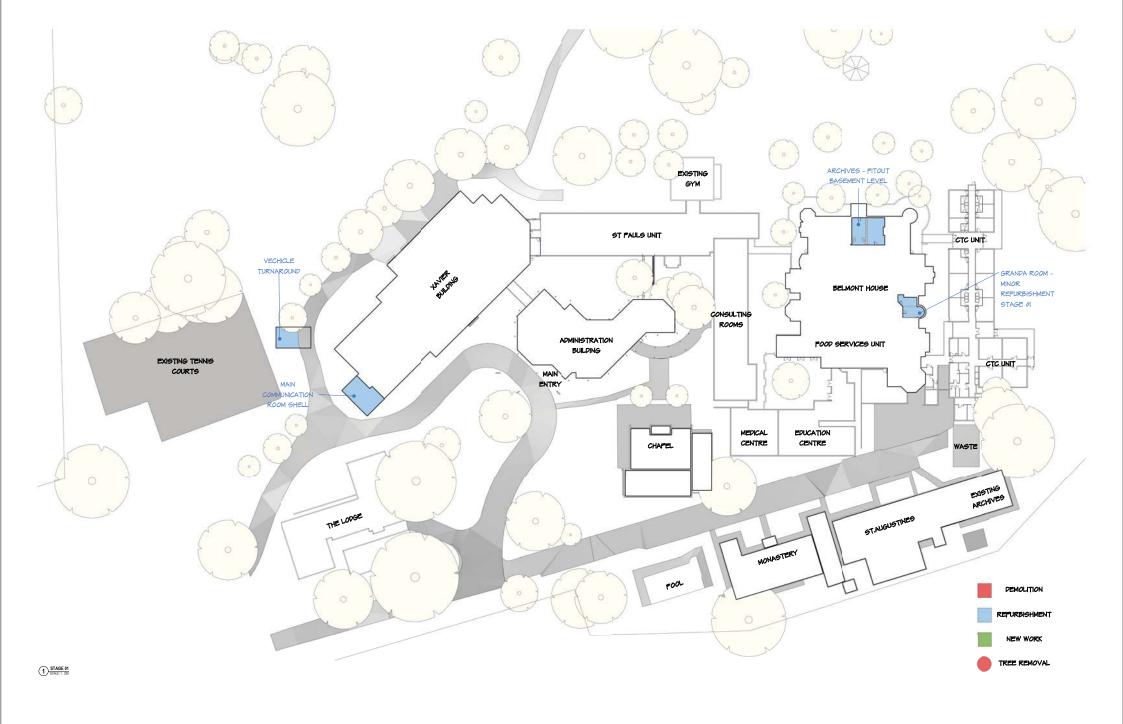

03 3D VIEW EAST WING GABLE ELEVATION
SCALE:

3D Site - 10m Height Blanket 3D View SCALE:

Date 27.11.2020

3D Site - Demolition Volumes Plan View

EXISTING BUILDINGS FOR DEMOLITION - GROSS VOLUMES

| LAIO | TING BUILDINGS FOR DEMOLITION - GROSS | VOLUIVII |
|------|---------------------------------------|----------|
| •    | CHAPEL                                | 2516M3   |
| •    | MONASTRY                              | 3010M3   |
| •    | ST AUGUSTINES / ARCHIVES              | 2762M3   |
| •    | CTC UNIT                              | 4345M3   |
| •    | MEDICAL CENTRE / EDUCATION CENTRE     | 2340M2   |
| •    | FOOD SERVICES UNIT                    | 2051M3   |
| •    | CONSULTING ROOMS                      | 4643M3   |
| •    | ST PAUL'S UNIT                        | 4068M3   |
|      |                                       |          |

25735M3 5147M3 TOTAL GROSS VOLUME OF DEMOLISHED 20% ESTIMATED TO BE WASTE

2 3D Site - Demolition Volumes 3D View

Revision: P1

EXTERNAL PERSPECTIVE OF WELLNESS CENTRE

VIEW OF WELLNESS CENTRE EXTERNAL VIEWS ENTRY