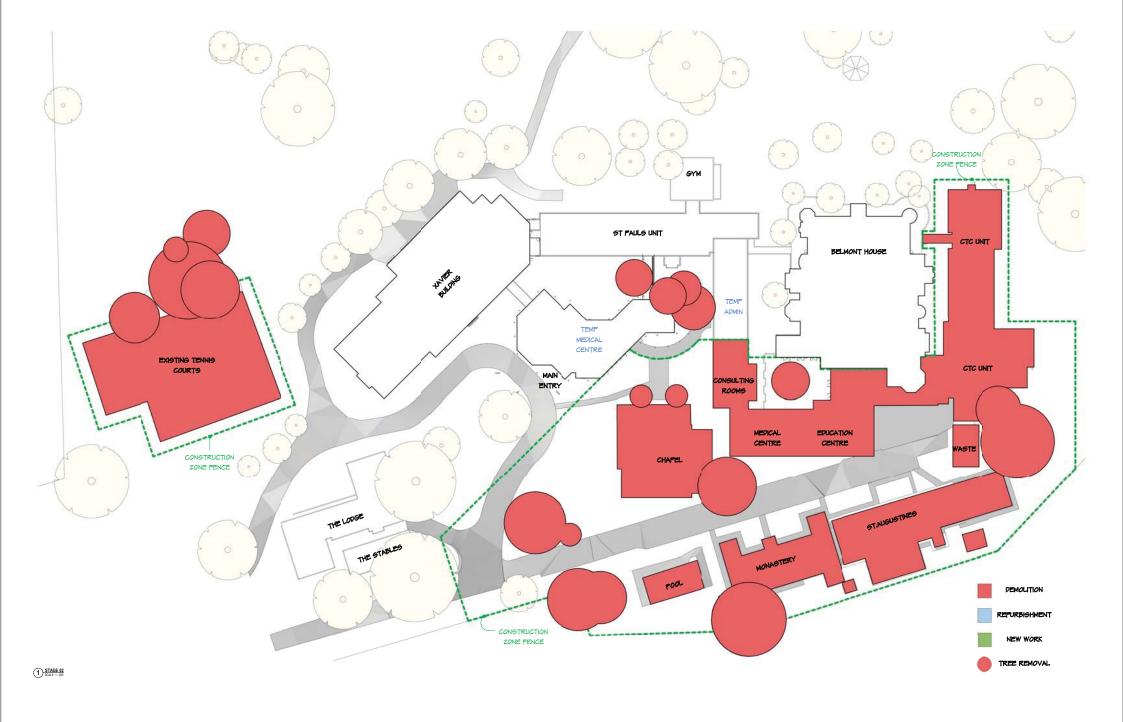

## ST JOHN OF GOD RICHMOND HOSPITAL - REDEVELOPMENT

Lot 11 in DP 1134453 177 Grose Vale Road North Richmond, NSW 2754

| SHEET  | DRAWING LIST - SHEET NAME                           | Current<br>Revision |
|--------|-----------------------------------------------------|---------------------|
| NUMBER | DRAWING LIST - SHEET NAME                           | Revisio             |
| SSK00  | COVER SHEET                                         | P1                  |
| SSK01  | SITE CONTEXT                                        | P1                  |
| SSK02  | EXISTING SITE PLAN                                  | P1                  |
| SSK03  | PROPOSED SITE PLAN                                  | P1                  |
| SSK04  | DEMOLITION PLAN                                     | P1                  |
| SSK05  | DEMOLITION PLAN                                     | P1                  |
| SSK06  | EXISTING SITE PLAN & ARBORIST OVERLAY               | P1                  |
| SSK07  | TREE RETENTION & REMOVAL PLAN                       | P1                  |
| SSK08  | PROPOSED BASEMENT FLOOR PLAN                        | P1                  |
| SSK09  | PROPOSED GROUND FLOOR PLAN                          | P1                  |
| SSK10  | PROPOSED FIRST FLOOR PLAN                           | P1                  |
| SSK11  | ROOF PLAN                                           | P1                  |
| SSK12  | ELEVATIONS - RESIDENCES & GARDEN PAVILION           | P1                  |
| SSK13  | SECTIONS                                            | P1                  |
| SSK14  | WELLNESS CENTRE - FLOOR PLAN, SECTIONS & ELEVATIONS | P1                  |
| SSK15  | ELEVATIONS - XAVIER AND ADMIN BUILDING              | P1                  |
| SSK16  | EXTERNAL MATERIALS                                  | P1                  |
| SSK17  | 3D VIEWS & PERSPECTIVES                             | P1                  |
| SSK18  | SHADOW DIAGRAMS                                     | P1                  |
| SSK19  | 10M HEIGHT BOUNDARY                                 | P1                  |
| SSK20  | DEMOLITION VOLUMES                                  | P1                  |
| SSK21  | WELLNESS EXTERNAL VIEWS                             | P1                  |
| SSK22  | PAVILION EXTERNAL VIEWS                             | P1                  |
| SSK30  | STAGE 01                                            | P1                  |
| SSK31  | STAGE 02                                            | P1                  |
| SSK32  | STAGE 03                                            | P1                  |
| SSK33  | STAGE 04                                            | P1                  |
| SSK34  | STAGE 05                                            | P1                  |
| SSK35  | STAGE 06                                            | P1                  |
| SSK36  | STAGE 07                                            | P1                  |
| SSK37  | STAGE 08                                            | P1                  |