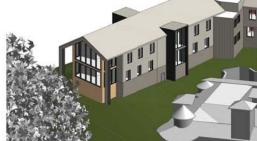

03 3D VIEW EAST WING GABLE ELEVATION
SCALE:

3D Site - 10m Height Blanket 3D View SCALE:

Date 27.11.2020

3D Site - Demolition Volumes Plan View

EXISTING BUILDINGS FOR DEMOLITION - GROSS VOLUMES

| LAIO | TING BUILDINGS FOR DEMOLITION - GROSS | VOLUIVII |
|------|---------------------------------------|----------|
| •    | CHAPEL                                | 2516M3   |
| •    | MONASTRY                              | 3010M3   |
| •    | ST AUGUSTINES / ARCHIVES              | 2762M3   |
| •    | CTC UNIT                              | 4345M3   |
| •    | MEDICAL CENTRE / EDUCATION CENTRE     | 2340M2   |
| •    | FOOD SERVICES UNIT                    | 2051M3   |
| •    | CONSULTING ROOMS                      | 4643M3   |
| •    | ST PAUL'S UNIT                        | 4068M3   |
|      |                                       |          |