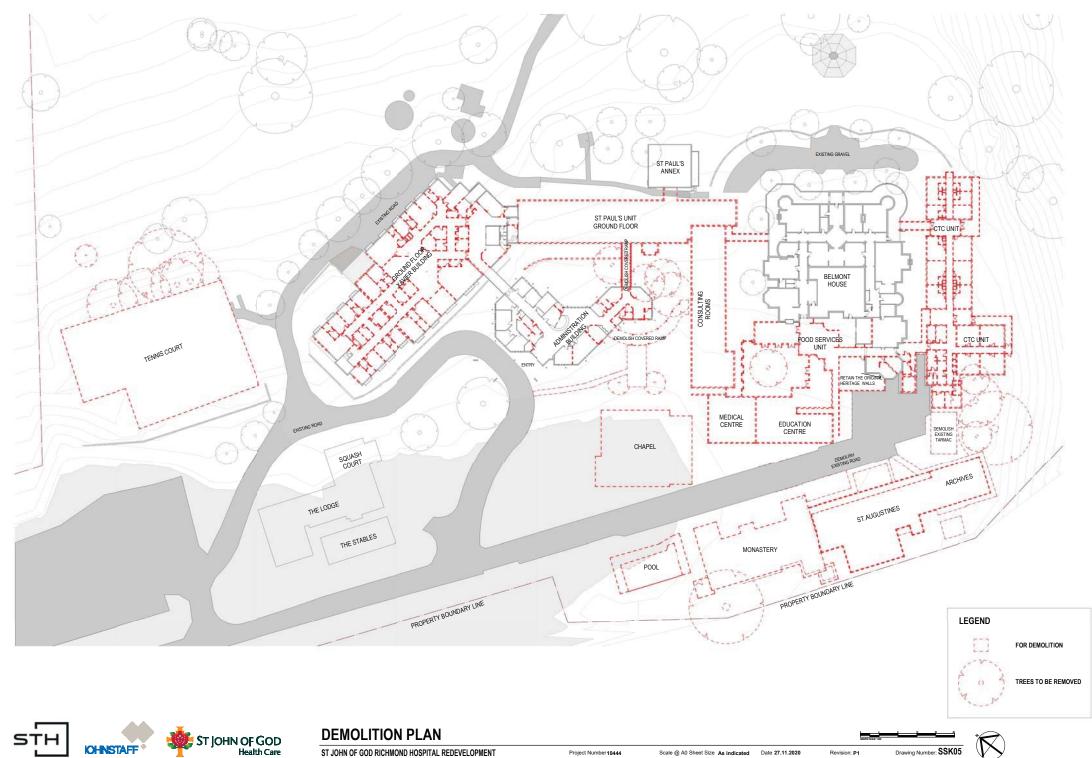

03 3D VIEW EAST WING GABLE ELEVATION
SCALE:

3D Site - 10m Height Blanket 3D View SCALE:

Date 27.11.2020

3D Site - Demolition Volumes Plan View

EXISTING BUILDINGS FOR DEMOLITION - GROSS VOLUMES

| LAIO | TING BUILDINGS FOR DEMOLITION - GROSS | VOLUIVII |
|------|---------------------------------------|----------|
| •    | CHAPEL                                | 2516M3   |
| •    | MONASTRY                              | 3010M3   |
| •    | ST AUGUSTINES / ARCHIVES              | 2762M3   |
| •    | CTC UNIT                              | 4345M3   |
| •    | MEDICAL CENTRE / EDUCATION CENTRE     | 2340M2   |
| •    | FOOD SERVICES UNIT                    | 2051M3   |
| •    | CONSULTING ROOMS                      | 4643M3   |
| •    | ST PAUL'S UNIT                        | 4068M3   |
|      |                                       |          |