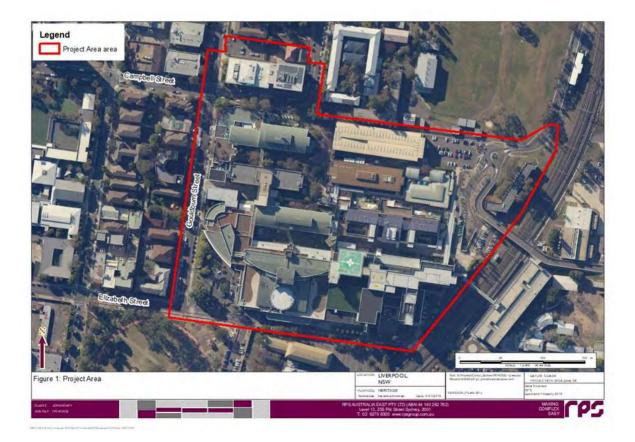

inal Land Council unless you inform us you do not want your details released.

We trust this information is sufficient for your purposes; however, should you require any further details or clarification, or to register your expression of interest, please do not hesitate to contact Luke Gliganic at:

Postal address RPS: Level 13 255 Pitt St, Sydney NSW 2000 Email: Luke.Gliganic@rpsgoup.com.au Telephone: 0439 193 846

The HI contact for the project is:

Patrick Collins, Project Director Health Infrastructure Patrick.Collins1@health.nsw.gov.au or call 0400 456 588

Yours sincerely, for RPS Australia East Pty Ltd

Luke Gliganic Heritage Consultant Iuke.gliganic@rpsgroup.com.au T +61 2 8099 3200 F +61 2 8099 3299 D +61 2 8099 3224 M +61 4 3919 3846 E luke.gliganic@rpsgroup.com.au rpsgroup.com



This email and its attachments may contain confidential and/or privileged information and is for the sole use of the intended recipient(s). The contents of this email must not be disclosed to or used by or copied in any way by anyone other than the intended recipient(s). If you are not the intended recipient, any use, distribution or copying of the information contained in this email and its attachments is strictly prohibited. Confidentiality and/or privilege in the content of this email is not waived. If you have received this email in error, please email the sender by replying to this message and immediately delete and destroy any copies of this email and any attachments. Please note that neither RPS Consultants Pty Ltd, any subsidiary, related entity ('RPS') nor the sender accepts any