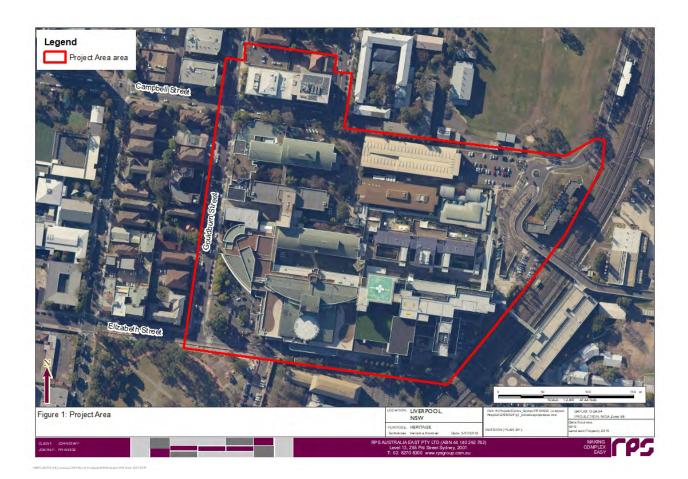

al Land Council unless you inform us you do not want your details released.

We trust this information is sufficient for your purposes; however, should you require any further details or clarification, or to register your expression of interest, please do not hesitate to contact Luke Gliganic at:

Postal address RPS: Level 13 255 Pitt St, Sydney NSW 2000 Email: Luke.Gliganic@rpsgoup.com.au Telephone: 0439 193 846

The HI contact for the project is:

Patrick Collins, Project Director Health Infrastructure Patrick.Collins1@health.nsw.gov.au or call 0400 456 588

Yours sincerely, for RPS Australia East Pty Ltd

Luke Gliganic Heritage Consultant luke.gliganic@rpsgroup.com.au T +61 2 8099 3200 F +61 2 8099 3299 D +61 2 8099 3224 M +61 4 3919 3846 E luke.gliganic@rpsgroup.com.au rpsgroup.com





| From:    | Corroboree Aboringinal Corporation                                                                                                                              |
|----------|-----------------------------------------------------------------------------------------------------------------------------------------------------------------|
| To:      | Luke Gliganic                                                                                                                                                   |
| Cc:      | Marilyn Carroll-Johnson                                                                                                                                         |
| Subject: | Re: Liverpool Health and Academic Precinct: Aboriginal Cultural Heritage Assessment -