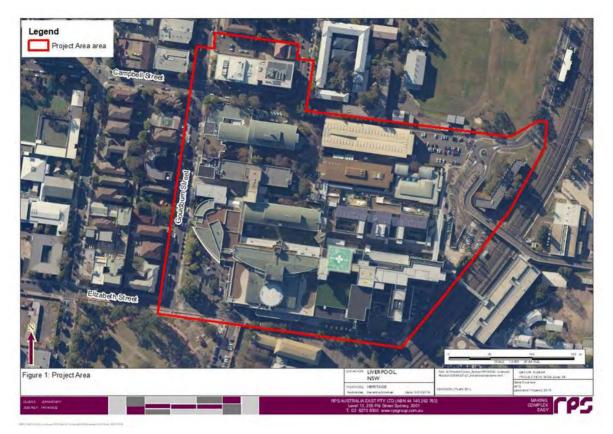

inal Land Council unless you inform us you do not want your details released.

We trust this information is sufficient for your purposes; however, should you require any further details or clarification, or to register your expression of interest, please do not hesitate to contact Luke Gliganic at:

Postal address RPS: Level 13 255 Pitt St, Sydney NSW 2000 Email: Luke.Gliganic@rpsgoup.com.au Telephone: 0439 193 846

The HI contact for the project is:

Patrick Collins, Project Director Health Infrastructure Patrick.Collins1@health.nsw.gov.au or call 0400 456 588

Yours sincerely, for RPS Australia East Pty Ltd

Luke Gliganic Heritage Consultant luke.gliganic@rpsgroup.com.au T +61 2 8099 3200 F +61 2 8099 3299 D +61 2 8099 3224 M +61 4 3919 3846 E luke.gliganic@rpsgroup.com.au rpsgroup.com



This email and its attachments may contain confidential and/or privileged information and is for the sole use of the intended recipient(s). The contents of this email must not be disclosed to or used by or copied in any way by anyone other than the intended recipient(s). If you are not the intended recipient, any use, distribution or copying of the information contained in this email and its attachments is strictly prohibited. Confidentiality and/or privilege in the content of this email is not waived. If you have received this email in error, please email the sender by replying to this message and immediately delete and destroy any copies of this email and any attachments. Please note that neither RPS Consultants Pty Ltd, any subsidiary, related entity (RPS) nor the sender accepts any r