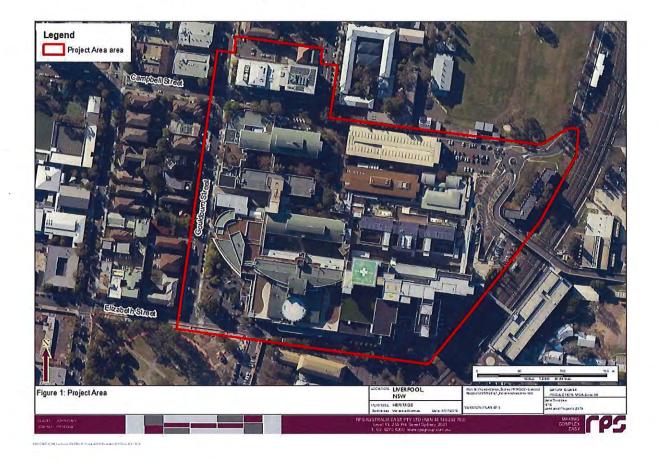

The purpose of this letter is to advise you that RPS Australia East Pty Ltd (RPS) has been engaged by Johnstaff on behalf of Health Infrastructure (HI) to prepare an Aboriginal Cultural Heritage Assessment Report (ACHAR) for the Liverpool Health and Academic Precinct redevelopment and multistorey car park project. The Project Area consists of Liverpool Health and Academic Precinct, Liverpool NSW. The Project Area is located within the Liverpool City of Liverpool Local Government Area and the Gandangara Local Aboriginal Land Council.

The Project Area consists of Liverpool Health and Academic Precinct, Liverpool NSW (Figure 1). The Project Area is located within the Liverpool City of Liverpool Local Government Area and the Gandangara Local Aboriginal Land Council. There are no registered Aboriginal sites located within the Study Area. One registered Aboriginal site is located within 500 metres of the Study Area.