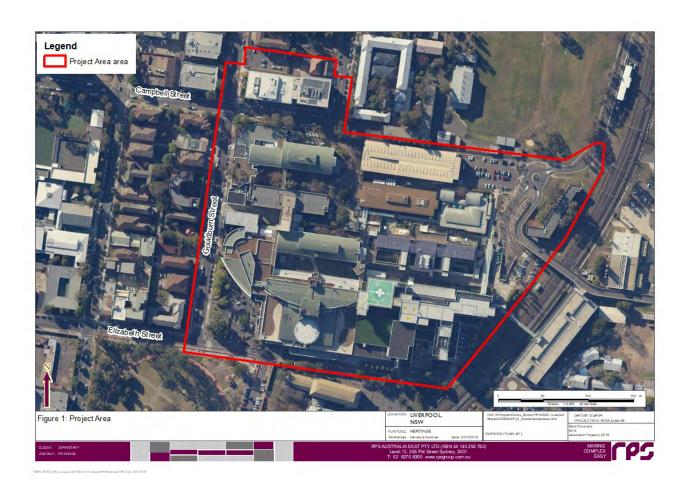

The purpose of this letter is to advise you that RPS Australia East Pty Ltd (RPS) has been engaged by Johnstaff on behalf of Health Infrastructure (HI) to prepare an Aboriginal Cultural Heritage Assessment Report (ACHAR) for the Liverpool Health and Academic Precinct redevelopment and multistorey car park project. The Project Area consists of Liverpool Health and Academic Precinct, Liverpool NSW. The Project Area is located within the Liverpool City of Liverpool Local Government Area and the Gandangara Local Aboriginal Land Council.

The Project Area consists of Liverpool Health and Academic Precinct, Liverpool NSW (Figure 1). The Project Area is located within the Liverpool City of Liverpool Local Government Area and the Gandangara Local Aboriginal Land Council. There are no registered Aboriginal sites located within the Study Area. One registered Aboriginal site is located within 500 metres of the Study Area.