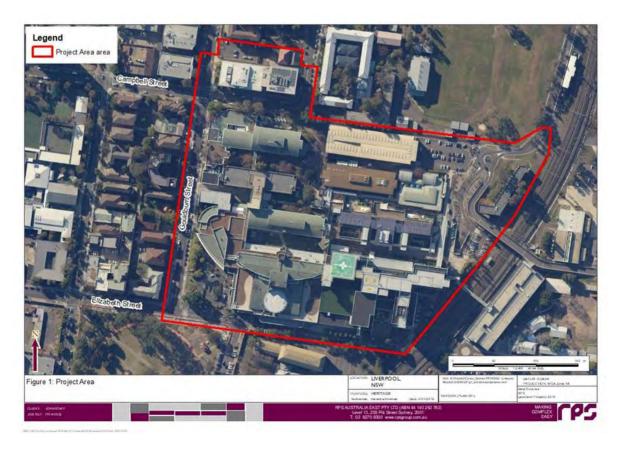

The purpose of this letter is to advise you that RPS Australia East Pty Ltd (RPS) has been engaged by Johnstaff on behalf of Health Infrastructure (HI) to prepare an Aboriginal Cultural Heritage Assessment Report (ACHAR) for the Liverpool Health and Academic Precinct redevelopment and multistorey car park project. The Project Area consists of Liverpool Health and Academic Precinct, Liverpool NSW. The Project Area is located within the Liverpool City of Liverpool Local Government Area and the Gandangara Local Aboriginal Land Council.

The Project Area consists of Liverpool Health and Academic Precinct, Liverpool NSW (Figure 1). The Project Area is located within the Liverpool City of Liverpool Local Government Area and the Gandangara Local Aboriginal Land Council. There are no registered Aboriginal sites located within the Study Area. One registered Aboriginal site is located within 500 metres of the Study Area.