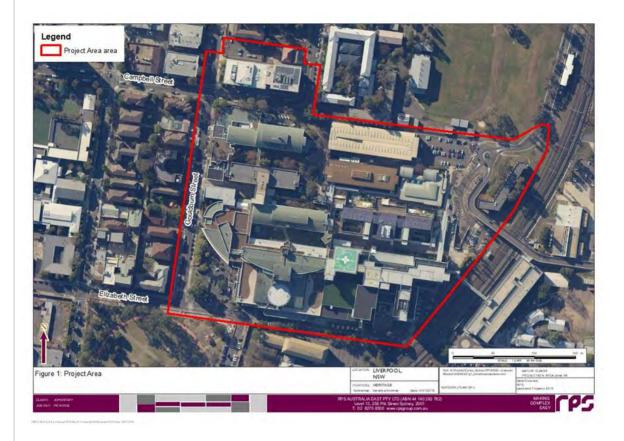

The purpose of this letter is to advise you that RPS Australia East Pty Ltd (RPS) has been engaged by Johnstaff on behalf of Health Infrastructure (HI) to prepare an Aboriginal Cultural Heritage Assessment Report (ACHAR) for the Liverpool Health and Academic Precinct redevelopment and multistorey car park project. The Project Area consists of Liverpool Health and Academic Precinct, Liverpool NSW. The Project Area is located within the Liverpool City of Liverpool Local Government Area and the Gandangara Local Aboriginal Land Council.

The Project Area consists of Liverpool Health and Academic Precinct, Liverpool NSW (Figure 1). The Project Area is located within the Liverpool City of Liverpool Local Government Area and the Gandangara Local Aboriginal Land Council. There are no registered Aboriginal sites located within the Study Area. One registered Aboriginal site is located within 500 metres of the Study Area.