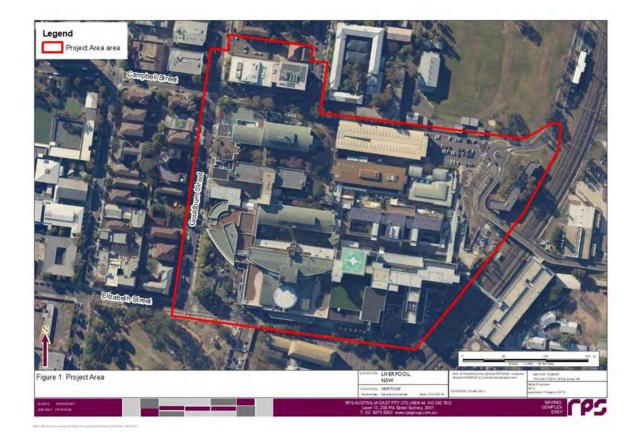

The Project Area consists of Liverpool Health and Academic Precinct, Liverpool NSW (Figure 1). The Project Area is located within the Liverpool City of Liverpool Local Government Area and the Gandangara Local Aboriginal Land Council. There are no registered Aboriginal sites located within the Study Area. One registered Aboriginal site is located within 500 metres of the Study Area.