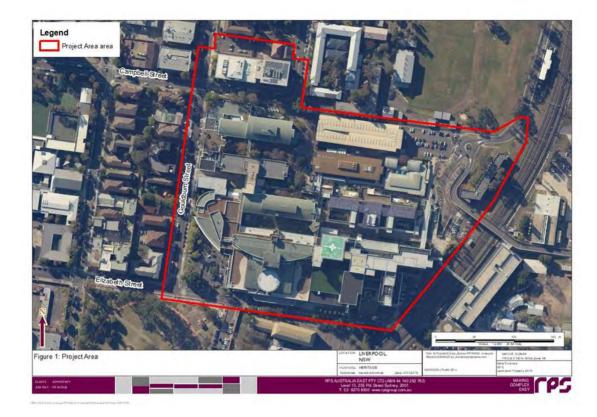

The purpose of this letter is to advise you that RPS Australia East Pty Ltd (RPS) has been engaged by Johnstaff on behalf of Health Infrastructure (HI) to prepare an Aboriginal Cultural Heritage Assessment Report (ACHAR) for the Liverpool Health and Academic Precinct redevelopment and multistorey car park project. The Project Area consists of Liverpool Health and Academic Precinct, Liverpool NSW. The Project Area is located within the Liverpool City of Liverpool Local Government Area and the Gandangara Local Aboriginal Land Council.

The Project Area consists of Liverpool Health and Academic Precinct, Liverpool NSW (Figure 1). The Project Area is located within the Liverpool City of Liverpool Local Government Area and the Gandangara Local Aboriginal Land Council. There are no registered Aboriginal sites located within the Study Area. One registered Aboriginal site is located within 500 metres of the Study Area.