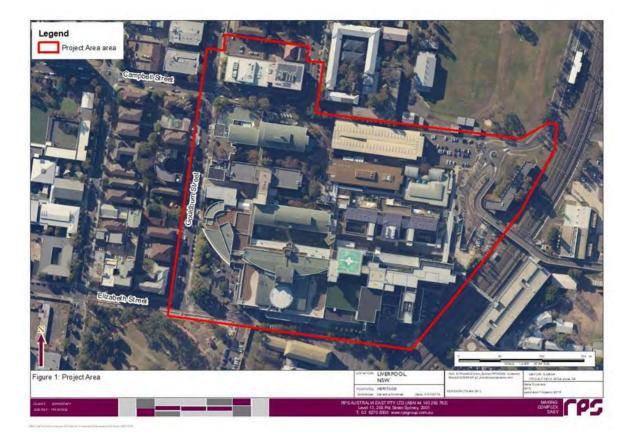

The purpose of this letter is to advise you that RPS Australia East Pty Ltd (RPS) has been engaged by Johnstaff on behalf of Health Infrastructure (HI) to prepare an Aboriginal Cultural Heritage Assessment Report (ACHAR) for the Liverpool Health and Academic Precinct redevelopment and multistorey car park project. The Project Area consists of Liverpool Health and Academic Precinct, Liverpool NSW. The Project Area is located within the Liverpool City of Liverpool Local Government Area and the Gandangara Local Aboriginal Land Council.

The Project Area consists of Liverpool Health and Academic Precinct, Liverpool NSW (Figure 1). The Project Area is located within the Liverpool City of Liverpool Local Government Area and the Gandangara Local Aboriginal Land Council. There are no registered Aboriginal sites located within the Study Area. One registered Aboriginal site is located within 500 metres of the Study Area.