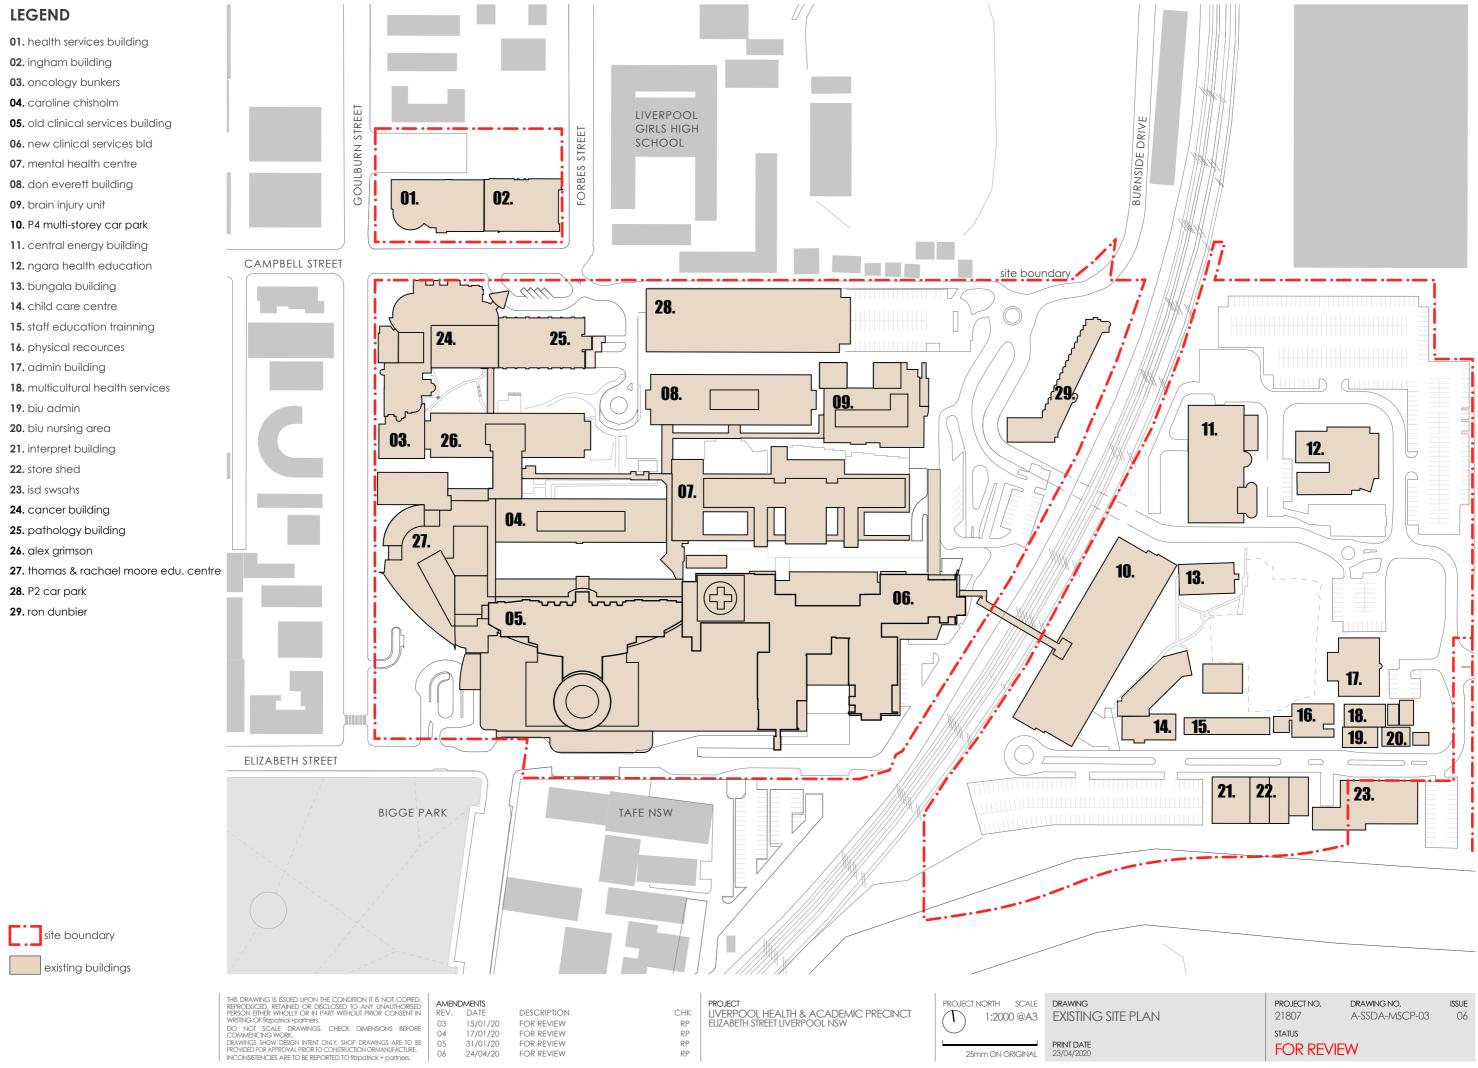

--------------|----------------------------------|
| COMMENCING WORK<br>COMMENCING WORK<br>DRAWINGS SHOW DESIGN INTENT ONLY. SHOP DRAWINGS ARE TO BE<br>PROVIDED FOR APPROVAL PRIOR TO CONSTRUCTION ORMANUFACTURE.<br>INCONSISTENCIES ARE TO BE REPORTED TO fitzpotrick + partners.                                       | 04<br>05<br>06 | 17/01/20<br>31/01/20<br>24/04/20 |

|   | DESCRIPTION |
|---|-------------|
| ) | FOR REVIEW  |
|   |             |

| СНК | PRC        |
|-----|------------|
| RP  | LIV<br>FU7 |
| RP  |            |
| RP  |            |
| RP  |            |
|     |            |

XOJECT VERPOOL HEALTH & ACADEMIC PRECINCT JZABETH STREET LIVERPOOL NSW

PROJECT NORTH SCALE DRAWING LOCATION PLAN

PRINT DATE 23/04/2020

PROJECT NO. 21807 STATUS

drawing no. A-SSDA-MSCP-02

issue 06











| DATE     | DESCRIPTION | CHK | LIVERPOOL HEALTH & ACADEMIC PRECINCT | $\square$ |
|----------|-------------|-----|--------------------------------------|-----------|
| 15/01/20 | FOR REVIEW  | RP  | ELIZABETH STREET LIVERPOOL NSW       | ( '       |
| 17/01/20 | FOR REVIEW  | RP  |                                      |           |
| 31/01/20 | FOR REVIEW  | RP  |                                      |           |
| 24/04/20 | FOR REVIEW  | RP  |                                      |           |
|          |             |     |                                      |           |



PROJECT NO. 21807 STATUS

DRAWING NO. A-SSDA-MSCP-07 06



15/01/20 17/01/20 31/01/20

24/04/20



| PROJECT NO. | DRAWING NO.    | I. |  |  |  |  |
|-------------|----------------|----|--|--|--|--|