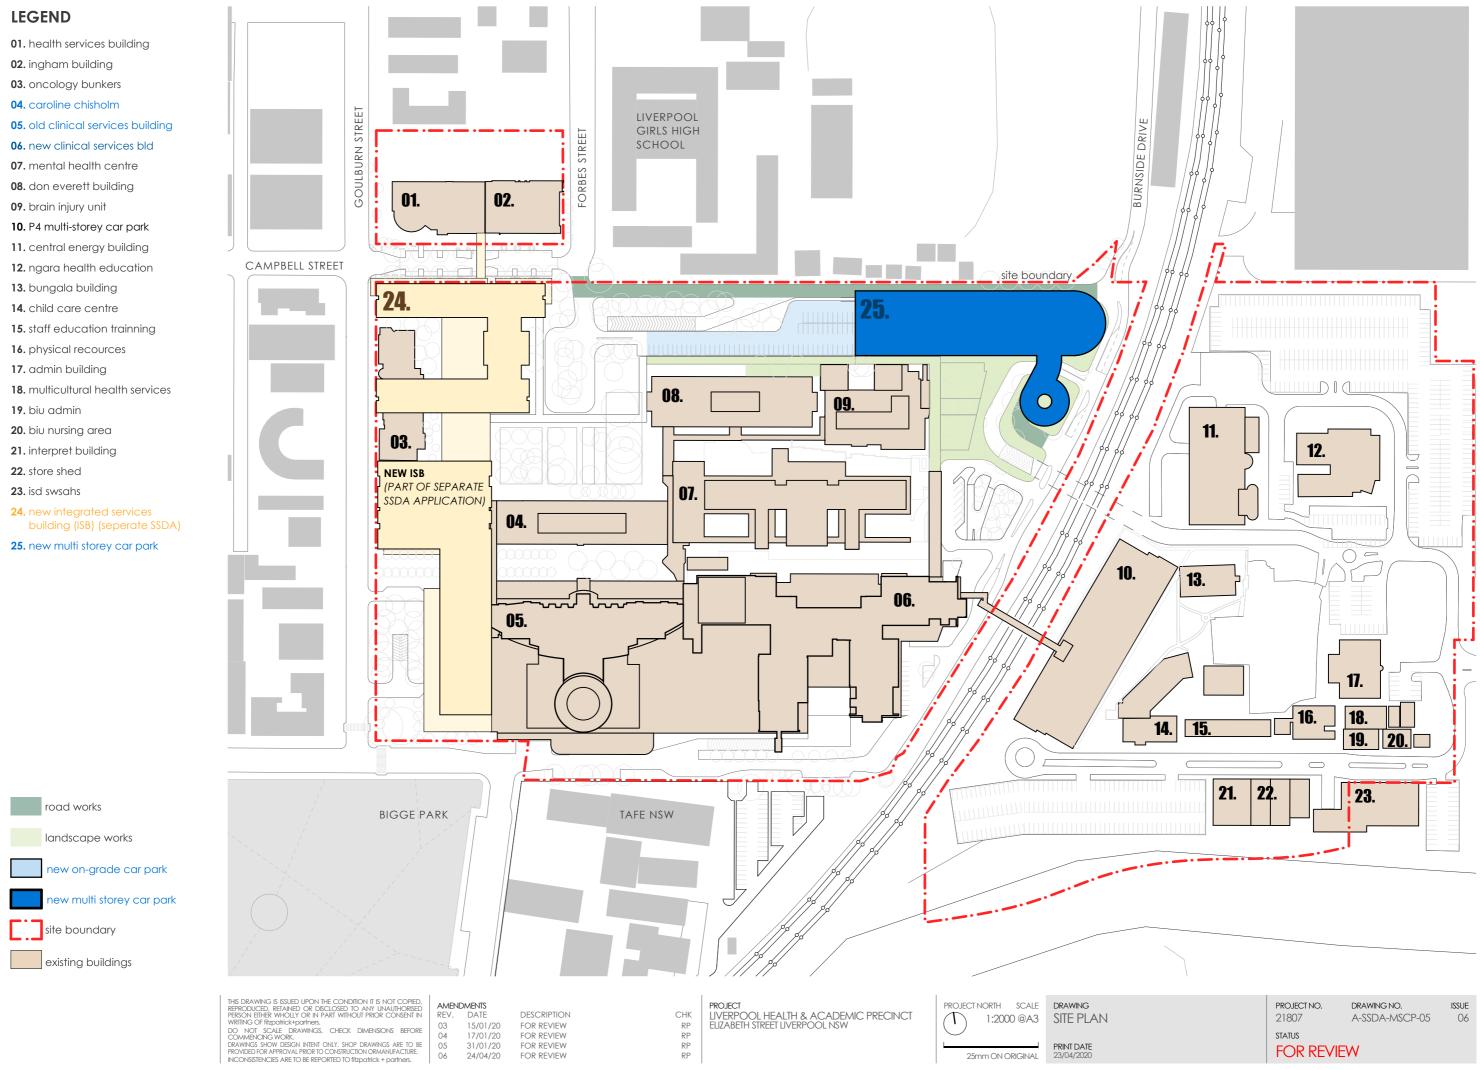

### MSCP DRAWING LIST - SSDA

| COVER                      |
|----------------------------|
| DRAWING LIST               |
| LOCATION PLAN              |
| EXISTING SITE PLAN         |
| DEMOLITION PLAN            |
| SITE PLAN                  |
| GA GROUND 01 (ROAD LAYOUT) |
| GA GROUND 02 (ROAD LAYOUT) |
| GA LEVEL 01                |
| GA LEVEL 02                |
| GA LEVEL 03                |
| GA LEVEL 04                |
| GA LEVEL 05                |
| GA LEVEL 06                |
| SECTIONS                   |
| ELEVATIONS                 |
| ELEVATIONS                 |
| FACADE DETAILS             |
| FACADE DETAILS             |
| SCHEDULE OF FINISHES       |
| SCHEDULE OF FINISHES       |
| SCHEDULE OF FINISHES       |
| 3D VIEW                    |
| 3D VIEW                    |
| SHADOW DIAGRAMS            |
| VISUAL IMPACT ASSESSMENT   |
| VISUAL IMPACT ASSESSMENT   |
|                            |