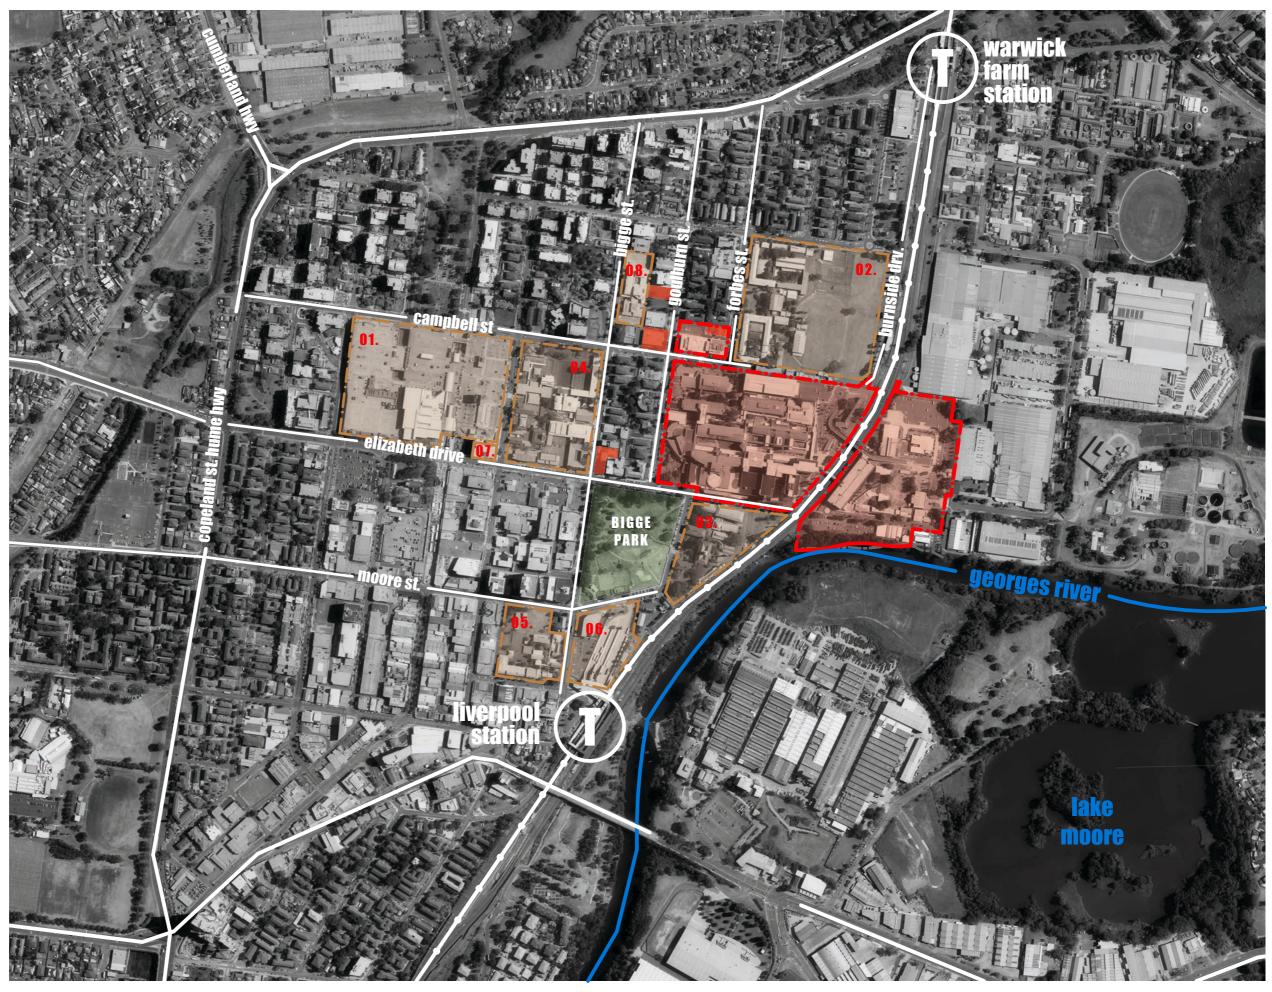

### **KEY SITES**

01. westfield liverpool

- **02.** liverpool public high schools
- 03. tafe liverpool
- 04. all saints catholic collage
- 05. liverpool public school
- 06. liverpool bus depot
- **07.** university of western sydney
- **08.** sydney southwest private hospital