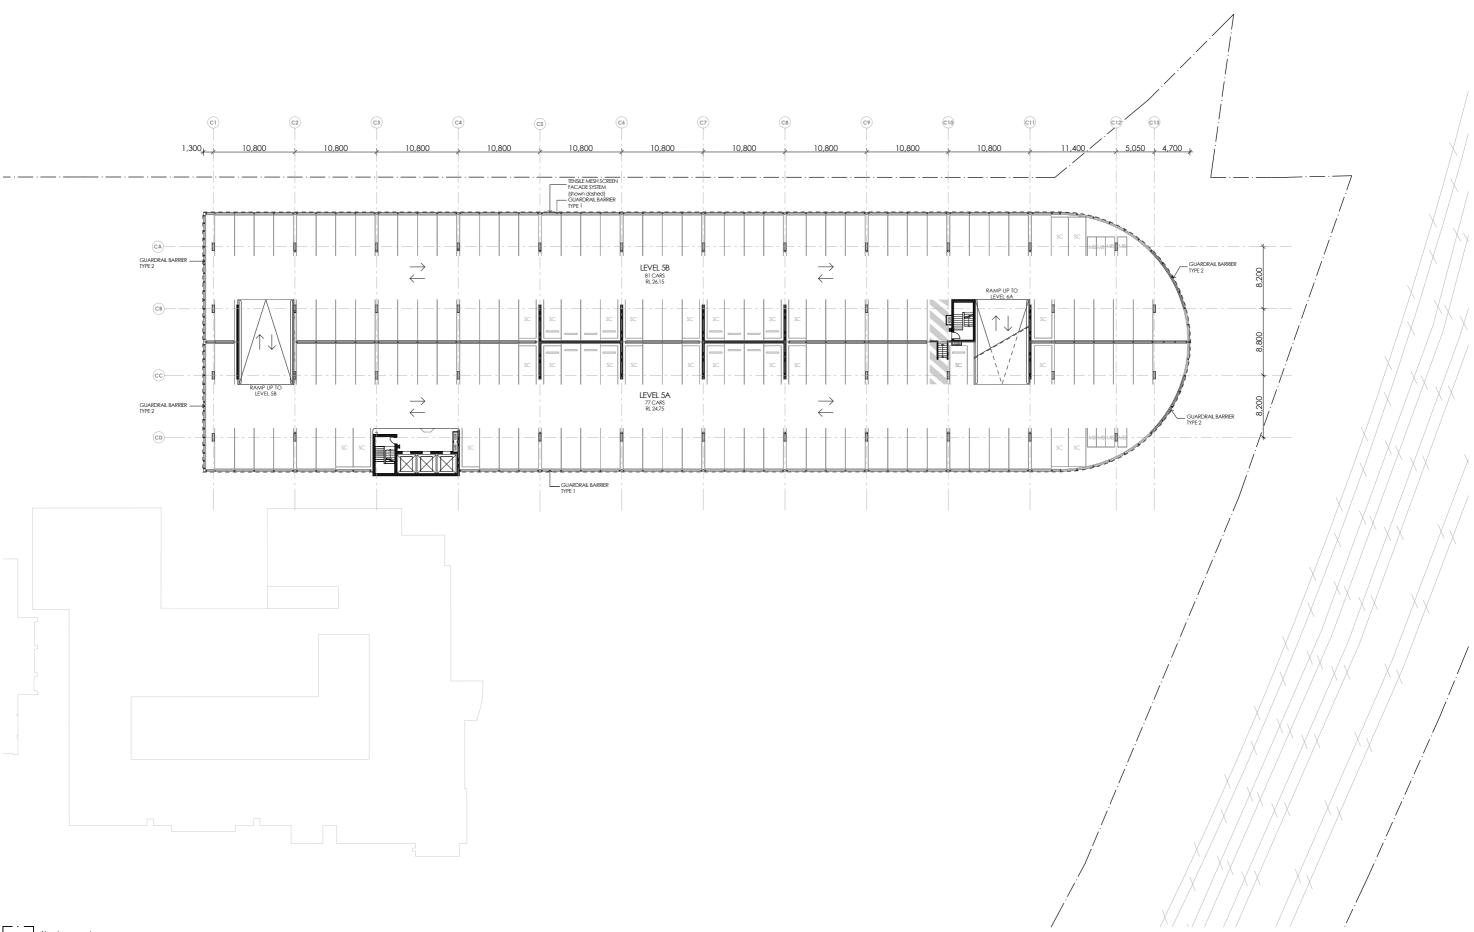

| PROJECT NORTH SCALE | DRAWING<br>GA LEVEL 05 |
|---------------------|------------------------|
|                     | PRINT DATE             |
| 25mm ON ORIGINAL    | 23/04/2020             |

PROJECT NO. 21807 DRAWING NO. ISSUE A-SSDA-MSCP-12 06 STATUS FOR REVIEW