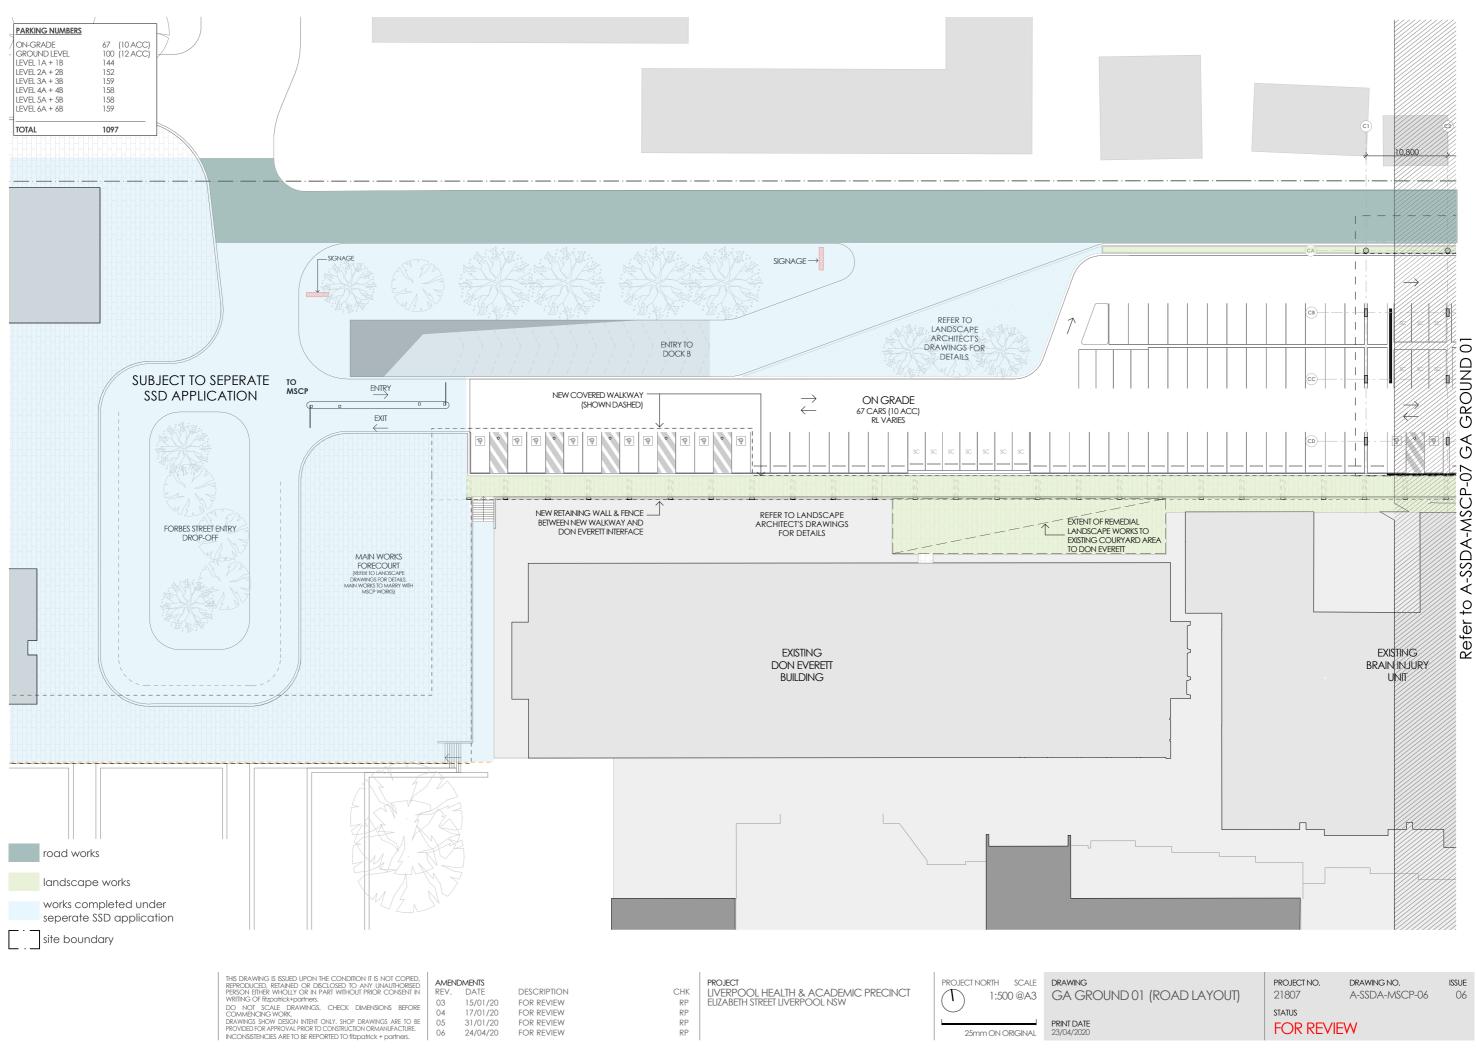

### MSCP DRAWING LIST - SSDA

| COVER                      |
|----------------------------|
| DRAWING LIST               |
| LOCATION PLAN              |
| EXISTING SITE PLAN         |
| DEMOLITION PLAN            |
| SITE PLAN                  |
| GA GROUND 01 (ROAD LAYOUT) |
| GA GROUND 02 (ROAD LAYOUT) |
| GA LEVEL 01                |
| GA LEVEL 02                |
| GA LEVEL 03                |
| GA LEVEL 04                |
| GA LEVEL 05                |
| GA LEVEL 06                |
| SECTIONS                   |
| ELEVATIONS                 |
| ELEVATIONS                 |
| FACADE DETAILS             |
| FACADE DETAILS             |
| SCHEDULE OF FINISHES       |
| SCHEDULE OF FINISHES       |
| SCHEDULE OF FINISHES       |
| 3D VIEW                    |
| 3D VIEW                    |
| SHADOW DIAGRAMS            |
| VISUAL IMPACT ASSESSMENT   |
| VISUAL IMPACT ASSESSMENT   |
|                            |