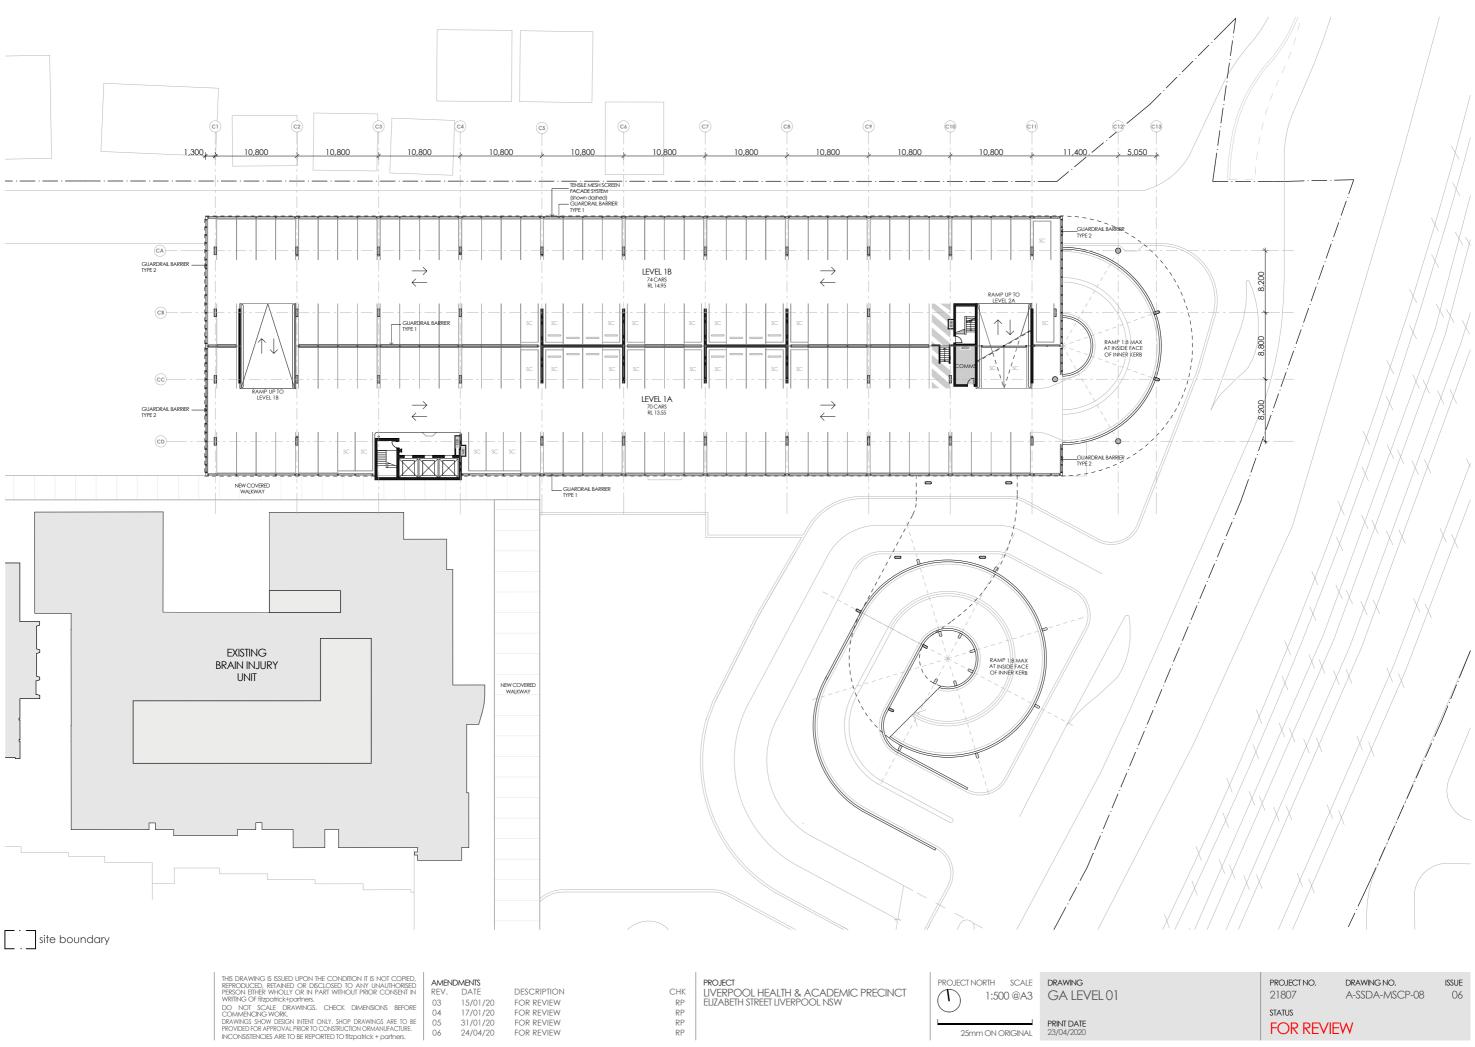

PROJECT NO. 21807 STATUS

DRAWING NO. A-SSDA-MSCP-07 06

15/01/20 17/01/20 31/01/20

24/04/20

| PROJECT NO. | DRAWING NO.    | I. |  |  |  |  |
|-------------|----------------|----|--|--|--|--|
| 21807       | A-SSDA-MSCP-08 |    |  |  |  |  |
| STATUS      |                |    |  |  |  |  |
| FOR REVIEW  |                |    |  |  |  |  |