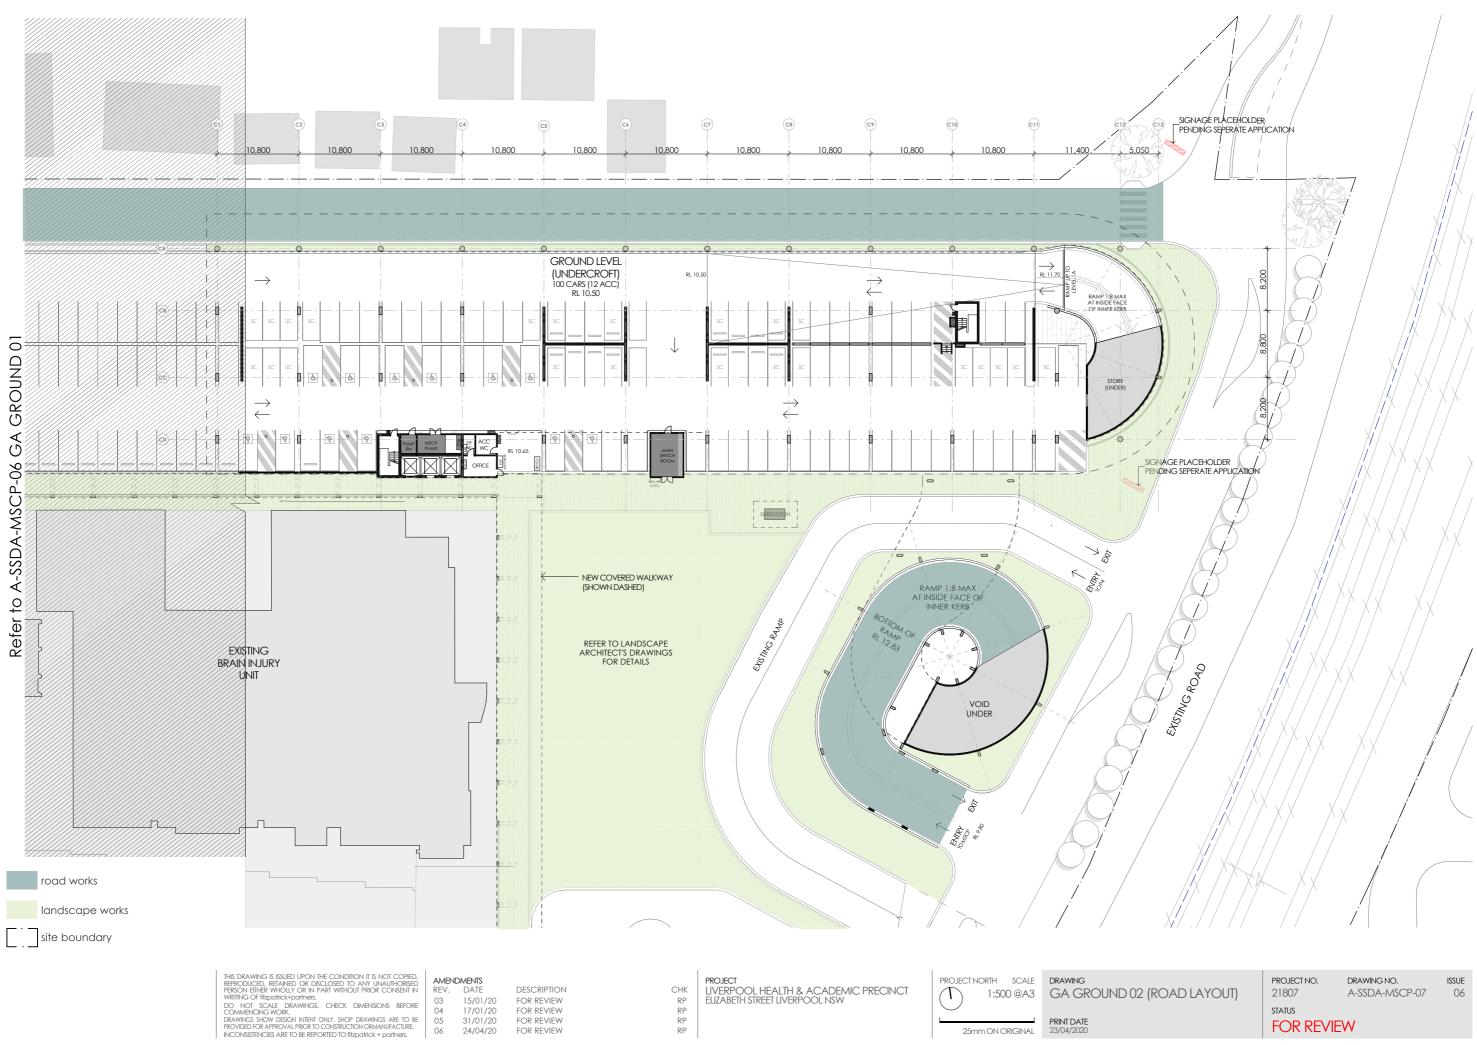

### MSCP DRAWING LIST - SSDA

| COVER                      |
|----------------------------|
| DRAWING LIST               |
| LOCATION PLAN              |
| EXISTING SITE PLAN         |
| DEMOLITION PLAN            |
| SITE PLAN                  |
| GA GROUND 01 (ROAD LAYOUT) |
| GA GROUND 02 (ROAD LAYOUT) |
| GA LEVEL 01                |
| GA LEVEL 02                |
| GA LEVEL 03                |
| GA LEVEL 04                |
| GA LEVEL 05                |
| GA LEVEL 06                |
| SECTIONS                   |
| ELEVATIONS                 |
| ELEVATIONS                 |
| FACADE DETAILS             |
| FACADE DETAILS             |
| SCHEDULE OF FINISHES       |
| SCHEDULE OF FINISHES       |
| SCHEDULE OF FINISHES       |
| 3D VIEW                    |
| 3D VIEW                    |
| SHADOW DIAGRAMS            |
| VISUAL IMPACT ASSESSMENT   |
| VISUAL IMPACT ASSESSMENT   |
|                            |

PROJECT NO. 21807 STATUS

DRAWING NO. A-SSDA-MSCP-07 06

15/01/20 17/01/20 31/01/20

24/04/20

| PROJECT NO. | DRAWING NO.    | I. |  |  |  |  |
|-------------|----------------|----|--|--|--|--|
| 21807       | A-SSDA-MSCP-08 |    |  |  |  |  |
| STATUS      |                |    |  |  |  |  |
| FOR REVIEW  |                |    |  |  |  |  |