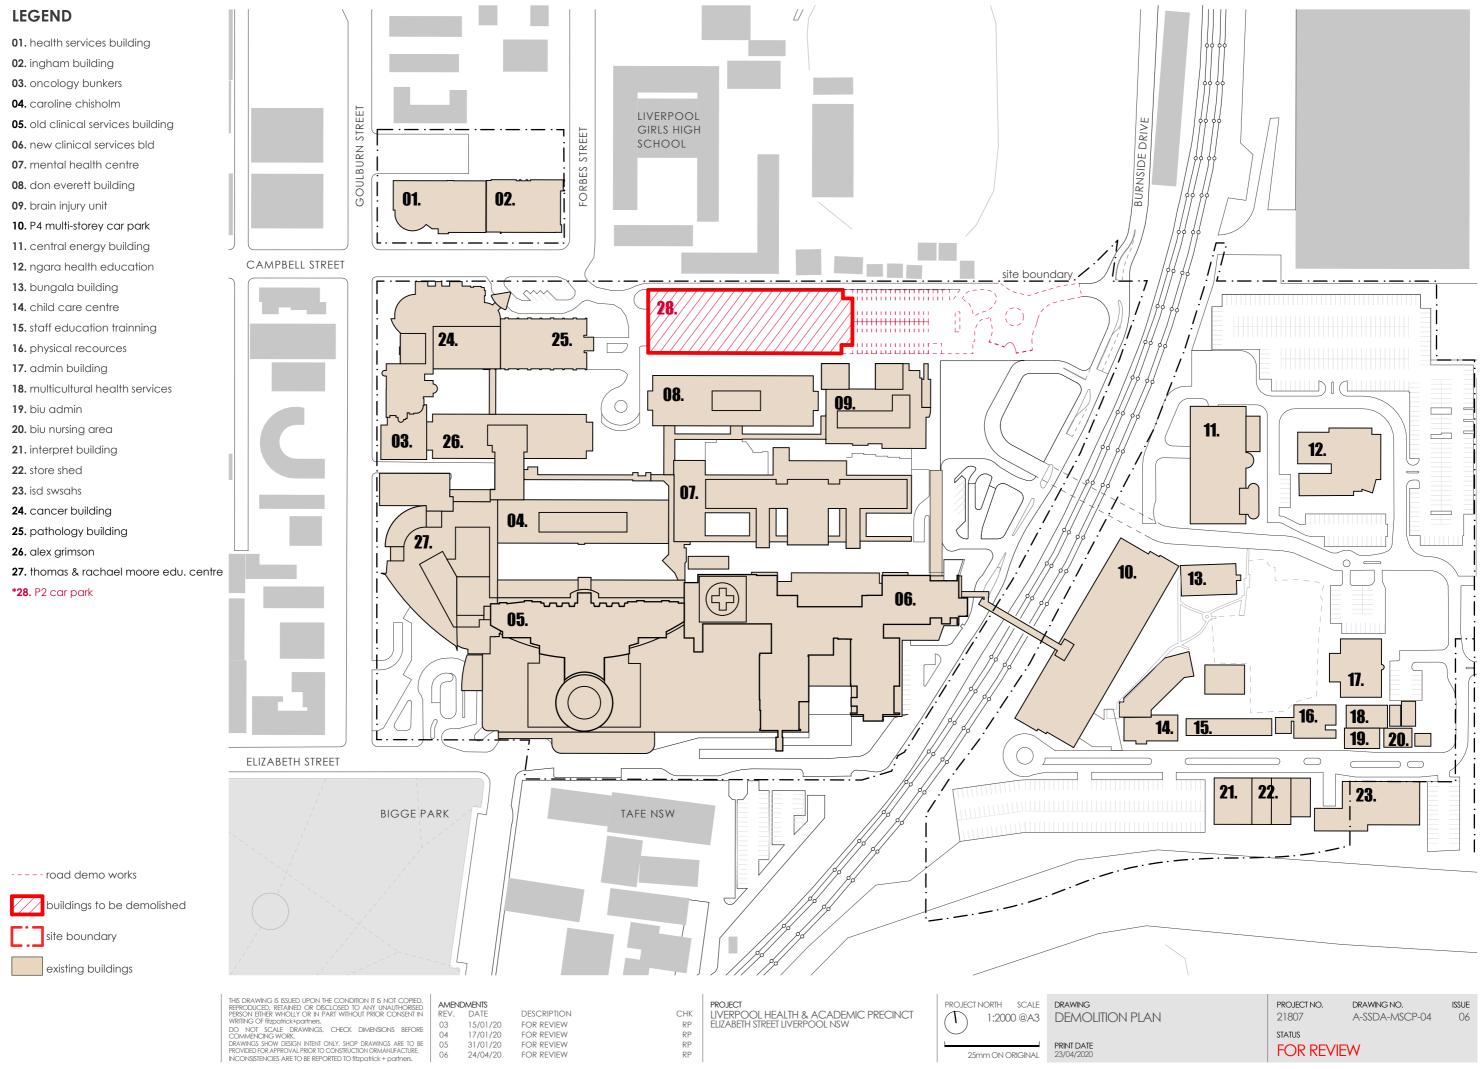

------------|----------------------------------|
| COMMENCING WORK<br>COMMENCING WORK<br>DRAWINGS SHOW DESIGN INTENT ONLY. SHOP DRAWINGS ARE TO BE<br>PROVIDED FOR APPROVAL PRIOR TO CONSTRUCTION ORMANUFACTURE.<br>INCONSISTENCIES ARE TO BE REPORTED TO fitzpotrick + partners.                                       | 04<br>05<br>06 | 17/01/20<br>31/01/20<br>24/04/20 |

|   | DESCRIPTION |
|---|-------------|
| ) | FOR REVIEW  |
|   |             |

| СНК | PRC        |
|-----|------------|
| RP  | LIV<br>FU7 |
| RP  |            |
| RP  |            |
| RP  |            |
|     |            |

XOJECT VERPOOL HEALTH & ACADEMIC PRECINCT JZABETH STREET LIVERPOOL NSW

PROJECT NORTH SCALE DRAWING LOCATION PLAN

PRINT DATE 23/04/2020

PROJECT NO. 21807 STATUS

drawing no. A-SSDA-MSCP-02

issue 06











| DATE     | DESCRIPTION | CHK | LIVERPOOL HEALTH & ACADEMIC PRECINCT | $\square$ |
|----------|-------------|-----|--------------------------------------|-----------|
| 15/01/20 | FOR REVIEW  | RP  | ELIZABETH STREET LIVERPOOL NSW       | ( '       |
| 17/01/20 | FOR REVIEW  | RP  |                                      |           |
| 31/01/20 | FOR REVIEW  | RP  |                                      |           |
| 24/04/20 | FOR REVIEW  | RP  |                                      |           |
|          |             |     |                                      |           |



PROJECT NO. 21807 STATUS

DRAWING NO. A-SSDA-MSCP-07 06



15/01/20 17/01/20 31/01/20

24/04/20



| PROJECT NO. | DRAWING NO.    | I. |  |  |  |  |
|-------------|----------------|----|--|--|--|--|
|