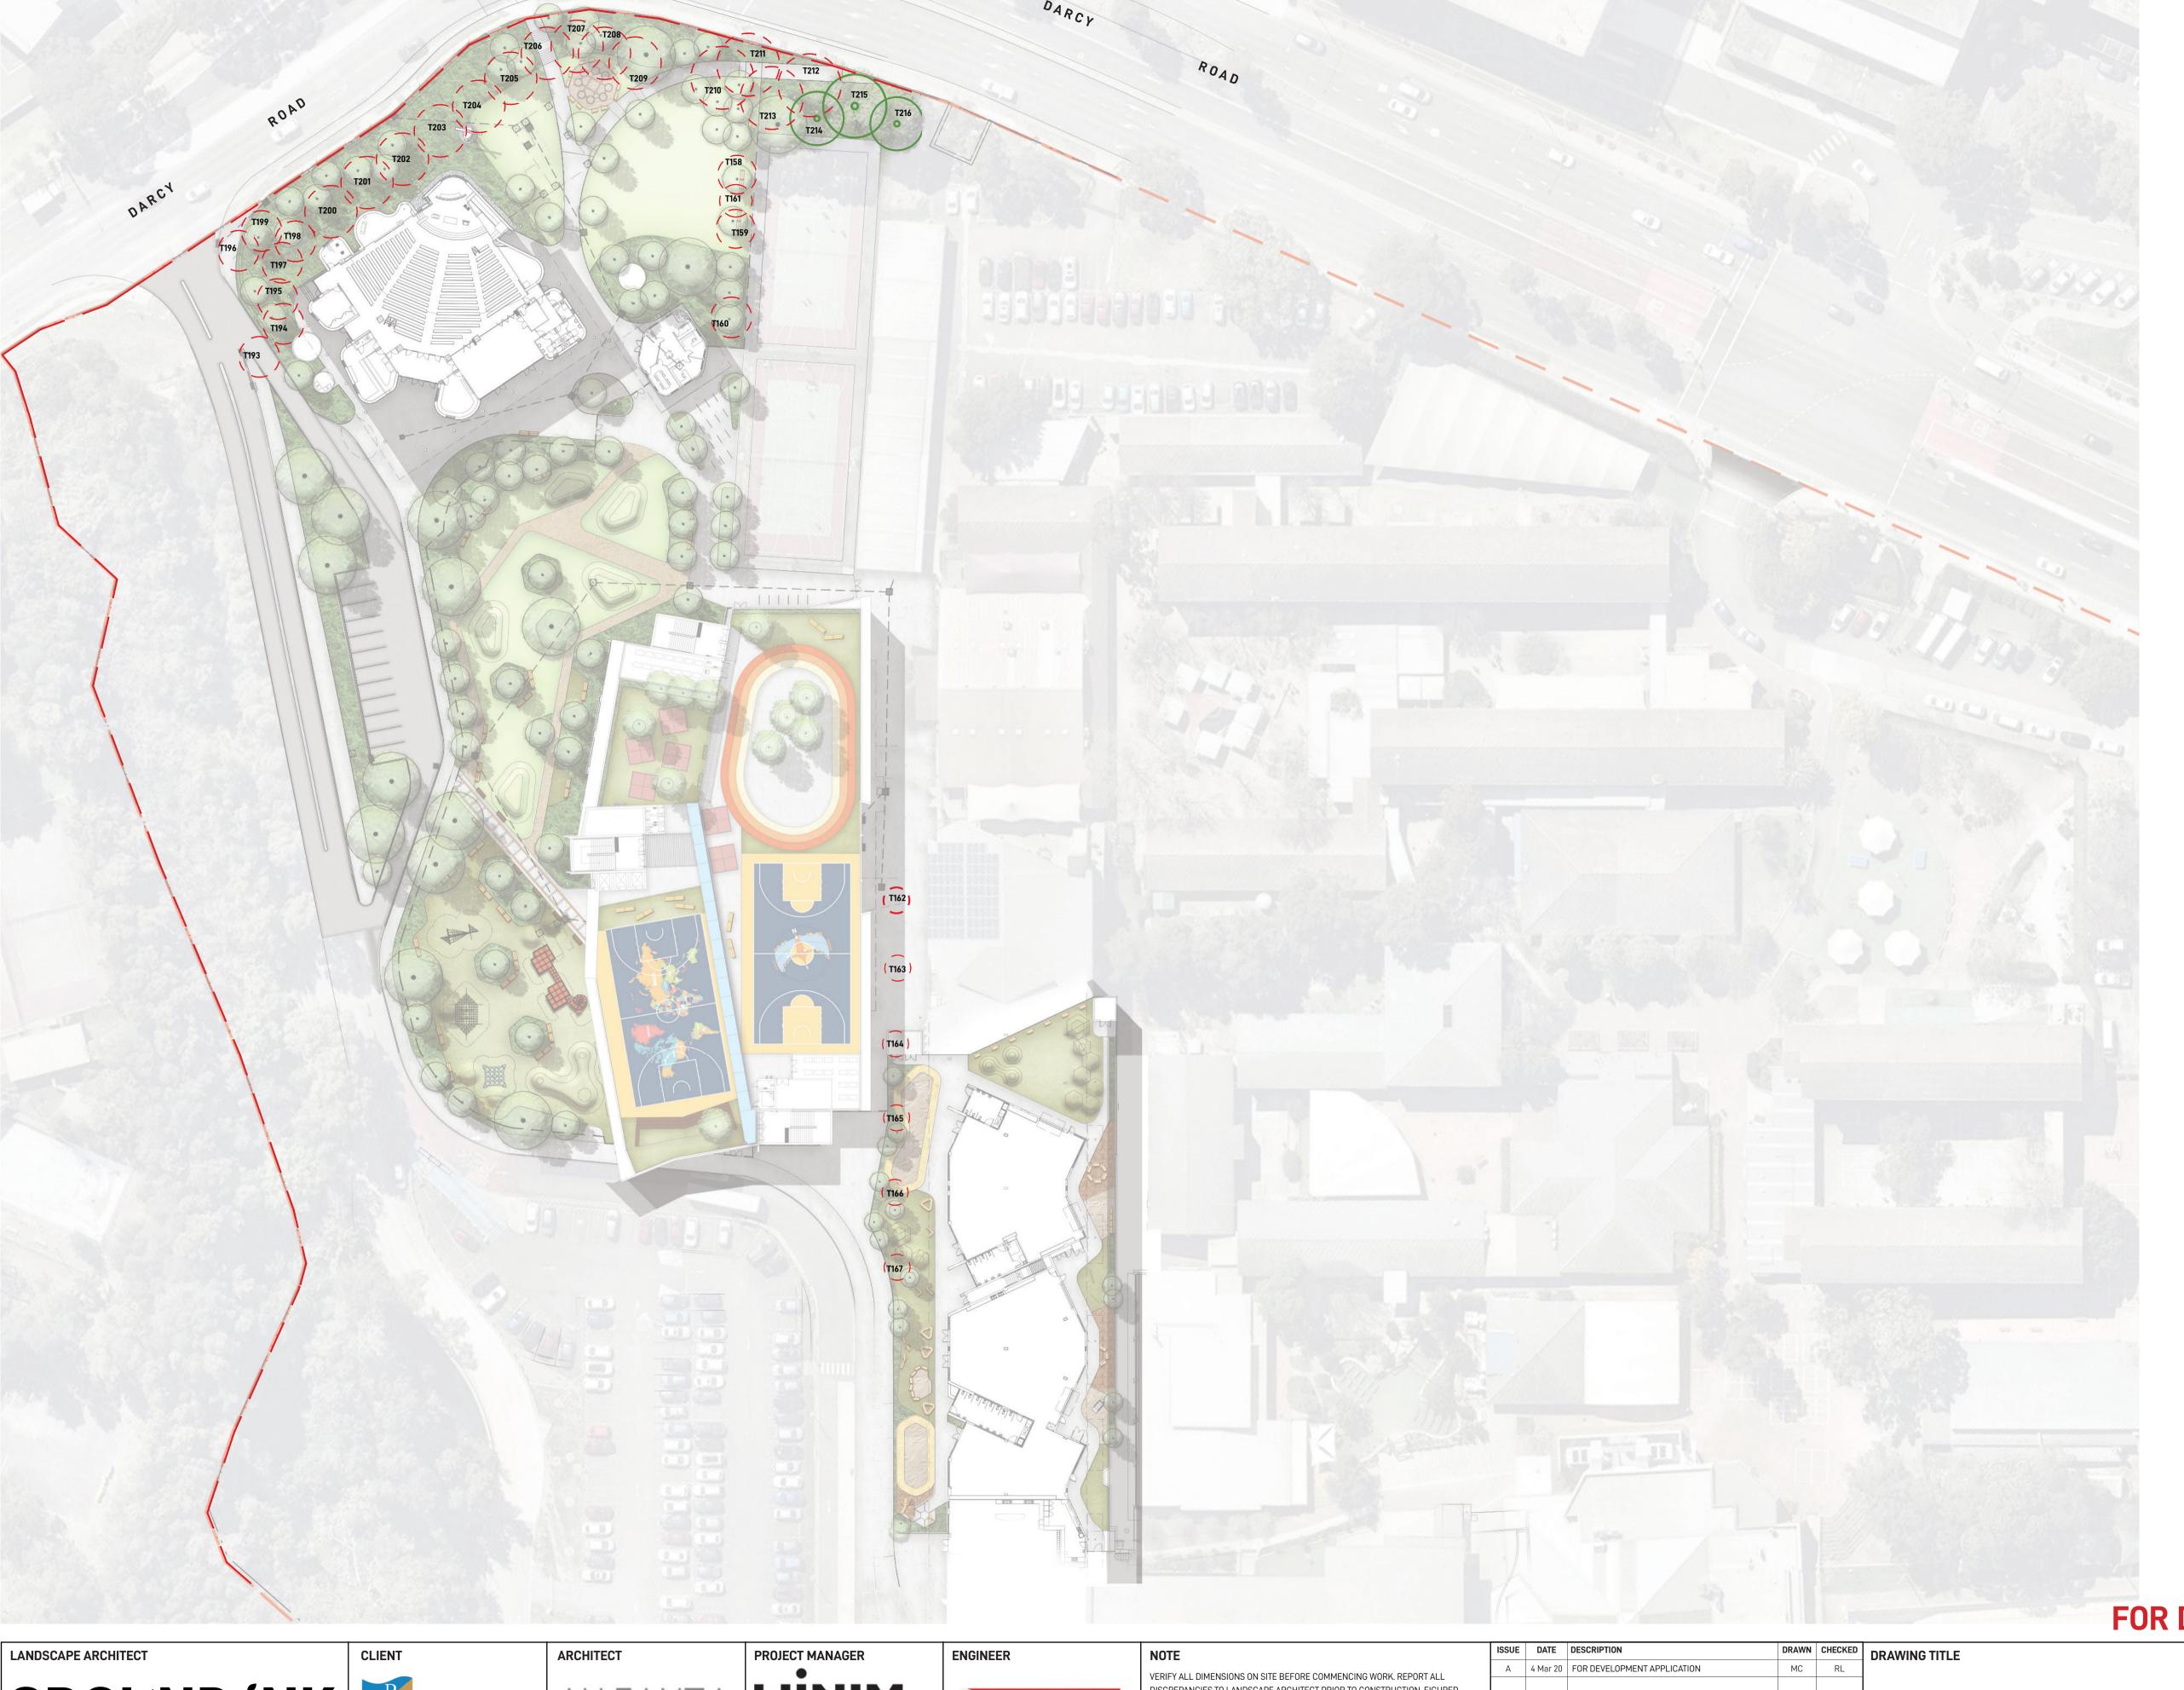

### **LEGEND**

EXISTING TREE TO BE RETAINED

(T160) EXISTING TREE TO BE REMOVED

#### EXISTING TREE SCHEDULE

| ID  | DESCRIPTION                                                             | EXISTING<br>HEIGHT | PROPOSED<br>ACTION |
|-----|-------------------------------------------------------------------------|--------------------|--------------------|
| 158 | MELALEUCA BRACTEATA (BLACK TEA TREE)                                    | 9m                 | REMOVE             |
| 159 | MELALEUCA BRACTEATA (BLACK TEA TREE)                                    | 9m                 | REMOVE             |
| 160 | MELALEUCA BRACTEATA (BLACK TEA TREE)                                    | 9m                 | REMOVE             |
| 161 | CALLISTEMON VIMINALIS (WEEPING BOTTLEBRUSH)                             | 4m                 | REMOVE             |
| 162 | QUERCUS PALUSTRIS (PIN OAK)                                             | 9m                 | REMOVE             |
| 163 | QUERCUS PALUSTRIS (PIN OAK)                                             | 2m                 | REMOVE             |
| 164 | QUERCUS PALUSTRIS (PIN OAK)                                             | 9m                 | REMOVE             |
| 165 | QUERCUS PALUSTRIS (PIN OAK)                                             | 11m                | REMOVE             |
| 166 | QUERCUS PALUSTRIS (PIN OAK)                                             | 11m                | REMOVE             |
| 167 | QUERCUS PALUSTRIS (PIN OAK)                                             | 9m                 | REMOVE             |
| 193 | CASUARINA GLAUCA (SWAMP SHE OAK)                                        | 10m                | REMOVE             |
| 194 | CORYMBIA MACULATA (SPOTTED GUM)                                         | 15m                | REMOVE             |
| 195 | CORYMBIA MACULATA (SPOTTED GUM)                                         | 9m                 | REMOVE             |
| 196 | CASUARINA CUNNINGHAMIANA (RIVER SHE OAK)                                | 10m                | REMOVE             |
| 197 | CORYMBIA MACULATA (SPOTTED GUM)                                         | 8m                 | REMOVE             |
| 198 | CORYMBIA MALCULATA (SPOTTED GUM)                                        | 15m                | REMOVE             |
| 199 | JACARANDA MIMOSIFOLIA (JACARANDA)                                       | 6m                 | REMOVE             |
| 200 | CORYMBIA MACULATA (SPOTTED GUM)                                         | 15m                | REMOVE             |
| 201 | CORYMBIA MACULATA (SPOTTED GUM)                                         | 15m                | REMOVE             |
| 202 | EUCALYPTUS MICROCORYS (TALLOWWOOD)                                      | 15m                | REMOVE             |
| 203 | EUCALYPTUS MICROCORYS (TALLOWWOOD)                                      | 15m                | REMOVE             |
| 204 | EUCALYPTUS MICROCORYS (TALLOWWOOD)                                      | 13m                | REMOVE             |
| 205 | EUCALYPTUS MICROCORYS (TALLOWWOOD)                                      | 12m                | REMOVE             |
| 206 | EUCALYPTUS MICROCORYS (TALLOWWOOD)                                      | 13m                | REMOVE             |
| 207 | EUCALYPTUS MICROCORYS (TALLOWWOOD)                                      | 17m                | REMOVE             |
| 208 | EUCALYPTUS MICROCORYS (TALLOWWOOD)                                      | 17m                | REMOVE             |
| 209 | EUCALYPTUS MICROCORYS (TALLOWWOOD)                                      | 15m                | REMOVE             |
| 210 | EUCALYPTUS SIDEROXYLON (RED IRONBARK)                                   | 17m                | REMOVE             |
| 211 | EUCALYPTUS MICROCORYS (TALLOWWOOD)                                      | 10m                | REMOVE             |
| 212 | CORYMBIA MACULATA (SPOTTED GUM)                                         | 19m                | REMOVE             |
| 213 | EUCALYPTUS MICROCORYS (TALLOWWOOD)                                      | 18m                | REMOVE             |
| 214 | CORYMBIA MACULATA (SPOTTED GUM)                                         | 18m                | RETAIN             |
| 215 | EUCALYPTUS MICROCORYS (TALLOWWOOD)                                      | 16m                | RETAIN             |
| 216 | EUCALYPTUS MICROCORYS (TALLOWWOOD)                                      | 15m                | RETAIN             |
|     | TING TREE HEIGHTS AND SPECIES SOURCED FROM TREE IQ ARBOR<br>ED JAN 2020 | IST REPORT         |                    |