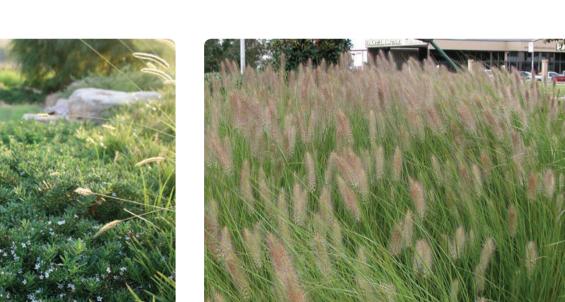

### **TREES**

### **SHRUBS**

### INDICATIVE PLANT SCHEDULE

vantitBOTANICAL NAME

COMMON NAME

0.1M

MATURE HEIGHT

NATIVE VIOLET

VIOLA HEDERACEA

200mm