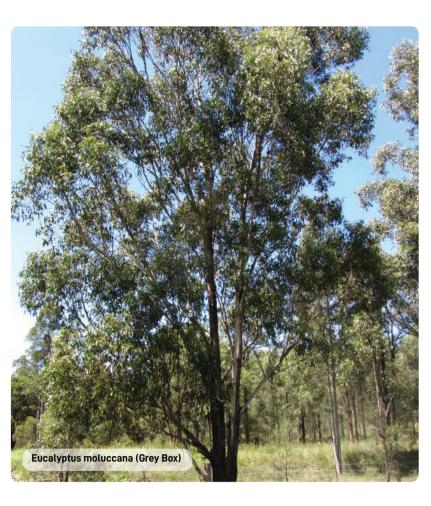

### **TREES**

### INDICATIVE PLANT SCHEDULE

vantitBOTANICAL NAME

COMMON NAME

0.1M

MATURE HEIGHT

NATIVE VIOLET

VIOLA HEDERACEA

200mm