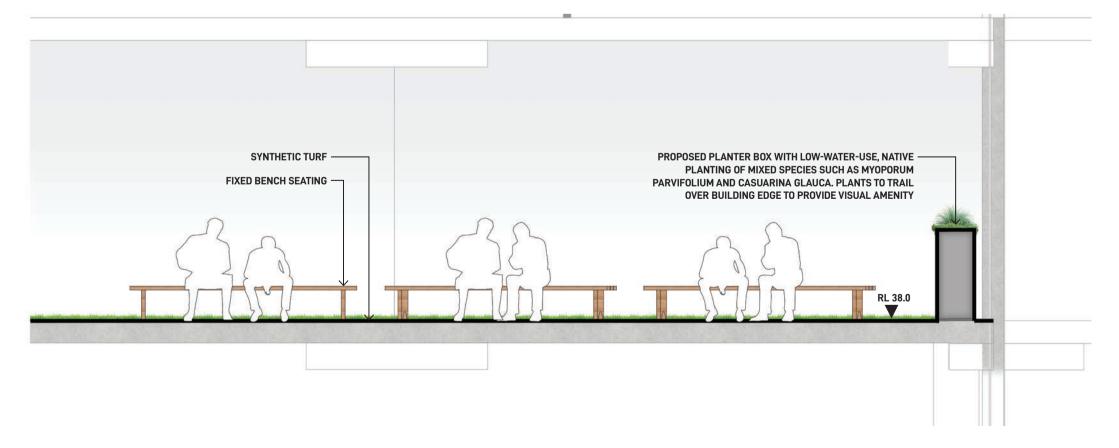

PRIMARY SCHOOL LANDSCAPE SECTION

| DATE  |         | JOB NU                | JMBER | DRAWN  | CHECKED    | DRAWING NUMI |
|-------|---------|-----------------------|-------|--------|------------|--------------|
| 04-Ma | ar-20   | 201907                | 22    | MC     | RL         | LA-4         |
| PROJE | ECT     |                       |       |        |            | NORT         |
| \A/E  | CTM     |                       | CATU  |        | CTHAI INDE |              |
| WEST  | MEAD, N | <b>EAD (</b> NSW 2145 |       | OLIC C | OMMUNITY   | Ů            |
| WEST  | MEAD, N | NSW 2145              |       | OLIC C | OMMUNITY   | RE'          |

WESTMEAD HOSPITAL

EXISTING CATHERINE

**KEY PLAN** 

PRIMARY SCHOOL LANDSCAPE PLAN - LEVEL 1

LANDSCAPE SECTION/ ELEVATION - 1:50

### LANDSCAPE SECTION/ ELEVATION 1:50