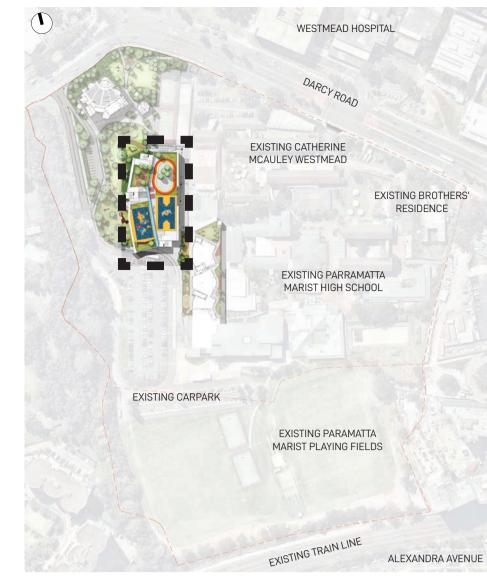

## **KEY PLAN** WESTMEAD HOSPITAL EXISTING CATHERINE MCAULEY WESTMEAD EXISTING BROTHERS' RESIDENCE EXISTING PARRAMATTA MARIST HIGH SCHOOL EXISTING CARPARK EXISTING PARAMATTA MARIST PLAYING FIELDS