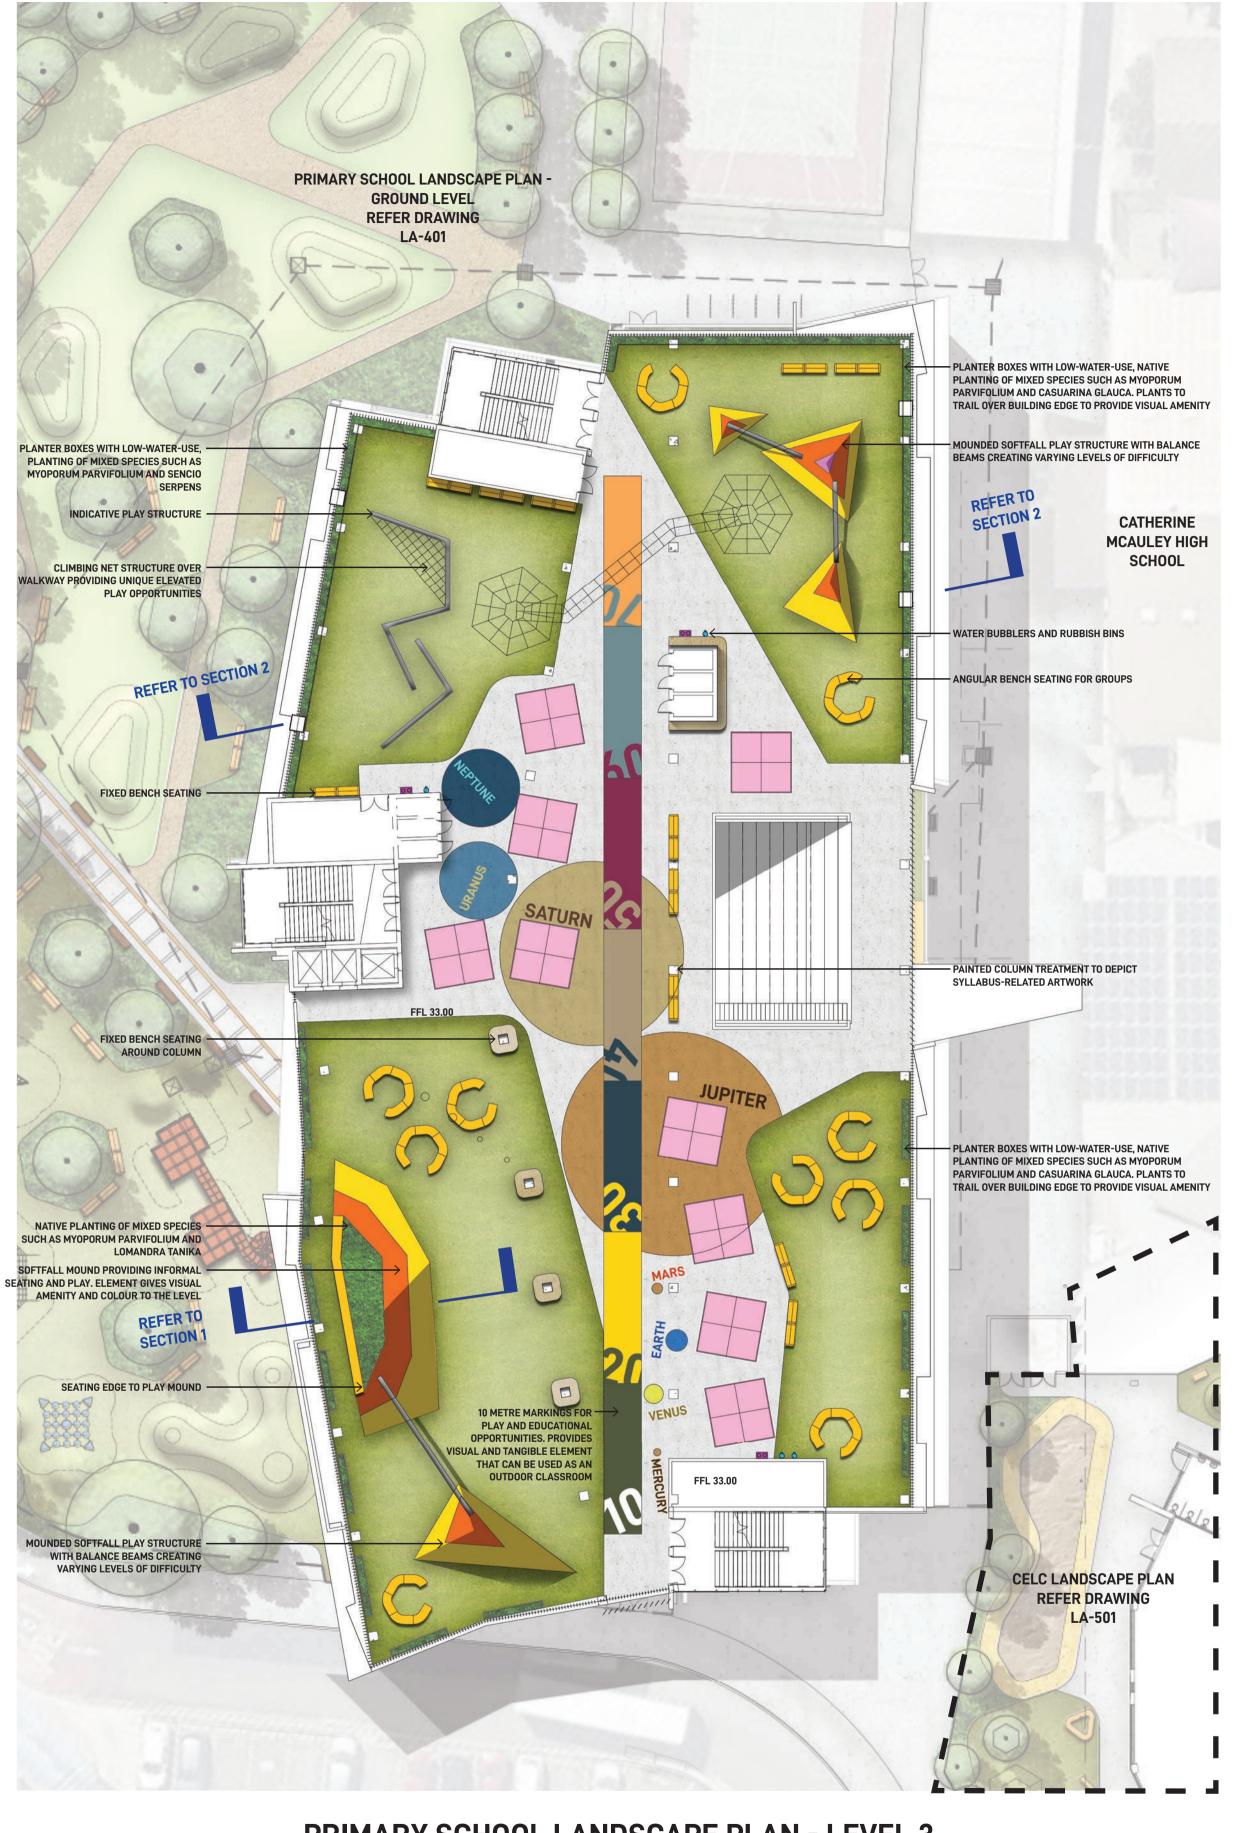

PRIMARY SCHOOL LANDSCAPE PLAN - LEVEL 2

| DATE<br><b>04-Mar-20</b> | JOB NUMBER <b>20190722</b> | DRAWN<br><b>MC</b> | CHECKED<br><b>RL</b> | DRAWING NUMBER <b>LA-404</b> |
|--------------------------|----------------------------|--------------------|----------------------|------------------------------|
| PROJECT                  |                            |                    |                      | NORTH                        |
|                          | IEAD CATH                  | IOLIC C            | OMMUNITY             |                              |
| WESTMEAD,                |                            |                    |                      |                              |
| SCALE                    |                            |                    |                      | REV                          |
| ,                        | 1                          |                    |                      | REV                          |

SOLAR SYSTEM LINE MARK

**LANDSCAPE SECTION/ ELEVATION 1 - 1:50** 

ISSUE DATE DESCRIPTION

**KEY PLAN** WESTMEAD HOSPITAL EXISTING CATHERINE MCAULEY WESTMEAD EXISTING BROTHERS' RESIDENCE EXISTING PARRAMATTA MARIST HIGH SCHOOL EXISTING CARPARK EXISTING PARAMATTA MARIST PLAYING FIELDS ALEXANDRA AVENUE

SUN PATH DIAGRAM LINE MARK

SYNTHETIC TURF MOUNDING PROVIDING PLAY AND SHADED SEATING OPPORTUNITIES

**COVERED WALKWAY** 

**KEY PLAN** 

PROPOSED SPOT LEVEL

+ FFL FINISHED FLOOR LEVEL

PROPOSED TREE REFER TO INDICATIVE PLANT PALETTE ON DRAWING LA-601