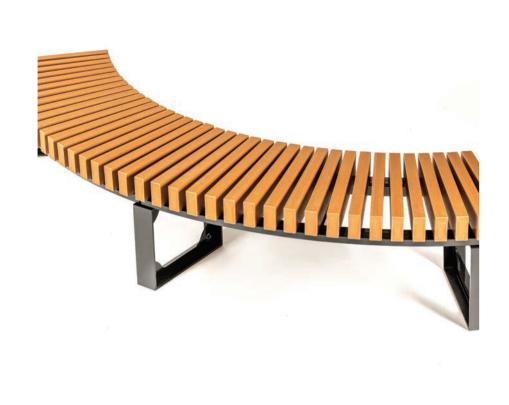

EXTERNAL FINISHES PALETTE

|            |                                                |                        |                    | <b>A</b> I I         | LIOAIIO       |  |  |  |
|------------|------------------------------------------------|------------------------|--------------------|----------------------|---------------|--|--|--|
|            | DATE<br><b>04-Mar-20</b>                       | JOB NUMBER<br>20190722 | DRAWN<br><b>MC</b> | CHECKED<br><b>RL</b> | DRAWING NUMBE |  |  |  |
|            | PROJECT                                        | 20170722               | MO                 | NL .                 | LA /          |  |  |  |
| <b>T</b> E | WESTMEAD CATHOLIC COMMUNITY WESTMEAD, NSW 2145 |                        |                    |                      |               |  |  |  |
| TE         | SCALE                                          |                        |                    |                      | REV           |  |  |  |
|            | N/A                                            |                        |                    |                      | Α             |  |  |  |
|            |                                                |                        |                    |                      |               |  |  |  |