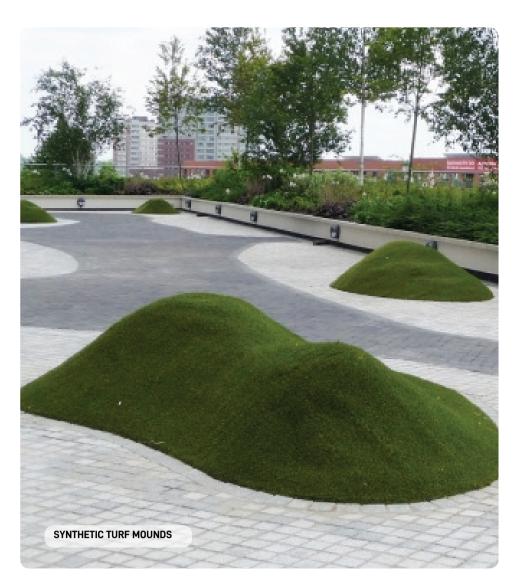

FIXED BENCH SEATING WITH STATION NAME ALONG THE ENTRY PATH

FIXED BENCH SEATING WITH STATION NAME ALONG THE ENTRY PATH

SYNTHETIC TURF MOUNDS

SYNTHETIC TURF MOUNDS

MUSICAL PLAY ELEMENTS

PROPOSED SAND PIT

PLAY STRUCTURE PROVIDING VERTICAL PLAY OPPORTUNITIES