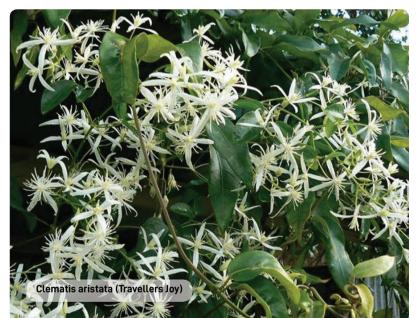

### **TREES**

### **SHRUBS**

### INDICATIVE PLANT SCHEDULE

vantitBOTANICAL NAME

COMMON NAME

0.1M

MATURE HEIGHT

NATIVE VIOLET

VIOLA HEDERACEA

200mm