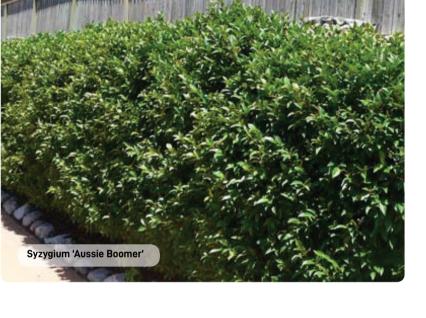

### **TREES**

### **SHRUBS**

### INDICATIVE PLANT SCHEDULE

vantitBOTANICAL NAME

COMMON NAME

0.1M

MATURE HEIGHT

NATIVE VIOLET

VIOLA HEDERACEA

200mm