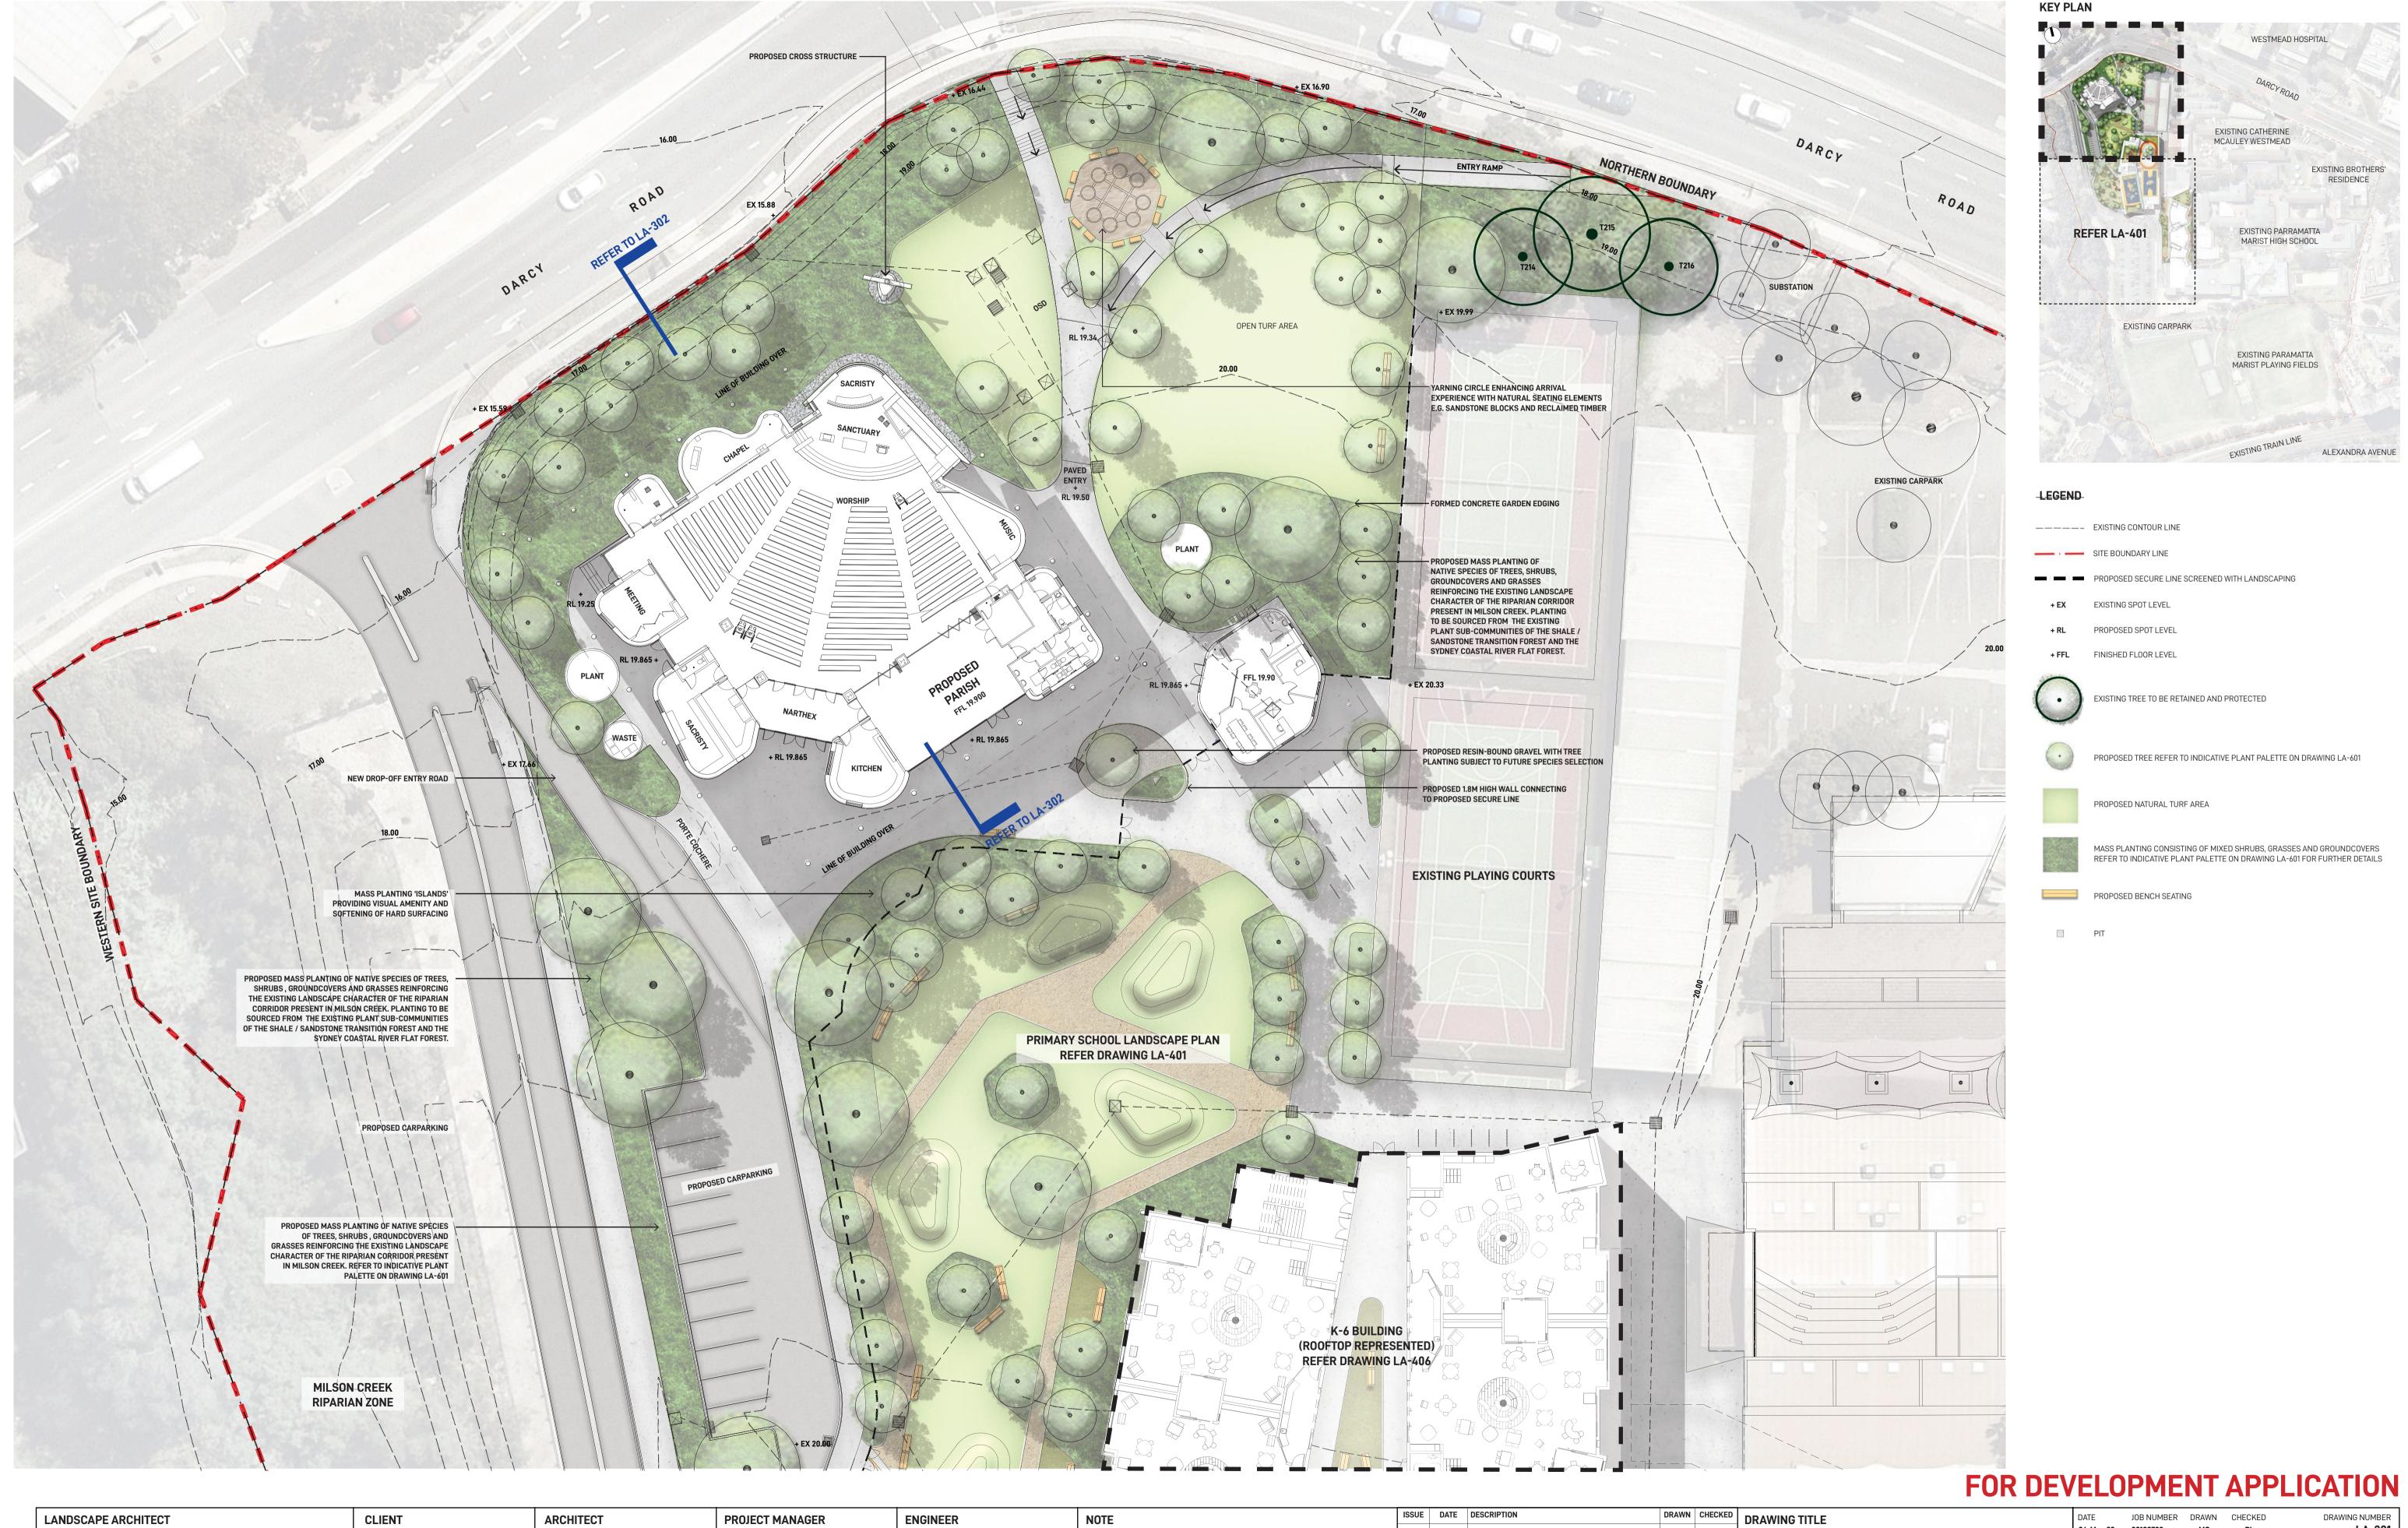

#### LEGEND

---- EXISTING CONTOUR LINE

SITE BOUNDARY LINE

PROPOSED SECURE LINE SCREENED WITH LANDSCAPING

+ EX EXISTING SPOT LEVEL

PROPOSED SPOT LEVEL

FINISHED FLOOR LEVEL

PROPOSED TREE REFER TO INDICATIVE PLANT PALETTE ON DRAWING LA-601

PROPOSED NATURAL TURF AREA

MASS PLANTING CONSISTING OF MIXED SHRUBS, GRASSES AND GROUNDCOVERS REFER TO INDICATIVE PLANT PALETTE ON DRAWING LA-601 FOR FURTHER DETAILS

PROPOSED SYNTHETIC TURF PLAY AREA

INDICATIVE HAND-BALL COURT

PROPOSED BENCH SEATING

TABLE AND CHAIRS

FIXED BENCH SEATING WITH STATION NAME ALONG THE ENTRY PATH

FIXED BENCH SEATING WITH STATION NAME ALONG THE ENTRY PATH

SYNTHETIC TURF MOUNDS

SYNTHETIC TURF MOUNDS

MUSICAL PLAY ELEMENTS

PROPOSED SAND PIT

PLAY STRUCTURE PROVIDING VERTICAL PLAY OPPORTUNITIES