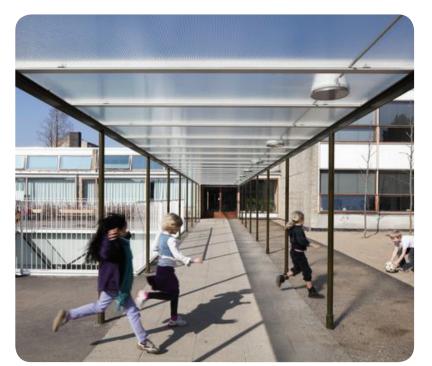

SUN PATH DIAGRAM LINE MARK

SYNTHETIC TURF MOUNDING PROVIDING PLAY AND SHADED SEATING OPPORTUNITIES

**COVERED WALKWAY** 

**KEY PLAN** 

PROPOSED SPOT LEVEL

+ FFL FINISHED FLOOR LEVEL

PROPOSED TREE REFER TO INDICATIVE PLANT PALETTE ON DRAWING LA-601