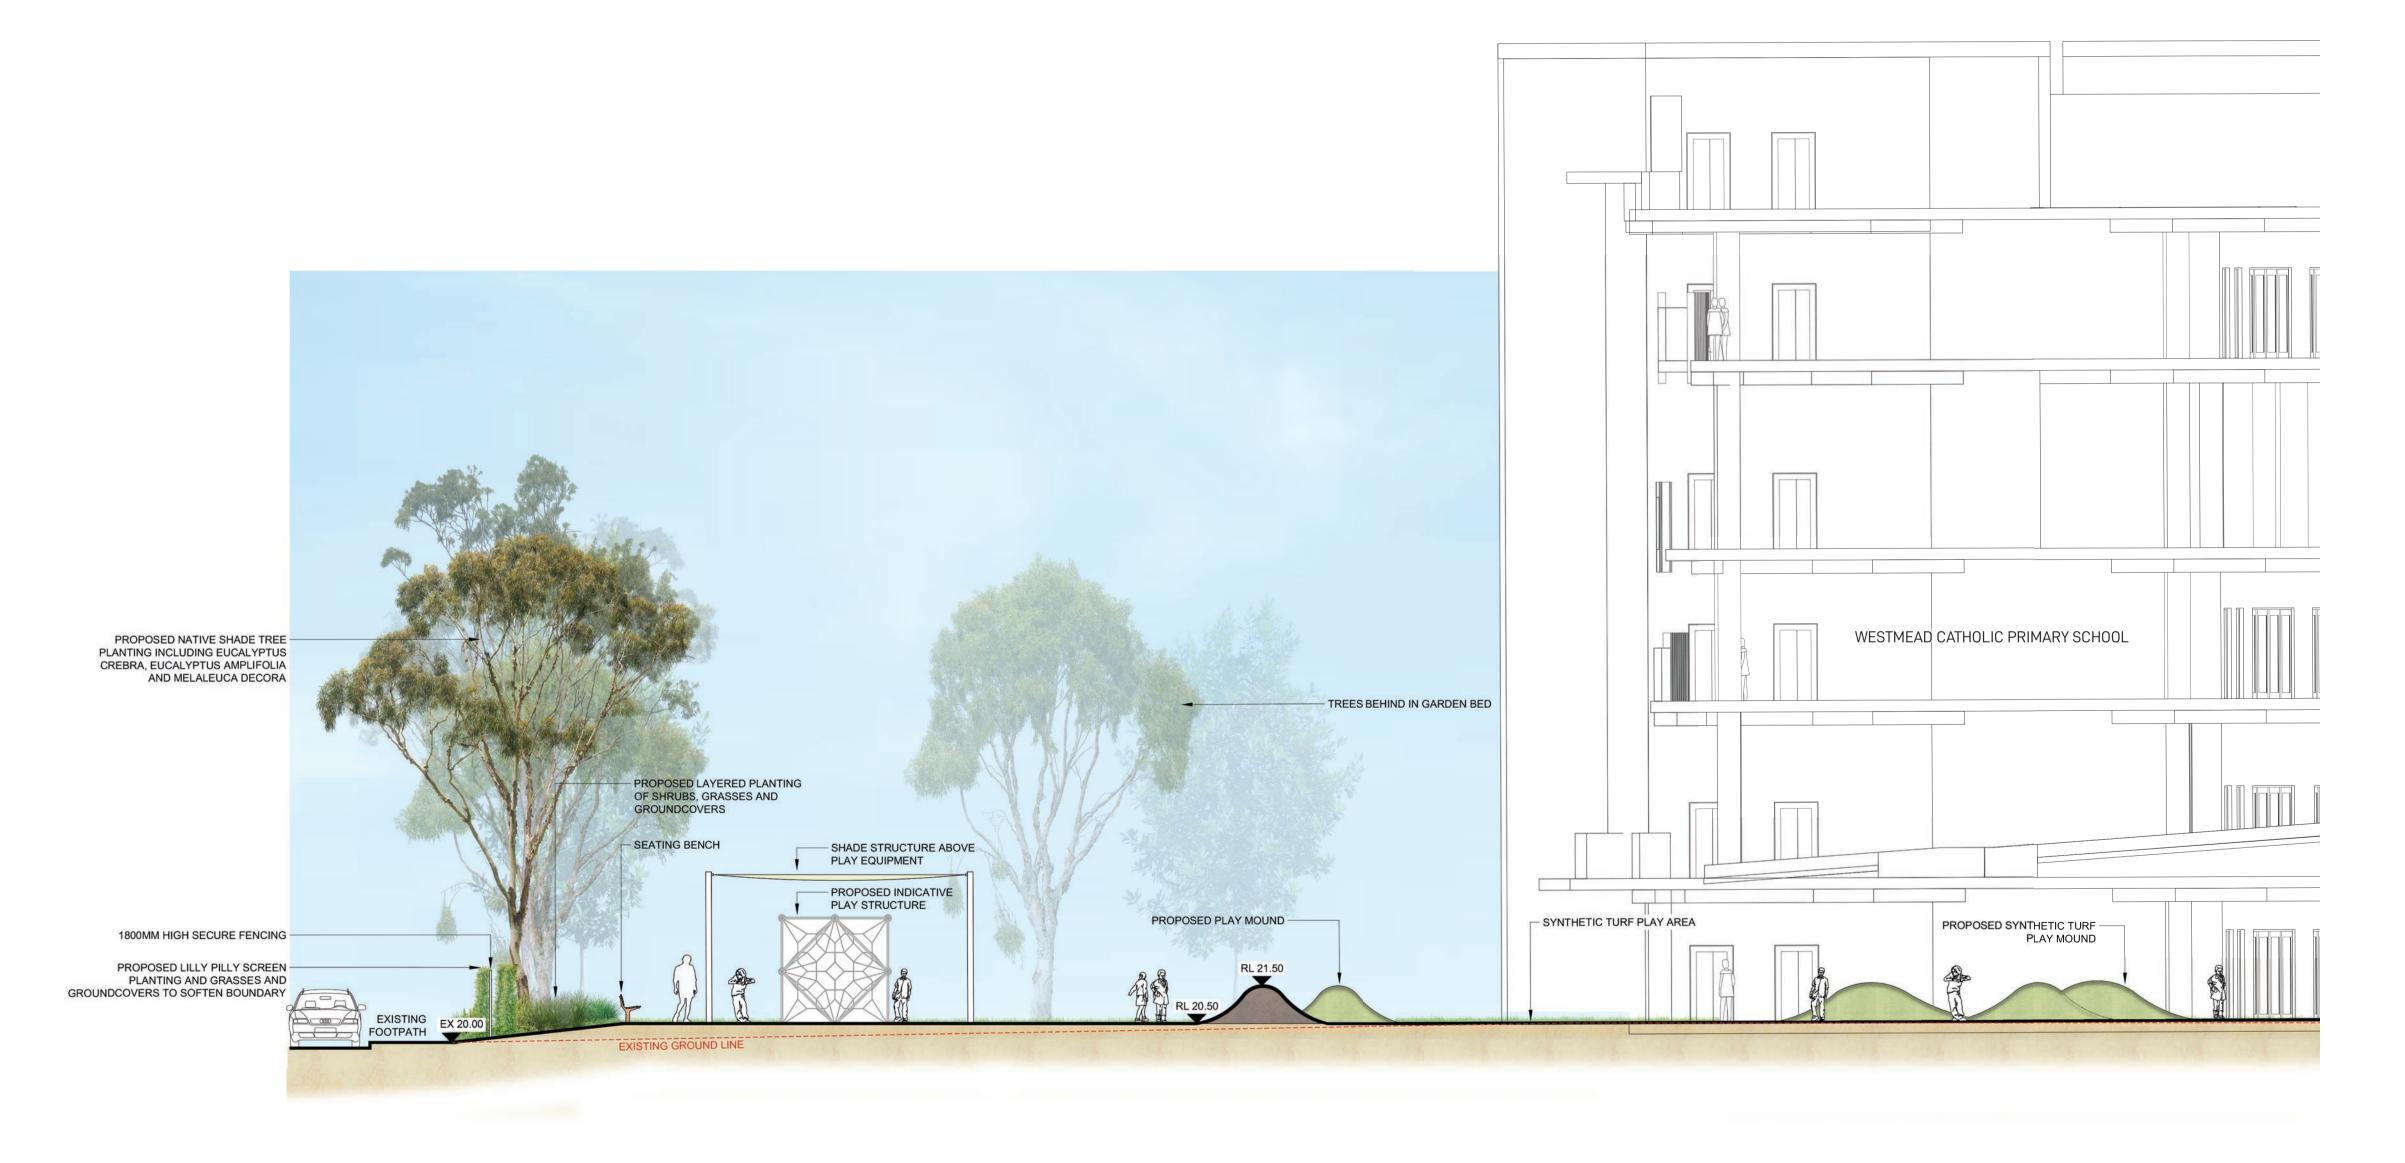

PARISH LANDSCAPE SECTION

| <i>-</i> | DATE<br>04-Mar-2 |           | JOB NU<br><b>201907</b> | JMBER  | DRAWN<br><b>MC</b> |        | DRAWING NUMBER LA-302 |
|----------|------------------|-----------|-------------------------|--------|--------------------|--------|-----------------------|
|          | PROJECT          |           |                         |        |                    |        | NORTH                 |
| ON       | WESTMEA          |           |                         |        | IOLIC              | COMMUI | NITY                  |
| JIA      | SCALE            |           |                         |        |                    |        | REV                   |
|          | 1:100 /          | <b>A1</b> |                         |        |                    |        | Α                     |
|          | 0                | 1<br>     | 2<br>                   | 3<br>I | 4m<br>I            |        |                       |