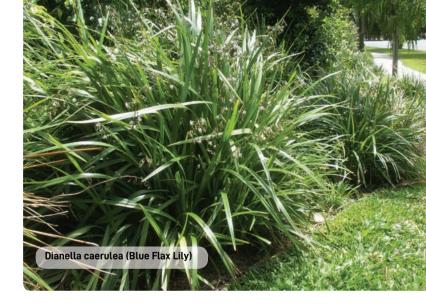

### **TREES**

### **SHRUBS**

### INDICATIVE PLANT SCHEDULE

vantitBOTANICAL NAME

COMMON NAME

0.1M

MATURE HEIGHT

NATIVE VIOLET

VIOLA HEDERACEA

200mm