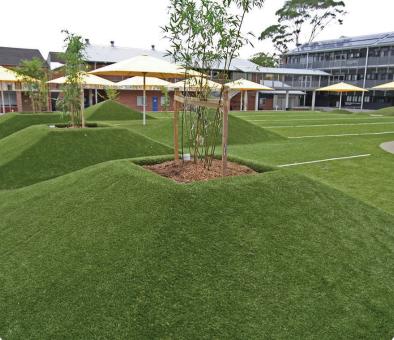

FIXED BENCH SEATING WITH STATION NAME ALONG THE ENTRY PATH

FIXED BENCH SEATING WITH STATION NAME ALONG THE ENTRY PATH

SYNTHETIC TURF MOUNDS

SYNTHETIC TURF MOUNDS

MUSICAL PLAY ELEMENTS

PROPOSED SAND PIT

PLAY STRUCTURE PROVIDING VERTICAL PLAY OPPORTUNITIES