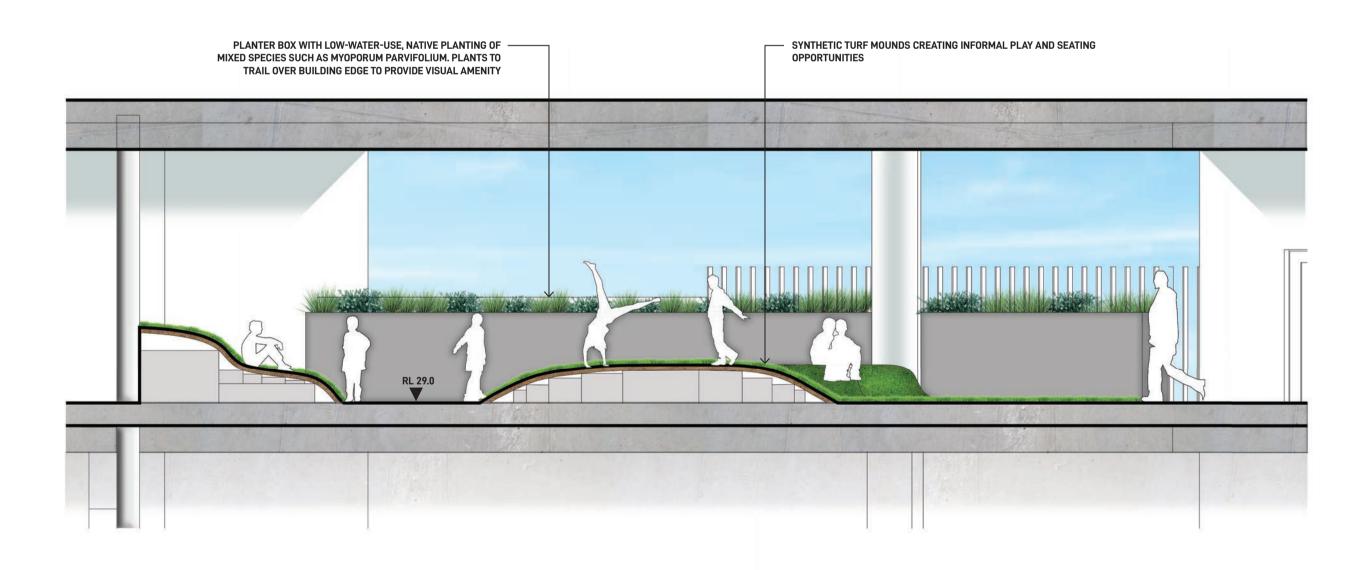

FIXED BENCH SEATING WITH STATION NAME ALONG THE ENTRY PATH

FIXED BENCH SEATING WITH STATION NAME ALONG THE ENTRY PATH

SYNTHETIC TURF MOUNDS

SYNTHETIC TURF MOUNDS

MUSICAL PLAY ELEMENTS

PROPOSED SAND PIT

PLAY STRUCTURE PROVIDING VERTICAL PLAY OPPORTUNITIES