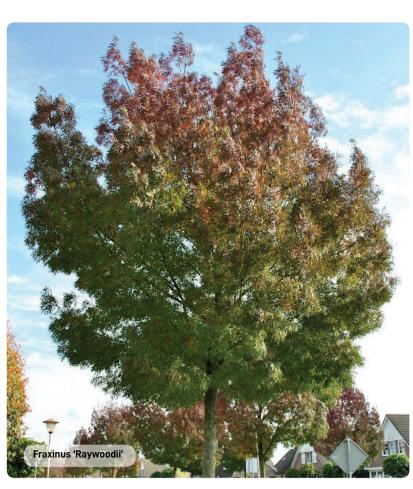

### **TREES**

### INDICATIVE PLANT SCHEDULE

vantitBOTANICAL NAME

COMMON NAME

0.1M

MATURE HEIGHT

NATIVE VIOLET

VIOLA HEDERACEA

200mm