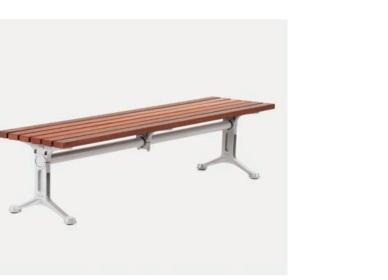

|          |       |  |

PRIMARY SCHOOL LANDSCAPE SECTION

| DATE  |         | JOB NU                | JMBER | DRAWN  | CHECKED    | DRAWING NUMI |
|-------|---------|-----------------------|-------|--------|------------|--------------|
| 04-Ma | ar-20   | 201907                | 22    | MC     | RL         | LA-4         |
| PROJE | ECT     |                       |       |        |            | NORT         |
| \A/E  | CTM     |                       | CATU  |        | CTHAI INDE |              |
| WEST  | MEAD, N | <b>EAD (</b> NSW 2145 |       | OLIC C | OMMUNITY   | Ů            |
| WEST  | MEAD, N | NSW 2145              |       | OLIC C | OMMUNITY   | RE'          |





INDIGENOUS D'HAWARAL CALENDAR OF THE 6 SEASONS



FIXED BENCH SEATING AROUND COLUMN



PLANTER BOX



FIXED BENCH SEATING



TERRACED DECK SEATING WITH ADDITIONAL STORAGE OPPORTUNITIES



PROPOSED BENCH SEATING

PROPOSED BENCH SEATING AROUND COLUMN

WESTMEAD HOSPITAL

EXISTING CATHERINE

**KEY PLAN** 



PRIMARY SCHOOL LANDSCAPE PLAN - LEVEL 1

LANDSCAPE SECTION/ ELEVATION - 1:50

#### FOR DEVELOPMENT APPLICATION ISSUE DATE DESCRIPTION LANDSCAPE ARCHITECT PROJECT MANAGER CLIENT **ARCHITECT ENGINEER** DRAWING TITLE JOB NUMBER DRAWN CHECKED 04-Mar-20 20190722 MC RL LA-403 A 4 Mar 20 FOR DEVELOPMENT APPLICATION VERIFY ALL DIMENSIONS ON SITE BEFORE COMMENCING WORK. REPORT ALL **GROUND INK** NORTH DISCREPANCIES TO LANDSCAPE ARCHITECT PRIOR TO CONSTRUCTION. FIGURED NORTHROP **WESTMEAD CATHOLIC COMMUNITY** DIMENSIONS TO BE TAKEN IN PREFERENCE TO SCALED DRAWINGS. ALL WORK PRIMARY SCHOOL LANDSCAP