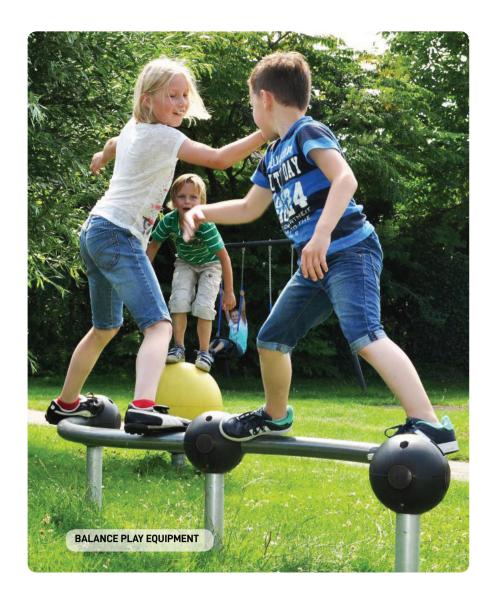

FIXED BENCH SEATING WITH STATION NAME ALONG THE ENTRY PATH

FIXED BENCH SEATING WITH STATION NAME ALONG THE ENTRY PATH

SYNTHETIC TURF MOUNDS

SYNTHETIC TURF MOUNDS

MUSICAL PLAY ELEMENTS

PROPOSED SAND PIT

PLAY STRUCTURE PROVIDING VERTICAL PLAY OPPORTUNITIES