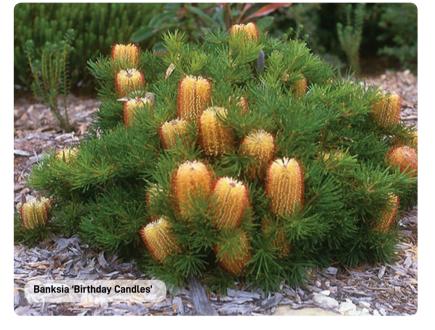

### **SHRUBS**

### INDICATIVE PLANT SCHEDULE

vantitBOTANICAL NAME

COMMON NAME

0.1M

MATURE HEIGHT

NATIVE VIOLET

VIOLA HEDERACEA

200mm