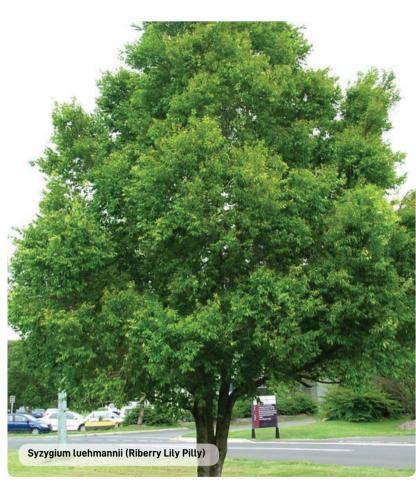

### **TREES**

### INDICATIVE PLANT SCHEDULE

vantitBOTANICAL NAME

COMMON NAME

0.1M

MATURE HEIGHT

NATIVE VIOLET

VIOLA HEDERACEA

200mm