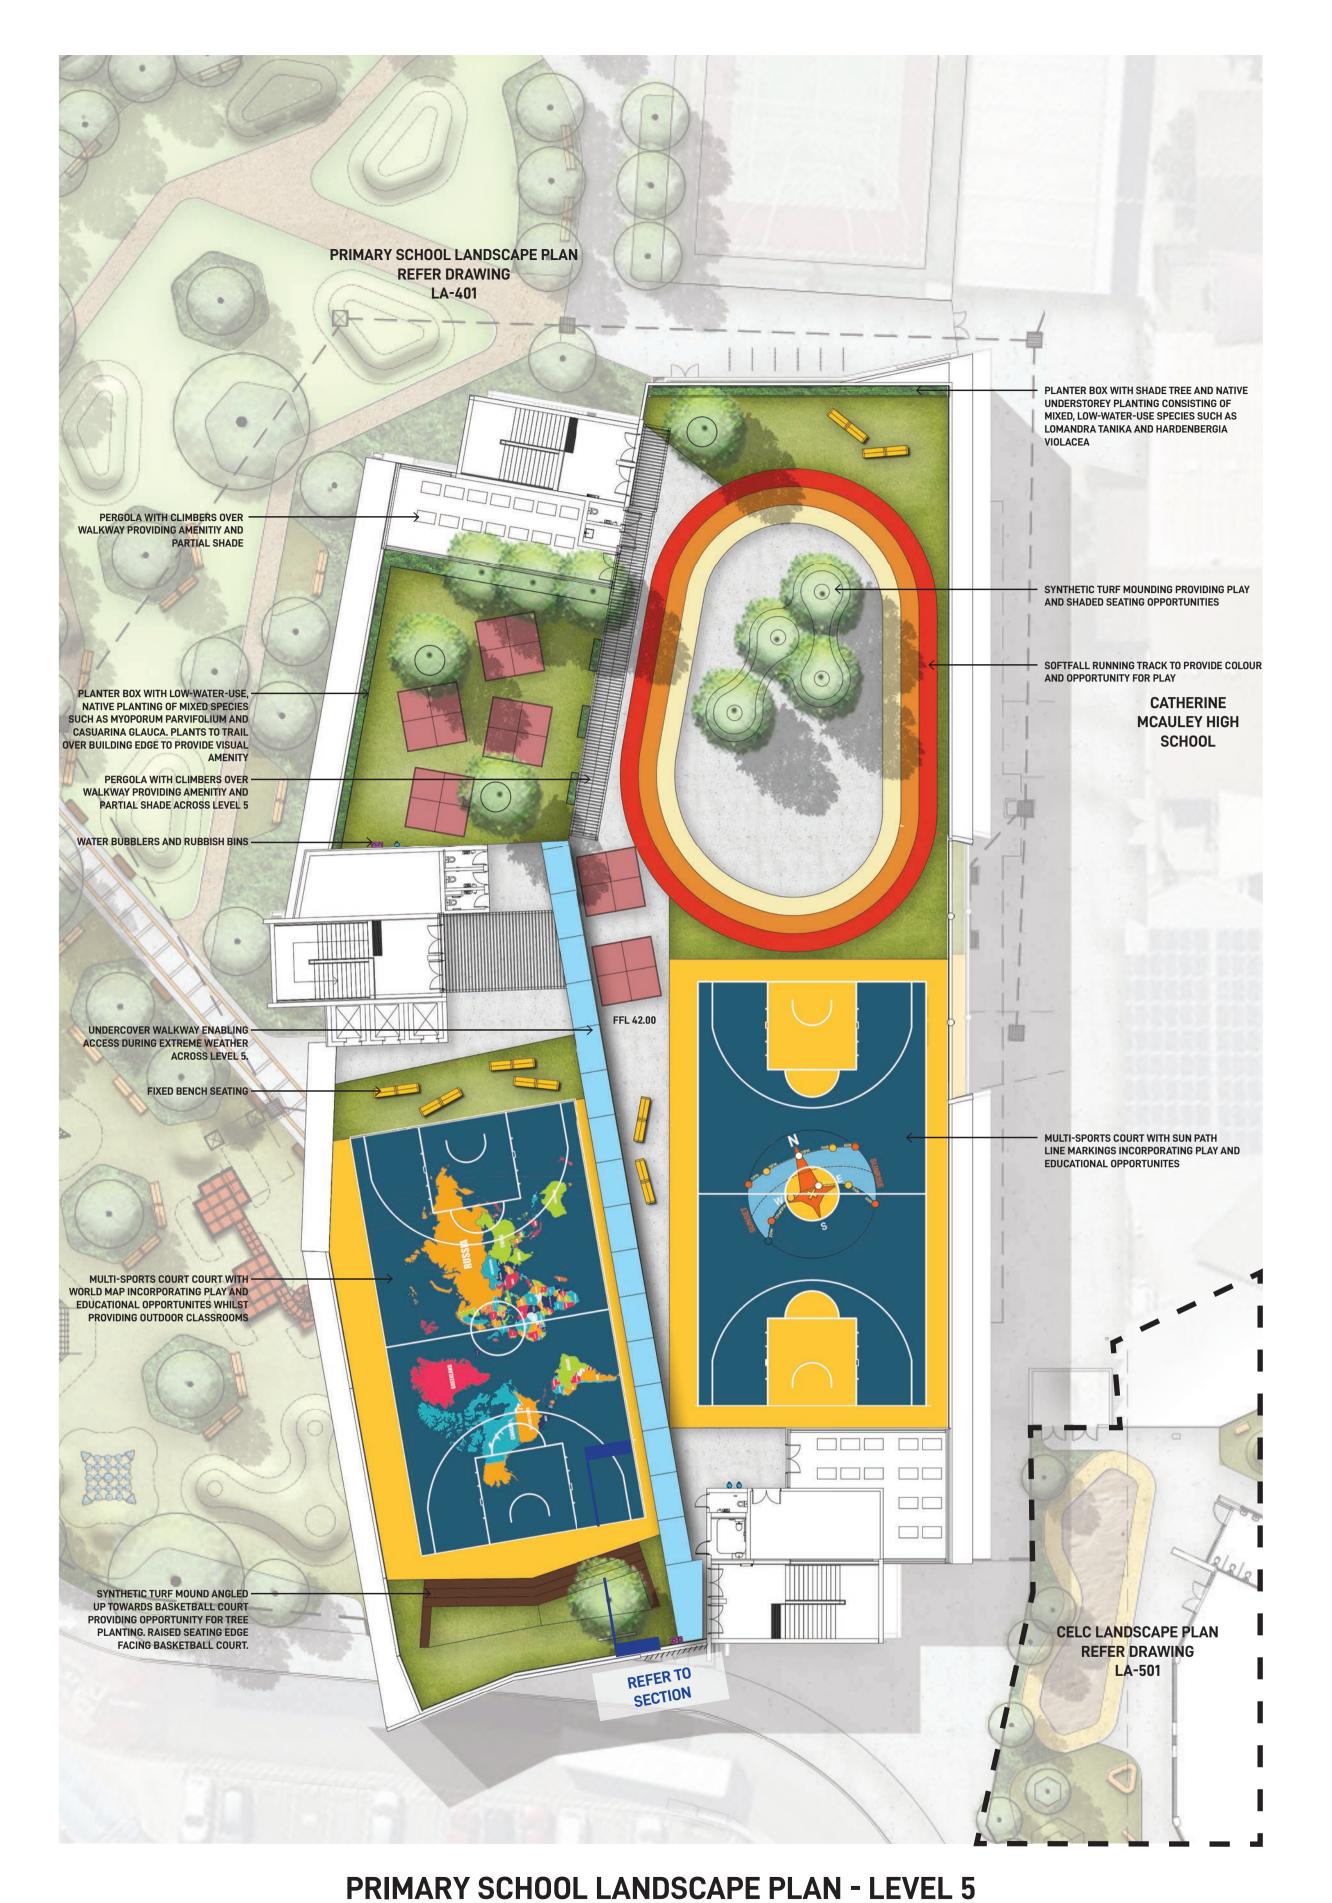

DRAWING TITLE A 4 Mar 20 FOR DEVELOPMENT APPLICATION

ISSUE DATE DESCRIPTION

PRIMARY SCHOOL LANDSCAPE PLAN - LEVEL 5

| • • |       |        |               |        |        |          |        |     | LIOAIIOII      |
|-----|-------|--------|---------------|--------|--------|----------|--------|-----|----------------|
|     | DATE  |        | JOI           | 3 NUM  | BER    | DRAWN    | CHECKE | D   | DRAWING NUMBER |
|     | 04-M  | ar-20  | 20            | 190722 |        | MC       | RL     |     | LA-407         |
|     | PROJE | ECT    |               |        |        |          |        |     | NORTH          |
| Ε   |       |        | MEA<br>), NSW |        | ΔТН    | OLIC     | COMMU  | JNI | ITY 🕥          |
|     | SCAL  |        |               |        |        |          |        |     | REV            |
|     | 1:25  | 0 / 4  | 41            |        |        |          |        |     | Α              |
|     | 0     | 2<br>I | 4<br>I        | 6<br>I | 8<br>I | 10m<br>I |        |     |                |

SUN PATH DIAGRAM LINE MARK

SYNTHETIC TURF MOUNDING PROVIDING PLAY AND SHADED SEATING OPPORTUNITIES

**COVERED WALKWAY** 

**KEY PLAN** 

PROPOSED SPOT LEVEL

+ FFL FINISHED FLOOR LEVEL

PROPOSED TREE REFER TO INDICATIVE PLANT PALETTE ON DRAWING LA-601

PROPOSED SYNTHETIC TURF PLAY AREA

INDICATIVE HAND-BALL COURT

PROPOSED BENCH SEATING

**LANDSCAPE SECTION 1:50** 

SOLAR SYSTEM LINE MARK

**LANDSCAPE SECTION/ ELEVATION 1 - 1:50** 

ISSUE DATE DESCRIPTION

**KEY PLAN** WESTMEAD HOSPITAL EXISTING CATHERINE MCAULEY WESTMEAD EXISTING BROTHERS' RESIDENCE EXISTING PARRAMATTA MARIST HIGH SCHOOL EXISTING CARPARK EXISTING PARAMATTA MARIST PLAYING FIELDS ALEXANDRA AVENUE

### WESTMEAD HOSPITAL EXISTING CATHERINE MCAULEY WESTMEAD EXISTING BROTHERS' EXISTING PARRAMATTA MARIST HIGH SCHOOL EXISTING CARPARK EXISTING PARAMATTA MARIST PLAYING FIELDS ALEXANDRA AVENUE **LEGEND**

**KEY PLAN** 