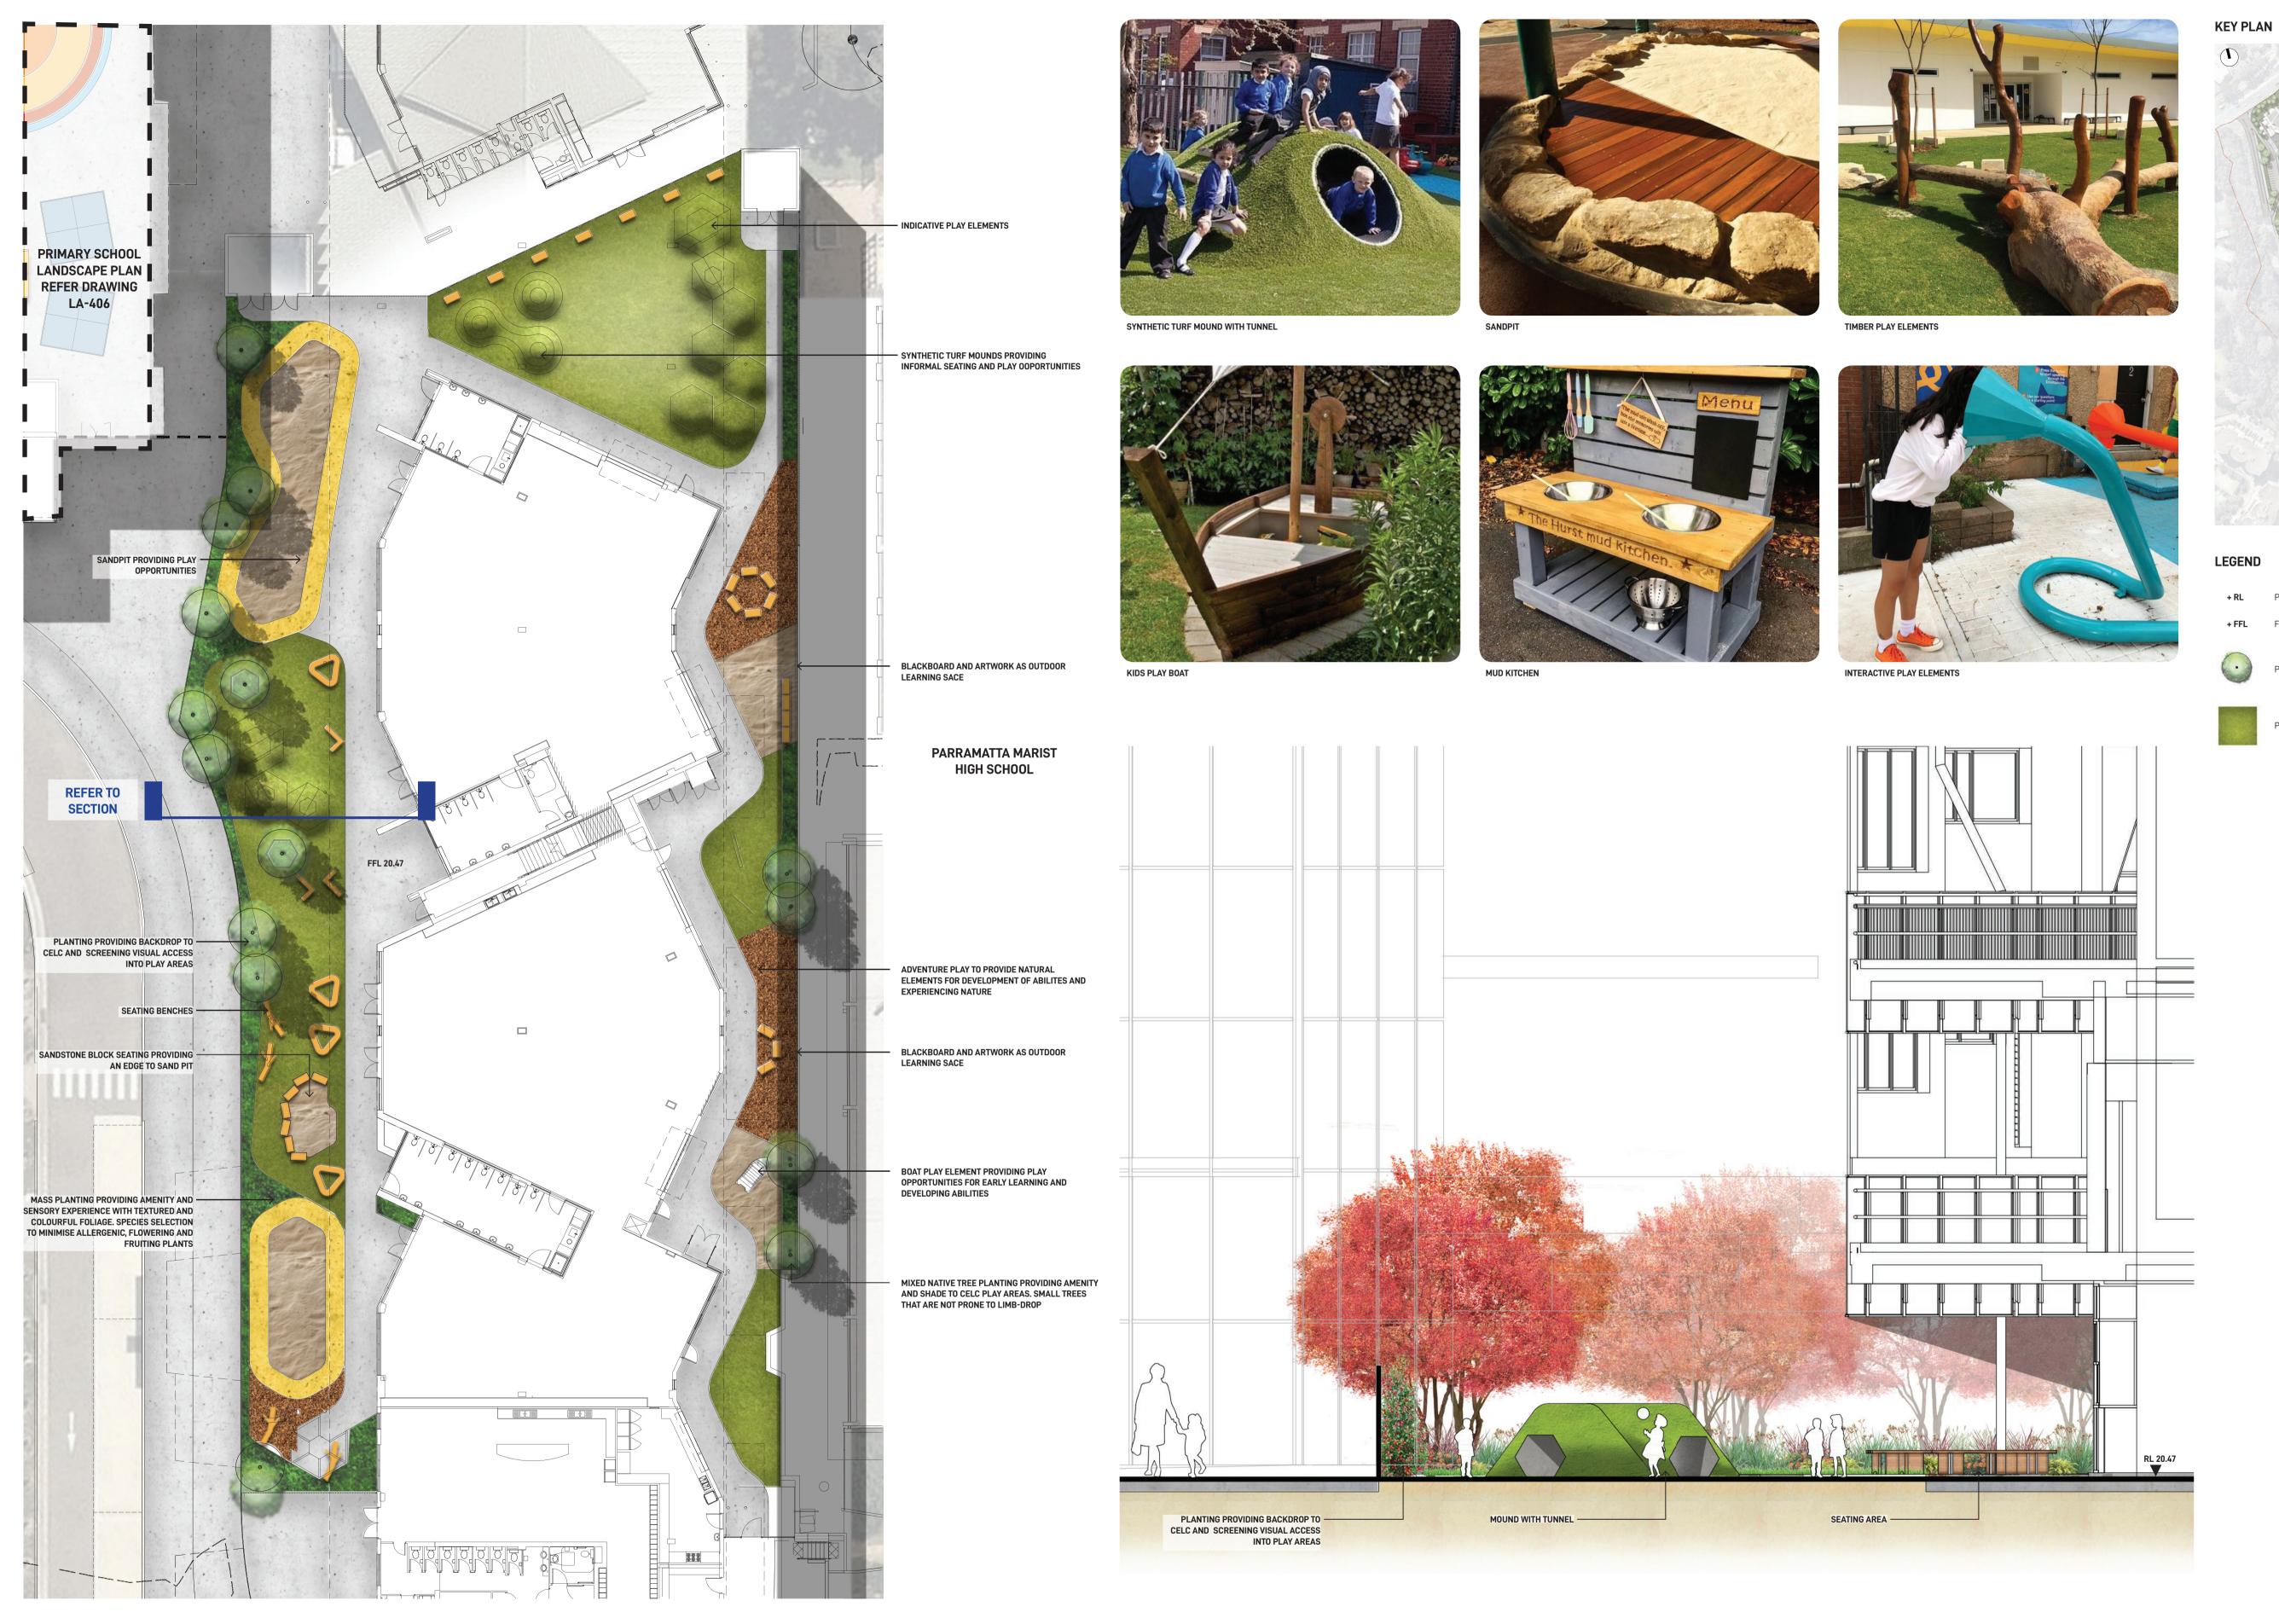

#### LEGEND

---- EXISTING CONTOUR LINE

SITE BOUNDARY LINE

PROPOSED SECURE LINE SCREENED WITH LANDSCAPING

+ EX EXISTING SPOT LEVEL

PROPOSED SPOT LEVEL

FINISHED FLOOR LEVEL

PROPOSED TREE REFER TO INDICATIVE PLANT PALETTE ON DRAWING LA-601

PROPOSED NATURAL TURF AREA

MASS PLANTING CONSISTING OF MIXED SHRUBS, GRASSES AND GROUNDCOVERS REFER TO INDICATIVE PLANT PALETTE ON DRAWING LA-601 FOR FURTHER DETAILS

PROPOSED SYNTHETIC TURF PLAY AREA

INDICATIVE HAND-BALL COURT

PROPOSED BENCH SEATING

TABLE AND CHAIRS