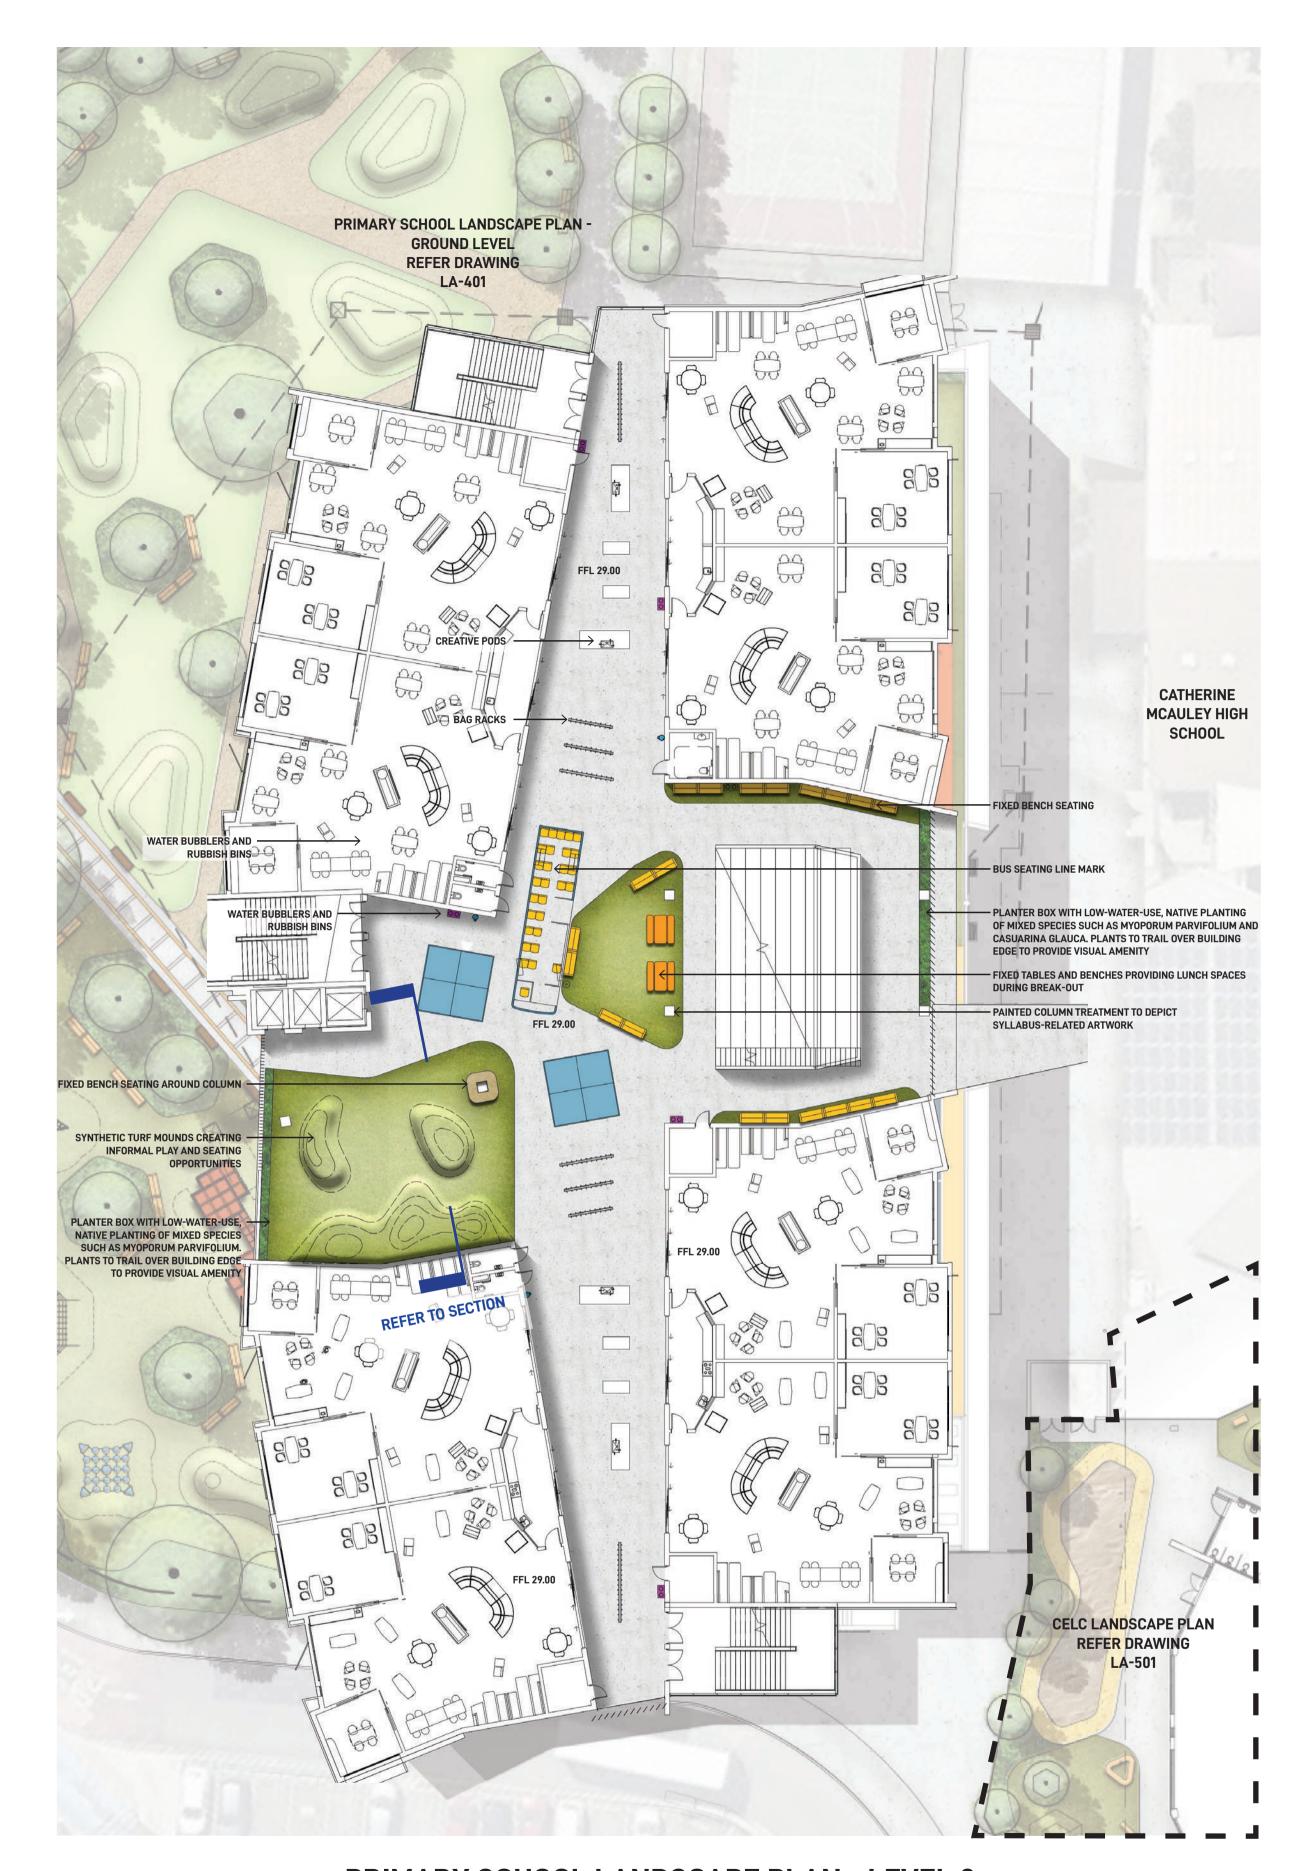

FIXED TABLES AND BENCHES

SYNTHETIC TURF MOUNDS

COLUMN DESIGN

SYDNEY BUS SEATING LAYOUT

**LEGEND** 

**KEY PLAN** 

WESTMEAD HOSPITAL

EXISTING BROTHERS'

RESIDENCE

ALEXANDRA AVENUE

EXISTING CATHERINE MCAULEY WESTMEAD

> EXISTING PARRAMATTA MARIST HIGH SCHOOL

EXISTING PARAMATTA MARIST PLAYING FIELDS

PROPOSED SPOT LEVEL FINISHED FLOOR LEVEL

EXISTING CARPARK

PROPOSED BENCH SEATING AROUND COLUMN

SOLAR SYSTEM LINE MARK

**LANDSCAPE SECTION/ ELEVATION 1 - 1:50** 

ISSUE DATE DESCRIPTION

**KEY PLAN** WESTMEAD HOSPITAL EXISTING CATHERINE MCAULEY WESTMEAD EXISTING BROTHERS' RESIDENCE EXISTING PARRAMATTA MARIST HIGH SCHOOL EXISTING CARPARK EXISTING PARAMATTA MARIST PLAYING FIELDS ALEXANDRA AVENUE

SUN PATH DIAGRAM LINE MARK

SYNTHETIC TURF MOUNDING PROVIDING PLAY AND SHADED SEATING OPPORTUNITIES

**COVERED WALKWAY** 

**KEY PLAN** 

PROPOSED SPOT LEVEL

+ FFL FINISHED FLOOR LEVEL

PROPOSED TREE REFER TO INDICATIVE PLANT PALETTE ON DRAWING LA-601

PROPOSED SYNTHETIC TURF PLAY AREA

INDICATIVE HAND-BALL COURT

PROPOSED BENCH SEATING

**LANDSCAPE SECTION 1:50** 

#### LEGEND

---- EXISTING CONTOUR LINE

SITE BOUNDARY LINE

PROPOSED SECURE LINE SCREENED WITH LANDSCAPING

+ EX EXISTING SPOT LEVEL

PROPOSED SPOT LEVEL

FINISHED FLOOR LEVEL

PROPOSED TREE REFER TO INDICATIVE PLANT PALETTE ON DRAWING LA-601

PROPOSED NATURAL TURF AREA

MASS PLANTING CONSISTING OF MIXED SHRUBS, GRASSES AND GROUNDCOVERS REFER TO INDICATIVE PLANT PALETTE ON DRAWING LA-601 FOR FURTHER DETAILS

PROPOSED SYNTHETIC TURF PLAY AREA

INDICATIVE HAND-BALL COURT

PROPOSED BENCH SEATING

TABLE AND CHAIRS