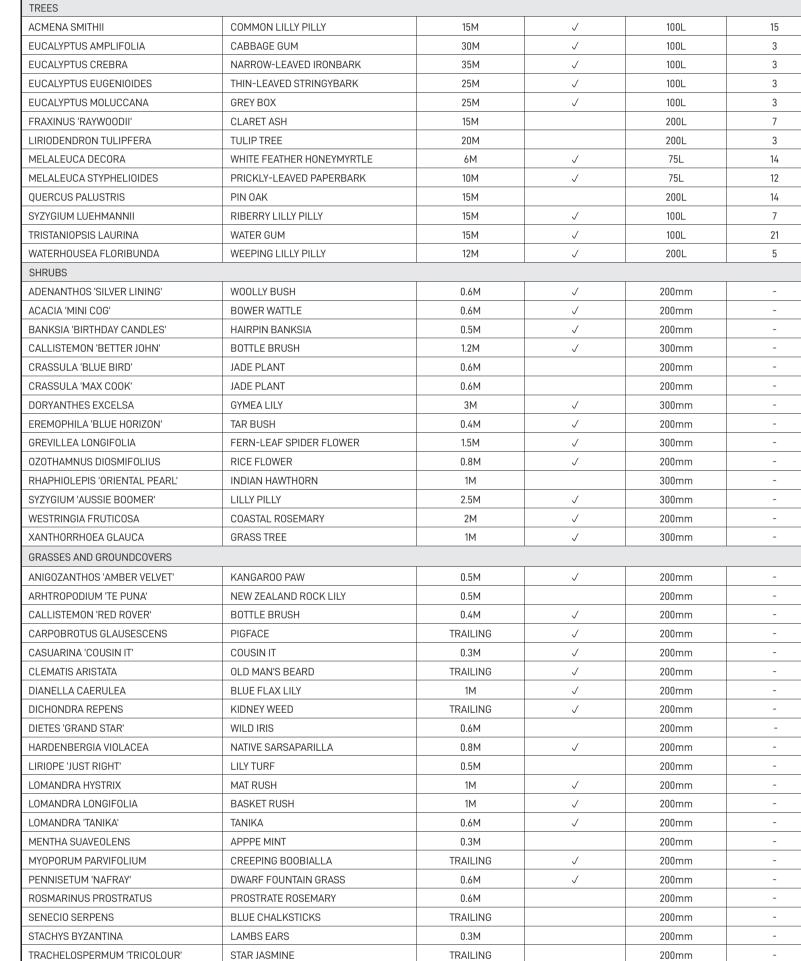

### **SHRUBS**

### INDICATIVE PLANT SCHEDULE

vantitBOTANICAL NAME

COMMON NAME

0.1M

MATURE HEIGHT

NATIVE VIOLET

VIOLA HEDERACEA

200mm