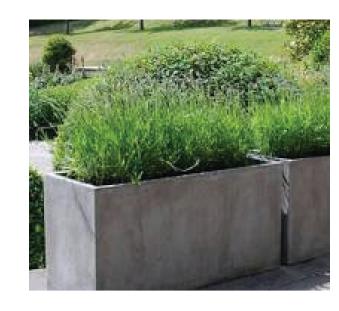

PROPOSED NATURAL TURF AREA

MASS PLANTING CONSISTING OF MIXED SHRUBS, GRASSES AND GROUNDCOVERS REFER TO INDICATIVE PLANT PALETTE ON DRAWING LA-601 FOR FURTHER DETAILS

PROPOSED SYNTHETIC TURF PLAY AREA

INDICATIVE HAND-BALL COURT