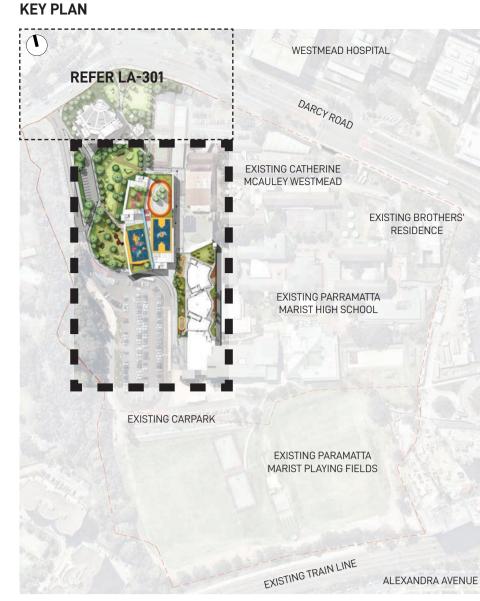

## **KEY PLAN** WESTMEAD HOSPITAL EXISTING CATHERINE MCAULEY WESTMEAD EXISTING BROTHERS' RESIDENCE EXISTING PARRAMATTA MARIST HIGH SCHOOL EXISTING CARPARK EXISTING PARAMATTA MARIST PLAYING FIELDS