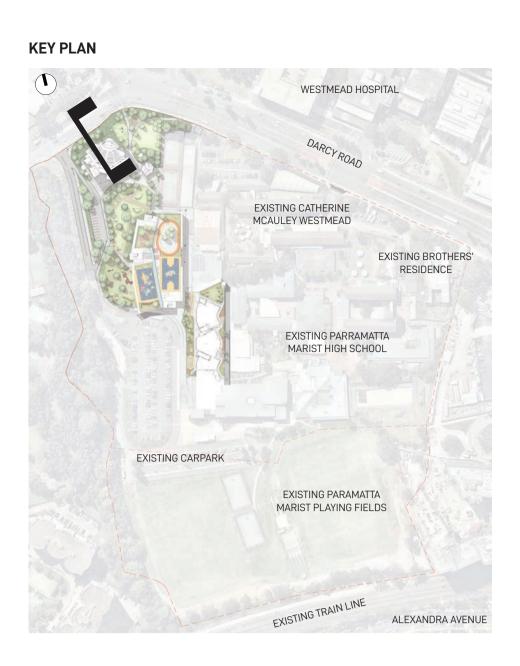

## **KEY PLAN** WESTMEAD HOSPITAL EXISTING CATHERINE MCAULEY WESTMEAD EXISTING BROTHERS' RESIDENCE EXISTING PARRAMATTA MARIST HIGH SCHOOL EXISTING CARPARK EXISTING PARAMATTA MARIST PLAYING FIELDS