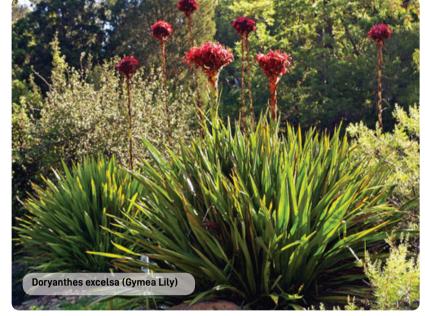

### **TREES**

### **SHRUBS**

### INDICATIVE PLANT SCHEDULE

vantitBOTANICAL NAME

COMMON NAME

0.1M

MATURE HEIGHT

NATIVE VIOLET

VIOLA HEDERACEA

200mm