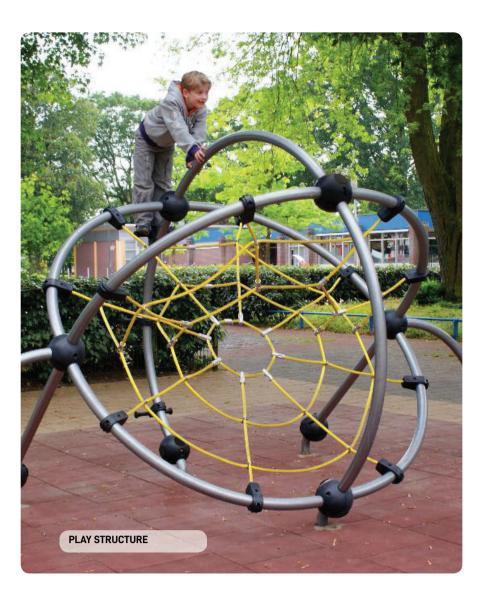

FIXED BENCH SEATING WITH STATION NAME ALONG THE ENTRY PATH

FIXED BENCH SEATING WITH STATION NAME ALONG THE ENTRY PATH

SYNTHETIC TURF MOUNDS

SYNTHETIC TURF MOUNDS

MUSICAL PLAY ELEMENTS

PROPOSED SAND PIT

PLAY STRUCTURE PROVIDING VERTICAL PLAY OPPORTUNITIES

EXTERNAL FINISHES PALETTE

|            |                                                |                        |                    | <b>A</b> I I         | LIOAIIO       |  |  |  |
|------------|------------------------------------------------|------------------------|--------------------|----------------------|---------------|--|--|--|
|            | DATE<br><b>04-Mar-20</b>                       | JOB NUMBER<br>20190722 | DRAWN<br><b>MC</b> | CHECKED<br><b>RL</b> | DRAWING NUMBE |  |  |  |
|            | PROJECT                                        | 20170722               | MO                 | NL .                 | LA /          |  |  |  |
| <b>T</b> E | WESTMEAD CATHOLIC COMMUNITY WESTMEAD, NSW 2145 |                        |                    |                      |               |  |  |  |
| TE         | SCALE                                          |                        |                    |                      | REV           |  |  |  |
|            | N/A                                            |                        |                    |                      | Α             |  |  |  |
|            |                                                |                        |                    |                      |               |  |  |  |