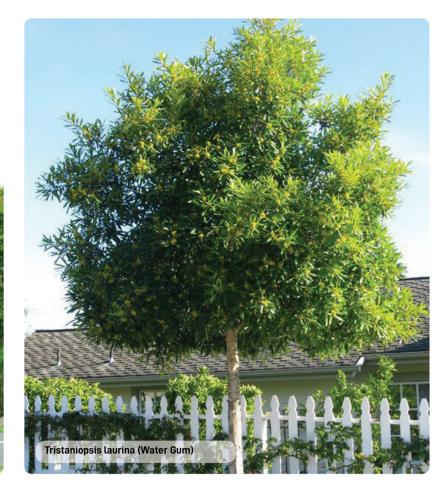

### **TREES**

### INDICATIVE PLANT SCHEDULE

vantitBOTANICAL NAME

COMMON NAME

0.1M

MATURE HEIGHT

NATIVE VIOLET

VIOLA HEDERACEA

200mm