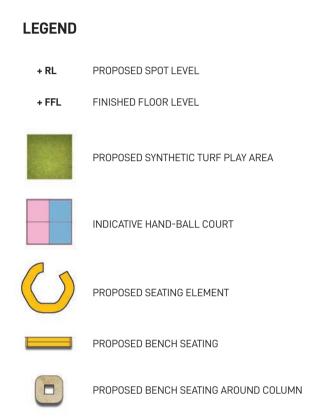

#### LEGEND

---- EXISTING CONTOUR LINE

SITE BOUNDARY LINE

PROPOSED SECURE LINE SCREENED WITH LANDSCAPING

+ EX EXISTING SPOT LEVEL

PROPOSED SPOT LEVEL

FINISHED FLOOR LEVEL

PROPOSED TREE REFER TO INDICATIVE PLANT PALETTE ON DRAWING LA-601

PROPOSED NATURAL TURF AREA

MASS PLANTING CONSISTING OF MIXED SHRUBS, GRASSES AND GROUNDCOVERS REFER TO INDICATIVE PLANT PALETTE ON DRAWING LA-601 FOR FURTHER DETAILS

PROPOSED SYNTHETIC TURF PLAY AREA

INDICATIVE HAND-BALL COURT

PROPOSED BENCH SEATING

TABLE AND CHAIRS