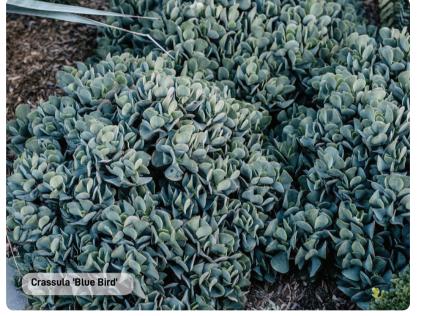

### **TREES**

### **SHRUBS**

### INDICATIVE PLANT SCHEDULE

vantitBOTANICAL NAME

COMMON NAME

0.1M

MATURE HEIGHT

NATIVE VIOLET

VIOLA HEDERACEA

200mm