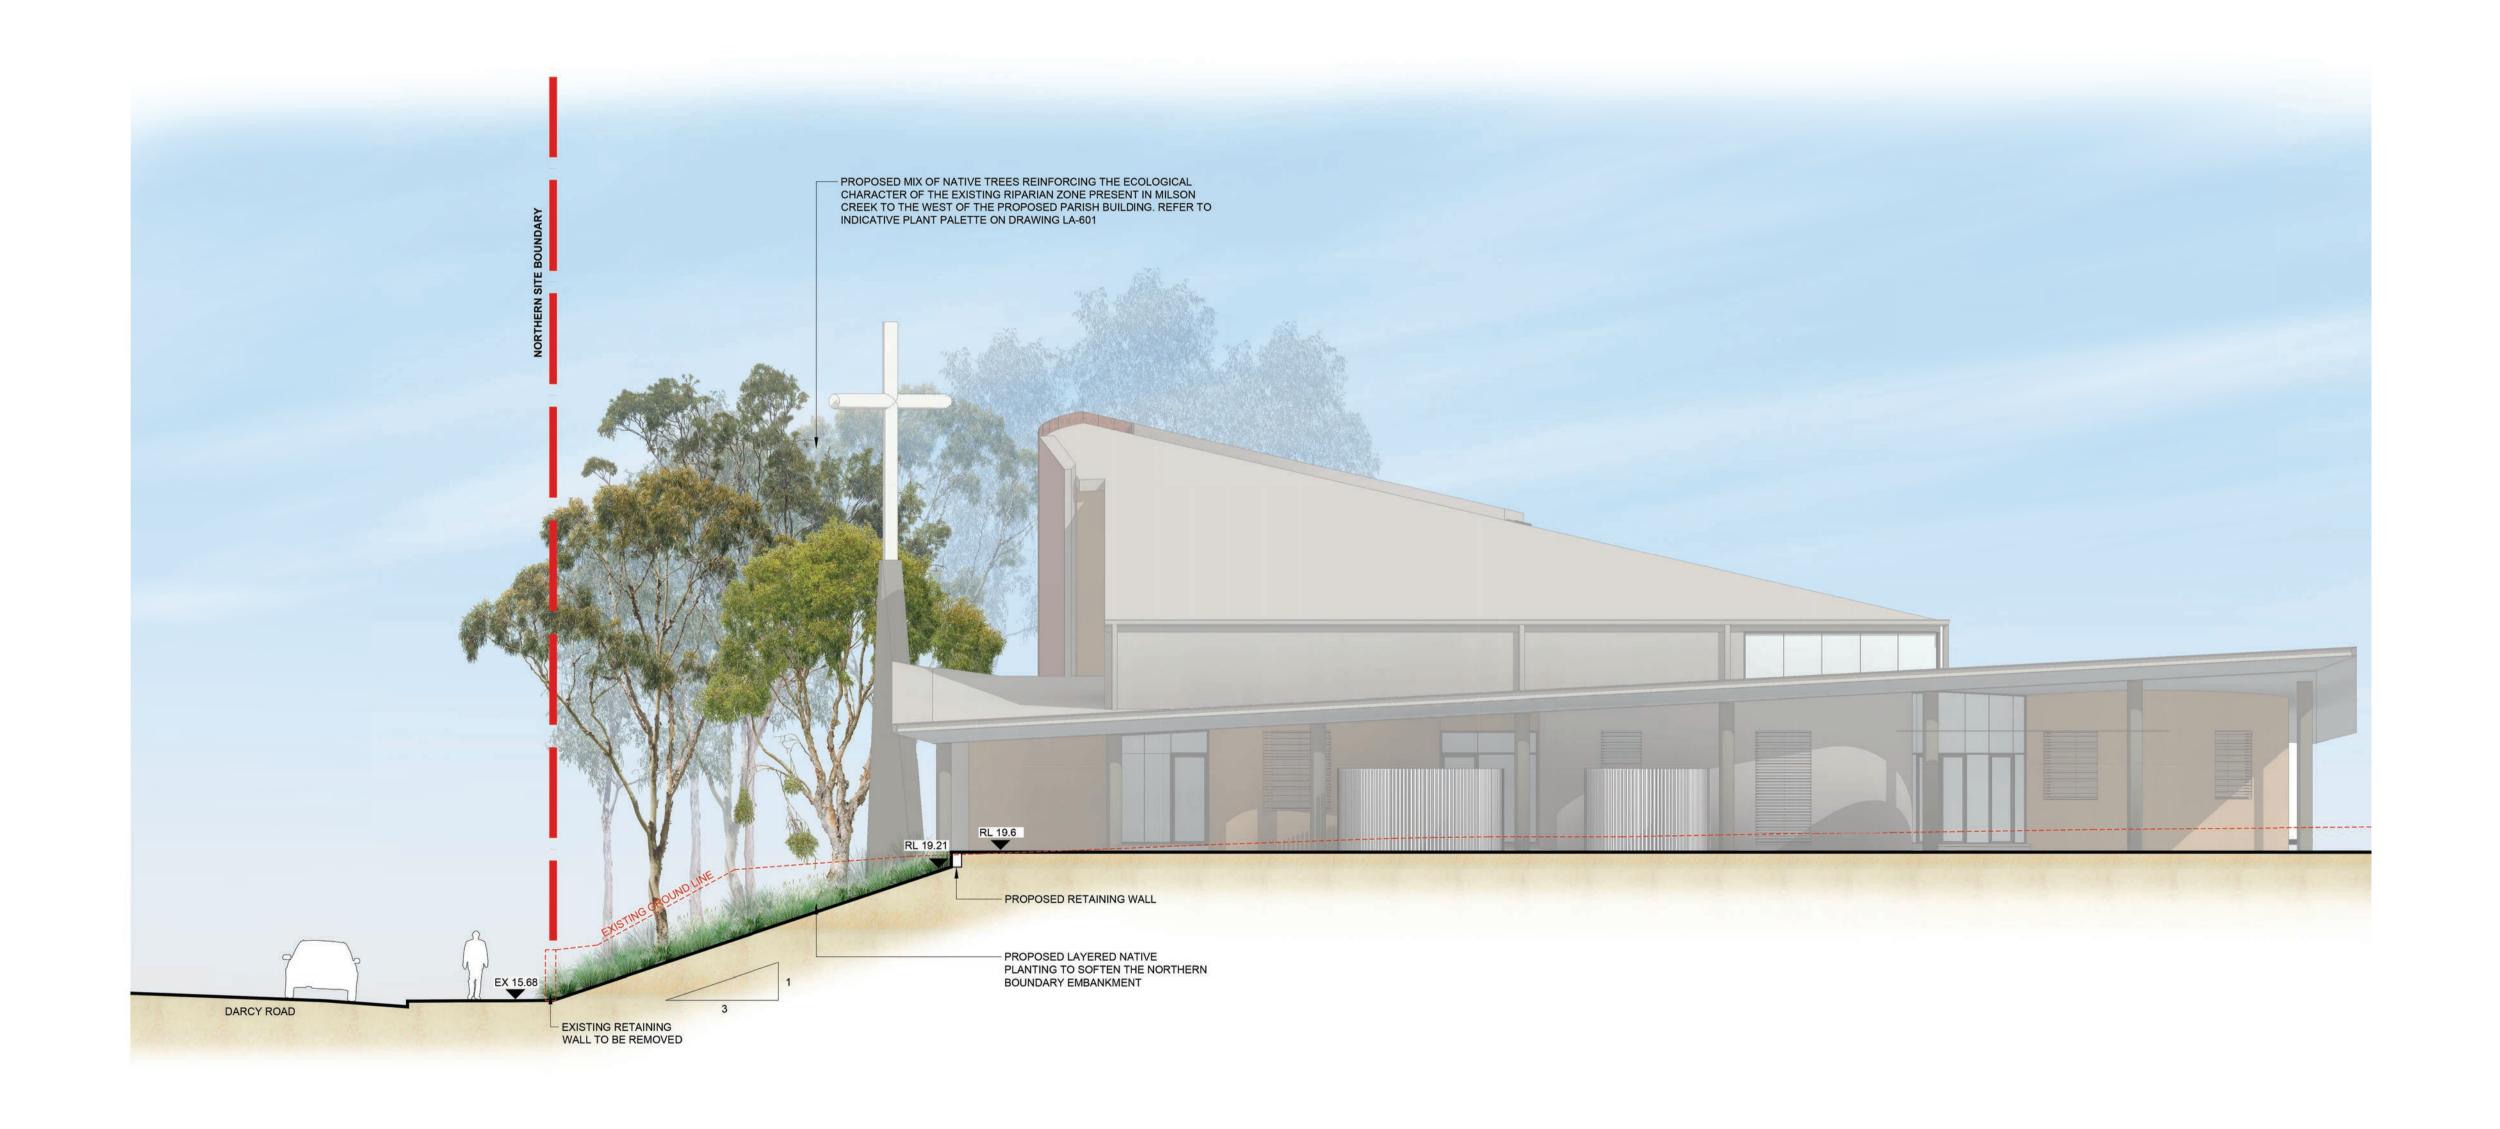

PARISH LANDSCAPE SECTION

| <i>-</i> | DATE<br>04-Mar-2 |           | JOB NU<br><b>201907</b> | JMBER  | DRAWN<br><b>MC</b> |        | DRAWING NUMBER LA-302 |
|----------|------------------|-----------|-------------------------|--------|--------------------|--------|-----------------------|
|          | PROJECT          |           |                         |        |                    |        | NORTH                 |
| ON       | WESTMEA          |           |                         |        | IOLIC              | COMMUI | NITY                  |
| JIA      | SCALE            |           |                         |        |                    |        | REV                   |
|          | 1:100 /          | <b>A1</b> |                         |        |                    |        | Α                     |
|          | 0                | 1<br>     | 2<br>                   | 3<br>I | 4m<br>I            |        |                       |

PRIMARY SCHOOL LANDSCAPE SECTION

| DATE  |         | JOB NU                | JMBER | DRAWN  | CHECKED    | DRAWING NUMI |
|-------|---------|-----------------------|-------|--------|------------|--------------|
| 04-Ma | ar-20   | 201907                | 22    | MC     | RL         | LA-4         |
| PROJE | ECT     |                       |       |        |            | NORT         |
| \A/E  | CTM     |                       | CATU  |        | CTHAI INDE |              |
| WEST  | MEAD, N | <b>EAD (</b> NSW 2145 |       | OLIC C | OMMUNITY   | Ů            |
| WEST  | MEAD, N | NSW 2145              |       | OLIC C | OMMUNITY   | RE'          |