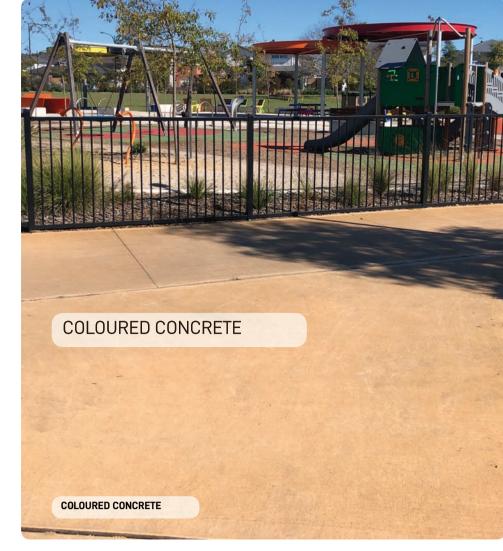

EXTERNAL FINISHES PALETTE

|            |                                                |                        |                    | <b>A</b> I I         | LIOAIIO       |  |  |  |
|------------|------------------------------------------------|------------------------|--------------------|----------------------|---------------|--|--|--|
|            | DATE<br><b>04-Mar-20</b>                       | JOB NUMBER<br>20190722 | DRAWN<br><b>MC</b> | CHECKED<br><b>RL</b> | DRAWING NUMBE |  |  |  |
|            | PROJECT                                        | 20170722               | MO                 | NL .                 | LA /          |  |  |  |
| <b>T</b> E | WESTMEAD CATHOLIC COMMUNITY WESTMEAD, NSW 2145 |                        |                    |                      |               |  |  |  |
| TE         | SCALE                                          |                        |                    |                      | REV           |  |  |  |
|            | N/A                                            |                        |                    |                      | Α             |  |  |  |
|            |                                                |                        |                    |                      |               |  |  |  |