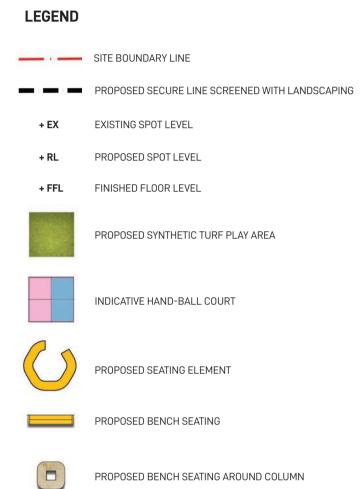

#### LEGEND

---- EXISTING CONTOUR LINE

SITE BOUNDARY LINE

PROPOSED SECURE LINE SCREENED WITH LANDSCAPING

+ EX EXISTING SPOT LEVEL

PROPOSED SPOT LEVEL

FINISHED FLOOR LEVEL

PROPOSED TREE REFER TO INDICATIVE PLANT PALETTE ON DRAWING LA-601

PROPOSED NATURAL TURF AREA

MASS PLANTING CONSISTING OF MIXED SHRUBS, GRASSES AND GROUNDCOVERS REFER TO INDICATIVE PLANT PALETTE ON DRAWING LA-601 FOR FURTHER DETAILS

PROPOSED SYNTHETIC TURF PLAY AREA

INDICATIVE HAND-BALL COURT

PROPOSED BENCH SEATING

TABLE AND CHAIRS