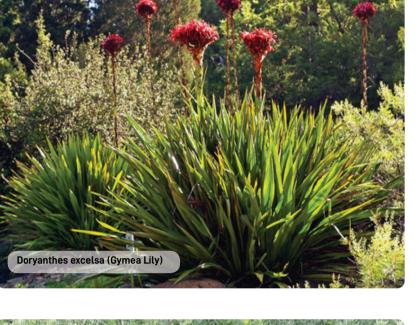

### **TREES**

### **SHRUBS**

### INDICATIVE PLANT SCHEDULE

vantitBOTANICAL NAME

COMMON NAME

0.1M

MATURE HEIGHT

NATIVE VIOLET

VIOLA HEDERACEA

200mm