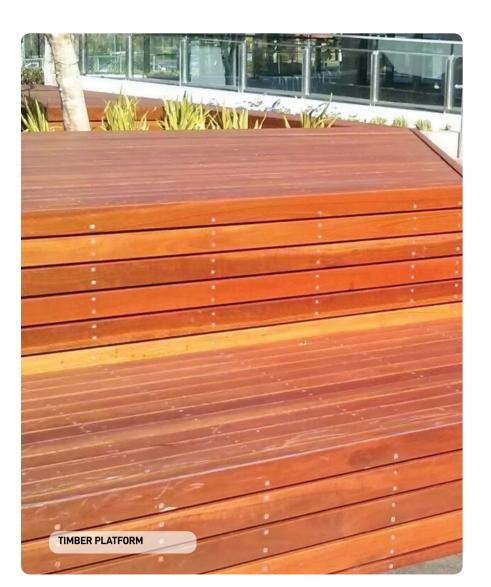

EXTERNAL FINISHES PALETTE

|            |                                                |                        |                    | <b>A</b> I I         | LIOAIIO       |  |  |  |
|------------|------------------------------------------------|------------------------|--------------------|----------------------|---------------|--|--|--|
|            | DATE<br><b>04-Mar-20</b>                       | JOB NUMBER<br>20190722 | DRAWN<br><b>MC</b> | CHECKED<br><b>RL</b> | DRAWING NUMBE |  |  |  |
|            | PROJECT                                        | 20170722               | MO                 | NL .                 | LA /          |  |  |  |
| <b>T</b> E | WESTMEAD CATHOLIC COMMUNITY WESTMEAD, NSW 2145 |                        |                    |                      |               |  |  |  |
| TE         | SCALE                                          |                        |                    |                      | REV           |  |  |  |
|            | N/A                                            |                        |                    |                      | Α             |  |  |  |
|            |                                                |                        |                    |                      |               |  |  |  |