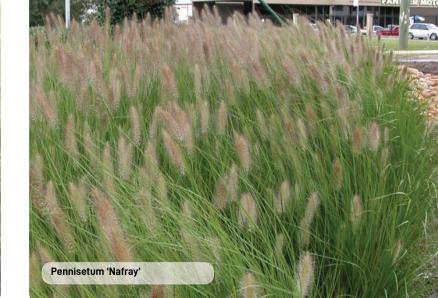

### **TREES**

### **SHRUBS**

### INDICATIVE PLANT SCHEDULE

vantitBOTANICAL NAME

COMMON NAME

0.1M

MATURE HEIGHT

NATIVE VIOLET

VIOLA HEDERACEA

200mm