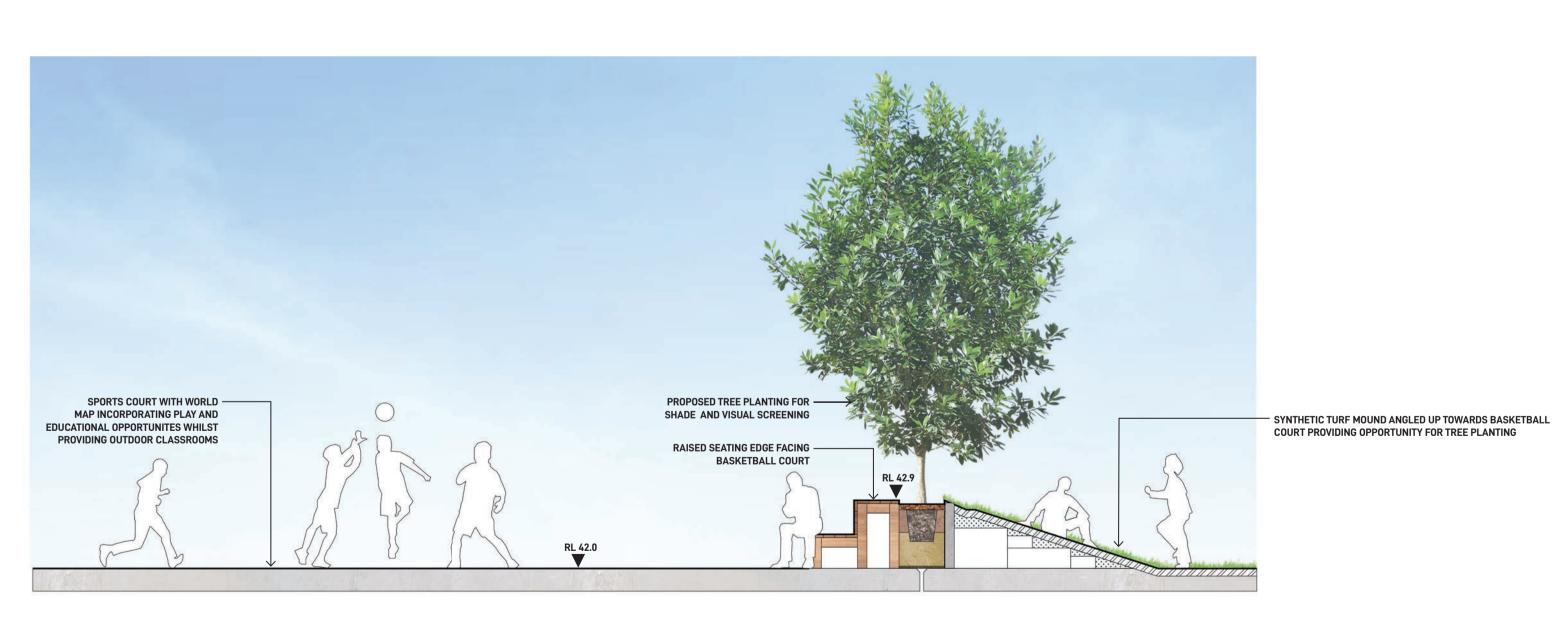

FIXED BENCH SEATING WITH STATION NAME ALONG THE ENTRY PATH

FIXED BENCH SEATING WITH STATION NAME ALONG THE ENTRY PATH

SYNTHETIC TURF MOUNDS

SYNTHETIC TURF MOUNDS

MUSICAL PLAY ELEMENTS

PROPOSED SAND PIT

PLAY STRUCTURE PROVIDING VERTICAL PLAY OPPORTUNITIES

SUN PATH DIAGRAM LINE MARK

SYNTHETIC TURF MOUNDING PROVIDING PLAY AND SHADED SEATING OPPORTUNITIES

**COVERED WALKWAY** 

**KEY PLAN** 

PROPOSED SPOT LEVEL

+ FFL FINISHED FLOOR LEVEL

PROPOSED TREE REFER TO INDICATIVE PLANT PALETTE ON DRAWING LA-601

PROPOSED SYNTHETIC TURF PLAY AREA

INDICATIVE HAND-BALL COURT

PROPOSED BENCH SEATING

**LANDSCAPE SECTION 1:50** 