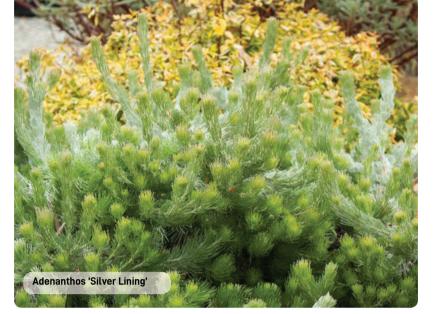

### **SHRUBS**

### INDICATIVE PLANT SCHEDULE

vantitBOTANICAL NAME

COMMON NAME

0.1M

MATURE HEIGHT

NATIVE VIOLET

VIOLA HEDERACEA

200mm