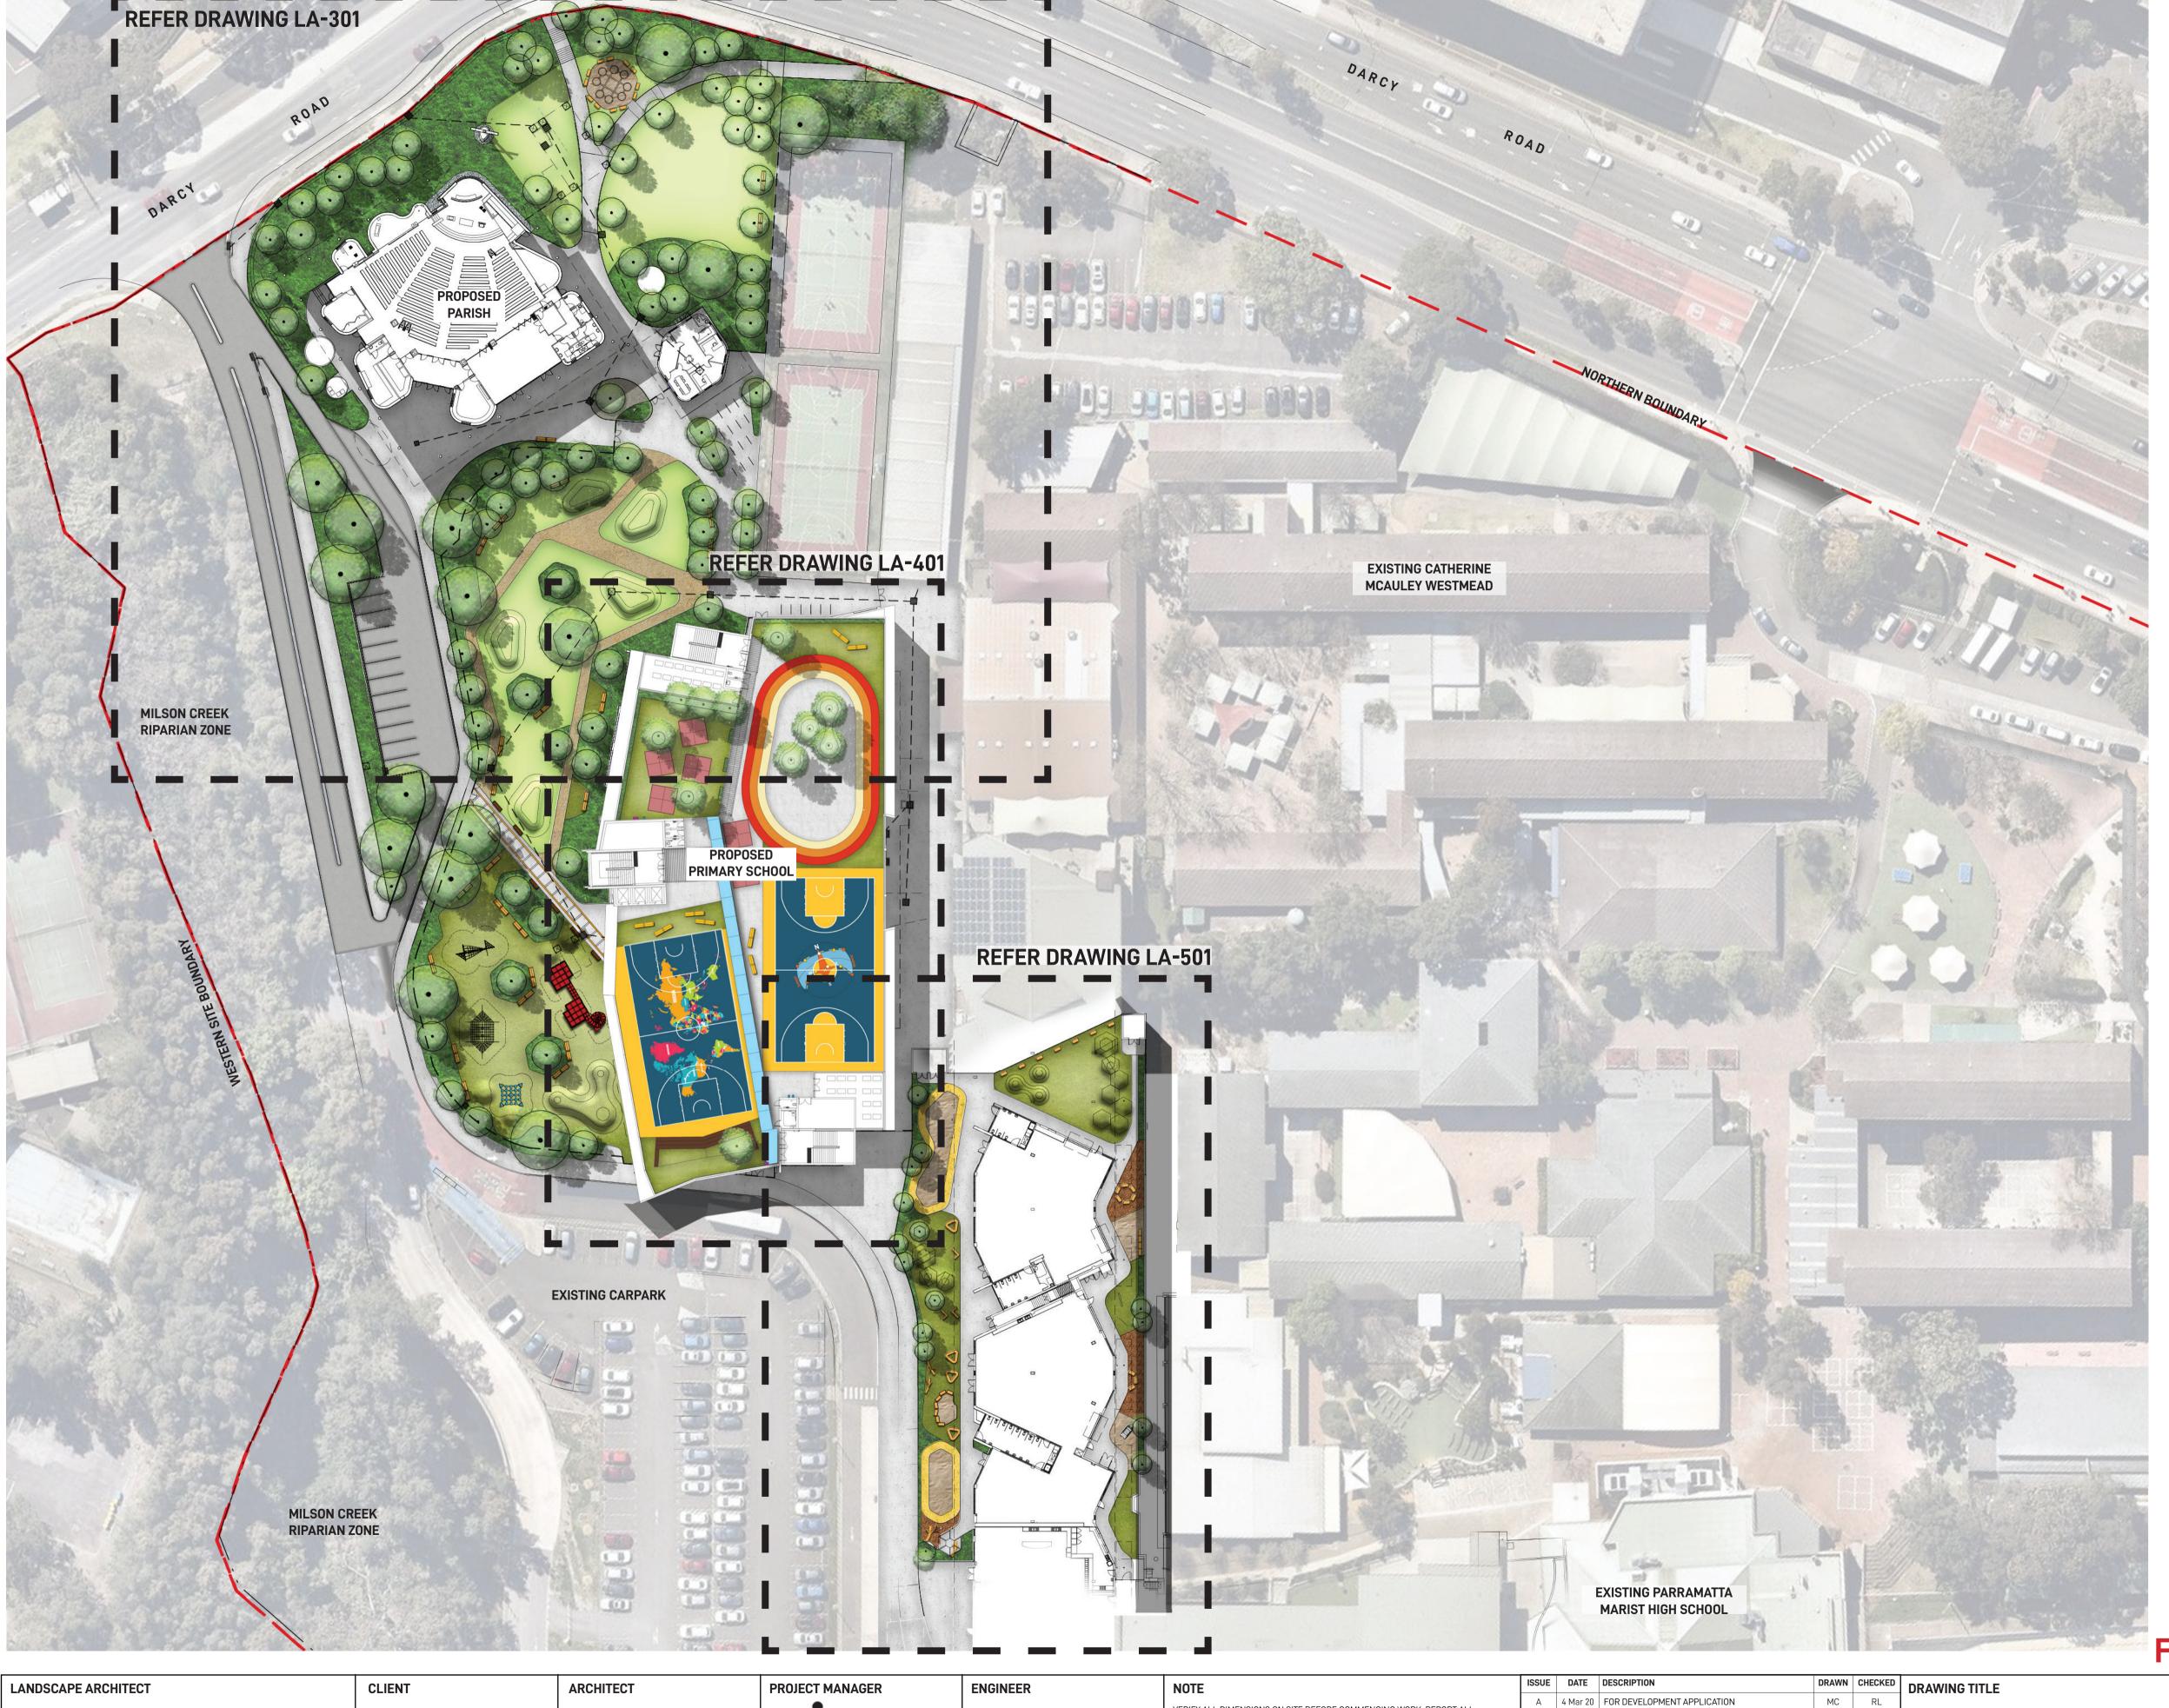

PRIMARY SCHOOL LANDSCAPE **PLAN - GROUND LEVEL** 

|   | DATE<br><b>04-Mar-20</b> | JOB NUMBER<br><b>20190722</b> | DRAWN<br><b>MC</b> | CHECKED<br><b>RL</b> | DRAWING NUMBER <b>LA-401</b> |
|---|--------------------------|-------------------------------|--------------------|----------------------|------------------------------|
|   | PROJECT                  |                               |                    |                      | NORTH                        |
|   | MICOTA                   |                               |                    |                      |                              |
| E | WESTMEAD, N              |                               | HOLIC C            | OMMUNITY             |                              |
| E | WESTMEAD, I              | NSW 2145                      | HOLIC C            | COMMUNITY            | REV                          |
| Ε | WESTMEAD, I              | NSW 2145                      | HOLIC C            | COMMUNITY            | REV A                        |

## **KEY PLAN** WESTMEAD HOSPITAL EXISTING CATHERINE MCAULEY WESTMEAD EXISTING BROTHERS' RESIDENCE EXISTING PARRAMATTA MARIST HIGH SCHOOL EXISTING CARPARK EXISTING PARAMATTA MARIST PLAYING FIELDS