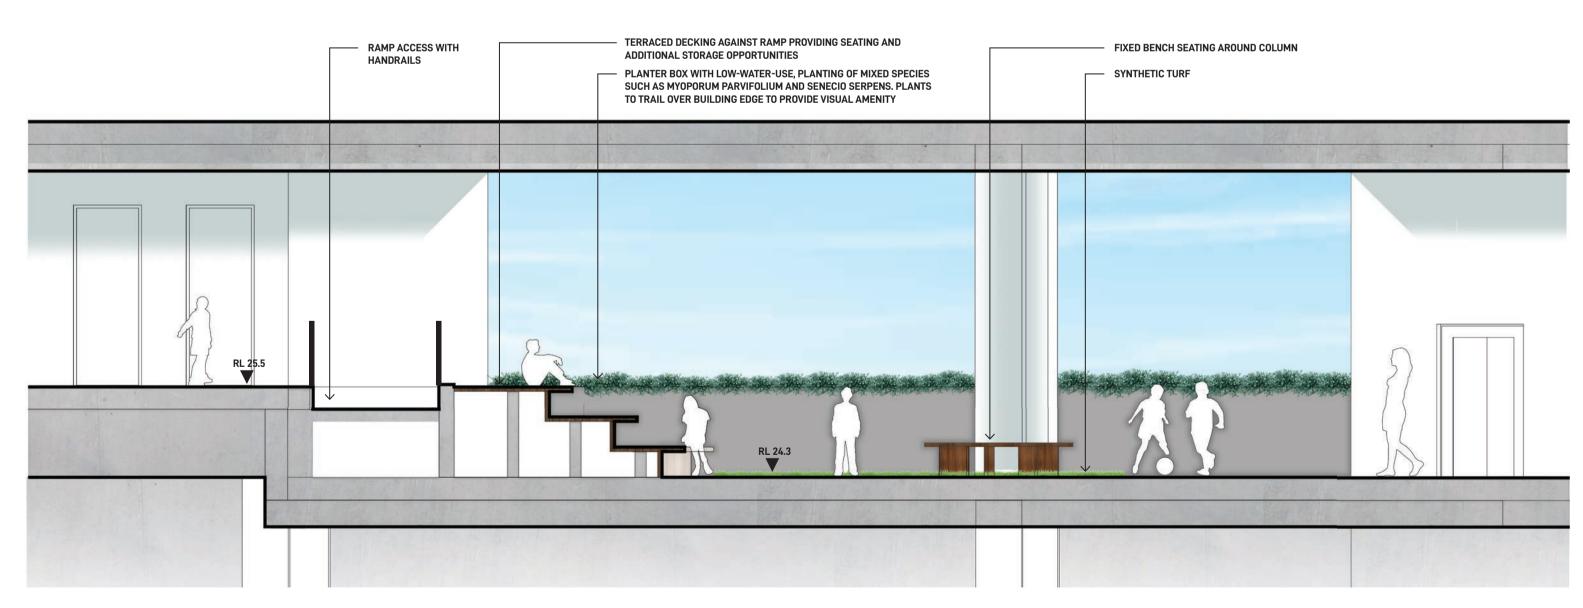

FIXED BENCH SEATING WITH STATION NAME ALONG THE ENTRY PATH

FIXED BENCH SEATING WITH STATION NAME ALONG THE ENTRY PATH

SYNTHETIC TURF MOUNDS

SYNTHETIC TURF MOUNDS

MUSICAL PLAY ELEMENTS

PROPOSED SAND PIT

PLAY STRUCTURE PROVIDING VERTICAL PLAY OPPORTUNITIES

INDIGENOUS D'HAWARAL CALENDAR OF THE 6 SEASONS

FIXED BENCH SEATING AROUND COLUMN

PLANTER BOX

FIXED BENCH SEATING

TERRACED DECK SEATING WITH ADDITIONAL STORAGE OPPORTUNITIES

PROPOSED BENCH SEATING

PROPOSED BENCH SEATING AROUND COLUMN

FIXED TABLES AND BENCHES

SYNTHETIC TURF MOUNDS

COLUMN DESIGN

SYDNEY BUS SEATING LAYOUT

**LEGEND** 

**KEY PLAN** 

WESTMEAD HOSPITAL

EXISTING BROTHERS'

RESIDENCE

ALEXANDRA AVENUE

EXISTING CATHERINE MCAULEY WESTMEAD

> EXISTING PARRAMATTA MARIST HIGH SCHOOL

EXISTING PARAMATTA MARIST PLAYING FIELDS

PROPOSED SPOT LEVEL FINISHED FLOOR LEVEL

EXISTING CARPARK

PROPOSED BENCH SEATING AROUND COLUMN

SOLAR SYSTEM LINE MARK

**LANDSCAPE SECTION/ ELEVATION 1 - 1:50** 

ISSUE DATE DESCRIPTION

**KEY PLAN** WESTMEAD HOSPITAL EXISTING CATHERINE MCAULEY WESTMEAD EXISTING BROTHERS' RESIDENCE EXISTING PARRAMATTA MARIST HIGH SCHOOL EXISTING CARPARK EXISTING PARAMATTA MARIST PLAYING FIELDS ALEXANDRA AVENUE

SUN PATH DIAGRAM LINE MARK

SYNTHETIC TURF MOUNDING PROVIDING PLAY AND SHADED SEATING OPPORTUNITIES

**COVERED WALKWAY** 

**KEY PLAN** 

PROPOSED SPOT LEVEL

+ FFL FINISHED FLOOR LEVEL

PROPOSED TREE REFER TO INDICATIVE PLANT PALETTE ON DRAWING LA-601

PROPOSED SYNTHETIC TURF PLAY AREA

INDICATIVE HAND-BALL COURT

PROPOSED BENCH SEATING

**LANDSCAPE SECTION 1:50** 