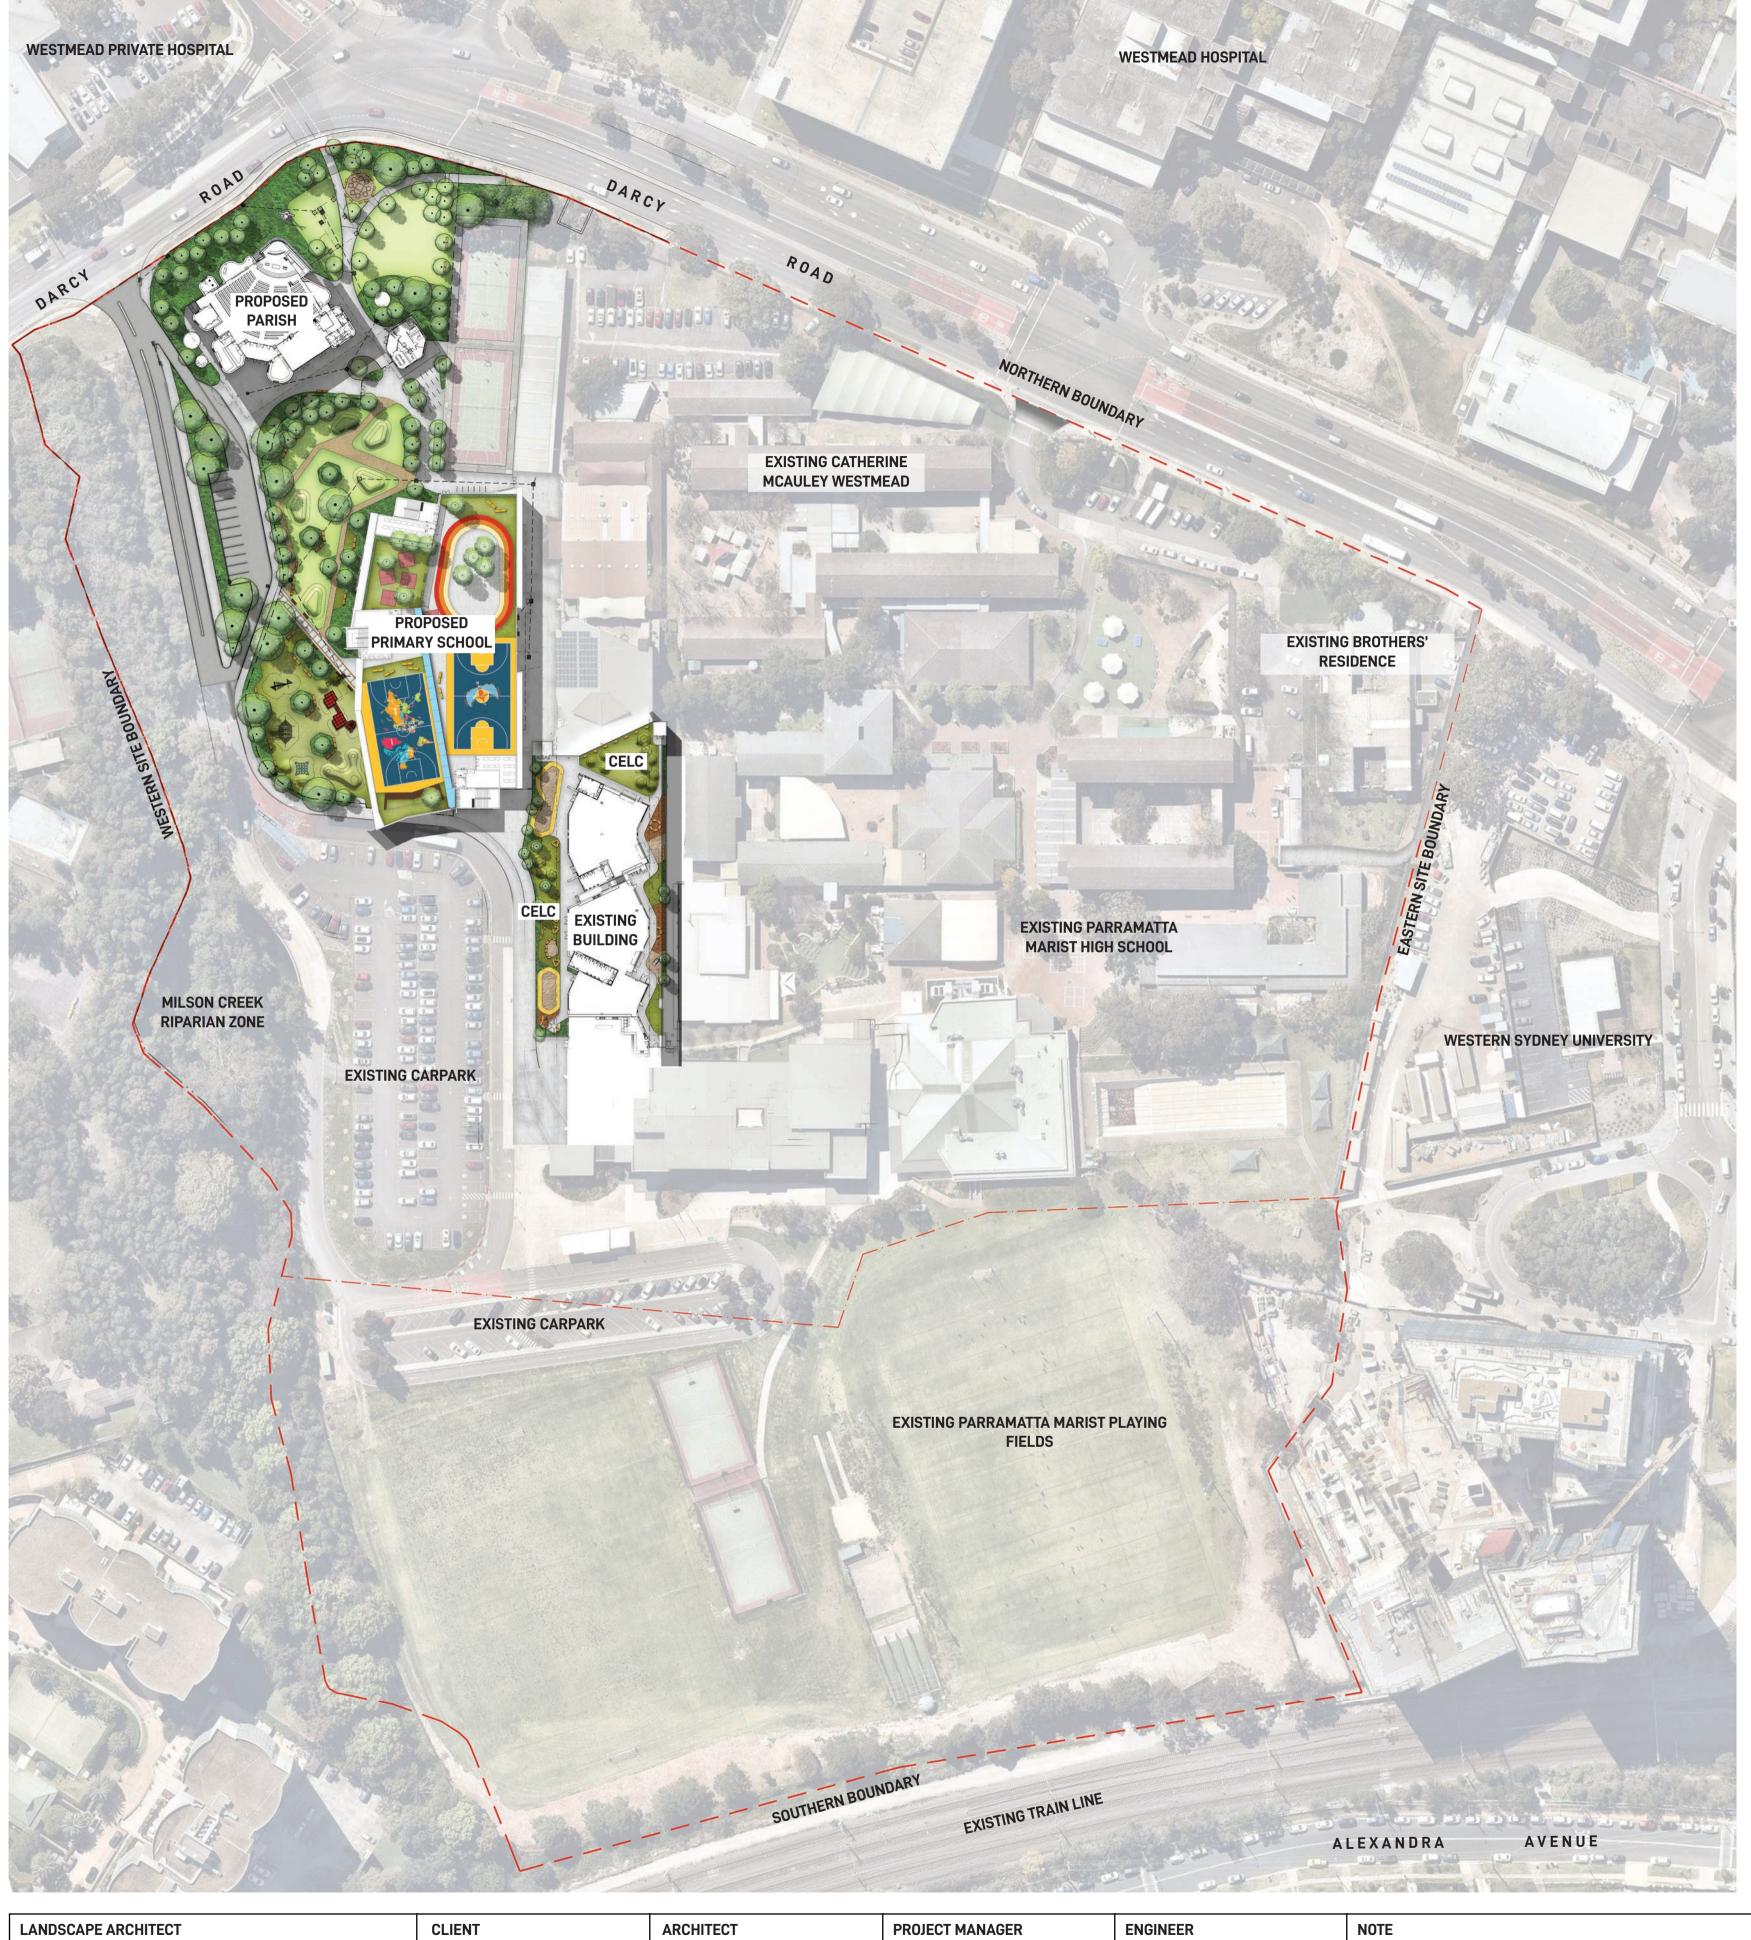

## **KEY PLAN** WESTMEAD HOSPITAL EXISTING CATHERINE MCAULEY WESTMEAD EXISTING BROTHERS' RESIDENCE EXISTING PARRAMATTA MARIST HIGH SCHOOL EXISTING CARPARK EXISTING PARAMATTA MARIST PLAYING FIELDS

### WESTMEAD HOSPITAL EXISTING CATHERINE MCAULEY WESTMEAD EXISTING BROTHERS' EXISTING PARRAMATTA MARIST HIGH SCHOOL EXISTING CARPARK EXISTING PARAMATTA MARIST PLAYING FIELDS ALEXANDRA AVENUE **LEGEND**

WESTMEAD HOSPITAL

EXISTING PARRAMATTA MARIST HIGH SCHOOL

EXISTING PARAMATTA MARIST PLAYING FIELDS

PROPOSED TREE REFER TO INDICATIVE PLANT PALETTE ON DRAWING LA-601

EXISTING BROTHERS'

EXISTING CATHERINE MCAULEY WESTMEAD