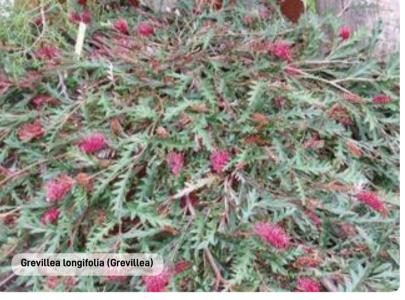

### **SHRUBS**

### INDICATIVE PLANT SCHEDULE

vantitBOTANICAL NAME

COMMON NAME

0.1M

MATURE HEIGHT

NATIVE VIOLET

VIOLA HEDERACEA

200mm