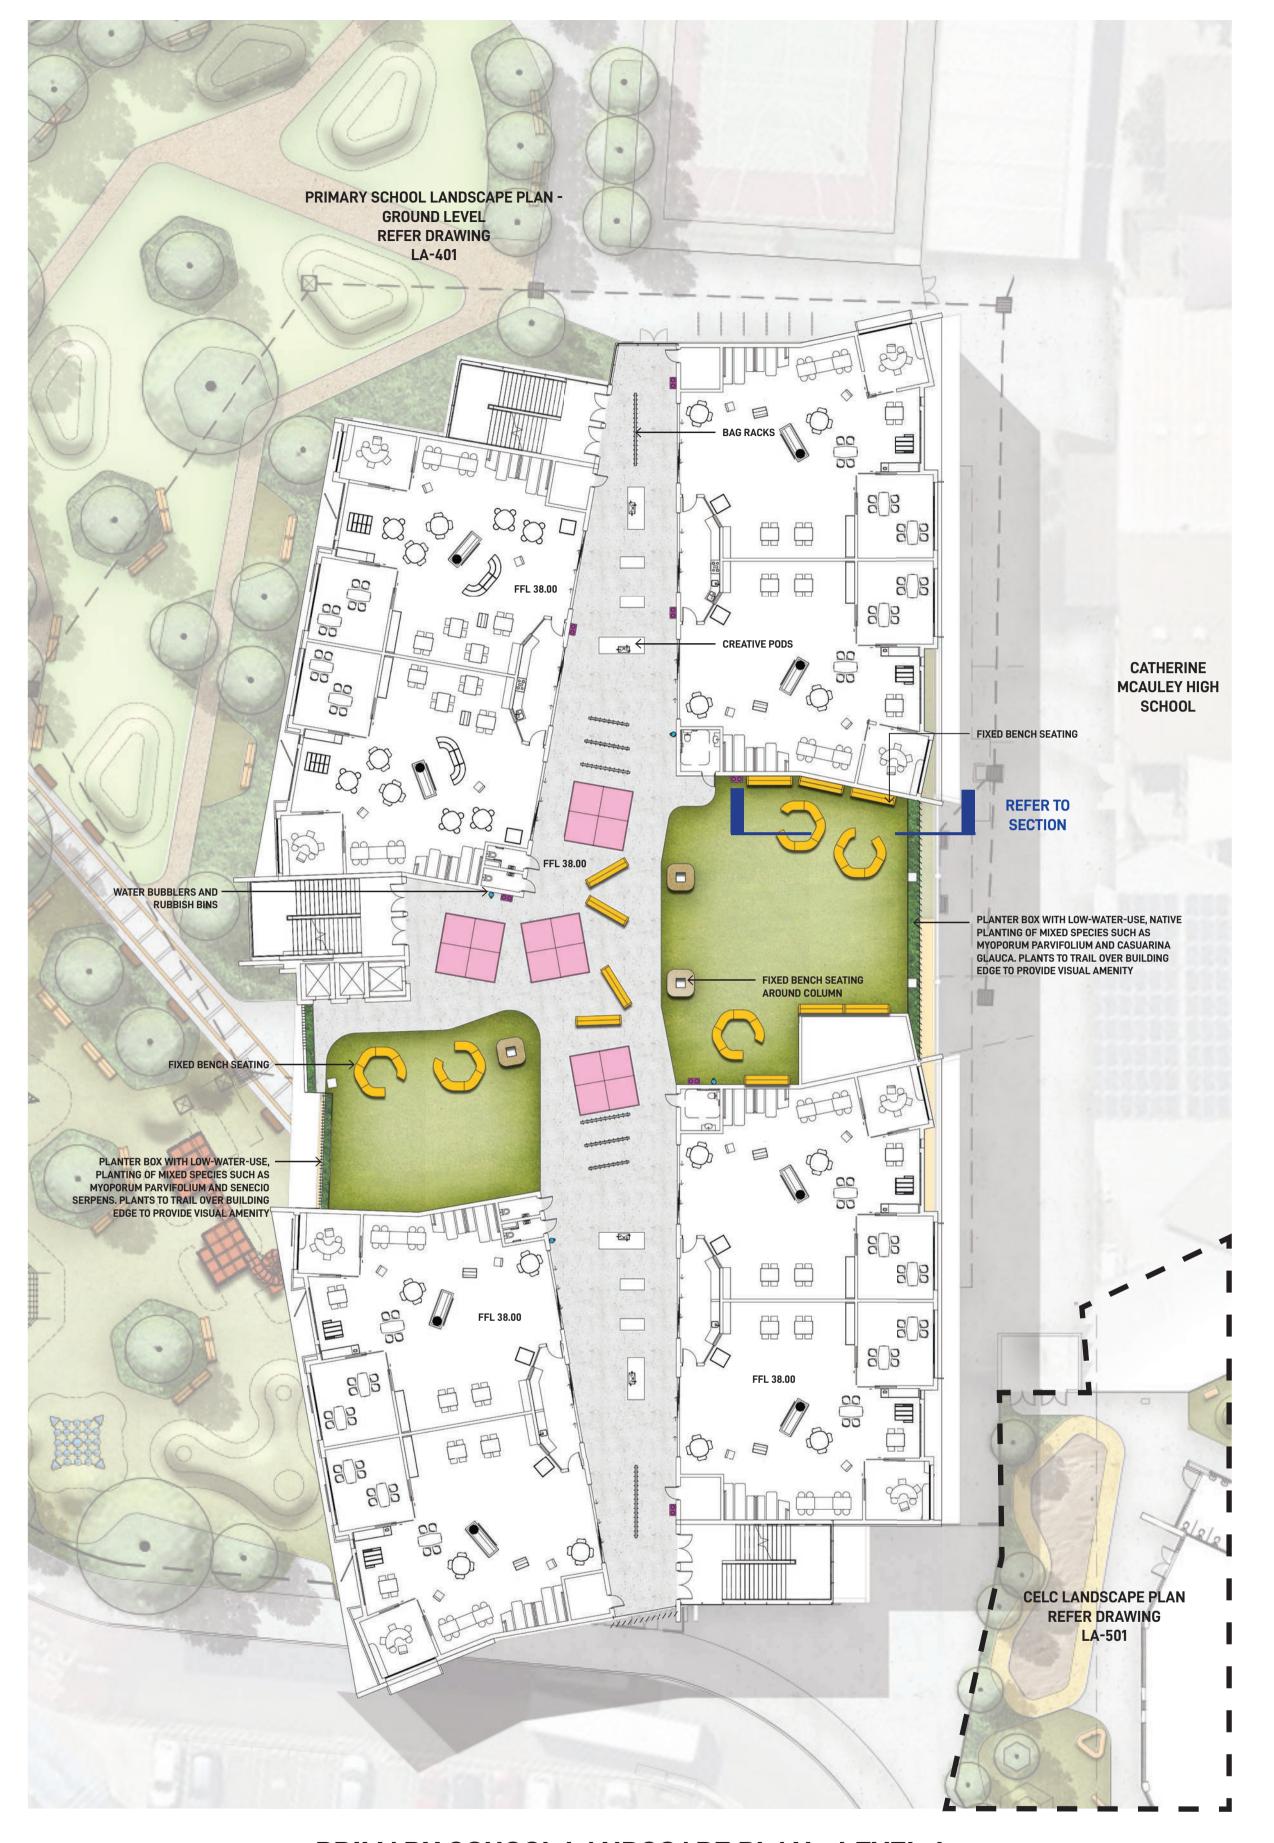

PRIMARY SCHOOL LANDSCAPE **PLAN - GROUND LEVEL** 

|   | DATE<br><b>04-Mar-20</b> | JOB NUMBER<br><b>20190722</b> | DRAWN<br><b>MC</b> | CHECKED<br><b>RL</b> | DRAWING NUMBER <b>LA-401</b> |
|---|--------------------------|-------------------------------|--------------------|----------------------|------------------------------|
|   | PROJECT                  |                               |                    |                      | NORTH                        |
|   | MICOTA                   |                               |                    |                      |                              |
| E | WESTMEAD, N              |                               | HOLIC C            | OMMUNITY             |                              |
| E | WESTMEAD, I              | NSW 2145                      | HOLIC C            | COMMUNITY            | REV                          |
| Ε | WESTMEAD, I              | NSW 2145                      | HOLIC C            | COMMUNITY            | REV A                        |

## **KEY PLAN** WESTMEAD HOSPITAL EXISTING CATHERINE MCAULEY WESTMEAD EXISTING BROTHERS' RESIDENCE EXISTING PARRAMATTA MARIST HIGH SCHOOL EXISTING CARPARK EXISTING PARAMATTA MARIST PLAYING FIELDS

FIXED BENCH SEATING WITH STATION NAME ALONG THE ENTRY PATH

FIXED BENCH SEATING WITH STATION NAME ALONG THE ENTRY PATH

SYNTHETIC TURF MOUNDS

SYNTHETIC TURF MOUNDS

MUSICAL PLAY ELEMENTS

PROPOSED SAND PIT

PLAY STRUCTURE PROVIDING VERTICAL PLAY OPPORTUNITIES

INDIGENOUS D'HAWARAL CALENDAR OF THE 6 SEASONS

FIXED BENCH SEATING AROUND COLUMN

PLANTER BOX

FIXED BENCH SEATING

TERRACED DECK SEATING WITH ADDITIONAL STORAGE OPPORTUNITIES

PROPOSED BENCH SEATING

PROPOSED BENCH SEATING AROUND COLUMN

RESIDENCE

ALEXANDRA AVENUE

EXISTING CATHERINE MCAULEY WESTMEAD

> EXISTING PARRAMATTA MARIST HIGH SCHOOL

EXISTING PARAMATTA MARIST PLAYING FIELDS

PROPOSED SPOT LEVEL FINISHED FLOOR LEVEL

EXISTING CARPARK

PROPOSED BENCH SEATING AROUND COLUMN