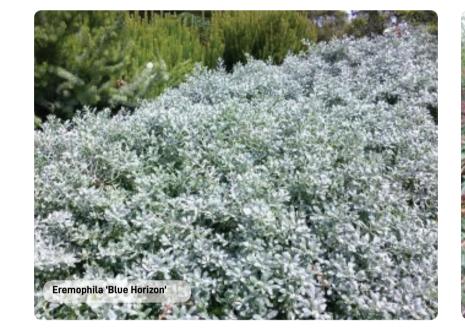

### **SHRUBS**

### INDICATIVE PLANT SCHEDULE

vantitBOTANICAL NAME

COMMON NAME

0.1M

MATURE HEIGHT

NATIVE VIOLET

VIOLA HEDERACEA

200mm