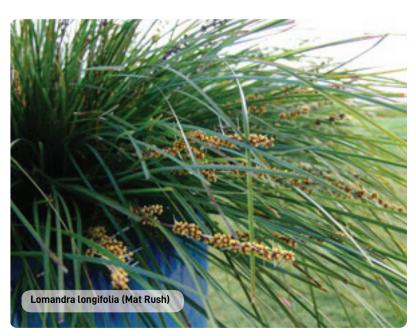

### **TREES**

### **SHRUBS**

### INDICATIVE PLANT SCHEDULE

vantitBOTANICAL NAME

COMMON NAME

0.1M

MATURE HEIGHT

NATIVE VIOLET

VIOLA HEDERACEA

200mm