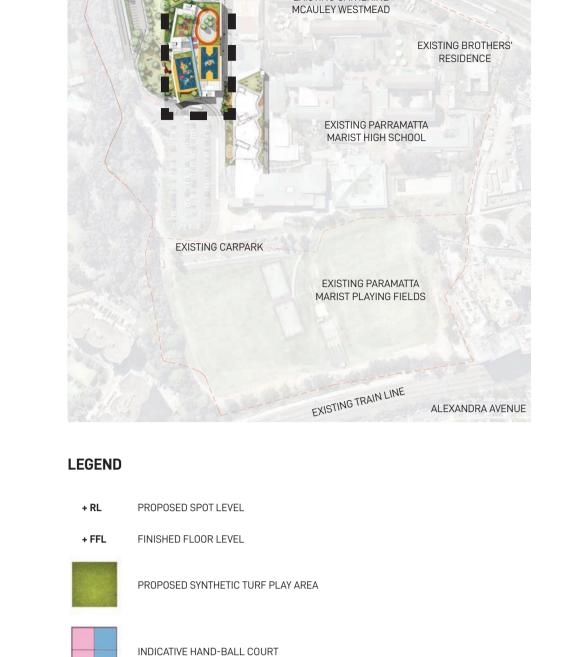

## **KEY PLAN** WESTMEAD HOSPITAL EXISTING CATHERINE MCAULEY WESTMEAD EXISTING BROTHERS' RESIDENCE EXISTING PARRAMATTA MARIST HIGH SCHOOL EXISTING CARPARK EXISTING PARAMATTA MARIST PLAYING FIELDS

#### LEGEND

---- EXISTING CONTOUR LINE

SITE BOUNDARY LINE

PROPOSED SECURE LINE SCREENED WITH LANDSCAPING

+ EX EXISTING SPOT LEVEL

PROPOSED SPOT LEVEL

FINISHED FLOOR LEVEL

PROPOSED TREE REFER TO INDICATIVE PLANT PALETTE ON DRAWING LA-601

PROPOSED NATURAL TURF AREA

MASS PLANTING CONSISTING OF MIXED SHRUBS, GRASSES AND GROUNDCOVERS REFER TO INDICATIVE PLANT PALETTE ON DRAWING LA-601 FOR FURTHER DETAILS

PROPOSED SYNTHETIC TURF PLAY AREA

INDICATIVE HAND-BALL COURT