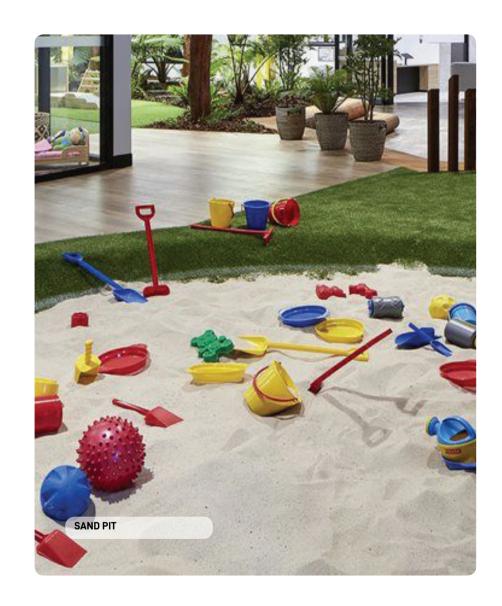

FIXED BENCH SEATING WITH STATION NAME ALONG THE ENTRY PATH

FIXED BENCH SEATING WITH STATION NAME ALONG THE ENTRY PATH

SYNTHETIC TURF MOUNDS

SYNTHETIC TURF MOUNDS

MUSICAL PLAY ELEMENTS

PROPOSED SAND PIT

PLAY STRUCTURE PROVIDING VERTICAL PLAY OPPORTUNITIES