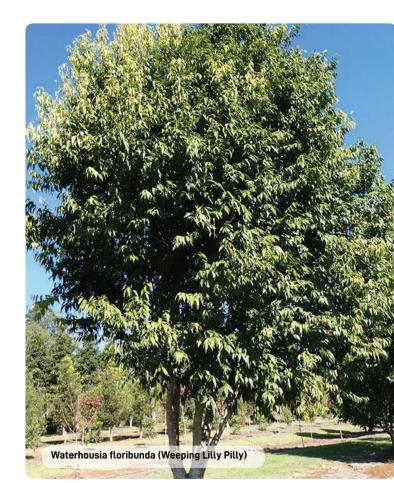

### **TREES**

### INDICATIVE PLANT SCHEDULE

vantitBOTANICAL NAME

COMMON NAME

0.1M

MATURE HEIGHT

NATIVE VIOLET

VIOLA HEDERACEA

200mm