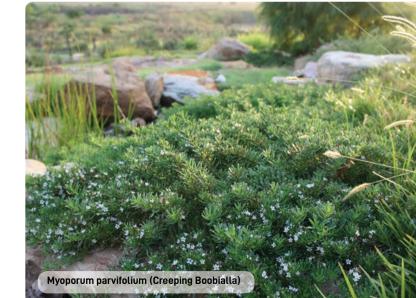

### **TREES**

### **SHRUBS**

### INDICATIVE PLANT SCHEDULE

vantitBOTANICAL NAME

COMMON NAME

0.1M

MATURE HEIGHT

NATIVE VIOLET

VIOLA HEDERACEA

200mm