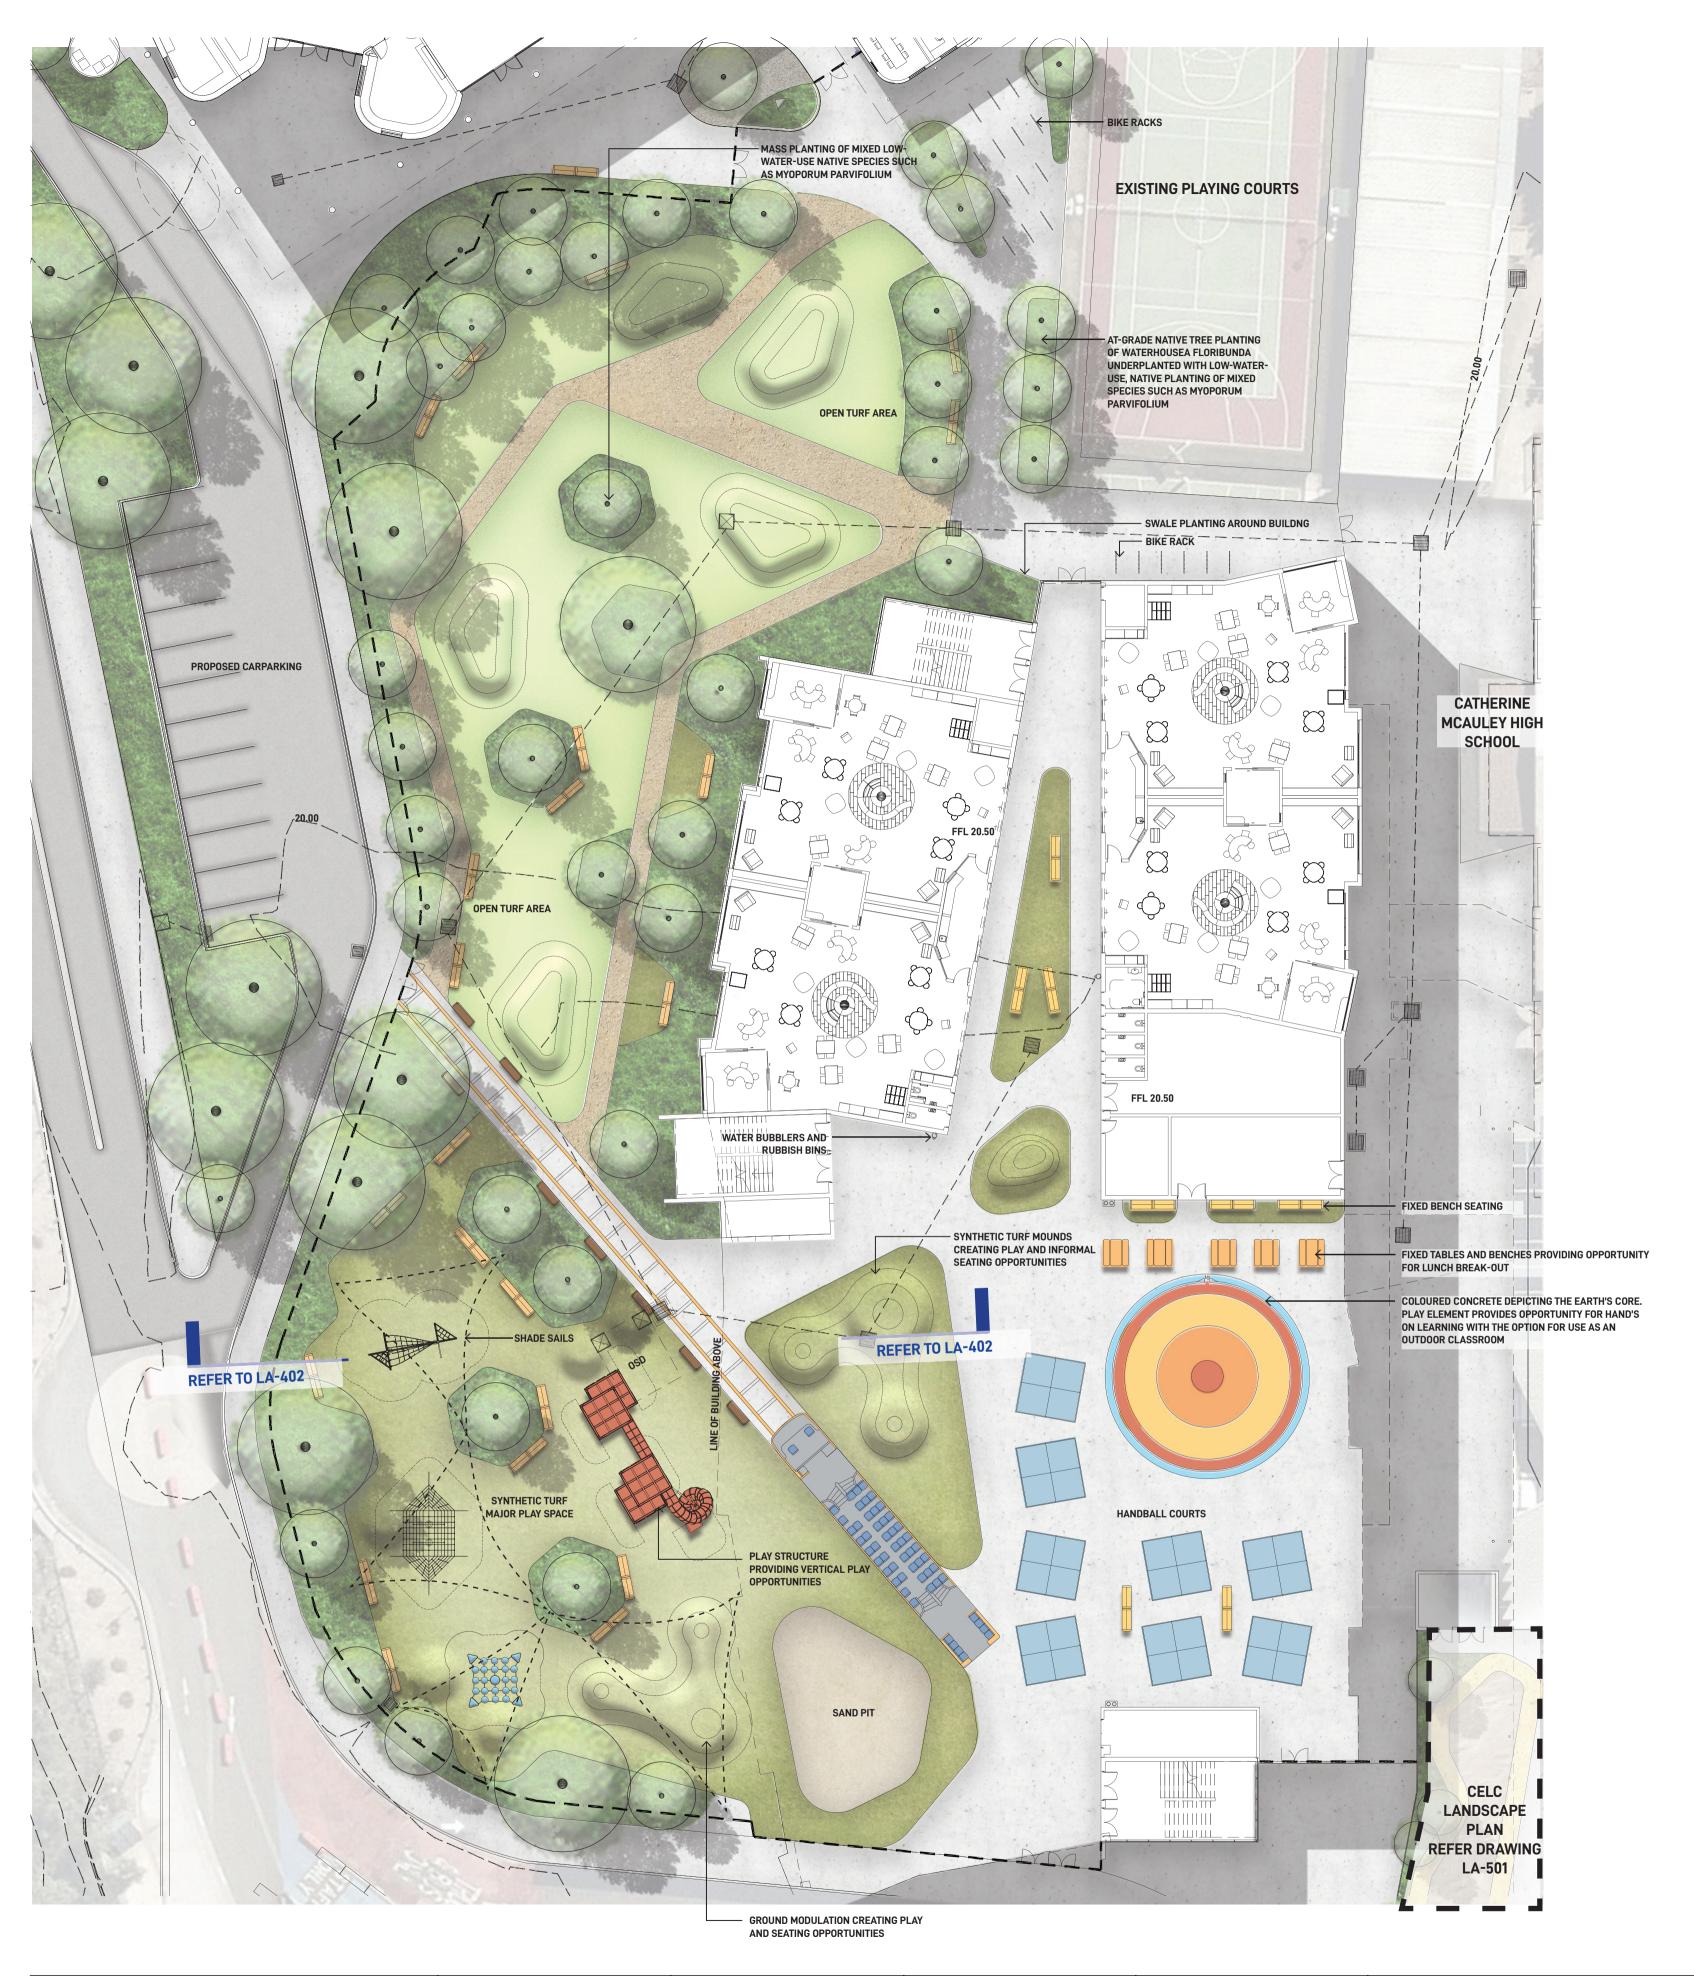

FIXED BENCH SEATING WITH STATION NAME ALONG THE ENTRY PATH

FIXED BENCH SEATING WITH STATION NAME ALONG THE ENTRY PATH

SYNTHETIC TURF MOUNDS

SYNTHETIC TURF MOUNDS

MUSICAL PLAY ELEMENTS

PROPOSED SAND PIT

PLAY STRUCTURE PROVIDING VERTICAL PLAY OPPORTUNITIES

#### LEGEND

---- EXISTING CONTOUR LINE

SITE BOUNDARY LINE

PROPOSED SECURE LINE SCREENED WITH LANDSCAPING

+ EX EXISTING SPOT LEVEL

PROPOSED SPOT LEVEL

FINISHED FLOOR LEVEL

PROPOSED TREE REFER TO INDICATIVE PLANT PALETTE ON DRAWING LA-601

PROPOSED NATURAL TURF AREA

MASS PLANTING CONSISTING OF MIXED SHRUBS, GRASSES AND GROUNDCOVERS REFER TO INDICATIVE PLANT PALETTE ON DRAWING LA-601 FOR FURTHER DETAILS

PROPOSED SYNTHETIC TURF PLAY AREA

INDICATIVE HAND-BALL COURT

PROPOSED BENCH SEATING

TABLE AND CHAIRS

INDIGENOUS D'HAWARAL CALENDAR OF THE 6 SEASONS

FIXED BENCH SEATING AROUND COLUMN

PLANTER BOX

FIXED BENCH SEATING

TERRACED DECK SEATING WITH ADDITIONAL STORAGE OPPORTUNITIES

PROPOSED BENCH SEATING

PROPOSED BENCH SEATING AROUND COLUMN

FIXED TABLES AND BENCHES

SYNTHETIC TURF MOUNDS

COLUMN DESIGN

SYDNEY BUS SEATING LAYOUT

**LEGEND** 

**KEY PLAN** 

WESTMEAD HOSPITAL

EXISTING BROTHERS'

RESIDENCE

ALEXANDRA AVENUE

EXISTING CATHERINE MCAULEY WESTMEAD

> EXISTING PARRAMATTA MARIST HIGH SCHOOL

EXISTING PARAMATTA MARIST PLAYING FIELDS

PROPOSED SPOT LEVEL FINISHED FLOOR LEVEL

EXISTING CARPARK

PROPOSED BENCH SEATING AROUND COLUMN

SUN PATH DIAGRAM LINE MARK

SYNTHETIC TURF MOUNDING PROVIDING PLAY AND SHADED SEATING OPPORTUNITIES

**COVERED WALKWAY** 

**KEY PLAN** 

PROPOSED SPOT LEVEL

+ FFL FINISHED FLOOR LEVEL

PROPOSED TREE REFER TO INDICATIVE PLANT PALETTE ON DRAWING LA-601

PROPOSED SYNTHETIC TURF PLAY AREA

INDICATIVE HAND-BALL COURT

PROPOSED BENCH SEATING

**LANDSCAPE SECTION 1:50** 

WESTMEAD HOSPITAL

EXISTING PARRAMATTA MARIST HIGH SCHOOL

EXISTING PARAMATTA MARIST PLAYING FIELDS

PROPOSED TREE REFER TO INDICATIVE PLANT PALETTE ON DRAWING LA-601

EXISTING BROTHERS'

EXISTING CATHERINE MCAULEY WESTMEAD

EXISTING CARPARK

PROPOSED SPOT LEVEL

FINISHED FLOOR LEVEL

PROPOSED SYNTHETIC TURF PLAY AREA