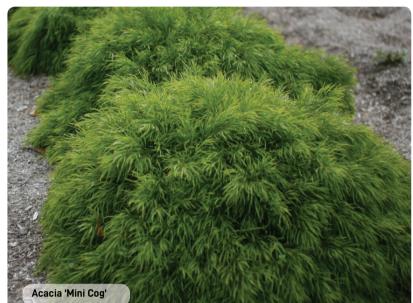

### **SHRUBS**

### INDICATIVE PLANT SCHEDULE

vantitBOTANICAL NAME

COMMON NAME

0.1M

MATURE HEIGHT

NATIVE VIOLET

VIOLA HEDERACEA

200mm