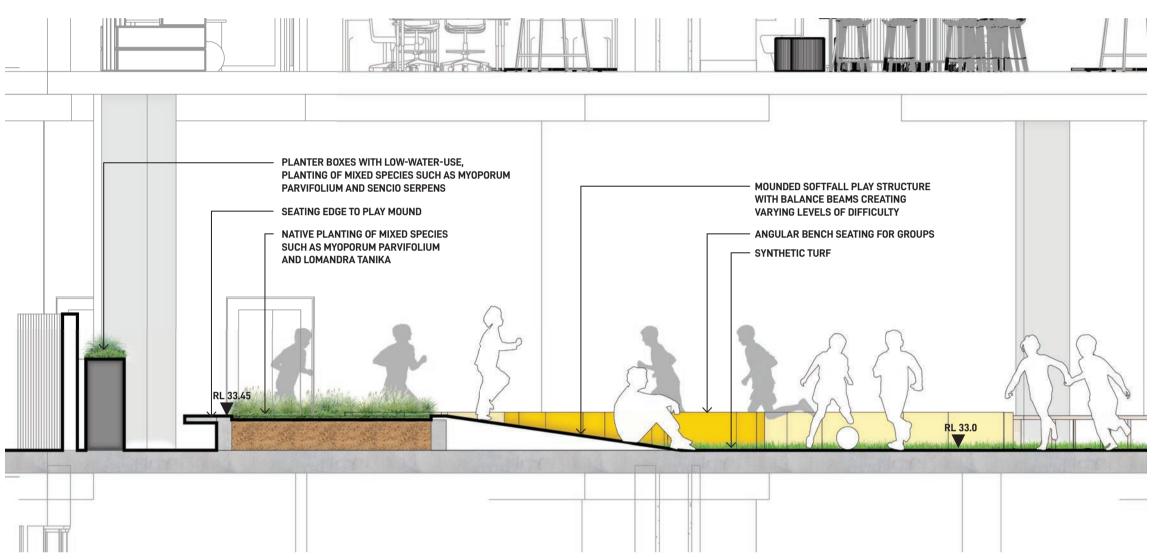

FIXED BENCH SEATING WITH STATION NAME ALONG THE ENTRY PATH

FIXED BENCH SEATING WITH STATION NAME ALONG THE ENTRY PATH

SYNTHETIC TURF MOUNDS

SYNTHETIC TURF MOUNDS

MUSICAL PLAY ELEMENTS

PROPOSED SAND PIT

PLAY STRUCTURE PROVIDING VERTICAL PLAY OPPORTUNITIES