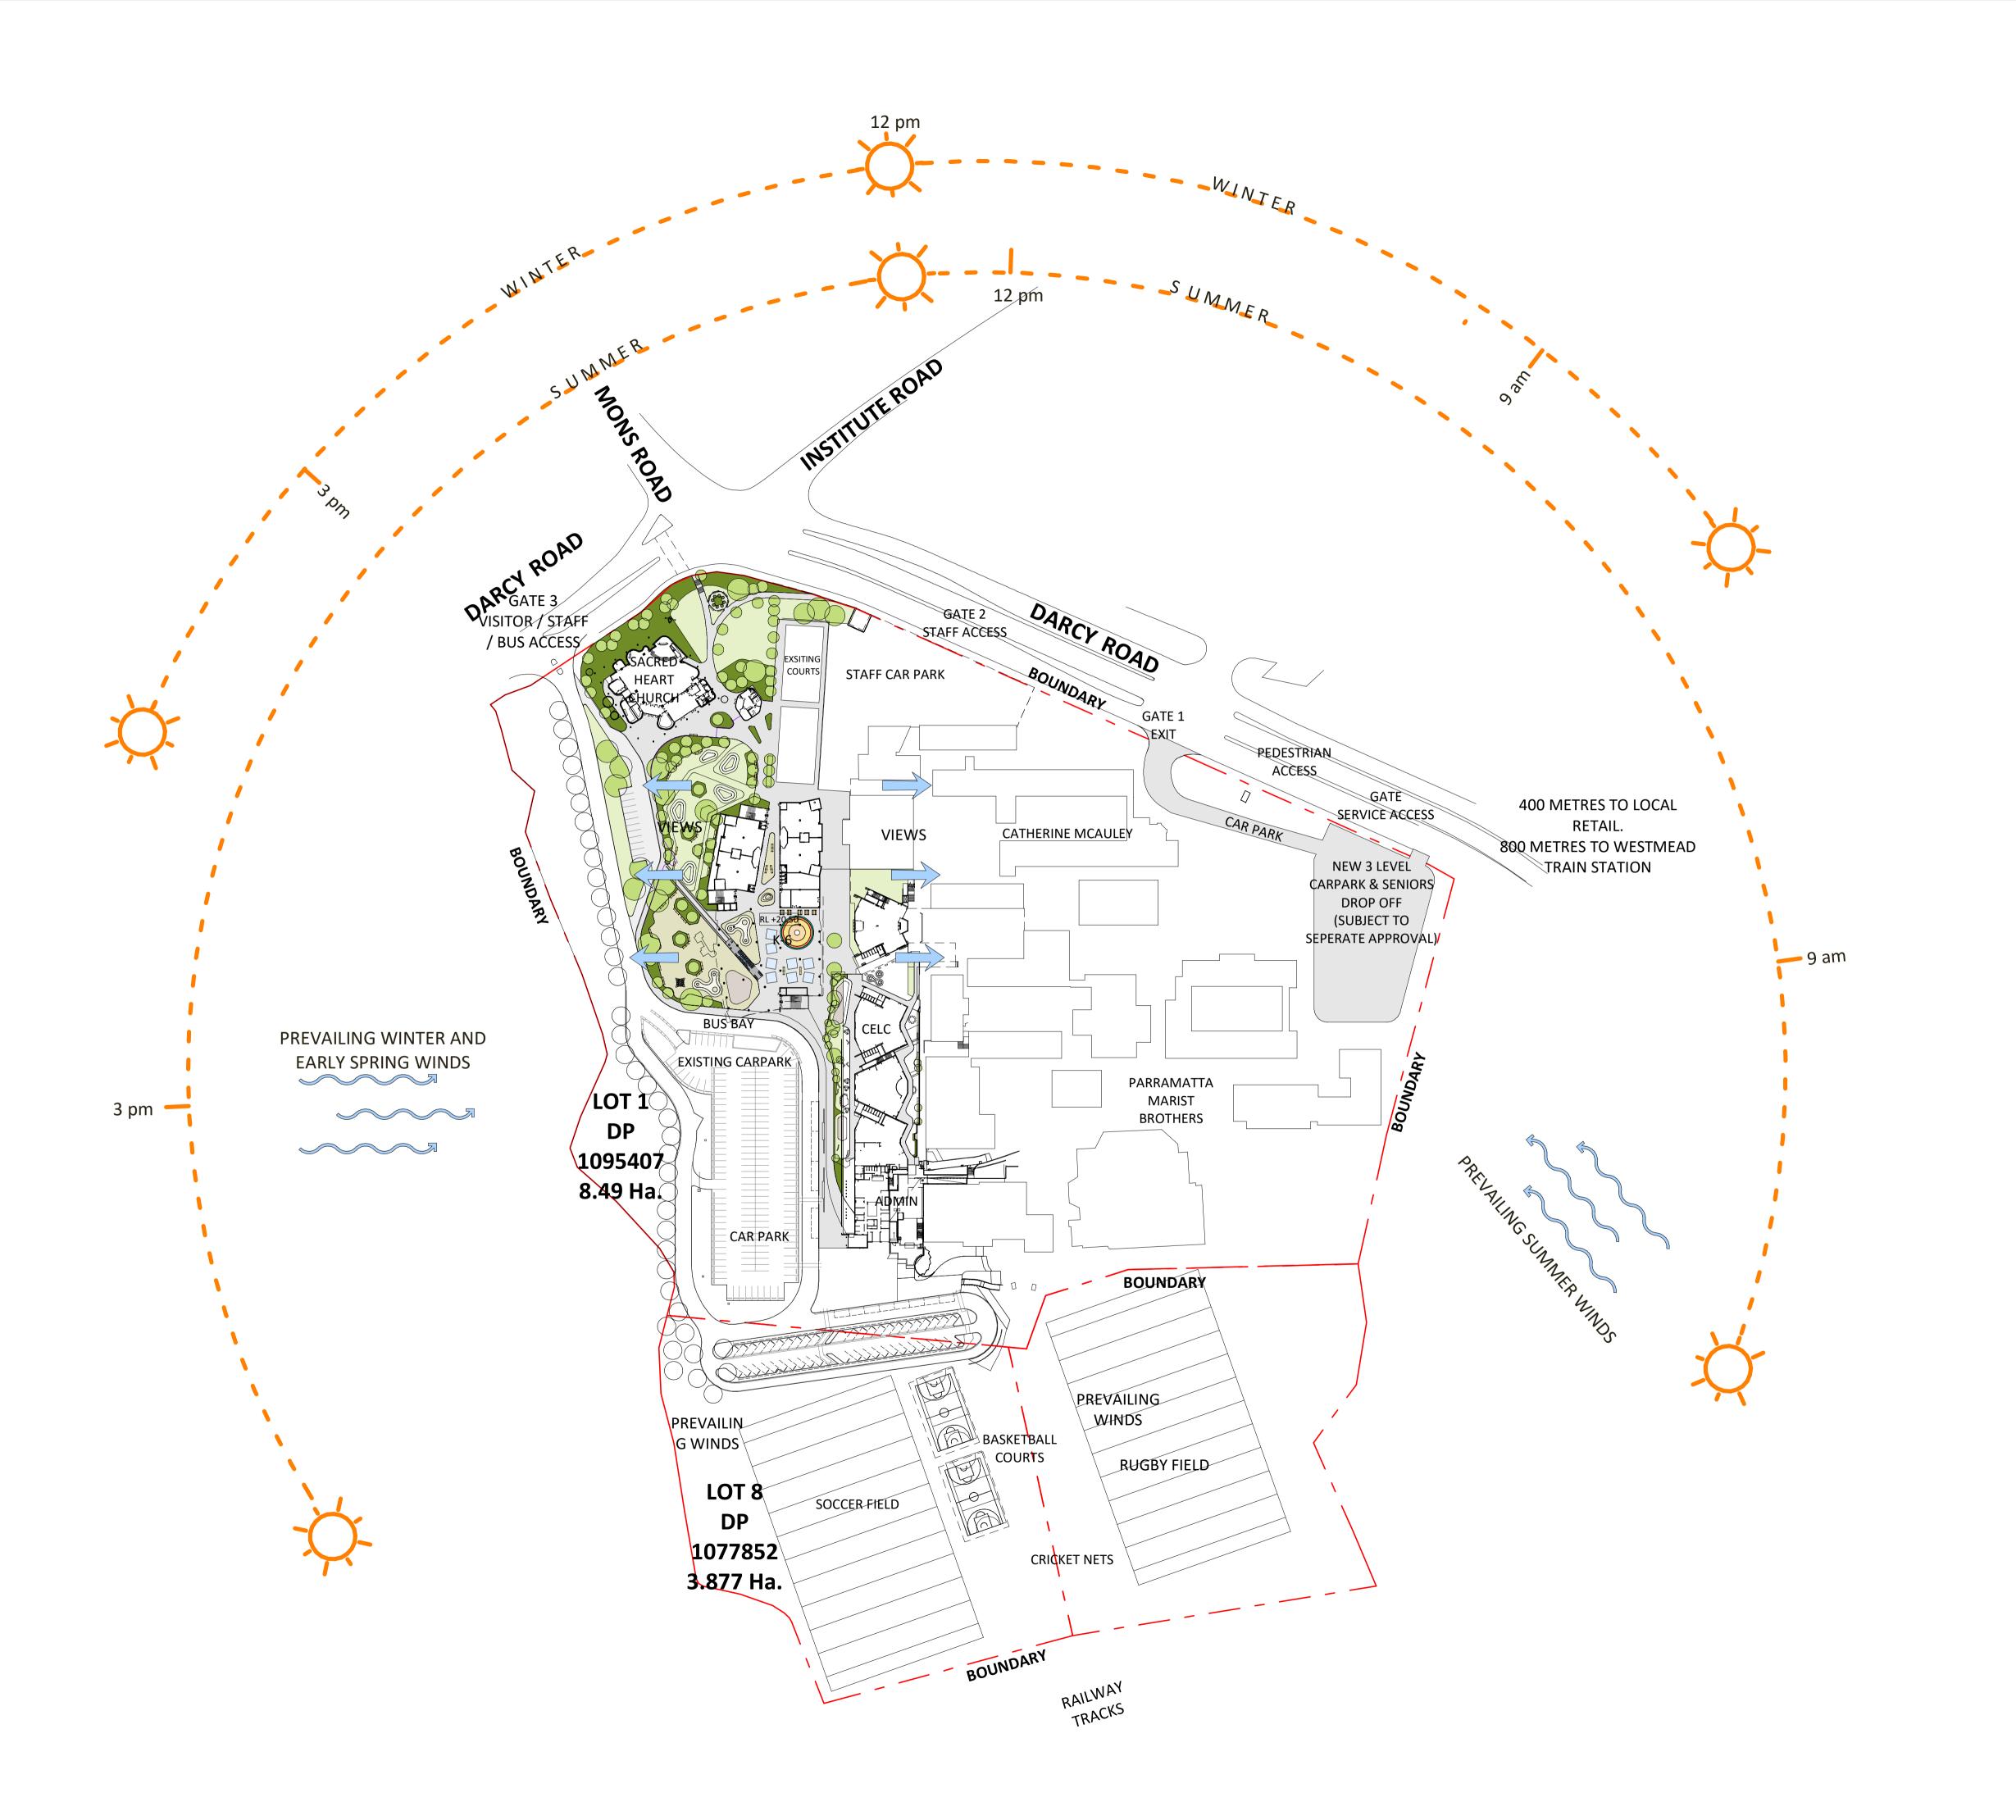

#### **DEVELOPMENT APPLICATION**

|  |       |        | drawn:      | LB/B |
|--|-------|--------|-------------|------|
|  |       |        | checked:    | L    |
|  |       |        | verified:   | c    |
|  | north |        | sheet size: | А    |
|  |       | scale: | 1 : 125     |      |
|  |       | 25     | 63          | 100  |

0 25

SITE ANALYSIS

MP-DA-150 B 19122 project\_no.