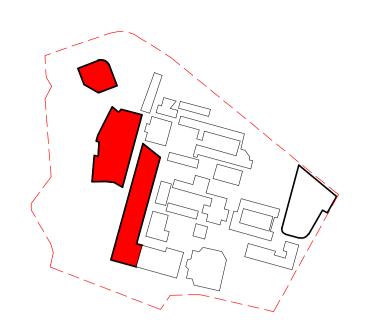

VIEW ANALYSIS - SHEET 2

| 19122 | MP-DA-501 | A |
|-------|-----------|---|
|       | -l +      |   |