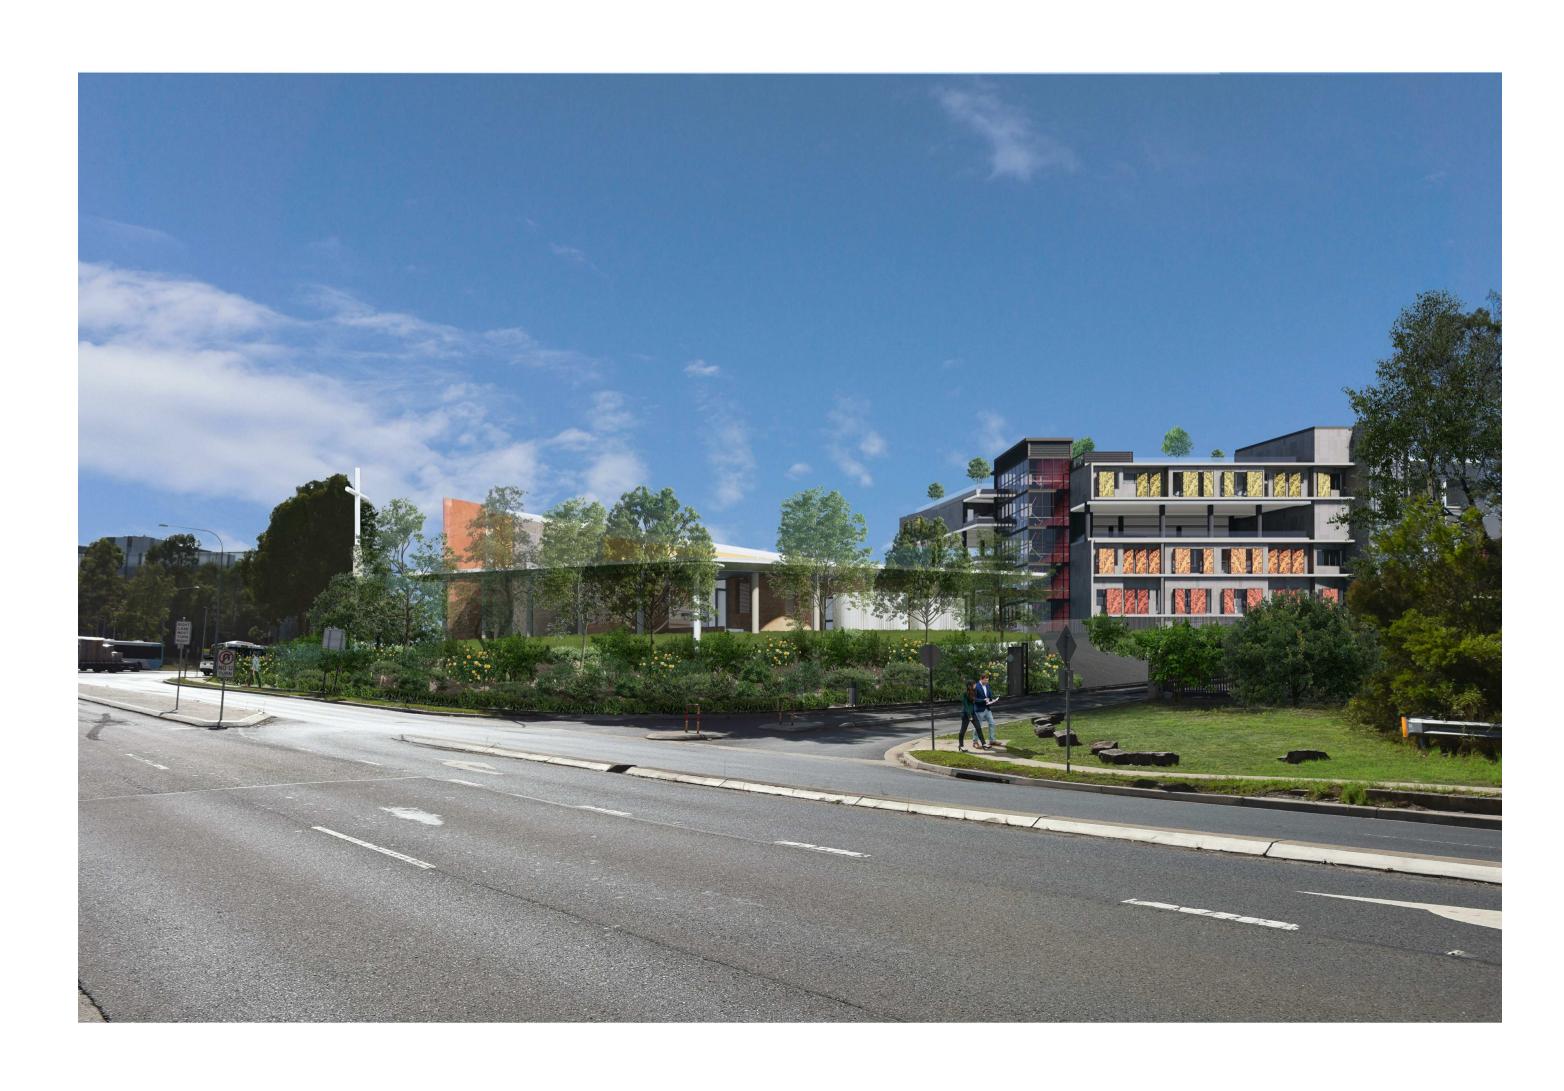

# DEVELOPMENT APPLICATION drawn: BK checked: LB verified: CG sheet size: A1

0 10 25 40m

SITE ELEVATION sheet

19122 MP-DA-300 B sheet\_no. issue

VIEW OF SITE FROM DARCY ROAD LOOKING EAST

| subject p.a |         |      |
|-------------|---------|------|
|             | arch    | arch |
|             |         |      |
| / LLE/ IV   | <u></u> |      |

Westmead Catholic Community

Darcy Road, Westmead

Catholic Eduction Office

Diocese of Parramatta

| DEVELOPMENT APPLICATION |             |    |
|-------------------------|-------------|----|
|                         | drawn:      | МК |
|                         | checked:    | LB |
|                         | verified:   | CG |
|                         | sheet size: | A1 |
| north                   | scale:      |    |

VIEW ANALYSIS - SHEET 1

|            |           | • • • |
|------------|-----------|-------|
| 19122      | MP-DA-500 |       |
| project no | choot no  | ic    |

VIEW OF SITE FROM MONS RD

| For Development | Application       | LB             | 20.02.2020 | Α               |
|-----------------|-------------------|----------------|------------|-----------------|
|                 | subject           | p.a            | date       | issue           |
|                 |                   |                | ar         | chitect         |
|                 |                   | C T            | Z/UR       | E               |
| Nominated Arch  | nitect: Charles G | Glanville, NSW |            |                 |
| Westmead        | Catho             | lic Co         |            | oroject<br>nitv |