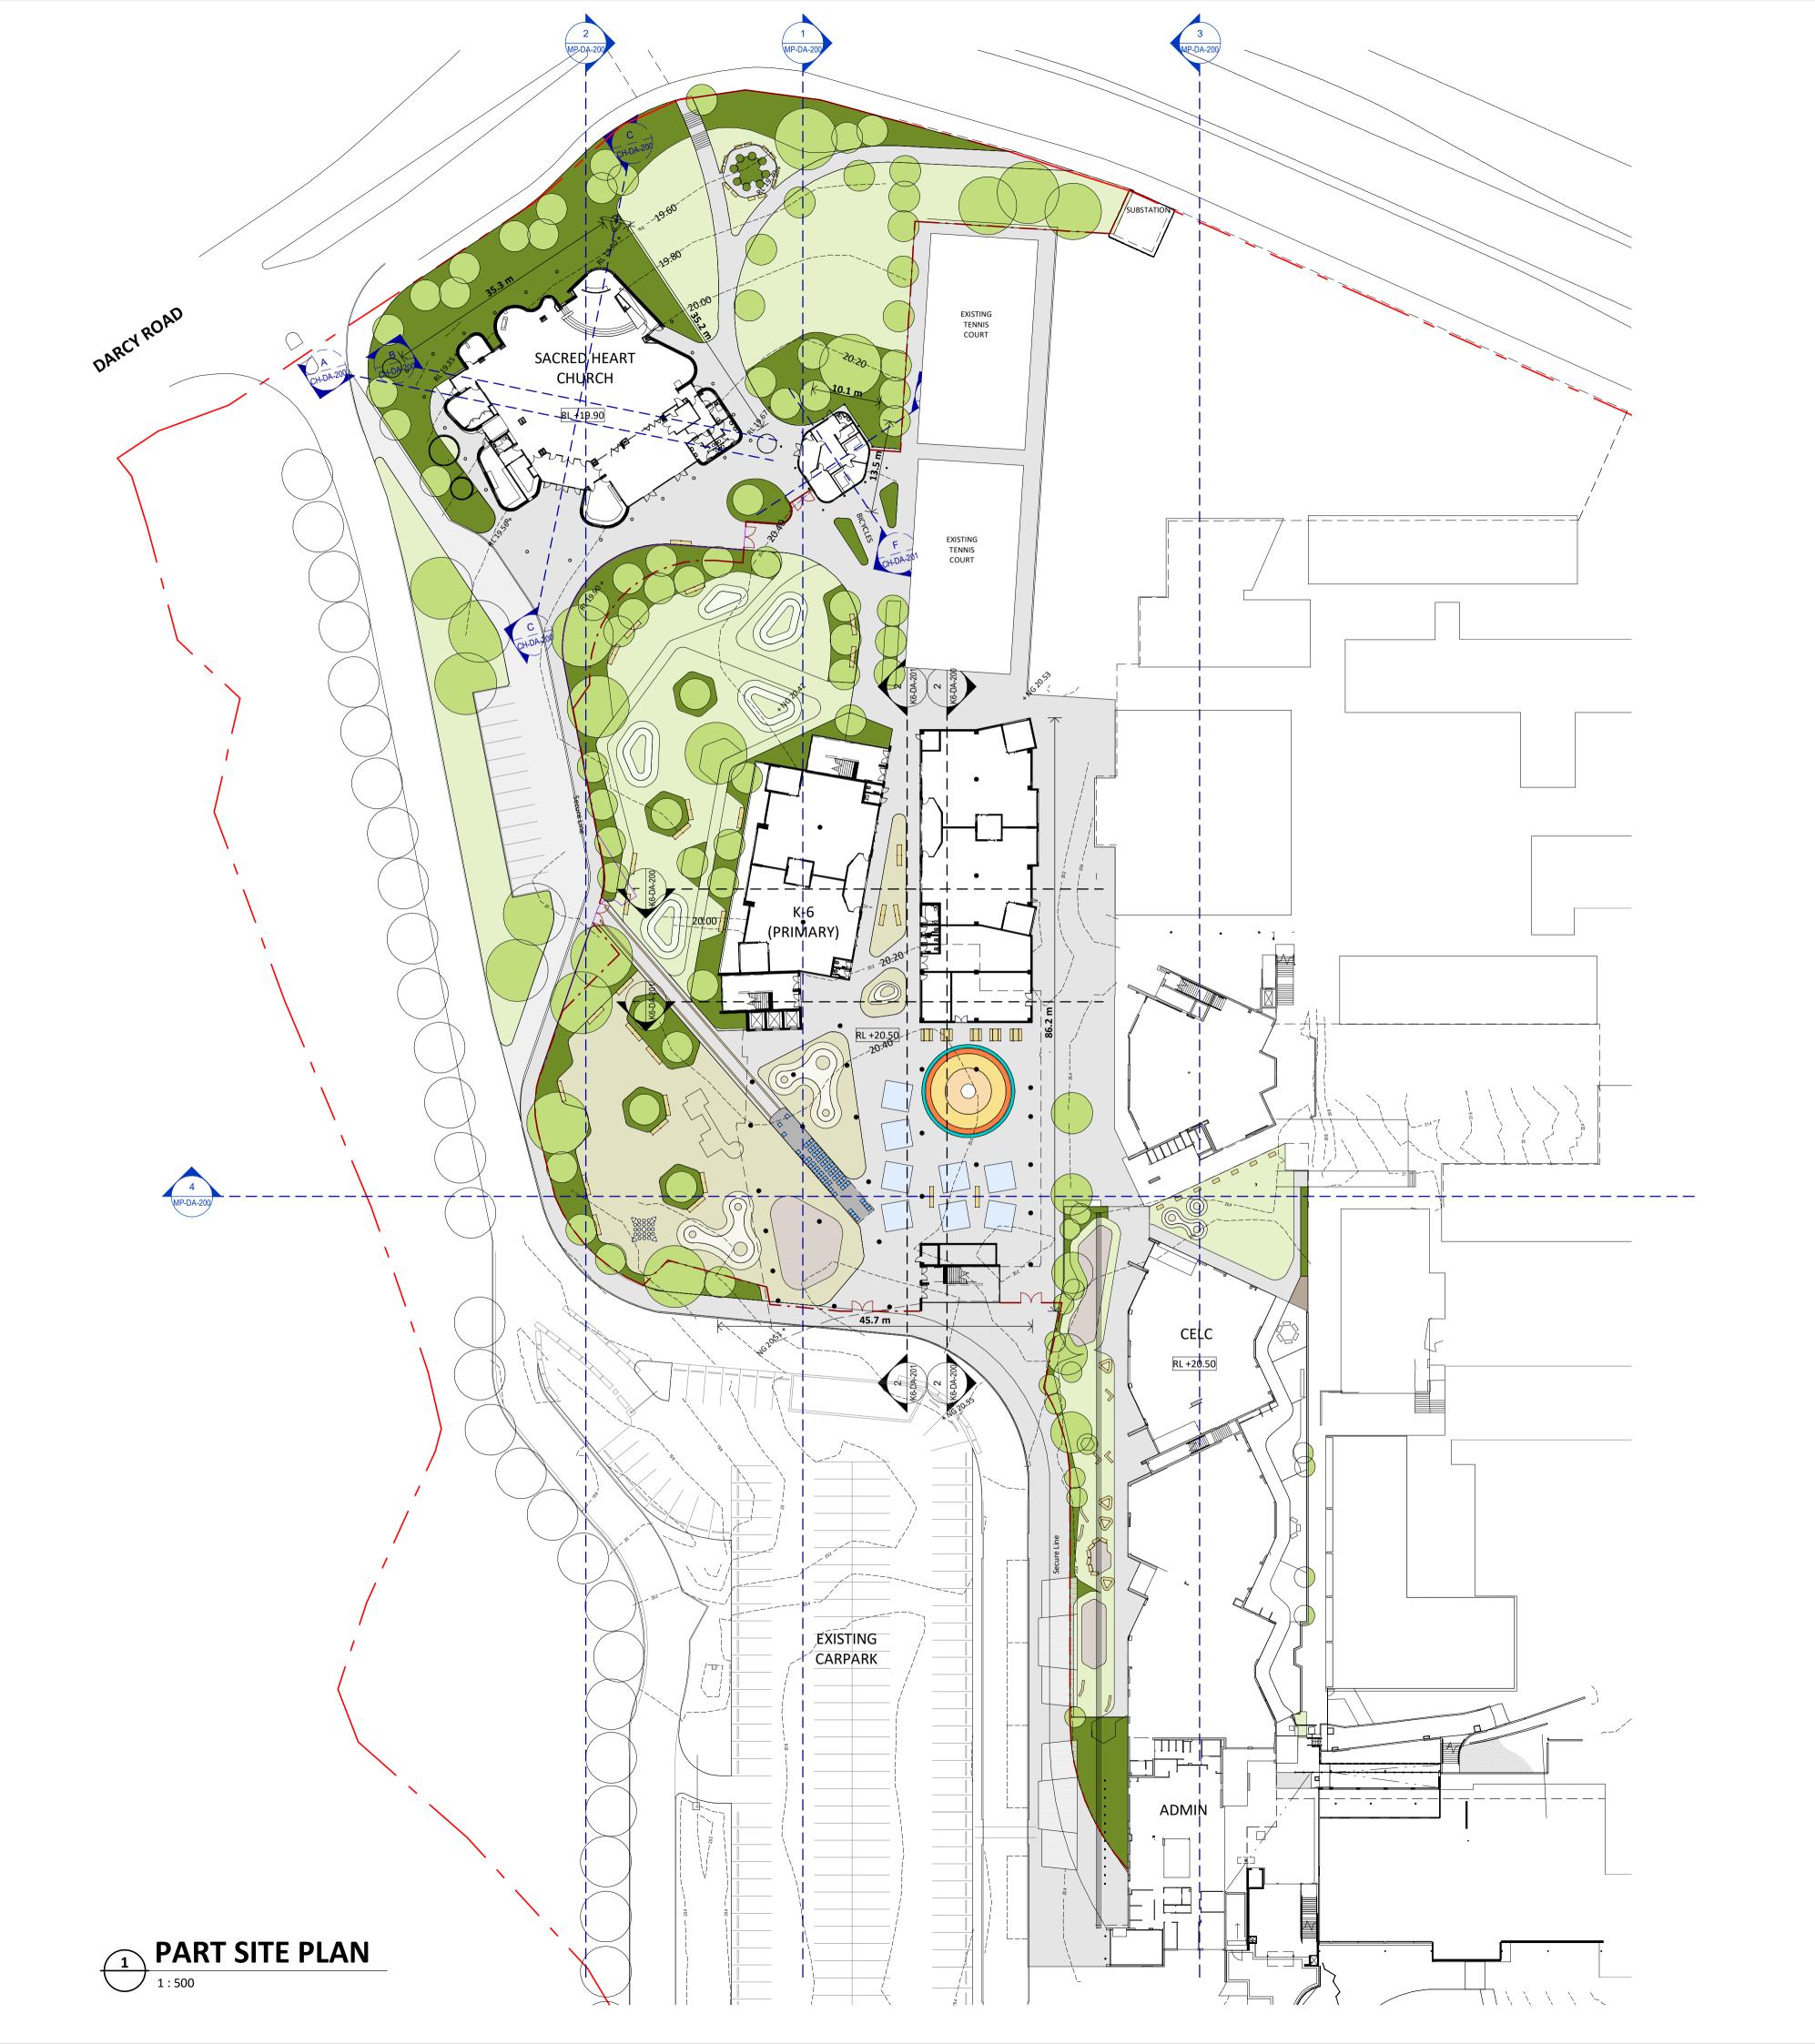

p.a date issue

Westmead Catholic Community

Darcy Road, Westmead

Catholic Eduction Office Diocese of Parramatta

| d    | awn:      | LB/BI |
|------|-----------|-------|
| \ cl | ecked:    | LE    |
| V    | erified:  | co    |
| sl   | eet size: | A     |
| S    | ale:      | 1:500 |
|      | 25        | 40m   |

SITE PLAN sheet

19122 project\_no. MP-DA-100 B issue

Revised Development Application Issue LB 19.03.2020 B LB 20.02.2020 A For Development Application p.a date issue

Westmead Catholic Community

Darcy Road, Westmead