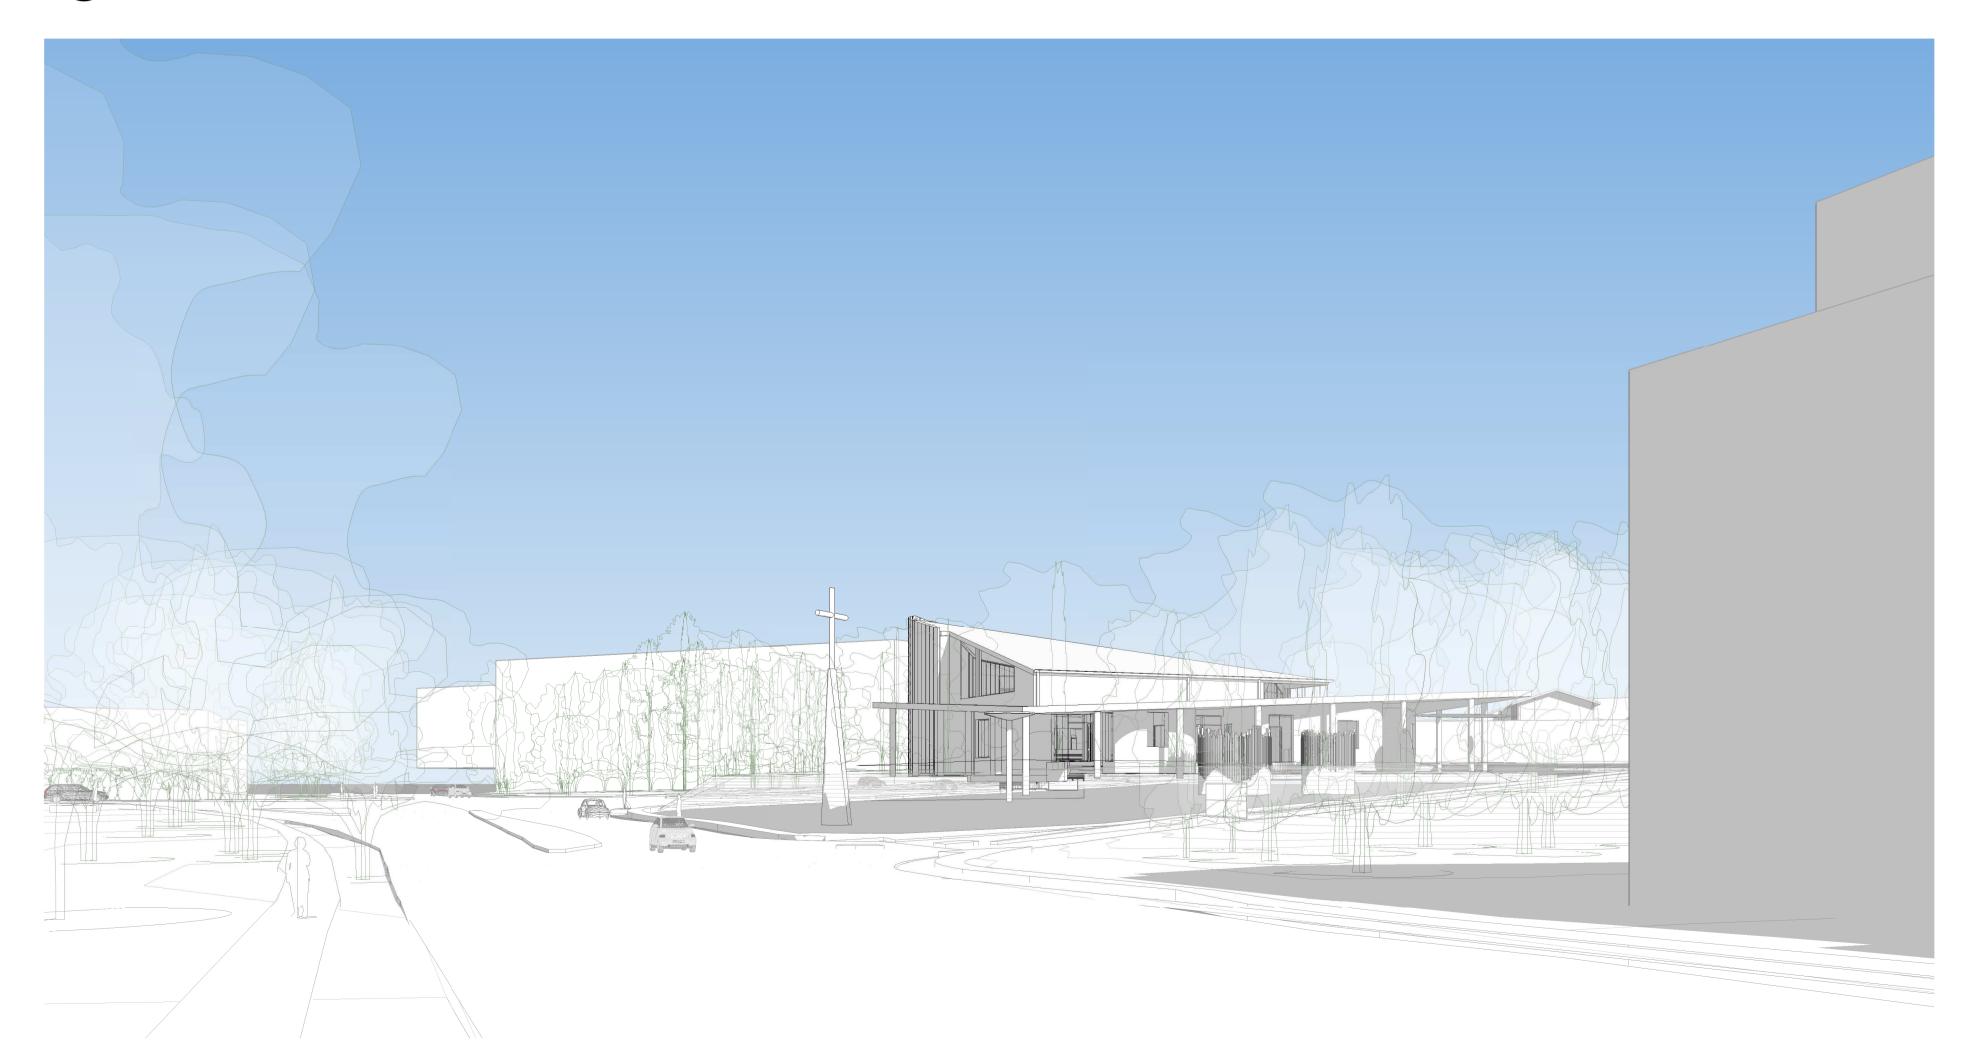

Darcy Road, Westmead

Catholic Eduction Office
Diocese of Parramatta

| DEVELOPMENT APPLICATIO |  |
|------------------------|--|
|------------------------|--|

|       | drawn:      | MI         |
|-------|-------------|------------|
|       | checked:    | LE         |
|       | verified:   | co         |
|       | sheet size: | <b>A</b> 1 |
| north | scale:      |            |

VIEW ANALYSIS - SHEET 2

| 19122 | MP-DA-501 | A |
|-------|-----------|---|
|       | -l +      |   |