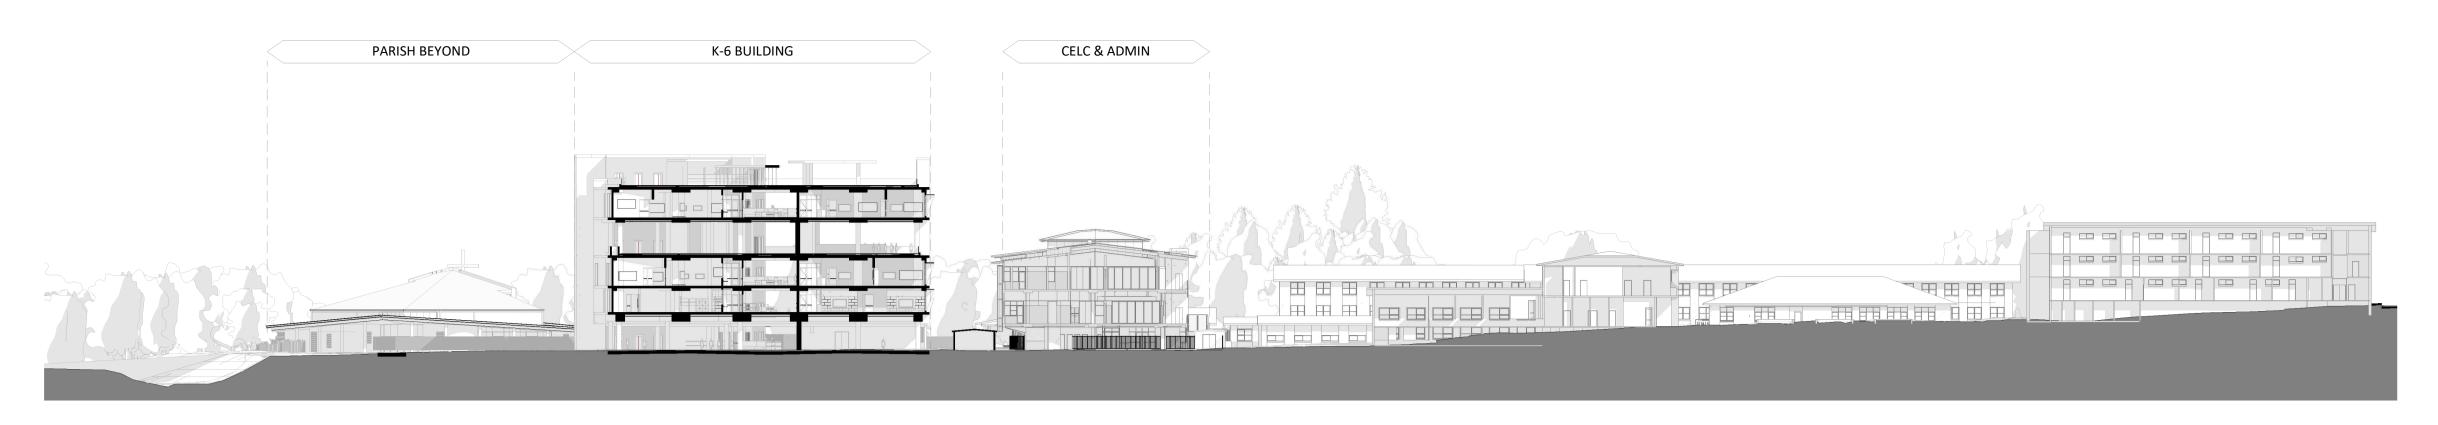

# K-6 EAST WEST SECTION 1:500

PARISH ADMIN

K-6 BUILDING

THE PARISH ADMIN

TH

# K-6 NORTH SOUTH SECTION 1:500

## PARISH NORTH SOUTH SECTION

### CELC NORTH SOUTH SECTION

1:50

 checked:
 LB

 verified:
 CG

 sheet size:
 A1

 orth
 scale:
 1:500

**DEVELOPMENT APPLICATION** 

Westmead Catholic Community

Darcy Road, Westmead

Catholic Eduction Office

Diocese of Parramatta

SITE SECTIONS

0 10 25 40

Revised Development Application Issue For Development Application

19122 MP-DA-200 sheet\_no.

WEST ELEVATION