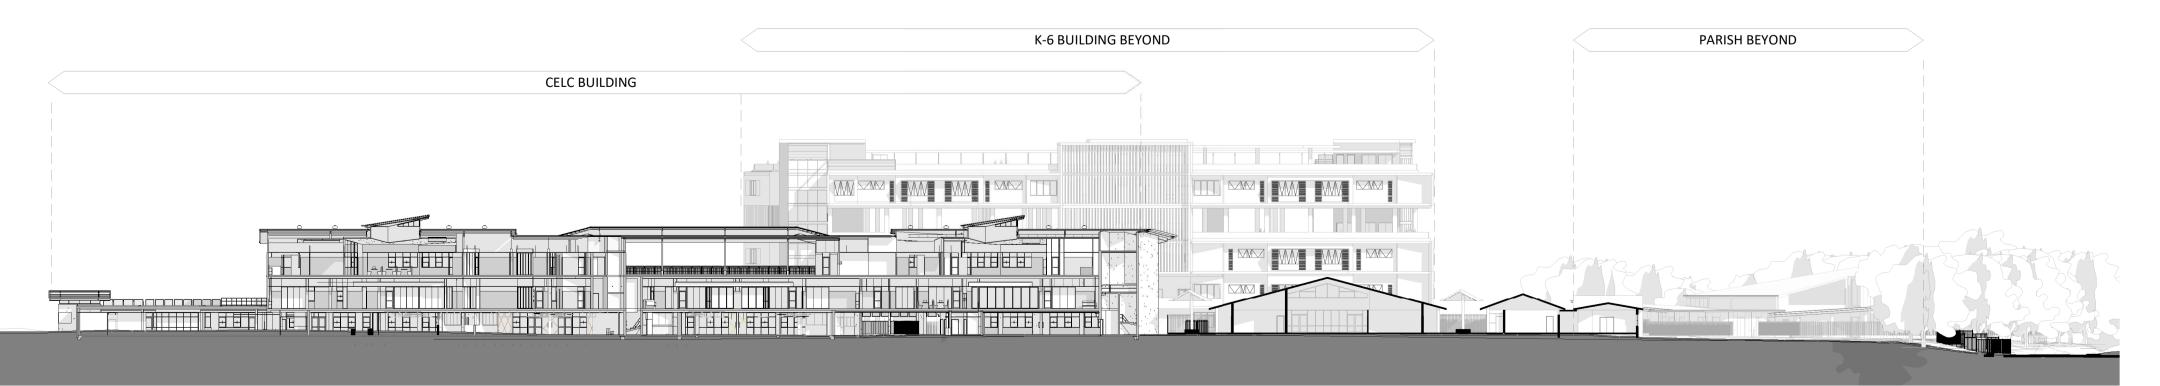

## PARISH NORTH SOUTH SECTION

### CELC NORTH SOUTH SECTION

1:50

 checked:
 LB

 verified:
 CG

 sheet size:
 A1

 orth
 scale:
 1:500

**DEVELOPMENT APPLICATION** 

Westmead Catholic Community