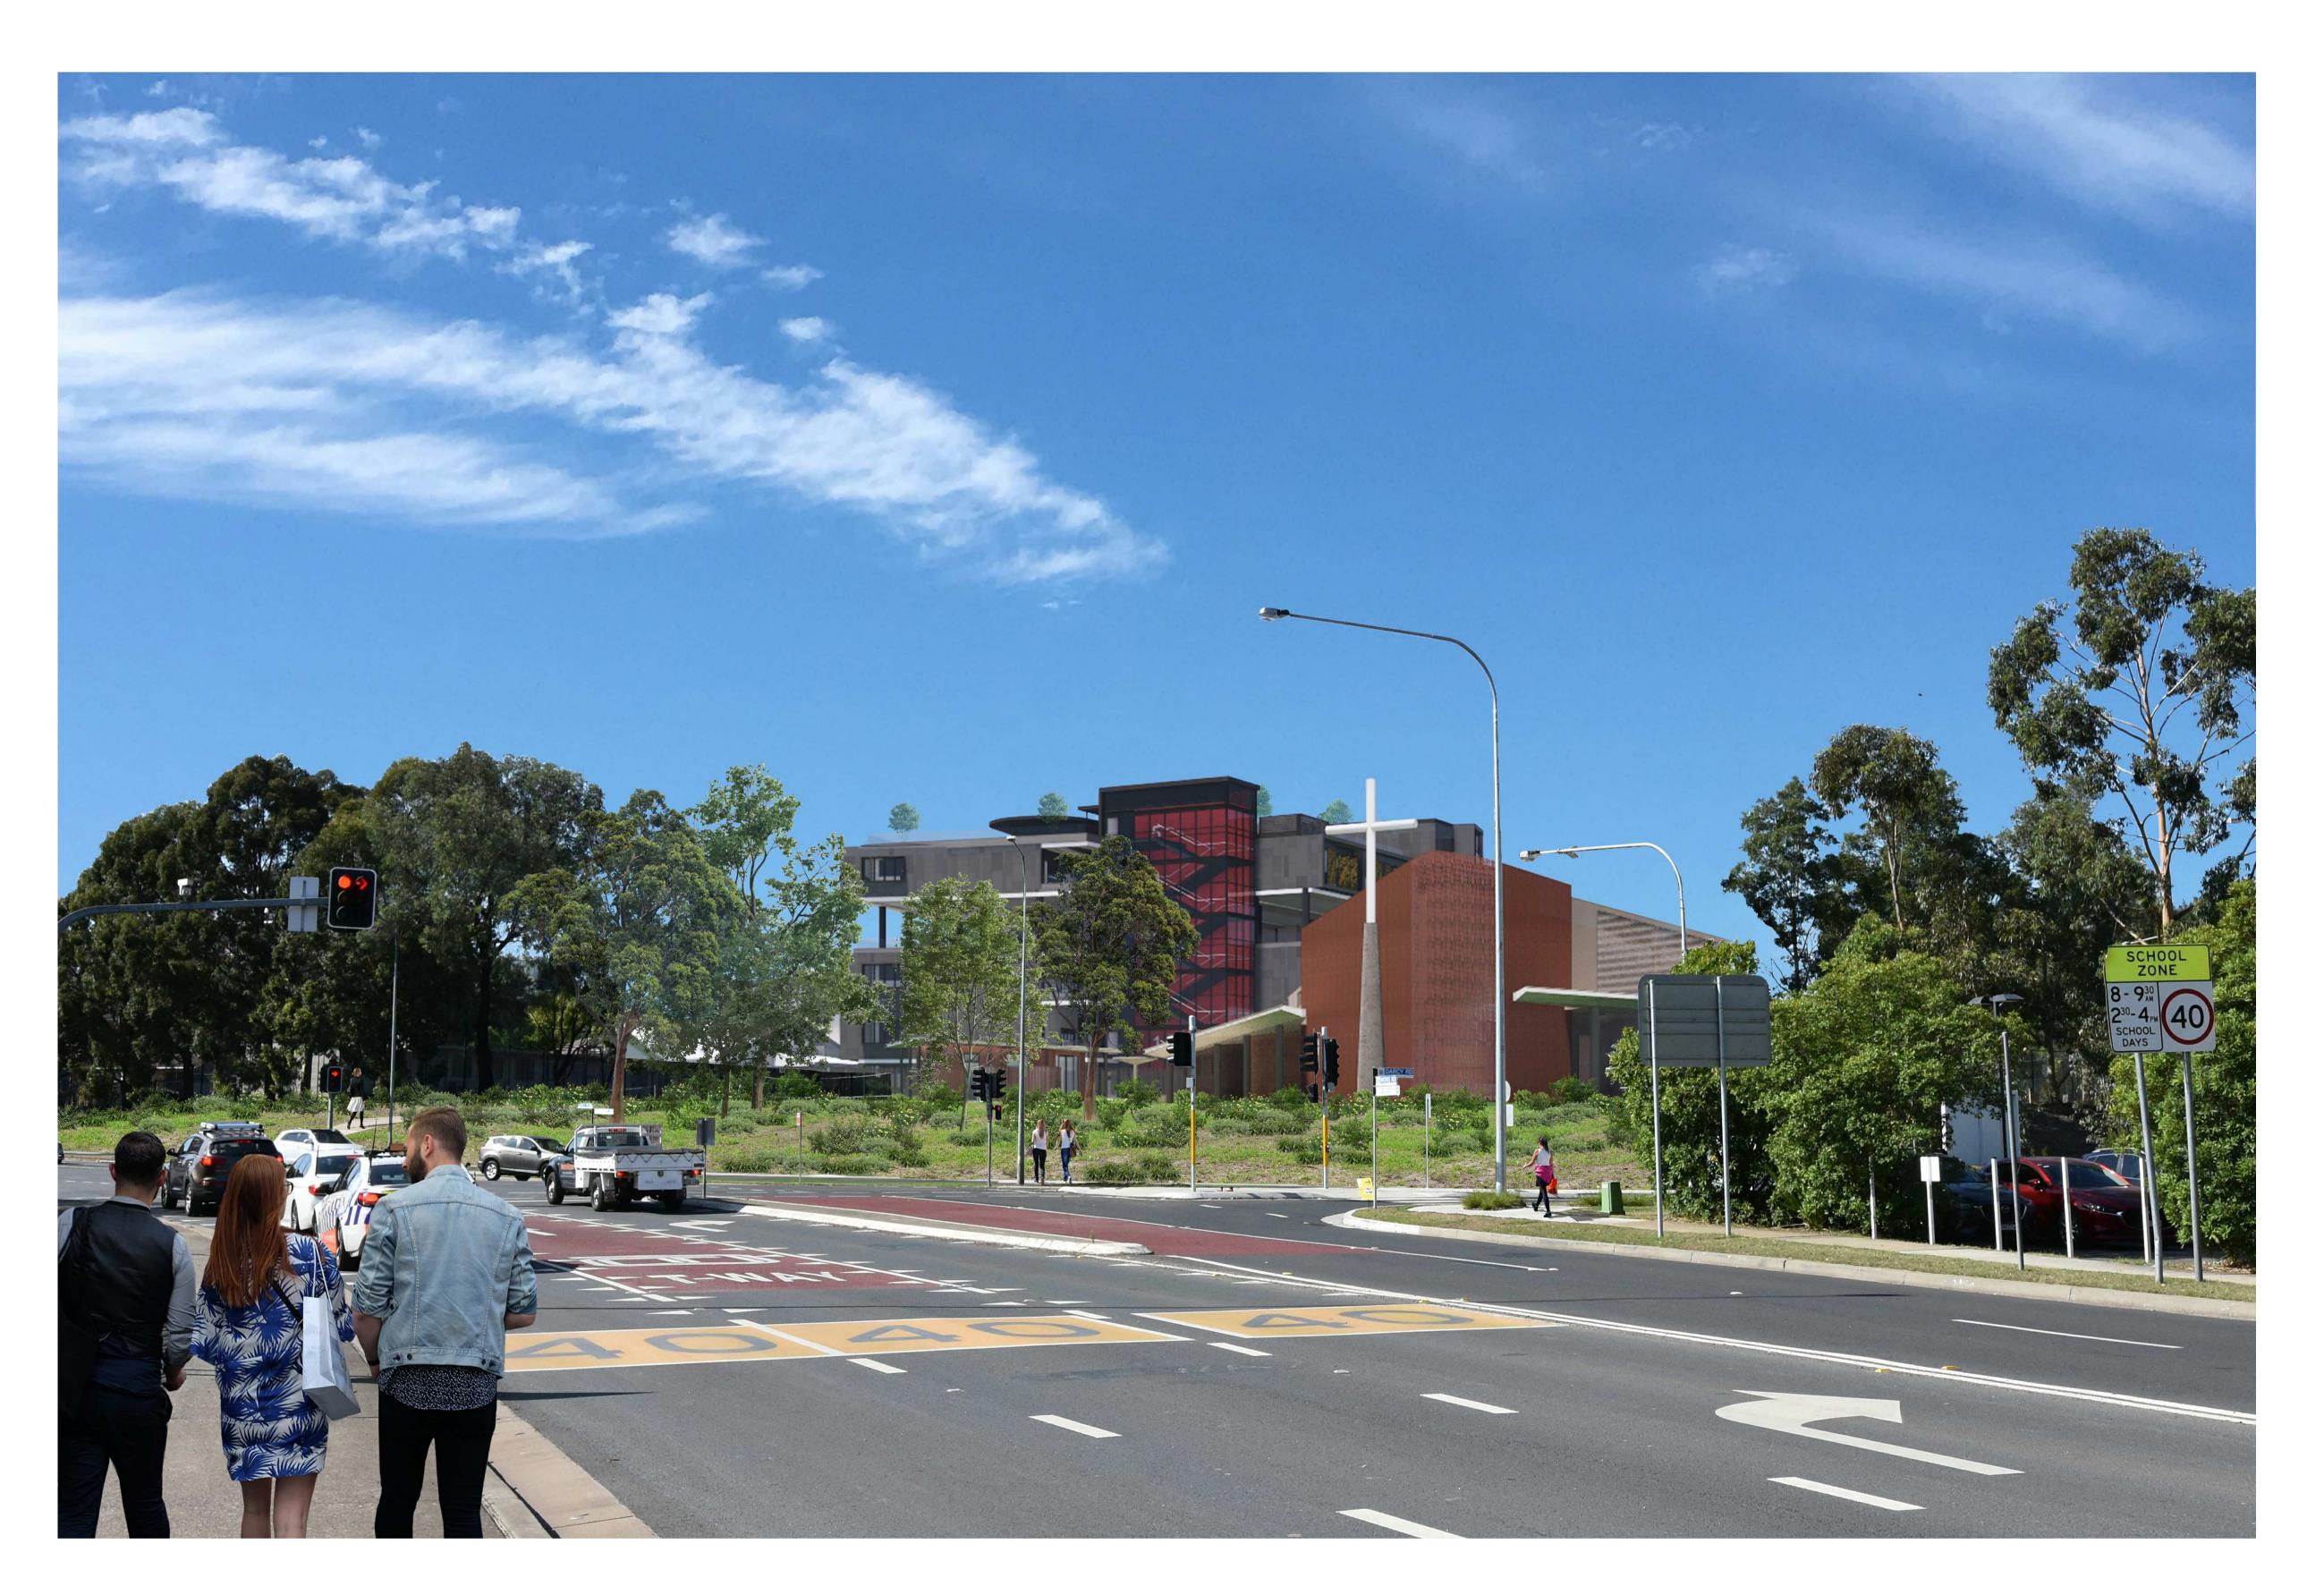

VIEW ANALYSIS - SHEET 1

|            |           | • • • |
|------------|-----------|-------|
| 19122      | MP-DA-500 |       |
| project no | choot no  | ic    |

VIEW OF SITE FROM MONS RD

| For Development | Application       | LB             | 20.02.2020 | Α               |
|-----------------|-------------------|----------------|------------|-----------------|
|                 | subject           | p.a            | date       | issue           |
|                 |                   |                | ar         | chitect         |
|                 |                   | C T            | Z/UR       | E               |
| Nominated Arch  | nitect: Charles G | Glanville, NSW |            |                 |
| Westmead        | Catho             | lic Co         |            | oroject<br>nitv |