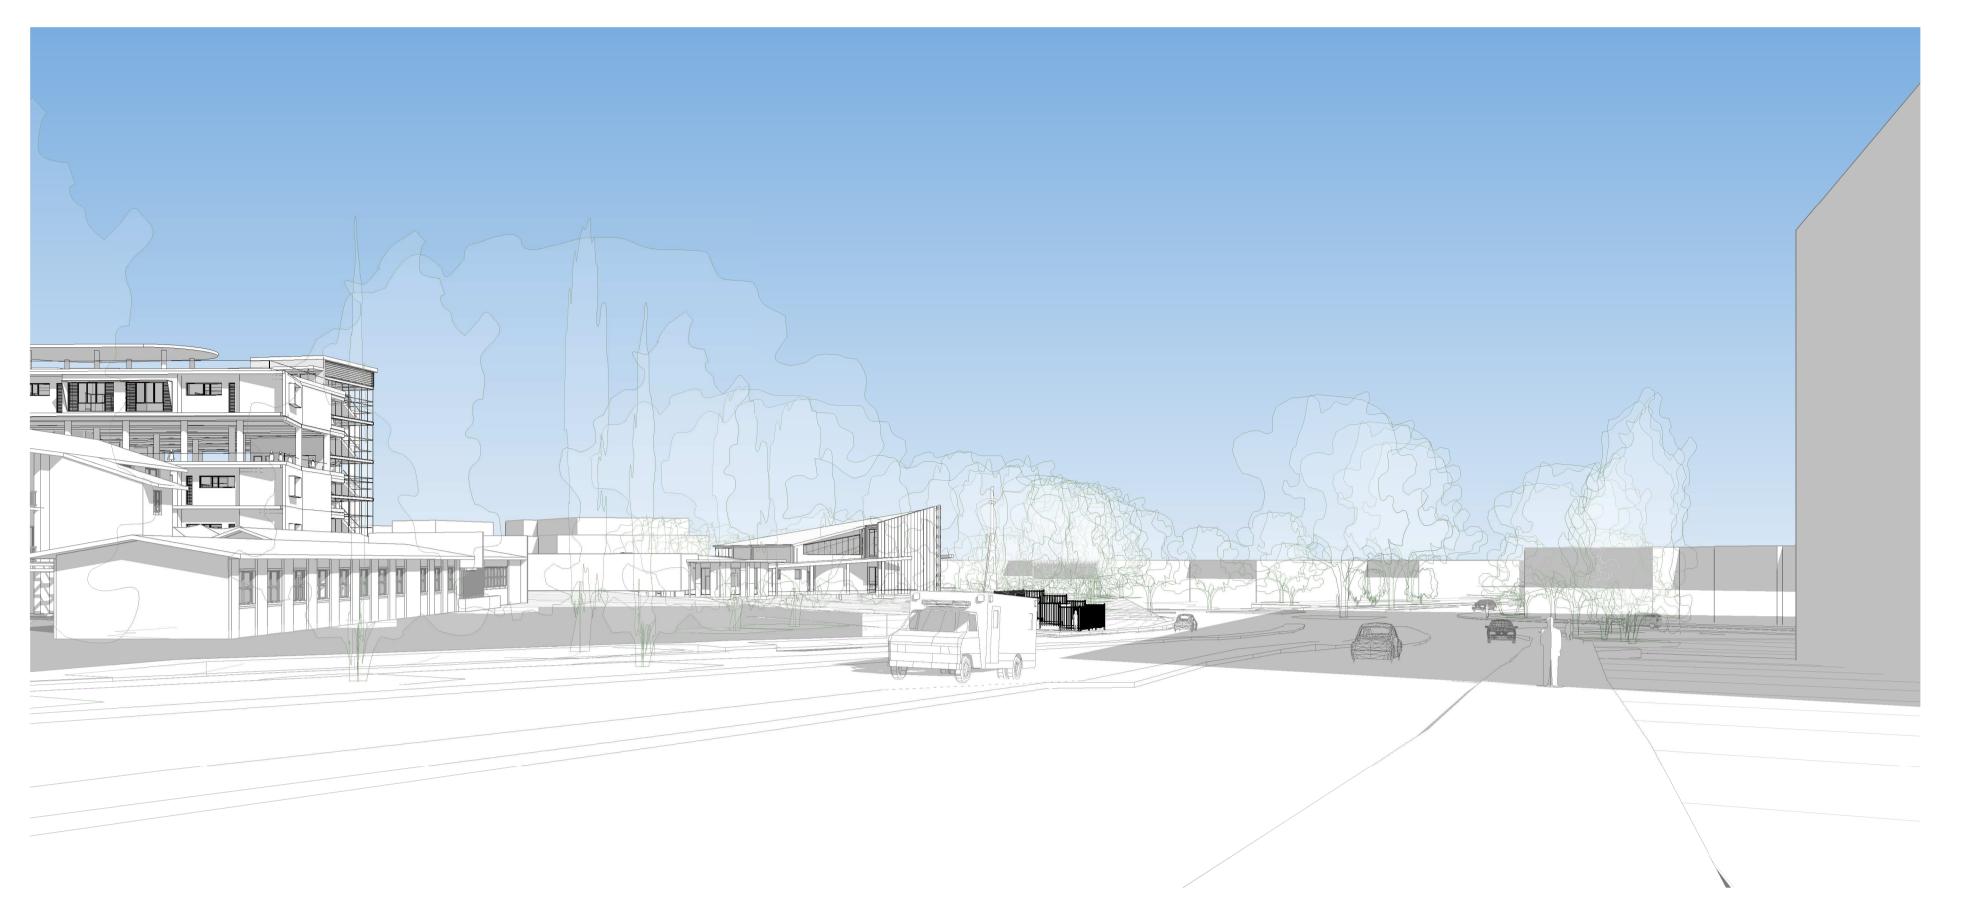

Westmead Catholic Community

Darcy Road, Westmead

Catholic Eduction Office

Diocese of Parramatta

| DEVELOPMENT APPLICATION |             |    |
|-------------------------|-------------|----|
|                         | drawn:      | МК |
|                         | checked:    | LB |
|                         | verified:   | CG |
|                         | sheet size: | A1 |
| north                   | scale:      |    |

VIEW ANALYSIS - SHEET 1

|            |           | • • • |
|------------|-----------|-------|
| 19122      | MP-DA-500 |       |
| project no | choot no  | ic    |

VIEW OF SITE FROM MONS RD

| For Development | Application       | LB             | 20.02.2020 | Α               |
|-----------------|-------------------|----------------|------------|-----------------|
|                 | subject           | p.a            | date       | issue           |
|                 |                   |                | ar         | chitect         |
|                 |                   | C T            | Z/UR       | E               |
| Nominated Arch  | nitect: Charles G | Glanville, NSW |            |                 |
| Westmead        | Catho             | lic Co         |            | oroject<br>nitv |