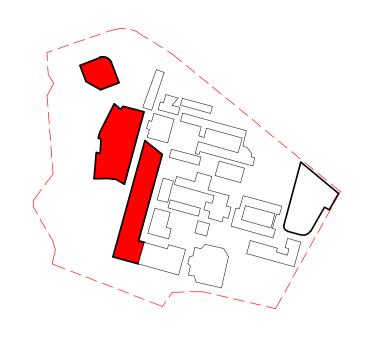

VIEW ANALYSIS - SHEET 1

|            |           | • • • |
|------------|-----------|-------|
| 19122      | MP-DA-500 |       |
| project no | choot no  | ic    |

VIEW OF SITE FROM MONS RD

| For Development | Application       | LB             | 20.02.2020 | Α               |
|-----------------|-------------------|----------------|------------|-----------------|
|                 | subject           | p.a            | date       | issue           |
|                 |                   |                | ar         | chitect         |
|                 |                   | C T            | Z/UR       | E               |
| Nominated Arch  | nitect: Charles G | Glanville, NSW |            |                 |
| Westmead        | Catho             | lic Co         |            | oroject<br>nitv |