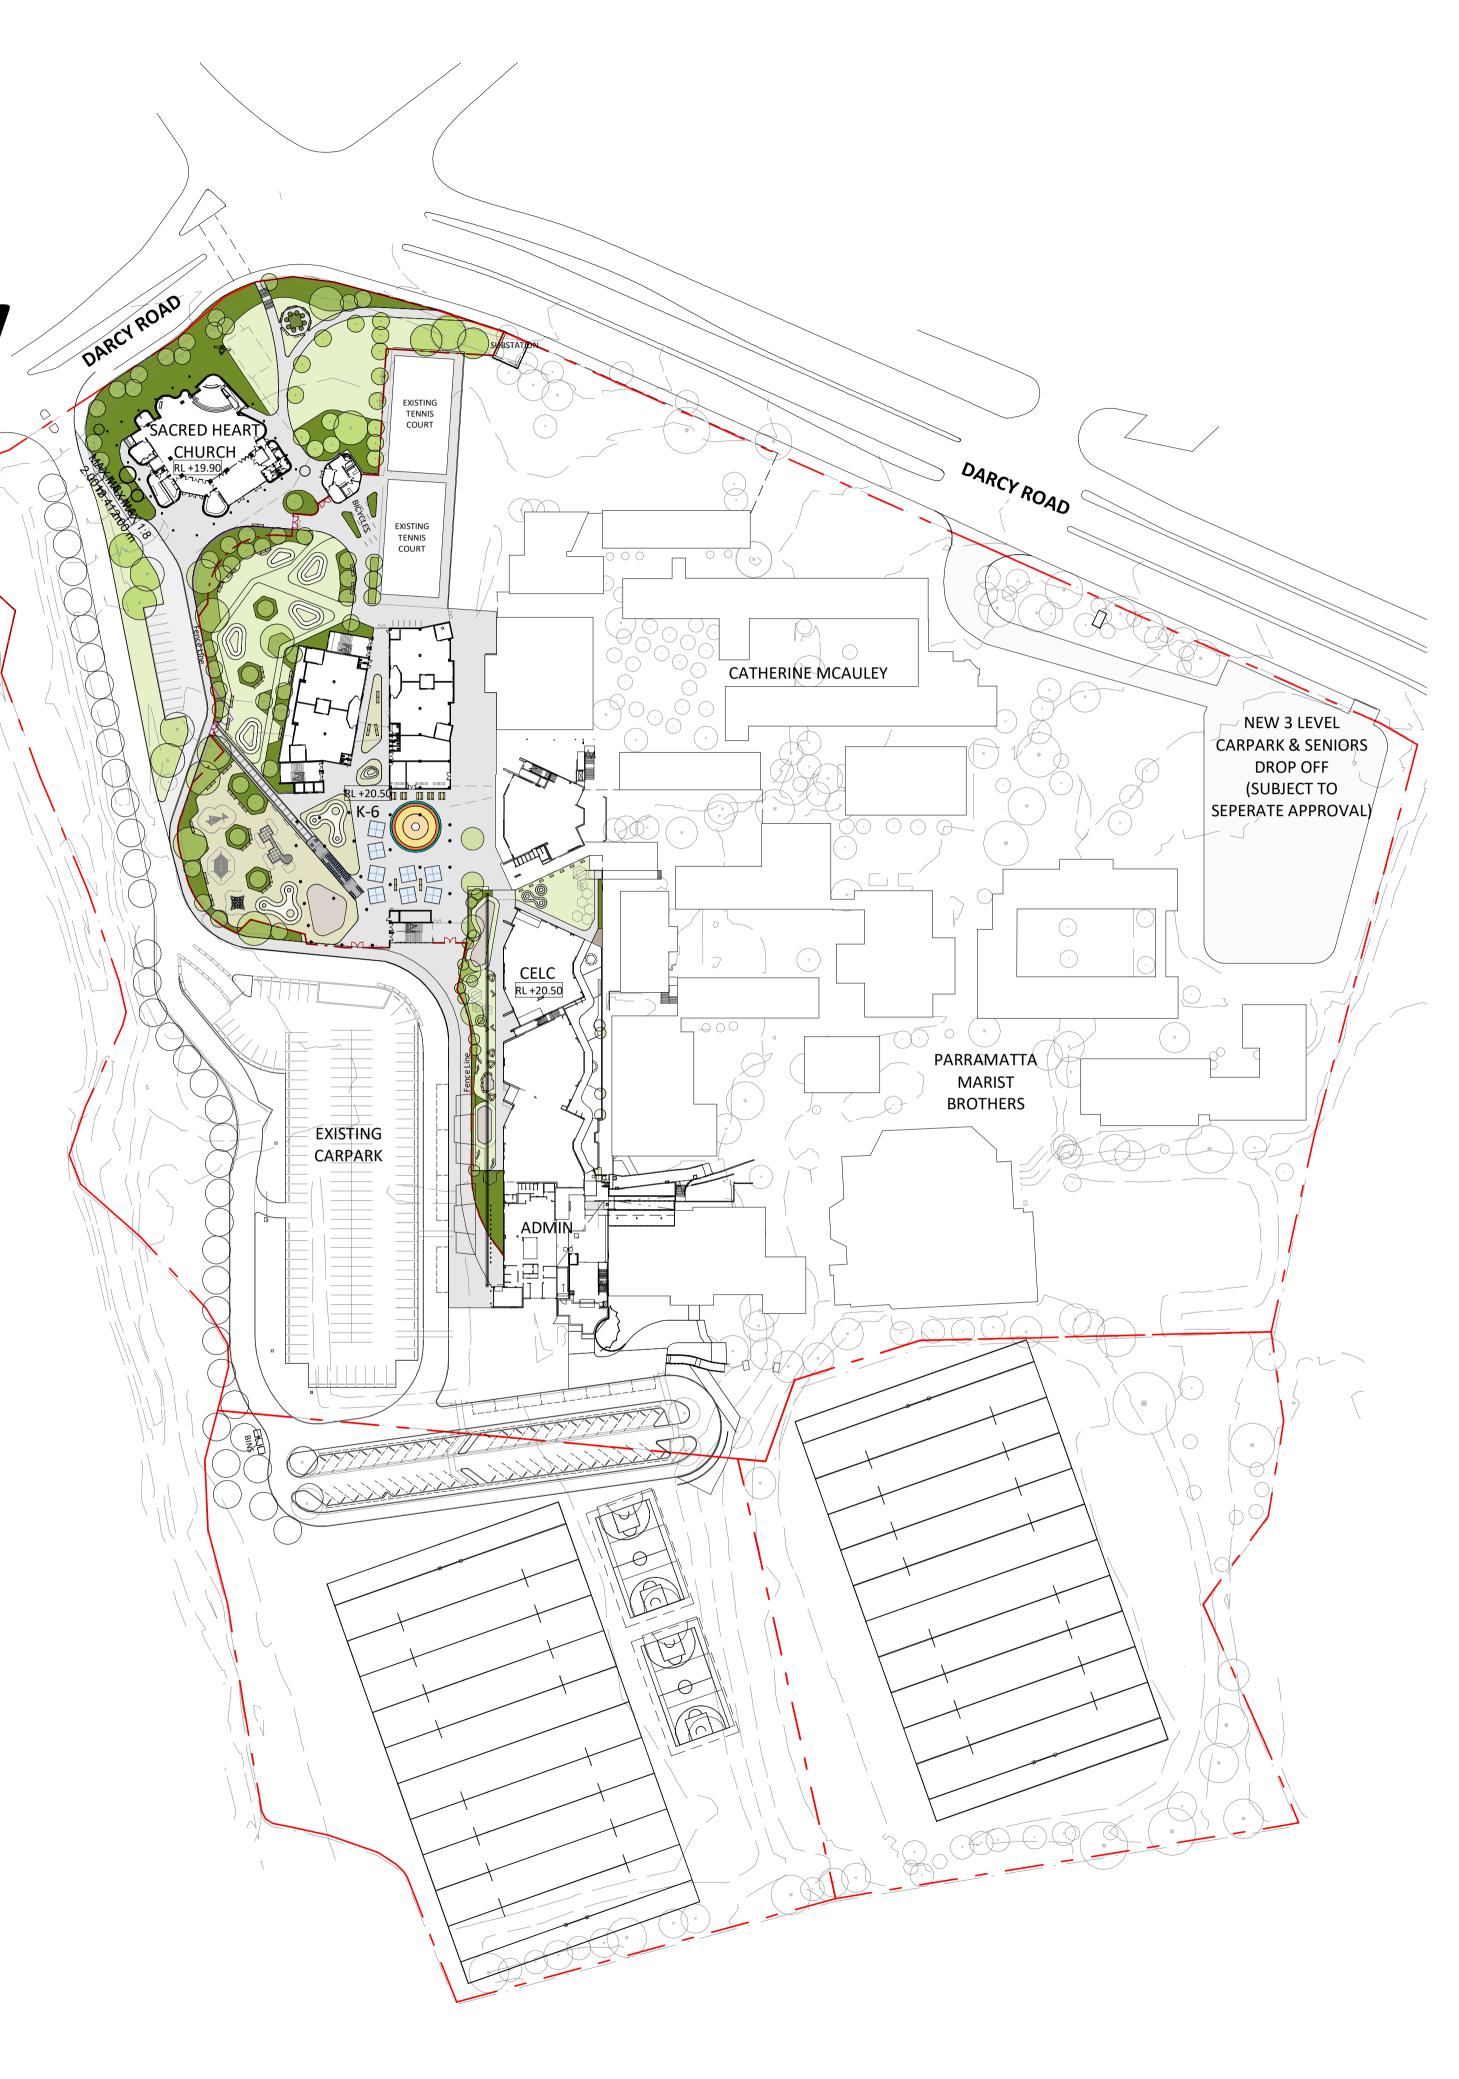

p.a date issue

Westmead Catholic Community

Darcy Road, Westmead

Catholic Eduction Office Diocese of Parramatta

| d    | awn:      | LB/BI |
|------|-----------|-------|
| \ cl | ecked:    | LE    |
| V    | erified:  | co    |
| sl   | eet size: | A     |
| S    | ale:      | 1:500 |
|      | 25        | 40m   |

SITE PLAN sheet

19122 project\_no. MP-DA-100 B issue

Revised Development Application Issue LB 19.03.2020 B LB 20.02.2020 A For Development Application p.a date issue

Westmead Catholic Community

Darcy Road, Westmead