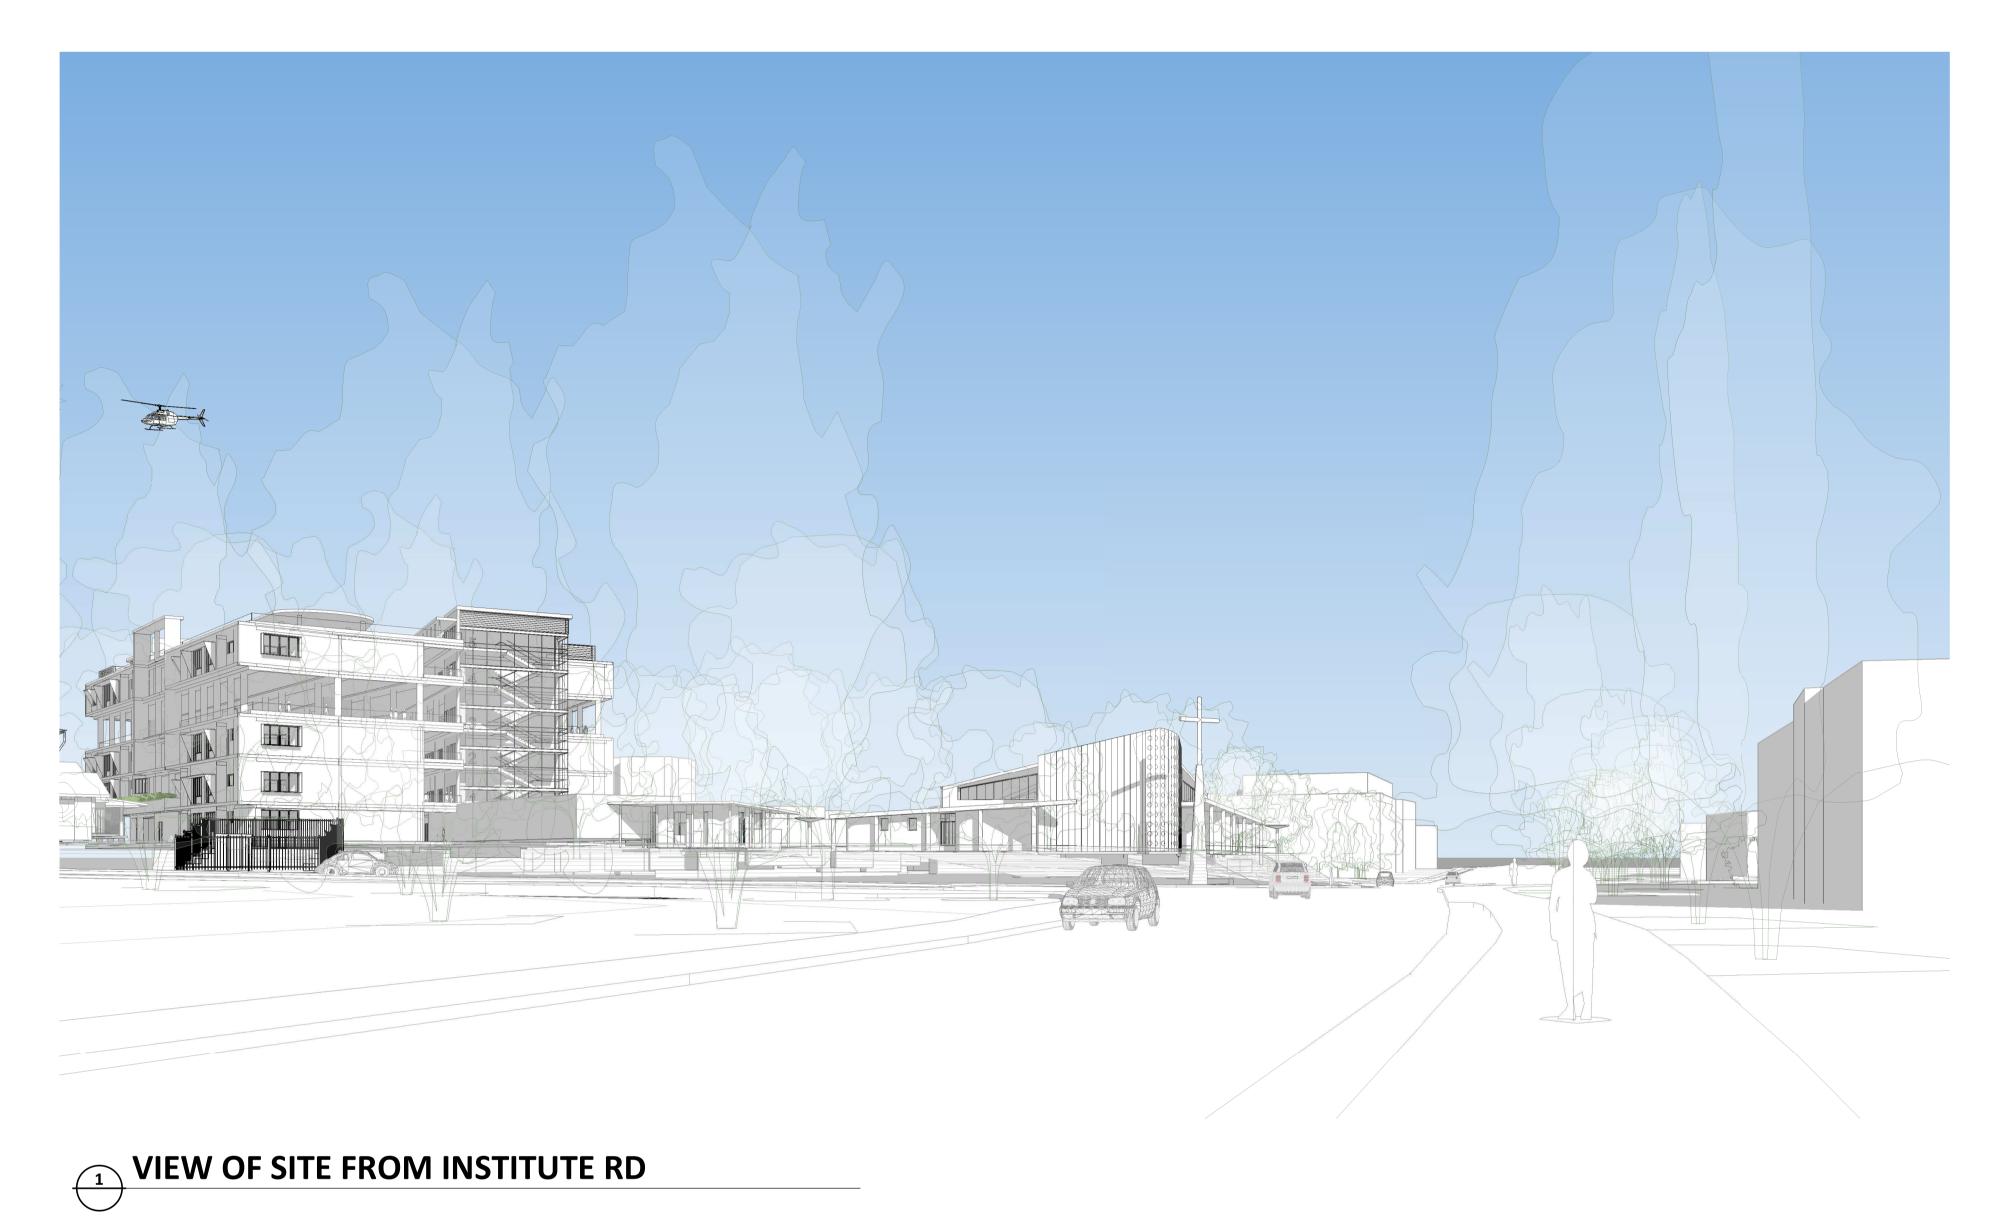

#### DEVELOPMENT APPLICATION

|       | drawn:      | FB |
|-------|-------------|----|
|       | checked:    | lb |
|       | verified:   | CG |
|       | sheet size: | A1 |
| north | scale:      |    |

PHOTOMONTAGE - SHEET 1 sheet

19122 MP-DA-900 A sheet\_no. issue

For Development Application LB 20.02.2020 A subject p.a date issue

ALLEANZA RCHITECTUR

Westmead Catholic Community

Darcy Road, Westmead

Catholic Eduction Office
Diocese of Parramatta