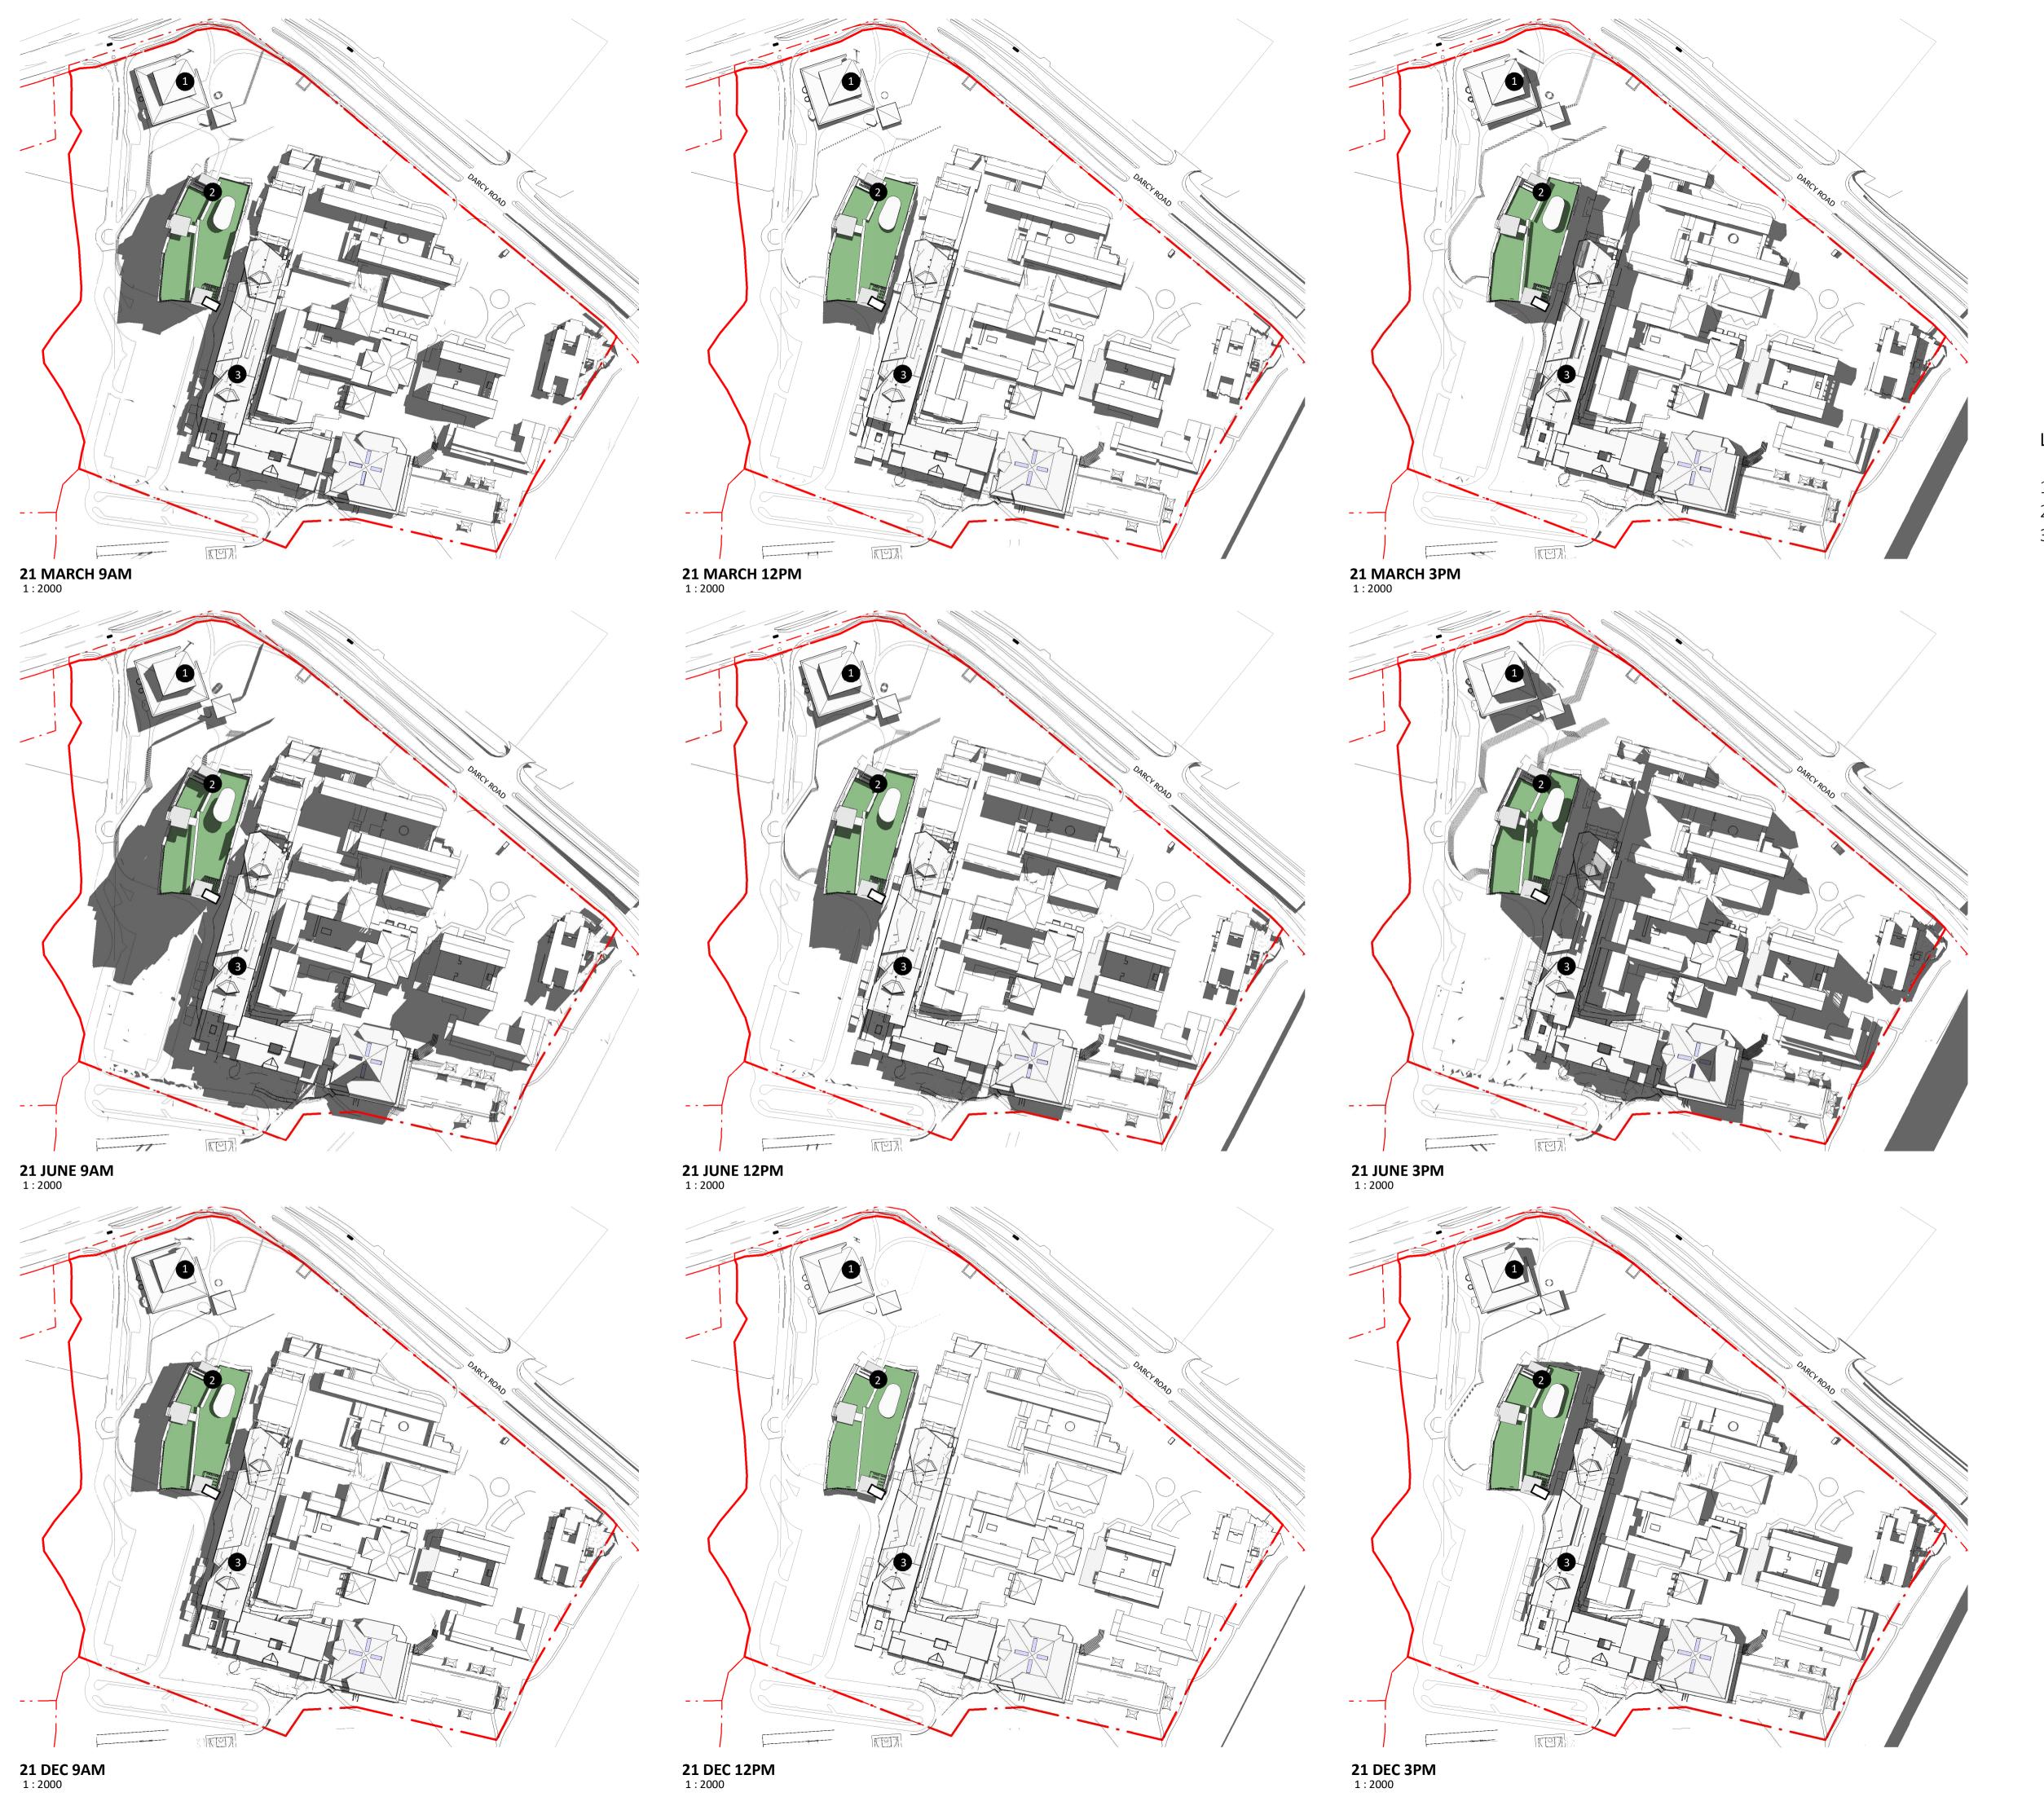

## DEVELOPMENT APPLICATION drawn: BK

drawn:

checked:

verified:

sheet size:

As indicated

0 40 100 160m

SOLAR STUDIES sheet

19122 MP-DA-600 B sheet\_no. sheet\_no.

For Development Application LB 20.02.2020 A subject p.a date issue architect

Nominated Architect: Charles Glanville, NSW Registration No. 3

Westmead Catholic Community