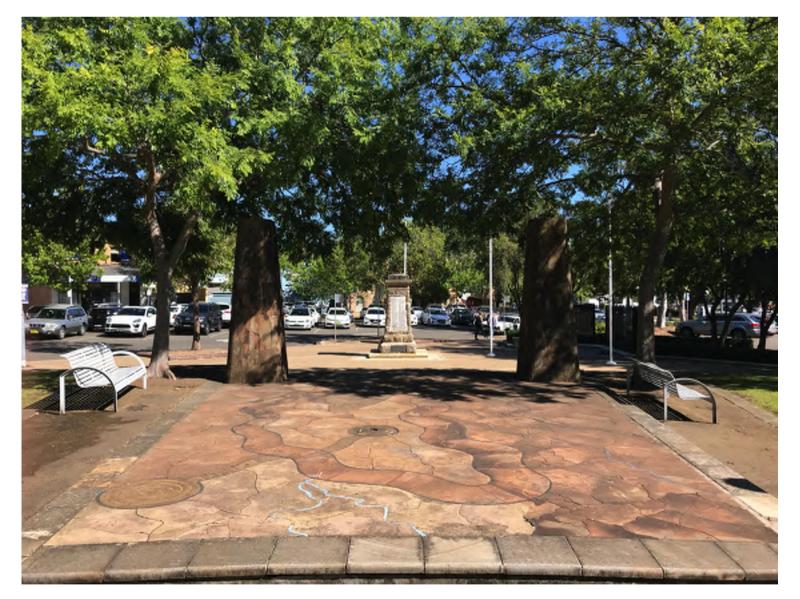

BF

BF

BF

WAR MEMORIAL AND PUBLIC ART, PEACE PARK

"BLACK BOX", ETON STREET

ENTERTAINMENT CENTRE FORECOURT, ETON STREET

LOADING DOCK AND SUBSTATION, MERTON STREET

Drawing Title SITE PHOTOS