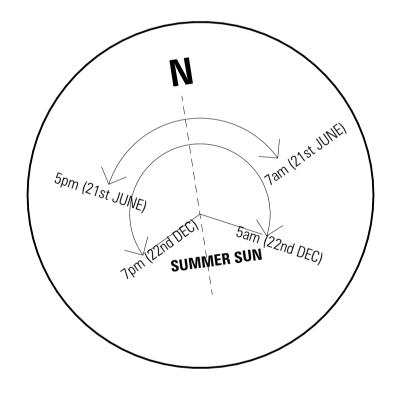

| Sheet List - SSDA |                                    |                     |  |  |
|-------------------|------------------------------------|---------------------|--|--|
| Sheet Number      | Sheet Name                         | Current<br>Revision |  |  |
| 105               | Grid Level Plan                    | 7                   |  |  |
| 106               | Roof Plan                          | 7                   |  |  |
| 300               | Building Elevations - Sheet 1      | 6                   |  |  |
| 301               | Building Elevations - Sheet 2      | 6                   |  |  |
| 401               | Building Sections A-A              | 7                   |  |  |
| 402               | Building Sections B-B              | 6                   |  |  |
| 403               | Building Sections C-C              | 6                   |  |  |
| 404               | Building Sections D-D              | 6                   |  |  |
| 410               | Building Sections A-A - Demolition | 6                   |  |  |
| 411               | Building Sections B-B - Demolition | 6                   |  |  |
| 412               | Building Sections C-C - Demolition | 6                   |  |  |
| 413               | Building Sections D-D - Demolition | 6                   |  |  |
| 501               | Shadow Analysis - 21st Sept        | 5                   |  |  |
| 502               | Shadow Analysis - 21st June        | 5                   |  |  |
| 503               | Shadow Analysis - 21st Dec         | 5                   |  |  |
| 600               | External Finishes Schedule         | 5                   |  |  |
| 602               | 3D Views                           | 5                   |  |  |
| 701               | Floor Space Ratio Plans            | 5                   |  |  |