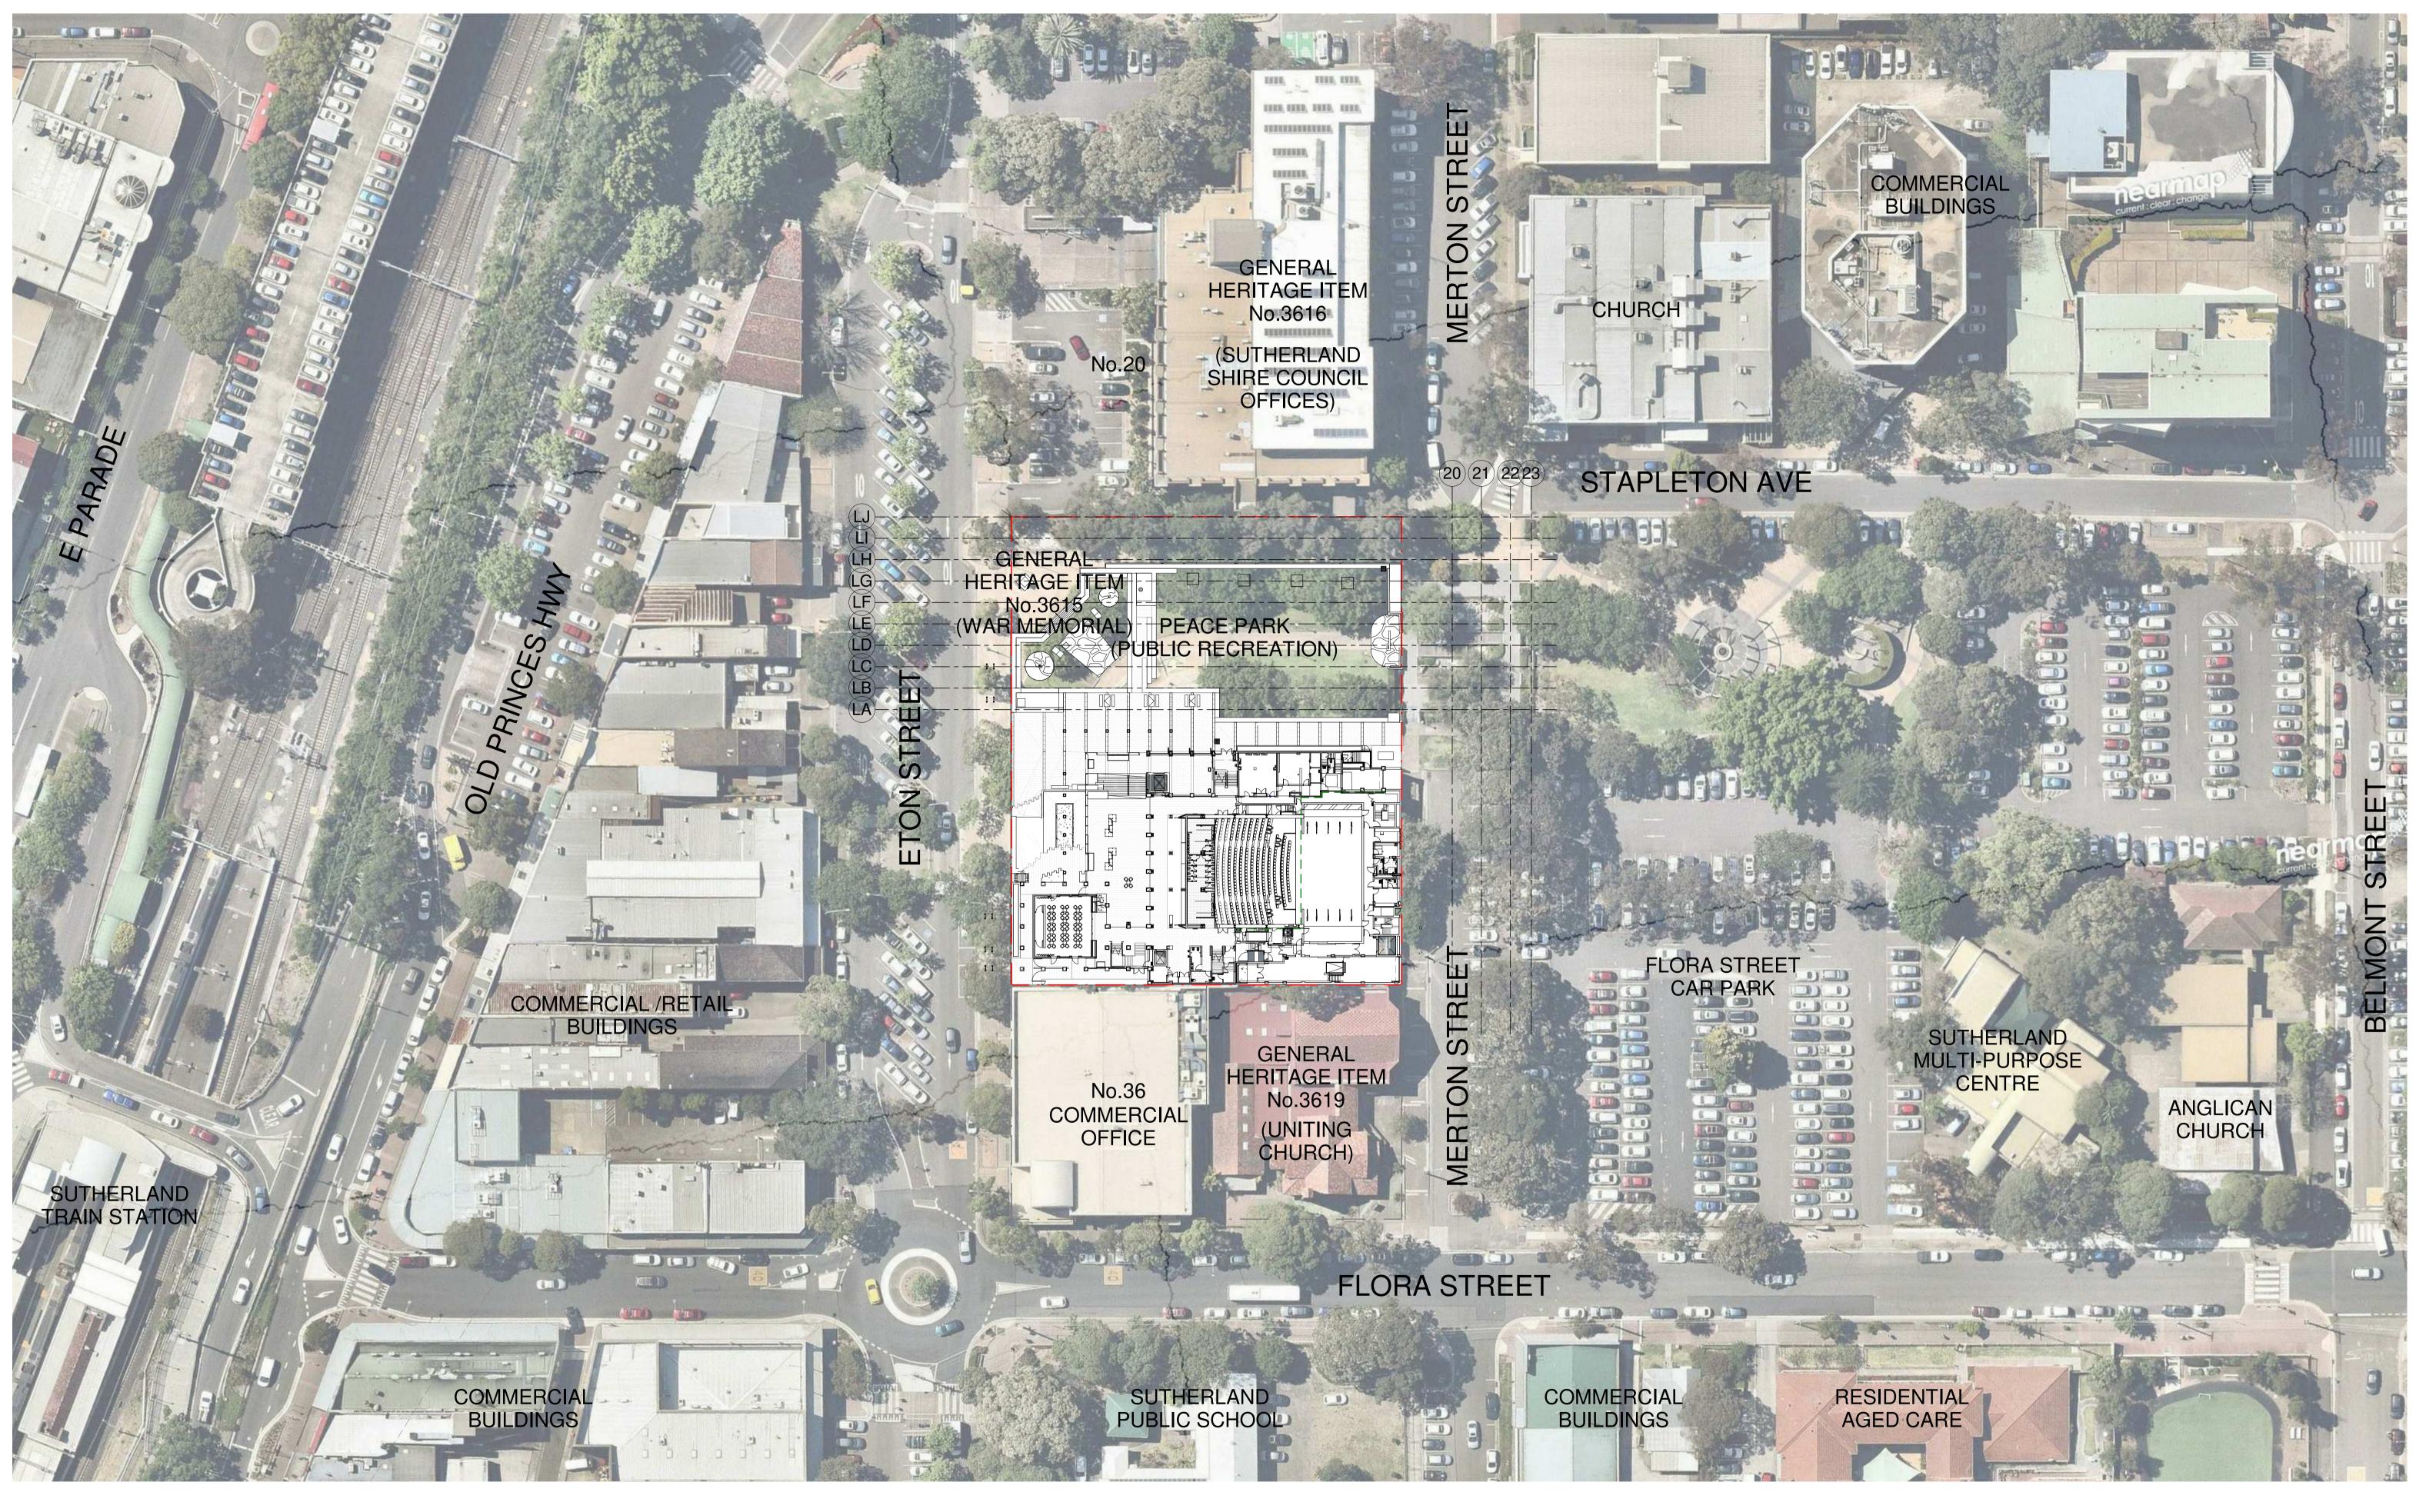

BF

BF

Drawing Title Site Plan

Project Sutherland Entertainment Centre

30 Eton St, Sutherland NSW 2232

for Sutherland Shire Council SSC Ref. No 17700

# CHROFI NBRSARCHITECTURE.

Sydney 61 2 9922 2344 nbrsarchitecture.com Any form of replication of this drawing in full or in part without the written permission of NBRS+PARTNERS Pty Ltd consistitutes an infringement of the copyright. Nominated Architect:

Andrew Duffin NSW 5602 NBRS & Partners Pty Ltd VIC 51197 © 2019 ABN 16 002 247 565

Drawing Reference

18465-NBRS-A-SD-004

Date 9/03/2020 2:26:49 PM Scale 1 : 500 @ A1

> Revision 5

8 9 10