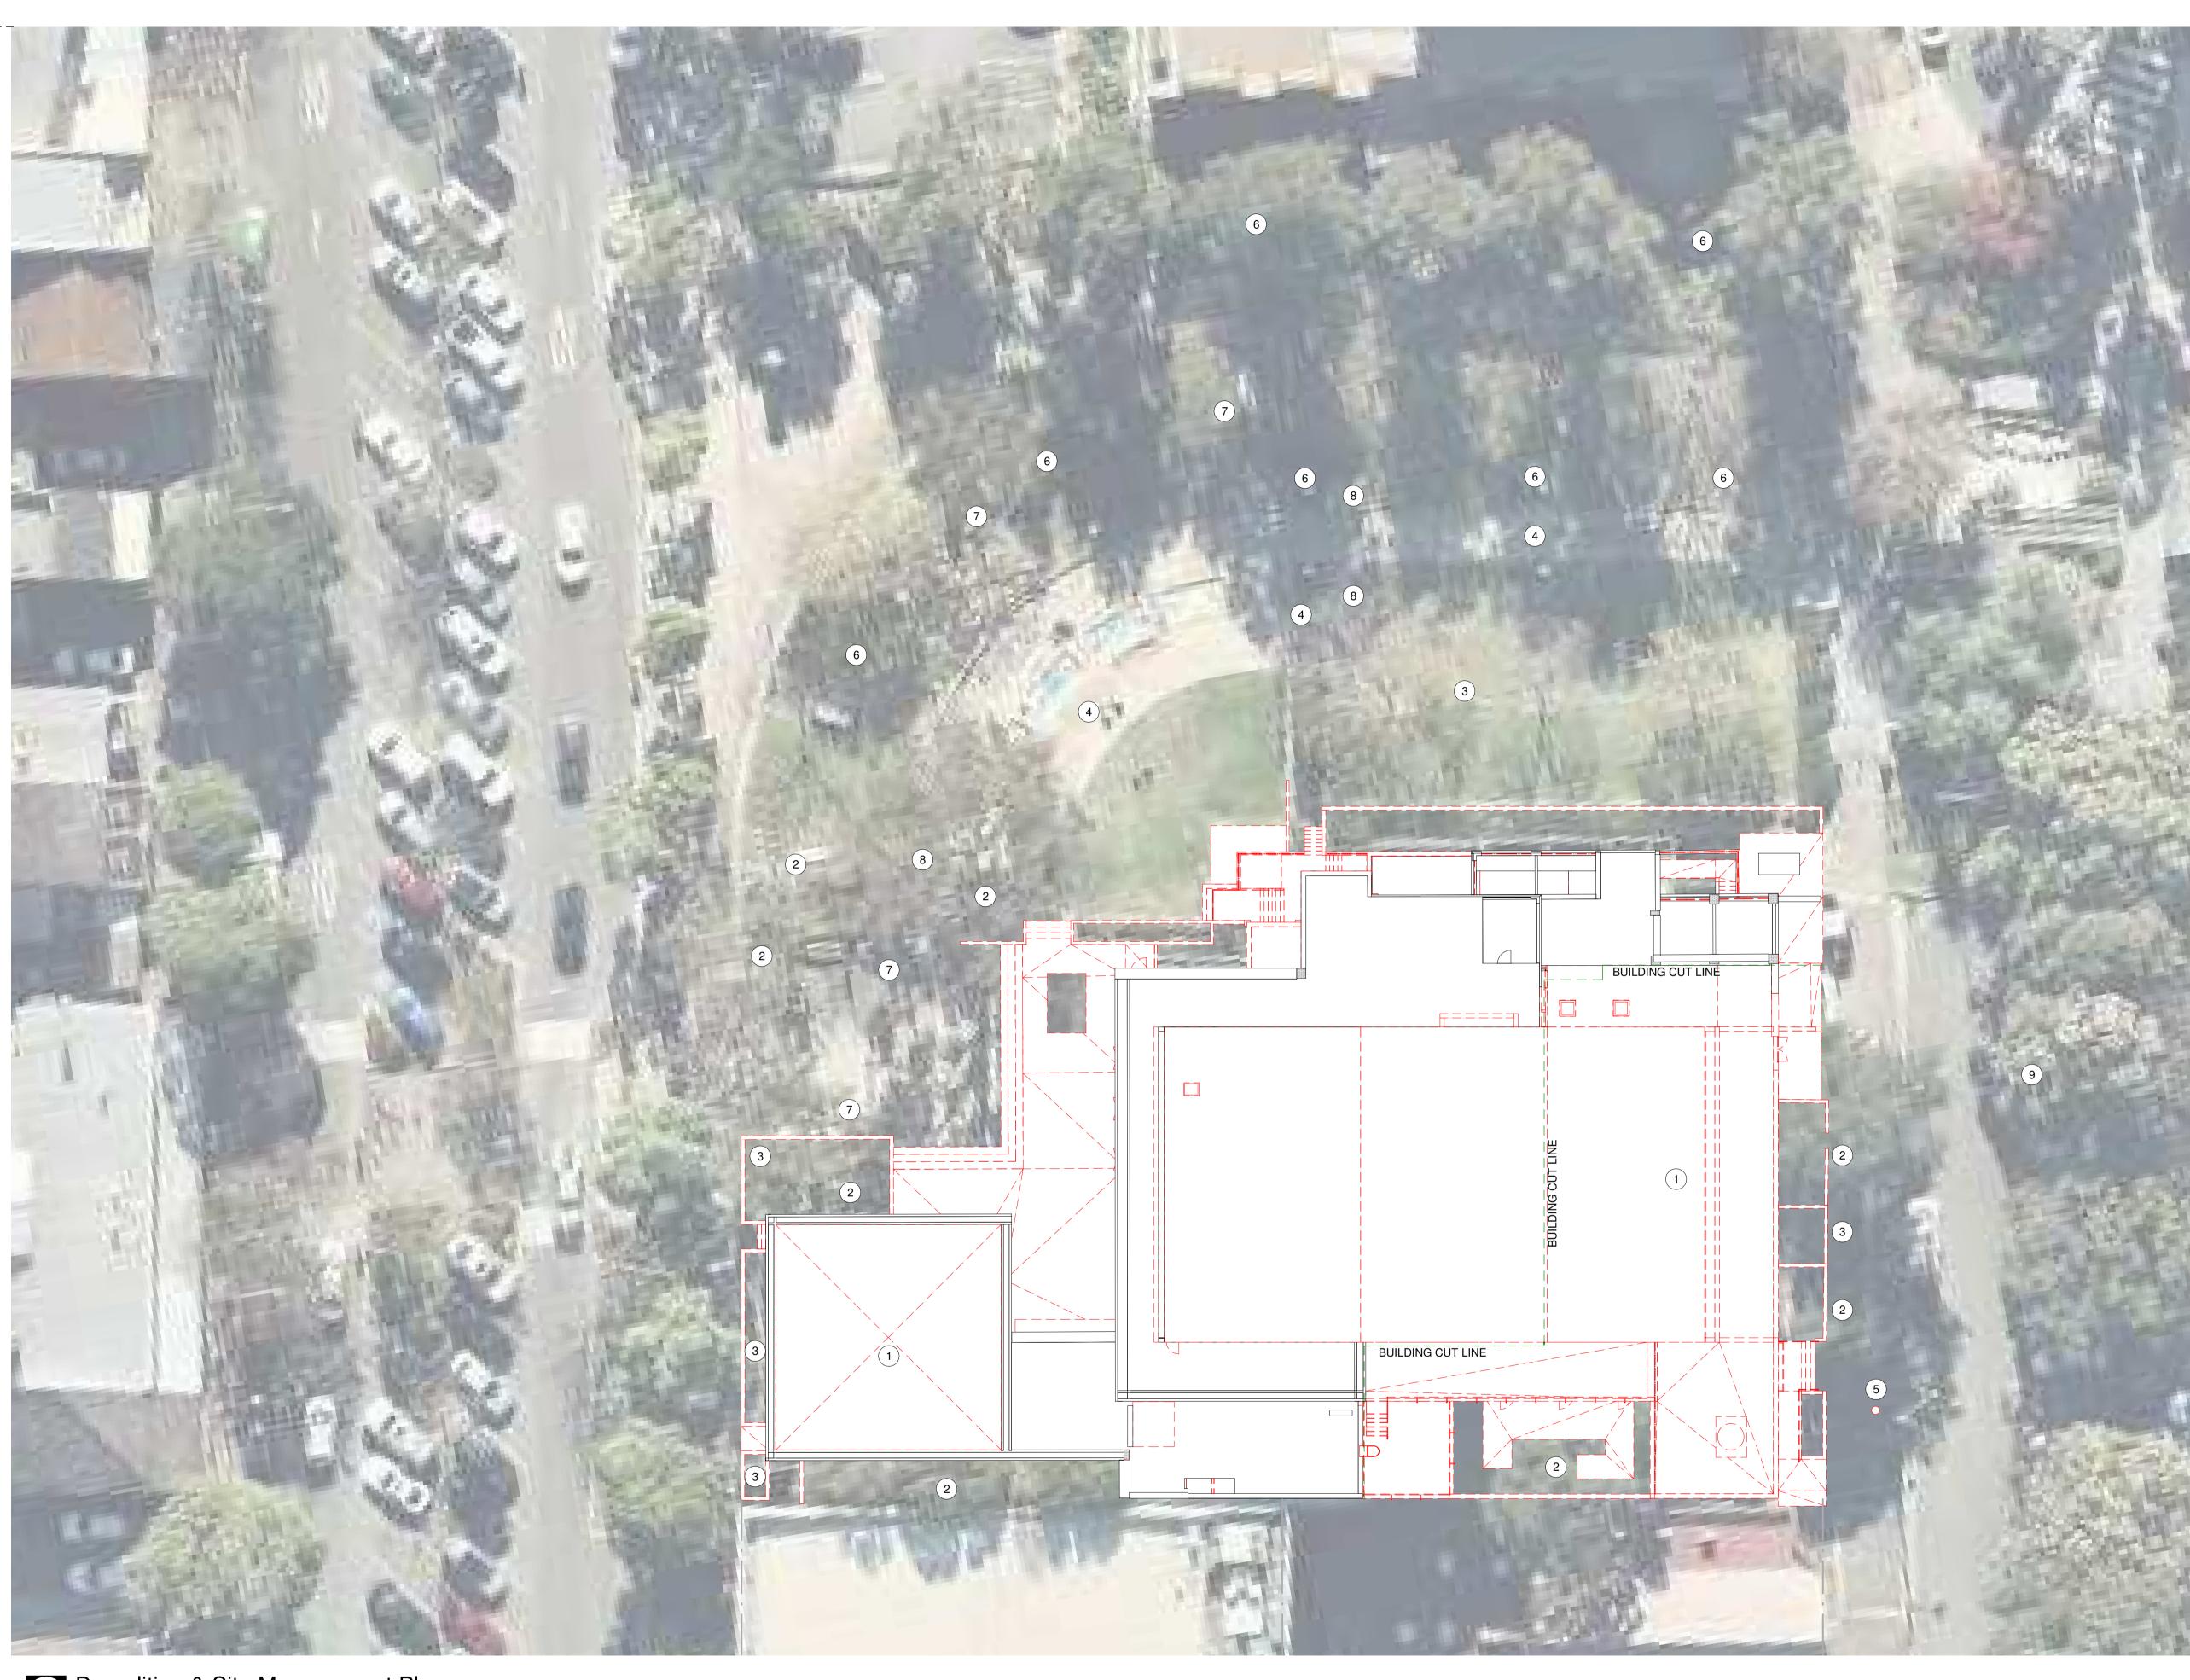

Andrew Duffin NSW 5602 NBRS & Partners Pty Ltd VIC 51197

© 2019 ABN 16 002 247 565

Scale As indicated @ A1 Drawing Reference 18465-NBRS-A-SD-005 8 9 10 3 4

Revision 2

| ไรรเ | Je | - |
|------|----|---|

Demolition & Site Management Plan 1 : 200

Date No.

4

Description 29.11.2019 Schematic Design Issue 17.01.2020 SSDA - Draft Issue 14.02.2020 Issue for Coordination 03.03.2020 SSDA Issue

5 09.03.2020 SSDA Issue

Chkd BF BF BF BF BF

### Phasing Legend

Drawing Title Demolition & Site Management Plan

Project Sutherland Entertainment Centre 30 Eton St, Sutherland NSW 2232 for Sutherland Shire Council SSC Ref. No 17700

NOTE:

SITE TO BE CLEARED OF ALL DEMOLISHED MATERIAL AND LEVELLED IN ORDER TO FACILITATE THE SCOPE OF THE NEW WORK. ALL SERVICES AND UTILITIES ARE TO BE DISCONNECTED AND CAPPED OFF. REDUNDANT SERVICES EQUIPMENT IS TO BE REMOVED AND DESPOSED OFF RESPONSIBLY ANY DISTURBANCE OF SOIL SHALL BE AS NOT IN THE ACID SULFATE MANAGEMNET PLAN TREES NOTED IN RED ARE SHOWN MARKED F DEMOLITION. REFER TO ARBORIST DOCUMEN FOR MORE

FOR MORE DETAILED INFORMATION EXISTING SEWER WITHIN THE SITE TO BE RELOCATED BY CONTRACTOR

- 1 DEMOLISH AND REMOVE COMPONENTS OF EX BUILDING, REFER TO DEMOLITION PLANS FOR SCOPE EX
- 2 TREES PROPOSED FOR REMOVAL SHOWN IN RED, REFER TO TREE RETENTION PLAN BY LANDSCAPE ARCHITECT.
- (3) REMOVE EXISTING RETAINING WALLS AND FE
- 4 DEMOLISH AND REMOVE EXISTING HARDSCAP WATER FEATURE
- (5) RELOCATE STREET LIGHT POLE
- (6) REMOVE EXISTING POLE LIGHTING FROM PAR
- 7 REMOVE EXISTING PARK FURNITURE
- 8 REMOVE AND RETAIN COUNCILS EXISTING PAR FOR PROPOSED LOCATIONS
- 9 REMOVE MERTON STREET PARKING AS PER T ENGINEEING REPORT