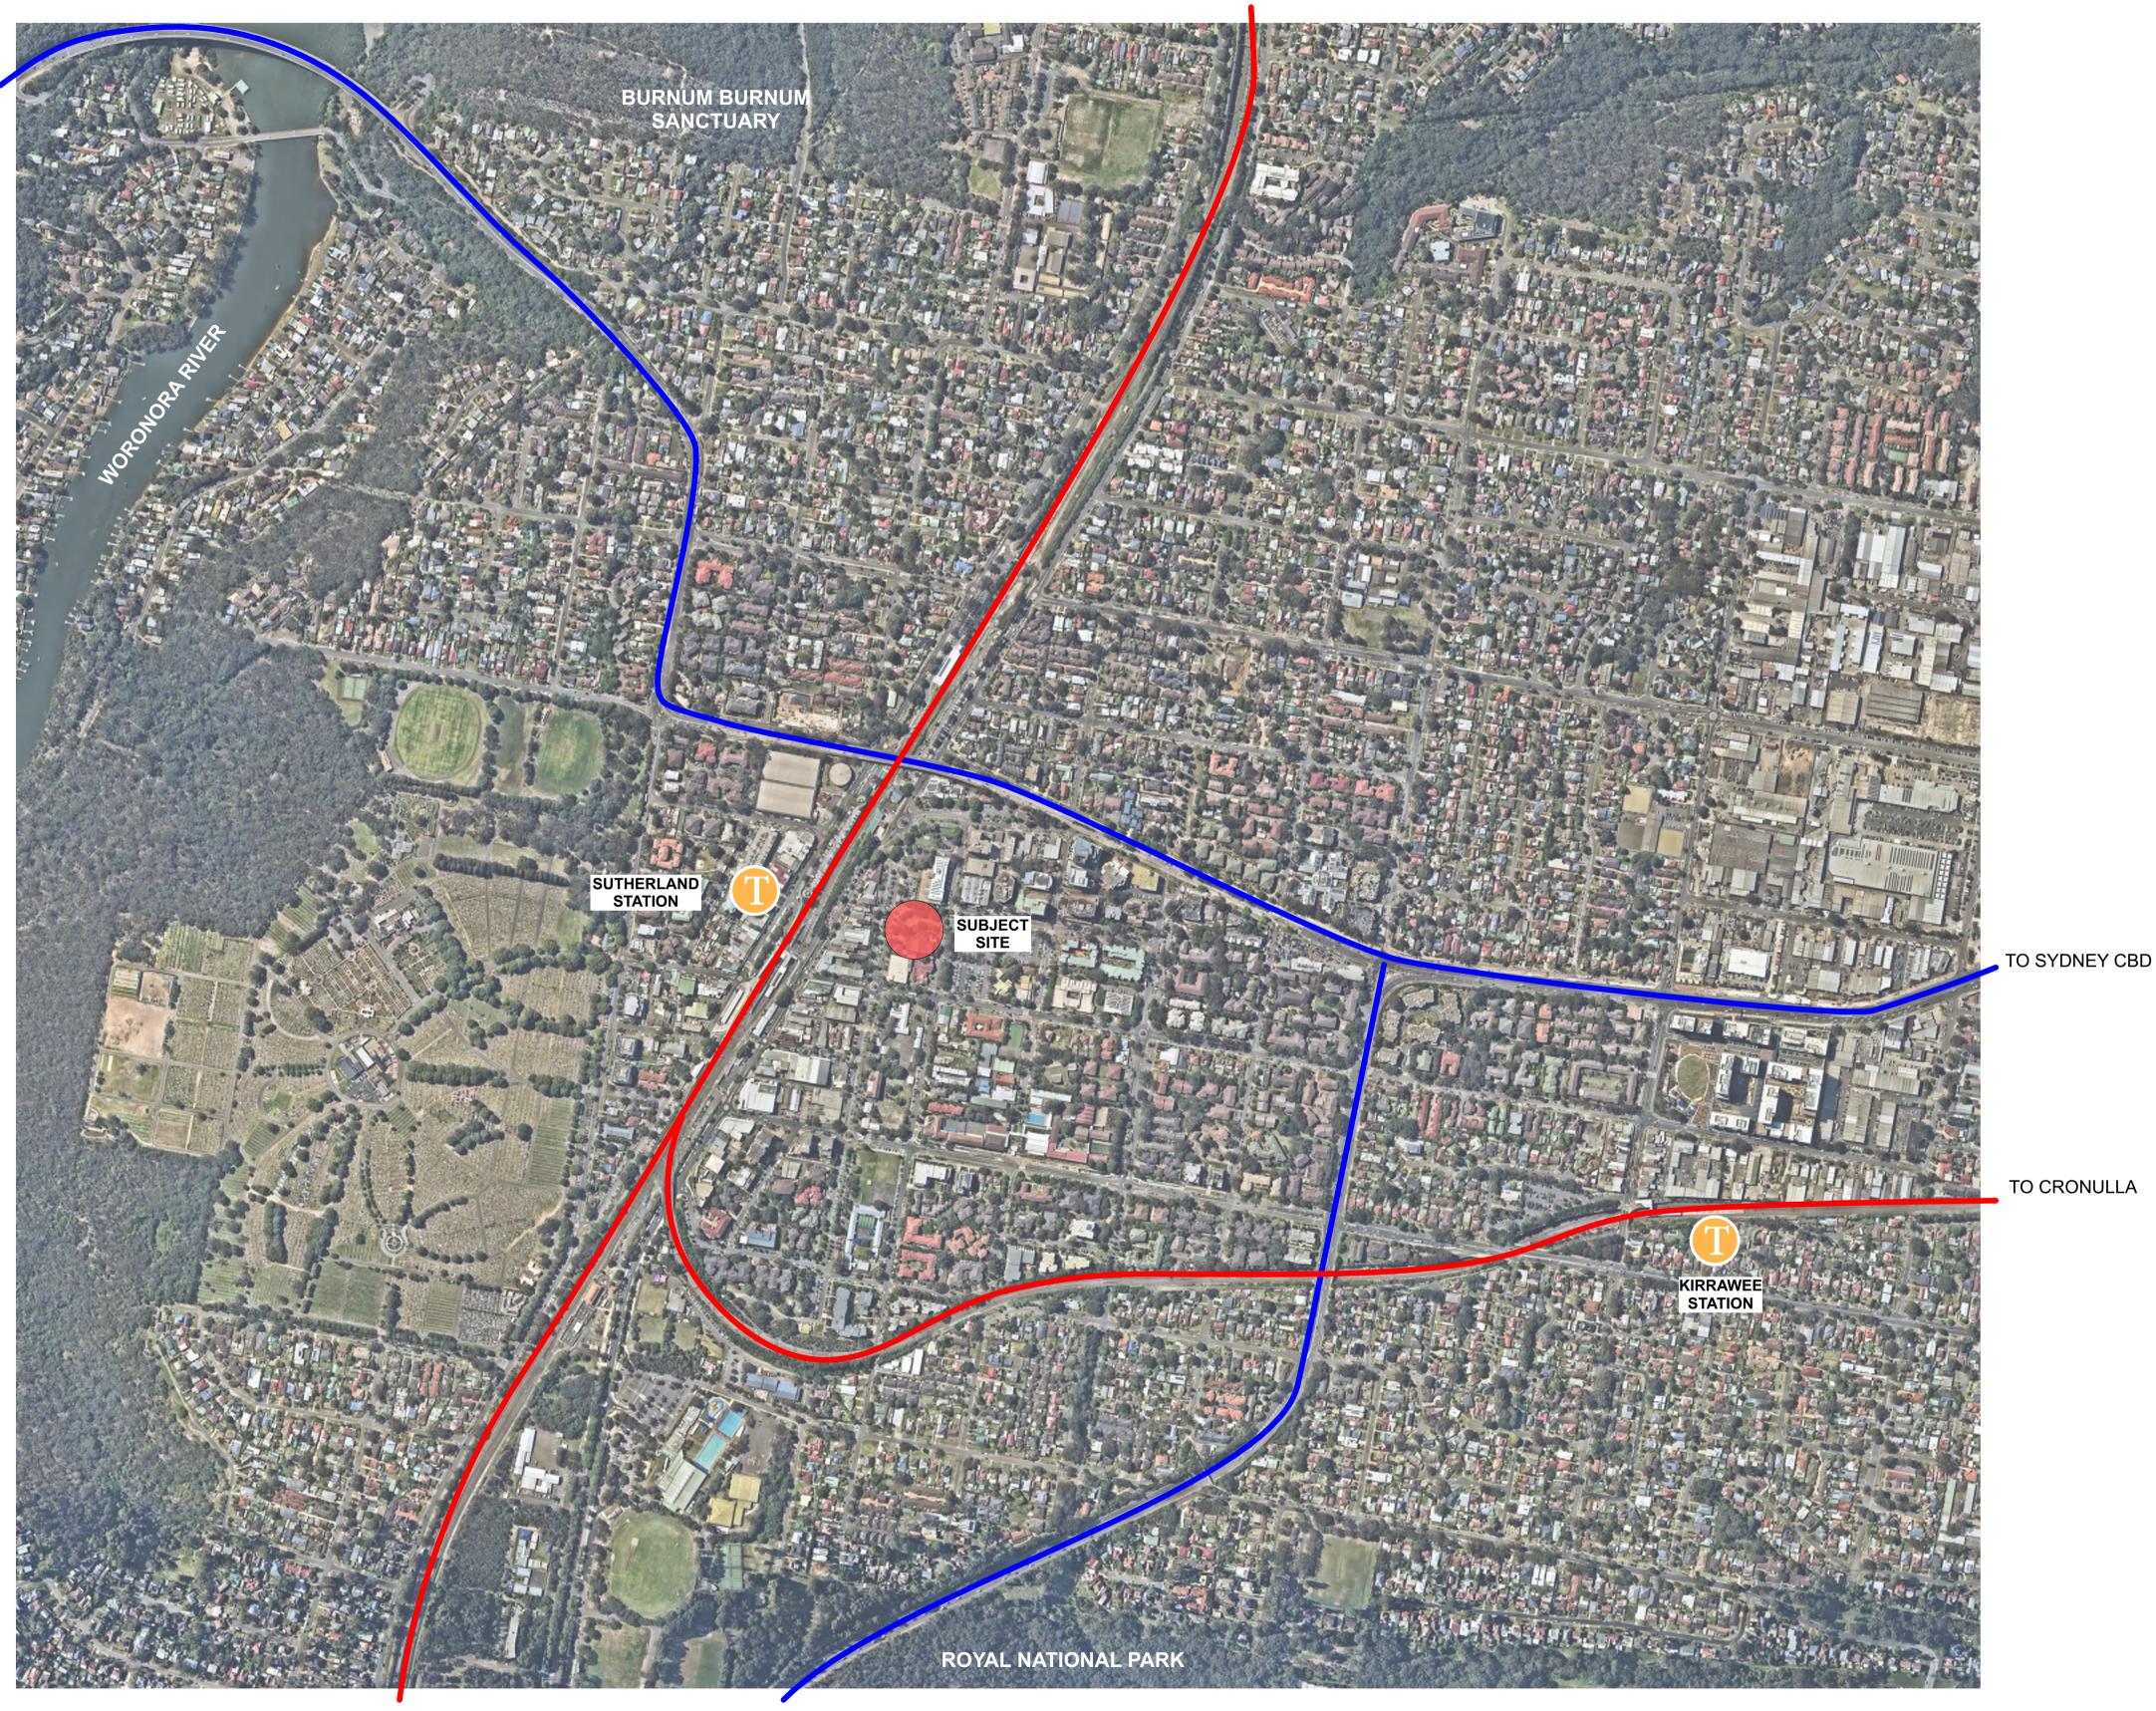

TO SYDNEY CBD

Drawing Title LOCATION PLAN

Project Sutherland Entertainment Centre

30 Eton St, Sutherland NSW 2232

for Sutherland Shire Council SSC Ref. No 17700

### NBRSARCHITECTURE. CHROFI

LEGEND:

SUBJECT SITE TRAIN STATION TRAIN LINE MAJOR VEHICULAR ROUTE

5

| lssu | е          |                        |
|------|------------|------------------------|
| No.  | Date       | Description            |
| 1    | 29.11.2019 | Schematic Design Issue |
| 2    | 17.01.2020 | SSDA - Draft Issue     |
| 3    | 14.02.2020 | Issue for Coordination |
| 4    | 09.03.2020 | SSDA Issue             |
| 5    | 06.04.2020 | SSDA Issue             |
|      |            |                        |

BF BF

Chkd BF BF BF

Drawing Title SITE ANALYSIS

Project Sutherland Entertainment Centre

30 Eton St, Sutherland NSW 2232

for Sutherland Shire Council SSC Ref. No 17700