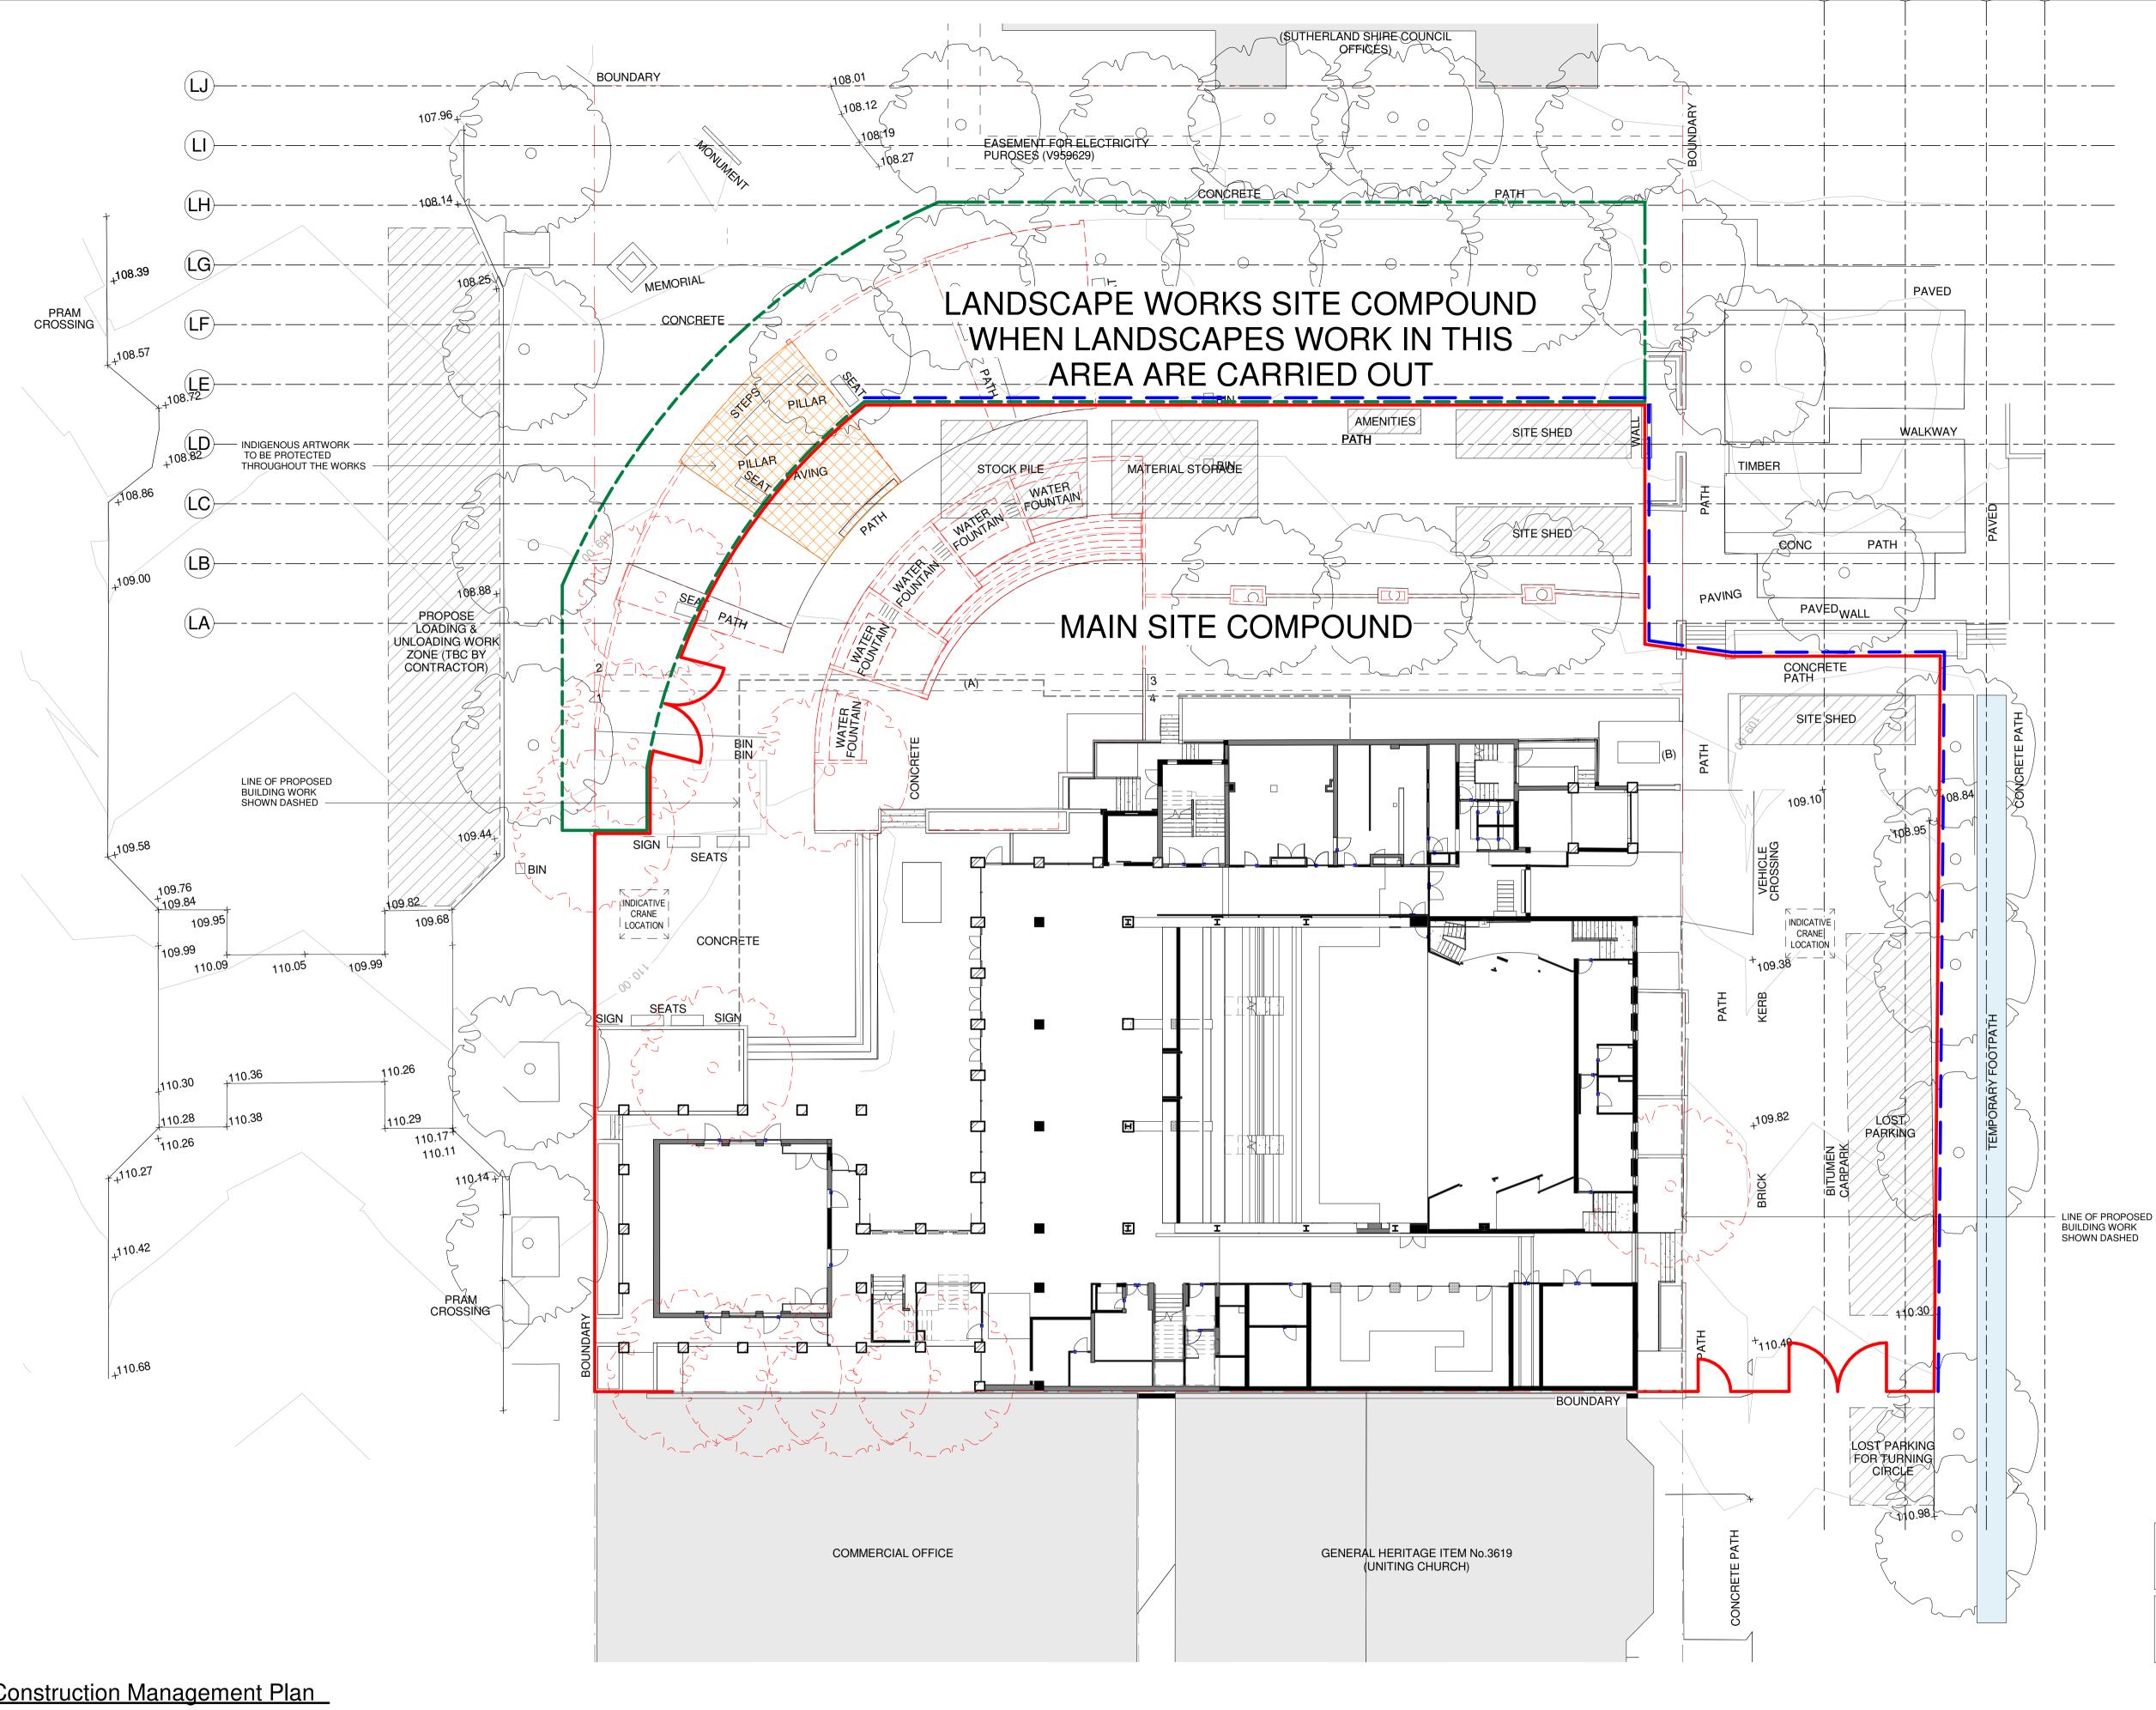

### 1 Preliminary Construction Management Plan

| lss | sue        |             |      |
|-----|------------|-------------|------|
| No  | . Date     | Description | Chkd |
| 1   | 03.03.2020 | SSDA Issue  | BF   |
| 2   | 09.03.2020 | SSDA Issue  | BF   |
|     |            |             |      |

### SITE COMPOUND LEDEND

Existing Demolition Site Fence Landscape Site Fence

Temporary Footpath Demarcated Zones Protection Zone

### Drawing Title Preliminary Construction Management Sutherland Entertainment Centre Plan

Project

30 Eton St, Sutherland NSW 2232

for Sutherland Shire Council SSC Ref. No 17700

### NOTE: ALL TREES INTENTIFY AS RETAINED TO BE PROTECTED DURING THE WORKS

NOTE: ALL SITE FENCES TO BE BRACED - MINIMUM EVERY SECOND PANEL

Date 9/03/2020 2:26:53 PM

Sydney 61 2 9922 2344 nbrsarchitecture.com Any form of replication of this drawing in full or in part without the written nbrsarchitecture.com permission of NBRS+PARTNERS Pty Ltd consistitutes an infringement of the copyright. Nominated Architect:

Andrew Duffin NSW 5602 NBRS & Partners Pty Ltd VIC 51197

© 2019 ABN 16 002 247 565

Scale As indicated @ A1 Drawing Reference 18465-NBRS-A-SD-005 8 9 10 3 4

Revision 2

| ไรรเ | Je | - |
|------|----|---|

Demolition & Site Management Plan 1 : 200