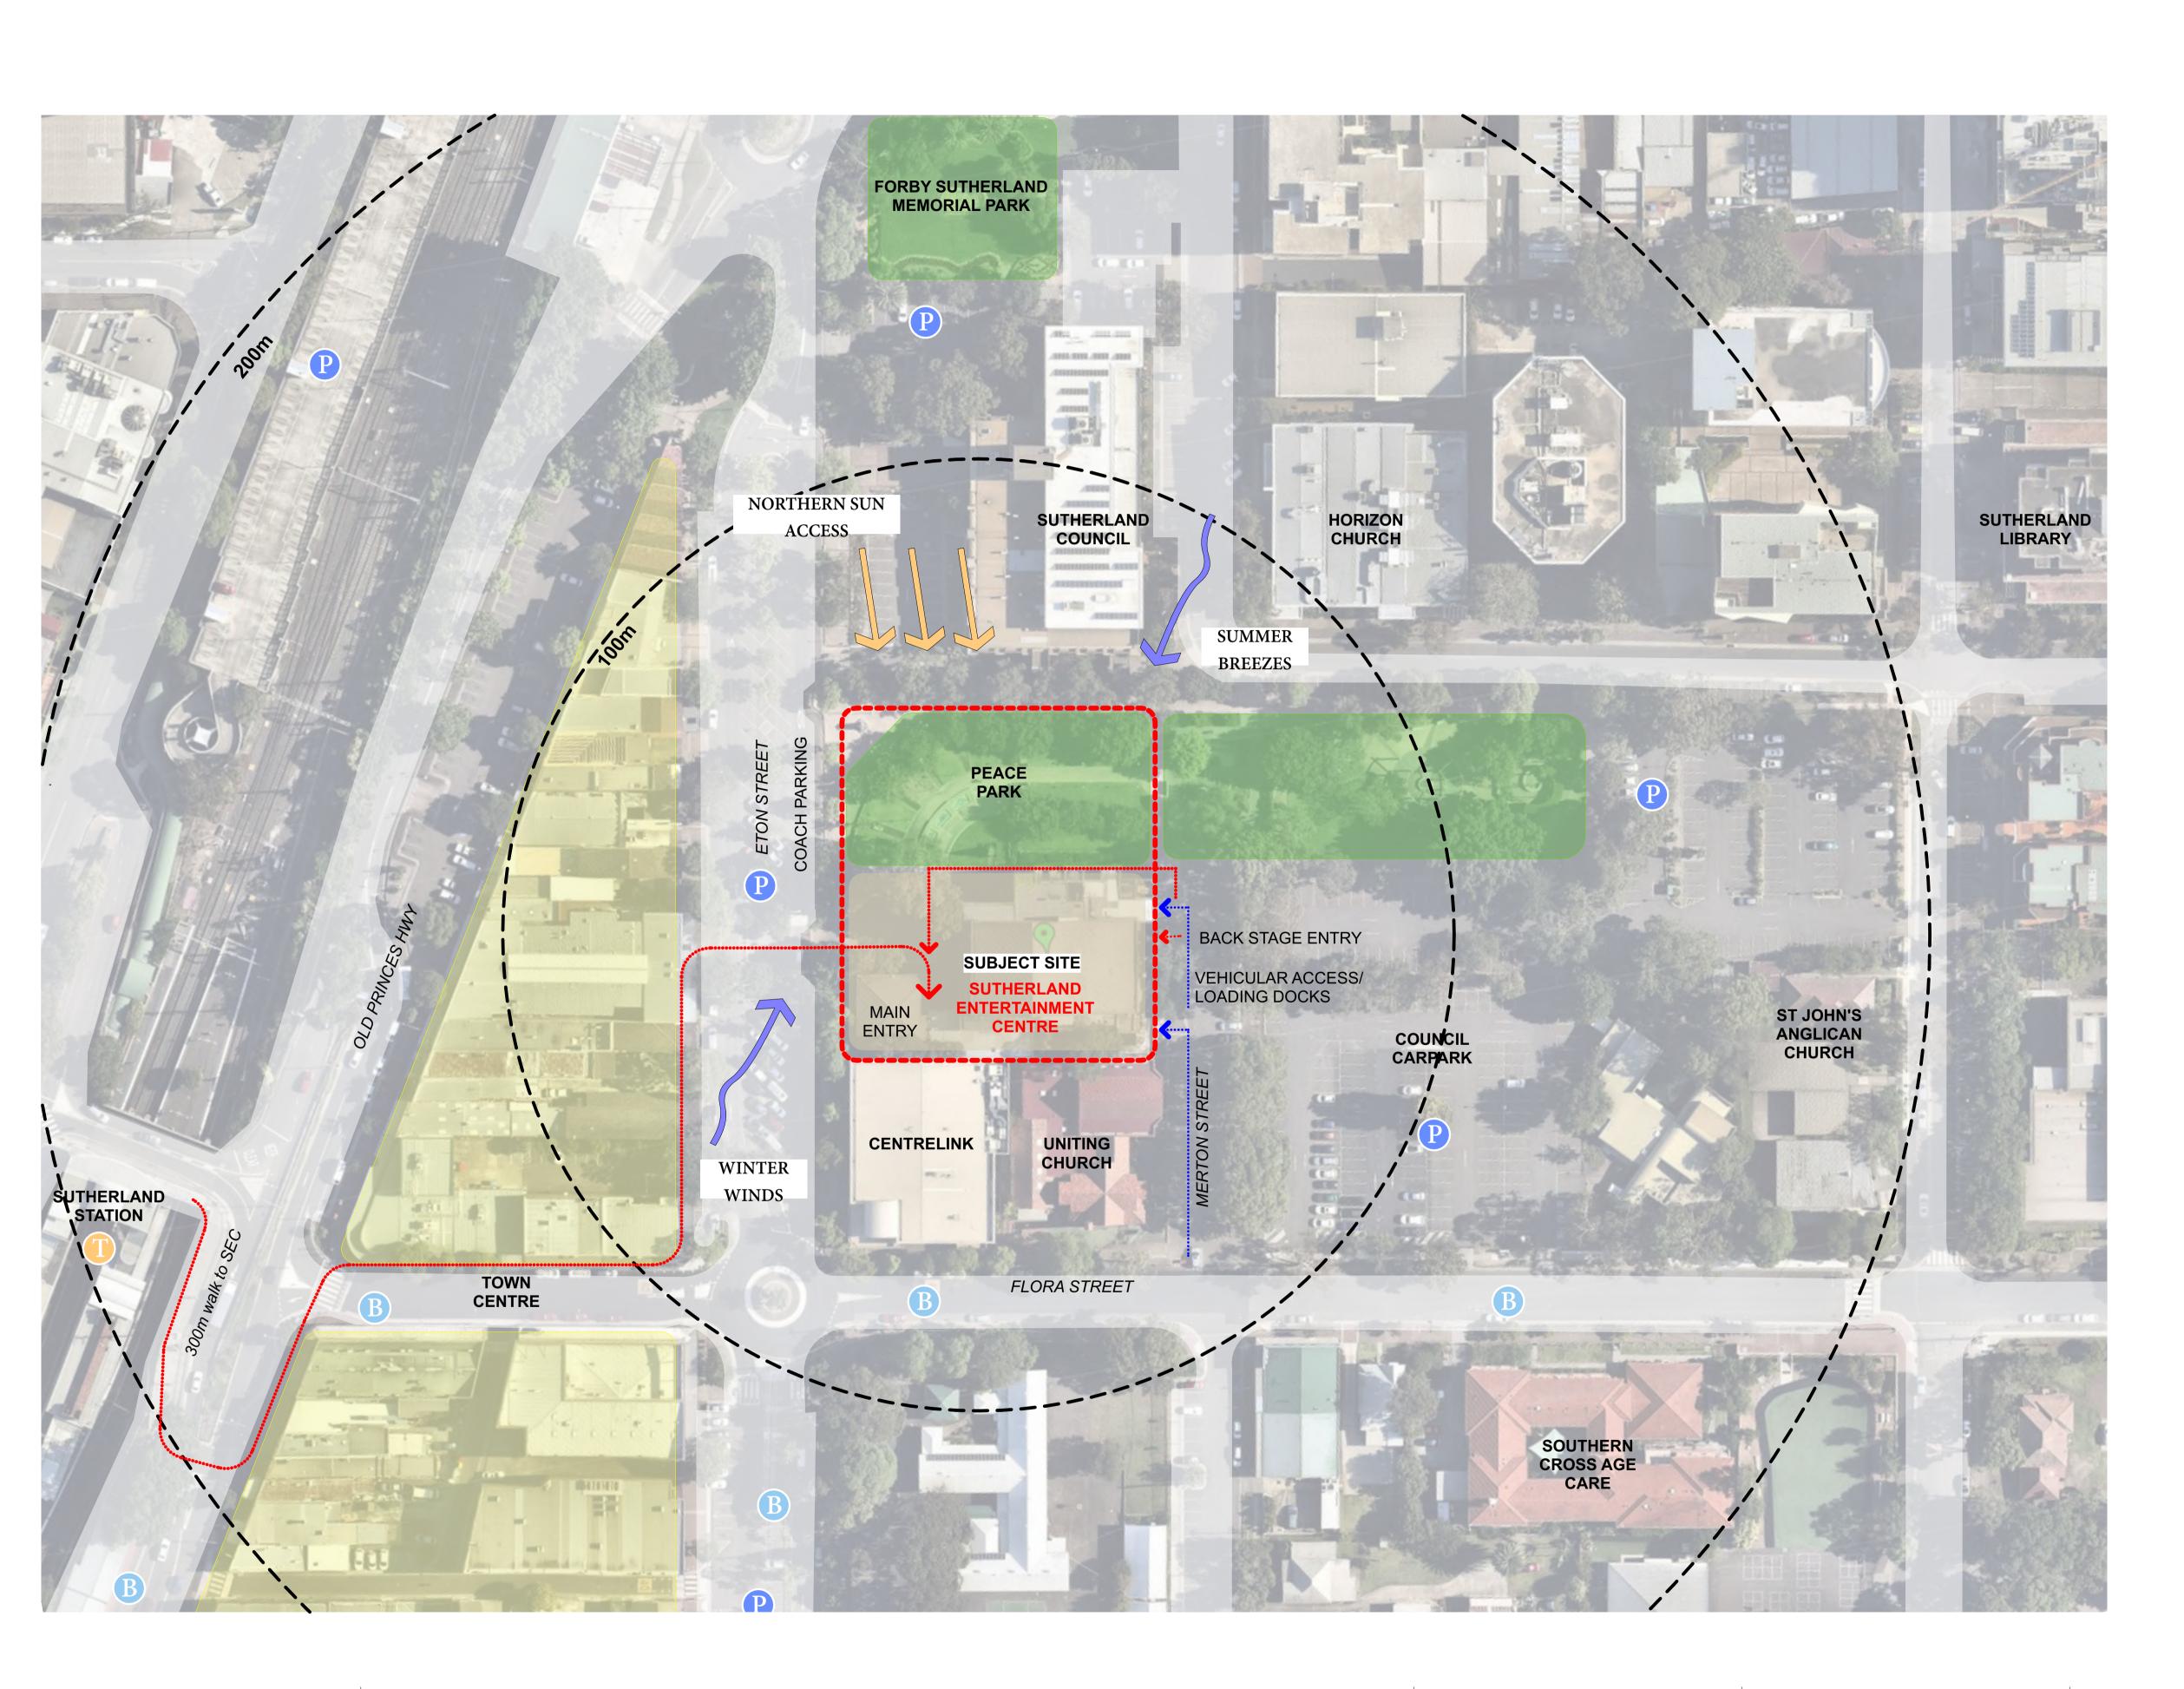

### CHROFI NBRSARCHITECTURE.

### LEGEND:

SUBJECT SITE ENTERTAINMENT CENTRE OPEN SPACE TOWN CENTRE

TRAIN STATION

BUS STOP

PARKING

PEDESTRIAN ACCESS FROM STATION

VEHICULAR ACCESS

### Architect CHROFI NBRSARCHITECTURE.

Sydney 61 2 9922 2344 nbrsarchitecture.com Any form of replication of this drawing in full or in part without the written permission of NBRS+PARTNERS Pty Ltd consistitutes an infringement of the copyright. Nominated Architect:

Andrew Duffin NSW 5602 NBRS & Partners Pty Ltd VIC 51197

1:500 @A1 Drawing Reference

18465-NBRS-A-SD-002

Date 06/04/2020

Revision 5

PEACE PARK, ETON STREET

Chkd

BF BF