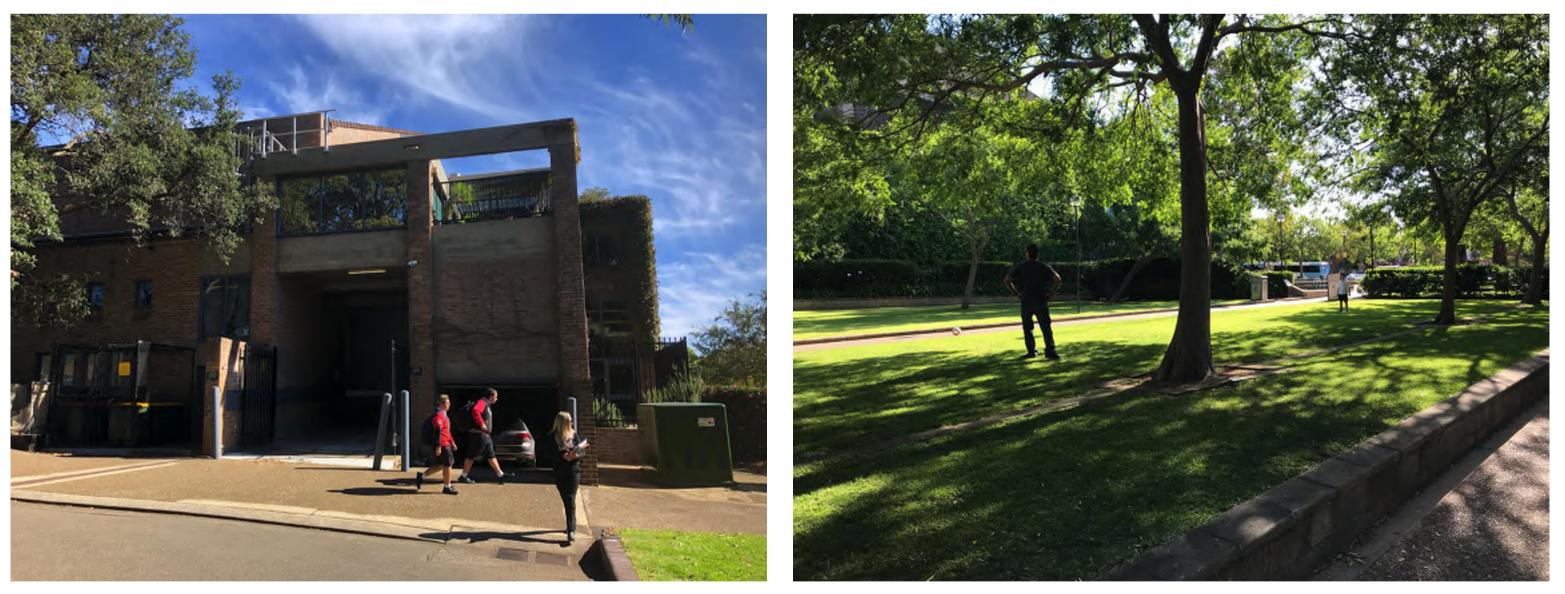

BF

BF

BF

WAR MEMORIAL AND PUBLIC ART, PEACE PARK

"BLACK BOX", ETON STREET

ENTERTAINMENT CENTRE FORECOURT, ETON STREET

LOADING DOCK AND SUBSTATION, MERTON STREET

Drawing Title SITE PHOTOS

Project Sutherland Entertainment Centre

at 30 Eton St, Sutherland NSW 2232

for Sutherland Shire Council SSC Ref. No 17700