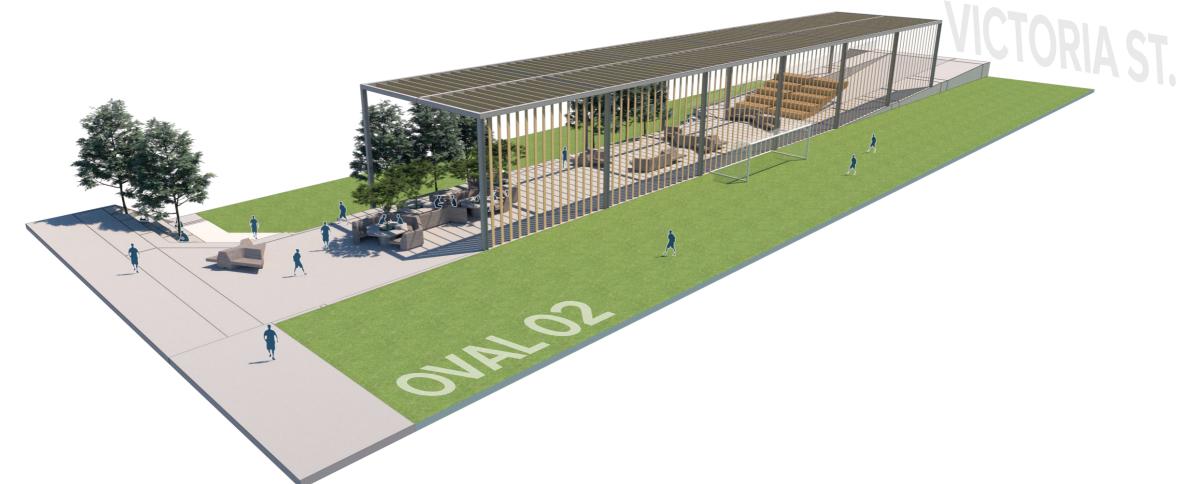

## JUBILEE ARRIVAL

#### Balustrade to sides of pedestrian walkway Unturn low wall to driveway



#### Legend

- 1 Entrance Driveway to underground carpark
- 2 Stairs access to Jubilee Entry
- 3 Soccer net
- 4 Painted handball court
- 5 Modular communal lounge with backrest
- 6 Ping pong table

- Amphitheatre Seating
- 8 Precast concrete terrace with integrated avenue planting
- 9 Pedestrian access to Victoria Street
- 10 Pedestrian access to carpark/B1



Trinity Grammar School - Summer Hill Campus The Renewal Project - Landscape SSDA 1:300 @ A3 0

10m

Prepared ByArcadia LarClientTrinity GramArchitectPMDL

#### Key Plan



e Date Issue October 2020 C

## JUBILEE ARRIVAL



#### Key Plan



ARCADIA

Trinity Grammar School - Summer Hill Campus The Renewal Project - Landscape SSDA

Arcadia Landscape Architecture Trinity Grammar School PMDL Prepared By Client Architect

Date Issue February 2020 Α

## JUBILEE ARRIVAL



# JUBILEE ENTRY