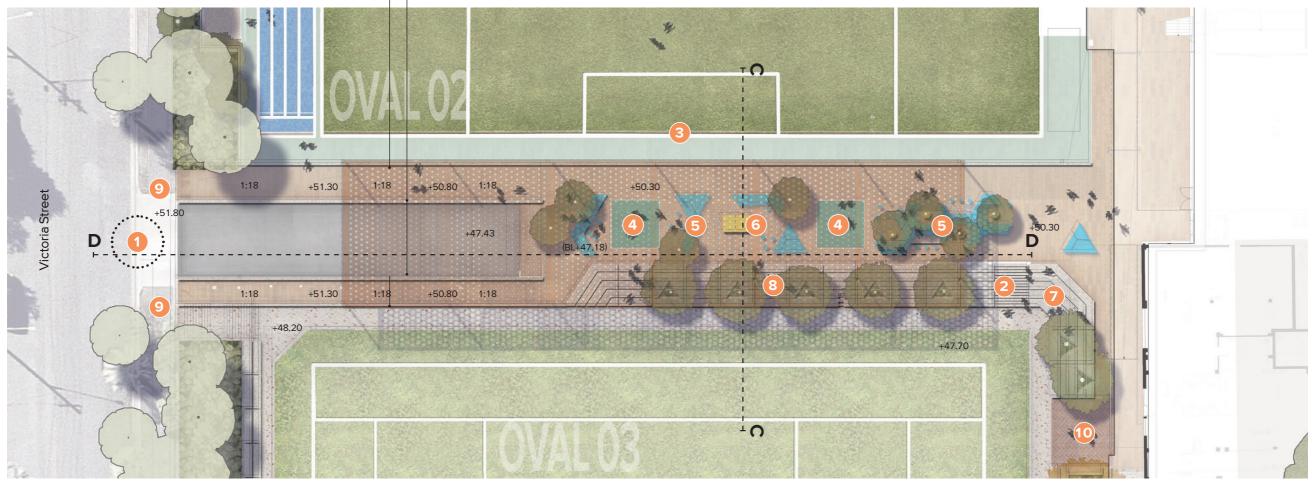

#### Legend

- 1 Entrance Driveway to underground carpark
- 2 Stairs access to Jubilee Entry
- 3 Soccer net
- 4 Painted handball court
- 5 Modular communal lounge with backrest
- 6 Ping pong table

- Amphitheatre Seating
- 8 Precast concrete terrace with integrated avenue planting
- 9 Pedestrian access to Victoria Street
- 10 Pedestrian access to carpark/B1

## JUBILEE ARRIVAL