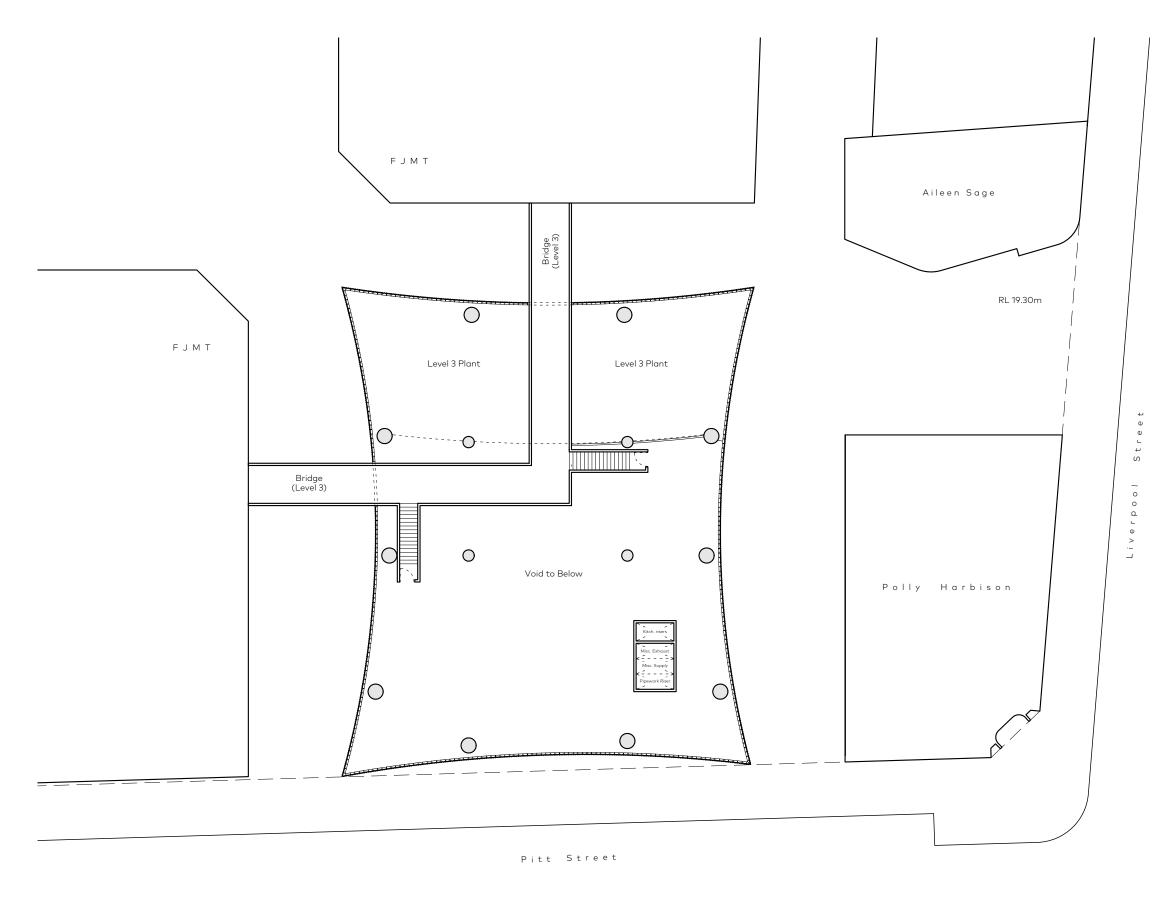

Standards. Dimensions in mm. Do not scale from drawings - use figured dimensions only and notify architect if discrepancy exists.

| Date     | Rev. | Description       |
|----------|------|-------------------|
| 08.11.19 | А    | Consultant Issue  |
| 18.11.19 | В    | Consultant Review |
| 18.11.19 | С    | Consultant Review |
| 18.11.19 | D    | Consultant Review |
| 18.11.19 | Е    | Consultant Review |
| 20.11.19 | F    | Issue to fjmt     |
| 22.11.19 | G    | Issue to fjmt     |
| 27.11.19 | Н    | Issue to fjmt     |
| 04.12.19 | I    | lssue to fjmt     |
| 12.12.19 | J    | lssue to fjmt     |

## Project

338 Pitt Street Sydney CBD

## Client

Hans

FJMT

#### Status

Development Application (DA)

# Scale

1:250 @ A3



## Drawing

Second Floor Plan : Plant

Project No. P1816



# TRIAS

## Contact

E:studio@trias.com.au

## Nominated Architect

Casey Bryant Jennifer McMaster NSW 10693

NSW 9652 VIC 18129

# Intellectual Property

Copyright TRIAS Pty Ltd. Unless otherwise agreed in writing: All rights to use this document are subject to payment in full of all TRIAS charges. This document may only be used for the express purpose and project for which it has been created and delivered. This document may not be otherwise used or copied. Any unauthorised use of this document is at the users sole risk and without limiting TRIAS rights the user releases and indemnifies TRIAS from and against all loss so arising.

## Compliance

Comply with all relevant authorities, NCC and Australian Standards. Dimensions in mm. Do not scale from drawings - use figured dimensions only