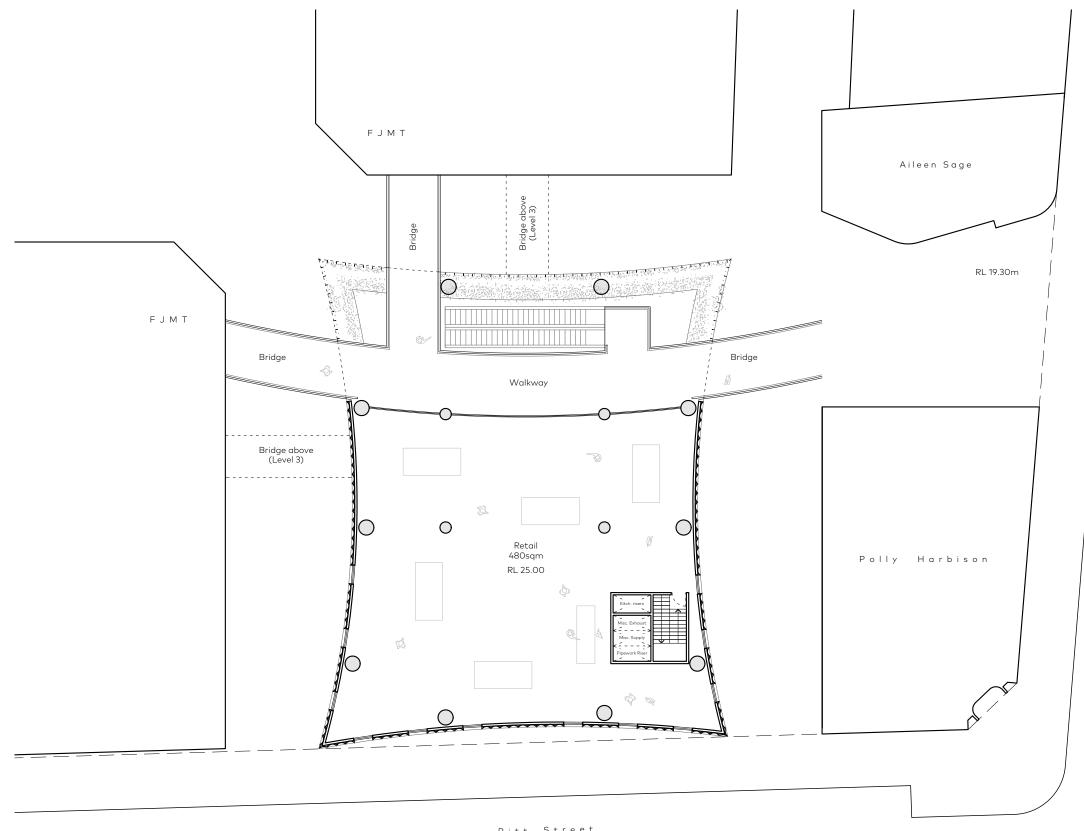

from drawings - use figured dimensions only and notify architect if discrepancy exists.

| Rev. | Description                     |
|------|---------------------------------|
| А    | Consultant Issue                |
| В    | Consultant Review               |
| С    | Consultant Review               |
| D    | Consultant Review               |
| E    | Consultant Review               |
| F    | Issue to fjmt                   |
| G    | Issue to fjmt                   |
| Н    | Issue to fjmt                   |
| I    | Issue to fjmt                   |
|      | A<br>B<br>C<br>D<br>E<br>F<br>G |

## Project

338 Pitt Street Sydney CBD

## Client

Hans

FJMT

#### Status

Development Application (DA)

## Scale

1:250 @ A3



## Drawing

Ground Floor Plan : Market Hall

Project No. P1816



Pitt Street

# TRIAS

## Contact

E:studio@trias.com.au

## Nominated Architect

Casey Bryant Jennifer McMaster NSW 10693

NSW 9652 VIC 18129

## Intellectual Property

Copyright TRIAS Pty Ltd. Unless otherwise agreed in writing: All rights to use this document are subject to payment in full of all TRIAS charges. This document may only be used for the express purpose and project for which it has been created and delivered. This document may not be otherwise used or copied. Any unauthorised use of this document is at the users sole risk and without limiting TRIAS rights the user releases and indemnifies TRIAS from and against all loss so arising.

## Compliance

Comply with all relevant authorities, NCC and Australian Standards. Dimensions in mm. Do not scale from drawings - use figured d