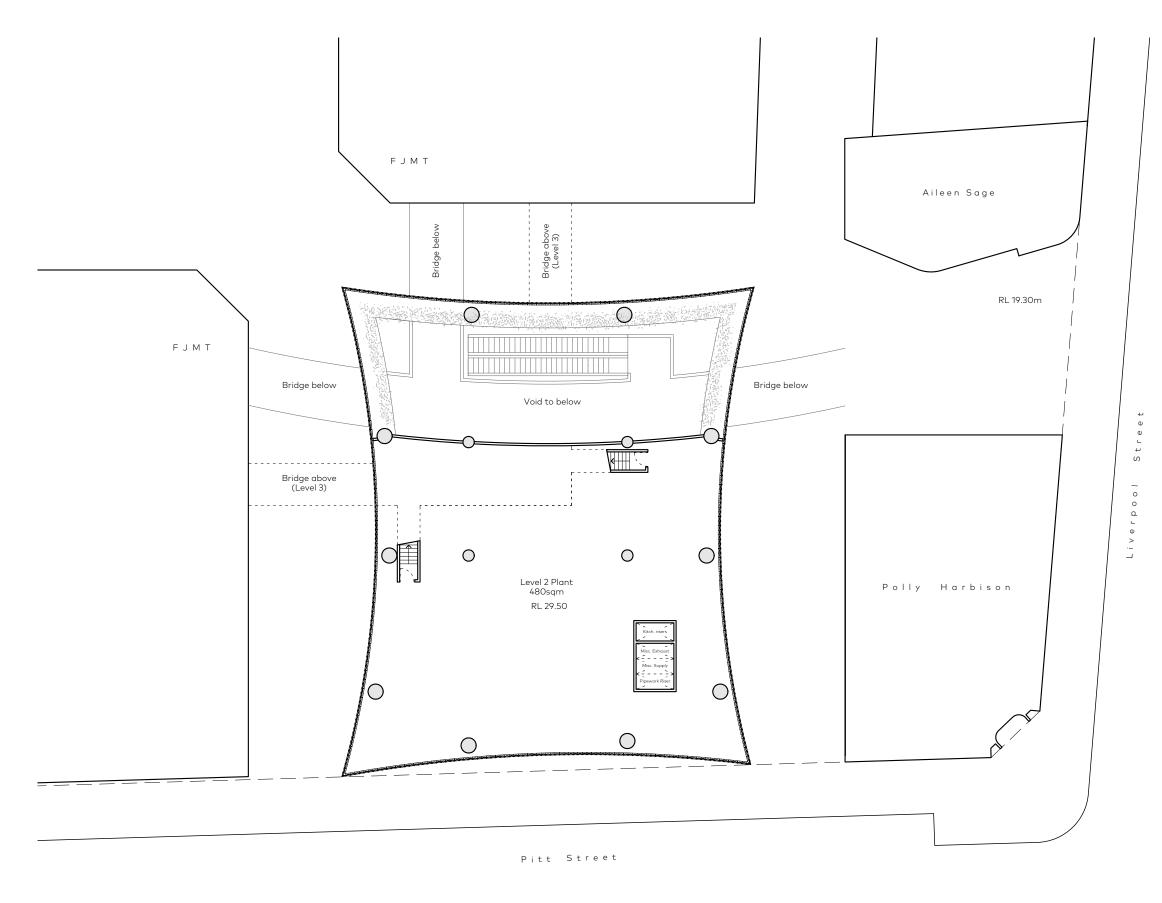

relevant authorities, NCC and Australian Standards. Dimensions in mm. Do not scale from drawings - use figured dimensions only and notify architect if discrepancy exists.

| Date     | Rev. | Description       |
|----------|------|-------------------|
| 08.11.19 | А    | Consultant Issue  |
| 18.11.19 | В    | Consultant Review |
| 18.11.19 | С    | Consultant Review |
| 18.11.19 | D    | Consultant Review |
| 18.11.19 | E    | Consultant Review |
| 20.11.19 | F    | Issue to fjmt     |
| 22.11.19 | G    | Issue to fjmt     |
| 04.12.19 | Н    | Issue to fjmt     |
| 12.12.19 | I    | Issue to fjmt     |

## Project

338 Pitt Street Sydney CBD

## Client

Hans

FJMT

#### Status

Development Application (DA)

# Scale

1:250 @ A3



## Drawing

First Floor Plan : Retail

Project No. P1816



# TRIAS

## Contact

E:studio@trias.com.au

## Nominated Architect

Casey Bryant Jennifer McMaster NSW 10693

NSW 9652 VIC 18129

## Intellectual Property

Copyright TRIAS Pty Ltd. Unless otherwise agreed in writing: All rights to use this document are subject to payment in full of all TRIAS charges. This document may only be used for the express purpose and project for which it has been created and delivered. This document may not be otherwise used or copied. Any unauthorised use of this document is at the users sole risk and without limiting TRIAS rights the user releases and indemnifies TRIAS from and against all loss so arising.

## Compliance

Comply with all relevant authorities, NCC and Australian Standards. Dimensions in mm. Do not scale from drawings - use figured dimensions onl