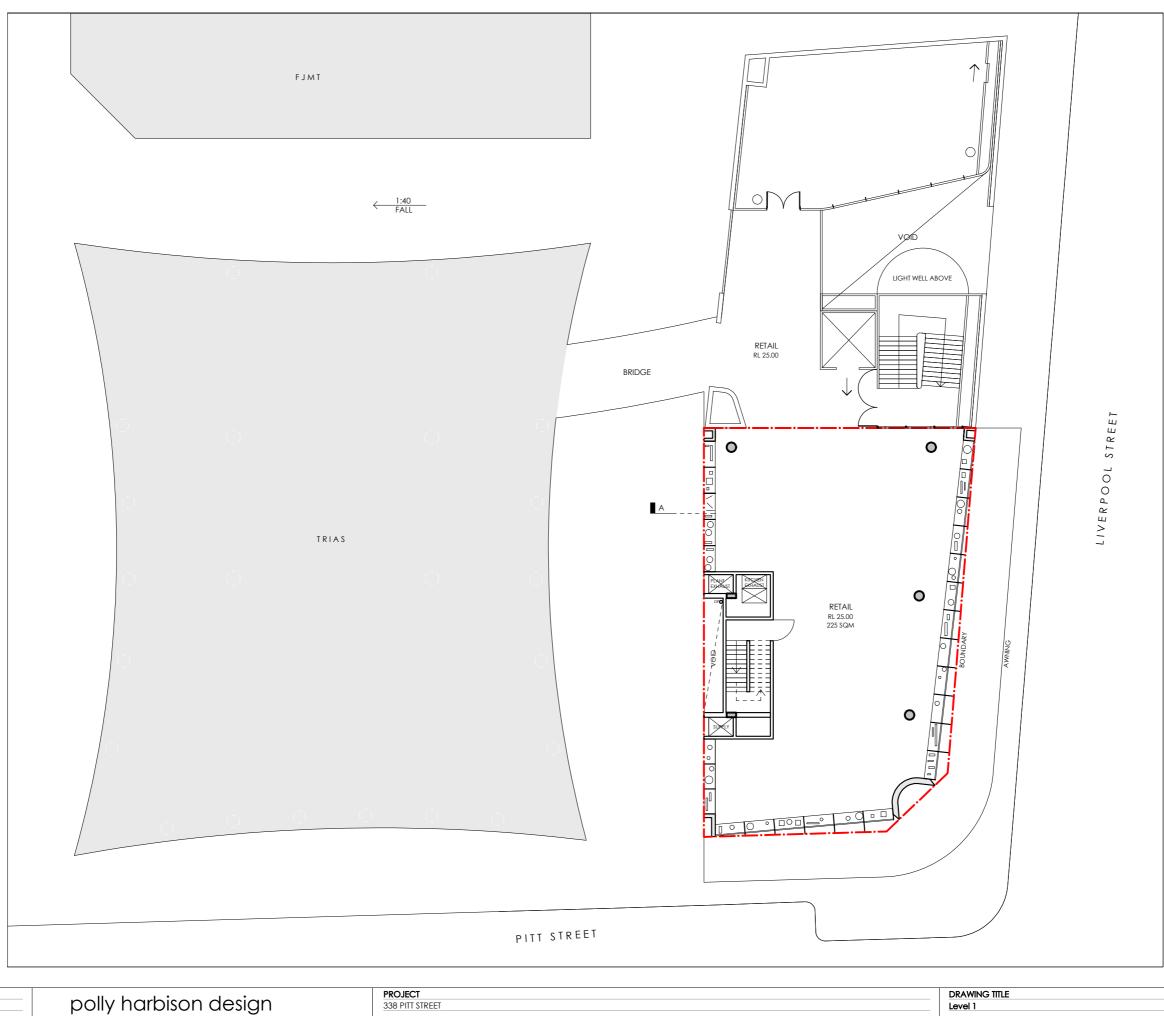

polly harbison design

Polly Harbison Design Pty Ltd Studio 4, Level 2, 66 Oxford St, Darlinghurst NSW 2010 T: +61 414 850 136 Email: info@pollyharbison.com.au

| PROJECT             | DRAWING TI   |
|---------------------|--------------|
| 338 PITT STREET     | Level 1      |
|                     |              |
| CLIENT              | DATE 06.12.2 |
| FJMT FOR HANS GROUP |              |
|                     |              |

| DESCRIPTION                                                                                                                                                                                                                                                                                                       |
|-------------------------------------------------------------------------------------------------------------------------------------------------------------------------------------------------------------------------------------------------------------------------------------------------------------------|
| CONSTRUCTION DOCUMENTATION                                                                                                                                                                                                                                                                                        |
| Polly Harbison Design Pty. Ltds is the owner of the<br>copyright subsisting in these documents. They must not<br>be used, reproduced or copied in whole or part nor<br>may the information, ideas and concepts therein<br>contained be disclosed to any person without the prior<br>written consent of the awars. |