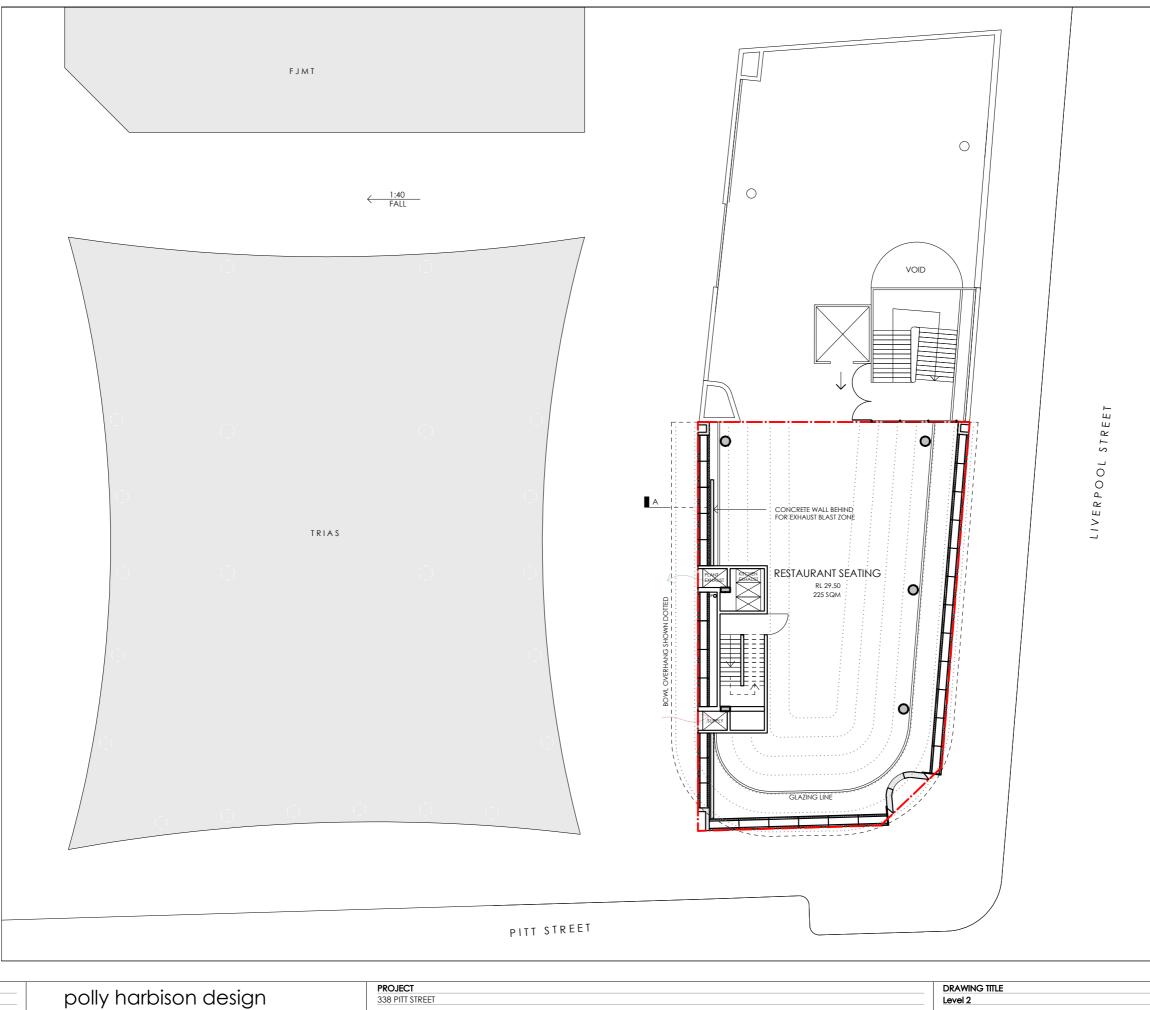

Polly Harbison Design Pty Ltd Studio 4, Level 2, 66 Oxford St, Darlinghurst NSW 2010 T: +61 414 850 136 Email: info@pollyharbison.com.au

| PROJECT             | DRAWING TI  |
|---------------------|-------------|
| 338 PITT STREET     | Level 2     |
|                     |             |
|                     |             |
|                     |             |
| CLIENT              | DATE 06.12. |
| FJMT FOR HANS GROUP |             |
|                     |             |
|                     |             |

DA-104

.2019

|  | DESCRIPTION                                                                                                                                                                                                                                                                                                        |
|--|--------------------------------------------------------------------------------------------------------------------------------------------------------------------------------------------------------------------------------------------------------------------------------------------------------------------|
|  | CONSTRUCTION DOCUMENTATION                                                                                                                                                                                                                                                                                         |
|  | Polly Harbison Design Pty. Ltds is the owner of the<br>copyright subsisting in these documents. They must not<br>be used, reproduced or copied in whole or part nor<br>may the information, ideas and concepts therein<br>contained be disclosed to any person without the prior<br>written consent of the owners. |