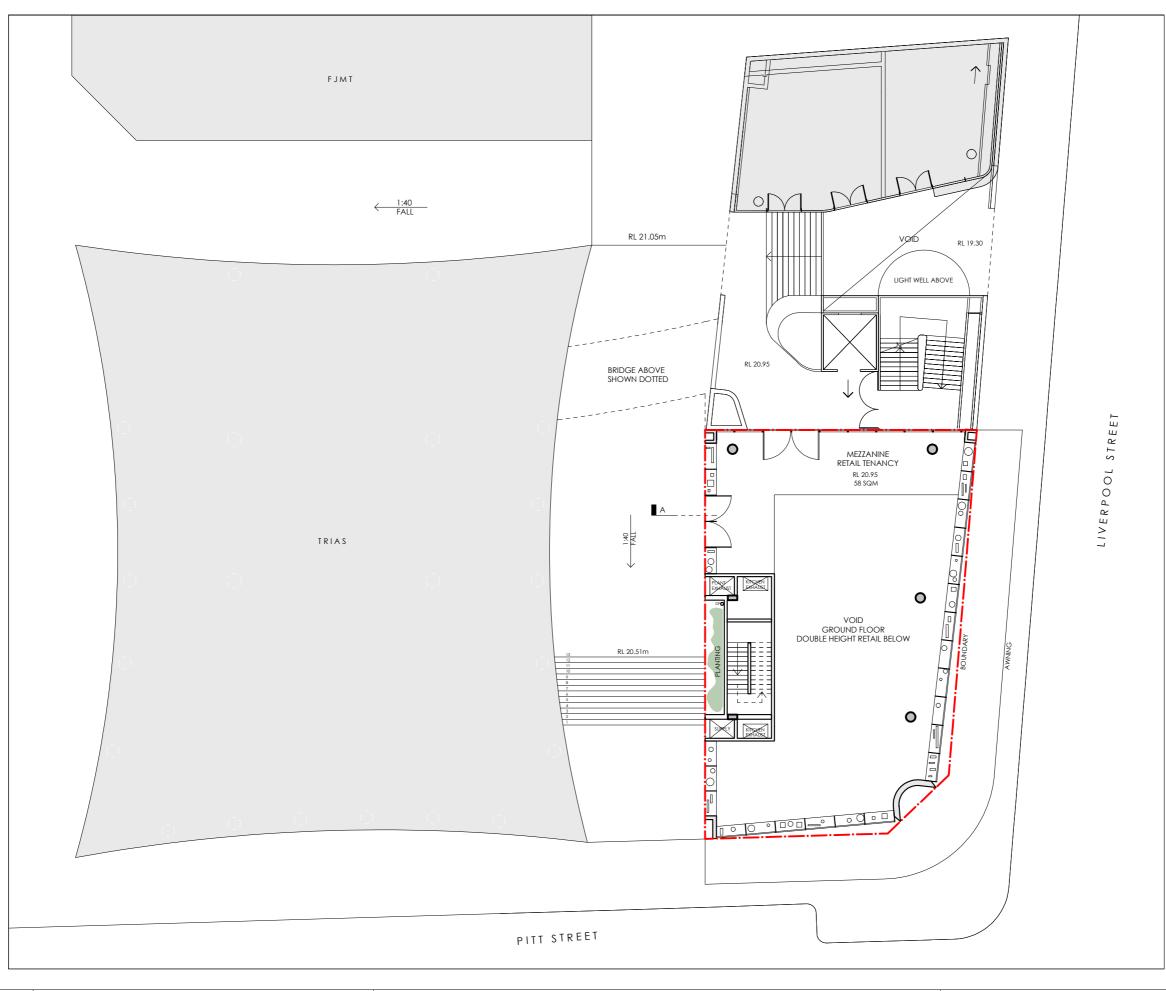

polly harbison design

Polly Harbison Design Pty Ltd Studio 4, Level 2, 66 Oxford St, Darlinghurst NSW 2010 T: +61 114 850 136 Email: info@pollyharbison.com.au

| PROJECT             | DRAWING TI  |
|---------------------|-------------|
| 338 PITT STREET     | Mezzanine   |
|                     |             |
|                     |             |
|                     |             |
| CLIENT              | DATE 06.12. |
| FJMT FOR HANS GROUP |             |
|                     |             |

| DESCRIPTION                                                                                                                                                                                                                                                                                                        |
|--------------------------------------------------------------------------------------------------------------------------------------------------------------------------------------------------------------------------------------------------------------------------------------------------------------------|
| CONSTRUCTION DOCUMENTATION                                                                                                                                                                                                                                                                                         |
| Polly Harbison Design Pty. Ltds is the owner of the<br>copyright subsisting in these documents. They must not<br>be used, reproduced or copied in whole or part nor<br>may the information, ideas and concepts therein<br>contained be discussed to any person without the prior<br>written consent of the owners. |