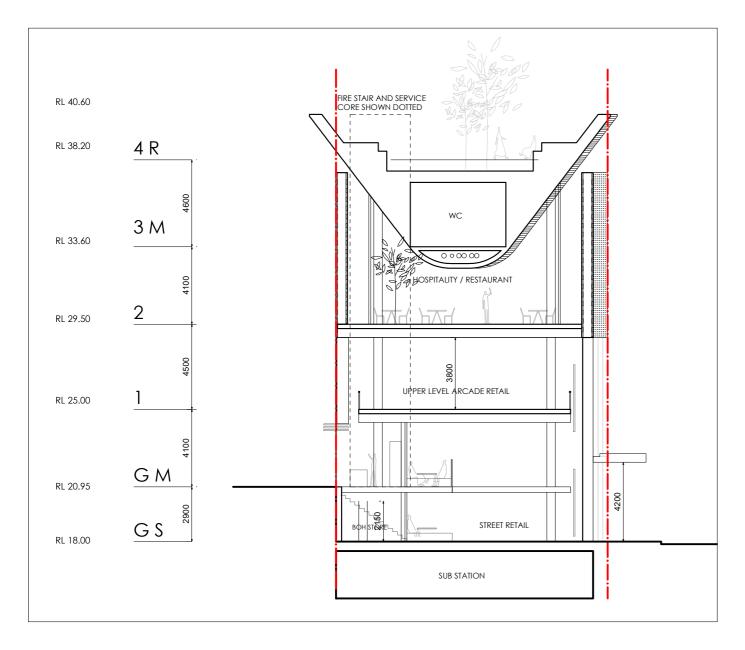

# SECTIONS

STONE SCREEN BOUNDARY GLAZING GLAZING /

CROSS SECTION (A) - 1:200

WESTERN ELEVATION - 1:200

| DESCRIPTION                                                                                                                                                                                                                                                                                                        |                                                                                                                                                   | PROJECT                              | DRAWIN  |
|--------------------------------------------------------------------------------------------------------------------------------------------------------------------------------------------------------------------------------------------------------------------------------------------------------------------|---------------------------------------------------------------------------------------------------------------------------------------------------|--------------------------------------|---------|
| CONSTRUCTION DOCUMENTATION                                                                                                                                                                                                                                                                                         | polly harbison design                                                                                                                             | 338 PITT STREET                      | Section |
| Polly Harbison Design Pty. Ltds is the owner of the<br>copyright subsisting in these documents. They must not<br>be used, reproduced or copied in whole or part nor<br>may the information, ideas and concepts therein<br>contained be disclosed to any person without the prior<br>written consent of the owners. | Polly Harbison Design Pty Ltd<br>Studio 4, Level 2, 66 Oxford St, Darlinghurst NSW 2010<br>T: +61 414 850 136<br>Email: info@pollyharbison.com.au | <b>CLIENT</b><br>FJMT FOR HANS GROUP | DATE 06 |