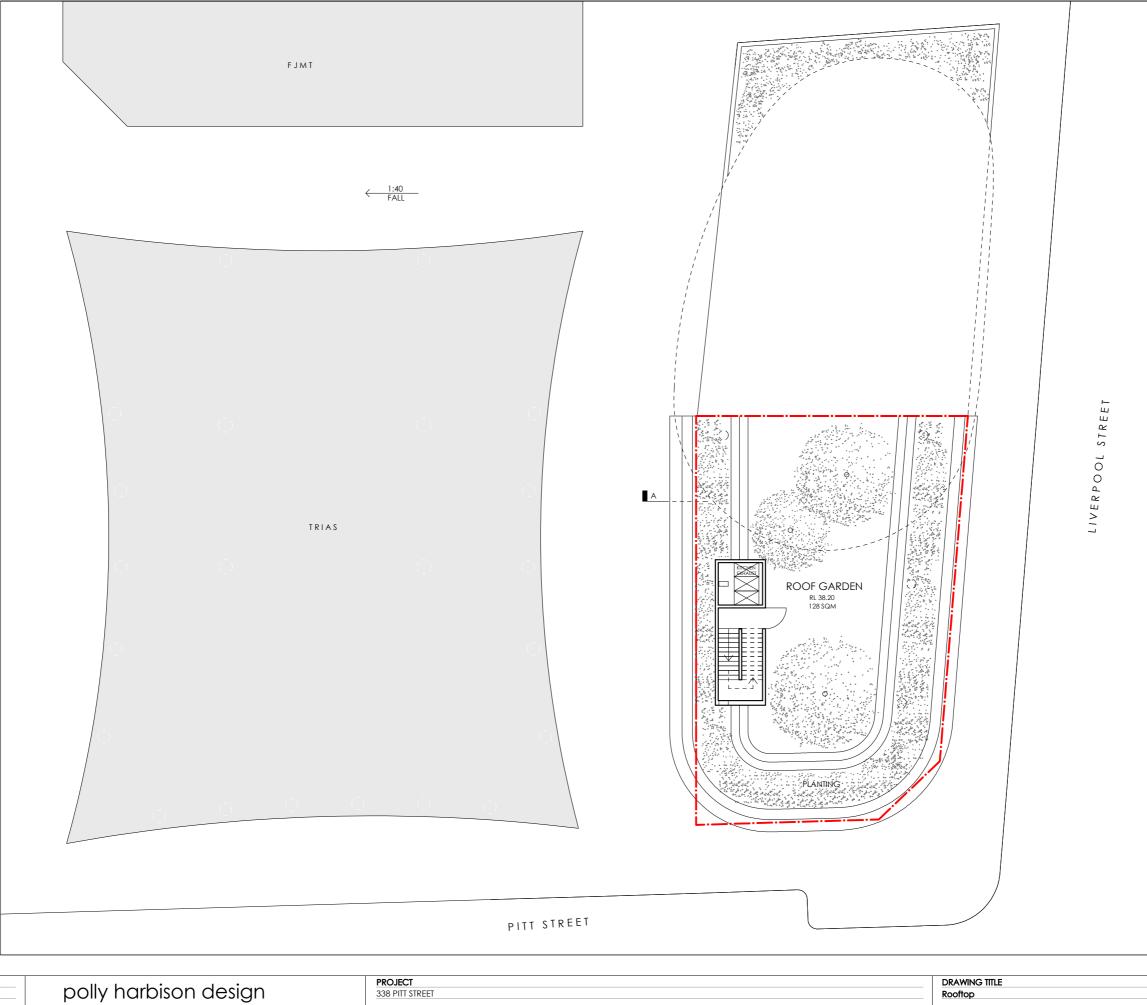

Polly Harbison Design Pty Ltd Studio 4, Level 2, 66 Oxford St, Darlinghurst NSW 2010 T: +61 414 850 136 Email: info@pollyharbison.com.au

| PROJECT             | DRAWING    |
|---------------------|------------|
| 338 PITT STREET     | Rooftop    |
|                     |            |
|                     |            |
|                     |            |
| CLIENT              | DATE 06.12 |
| FJMT FOR HANS GROUP |            |
|                     |            |
|                     |            |

2.2019

DA-106