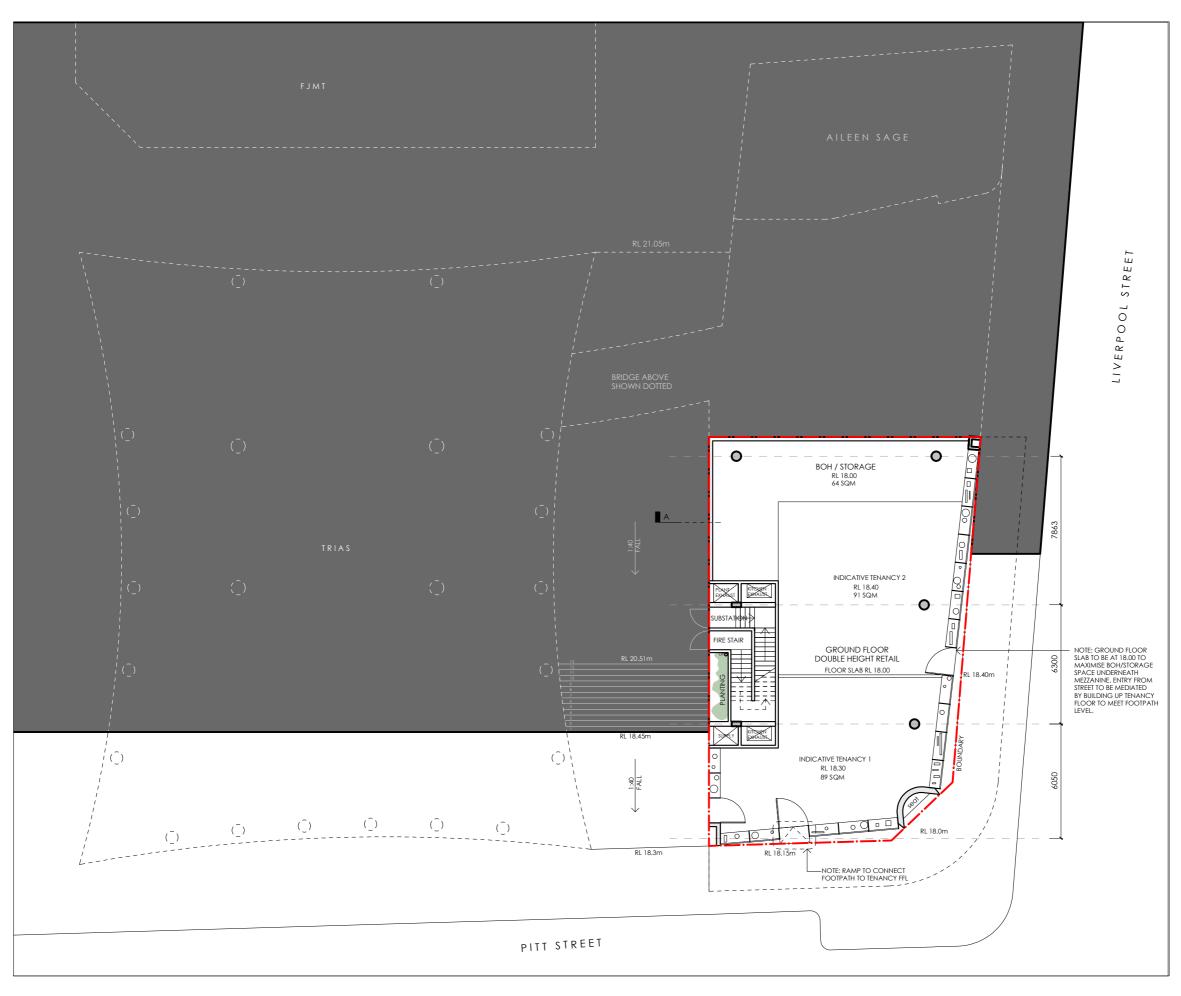

polly harbison design

Polly Harbison Design Pty Ltd Studio 4, Level 2, 66 Oxford St, Darlinghurst NSW 2010 T: +61 414 850 136 Email: info@pollyharbison.com.au

| PROJECT             | DRAWING T                |
|---------------------|--------------------------|
| 338 PITT STREET     | DRAWING T<br>Ground Floo |
|                     |                          |
|                     |                          |
|                     |                          |
| CLIENT              | DATE 06.12               |
| FJMT FOR HANS GROUP |                          |
|                     |                          |

TITLE oor

|  | DESCRIPTION                                                                                                                                                                                                                                                                                                        |
|--|--------------------------------------------------------------------------------------------------------------------------------------------------------------------------------------------------------------------------------------------------------------------------------------------------------------------|
|  | CONSTRUCTION DOCUMENTATION                                                                                                                                                                                                                                                                                         |
|  | Polly Harbison Design Pty. Ltds is the owner of the<br>copyright subsisting in these documents. They must not<br>be used, reproduced or copied in whole or part nor<br>may the information, ideas and concepts therein<br>contained be disclosed to any person without the prior<br>written consent of the owners. |