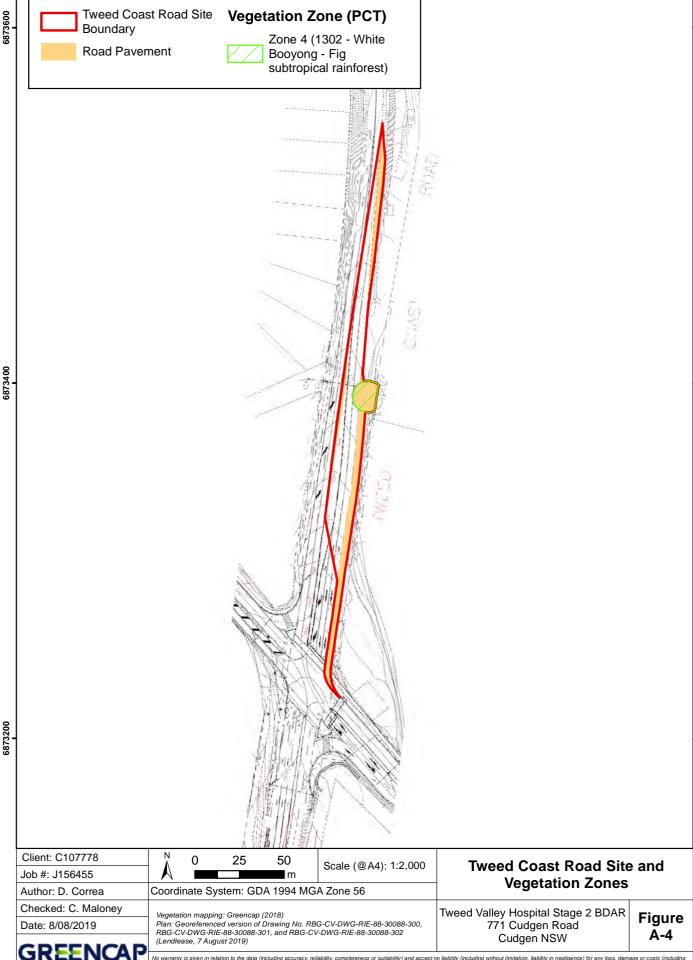

## Stage 2 SSD: Biodiversity Development Assessment Report

**Tweed Valley Hospital** 

APPENDIX A. TWEED VALLEY HOSPITAL PROPOSED SITE PLAN AND TWEED COAST ROAD DEVELOPMENT FOOTPRINT

greencap.com.au

1 360://Tweed Valley Hospital/TVH\_BS\_SITE\_R2(