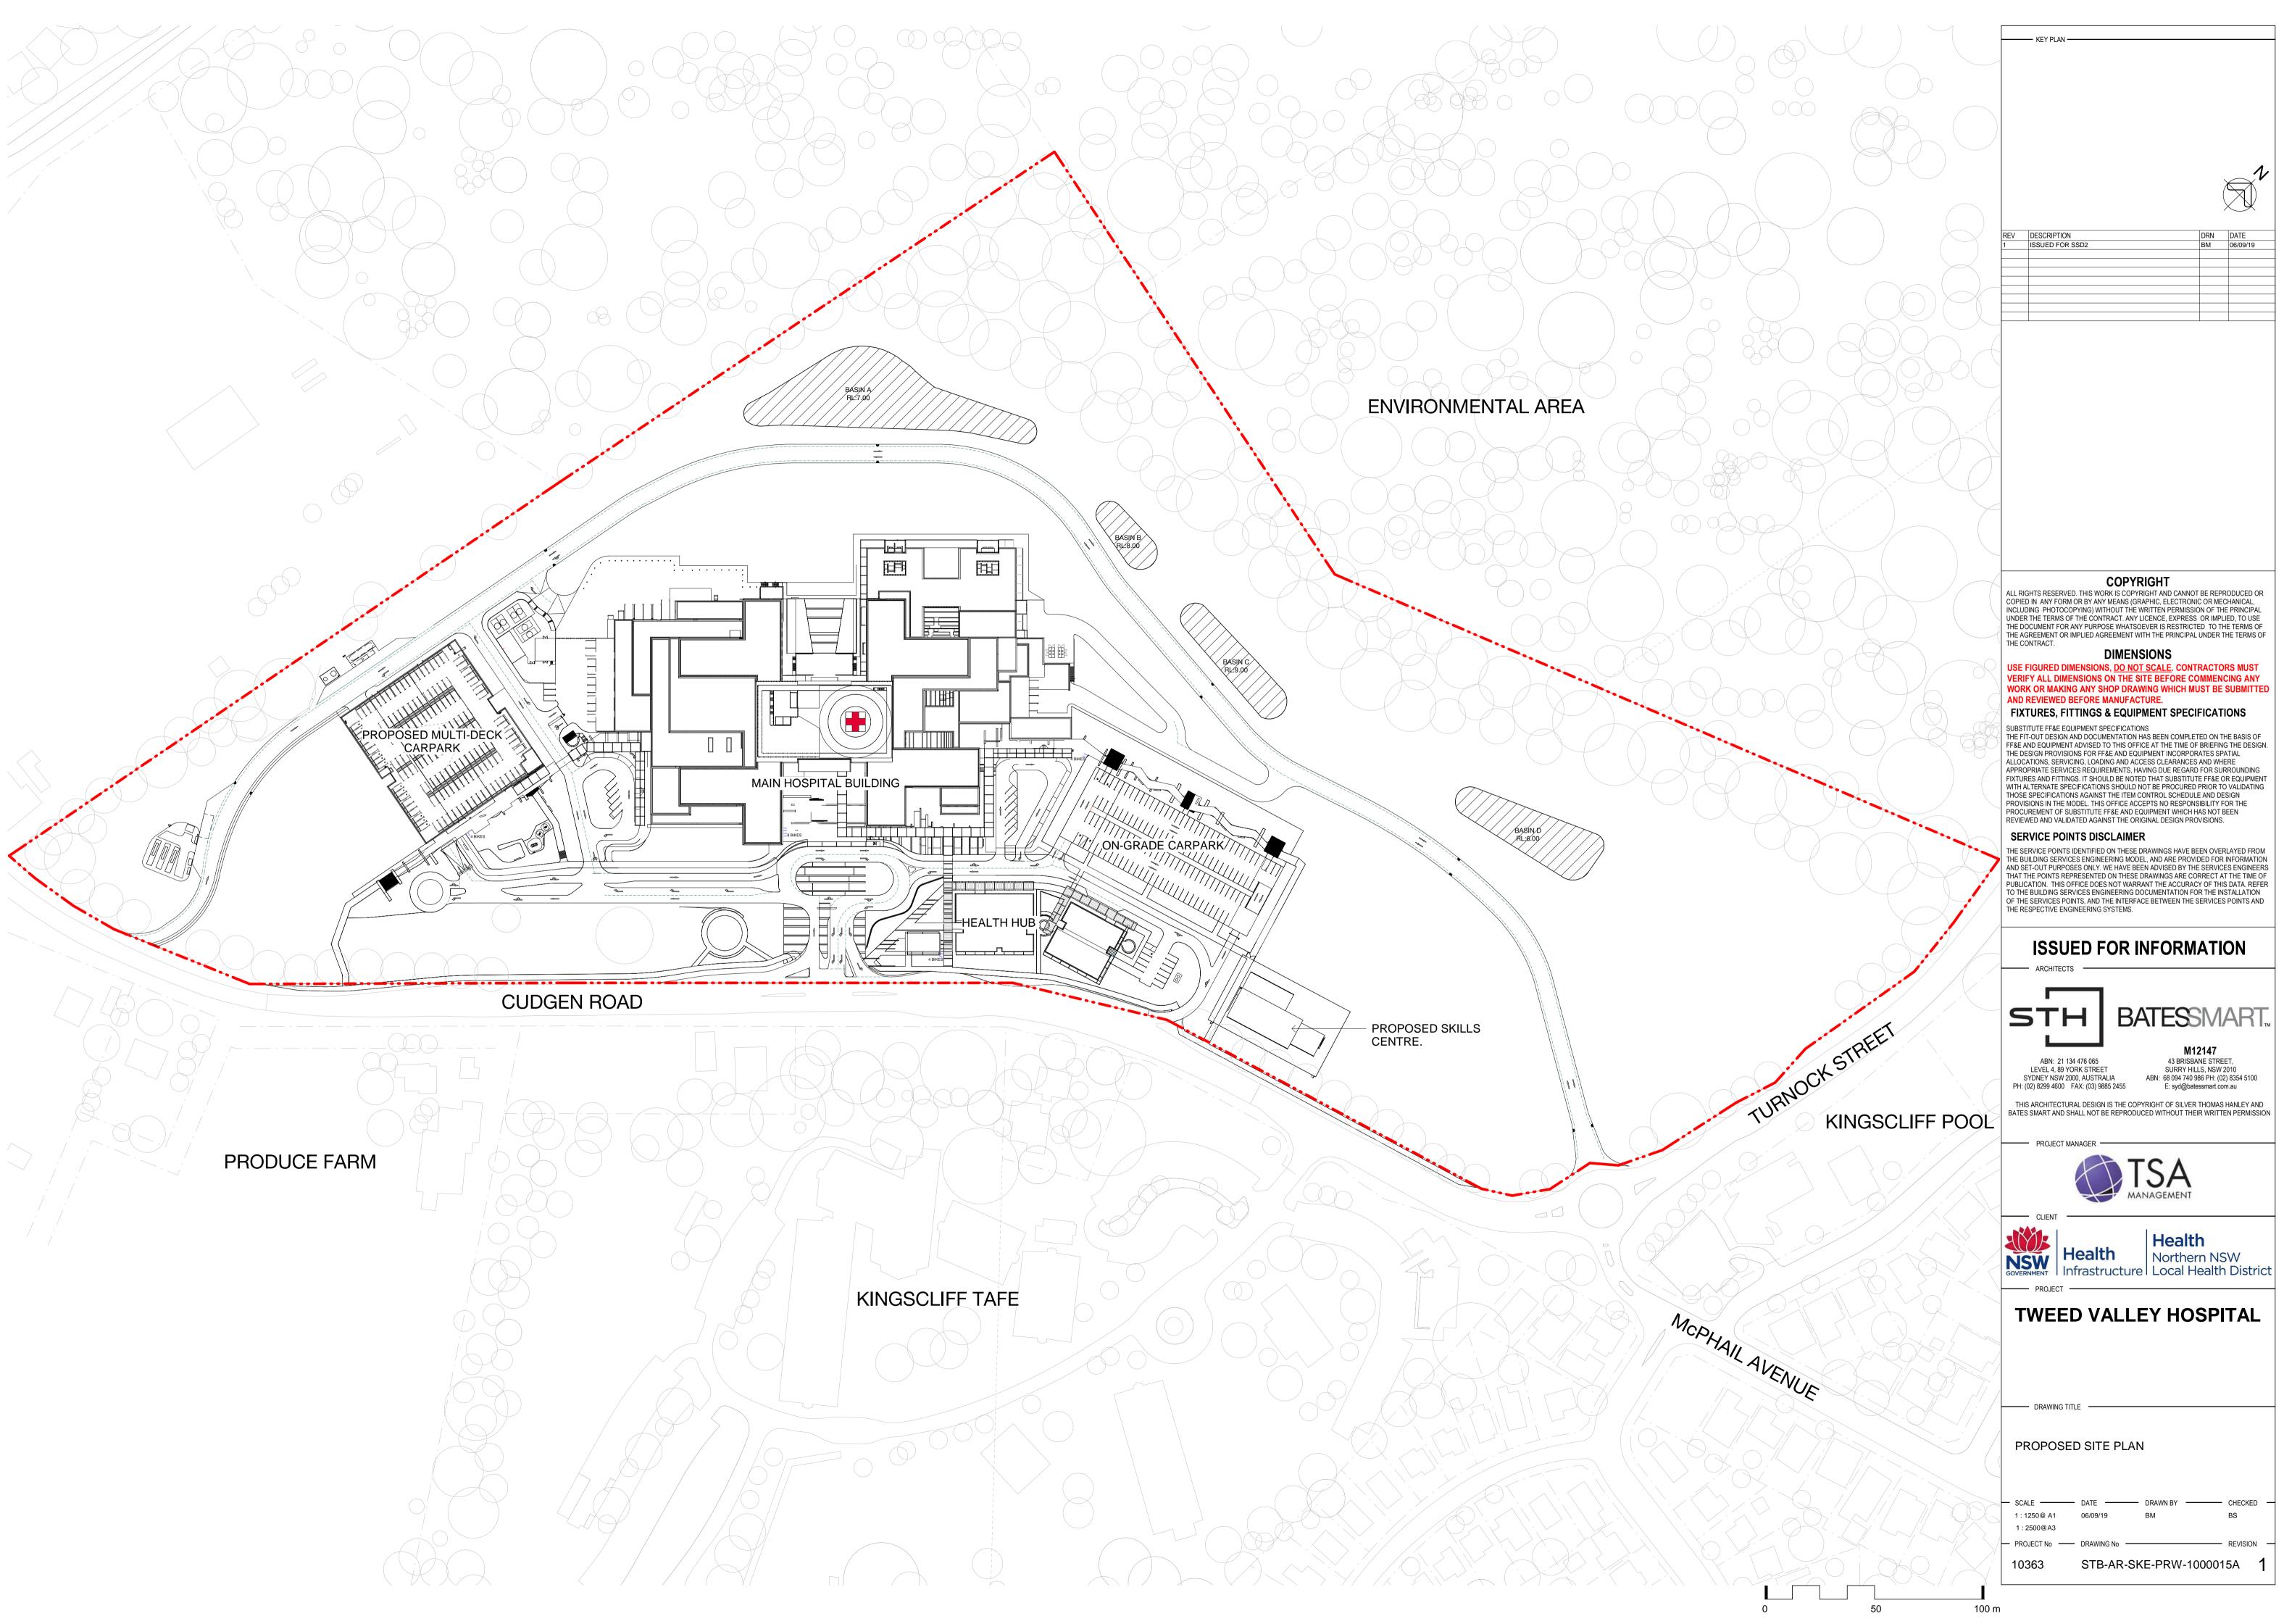

## Stage 2 SSD: Biodiversity Development Assessment Report

**Tweed Valley Hospital** 

APPENDIX A. TWEED VALLEY HOSPITAL PROPOSED SITE PLAN AND TWEED COAST ROAD DEVELOPMENT FOOTPRINT

greencap.com.au

1 360://Tweed Valley Hospital/TVH\_BS\_SITE\_R2(