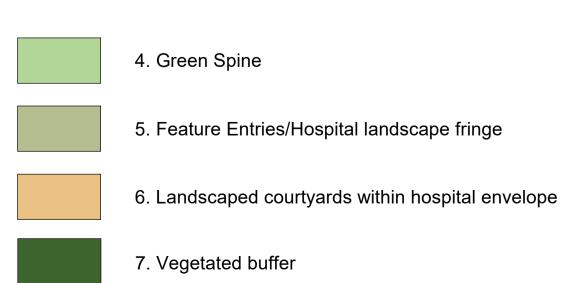

## LEGEND

1. Retained forest - Restored and enhanced in accordance with Biodiversity Management Plan

2a. Bioretention planting

2b. Rain Gardens

3. Hospital landscape

8. Embellished Buffer - Embellished in accordance with Biodiversity Management Plan

9. Hydromulched/drill seeded lawn (Exotic grass-mowing maintenance eg. couch, buffalo)

10. Lawn with clusters of native planting

11. Health Hub

12a. Existing Orchard

12b. Community Garden Opportunity

12c. Therapy garden Opportunity