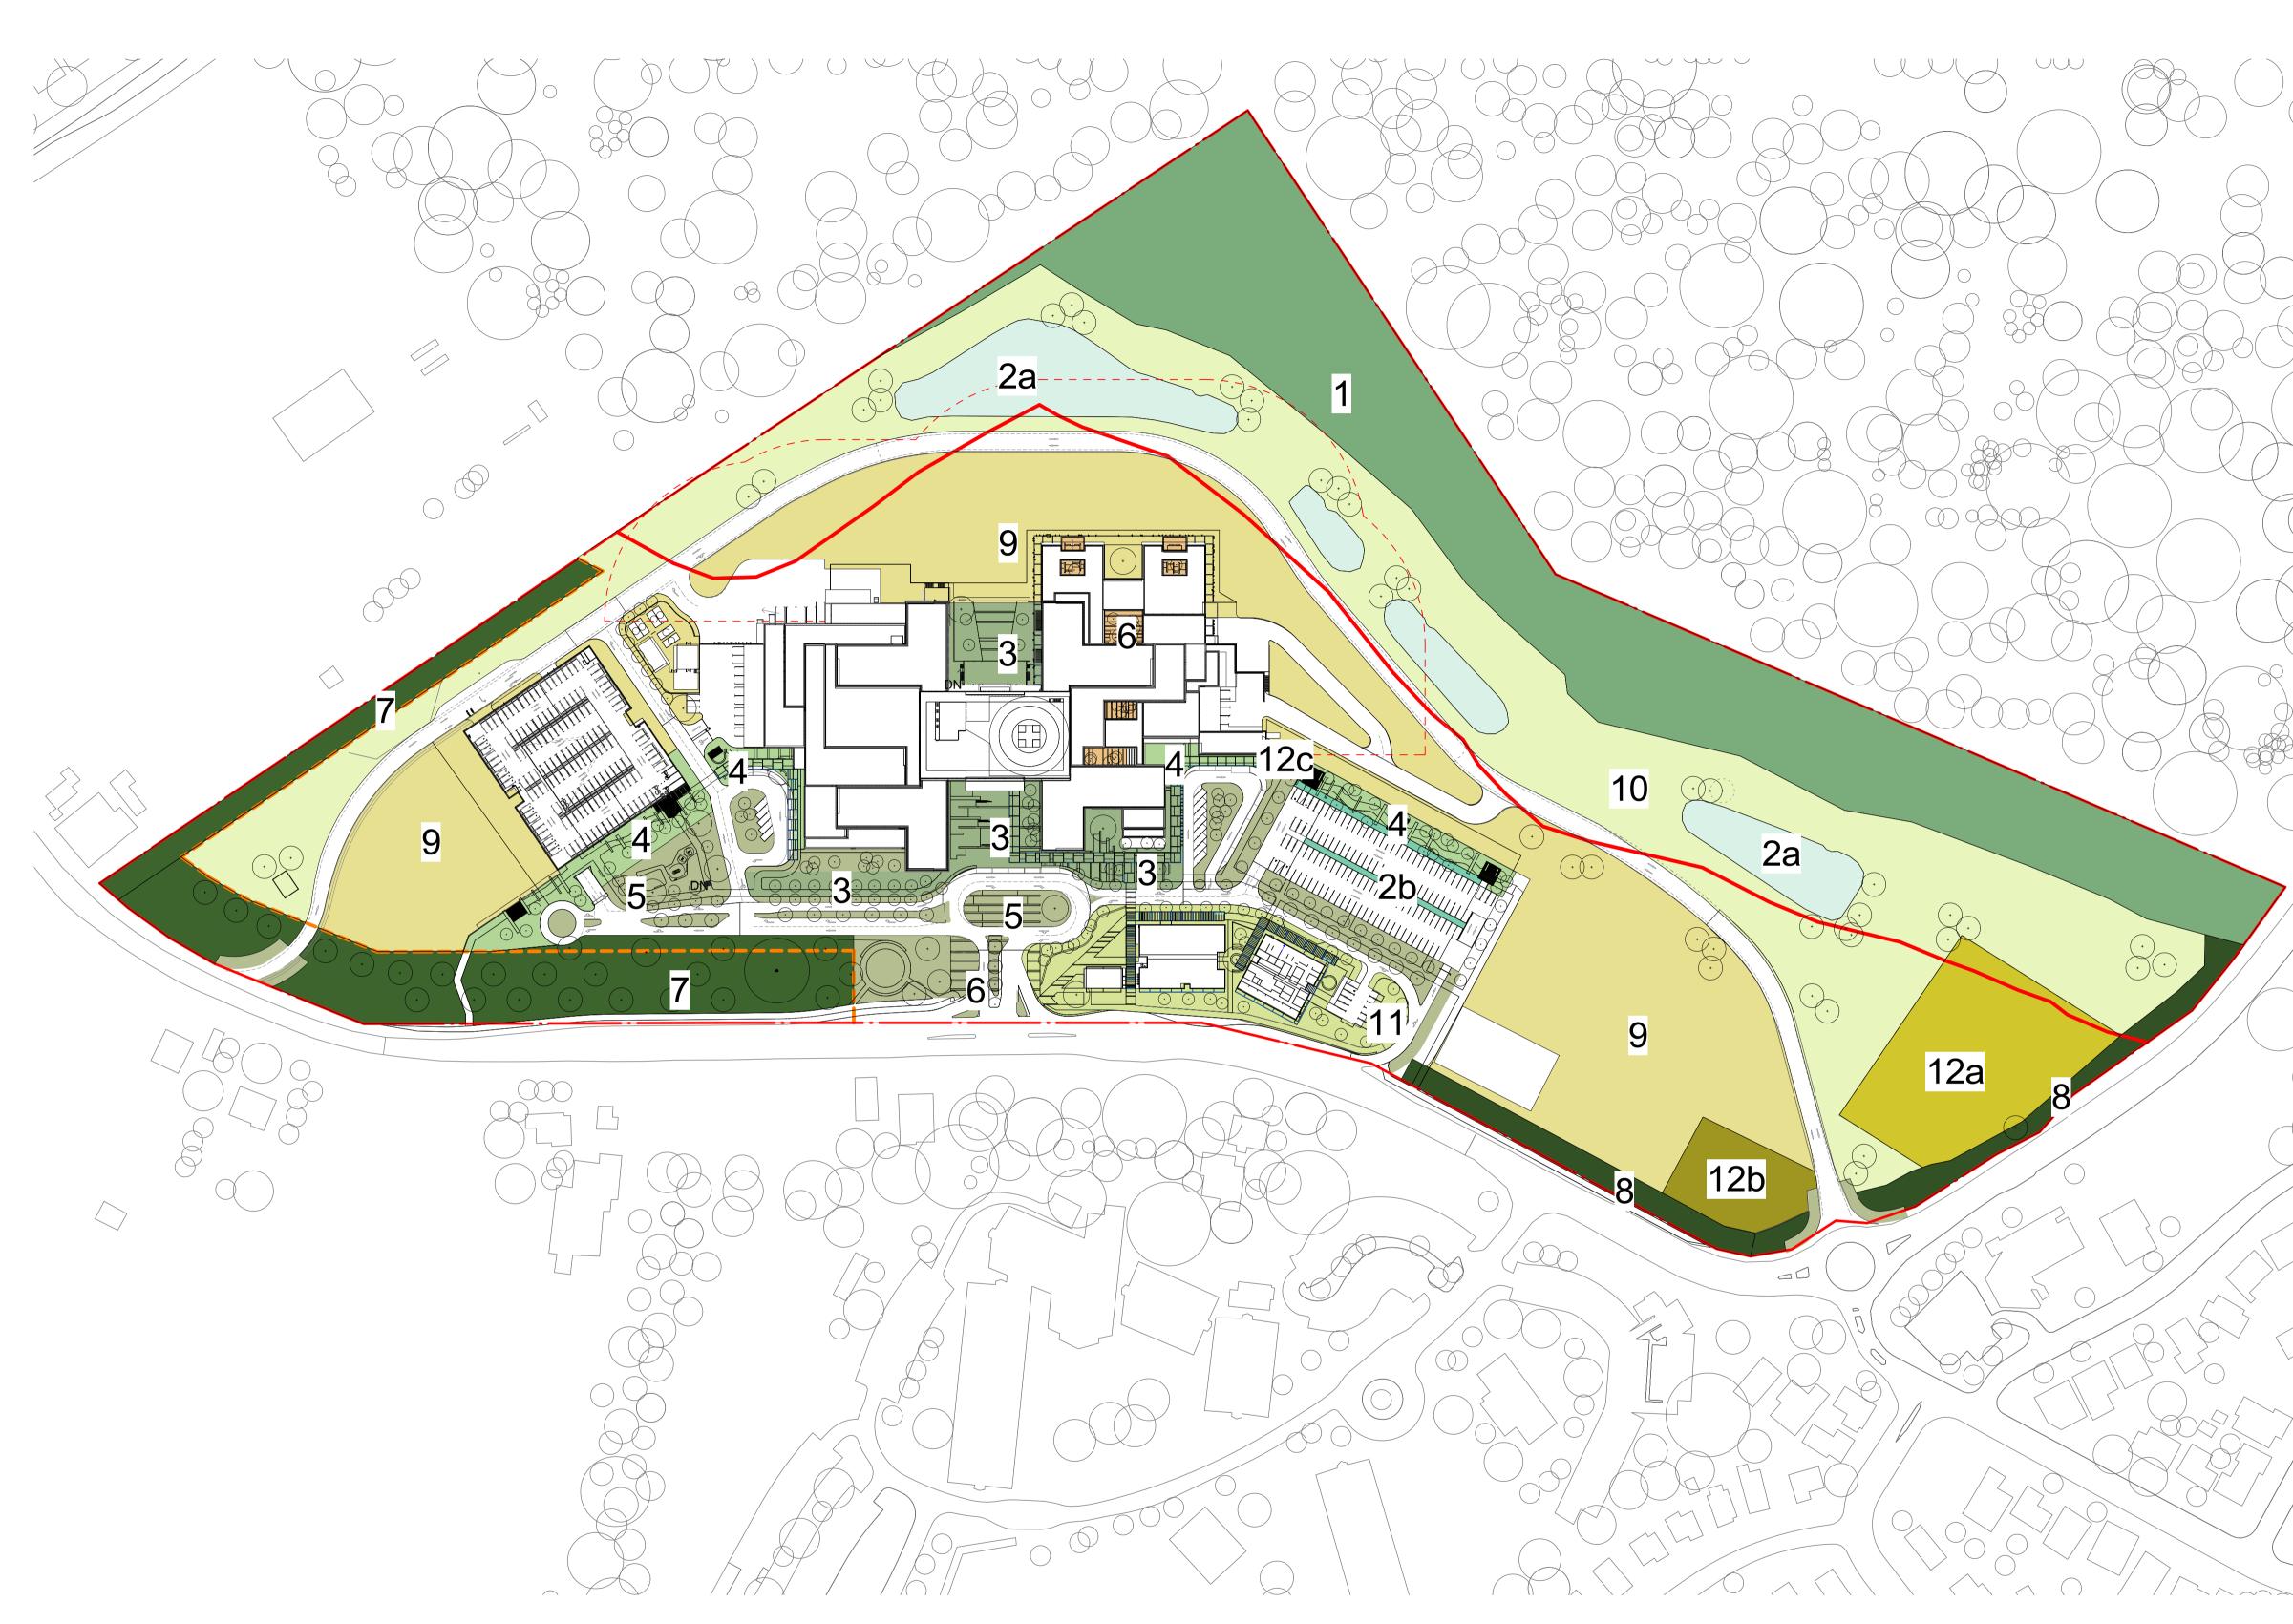

## LEGEND

1. Retained forest - Restored and enhanced in accordance with Biodiversity Management Plan

2a. Bioretention planting

2b. Rain Gardens

3. Hospital landscape

8. Embellished Buffer - Embellished in accordance with Biodiversity Management Plan

9. Hydromulched/drill seeded lawn (Exotic grass-mowing maintenance eg. couch, buffalo)

10. Lawn with clusters of native planting

11. Health Hub

12a. Existing Orchard

12b. Community Garden Opportunity

12c. Therapy garden Opportunity