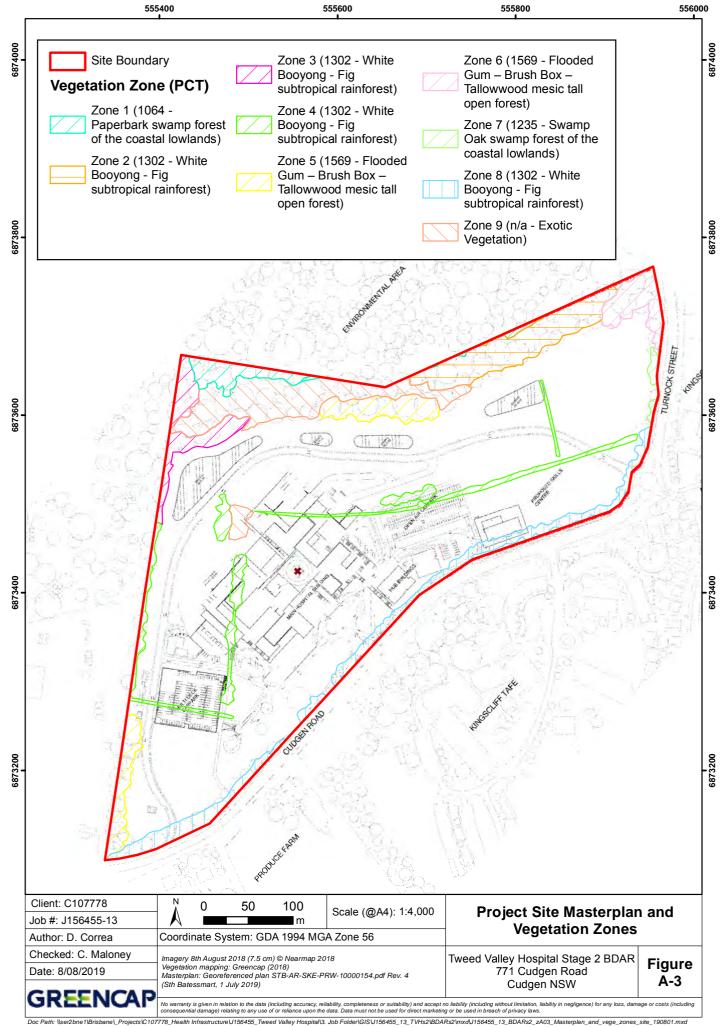

## Stage 2 SSD: Biodiversity Development Assessment Report

**Tweed Valley Hospital** 

APPENDIX A. TWEED VALLEY HOSPITAL PROPOSED SITE PLAN AND TWEED COAST ROAD DEVELOPMENT FOOTPRINT

greencap.com.au

1 360://Tweed Valley Hospital/TVH\_BS\_SITE\_R2(