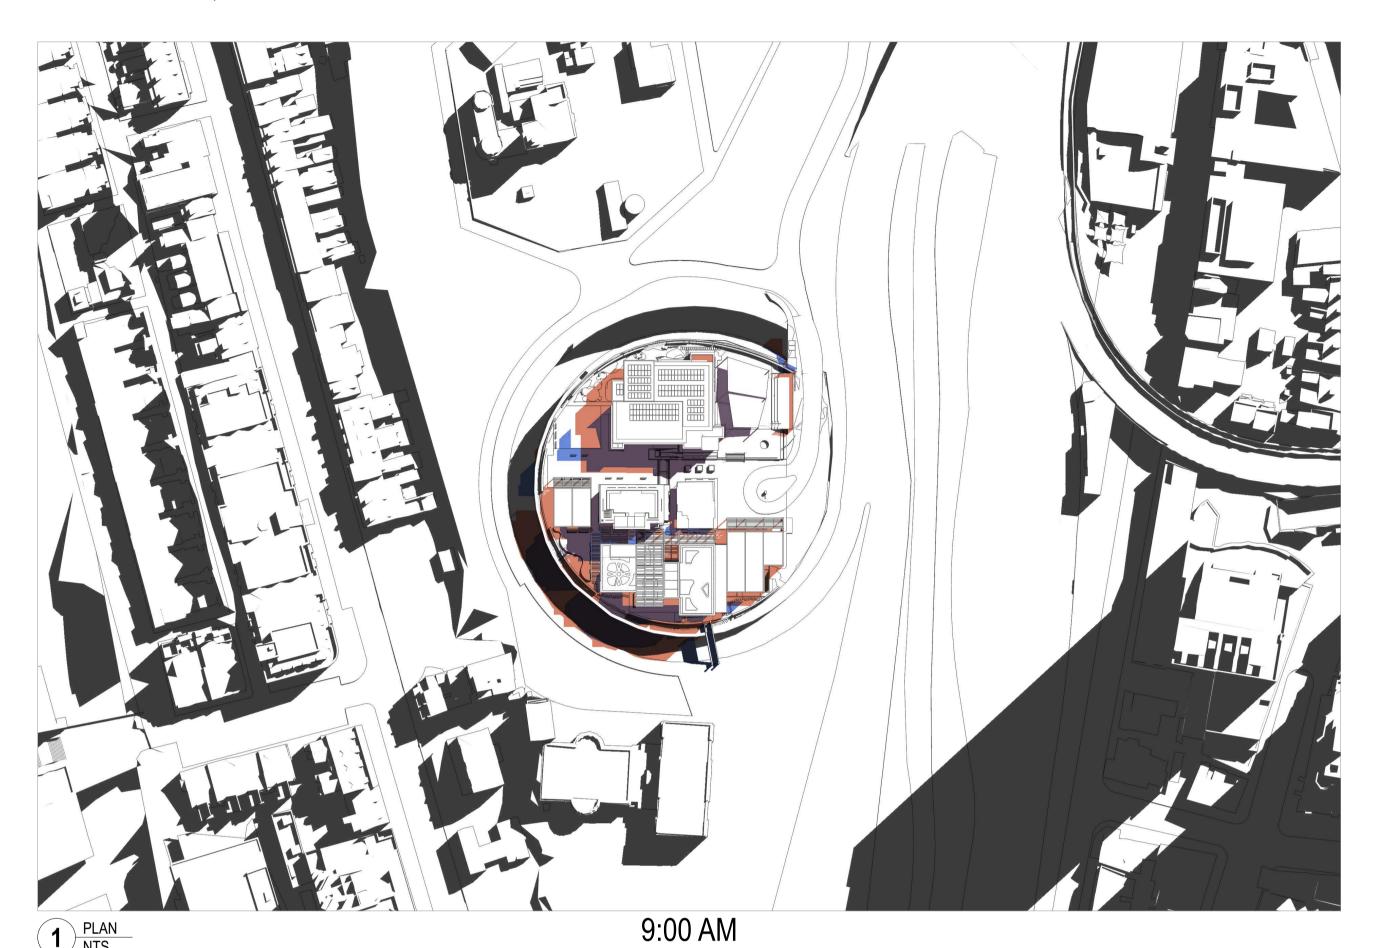

## SEPTEMBER 23<sup>rd</sup> SPRING EQUINOX

SSDA01 21/1/20 SSDA AWY DB

rev date name by chk

ALL DIMENSIONS AND EXISTING CONDITIONS

SHALL BE CHECKED AND VERIFIED BY THE CONTRACTOR BEFORE PROCEEDING WITH THE WORK.

• ALL LEVELS RELATIVE TO 'AUSTRALIAN HEIGHT DATUM'.

o DO NOT SCALE DRAWINGS. USE FIGURED DIMENSIONS ONLY.

**EXISTING CONTEXT** 

EXISTING BUILDINGS SHADOWS

PROPOSED BUILDINGS SHADOWS

SHADOWS

fjmt studio architecture interiors landscape urban community
sydney melbourne uk
Level 5, 70 King Street t +61 2 9251 7077 w fjmtstudio.com

Fort Street Public School
Observatory Hill
Sydney NSW 2000

Shadow Studies
Shadow Diagrams - 23 Sept 9am-12pm

scale Not to Scale first issued 21/01/20

project code sheet no. revision

FSS DA-6007 SSDA01