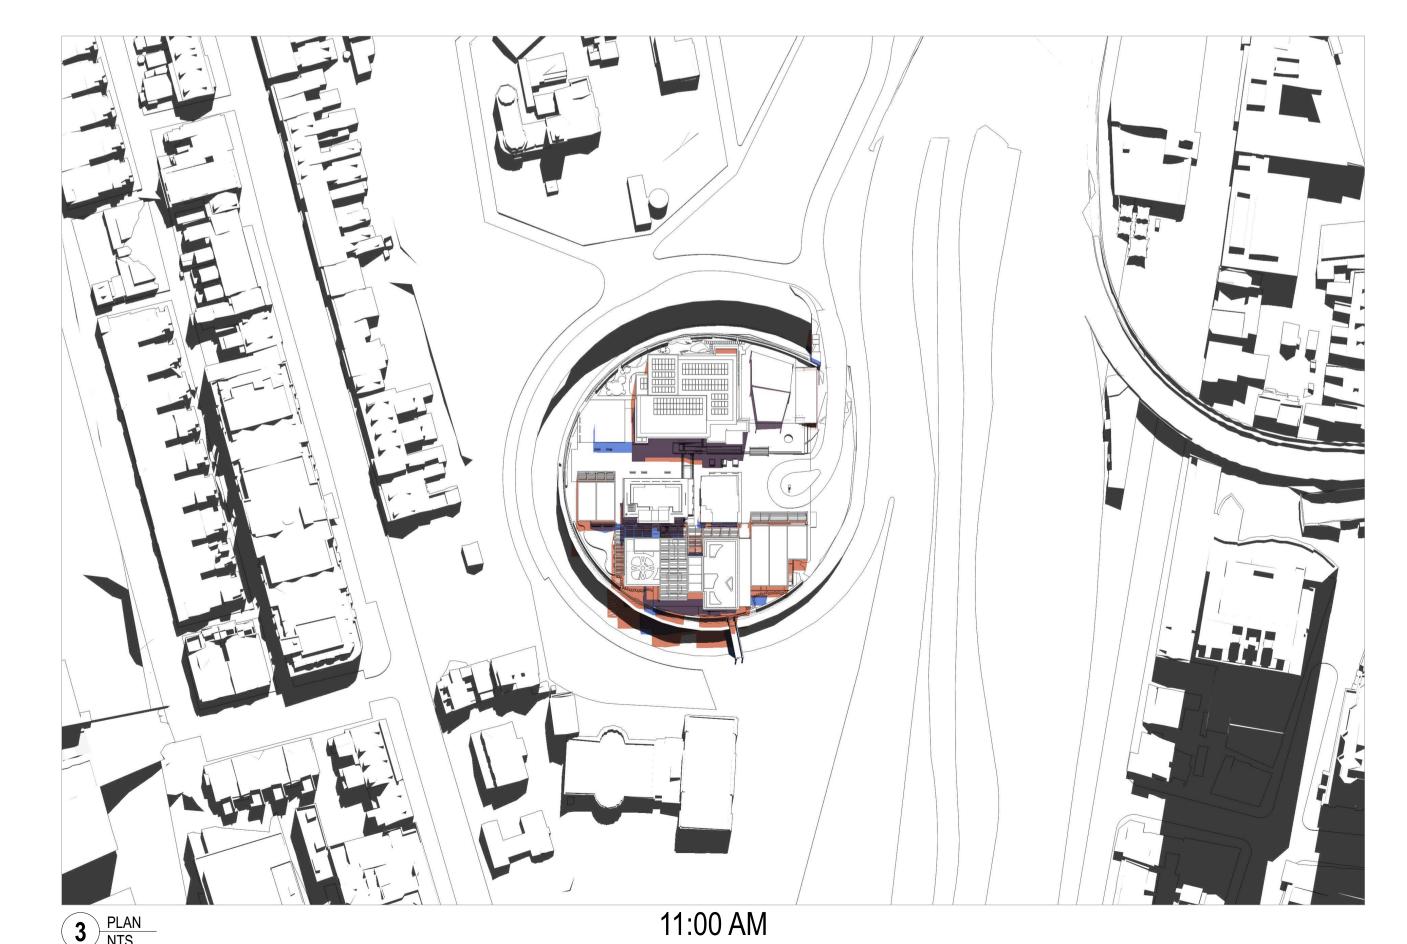

## SEPTEMBER 23<sup>rd</sup> SPRING EQUINOX

SSDA01 21/1/20 SSDA AWY DB

rev date name by chk

ALL DIMENSIONS AND EXISTING CONDITIONS

SHALL BE CHECKED AND VERIFIED BY THE CONTRACTOR BEFORE PROCEEDING WITH THE WORK.

• ALL LEVELS RELATIVE TO 'AUSTRALIAN HEIGHT DATUM'.

o DO NOT SCALE DRAWINGS. USE FIGURED DIMENSIONS ONLY.

**EXISTING CONTEXT** 

EXISTING BUILDINGS SHADOWS

PROPOSED BUILDINGS SHADOWS

SHADOWS

fjmt studio architecture interiors landscape urban community
sydney melbourne uk
Level 5, 70 King Street t +61 2 9251 7077 w fjmtstudio.com

Fort Street Public School
Observatory Hill
Sydney NSW 2000

Shadow Studies
Shadow Diagrams - 23 Sept 9am-12pm

scale Not to Scale first issued 21/01/20

project code sheet no. revision

FSS DA-6007 SSDA01