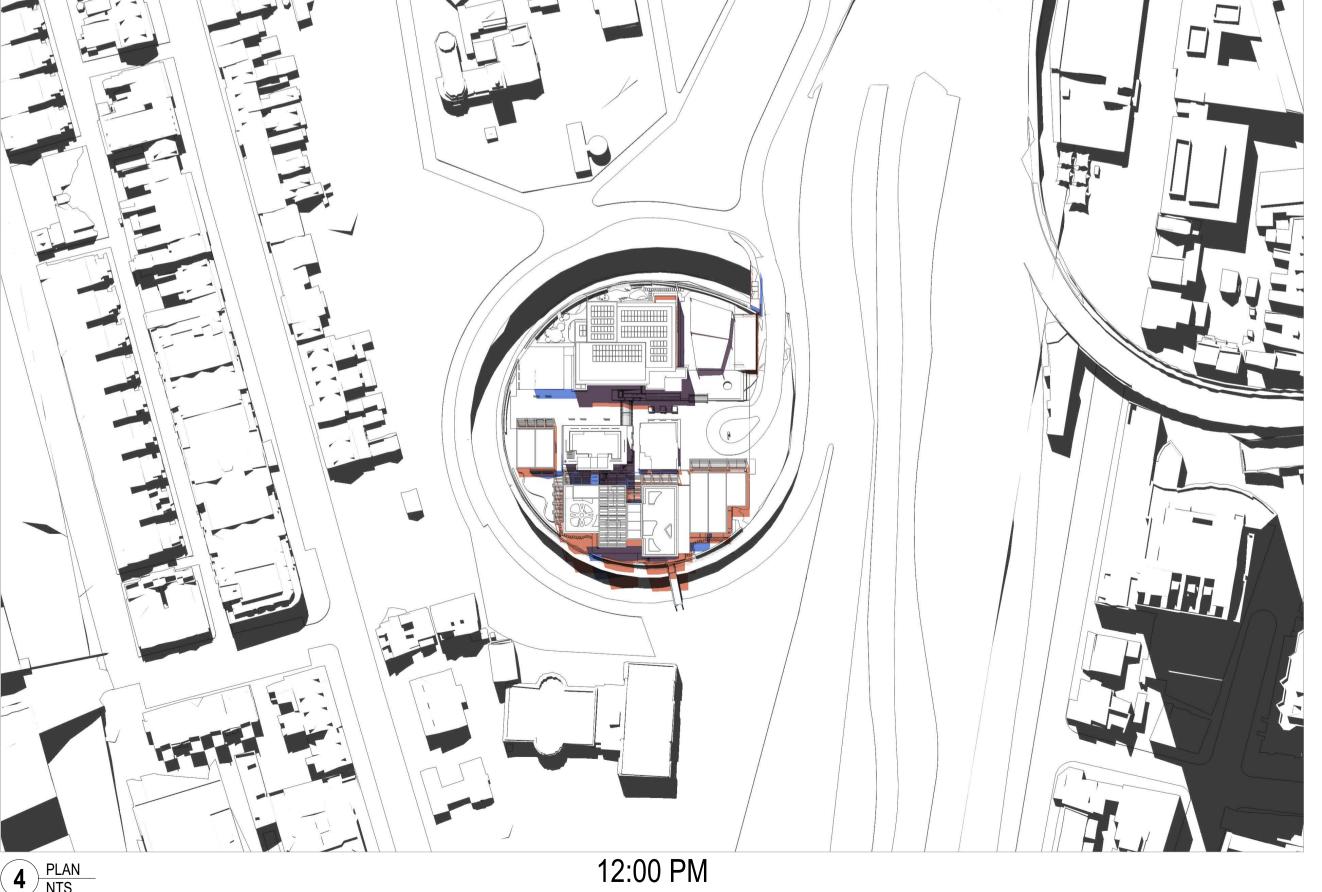

## SEPTEMBER 23<sup>rd</sup> SPRING EQUINOX

SSDA01 21/1/20 SSDA AWY DB

rev date name by chk

ALL DIMENSIONS AND EXISTING CONDITIONS

SHALL BE CHECKED AND VERIFIED BY THE CONTRACTOR BEFORE PROCEEDING WITH THE WORK.

• ALL LEVELS RELATIVE TO 'AUSTRALIAN HEIGHT DATUM'.

o DO NOT SCALE DRAWINGS. USE FIGURED DIMENSIONS ONLY.

**EXISTING CONTEXT** 

EXISTING BUILDINGS SHADOWS

PROPOSED BUILDINGS SHADOWS

SHADOWS

fjmt studio architecture interiors landscape urban community
sydney melbourne uk
Level 5, 70 King Street t +61 2 9251 7077 w fjmtstudio.com

Fort Street Public School
Observatory Hill
Sydney NSW 2000

Shadow Studies
Shadow Diagrams - 23 Sept 9am-12pm

scale Not to Scale first issued 21/01/20

project code sheet no. revision

FSS DA-6007 SSDA01