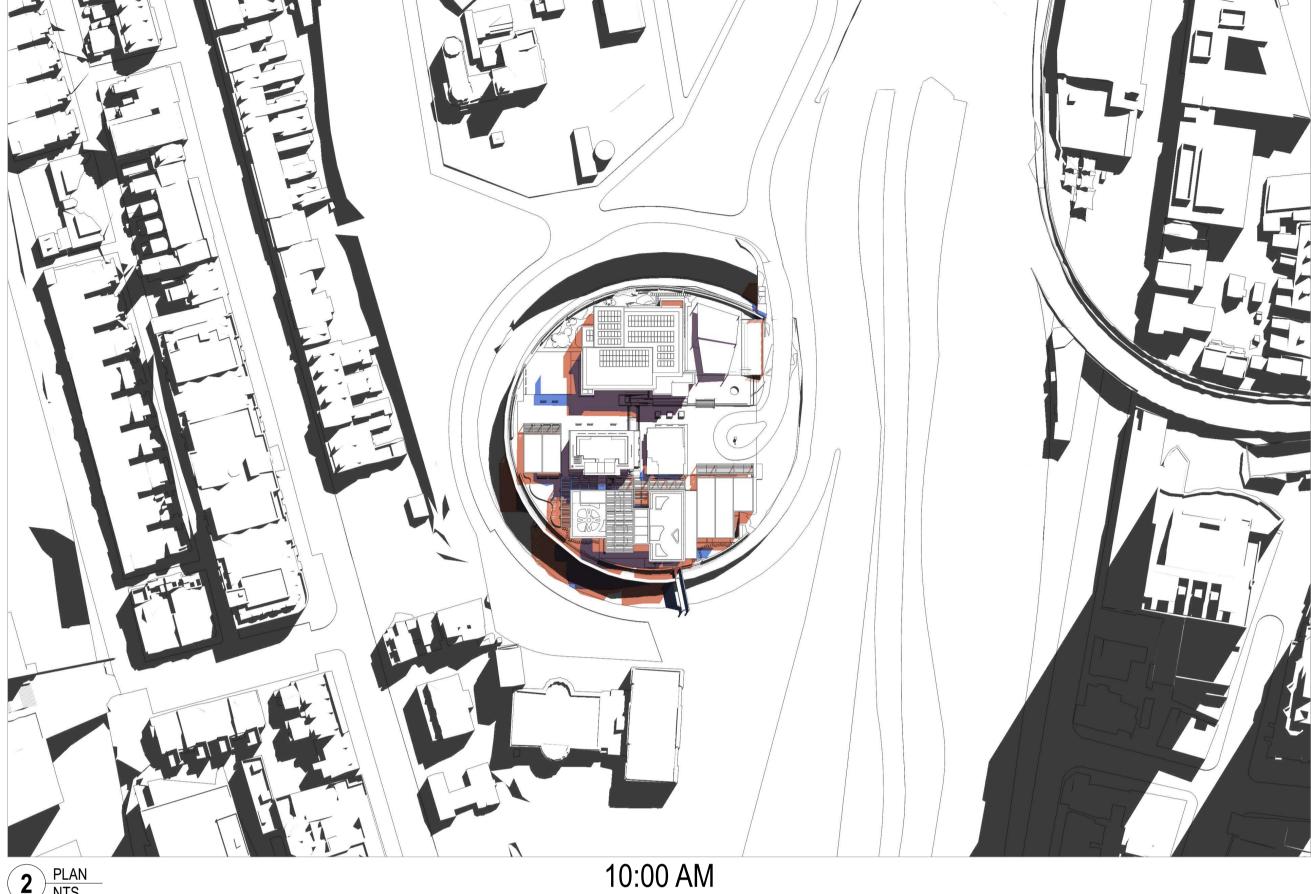

## SEPTEMBER 23<sup>rd</sup> SPRING EQUINOX

SSDA01 21/1/20 SSDA AWY DB

rev date name by chk

ALL DIMENSIONS AND EXISTING CONDITIONS

SHALL BE CHECKED AND VERIFIED BY THE CONTRACTOR BEFORE PROCEEDING WITH THE WORK.

• ALL LEVELS RELATIVE TO 'AUSTRALIAN HEIGHT DATUM'.

o DO NOT SCALE DRAWINGS. USE FIGURED DIMENSIONS ONLY.

**EXISTING CONTEXT** 

EXISTING BUILDINGS SHADOWS

PROPOSED BUILDINGS SHADOWS

SHADOWS

fjmt studio architecture interiors landscape urban community
sydney melbourne uk
Level 5, 70 King Street t +61 2 9251 7077 w fjmtstudio.com

Fort Street Public School
Observatory Hill
Sydney NSW 2000

Shadow Studies
Shadow Diagrams - 23 Sept 9am-12pm

scale Not to Scale first issued 21/01/20

project code sheet no. revision

FSS DA-6007 SSDA01