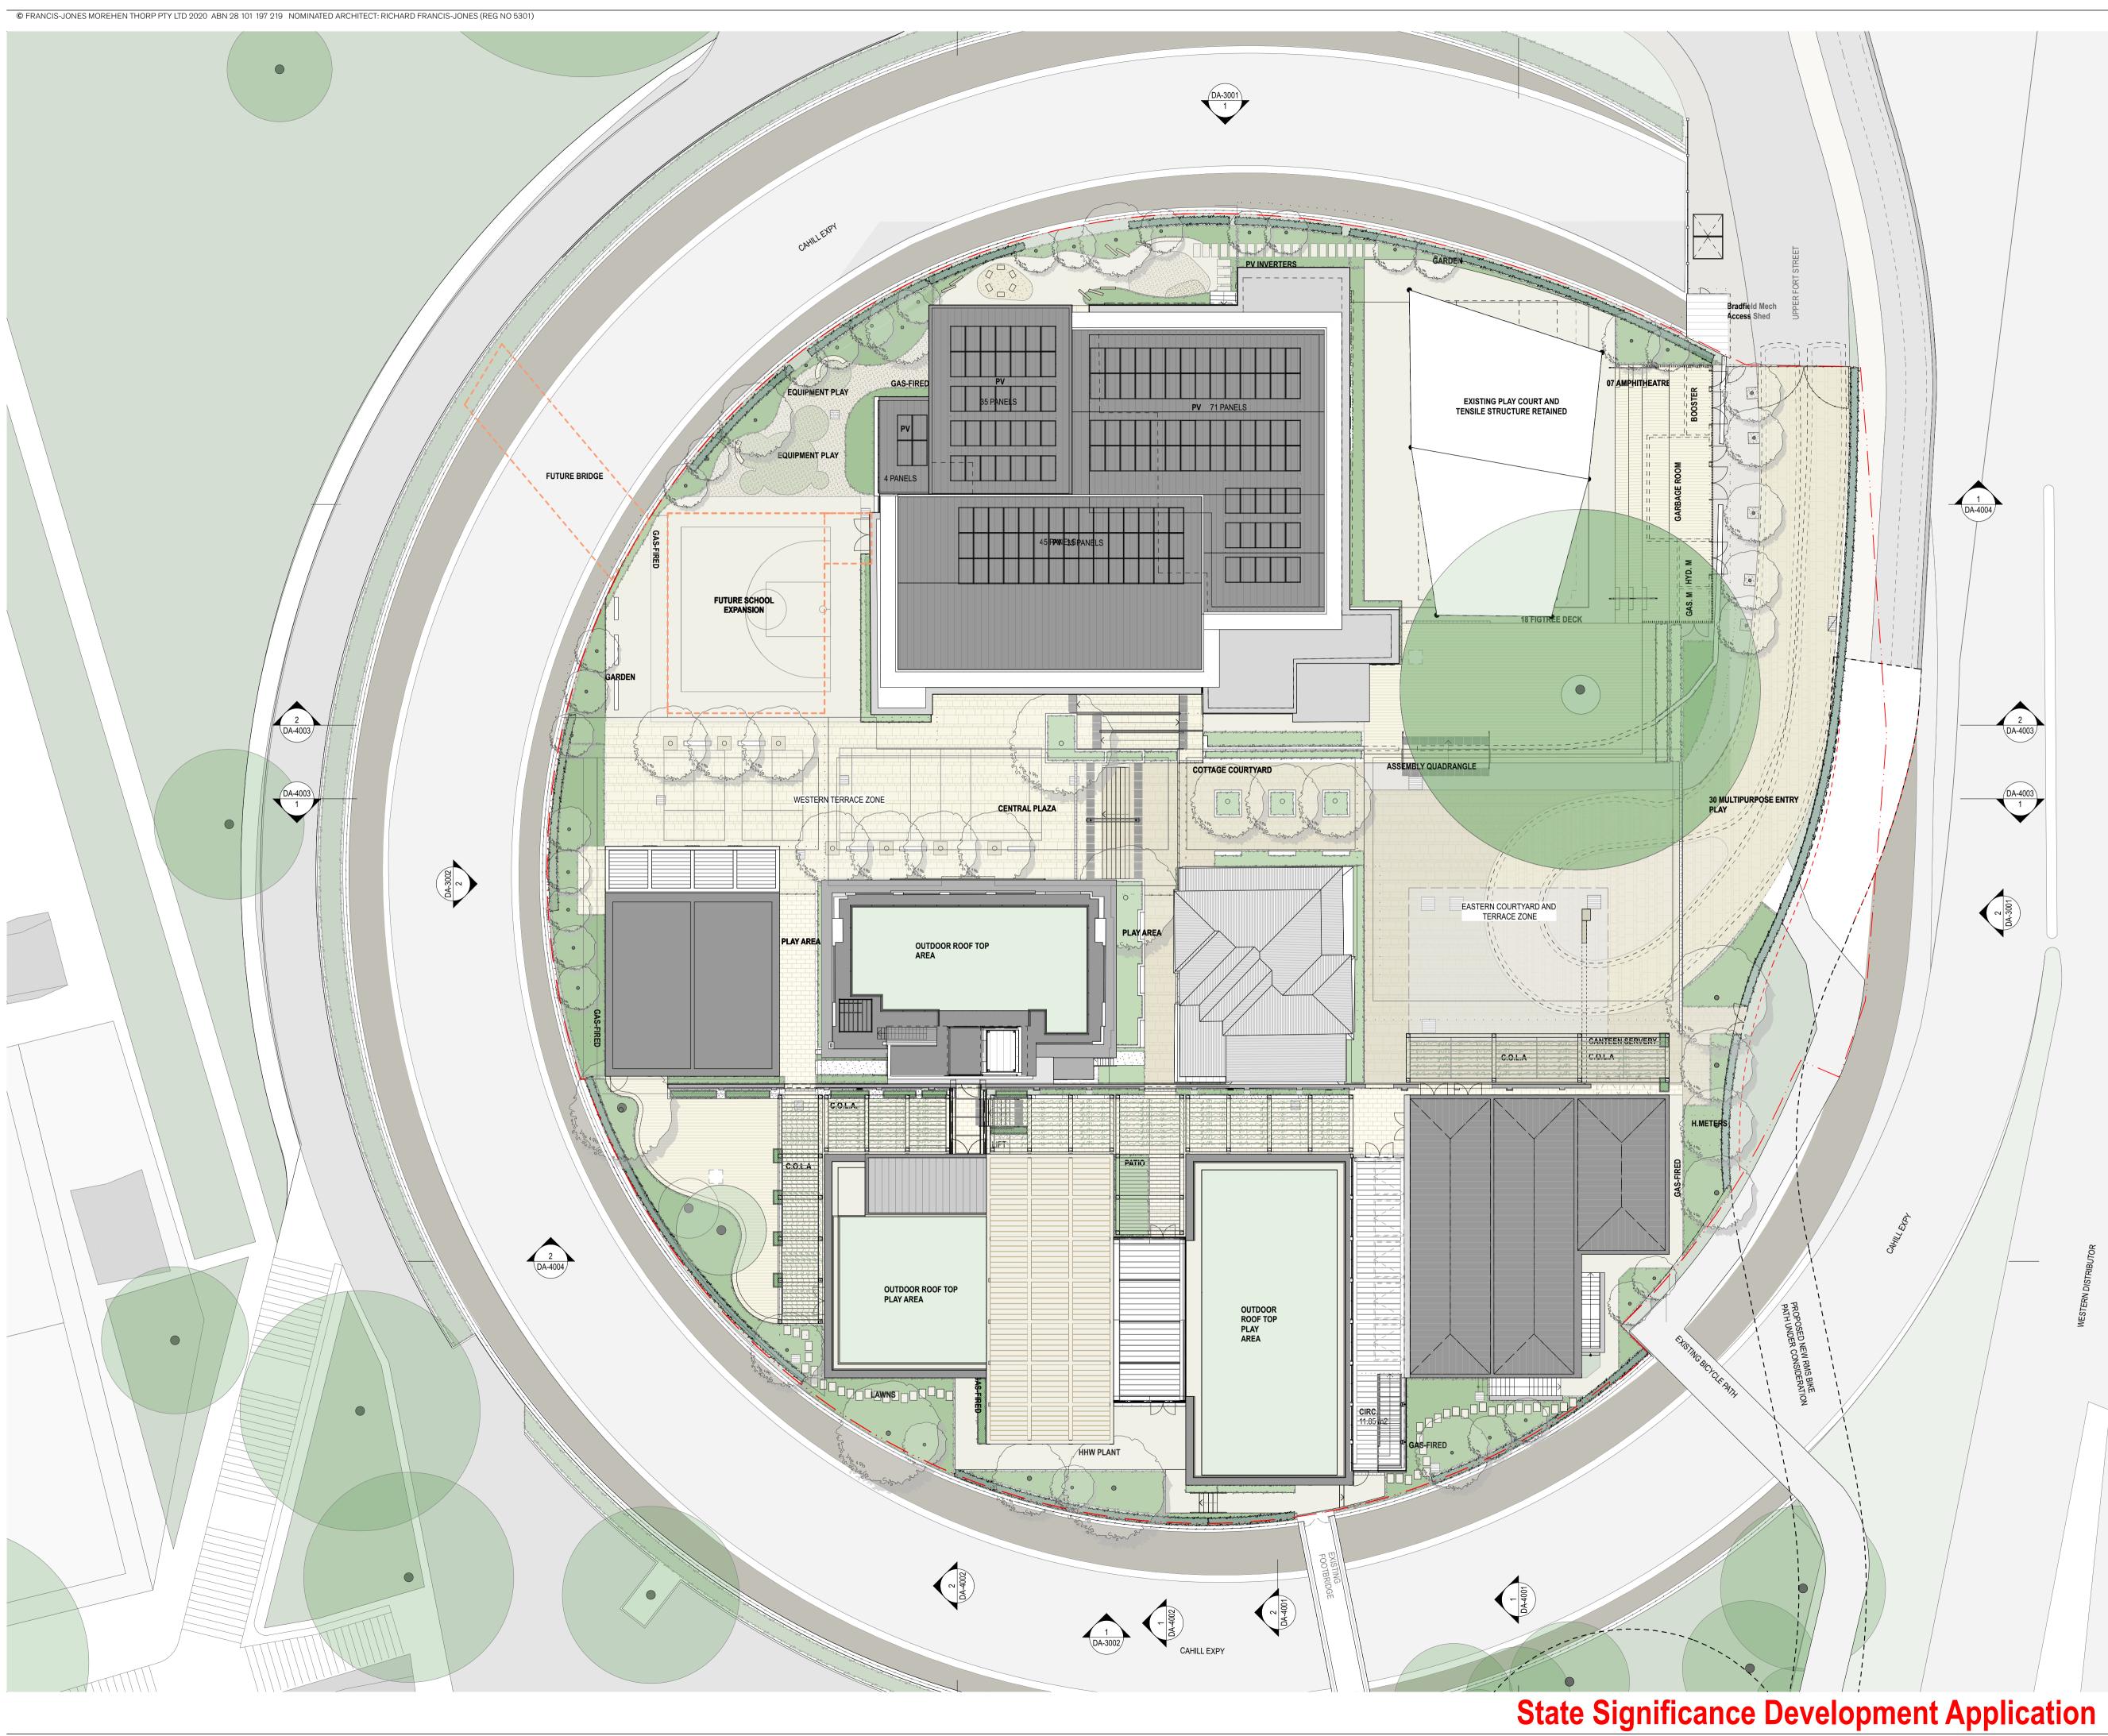

Fort Street Public School Observatory Hill Sydney NSW 2000

## General Arrangement Plans Proposed Plan - Roof

scale 1:200 @ A1 first issued project code sheet no. FSS

23/9/19

revisior

DA-2005 SSDA01