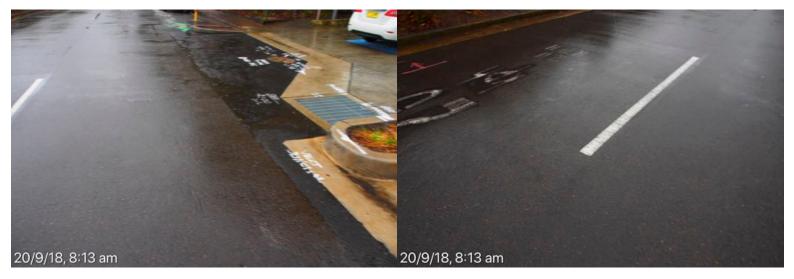

# **Botany Street**

East kerb, gutter, footpath & council assets from High St to East kerb, gutter, footpath & council assets from High St to Magill St, poor state of repair. 20 September 2018 at 7:37:48 am

#### **Botany Street**

East kerb, gutter, footpath & council assets from High St to East kerb, gutter, footpath & council assets from High St to Magill St, poor state of repair. 20 September 2018 at 7:37:50 am

## **Botany Street**

East kerb, gutter, footpath & council assets from High St to East kerb, gutter, footpath & council assets from High St to Magill St, poor state of repair. 20 September 2018 at 7:37:52 am