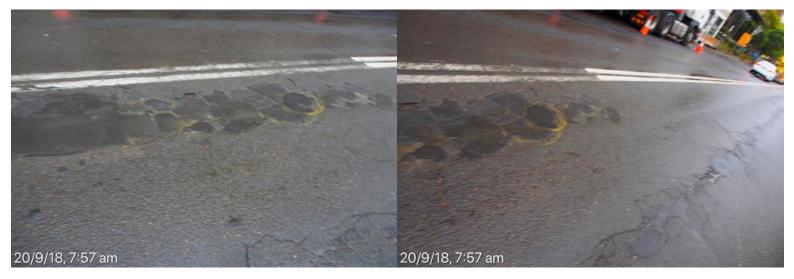

## **Botany Street**

Road surface from High St to Magill St, poor state of repair.

20 September 2018 at 7:53:21 am