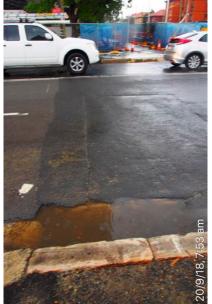

## **Botany Street**

Road surface from High St to Magill St, poor state of repair.

20 September 2018 at 7:53:21 am

# **Botany Street**

Road surface from High St to Magill St, poor state of repair.

20 September 2018 at 7:53:22 am

**Botany Street** Road surface from High St to Magill St, poor state of repair.

20 September 2018 at 7:53:23 am