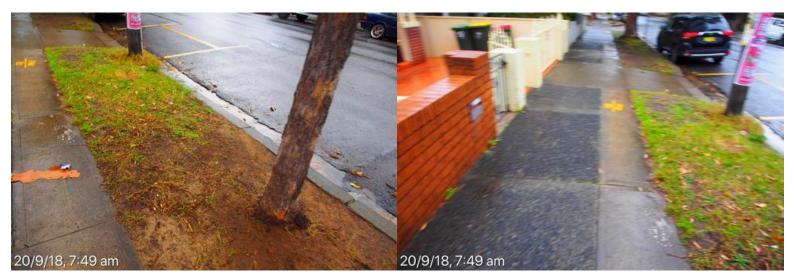

# **Botany Street**

East kerb, gutter, footpath & council assets from High St to East kerb, gutter, footpath & council assets from High St to Magill St, poor state of repair. 20 September 2018 at 7:37:37 am

# **Botany Street**

East kerb, gutter, footpath & council assets from High St to East kerb, gutter, footpath & council assets from High St to Magill St, poor state of repair. 20 September 2018 at 7:37:38 am