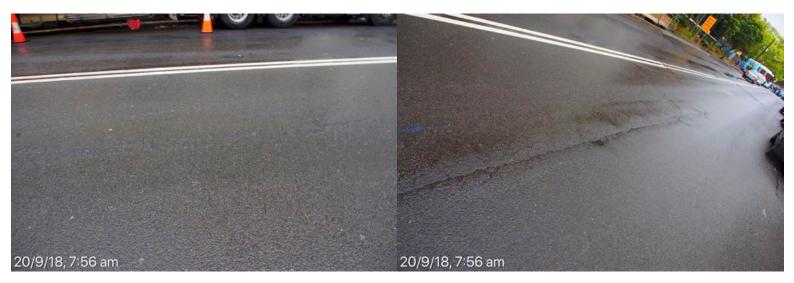

## **Botany Street**

Road surface from High St to Magill St, poor state of repair.

20 September 2018 at 7:53:21 am

# **Botany Street**

Road surface from High St to Magill St, poor state of repair.

20 September 2018 at 7:53:22 am

**Botany Street** Road surface from High St to Magill St, poor state of repair.

20 September 2018 at 7:53:23 am