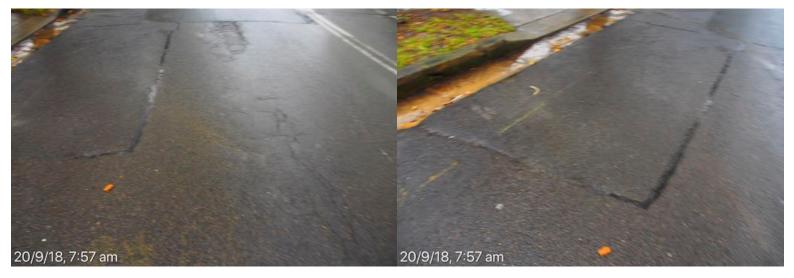

## **Botany Street**

Road surface from High St to Magill St, poor state of repair.

20 September 2018 at 7:53:21 am

# **Botany Street**

Road surface from High St to Magill St, poor state of repair.

20 September 2018 at 7:53:22 am

**Botany Street** Road surface from High St to Magill St, poor state of repair.

20 September 2018 at 7:53:23 am