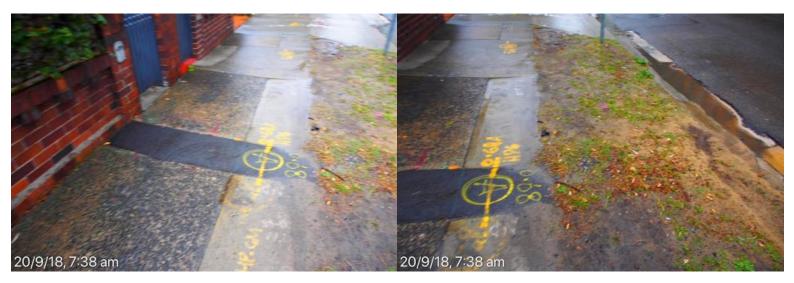

# **Botany Street**

Magill St, poor state of repair. 20 September 2018 at 7:38:06 am

# **Botany Street**

East kerb, gutter, footpath & council assets from High St to East kerb, gutter, footpath & council assets from High St to Magill St, poor state of repair. 20 September 2018 at 7:38:07 am