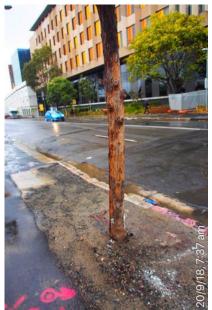

Magill St, poor state of repair. 20 September 2018 at 7:37:33 am

# **Botany Street**

East kerb, gutter, footpath & council assets from High St to East kerb, gutter, footpath & council assets from High St to Magill St, poor state of repair. 20 September 2018 at 7:37:37 am