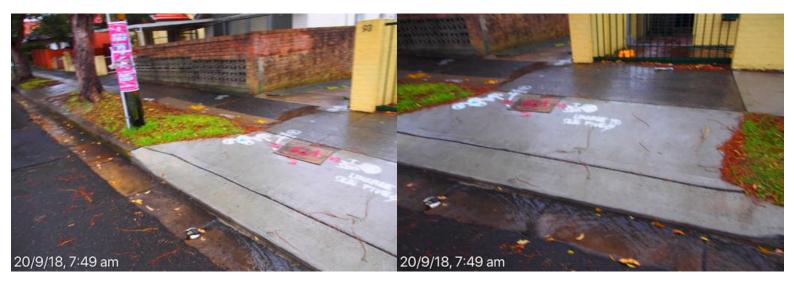

# **Botany Street**

East kerb, gutter, footpath & council assets from High St to East kerb, gutter, footpath & council assets from High St to Magill St, poor state of repair. 20 September 2018 at 7:37:37 am

# **Botany Street**

Magill St, poor state of repair. 20 September 2018 at 7:37:37 am