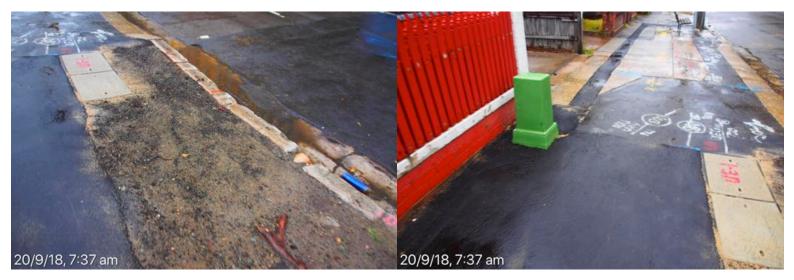

## **Botany Street**

East kerb, gutter, footpath & council assets from High St to East kerb, gutter, footpath & council assets from High St to Magill St, poor state of repair. 20 September 2018 at 7:37:41 am

#### **Botany Street**

East kerb, gutter, footpath & council assets from High St to East kerb, gutter, footpath & council assets from High St to Magill St, poor state of repair. 20 September 2018 at 7:37:42 am