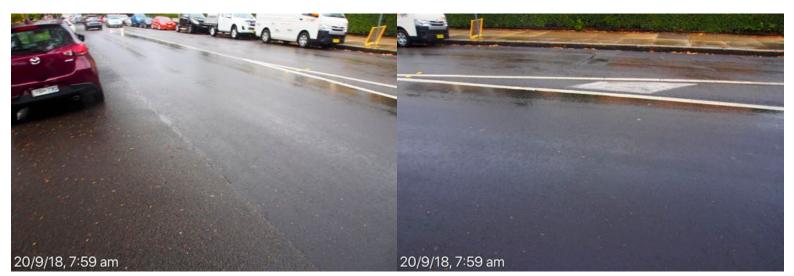

## **Botany Street**

Road surface from High St to Magill St, poor state of repair.

20 September 2018 at 7:53:21 am

# **Botany Street**

Road surface from High St to Magill St, poor state of repair.

20 September 2018 at 7:53:22 am

**Botany Street** Road surface from High St to Magill St, poor state of repair.

20 September 2018 at 7:53:23 am