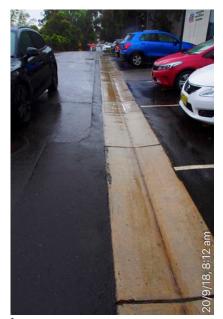

# **Botany Street**

East kerb, gutter, footpath & council assets from High St to East kerb, gutter, footpath & council assets from High St to Magill St, poor state of repair. 20 September 2018 at 7:37:37 am

# **Botany Street**

Magill St, poor state of repair. 20 September 2018 at 7:37:37 am

# **Botany Street**

East kerb, gutter, footpath & council assets from High St to East kerb, gutter, footpath & council assets from High St to Magill St, poor state of repair. 20 September 2018 at 7:37:38 am