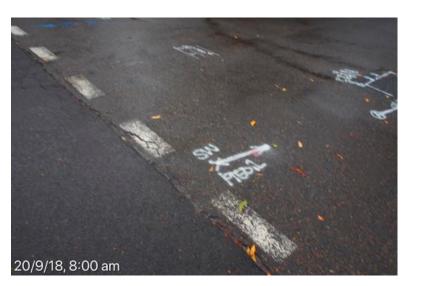

# **Botany Street**

East kerb, gutter, footpath & council assets from High St to East kerb, gutter, footpath & council assets from High St to Magill St, poor state of repair. 20 September 2018 at 7:37:37 am

# **Botany Street**

Magill St, poor state of repair. 20 September 2018 at 7:37:37 am

# **Botany Street**

East kerb, gutter, footpath & council assets from High St to East kerb, gutter, footpath & council assets from High St to Magill St, poor state of repair. 20 September 2018 at 7:37:38 am