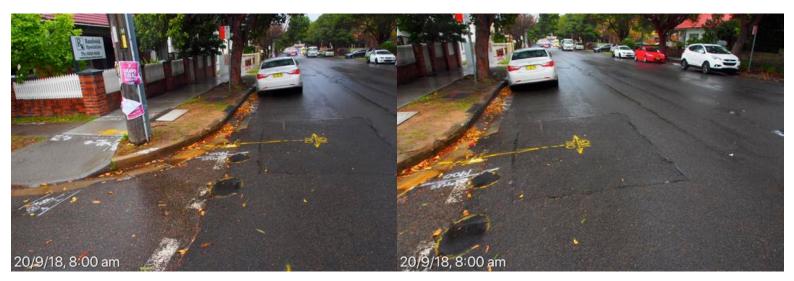

#### **Botany Street**

East kerb, gutter, footpath & council assets from High St to East kerb, gutter, footpath & council assets from High St to Magill St, poor state of repair.

20 September 2018 at 7:37:39 am

## **Botany Street**

East kerb, gutter, footpath & council assets from High St to East kerb, gutter, footpath & council assets from High St to Magill St, poor state of repair. 20 September 2018 at 7:37:41 am