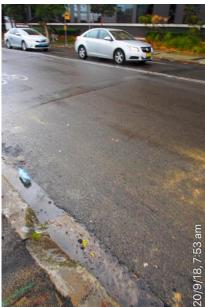

## **Botany Street**

Road surface from High St to Magill St, poor state of repair. 20 September 2018 at 7:53:25 am **Botany Street** Road surface from High St to Magill St, poor state of repair. 20 September 2018 at 7:53:26 am