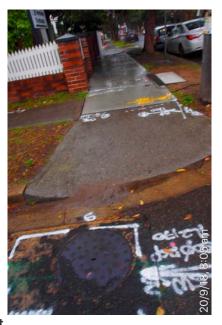

# **Botany Street**

East kerb, gutter, footpath & council assets from High St to East kerb, gutter, footpath & council assets from High St to Magill St, poor state of repair. 20 September 2018 at 7:37:37 am

# **Botany Street**

East kerb, gutter, footpath & council assets from High St to East kerb, gutter, footpath & council assets from High St to Magill St, poor state of repair. 20 September 2018 at 7:37:38 am

#### **Botany Street**

East kerb, gutter, footpath & council assets from High St to East kerb, gutter, footpath & council assets from High St to Magill St, poor state of repair.

20 September 2018 at 7:37:39 am