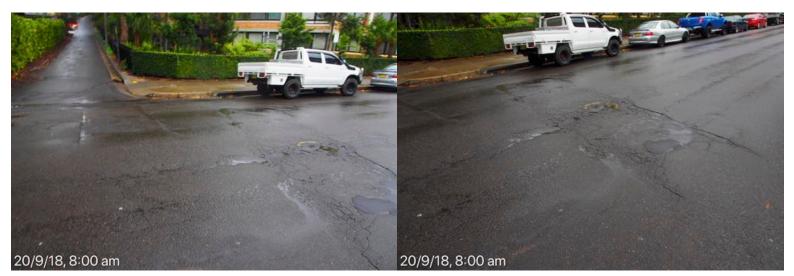

# **Botany Street**

East kerb, gutter, footpath & council assets from High St to East kerb, gutter, footpath & council assets from High St to Magill St, poor state of repair. 20 September 2018 at 7:37:48 am

#### **Botany Street**

East kerb, gutter, footpath & council assets from High St to East kerb, gutter, footpath & council assets from High St to Magill St, poor state of repair. 20 September 2018 at 7:37:50 am