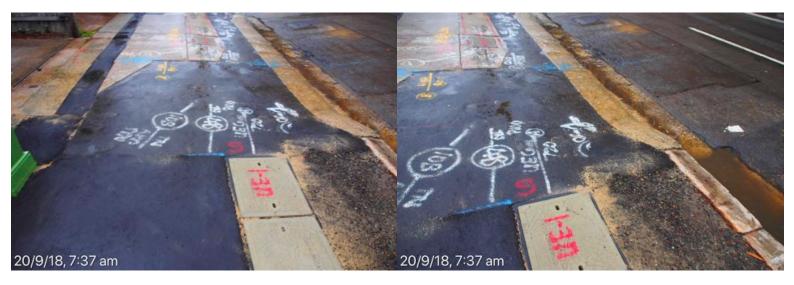

Magill St, poor state of repair. 20 September 2018 at 7:37:33 am

# **Botany Street**

East kerb, gutter, footpath & council assets from High St to East kerb, gutter, footpath & council assets from High St to Magill St, poor state of repair. 20 September 2018 at 7:37:37 am

# **Botany Street**

Magill St, poor state of repair. 20 September 2018 at 7:37:37 am