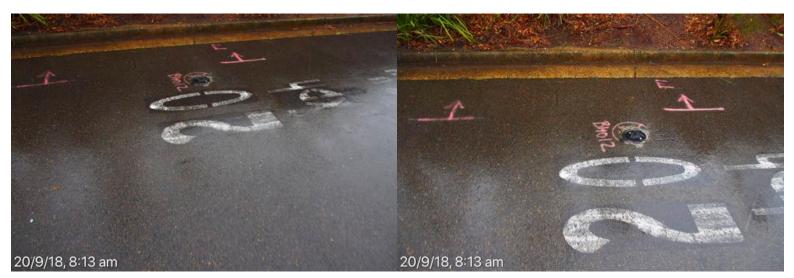

## **Botany Street**

East kerb, gutter, footpath & council assets from High St to East kerb, gutter, footpath & council assets from High St to Magill St, poor state of repair. 20 September 2018 at 7:38:02 am

# **Botany Street**

East kerb, gutter, footpath & council assets from High St to East kerb, gutter, footpath & council assets from High St to Magill St, poor state of repair. 20 September 2018 at 7:38:04 am

## **Botany Street**

East kerb, gutter, footpath & council assets from High St to East kerb, gutter, footpath & council assets from High St to Magill St, poor state of repair. 20 September 2018 at 7:38:05 am