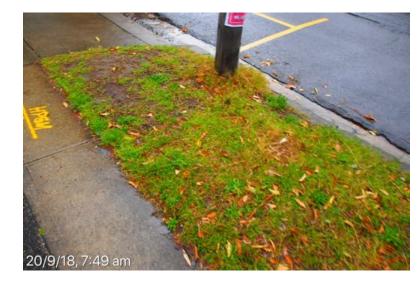

# **Botany Street**

East kerb, gutter, footpath & council assets from High St to East kerb, gutter, footpath & council assets from High St to Magill St, poor state of repair. 20 September 2018 at 7:37:37 am

# **Botany Street**

East kerb, gutter, footpath & council assets from High St to East kerb, gutter, footpath & council assets from High St to Magill St, poor state of repair. 20 September 2018 at 7:37:38 am