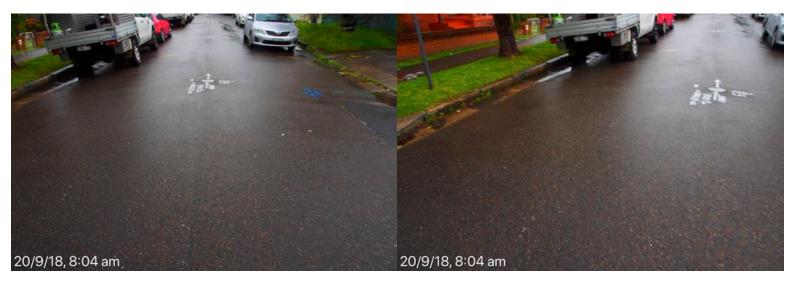

## **Botany Street**

Road surface from High St to Magill St, poor state of repair.

20 September 2018 at 7:53:21 am