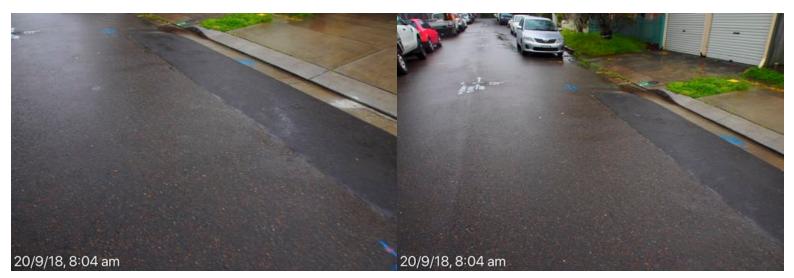

## **Botany Street**

Road surface from High St to Magill St, poor state of repair.

20 September 2018 at 7:53:21 am