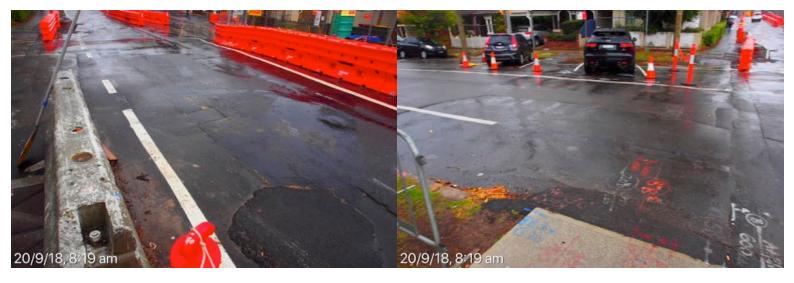

# **Botany Street**

East kerb, gutter, footpath & council assets from High St to East kerb, gutter, footpath & council assets from High St to Magill St, poor state of repair. 20 September 2018 at 7:37:37 am

# **Botany Street**

East kerb, gutter, footpath & council assets from High St to East kerb, gutter, footpath & council assets from High St to Magill St, poor state of repair. 20 September 2018 at 7:37:38 am