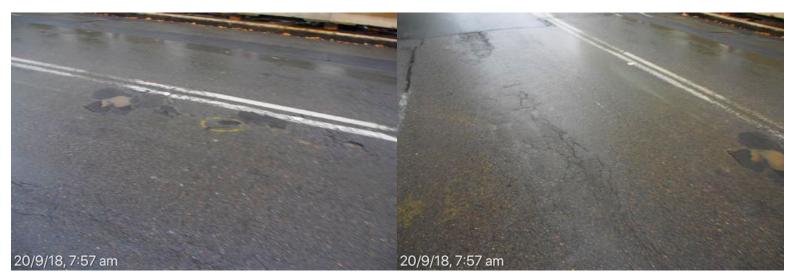

## **Botany Street**

Road surface from High St to Magill St, poor state of repair.

20 September 2018 at 7:53:21 am

# **Botany Street**

Road surface from High St to Magill St, poor state of repair.

20 September 2018 at 7:53:22 am

**Botany Street** Road surface from High St to Magill St, poor state of repair.

20 September 2018 at 7:53:23 am