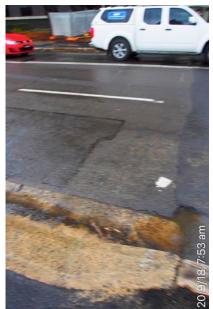

## **Botany Street**

Road surface from High St to Magill St, poor state of repair.

20 September 2018 at 7:53:21 am

# **Botany Street**

Road surface from High St to Magill St, poor state of repair.

20 September 2018 at 7:53:22 am

**Botany Street** Road surface from High St to Magill St, poor state of repair.

20 September 2018 at 7:53:23 am