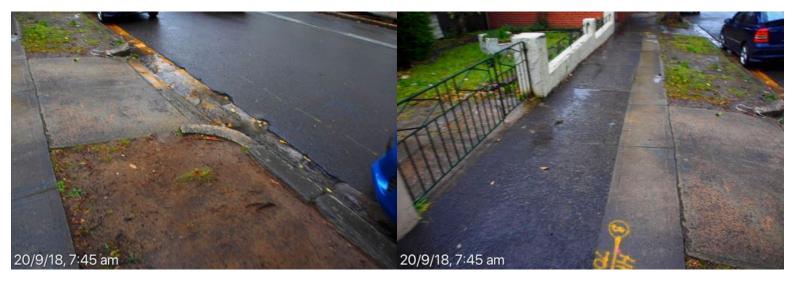

# **Botany Street**

East kerb, gutter, footpath & council assets from High St to East kerb, gutter, footpath & council assets from High St to Magill St, poor state of repair. 20 September 2018 at 7:45:06 am

Magill St, poor state of repair. 20 September 2018 at 7:45:07 am

### **Botany Street**

East kerb, gutter, footpath & council assets from High St to East kerb, gutter, footpath & council assets from High St to Magill St, poor state of repair. 20 September 2018 at 7:45:08 am