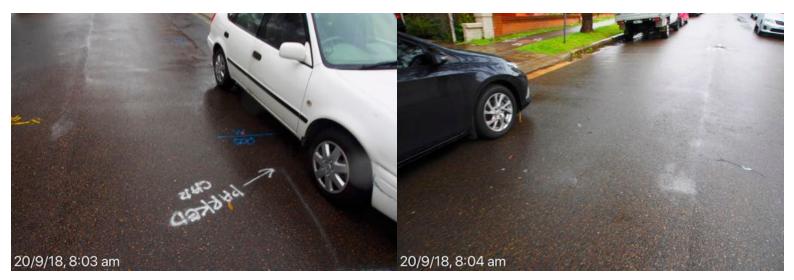

## **Botany Street**

Road surface from High St to Magill St, poor state of repair.

20 September 2018 at 7:53:21 am