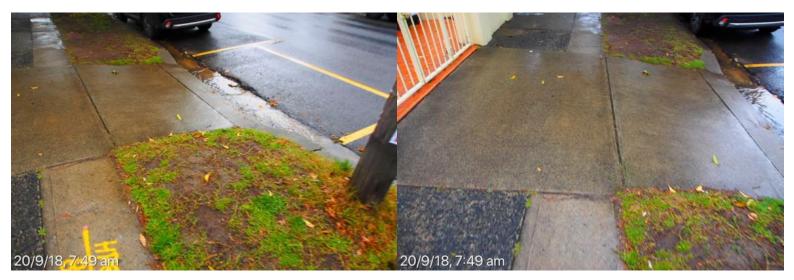

# **Botany Street**

East kerb, gutter, footpath & council assets from High St to East kerb, gutter, footpath & council assets from High St to Magill St, poor state of repair. 20 September 2018 at 7:37:37 am

# **Botany Street**

East kerb, gutter, footpath & council assets from High St to East kerb, gutter, footpath & council assets from High St to Magill St, poor state of repair. 20 September 2018 at 7:37:38 am