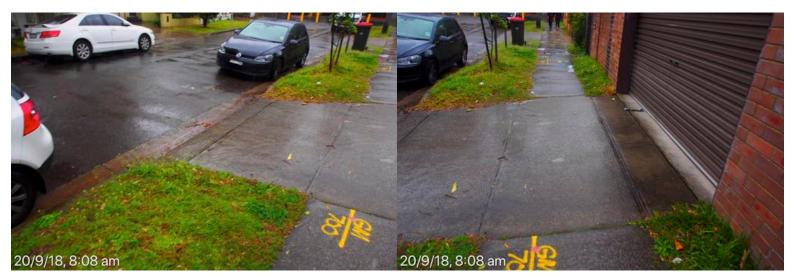

# **Botany Street**

East kerb, gutter, footpath & council assets from High St to East kerb, gutter, footpath & council assets from High St to Magill St, poor state of repair. 20 September 2018 at 7:37:37 am

# **Botany Street**

East kerb, gutter, footpath & council assets from High St to East kerb, gutter, footpath & council assets from High St to Magill St, poor state of repair. 20 September 2018 at 7:37:38 am