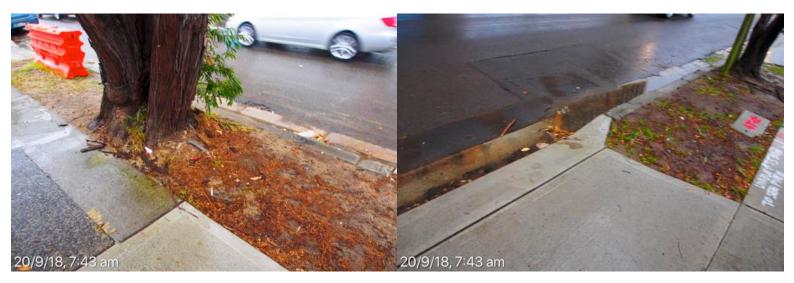

# **Botany Street**

Magill St, poor state of repair. 20 September 2018 at 7:43:41 am

# **Botany Street**

East kerb, gutter, footpath & council assets from High St to East kerb, gutter, footpath & council assets from High St to Magill St, poor state of repair. 20 September 2018 at 7:43:41 am

Magill St, poor state of repair. 20 September 2018 at 7:43:42 am