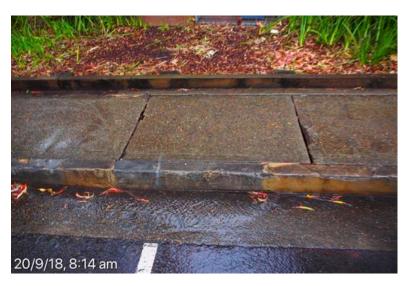

# **Botany Street**

East kerb, gutter, footpath & council assets from High St to East kerb, gutter, footpath & council assets from High St to Magill St, poor state of repair. 20 September 2018 at 7:37:48 am

#### **Botany Street**

East kerb, gutter, footpath & council assets from High St to East kerb, gutter, footpath & council assets from High St to Magill St, poor state of repair. 20 September 2018 at 7:37:50 am