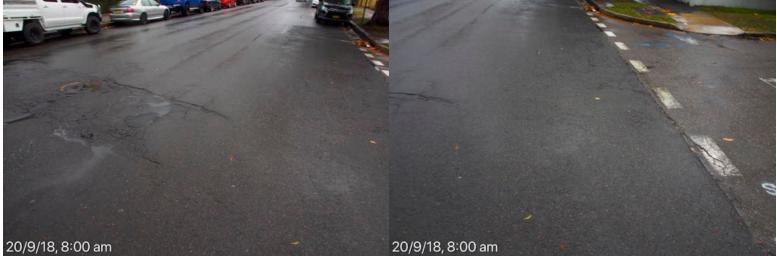

Magill St, poor state of repair. 20 September 2018 at 7:37:33 am

# **Botany Street**

East kerb, gutter, footpath & council assets from High St to East kerb, gutter, footpath & council assets from High St to Magill St, poor state of repair. 20 September 2018 at 7:37:37 am

# **Botany Street**

Magill St, poor state of repair. 20 September 2018 at 7:37:37 am