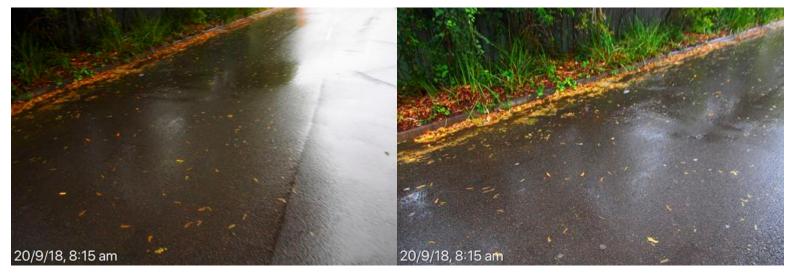

# **Botany Street**

East kerb, gutter, footpath & council assets from High St to East kerb, gutter, footpath & council assets from High St to Magill St, poor state of repair. 20 September 2018 at 7:37:38 am

Magill St, poor state of repair.

20 September 2018 at 7:37:38 am