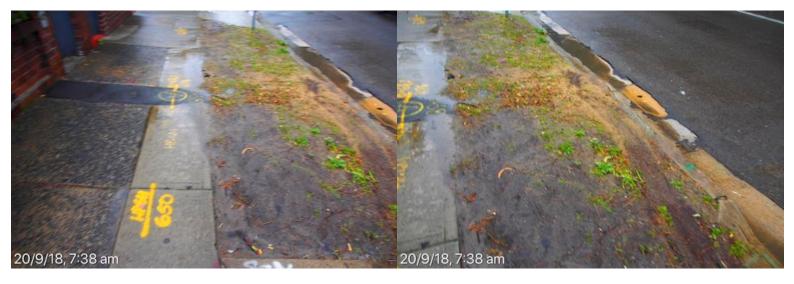

Magill St, poor state of repair. 20 September 2018 at 7:38:04 am

## **Botany Street**

East kerb, gutter, footpath & council assets from High St to East kerb, gutter, footpath & council assets from High St to Magill St, poor state of repair. 20 September 2018 at 7:38:05 am