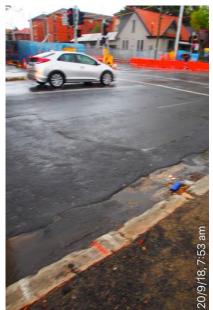

## **Botany Street**

Road surface from High St to Magill St, poor state of repair.

20 September 2018 at 7:53:21 am

# **Botany Street**

Road surface from High St to Magill St, poor state of repair.

20 September 2018 at 7:53:22 am

**Botany Street** Road surface from High St to Magill St, poor state of repair.

20 September 2018 at 7:53:23 am