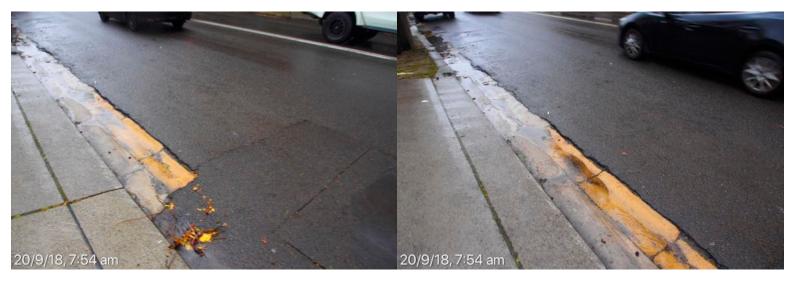

#### **Botany Street**

East kerb, gutter, footpath & council assets from High St to East kerb, gutter, footpath & council assets from High St to Magill St, poor state of repair.

20 September 2018 at 7:37:39 am

## **Botany Street**

East kerb, gutter, footpath & council assets from High St to East kerb, gutter, footpath & council assets from High St to Magill St, poor state of repair. 20 September 2018 at 7:37:41 am