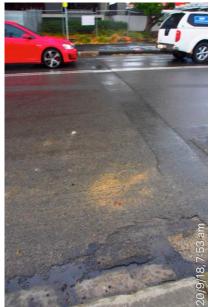

**Botany Street** Road surface from High St to Magill St, poor state of repair. 20 September 2018 at 7:53:24 am