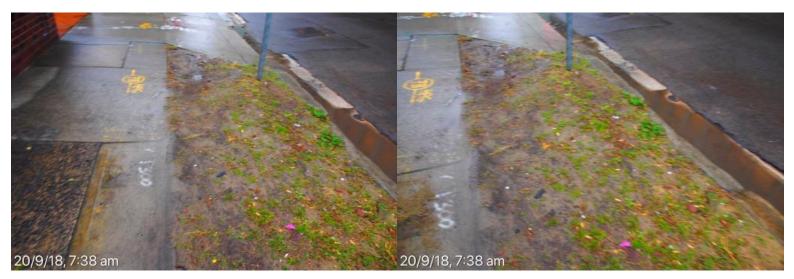

# **Botany Street**

East kerb, gutter, footpath & council assets from High St to East kerb, gutter, footpath & council assets from High St to Magill St, poor state of repair. 20 September 2018 at 7:37:38 am

Magill St, poor state of repair.

20 September 2018 at 7:37:38 am