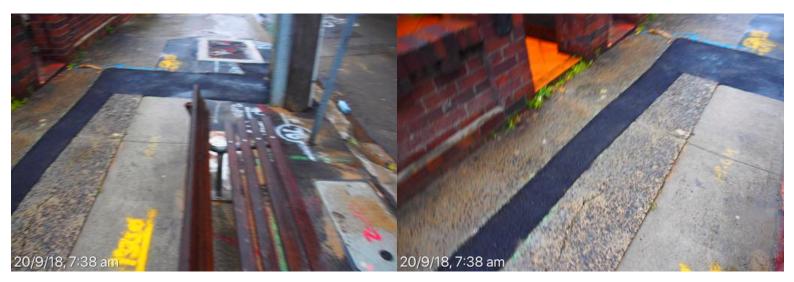

#### **Botany Street**

East kerb, gutter, footpath & council assets from High St to East kerb, gutter, footpath & council assets from High St to Magill St, poor state of repair.

20 September 2018 at 7:37:39 am