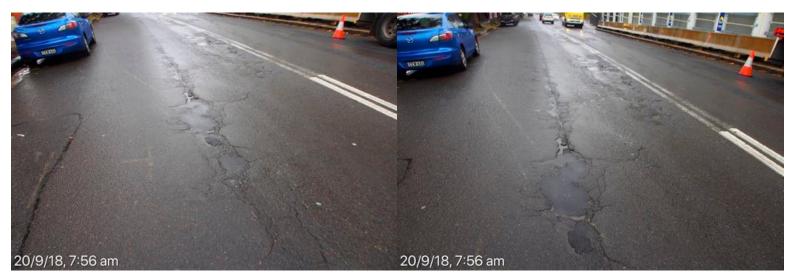

# **Botany Street**

Road surface from High St to Magill St, poor state of repair.

20 September 2018 at 7:53:22 am

**Botany Street** Road surface from High St to Magill St, poor state of repair.

20 September 2018 at 7:53:23 am

**Botany Street** Road surface from High St to Magill St, poor state of repair. 20 September 2018 at 7:53:24 am