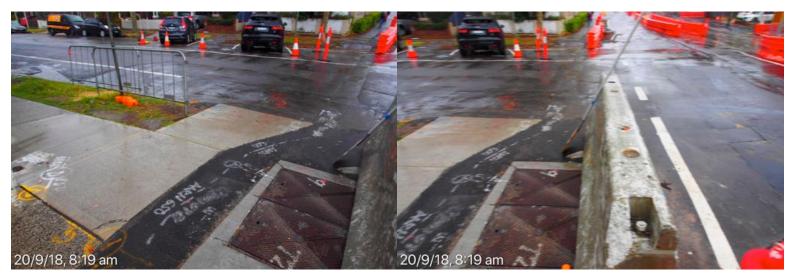

# **Botany Street**

East kerb, gutter, footpath & council assets from High St to East kerb, gutter, footpath & council assets from High St to Magill St, poor state of repair. 20 September 2018 at 7:37:37 am

# **Botany Street**

East kerb, gutter, footpath & council assets from High St to East kerb, gutter, footpath & council assets from High St to Magill St, poor state of repair. 20 September 2018 at 7:37:38 am