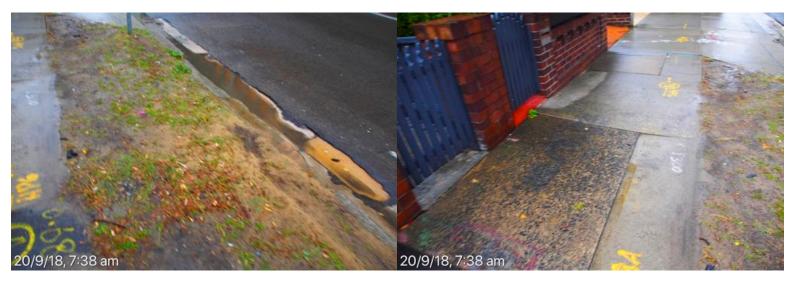

# **Botany Street**

East kerb, gutter, footpath & council assets from High St to East kerb, gutter, footpath & council assets from High St to Magill St, poor state of repair. 20 September 2018 at 7:37:37 am

# **Botany Street**

Magill St, poor state of repair. 20 September 2018 at 7:37:37 am