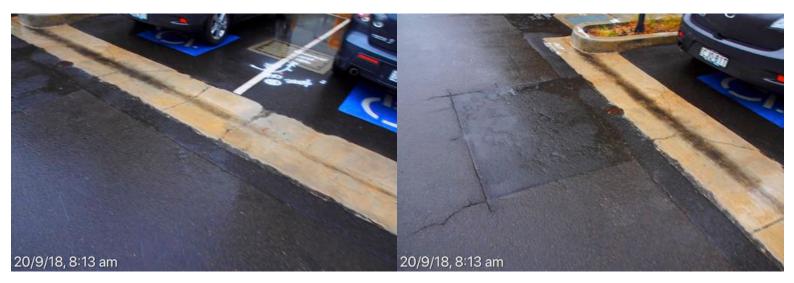

# **Botany Street**

East kerb, gutter, footpath & council assets from High St to East kerb, gutter, footpath & council assets from High St to Magill St, poor state of repair. 20 September 2018 at 7:37:37 am

# **Botany Street**

East kerb, gutter, footpath & council assets from High St to East kerb, gutter, footpath & council assets from High St to Magill St, poor state of repair. 20 September 2018 at 7:37:38 am

#### **Botany Street**

East kerb, gutter, footpath & council assets from High St to East kerb, gutter, footpath & council assets from High St to Magill St, poor state of repair.

20 September 2018 at 7:37:39 am