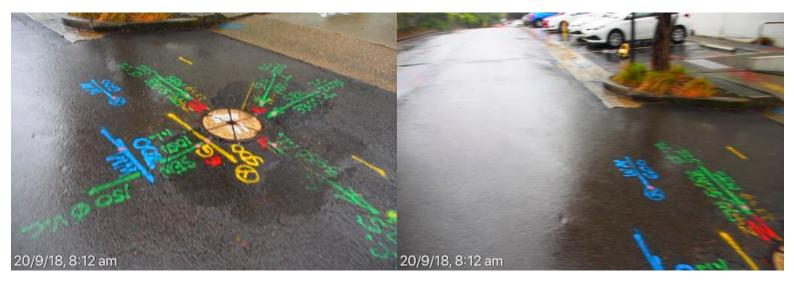

Magill St, poor state of repair. 20 September 2018 at 7:37:33 am

# **Botany Street**

East kerb, gutter, footpath & council assets from High St to East kerb, gutter, footpath & council assets from High St to Magill St, poor state of repair. 20 September 2018 at 7:37:37 am

# **Botany Street**

Magill St, poor state of repair. 20 September 2018 at 7:37:37 am