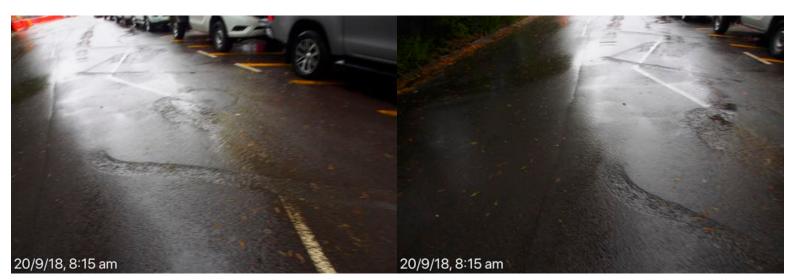

Magill St, poor state of repair. 20 September 2018 at 7:37:33 am

# **Botany Street**

East kerb, gutter, footpath & council assets from High St to East kerb, gutter, footpath & council assets from High St to Magill St, poor state of repair. 20 September 2018 at 7:37:37 am