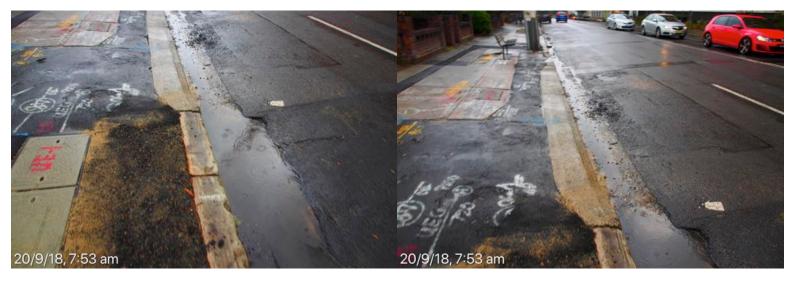

## **Botany Street**

Road surface from High St to Magill St, poor state of repair.

20 September 2018 at 7:53:21 am

# **Botany Street**

Road surface from High St to Magill St, poor state of repair.

20 September 2018 at 7:53:22 am

**Botany Street** Road surface from High St to Magill St, poor state of repair.

20 September 2018 at 7:53:23 am