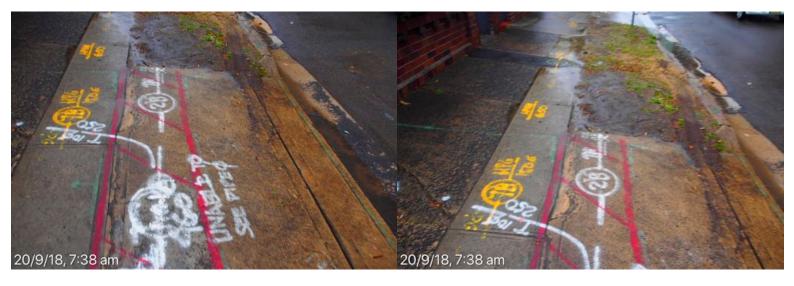

Magill St, poor state of repair. 20 September 2018 at 7:38:02 am

## **Botany Street**

East kerb, gutter, footpath & council assets from High St to East kerb, gutter, footpath & council assets from High St to Magill St, poor state of repair. 20 September 2018 at 7:38:02 am