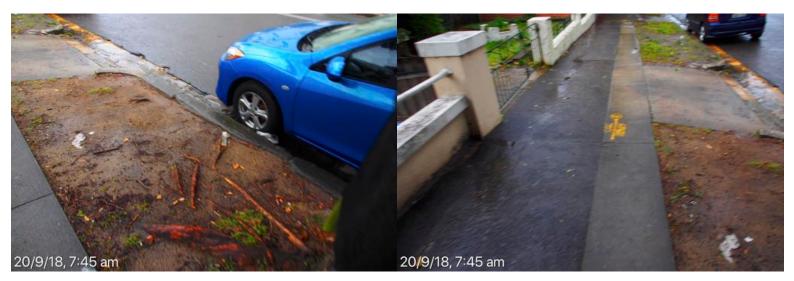

Magill St, poor state of repair. 20 September 2018 at 7:45:04 am

### **Botany Street**

East kerb, gutter, footpath & council assets from High St to East kerb, gutter, footpath & council assets from High St to Magill St, poor state of repair. 20 September 2018 at 7:45:05 am

# **Botany Street**

Magill St, poor state of repair. 20 September 2018 at 7:45:06 am