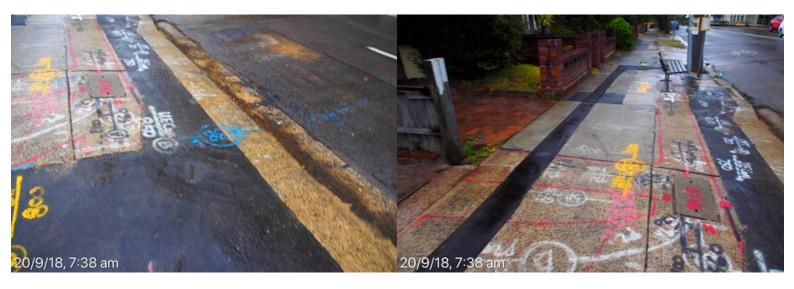

# **Botany Street**

Magill St, poor state of repair. 20 September 2018 at 7:37:40 am

#### **Botany Street**

East kerb, gutter, footpath & council assets from High St to East kerb, gutter, footpath & council assets from High St to Magill St, poor state of repair.

20 September 2018 at 7:37:39 am