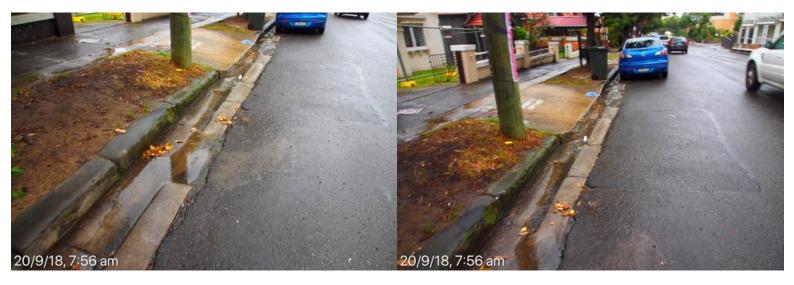

# **Botany Street**

East kerb, gutter, footpath & council assets from High St to East kerb, gutter, footpath & council assets from High St to Magill St, poor state of repair. 20 September 2018 at 7:37:37 am

# **Botany Street**

East kerb, gutter, footpath & council assets from High St to East kerb, gutter, footpath & council assets from High St to Magill St, poor state of repair. 20 September 2018 at 7:37:38 am