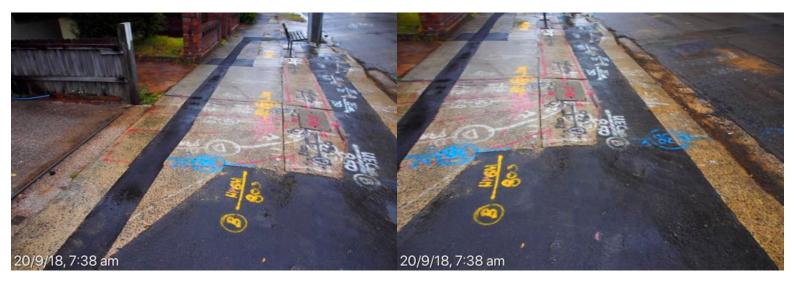

# **Botany Street**

East kerb, gutter, footpath & council assets from High St to East kerb, gutter, footpath & council assets from High St to Magill St, poor state of repair. 20 September 2018 at 7:37:38 am

Magill St, poor state of repair.

20 September 2018 at 7:37:38 am