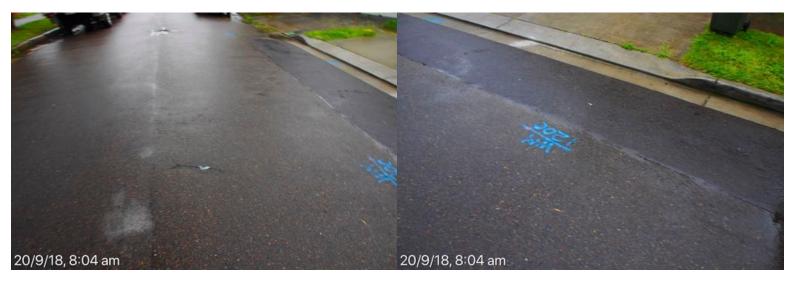

## **Botany Street**

Road surface from High St to Magill St, poor state of repair.

20 September 2018 at 7:53:21 am