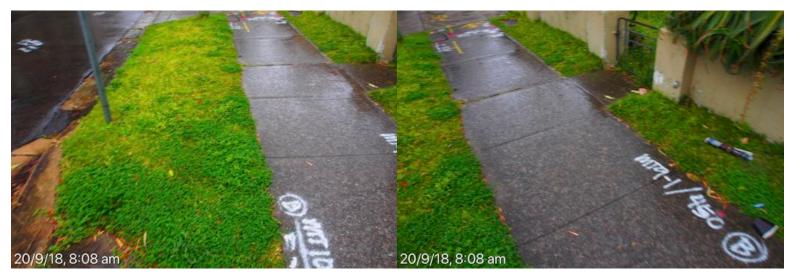

#### **Botany Street**

East kerb, gutter, footpath & council assets from High St to East kerb, gutter, footpath & council assets from High St to Magill St, poor state of repair.

20 September 2018 at 7:37:39 am