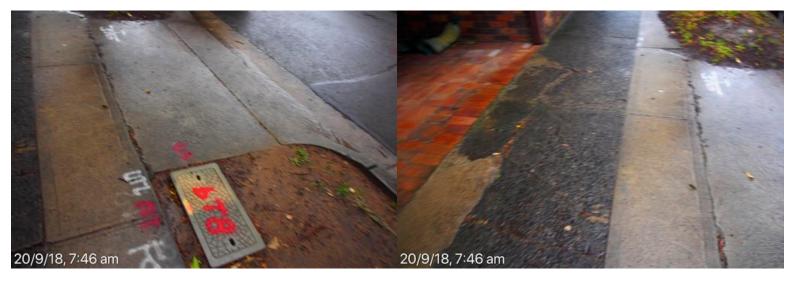

# **Botany Street**

Magill St, poor state of repair. 20 September 2018 at 7:47:00 am

## **Botany Street**

East kerb, gutter, footpath & council assets from High St to East kerb, gutter, footpath & council assets from High St to Magill St, poor state of repair.

20 September 2018 at 7:46:59 am