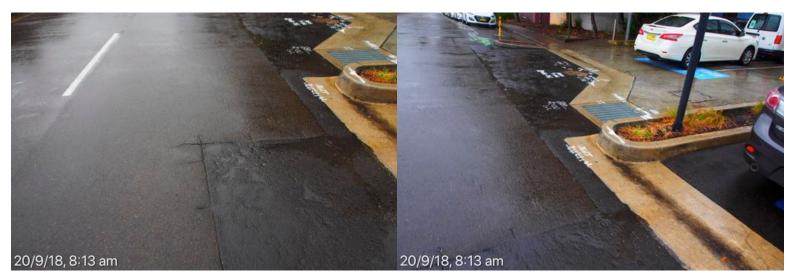

## **Botany Street**

East kerb, gutter, footpath & council assets from High St to East kerb, gutter, footpath & council assets from High St to Magill St, poor state of repair. 20 September 2018 at 7:37:41 am

#### **Botany Street**

East kerb, gutter, footpath & council assets from High St to East kerb, gutter, footpath & council assets from High St to Magill St, poor state of repair. 20 September 2018 at 7:37:42 am

# **Botany Street**

East kerb, gutter, footpath & council assets from High St to East kerb, gutter, footpath & council assets from High St to Magill St, poor state of repair. 20 September 2018 at 7:37:45 am