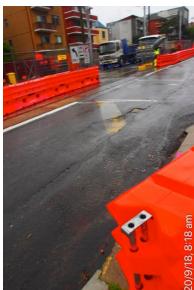

Magill St, poor state of repair. 20 September 2018 at 7:37:33 am

# **Botany Street**

East kerb, gutter, footpath & council assets from High St to East kerb, gutter, footpath & council assets from High St to Magill St, poor state of repair. 20 September 2018 at 7:37:37 am