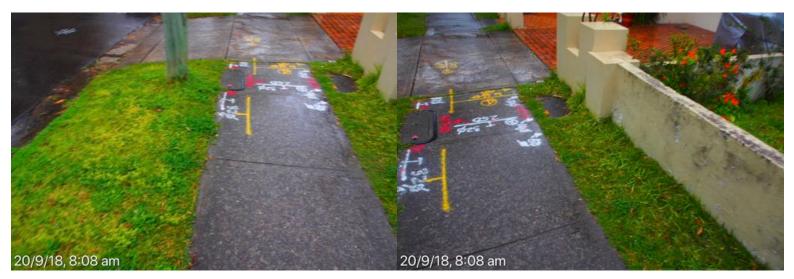

#### **Botany Street**

East kerb, gutter, footpath & council assets from High St to East kerb, gutter, footpath & council assets from High St to Magill St, poor state of repair.

20 September 2018 at 7:37:39 am

## **Botany Street**

East kerb, gutter, footpath & council assets from High St to East kerb, gutter, footpath & council assets from High St to Magill St, poor state of repair. 20 September 2018 at 7:37:41 am