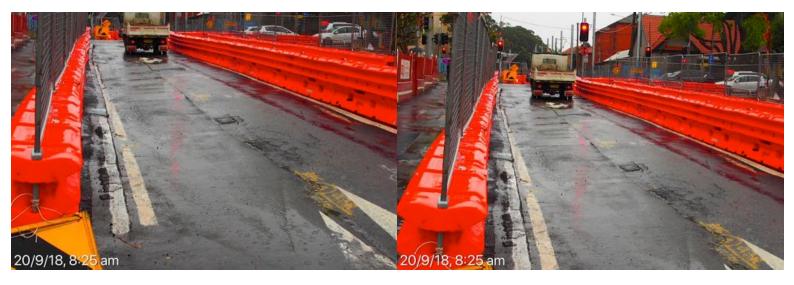

# **Botany Street**

East kerb, gutter, footpath & council assets from High St to East kerb, gutter, footpath & council assets from High St to Magill St, poor state of repair. 20 September 2018 at 7:37:38 am

Magill St, poor state of repair.

20 September 2018 at 7:37:38 am