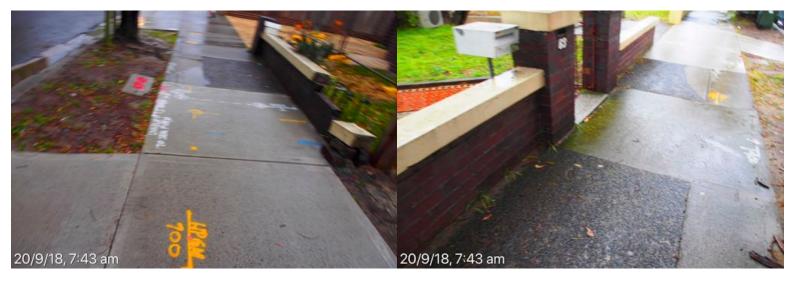

#### **Botany Street**

East kerb, gutter, footpath & council assets from High St to East kerb, gutter, footpath & council assets from High St to Magill St, poor state of repair. 20 September 2018 at 7:43:44 am

# **Botany Street**

Magill St, poor state of repair. 20 September 2018 at 7:43:45 am

# **Botany Street**

East kerb, gutter, footpath & council assets from High St to East kerb, gutter, footpath & council assets from High St to Magill St, poor state of repair. 20 September 2018 at 7:43:47 am