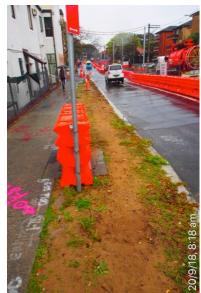

#### **Botany Street**

East kerb, gutter, footpath & council assets from High St to East kerb, gutter, footpath & council assets from High St to Magill St, poor state of repair.

20 September 2018 at 7:37:39 am