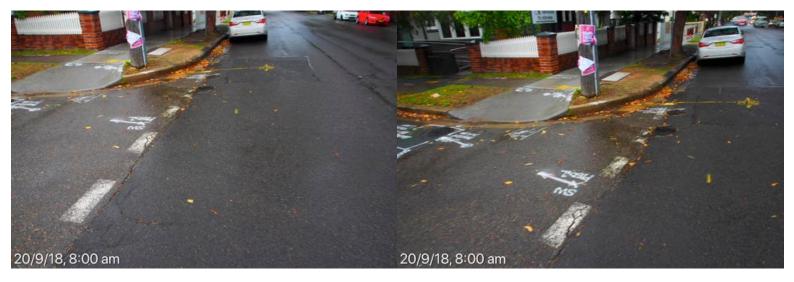

# **Botany Street**

East kerb, gutter, footpath & council assets from High St to East kerb, gutter, footpath & council assets from High St to Magill St, poor state of repair. 20 September 2018 at 7:37:37 am

# **Botany Street**

East kerb, gutter, footpath & council assets from High St to East kerb, gutter, footpath & council assets from High St to Magill St, poor state of repair. 20 September 2018 at 7:37:38 am