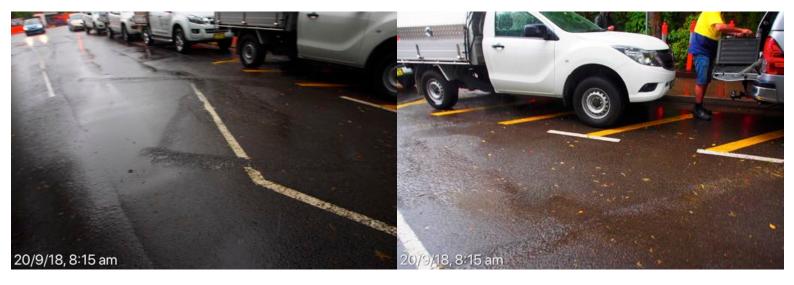

## **Botany Street**

East kerb, gutter, footpath & council assets from High St to East kerb, gutter, footpath & council assets from High St to Magill St, poor state of repair. 20 September 2018 at 7:37:41 am