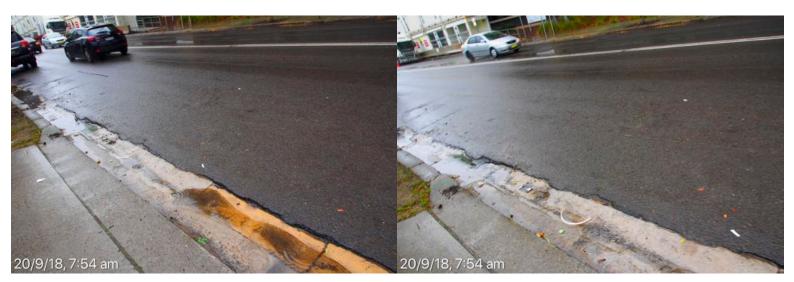

#### **Botany Street**

East kerb, gutter, footpath & council assets from High St to East kerb, gutter, footpath & council assets from High St to Magill St, poor state of repair. 20 September 2018 at 7:37:42 am

# **Botany Street**

East kerb, gutter, footpath & council assets from High St to East kerb, gutter, footpath & council assets from High St to Magill St, poor state of repair. 20 September 2018 at 7:37:45 am