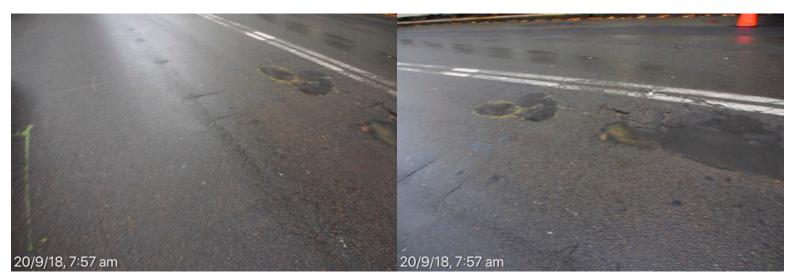

## **Botany Street**

Road surface from High St to Magill St, poor state of repair.

20 September 2018 at 7:53:21 am