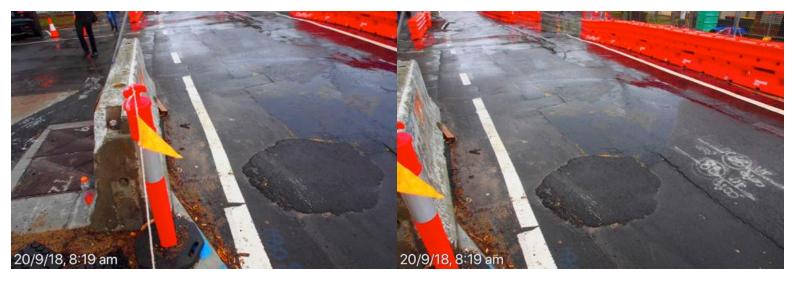

## **Botany Street**

Road surface from High St to Magill St, poor state of repair.

20 September 2018 at 7:53:21 am

# **Botany Street**

Road surface from High St to Magill St, poor state of repair.

20 September 2018 at 7:53:22 am

**Botany Street** Road surface from High St to Magill St, poor state of repair.

20 September 2018 at 7:53:23 am