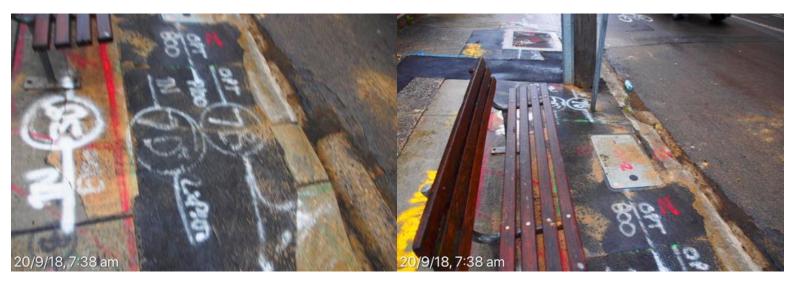

Magill St, poor state of repair.

20 September 2018 at 7:37:38 am

# **Botany Street**

Magill St, poor state of repair. 20 September 2018 at 7:37:40 am