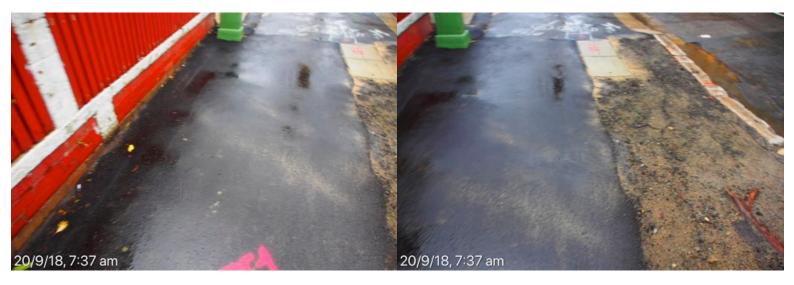

Magill St, poor state of repair.

20 September 2018 at 7:37:38 am

#### **Botany Street**

East kerb, gutter, footpath & council assets from High St to East kerb, gutter, footpath & council assets from High St to Magill St, poor state of repair.

20 September 2018 at 7:37:39 am