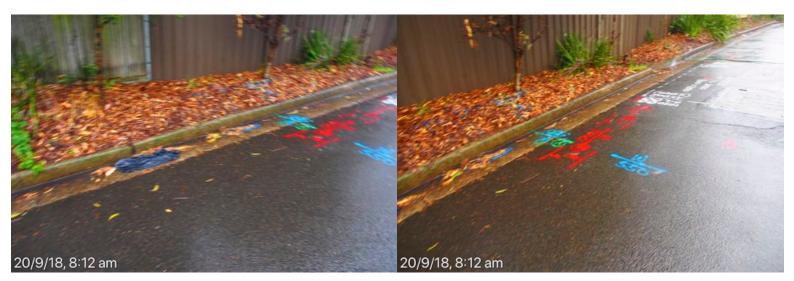

## **Botany Street**

East kerb, gutter, footpath & council assets from High St to East kerb, gutter, footpath & council assets from High St to Magill St, poor state of repair. 20 September 2018 at 7:37:41 am

Magill St, poor state of repair. 20 September 2018 at 7:37:42 am