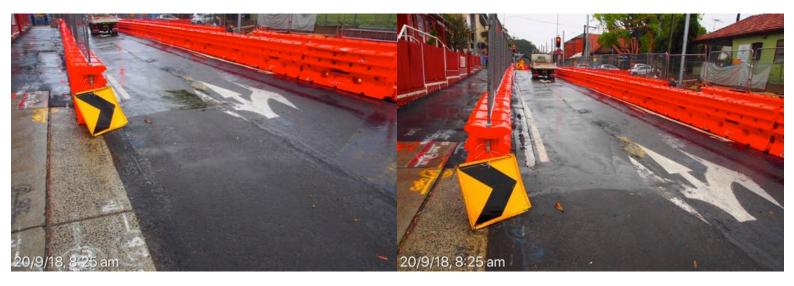

Magill St, poor state of repair. 20 September 2018 at 7:37:33 am

# **Botany Street**

East kerb, gutter, footpath & council assets from High St to East kerb, gutter, footpath & council assets from High St to Magill St, poor state of repair. 20 September 2018 at 7:37:37 am

# **Botany Street**

Magill St, poor state of repair. 20 September 2018 at 7:37:37 am