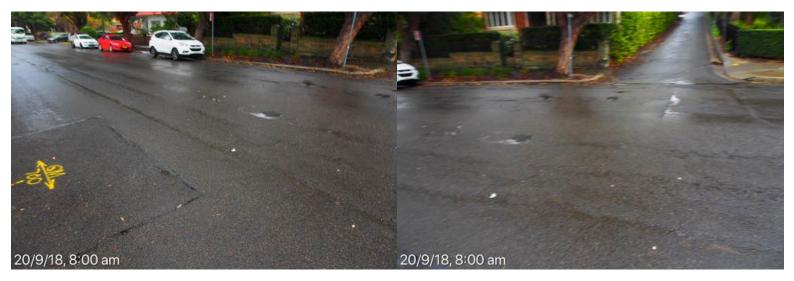

#### **Botany Street**

East kerb, gutter, footpath & council assets from High St to East kerb, gutter, footpath & council assets from High St to Magill St, poor state of repair. 20 September 2018 at 7:37:42 am

# **Botany Street**

East kerb, gutter, footpath & council assets from High St to East kerb, gutter, footpath & council assets from High St to Magill St, poor state of repair. 20 September 2018 at 7:37:45 am