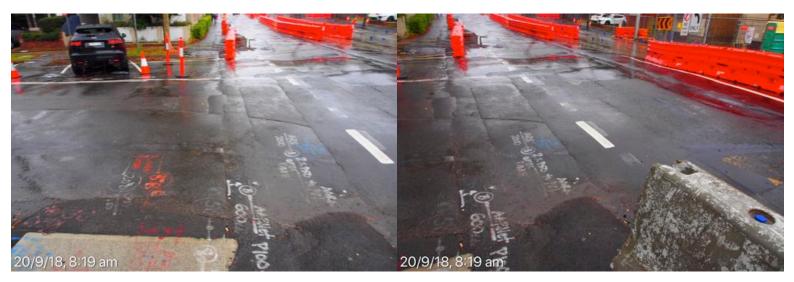

# **Botany Street**

East kerb, gutter, footpath & council assets from High St to East kerb, gutter, footpath & council assets from High St to Magill St, poor state of repair. 20 September 2018 at 7:37:37 am

# **Botany Street**

East kerb, gutter, footpath & council assets from High St to East kerb, gutter, footpath & council assets from High St to Magill St, poor state of repair. 20 September 2018 at 7:37:38 am