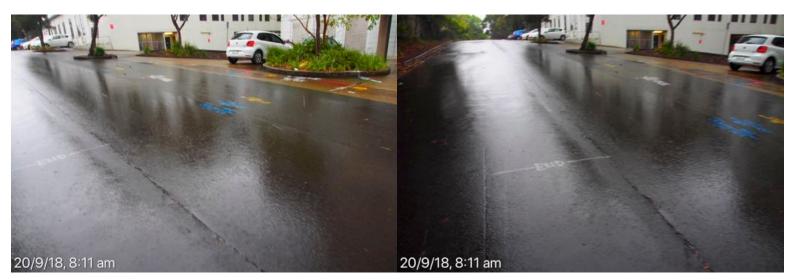

# **Botany Street**

Road surface from High St to Magill St, poor state of repair.

20 September 2018 at 7:53:22 am

**Botany Street** Road surface from High St to Magill St, poor state of repair.

20 September 2018 at 7:53:23 am

**Botany Street** Road surface from High St to Magill St, poor state of repair. 20 September 2018 at 7:53:24 am