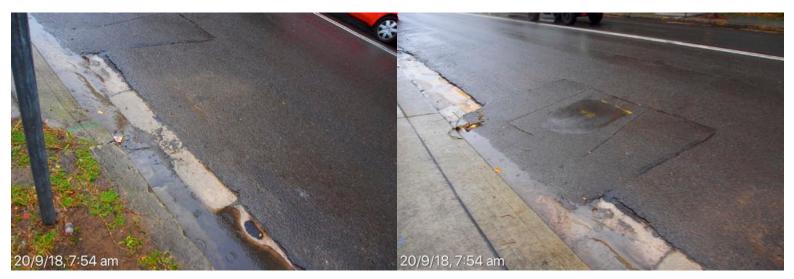

# **Botany Street**

East kerb, gutter, footpath & council assets from High St to East kerb, gutter, footpath & council assets from High St to Magill St, poor state of repair. 20 September 2018 at 7:37:37 am

# **Botany Street**

East kerb, gutter, footpath & council assets from High St to East kerb, gutter, footpath & council assets from High St to Magill St, poor state of repair. 20 September 2018 at 7:37:38 am