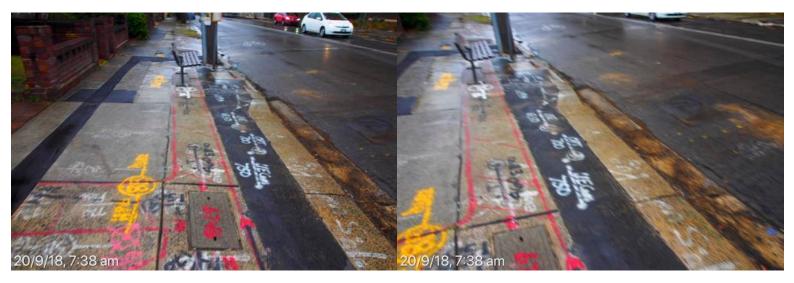

## **Botany Street**

East kerb, gutter, footpath & council assets from High St to East kerb, gutter, footpath & council assets from High St to Magill St, poor state of repair. 20 September 2018 at 7:37:41 am

Magill St, poor state of repair. 20 September 2018 at 7:37:42 am

#### **Botany Street**

East kerb, gutter, footpath & council assets from High St to East kerb, gutter, footpath & council assets from High St to Magill St, poor state of repair. 20 September 2018 at 7:37:42 am