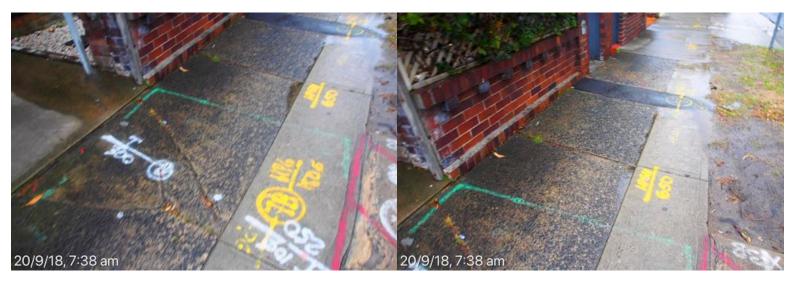

# **Botany Street**

Magill St, poor state of repair. 20 September 2018 at 7:38:03 am

# **Botany Street**

East kerb, gutter, footpath & council assets from High St to East kerb, gutter, footpath & council assets from High St to Magill St, poor state of repair. 20 September 2018 at 7:38:04 am