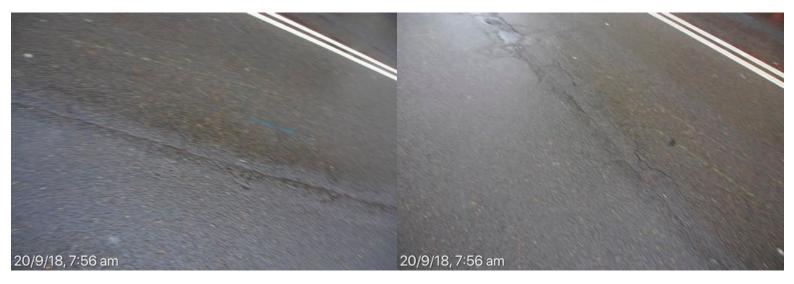

# **Botany Street**

Road surface from High St to Magill St, poor state of repair.

20 September 2018 at 7:53:22 am

**Botany Street** Road surface from High St to Magill St, poor state of repair.

20 September 2018 at 7:53:23 am

**Botany Street** Road surface from High St to Magill St, poor state of repair. 20 September 2018 at 7:53:24 am