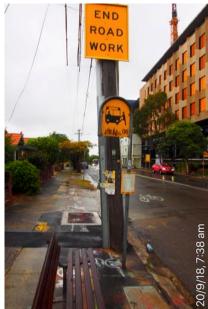

Magill St, poor state of repair. 20 September 2018 at 7:37:33 am

# **Botany Street**

East kerb, gutter, footpath & council assets from High St to East kerb, gutter, footpath & council assets from High St to Magill St, poor state of repair. 20 September 2018 at 7:37:37 am