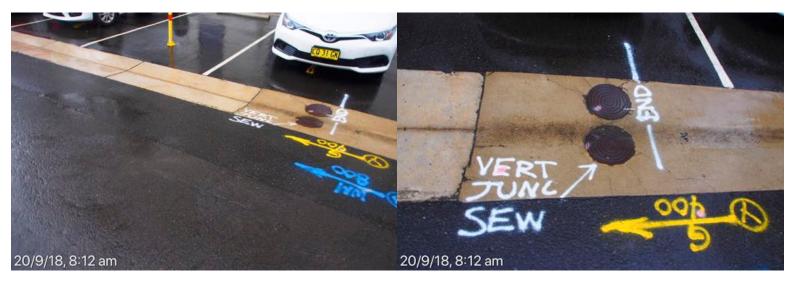

Magill St, poor state of repair. 20 September 2018 at 7:37:33 am

# **Botany Street**

East kerb, gutter, footpath & council assets from High St to East kerb, gutter, footpath & council assets from High St to Magill St, poor state of repair. 20 September 2018 at 7:37:37 am

# **Botany Street**

Magill St, poor state of repair. 20 September 2018 at 7:37:37 am