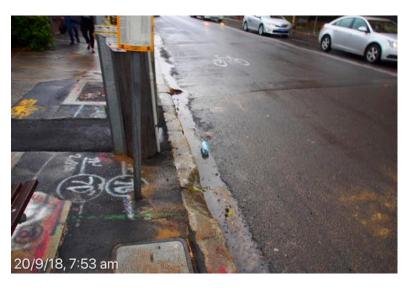

## **Botany Street**

Road surface from High St to Magill St, poor state of repair.

20 September 2018 at 7:53:21 am