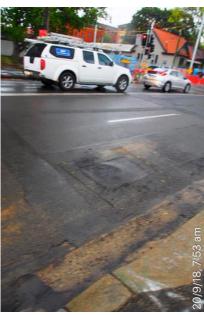

# **Botany Street**

Road surface from High St to Magill St, poor state of repair.

20 September 2018 at 7:53:22 am

**Botany Street** Road surface from High St to Magill St, poor state of repair.

20 September 2018 at 7:53:23 am