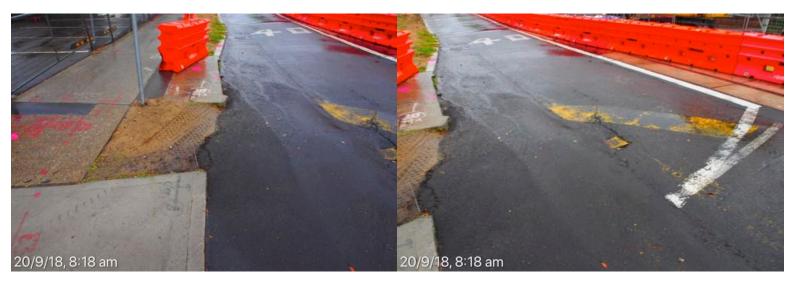

# **Botany Street**

East kerb, gutter, footpath & council assets from High St to East kerb, gutter, footpath & council assets from High St to Magill St, poor state of repair. 20 September 2018 at 7:37:37 am

# **Botany Street**

East kerb, gutter, footpath & council assets from High St to East kerb, gutter, footpath & council assets from High St to Magill St, poor state of repair. 20 September 2018 at 7:37:38 am