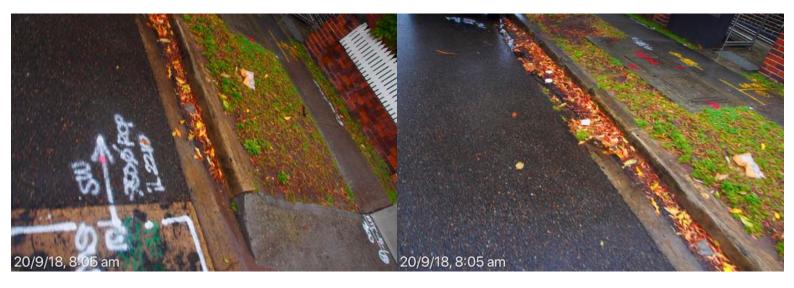

# **Botany Street**

East kerb, gutter, footpath & council assets from High St to East kerb, gutter, footpath & council assets from High St to Magill St, poor state of repair. 20 September 2018 at 7:37:37 am

# **Botany Street**

East kerb, gutter, footpath & council assets from High St to East kerb, gutter, footpath & council assets from High St to Magill St, poor state of repair. 20 September 2018 at 7:37:38 am

#### **Botany Street**

East kerb, gutter, footpath & council assets from High St to East kerb, gutter, footpath & council assets from High St to Magill St, poor state of repair.

20 September 2018 at 7:37:39 am