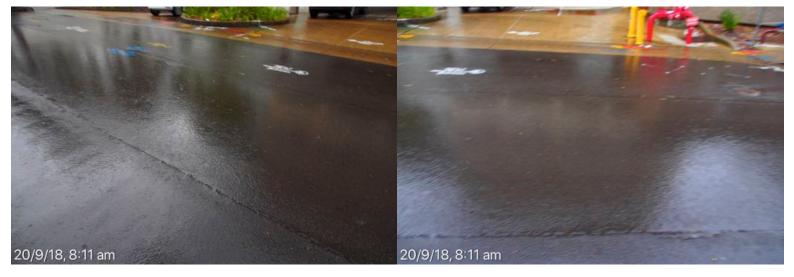

## **Botany Street**

Road surface from High St to Magill St, poor state of repair.

20 September 2018 at 7:53:21 am

# **Botany Street**

Road surface from High St to Magill St, poor state of repair.

20 September 2018 at 7:53:22 am

**Botany Street** Road surface from High St to Magill St, poor state of repair.

20 September 2018 at 7:53:23 am