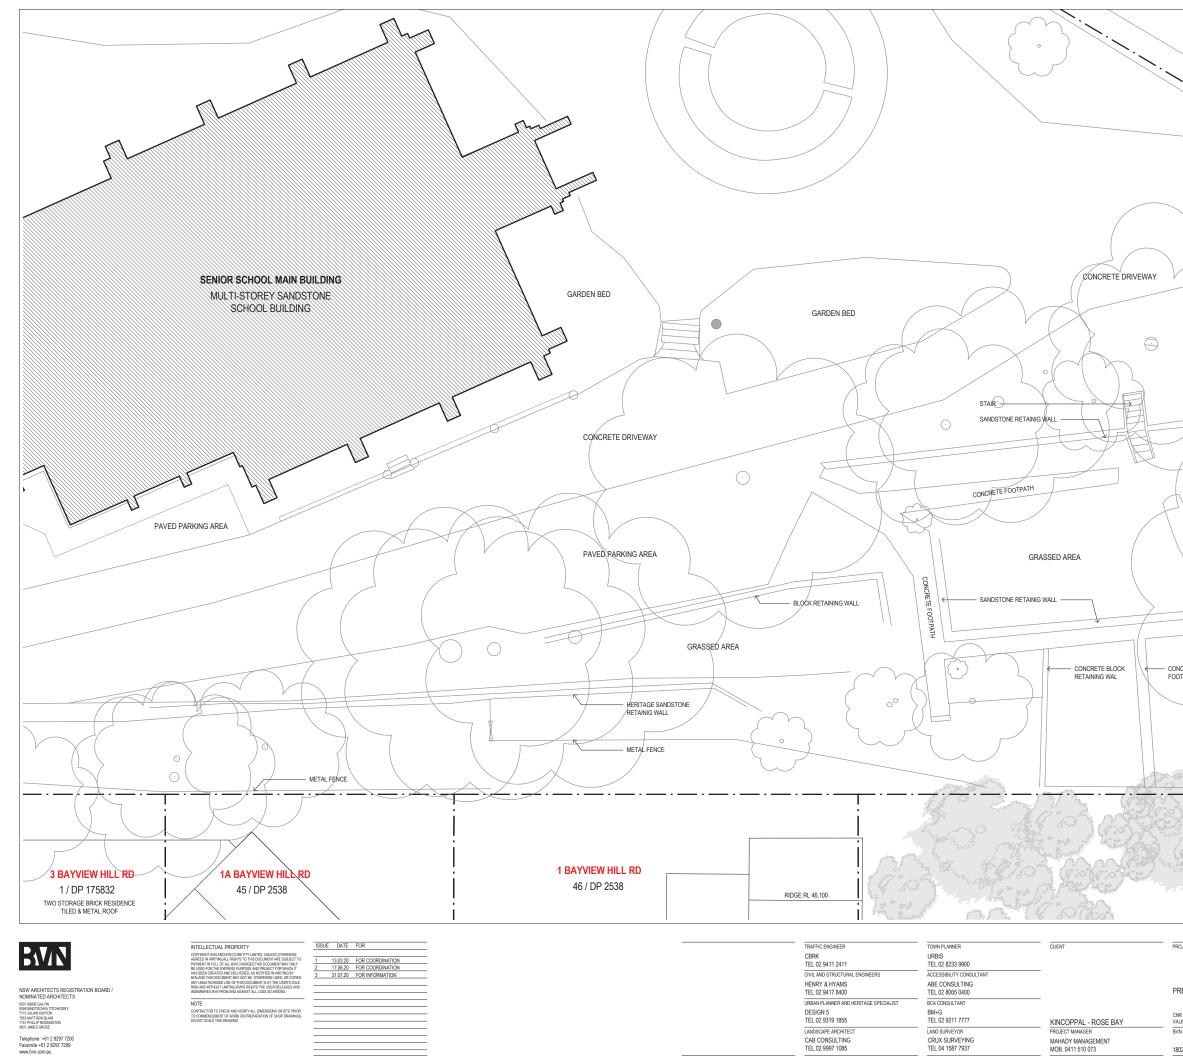

|                                                          | $\sum$                                    |                                                                     |
|----------------------------------------------------------|-------------------------------------------|---------------------------------------------------------------------|
|                                                          | $\sim$                                    |                                                                     |
| · · .                                                    |                                           |                                                                     |
|                                                          |                                           |                                                                     |
|                                                          | -i                                        |                                                                     |
|                                                          |                                           |                                                                     |
|                                                          |                                           |                                                                     |
|                                                          | i i                                       |                                                                     |
|                                                          | <u>i</u>                                  |                                                                     |
|                                                          | i                                         |                                                                     |
|                                                          |                                           |                                                                     |
|                                                          |                                           | *                                                                   |
| + (                                                      |                                           |                                                                     |
|                                                          |                                           |                                                                     |
|                                                          |                                           |                                                                     |
| $\backslash$                                             | le la | A L                                                                 |
|                                                          |                                           |                                                                     |
| COUF                                                     | RTYARD                                    |                                                                     |
|                                                          |                                           |                                                                     |
|                                                          |                                           |                                                                     |
|                                                          |                                           |                                                                     |
| CRETE                                                    | AL GARDEN SHED                            |                                                                     |
|                                                          |                                           |                                                                     |
|                                                          |                                           |                                                                     |
|                                                          | TIMBER LATTICE<br>AWNING                  |                                                                     |
|                                                          |                                           |                                                                     |
| M. Sonso                                                 | (1:07005-0C                               | SITE BOUNDARY                                                       |
|                                                          |                                           |                                                                     |
|                                                          |                                           |                                                                     |
| L'E O'M' I L'IN BUILT                                    | SYTH PARK<br>PP 1088339                   |                                                                     |
| STEEP BAN                                                | K DENSE VEGETATION                        | ~                                                                   |
| NECT                                                     |                                           | IREVIT_LOCAL2019/1802002_AR_SITE_R19_rpin.nt 27/08/2020 11/23/04 AM |
|                                                          |                                           |                                                                     |
| ECINCT A, B, C                                           | 0 2000 5000                               |                                                                     |
| R NEW SOUTH HEAD ROAD & VAUCLUSE RD,<br>ICLUSE, NSW 2030 | SCALE<br>1:100 @ A1                       | EXISTING PLAN - EAST                                                |
| I PROJECT NUMBER                                         | STATUS                                    | DRAWING NUMBER ISSUE                                                |
| 2002                                                     | STATE SIGNIFICANT DEVELOPMENT APPLICATION | AR-B13-B0-00 3                                                      |