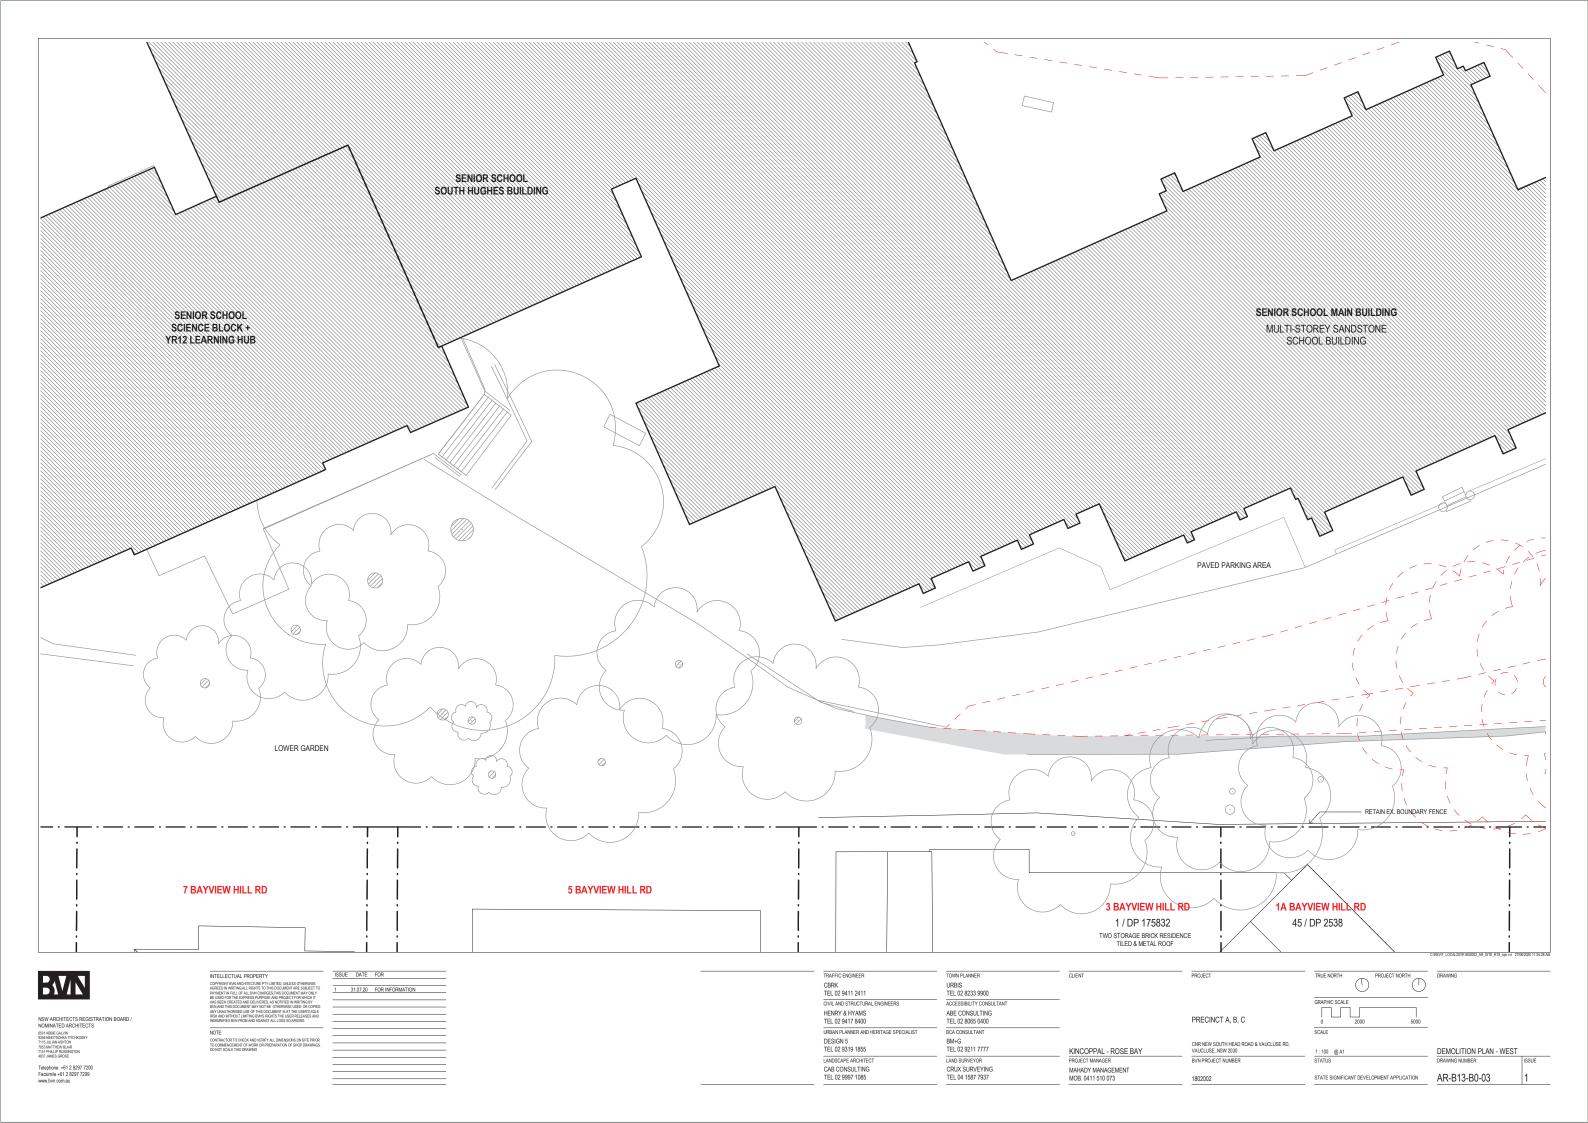

|                                  | DRAWING                                                             |
|                                                          |                                  |                                                                     |
| RECINCT A, B, C                                          | 0 2000 5000<br>SCALE             |                                                                     |
| R NEW SOUTH HEAD ROAD & VAUCLUSE RD,<br>JCLUSE, NSW 2030 |                                  | EXISTING PLAN - WEST                                                |
|                                                          |                                  |                                                                     |















|                                                                                 | PARK                                                              |                                                                   |
|---------------------------------------------------------------------------------|-------------------------------------------------------------------|-------------------------------------------------------------------|
| JECT<br>ECINCT A, B, C                                                          | GRAPHIC SCALE                                                     | CREVIT LOOLOON 1800000 JR. STIE, R19, vpr. mt. 2769/2001112/2/8 M |
| NEW SOUTH HEAD ROAD & VAUCLUSE RD,<br>CLUSE, NSW 2030<br>PROJECT NUMBER<br>2002 | 1:100 @ A1<br>STATUS<br>STATE SIGNIFICANT