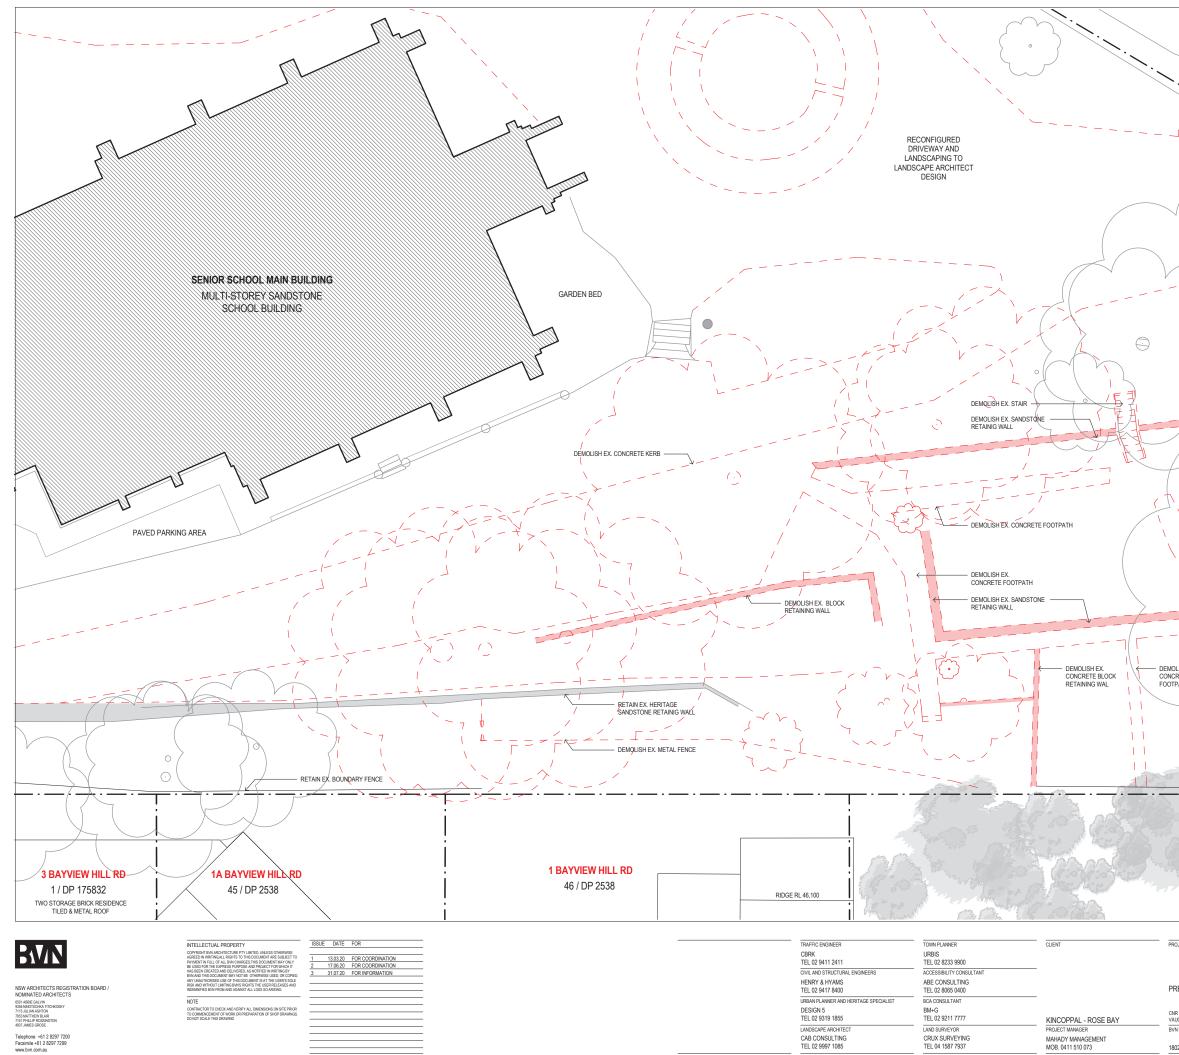

|                                                                                                                                                                                                                                                                                                                                                                                                                                                                                                                                                                                                                                                                                                                                                                                                                                                                                                                                                                                                                                                                                                                                                                                                                                                                                                                                                                                                                                                                                                                   |                                                                         |                                                     | *                                                               |
|-------------------------------------------------------------------------------------------------------------------------------------------------------------------------------------------------------------------------------------------------------------------------------------------------------------------------------------------------------------------------------------------------------------------------------------------------------------------------------------------------------------------------------------------------------------------------------------------------------------------------------------------------------------------------------------------------------------------------------------------------------------------------------------------------------------------------------------------------------------------------------------------------------------------------------------------------------------------------------------------------------------------------------------------------------------------------------------------------------------------------------------------------------------------------------------------------------------------------------------------------------------------------------------------------------------------------------------------------------------------------------------------------------------------------------------------------------------------------------------------------------------------|-------------------------------------------------------------------------|-----------------------------------------------------|-----------------------------------------------------------------|
| ECINCT A, B, C  STEEP BANK DENSE VEGETATION                                                                                                                                                                                                                                                                                                                                                                                                                                                                                                                                                                                                                                                                                                                                                                                                                                                                                                                                                                                                                                                                                                                                                                                                                                                                                                                                                                                                                                                                       |                                                                         | TIMBER                                              | SITE BOUNDARY                                                   |
| LIECT TRUE NORTH PROJECT NORTH TRUE NORTH HEAD ROAD & VAUCUISE RD, CLUSE, NSW 2030 1:100 @ A1 1:100 0 0 0 0 0 0 0 0 0 0 0 0 0 0 0 0 | STEEP BANK                                                              |                                                     | CREVIT LOCAL2019 1802002 AP STE R19 mm.mt 2708/2001 11:21:22 AM |
|                                                                                                                                                                                                                                                                                                                                                                                                                                                                                                                                                                                                                                                                                                                                                                                                                                                                                                                                                                                                                                                                                                                                                                                                                                                                                                                                                                                                                                                                                                                   | ECINCT A, B, C<br>New South Head Road & Vaucluse RD,<br>Cluse, New 2030 | GRAPHIC SCALE<br>0 2000 5000<br>SCALE<br>1:100 @ A1 | DRAWING<br>DEMOLITION PLAN - EAST                               |
|                                                                                                                                                                                                                                                                                                                                                                                                                                                                                                                                                                                                                                                                                                                                                                                                                                                                                                                                                                                                                                                                                                                                                                                                                                                                                                                                                                                                                                                                                                                   |                                                                         |                                                     |                                                                 |