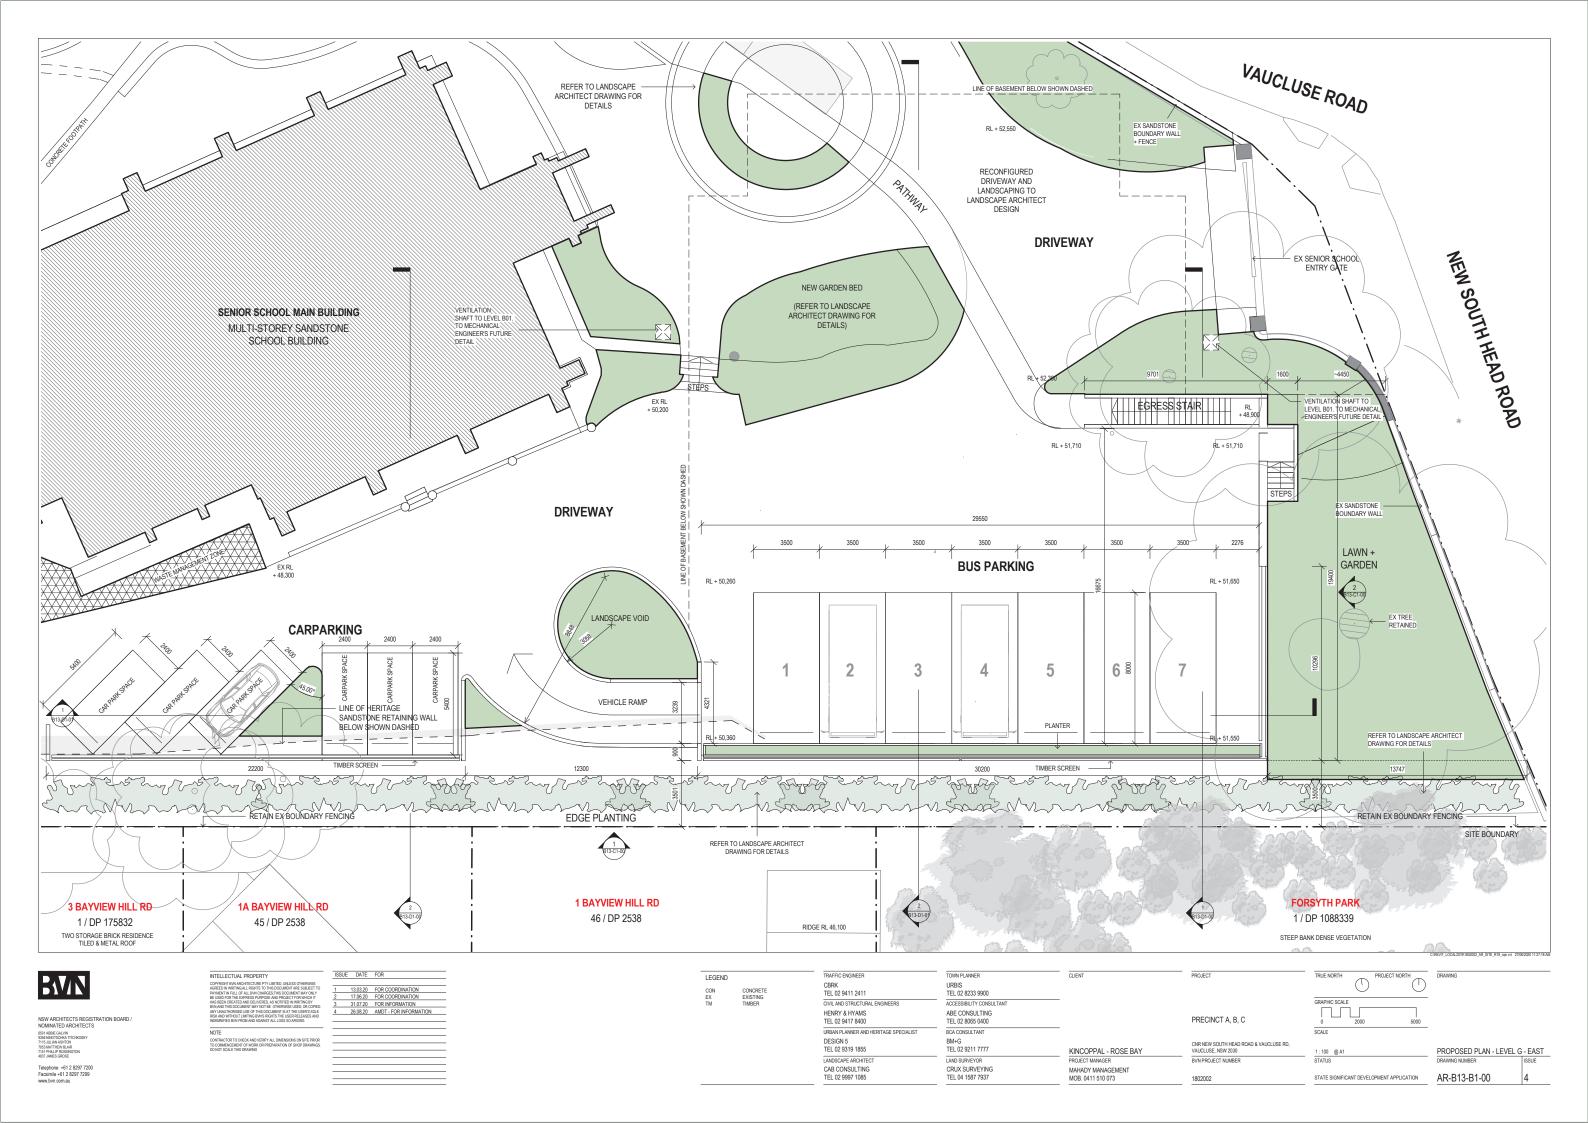

|                                  | DRAWING                                                             |
|                                                          |                                  |                                                                     |
| RECINCT A, B, C                                          | 0 2000 5000<br>SCALE             |                                                                     |
| R NEW SOUTH HEAD ROAD & VAUCLUSE RD,<br>JCLUSE, NSW 2030 |                                  | EXISTING PLAN - WEST                                                |
|                                                          |                                  |                                                                     |















|                                                                                 | PARK                                                              |                                                                   |
|---------------------------------------------------------------------------------|-------------------------------------------------------------------|-------------------------------------------------------------------|
| JECT<br>ECINCT A, B, C                                                          | GRAPHIC SCALE                                                     | CREVIT LOOLOON 1800000 JR. STIE, R19, vpr. mt. 2769/2001112/2/8 M |
| NEW SOUTH HEAD ROAD & VAUCLUSE RD,<br>CLUSE, NSW 2030<br>PROJECT NUMBER<br>2002 | 1:100 @ A1<br>STATUS<br>STATE SIGNIFICANT DE