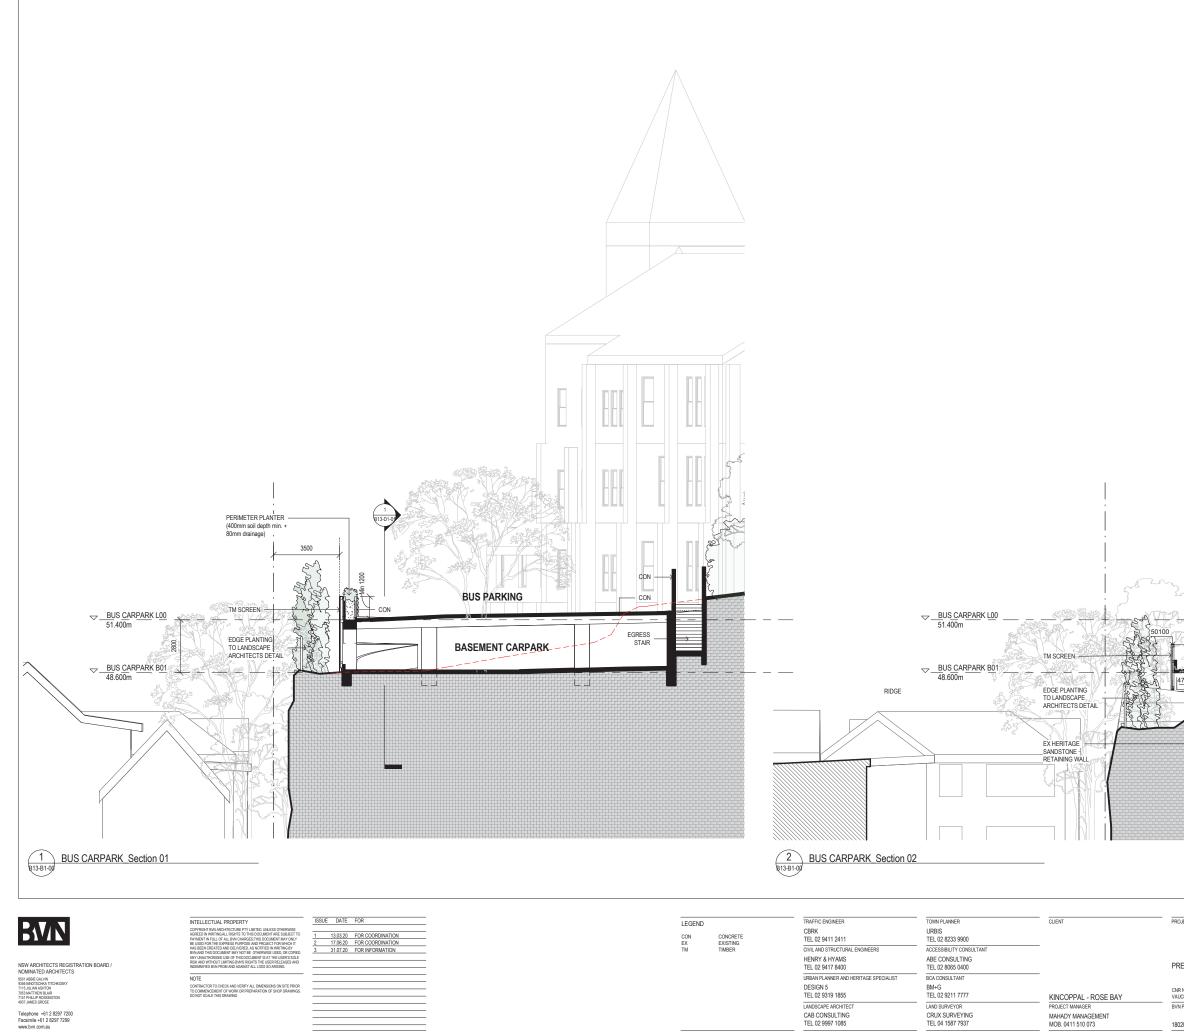

## FOR INFORMATION: 31.07.2020

|              | DRAWING LIST                        |                       |                  |
|--------------|-------------------------------------|-----------------------|------------------|
| SHEET NUMBER | SHEET NAME                          | Current Revision Date | Current Revision |
| B13-A0-00    | COVER SHEET                         | 31.07.20              | 4                |
|              |                                     |                       |                  |
| B13-B0-00    | EXISTING PLAN - EAST                | 31.07.20              | 3                |
| B13-B0-01    | DEMOLITION PLAN - EAST              | 31.07.20              | 3                |
| B13-B0-02    | EXISTING PLAN - WEST                | 31.07.20              | 1                |
| B13-B0-03    | DEMOLITION PLAN - WEST              | 31.07.20              | 1                |
| B13-B1-00    | PROPOSED PLAN - LEVEL G - EAST      | 26.08.20              | 4                |
| B13-B1-01    | PROPOSED PLAN - LEVEL LG - EAST     | 31.07.20              | 3                |
| B13-B1-02    | PROPOSED PLAN - LEVEL G - WEST      | 26.08.20              | 2                |
| B13-C1-00    | PROPOSED ELEVATIONS                 | 31.07.20              | 3                |
|              |                                     |                       |                  |
| B13-D1-00    | SECTION SHEET 01                    | 31.07.20              | 3                |
| B13-D1-01    | SECTION SHEET 02                    | 31.07.20              | 2                |
| B13-M1-00    | AXONOMETRIC VIEW                    | 31.07.20              | 3                |
| B13-M1-01    | EXISTING AND NEW - PERSPECTIVE VIEW | 31.07.20              | 3                |