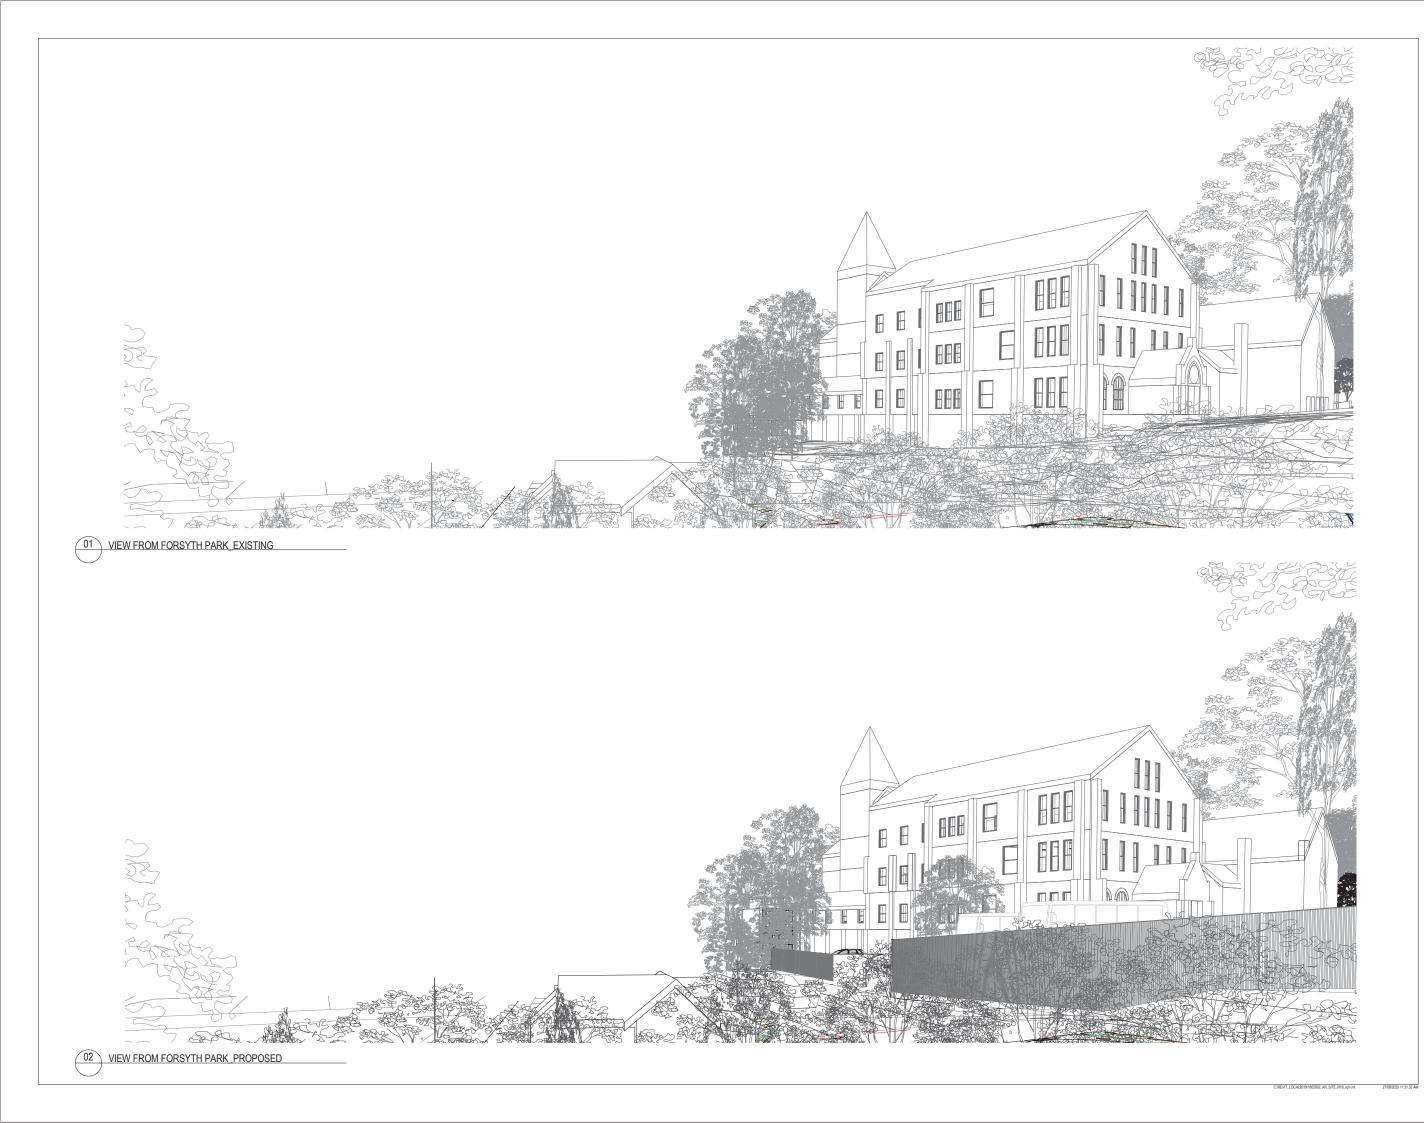

SCALE

STATUS

STATE SIGNIFICANT DEVELOPMENT APPLICATION DRAWING

EXISTING AND NEW -PERSPECTIVE VIEW

AR-B13-M1-01

Telephone +61 2 8297 7200 Facsimile +61 2 8297 7299 www.bvn.com.au

| DSED                                                                               | c                                         | REVIT_LOCAL20191802002_AR_SITE_R19_zmjn.nr 2708/2020 1132:05 AM |
|------------------------------------------------------------------------------------|-------------------------------------------|-----------------------------------------------------------------|
| PROJECT                                                                            |                                           | DRAWING                                                         |
| PRECINCT A, B, C                                                                   | GRAPHIC SCALE                             |                                                                 |
| CNR NEW SOUTH HEAD ROAD & VAUCLUSE RD,<br>VAUCLUSE, NSW 2030<br>BVN PROJECT NUMBER | SCALE<br>1:500 @ A1<br>STATUS             | SHADOW STUDIES - WINTER SOLSTICE                                |
| 1802002                                                                            | STATE SIGNIFICANT DEVELOPMENT APPLICATION | AR-B13-T0-01 3                                                  |