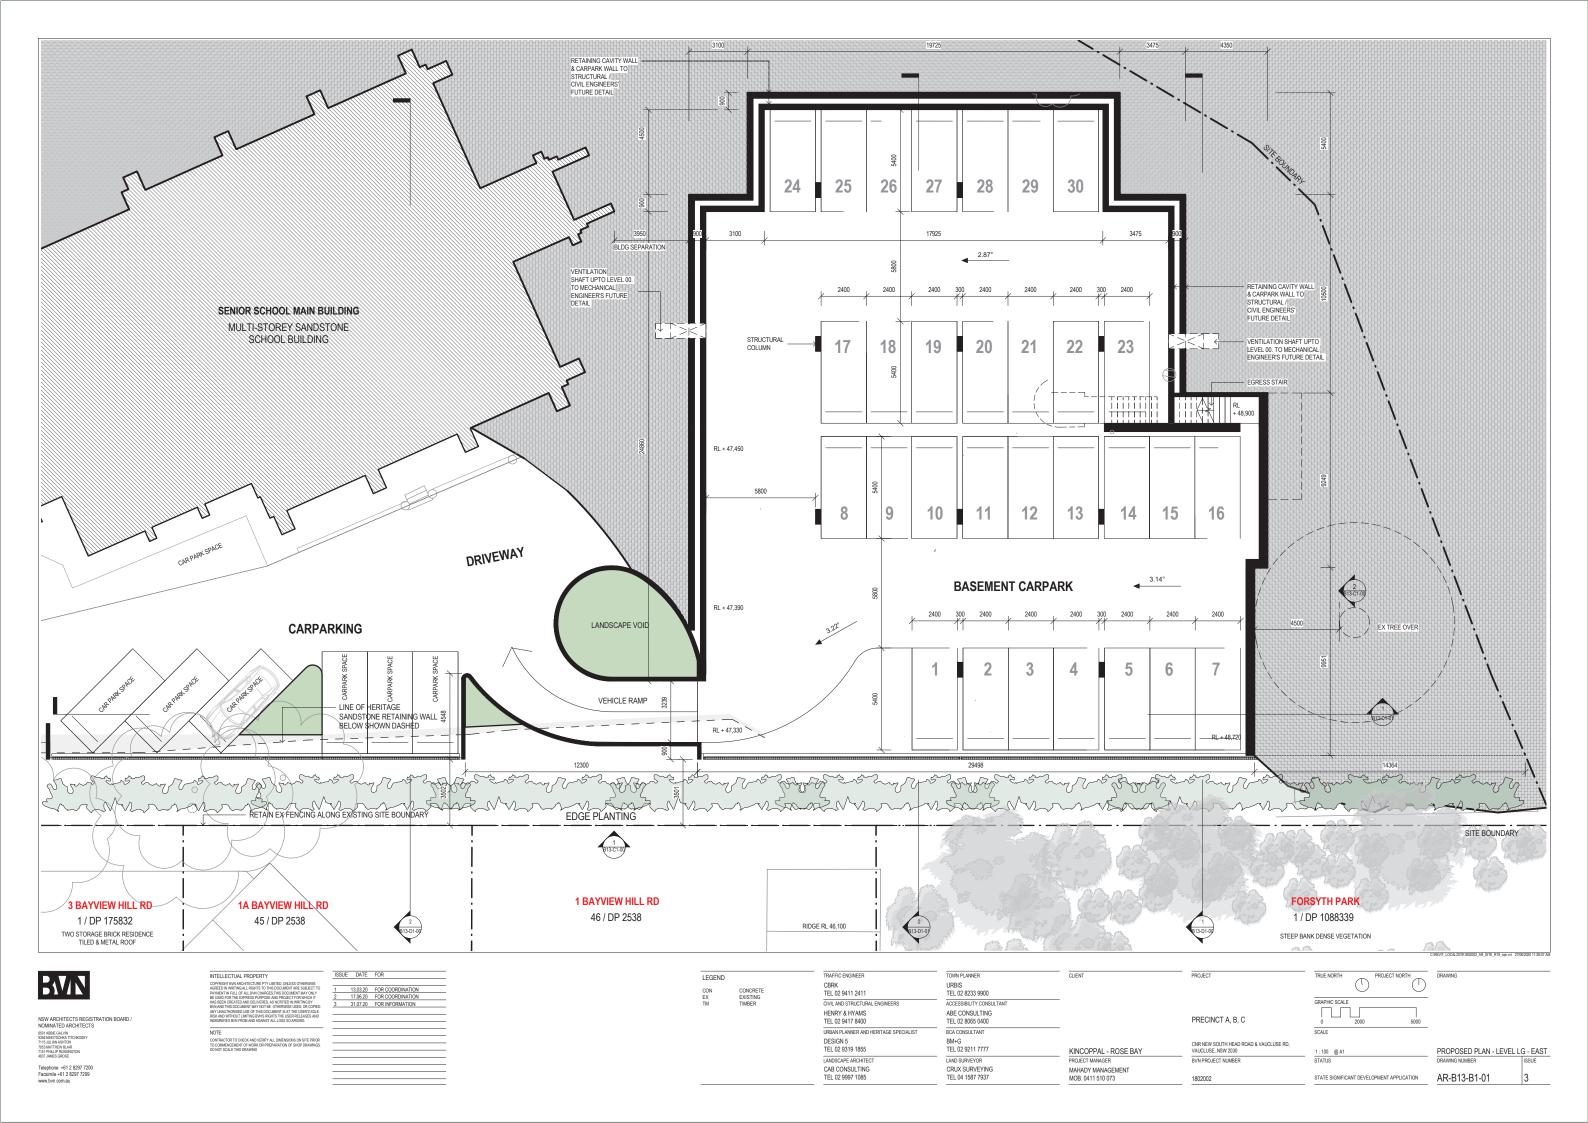

|                                  | DRAWING                                                             |
|                                                          |                                  |                                                                     |
| RECINCT A, B, C                                          | 0 2000 5000<br>SCALE             |                                                                     |
| R NEW SOUTH HEAD ROAD & VAUCLUSE RD,<br>JCLUSE, NSW 2030 |                                  | EXISTING PLAN - WEST                                                |
|                                                          |                                  |                                                                     |















|                                                                                 | PARK                                                              |                                                                   |
|---------------------------------------------------------------------------------|-------------------------------------------------------------------|-------------------------------------------------------------------|
| JECT<br>ECINCT A, B, C                                                          | GRAPHIC SCALE                                                     | CREVIT LOOLOON 1800000 JR. STIE, R19, vpr. mt. 2769/2001112/2/8 M |
| NEW SOUTH HEAD ROAD & VAUCLUSE RD,<br>CLUSE, NSW 2030<br>PROJECT NUMBER<br>2002 | 1:100 @ A1<br>STATUS<br>STATE SIGNIFICANT DEVE