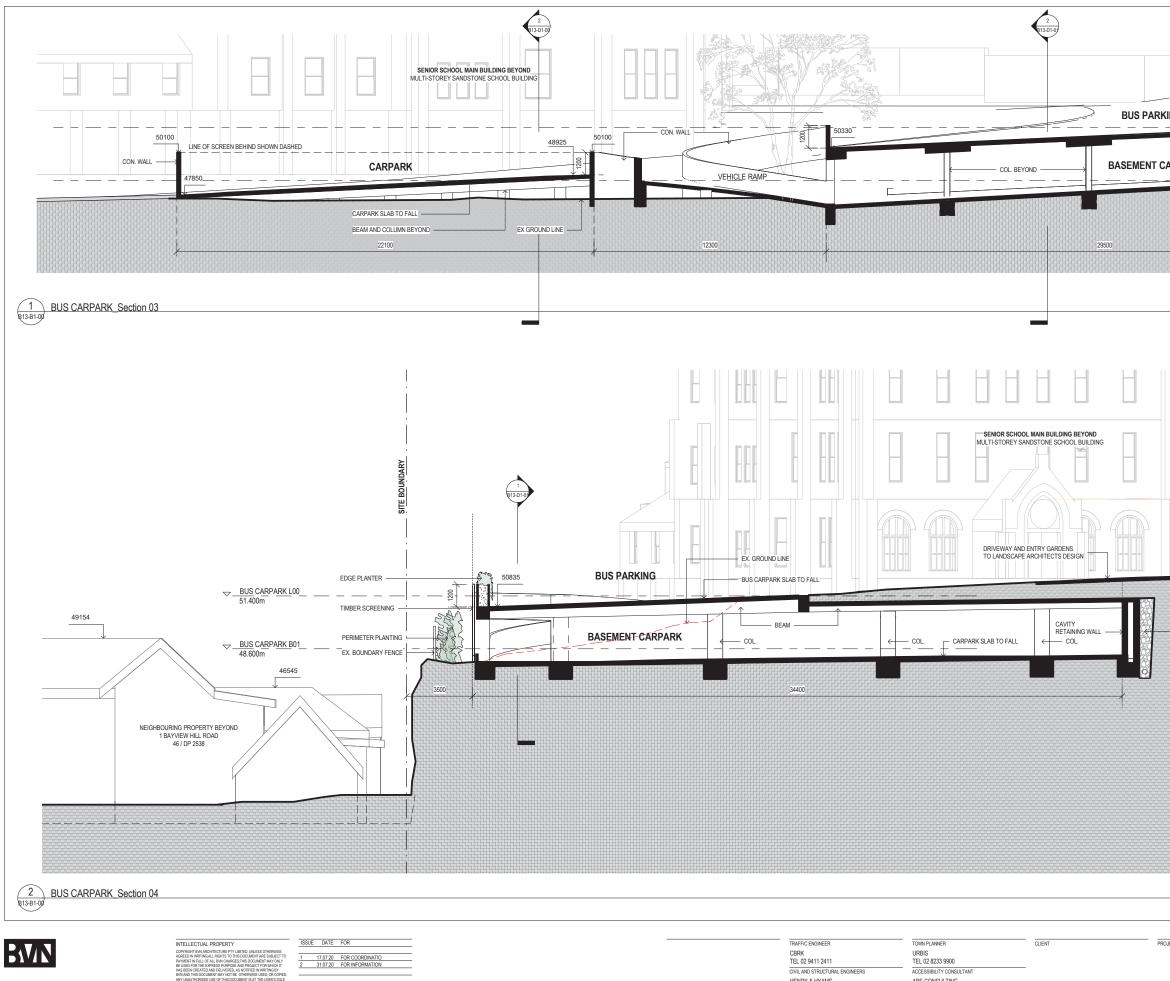

## FOR INFORMATION: 31.07.2020

|              | DRAWING LIST                        |                       |                  |
|--------------|-------------------------------------|-----------------------|------------------|
| SHEET NUMBER | SHEET NAME                          | Current Revision Date | Current Revision |
| B13-A0-00    | COVER SHEET                         | 31.07.20              | 4                |
|              |                                     |                       |                  |
| B13-B0-00    | EXISTING PLAN - EAST                | 31.07.20              | 3                |
| B13-B0-01    | DEMOLITION PLAN - EAST              | 31.07.20              | 3                |
| B13-B0-02    | EXISTING PLAN - WEST                | 31.07.20              | 1                |
| B13-B0-03    | DEMOLITION PLAN - WEST              | 31.07.20              | 1                |
| B13-B1-00    | PROPOSED PLAN - LEVEL G - EAST      | 26.08.20              | 4                |
| B13-B1-01    | PROPOSED PLAN - LEVEL LG - EAST     | 31.07.20              | 3                |
| B13-B1-02    | PROPOSED PLAN - LEVEL G - WEST      | 26.08.20              | 2                |
| B13-C1-00    | PROPOSED ELEVATIONS                 | 31.07.20              | 3                |
|              |                                     |                       |                  |
| B13-D1-00    | SECTION SHEET 01                    | 31.07.20              | 3                |
| B13-D1-01    | SECTION SHEET 02                    | 31.07.20              | 2                |
| B13-M1-00    | AXONOMETRIC VIEW                    | 31.07.20              | 3                |
| B13-M1-01    | EXISTING AND NEW - PERSPECTIVE VIEW | 31.07.20              | 3                |