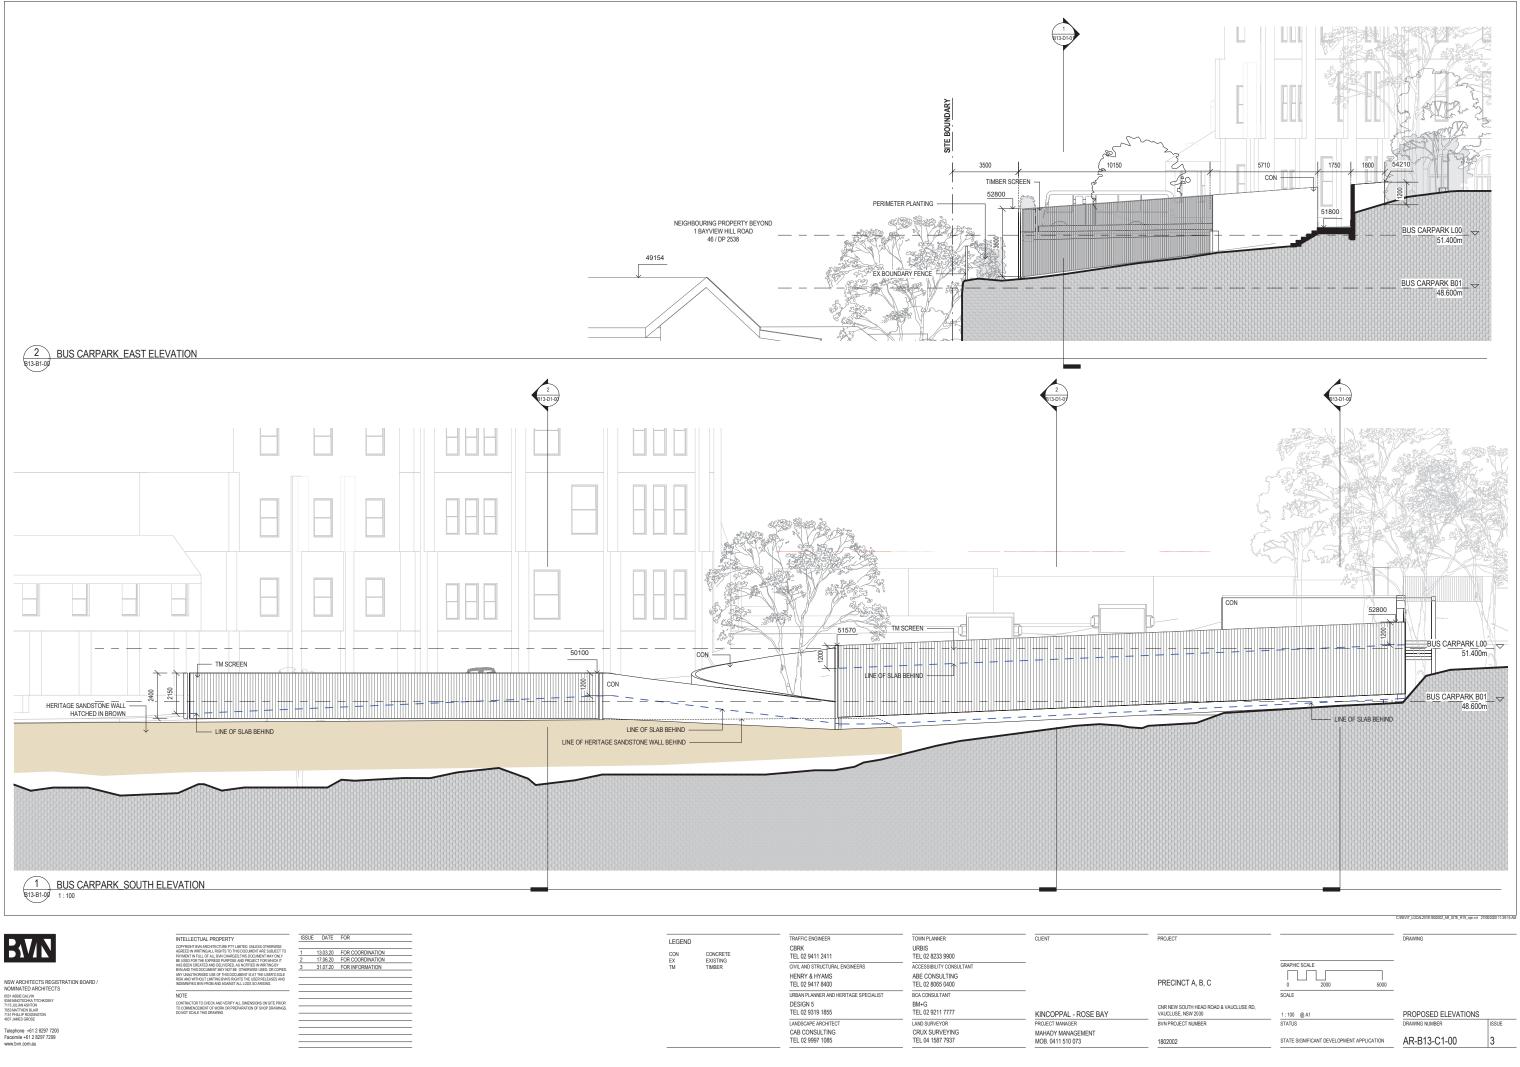

## FOR INFORMATION: 31.07.2020

|              | DRAWING LIST                        |                       |                  |
|--------------|-------------------------------------|-----------------------|------------------|
| SHEET NUMBER | SHEET NAME                          | Current Revision Date | Current Revision |
| B13-A0-00    | COVER SHEET                         | 31.07.20              | 4                |
|              |                                     |                       |                  |
| B13-B0-00    | EXISTING PLAN - EAST                | 31.07.20              | 3                |
| B13-B0-01    | DEMOLITION PLAN - EAST              | 31.07.20              | 3                |
| B13-B0-02    | EXISTING PLAN - WEST                | 31.07.20              | 1                |
| B13-B0-03    | DEMOLITION PLAN - WEST              | 31.07.20              | 1                |
| B13-B1-00    | PROPOSED PLAN - LEVEL G - EAST      | 26.08.20              | 4                |
| B13-B1-01    | PROPOSED PLAN - LEVEL LG - EAST     | 31.07.20              | 3                |
| B13-B1-02    | PROPOSED PLAN - LEVEL G - WEST      | 26.08.20              | 2                |
| B13-C1-00    | PROPOSED ELEVATIONS                 | 31.07.20              | 3                |
|              |                                     |                       |                  |
| B13-D1-00    | SECTION SHEET 01                    | 31.07.20              | 3                |
| B13-D1-01    | SECTION SHEET 02                    | 31.07.20              | 2                |
| B13-M1-00    | AXONOMETRIC VIEW                    | 31.07.20              | 3                |
| B13-M1-01    | EXISTING AND NEW - PERSPECTIVE VIEW | 31.07.20              | 3                |