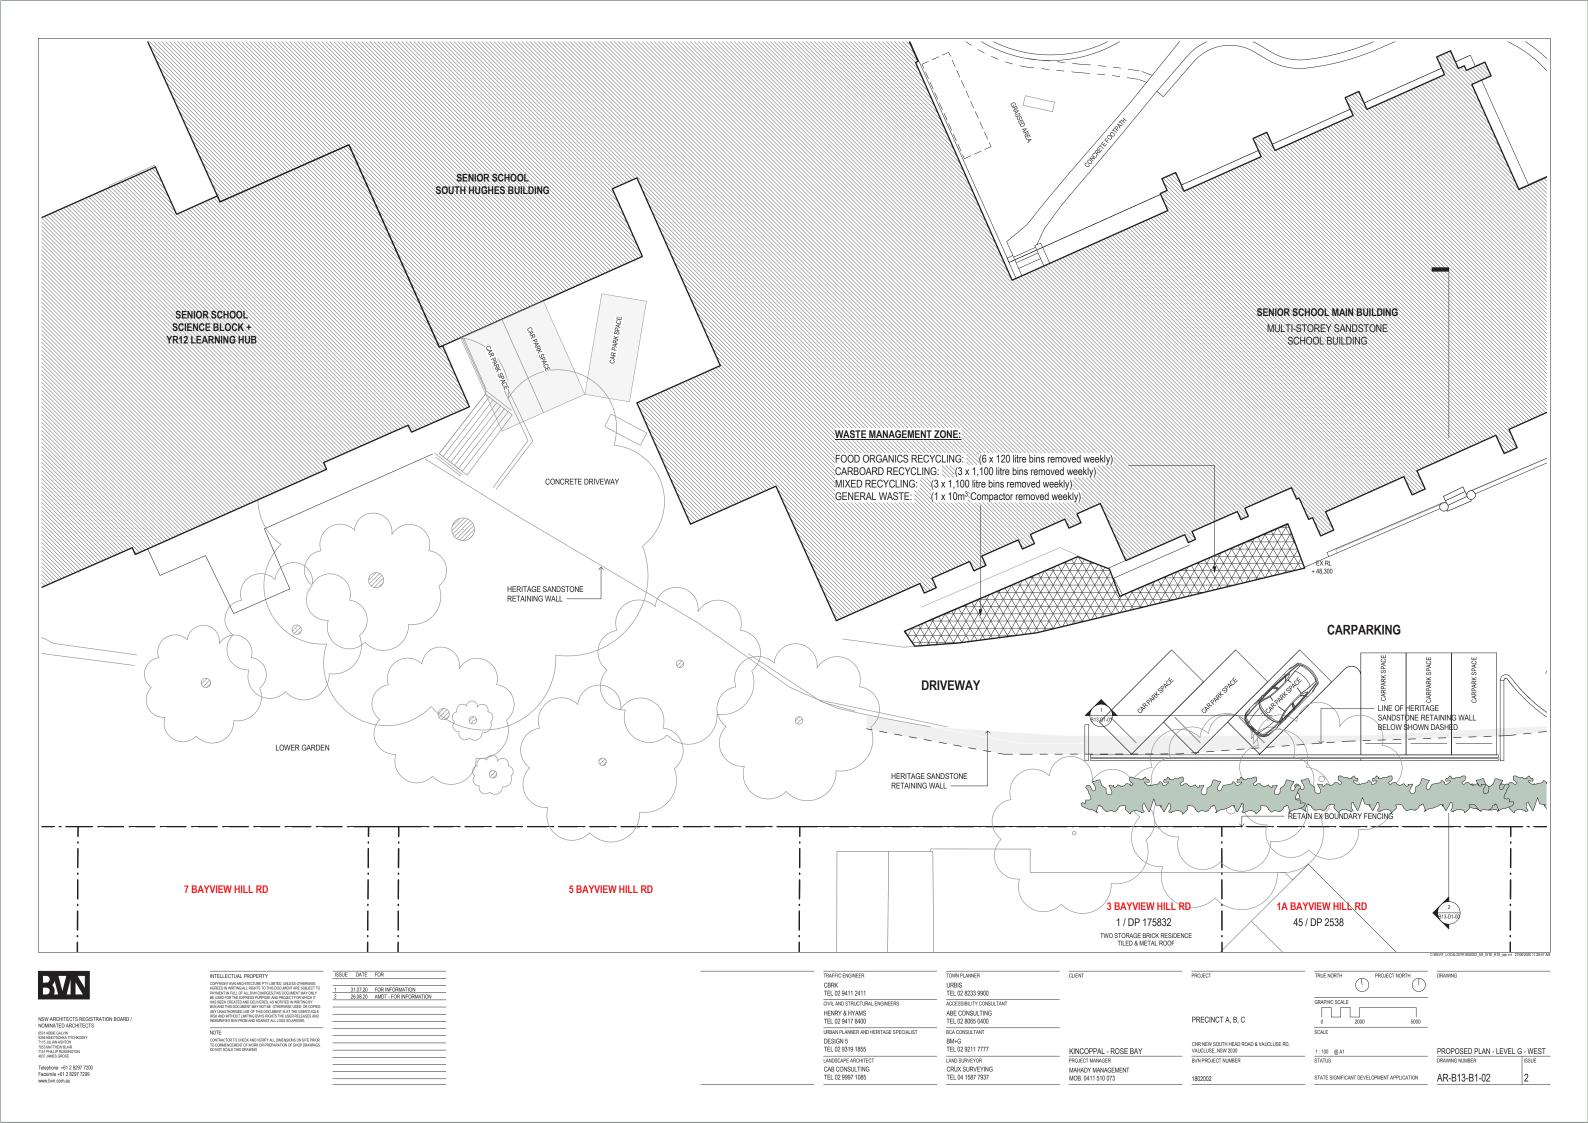

|                                  | DRAWING                                                             |
|                                                          |                                  |                                                                     |
| RECINCT A, B, C                                          | 0 2000 5000<br>SCALE             |                                                                     |
| R NEW SOUTH HEAD ROAD & VAUCLUSE RD,<br>JCLUSE, NSW 2030 |                                  | EXISTING PLAN - WEST                                                |
|                                                          |                                  |                                                                     |















|                                                                                 | PARK                                                              |                                                                   |
|---------------------------------------------------------------------------------|-------------------------------------------------------------------|-------------------------------------------------------------------|
| JECT<br>ECINCT A, B, C                                                          | GRAPHIC SCALE                                                     | CREVIT LOOLOON 1800000 JR. STIE, R19, vpr. mt. 2769/2001112/2/8 M |
| NEW SOUTH HEAD ROAD & VAUCLUSE RD,<br>CLUSE, NSW 2030<br>PROJECT NUMBER<br>2002 | 1:100 @ A1<br>STATUS<br>STATE SIGNIFICANT DEVELO