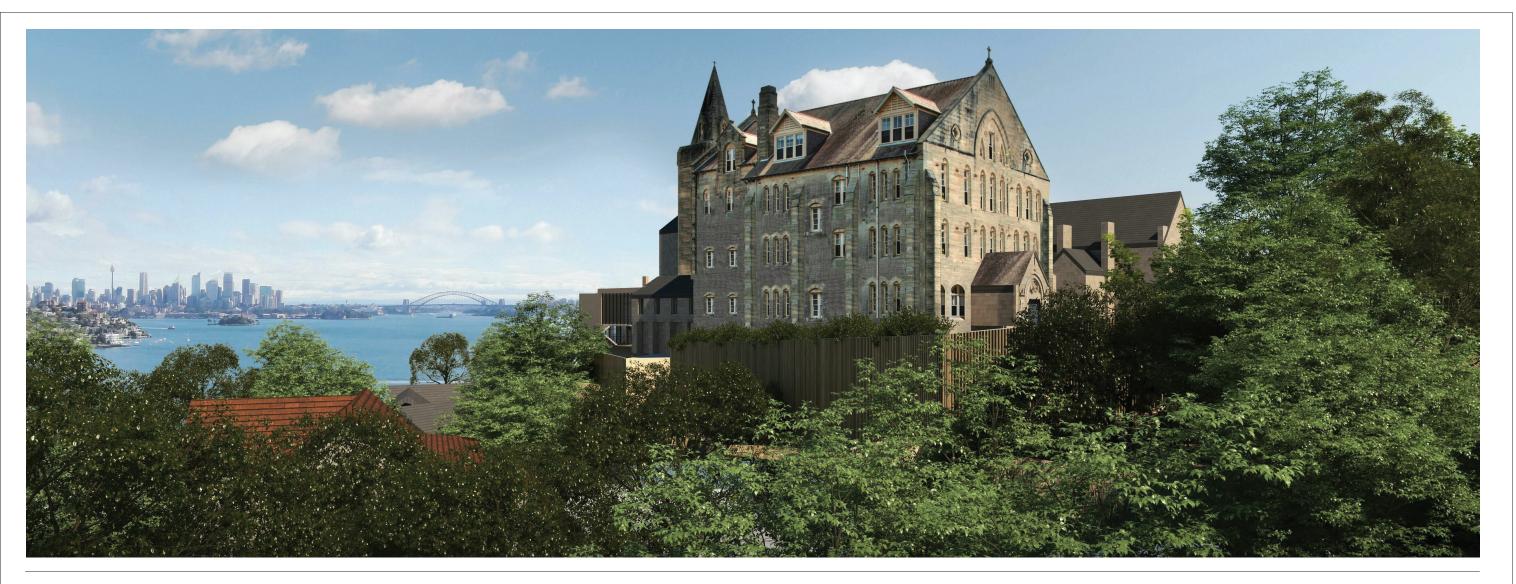

## KINCOPPAL SCHOOL, ROSE BAY STATE SIGNIFICANT DEVELOPMENT APPLICATION PRECINCT B - CAR/ BUS PARKING STRUCTURE