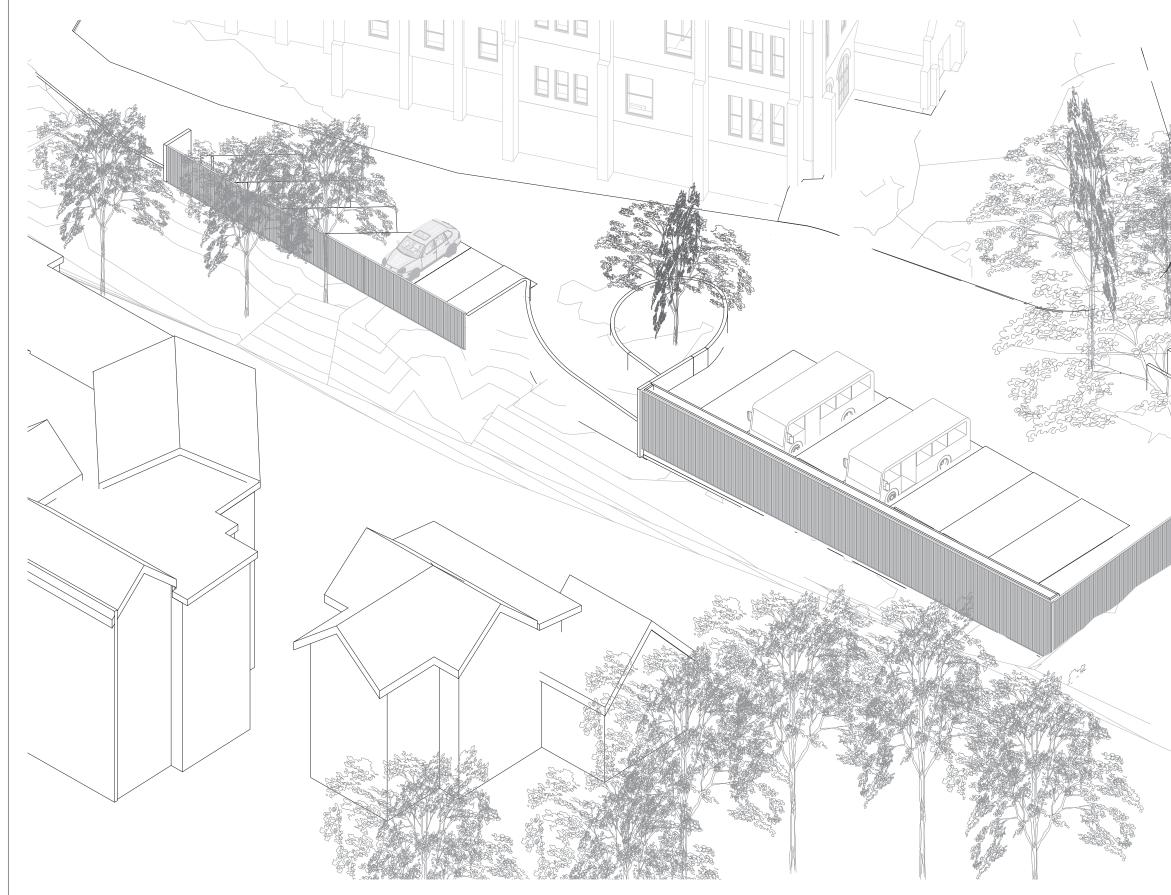

|                                                              | GRAPHIC SCALE                             |                      |
|--------------------------------------------------------------|-------------------------------------------|----------------------|
| PRECINCT A, B, C                                             |                                           |                      |
|                                                              | SCALE                                     |                      |
| CNR NEW SOUTH HEAD ROAD & VAUCLUSE RD,<br>/AUCLUSE, NSW 2030 | @ A1                                      | AXONOMETRIC VIEW     |
| BVN PROJECT NUMBER                                           | STATUS                                    | DRAWING NUMBER ISSUE |
| 1802002                                                      | STATE SIGNIFICANT DEVELOPMENT APPLICATION | AR-B13-M1-00 3       |