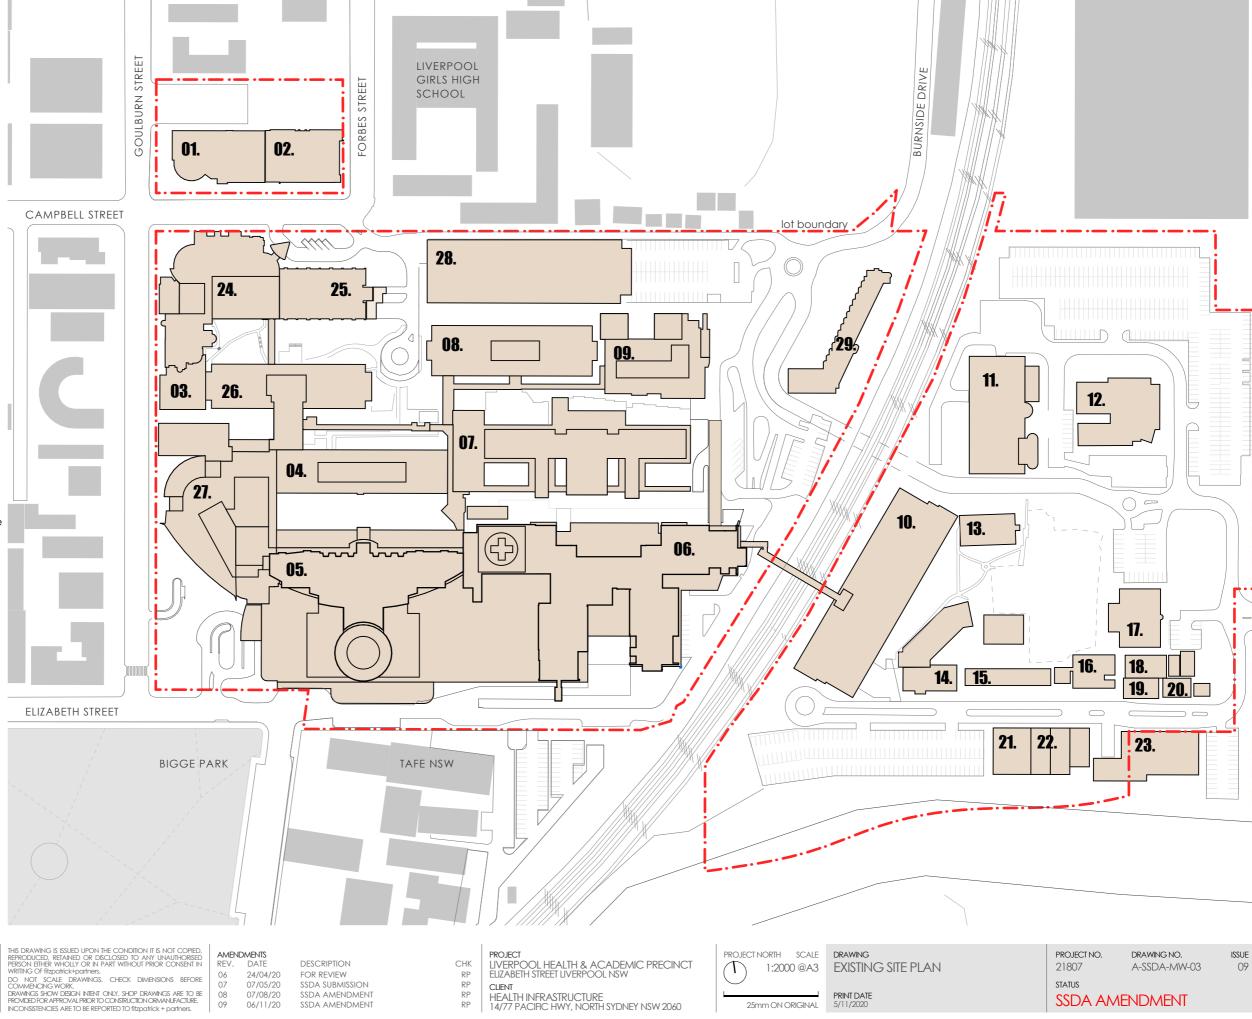

# **LEGEND 01.** health services building **02.** ingham building 03. oncology bunkers **04.** caroline chisholm 05. old clinical services building STREET 06. new clinical services bld GOULBURN 07. mental health centre 08. don everett building **02**. 09. brain injury unit 10. P4 multi-storey car park 11. central energy building CAMPBELL STREET 12. ngara health education 13. bungala building 1777 14. child care centre 15. staff education trainning **25**. 16. physical recources 17. admin building 18. multicultural health services 19. biu admin 20. biu nursing area **26**. 21. interpret building 22. store shed 23. isd swsahs 24. cancer building 04. 25. pathology building 26. alex grimson 27. thomas & rachael moore edu. centre 28. P2 car park 29. ron dunbier **05**. ELIZABETH STREET BIGGE PARK

existing buildings fitzpatrick+partners

lot boundary

© Copyright 2018 p. +61 (0)2 8274 8200 w. www.fitzpatrickpartners.cor a. LEVEL 6, 9 CASTLEREAGH ST, SYDNEY 2000, AUSTRALIA w. www.fitzpatrickpartners.com