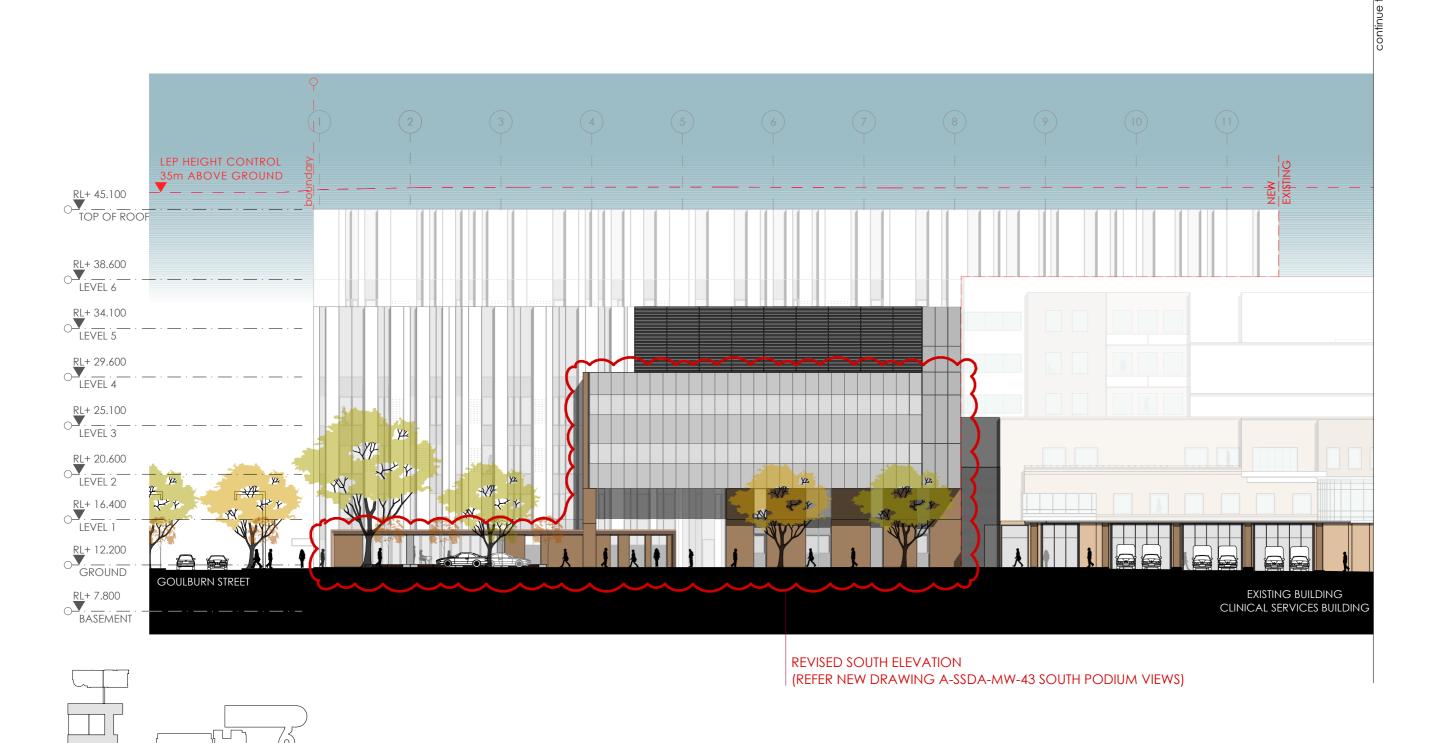

PROJECT NORTH SCALE DRAWING

1:350 @A3 SOUTH ELEVATION

21807 STATUS SSDA AMENDMENT

DRAWING NO. A-SSDA-MW-28

© Copyright 2018 p. +61 (0)2 8274 8200 w. www.fitzpatrickpartners.cor a. LEVEL 6, 9 CASTLEREAGH ST, SYDNEY 2000, AUSTRALIA w. www.fitzpatrickpartners.com

DESCRIPTION FOR REVIEW SSDA SUBMISSION SSDA AMENDMENT SSDA AMENDMENT

24/04/20

07/05/20 07/08/20

CHK RP RP RP RP

CLIENT
HEALTH INFRASTRUCTURE
14/77 PACIFIC HWY, NORTH SYDNEY NSW 2060

AMBULANCE STATION PRINT DATE 5/11/2020

21807 STATUS

A-SSDA-MW-29 09

- 1 White perforated aluminium panel over black horizontal metal
- 2 Black horizontal metal louvres
- White aluminium panel
- White perforated aluminium panel over glazing panel
- 5 Glazing panel
- Charcoal pre-finished fibre cement sheet
- Suspended ceiling