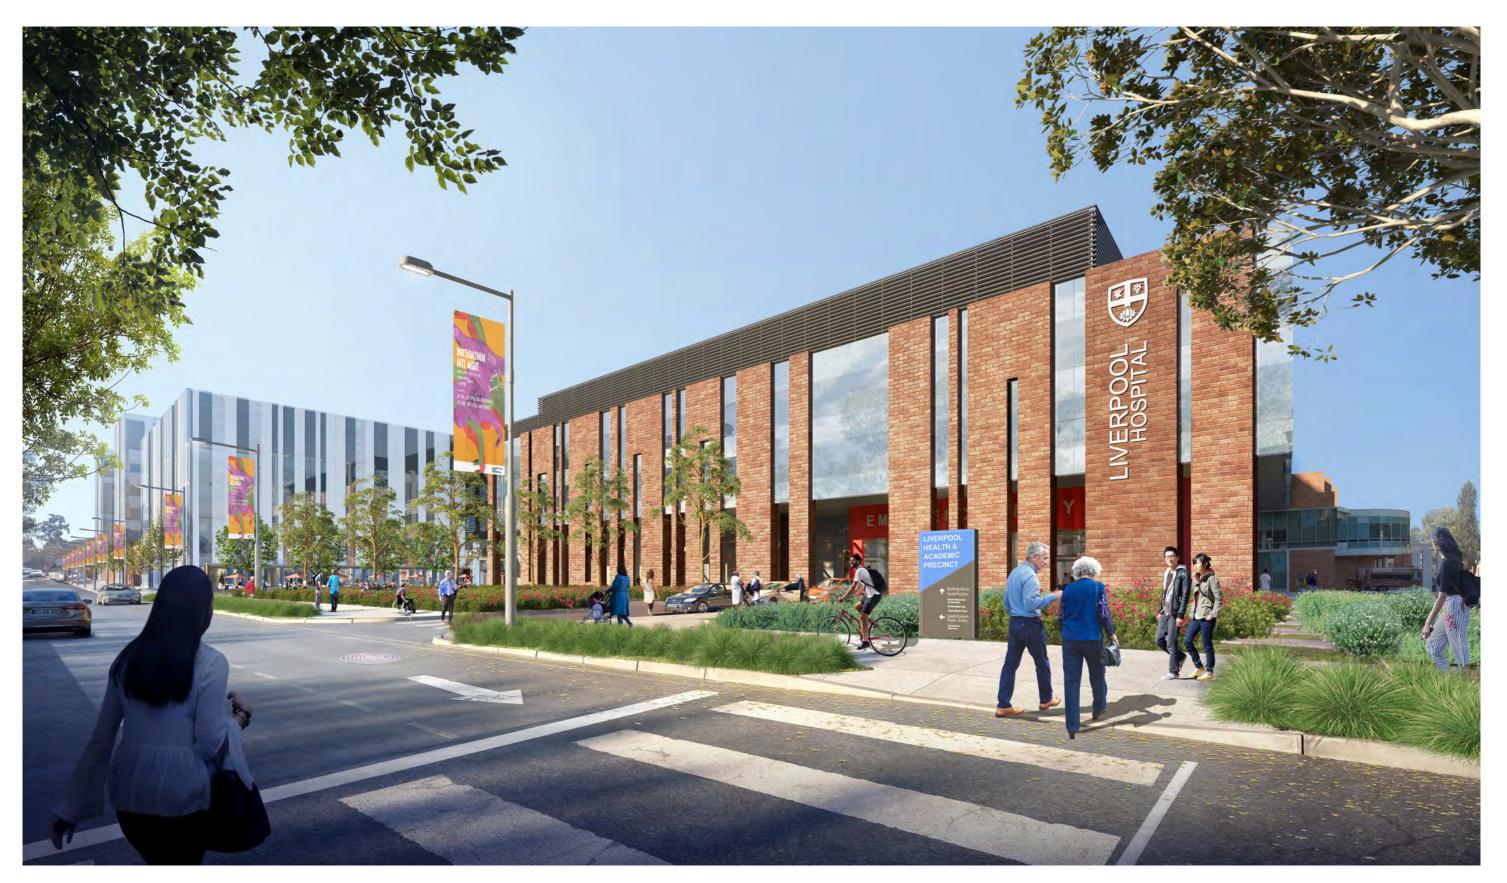

PROJECT NORTH SCALE DRAWING

3D VIEW: CORNER OF GOULBURN AND ELIZABETH ST PRINT DATE 5/11/2020

PROJECTNO. 21807 STATUS

DRAWING NO. A-SSDA-MW-35

THIS DRAWING IS ISSUED UPON THE CONDITION IT IS NOT COPIED. REPRODUCED, RETAINED OR DISCLOSED TO ANY UNAUTHORISED PERSON ETHER WIGHLY OR IN PART WITHOUT PRIOR CONSENT IN WRITING OF fitzpatrict-partners.