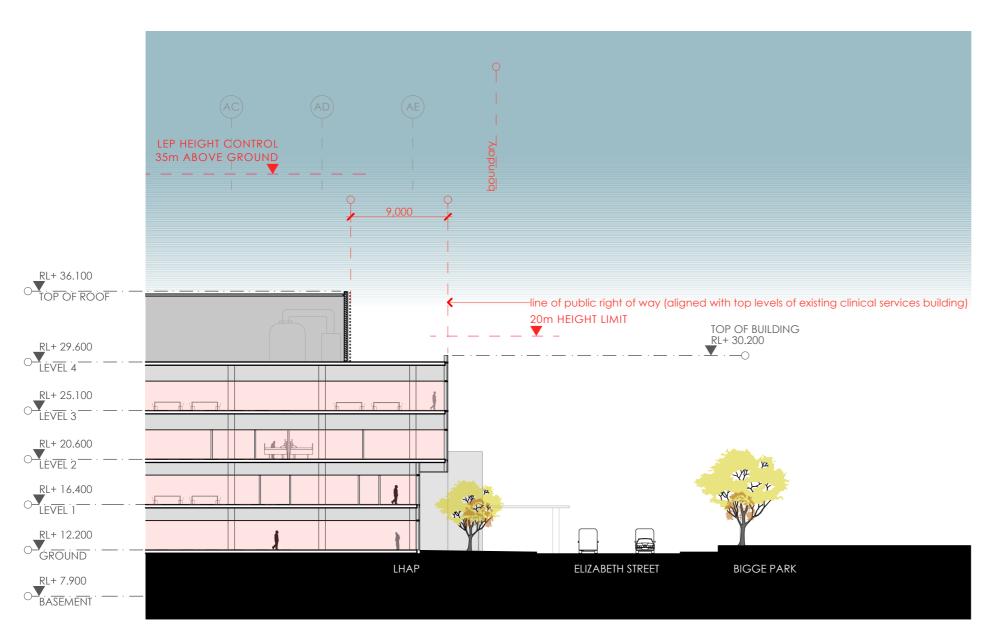

PROJECT NORTH SCALE DRAWING
1:200 @A3 SECTION THROUGH CAMPBELL STREET PRINT DATE 5/11/2020

PROJECT NO. DRAWING NO. 21807 STATUS

ISSUE A-SSDA-MW-21 09 SSDA AMENDMENT

© Copyright 2018 p. +61 (0)2 8274 8200 w. www.fitzpatrickpartners.con a. LEVEL 6, 9 CASTLEREAGH ST, SYDNEY 2000, AUSTRALIA w. www.fitzpatrickpartners.com