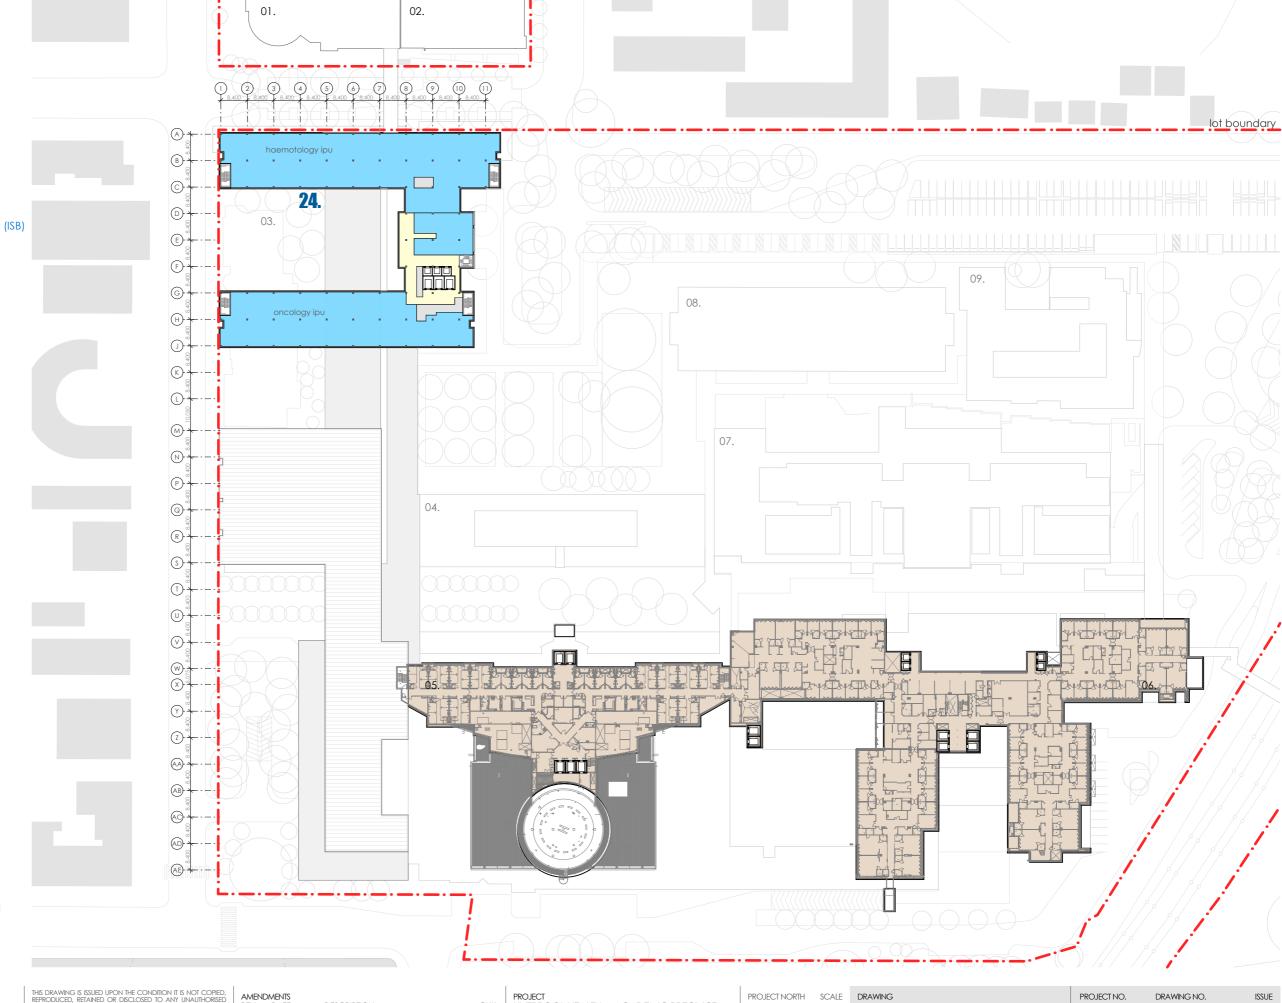

07/08/20 SSDA AMENDMENT SSDA AMENDMENT

HEALTH INFRASTRUCTURE
14/77 PACIFIC HWY, NORTH SYDNEY NSW 2060

PRINT DATE 5/11/2020

- 01. health services building
- **02.** ingham building
- **03.** oncology bunkers
- **04.** caroline chisholm
- 05. old clinical services building
- 06. new clinical services bld
- 07. mental health centre
- 08. don everett building
- 09. brain injury unit
- 24. new integrated services building (ISB)