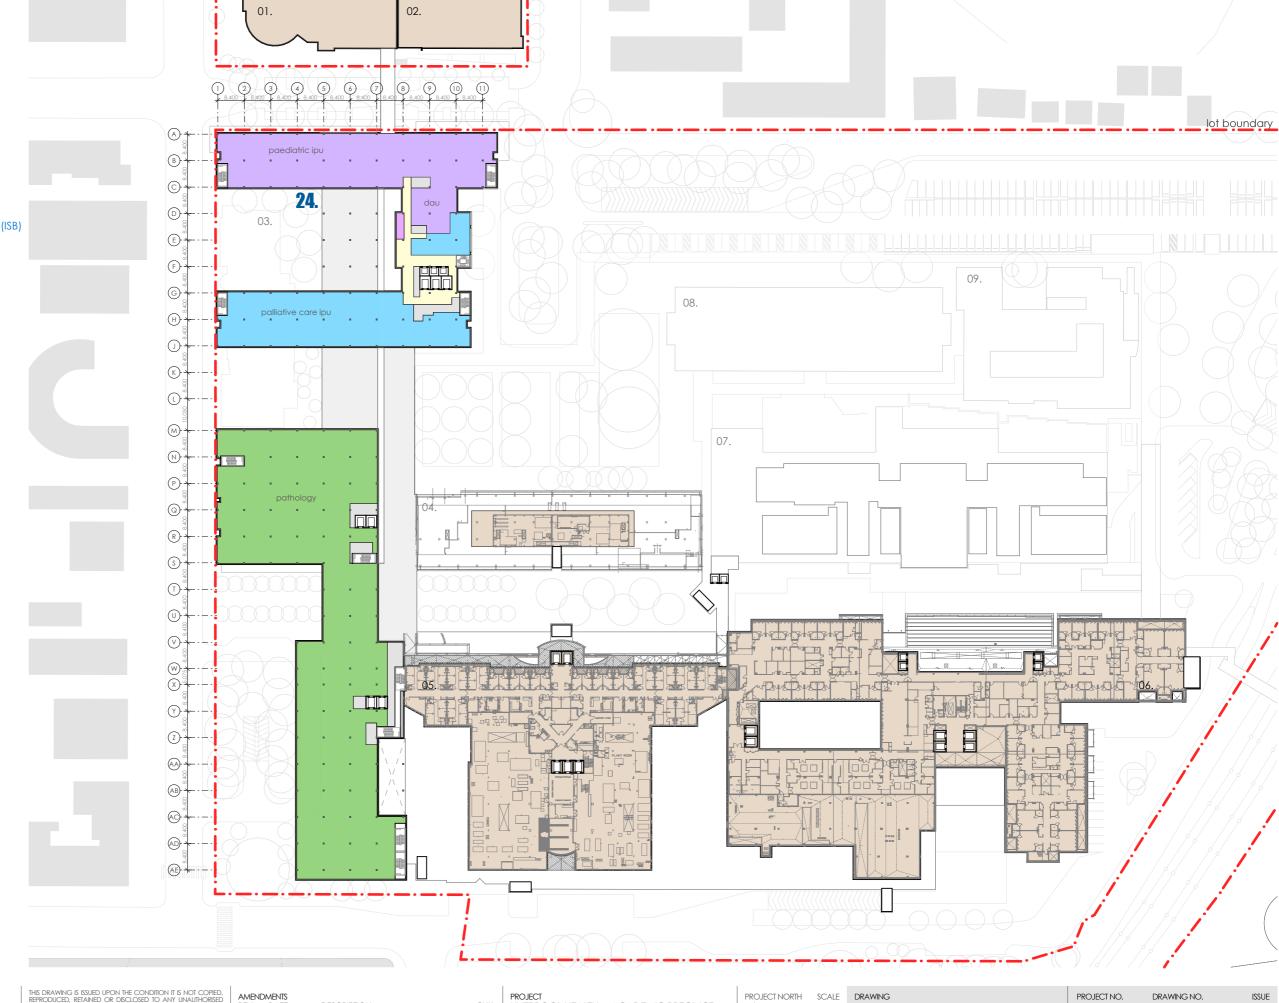

1:1200 @A3 LEVEL 3 PRINT DATE

21807 STATUS

PROJECT NO. DRAWING NO. A-SSDA-MW-11

SSDA AMENDMENT

09

- **01.** health services building
- **02.** ingham building
- 03. oncology bunkers
- **04.** caroline chisholm
- 05. old clinical services building
- 06. new clinical services bld
- 07. mental health centre
- 08. don everett building
- 09. brain injury unit
- 24. new integrated services building (ISB)

07/08/20 SSDA AMENDMENT SSDA AMENDMENT

HEALTH INFRASTRUCTURE
14/77 PACIFIC HWY, NORTH SYDNEY NSW 2060

PRINT DATE 5/11/2020

- 01. health services building
- **02.** ingham building
- **03.** oncology bunkers
- **04.** caroline chisholm
- 05. old clinical services building
- 06. new clinical services bld
- 07. mental health centre
- 08. don everett building
- 09. brain injury unit
- 24. new integrated services building (ISB)