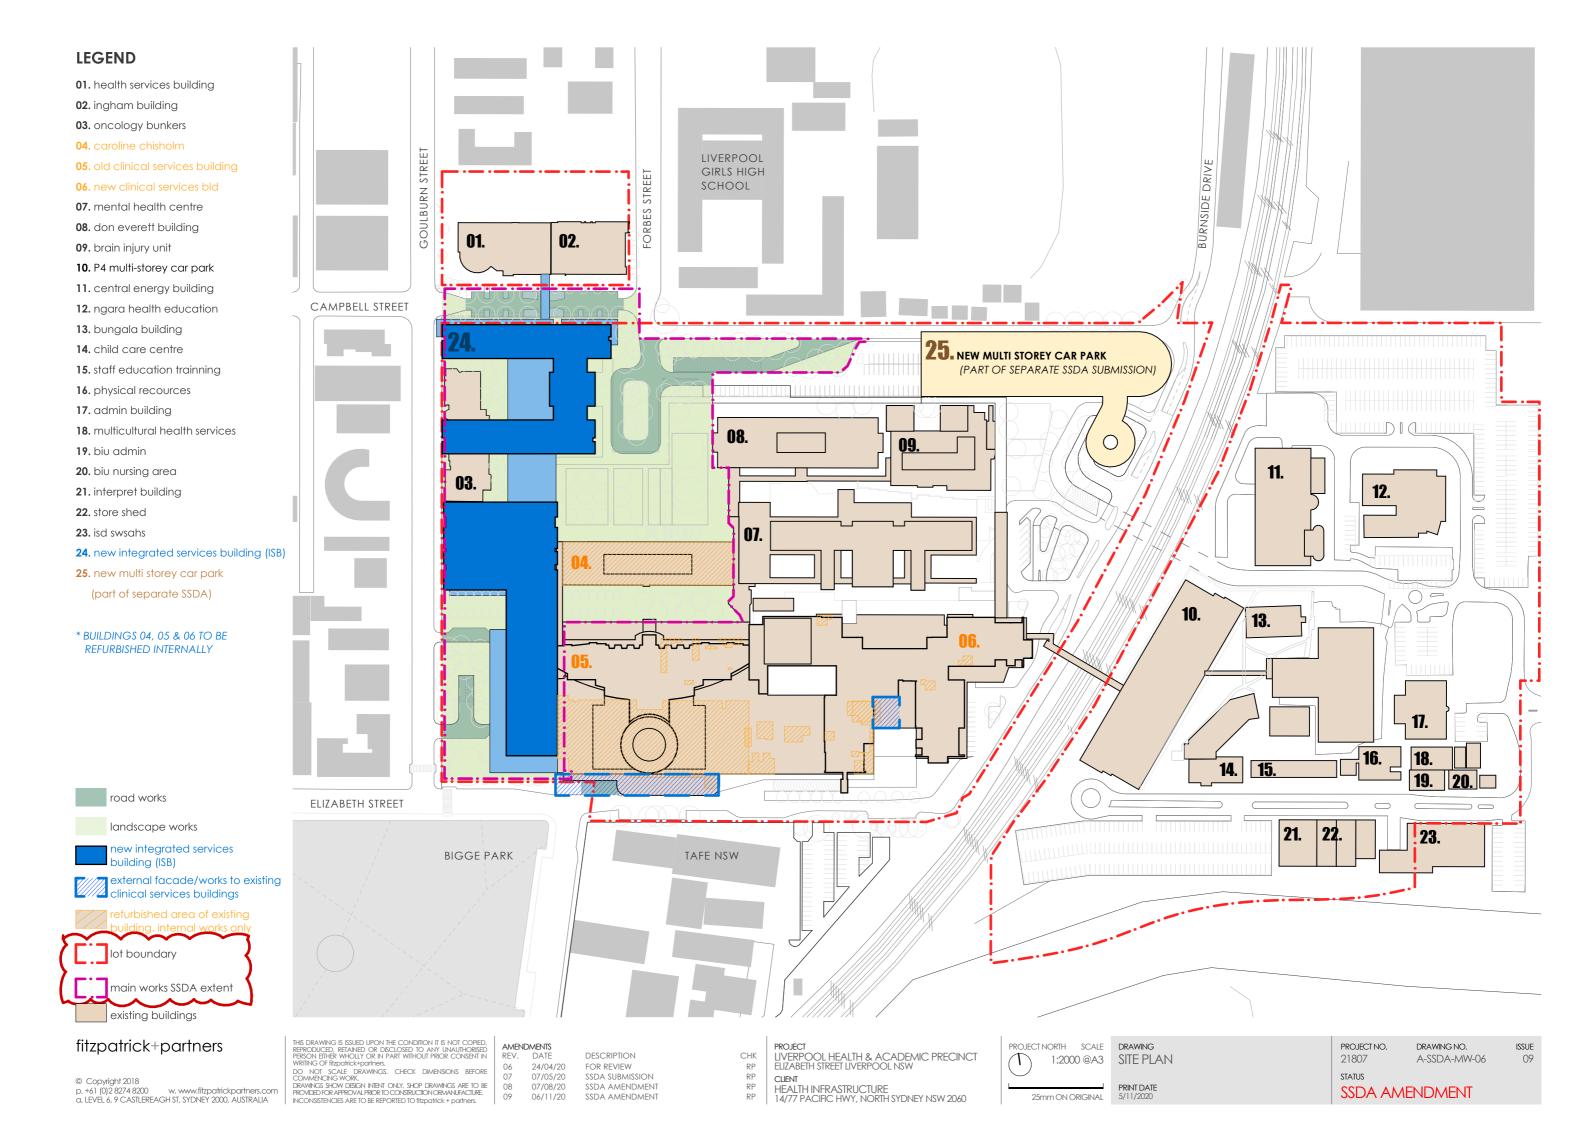

# **LEGEND 01.** health services building **02.** ingham building 03. oncology bunkers **04.** caroline chisholm 05. old clinical services building STREET 06. new clinical services bld GOULBURN 07. mental health centre 08. don everett building **02**. 09. brain injury unit 10. P4 multi-storey car park 11. central energy building CAMPBELL STREET 12. ngara health education 13. bungala building 1777 14. child care centre 15. staff education trainning **25**. 16. physical recources 17. admin building 18. multicultural health services 19. biu admin 20. biu nursing area **26**. 21. interpret building 22. store shed 23. isd swsahs 24. cancer building 04. 25. pathology building 26. alex grimson 27. thomas & rachael moore edu. centre 28. P2 car park 29. ron dunbier **05**. ELIZABETH STREET BIGGE PARK

existing buildings fitzpatrick+partners

lot boundary

© Copyright 2018 p. +61 (0)2 8274 8200 w. www.fitzpatrickpartners.cor a. LEVEL 6, 9 CASTLEREAGH ST, SYDNEY 2000, AUSTRALIA w. www.fitzpatrickpartners.com