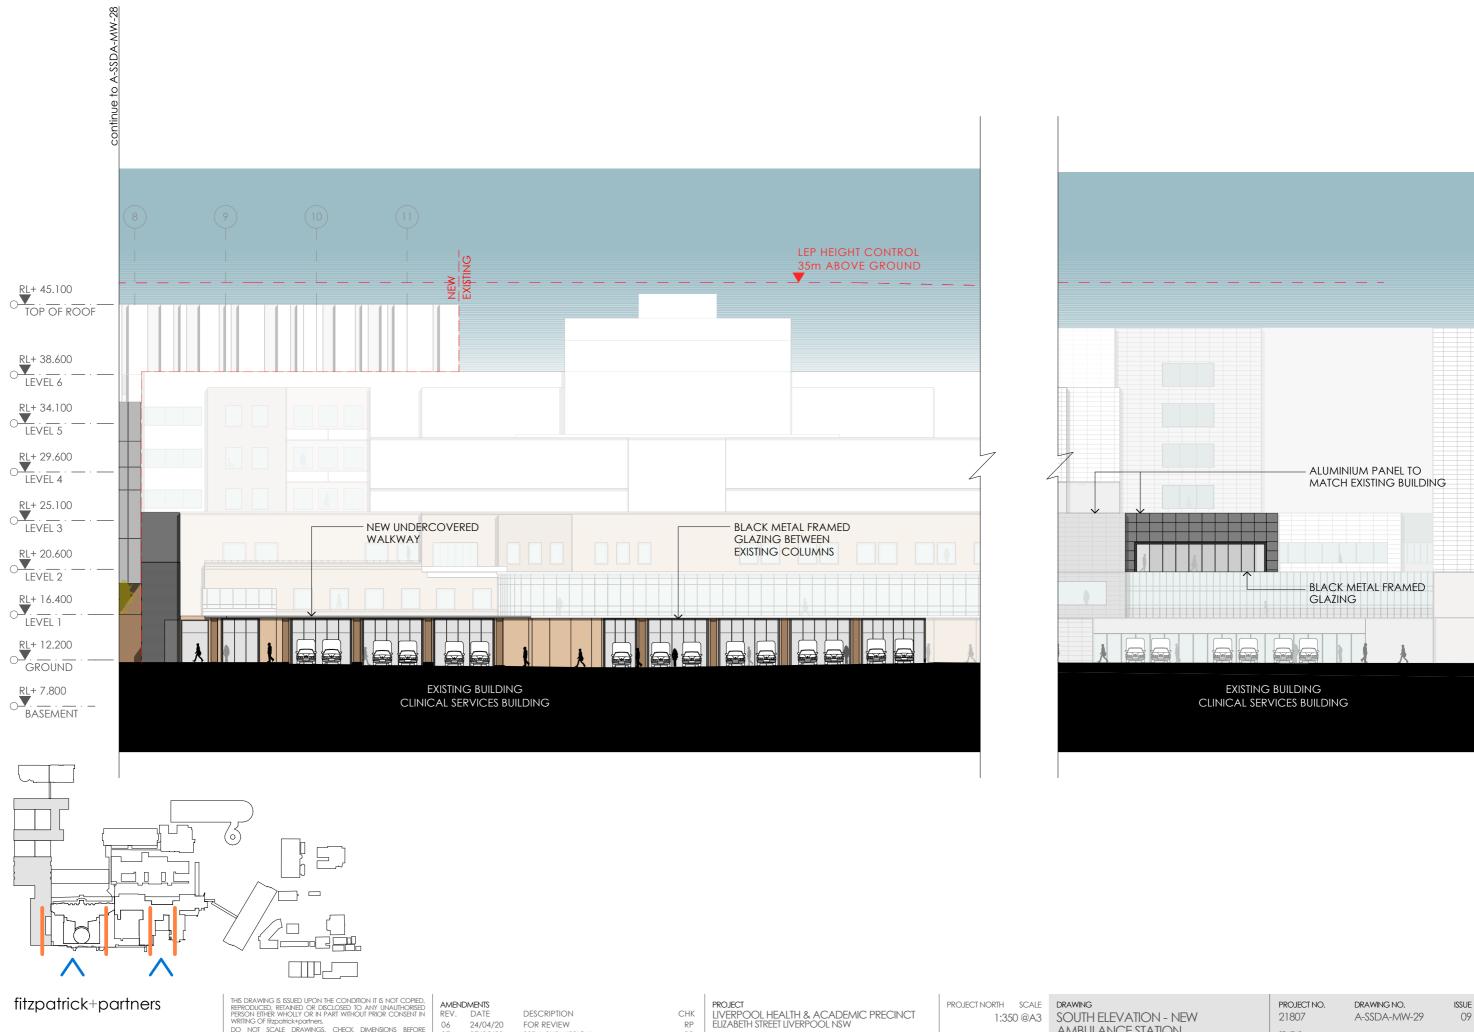

DESCRIPTION FOR REVIEW SSDA SUBMISSION SSDA AMENDMENT SSDA AMENDMENT

24/04/20

07/05/20 07/08/20

CHK RP RP RP RP

CLIENT
HEALTH INFRASTRUCTURE
14/77 PACIFIC HWY, NORTH SYDNEY NSW 2060

AMBULANCE STATION PRINT DATE 5/11/2020

21807 STATUS

A-SSDA-MW-29 09

- 1 White perforated aluminium panel over black horizontal metal
- 2 Black horizontal metal louvres
- White aluminium panel
- White perforated aluminium panel over glazing panel
- 5 Glazing panel
- Charcoal pre-finished fibre cement sheet
- Suspended ceiling