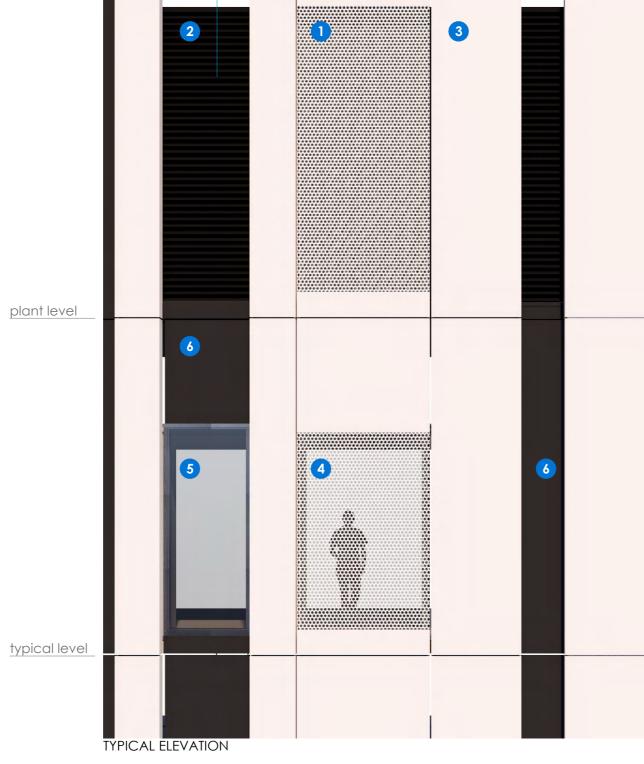

# © Copyright 2018 p. +61 (0)2 8274 8200 w. www.fitzpatrickpartners.com a. LEVEL 6, 9 CASTLEREAGH ST, SYDNEY 2000, AUSTRALIA

fitzpatrick+partners

- Charcoal terracotta louvres over black two-stage louvre
- 2 Charcoal terracotta panel
- 3 Charcoal terracotta louvres over
- 4 Charcoal terracotta louvres
- Charcoal terracotta louvres over black aluminium metal panel
- Glazing panel
- Black aluminium metal panel
- Suspended ceiling

TYPICAL ELEVATION

THIS DRAWING IS ISSUED UPON THE CONDITION IT IS NOT COPIED. REPRODUCED, RETAINED OR DISCLOSED TO ANY UNAUTHORISED PERSON ETHER WIGHLY OR IN PART WITHOUT PRIOR CONSENT IN WRITING OF fitzpatrict-partners.