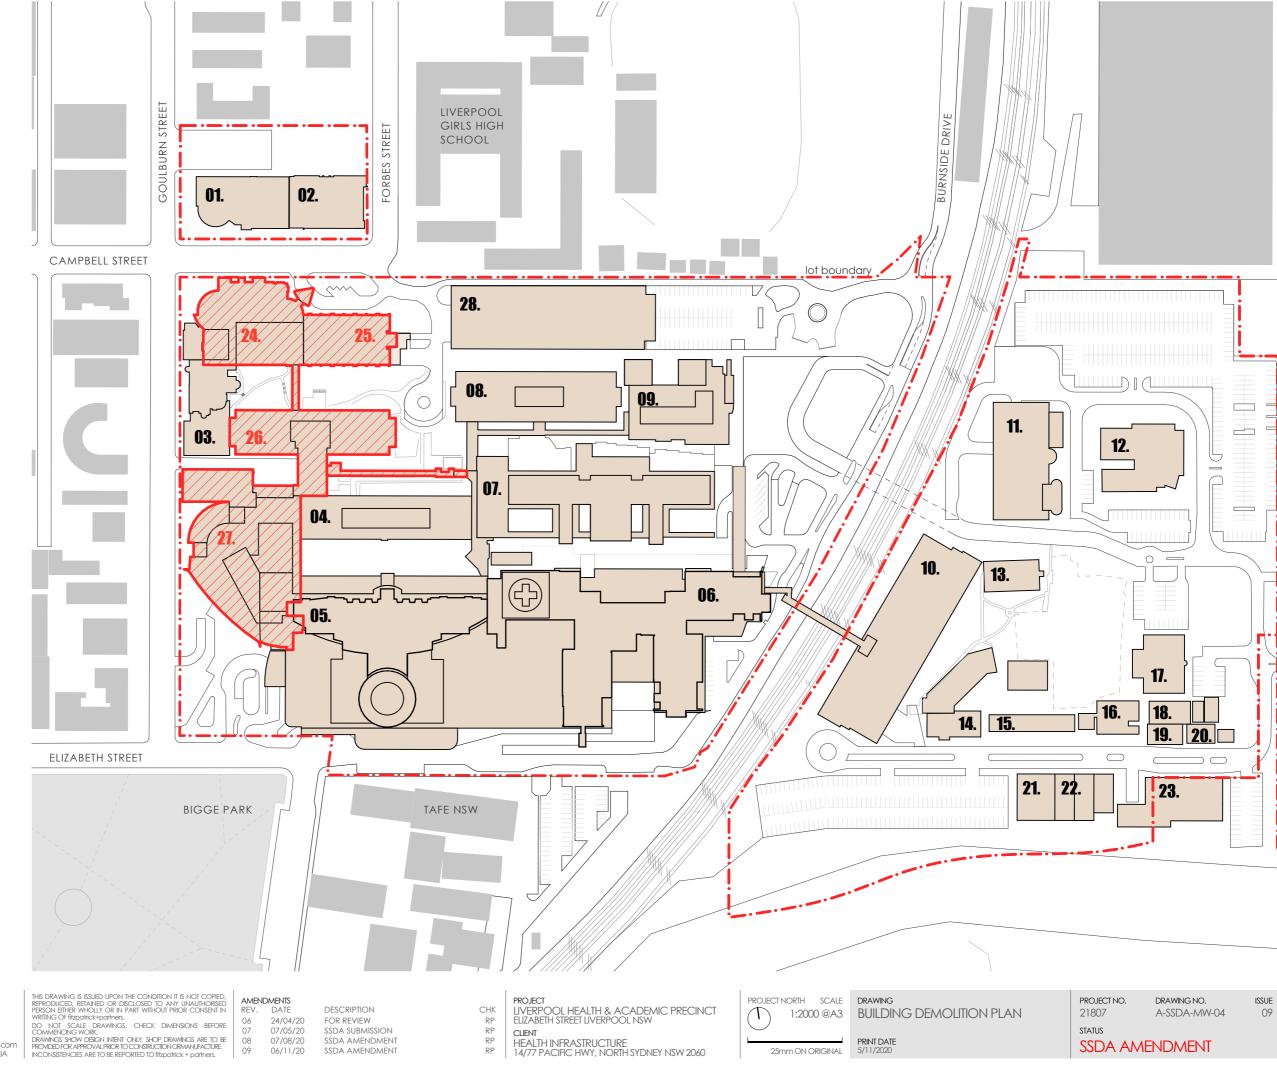

buildings to be demoslished

24/04/20 07/05/20 07/08/20

FOR REVIEW SSDA SUBMISSION SSDA AMENDMENT

LIVERPOOL HEALTH & ACADEMIC PRECINCT ELIZABETH STREET LIVERPOOL NSW CLIENT HEALTH INFRASTRUCTURE
14/77 PACIFIC HWY, NORTH SYDNEY NSW 2060

25mm ON ORIGINAL

PRINT DATE 5/11/2020

A-SSDA-MW-04 STATUS SSDA AMENDMENT

- **01.** health services building
- **02.** ingham building
- 03. oncology bunkers
- **04.** caroline chisholm
- 05. old clinical services building
- **06.** new clinical services bld
- 07. mental health centre
- 08. don everett building
- 09. brain injury unit
- 10. P4 multi-storey car park
- 11. central energy building
- 12. ngara health education
- 13. bungala building
- 14. child care centre
- 15. staff education trainning
- 16. physical recources
- 17. admin building
- 18. multicultural health services
- 19. biu admin
- 20. biu nursing area
- 21. interpret building
- 22. store shed
- 23. isd swsahs
- 24. cancer building
- 25. pathology building
- **26.** alex grimson
- 27. thomas & rachael moore education centre
- 28. P2 car park

#### fitzpatrick+partners

existing buildings

© Copyright 2018 p. +61 (0)2 8274 8200 w. www.fitzpatrickpartners.com a. LEVEL 6, 9 CASTLEREAGH ST, SYDNEY 2000, AUSTRALIA

THIS DRAWING IS ISSUED UPON THE CONDITION IT IS NOT COPIED, REPRODUCED, RETAINED OR DISCLOSED TO ANY UNAUTHORISED PERSON ETHER WIGLLY OR IN PART WITHOUT PRIOR CONSENT IN WITHING OF Fittpothick-portines.