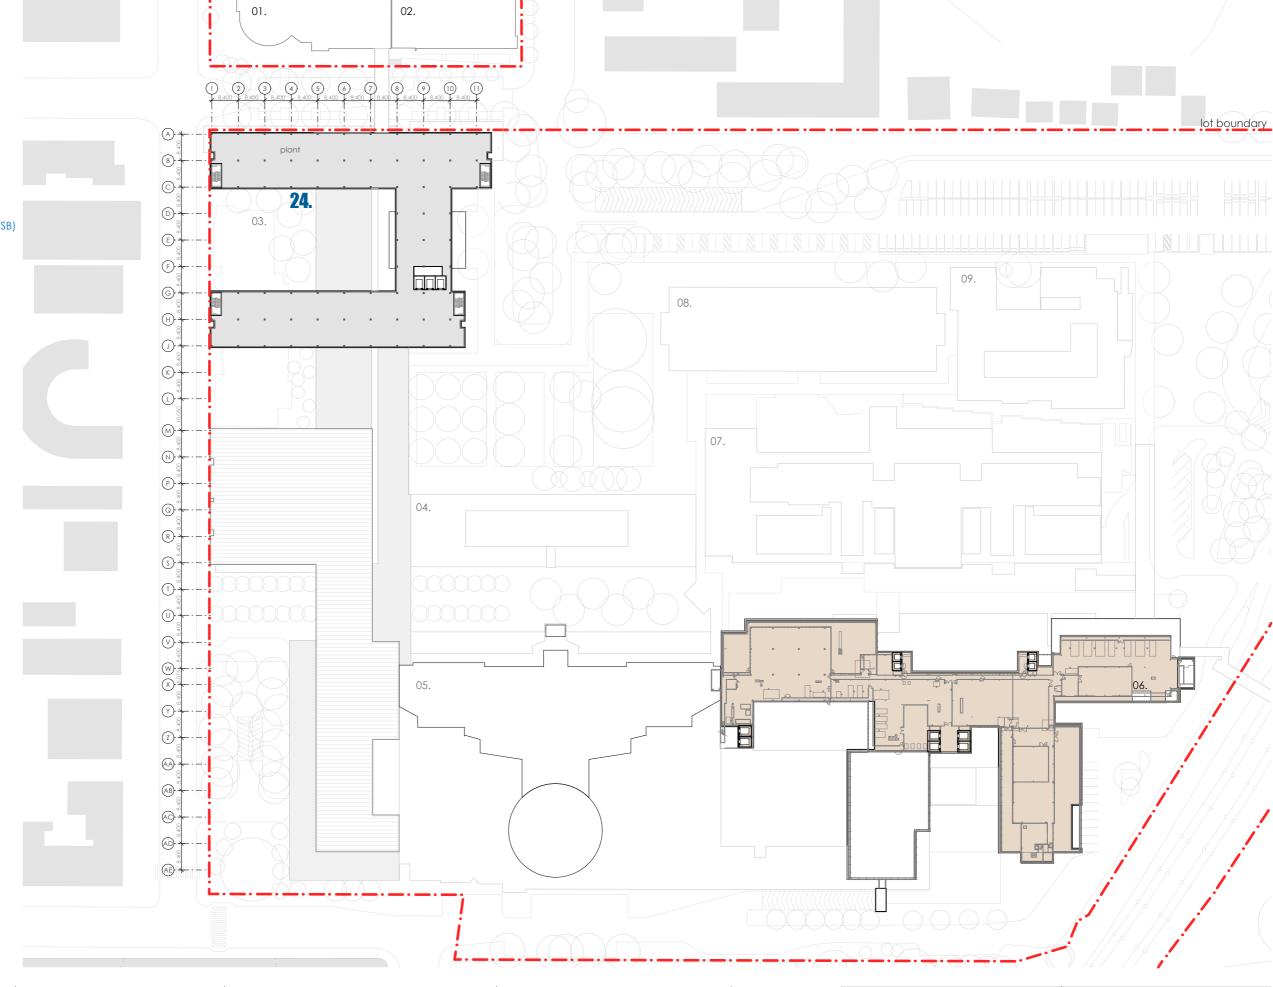

07/08/20 SSDA AMENDMENT SSDA AMENDMENT

HEALTH INFRASTRUCTURE
14/77 PACIFIC HWY, NORTH SYDNEY NSW 2060

PRINT DATE 5/11/2020

- 01. health services building
- **02.** ingham building
- **03.** oncology bunkers
- **04.** caroline chisholm
- 05. old clinical services building
- 06. new clinical services bld
- 07. mental health centre
- 08. don everett building
- 09. brain injury unit
- 24. new integrated services building (ISB)