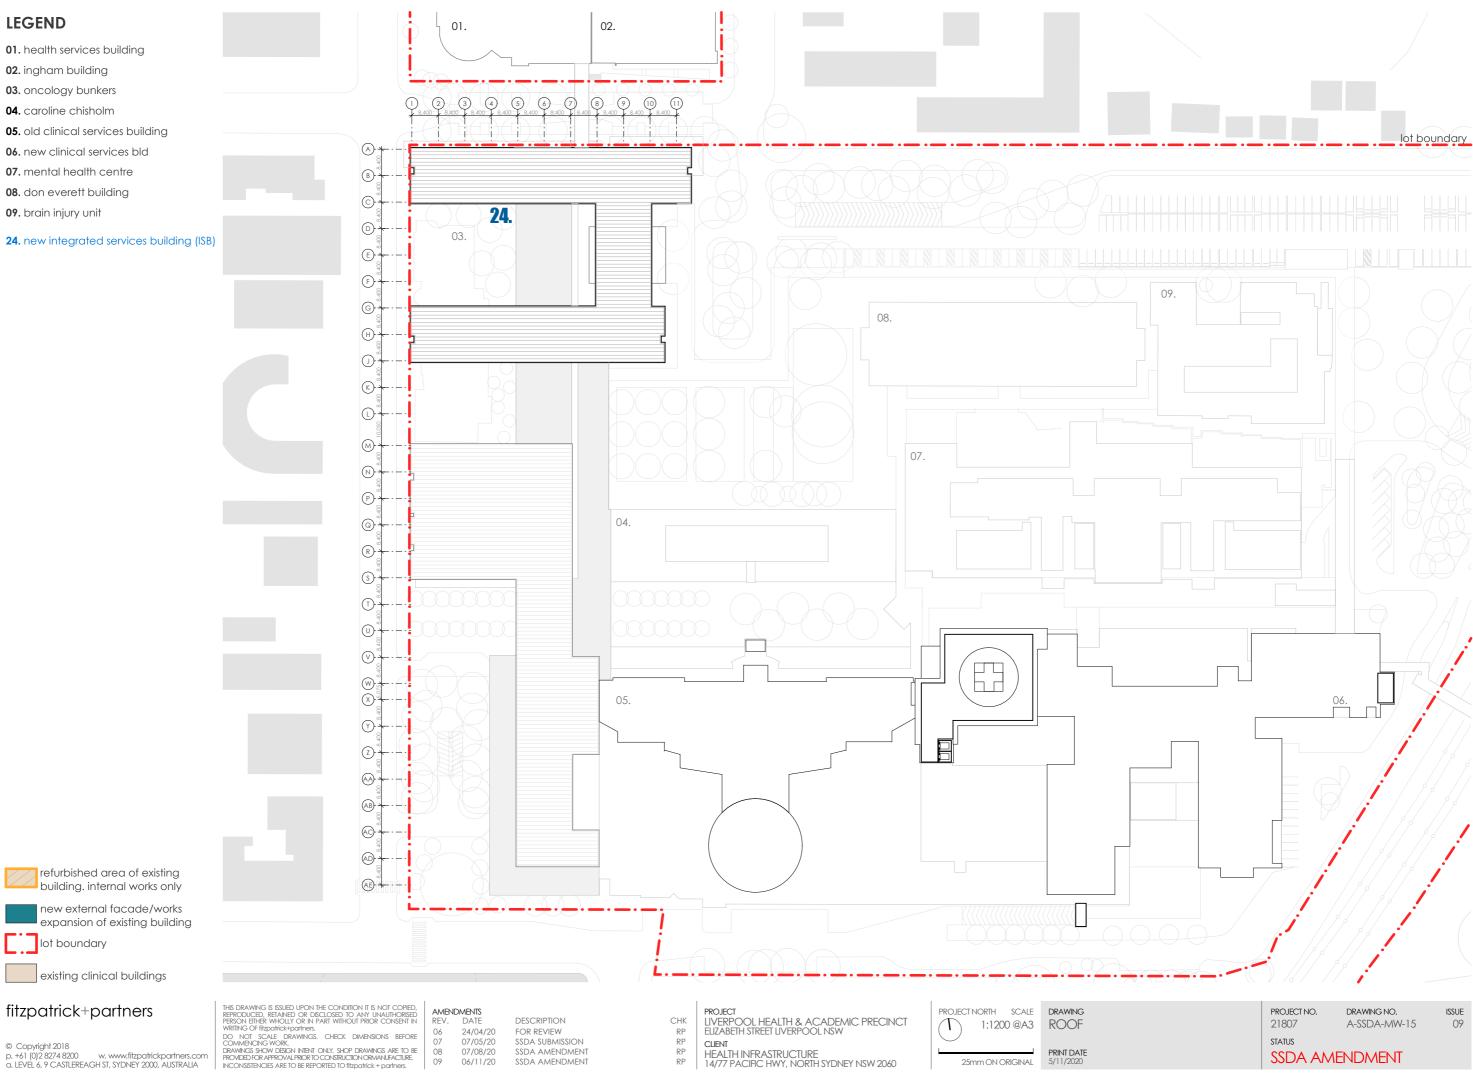

# **LEGEND 01.** health services building **02.** ingham building 03. oncology bunkers **04.** caroline chisholm 05. old clinical services building STREET 06. new clinical services bld GOULBURN 07. mental health centre 08. don everett building **02**. 09. brain injury unit 10. P4 multi-storey car park 11. central energy building CAMPBELL STREET 12. ngara health education 13. bungala building 1777 14. child care centre 15. staff education trainning **25**. 16. physical recources 17. admin building 18. multicultural health services 19. biu admin 20. biu nursing area **26**. 21. interpret building 22. store shed 23. isd swsahs 24. cancer building 04. 25. pathology building 26. alex grimson 27. thomas & rachael moore edu. centre 28. P2 car park 29. ron dunbier **05**. ELIZABETH STREET BIGGE PARK

PROJECT NORTH SCALE DRAWING

1:1200 @A3 LEVEL 6 - PLANT

PRINT DATE 5/11/2020

PROJECT NO. 21807 STATUS

DRAWING NO. A-SSDA-MW-14

ISSUE

09

© Copyright 2018 p. +61 (0)2 8274 8200 w. www.fitzpatrickpartners.con a. LEVEL 6, 9 CASTLEREAGH ST, SYDNEY 2000, AUSTRALIA w. www.fitzpatrickpartners.com