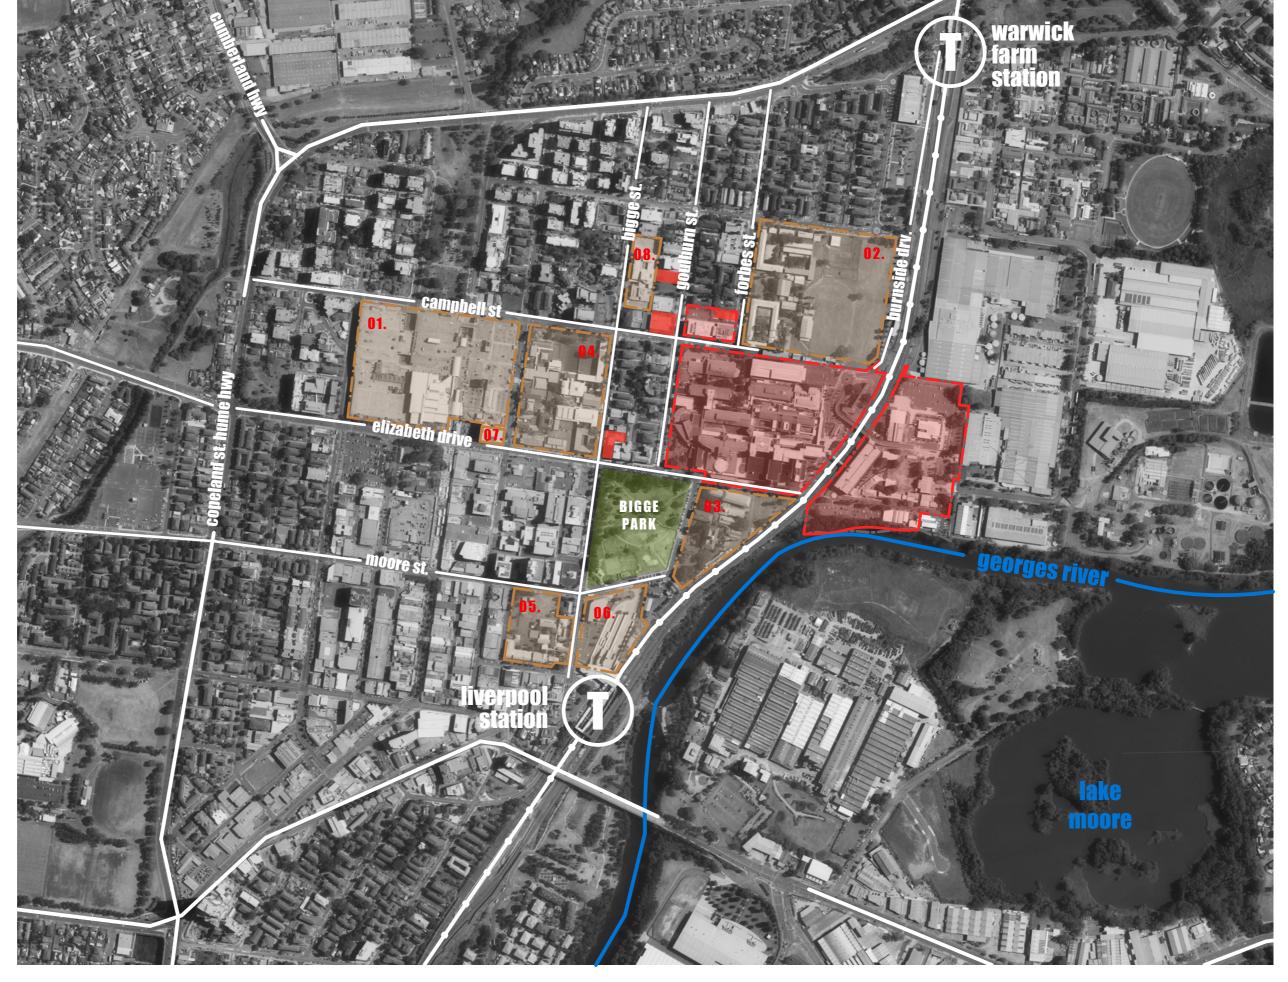

#### **KEY SITES**

- **01.** westfield liverpool
- 02. liverpool public high schools
- **03.** tafe liverpool
- **04.** all saints catholic collage
- **05.** liverpool public school
- **06.** liverpool bus depot
- 07. university of western sydney
- **08.** sydney southwest private hospital

health administration corporation owned sites