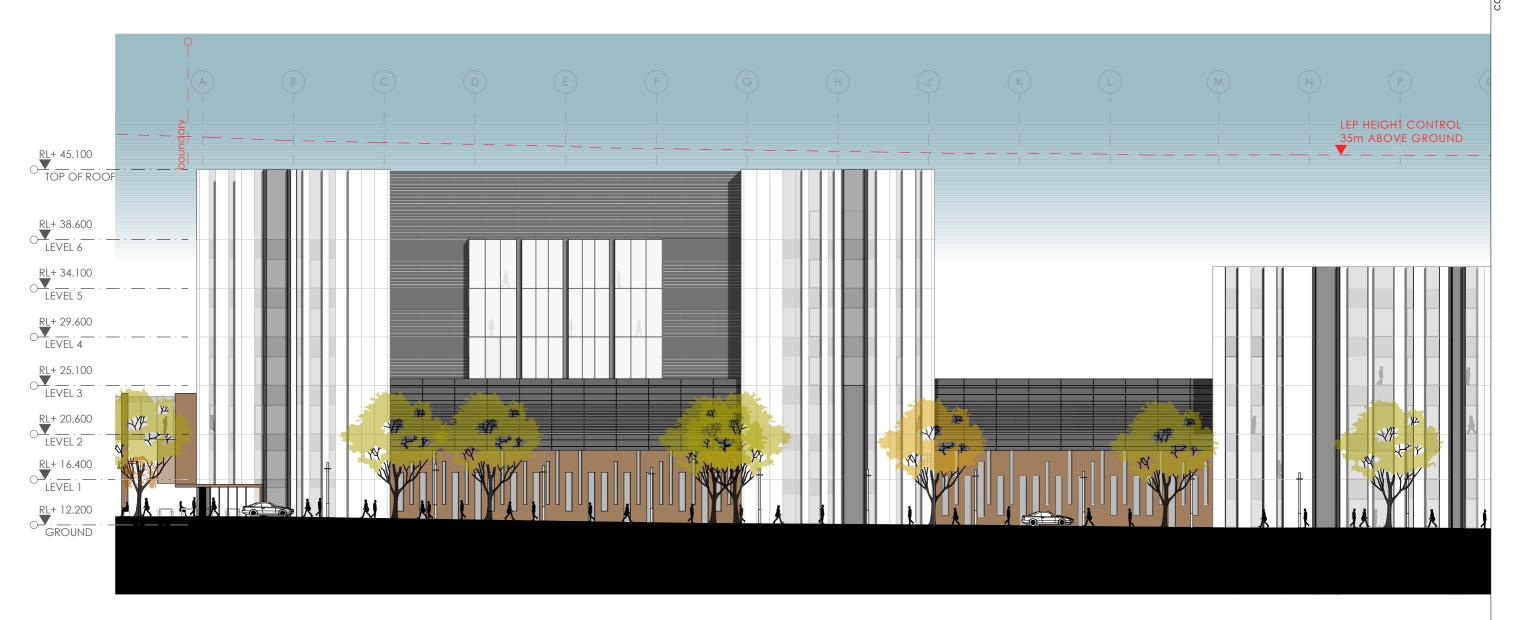

PROJECT NORTH SCALE DRAWING 1:350 @A3 EAST ELEVATION 02

DRAWING NO. 21807 A-SSDA-MW-24 STATUS SSDA AMENDMENT

© Copyright 2018 p. +61 (0)2 8274 8200 w. www.fitzpatrickpartners.con a. LEVEL 6, 9 CASTLEREAGH ST, SYDNEY 2000, AUSTRALIA w. www.fitzpatrickpartners.com