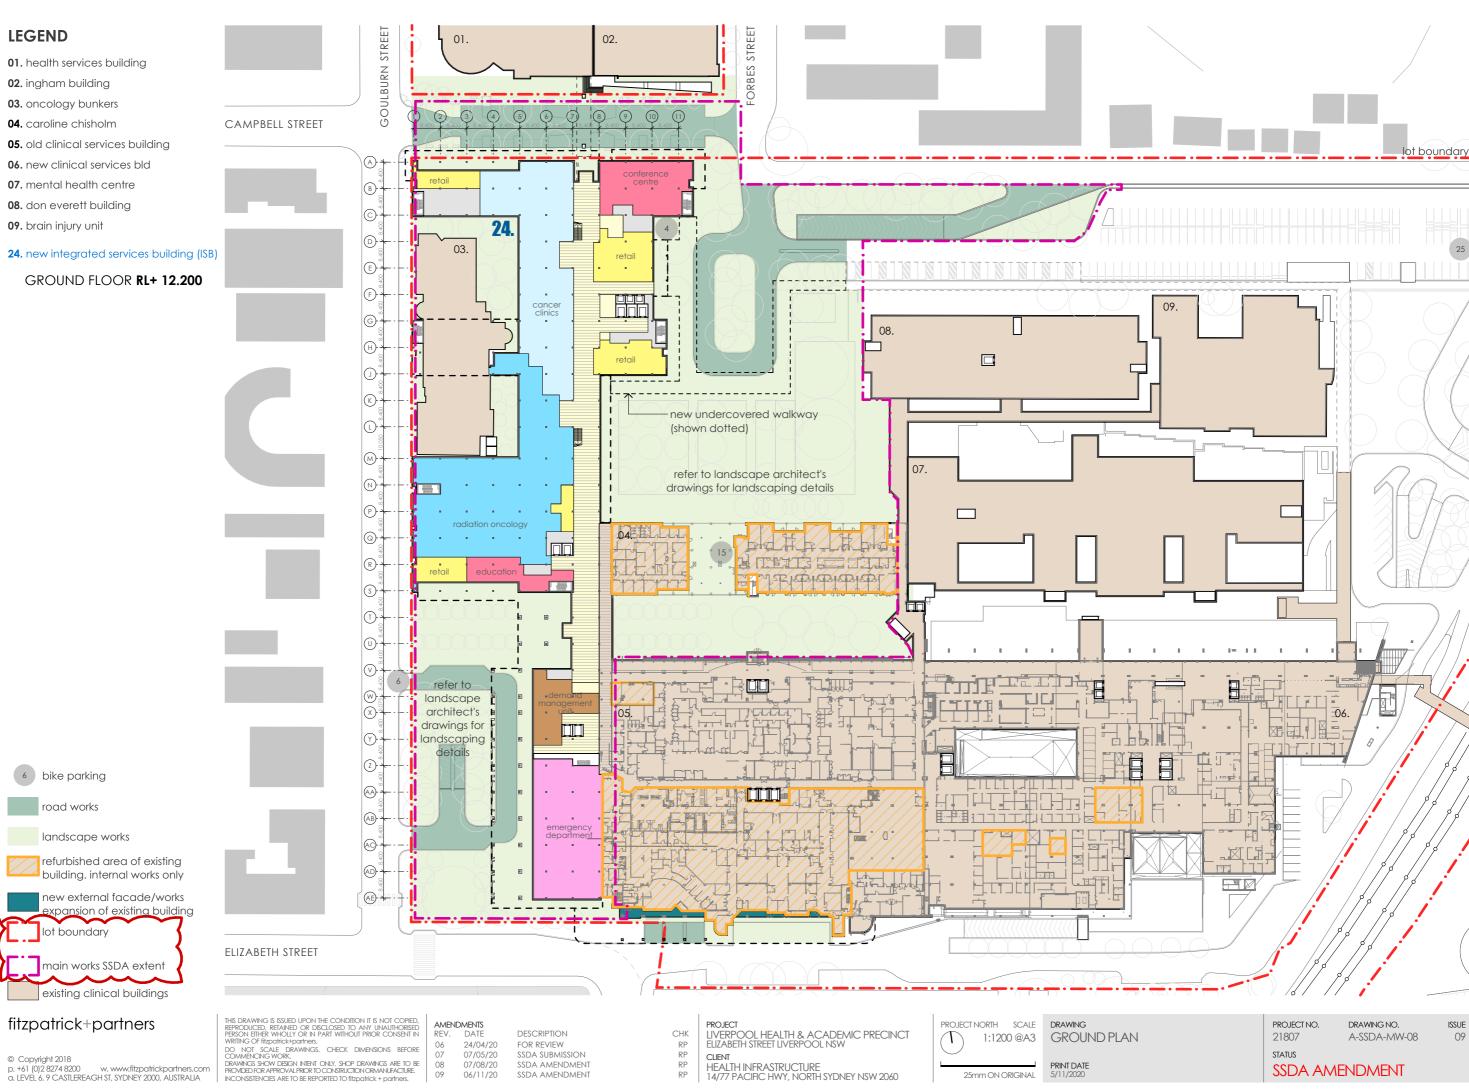

07/08/20 SSDA AMENDMENT SSDA AMENDMENT

HEALTH INFRASTRUCTURE
14/77 PACIFIC HWY, NORTH SYDNEY NSW 2060

PRINT DATE 5/11/2020

- 01. health services building
- **02.** ingham building
- **03.** oncology bunkers
- **04.** caroline chisholm
- 05. old clinical services building
- 06. new clinical services bld
- 07. mental health centre
- 08. don everett building
- 09. brain injury unit
- 24. new integrated services building (ISB)

LEVEL 1 RL+ 16.400

refurbished area of existing building, internal works only