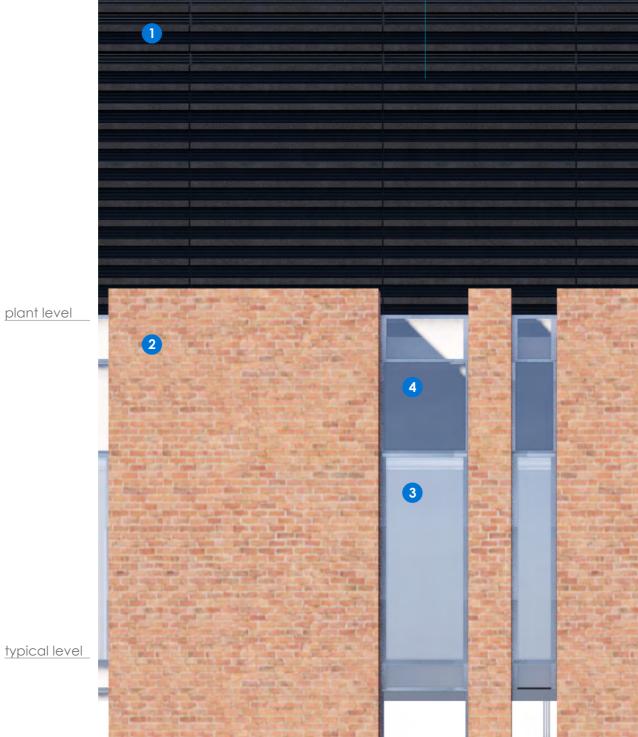

# © Copyright 2018 p. +61 (0)2 8274 8200 w. www.fitzpatrickpartners.com a. LEVEL 6, 9 CASTLEREAGH ST, SYDNEY 2000, AUSTRALIA

fitzpatrick+partners

- Charcoal terracotta louvres over black two-stage louvre
- 2 Charcoal terracotta panel
- 3 Charcoal terracotta louvres over
- 4 Charcoal terracotta louvres
- Charcoal terracotta louvres over black aluminium metal panel
- Glazing panel
- Black aluminium metal panel
- Suspended ceiling

TYPICAL ELEVATION

THIS DRAWING IS ISSUED UPON THE CONDITION IT IS NOT COPIED. REPRODUCED, RETAINED OR DISCLOSED TO ANY UNAUTHORISED PERSON ETHER WIGHLY OR IN PART WITHOUT PRIOR CONSENT IN WRITING OF fitzpatrict-partners.