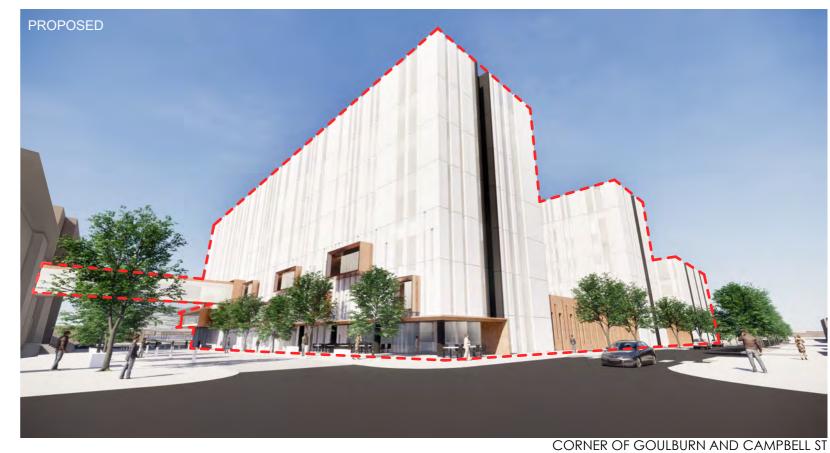

PROJECT NORTH SCALE DRAWING

3D VIEW: CORNER OF GOULBURN AND CAMPBELL ST

PROJECT NO. 21807

DRAWING NO. A-SSDA-MW-36

PRINT DATE 5/11/2020

STATUS SSDA AMENDMENT

© Copyright 2018 p. +61 (0)2 8274 8200 w. www.fitzpatrickpartners.com a. LEVEL 6, 9 CASTLEREAGH ST, SYDNEY 2000, AUSTRALIA