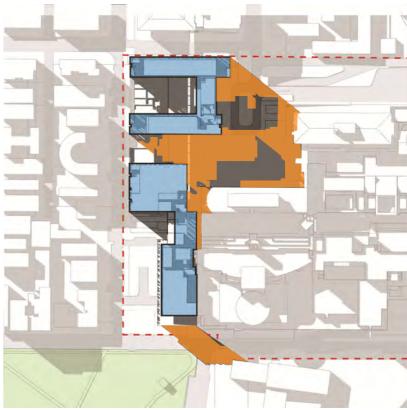

# **LEGEND 01.** health services building **02.** ingham building 03. oncology bunkers **04.** caroline chisholm 05. old clinical services building STREET 06. new clinical services bld GOULBURN 07. mental health centre 08. don everett building **02**. 09. brain injury unit 10. P4 multi-storey car park 11. central energy building CAMPBELL STREET 12. ngara health education 13. bungala building 1777 14. child care centre 15. staff education trainning **25**. 16. physical recources 17. admin building 18. multicultural health services 19. biu admin 20. biu nursing area **26**. 21. interpret building 22. store shed 23. isd swsahs 24. cancer building 04. 25. pathology building 26. alex grimson 27. thomas & rachael moore edu. centre 28. P2 car park 29. ron dunbier **05**. ELIZABETH STREET BIGGE PARK

existing buildings fitzpatrick+partners

lot boundary

© Copyright 2018 p. +61 (0)2 8274 8200 w. www.fitzpatrickpartners.cor a. LEVEL 6, 9 CASTLEREAGH ST, SYDNEY 2000, AUSTRALIA w. www.fitzpatrickpartners.com