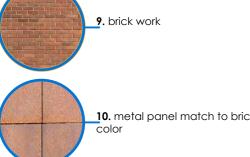

- Black horizontal louvres
- 2 Brick work
- Glazing panel
- 4 White colourback spandrel panel
- 5 Suspended ceiling

TYPICAL ELEVATION

THIS DRAWING IS ISSUED UPON THE CONDITION IT IS NOT COPIED, REPRODUCED, RETAINED OR DISCLOSED TO ANY UNAUTHORISED PERSON EITHER WHOLLY OR IN PART WITHOUT PRIOR CONSENT IN WRITING OF TITIZENDERSON.

PROJECT NORTH SCALE DRAWING

25mm ON ORIGINAL

1:50 @A3 FACADE DETAIL SECTION BRICK

PROJECT NO. 21807 STATUS

DRAWING NO. ISSUE A-SSDA-MW-32 09 SSDA AMENDMENT

**SECTION** 

fitzpatrick+partners

© Copyright 2018 p. +61 (0)2 8274 8200 w. www.fitzpatrickpartners.com a. LEVEL 6, 9 CASTLEREAGH ST, SYDNEY 2000, AUSTRALIA