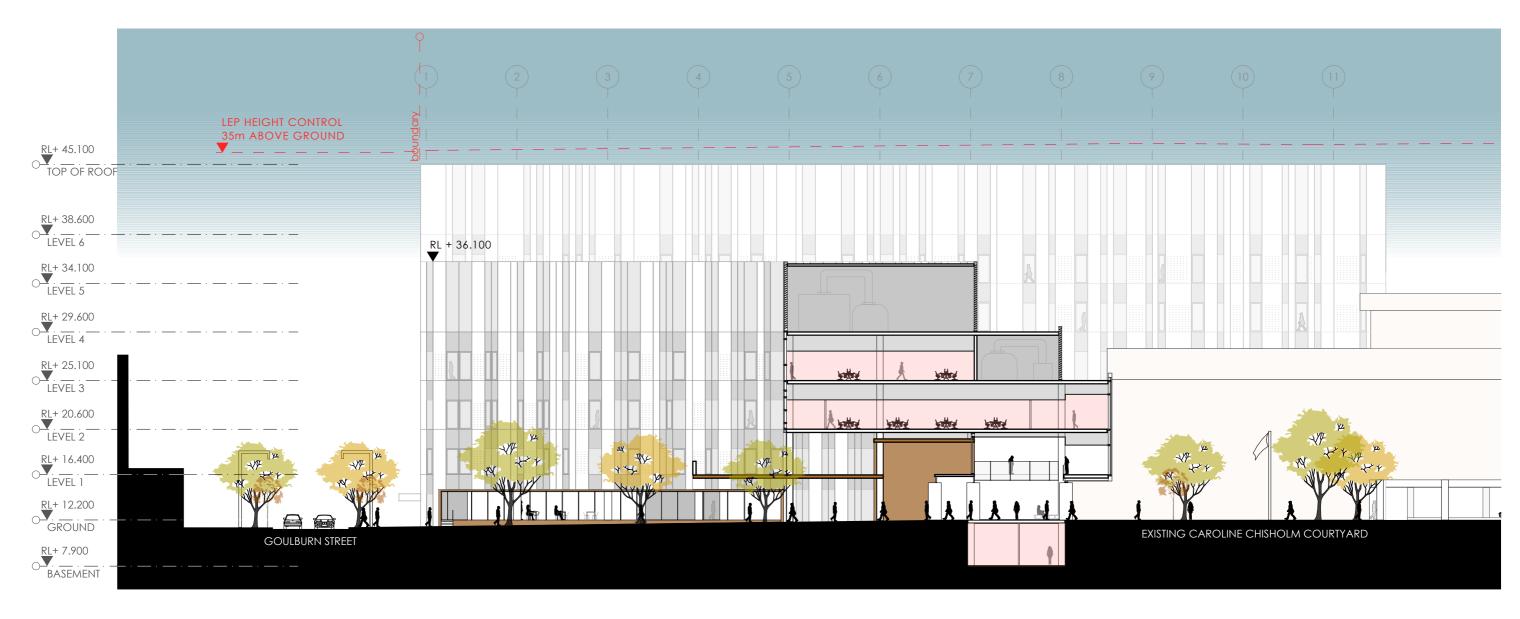

CUENT
HEALTH INFRASTRUCTURE
14/77 PACIFIC HWY, NORTH SYDNEY NSW 2060

PROJECT NORTH SCALE DRAWING

1:350 @A3 SECTION THROUGH ELIZABETH STREET

PROJECT NO. DRAWING NO. 21807 STATUS

A-SSDA-MW-20 09 SSDA AMENDMENT