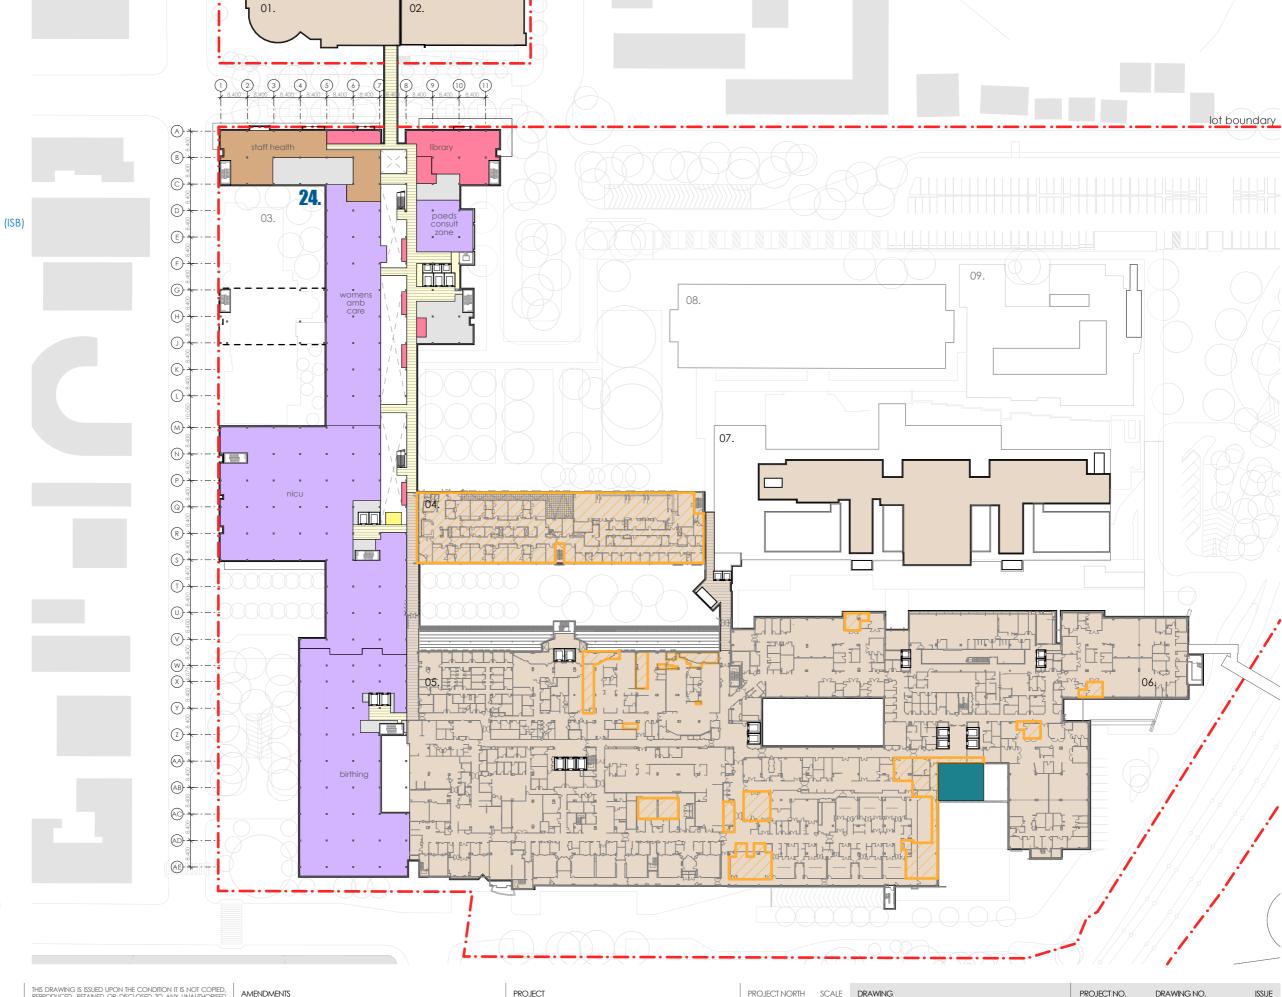

PROJECT NORTH SCALE DRAWING 1:1200 @A3 LEVEL 2

PRINT DATE

PROJECT NO. 21807 STATUS

DRAWING NO. A-SSDA-MW-10

09

- **01.** health services building
- **02.** ingham building
- 03. oncology bunkers
- **04.** caroline chisholm
- 05. old clinical services building
- **06.** new clinical services bld
- 07. mental health centre
- 08. don everett building
- 09. brain injury unit
- 24. new integrated services building (ISB)

07/08/20 SSDA AMENDMENT SSDA AMENDMENT

HEALTH INFRASTRUCTURE
14/77 PACIFIC HWY, NORTH SYDNEY NSW 2060

PRINT DATE 5/11/2020

- 01. health services building
- **02.** ingham building
- **03.** oncology bunkers
- **04.** caroline chisholm
- 05. old clinical services building
- 06. new clinical services bld
- 07. mental health centre
- 08. don everett building
- 09. brain injury unit
- 24. new integrated services building (ISB)