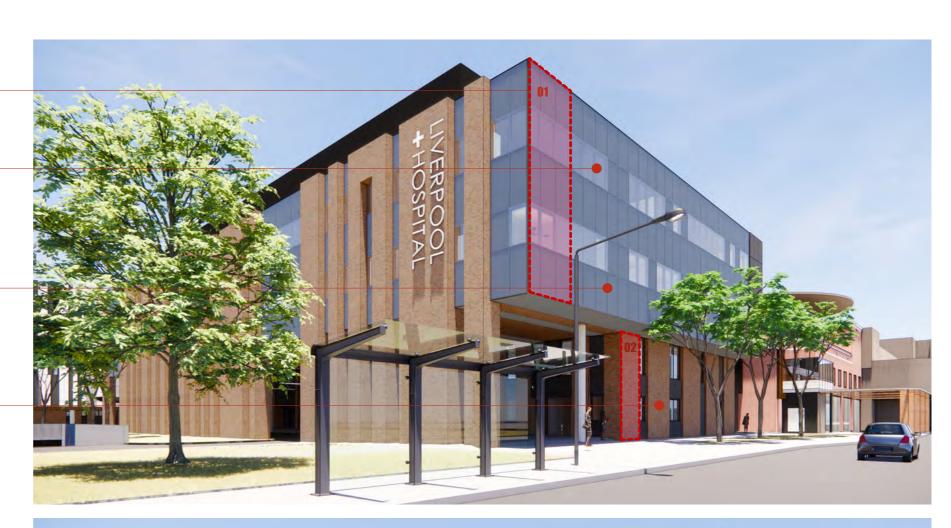

25mm ON ORIGINAL

PROJECT NORTH SCALE DRAWING VISUAL IMPACT ASSESSMENT

PROJECTNO. 21807

DRAWING NO. A-SSDA-MW-42

STATUS SSDA AMENDMENT

POTENTIAL SOUTH-FACING BUILDING SIGNAGE LOCATIONS 01 & 02 SHOWN DASHED RED (TO BE FURTHER DEVELOPED DURING DESIGN DEVELOPMENT)

> PROPOSED EXTENT OF GLAZING TO UPPER LEVELS MAXIMISES SOUTH-FACING VIEWS TO BIGGE PARK

**ELEVATED TWO-STOREY GLAZED PORTION EXTENDS** BEYOND THE BRICK WORK TO CLEARLY ARTICULATE THE ELEMENTS THAT COMPOSE THE BUILDING COMPOSITION AND TO 'CELEBRATE' THE END OF THE BUILDING

BRICKWORK INCORPORATED INTO THE BASE TO PROVIDE FURTHER CONSISTENCY AND LEGIBILITY OF THE OVERALL BUILT FORM AND TO PROVIDE MORE CONSISTENCY WITH THE EXISTING ADJACENT CLINICAL BUILDING

SOLID CLADDING ENCLOSES BUILDING SERVICES AND PROVIDES VISUAL SEPARATION AT THE INTERFACE BETWEEN OLD AND NEW BUILDINGS

POTENTIAL SOUTH-FACING BUILDING SIGNAGE LOCATIONS 01 & 02 SHOWN DASHED RED (TO BE FURTHER DEVELOPED DURING DESIGN DEVELOPMENT)

BRICKWORK INCORPORATED INTO THE BASE TO PROVIDE FURTHER CONSISTENCY AND LEGIBILITY OF THE OVERALL BUILT FORM AND TO PROVIDE MORE CONSISTENCY WITH 