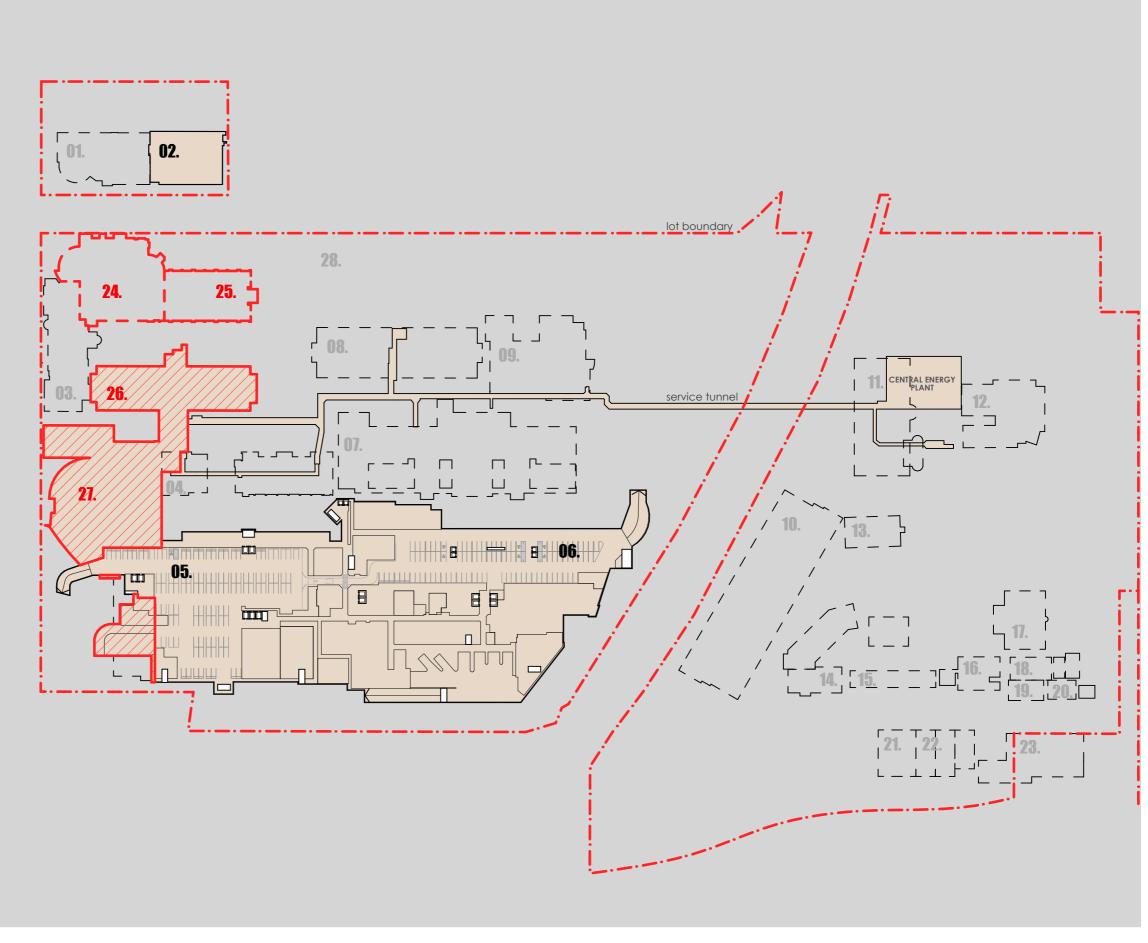

# **LEGEND 01.** health services building **02.** ingham building 03. oncology bunkers **04.** caroline chisholm 05. old clinical services building STREET 06. new clinical services bld GOULBURN 07. mental health centre 08. don everett building **02**. 09. brain injury unit 10. P4 multi-storey car park 11. central energy building CAMPBELL STREET 12. ngara health education 13. bungala building 1777 14. child care centre 15. staff education trainning **25**. 16. physical recources 17. admin building 18. multicultural health services 19. biu admin 20. biu nursing area **26**. 21. interpret building 22. store shed 23. isd swsahs 24. cancer building 04. 25. pathology building 26. alex grimson 27. thomas & rachael moore edu. centre 28. P2 car park 29. ron dunbier **05**. ELIZABETH STREET BIGGE PARK

existing buildings fitzpatrick+partners

lot boundary

© Copyright 2018 p. +61 (0)2 8274 8200 w. www.fitzpatrickpartners.cor a. LEVEL 6, 9 CASTLEREAGH ST, SYDNEY 2000, AUSTRALIA w. www.fitzpatrickpartners.com