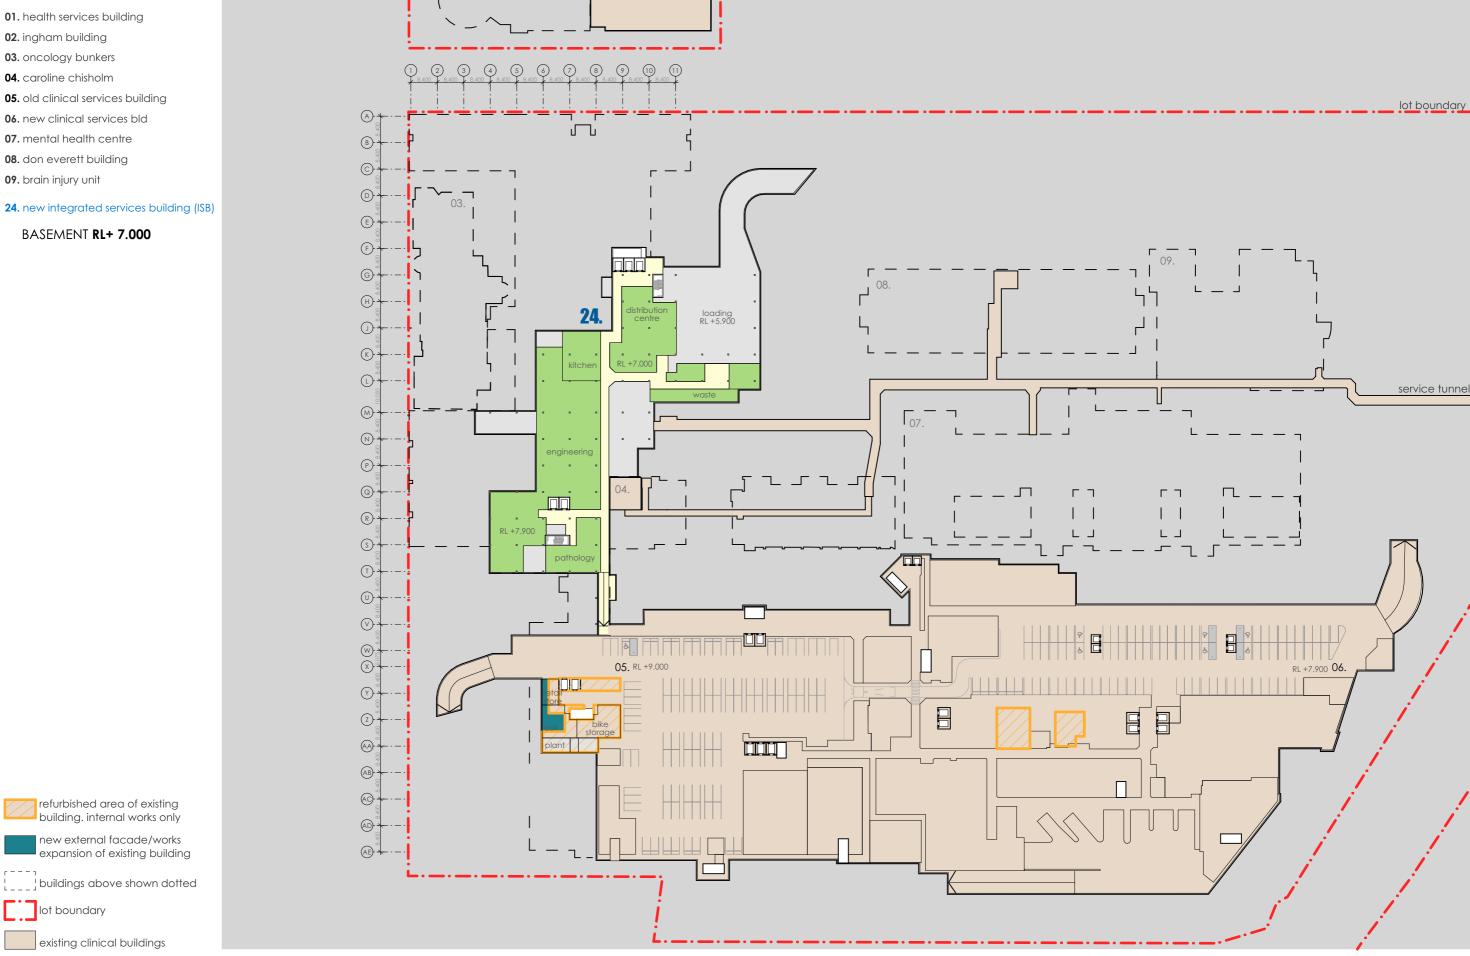

07/08/20 SSDA AMENDMENT SSDA AMENDMENT

HEALTH INFRASTRUCTURE
14/77 PACIFIC HWY, NORTH SYDNEY NSW 2060

PRINT DATE 5/11/2020

- 01. health services building
- **02.** ingham building
- **03.** oncology bunkers
- **04.** caroline chisholm
- 05. old clinical services building
- 06. new clinical services bld
- 07. mental health centre
- 08. don everett building
- 09. brain injury unit
- 24. new integrated services building (ISB)

LEVEL 1 RL+ 16.400

refurbished area of existing building, internal works only

### fitzpatrick+partners

© Copyright 2018 p. +61 (0)2 8274 8200 w. www.fitzpatrickpartners.cor a. LEVEL 6, 9 CASTLEREAGH ST, SYDNEY 2000, AUSTRALIA w. www.fitzpatrickpartners.com

THIS DRAWING IS ISSUED UPON THE CONDITION IT IS NOT COPIED, REPRODUCED, RETAINED OR DISCLOSED TO ANY UNAUTH-ORSED PERSON EHIER WHOLLY OR IN PART WITH-OUT PRIOR CONSENT IN WRITING OF FITZPATICK+partners.