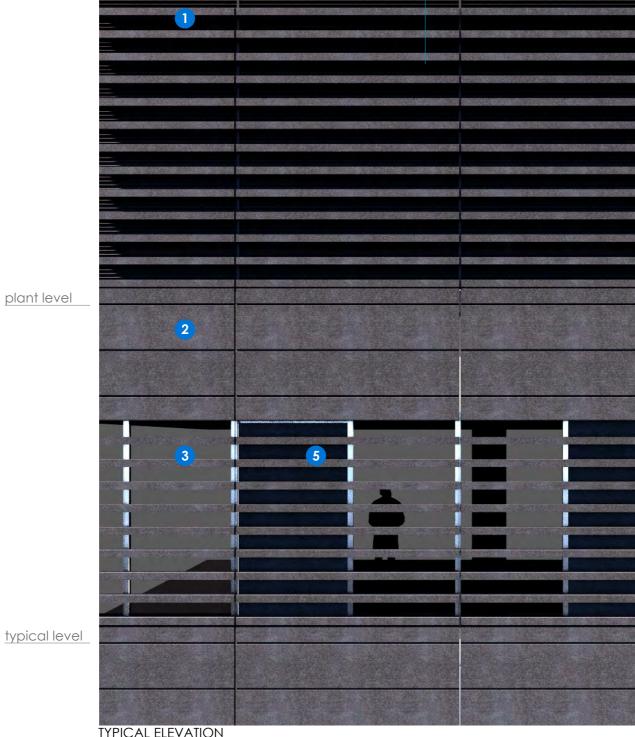

- Black horizontal louvres
- 2 Brick work
- Glazing panel
- 4 White colourback spandrel panel
- 5 Suspended ceiling

TYPICAL ELEVATION

THIS DRAWING IS ISSUED UPON THE CONDITION IT IS NOT COPIED, REPRODUCED, RETAINED OR DISCLOSED TO ANY UNAUTHORISED PERSON EITHER WHOLLY OR IN PART WITHOUT PRIOR CONSENT IN WRITING OF TITIZENDERSON.

4. white perforated aluminium panel over glazing panel

25mm ON ORIGINAL PRINT DATE 5/11/2020

2. black horizontal metal louvres