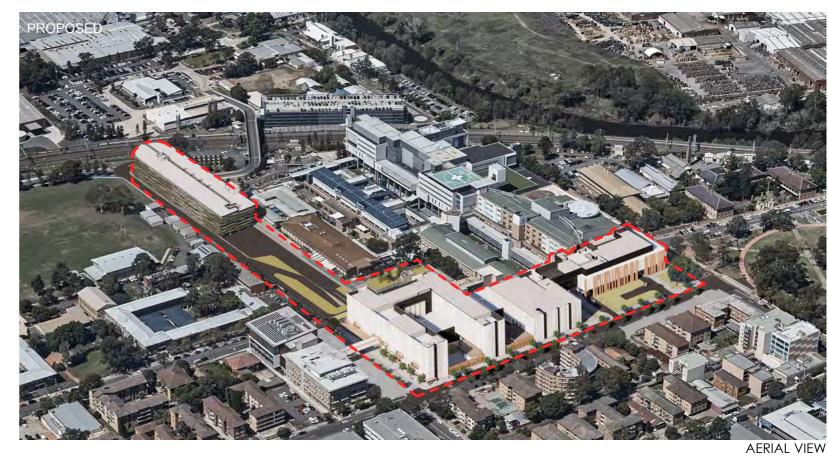

#### **KEY SITES**

- **01.** westfield liverpool
- 02. liverpool public high schools
- **03.** tafe liverpool
- **04.** all saints catholic collage
- **05.** liverpool public school
- **06.** liverpool bus depot
- 07. university of western sydney
- **08.** sydney southwest private hospital

health administration corporation owned sites