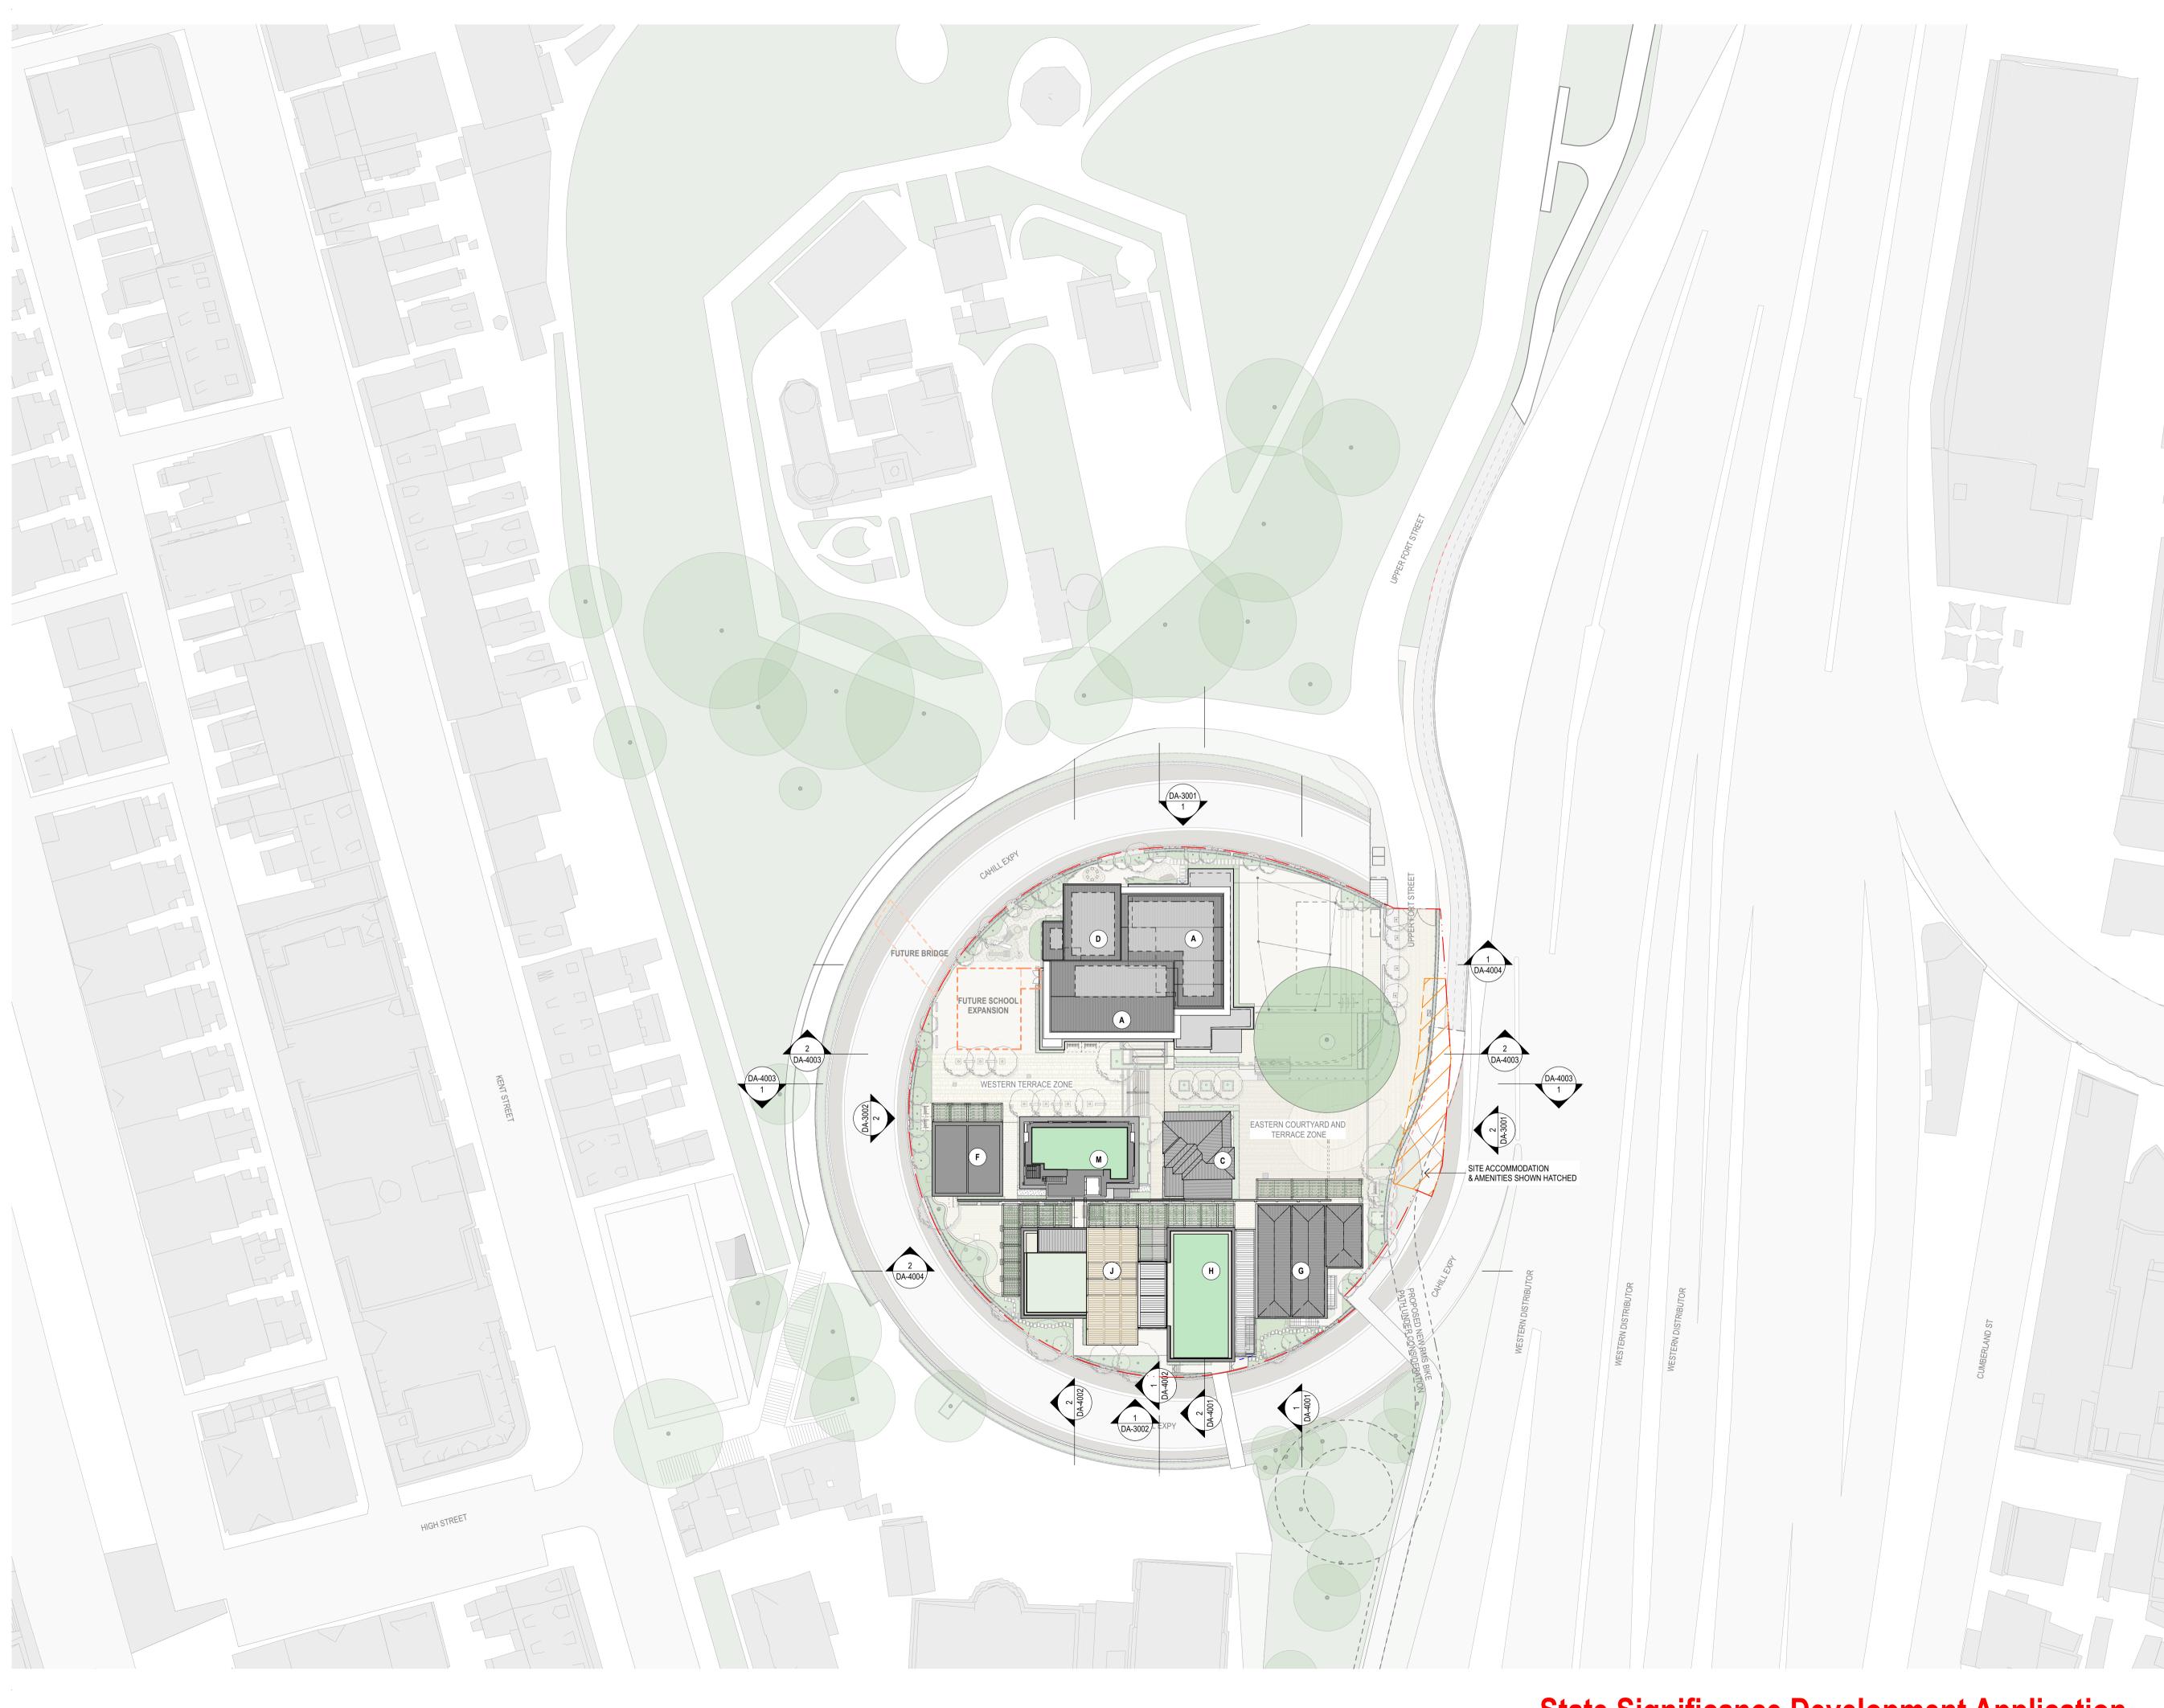

## State Significance Development Application

0 5 10

- GENERAL NOTES
- ALL DIMENSIONS AND EXISTING CONDITIONS SHALL BE CHECKED AND VERIFIED BY THE CONTRACTOR BEFORE PROCEEDING WITH THE WORK.
- ALL LEVELS RELATIVE TO 'AUSTRALIAN HEIGHT DATUM'. o DO NOT SCALE DRAWINGS. USE FIGURED DIMENSIONS ONLY.
- (A) EXISTING FORT STREET SCHOOL

legend

- C EXISTING MESSENGER'S COTTAGE
- **F** PROPOSED STAFF BUILDING
- G PROPOSED COMMUNAL HALL
- (H) PROPOSED SCHOOL BUILDING
- J PROPOSED SCHOOL BUILDING
- M EXISTING BUREAU OF METEOROLOGY

| SD<br>102  | 30/9/20  | State Significance<br>Development Application | AWY |     |
|------------|----------|-----------------------------------------------|-----|-----|
| SSD<br>401 | 18/12/19 | State Significance<br>Development Application | СТК |     |
| ev         | date     | name                                          | by  | chk |
|            |          |                                               |     |     |

fjmt studio architecture interiors landscape **sydney melbourne uk** Level 5, 70 King Street **t** +61 2 9251 7077 **w** fjmtstudio.com

project

title

project code

FSS

SSD

Site Site Plan Proposed

scale 1:500 @ A1