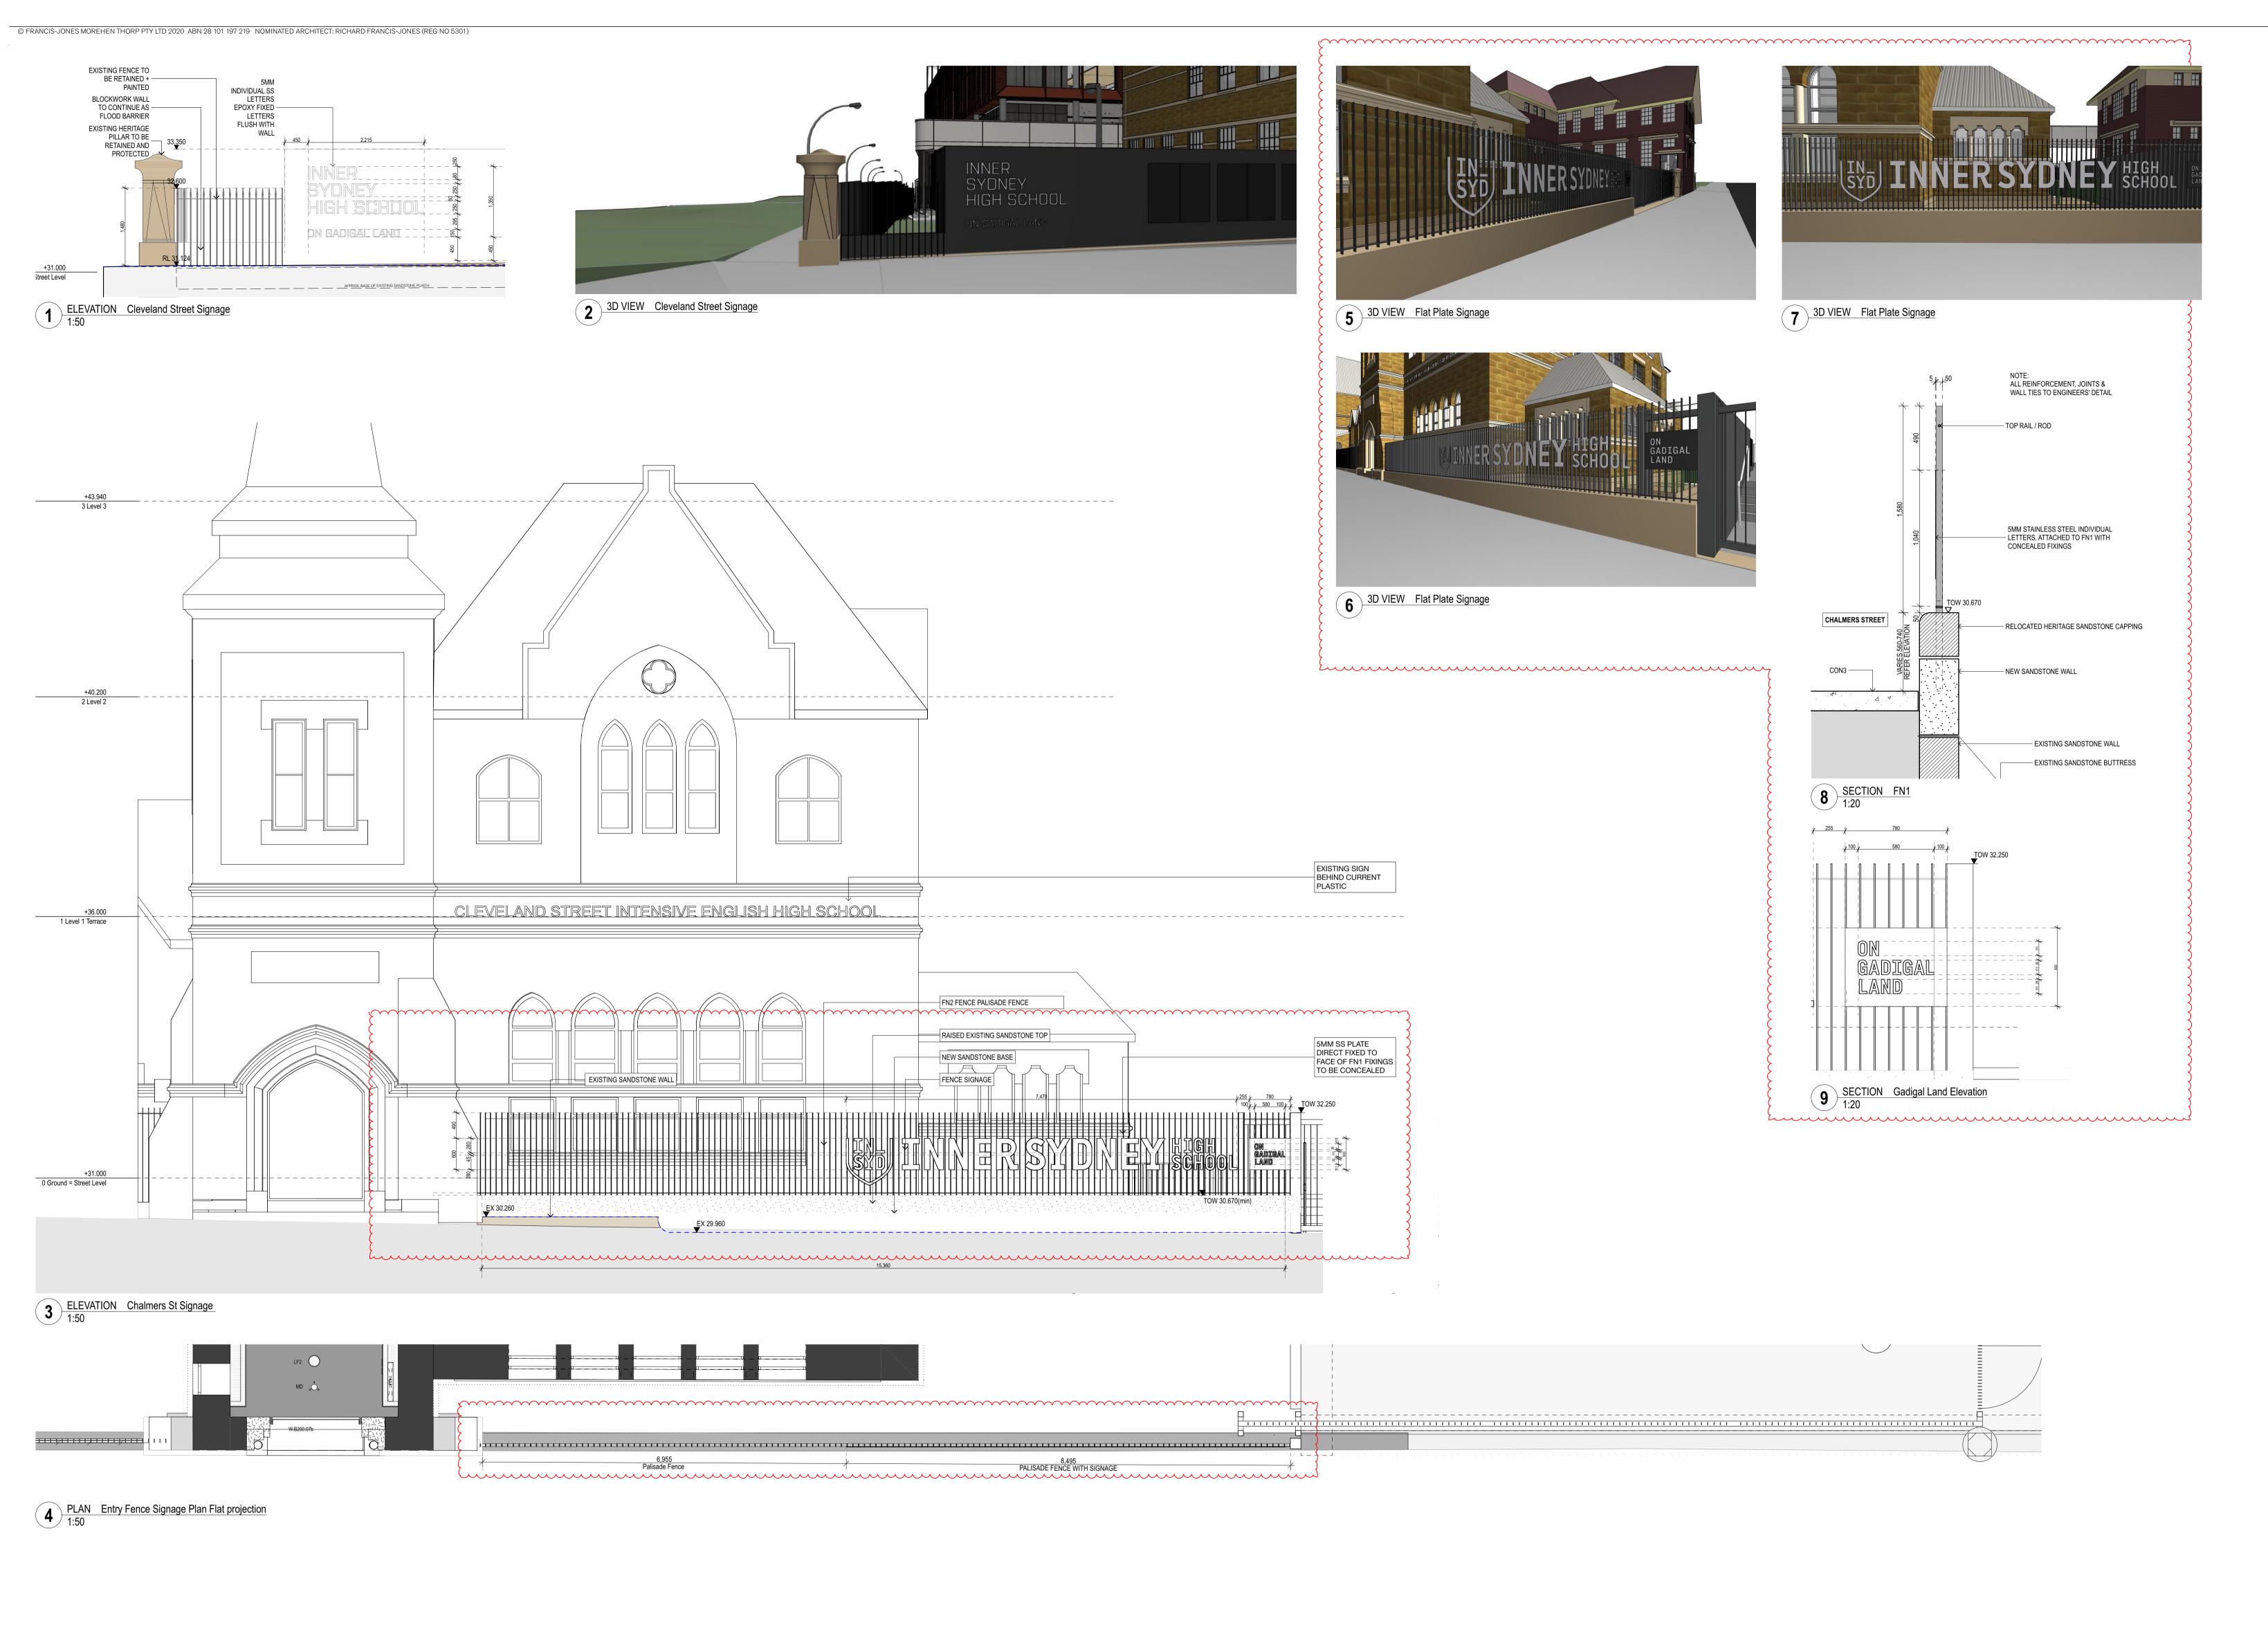

## **LEGEND - SIGNAGE**

SG - GENERAL
Notes:

These Drawings are to be printed and read in colour
 Refer GA Plans for overall building layout
 Font Type and size refer Details

 06
 19/2/20
 For Review

 05
 13/12/19
 For Review

Inner Sydney High School 244 Cleveland Street Surry Hills, Sydney NSW 2010

SIGNAGE ELEVATIONS
Main School Signage

 scale
 1:100 @ B1
 first issued
 16/10/2017

 project code
 sheet no.
 revision

 ISHS
 A-685010
 06